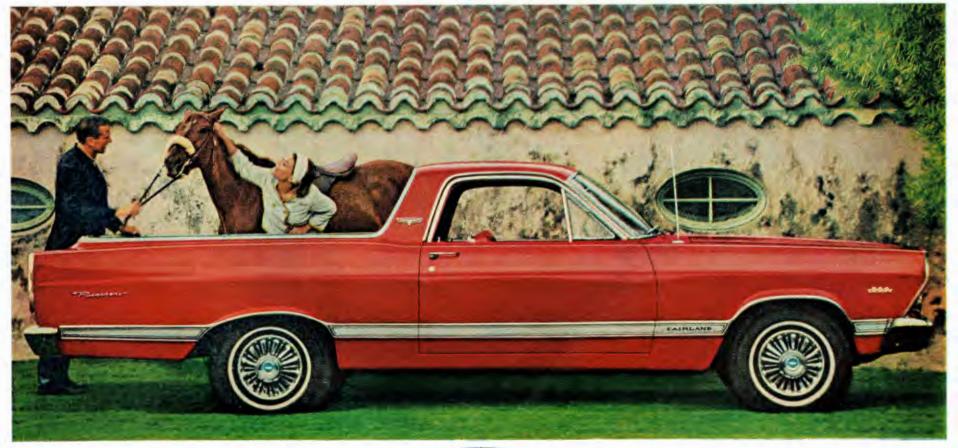

## New Fairlane Ranchero with Thunderbird power!

Right from the first look you know something wonderful's happened to Ranchero. It's longer, leaner, with all the promise of excitement you'd expect in a Fairlane. And how Ranchero delivers on that promise! It begins with an optional 390-cubic-inch Thunderbird V-8—just one of four engines available. Add a fully synchronized four-speed transmission with floor shift—or SelectShift Cruise-O-Matic, that gives you the convenience and the fun of both manual and completely automatic shifting. Complete the picture with individually adjustable, contoured bucket seats, center console, radio/stereo-sonic tape system, and air conditioning. And for the greatest thrill, check Ranchero's price tag. It's the one thing about this beauty that's not big, bold and luxurious. **Fairlane Ranchero/67** 