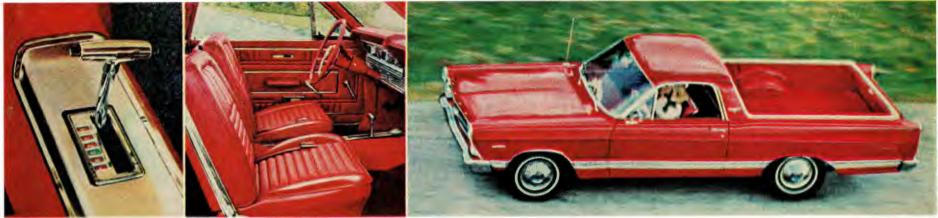

Shift for yourself 1-2-3 or go all-out automatic. New optional SelectShift Cruise-O-Matic lets you do both. Overall Ranchero load capacity now up to 1250 pounds.

Handsome interior of Fairlane Ranchero 500/XL. Right: roomy 6½-foot box has double-wall sides for added strength, one-hand tailgate for easy operation