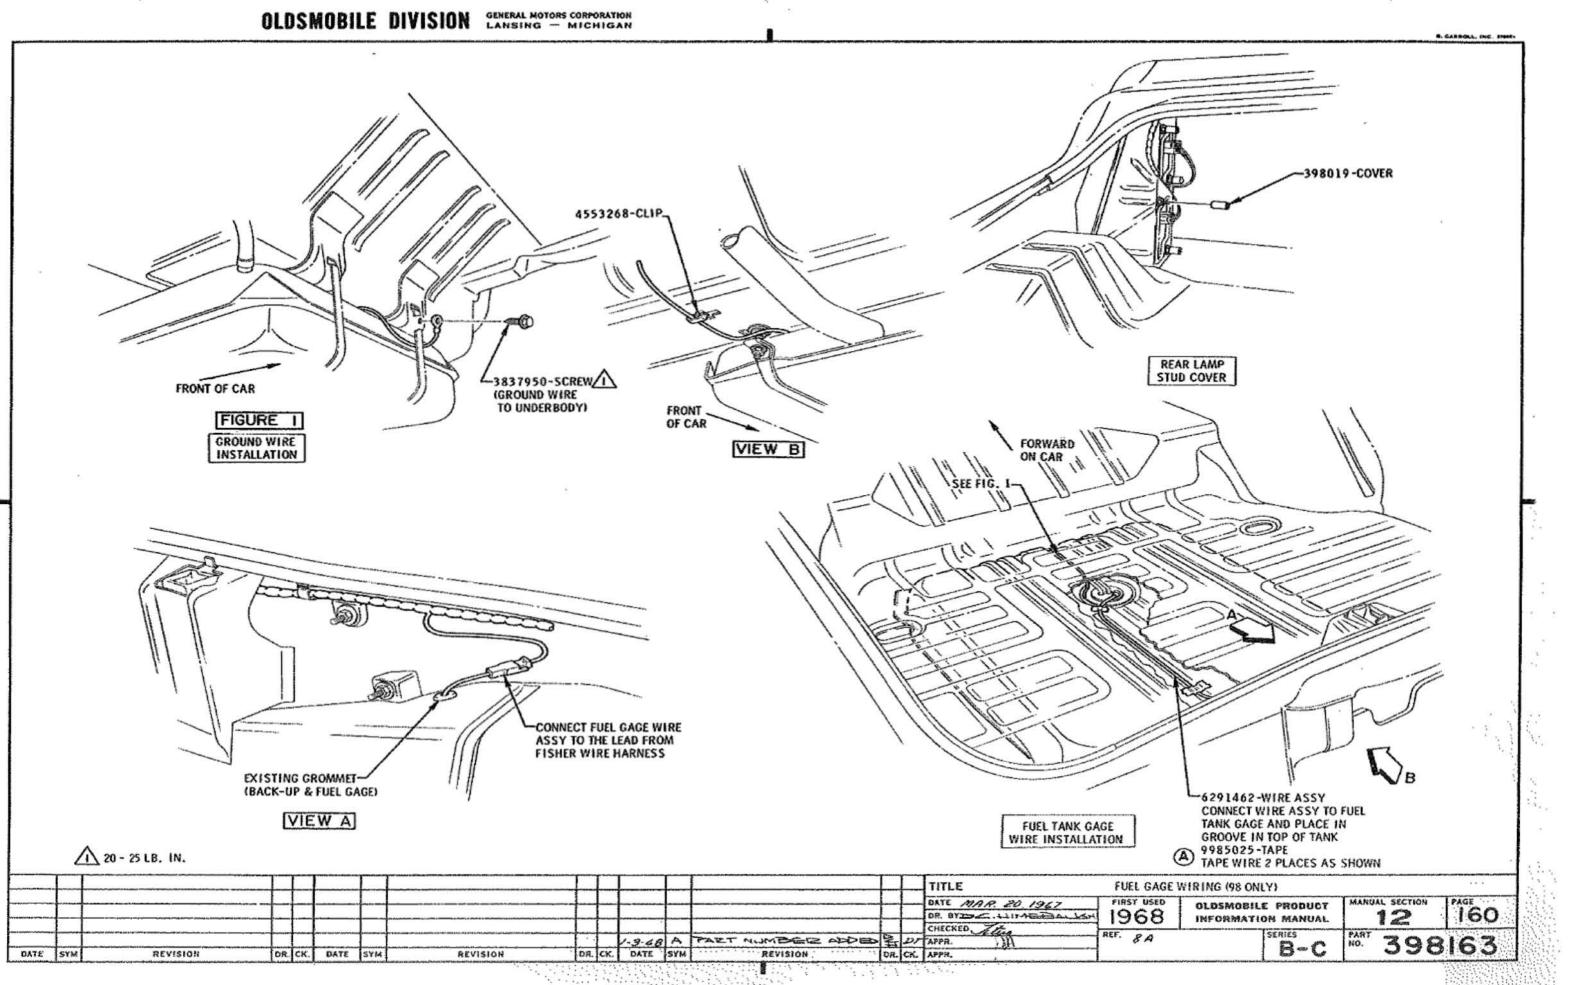

### U.P.C. SECTION 8A 8 8B FUEL SYSTEM

|                  | P. I. M. |      |
|------------------|----------|------|
|                  | SEC.     | PAGE |
| CAP ASSY - TANK  | 8        | 111  |
| FILLER DOOR ASSY | 14       | 130  |
| FUEL GAGE GROUND | 12       | 160  |
| GAGE ASSY - TANK | 8        | 100  |
| PIPES            | 8        | 110  |
| TANK ASSY CHART  | 8        | 100  |
| TANK MOUNTING    | 8        | 111  |
| TANK VENT. HOSES | 8        | 111  |