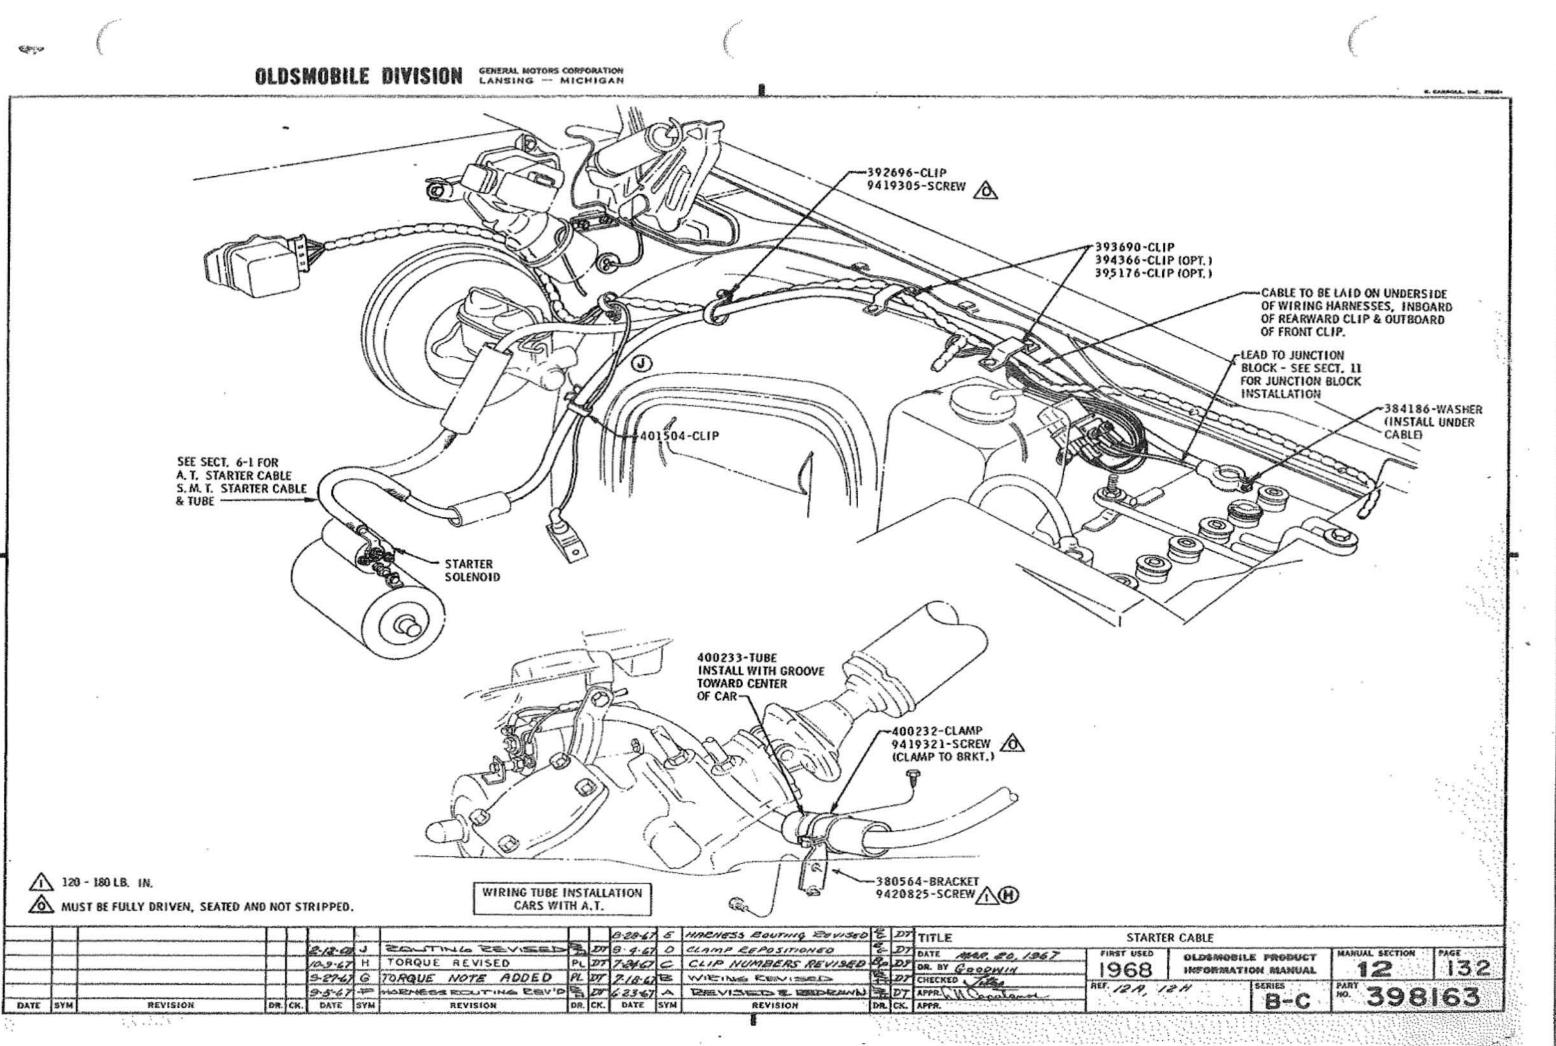

### U.P.C. SECTION 12 ELECTRICAL

|                                    | P. I<br>SEC. | . M.<br>PAGE |
|------------------------------------|--------------|--------------|
| ASH TRAY LAMP HOUSING ASSY         | 1-3          | 113          |
| BATTERY ASSY                       | 12           | 131          |
| BATTERY SUPPORT                    | n            | 141          |
| CABLE ASSY -                       |              |              |
| ASH TRAY LAMP                      | 12           | 110          |
| CLOCK LAMP                         | 12           | 110          |
| BATTERY                            | 12           | 131          |
| JUNC. BLOCK TO CIRC. BRKR.         | 12           | 134          |
| SHIFT INDICATOR LAMP               | 12           | 110          |
| SPEEDOMETER                        | 1-5          | 119          |
| STARTER                            | 6-1          | 127          |
| CIGAR LIGHTER ASSY                 | 1-3          | 113          |
| CLIP - HARNESS TO ENGINE           | 6-0          | 120          |
| CLOCK ASSY                         | 1-3          | 112          |
| COURTESY LAMP HOUSING ASSY         | 1-3          | 110          |
| COVER -                            |              |              |
| CLOCK HOLE                         | 1-3          | 112          |
| MAP LAMP & RADIO HOLE              | 1-3          | 114          |
| SPEAKER HOLE                       | 1-1          | 111          |
| FLASHER - FLARESTAT<br>TURN SIGNAL | 12<br>1-3    | 100<br>110   |
| FUEL GAGE ASSY                     | 1-3          | 112          |
| FUSE PANEL CHART                   | 12           | 100          |
| HARNESS ASSY -                     |              |              |
| CHART - ENGINE                     | 6-1          | 127          |
| COURTESY LAMP                      | 12           | 110          |
| ENGINE                             | 12           | 138          |