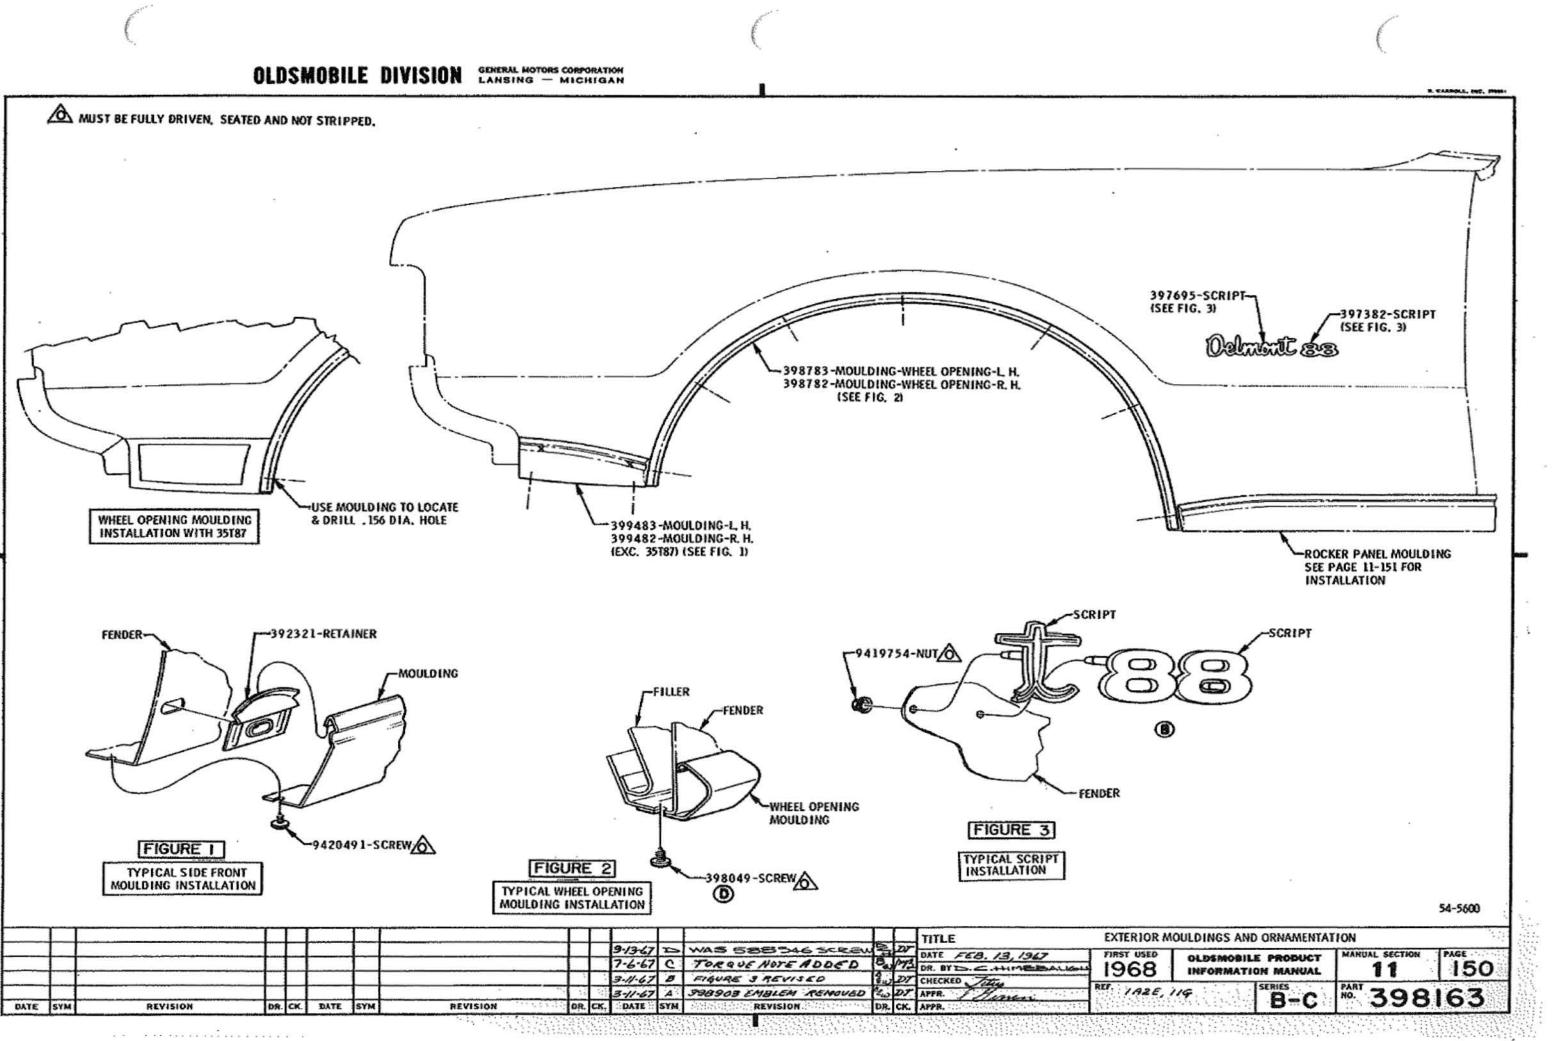

| CLEARANCES - SHEET METAL   | 11 | 190          |
|----------------------------|----|--------------|
| FENDER EXTENSION           | n  | 133          |
| FENDER IDENT. CHART        | 11 | 105 - 107    |
| FENDER INSTALLATION        | 11 | 140          |
| FENDER MOULDINGS & SCRIPTS | 11 | 150, 152-154 |
| FILLER PLATE               | 11 | 135          |
|                            |    | 400          |

### U.P.C. OPTION 35T87 CORNERING LAMPS

|        | 11 | 105 - 107    |
|--------|----|--------------|
|        | 11 | 134          |
| FENDER | n  | 150, 152-154 |
| ISSY   | 9  | 105          |
|        | 12 | 333, 334     |