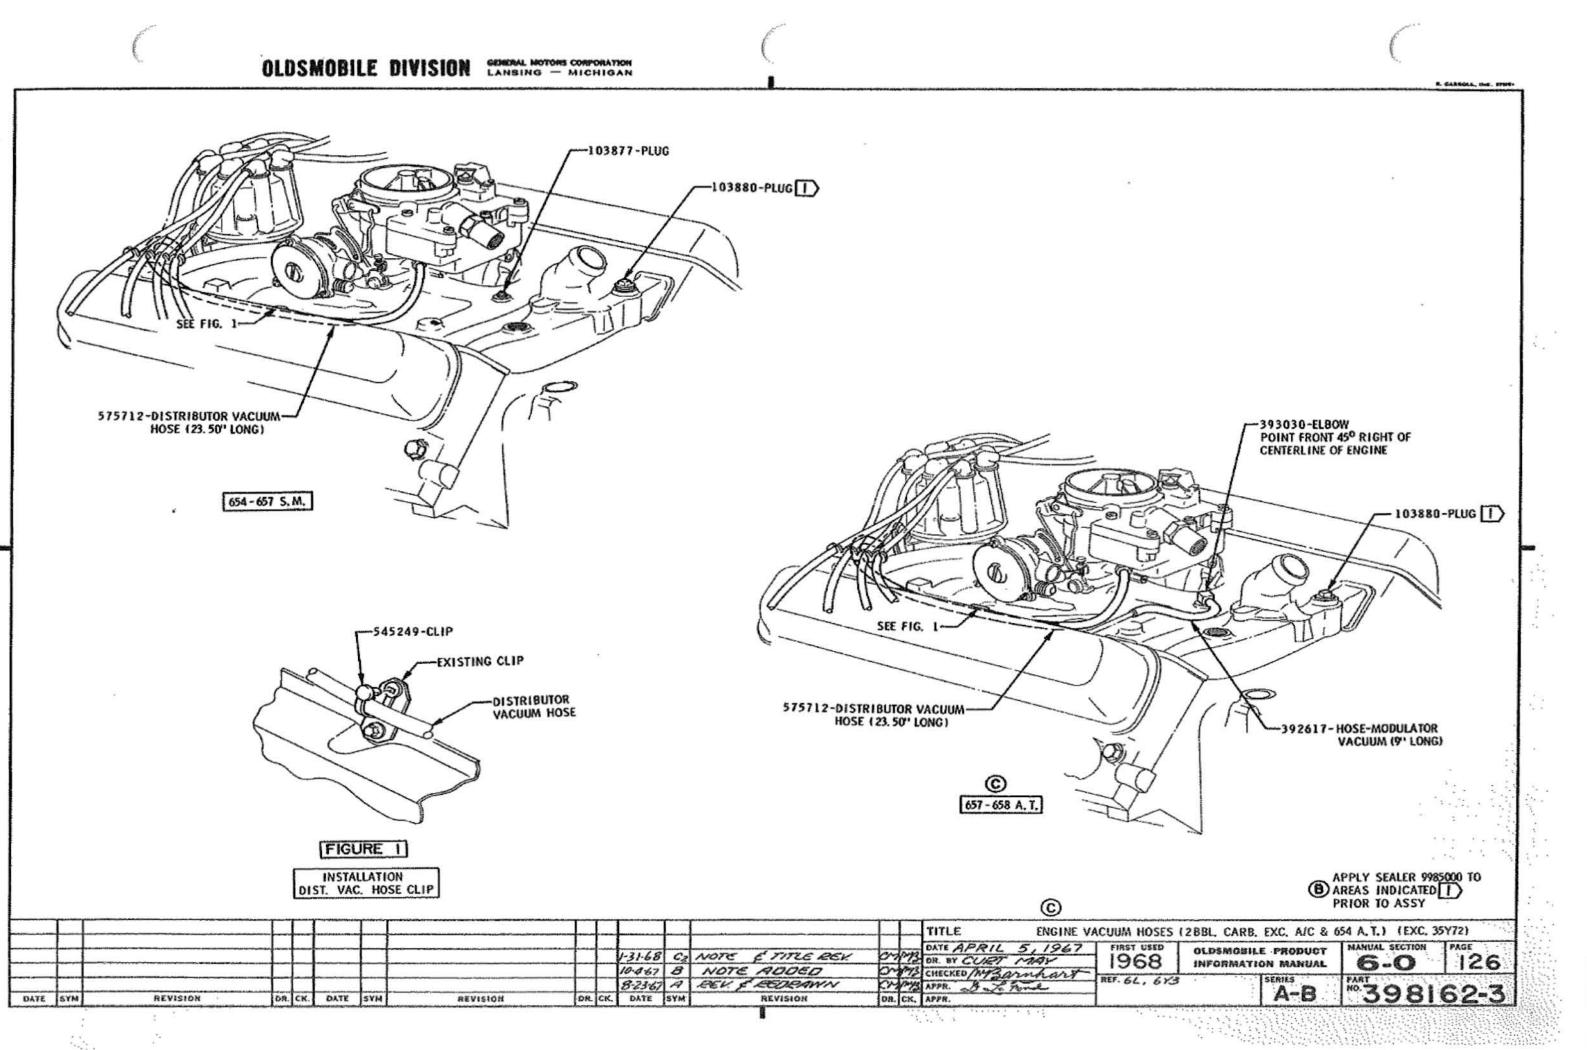

### U.P.C. SECTION 6 ENGINE

| 1-1 | 114      |
|-----|----------|
| 6-1 | 150      |
| 6-1 | 103, 104 |
| 6-0 | 112      |
| 6-0 | 100      |

 $\mathcal{C} = \mathcal{C}$ 

------

|                                   | P.<br>SEC. | I.M.<br>PAGE |                                          | P.<br>SEC. | I.M.<br>PAGE | U.P.C. SECTION 7<br>TRANSMISSION                 |          |               |
|-----------------------------------|------------|--------------|------------------------------------------|------------|--------------|--------------------------------------------------|----------|---------------|
| (6 CONTINUED)                     |            |              | MANUFACTURING NUMBER                     | 6-1        | 102          |                                                  | -        |               |
| CARBURETOR & USAGE CHART ~ 2 BBL. | 6-0        | 122          | MOUNTING TO FRAME                        | 6-1        | 140          |                                                  | SEC.     | I. M.<br>PAGE |
| CARBURETOR - 4 BBL.               | 6-0        | 123          | OIL FILLER TUBE & CAP                    | 6-0        | 112          | CLUTCH CONTROL                                   | 7        | 110, 111      |
| CARBURETOR AIR PRE-HEATER         | 6-1        | 142          | OIL LEVEL INDICATOR                      | 6-1        | 132          | CLUTCH RELEASE BEARING ASSY                      | 7        | 111           |
| CARBURETOR PRIMING PROCEDURES     | 0          | 149          | PLUG -                                   |            |              | DOWNSHIFT SWITCH WIRING                          | 12       | 111           |
| CHOKE HOUSING                     | 6-0        | 123          | POWER BRAKE VACUUM HOLE                  | 6-1        | 128          | HOSE ~ MOD, PIPE TO ELBOW                        | 6-0      | 126, 128      |
| CHOKE PIPES                       | 6-0        | 122          | FRONT VACUUM HOLE                        | 6-0        | 126          | MODULATOR PIPE                                   | 7        | 150           |
| CHOKE TUBE ASSY                   | 6-0        | 116          | THERMO, VACUUM SWITCH HOLE               | 6-0        | 126, 128     | MODULATOR PIPE CLIP                              | 6-0      | 120           |
| COIL ASSY                         | 6-1        | 128          | PULLEY & BELT DATA                       | 6-1        | 110          | NEUT. START & BACK-UP SWITCH WIRING              | 12       | 111           |
| CONVERSION CHART                  | 6-1        | 120, 121     | PULLEY & BELT DIAGRAM                    | 6-1        | 111 - 114    | PROTECTIVE NUMBER STAMPING                       | 0        | 170           |
| CRANK CASE VENT. HOSE             | 6-0        | 130          | RADIATOR COOLANT FILL CHART              | 11         | 100          | ROLL TEST PROCEDURE                              | 0        | 151           |
| CRANKCASE VENT. VALVE ASSY        | 6-0        | 116          | RADIATOR HOSE                            | 11         | 118          | SHIFT CONTROL - AUTOMATIC                        | 7        | 140<br>115    |
| CRANKCASE VENT, PIPE              | 6-1        | 150          | PROTECTIVE NUMBER STAMPING               | 0          | 170          |                                                  | 9        |               |
| DISTRIBUTOR VACUUM HOSE           | 6-0        | 126 - 129    | SOLENOID - THROTTLE CLOSING              | 6-0        | 124          | SHIFT INDICATOR ASSY                             |          | 110           |
| EMISSION CONTROL SPEC. LABEL      | 0          | 124          | SOLENOID - THROTTLE CLOSING - ADJUSTMENT | 6-0        | 105 🕢        | SHIFT LEVER                                      | 9        | 115           |
| ENGINE IDENT. CHART               | 6-1        | 100          | SPARK PLUGS, CABLES & BRACKET            | 6-0        | 132          | SWITCH ASSY - DOWNSHIFT<br>NEUT. START & BACK-UP | 1-1<br>9 | 113<br>111    |
| FAN BLADE ASSY                    | 6-1        | 130          | STARTER MOTOR ASSY & USAGE CHART         | 6-0        | 110          | SPEEDOMETER GEAR HOLE PLUG                       | 7        | 111           |
| FRONT COVER SHOP ASSY             | 6-0        | 112          | THROTTLE ADJUSTMENT                      | 6-1        | 119          | TRANSMISSION -                                   |          |               |
| FUEL PIPE ASSY - PUMP TO CARB.    | 6-0        | 133          | THROTTLE CONTROL                         | 1-2        | 120 🕦        | ASSEMBLY                                         | 7        | 115, 135      |
| FUEL PUMP & USAGE CHART           | 6-0        | 114          | TIMING INDICATOR                         | ·6-0       | 112          | OIL COOLER PIPES                                 | 7        | 155           |
| GENERATOR & MOUNTING              | 6-1        | 125          | VOLTAGE REGULATOR                        | 1-2        | m            | OIL FILLER PIPE & ROD ASSY                       | 7        | 150           |
| GROUND STRAP                      | 12         | 131          | WATER BY-PASS HOSE                       | 6-0        | 114          | USAGE CHART                                      | 7        | 100           |
| HEAT SHIELD - ENGINE MOUNTING     | 6-1        | 140          | WATER OUTLET & THERMOSTAT                | 6-0        | 114          |                                                  |          |               |
| IGNITION SWITCH ASSY              | 1-3        | 113          |                                          |            |              |                                                  |          |               |
| LIFTING STRAP                     | 6-0        | 116          |                                          |            |              |                                                  |          |               |
| MANIFOLD FITTINGS                 | 6-0        | 118          |                                          |            |              |                                                  |          |               |