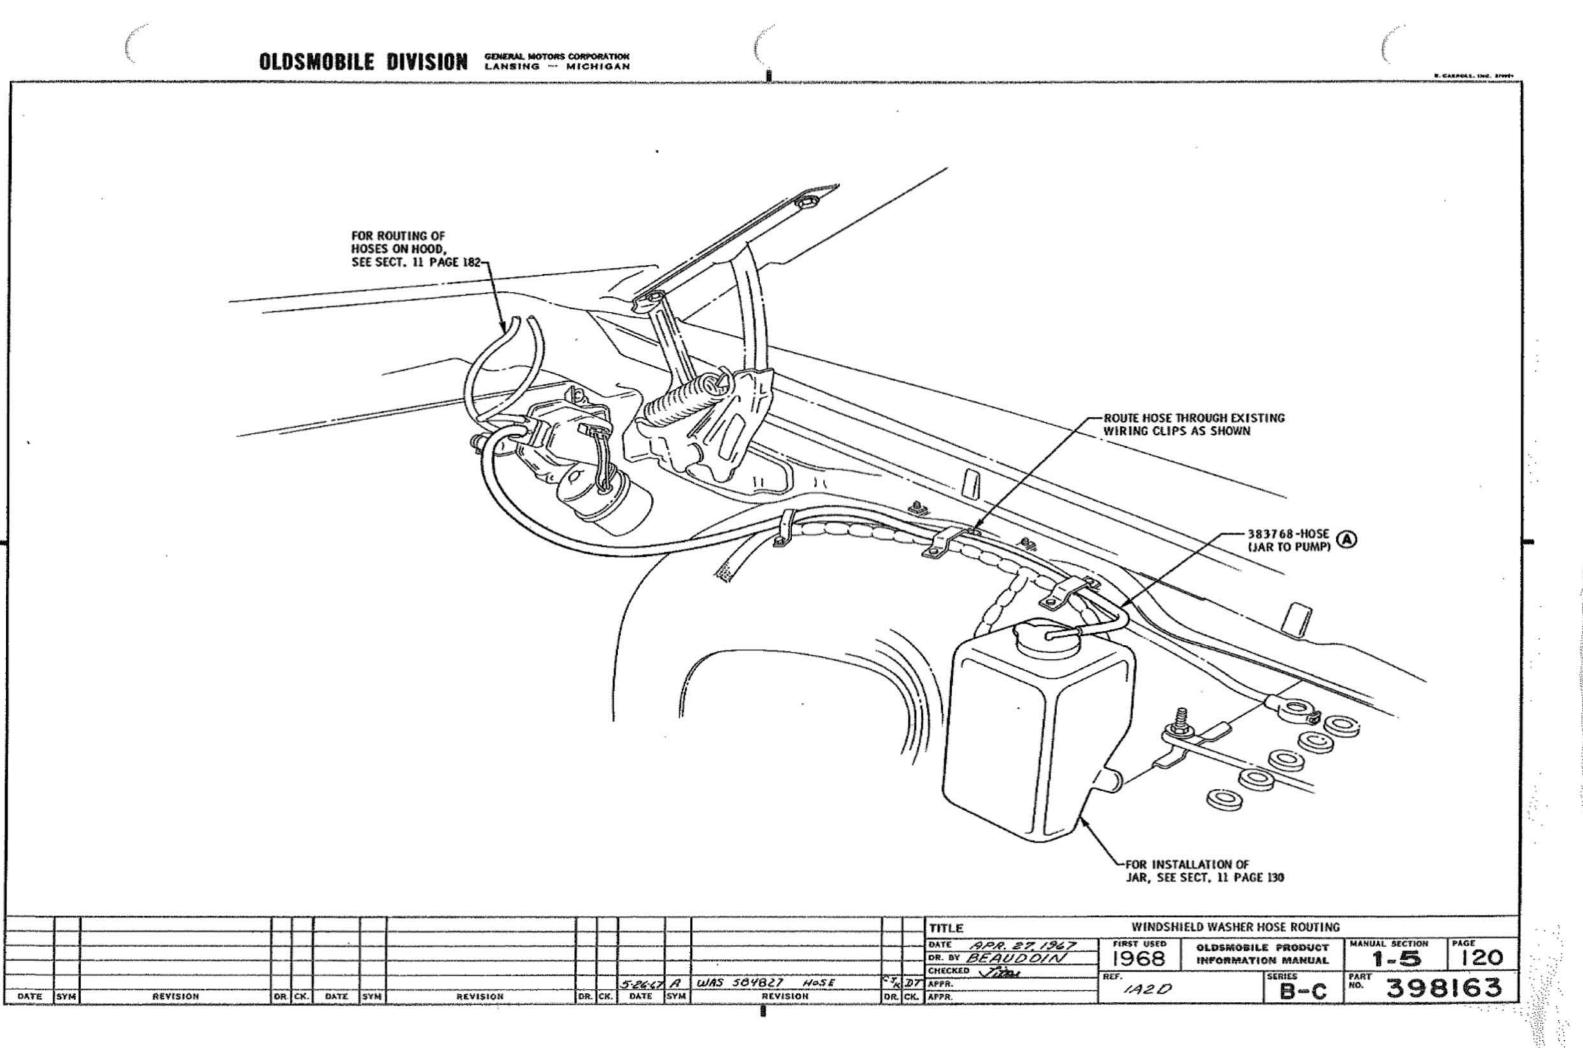

### U.P.C. SECTION 1A2D WINDSHIELD WIPER & WASHER

|                                      | P.1       | . M.       |  |  |
|--------------------------------------|-----------|------------|--|--|
| а.                                   | SEC.      | PAGE       |  |  |
| ARM ASSY                             | 1-2       | 116        |  |  |
| BLADE ASSY                           | 1-2       | 116        |  |  |
| JAR - WINDSHIELD WASHER              | 11        | 130        |  |  |
| MOTOR ASSY                           | 1-2       | 115        |  |  |
| NOZZLE ASSY                          | 11        | 182        |  |  |
| SOLVENT                              | 0         | 130        |  |  |
| TRANSMISSION ASSY                    | 1-2       | 115        |  |  |
| WASHER HOSE ROUTING - ENGINE<br>HOOD | 1-5<br>11 | 120<br>182 |  |  |
| WIPER SWITCH ASSY                    | 1-3       | 115        |  |  |