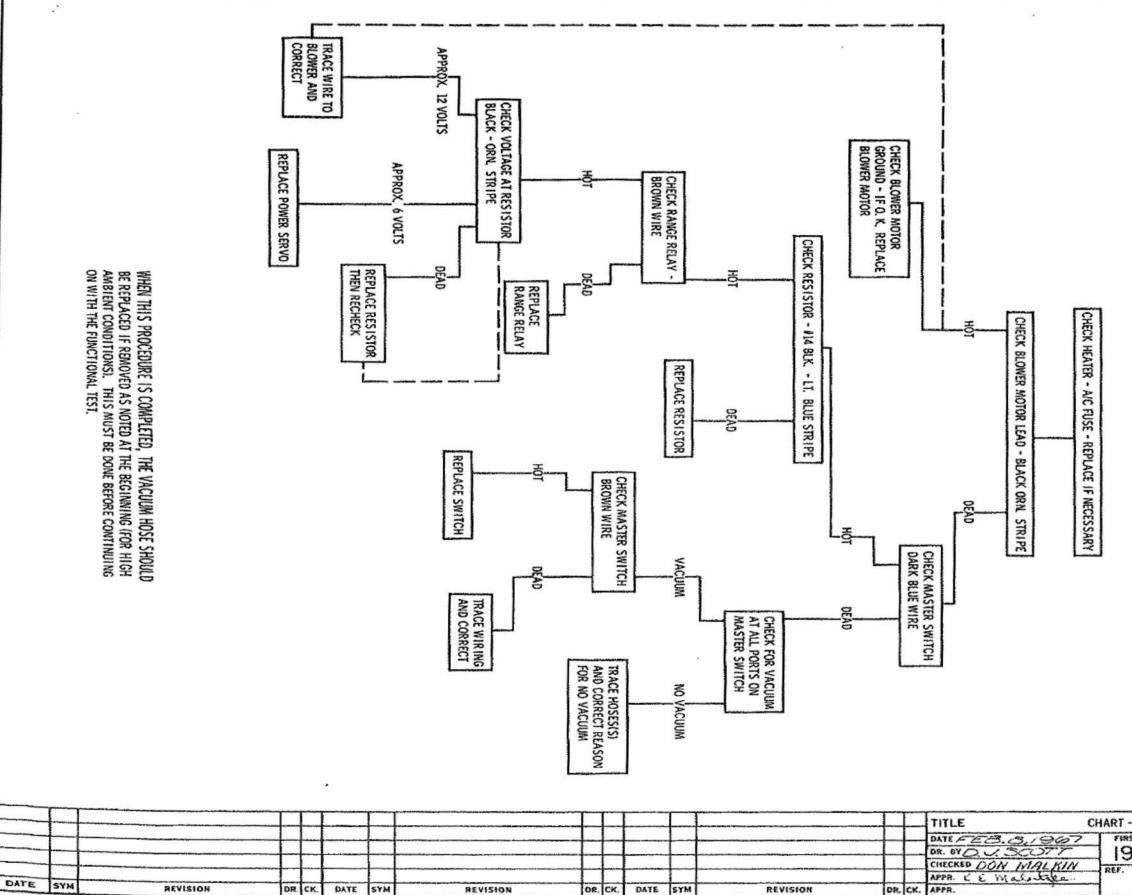

| NUAL SECT                                                                                                                                               |                 | 2<br>2<br>396 | 10   | - |
| Page date D                                                                    |                                |                                               | 8-C                              |                                                                                               | 40                                                                                                                                                      | 00              | 190           | )    | 1 |

8. CASSIOLA, INC. 17891



### OLDSMOBILE DIVISION

GENERAL NOTORS CORPORATION

| 1 |  |  |
|---|--|--|
|   |  |  |
| 1 |  |  |
|   |  |  |

& CRAPOLL INC. MAN

# FUNCTIONAL TEST ITEM 2-A

## BLOWER DOES NOT COME ON HIGH SPEED BLOWER SHOULD COME ON HIGH SPEED

## TEST CONDITIONS:

- SET CONTROL LEVER IN NORMAL "LOW" POSITION. ROTATE TEMPERATURE DIAL TO MAX. WARM POSITION (85º F. OR HIGHER). ENGINE OPERATING AND COOLANT WARM. TESTER USED AS VOLTMETER.
- \$ WNH
- NOTE: IF AMBIENT TEMPERATURE IS HIGH OR THE IN-CAR TEMPERATURE IS HIGH (85<sup>0</sup> F. OR HIGHER), THE BLOWER WILL NOT STAY ON "HI". TO RUN THIS PROCEDURE UNDER HIGH TEMPERATURE CONDITIONS, REMOVE POWER CYLINDER HOSE FROM POWER SERVO AND SEAL THE HOSE. APPLY 12" HG. OF VACUUM ON THE POWER SERVO SO THAT THE POWER SERVO ARM GOES TO FULL WARM POSITION (DOOR