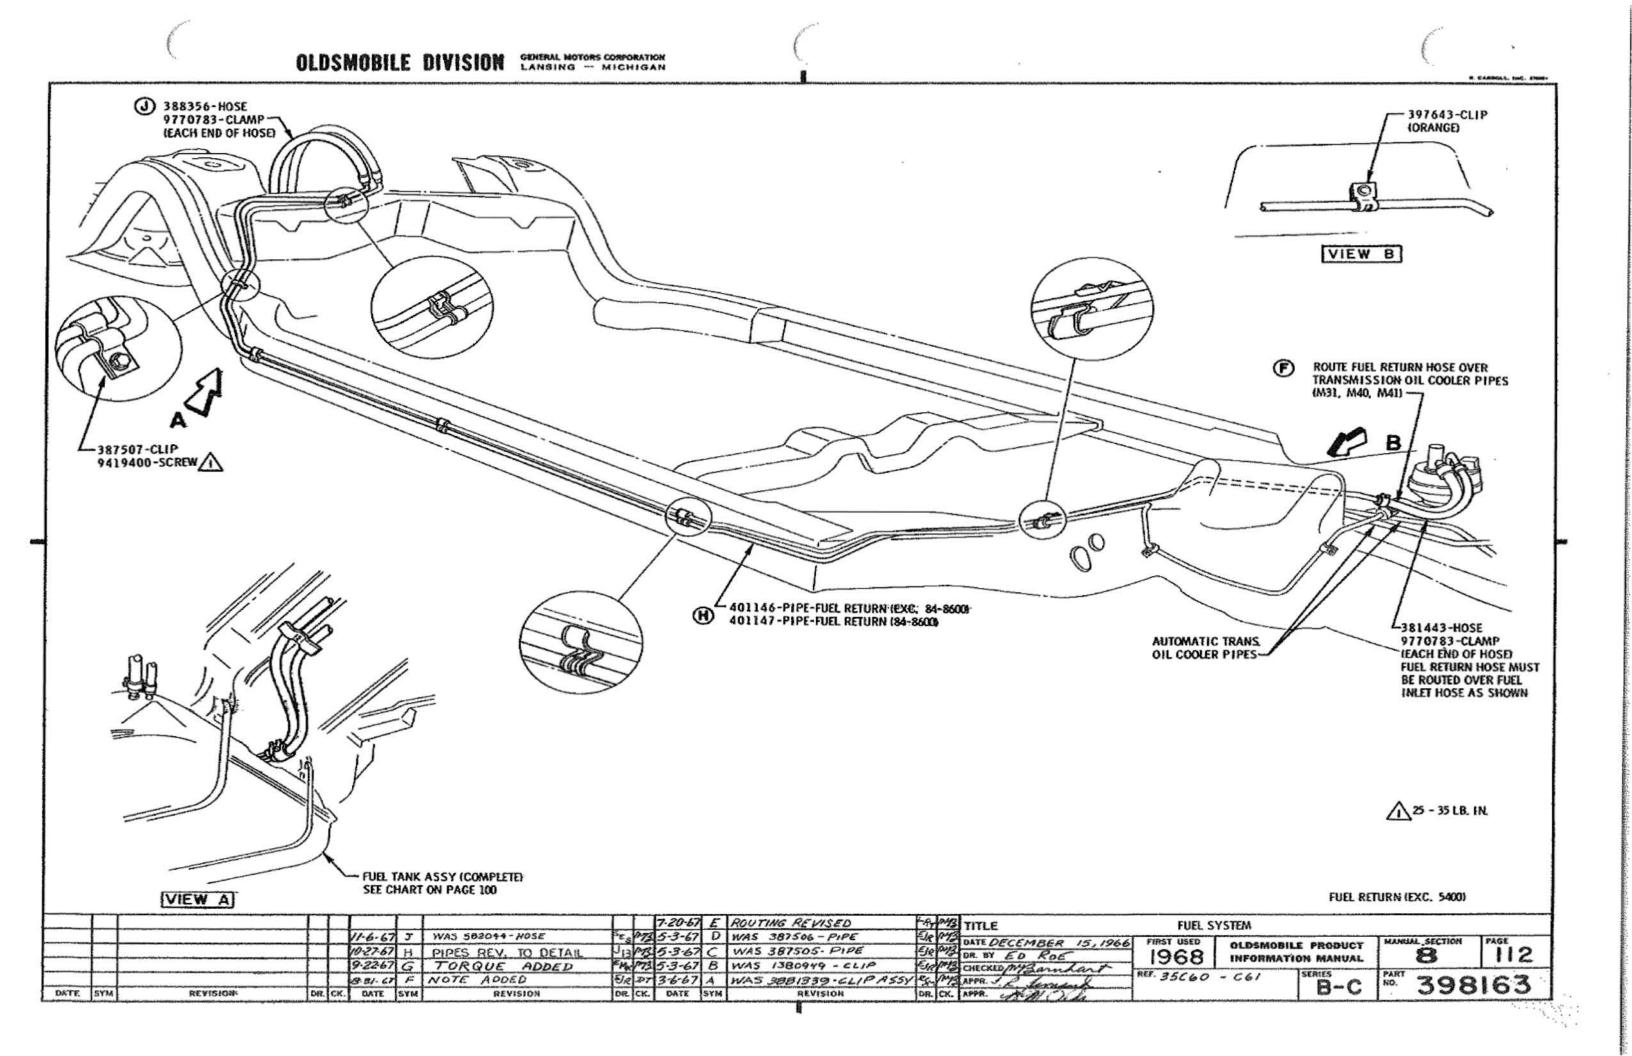

### U.P.C. SECTION 8A 8 8B FUEL SYSTEM

|                  | P. I. M. |      |
|------------------|----------|------|
|                  | SEC.     | PAGE |
| CAP ASSY - TANK  | 8        | 111  |
| FILLER DOOR ASSY | 14       | 130  |
| FUEL GAGE GROUND | 12       | 160  |
| GAGE ASSY - TANK | 8        | 100  |
| PIPES            | 8        | 110  |
| TANK ASSY CHART  | 8        | 100  |
| TANK MOUNTING    | 8        | 111  |
| TANK VENT. HOSES | 8        | 111  |

### U.P.C. SECTION BC EXHAUST SYSTEM

| CLAMPS & SUPPORTS  | 8 | 132 |
|--------------------|---|-----|
| CLEARANCES         | 8 | 133 |
| DUAL               | 8 | 130 |
| FLANGES - MANIFOLD | 8 | 131 |
| STANDARD           | 8 | 130 |
| USAGE CHART        | 8 | 120 |