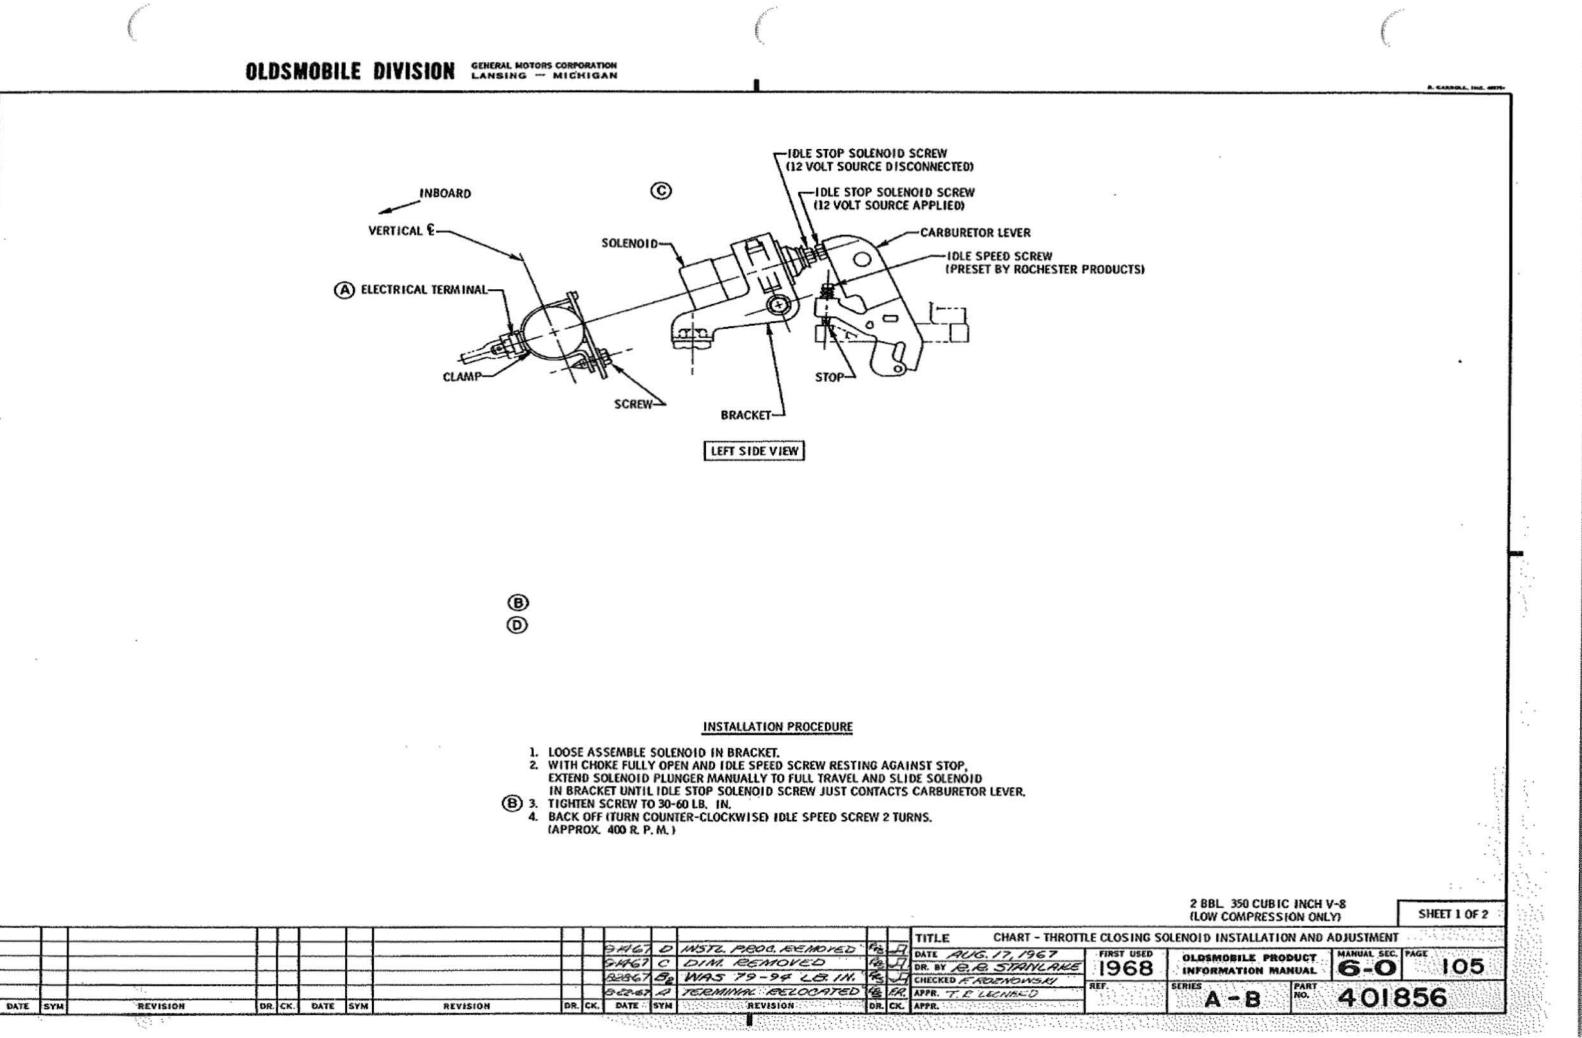

### U.P.C. SECTION 6 ENGINE

| 1-1 | 114      |
|-----|----------|
| 6-1 | 150      |
| 6-1 | 103, 104 |
| 6-0 | 112      |
| 6-0 | 100      |

 $\mathcal{C} = \mathcal{C}$ 

------

|                                   | P.<br>SEC. | I.M.<br>PAGE |                                          | P.<br>SEC. | I.M.<br>PAGE | U.P.C. SECTION 7<br>TRANSMISSION                 |          |               |
|-----------------------------------|------------|--------------|------------------------------------------|------------|--------------|--------------------------------------------------|----------|---------------|
| (6 CONTINUED)                     |            |              | MANUFACTURING NUMBER                     | 6-1        | 102          |                                                  | -        |               |
| CARBURETOR & USAGE CHART ~ 2 BBL. | 6-0        | 122          | MOUNTING TO FRAME                        | 6-1        | 140          |                                                  | SEC.     | I. M.<br>PAGE |
| CARBURETOR - 4 BBL.               | 6-0        | 123          | OIL FILLER TUBE & CAP                    | 6-0        | 112          | CLUTCH CONTROL                                   | 7        | 110, 111      |
| CARBURETOR AIR PRE-HEATER         | 6-1        | 142          | OIL LEVEL INDICATOR                      | 6-1        | 132          | CLUTCH RELEASE BEARING ASSY                      | 7        | 111           |
| CARBURETOR PRIMING PROCEDURES     | 0          | 149          | PLUG -                                   |            |              | DOWNSHIFT SWITCH WIRING                          | 12       | 111           |
| CHOKE HOUSING                     | 6-0        | 123          | POWER BRAKE VACUUM HOLE                  | 6-1        | 128          | HOSE ~ MOD, PIPE TO ELBOW                        | 6-0      | 126, 128      |
| CHOKE PIPES                       | 6-0        | 122          | FRONT VACUUM HOLE                        | 6-0        | 126          | MODULATOR PIPE                                   | 7        | 150           |
| CHOKE TUBE ASSY                   | 6-0        | 116          | THERMO, VACUUM SWITCH HOLE               | 6-0        | 126, 128     | MODULATOR PIPE CLIP                              | 6-0      | 120           |
| COIL ASSY                         | 6-1        | 128          | PULLEY & BELT DATA                       | 6-1        | 110          | NEUT. START & BACK-UP SWITCH WIRING              | 12       | 111           |
| CONVERSION CHART                  | 6-1        | 120, 121     | PULLEY & BELT DIAGRAM                    | 6-1        | 111 - 114    | PROTECTIVE NUMBER STAMPING                       | 0        | 170           |
| CRANK CASE VENT. HOSE             | 6-0        | 130          | RADIATOR COOLANT FILL CHART              | 11         | 100          | ROLL TEST PROCEDURE                              | 0        | 151           |
| CRANKCASE VENT. VALVE ASSY        | 6-0        | 116          | RADIATOR HOSE                            | 11         | 118          | SHIFT CONTROL - AUTOMATIC                        | 7        | 140<br>115    |
| CRANKCASE VENT, PIPE              | 6-1        | 150          | PROTECTIVE NUMBER STAMPING               | 0          | 170          |                                                  | 9        |               |
| DISTRIBUTOR VACUUM HOSE           | 6-0        | 126 - 129    | SOLENOID - THROTTLE CLOSING              | 6-0        | 124          | SHIFT INDICATOR ASSY                             |          | 110           |
| EMISSION CONTROL SPEC. LABEL      | 0          | 124          | SOLENOID - THROTTLE CLOSING - ADJUSTMENT | 6-0        | 105 🕢        | SHIFT LEVER                                      | 9        | 115           |
| ENGINE IDENT. CHART               | 6-1        | 100          | SPARK PLUGS, CABLES & BRACKET            | 6-0        | 132          | SWITCH ASSY - DOWNSHIFT<br>NEUT. START & BACK-UP | 1-1<br>9 | 113<br>111    |
| FAN BLADE ASSY                    | 6-1        | 130          | STARTER MOTOR ASSY & USAGE CHART         | 6-0        | 110          | SPEEDOMETER GEAR HOLE PLUG                       | 7        | 111           |
| FRONT COVER SHOP ASSY             | 6-0        | 112          | THROTTLE ADJUSTMENT                      | 6-1        | 119          | TRANSMISSION -                                   |          |               |
| FUEL PIPE ASSY - PUMP TO CARB.    | 6-0        | 133          | THROTTLE CONTROL                         | 1-2        | 120 🕦        | ASSEMBLY                                         | 7        | 115, 135      |
| FUEL PUMP & USAGE CHART           | 6-0        | 114          | TIMING INDICATOR                         | ·6-0       | 112          | OIL COOLER PIPES                                 | 7        | 155           |
| GENERATOR & MOUNTING              | 6-1        | 125          | VOLTAGE REGULATOR                        | 1-2        | m            | OIL FILLER PIPE & ROD ASSY                       | 7        | 150           |
| GROUND STRAP                      | 12         | 131          | WATER BY-PASS HOSE                       | 6-0        | 114          | USAGE CHART                                      | 7        | 100           |
| HEAT SHIELD - ENGINE MOUNTING     | 6-1        | 140          | WATER OUTLET & THERMOSTAT                | 6-0        | 114          |                                                  |          |               |
| IGNITION SWITCH ASSY              | 1-3        | 113          |                                          |            |              |                                                  |          |               |
| LIFTING STRAP                     | 6-0        | 116          |                                          |            |              |                                                  |          |               |
| MANIFOLD FITTINGS                 | 6-0        | 118          |                                          |            |              |                                                  |          |               |