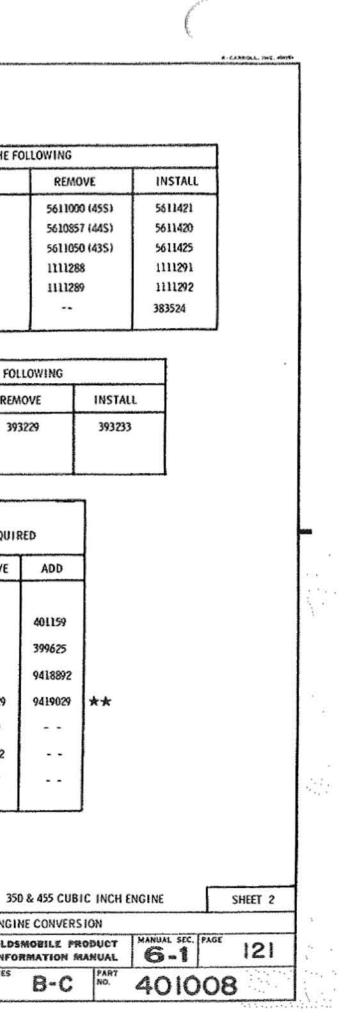

### U.P.C. SECTION 6 ENGINE

| 1-1 | 114      |
|-----|----------|
| 6-1 | 150      |
| 6-1 | 103, 104 |
| 6-0 | 112      |
| 6-0 | 100      |

 $\mathcal{C} = \mathcal{C}$ 

------

|                                   | P.<br>SEC. | I.M.<br>PAGE |                                          | P.<br>SEC. | I.M.<br>PAGE | U.P.C. SECTION 7<br>TRANSMISSION                 |          |               |
|-----------------------------------|------------|--------------|------------------------------------------|------------|--------------|--------------------------------------------------|----------|---------------|
| (6 CONTINUED)                     |            |              | MANUFACTURING NUMBER                     | 6-1        | 102          |                                                  | -        |               |
| CARBURETOR & USAGE CHART ~ 2 BBL. | 6-0        | 122          | MOUNTING TO FRAME                        | 6-1        | 140          |                                                  | SEC.     | I. M.<br>PAGE |
| CARBURETOR - 4 BBL.               | 6-0        | 123          | OIL FILLER TUBE & CAP                    | 6-0        | 112          | CLUTCH CONTROL                                   | 7        | 110, 111      |
| CARBURETOR AIR PRE-HEATER         | 6-1        | 142          | OIL LEVEL INDICATOR                      | 6-1        | 132          | CLUTCH RELEASE BEARING ASSY                      | 7        | 111           |
| CARBURETOR PRIMING PROCEDURES     | 0          | 149          | PLUG -                                   |            |              | DOWNSHIFT SWITCH WIRING                          | 12       | 111           |
| CHOKE HOUSING                     | 6-0        | 123          | POWER BRAKE VACUUM HOLE                  | 6-1        | 128          | HOSE ~ MOD, PIPE TO ELBOW                        | 6-0      | 126, 128      |
| CHOKE PIPES                       | 6-0        | 122          | FRONT VACUUM HOLE                        | 6-0        | 126          | MODULATOR PIPE                                   | 7        | 150           |
| CHOKE TUBE ASSY                   | 6-0        | 116          | THERMO, VACUUM SWITCH HOLE               | 6-0        | 126, 128     | MODULATOR PIPE CLIP                              | 6-0      | 120           |
| COIL ASSY                         | 6-1        | 128          | PULLEY & BELT DATA                       | 6-1        | 110          | NEUT. START & BACK-UP SWITCH WIRING              | 12       | 111           |
| CONVERSION CHART                  | 6-1        | 120, 121     | PULLEY & BELT DIAGRAM                    | 6-1        | 111 - 114    | PROTECTIVE NUMBER STAMPING                       | 0        | 170           |
| CRANK CASE VENT. HOSE             | 6-0        | 130          | RADIATOR COOLANT FILL CHART              | 11         | 100          | ROLL TEST PROCEDURE                              | 0        | 151           |
| CRANKCASE VENT. VALVE ASSY        | 6-0        | 116          | RADIATOR HOSE                            | 11         | 118          | SHIFT CONTROL - AUTOMATIC                        | 7        | 140<br>115    |
| CRANKCASE VENT, PIPE              | 6-1        | 150          | PROTECTIVE NUMBER STAMPING               | 0          | 170          |                                                  | 9        |               |
| DISTRIBUTOR VACUUM HOSE           | 6-0        | 126 - 129    | SOLENOID - THROTTLE CLOSING              | 6-0        | 124          | SHIFT INDICATOR ASSY                             |          | 110           |
| EMISSION CONTROL SPEC. LABEL      | 0          | 124          | SOLENOID - THROTTLE CLOSING - ADJUSTMENT | 6-0        | 105 🕢        | SHIFT LEVER                                      | 9        | 115           |
| ENGINE IDENT. CHART               | 6-1        | 100          | SPARK PLUGS, CABLES & BRACKET            | 6-0        | 132          | SWITCH ASSY - DOWNSHIFT<br>NEUT. START & BACK-UP | 1-1<br>9 | 113<br>111    |
| FAN BLADE ASSY                    | 6-1        | 130          | STARTER MOTOR ASSY & USAGE CHART         | 6-0        | 110          | SPEEDOMETER GEAR HOLE PLUG                       | 7        | 111           |
| FRONT COVER SHOP ASSY             | 6-0        | 112          | THROTTLE ADJUSTMENT                      | 6-1        | 119          | TRANSMISSION -                                   |          |               |
| FUEL PIPE ASSY - PUMP TO CARB.    | 6-0        | 133          | THROTTLE CONTROL                         | 1-2        | 120 🕦        | ASSEMBLY                                         | 7        | 115, 135      |
| FUEL PUMP & USAGE CHART           | 6-0        | 114          | TIMING INDICATOR                         | ·6-0       | 112          | OIL COOLER PIPES                                 | 7        | 155           |
| GENERATOR & MOUNTING              | 6-1        | 125          | VOLTAGE REGULATOR                        | 1-2        | m            | OIL FILLER PIPE & ROD ASSY                       | 7        | 150           |
| GROUND STRAP                      | 12         | 131          | WATER BY-PASS HOSE                       | 6-0        | 114          | USAGE CHART                                      | 7        | 100           |
| HEAT SHIELD - ENGINE MOUNTING     | 6-1        | 140          | WATER OUTLET & THERMOSTAT                | 6-0        | 114          |                                                  |          |               |
| IGNITION SWITCH ASSY              | 1-3        | 113          |                                          |            |              |                                                  |          |               |
| LIFTING STRAP                     | 6-0        | 116          |                                          |            |              |                                                  |          |               |
| MANIFOLD FITTINGS                 | 6-0        | 118          |                                          |            |              |                                                  |          |               |