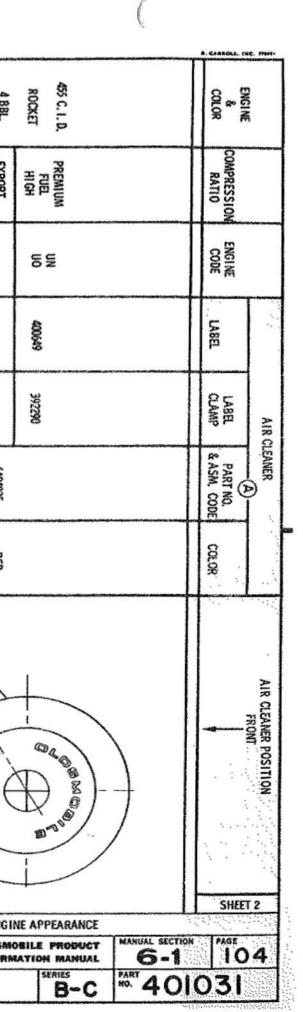

### U.P.C. SECTION 6 ENGINE

| 1-1 | 114      |
|-----|----------|
| 6-1 | 150      |
| 6-1 | 103, 104 |
| 6-0 | 112      |
| 6-0 | 100      |

 $\mathcal{C} = \mathcal{C}$ 

------

|                                   | P.<br>SEC. | I.M.<br>PAGE |                                          | P.<br>SEC. | I.M.<br>PAGE | U.P.C. SECTION 7<br>TRANSMISSION                 |          |               |
|-----------------------------------|------------|--------------|------------------------------------------|------------|--------------|--------------------------------------------------|----------|---------------|
| (6 CONTINUED)                     |            |              | MANUFACTURING NUMBER                     | 6-1        | 102          |                                                  | -        |               |
| CARBURETOR & USAGE CHART ~ 2 BBL. | 6-0        | 122          | MOUNTING TO FRAME                        | 6-1        | 140          |                                                  | SEC.     | I. M.<br>PAGE |
| CARBURETOR - 4 BBL.               | 6-0        | 123          | OIL FILLER TUBE & CAP                    | 6-0        | 112          | CLUTCH CONTROL                                   | 7        | 110, 111      |
| CARBURETOR AIR PRE-HEATER         | 6-1        | 142          | OIL LEVEL INDICATOR                      | 6-1        | 132          | CLUTCH RELEASE BEARING ASSY                      | 7        | 111           |
| CARBURETOR PRIMING PROCEDURES     | 0          | 149          | PLUG -                                   |            |              | DOWNSHIFT SWITCH WIRING                          | 12       | 111           |
| CHOKE HOUSING                     | 6-0        | 123          | POWER BRAKE VACUUM HOLE                  | 6-1        | 128          | HOSE ~ MOD, PIPE TO ELBOW                        | 6-0      | 126, 128      |
| CHOKE PIPES                       | 6-0        | 122          | FRONT VACUUM HOLE                        | 6-0        | 126          | MODULATOR PIPE                                   | 7        | 150           |
| CHOKE TUBE ASSY                   | 6-0        | 116          | THERMO, VACUUM SWITCH HOLE               | 6-0        | 126, 128     | MODULATOR PIPE CLIP                              | 6-0      | 120           |
| COIL ASSY                         | 6-1        | 128          | PULLEY & BELT DATA                       | 6-1        | 110          | NEUT. START & BACK-UP SWITCH WIRING              | 12       | 111           |
| CONVERSION CHART                  | 6-1        | 120, 121     | PULLEY & BELT DIAGRAM                    | 6-1        | 111 - 114    | PROTECTIVE NUMBER STAMPING                       | 0        | 170           |
| CRANK CASE VENT. HOSE             | 6-0        | 130          | RADIATOR COOLANT FILL CHART              | 11         | 100          | ROLL TEST PROCEDURE                              | 0        | 151           |
| CRANKCASE VENT. VALVE ASSY        | 6-0        | 116          | RADIATOR HOSE                            | 11         | 118          | SHIFT CONTROL - AUTOMATIC                        | 7        | 140<br>115    |
| CRANKCASE VENT, PIPE              | 6-1        | 150          | PROTECTIVE NUMBER STAMPING               | 0          | 170          |                                                  | 9        |               |
| DISTRIBUTOR VACUUM HOSE           | 6-0        | 126 - 129    | SOLENOID - THROTTLE CLOSING              | 6-0        | 124          | SHIFT INDICATOR ASSY                             |          | 110           |
| EMISSION CONTROL SPEC. LABEL      | 0          | 124          | SOLENOID - THROTTLE CLOSING - ADJUSTMENT | 6-0        | 105 🕢        | SHIFT LEVER                                      | 9        | 115           |
| ENGINE IDENT. CHART               | 6-1        | 100          | SPARK PLUGS, CABLES & BRACKET            | 6-0        | 132          | SWITCH ASSY - DOWNSHIFT<br>NEUT. START & BACK-UP | 1-1<br>9 | 113<br>111    |
| FAN BLADE ASSY                    | 6-1        | 130          | STARTER MOTOR ASSY & USAGE CHART         | 6-0        | 110          | SPEEDOMETER GEAR HOLE PLUG                       | 7        | 111           |
| FRONT COVER SHOP ASSY             | 6-0        | 112          | THROTTLE ADJUSTMENT                      | 6-1        | 119          | TRANSMISSION -                                   |          |               |
| FUEL PIPE ASSY - PUMP TO CARB.    | 6-0        | 133          | THROTTLE CONTROL                         | 1-2        | 120 🕦        | ASSEMBLY                                         | 7        | 115, 135      |
| FUEL PUMP & USAGE CHART           | 6-0        | 114          | TIMING INDICATOR                         | ·6-0       | 112          | OIL COOLER PIPES                                 | 7        | 155           |
| GENERATOR & MOUNTING              | 6-1        | 125          | VOLTAGE REGULATOR                        | 1-2        | m            | OIL FILLER PIPE & ROD ASSY                       | 7        | 150           |
| GROUND STRAP                      | 12         | 131          | WATER BY-PASS HOSE                       | 6-0        | 114          | USAGE CHART                                      | 7        | 100           |
| HEAT SHIELD - ENGINE MOUNTING     | 6-1        | 140          | WATER OUTLET & THERMOSTAT                | 6-0        | 114          |                                                  |          |               |
| IGNITION SWITCH ASSY              | 1-3        | 113          |                                          |            |              |                                                  |          |               |
| LIFTING STRAP                     | 6-0        | 116          |                                          |            |              |                                                  |          |               |
| MANIFOLD FITTINGS                 | 6-0        | 118          |                                          |            |              |                                                  |          |               |