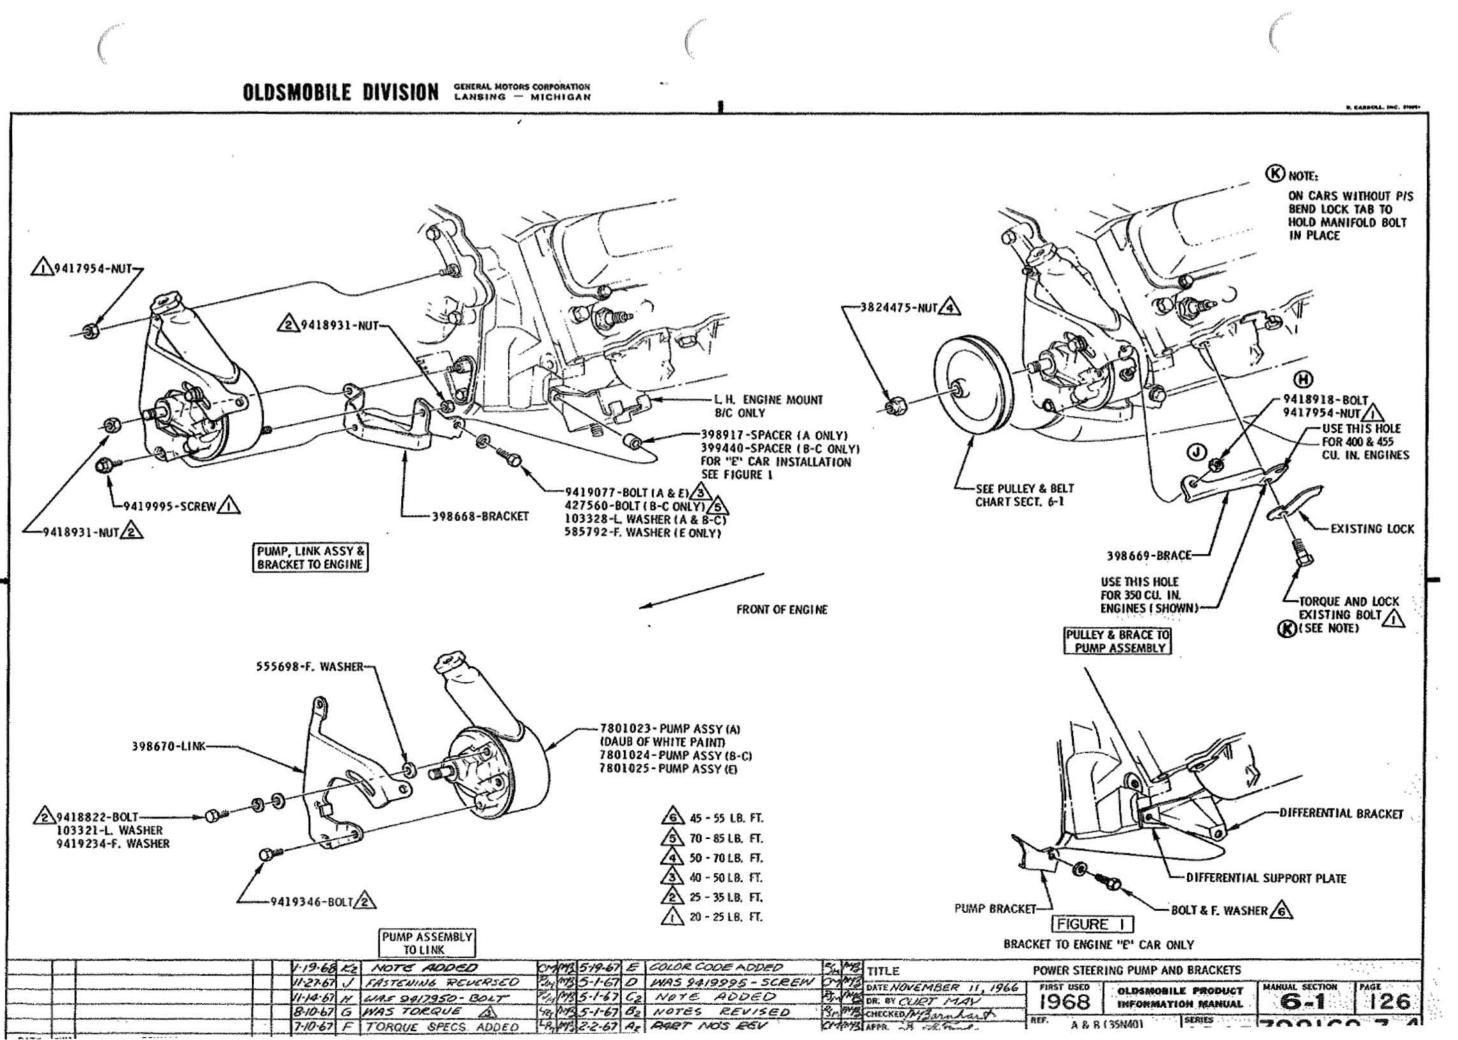

|                                               | P.<br>SEC. | I. M.<br>PAGE | 1 |
|-----------------------------------------------|------------|---------------|---|
| GEAR ASSY                                     |            |               |   |
| GEAR ASSI                                     | 9          | 125           |   |
| HOSES - POWER STEERING                        | 9          | 125           |   |
| LINKAGE ASSY                                  | 3          | 110           | 1 |
| PUMP ASSY - POWER STEERING                    | 6-1        | 126           |   |
| WHEEL ASSY - STD.<br>DELUXE                   | 9<br>9     | 115<br>116    |   |
| U.P.C. SECTION IO<br>WHEELS & TIRES           |            |               |   |
| SPARE WHEEL - EXC. CONVERTIBLE<br>CONVERTIBLE | 10<br>10   | 116<br>117    |   |
| TIRE PRESSURE LABEL                           | 0          | 125           |   |
| TIRE USAGE CHART                              | 10         | 100           |   |
| TIRE VALVE EXTENSION PACKAGE                  | 0          | 120           | ι |
| WHEEL DISC                                    | 0          | 120           |   |
| WHEEL & TIRE ASSY                             | 10         | 110           |   |
| WHEEL USAGE CHART                             | 10         | 105 A         |   |
| U.P.C. SECTION 11<br>SHEET METAL              |            |               |   |
| CLEARANCES - SHEET METAL                      | 11         | 190           |   |

### U.P.C. OPTION 35N40 POWER STEERING

| FLUID FILL PROCEDURE | 9 | 100 |
|----------------------|---|-----|
| GEAR ASSY            | 9 | 125 |

|                       | P. I. M. |      |
|-----------------------|----------|------|
|                       | SEC.     | PAGE |
| HOSE ASSY - PRESSURE  | 9        | 125  |
| HOSE - RETURN         | 9        | 125  |
| PUMP ASSY             | 6-1      | 126  |
| STEERING LINKAGE ASSY | 3        | 110  |
|                       |          |      |