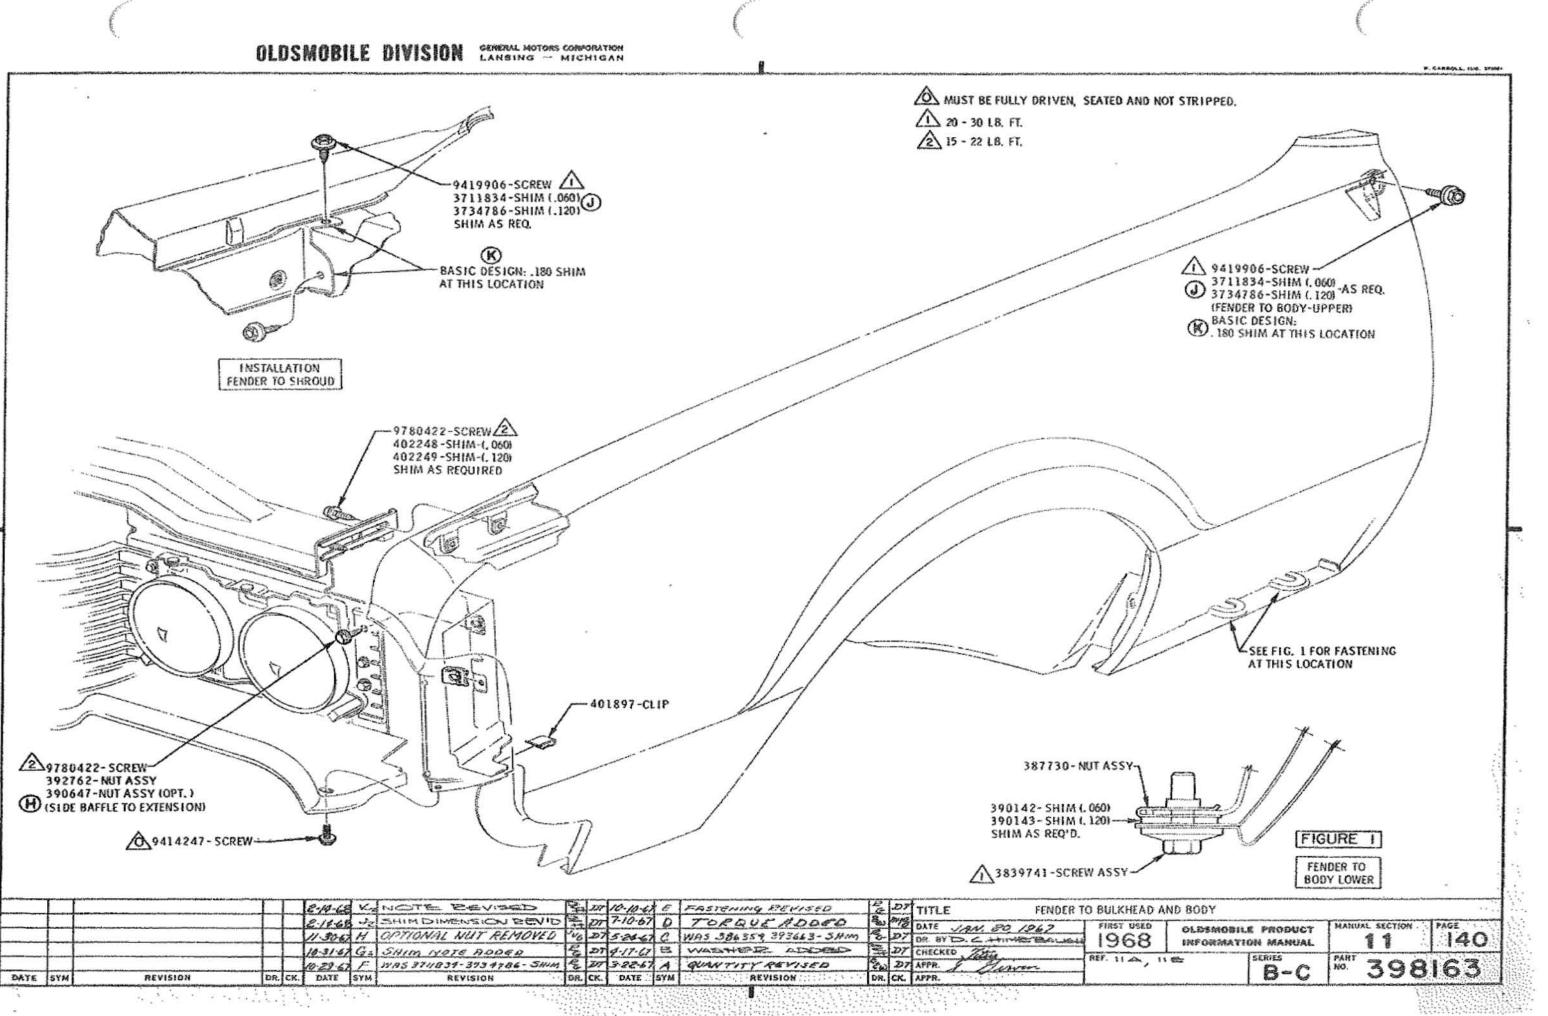

| CLEARANCES - SHEET METAL   | 11 | 190          |
|----------------------------|----|--------------|
| FENDER EXTENSION           | n  | 133          |
| FENDER IDENT. CHART        | 11 | 105 - 107    |
| FENDER INSTALLATION        | 11 | 140          |
| FENDER MOULDINGS & SCRIPTS | 11 | 150, 152-154 |
| FILLER PLATE               | 11 | 135          |
|                            |    | 400          |