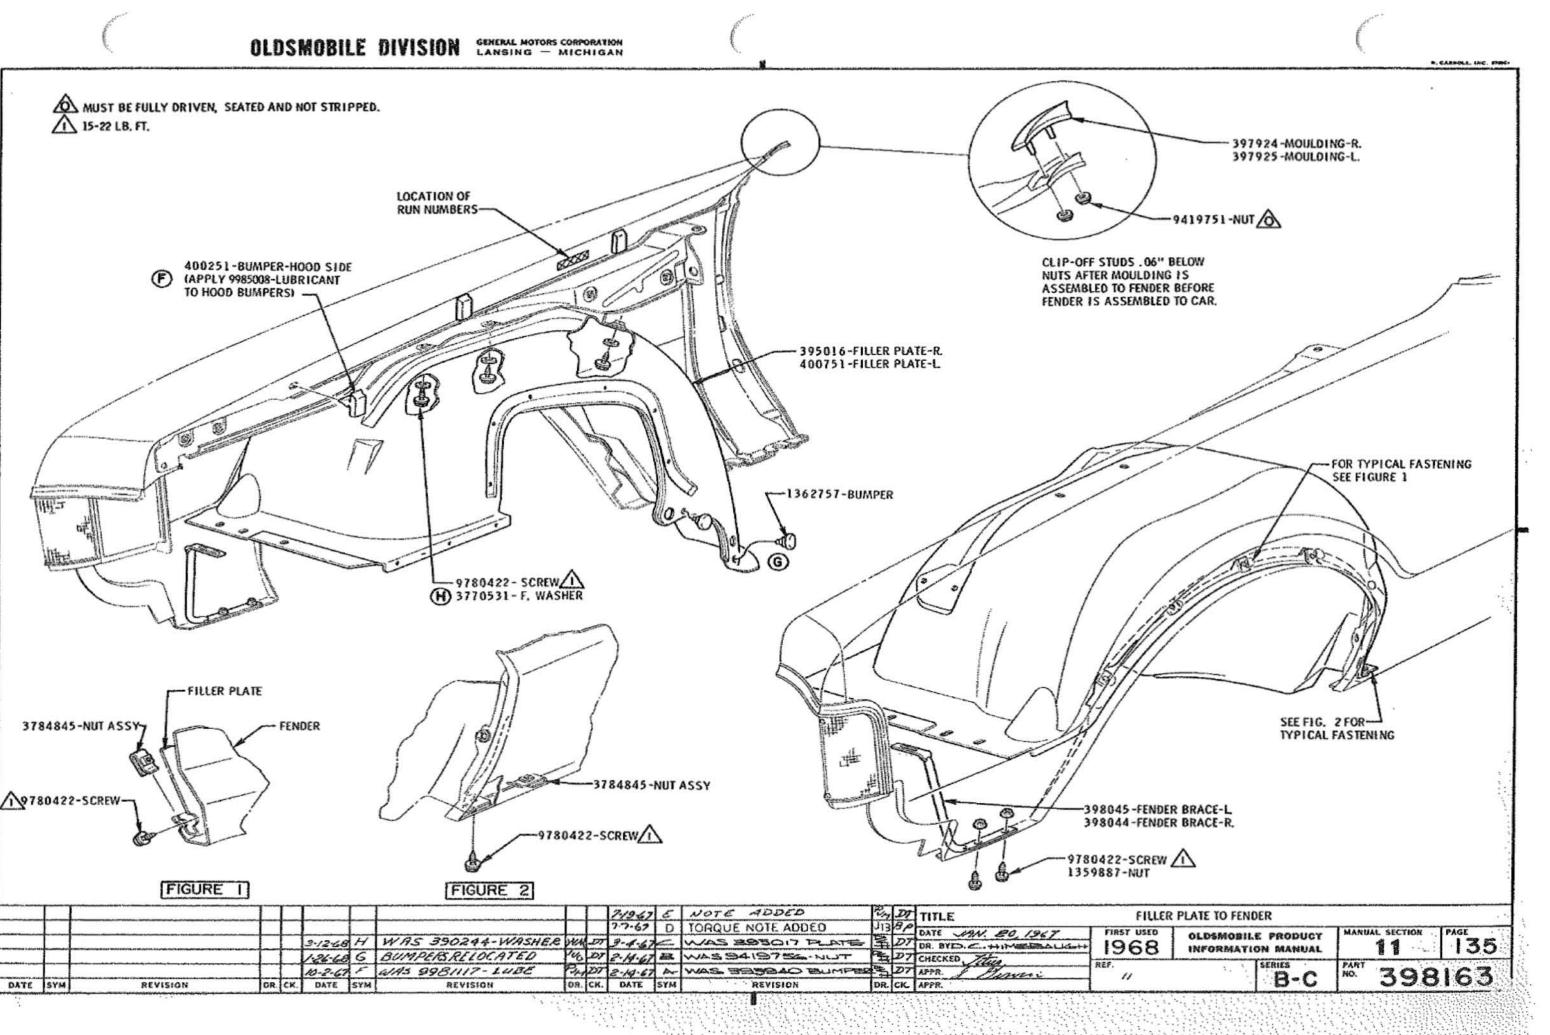

| CLEARANCES - SHEET METAL   | 11 | 190          |
|----------------------------|----|--------------|
| FENDER EXTENSION           | n  | 133          |
| FENDER IDENT. CHART        | 11 | 105 - 107    |
| FENDER INSTALLATION        | 11 | 140          |
| FENDER MOULDINGS & SCRIPTS | 11 | 150, 152-154 |
| FILLER PLATE               | 11 | 135          |
|                            |    | 400          |

FILLER PLATE SEALS HOOD ASSY COMPL HOOD BUMPER - RE HOOD INSULATOR HOOD INSULATOR HOOD LATCH HOOD LATCH PILOT HOOD MOULDING PANEL ASSY - FROM RADIATOR SUPPOR SCRIPT - RADIATOR STONE SHIELD UPPER TIE BAR