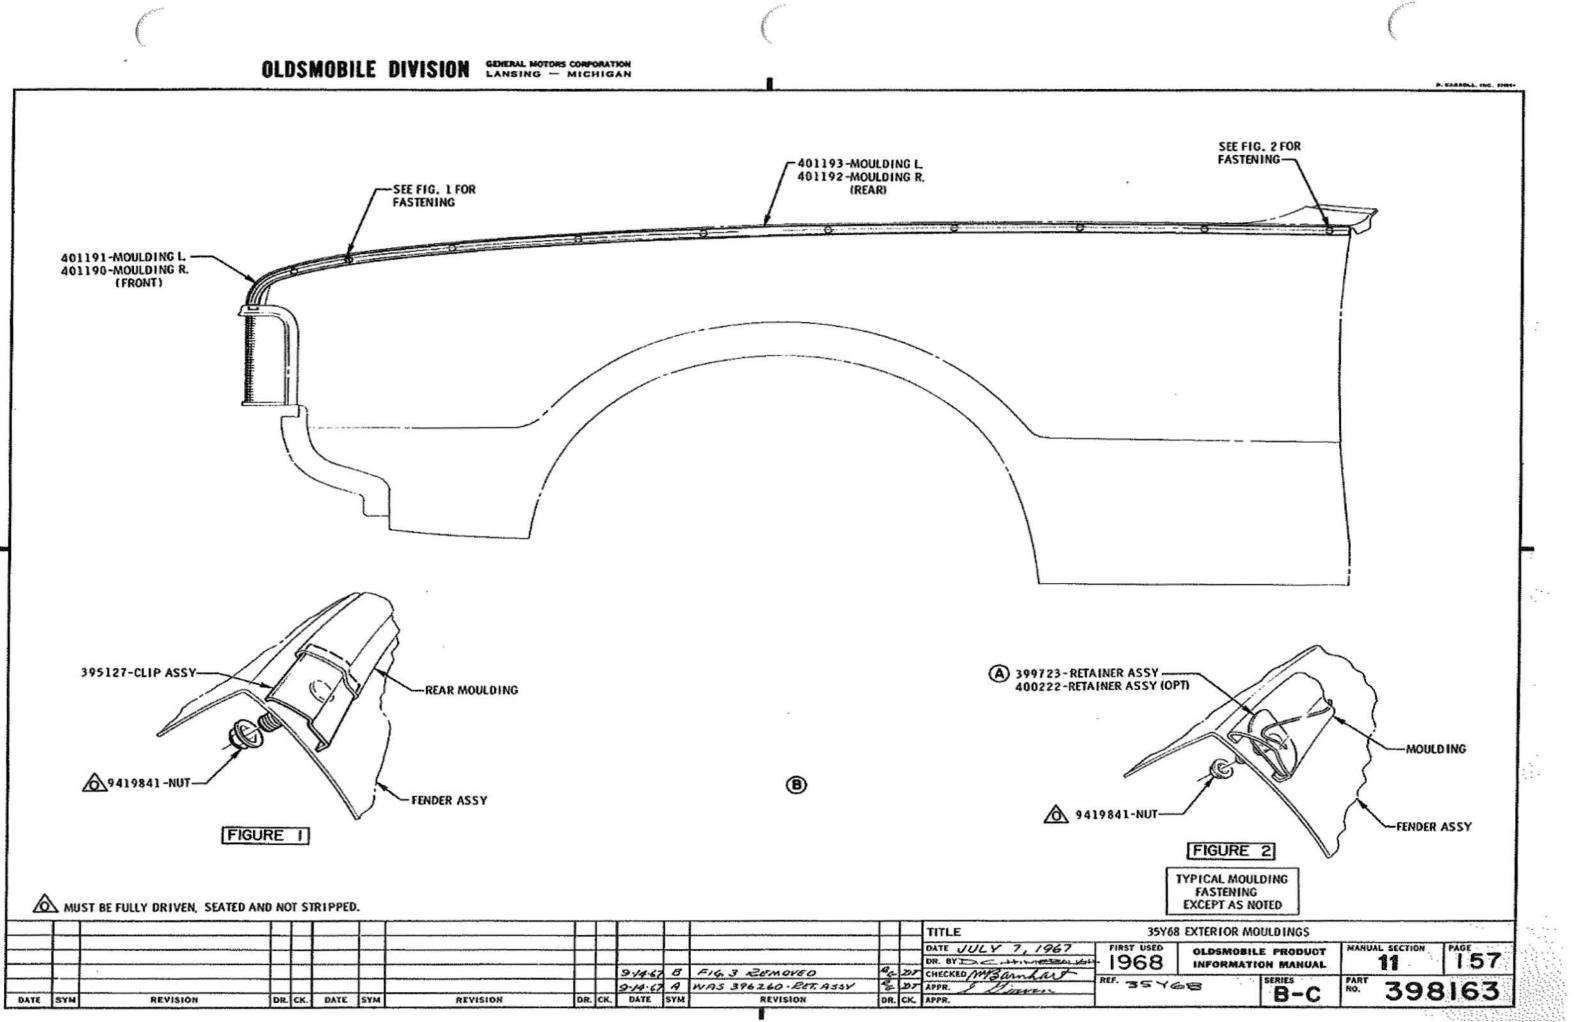

### U.P.C. SECTION IA2F EXTERIOR BODY ORNAMENTATION

|                                                | P<br>SEC. | . I.M.<br>PAGE |
|------------------------------------------------|-----------|----------------|
| MOULDING - ROCKER PANEL<br>WHEEL OPENING PANEL | 11<br>11  | 151<br>155     |
| PANEL ASSY - WHEEL OPENING                     | 11        | 155, 156       |
| U.P.C. SECTION IB<br>BODY MOUNTING             |           |                |
| BODY MOUNTING                                  | 2         | 110            |
| U.P.C. SECTION 28<br>FRAME                     | I         |                |
| FRAME USAGE CHART                              | 2         | 110            |
| TRANSMISSION SUPPORT                           | 6-1       | 140            |
| U.P.C. SECTION 3<br>FRONT SUSPENSIO            | N         |                |
| FRONT SUSPENSION                               | 3         | 111, 112       |
| KNUCKLE SHOP ASSY CHART                        | 3         | 105, 106       |
| SPRING USAGE CHART                             | 3<br>(A)  | 100            |
| U.P.C. SECTION 4<br>REAR SUSPENSION            |           |                |
| AXLE USAGE CHART                               | 4         | 105 - 107 🛞    |
| LUBRICANT - DIFFERENTIAL FILL                  | 4         | 111            |
| PROPELLER SHAFT                                | 4         | 110            |
| REAR SUSPENSION                                | 4         | 111, 112       |

### U.P.C. OPTION 35Y68 EXTERIOR MOULDINGS

| FENDER ASSY | n  | 106, 107 |
|-------------|----|----------|
| MOULDING    | 11 | 157      |