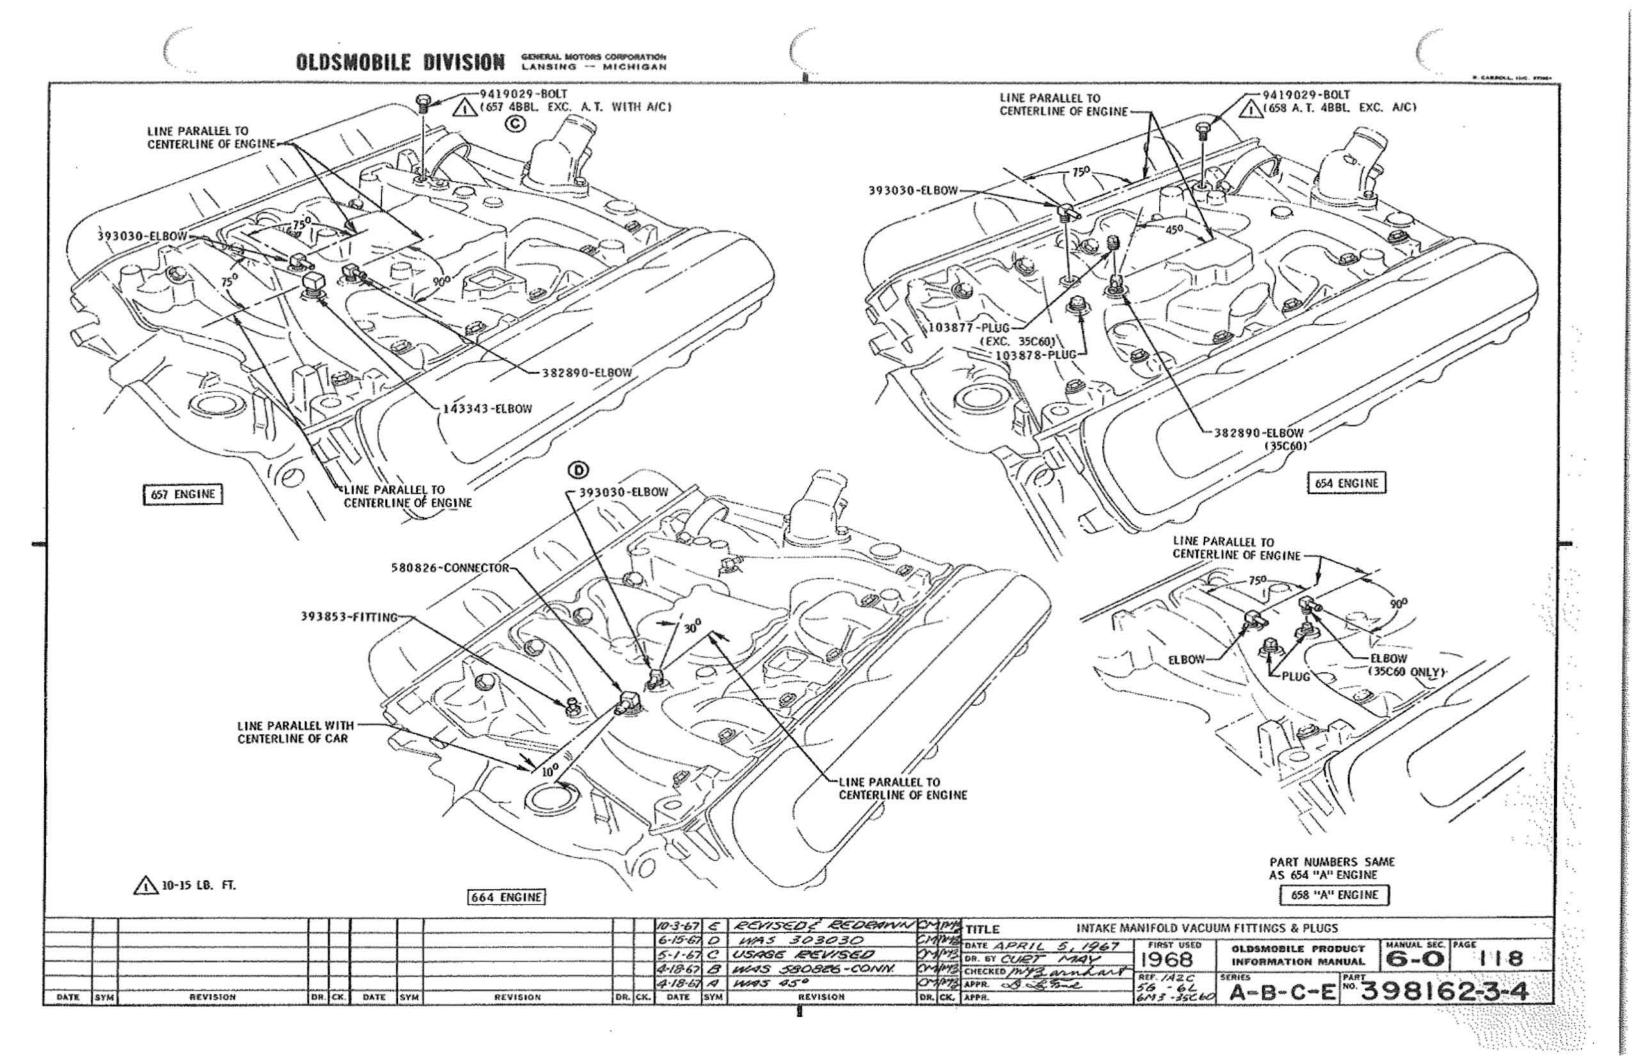

### U.P.C. SECTION 6 ENGINE

| 1-1 | 114      |
|-----|----------|
| 6-1 | 150      |
| 6-1 | 103, 104 |
| 6-0 | 112      |
| 6-0 | 100      |

 $\mathcal{C} = \mathcal{C}$ 

------

|                                   | P.<br>SEC. | I.M.<br>PAGE |                                          | P.<br>SEC. | I.M.<br>PAGE | U.P.C. SECTION 7<br>TRANSMISSION                 |          |               |
|-----------------------------------|------------|--------------|------------------------------------------|------------|--------------|--------------------------------------------------|----------|---------------|
| (6 CONTINUED)                     |            |              | MANUFACTURING NUMBER                     | 6-1        | 102          |                                                  | -        |               |
| CARBURETOR & USAGE CHART ~ 2 BBL. | 6-0        | 122          | MOUNTING TO FRAME                        | 6-1        | 140          |                                                  | SEC.     | I. M.<br>PAGE |
| CARBURETOR - 4 BBL.               | 6-0        | 123          | OIL FILLER TUBE & CAP                    | 6-0        | 112          | CLUTCH CONTROL                                   | 7        | 110, 111      |
| CARBURETOR AIR PRE-HEATER         | 6-1        | 142          | OIL LEVEL INDICATOR                      | 6-1        | 132          | CLUTCH RELEASE BEARING ASSY                      | 7        | 111           |
| CARBURETOR PRIMING PROCEDURES     | 0          | 149          | PLUG -                                   |            |              | DOWNSHIFT SWITCH WIRING                          | 12       | 111           |
| CHOKE HOUSING                     | 6-0        | 123          | POWER BRAKE VACUUM HOLE                  | 6-1        | 128          | HOSE ~ MOD, PIPE TO ELBOW                        | 6-0      | 126, 128      |
| CHOKE PIPES                       | 6-0        | 122          | FRONT VACUUM HOLE                        | 6-0        | 126          | MODULATOR PIPE                                   | 7        | 150           |
| CHOKE TUBE ASSY                   | 6-0        | 116          | THERMO, VACUUM SWITCH HOLE               | 6-0        | 126, 128     | MODULATOR PIPE CLIP                              | 6-0      | 120           |
| COIL ASSY                         | 6-1        | 128          | PULLEY & BELT DATA                       | 6-1        | 110          | NEUT. START & BACK-UP SWITCH WIRING              | 12       | 111           |
| CONVERSION CHART                  | 6-1        | 120, 121     | PULLEY & BELT DIAGRAM                    | 6-1        | 111 - 114    | PROTECTIVE NUMBER STAMPING                       | 0        | 170           |
| CRANK CASE VENT. HOSE             | 6-0        | 130          | RADIATOR COOLANT FILL CHART              | 11         | 100          | ROLL TEST PROCEDURE                              | 0        | 151           |
| CRANKCASE VENT. VALVE ASSY        | 6-0        | 116          | RADIATOR HOSE                            | 11         | 118          | SHIFT CONTROL - AUTOMATIC                        | 7        | 140<br>115    |
| CRANKCASE VENT, PIPE              | 6-1        | 150          | PROTECTIVE NUMBER STAMPING               | 0          | 170          |                                                  | 9        |               |
| DISTRIBUTOR VACUUM HOSE           | 6-0        | 126 - 129    | SOLENOID - THROTTLE CLOSING              | 6-0        | 124          | SHIFT INDICATOR ASSY                             |          | 110           |
| EMISSION CONTROL SPEC. LABEL      | 0          | 124          | SOLENOID - THROTTLE CLOSING - ADJUSTMENT | 6-0        | 105 🕢        | SHIFT LEVER                                      | 9        | 115           |
| ENGINE IDENT. CHART               | 6-1        | 100          | SPARK PLUGS, CABLES & BRACKET            | 6-0        | 132          | SWITCH ASSY - DOWNSHIFT<br>NEUT. START & BACK-UP | 1-1<br>9 | 113<br>111    |
| FAN BLADE ASSY                    | 6-1        | 130          | STARTER MOTOR ASSY & USAGE CHART         | 6-0        | 110          | SPEEDOMETER GEAR HOLE PLUG                       | 7        | 111           |
| FRONT COVER SHOP ASSY             | 6-0        | 112          | THROTTLE ADJUSTMENT                      | 6-1        | 119          | TRANSMISSION -                                   |          |               |
| FUEL PIPE ASSY - PUMP TO CARB.    | 6-0        | 133          | THROTTLE CONTROL                         | 1-2        | 120 🕦        | ASSEMBLY                                         | 7        | 115, 135      |
| FUEL PUMP & USAGE CHART           | 6-0        | 114          | TIMING INDICATOR                         | ·6-0       | 112          | OIL COOLER PIPES                                 | 7        | 155           |
| GENERATOR & MOUNTING              | 6-1        | 125          | VOLTAGE REGULATOR                        | 1-2        | m            | OIL FILLER PIPE & ROD ASSY                       | 7        | 150           |
| GROUND STRAP                      | 12         | 131          | WATER BY-PASS HOSE                       | 6-0        | 114          | USAGE CHART                                      | 7        | 100           |
| HEAT SHIELD - ENGINE MOUNTING     | 6-1        | 140          | WATER OUTLET & THERMOSTAT                | 6-0        | 114          |                                                  |          |               |
| IGNITION SWITCH ASSY              | 1-3        | 113          |                                          |            |              |                                                  |          |               |
| LIFTING STRAP                     | 6-0        | 116          |                                          |            |              |                                                  |          |               |
| MANIFOLD FITTINGS                 | 6-0        | 118          |                                          |            |              |                                                  |          |               |