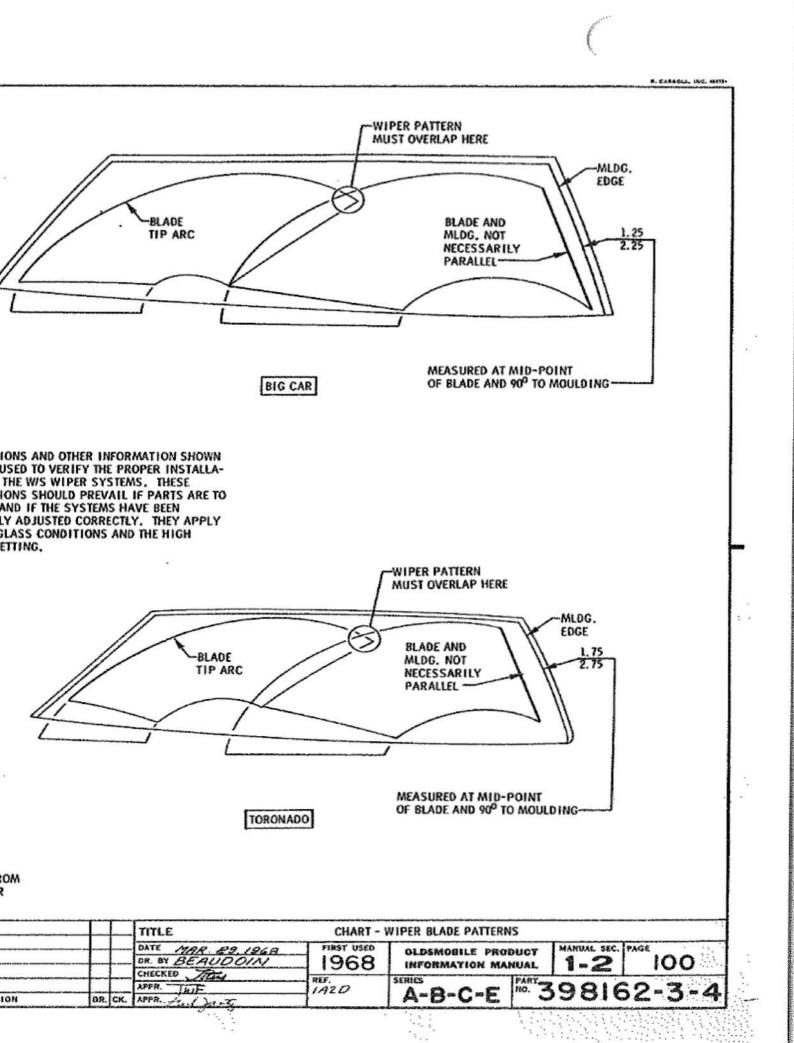

### U.P.C. SECTION 1A2D WINDSHIELD WIPER & WASHER

|                                      | P.1       | . M.       |  |  |
|--------------------------------------|-----------|------------|--|--|
| а.                                   | SEC.      | PAGE       |  |  |
| ARM ASSY                             | 1-2       | 116        |  |  |
| BLADE ASSY                           | 1-2       | 116        |  |  |
| JAR - WINDSHIELD WASHER              | 11        | 130        |  |  |
| MOTOR ASSY                           | 1-2       | 115        |  |  |
| NOZZLE ASSY                          | 11        | 182        |  |  |
| SOLVENT                              | 0         | 130        |  |  |
| TRANSMISSION ASSY                    | 1-2       | 115        |  |  |
| WASHER HOSE ROUTING - ENGINE<br>HOOD | 1-5<br>11 | 120<br>182 |  |  |
| WIPER SWITCH ASSY                    | 1-3       | 115        |  |  |