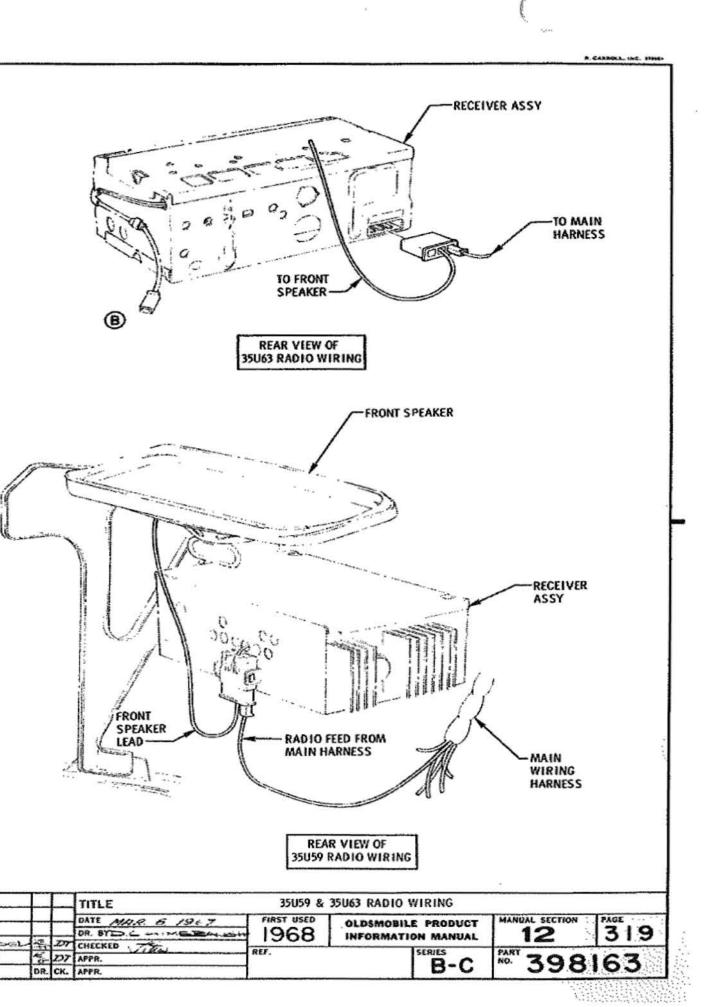

### U.P.C. OPTION 35U58,35U59,35U63 RADIO RECEIVER

|                                                 | P.         | I. M.      |
|-------------------------------------------------|------------|------------|
|                                                 | SEC.       | PAGE       |
| ANTENNA LEAD-IN ROUTING                         | 1-4        | 321        |
| CAPACITOR ASSY - COIL<br>REGULATOR              | 12<br>1-2  | 138<br>111 |
| FUSE ASSY                                       | 12         | 100        |
| GROUND STRAP ASSY - CONTROL ARM<br>FILLER PLATE | 3<br>12    | 112<br>355 |
| MAST ASSY - ANTENNA                             | 1-4        | 320        |
| RECEIVER ASSY - 35058<br>EXC. 35058             | 1-3<br>1-3 | 321<br>320 |
| SPEAKER ASSY - FRONT<br>REAR (35058)            | 1-1<br>1-4 | 111<br>330 |
| STATIC COLLECTOR ASSY                           | 3          | 111        |
| WIRING - 35058<br>EXC. 35058                    | 12<br>12   | 320<br>319 |