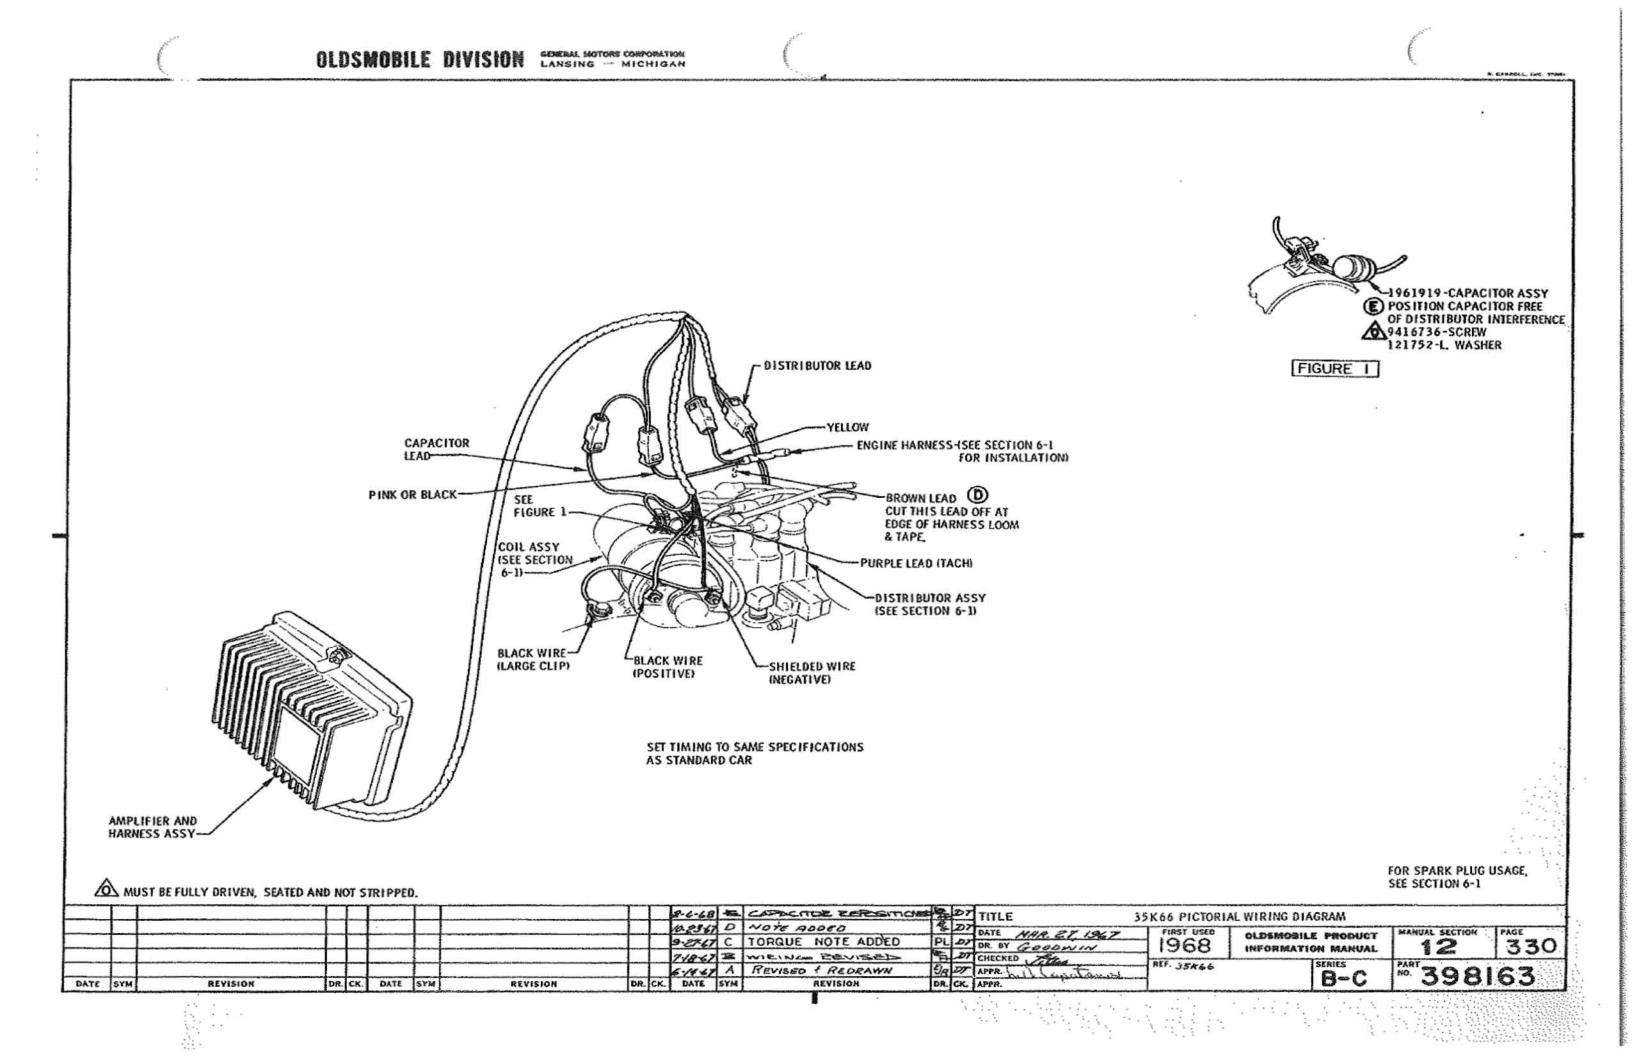

### U.P.C. OPTION 35K66 CAPACITOR DISCHARGE IGN. SYS.

.

| 2                             | P. I. M. |       |
|-------------------------------|----------|-------|
|                               | SEC.     | PAGE  |
| AMPLIFIER ASSY                | 12       | 330   |
| CAPACITOR ASSY - COIL         | 12       | 330   |
| COIL & DISTRIBUTOR ASSEMBLIES | 6-1      | 128 . |
| ENGINE CONVERSION CHART       | 6-1      | 121   |
| HARNESS ASSY - ENGINE         | 6-1      | 127   |
| WIPER JUMPER                  | 12       | 138   |
| WIRING                        | 12       | 331   |
| WIRING DIAGRAM                | 12       | 330   |