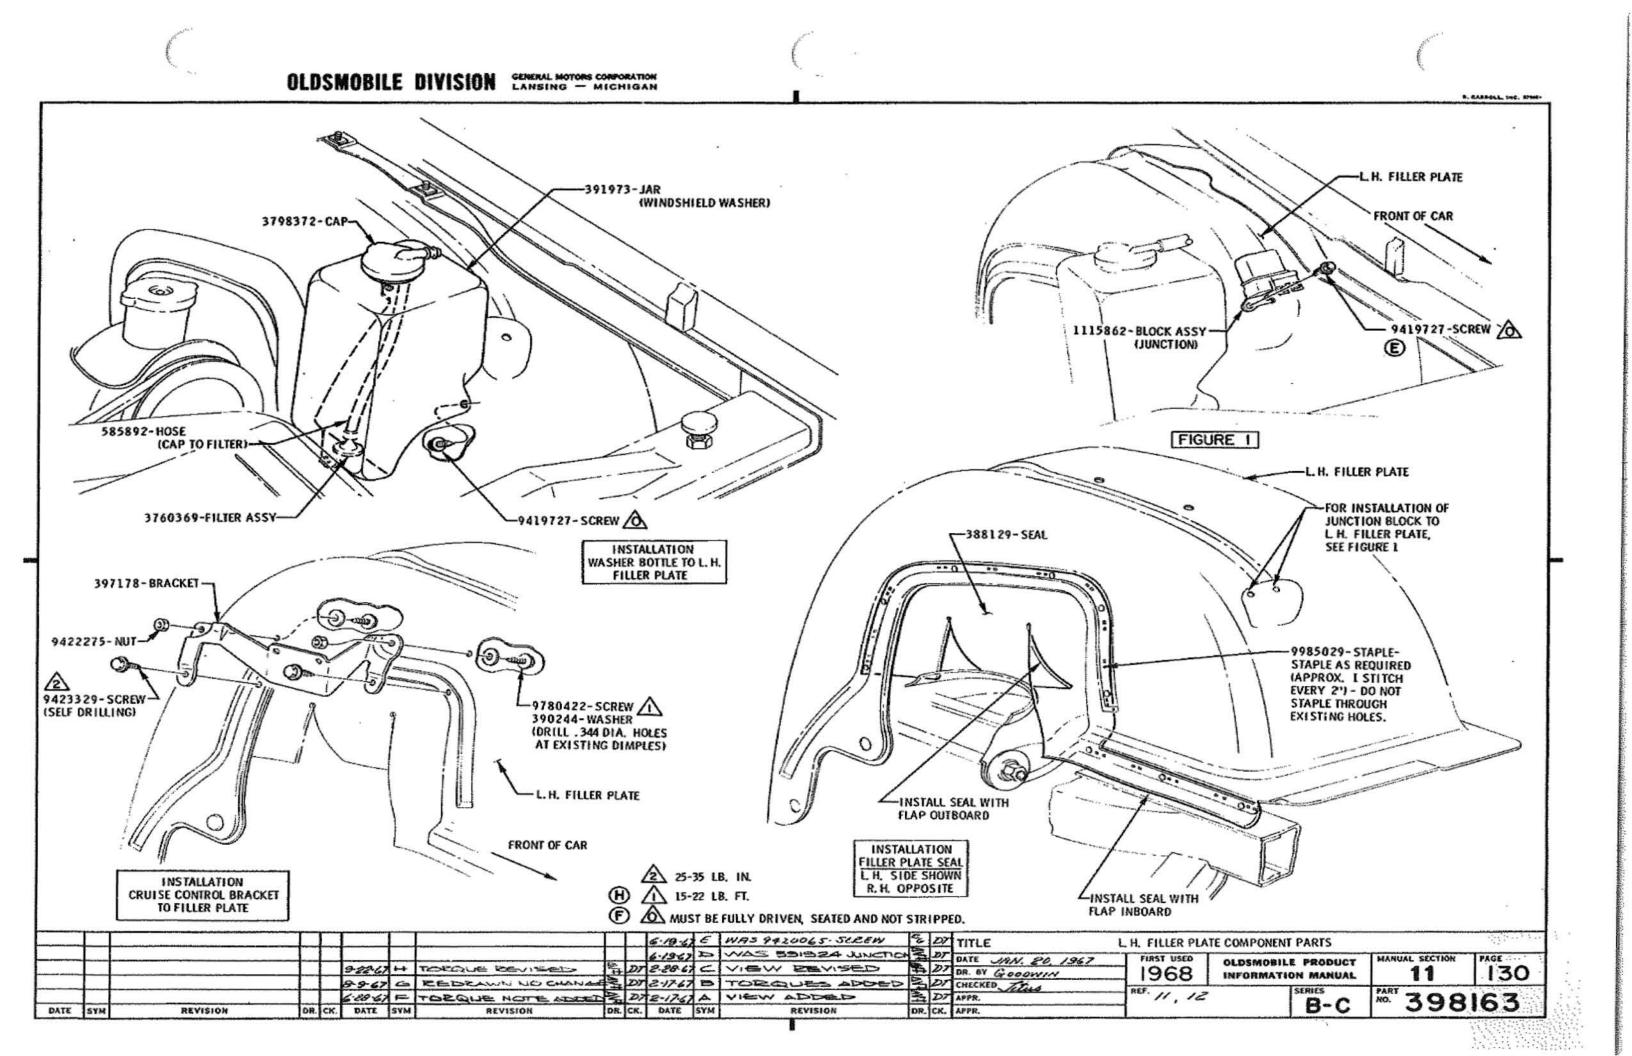

| CLEARANCES - SHEET METAL   | 11 | 190          |
|----------------------------|----|--------------|
| FENDER EXTENSION           | n  | 133          |
| FENDER IDENT. CHART        | 11 | 105 - 107    |
| FENDER INSTALLATION        | 11 | 140          |
| FENDER MOULDINGS & SCRIPTS | 11 | 150, 152-154 |
| FILLER PLATE               | 11 | 135          |
|                            |    | 400          |

FILLER PLATE SEALS HOOD ASSY COMPL HOOD BUMPER - RE HOOD INSULATOR HOOD INSULATOR HOOD LATCH HOOD LATCH PILOT HOOD MOULDING PANEL ASSY - FROM RADIATOR SUPPOR SCRIPT - RADIATOR STONE SHIELD UPPER TIE BAR