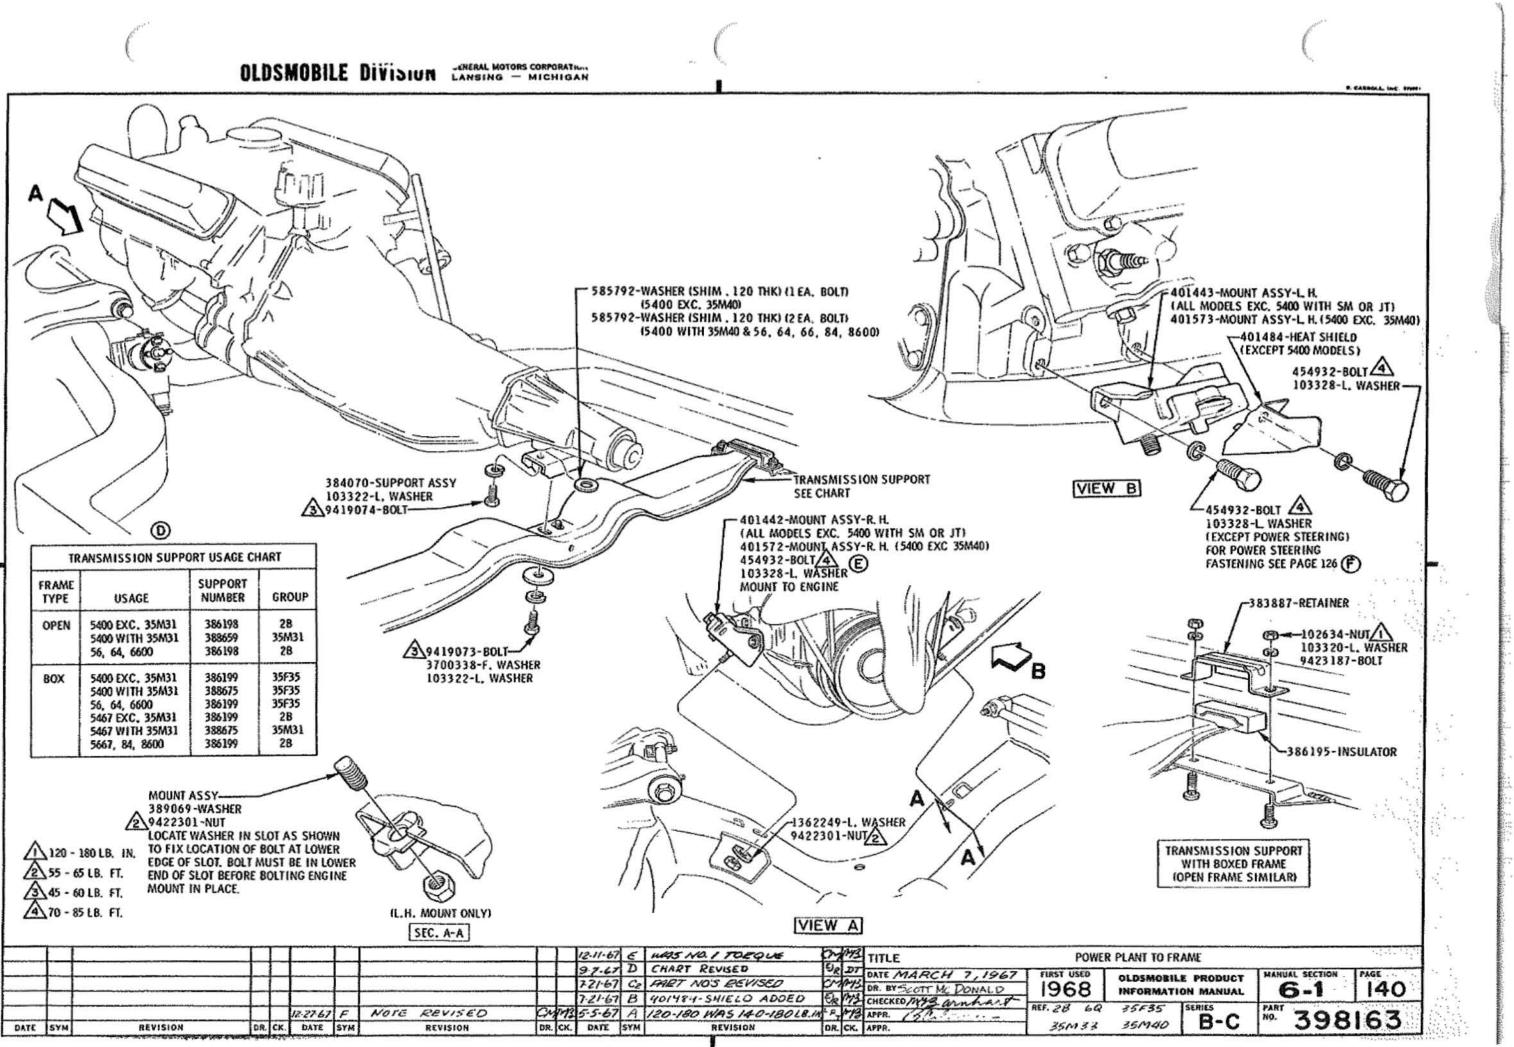

### U.P.C. OPTION 35NIO DUAL EXHAUST SYSTEM

| 6               | 8   | 130 |
|-----------------|-----|-----|
| EERING COUPLING | 6-1 | 141 |
|                 | 8   | 120 |

| SED<br>8   | OLDSMOBILE PE<br>INFORMATION M |             | INDEX | PAGE IO |
|------------|--------------------------------|-------------|-------|---------|
| rhru<br>10 | SERIES B-C                     | PART<br>NO. | 398   | 8163    |