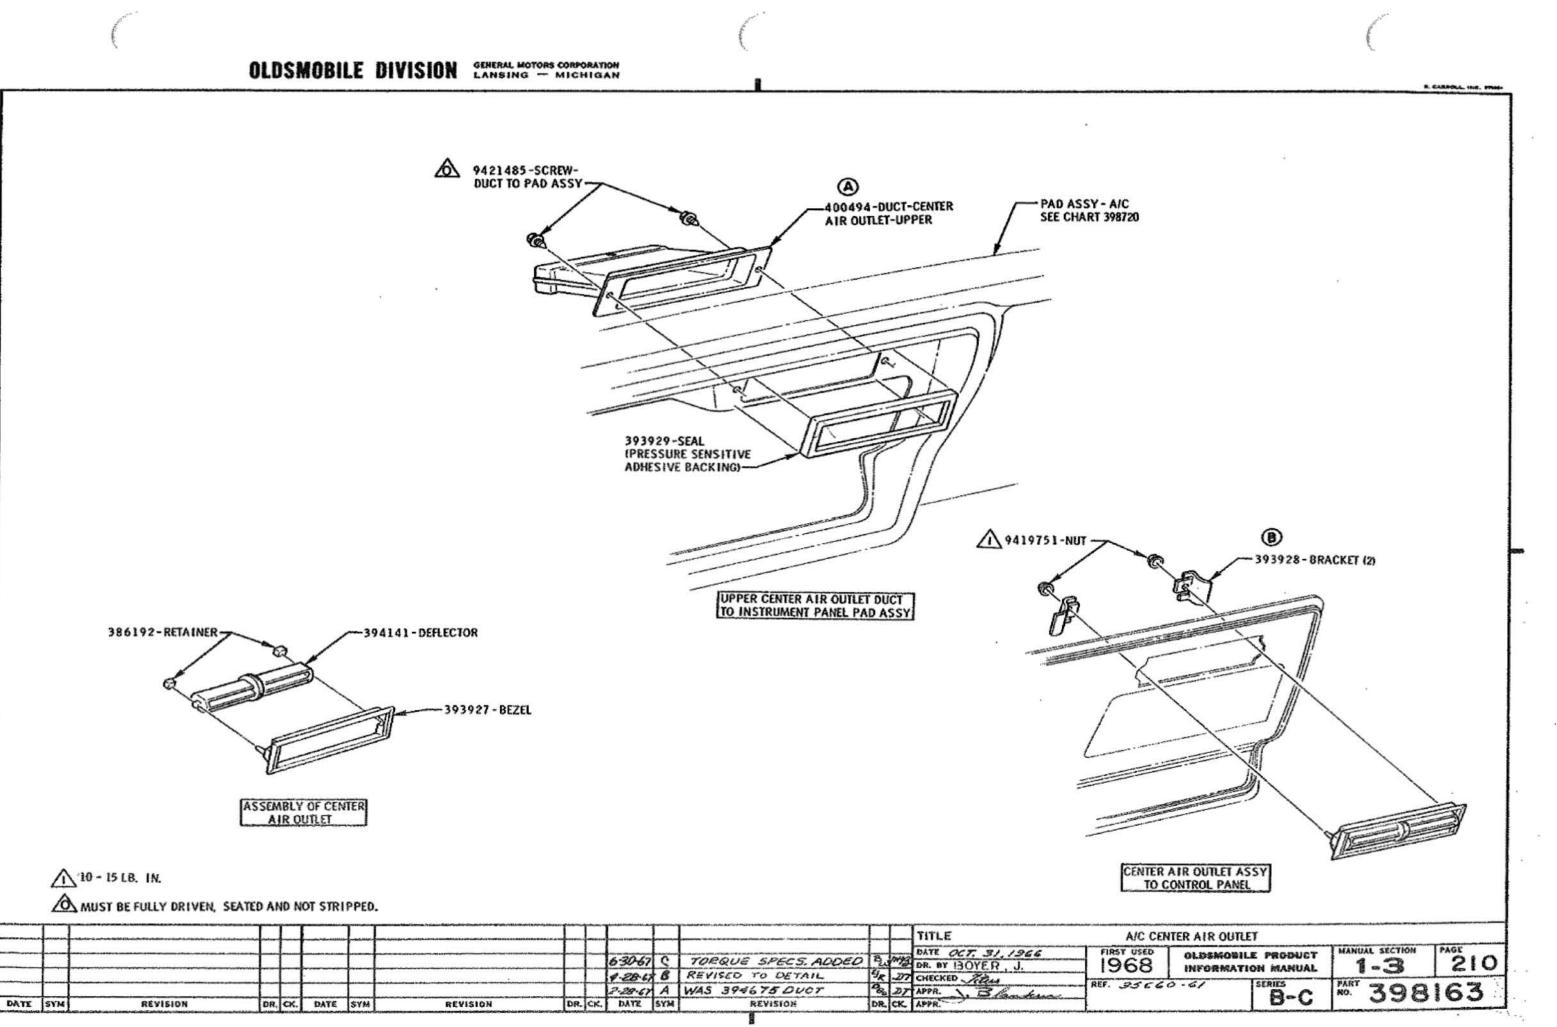

### U.P.C. OPTION 35C60 & 35C61 AIR CONDITIONING

| ADAPTER ASSY - BLOWER TO EVAP.   | 1-2 | 215      |
|----------------------------------|-----|----------|
| AIR INLET VALVE ASSY             | 1-1 | 211      |
| AMBIENT SENSOR - 35C61           | 1-2 | 215      |
| ASPIRATOR ASSY - 35C61           | 1-1 | 211      |
| BLOWER ASSY                      | 1-2 | 215      |
| CABLE ASSY - TEMP. CONTROL VALVE | 1-3 | 114      |
| CARBURETOR ASSY - 2 BARREL       | 6-0 | 122      |
| CHECK PROCEDURE                  | 0   | 200, 201 |
| COMPRESSOR ASSY & MOUNTING       | 6-1 | 213      |
| CONDENSER ASSY                   | 11  | m        |
| CONTROL ASSY                     | 1-3 | 114      |
| COVER SHOP ASSY - ENG FRONT      | 6-0 | 112      |
| DASHPOT                          | 6-0 | 124      |
| DEFROSTER ADAPTER                | 1-1 | 211      |
| DEFROSTER HOSES                  | 1-1 | 215      |
| DUCTS - 1. P.                    | 1-1 | 210      |
| ENGINE ASSY                      | 6-1 | 100      |
| ENGINE CONVERSION CHART          | 6-1 | 120      |
|                                  |     |          |