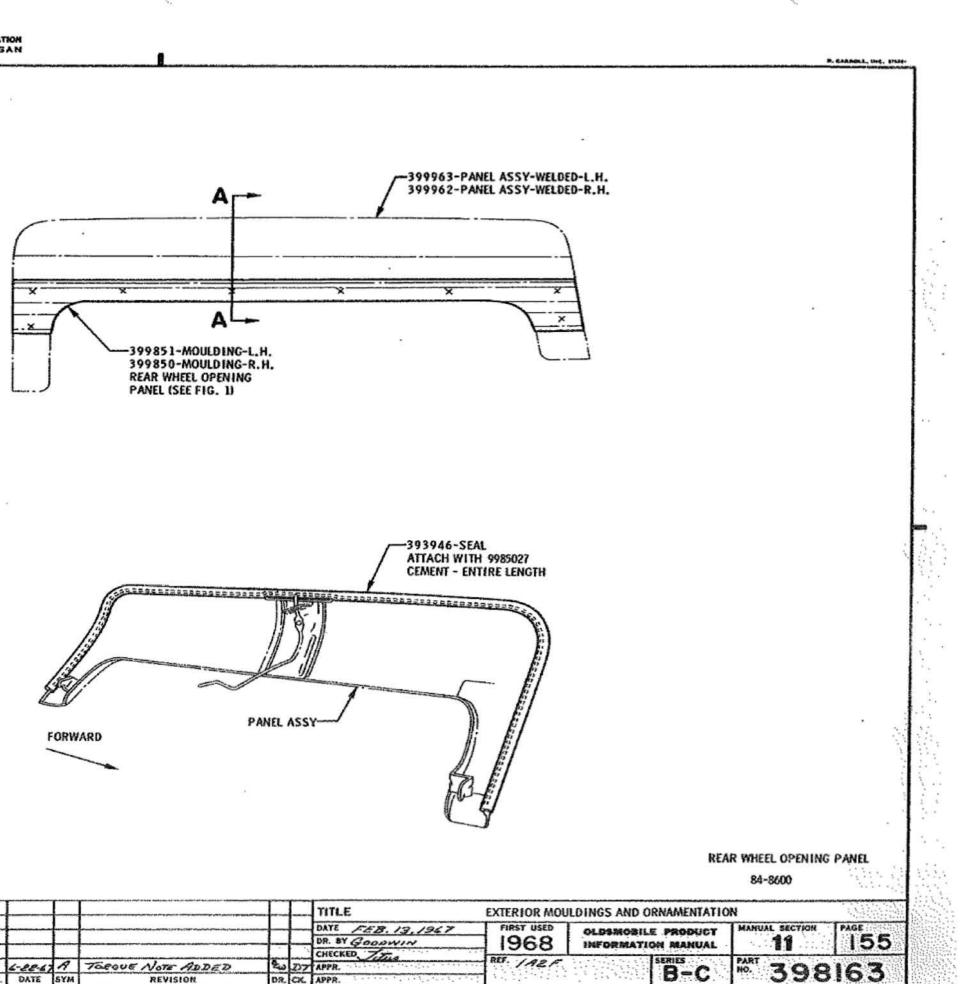

### U.P.C. SECTION IA2F EXTERIOR BODY ORNAMENTATION

|                                                | P<br>SEC. | . I.M.<br>PAGE |
|------------------------------------------------|-----------|----------------|
| MOULDING - ROCKER PANEL<br>WHEEL OPENING PANEL | 11<br>11  | 151<br>155     |
| PANEL ASSY - WHEEL OPENING                     | 11        | 155, 156       |
| U.P.C. SECTION IB<br>BODY MOUNTING             |           |                |
| BODY MOUNTING                                  | 2         | 110            |
| U.P.C. SECTION 28<br>FRAME                     | I         |                |
| FRAME USAGE CHART                              | 2         | 110            |
| TRANSMISSION SUPPORT                           | 6-1       | 140            |
| U.P.C. SECTION 3<br>FRONT SUSPENSIO            | N         |                |
| FRONT SUSPENSION                               | 3         | 111, 112       |
| KNUCKLE SHOP ASSY CHART                        | 3         | 105, 106       |
| SPRING USAGE CHART                             | 3<br>(A)  | 100            |
| U.P.C. SECTION 4<br>REAR SUSPENSION            |           |                |
| AXLE USAGE CHART                               | 4         | 105 - 107 🛞    |
| LUBRICANT - DIFFERENTIAL FILL                  | 4         | 111            |
| PROPELLER SHAFT                                | 4         | 110            |
| REAR SUSPENSION                                | 4         | 111, 112       |