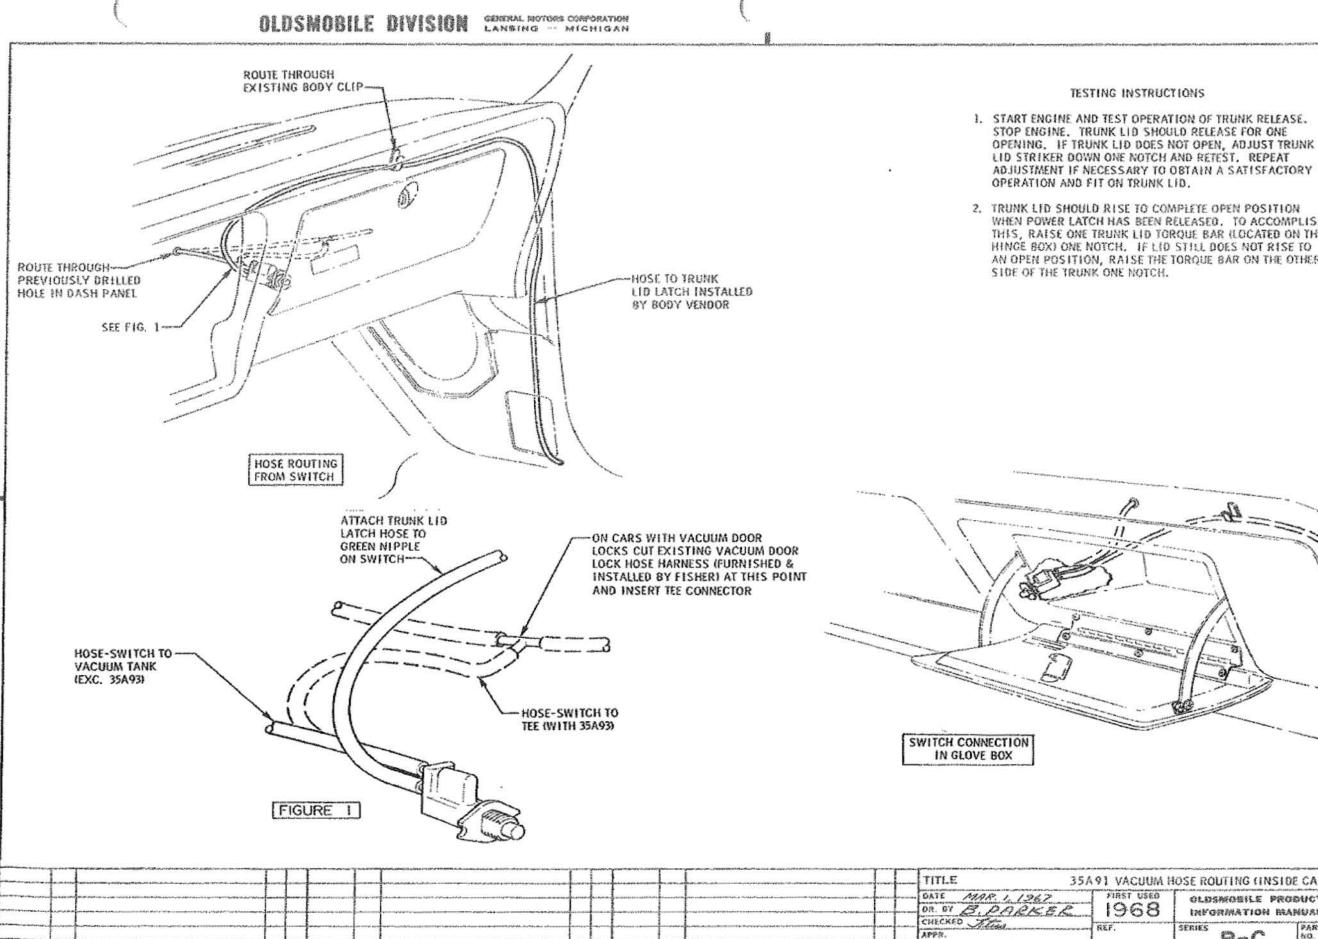

### U.P.C. OPTION 35A91 POWER TRUNK LID LATCH

| SWITCH ASSY                  | 1-3 | 116      |
|------------------------------|-----|----------|
| VACUUM -                     |     |          |
| HOSE DIAGRAM                 | 1-5 | 370      |
| HOSE ROUTING - INSIDE OF CAR | 1-5 | 371      |
| HOSE ROUTING - ENGINE COMP.  | 1-5 | 372, 373 |
| TANK                         | 1-2 | 112      |

HOSE DIAGRAM HOSE ROUTING TANK ASSY

SEE PARTS LIST FOR OPTION GROUPS WHICH MAKE UP THESE OPTIONS.

STOWAGE

STOWAGE

DOOR EDGE GUARD

| ny fig all des a die daeiden de All ander Bildad Valende af Subergestad | TL |     |          |         |                  | 1-1 | <br>          |      |    | TITLE                                   | PRODUCT         |
|-------------------------------------------------------------------------|----|-----|----------|---------|------------------|-----|---------------|------|----|-----------------------------------------|-----------------|
|                                                                         |    |     |          |         |                  |     | <br>          |      | 1  | DATE JULY 31, 1967<br>DR. BY W.E. MASON | 1968            |
| <br>                                                                    |    | SYM | REVISION | DR. CK. | 10-25-67<br>DATE | A   | <br>NO. ADDED | PC.M | VB | CHECKED MBarnhart<br>APPR.<br>APPR.     | 13 THR<br>35893 |