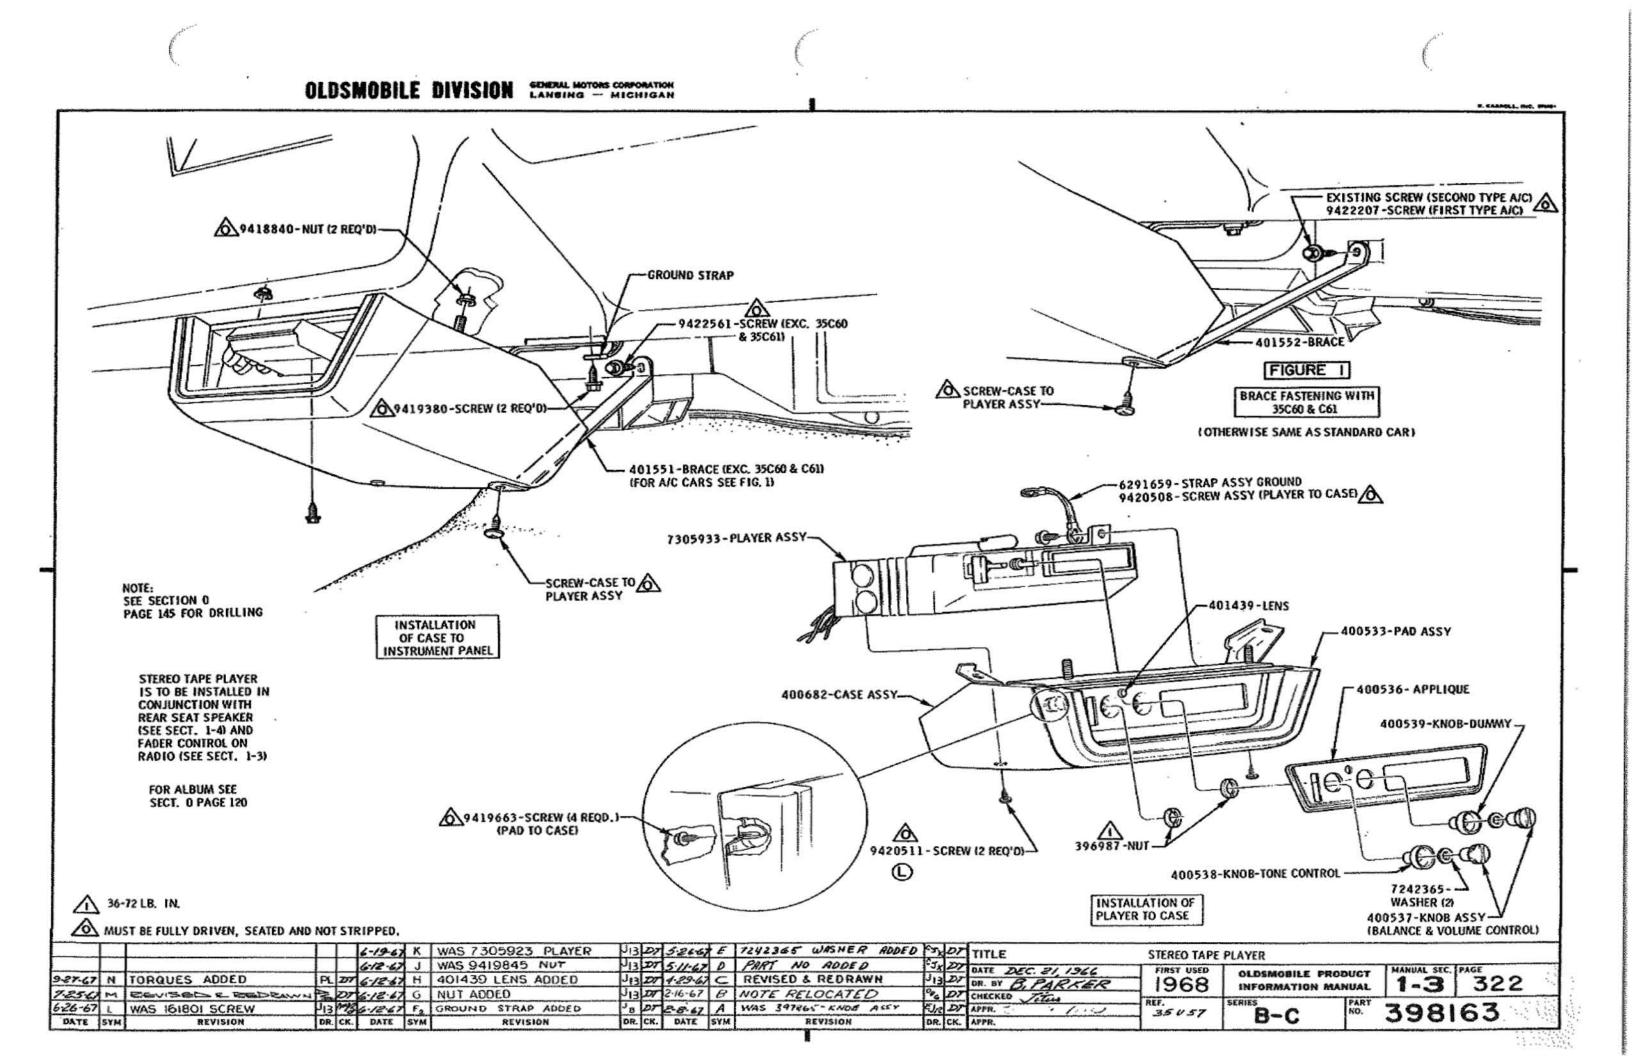

### U.P.C. OPTION 35U57 STEREO TAPE PLAYER

| ALBUM                    | 0   | 120 |
|--------------------------|-----|-----|
| FADER CONTROL            | 1-3 | 320 |
| GROUND STRAP ASSY        | 1-3 | 322 |
| PLAYER ASSY              | 1-3 | 322 |
| PLAYER MOUNTING TO I. P. | 1-3 | 322 |
| REAR SEAT SPEAKER ASSY   | 1-4 | 330 |
| WIRING                   | 12  | 321 |