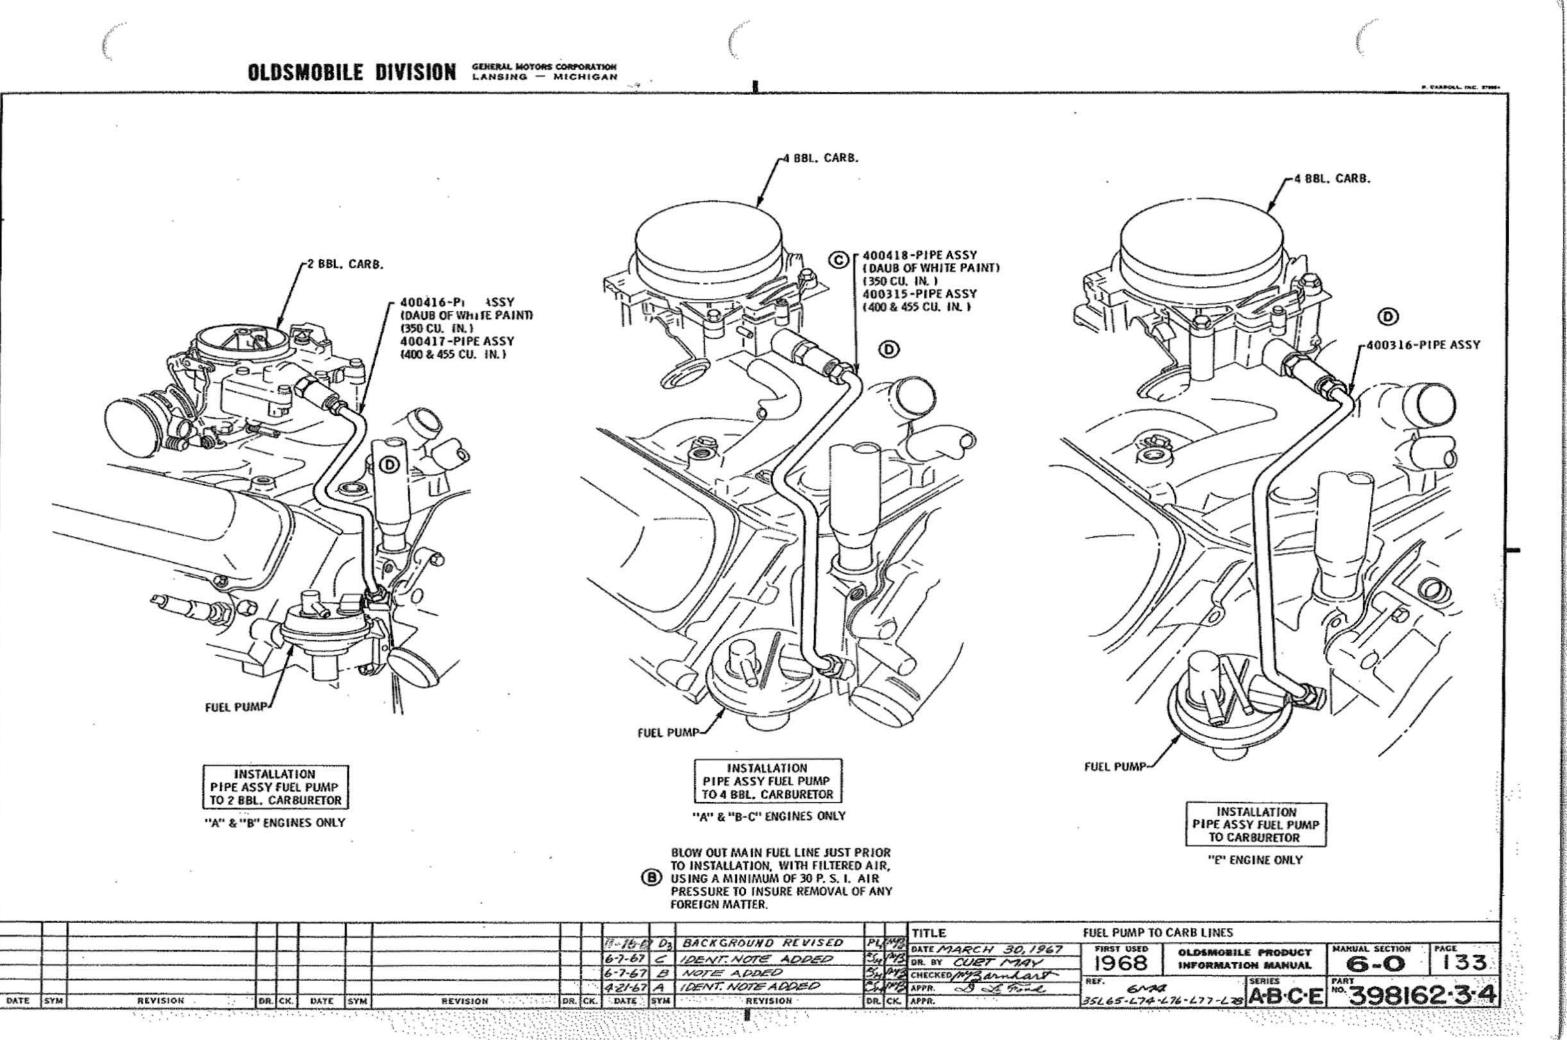

### U.P.C. SECTION 6 ENGINE

| 1-1 | 114      |
|-----|----------|
| 6-1 | 150      |
| 6-1 | 103, 104 |
| 6-0 | 112      |
| 6-0 | 100      |

 $\mathcal{C} = \mathcal{C}$ 

------

|                                   | P.<br>SEC. | I.M.<br>PAGE |                                          | P.<br>SEC. | I.M.<br>PAGE | U.P.C. SECTION 7<br>TRANSMISSION                 |          |               |
|-----------------------------------|------------|--------------|------------------------------------------|------------|--------------|--------------------------------------------------|----------|---------------|
| (6 CONTINUED)                     |            |              | MANUFACTURING NUMBER                     | 6-1        | 102          |                                                  | -        |               |
| CARBURETOR & USAGE CHART ~ 2 BBL. | 6-0        | 122          | MOUNTING TO FRAME                        | 6-1        | 140          |                                                  | SEC.     | I. M.<br>PAGE |
| CARBURETOR - 4 BBL.               | 6-0        | 123          | OIL FILLER TUBE & CAP                    | 6-0        | 112          | CLUTCH CONTROL                                   | 7        | 110, 111      |
| CARBURETOR AIR PRE-HEATER         | 6-1        | 142          | OIL LEVEL INDICATOR                      | 6-1        | 132          | CLUTCH RELEASE BEARING ASSY                      | 7        | 111           |
| CARBURETOR PRIMING PROCEDURES     | 0          | 149          | PLUG -                                   |            |              | DOWNSHIFT SWITCH WIRING                          | 12       | 111           |
| CHOKE HOUSING                     | 6-0        | 123          | POWER BRAKE VACUUM HOLE                  | 6-1        | 128          | HOSE ~ MOD, PIPE TO ELBOW                        | 6-0      | 126, 128      |
| CHOKE PIPES                       | 6-0        | 122          | FRONT VACUUM HOLE                        | 6-0        | 126          | MODULATOR PIPE                                   | 7        | 150           |
| CHOKE TUBE ASSY                   | 6-0        | 116          | THERMO, VACUUM SWITCH HOLE               | 6-0        | 126, 128     | MODULATOR PIPE CLIP                              | 6-0      | 120           |
| COIL ASSY                         | 6-1        | 128          | PULLEY & BELT DATA                       | 6-1        | 110          | NEUT. START & BACK-UP SWITCH WIRING              | 12       | 111           |
| CONVERSION CHART                  | 6-1        | 120, 121     | PULLEY & BELT DIAGRAM                    | 6-1        | 111 - 114    | PROTECTIVE NUMBER STAMPING                       | 0        | 170           |
| CRANK CASE VENT. HOSE             | 6-0        | 130          | RADIATOR COOLANT FILL CHART              | 11         | 100          | ROLL TEST PROCEDURE                              | 0        | 151           |
| CRANKCASE VENT. VALVE ASSY        | 6-0        | 116          | RADIATOR HOSE                            | 11         | 118          | SHIFT CONTROL - AUTOMATIC                        | 7        | 140<br>115    |
| CRANKCASE VENT, PIPE              | 6-1        | 150          | PROTECTIVE NUMBER STAMPING               | 0          | 170          |                                                  | 9        |               |
| DISTRIBUTOR VACUUM HOSE           | 6-0        | 126 - 129    | SOLENOID - THROTTLE CLOSING              | 6-0        | 124          | SHIFT INDICATOR ASSY                             |          | 110           |
| EMISSION CONTROL SPEC. LABEL      | 0          | 124          | SOLENOID - THROTTLE CLOSING - ADJUSTMENT | 6-0        | 105 🕢        | SHIFT LEVER                                      | 9        | 115           |
| ENGINE IDENT. CHART               | 6-1        | 100          | SPARK PLUGS, CABLES & BRACKET            | 6-0        | 132          | SWITCH ASSY - DOWNSHIFT<br>NEUT. START & BACK-UP | 1-1<br>9 | 113<br>111    |
| FAN BLADE ASSY                    | 6-1        | 130          | STARTER MOTOR ASSY & USAGE CHART         | 6-0        | 110          | SPEEDOMETER GEAR HOLE PLUG                       | 7        | 111           |
| FRONT COVER SHOP ASSY             | 6-0        | 112          | THROTTLE ADJUSTMENT                      | 6-1        | 119          | TRANSMISSION -                                   |          |               |
| FUEL PIPE ASSY - PUMP TO CARB.    | 6-0        | 133          | THROTTLE CONTROL                         | 1-2        | 120 🕦        | ASSEMBLY                                         | 7        | 115, 135      |
| FUEL PUMP & USAGE CHART           | 6-0        | 114          | TIMING INDICATOR                         | ·6-0       | 112          | OIL COOLER PIPES                                 | 7        | 155           |
| GENERATOR & MOUNTING              | 6-1        | 125          | VOLTAGE REGULATOR                        | 1-2        | m            | OIL FILLER PIPE & ROD ASSY                       | 7        | 150           |
| GROUND STRAP                      | 12         | 131          | WATER BY-PASS HOSE                       | 6-0        | 114          | USAGE CHART                                      | 7        | 100           |
| HEAT SHIELD - ENGINE MOUNTING     | 6-1        | 140          | WATER OUTLET & THERMOSTAT                | 6-0        | 114          |                                                  |          |               |
| IGNITION SWITCH ASSY              | 1-3        | 113          |                                          |            |              |                                                  |          |               |
| LIFTING STRAP                     | 6-0        | 116          |                                          |            |              |                                                  |          |               |
| MANIFOLD FITTINGS                 | 6-0        | 118          |                                          |            |              |                                                  |          |               |