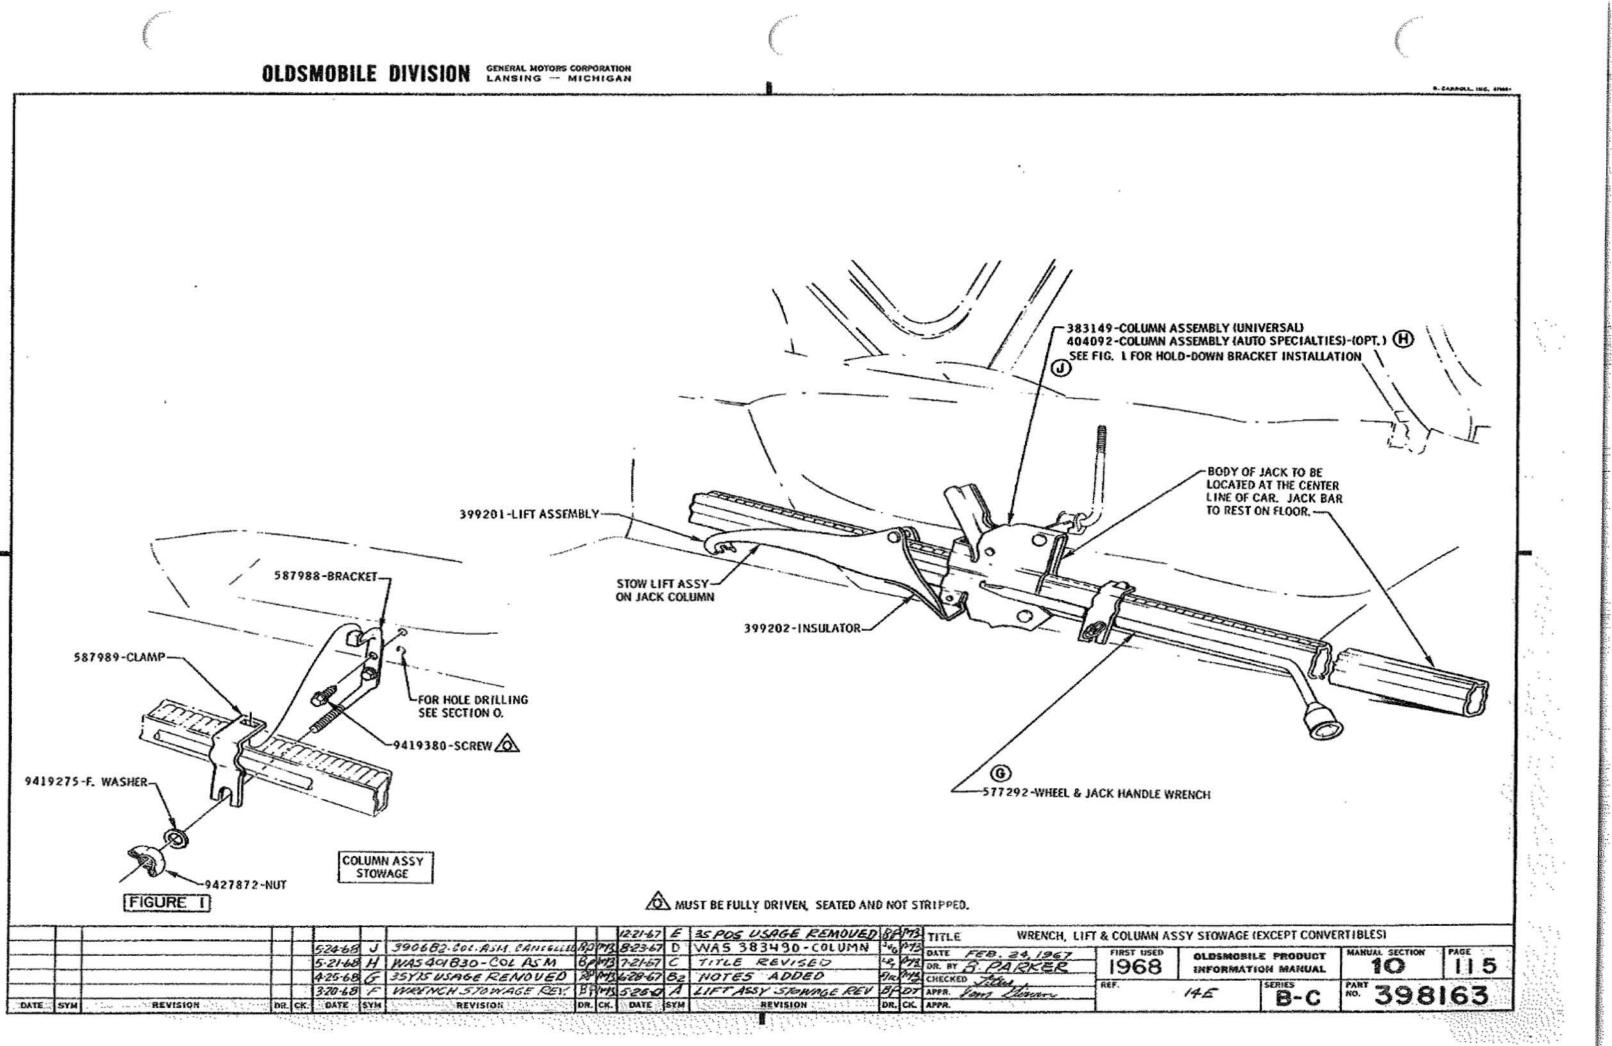

### U.P.C. SECTION 14 BUMPERS & MISC. FINAL ASSY. ITEMS

**BUMPER** -

| FRONT                             | 14 | 110 |
|-----------------------------------|----|-----|
| REAR - EXC. 84 - 8600             | 14 | 115 |
| 84 - 8600                         | 14 | 118 |
| GASOLINE FILL                     | 8  | 111 |
| JACK ASSY & STOWAGE - CONVERTIBLE | 10 | 115 |
| EXC. CONVERTIBLE                  | 10 | 117 |
| LABEL - JACK INSTRUCTION          | 0  | 122 |
| RETAIL PRICE                      | 0  | 123 |