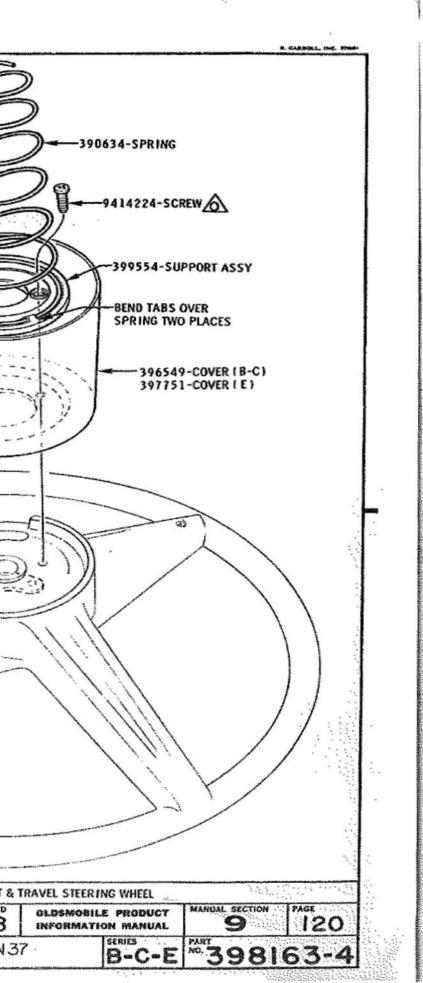

### U.P.C. OPTION 35N37 TILT & TRAVEL STEERING WHEEL

| HAZARD WARNING KNOB      | 9 | 121 |
|--------------------------|---|-----|
| LOCKING LEVER ASSY       | 9 | 120 |
| SHIFT LEVER ASSY         | 9 | 121 |
| STEERING COLUMN ASSY     | 9 | 105 |
| TURN SIGNAL LEVER ASSY   | 9 | 121 |
| WHEEL ASSY               | 9 | 120 |
| WHEEL RELEASE LEVER ASSY | 9 | 121 |