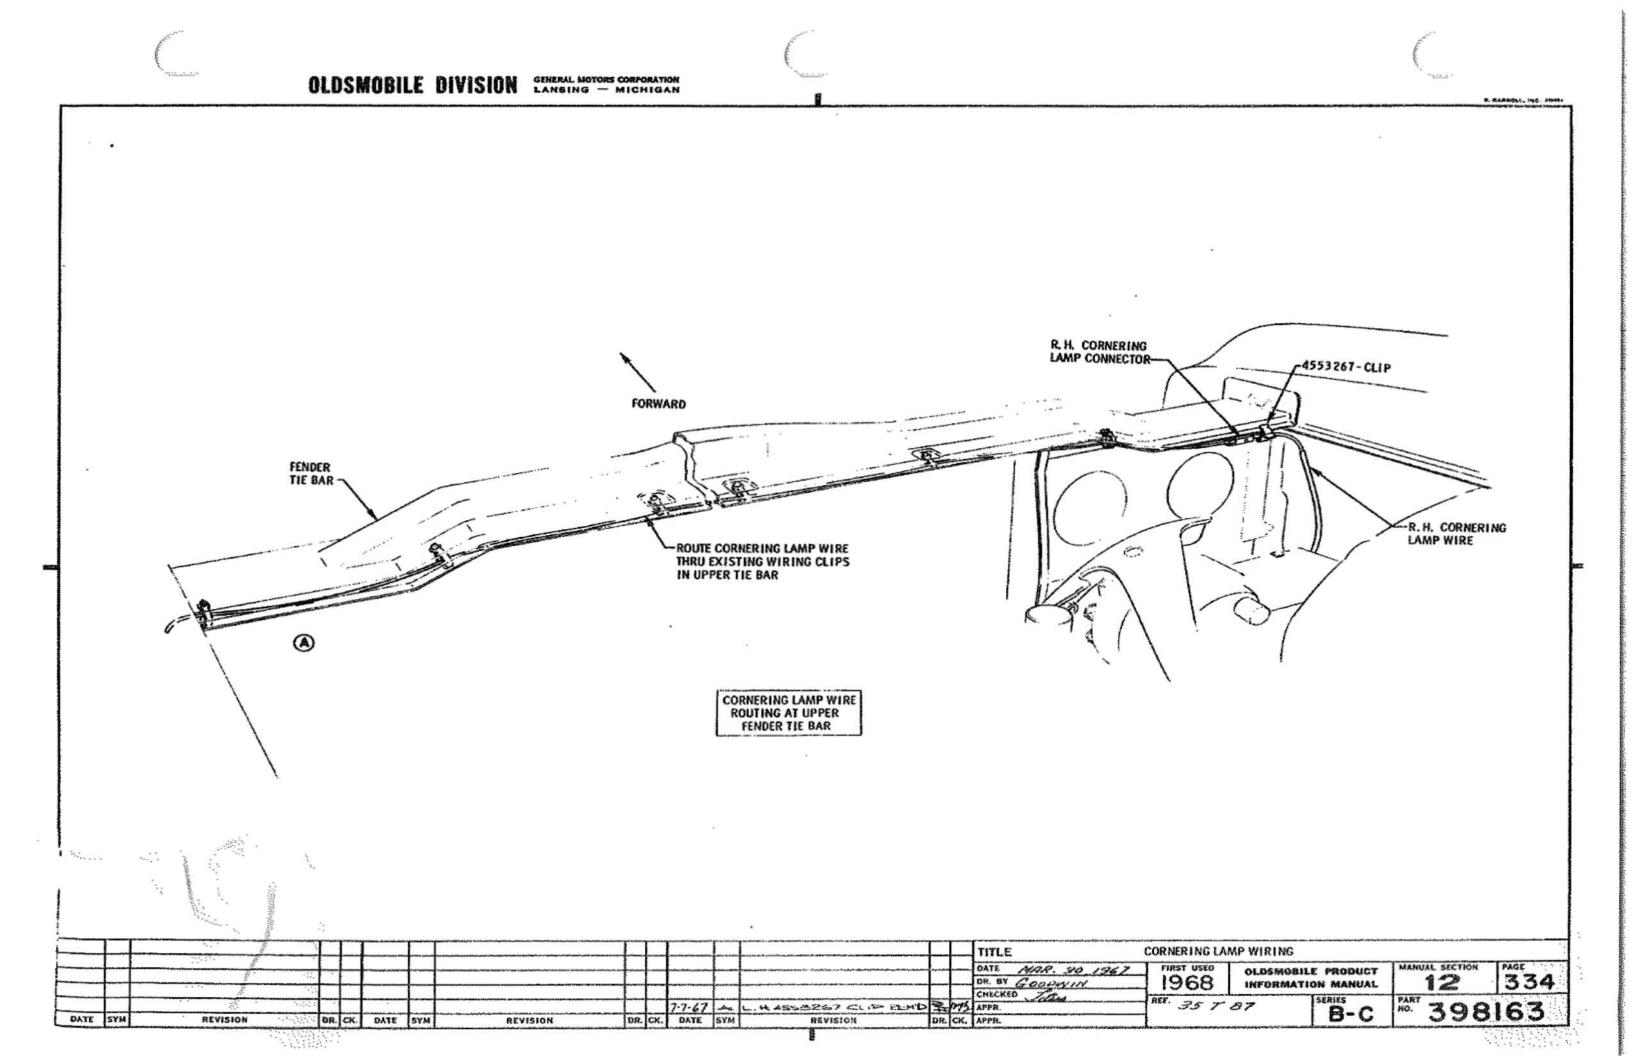

### U.P.C. OPTION 35T87 CORNERING LAMPS

|        | 11 | 105 - 107    |
|--------|----|--------------|
|        | 11 | 134          |
| FENDER | n  | 150, 152-154 |
| ISSY   | 9  | 105          |
|        | 12 | 333, 334     |