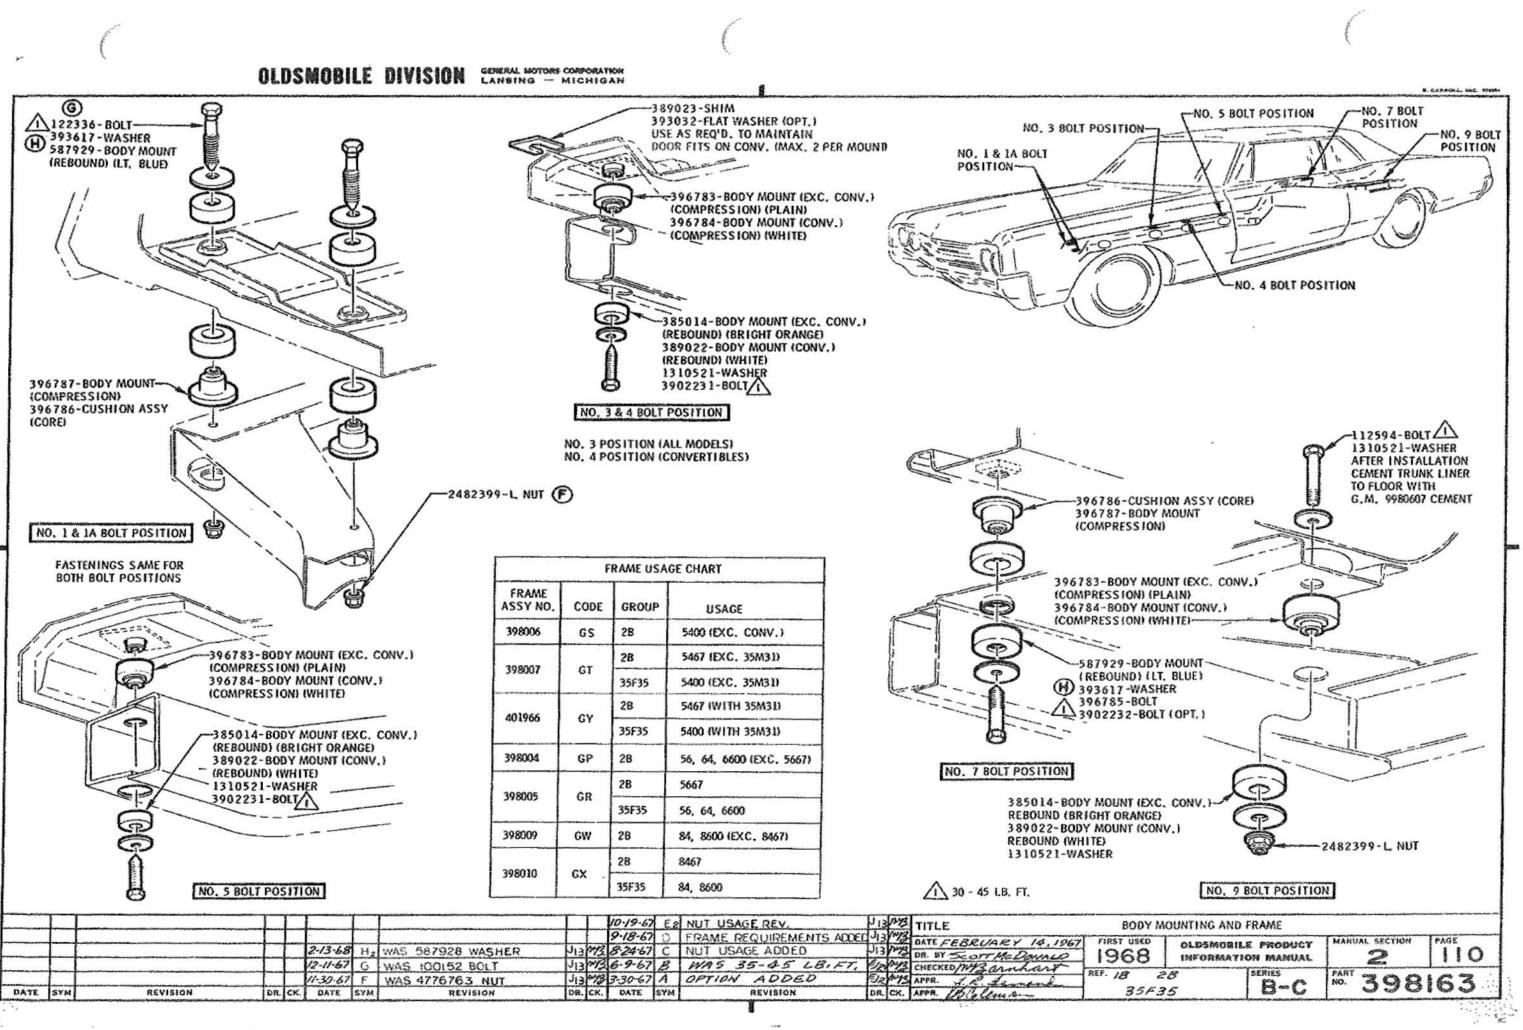

### U.P.C. SECTION IA2F EXTERIOR BODY ORNAMENTATION

|                                                | P<br>SEC. | . I.M.<br>PAGE |
|------------------------------------------------|-----------|----------------|
| MOULDING - ROCKER PANEL<br>WHEEL OPENING PANEL | 11<br>11  | 151<br>155     |
| PANEL ASSY - WHEEL OPENING                     | 11        | 155, 156       |
| U.P.C. SECTION IB<br>BODY MOUNTING             |           |                |
| BODY MOUNTING                                  | 2         | 110            |
| U.P.C. SECTION 28<br>FRAME                     | I         |                |
| FRAME USAGE CHART                              | 2         | 110            |
| TRANSMISSION SUPPORT                           | 6-1       | 140            |
| U.P.C. SECTION 3<br>FRONT SUSPENSIO            | N         |                |
| FRONT SUSPENSION                               | 3         | 111, 112       |
| KNUCKLE SHOP ASSY CHART                        | 3         | 105, 106       |
| SPRING USAGE CHART                             | 3<br>(A)  | 100            |
| U.P.C. SECTION 4<br>REAR SUSPENSION            |           |                |
| AXLE USAGE CHART                               | 4         | 105 - 107 🛞    |
| LUBRICANT - DIFFERENTIAL FILL                  | 4         | 111            |
| PROPELLER SHAFT                                | 4         | 110            |
| REAR SUSPENSION                                | 4         | 111, 112       |