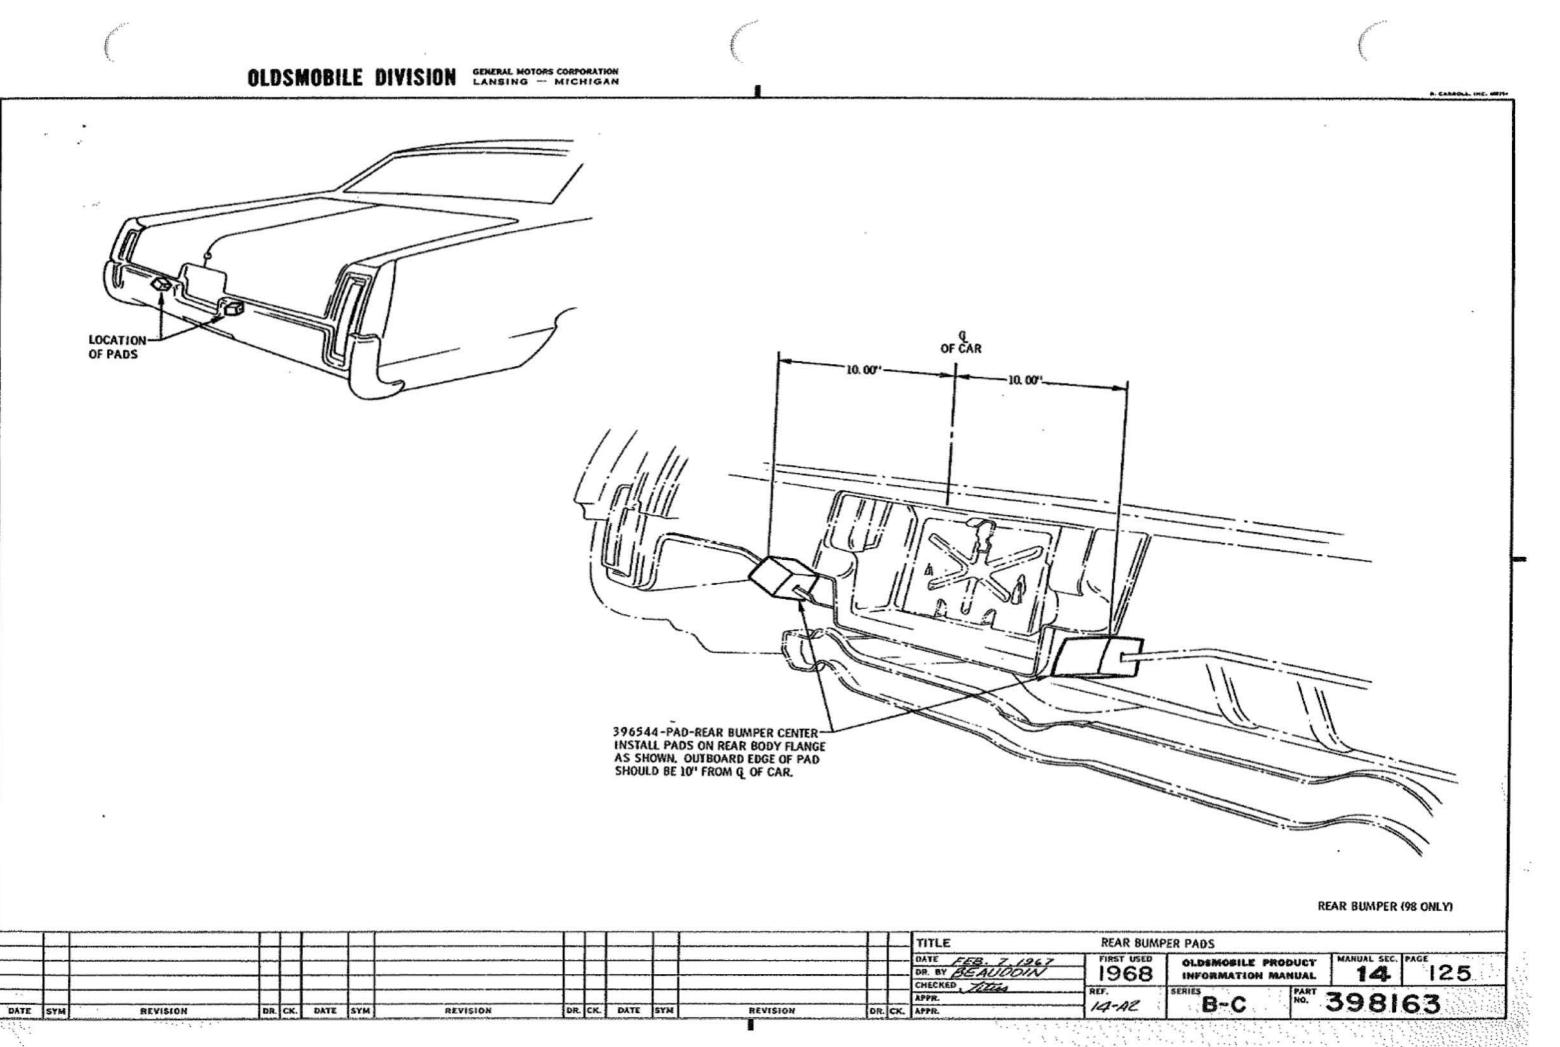

### U.P.C. SECTION 14 BUMPERS & MISC. FINAL ASSY. ITEMS

**BUMPER** -

| FRONT                             | 14 | 110 |
|-----------------------------------|----|-----|
| REAR - EXC. 84 - 8600             | 14 | 115 |
| 84 - 8600                         | 14 | 118 |
| GASOLINE FILL                     | 8  | 111 |
| JACK ASSY & STOWAGE - CONVERTIBLE | 10 | 115 |
| EXC. CONVERTIBLE                  | 10 | 117 |
| LABEL - JACK INSTRUCTION          | 0  | 122 |
| RETAIL PRICE                      | 0  | 123 |