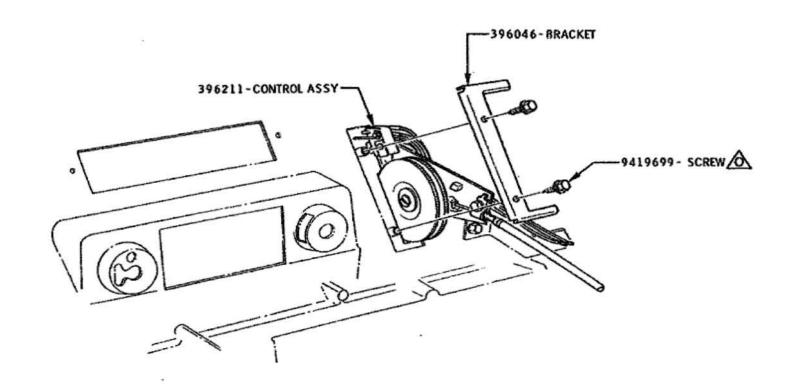

### U.P.C. OPTION 35U57 STEREO TAPE PLAYER

| ALBUM                    | 0   | 120 |
|--------------------------|-----|-----|
| FADER CONTROL            | 1-3 | 320 |
| GROUND STRAP ASSY        | 1-3 | 322 |
| PLAYER ASSY              | 1-3 | 322 |
| PLAYER MOUNTING TO I. P. | 1-3 | 322 |
| REAR SEAT SPEAKER ASSY   | 1-4 | 330 |
| WIRING                   | 12  | 321 |