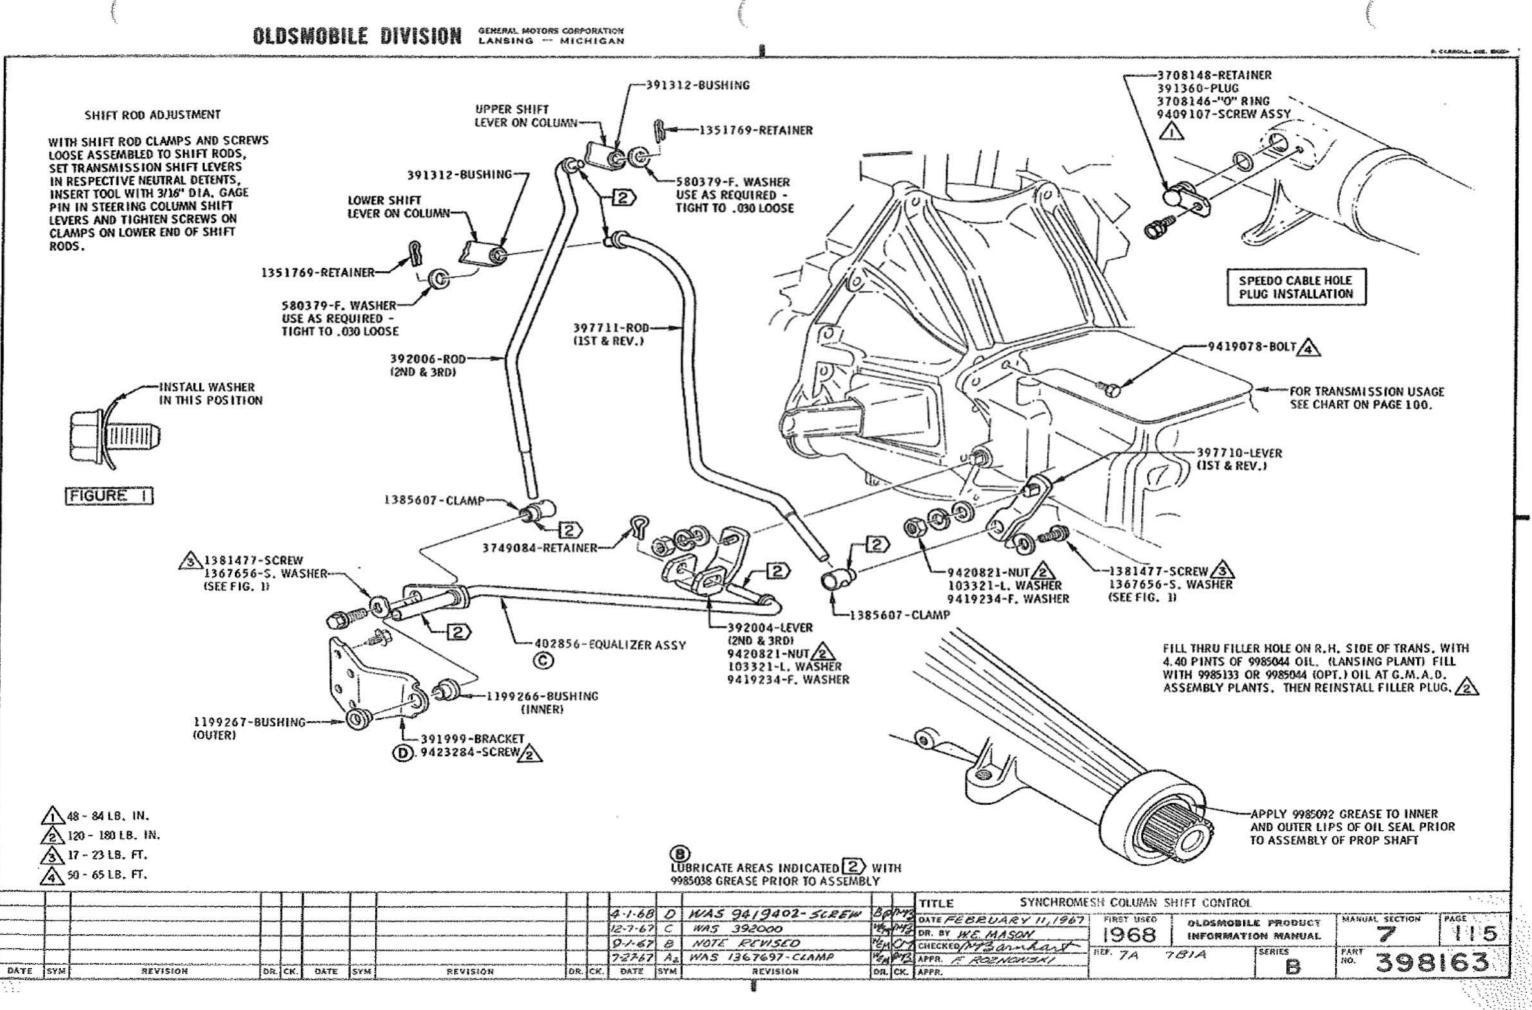

ROLL TEST PROCEDURE - 35M31 35M40, M41 SHIFT CONTROL - COLUMN SHIFT INDICATOR ASSY SHIFT LEVER ASSY STEERING COLUMN ASSY TRANSMISSION ASSY TRANSMISSION OIL -COOLER PIPE FILLER PIPE ASSY TRANS. SUPPORT MOUNTING ASSY WIRING - DOWNSHIFT SWITCH NEUT. START & BACK-UP SWITCH