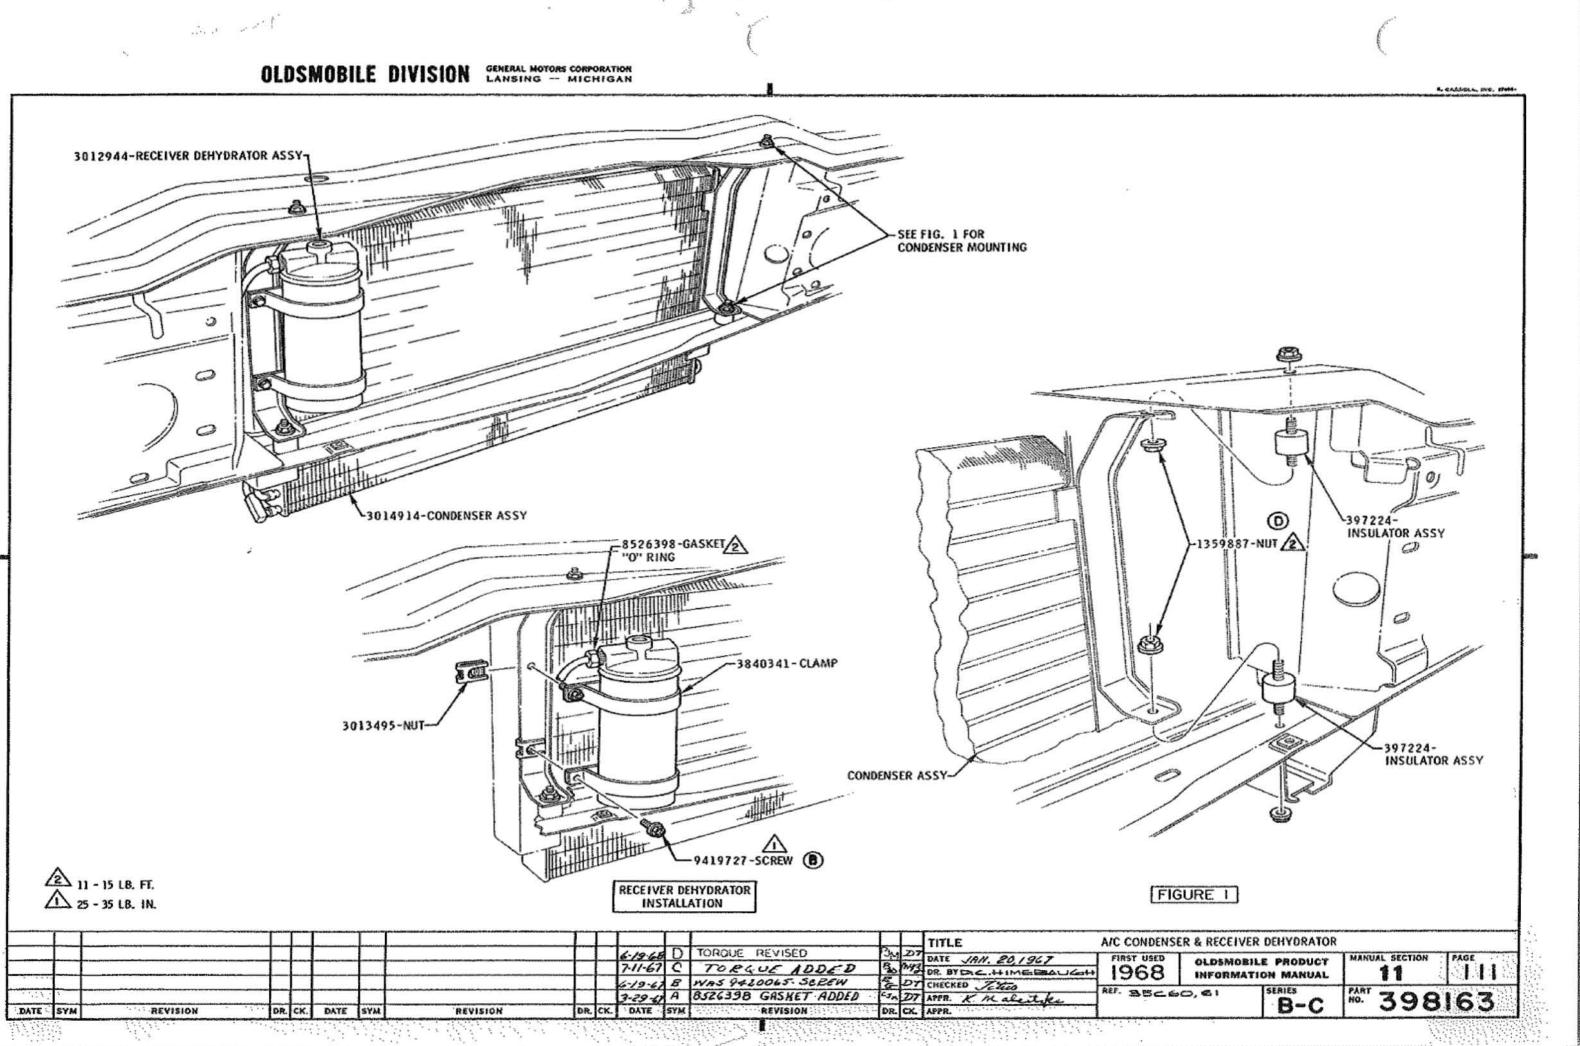

### U.P.C. OPTION 35C60 & 35C61 AIR CONDITIONING

| ADAPTER ASSY - BLOWER TO EVAP.   | 1-2 | 215      |
|----------------------------------|-----|----------|
| AIR INLET VALVE ASSY             | 1-1 | 211      |
| AMBIENT SENSOR - 35C61           | 1-2 | 215      |
| ASPIRATOR ASSY - 35C61           | 1-1 | 211      |
| BLOWER ASSY                      | 1-2 | 215      |
| CABLE ASSY - TEMP. CONTROL VALVE | 1-3 | 114      |
| CARBURETOR ASSY - 2 BARREL       | 6-0 | 122      |
| CHECK PROCEDURE                  | 0   | 200, 201 |
| COMPRESSOR ASSY & MOUNTING       | 6-1 | 213      |
| CONDENSER ASSY                   | 11  | m        |
| CONTROL ASSY                     | 1-3 | 114      |
| COVER SHOP ASSY - ENG FRONT      | 6-0 | 112      |
| DASHPOT                          | 6-0 | 124      |
| DEFROSTER ADAPTER                | 1-1 | 211      |
| DEFROSTER HOSES                  | 1-1 | 215      |
| DUCTS - 1. P.                    | 1-1 | 210      |
| ENGINE ASSY                      | 6-1 | 100      |
| ENGINE CONVERSION CHART          | 6-1 | 120      |
|                                  |     |          |

|                                      | P.<br>SEC. | I.M.<br>PAGE         |
|--------------------------------------|------------|----------------------|
| RADIATOR ASSY                        | n          | 116                  |
| RECEIVER DEHYDRATOR                  | n          | 111                  |
| RELAY ASSY - BLOWER                  | 1-2        | 111                  |
| RELAY - COMPRESSOR HOLD-IN           | 11         | 131 🔿                |
| RESISTOR ASSY                        | 1-2        | 215                  |
| SHROUD SIDE FINISHING PANELS & COVER | 1-1        | 210                  |
| SPARK PLUG CABLE - #2                | 6-0        | 132                  |
| SPRING - FRONT COIL CHART            | 3          | 100                  |
| SWITCH ASSY                          | 1-3        | 114                  |
| TEMP. CONTROL CABLE ROUTING          | 1-5        | 213                  |
| TEST DATA                            | 0          | 205                  |
| TEST & DIAGNOSIS - 35C61             | 0          | 210 - 218            |
| THERMOSTATIC VACUUM SWITCH ASSY      | 6-0        | 127, 129             |
| TRANSDUCER - 35C61                   | 1-1        | 210                  |
| VACUUM HOSE -                        |            |                      |
| DIAGRAM - 35C60<br>35C61             | 1-5<br>1-5 | 212<br>220           |
| DISTRIBUTOR                          | 6-0        | 127, 129             |
| ROUTING - 35C60<br>35C61             | l-5<br>l-5 | 213, 214<br>221, 222 |
| THERMO, VACUUM SWITCH                | 6-0        | 127, 129             |
| VACUUM SUPPLY FITTING                | 6-0        | 118                  |
| VACUUM TANK ASSY                     | 1-2        | 112                  |
| VALVE - PILOT OPERATED STV           | 1-2        | 215                  |
| WATER CONTROL VALVE                  | 6-1        | 210                  |
| WATER OUTLET                         | 6-0        | 114                  |
| WATER PUMP                           | 6-1        | 210                  |
| WIRING DIAGRAM - 35C60<br>35C61      | 12<br>12   | 215<br>217           |