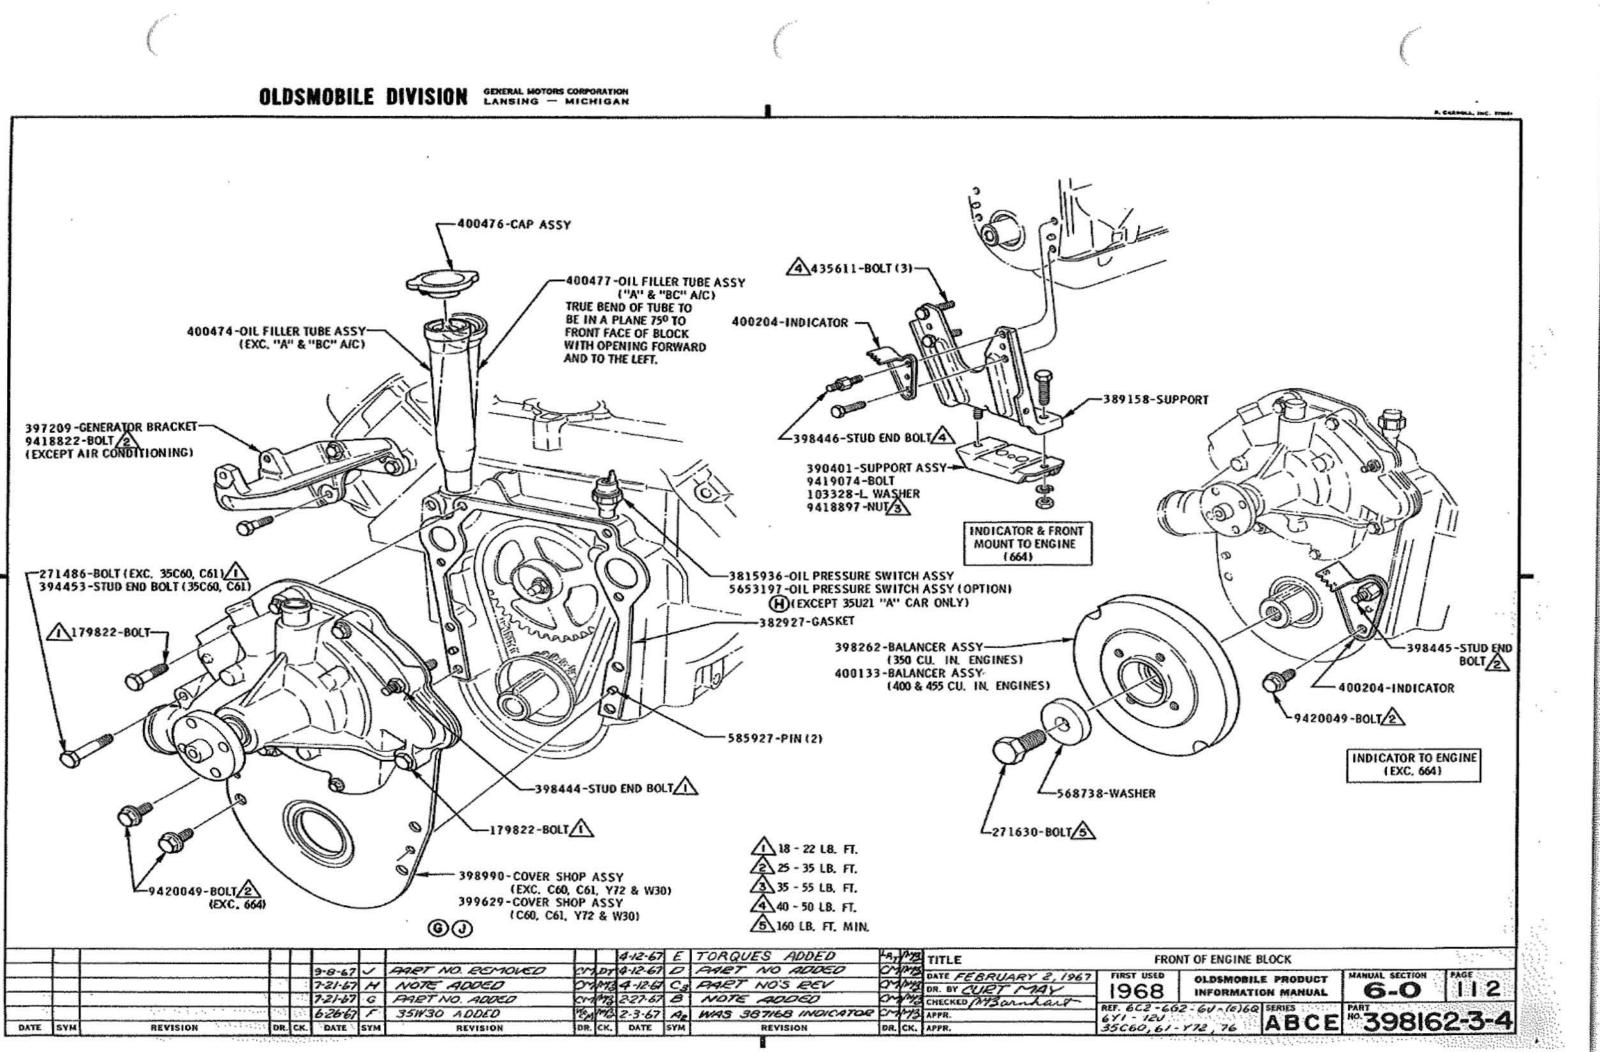

### U.P.C. SECTION 6 ENGINE

| 1-1 | 114      |
|-----|----------|
| 6-1 | 150      |
| 6-1 | 103, 104 |
| 6-0 | 112      |
| 6-0 | 100      |

 $\mathcal{C} = \mathcal{C}$ 

------

|                                   | P.<br>SEC. | I.M.<br>PAGE |                                          | P.<br>SEC. | I.M.<br>PAGE | U.P.C. SECTION 7<br>TRANSMISSION                 |          |               |
|-----------------------------------|------------|--------------|------------------------------------------|------------|--------------|--------------------------------------------------|----------|---------------|
| (6 CONTINUED)                     |            |              | MANUFACTURING NUMBER                     | 6-1        | 102          |                                                  | -        |               |
| CARBURETOR & USAGE CHART ~ 2 BBL. | 6-0        | 122          | MOUNTING TO FRAME                        | 6-1        | 140          |                                                  | SEC.     | I. M.<br>PAGE |
| CARBURETOR - 4 BBL.               | 6-0        | 123          | OIL FILLER TUBE & CAP                    | 6-0        | 112          | CLUTCH CONTROL                                   | 7        | 110, 111      |
| CARBURETOR AIR PRE-HEATER         | 6-1        | 142          | OIL LEVEL INDICATOR                      | 6-1        | 132          | CLUTCH RELEASE BEARING ASSY                      | 7        | 111           |
| CARBURETOR PRIMING PROCEDURES     | 0          | 149          | PLUG -                                   |            |              | DOWNSHIFT SWITCH WIRING                          | 12       | 111           |
| CHOKE HOUSING                     | 6-0        | 123          | POWER BRAKE VACUUM HOLE                  | 6-1        | 128          | HOSE ~ MOD, PIPE TO ELBOW                        | 6-0      | 126, 128      |
| CHOKE PIPES                       | 6-0        | 122          | FRONT VACUUM HOLE                        | 6-0        | 126          | MODULATOR PIPE                                   | 7        | 150           |
| CHOKE TUBE ASSY                   | 6-0        | 116          | THERMO, VACUUM SWITCH HOLE               | 6-0        | 126, 128     | MODULATOR PIPE CLIP                              | 6-0      | 120           |
| COIL ASSY                         | 6-1        | 128          | PULLEY & BELT DATA                       | 6-1        | 110          | NEUT. START & BACK-UP SWITCH WIRING              | 12       | 111           |
| CONVERSION CHART                  | 6-1        | 120, 121     | PULLEY & BELT DIAGRAM                    | 6-1        | 111 - 114    | PROTECTIVE NUMBER STAMPING                       | 0        | 170           |
| CRANK CASE VENT. HOSE             | 6-0        | 130          | RADIATOR COOLANT FILL CHART              | 11         | 100          | ROLL TEST PROCEDURE                              | 0        | 151           |
| CRANKCASE VENT. VALVE ASSY        | 6-0        | 116          | RADIATOR HOSE                            | 11         | 118          | SHIFT CONTROL - AUTOMATIC                        | 7        | 140<br>115    |
| CRANKCASE VENT, PIPE              | 6-1        | 150          | PROTECTIVE NUMBER STAMPING               | 0          | 170          |                                                  | 9        |               |
| DISTRIBUTOR VACUUM HOSE           | 6-0        | 126 - 129    | SOLENOID - THROTTLE CLOSING              | 6-0        | 124          | SHIFT INDICATOR ASSY                             |          | 110           |
| EMISSION CONTROL SPEC. LABEL      | 0          | 124          | SOLENOID - THROTTLE CLOSING - ADJUSTMENT | 6-0        | 105 🕢        | SHIFT LEVER                                      | 9        | 115           |
| ENGINE IDENT. CHART               | 6-1        | 100          | SPARK PLUGS, CABLES & BRACKET            | 6-0        | 132          | SWITCH ASSY - DOWNSHIFT<br>NEUT. START & BACK-UP | 1-1<br>9 | 113<br>111    |
| FAN BLADE ASSY                    | 6-1        | 130          | STARTER MOTOR ASSY & USAGE CHART         | 6-0        | 110          | SPEEDOMETER GEAR HOLE PLUG                       | 7        | 111           |
| FRONT COVER SHOP ASSY             | 6-0        | 112          | THROTTLE ADJUSTMENT                      | 6-1        | 119          | TRANSMISSION -                                   |          |               |
| FUEL PIPE ASSY - PUMP TO CARB.    | 6-0        | 133          | THROTTLE CONTROL                         | 1-2        | 120 🕦        | ASSEMBLY                                         | 7        | 115, 135      |
| FUEL PUMP & USAGE CHART           | 6-0        | 114          | TIMING INDICATOR                         | ·6-0       | 112          | OIL COOLER PIPES                                 | 7        | 155           |
| GENERATOR & MOUNTING              | 6-1        | 125          | VOLTAGE REGULATOR                        | 1-2        | m            | OIL FILLER PIPE & ROD ASSY                       | 7        | 150           |
| GROUND STRAP                      | 12         | 131          | WATER BY-PASS HOSE                       | 6-0        | 114          | USAGE CHART                                      | 7        | 100           |
| HEAT SHIELD - ENGINE MOUNTING     | 6-1        | 140          | WATER OUTLET & THERMOSTAT                | 6-0        | 114          |                                                  |          |               |
| IGNITION SWITCH ASSY              | 1-3        | 113          |                                          |            |              |                                                  |          |               |
| LIFTING STRAP                     | 6-0        | 116          |                                          |            |              |                                                  |          |               |
| MANIFOLD FITTINGS                 | 6-0        | 118          |                                          |            |              |                                                  |          |               |