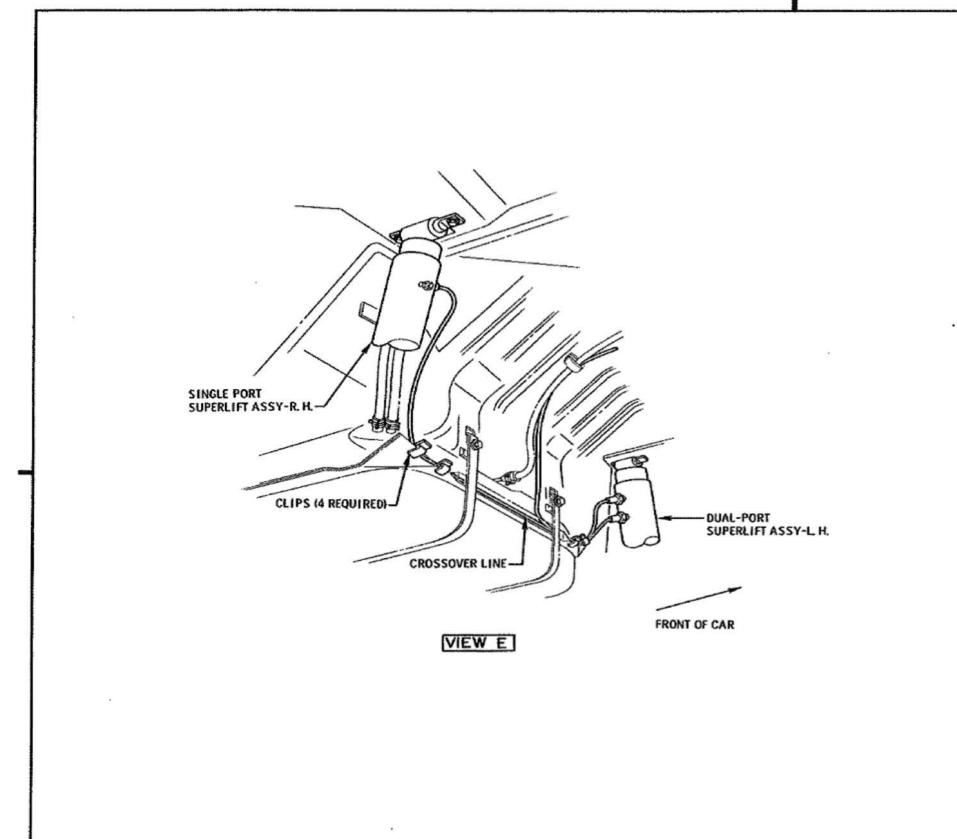

NFORMATION MANUAL INDEX OLDSMOBILE PRODUCT INFORMATION MANUAL SERIES B-C NO. 398163

------

OLDSMOBILE DIVISION CANBING - MICHIGAN

| U.P.C. OPTION<br>REMOTE CONTRO                                                                                  |                      | U.P.C. OPTION 35<br>POWER BRAKE |                    | STOP LA                               | MP & REL. SWITCH BRACKET      | P.<br>SEC.<br>S | I. M.<br>PAGE<br>112 |
|-----------------------------------------------------------------------------------------------------------------|----------------------|---------------------------------|--------------------|---------------------------------------|-------------------------------|-----------------|----------------------|
|                                                                                                                 | P. I.M.<br>SEC. PAGE |                                 | P. I. M.<br>SEC. 1 | PAGE VACUUN                           | i-                            |                 |                      |
| REMOTE CONTROL MIRROR                                                                                           | 1-4 121, 122         | ACCELERATOR PEDAL ASSY          | 1-1 11             | 1000                                  | ROUTING                       | 5               | m.                   |
|                                                                                                                 |                      | MASTER CYLINDER                 | 5 11               |                                       |                               | 6-1             | 129                  |
| U.P.C. OPTION                                                                                                   | 35055                | PEDAL                           | 5 11               |                                       | LY FITTING                    | 6-0             | 118                  |
| FRONT COMPARTME                                                                                                 | ENT CONSOLE          | PIPES                           | 5 11               |                                       |                               |                 |                      |
| CONSOLE - AUTOMATIC SHIFT                                                                                       | 1-1 315 - 317        | PIPE CHART                      | 5 H                |                                       | U.P.C. OPTION 35              | K 30            |                      |
| HARNESS ASSY                                                                                                    | 1-1 316 .            | POWER HEAD ASSY                 | 5 11               |                                       | CRUISE CONTI                  |                 |                      |
| HARNESS ASSY - I. P. TO CONSOLE                                                                                 | 12 315               | STOP LAMP & REL. SWITCH BRACKET | 5 11               |                                       | SSY -                         |                 |                      |
| - 1999 - 1999 - 1999 - 1999 - 1999 - 1997 - 1997 - 1997 - 1997 - 1997 - 1997 - 1997 - 1997 - 1997 - 1997 - 1997 | na dia 1990          | VACUUM -                        |                    |                                       | LATOR DRIVE                   | 1-5             | 351                  |
| ALL SUSPENSION OPTIONS WILL BE                                                                                  |                      | HOSE ROUTING                    | 5 11               |                                       | DOMETER                       | 1-5             | 351                  |
| FOUND IN P. I. M. SECTIONS 3 & 4                                                                                | ÷                    | PIPE                            | 6-1 12             |                                       | TTLE CONTROL                  | 1-5             | 350                  |
|                                                                                                                 |                      | SUPPLY FITTING                  | 6-0 11             |                                       |                               | 1-3             | 350                  |
| <u>е</u> в                                                                                                      |                      |                                 |                    | FUSE AS                               |                               | 12              | 100                  |
| U.P.C. OPTION                                                                                                   | 35666                | U.P.C. OPTION 35J 52            | 8 35 1 55          | · · · · · · · · · · · · · · · · · · · | 1.2                           | 1-5             | 351, 352             |
| SUPERLIFT - REAR                                                                                                | SHOCK ABS.           | POWER DISC BRA                  |                    | 7.2 T2                                | SPEEDO HOLE                   | 1-5             | 351                  |
| CAUTION LABEL                                                                                                   | 4 115                | ACCELERATOR PEDAL ASSY          | 1-1 U              | REGULAT                               | TOR ASSY                      | 1-5             | 350                  |
| FILLER VALVE                                                                                                    | 4 115                | BALANCE VALVE ASSY              | 5 11               | 000 000                               | KT. TO FILLER PLATE           | n               | 130                  |
| GENERAL INSTRUCTIONS                                                                                            | 4 115, 116           | KNUCKLE SHOP ASSY & PIPING      | 5 11               | CHUTCH                                | ASSY - AUTO. THROTTLE RELEASE | 5               | 112                  |
| TUBING ROUTING                                                                                                  | 4 115, 116           | MASTER CYLINDER ASSY            | a 141 d            |                                       | OCEDURE                       | 0               | 350                  |
|                                                                                                                 |                      | METERING VALVE ASSY             | 5 11               |                                       | 2                             |                 | ž                    |
| ALL REAR AXLE RATIO OPTIONS WIL                                                                                 |                      | PEDAL                           | 5 11               |                                       |                               |                 |                      |
| BE FOUND IN P. J. M. SECTION 4                                                                                  | -                    | PIPES                           | 5 11               |                                       |                               |                 |                      |
|                                                                                                                 |                      | POWER CYLINDER ASSY PIPING      | 5 11               |                                       |                               |                 |                      |
|                                                                                                                 |                      | POWER HEAD ASSY                 | 5 11               |                                       |                               |                 |                      |
|                                                                                                                 |                      |                                 | , 11               |                                       |                               |                 |                      |
|                                                                                                                 |                      | 1                               |                    | 8                                     |                               |                 |                      |
|                                                                                                                 |                      |                                 |                    |                                       |                               |                 |                      |
| • • • • • • • • • • • • • • • • • • •                                                                           | ·····                |                                 |                    |                                       |                               |                 |                      |
|                                                                                                                 |                      |                                 |                    | TTLE<br>ATE JULY 31, 1967             | PRODUCT INFORMATION MANUAL II |                 | AL SEC. PAGE         |
|                                                                                                                 |                      |                                 | 0                  | R. BY W. E. MASON                     | 1968 INFORMATION MAN          |                 | EX 9                 |
|                                                                                                                 |                      |                                 | la                 | HECKED 1993 arnhart                   |                               | 810T            | 98163                |