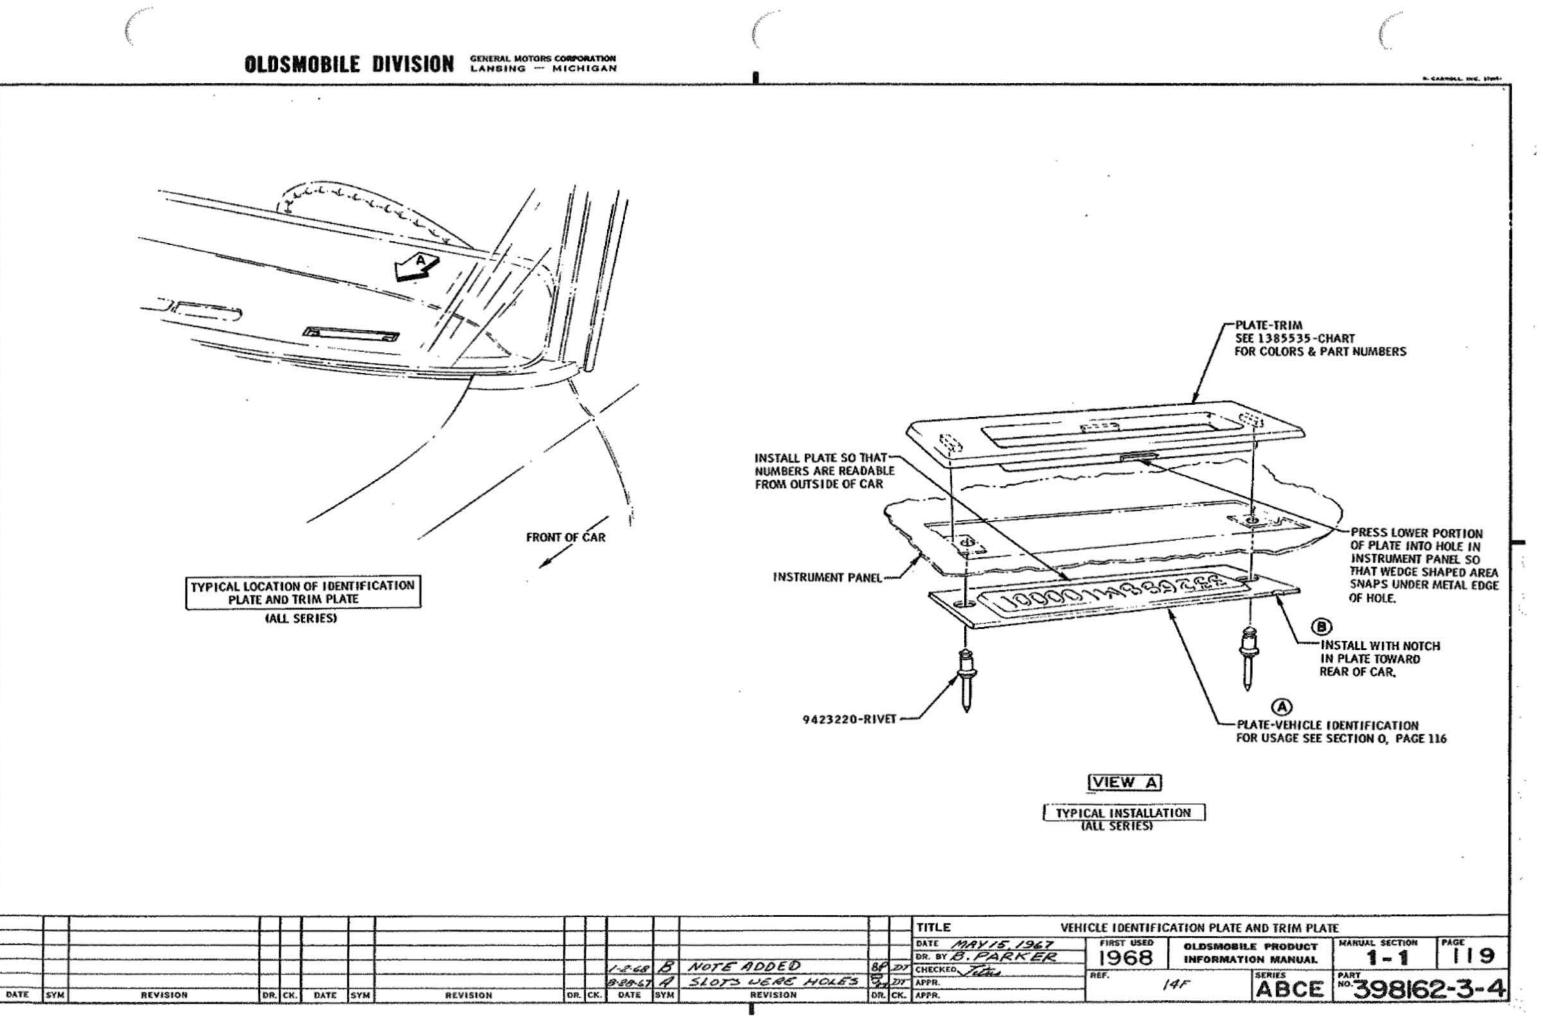

|                                                | P. I. M. |      |  |
|------------------------------------------------|----------|------|--|
|                                                | SEC.     | PAGE |  |
| LICENSE PLATE - FRONT SUPPORT<br>PARTS PACKAGE | 14       | 135  |  |
| LICENSE PLATE PARTS PACKAGE                    | 0        | 120  |  |
| PROTECTORS - FRONT SEAT, FLOOR & DOOR          | 1-4      | 110  |  |
| VEHICLE IDENT. NUMBER PLATE CHART              | 0        | 116  |  |
| VEHICLE IDENT. NUMBER PLATE INSTALLATION       | 1-1      | 119  |  |
|                                                |          |      |  |