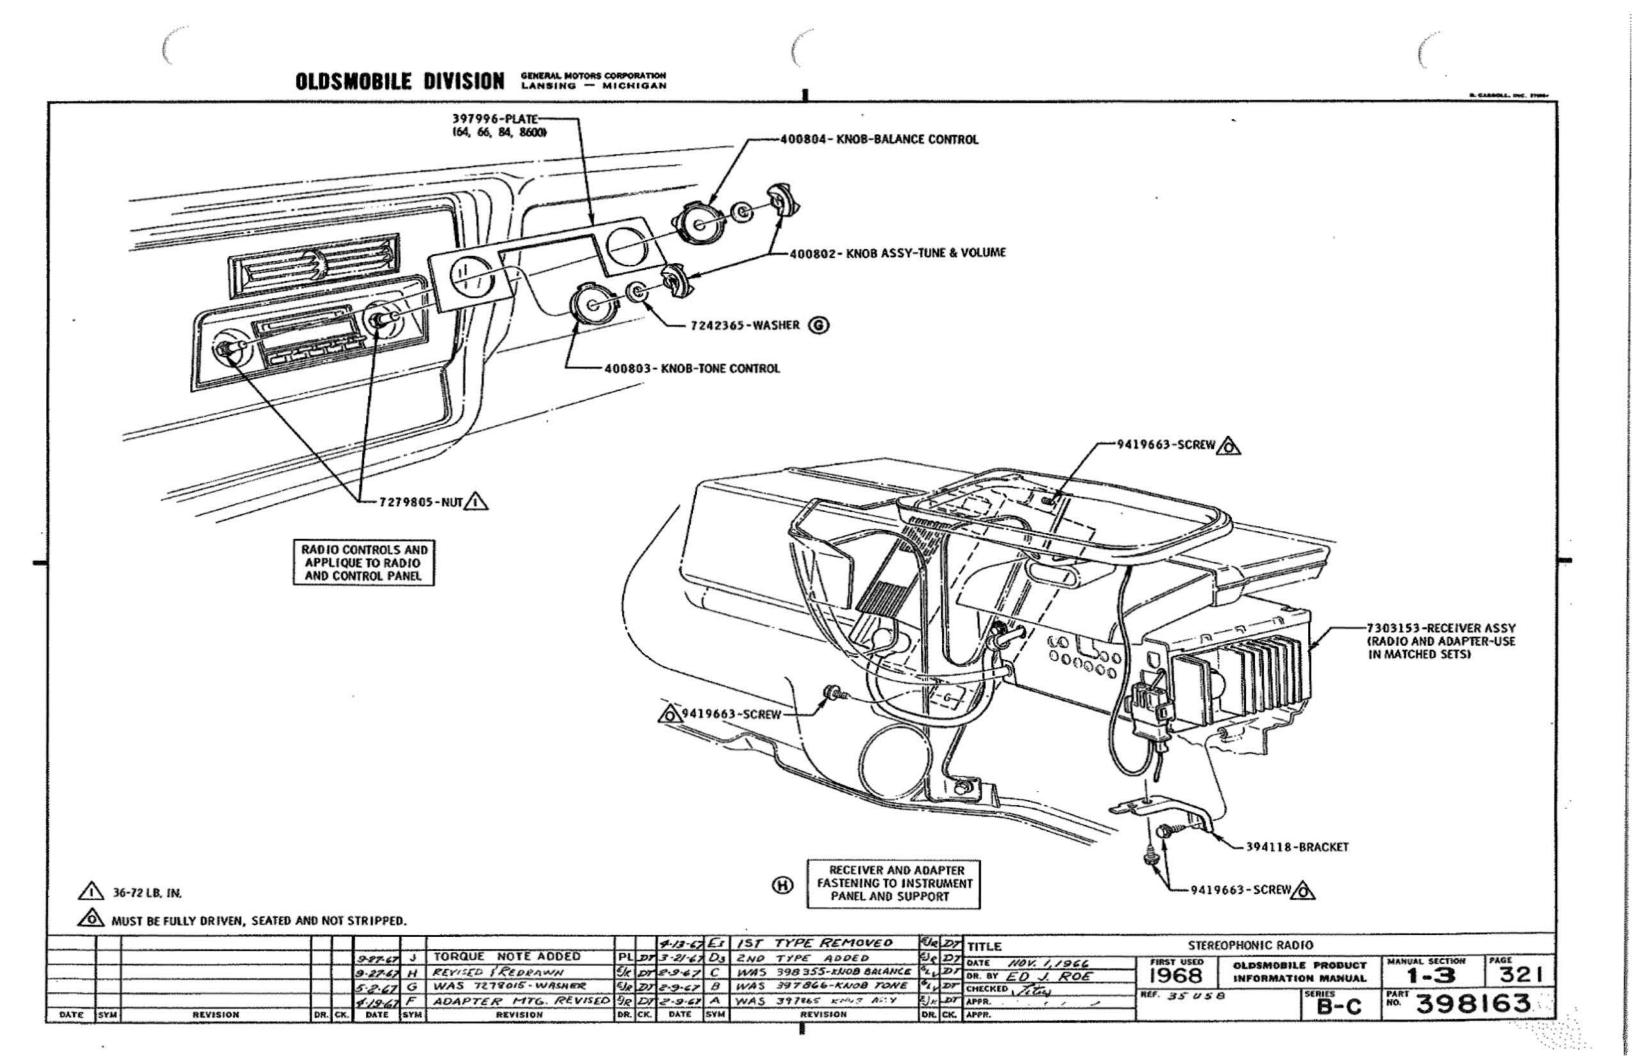

### U.P.C. OPTION 35U58,35U59,35U63 RADIO RECEIVER

|                                                 | P.         | I. M.      |
|-------------------------------------------------|------------|------------|
|                                                 | SEC.       | PAGE       |
| ANTENNA LEAD-IN ROUTING                         | 1-4        | 321        |
| CAPACITOR ASSY - COIL<br>REGULATOR              | 12<br>1-2  | 138<br>111 |
| FUSE ASSY                                       | 12         | 100        |
| GROUND STRAP ASSY - CONTROL ARM<br>FILLER PLATE | 3<br>12    | 112<br>355 |
| MAST ASSY - ANTENNA                             | 1-4        | 320        |
| RECEIVER ASSY - 35058<br>EXC. 35058             | 1-3<br>1-3 | 321<br>320 |
| SPEAKER ASSY - FRONT<br>REAR (35058)            | 1-1<br>1-4 | 111<br>330 |
| STATIC COLLECTOR ASSY                           | 3          | 111        |
| WIRING - 35058<br>EXC. 35058                    | 12<br>12   | 320<br>319 |