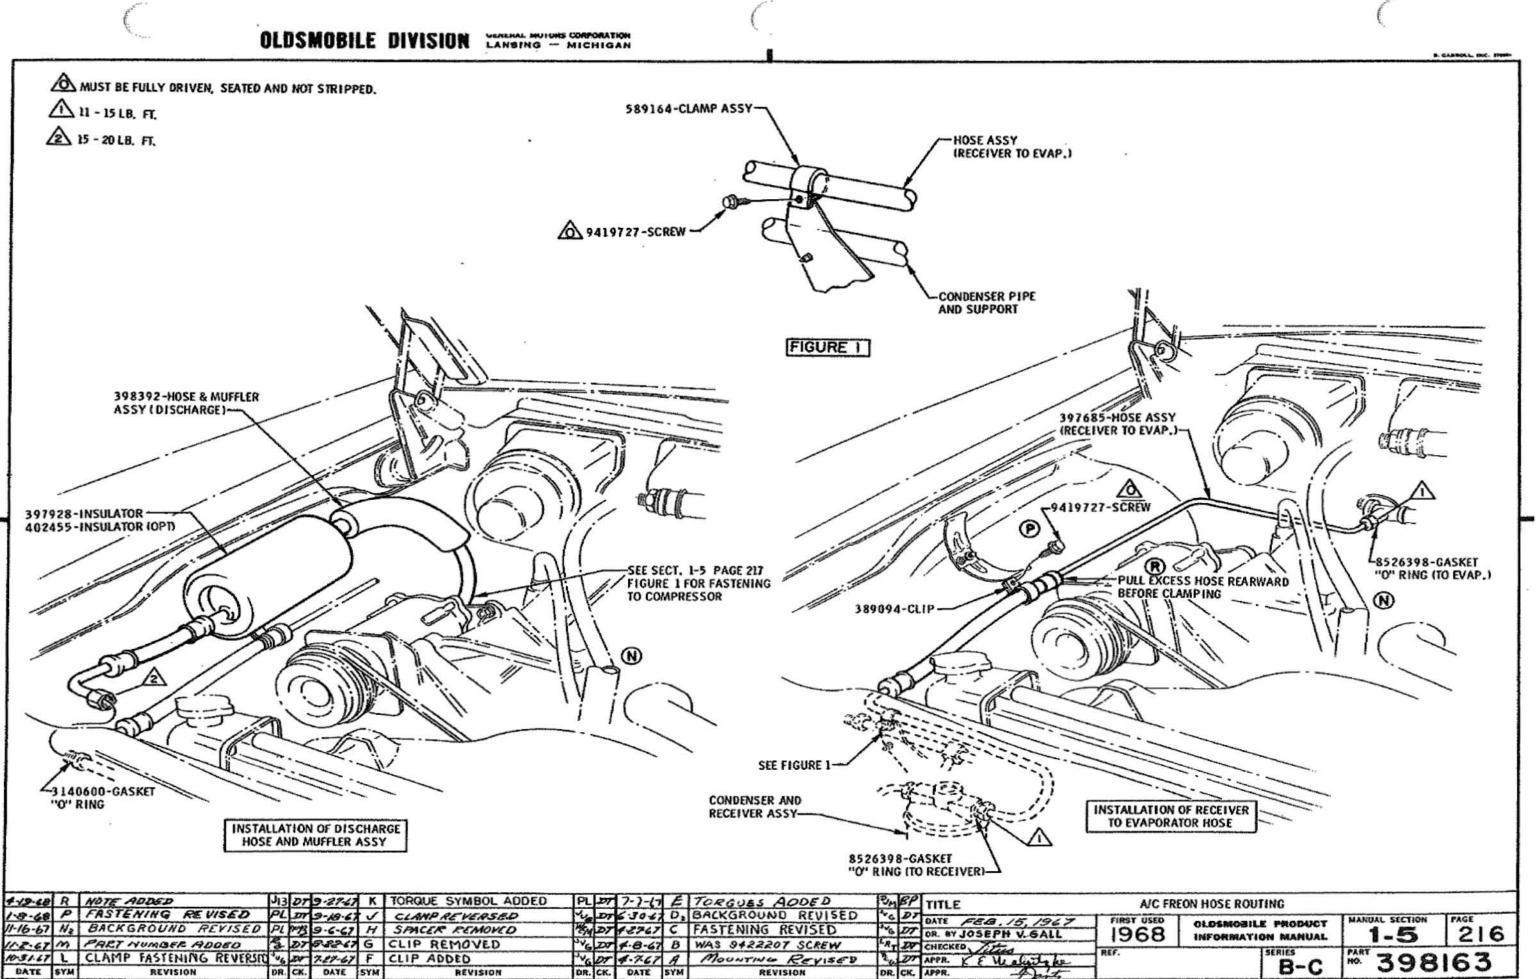

|                                    | P. I<br>SEC. | PAGE       |
|------------------------------------|--------------|------------|
| EVAPORATOR ASSY                    | 1-2          | 215        |
| FAN BLADE & CLUTCH ASSY            | 6-1          | 210        |
| GENERATOR ASSY                     | 6-1          | 212        |
| GROMMET                            | 1-2          | 111        |
| HARNESS ASSY -                     |              |            |
| ENGINE COMP 35C60<br>35C61         | 12<br>12     | 230<br>231 |
| INSIDE OF CAR - 35C60<br>35C61     | 12<br>12     | 216<br>218 |
| HARNESS ASSY - GEN. & FWD. LAMP    | 12           | 232        |
| HEATER ASSY                        | 1-1          | 211        |
| HEATER WATER HOSES                 | 1-5          | 215        |
| HOSE ASSY - RECEIVER TO EVAP.      | 1-5          | 216        |
| HOSE ASSY - SUCTION                | 1-5          | 217        |
| HOSE & MUFFLER ASSY                | 1-5          | 216        |
| INSULATOR - FRONT FLOOR            | 1-1          | 210        |
| I. P. PAD ASSY                     | 1-3          | 110        |
| MANIFOLD ASSY                      | 1-1          | 213        |
| MASTER CONTROL SWITCH ASSY - 35C61 | 1-2          | 215        |
| OIL FILLER TUBE                    | 6-0          | 112        |
| OUTLET -                           |              |            |
| HEATER AIR DIST.                   | 1-1          | 211        |
| I. P. CENTER                       | 1-3          | 210        |
| I.P. END                           | 1-3          | 211, 212   |
| POWER SERVO ASSY - 35C61           | 1-1          | 212        |
| POWER STEERING HOSE BRACKET        | 6-1          | 212        |
| PULLEYS                            | 6-1          | 210        |
|                                    |              | 전<br>·     |