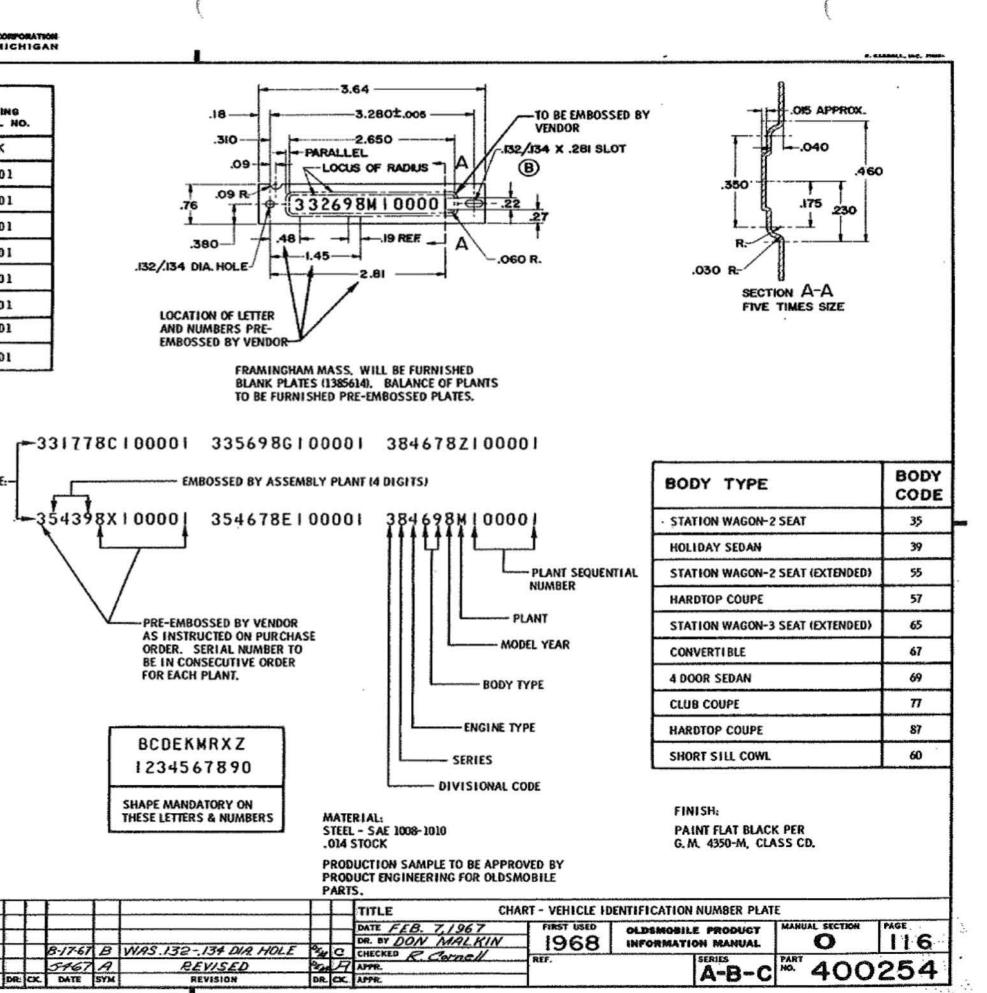

|                                                | P. I. M. |      |  |
|------------------------------------------------|----------|------|--|
|                                                | SEC.     | PAGE |  |
| LICENSE PLATE - FRONT SUPPORT<br>PARTS PACKAGE | 14       | 135  |  |
| LICENSE PLATE PARTS PACKAGE                    | 0        | 120  |  |
| PROTECTORS - FRONT SEAT, FLOOR & DOOR          | 1-4      | 110  |  |
| VEHICLE IDENT. NUMBER PLATE CHART              | 0        | 116  |  |
| VEHICLE IDENT. NUMBER PLATE INSTALLATION       | 1-1      | 119  |  |
|                                                |          |      |  |