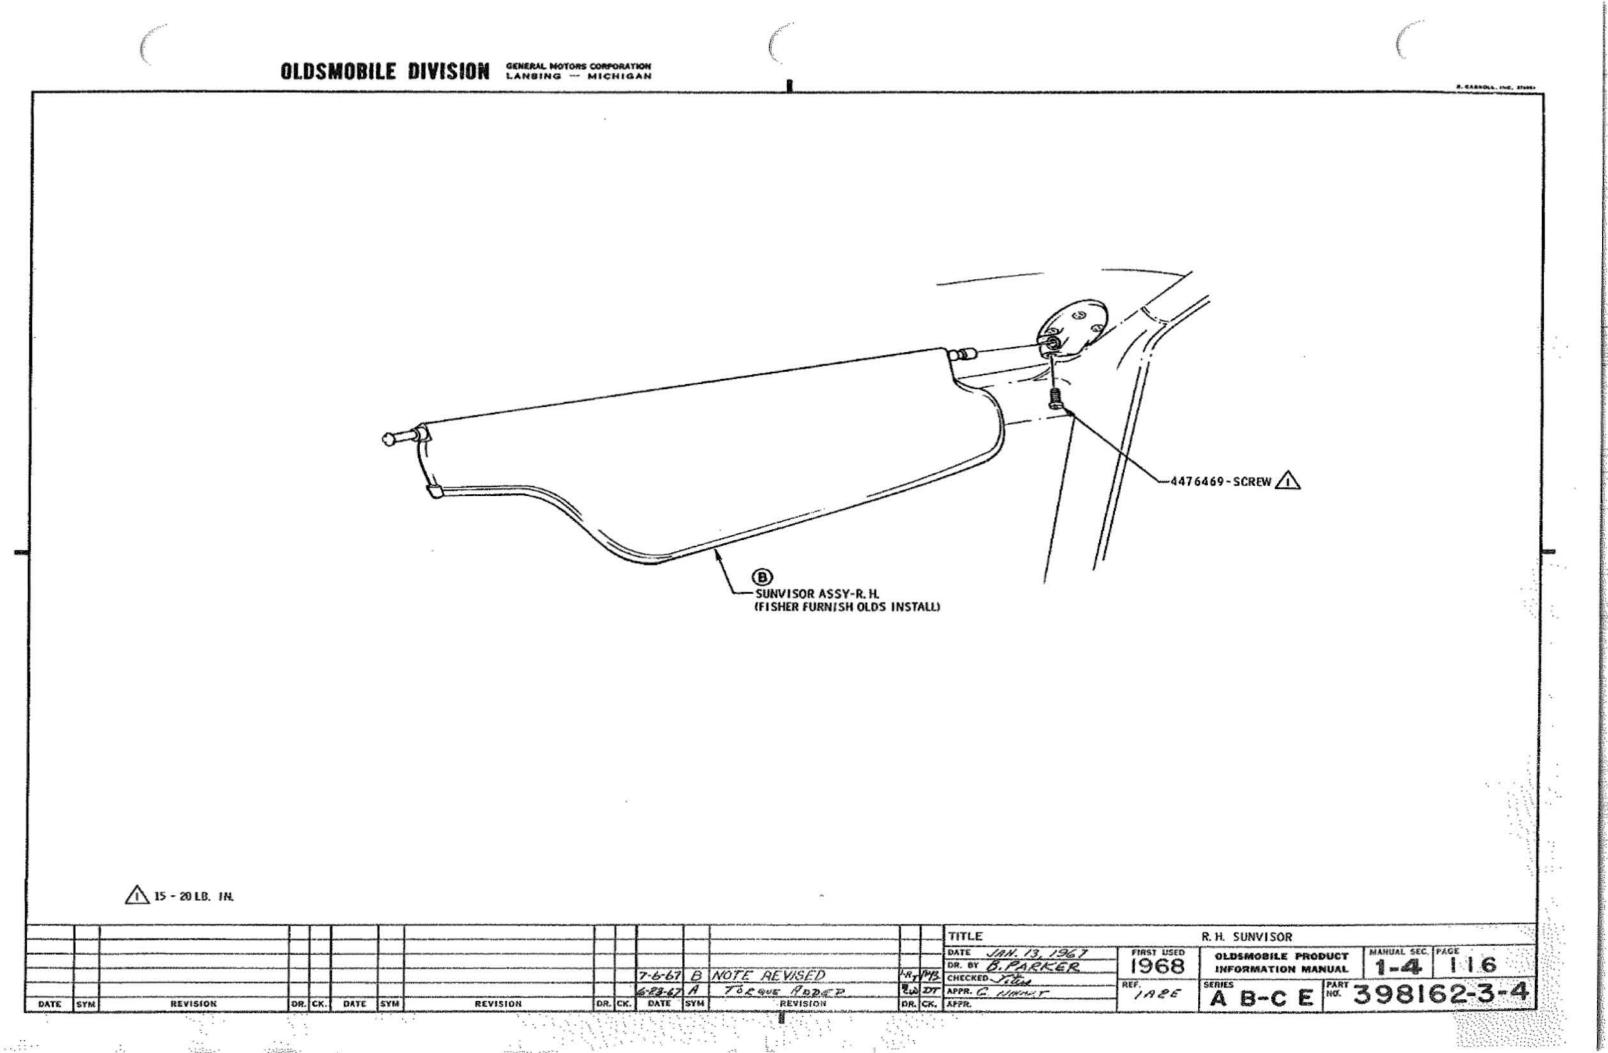

| FIRST USED      | T    |
|      |     |          |         | 8.29-6  | H   | NOTE REVISED             | BP.  | 07 9-28-67 | C   | TORQUE NO     | TE ADDED      | PLDI    | DR BY R PARVER    | 1968            |      |
|      |     |          |         | 2.29-62 | G   | WAS585922-24-25-COVERS   | BAL  | 07 3-3 67  | B   | 563260-00     | VER ADDED     | B. Di   | CHECKED Titus     |                 | +    |
|      |     |          | TT      | 1-10.62 | F   | 585922. COVER USFIGE REY | BP   | 122261     | A   | NOTE REYIS    | 60            | BPDT    |                   | AG              | SE   |
| DATE | SYN | REVISION | DR. CK. | DATE    | STH | REVISION                 | 08.0 | K. DATE    | SYM | REVI          | 510%          | DR. CK. | APPR.             |                 | 1    |





























## OLDSMOBILE DIVISION GENERAL NOTORS CORPORATION

DATE SYM

REVISION

DR. CK. DATE SYM

REVISION



DR. CK. DATE SYM

9-27-67 F TORQUE NOTE ADDED IL DT 4.10.67 A BLOWER DEVISED REVISION

DY APPR.

DR. CK. APPR.

| BE FULLY DRIVEN, SEATED AND NOT STRIPPED,                                                                  |           |          | T   |               |        |      |
|------------------------------------------------------------------------------------------------------------|-----------|----------|-----|---------------|--------|------|
| BE FULLY DRIVEN, SEATED AND NOT STRIPPED,                                                                  | LOCATION  |          |     |               |        |      |
| BE FULLY DRIVEN, SEATED AND NOT STRIPPED,