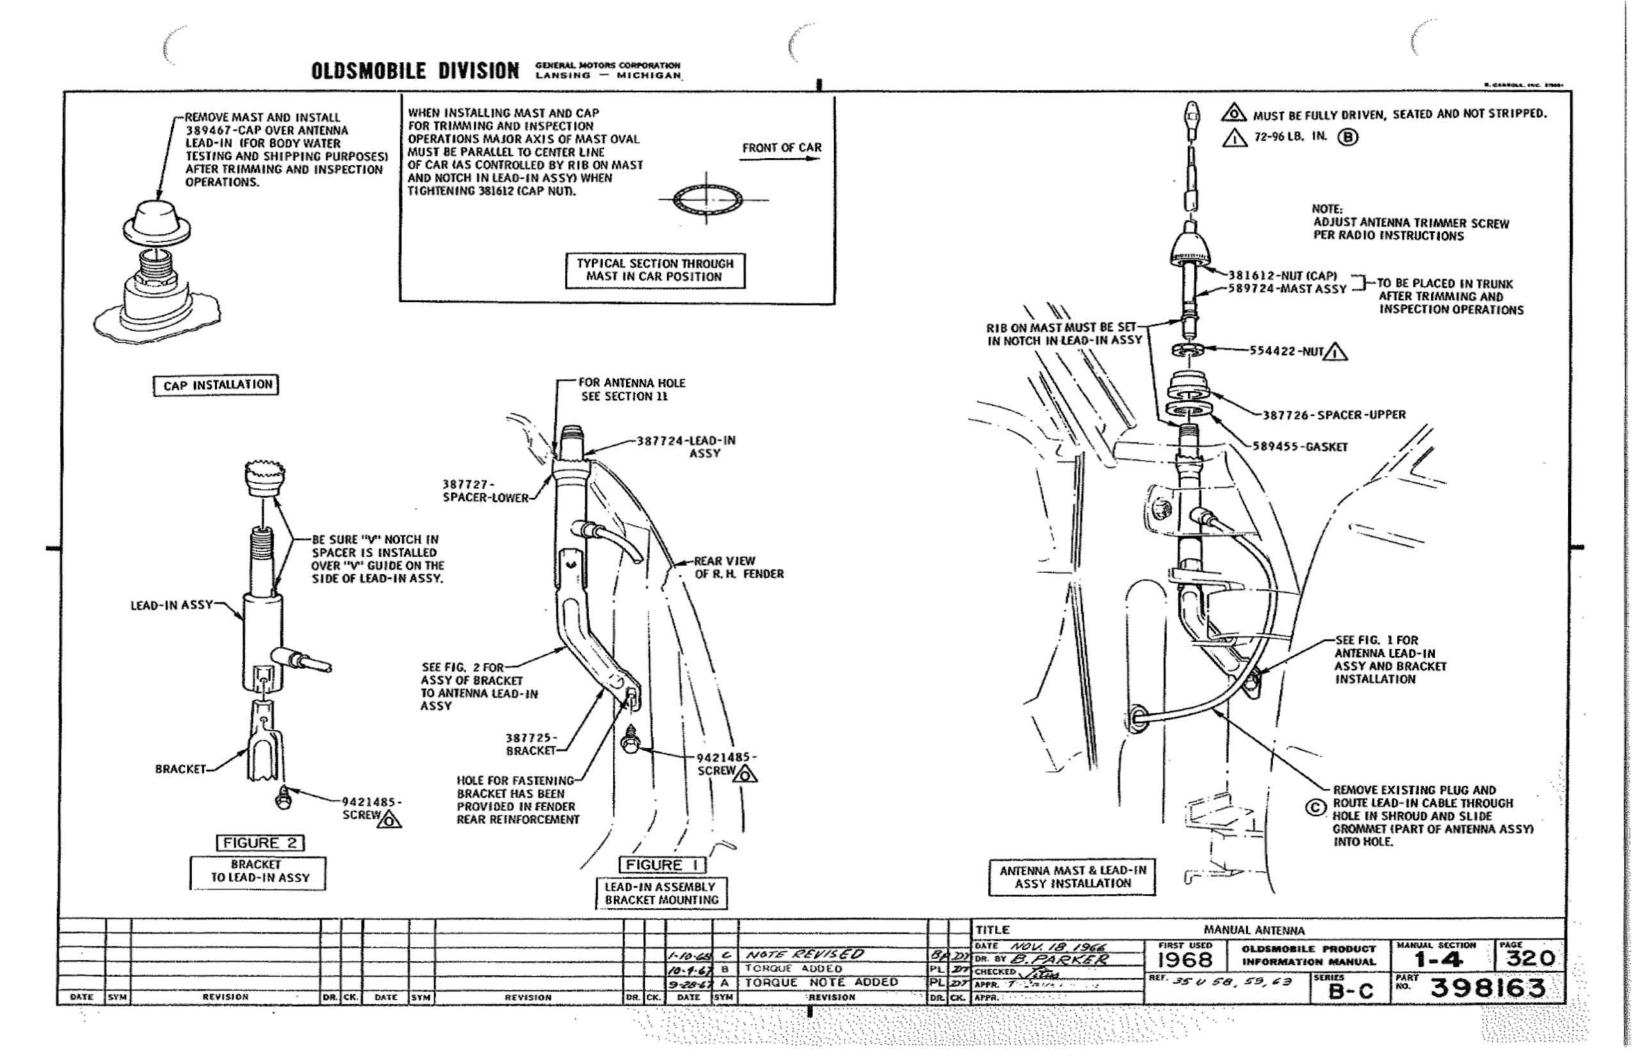

### U.P.C. OPTION 35U58,35U59,35U63 RADIO RECEIVER

|                                                 | P.         | I. M.      |
|-------------------------------------------------|------------|------------|
|                                                 | SEC.       | PAGE       |
| ANTENNA LEAD-IN ROUTING                         | 1-4        | 321        |
| CAPACITOR ASSY - COIL<br>REGULATOR              | 12<br>1-2  | 138<br>111 |
| FUSE ASSY                                       | 12         | 100        |
| GROUND STRAP ASSY - CONTROL ARM<br>FILLER PLATE | 3<br>12    | 112<br>355 |
| MAST ASSY - ANTENNA                             | 1-4        | 320        |
| RECEIVER ASSY - 35058<br>EXC. 35058             | 1-3<br>1-3 | 321<br>320 |
| SPEAKER ASSY - FRONT<br>REAR (35058)            | 1-1<br>1-4 | 111<br>330 |
| STATIC COLLECTOR ASSY                           | 3          | 111        |
| WIRING - 35058<br>EXC. 35058                    | 12<br>12   | 320<br>319 |