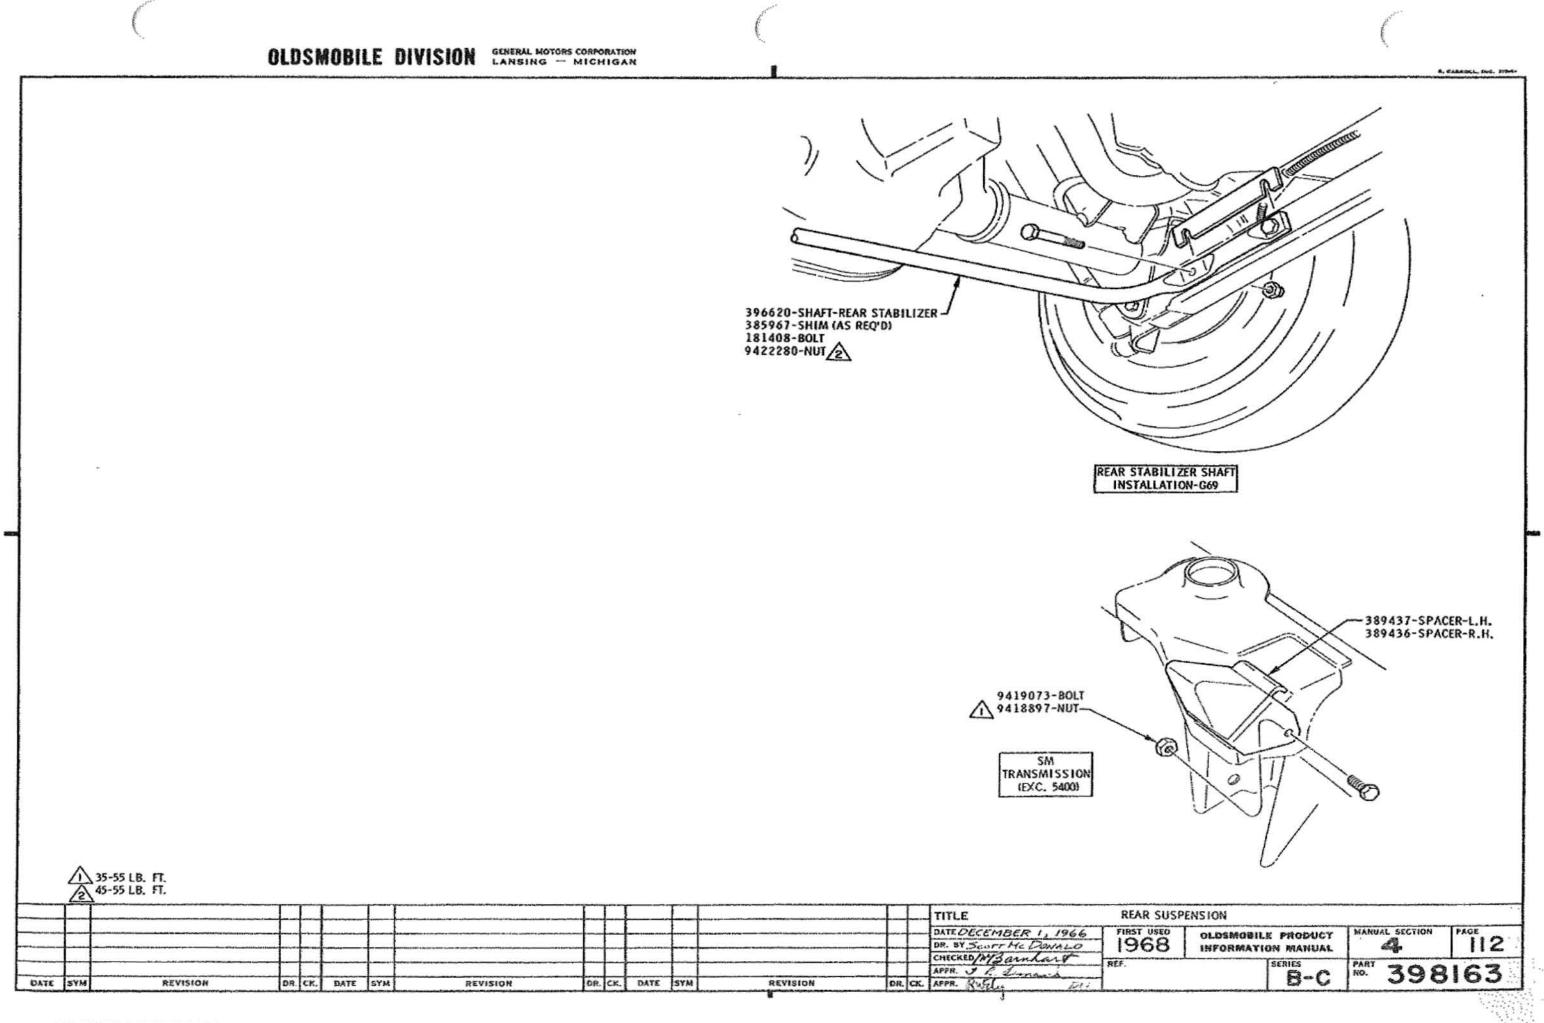

### U.P.C. SECTION IA2F EXTERIOR BODY ORNAMENTATION

|                                                | P<br>SEC. | . I.M.<br>PAGE |
|------------------------------------------------|-----------|----------------|
| MOULDING - ROCKER PANEL<br>WHEEL OPENING PANEL | 11<br>11  | 151<br>155     |
| PANEL ASSY - WHEEL OPENING                     | 11        | 155, 156       |
| U.P.C. SECTION IB<br>BODY MOUNTING             |           |                |
| BODY MOUNTING                                  | 2         | 110            |
| U.P.C. SECTION 28<br>FRAME                     | I         |                |
| FRAME USAGE CHART                              | 2         | 110            |
| TRANSMISSION SUPPORT                           | 6-1       | 140            |
| U.P.C. SECTION 3<br>FRONT SUSPENSIO            | N         |                |
| FRONT SUSPENSION                               | 3         | 111, 112       |
| KNUCKLE SHOP ASSY CHART                        | 3         | 105, 106       |
| SPRING USAGE CHART                             | 3<br>(A)  | 100            |
| U.P.C. SECTION 4<br>REAR SUSPENSION            |           |                |
| AXLE USAGE CHART                               | 4         | 105 - 107 🛞    |
| LUBRICANT - DIFFERENTIAL FILL                  | 4         | 111            |
| PROPELLER SHAFT                                | 4         | 110            |
| REAR SUSPENSION                                | 4         | 111, 112       |