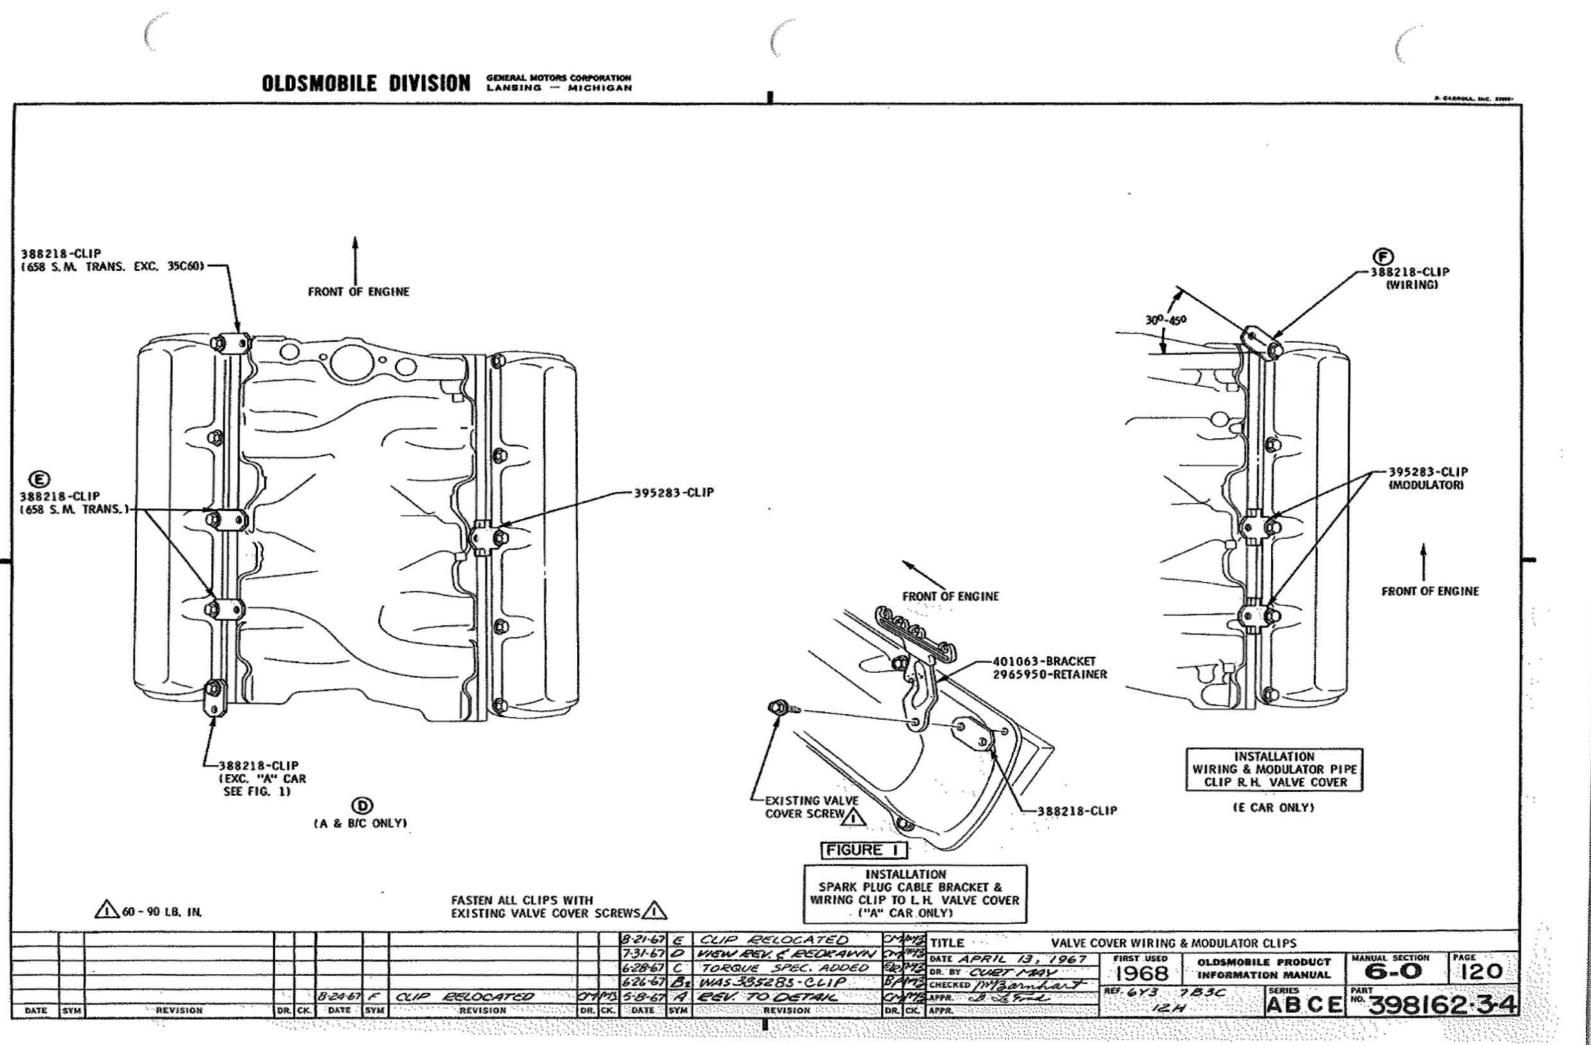

### U.P.C. SECTION 6 ENGINE

| 1-1 | 114      |
|-----|----------|
| 6-1 | 150      |
| 6-1 | 103, 104 |
| 6-0 | 112      |
| 6-0 | 100      |

 $\mathcal{C} = \mathcal{C}$ 

------

|                                   | P.<br>SEC. | I.M.<br>PAGE |                                          | P.<br>SEC. | I.M.<br>PAGE | U.P.C. SECTION 7<br>TRANSMISSION                 |          |               |
|-----------------------------------|------------|--------------|------------------------------------------|------------|--------------|--------------------------------------------------|----------|---------------|
| (6 CONTINUED)                     |            |              | MANUFACTURING NUMBER                     | 6-1        | 102          |                                                  | -        |               |
| CARBURETOR & USAGE CHART ~ 2 BBL. | 6-0        | 122          | MOUNTING TO FRAME                        | 6-1        | 140          |                                                  | SEC.     | I. M.<br>PAGE |
| CARBURETOR - 4 BBL.               | 6-0        | 123          | OIL FILLER TUBE & CAP                    | 6-0        | 112          | CLUTCH CONTROL                                   | 7        | 110, 111      |
| CARBURETOR AIR PRE-HEATER         | 6-1        | 142          | OIL LEVEL INDICATOR                      | 6-1        | 132          | CLUTCH RELEASE BEARING ASSY                      | 7        | 111           |
| CARBURETOR PRIMING PROCEDURES     | 0          | 149          | PLUG -                                   |            |              | DOWNSHIFT SWITCH WIRING                          | 12       | 111           |
| CHOKE HOUSING                     | 6-0        | 123          | POWER BRAKE VACUUM HOLE                  | 6-1        | 128          | HOSE ~ MOD, PIPE TO ELBOW                        | 6-0      | 126, 128      |
| CHOKE PIPES                       | 6-0        | 122          | FRONT VACUUM HOLE                        | 6-0        | 126          | MODULATOR PIPE                                   | 7        | 150           |
| CHOKE TUBE ASSY                   | 6-0        | 116          | THERMO, VACUUM SWITCH HOLE               | 6-0        | 126, 128     | MODULATOR PIPE CLIP                              | 6-0      | 120           |
| COIL ASSY                         | 6-1        | 128          | PULLEY & BELT DATA                       | 6-1        | 110          | NEUT. START & BACK-UP SWITCH WIRING              | 12       | 111           |
| CONVERSION CHART                  | 6-1        | 120, 121     | PULLEY & BELT DIAGRAM                    | 6-1        | 111 - 114    | PROTECTIVE NUMBER STAMPING                       | 0        | 170           |
| CRANK CASE VENT. HOSE             | 6-0        | 130          | RADIATOR COOLANT FILL CHART              | 11         | 100          | ROLL TEST PROCEDURE                              | 0        | 151           |
| CRANKCASE VENT. VALVE ASSY        | 6-0        | 116          | RADIATOR HOSE                            | 11         | 118          | SHIFT CONTROL - AUTOMATIC                        | 7        | 140<br>115    |
| CRANKCASE VENT, PIPE              | 6-1        | 150          | PROTECTIVE NUMBER STAMPING               | 0          | 170          |                                                  | 9        |               |
| DISTRIBUTOR VACUUM HOSE           | 6-0        | 126 - 129    | SOLENOID - THROTTLE CLOSING              | 6-0        | 124          | SHIFT INDICATOR ASSY                             |          | 110           |
| EMISSION CONTROL SPEC. LABEL      | 0          | 124          | SOLENOID - THROTTLE CLOSING - ADJUSTMENT | 6-0        | 105 🕢        | SHIFT LEVER                                      | 9        | 115           |
| ENGINE IDENT. CHART               | 6-1        | 100          | SPARK PLUGS, CABLES & BRACKET            | 6-0        | 132          | SWITCH ASSY - DOWNSHIFT<br>NEUT. START & BACK-UP | 1-1<br>9 | 113<br>111    |
| FAN BLADE ASSY                    | 6-1        | 130          | STARTER MOTOR ASSY & USAGE CHART         | 6-0        | 110          | SPEEDOMETER GEAR HOLE PLUG                       | 7        | 111           |
| FRONT COVER SHOP ASSY             | 6-0        | 112          | THROTTLE ADJUSTMENT                      | 6-1        | 119          | TRANSMISSION -                                   |          |               |
| FUEL PIPE ASSY - PUMP TO CARB.    | 6-0        | 133          | THROTTLE CONTROL                         | 1-2        | 120 🕦        | ASSEMBLY                                         | 7        | 115, 135      |
| FUEL PUMP & USAGE CHART           | 6-0        | 114          | TIMING INDICATOR                         | ·6-0       | 112          | OIL COOLER PIPES                                 | 7        | 155           |
| GENERATOR & MOUNTING              | 6-1        | 125          | VOLTAGE REGULATOR                        | 1-2        | m            | OIL FILLER PIPE & ROD ASSY                       | 7        | 150           |
| GROUND STRAP                      | 12         | 131          | WATER BY-PASS HOSE                       | 6-0        | 114          | USAGE CHART                                      | 7        | 100           |
| HEAT SHIELD - ENGINE MOUNTING     | 6-1        | 140          | WATER OUTLET & THERMOSTAT                | 6-0        | 114          |                                                  |          |               |
| IGNITION SWITCH ASSY              | 1-3        | 113          |                                          |            |              |                                                  |          |               |
| LIFTING STRAP                     | 6-0        | 116          |                                          |            |              |                                                  |          |               |
| MANIFOLD FITTINGS                 | 6-0        | 118          |                                          |            |              |                                                  |          |               |