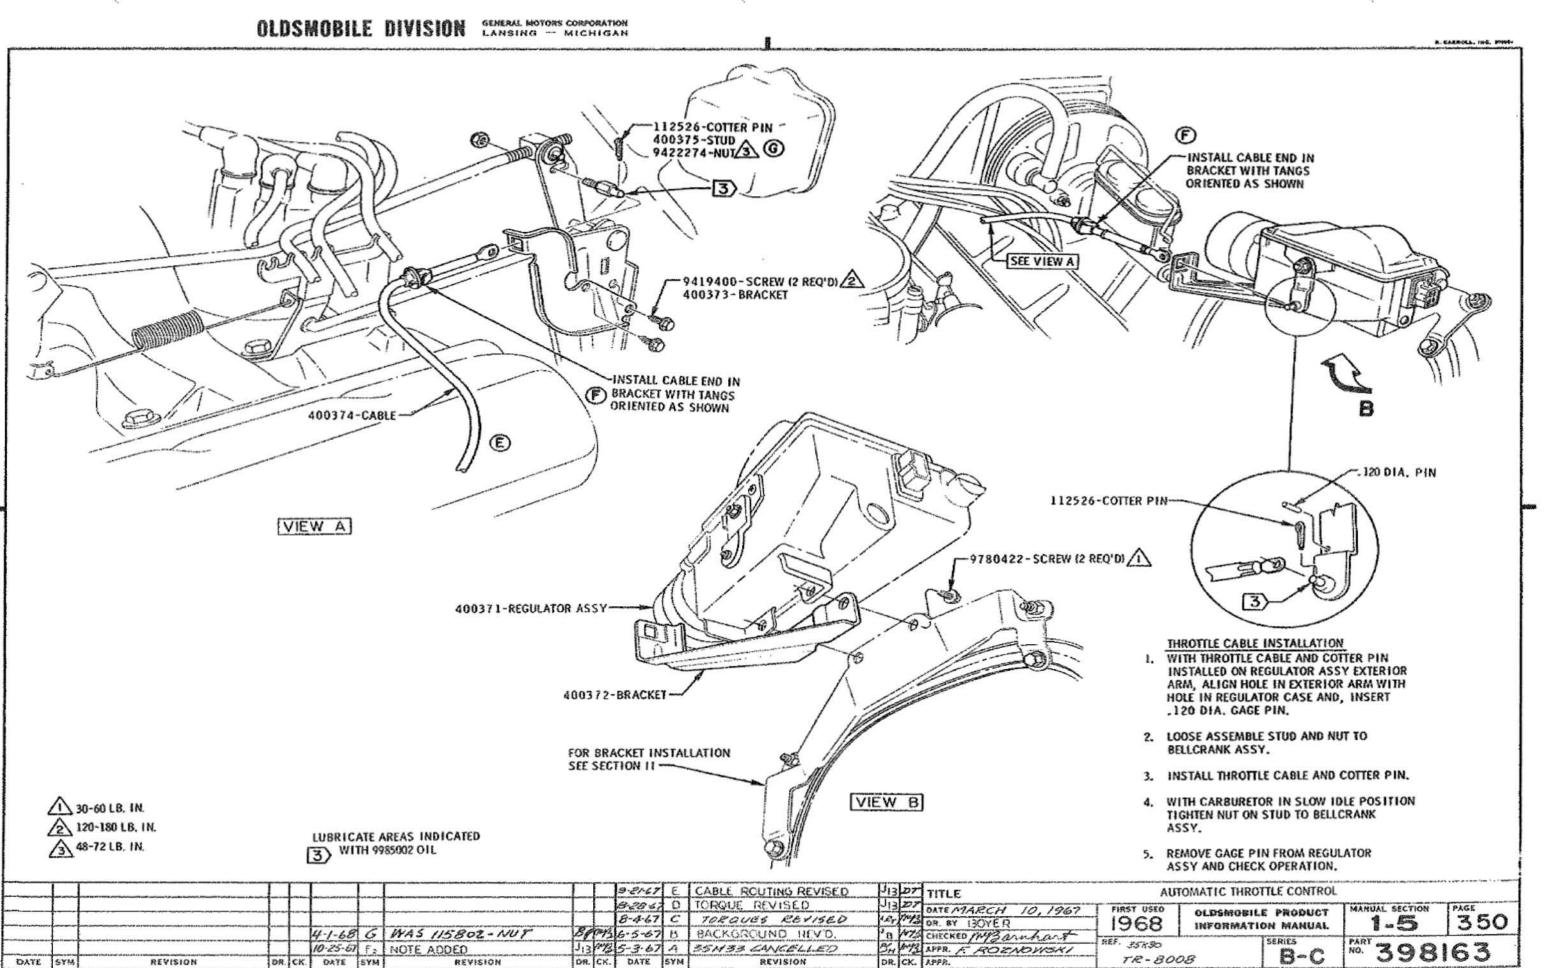

### U.P.C. OPTION 35A91 POWER TRUNK LID LATCH

| SWITCH ASSY                  | 1-3 | 116      |
|------------------------------|-----|----------|
| VACUUM -                     |     |          |
| HOSE DIAGRAM                 | 1-5 | 370      |
| HOSE ROUTING - INSIDE OF CAR | 1-5 | 371      |
| HOSE ROUTING - ENGINE COMP.  | 1-5 | 372, 373 |
| TANK                         | 1-2 | 112      |