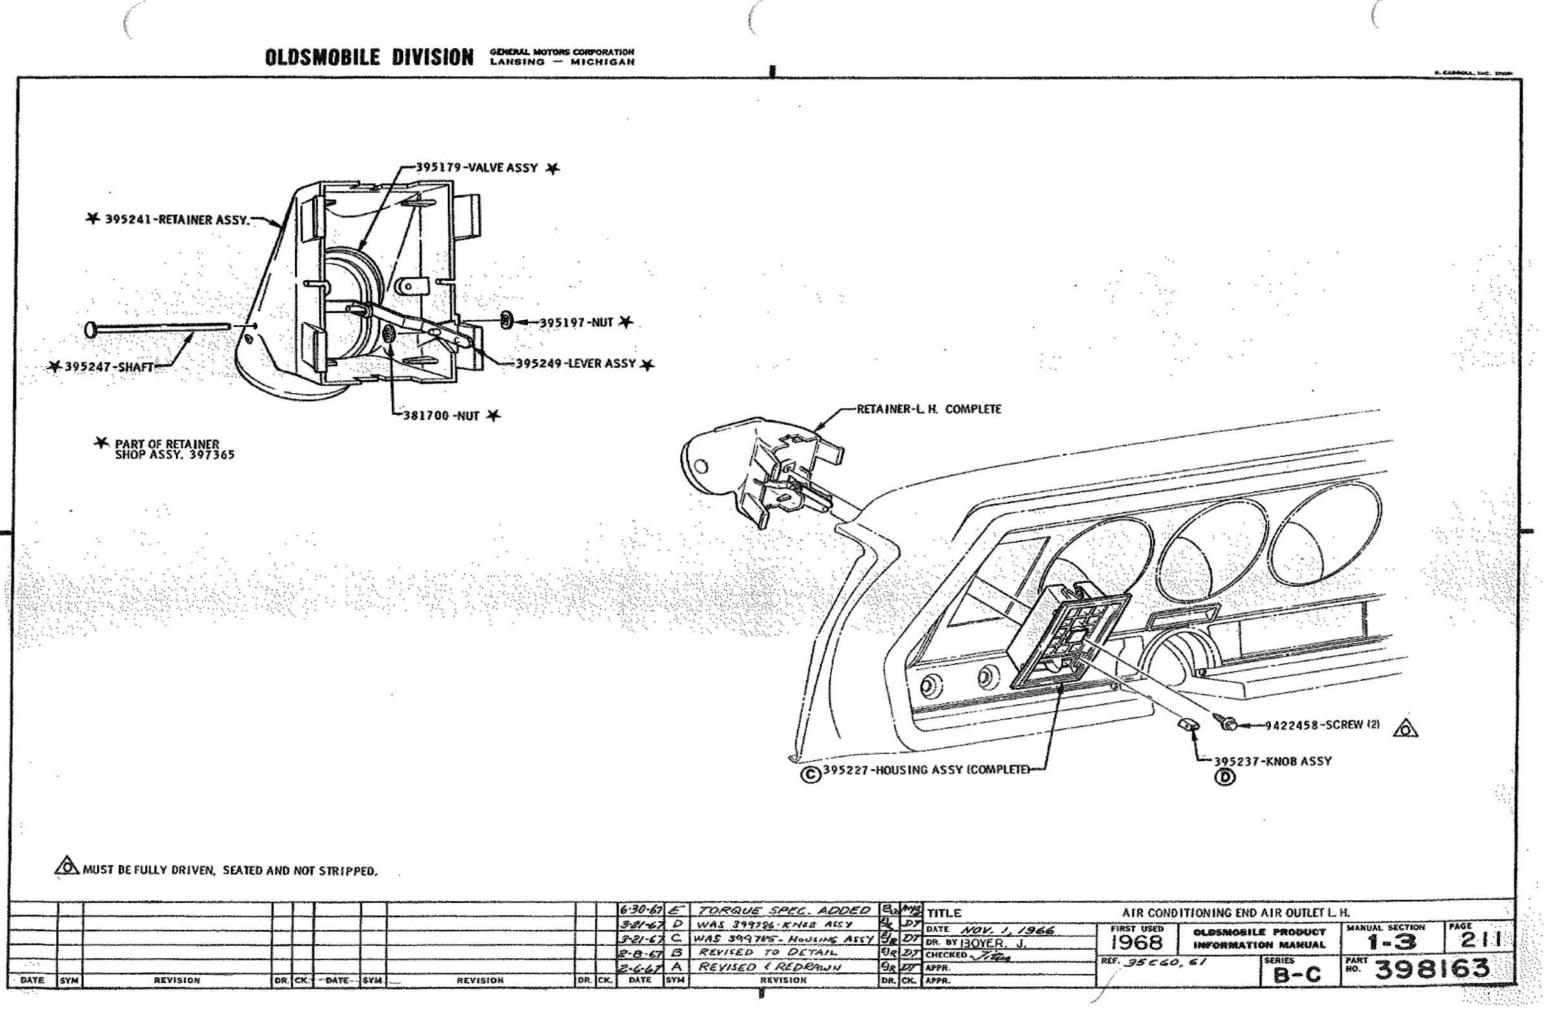

### U.P.C. OPTION 35C60 & 35C61 AIR CONDITIONING

| ADAPTER ASSY - BLOWER TO EVAP.   | 1-2 | 215      |
|----------------------------------|-----|----------|
| AIR INLET VALVE ASSY             | 1-1 | 211      |
| AMBIENT SENSOR - 35C61           | 1-2 | 215      |
| ASPIRATOR ASSY - 35C61           | 1-1 | 211      |
| BLOWER ASSY                      | 1-2 | 215      |
| CABLE ASSY - TEMP. CONTROL VALVE | 1-3 | 114      |
| CARBURETOR ASSY - 2 BARREL       | 6-0 | 122      |
| CHECK PROCEDURE                  | 0   | 200, 201 |
| COMPRESSOR ASSY & MOUNTING       | 6-1 | 213      |
| CONDENSER ASSY                   | 11  | m        |
| CONTROL ASSY                     | 1-3 | 114      |
| COVER SHOP ASSY - ENG FRONT      | 6-0 | 112      |
| DASHPOT                          | 6-0 | 124      |
| DEFROSTER ADAPTER                | 1-1 | 211      |
| DEFROSTER HOSES                  | 1-1 | 215      |
| DUCTS - 1. P.                    | 1-1 | 210      |
| ENGINE ASSY                      | 6-1 | 100      |
| ENGINE CONVERSION CHART          | 6-1 | 120      |
|                                  |     |          |

|                                    | P. I<br>SEC. | PAGE       |
|------------------------------------|--------------|------------|
| EVAPORATOR ASSY                    | 1-2          | 215        |
| FAN BLADE & CLUTCH ASSY            | 6-1          | 210        |
| GENERATOR ASSY                     | 6-1          | 212        |
| GROMMET                            | 1-2          | 111        |
| HARNESS ASSY -                     |              |            |
| ENGINE COMP 35C60<br>35C61         | 12<br>12     | 230<br>231 |
| INSIDE OF CAR - 35C60<br>35C61     | 12<br>12     | 216<br>218 |
| HARNESS ASSY - GEN. & FWD. LAMP    | 12           | 232        |
| HEATER ASSY                        | 1-1          | 211        |
| HEATER WATER HOSES                 | 1-5          | 215        |
| HOSE ASSY - RECEIVER TO EVAP.      | 1-5          | 216        |
| HOSE ASSY - SUCTION                | 1-5          | 217        |
| HOSE & MUFFLER ASSY                | 1-5          | 216        |
| INSULATOR - FRONT FLOOR            | 1-1          | 210        |
| I. P. PAD ASSY                     | 1-3          | 110        |
| MANIFOLD ASSY                      | 1-1          | 213        |
| MASTER CONTROL SWITCH ASSY - 35C61 | 1-2          | 215        |
| OIL FILLER TUBE                    | 6-0          | 112        |
| OUTLET -                           |              |            |
| HEATER AIR DIST.                   | 1-1          | 211        |
| I. P. CENTER                       | 1-3          | 210        |
| I.P. END                           | 1-3          | 211, 212   |
| POWER SERVO ASSY - 35C61           | 1-1          | 212        |
| POWER STEERING HOSE BRACKET        | 6-1          | 212        |
| PULLEYS                            | 6-1          | 210        |
|                                    |              | 전<br>·     |