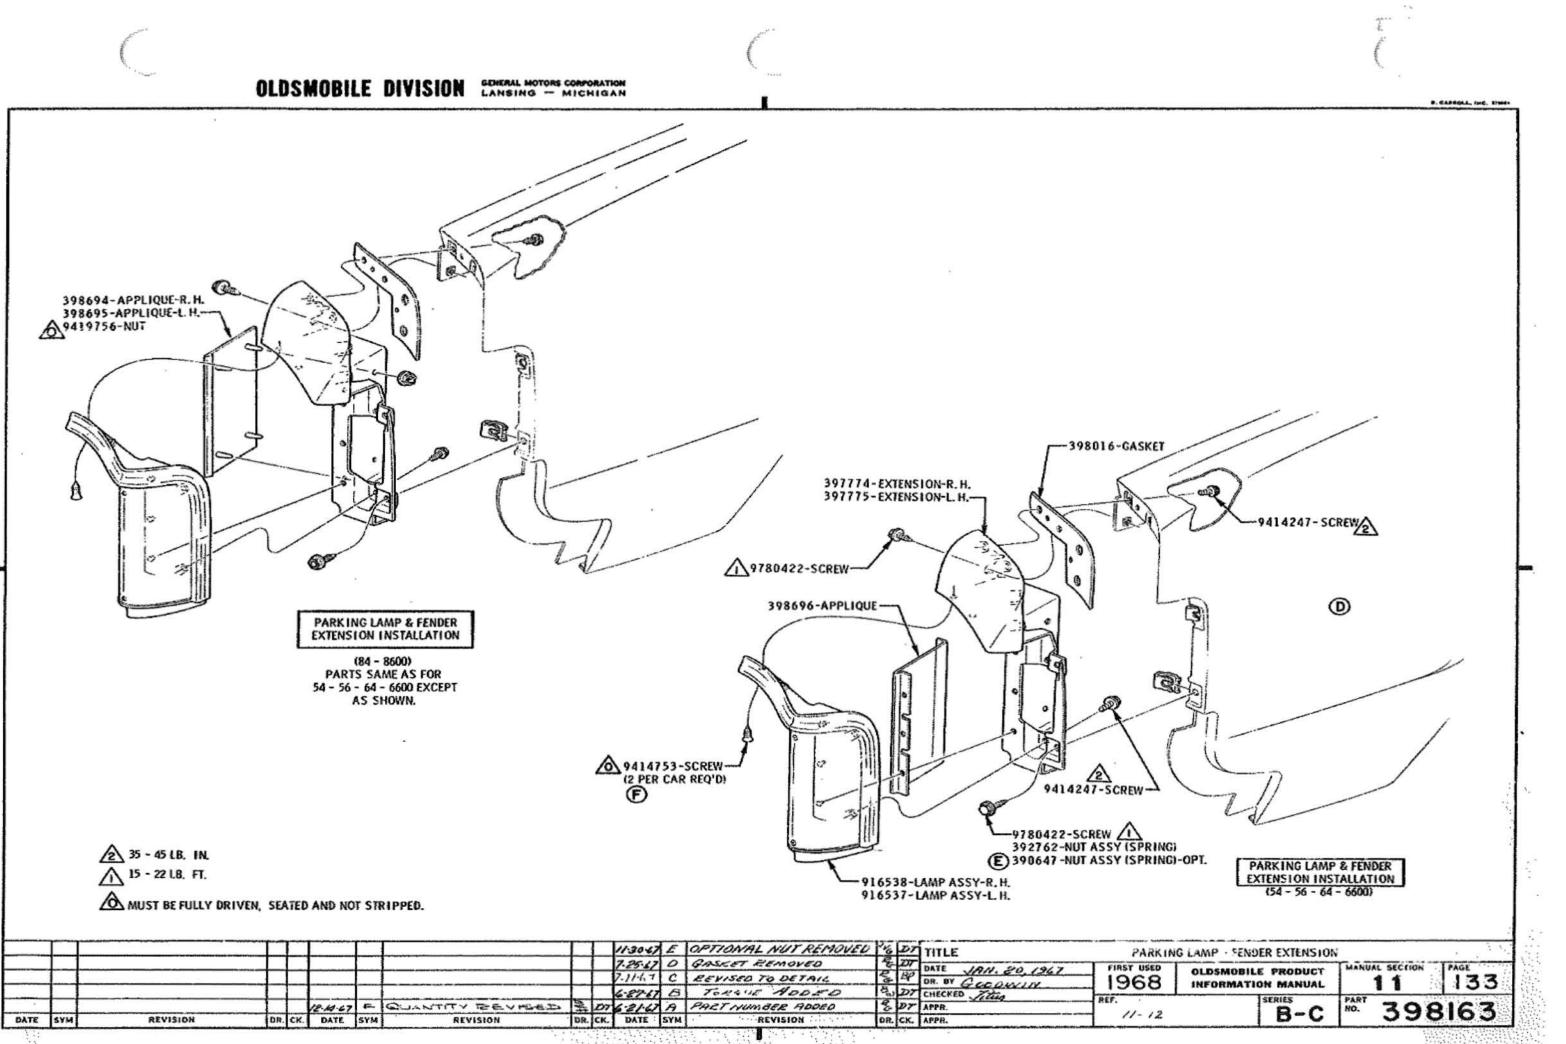

| CLEARANCES - SHEET METAL   | 11 | 190          |
|----------------------------|----|--------------|
| FENDER EXTENSION           | n  | 133          |
| FENDER IDENT. CHART        | 11 | 105 - 107    |
| FENDER INSTALLATION        | 11 | 140          |
| FENDER MOULDINGS & SCRIPTS | 11 | 150, 152-154 |
| FILLER PLATE               | 11 | 135          |
|                            |    | 400          |