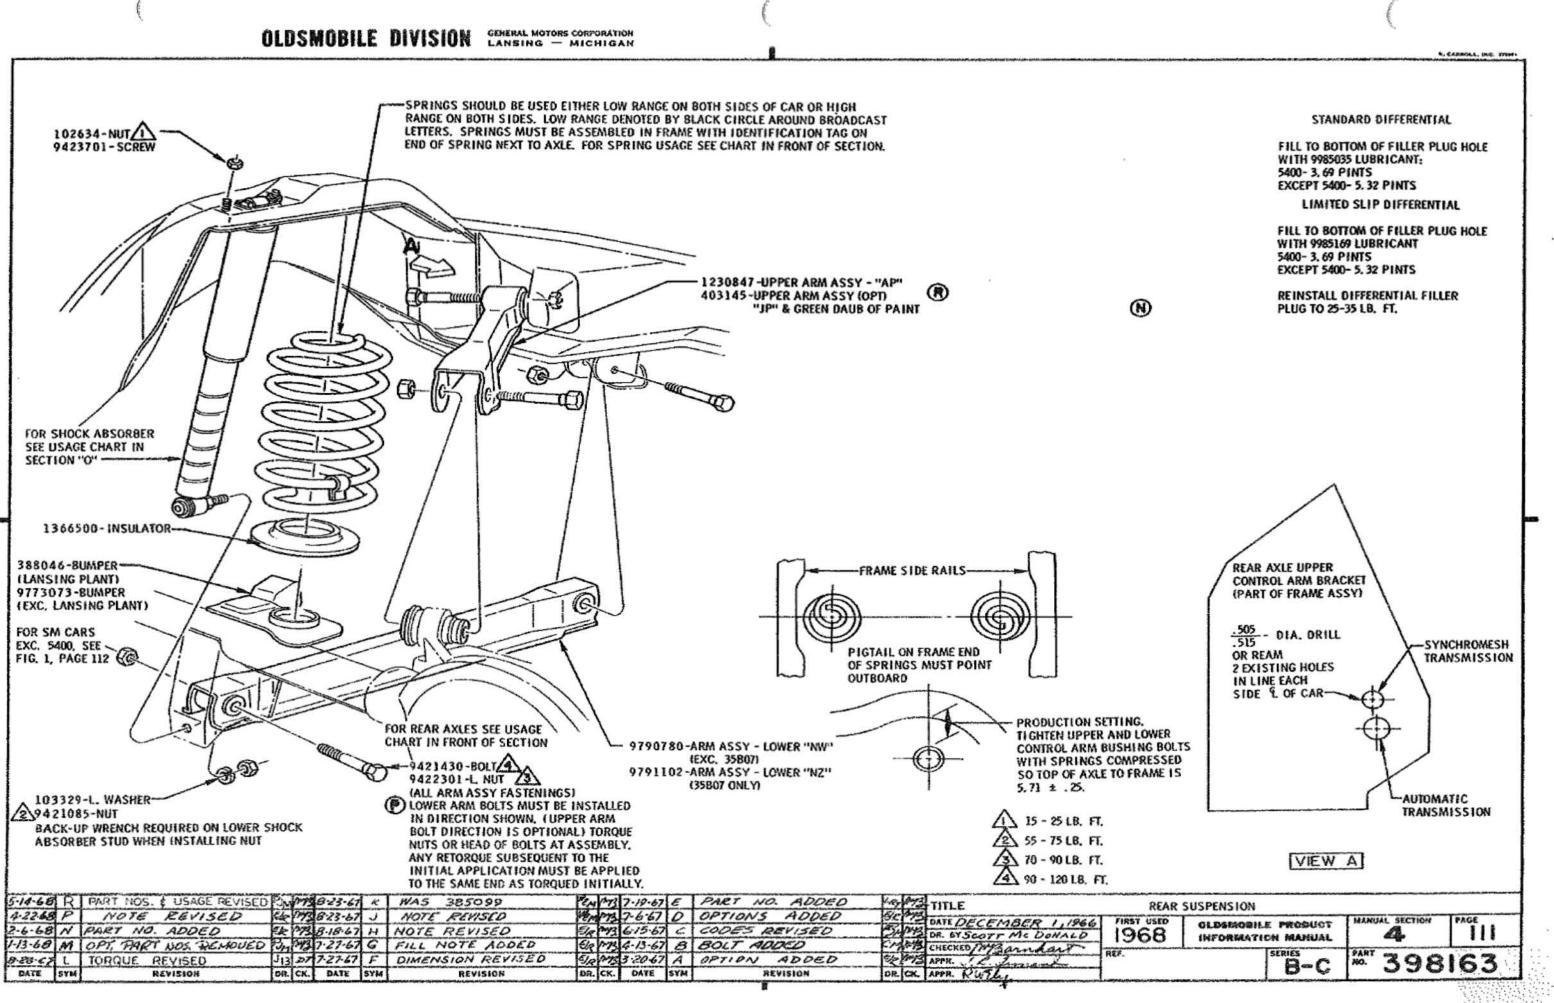

### U.P.C. SECTION IA2F EXTERIOR BODY ORNAMENTATION

|                                                | P<br>SEC. | . I.M.<br>PAGE |
|------------------------------------------------|-----------|----------------|
| MOULDING - ROCKER PANEL<br>WHEEL OPENING PANEL | 11<br>11  | 151<br>155     |
| PANEL ASSY - WHEEL OPENING                     | 11        | 155, 156       |
| U.P.C. SECTION IB<br>BODY MOUNTING             |           |                |
| BODY MOUNTING                                  | 2         | 110            |
| U.P.C. SECTION 28<br>FRAME                     | I         |                |
| FRAME USAGE CHART                              | 2         | 110            |
| TRANSMISSION SUPPORT                           | 6-1       | 140            |
| U.P.C. SECTION 3<br>FRONT SUSPENSIO            | N         |                |
| FRONT SUSPENSION                               | 3         | 111, 112       |
| KNUCKLE SHOP ASSY CHART                        | 3         | 105, 106       |
| SPRING USAGE CHART                             | 3<br>(A)  | 100            |
| U.P.C. SECTION 4<br>REAR SUSPENSION            |           |                |
| AXLE USAGE CHART                               | 4         | 105 - 107 🛞    |
| LUBRICANT - DIFFERENTIAL FILL                  | 4         | 111            |
| PROPELLER SHAFT                                | 4         | 110            |
| REAR SUSPENSION                                | 4         | 111, 112       |