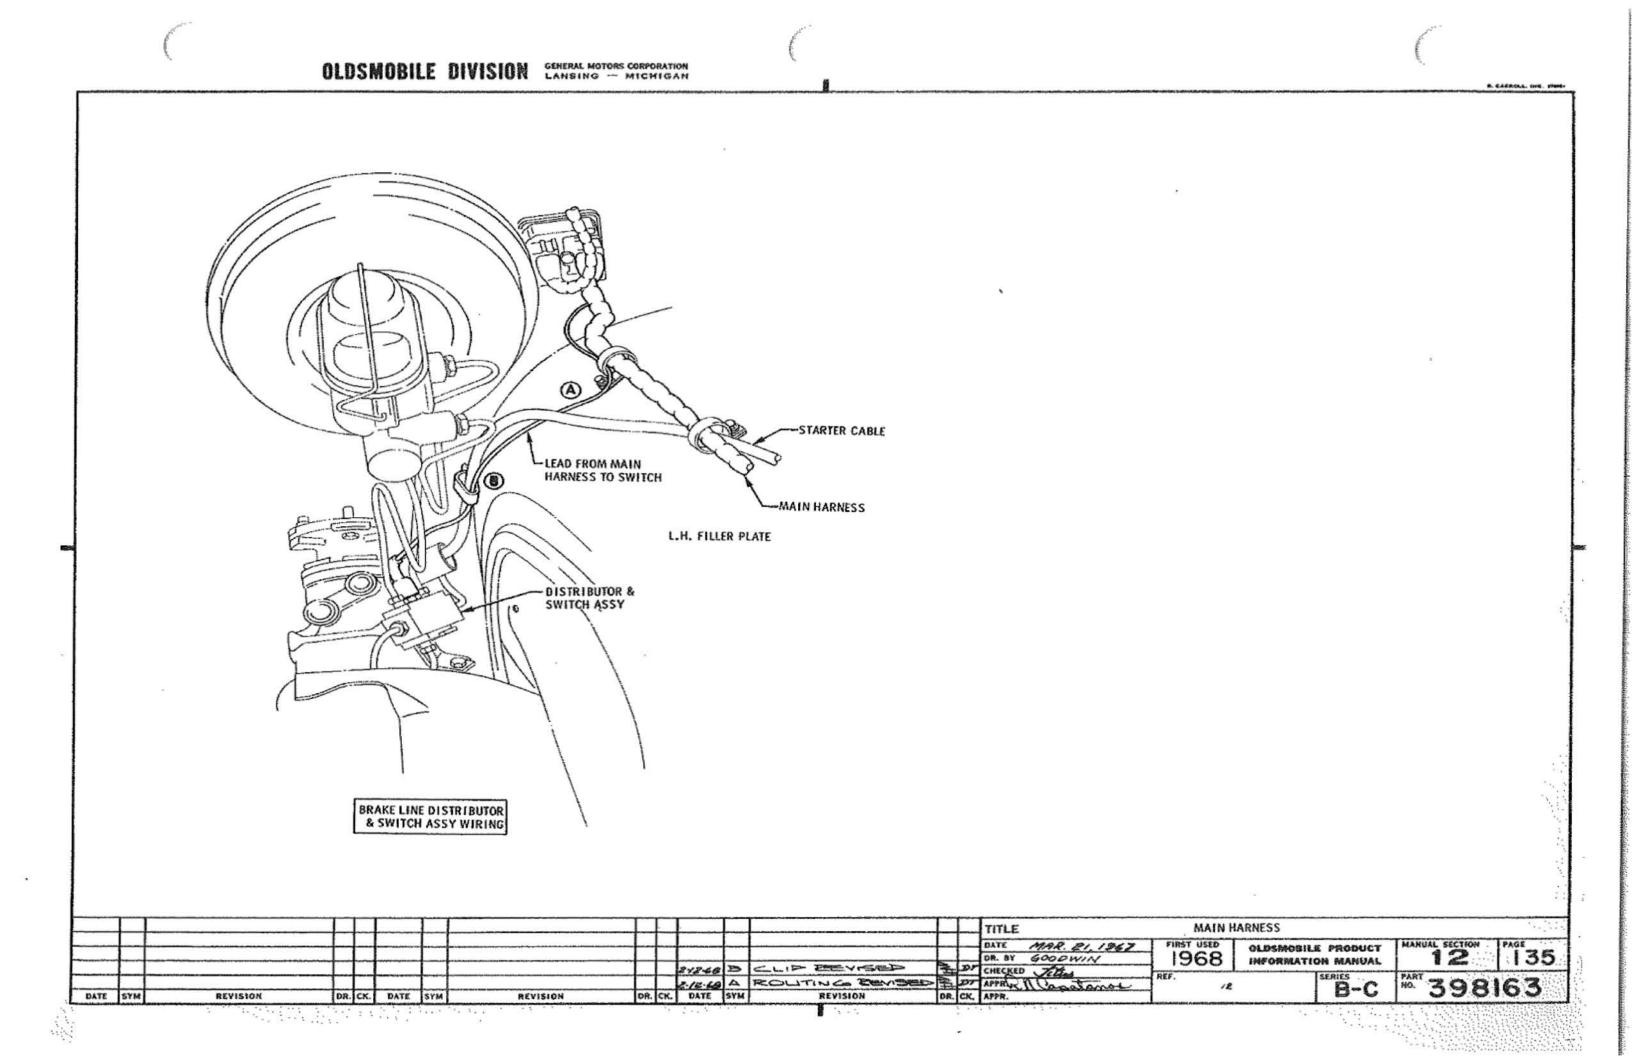

### U.P.C. SECTION 12 ELECTRICAL

|                                    | P. I<br>SEC. | . M.<br>PAGE |
|------------------------------------|--------------|--------------|
| ASH TRAY LAMP HOUSING ASSY         | 1-3          | 113          |
| BATTERY ASSY                       | 12           | 131          |
| BATTERY SUPPORT                    | n            | 141          |
| CABLE ASSY -                       |              |              |
| ASH TRAY LAMP                      | 12           | 110          |
| CLOCK LAMP                         | 12           | 110          |
| BATTERY                            | 12           | 131          |
| JUNC. BLOCK TO CIRC. BRKR.         | 12           | 134          |
| SHIFT INDICATOR LAMP               | 12           | 110          |
| SPEEDOMETER                        | 1-5          | 119          |
| STARTER                            | 6-1          | 127          |
| CIGAR LIGHTER ASSY                 | 1-3          | 113          |
| CLIP - HARNESS TO ENGINE           | 6-0          | 120          |
| CLOCK ASSY                         | 1-3          | 112          |
| COURTESY LAMP HOUSING ASSY         | 1-3          | 110          |
| COVER -                            |              |              |
| CLOCK HOLE                         | 1-3          | 112          |
| MAP LAMP & RADIO HOLE              | 1-3          | 114          |
| SPEAKER HOLE                       | 1-1          | 111          |
| FLASHER - FLARESTAT<br>TURN SIGNAL | 12<br>1-3    | 100<br>110   |
| FUEL GAGE ASSY                     | 1-3          | 112          |
| FUSE PANEL CHART                   | 12           | 100          |
| HARNESS ASSY -                     |              |              |
| CHART - ENGINE                     | 6-1          | 127          |
| COURTESY LAMP                      | 12           | 110          |
| ENGINE                             | 12           | 138          |