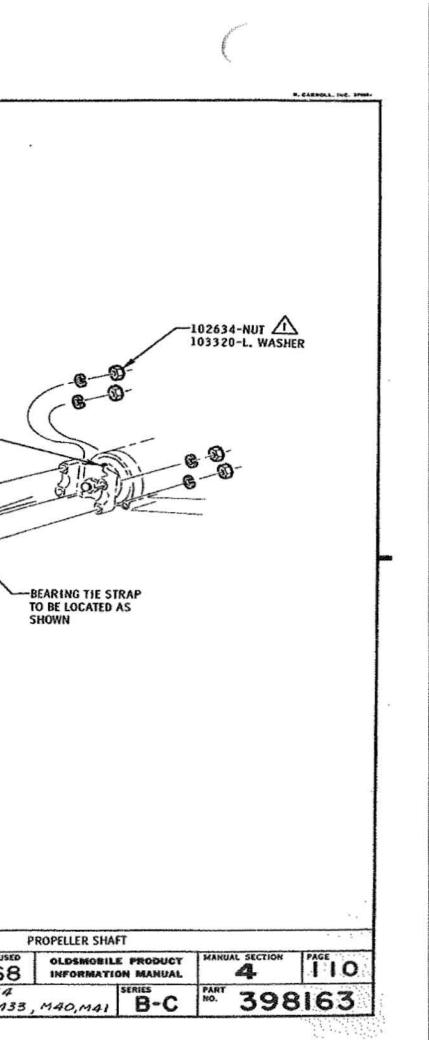

### U.P.C. SECTION IA2F EXTERIOR BODY ORNAMENTATION

|                                                | P<br>SEC. | . I.M.<br>PAGE |
|------------------------------------------------|-----------|----------------|
| MOULDING - ROCKER PANEL<br>WHEEL OPENING PANEL | 11<br>11  | 151<br>155     |
| PANEL ASSY - WHEEL OPENING                     | 11        | 155, 156       |
| U.P.C. SECTION IB<br>BODY MOUNTING             |           |                |
| BODY MOUNTING                                  | 2         | 110            |
| U.P.C. SECTION 28<br>FRAME                     | I         |                |
| FRAME USAGE CHART                              | 2         | 110            |
| TRANSMISSION SUPPORT                           | 6-1       | 140            |
| U.P.C. SECTION 3<br>FRONT SUSPENSIO            | N         |                |
| FRONT SUSPENSION                               | 3         | 111, 112       |
| KNUCKLE SHOP ASSY CHART                        | 3         | 105, 106       |
| SPRING USAGE CHART                             | 3<br>(A)  | 100            |
| U.P.C. SECTION 4<br>REAR SUSPENSION            |           |                |
| AXLE USAGE CHART                               | 4         | 105 - 107 🛞    |
| LUBRICANT - DIFFERENTIAL FILL                  | 4         | 111            |
| PROPELLER SHAFT                                | 4         | 110            |
| REAR SUSPENSION                                | 4         | 111, 112       |