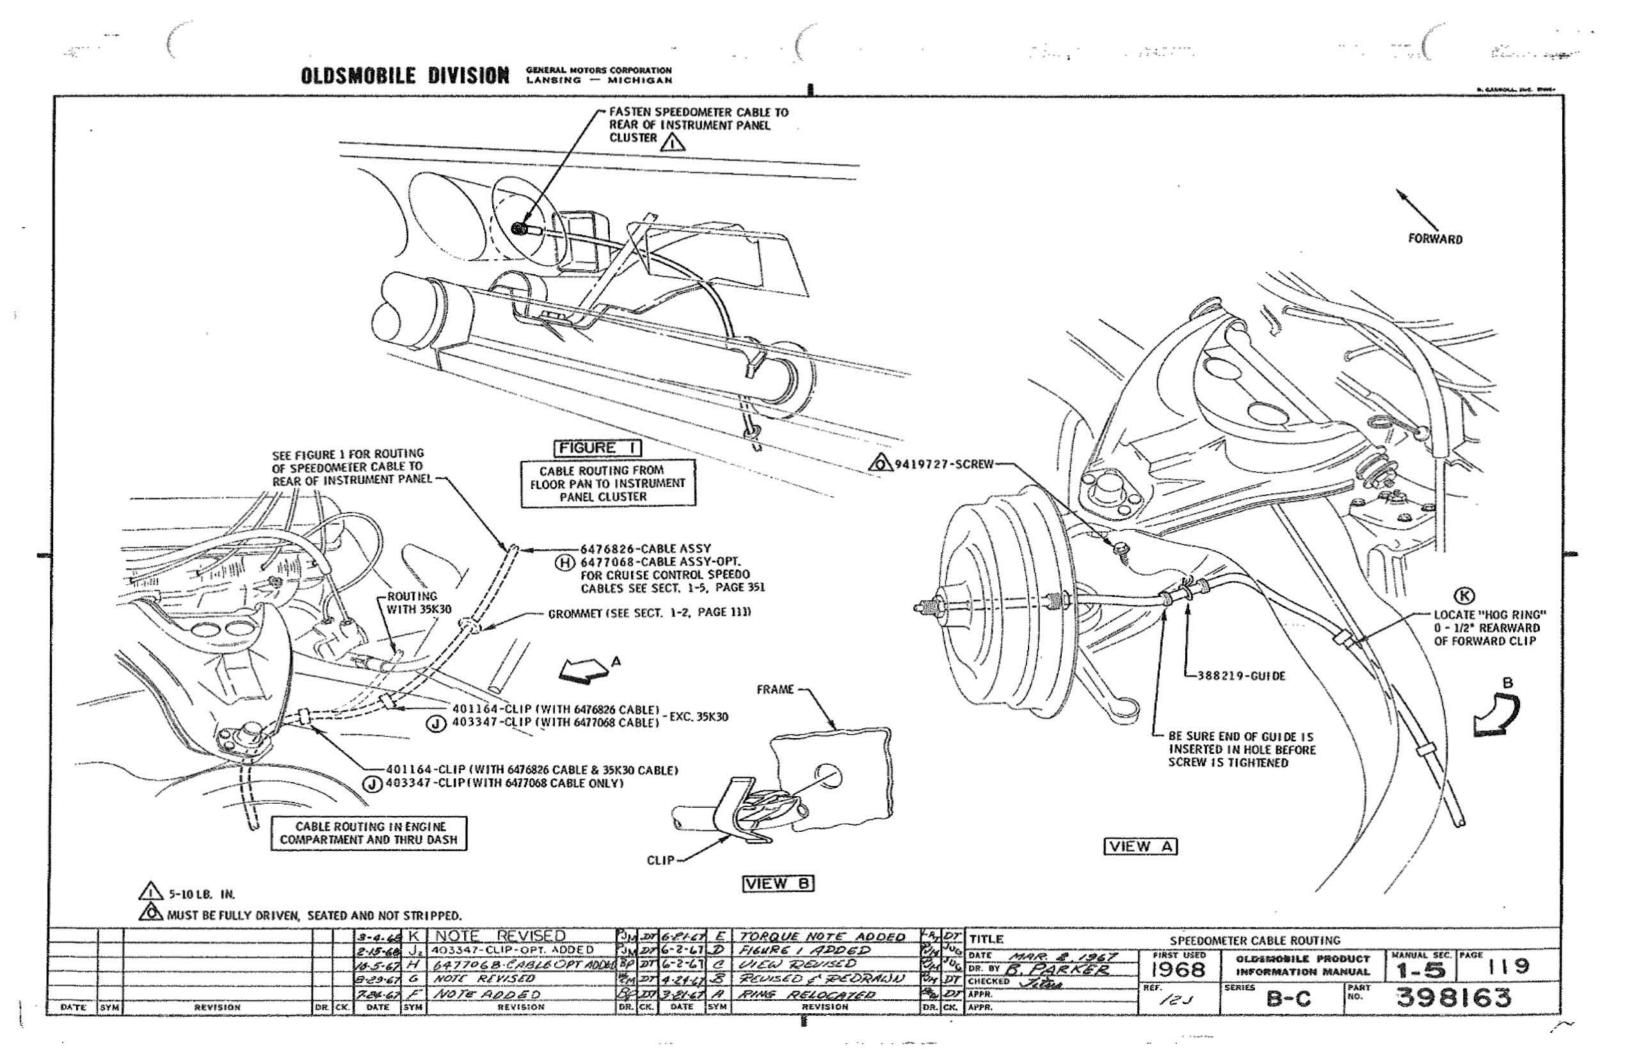

### U.P.C. SECTION 12 ELECTRICAL

|                                    | P. I<br>SEC. | . M.<br>PAGE |
|------------------------------------|--------------|--------------|
| ASH TRAY LAMP HOUSING ASSY         | 1-3          | 113          |
| BATTERY ASSY                       | 12           | 131          |
| BATTERY SUPPORT                    | n            | 141          |
| CABLE ASSY -                       |              |              |
| ASH TRAY LAMP                      | 12           | 110          |
| CLOCK LAMP                         | 12           | 110          |
| BATTERY                            | 12           | 131          |
| JUNC. BLOCK TO CIRC. BRKR.         | 12           | 134          |
| SHIFT INDICATOR LAMP               | 12           | 110          |
| SPEEDOMETER                        | 1-5          | 119          |
| STARTER                            | 6-1          | 127          |
| CIGAR LIGHTER ASSY                 | 1-3          | 113          |
| CLIP - HARNESS TO ENGINE           | 6-0          | 120          |
| CLOCK ASSY                         | 1-3          | 112          |
| COURTESY LAMP HOUSING ASSY         | 1-3          | 110          |
| COVER -                            |              |              |
| CLOCK HOLE                         | 1-3          | 112          |
| MAP LAMP & RADIO HOLE              | 1-3          | 114          |
| SPEAKER HOLE                       | 1-1          | 111          |
| FLASHER - FLARESTAT<br>TURN SIGNAL | 12<br>1-3    | 100<br>110   |
| FUEL GAGE ASSY                     | 1-3          | 112          |
| FUSE PANEL CHART                   | 12           | 100          |
| HARNESS ASSY -                     |              |              |
| CHART - ENGINE                     | 6-1          | 127          |
| COURTESY LAMP                      | 12           | 110          |
| ENGINE                             | 12           | 138          |