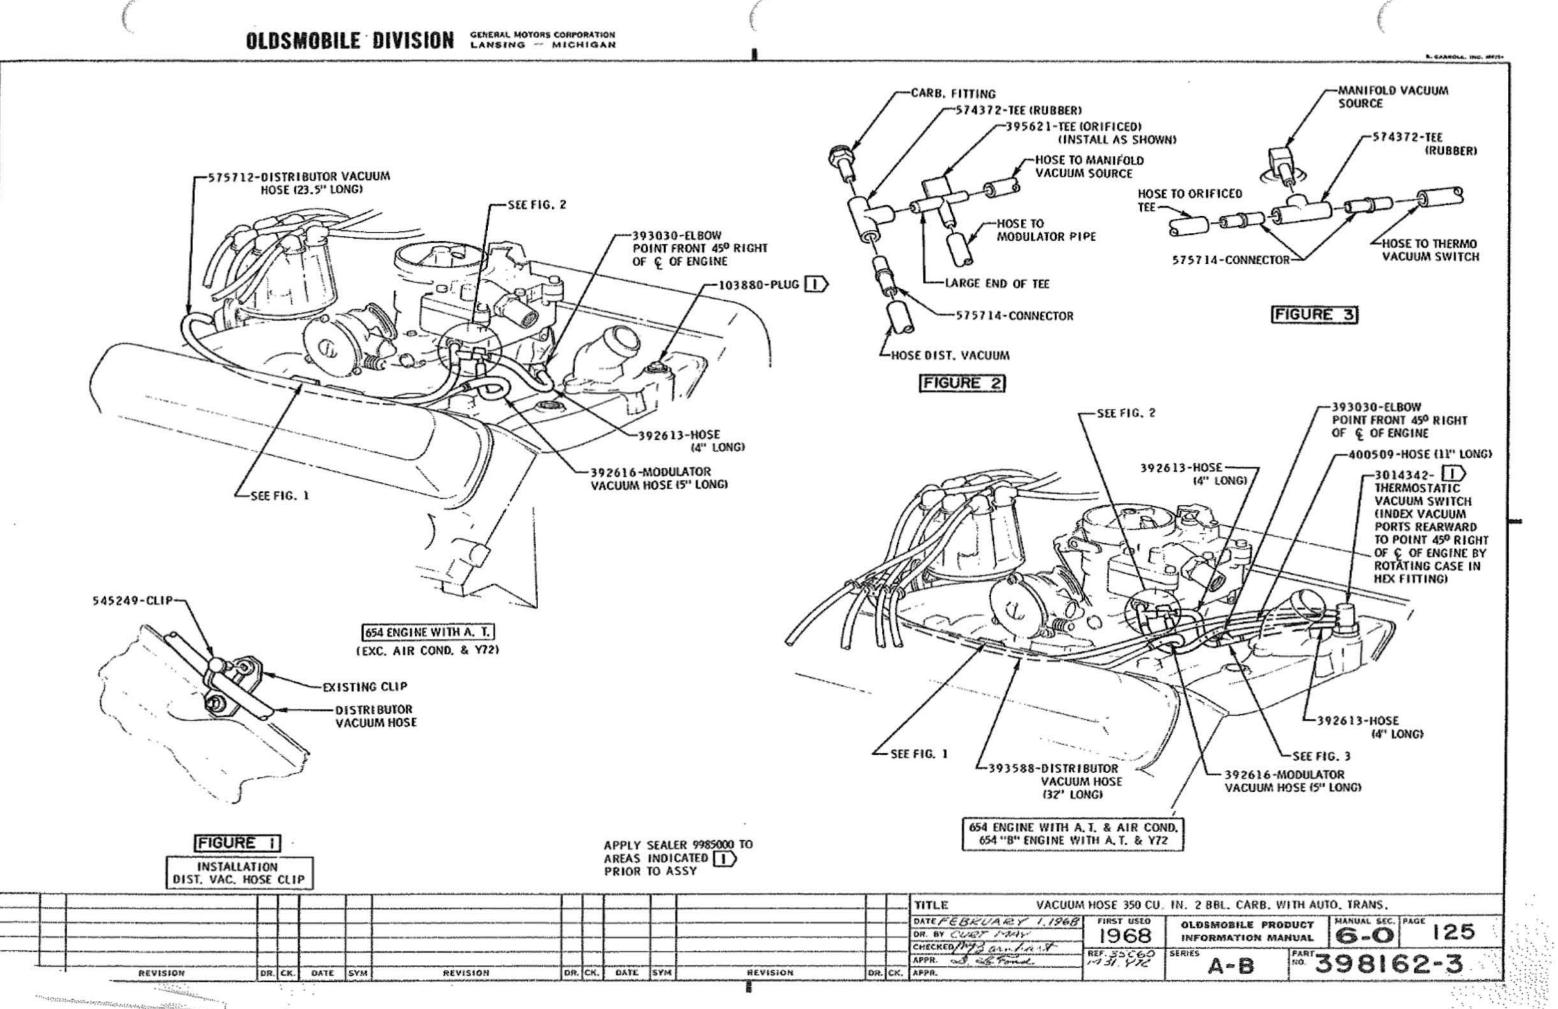

### U.P.C. SECTION 6 ENGINE

| 1-1 | 114      |
|-----|----------|
| 6-1 | 150      |
| 6-1 | 103, 104 |
| 6-0 | 112      |
| 6-0 | 100      |

 $\mathcal{C} = \mathcal{C}$ 

------

|                                   | P.<br>SEC. | I.M.<br>PAGE |                                          | P.<br>SEC. | I.M.<br>PAGE | U.P.C. SECTION 7<br>TRANSMISSION                 |          |               |
|-----------------------------------|------------|--------------|------------------------------------------|------------|--------------|--------------------------------------------------|----------|---------------|
| (6 CONTINUED)                     |            |              | MANUFACTURING NUMBER                     | 6-1        | 102          |                                                  | -        |               |
| CARBURETOR & USAGE CHART ~ 2 BBL. | 6-0        | 122          | MOUNTING TO FRAME                        | 6-1        | 140          |                                                  | SEC.     | I. M.<br>PAGE |
| CARBURETOR - 4 BBL.               | 6-0        | 123          | OIL FILLER TUBE & CAP                    | 6-0        | 112          | CLUTCH CONTROL                                   | 7        | 110, 111      |
| CARBURETOR AIR PRE-HEATER         | 6-1        | 142          | OIL LEVEL INDICATOR                      | 6-1        | 132          | CLUTCH RELEASE BEARING ASSY                      | 7        | 111           |
| CARBURETOR PRIMING PROCEDURES     | 0          | 149          | PLUG -                                   |            |              | DOWNSHIFT SWITCH WIRING                          | 12       | 111           |
| CHOKE HOUSING                     | 6-0        | 123          | POWER BRAKE VACUUM HOLE                  | 6-1        | 128          | HOSE ~ MOD, PIPE TO ELBOW                        | 6-0      | 126, 128      |
| CHOKE PIPES                       | 6-0        | 122          | FRONT VACUUM HOLE                        | 6-0        | 126          | MODULATOR PIPE                                   | 7        | 150           |
| CHOKE TUBE ASSY                   | 6-0        | 116          | THERMO, VACUUM SWITCH HOLE               | 6-0        | 126, 128     | MODULATOR PIPE CLIP                              | 6-0      | 120           |
| COIL ASSY                         | 6-1        | 128          | PULLEY & BELT DATA                       | 6-1        | 110          | NEUT. START & BACK-UP SWITCH WIRING              | 12       | 111           |
| CONVERSION CHART                  | 6-1        | 120, 121     | PULLEY & BELT DIAGRAM                    | 6-1        | 111 - 114    | PROTECTIVE NUMBER STAMPING                       | 0        | 170           |
| CRANK CASE VENT. HOSE             | 6-0        | 130          | RADIATOR COOLANT FILL CHART              | 11         | 100          | ROLL TEST PROCEDURE                              | 0        | 151           |
| CRANKCASE VENT. VALVE ASSY        | 6-0        | 116          | RADIATOR HOSE                            | 11         | 118          | SHIFT CONTROL - AUTOMATIC                        | 7        | 140<br>115    |
| CRANKCASE VENT, PIPE              | 6-1        | 150          | PROTECTIVE NUMBER STAMPING               | 0          | 170          |                                                  | 9        |               |
| DISTRIBUTOR VACUUM HOSE           | 6-0        | 126 - 129    | SOLENOID - THROTTLE CLOSING              | 6-0        | 124          | SHIFT INDICATOR ASSY                             |          | 110           |
| EMISSION CONTROL SPEC. LABEL      | 0          | 124          | SOLENOID - THROTTLE CLOSING - ADJUSTMENT | 6-0        | 105 🕢        | SHIFT LEVER                                      | 9        | 115           |
| ENGINE IDENT. CHART               | 6-1        | 100          | SPARK PLUGS, CABLES & BRACKET            | 6-0        | 132          | SWITCH ASSY - DOWNSHIFT<br>NEUT. START & BACK-UP | 1-1<br>9 | 113<br>111    |
| FAN BLADE ASSY                    | 6-1        | 130          | STARTER MOTOR ASSY & USAGE CHART         | 6-0        | 110          | SPEEDOMETER GEAR HOLE PLUG                       | 7        | 111           |
| FRONT COVER SHOP ASSY             | 6-0        | 112          | THROTTLE ADJUSTMENT                      | 6-1        | 119          | TRANSMISSION -                                   |          |               |
| FUEL PIPE ASSY - PUMP TO CARB.    | 6-0        | 133          | THROTTLE CONTROL                         | 1-2        | 120 🕦        | ASSEMBLY                                         | 7        | 115, 135      |
| FUEL PUMP & USAGE CHART           | 6-0        | 114          | TIMING INDICATOR                         | ·6-0       | 112          | OIL COOLER PIPES                                 | 7        | 155           |
| GENERATOR & MOUNTING              | 6-1        | 125          | VOLTAGE REGULATOR                        | 1-2        | m            | OIL FILLER PIPE & ROD ASSY                       | 7        | 150           |
| GROUND STRAP                      | 12         | 131          | WATER BY-PASS HOSE                       | 6-0        | 114          | USAGE CHART                                      | 7        | 100           |
| HEAT SHIELD - ENGINE MOUNTING     | 6-1        | 140          | WATER OUTLET & THERMOSTAT                | 6-0        | 114          |                                                  |          |               |
| IGNITION SWITCH ASSY              | 1-3        | 113          |                                          |            |              |                                                  |          |               |
| LIFTING STRAP                     | 6-0        | 116          |                                          |            |              |                                                  |          |               |
| MANIFOLD FITTINGS                 | 6-0        | 118          |                                          |            |              |                                                  |          |               |