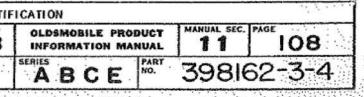

### U.P.C. SECTION 13 RADIATOR & GRILLE

|                      | P. I. M. |          |  |
|----------------------|----------|----------|--|
|                      | SEC.     | PAGE     |  |
| FAN SHROUD           | 11       | 116      |  |
| RADIATOR -           |          |          |  |
| ASSEMBLY             | n        | 116      |  |
| BAFFLE ASSY - UPPER  | n        | 117      |  |
| CAP                  | n        | 118      |  |
| GRILLE ASSY          | n        | 112      |  |
| LOWER AIR DEFLECTOR  | 11       | 115      |  |
| OVERFLOW HOSE        | n        | 118      |  |
| SEALS                | 11       | 115, 117 |  |
| SUPPORT ASSY - LOWER | 11       | 115      |  |
| USAGE CHART          | 11       | 108 🔿    |  |