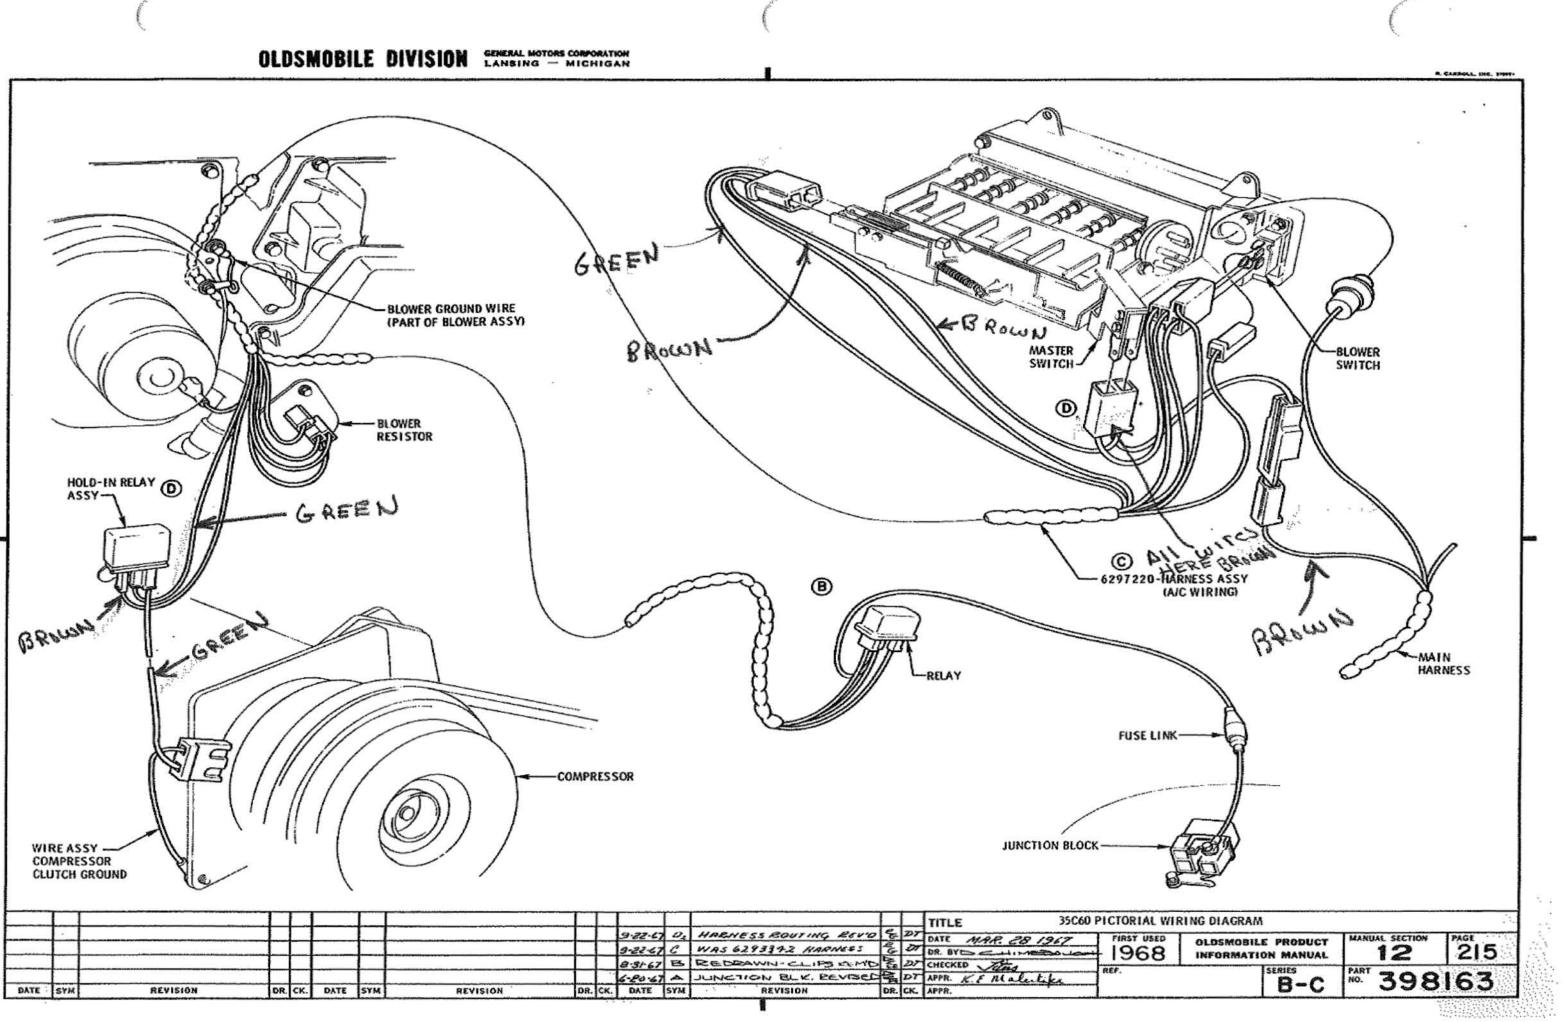

|                                      | P.<br>SEC. | I.M.<br>PAGE         |
|--------------------------------------|------------|----------------------|
| RADIATOR ASSY                        | n          | 116                  |
| RECEIVER DEHYDRATOR                  | n          | 111                  |
| RELAY ASSY - BLOWER                  | 1-2        | 111                  |
| RELAY - COMPRESSOR HOLD-IN           | 11         | 131 🔿                |
| RESISTOR ASSY                        | 1-2        | 215                  |
| SHROUD SIDE FINISHING PANELS & COVER | 1-1        | 210                  |
| SPARK PLUG CABLE - #2                | 6-0        | 132                  |
| SPRING - FRONT COIL CHART            | 3          | 100                  |
| SWITCH ASSY                          | 1-3        | 114                  |
| TEMP. CONTROL CABLE ROUTING          | 1-5        | 213                  |
| TEST DATA                            | 0          | 205                  |
| TEST & DIAGNOSIS - 35C61             | 0          | 210 - 218            |
| THERMOSTATIC VACUUM SWITCH ASSY      | 6-0        | 127, 129             |
| TRANSDUCER - 35C61                   | 1-1        | 210                  |
| VACUUM HOSE -                        |            |                      |
| DIAGRAM - 35C60<br>35C61             | 1-5<br>1-5 | 212<br>220           |
| DISTRIBUTOR                          | 6-0        | 127, 129             |
| ROUTING - 35C60<br>35C61             | l-5<br>l-5 | 213, 214<br>221, 222 |
| THERMO, VACUUM SWITCH                | 6-0        | 127, 129             |
| VACUUM SUPPLY FITTING                | 6-0        | 118                  |
| VACUUM TANK ASSY                     | 1-2        | 112                  |
| VALVE - PILOT OPERATED STV           | 1-2        | 215                  |
| WATER CONTROL VALVE                  | 6-1        | 210                  |
| WATER OUTLET                         | 6-0        | 114                  |
| WATER PUMP                           | 6-1        | 210                  |
| WIRING DIAGRAM - 35C60<br>35C61      | 12<br>12   | 215<br>217           |