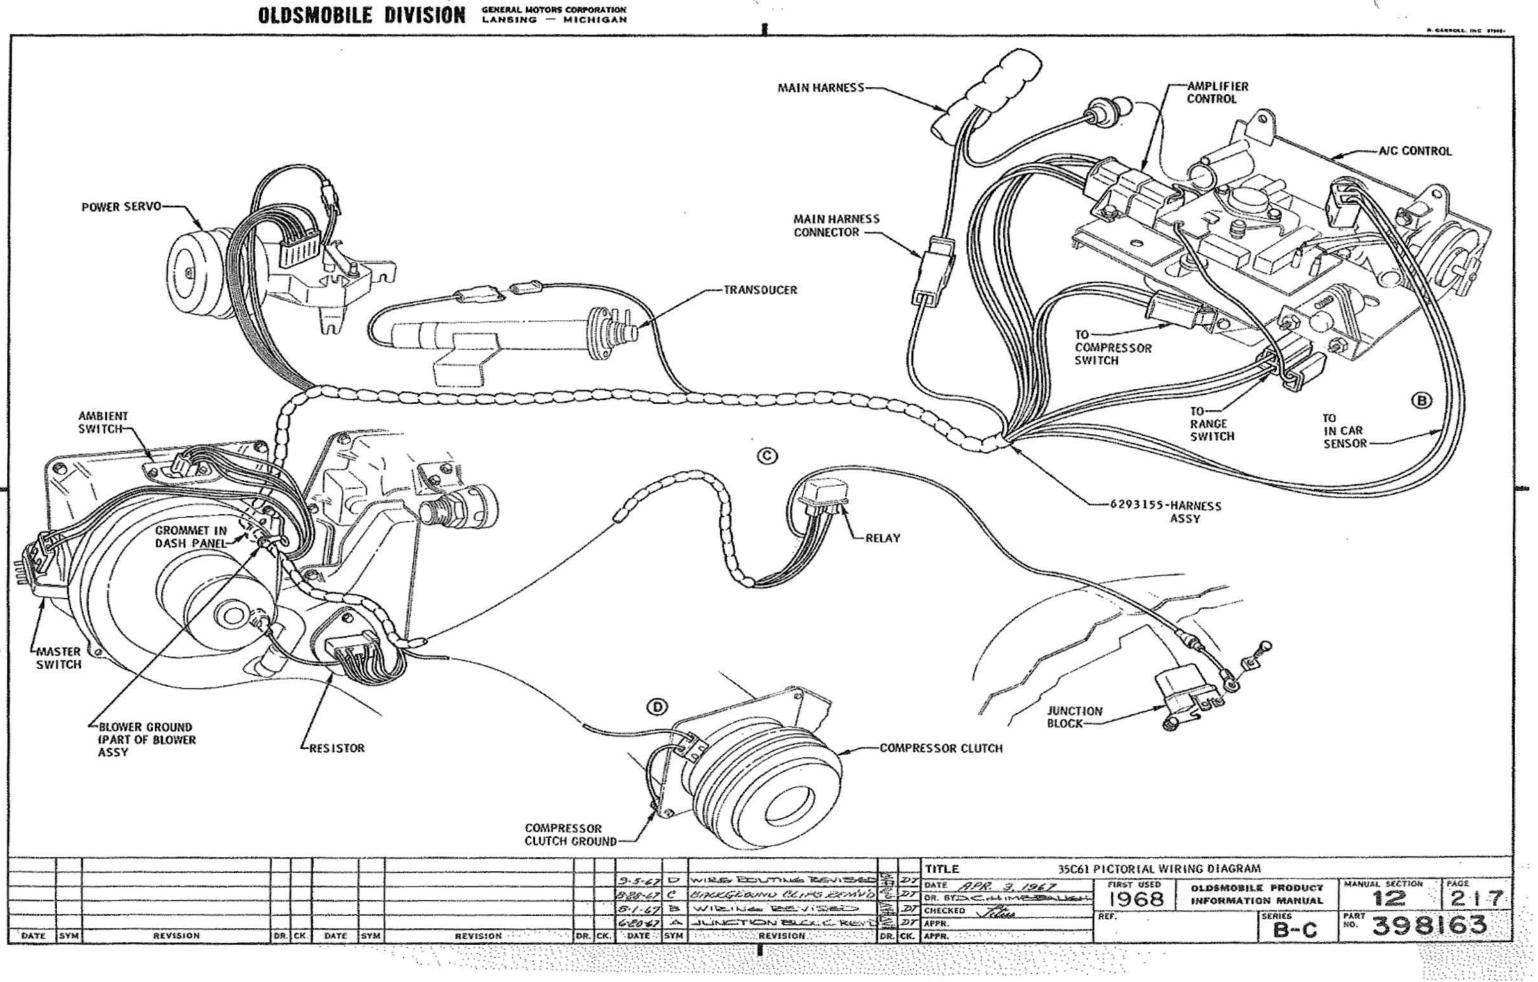

|                                      | P.<br>SEC. | I.M.<br>PAGE         |
|--------------------------------------|------------|----------------------|
| RADIATOR ASSY                        | n          | 116                  |
| RECEIVER DEHYDRATOR                  | n          | 111                  |
| RELAY ASSY - BLOWER                  | 1-2        | 111                  |
| RELAY - COMPRESSOR HOLD-IN           | 11         | 131 🔿                |
| RESISTOR ASSY                        | 1-2        | 215                  |
| SHROUD SIDE FINISHING PANELS & COVER | 1-1        | 210                  |
| SPARK PLUG CABLE - #2                | 6-0        | 132                  |
| SPRING - FRONT COIL CHART            | 3          | 100                  |
| SWITCH ASSY                          | 1-3        | 114                  |
| TEMP. CONTROL CABLE ROUTING          | 1-5        | 213                  |
| TEST DATA                            | 0          | 205                  |
| TEST & DIAGNOSIS - 35C61             | 0          | 210 - 218            |
| THERMOSTATIC VACUUM SWITCH ASSY      | 6-0        | 127, 129             |
| TRANSDUCER - 35C61                   | 1-1        | 210                  |
| VACUUM HOSE -                        |            |                      |
| DIAGRAM - 35C60<br>35C61             | 1-5<br>1-5 | 212<br>220           |
| DISTRIBUTOR                          | 6-0        | 127, 129             |
| ROUTING - 35C60<br>35C61             | l-5<br>l-5 | 213, 214<br>221, 222 |
| THERMO, VACUUM SWITCH                | 6-0        | 127, 129             |
| VACUUM SUPPLY FITTING                | 6-0        | 118                  |
| VACUUM TANK ASSY                     | 1-2        | 112                  |
| VALVE - PILOT OPERATED STV           | 1-2        | 215                  |
| WATER CONTROL VALVE                  | 6-1        | 210                  |
| WATER OUTLET                         | 6-0        | 114                  |
| WATER PUMP                           | 6-1        | 210                  |
| WIRING DIAGRAM - 35C60<br>35C61      | 12<br>12   | 215<br>217           |