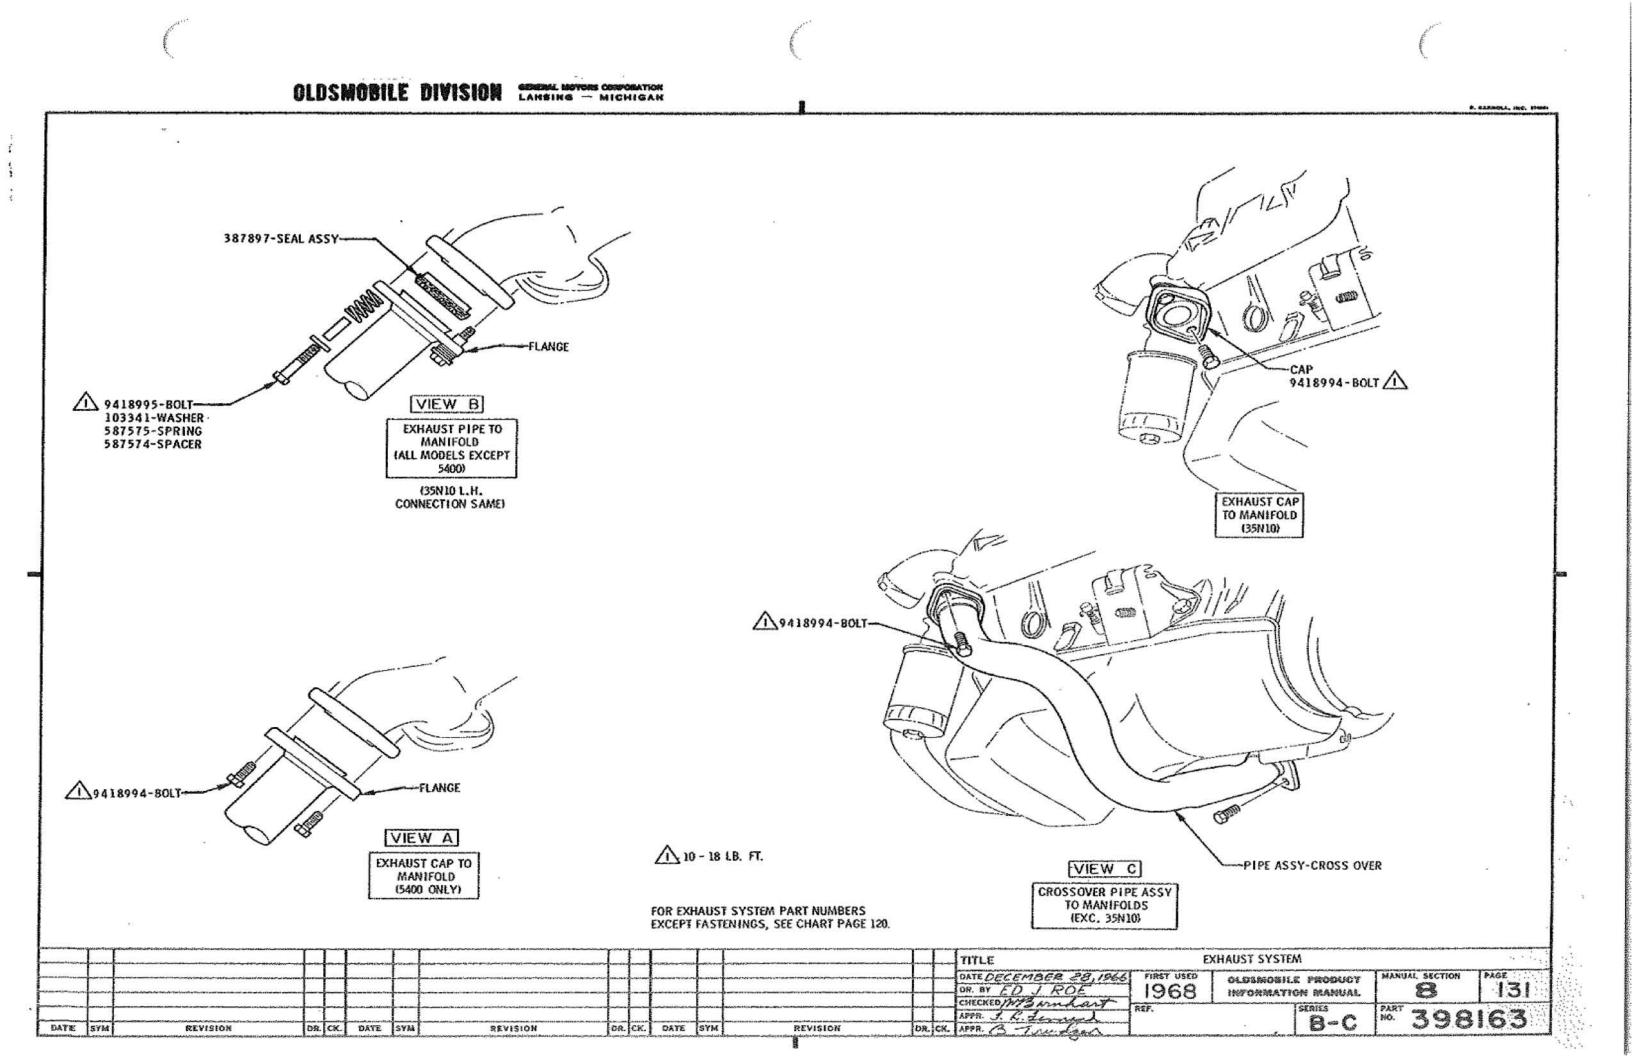

### U.P.C. SECTION BC EXHAUST SYSTEM

| CLAMPS & SUPPORTS  | 8 | 132 |
|--------------------|---|-----|
| CLEARANCES         | 8 | 133 |
| DUAL               | 8 | 130 |
| FLANGES - MANIFOLD | 8 | 131 |
| STANDARD           | 8 | 130 |
| USAGE CHART        | 8 | 120 |