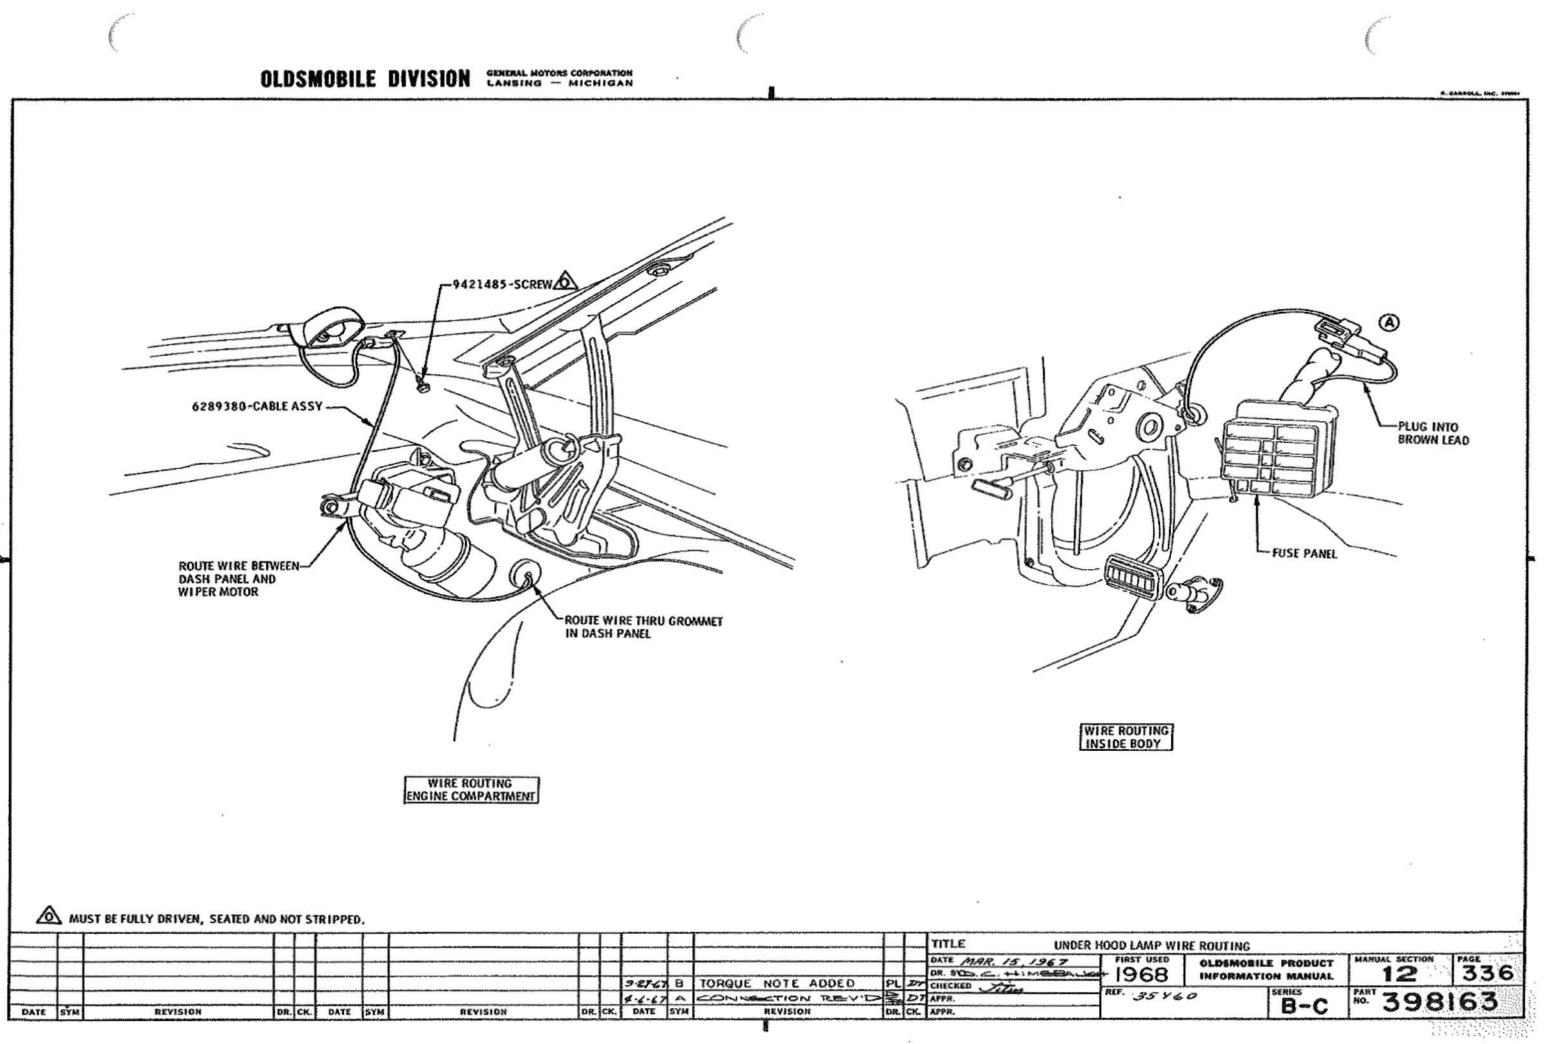

### U.P.C. OPTION 35Y60 ACCESSORY PACKAGE GROUP

35034

1-4 117 35025

12 360

| INF   | ORMATION A | AANUAL INDEX  |         |          |
|-------|------------|---------------|---------|----------|
| 3     |            | ILE PRODUCT   | INDEX   | PAGE 1 2 |
| 29 TI | HRU 35Y60  | SERIES<br>B-C | MO. 398 | 163      |

|                                 | Ρ.   | I.M. |
|---------------------------------|------|------|
|                                 | SEC. | PAGE |
| (35Y60 CONTINUED)               |      |      |
| 35026                           |      |      |
| GLOVE BOX LAMP ASSY             | 1-3  | 116  |
| GLOVE BOX LAMP SWITCH ASSY      | 1-3  | 116  |
| GLOVE BOX LAMP WIRING           | 12   | 110  |
| UNDERHOOD LAMP ASSY             | 11   | 180  |
| UNDERHOOD LAMP WIRING           | 12   | 336  |
| UNDERHOOD & GLOVE BOX LAMP FUSE | 12   | 100  |
|                                 |      |      |