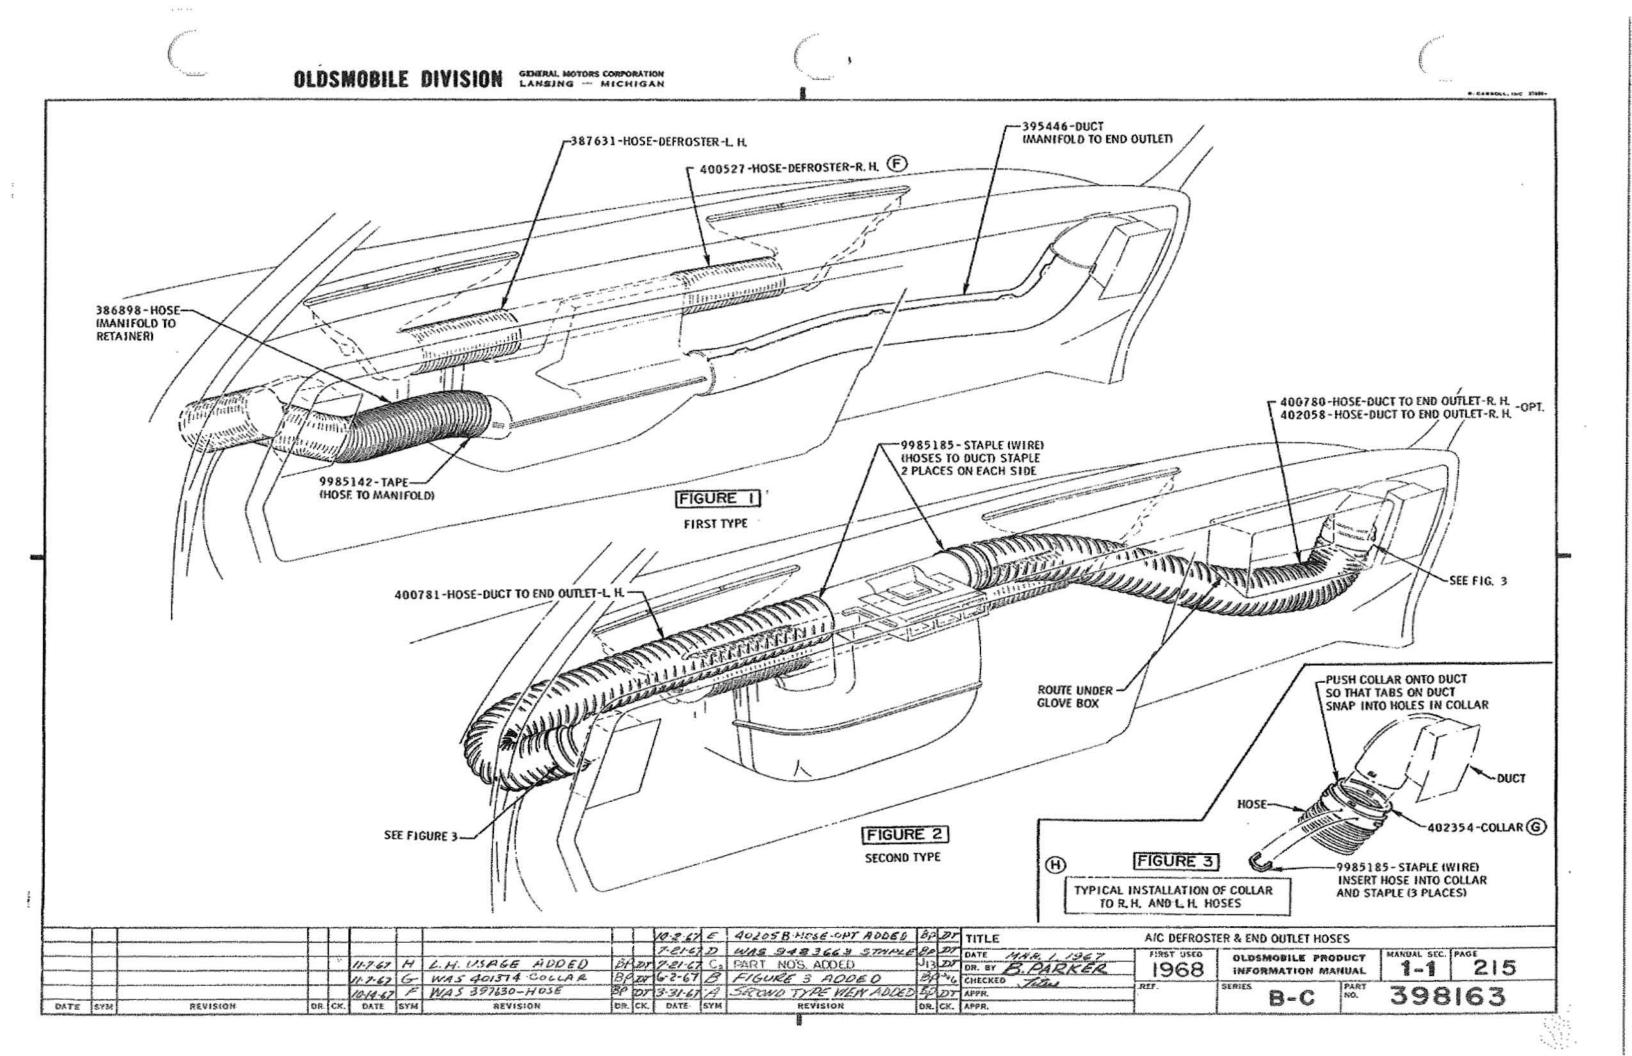

### U.P.C. OPTION 35C60 & 35C61 AIR CONDITIONING

| ADAPTER ASSY - BLOWER TO EVAP.   | 1-2 | 215      |
|----------------------------------|-----|----------|
| AIR INLET VALVE ASSY             | 1-1 | 211      |
| AMBIENT SENSOR - 35C61           | 1-2 | 215      |
| ASPIRATOR ASSY - 35C61           | 1-1 | 211      |
| BLOWER ASSY                      | 1-2 | 215      |
| CABLE ASSY - TEMP. CONTROL VALVE | 1-3 | 114      |
| CARBURETOR ASSY - 2 BARREL       | 6-0 | 122      |
| CHECK PROCEDURE                  | 0   | 200, 201 |
| COMPRESSOR ASSY & MOUNTING       | 6-1 | 213      |
| CONDENSER ASSY                   | 11  | m        |
| CONTROL ASSY                     | 1-3 | 114      |
| COVER SHOP ASSY - ENG FRONT      | 6-0 | 112      |
| DASHPOT                          | 6-0 | 124      |
| DEFROSTER ADAPTER                | 1-1 | 211      |
| DEFROSTER HOSES                  | 1-1 | 215      |
| DUCTS - 1. P.                    | 1-1 | 210      |
| ENGINE ASSY                      | 6-1 | 100      |
| ENGINE CONVERSION CHART          | 6-1 | 120      |
|                                  |     |          |