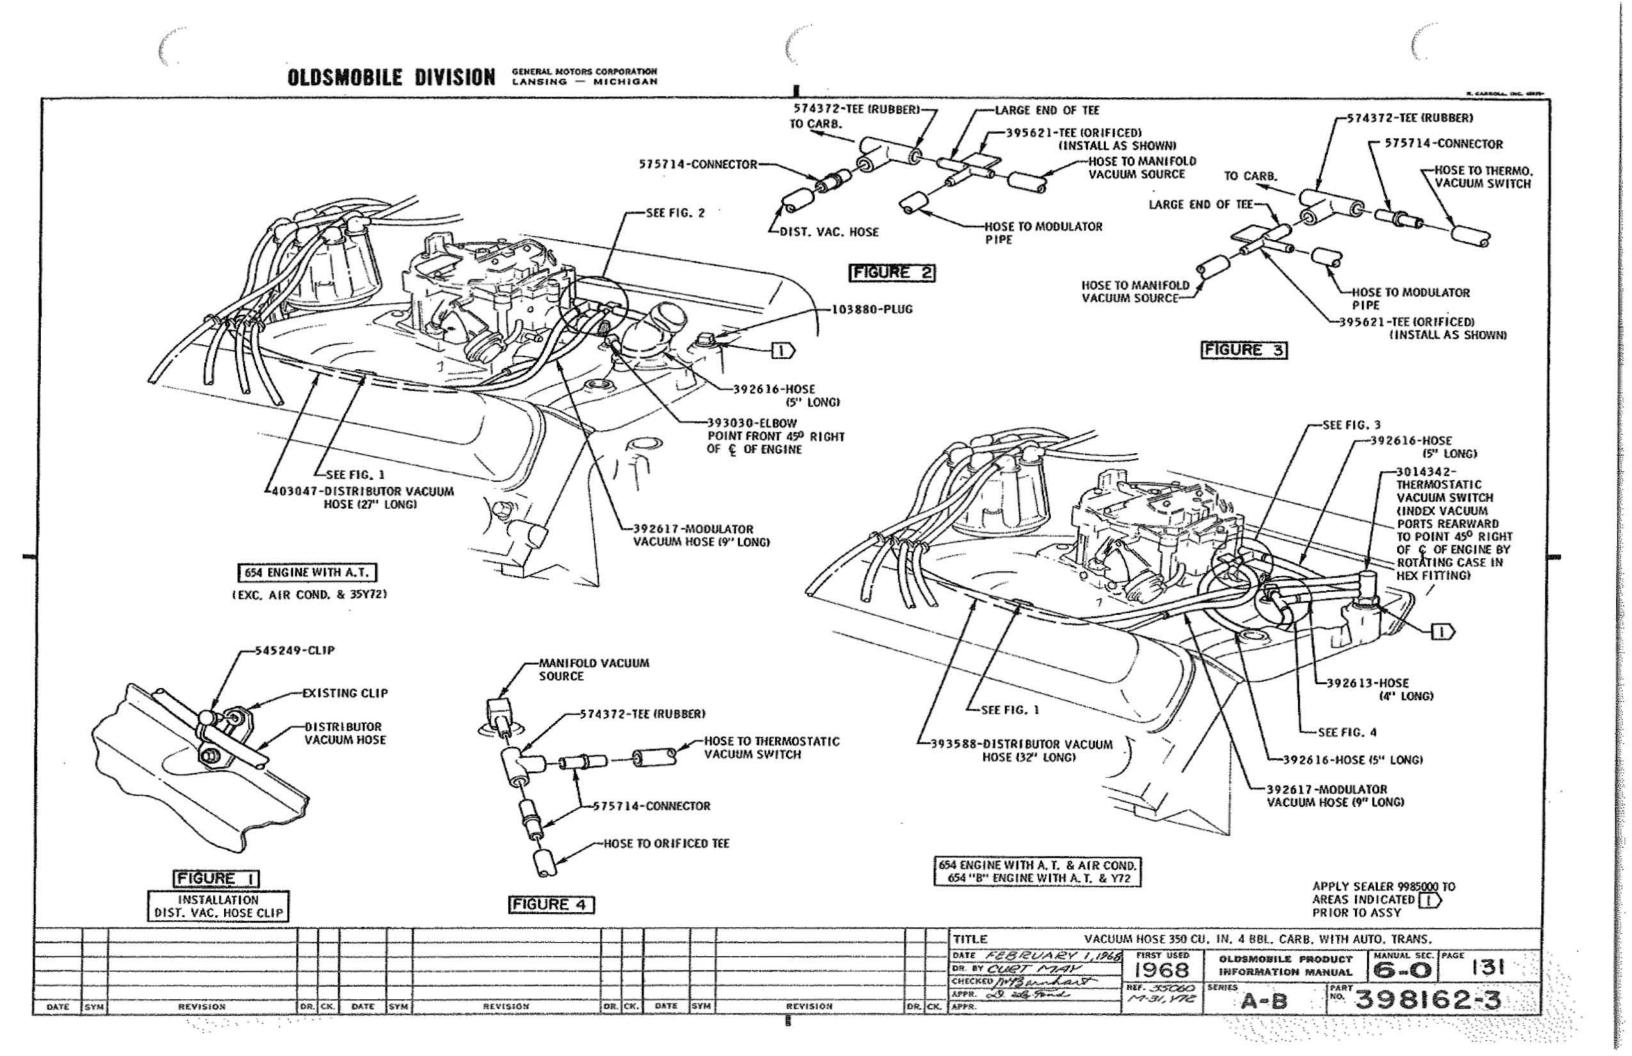

### U.P.C. SECTION 6 ENGINE

| 1-1 | 114      |
|-----|----------|
| 6-1 | 150      |
| 6-1 | 103, 104 |
| 6-0 | 112      |
| 6-0 | 100      |

 $\mathcal{C} = \mathcal{C}$ 

------

|                                   | P.<br>SEC. | I.M.<br>PAGE |                                          | P.<br>SEC. | I.M.<br>PAGE | U.P.C. SECTION 7<br>TRANSMISSION                 |          |               |
|-----------------------------------|------------|--------------|------------------------------------------|------------|--------------|--------------------------------------------------|----------|---------------|
| (6 CONTINUED)                     |            |              | MANUFACTURING NUMBER                     | 6-1        | 102          |                                                  | -        |               |
| CARBURETOR & USAGE CHART ~ 2 BBL. | 6-0        | 122          | MOUNTING TO FRAME                        | 6-1        | 140          |                                                  | SEC.     | I. M.<br>PAGE |
| CARBURETOR - 4 BBL.               | 6-0        | 123          | OIL FILLER TUBE & CAP                    | 6-0        | 112          | CLUTCH CONTROL                                   | 7        | 110, 111      |
| CARBURETOR AIR PRE-HEATER         | 6-1        | 142          | OIL LEVEL INDICATOR                      | 6-1        | 132          | CLUTCH RELEASE BEARING ASSY                      | 7        | 111           |
| CARBURETOR PRIMING PROCEDURES     | 0          | 149          | PLUG -                                   |            |              | DOWNSHIFT SWITCH WIRING                          | 12       | 111           |
| CHOKE HOUSING                     | 6-0        | 123          | POWER BRAKE VACUUM HOLE                  | 6-1        | 128          | HOSE ~ MOD, PIPE TO ELBOW                        | 6-0      | 126, 128      |
| CHOKE PIPES                       | 6-0        | 122          | FRONT VACUUM HOLE                        | 6-0        | 126          | MODULATOR PIPE                                   | 7        | 150           |
| CHOKE TUBE ASSY                   | 6-0        | 116          | THERMO, VACUUM SWITCH HOLE               | 6-0        | 126, 128     | MODULATOR PIPE CLIP                              | 6-0      | 120           |
| COIL ASSY                         | 6-1        | 128          | PULLEY & BELT DATA                       | 6-1        | 110          | NEUT. START & BACK-UP SWITCH WIRING              | 12       | 111           |
| CONVERSION CHART                  | 6-1        | 120, 121     | PULLEY & BELT DIAGRAM                    | 6-1        | 111 - 114    | PROTECTIVE NUMBER STAMPING                       | 0        | 170           |
| CRANK CASE VENT. HOSE             | 6-0        | 130          | RADIATOR COOLANT FILL CHART              | 11         | 100          | ROLL TEST PROCEDURE                              | 0        | 151           |
| CRANKCASE VENT. VALVE ASSY        | 6-0        | 116          | RADIATOR HOSE                            | 11         | 118          | SHIFT CONTROL - AUTOMATIC                        | 7        | 140<br>115    |
| CRANKCASE VENT, PIPE              | 6-1        | 150          | PROTECTIVE NUMBER STAMPING               | 0          | 170          |                                                  | 9        |               |
| DISTRIBUTOR VACUUM HOSE           | 6-0        | 126 - 129    | SOLENOID - THROTTLE CLOSING              | 6-0        | 124          | SHIFT INDICATOR ASSY                             |          | 110           |
| EMISSION CONTROL SPEC. LABEL      | 0          | 124          | SOLENOID - THROTTLE CLOSING - ADJUSTMENT | 6-0        | 105 🕢        | SHIFT LEVER                                      | 9        | 115           |
| ENGINE IDENT. CHART               | 6-1        | 100          | SPARK PLUGS, CABLES & BRACKET            | 6-0        | 132          | SWITCH ASSY - DOWNSHIFT<br>NEUT. START & BACK-UP | 1-1<br>9 | 113<br>111    |
| FAN BLADE ASSY                    | 6-1        | 130          | STARTER MOTOR ASSY & USAGE CHART         | 6-0        | 110          | SPEEDOMETER GEAR HOLE PLUG                       | 7        | 111           |
| FRONT COVER SHOP ASSY             | 6-0        | 112          | THROTTLE ADJUSTMENT                      | 6-1        | 119          | TRANSMISSION -                                   |          |               |
| FUEL PIPE ASSY - PUMP TO CARB.    | 6-0        | 133          | THROTTLE CONTROL                         | 1-2        | 120 🕦        | ASSEMBLY                                         | 7        | 115, 135      |
| FUEL PUMP & USAGE CHART           | 6-0        | 114          | TIMING INDICATOR                         | ·6-0       | 112          | OIL COOLER PIPES                                 | 7        | 155           |
| GENERATOR & MOUNTING              | 6-1        | 125          | VOLTAGE REGULATOR                        | 1-2        | m            | OIL FILLER PIPE & ROD ASSY                       | 7        | 150           |
| GROUND STRAP                      | 12         | 131          | WATER BY-PASS HOSE                       | 6-0        | 114          | USAGE CHART                                      | 7        | 100           |
| HEAT SHIELD - ENGINE MOUNTING     | 6-1        | 140          | WATER OUTLET & THERMOSTAT                | 6-0        | 114          |                                                  |          |               |
| IGNITION SWITCH ASSY              | 1-3        | 113          |                                          |            |              |                                                  |          |               |
| LIFTING STRAP                     | 6-0        | 116          |                                          |            |              |                                                  |          |               |
| MANIFOLD FITTINGS                 | 6-0        | 118          |                                          |            |              |                                                  |          |               |