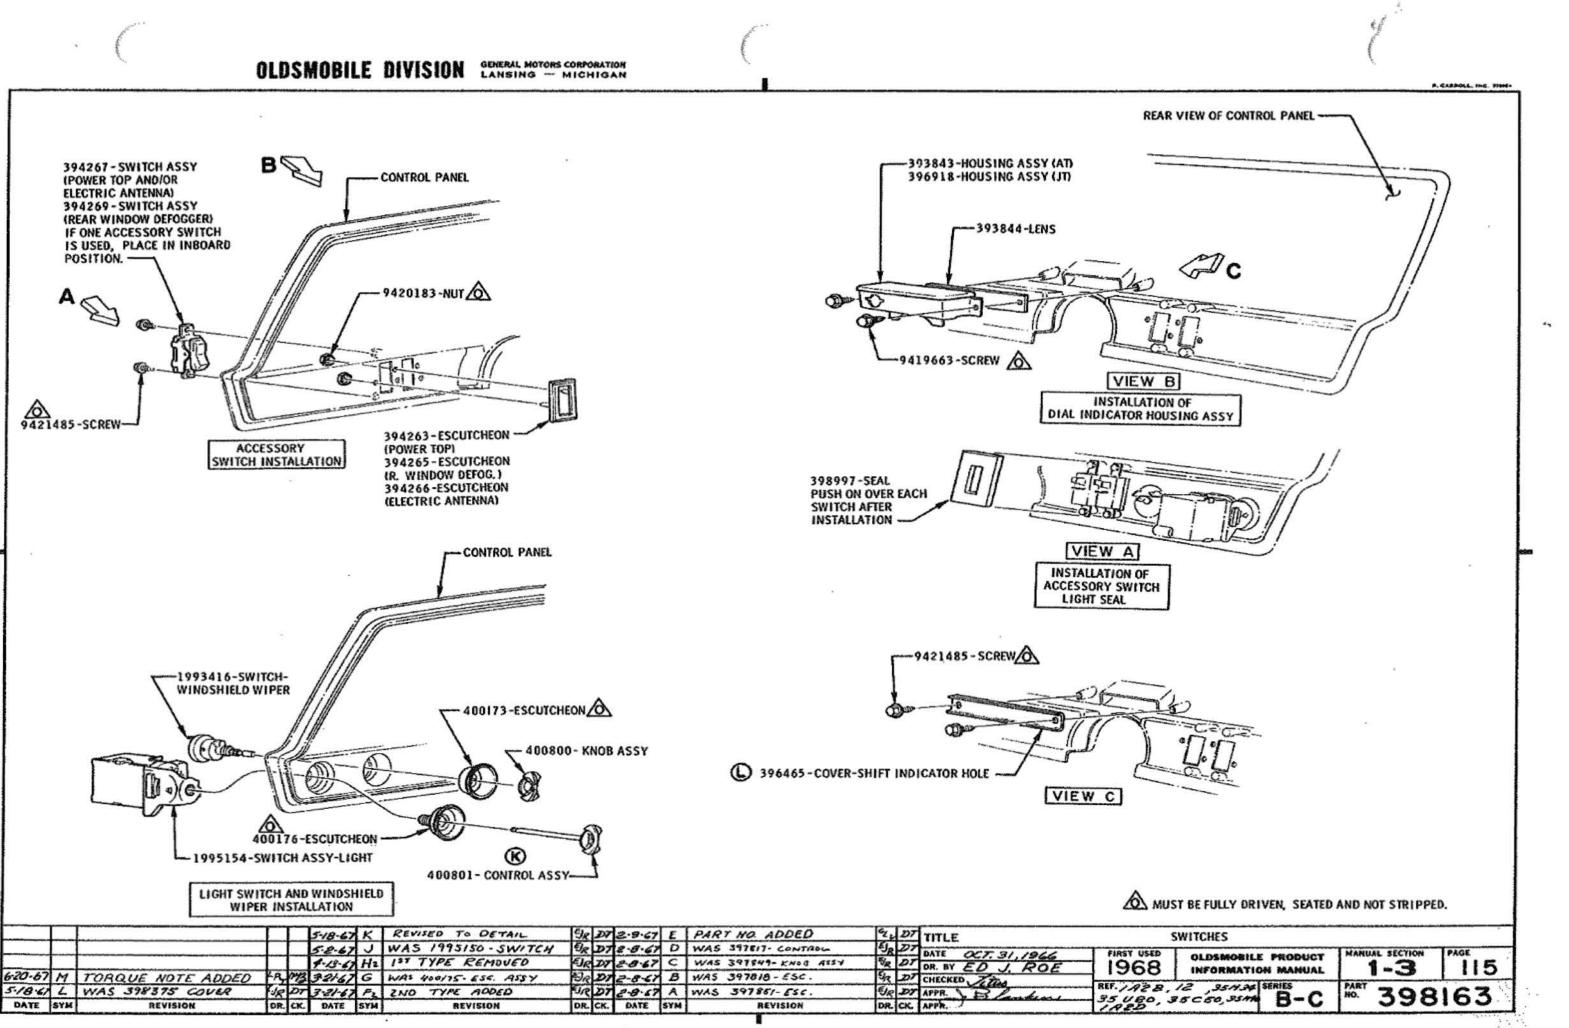

### U.P.C. SECTION 12 ELECTRICAL

|                                    | P. I<br>SEC. | . M.<br>PAGE |
|------------------------------------|--------------|--------------|
| ASH TRAY LAMP HOUSING ASSY         | 1-3          | 113          |
| BATTERY ASSY                       | 12           | 131          |
| BATTERY SUPPORT                    | n            | 141          |
| CABLE ASSY -                       |              |              |
| ASH TRAY LAMP                      | 12           | 110          |
| CLOCK LAMP                         | 12           | 110          |
| BATTERY                            | 12           | 131          |
| JUNC. BLOCK TO CIRC. BRKR.         | 12           | 134          |
| SHIFT INDICATOR LAMP               | 12           | 110          |
| SPEEDOMETER                        | 1-5          | 119          |
| STARTER                            | 6-1          | 127          |
| CIGAR LIGHTER ASSY                 | 1-3          | 113          |
| CLIP - HARNESS TO ENGINE           | 6-0          | 120          |
| CLOCK ASSY                         | 1-3          | 112          |
| COURTESY LAMP HOUSING ASSY         | 1-3          | 110          |
| COVER -                            |              |              |
| CLOCK HOLE                         | 1-3          | 112          |
| MAP LAMP & RADIO HOLE              | 1-3          | 114          |
| SPEAKER HOLE                       | 1-1          | 111          |
| FLASHER - FLARESTAT<br>TURN SIGNAL | 12<br>1-3    | 100<br>110   |
| FUEL GAGE ASSY                     | 1-3          | 112          |
| FUSE PANEL CHART                   | 12           | 100          |
| HARNESS ASSY -                     |              |              |
| CHART - ENGINE                     | 6-1          | 127          |
| COURTESY LAMP                      | 12           | 110          |
| ENGINE                             | 12           | 138          |

|                                     | P. I<br>SEC. | PAGE     |
|-------------------------------------|--------------|----------|
| GENERATOR & FORWARD LAMP            | 12           | 134, 137 |
| INSTRUMENT PANEL                    | 12           | 110      |
| POWER TOP                           | 12           | 111      |
| HAZARD WARNING KNOB ASSY            | 9            | 115      |
| HEADLAMP DOOR                       | n            | 113      |
| HEADLAMP FOCUS CHART                | 12           | 105      |
| HORN ASSY                           | 11           | 110      |
| HORN CAP                            | 9            | 115      |
| HORN CONTACT ASSY                   | 9            | 116      |
| INSTRUMENT CLUSTER ASSY             | 1-3          | 112      |
| JUNCTION BLOCK, RELAY & BUZZER ASSY | 11           | 130      |
| LAMP ASSY -                         |              |          |
| BACK-UP                             | 14           | 118      |
| COURTESY                            | 12           | 110      |
| GLOVE BOX                           | 1-3          | 116      |
| HEAD                                | 11           | 113      |
| LICENSE (EXC. 84 - 8600)            | 14           | 115      |
| MAP                                 | 1-3          | 114      |
| PARK & TURN                         | 11           | 133      |
| REAR (EXC. 84 - 8600)               | 14           | 118      |
| STARTER CABLE TUBE                  | 6-1          | 132      |
| SWITCH ASSY -                       |              |          |
| BACK-UP LAMP                        | 9            | 111      |
| DOOR JAMB                           | 12           | 111      |
| GLOVE BOX LAMP                      | 1-3          | 116      |
| HEADLAMP DIMMER                     | 1-1          | 111      |
|                                     |              |          |

|                                              | P.<br>SEC. | I.M.<br>PAGE    |
|----------------------------------------------|------------|-----------------|
| SWITCH ASSY (CONTINUED)                      |            |                 |
| LIGHT                                        | 1-3        | 115             |
| OIL PRESSURE                                 | 6-0        | 112             |
| OPERATION CHART                              | 12         | 106 - 109       |
| PARKING BRAKE INDICATOR                      | 5          | 118             |
| POWER TOP                                    | 1-3        | 115             |
| STOP LIGHT                                   | 5          | 112             |
| WATER TEMP.                                  | 6-1        | 128 🔿           |
| TURN SIGNAL - CANCEL CAM ASSY<br>LEVER ASSY  | 9<br>9     | 115, 116<br>115 |
| WIRE ASSY - LIGHT TRANSMITTING               | 1-3        | 113             |
| WIRING - (ALSO SEE HARNESS ASSY)             |            |                 |
| CLOCK                                        | 12         | 110             |
| BACK-UP LAMP                                 | 12         | 162             |
| BACK-UP LAMP SWITCH                          | 12         | 111             |
| BRAKE WARNING LIGHT SWITCH                   | 12         | 135             |
| COURTESY LAMP                                | 12         | 110             |
| DIMMER SWITCH                                | 12         | 111             |
| FUEL TANK GAGE - EXC. 84 - 8600<br>84 - 8600 | 12<br>12   | 161<br>160      |
| HORN SWITCH                                  | 9          | 115, 116        |
| LICENSE LAMP                                 | 12         | 162             |
| MAP LAMP                                     | 12         | 110             |
| PARKING BRAKE INDICATOR                      | 12         | 111             |
| STOP LIGHT SWITCH                            | 12         | 112             |
| TURN SIGNAL SWITCH                           | 12         | 111             |

### U.P.C. OPTION 35C50 REAR WINDOW DEFOGGER

|               | Ρ.   | 1. M. |
|---------------|------|-------|
|               | SEC. | PAGE  |
| BLOWER ASSY   | 1-4  | 345   |
| SWITCH ASSY   | 1-3  | 115   |
| SWITCH WIRING | 12   | 316   |

### U.P.C. OPTION 35C60 & 35C61 AIR CONDITIONING

| ADAPTER ASSY - BLOWER TO EVAP.   | 1-2 | 215      |
|----------------------------------|-----|----------|
| AIR INLET VALVE ASSY             | 1-1 | 211      |
| AMBIENT SENSOR - 35C61           | 1-2 | 215      |
| ASPIRATOR ASSY - 35C61           | 1-1 | 211      |
| BLOWER ASSY                      | 1-2 | 215      |
| CABLE ASSY - TEMP. CONTROL VALVE | 1-3 | 114      |
| CARBURETOR ASSY - 2 BARREL       | 6-0 | 122      |
| CHECK PROCEDURE                  | 0   | 200, 201 |
| COMPRESSOR ASSY & MOUNTING       | 6-1 | 213      |
| CONDENSER ASSY                   | 11  | m        |
| CONTROL ASSY                     | 1-3 | 114      |
| COVER SHOP ASSY - ENG FRONT      | 6-0 | 112      |
| DASHPOT                          | 6-0 | 124      |
| DEFROSTER ADAPTER                | 1-1 | 211      |
| DEFROSTER HOSES                  | 1-1 | 215      |
| DUCTS - 1. P.                    | 1-1 | 210      |
| ENGINE ASSY                      | 6-1 | 100      |
| ENGINE CONVERSION CHART          | 6-1 | 120      |
|                                  |     |          |

### U.P.C. OPTION 35U75 ELECTRIC ANTENNA

| ANTENNA ASSEMBLY | 1-4 | 325 |
|------------------|-----|-----|
| FUSE ASSY        | 12  | 100 |
| PLUG             | 1-2 | 111 |
| SWITCH ASSY      | 1-3 | 115 |
| WIRING           | 12  | 317 |