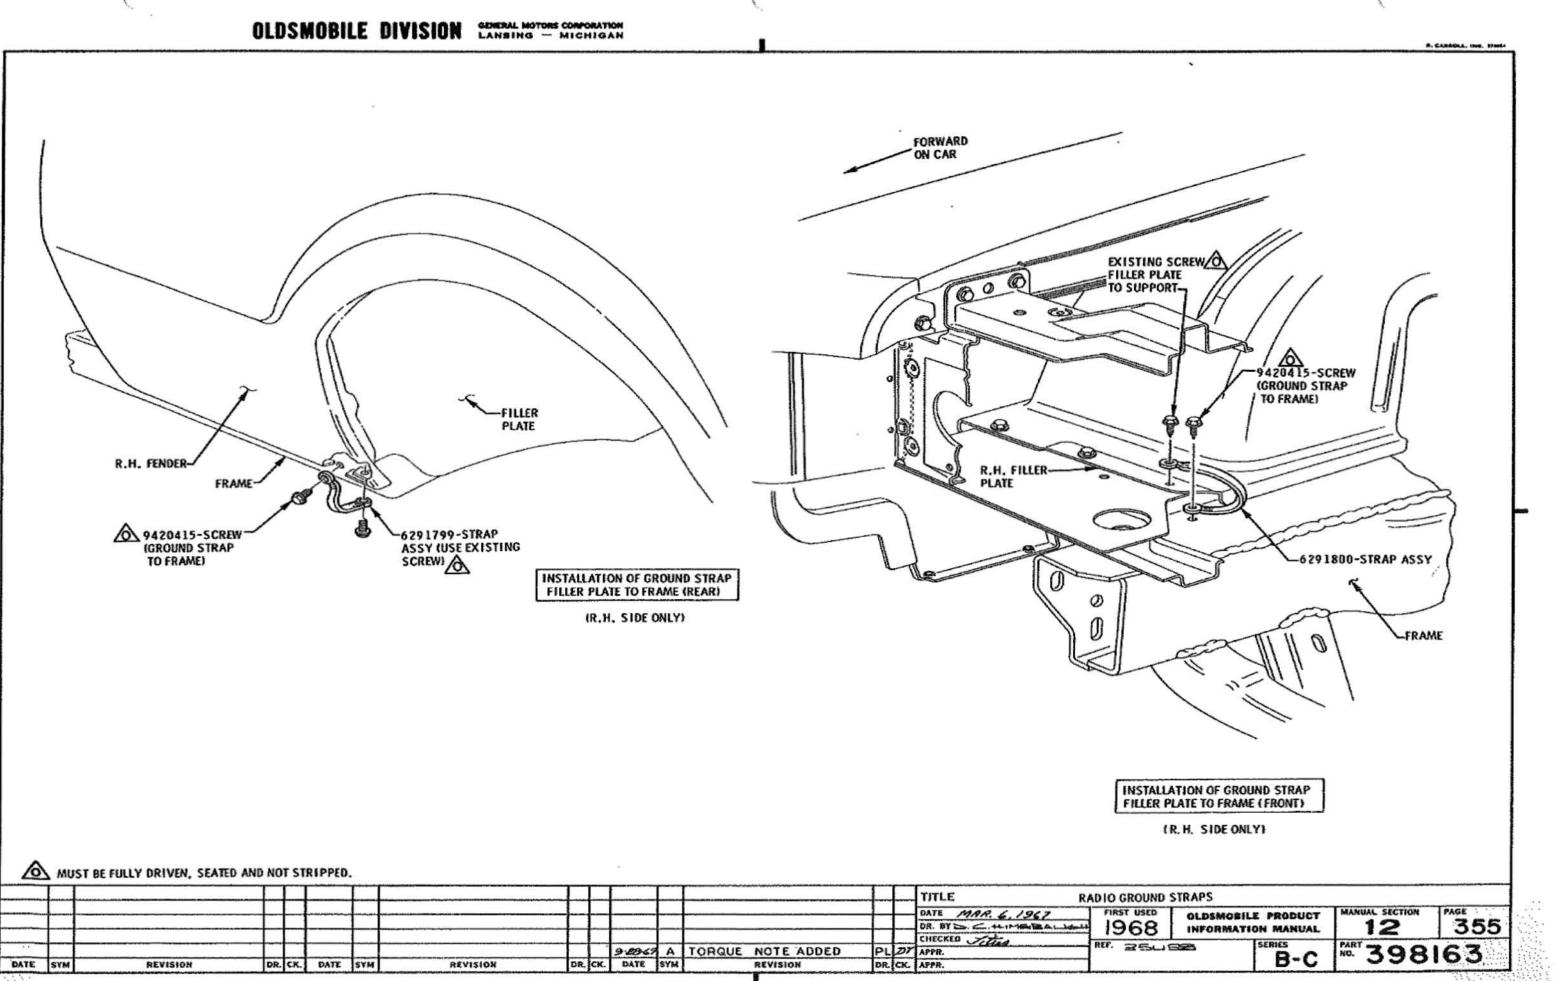

### U.P.C. OPTION 35U58,35U59,35U63 RADIO RECEIVER

|                                                 | P.         | I. M.      |
|-------------------------------------------------|------------|------------|
|                                                 | SEC.       | PAGE       |
| ANTENNA LEAD-IN ROUTING                         | 1-4        | 321        |
| CAPACITOR ASSY - COIL<br>REGULATOR              | 12<br>1-2  | 138<br>111 |
| FUSE ASSY                                       | 12         | 100        |
| GROUND STRAP ASSY - CONTROL ARM<br>FILLER PLATE | 3<br>12    | 112<br>355 |
| MAST ASSY - ANTENNA                             | 1-4        | 320        |
| RECEIVER ASSY - 35058<br>EXC. 35058             | 1-3<br>1-3 | 321<br>320 |
| SPEAKER ASSY - FRONT<br>REAR (35058)            | 1-1<br>1-4 | 111<br>330 |
| STATIC COLLECTOR ASSY                           | 3          | 111        |
| WIRING - 35058<br>EXC. 35058                    | 12<br>12   | 320<br>319 |