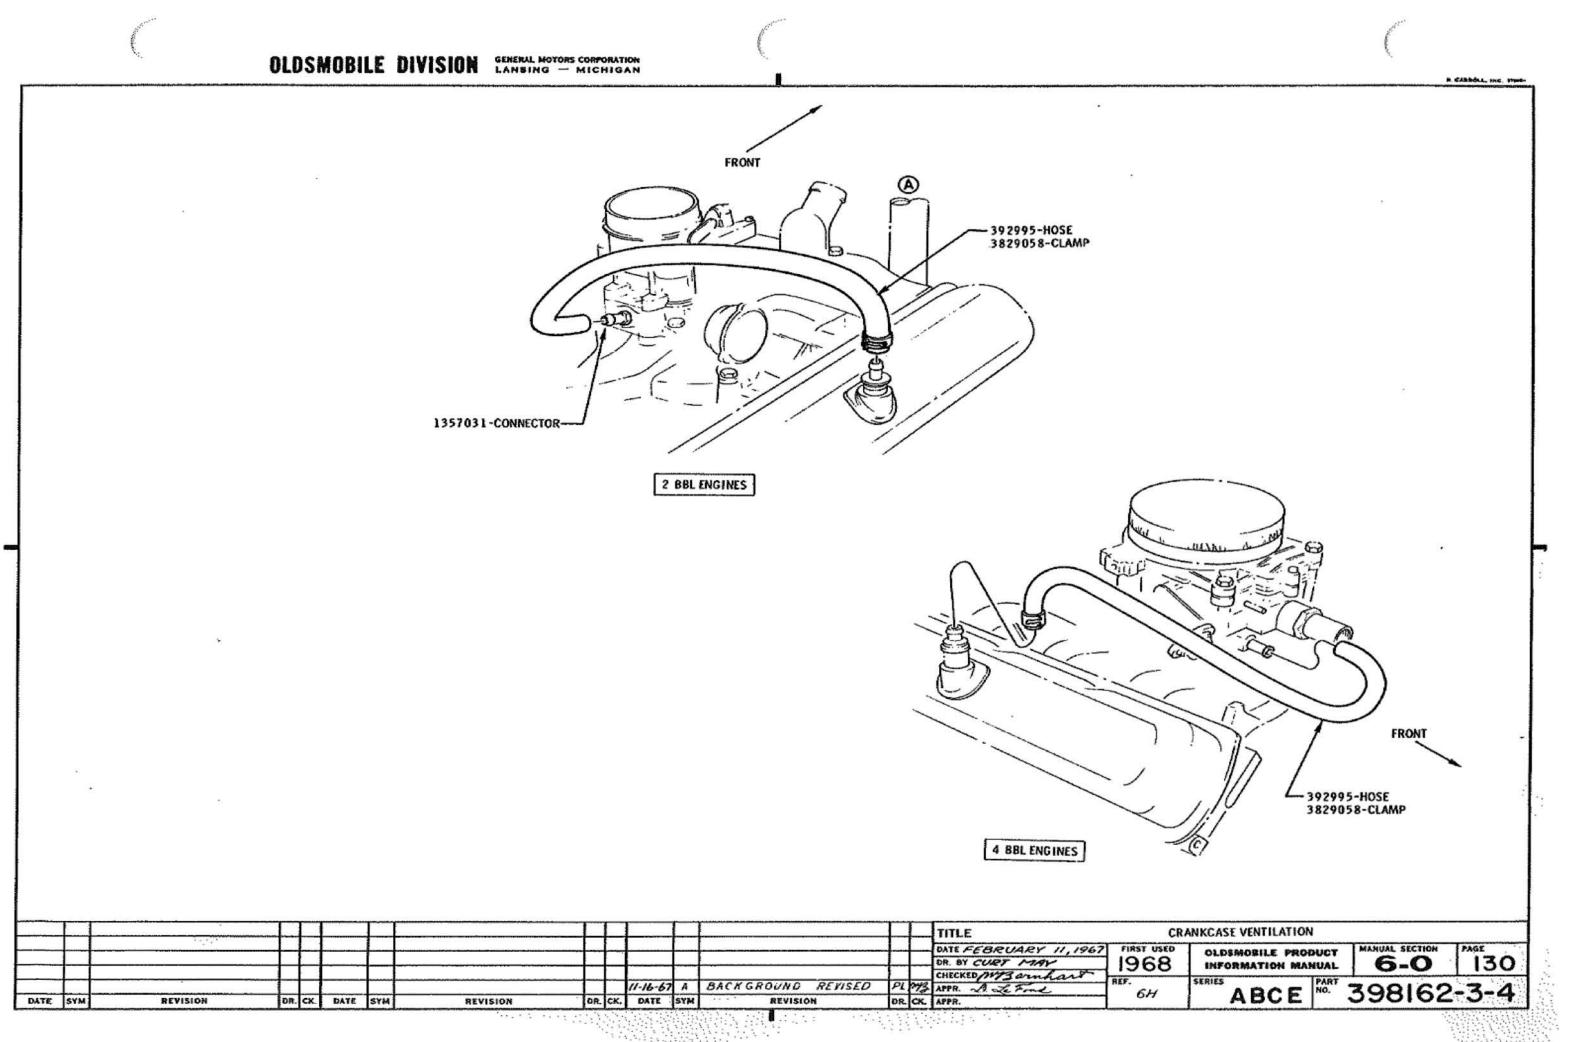

### U.P.C. SECTION 6 ENGINE

| 1-1 | 114      |
|-----|----------|
| 6-1 | 150      |
| 6-1 | 103, 104 |
| 6-0 | 112      |
| 6-0 | 100      |

 $\mathcal{C} = \mathcal{C}$ 

------

|                                   | P.<br>SEC. | I.M.<br>PAGE |                                          | P.<br>SEC. | I.M.<br>PAGE | U.P.C. SECTION 7<br>TRANSMISSION                 |          |               |
|-----------------------------------|------------|--------------|------------------------------------------|------------|--------------|--------------------------------------------------|----------|---------------|
| (6 CONTINUED)                     |            |              | MANUFACTURING NUMBER                     | 6-1        | 102          |                                                  | -        |               |
| CARBURETOR & USAGE CHART ~ 2 BBL. | 6-0        | 122          | MOUNTING TO FRAME                        | 6-1        | 140          |                                                  | SEC.     | I. M.<br>PAGE |
| CARBURETOR - 4 BBL.               | 6-0        | 123          | OIL FILLER TUBE & CAP                    | 6-0        | 112          | CLUTCH CONTROL                                   | 7        | 110, 111      |
| CARBURETOR AIR PRE-HEATER         | 6-1        | 142          | OIL LEVEL INDICATOR                      | 6-1        | 132          | CLUTCH RELEASE BEARING ASSY                      | 7        | 111           |
| CARBURETOR PRIMING PROCEDURES     | 0          | 149          | PLUG -                                   |            |              | DOWNSHIFT SWITCH WIRING                          | 12       | 111           |
| CHOKE HOUSING                     | 6-0        | 123          | POWER BRAKE VACUUM HOLE                  | 6-1        | 128          | HOSE ~ MOD, PIPE TO ELBOW                        | 6-0      | 126, 128      |
| CHOKE PIPES                       | 6-0        | 122          | FRONT VACUUM HOLE                        | 6-0        | 126          | MODULATOR PIPE                                   | 7        | 150           |
| CHOKE TUBE ASSY                   | 6-0        | 116          | THERMO, VACUUM SWITCH HOLE               | 6-0        | 126, 128     | MODULATOR PIPE CLIP                              | 6-0      | 120           |
| COIL ASSY                         | 6-1        | 128          | PULLEY & BELT DATA                       | 6-1        | 110          | NEUT. START & BACK-UP SWITCH WIRING              | 12       | 111           |
| CONVERSION CHART                  | 6-1        | 120, 121     | PULLEY & BELT DIAGRAM                    | 6-1        | 111 - 114    | PROTECTIVE NUMBER STAMPING                       | 0        | 170           |
| CRANK CASE VENT. HOSE             | 6-0        | 130          | RADIATOR COOLANT FILL CHART              | 11         | 100          | ROLL TEST PROCEDURE                              | 0        | 151           |
| CRANKCASE VENT. VALVE ASSY        | 6-0        | 116          | RADIATOR HOSE                            | 11         | 118          | SHIFT CONTROL - AUTOMATIC                        | 7        | 140<br>115    |
| CRANKCASE VENT, PIPE              | 6-1        | 150          | PROTECTIVE NUMBER STAMPING               | 0          | 170          |                                                  | 9        |               |
| DISTRIBUTOR VACUUM HOSE           | 6-0        | 126 - 129    | SOLENOID - THROTTLE CLOSING              | 6-0        | 124          | SHIFT INDICATOR ASSY                             |          | 110           |
| EMISSION CONTROL SPEC. LABEL      | 0          | 124          | SOLENOID - THROTTLE CLOSING - ADJUSTMENT | 6-0        | 105 🕢        | SHIFT LEVER                                      | 9        | 115           |
| ENGINE IDENT. CHART               | 6-1        | 100          | SPARK PLUGS, CABLES & BRACKET            | 6-0        | 132          | SWITCH ASSY - DOWNSHIFT<br>NEUT. START & BACK-UP | 1-1<br>9 | 113<br>111    |
| FAN BLADE ASSY                    | 6-1        | 130          | STARTER MOTOR ASSY & USAGE CHART         | 6-0        | 110          | SPEEDOMETER GEAR HOLE PLUG                       | 7        | 111           |
| FRONT COVER SHOP ASSY             | 6-0        | 112          | THROTTLE ADJUSTMENT                      | 6-1        | 119          | TRANSMISSION -                                   |          |               |
| FUEL PIPE ASSY - PUMP TO CARB.    | 6-0        | 133          | THROTTLE CONTROL                         | 1-2        | 120 🕦        | ASSEMBLY                                         | 7        | 115, 135      |
| FUEL PUMP & USAGE CHART           | 6-0        | 114          | TIMING INDICATOR                         | ·6-0       | 112          | OIL COOLER PIPES                                 | 7        | 155           |
| GENERATOR & MOUNTING              | 6-1        | 125          | VOLTAGE REGULATOR                        | 1-2        | m            | OIL FILLER PIPE & ROD ASSY                       | 7        | 150           |
| GROUND STRAP                      | 12         | 131          | WATER BY-PASS HOSE                       | 6-0        | 114          | USAGE CHART                                      | 7        | 100           |
| HEAT SHIELD - ENGINE MOUNTING     | 6-1        | 140          | WATER OUTLET & THERMOSTAT                | 6-0        | 114          |                                                  |          |               |
| IGNITION SWITCH ASSY              | 1-3        | 113          |                                          |            |              |                                                  |          |               |
| LIFTING STRAP                     | 6-0        | 116          |                                          |            |              |                                                  |          |               |
| MANIFOLD FITTINGS                 | 6-0        | 118          |                                          |            |              |                                                  |          |               |