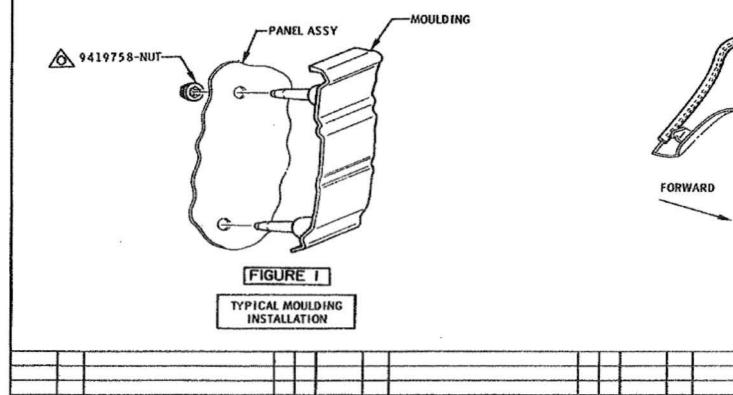

### U.P.C. SECTION IA2F EXTERIOR BODY ORNAMENTATION

|                                                | P<br>SEC. | . I.M.<br>PAGE |
|------------------------------------------------|-----------|----------------|
| MOULDING - ROCKER PANEL<br>WHEEL OPENING PANEL | 11<br>11  | 151<br>155     |
| PANEL ASSY - WHEEL OPENING                     | 11        | 155, 156       |
| U.P.C. SECTION IB<br>BODY MOUNTING             |           |                |
| BODY MOUNTING                                  | 2         | 110            |
| U.P.C. SECTION 28<br>FRAME                     | I         |                |
| FRAME USAGE CHART                              | 2         | 110            |
| TRANSMISSION SUPPORT                           | 6-1       | 140            |
| U.P.C. SECTION 3<br>FRONT SUSPENSIO            | N         |                |
| FRONT SUSPENSION                               | 3         | 111, 112       |
| KNUCKLE SHOP ASSY CHART                        | 3         | 105, 106       |
| SPRING USAGE CHART                             | 3<br>(A)  | 100            |
| U.P.C. SECTION 4<br>REAR SUSPENSION            |           |                |
| AXLE USAGE CHART                               | 4         | 105 - 107 🛞    |
| LUBRICANT - DIFFERENTIAL FILL                  | 4         | 111            |
| PROPELLER SHAFT                                | 4         | 110            |
| REAR SUSPENSION                                | 4         | 111, 112       |