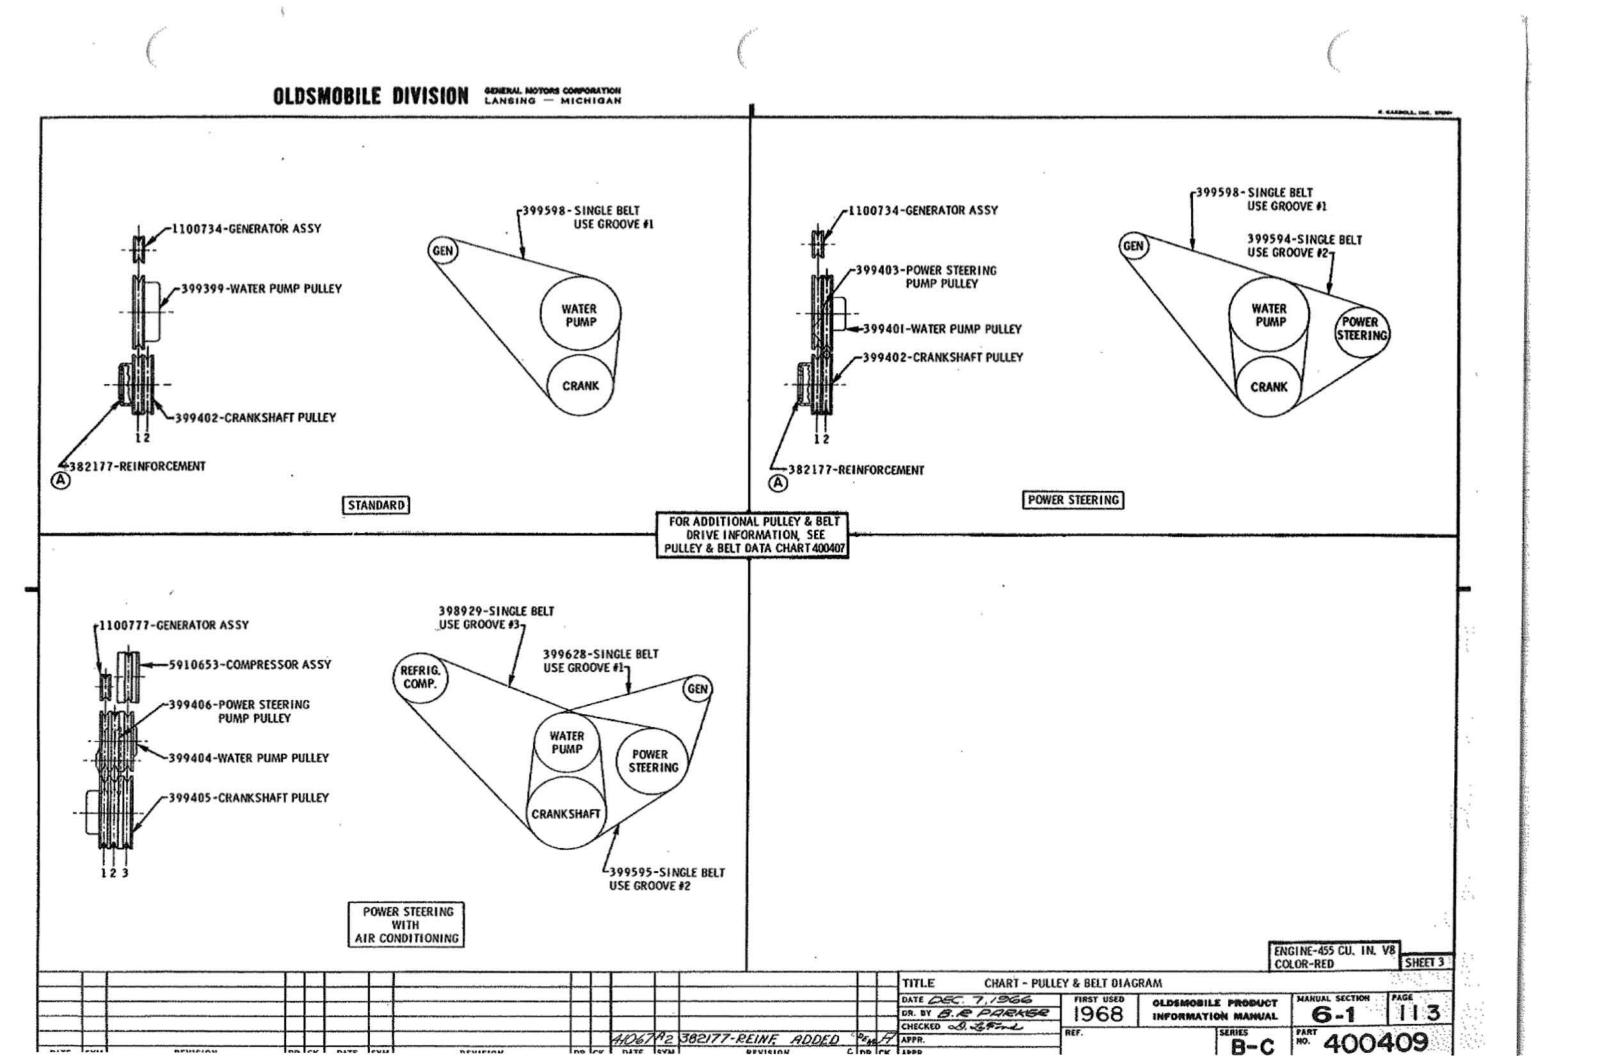

### U.P.C. SECTION 6 ENGINE

| 1-1 | 114      |
|-----|----------|
| 6-1 | 150      |
| 6-1 | 103, 104 |
| 6-0 | 112      |
| 6-0 | 100      |

 $\mathcal{C} = \mathcal{C}$ 

------

|                                   | P.<br>SEC. | I.M.<br>PAGE |                                          | P.<br>SEC. | I.M.<br>PAGE | U.P.C. SECTION 7<br>TRANSMISSION                 |          |               |
|-----------------------------------|------------|--------------|------------------------------------------|------------|--------------|--------------------------------------------------|----------|---------------|
| (6 CONTINUED)                     |            |              | MANUFACTURING NUMBER                     | 6-1        | 102          |                                                  | -        |               |
| CARBURETOR & USAGE CHART ~ 2 BBL. | 6-0        | 122          | MOUNTING TO FRAME                        | 6-1        | 140          |                                                  | SEC.     | I. M.<br>PAGE |
| CARBURETOR - 4 BBL.               | 6-0        | 123          | OIL FILLER TUBE & CAP                    | 6-0        | 112          | CLUTCH CONTROL                                   | 7        | 110, 111      |
| CARBURETOR AIR PRE-HEATER         | 6-1        | 142          | OIL LEVEL INDICATOR                      | 6-1        | 132          | CLUTCH RELEASE BEARING ASSY                      | 7        | 111           |
| CARBURETOR PRIMING PROCEDURES     | 0          | 149          | PLUG -                                   |            |              | DOWNSHIFT SWITCH WIRING                          | 12       | 111           |
| CHOKE HOUSING                     | 6-0        | 123          | POWER BRAKE VACUUM HOLE                  | 6-1        | 128          | HOSE ~ MOD, PIPE TO ELBOW                        | 6-0      | 126, 128      |
| CHOKE PIPES                       | 6-0        | 122          | FRONT VACUUM HOLE                        | 6-0        | 126          | MODULATOR PIPE                                   | 7        | 150           |
| CHOKE TUBE ASSY                   | 6-0        | 116          | THERMO, VACUUM SWITCH HOLE               | 6-0        | 126, 128     | MODULATOR PIPE CLIP                              | 6-0      | 120           |
| COIL ASSY                         | 6-1        | 128          | PULLEY & BELT DATA                       | 6-1        | 110          | NEUT. START & BACK-UP SWITCH WIRING              | 12       | 111           |
| CONVERSION CHART                  | 6-1        | 120, 121     | PULLEY & BELT DIAGRAM                    | 6-1        | 111 - 114    | PROTECTIVE NUMBER STAMPING                       | 0        | 170           |
| CRANK CASE VENT. HOSE             | 6-0        | 130          | RADIATOR COOLANT FILL CHART              | 11         | 100          | ROLL TEST PROCEDURE                              | 0        | 151           |
| CRANKCASE VENT. VALVE ASSY        | 6-0        | 116          | RADIATOR HOSE                            | 11         | 118          | SHIFT CONTROL - AUTOMATIC                        | 7        | 140<br>115    |
| CRANKCASE VENT, PIPE              | 6-1        | 150          | PROTECTIVE NUMBER STAMPING               | 0          | 170          |                                                  | 9        |               |
| DISTRIBUTOR VACUUM HOSE           | 6-0        | 126 - 129    | SOLENOID - THROTTLE CLOSING              | 6-0        | 124          | SHIFT INDICATOR ASSY                             |          | 110           |
| EMISSION CONTROL SPEC. LABEL      | 0          | 124          | SOLENOID - THROTTLE CLOSING - ADJUSTMENT | 6-0        | 105 🕢        | SHIFT LEVER                                      | 9        | 115           |
| ENGINE IDENT. CHART               | 6-1        | 100          | SPARK PLUGS, CABLES & BRACKET            | 6-0        | 132          | SWITCH ASSY - DOWNSHIFT<br>NEUT. START & BACK-UP | 1-1<br>9 | 113<br>111    |
| FAN BLADE ASSY                    | 6-1        | 130          | STARTER MOTOR ASSY & USAGE CHART         | 6-0        | 110          | SPEEDOMETER GEAR HOLE PLUG                       | 7        | 111           |
| FRONT COVER SHOP ASSY             | 6-0        | 112          | THROTTLE ADJUSTMENT                      | 6-1        | 119          | TRANSMISSION -                                   |          |               |
| FUEL PIPE ASSY - PUMP TO CARB.    | 6-0        | 133          | THROTTLE CONTROL                         | 1-2        | 120 🕦        | ASSEMBLY                                         | 7        | 115, 135      |
| FUEL PUMP & USAGE CHART           | 6-0        | 114          | TIMING INDICATOR                         | ·6-0       | 112          | OIL COOLER PIPES                                 | 7        | 155           |
| GENERATOR & MOUNTING              | 6-1        | 125          | VOLTAGE REGULATOR                        | 1-2        | m            | OIL FILLER PIPE & ROD ASSY                       | 7        | 150           |
| GROUND STRAP                      | 12         | 131          | WATER BY-PASS HOSE                       | 6-0        | 114          | USAGE CHART                                      | 7        | 100           |
| HEAT SHIELD - ENGINE MOUNTING     | 6-1        | 140          | WATER OUTLET & THERMOSTAT                | 6-0        | 114          |                                                  |          |               |
| IGNITION SWITCH ASSY              | 1-3        | 113          |                                          |            |              |                                                  |          |               |
| LIFTING STRAP                     | 6-0        | 116          |                                          |            |              |                                                  |          |               |
| MANIFOLD FITTINGS                 | 6-0        | 118          |                                          |            |              |                                                  |          |               |