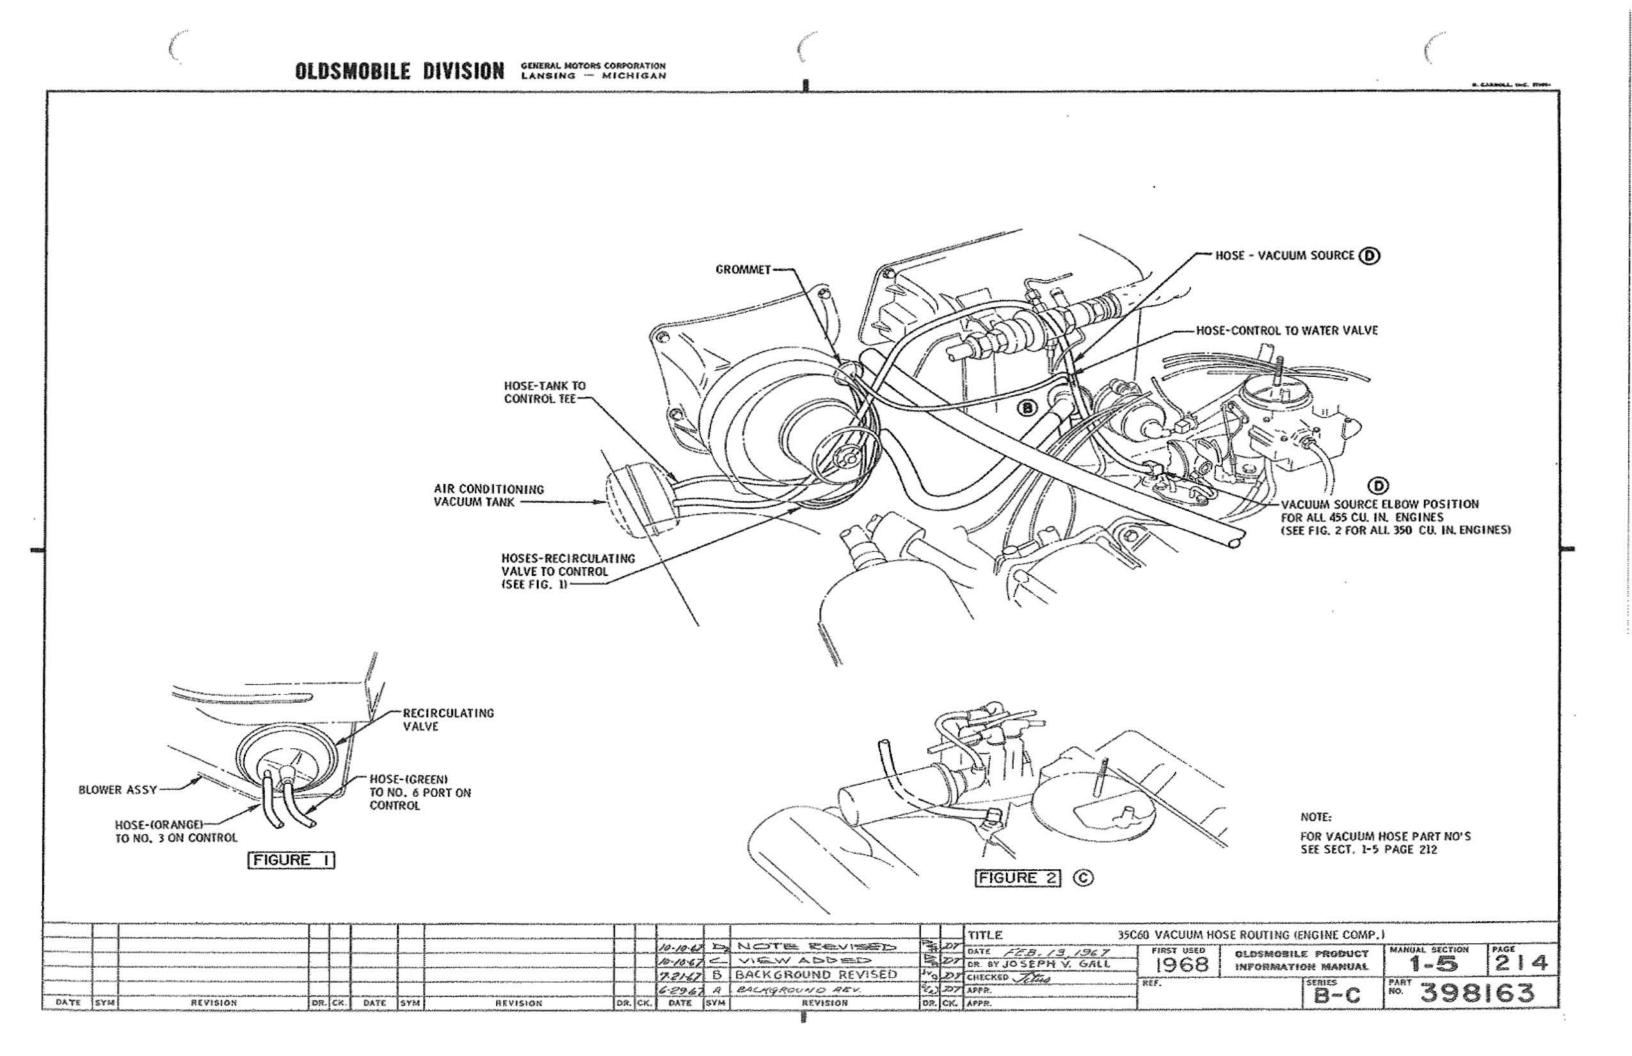

|                                      | P.<br>SEC. | I.M.<br>PAGE         |
|--------------------------------------|------------|----------------------|
| RADIATOR ASSY                        | n          | 116                  |
| RECEIVER DEHYDRATOR                  | n          | 111                  |
| RELAY ASSY - BLOWER                  | 1-2        | 111                  |
| RELAY - COMPRESSOR HOLD-IN           | 11         | 131 🔿                |
| RESISTOR ASSY                        | 1-2        | 215                  |
| SHROUD SIDE FINISHING PANELS & COVER | 1-1        | 210                  |
| SPARK PLUG CABLE - #2                | 6-0        | 132                  |
| SPRING - FRONT COIL CHART            | 3          | 100                  |
| SWITCH ASSY                          | 1-3        | 114                  |
| TEMP. CONTROL CABLE ROUTING          | 1-5        | 213                  |
| TEST DATA                            | 0          | 205                  |
| TEST & DIAGNOSIS - 35C61             | 0          | 210 - 218            |
| THERMOSTATIC VACUUM SWITCH ASSY      | 6-0        | 127, 129             |
| TRANSDUCER - 35C61                   | 1-1        | 210                  |
| VACUUM HOSE -                        |            |                      |
| DIAGRAM - 35C60<br>35C61             | 1-5<br>1-5 | 212<br>220           |
| DISTRIBUTOR                          | 6-0        | 127, 129             |
| ROUTING - 35C60<br>35C61             | l-5<br>l-5 | 213, 214<br>221, 222 |
| THERMO, VACUUM SWITCH                | 6-0        | 127, 129             |
| VACUUM SUPPLY FITTING                | 6-0        | 118                  |
| VACUUM TANK ASSY                     | 1-2        | 112                  |
| VALVE - PILOT OPERATED STV           | 1-2        | 215                  |
| WATER CONTROL VALVE                  | 6-1        | 210                  |
| WATER OUTLET                         | 6-0        | 114                  |
| WATER PUMP                           | 6-1        | 210                  |
| WIRING DIAGRAM - 35C60<br>35C61      | 12<br>12   | 215<br>217           |