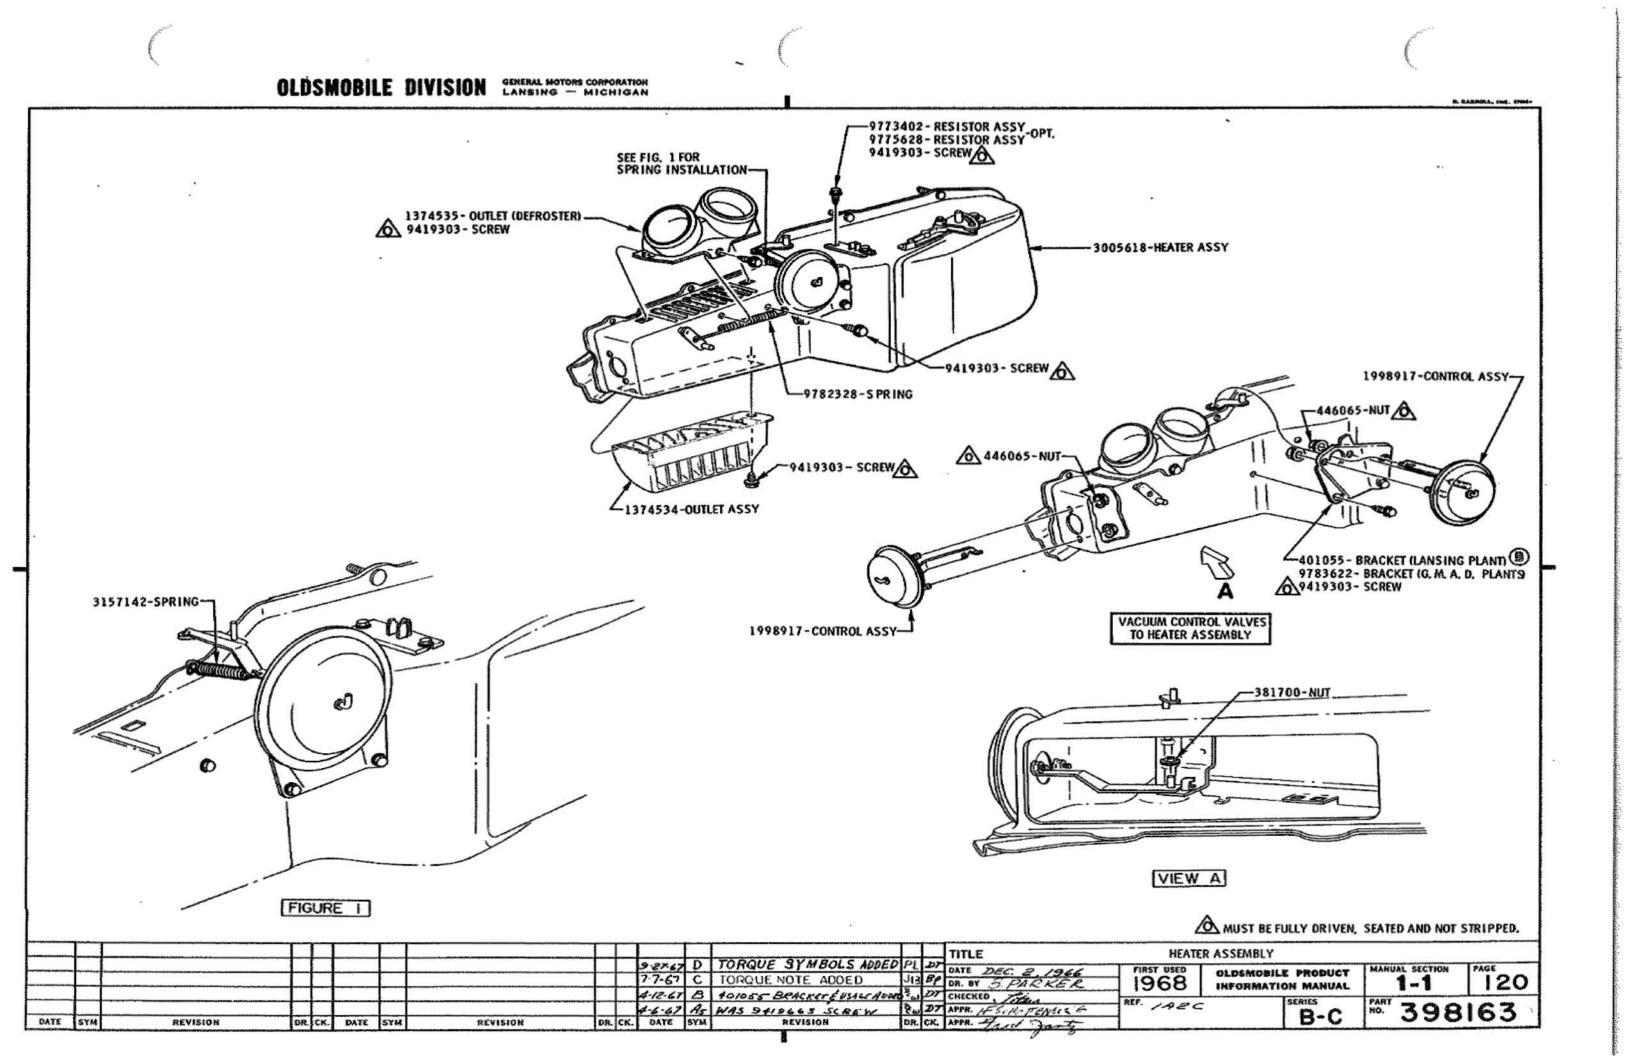

### U.P.C. SECTION IA2C VENTILATION & HEATING

| INTICATION OF TEAT     |            |              |
|------------------------|------------|--------------|
|                        | P.<br>SEC. | I.M.<br>PAGE |
| VE BODY ASSY           | 1-1        | 115          |
| VE BODY ASSY FASTENING | 1-1        | 116          |
|                        | 1-1        | 121          |
| VIRE                   | 12         | 140          |
| R CONTROL              | 1-5        | 116          |
| DIAGRAM                | 1-5        | 115          |
| TER                    | 1-3        | 114          |
| EROUTING               | 1-5        | 116          |
| NG                     | 12         | 115          |
| NG DIAGRAM             | 12         | 139          |
| SES                    | 1-1        | 122          |
| ILET                   | 1-1        | 120          |
| TER VACUUM HOSE)       | 1-2        | m            |
|                        | 1-1        | 120          |
| ASH                    | 1-1        | 121          |
|                        | 1-1        | 120          |
| Y                      | 1-1        | 120          |
| R SHROUD VENT.         | 1-2        | 116          |
| OGE                    | 1-2        | 116          |
|                        | 1-5        | 117          |
|                        | 6-0        | 114          |
|                        |            | *            |
| AM                     | 1-5        |              |
| NG                     | 1-5        | 116          |
| ING                    | 6-0        | 118          |
|                        |            |              |