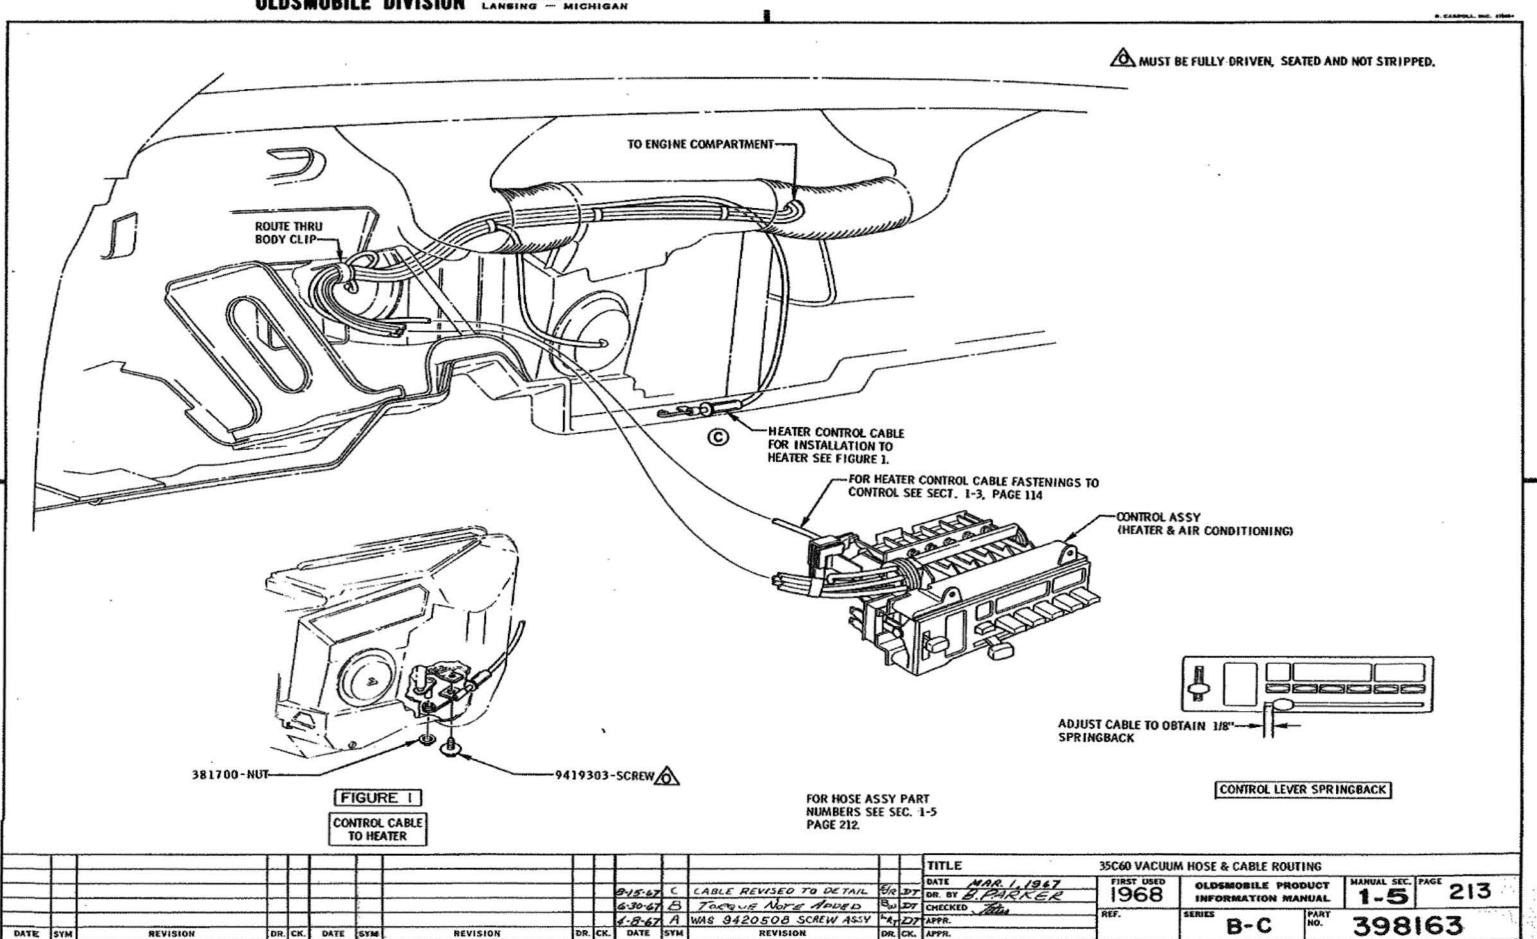

### U.P.C. OPTION 35C60 & 35C61 AIR CONDITIONING

| ADAPTER ASSY - BLOWER TO EVAP.   | 1-2 | 215      |
|----------------------------------|-----|----------|
| AIR INLET VALVE ASSY             | 1-1 | 211      |
| AMBIENT SENSOR - 35C61           | 1-2 | 215      |
| ASPIRATOR ASSY - 35C61           | 1-1 | 211      |
| BLOWER ASSY                      | 1-2 | 215      |
| CABLE ASSY - TEMP. CONTROL VALVE | 1-3 | 114      |
| CARBURETOR ASSY - 2 BARREL       | 6-0 | 122      |
| CHECK PROCEDURE                  | 0   | 200, 201 |
| COMPRESSOR ASSY & MOUNTING       | 6-1 | 213      |
| CONDENSER ASSY                   | 11  | m        |
| CONTROL ASSY                     | 1-3 | 114      |
| COVER SHOP ASSY - ENG FRONT      | 6-0 | 112      |
| DASHPOT                          | 6-0 | 124      |
| DEFROSTER ADAPTER                | 1-1 | 211      |
| DEFROSTER HOSES                  | 1-1 | 215      |
| DUCTS - 1. P.                    | 1-1 | 210      |
| ENGINE ASSY                      | 6-1 | 100      |
| ENGINE CONVERSION CHART          | 6-1 | 120      |
|                                  |     |          |

|                                      | P.<br>SEC. | I.M.<br>PAGE         |
|--------------------------------------|------------|----------------------|
| RADIATOR ASSY                        | n          | 116                  |
| RECEIVER DEHYDRATOR                  | n          | 111                  |
| RELAY ASSY - BLOWER                  | 1-2        | 111                  |
| RELAY - COMPRESSOR HOLD-IN           | 11         | 131 🔿                |
| RESISTOR ASSY                        | 1-2        | 215                  |
| SHROUD SIDE FINISHING PANELS & COVER | 1-1        | 210                  |
| SPARK PLUG CABLE - #2                | 6-0        | 132                  |
| SPRING - FRONT COIL CHART            | 3          | 100                  |
| SWITCH ASSY                          | 1-3        | 114                  |
| TEMP. CONTROL CABLE ROUTING          | 1-5        | 213                  |
| TEST DATA                            | 0          | 205                  |
| TEST & DIAGNOSIS - 35C61             | 0          | 210 - 218            |
| THERMOSTATIC VACUUM SWITCH ASSY      | 6-0        | 127, 129             |
| TRANSDUCER - 35C61                   | 1-1        | 210                  |
| VACUUM HOSE -                        |            |                      |
| DIAGRAM - 35C60<br>35C61             | 1-5<br>1-5 | 212<br>220           |
| DISTRIBUTOR                          | 6-0        | 127, 129             |
| ROUTING - 35C60<br>35C61             | l-5<br>l-5 | 213, 214<br>221, 222 |
| THERMO, VACUUM SWITCH                | 6-0        | 127, 129             |
| VACUUM SUPPLY FITTING                | 6-0        | 118                  |
| VACUUM TANK ASSY                     | 1-2        | 112                  |
| VALVE - PILOT OPERATED STV           | 1-2        | 215                  |
| WATER CONTROL VALVE                  | 6-1        | 210                  |
| WATER OUTLET                         | 6-0        | 114                  |
| WATER PUMP                           | 6-1        | 210                  |
| WIRING DIAGRAM - 35C60<br>35C61      | 12<br>12   | 215<br>217           |