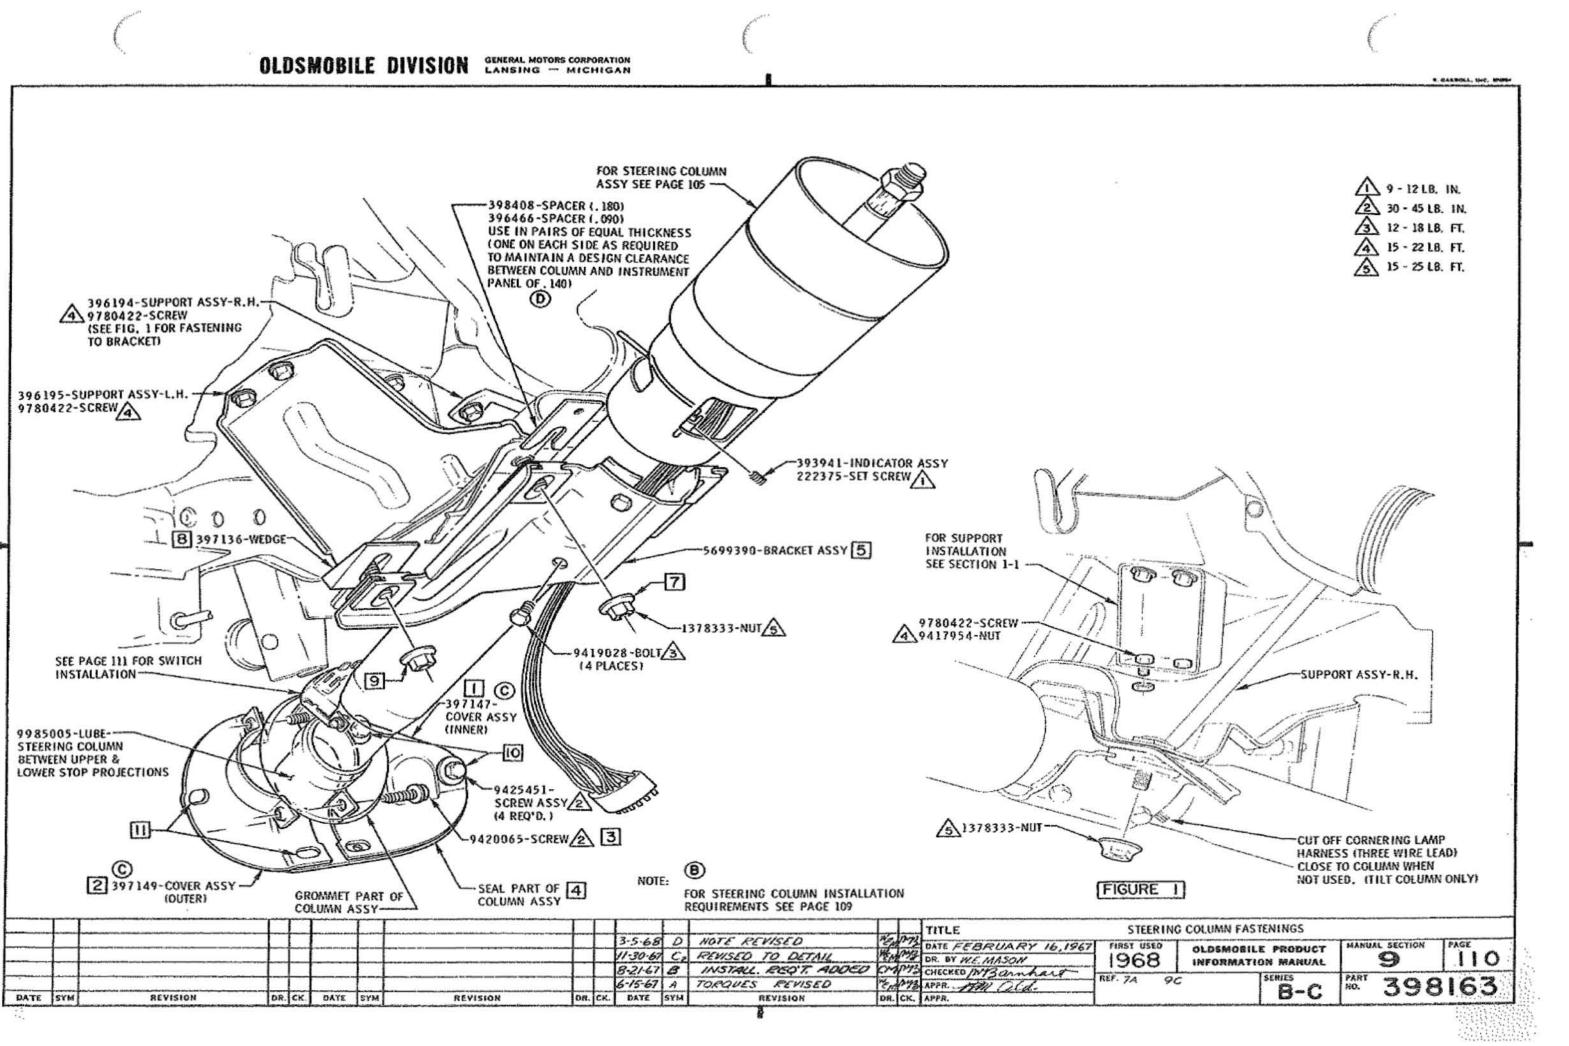

### U.P.C. SECTION 9 STEERING

| COLUMN ASSY FASTENING         | 9 | 110 |
|-------------------------------|---|-----|
| COLUMN ASSY TAPE IDENT. CHART | 9 | 105 |
| FLUID FILL PROCEDURE          | 9 | 100 |

### U.P.C. OPTION 35N37 TILT & TRAVEL STEERING WHEEL

| HAZARD WARNING KNOB      | 9 | 121 |
|--------------------------|---|-----|
| LOCKING LEVER ASSY       | 9 | 120 |
| SHIFT LEVER ASSY         | 9 | 121 |
| STEERING COLUMN ASSY     | 9 | 105 |
| TURN SIGNAL LEVER ASSY   | 9 | 121 |
| WHEEL ASSY               | 9 | 120 |
| WHEEL RELEASE LEVER ASSY | 9 | 121 |