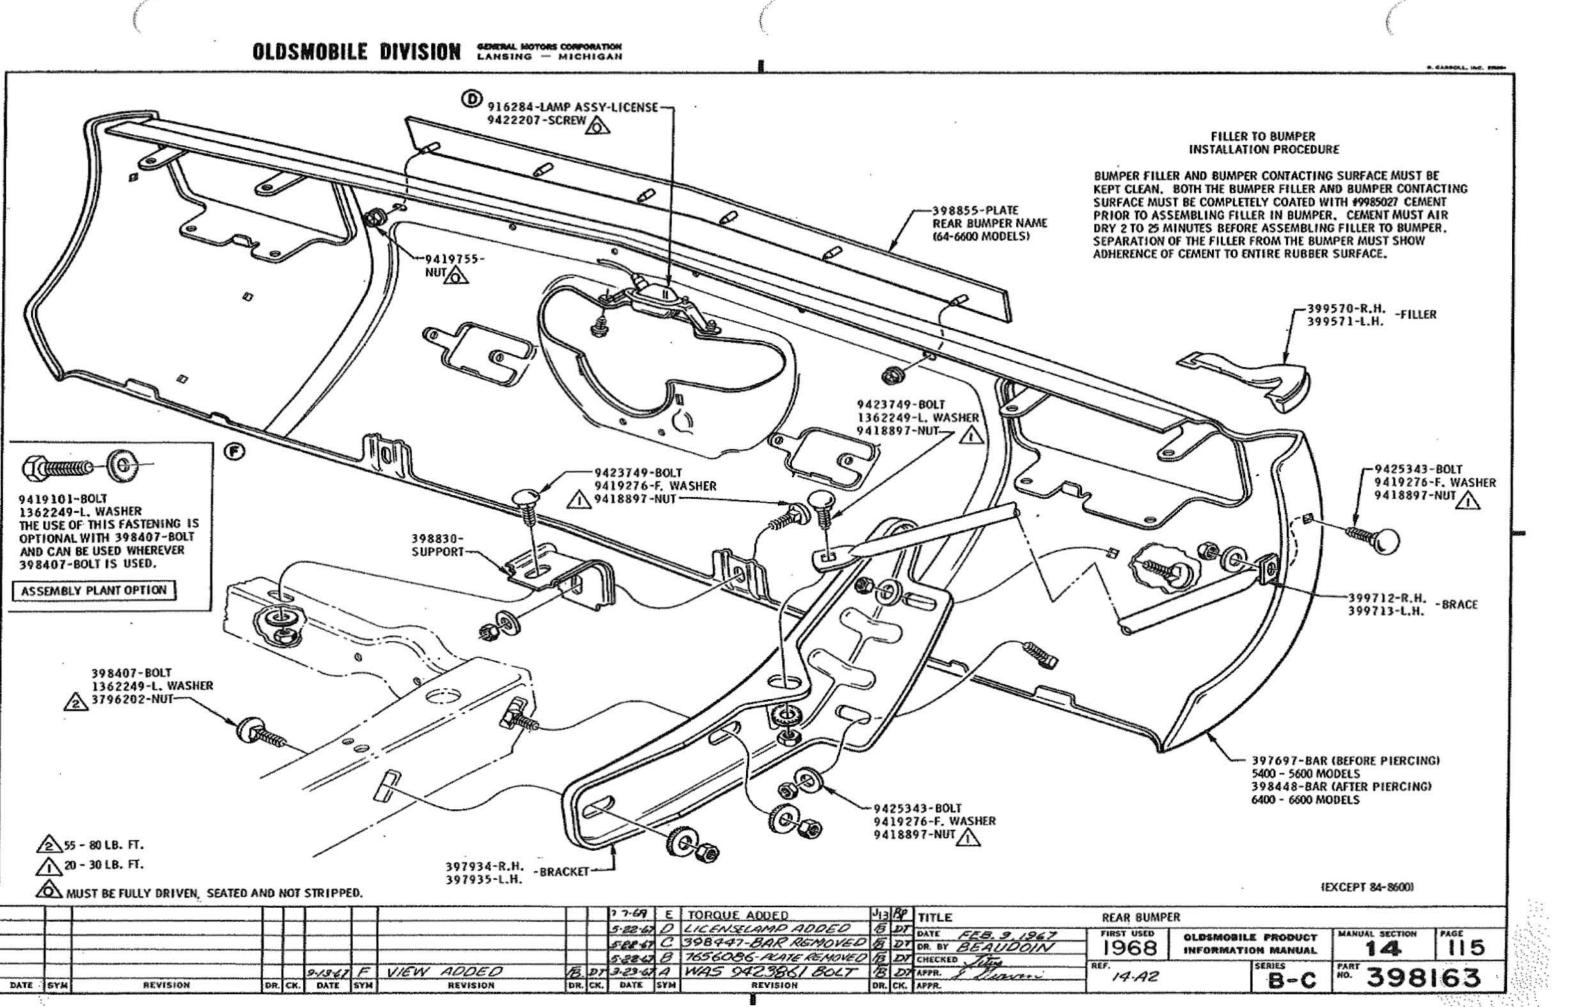

### U.P.C. SECTION 14 BUMPERS & MISC. FINAL ASSY. ITEMS

**BUMPER** -

| FRONT                             | 14 | 110 |
|-----------------------------------|----|-----|
| REAR - EXC. 84 - 8600             | 14 | 115 |
| 84 - 8600                         | 14 | 118 |
| GASOLINE FILL                     | 8  | 111 |
| JACK ASSY & STOWAGE - CONVERTIBLE | 10 | 115 |
| EXC. CONVERTIBLE                  | 10 | 117 |
| LABEL - JACK INSTRUCTION          | 0  | 122 |
| RETAIL PRICE                      | 0  | 123 |