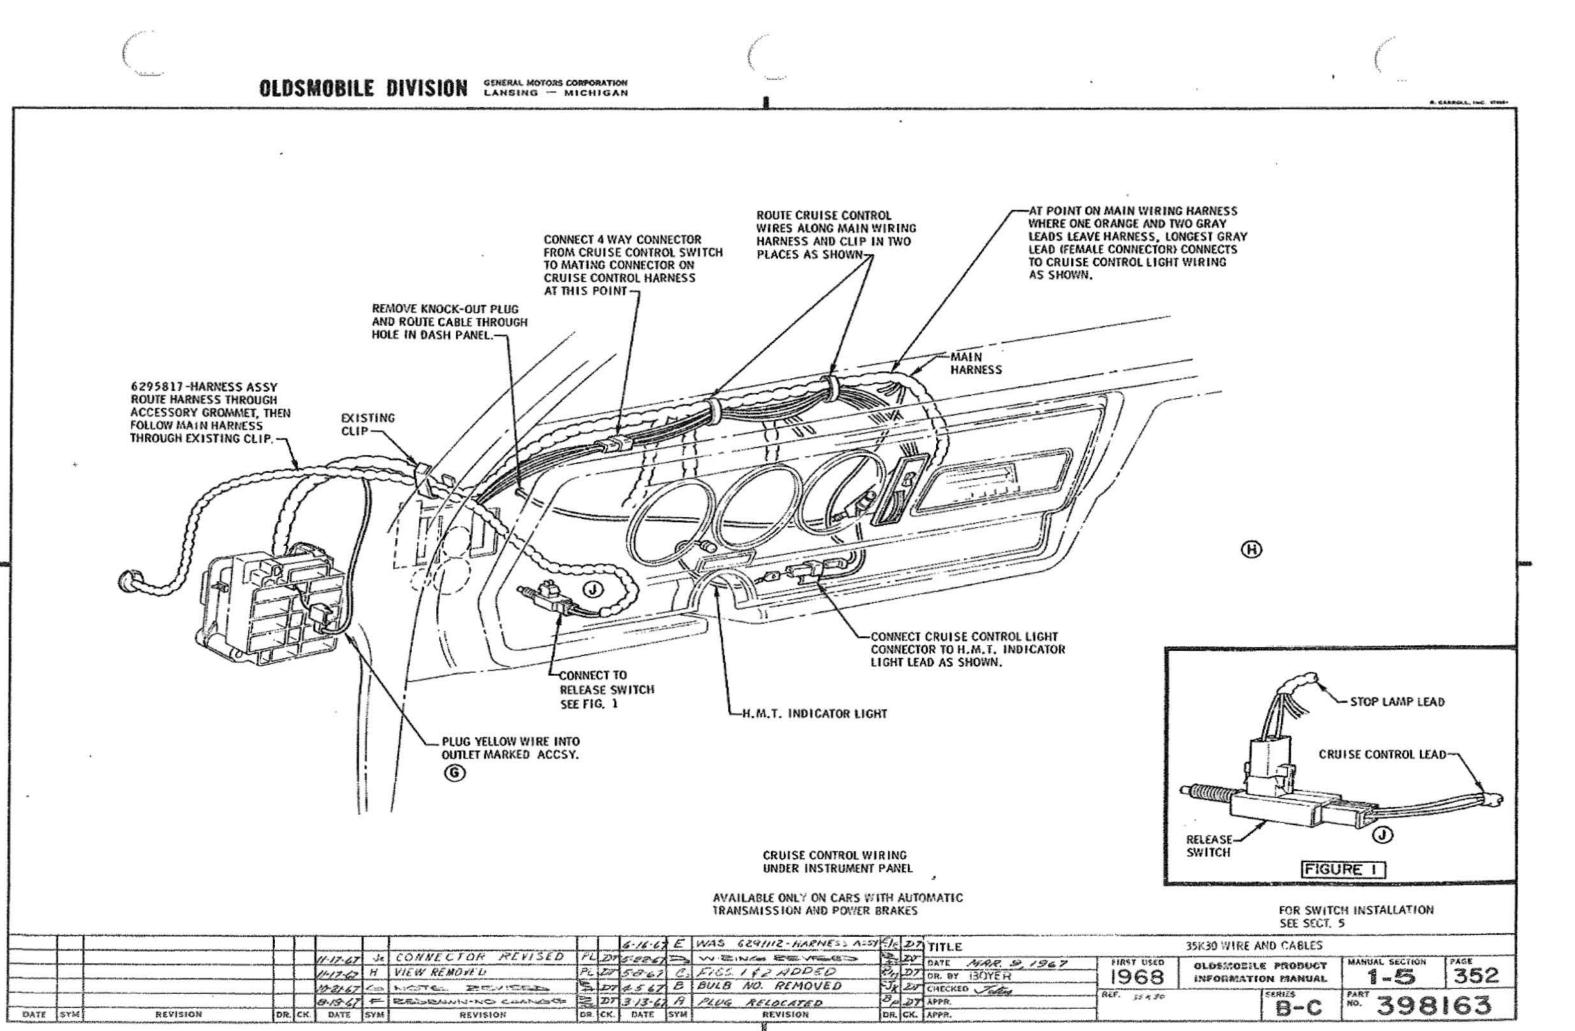

### U.P.C. OPTION 35A91 POWER TRUNK LID LATCH

| SWITCH ASSY                  | 1-3 | 116      |
|------------------------------|-----|----------|
| VACUUM -                     |     |          |
| HOSE DIAGRAM                 | 1-5 | 370      |
| HOSE ROUTING - INSIDE OF CAR | 1-5 | 371      |
| HOSE ROUTING - ENGINE COMP.  | 1-5 | 372, 373 |
| TANK                         | 1-2 | 112      |