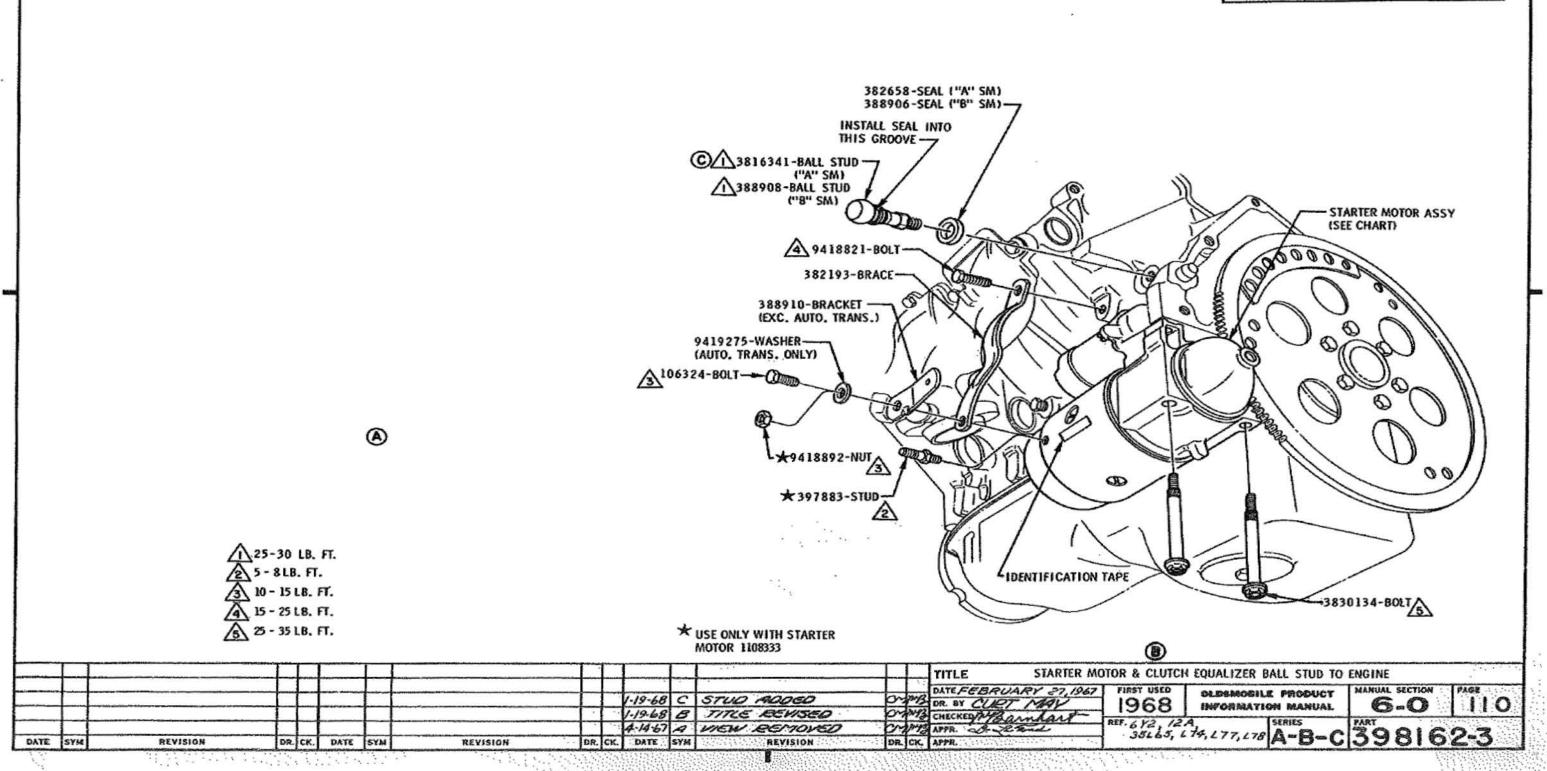

### U.P.C. SECTION 6 ENGINE

| 1-1 | 114      |
|-----|----------|
| 6-1 | 150      |
| 6-1 | 103, 104 |
| 6-0 | 112      |
| 6-0 | 100      |

 $\mathcal{C} = \mathcal{C}$ 

------

|                                   | P.<br>SEC. | I.M.<br>PAGE |                                          | P.<br>SEC. | I.M.<br>PAGE | U.P.C. SECTION 7<br>TRANSMISSION                 |          |               |
|-----------------------------------|------------|--------------|------------------------------------------|------------|--------------|--------------------------------------------------|----------|---------------|
| (6 CONTINUED)                     |            |              | MANUFACTURING NUMBER                     | 6-1        | 102          |                                                  | -        |               |
| CARBURETOR & USAGE CHART ~ 2 BBL. | 6-0        | 122          | MOUNTING TO FRAME                        | 6-1        | 140          |                                                  | SEC.     | I. M.<br>PAGE |
| CARBURETOR - 4 BBL.               | 6-0        | 123          | OIL FILLER TUBE & CAP                    | 6-0        | 112          | CLUTCH CONTROL                                   | 7        | 110, 111      |
| CARBURETOR AIR PRE-HEATER         | 6-1        | 142          | OIL LEVEL INDICATOR                      | 6-1        | 132          | CLUTCH RELEASE BEARING ASSY                      | 7        | 111           |
| CARBURETOR PRIMING PROCEDURES     | 0          | 149          | PLUG -                                   |            |              | DOWNSHIFT SWITCH WIRING                          | 12       | 111           |
| CHOKE HOUSING                     | 6-0        | 123          | POWER BRAKE VACUUM HOLE                  | 6-1        | 128          | HOSE ~ MOD, PIPE TO ELBOW                        | 6-0      | 126, 128      |
| CHOKE PIPES                       | 6-0        | 122          | FRONT VACUUM HOLE                        | 6-0        | 126          | MODULATOR PIPE                                   | 7        | 150           |
| CHOKE TUBE ASSY                   | 6-0        | 116          | THERMO, VACUUM SWITCH HOLE               | 6-0        | 126, 128     | MODULATOR PIPE CLIP                              | 6-0      | 120           |
| COIL ASSY                         | 6-1        | 128          | PULLEY & BELT DATA                       | 6-1        | 110          | NEUT. START & BACK-UP SWITCH WIRING              | 12       | 111           |
| CONVERSION CHART                  | 6-1        | 120, 121     | PULLEY & BELT DIAGRAM                    | 6-1        | 111 - 114    | PROTECTIVE NUMBER STAMPING                       | 0        | 170           |
| CRANK CASE VENT. HOSE             | 6-0        | 130          | RADIATOR COOLANT FILL CHART              | 11         | 100          | ROLL TEST PROCEDURE                              | 0        | 151           |
| CRANKCASE VENT. VALVE ASSY        | 6-0        | 116          | RADIATOR HOSE                            | 11         | 118          | SHIFT CONTROL - AUTOMATIC                        | 7        | 140<br>115    |
| CRANKCASE VENT, PIPE              | 6-1        | 150          | PROTECTIVE NUMBER STAMPING               | 0          | 170          |                                                  | 9        |               |
| DISTRIBUTOR VACUUM HOSE           | 6-0        | 126 - 129    | SOLENOID - THROTTLE CLOSING              | 6-0        | 124          | SHIFT INDICATOR ASSY                             |          | 110           |
| EMISSION CONTROL SPEC. LABEL      | 0          | 124          | SOLENOID - THROTTLE CLOSING - ADJUSTMENT | 6-0        | 105 🕢        | SHIFT LEVER                                      | 9        | 115           |
| ENGINE IDENT. CHART               | 6-1        | 100          | SPARK PLUGS, CABLES & BRACKET            | 6-0        | 132          | SWITCH ASSY - DOWNSHIFT<br>NEUT. START & BACK-UP | 1-1<br>9 | 113<br>111    |
| FAN BLADE ASSY                    | 6-1        | 130          | STARTER MOTOR ASSY & USAGE CHART         | 6-0        | 110          | SPEEDOMETER GEAR HOLE PLUG                       | 7        | 111           |
| FRONT COVER SHOP ASSY             | 6-0        | 112          | THROTTLE ADJUSTMENT                      | 6-1        | 119          | TRANSMISSION -                                   |          |               |
| FUEL PIPE ASSY - PUMP TO CARB.    | 6-0        | 133          | THROTTLE CONTROL                         | 1-2        | 120 🕦        | ASSEMBLY                                         | 7        | 115, 135      |
| FUEL PUMP & USAGE CHART           | 6-0        | 114          | TIMING INDICATOR                         | ·6-0       | 112          | OIL COOLER PIPES                                 | 7        | 155           |
| GENERATOR & MOUNTING              | 6-1        | 125          | VOLTAGE REGULATOR                        | 1-2        | m            | OIL FILLER PIPE & ROD ASSY                       | 7        | 150           |
| GROUND STRAP                      | 12         | 131          | WATER BY-PASS HOSE                       | 6-0        | 114          | USAGE CHART                                      | 7        | 100           |
| HEAT SHIELD - ENGINE MOUNTING     | 6-1        | 140          | WATER OUTLET & THERMOSTAT                | 6-0        | 114          |                                                  |          |               |
| IGNITION SWITCH ASSY              | 1-3        | 113          |                                          |            |              |                                                  |          |               |
| LIFTING STRAP                     | 6-0        | 116          |                                          |            |              |                                                  |          |               |
| MANIFOLD FITTINGS                 | 6-0        | 118          |                                          |            |              |                                                  |          |               |