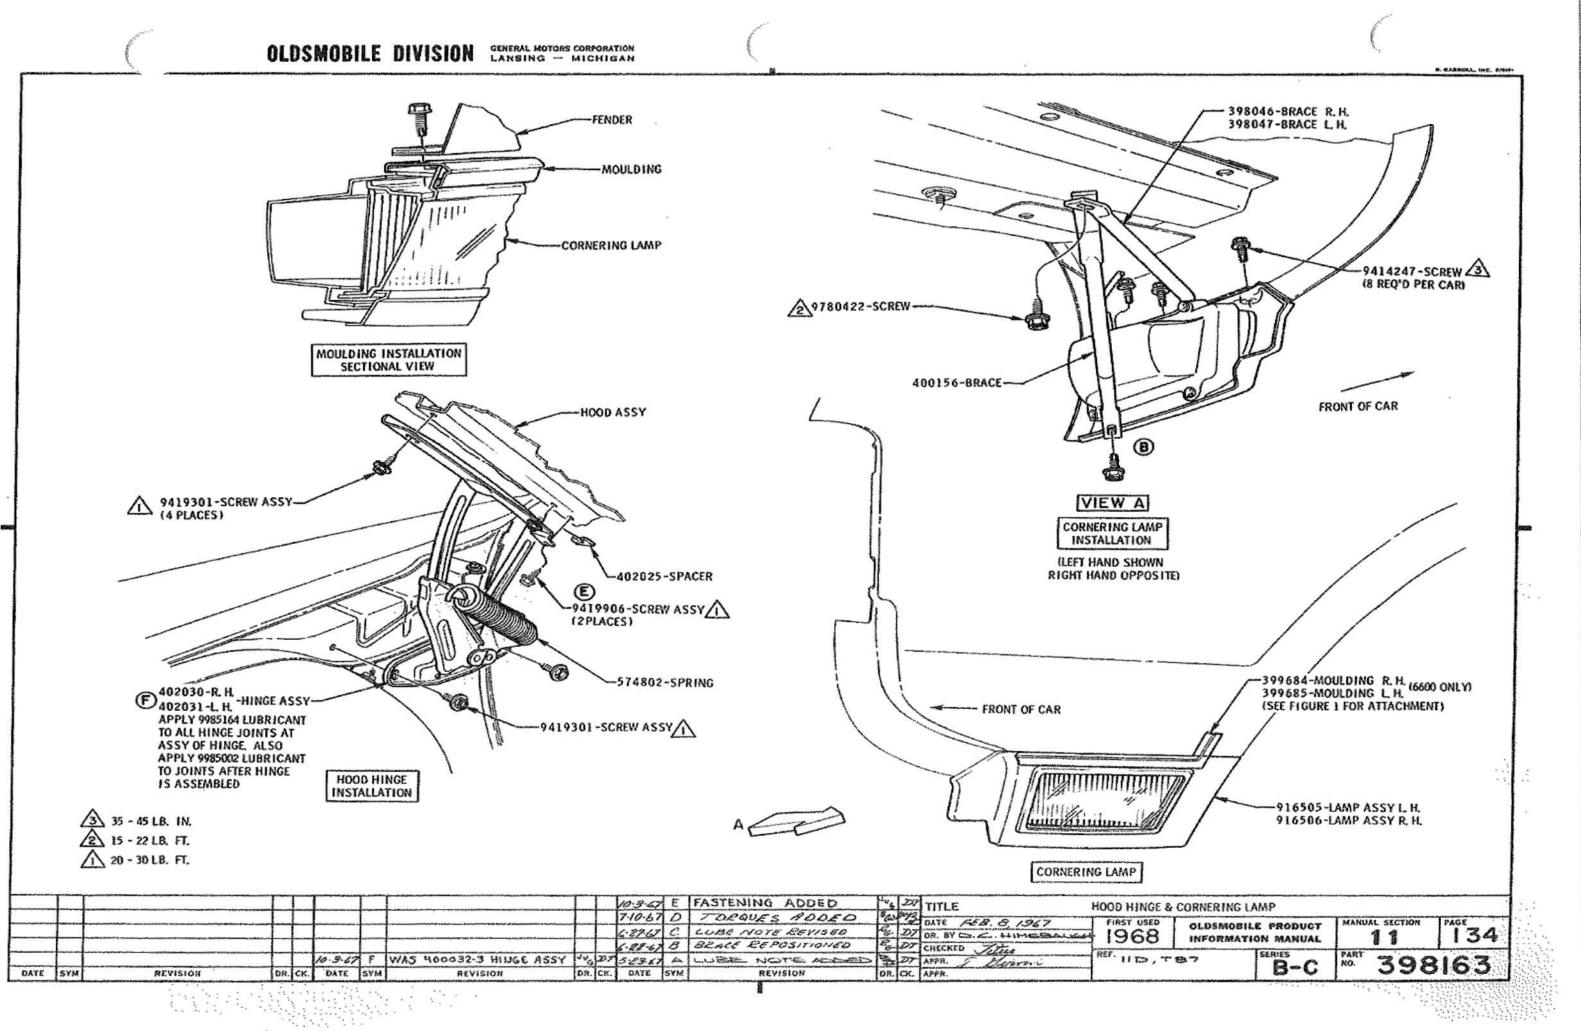

FILLER PLATE SEALS HOOD ASSY COMPL HOOD BUMPER - RE HOOD INSULATOR HOOD INSULATOR HOOD LATCH HOOD LATCH PILOT HOOD MOULDING PANEL ASSY - FROM RADIATOR SUPPOR SCRIPT - RADIATOR STONE SHIELD UPPER TIE BAR

### U.P.C. OPTION 35T87 CORNERING LAMPS

|        | 11 | 105 - 107    |
|--------|----|--------------|
|        | 11 | 134          |
| FENDER | n  | 150, 152-154 |
| ISSY   | 9  | 105          |
|        | 12 | 333, 334     |