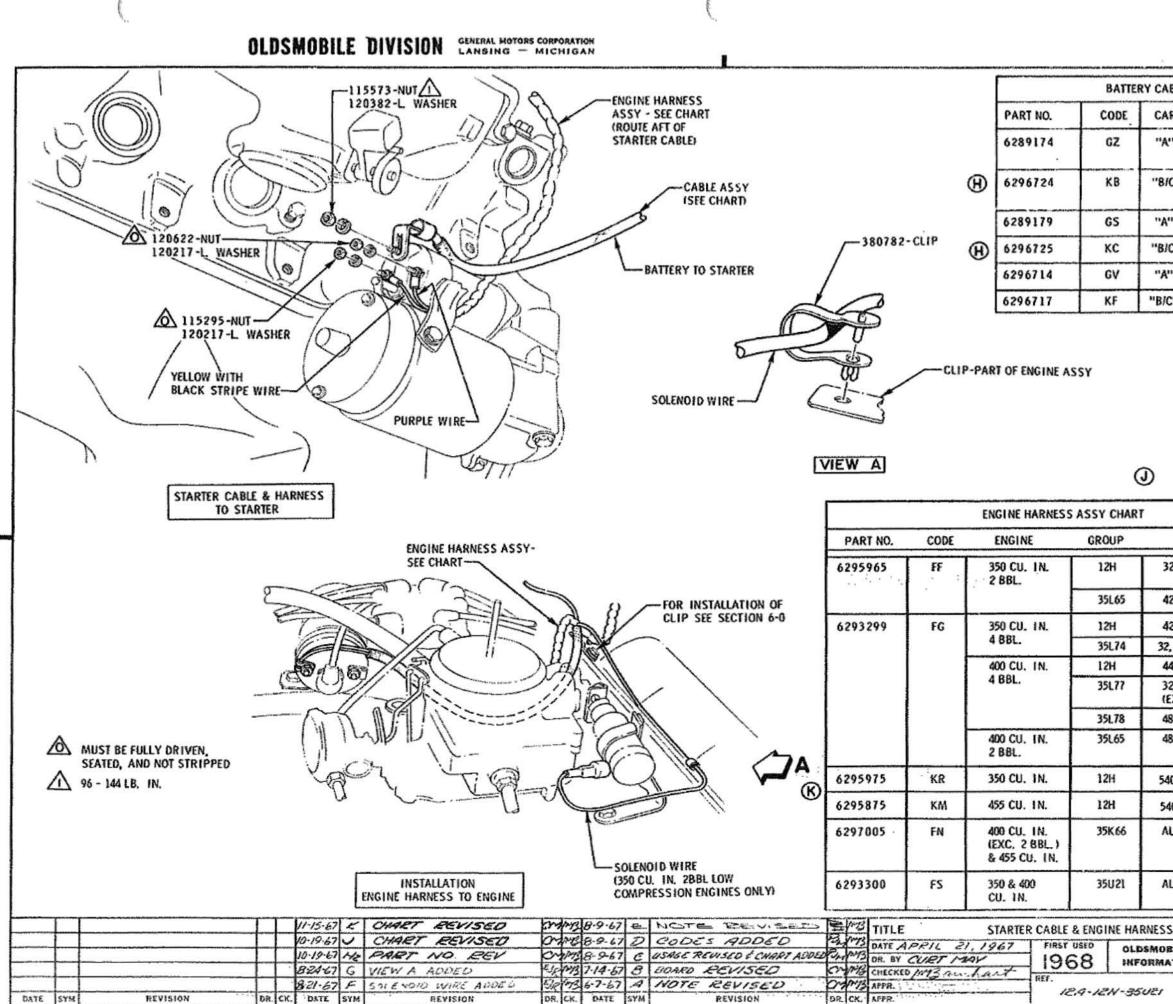

### U.P.C. SECTION 6 ENGINE

| 1-1 | 114      |
|-----|----------|
| 6-1 | 150      |
| 6-1 | 103, 104 |
| 6-0 | 112      |
| 6-0 | 100      |

 $\mathcal{C} = \mathcal{C}$ 

------

|                                   | P.<br>SEC. | I.M.<br>PAGE |                                          | P.<br>SEC. | I.M.<br>PAGE | U.P.C. SECTION 7<br>TRANSMISSION                 |          |               |
|-----------------------------------|------------|--------------|------------------------------------------|------------|--------------|--------------------------------------------------|----------|---------------|
| (6 CONTINUED)                     |            |              | MANUFACTURING NUMBER                     | 6-1        | 102          |                                                  | -        |               |
| CARBURETOR & USAGE CHART ~ 2 BBL. | 6-0        | 122          | MOUNTING TO FRAME                        | 6-1        | 140          |                                                  | SEC.     | I. M.<br>PAGE |
| CARBURETOR - 4 BBL.               | 6-0        | 123          | OIL FILLER TUBE & CAP                    | 6-0        | 112          | CLUTCH CONTROL                                   | 7        | 110, 111      |
| CARBURETOR AIR PRE-HEATER         | 6-1        | 142          | OIL LEVEL INDICATOR                      | 6-1        | 132          | CLUTCH RELEASE BEARING ASSY                      | 7        | 111           |
| CARBURETOR PRIMING PROCEDURES     | 0          | 149          | PLUG -                                   |            |              | DOWNSHIFT SWITCH WIRING                          | 12       | 111           |
| CHOKE HOUSING                     | 6-0        | 123          | POWER BRAKE VACUUM HOLE                  | 6-1        | 128          | HOSE ~ MOD, PIPE TO ELBOW                        | 6-0      | 126, 128      |
| CHOKE PIPES                       | 6-0        | 122          | FRONT VACUUM HOLE                        | 6-0        | 126          | MODULATOR PIPE                                   | 7        | 150           |
| CHOKE TUBE ASSY                   | 6-0        | 116          | THERMO, VACUUM SWITCH HOLE               | 6-0        | 126, 128     | MODULATOR PIPE CLIP                              | 6-0      | 120           |
| COIL ASSY                         | 6-1        | 128          | PULLEY & BELT DATA                       | 6-1        | 110          | NEUT. START & BACK-UP SWITCH WIRING              | 12       | 111           |
| CONVERSION CHART                  | 6-1        | 120, 121     | PULLEY & BELT DIAGRAM                    | 6-1        | 111 - 114    | PROTECTIVE NUMBER STAMPING                       | 0        | 170           |
| CRANK CASE VENT. HOSE             | 6-0        | 130          | RADIATOR COOLANT FILL CHART              | 11         | 100          | ROLL TEST PROCEDURE                              | 0        | 151           |
| CRANKCASE VENT. VALVE ASSY        | 6-0        | 116          | RADIATOR HOSE                            | 11         | 118          | SHIFT CONTROL - AUTOMATIC                        | 7        | 140<br>115    |
| CRANKCASE VENT, PIPE              | 6-1        | 150          | PROTECTIVE NUMBER STAMPING               | 0          | 170          |                                                  | 9        |               |
| DISTRIBUTOR VACUUM HOSE           | 6-0        | 126 - 129    | SOLENOID - THROTTLE CLOSING              | 6-0        | 124          | SHIFT INDICATOR ASSY                             |          | 110           |
| EMISSION CONTROL SPEC. LABEL      | 0          | 124          | SOLENOID - THROTTLE CLOSING - ADJUSTMENT | 6-0        | 105 🕢        | SHIFT LEVER                                      | 9        | 115           |
| ENGINE IDENT. CHART               | 6-1        | 100          | SPARK PLUGS, CABLES & BRACKET            | 6-0        | 132          | SWITCH ASSY - DOWNSHIFT<br>NEUT. START & BACK-UP | 1-1<br>9 | 113<br>111    |
| FAN BLADE ASSY                    | 6-1        | 130          | STARTER MOTOR ASSY & USAGE CHART         | 6-0        | 110          | SPEEDOMETER GEAR HOLE PLUG                       | 7        | 111           |
| FRONT COVER SHOP ASSY             | 6-0        | 112          | THROTTLE ADJUSTMENT                      | 6-1        | 119          | TRANSMISSION -                                   |          |               |
| FUEL PIPE ASSY - PUMP TO CARB.    | 6-0        | 133          | THROTTLE CONTROL                         | 1-2        | 120 🕦        | ASSEMBLY                                         | 7        | 115, 135      |
| FUEL PUMP & USAGE CHART           | 6-0        | 114          | TIMING INDICATOR                         | ·6-0       | 112          | OIL COOLER PIPES                                 | 7        | 155           |
| GENERATOR & MOUNTING              | 6-1        | 125          | VOLTAGE REGULATOR                        | 1-2        | m            | OIL FILLER PIPE & ROD ASSY                       | 7        | 150           |
| GROUND STRAP                      | 12         | 131          | WATER BY-PASS HOSE                       | 6-0        | 114          | USAGE CHART                                      | 7        | 100           |
| HEAT SHIELD - ENGINE MOUNTING     | 6-1        | 140          | WATER OUTLET & THERMOSTAT                | 6-0        | 114          |                                                  |          |               |
| IGNITION SWITCH ASSY              | 1-3        | 113          |                                          |            |              |                                                  |          |               |
| LIFTING STRAP                     | 6-0        | 116          |                                          |            |              |                                                  |          |               |
| MANIFOLD FITTINGS                 | 6-0        | 118          |                                          |            |              |                                                  |          |               |

|                                     | P. I<br>SEC. | PAGE     |
|-------------------------------------|--------------|----------|
| GENERATOR & FORWARD LAMP            | 12           | 134, 137 |
| INSTRUMENT PANEL                    | 12           | 110      |
| POWER TOP                           | 12           | 111      |
| HAZARD WARNING KNOB ASSY            | 9            | 115      |
| HEADLAMP DOOR                       | n            | 113      |
| HEADLAMP FOCUS CHART                | 12           | 105      |
| HORN ASSY                           | 11           | 110      |
| HORN CAP                            | 9            | 115      |
| HORN CONTACT ASSY                   | 9            | 116      |
| INSTRUMENT CLUSTER ASSY             | 1-3          | 112      |
| JUNCTION BLOCK, RELAY & BUZZER ASSY | 11           | 130      |
| LAMP ASSY -                         |              |          |
| BACK-UP                             | 14           | 118      |
| COURTESY                            | 12           | 110      |
| GLOVE BOX                           | 1-3          | 116      |
| HEAD                                | 11           | 113      |
| LICENSE (EXC. 84 - 8600)            | 14           | 115      |
| MAP                                 | 1-3          | 114      |
| PARK & TURN                         | 11           | 133      |
| REAR (EXC. 84 - 8600)               | 14           | 118      |
| STARTER CABLE TUBE                  | 6-1          | 132      |
| SWITCH ASSY -                       |              |          |
| BACK-UP LAMP                        | 9            | 111      |
| DOOR JAMB                           | 12           | 111      |
| GLOVE BOX LAMP                      | 1-3          | 116      |
| HEADLAMP DIMMER                     | 1-1          | 111      |
|                                     |              |          |