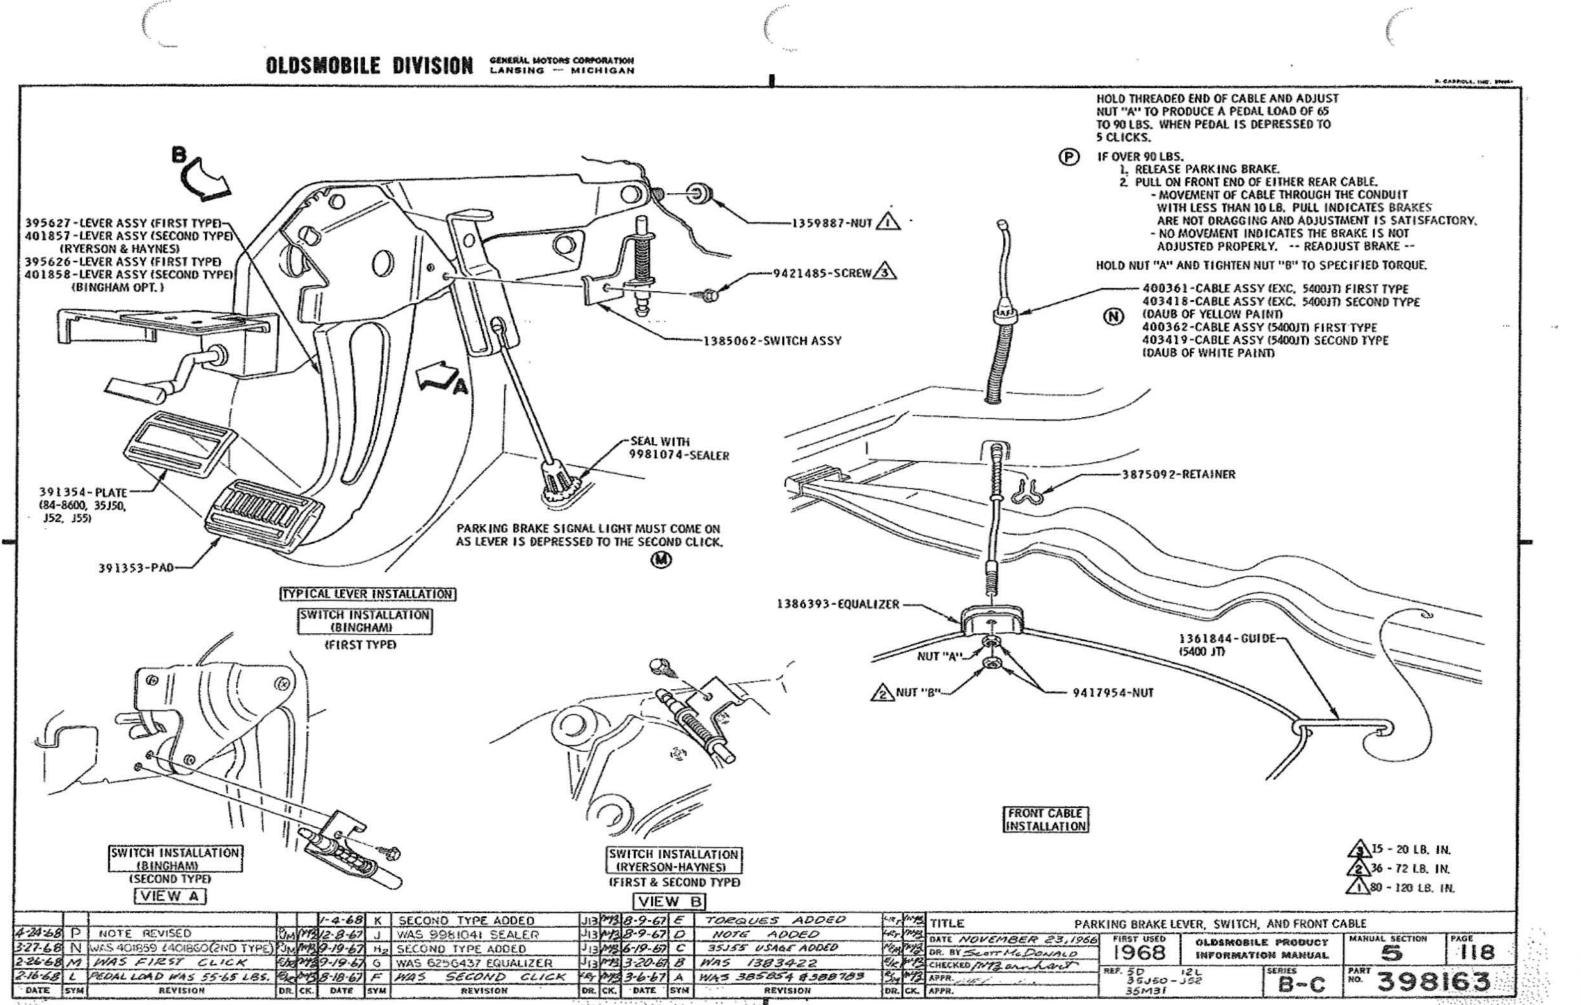

### U.P.C. SECTION 5 BRAKES

|                  |      | I.M.     |
|------------------|------|----------|
|                  | SEC. | PAGE     |
| ITCH ASSY        | 5    | m        |
|                  | 5    | 110      |
| BLE              | 5    | 117, 118 |
| /ER ASSY         | 5    | 118      |
|                  | 5    | 112      |
|                  | 5    | 110      |
|                  | 5    | 111, 114 |
|                  | 5    | 113      |
| NUCKLE SHOP ASSY | 5    | 113      |
| SSY              | 5    | 110      |
| DASH             | 5    | 110      |
|                  | 5    | m        |
|                  | 6-1  | 129      |
|                  | 6-0  | 118      |
| P.C. SECTION 6   |      |          |