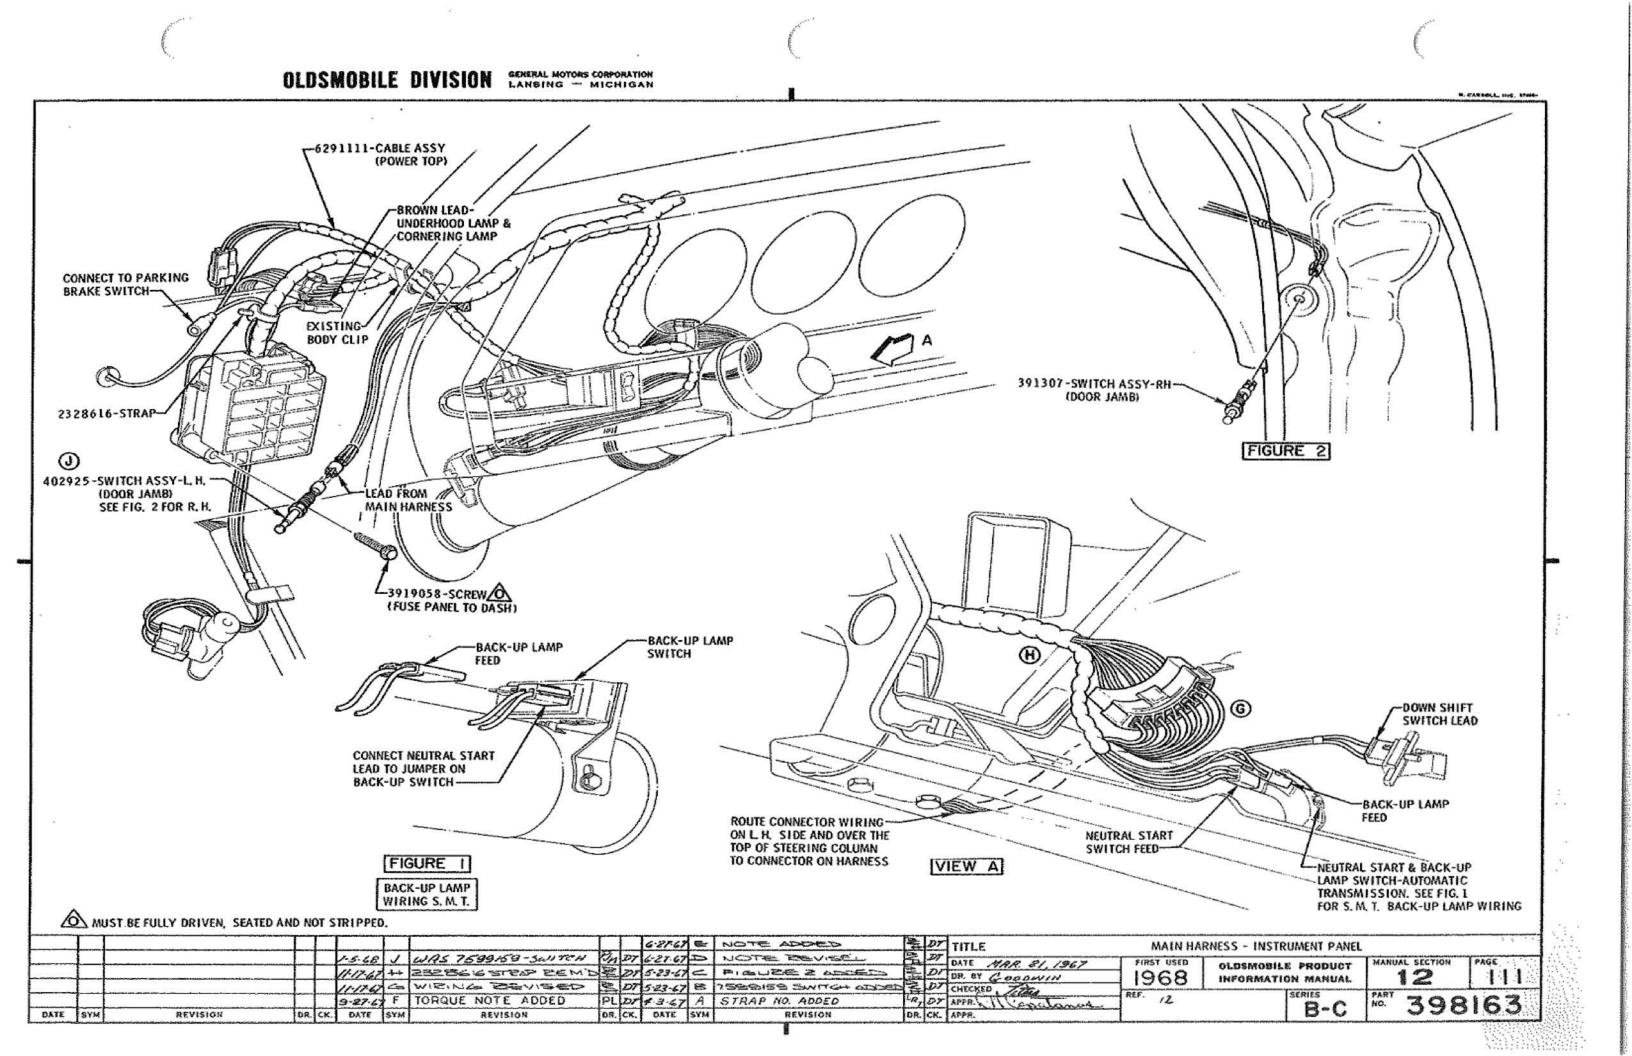

|                                     | P. I<br>SEC. | PAGE     |
|-------------------------------------|--------------|----------|
| GENERATOR & FORWARD LAMP            | 12           | 134, 137 |
| INSTRUMENT PANEL                    | 12           | 110      |
| POWER TOP                           | 12           | 111      |
| HAZARD WARNING KNOB ASSY            | 9            | 115      |
| HEADLAMP DOOR                       | n            | 113      |
| HEADLAMP FOCUS CHART                | 12           | 105      |
| HORN ASSY                           | 11           | 110      |
| HORN CAP                            | 9            | 115      |
| HORN CONTACT ASSY                   | 9            | 116      |
| INSTRUMENT CLUSTER ASSY             | 1-3          | 112      |
| JUNCTION BLOCK, RELAY & BUZZER ASSY | 11           | 130      |
| LAMP ASSY -                         |              |          |
| BACK-UP                             | 14           | 118      |
| COURTESY                            | 12           | 110      |
| GLOVE BOX                           | 1-3          | 116      |
| HEAD                                | 11           | 113      |
| LICENSE (EXC. 84 - 8600)            | 14           | 115      |
| MAP                                 | 1-3          | 114      |
| PARK & TURN                         | 11           | 133      |
| REAR (EXC. 84 - 8600)               | 14           | 118      |
| STARTER CABLE TUBE                  | 6-1          | 132      |
| SWITCH ASSY -                       |              |          |
| BACK-UP LAMP                        | 9            | 111      |
| DOOR JAMB                           | 12           | 111      |
| GLOVE BOX LAMP                      | 1-3          | 116      |
| HEADLAMP DIMMER                     | 1-1          | 111      |
|                                     |              |          |

|                                              | P.<br>SEC. | I.M.<br>PAGE    |
|----------------------------------------------|------------|-----------------|
| SWITCH ASSY (CONTINUED)                      |            |                 |
| LIGHT                                        | 1-3        | 115             |
| OIL PRESSURE                                 | 6-0        | 112             |
| OPERATION CHART                              | 12         | 106 - 109       |
| PARKING BRAKE INDICATOR                      | 5          | 118             |
| POWER TOP                                    | 1-3        | 115             |
| STOP LIGHT                                   | 5          | 112             |
| WATER TEMP.                                  | 6-1        | 128 🔿           |
| TURN SIGNAL - CANCEL CAM ASSY<br>LEVER ASSY  | 9<br>9     | 115, 116<br>115 |
| WIRE ASSY - LIGHT TRANSMITTING               | 1-3        | 113             |
| WIRING - (ALSO SEE HARNESS ASSY)             |            |                 |
| CLOCK                                        | 12         | 110             |
| BACK-UP LAMP                                 | 12         | 162             |
| BACK-UP LAMP SWITCH                          | 12         | 111             |
| BRAKE WARNING LIGHT SWITCH                   | 12         | 135             |
| COURTESY LAMP                                | 12         | 110             |
| DIMMER SWITCH                                | 12         | 111             |
| FUEL TANK GAGE - EXC. 84 - 8600<br>84 - 8600 | 12<br>12   | 161<br>160      |
| HORN SWITCH                                  | 9          | 115, 116        |
| LICENSE LAMP                                 | 12         | 162             |
| MAP LAMP                                     | 12         | 110             |
| PARKING BRAKE INDICATOR                      | 12         | 111             |
| STOP LIGHT SWITCH                            | 12         | 112             |
| TURN SIGNAL SWITCH                           | 12         | 111             |