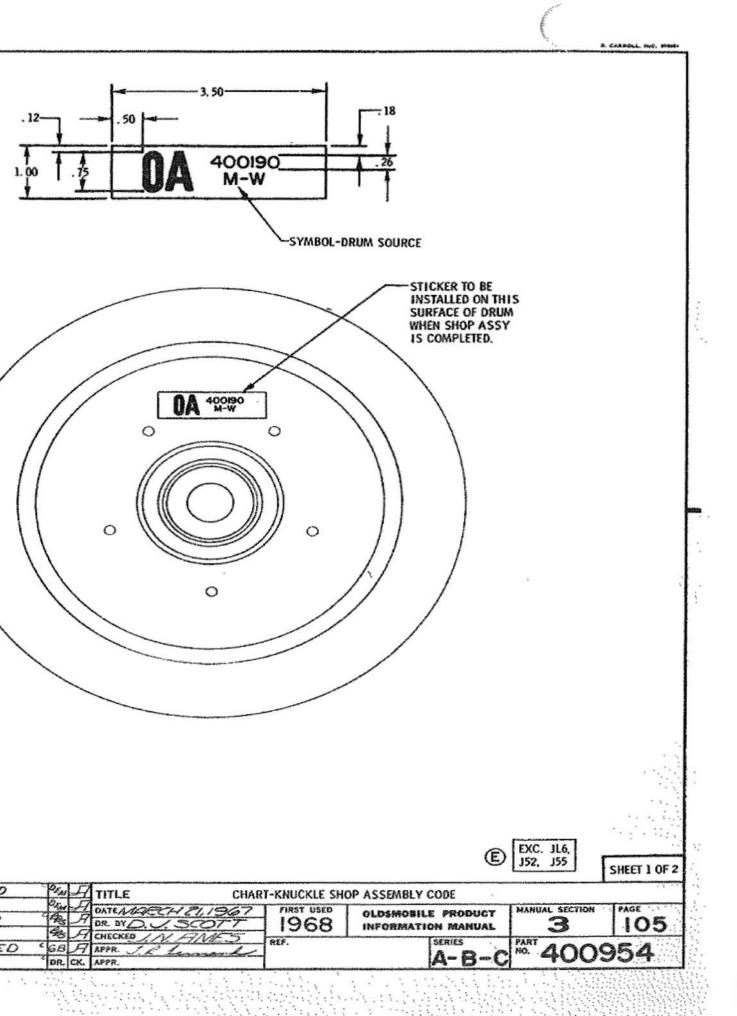

### U.P.C. SECTION IA2F EXTERIOR BODY ORNAMENTATION

|                                                | P<br>SEC. | . I.M.<br>PAGE |
|------------------------------------------------|-----------|----------------|
| MOULDING - ROCKER PANEL<br>WHEEL OPENING PANEL | 11<br>11  | 151<br>155     |
| PANEL ASSY - WHEEL OPENING                     | 11        | 155, 156       |
| U.P.C. SECTION IB<br>BODY MOUNTING             |           |                |
| BODY MOUNTING                                  | 2         | 110            |
| U.P.C. SECTION 28<br>FRAME                     | I         |                |
| FRAME USAGE CHART                              | 2         | 110            |
| TRANSMISSION SUPPORT                           | 6-1       | 140            |
| U.P.C. SECTION 3<br>FRONT SUSPENSIO            | N         |                |
| FRONT SUSPENSION                               | 3         | 111, 112       |
| KNUCKLE SHOP ASSY CHART                        | 3         | 105, 106       |
| SPRING USAGE CHART                             | 3<br>(A)  | 100            |
| U.P.C. SECTION 4<br>REAR SUSPENSION            |           |                |
| AXLE USAGE CHART                               | 4         | 105 - 107 🛞    |
| LUBRICANT - DIFFERENTIAL FILL                  | 4         | 111            |
| PROPELLER SHAFT                                | 4         | 110            |
| REAR SUSPENSION                                | 4         | 111, 112       |