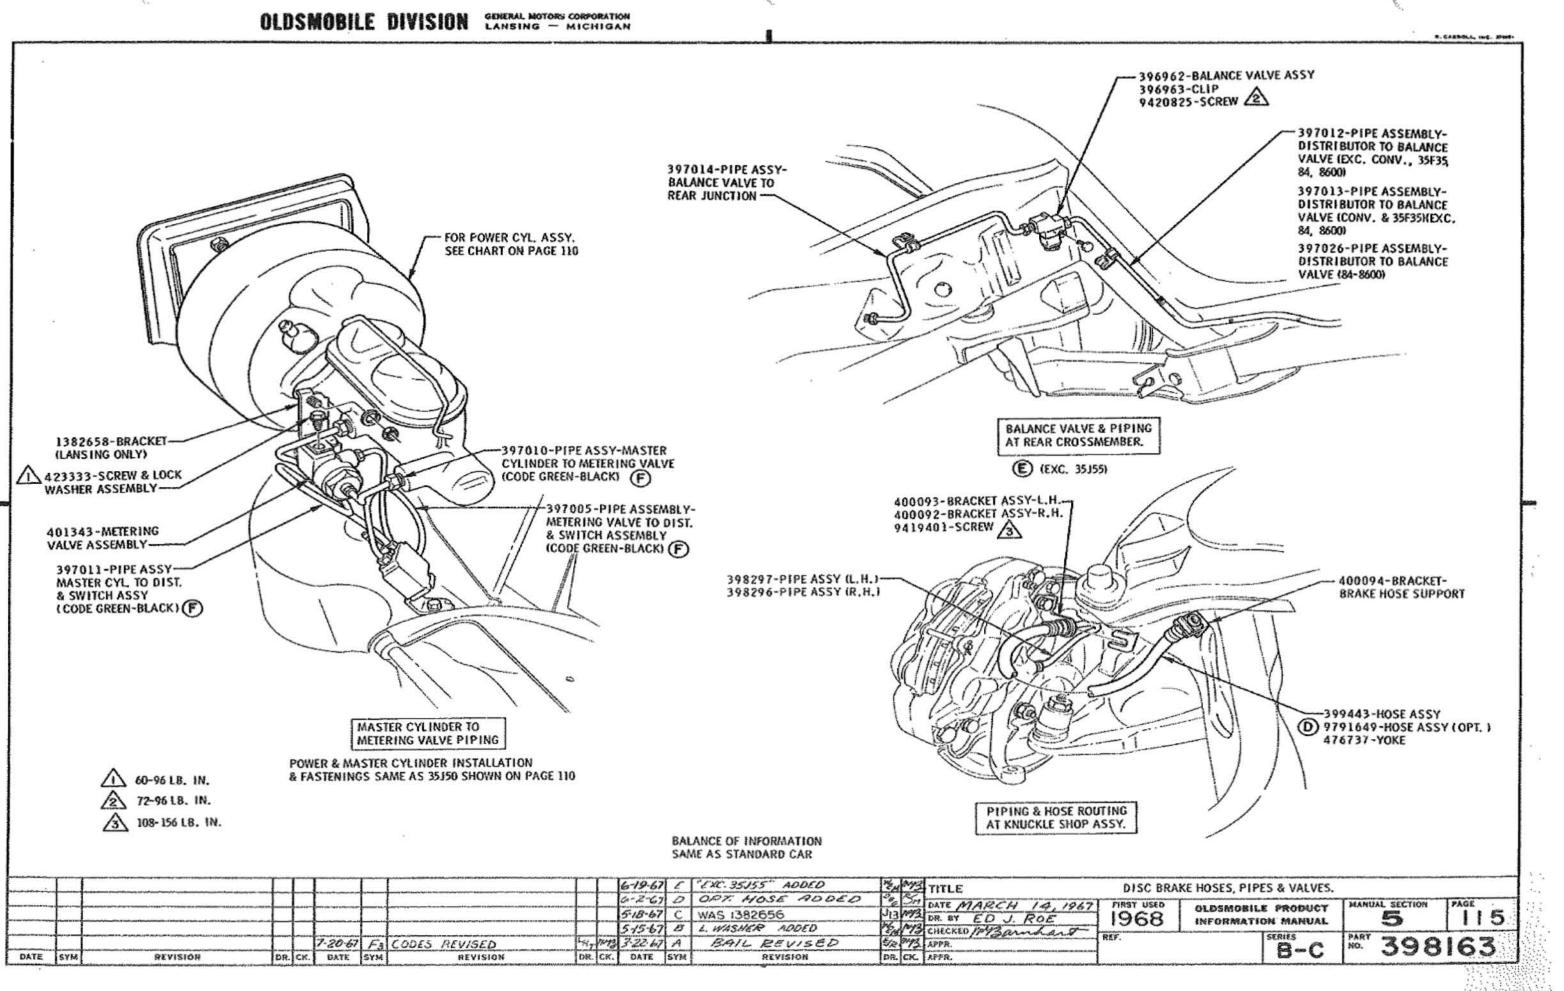

### U.P.C. SECTION 5 BRAKES

|                  |      | I.M.     |
|------------------|------|----------|
|                  | SEC. | PAGE     |
| ITCH ASSY        | 5    | m        |
|                  | 5    | 110      |
| BLE              | 5    | 117, 118 |
| /ER ASSY         | 5    | 118      |
|                  | 5    | 112      |
|                  | 5    | 110      |
|                  | 5    | 111, 114 |
|                  | 5    | 113      |
| NUCKLE SHOP ASSY | 5    | 113      |
| SSY              | 5    | 110      |
| DASH             | 5    | 110      |
|                  | 5    | m        |
|                  | 6-1  | 129      |
|                  | 6-0  | 118      |
| P.C. SECTION 6   |      |          |