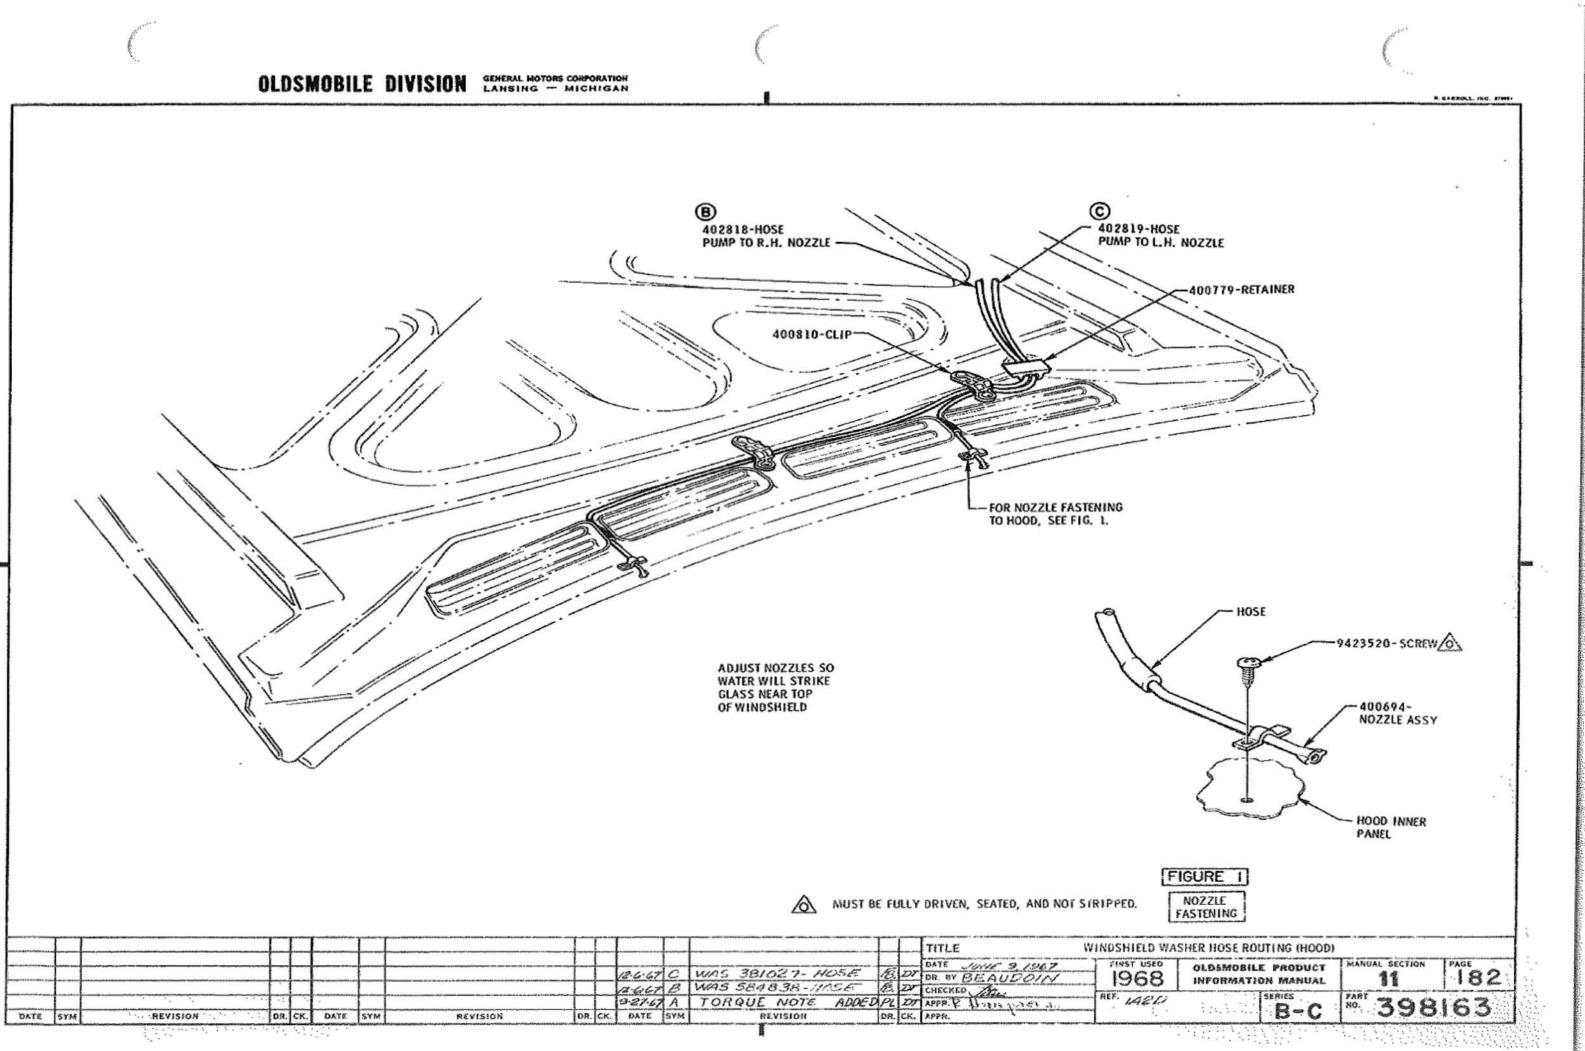

### U.P.C. SECTION 1A2D WINDSHIELD WIPER & WASHER

|                                      | P.1       | . M.       |  |  |
|--------------------------------------|-----------|------------|--|--|
| а.                                   | SEC.      | PAGE       |  |  |
| ARM ASSY                             | 1-2       | 116        |  |  |
| BLADE ASSY                           | 1-2       | 116        |  |  |
| JAR - WINDSHIELD WASHER              | 11        | 130        |  |  |
| MOTOR ASSY                           | 1-2       | 115        |  |  |
| NOZZLE ASSY                          | 11        | 182        |  |  |
| SOLVENT                              | 0         | 130        |  |  |
| TRANSMISSION ASSY                    | 1-2       | 115        |  |  |
| WASHER HOSE ROUTING - ENGINE<br>HOOD | 1-5<br>11 | 120<br>182 |  |  |
| WIPER SWITCH ASSY                    | 1-3       | 115        |  |  |