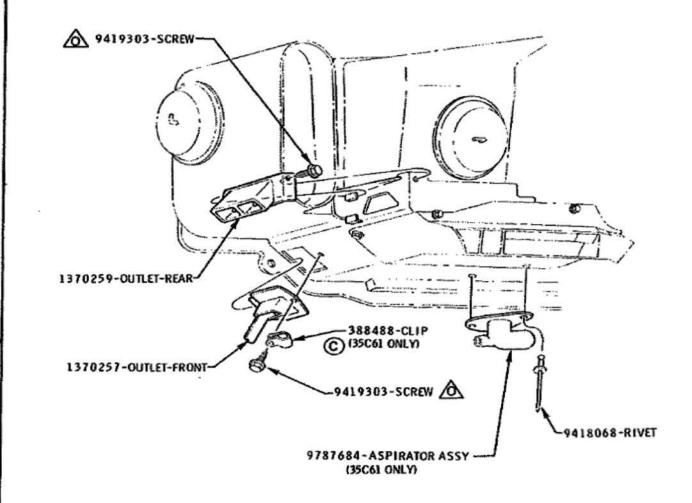

### U.P.C. OPTION 35C60 & 35C61 AIR CONDITIONING

| ADAPTER ASSY - BLOWER TO EVAP.   | 1-2 | 215      |
|----------------------------------|-----|----------|
| AIR INLET VALVE ASSY             | 1-1 | 211      |
| AMBIENT SENSOR - 35C61           | 1-2 | 215      |
| ASPIRATOR ASSY - 35C61           | 1-1 | 211      |
| BLOWER ASSY                      | 1-2 | 215      |
| CABLE ASSY - TEMP. CONTROL VALVE | 1-3 | 114      |
| CARBURETOR ASSY - 2 BARREL       | 6-0 | 122      |
| CHECK PROCEDURE                  | 0   | 200, 201 |
| COMPRESSOR ASSY & MOUNTING       | 6-1 | 213      |
| CONDENSER ASSY                   | 11  | m        |
| CONTROL ASSY                     | 1-3 | 114      |
| COVER SHOP ASSY - ENG FRONT      | 6-0 | 112      |
| DASHPOT                          | 6-0 | 124      |
| DEFROSTER ADAPTER                | 1-1 | 211      |
| DEFROSTER HOSES                  | 1-1 | 215      |
| DUCTS - 1. P.                    | 1-1 | 210      |
| ENGINE ASSY                      | 6-1 | 100      |
| ENGINE CONVERSION CHART          | 6-1 | 120      |
|                                  |     |          |