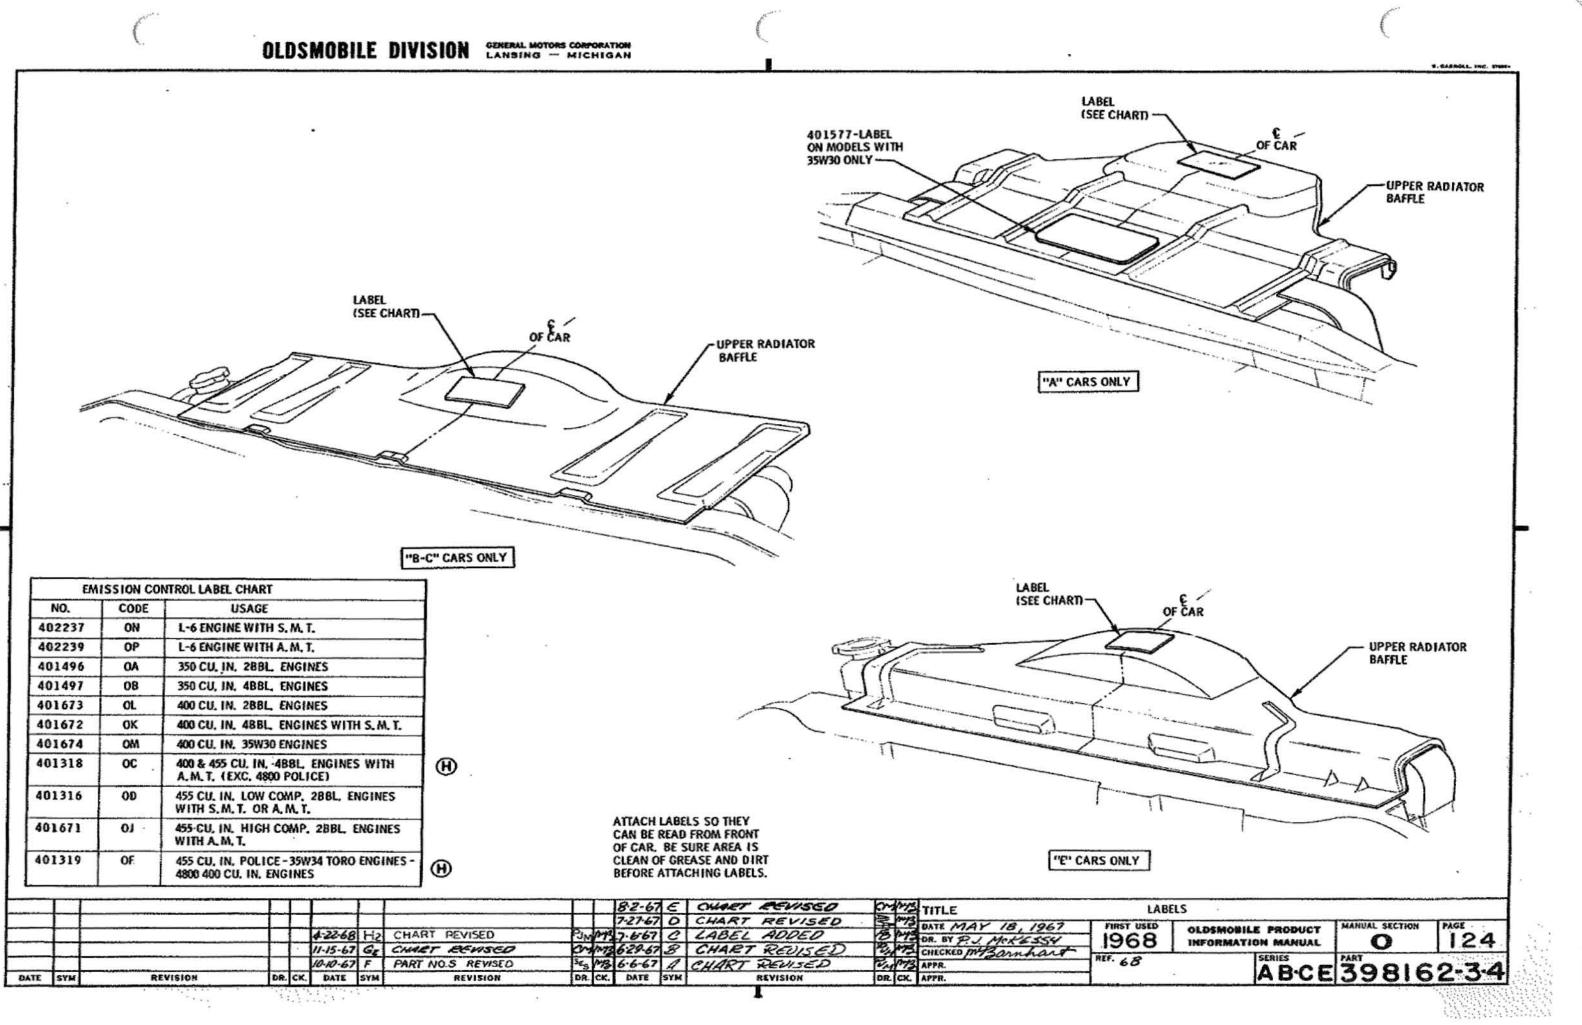

AIR POCKETS.

TYPING REQUIREMENTS: (DOMESTIC LABEL)

KEELOX 41-75 (BLACK) OFFSET SILK RIBBON (FOR TYPEWRITERS) KEELOX 41-78 (BLACK) OFFSET SILK RIBBON (FOR I. B. M. TYPE TABULATING MACHINES)

RIBBON MUST BE REPLACED AS SOON AS IT STARTS TO LOSE ITS ORIGINAL DARKNESS.

IT IS ESSENTIAL THAT THE TYPING REQUIREMENTS BE STRICTLY ADHERED TO. IF THE "KEELOX" RIBBONS SPECIFIED ARE NOT USED, THERE IS THE POSSIBILITY THAT THE TYPED LETTERS WILL FADE OUT WHEN SUBJECTED TO SUNLIGHT.

CARBON COPY TITLED "CAR SHIPPING ORDER" TO BE PLACED IN GLOVE BOX OF ALL DEALER CAR SHIPMENTS.

영향 전에 가지 않는 것을 안 했다.

| EL LI | OCATIONS  |     |                |     |
|-------|-----------|-----|----------------|-----|
| Τ     | OLDSMOBIL |     | MANUAL SECTION | 123 |
| 7     |           | B-C | MO. 3981       | 63  |



-1-----



.



3406985-LABEL ALL CARS SHIPPED TO CANADA

16

### LOCATE LABEL ON ENGINE OIL DIPSTICK SIDE OF ENGINE ON VEHICLES EXPORTED TO CANADA, DATE MARCH 28, 1968 HIRST USED DATE SYM REVISION DR. CK. DATE SYM REVISION DR. CK. DATE SYM REVISION DR. CK. APPR. 344- 3/21/65



4.2

|                         |                    |                                     |                                  |                                      |                       |                                                                                                        |      |          | -             |     |             | and the second secon | L   |
|-------------------------|--------------------|-------------------------------------|----------------------------------|-------------------