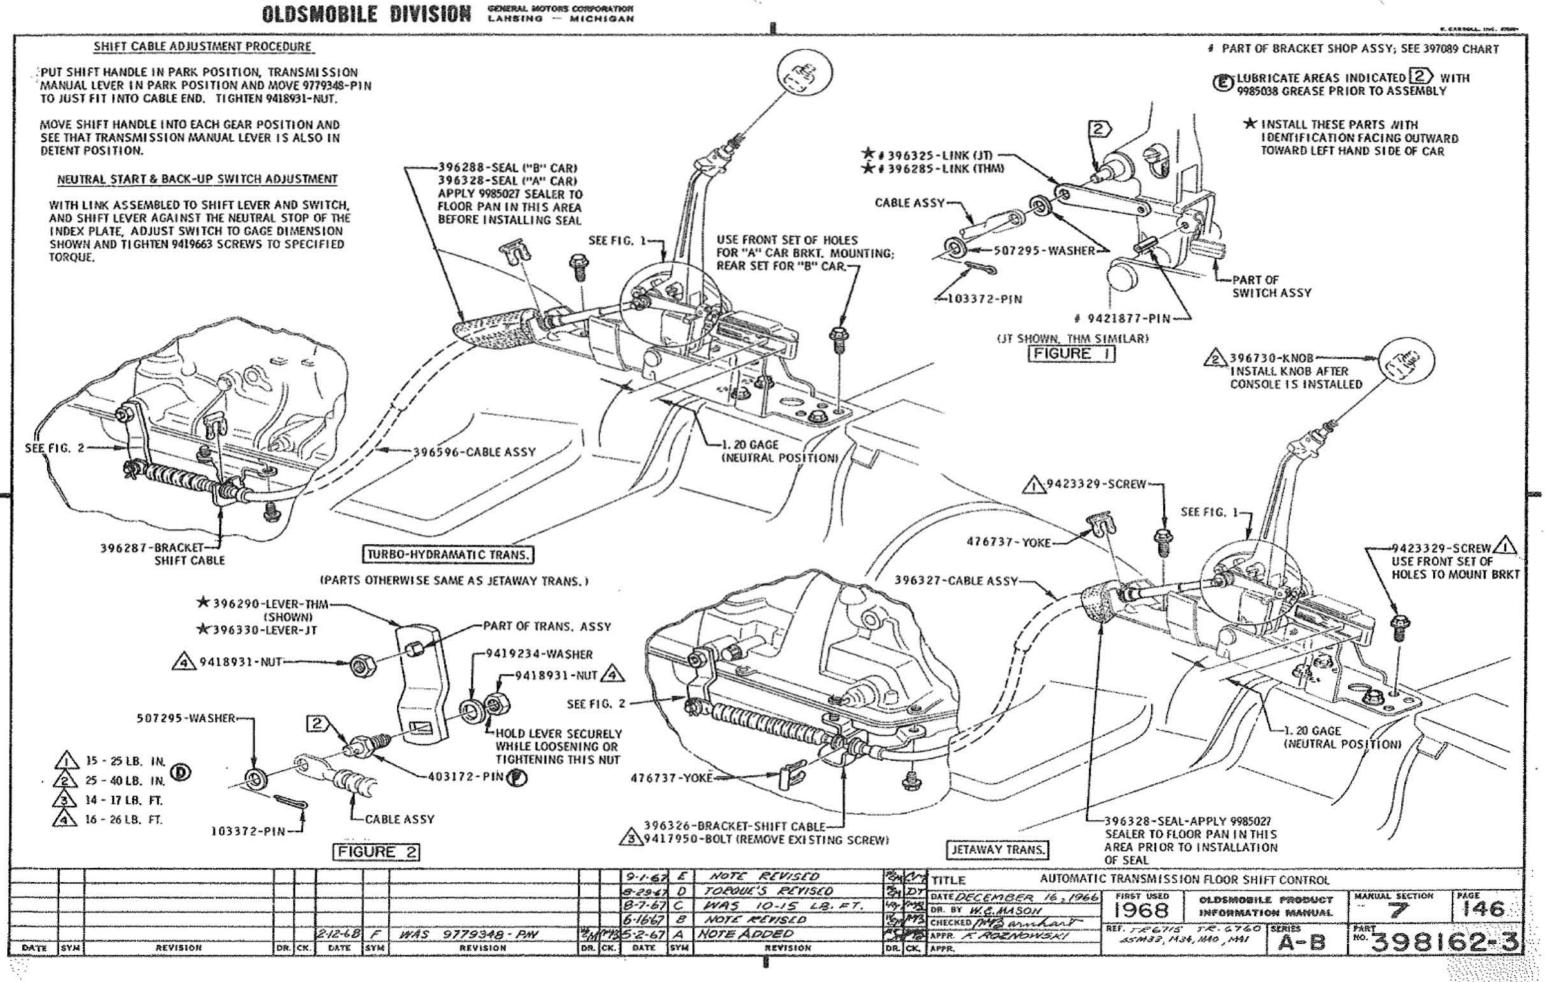

ROLL TEST PROCEDURE - 35M31 35M40, M41 SHIFT CONTROL - COLUMN SHIFT INDICATOR ASSY SHIFT LEVER ASSY STEERING COLUMN ASSY TRANSMISSION ASSY TRANSMISSION OIL -COOLER PIPE FILLER PIPE ASSY TRANS. SUPPORT MOUNTING ASSY WIRING - DOWNSHIFT SWITCH NEUT. START & BACK-UP SWITCH