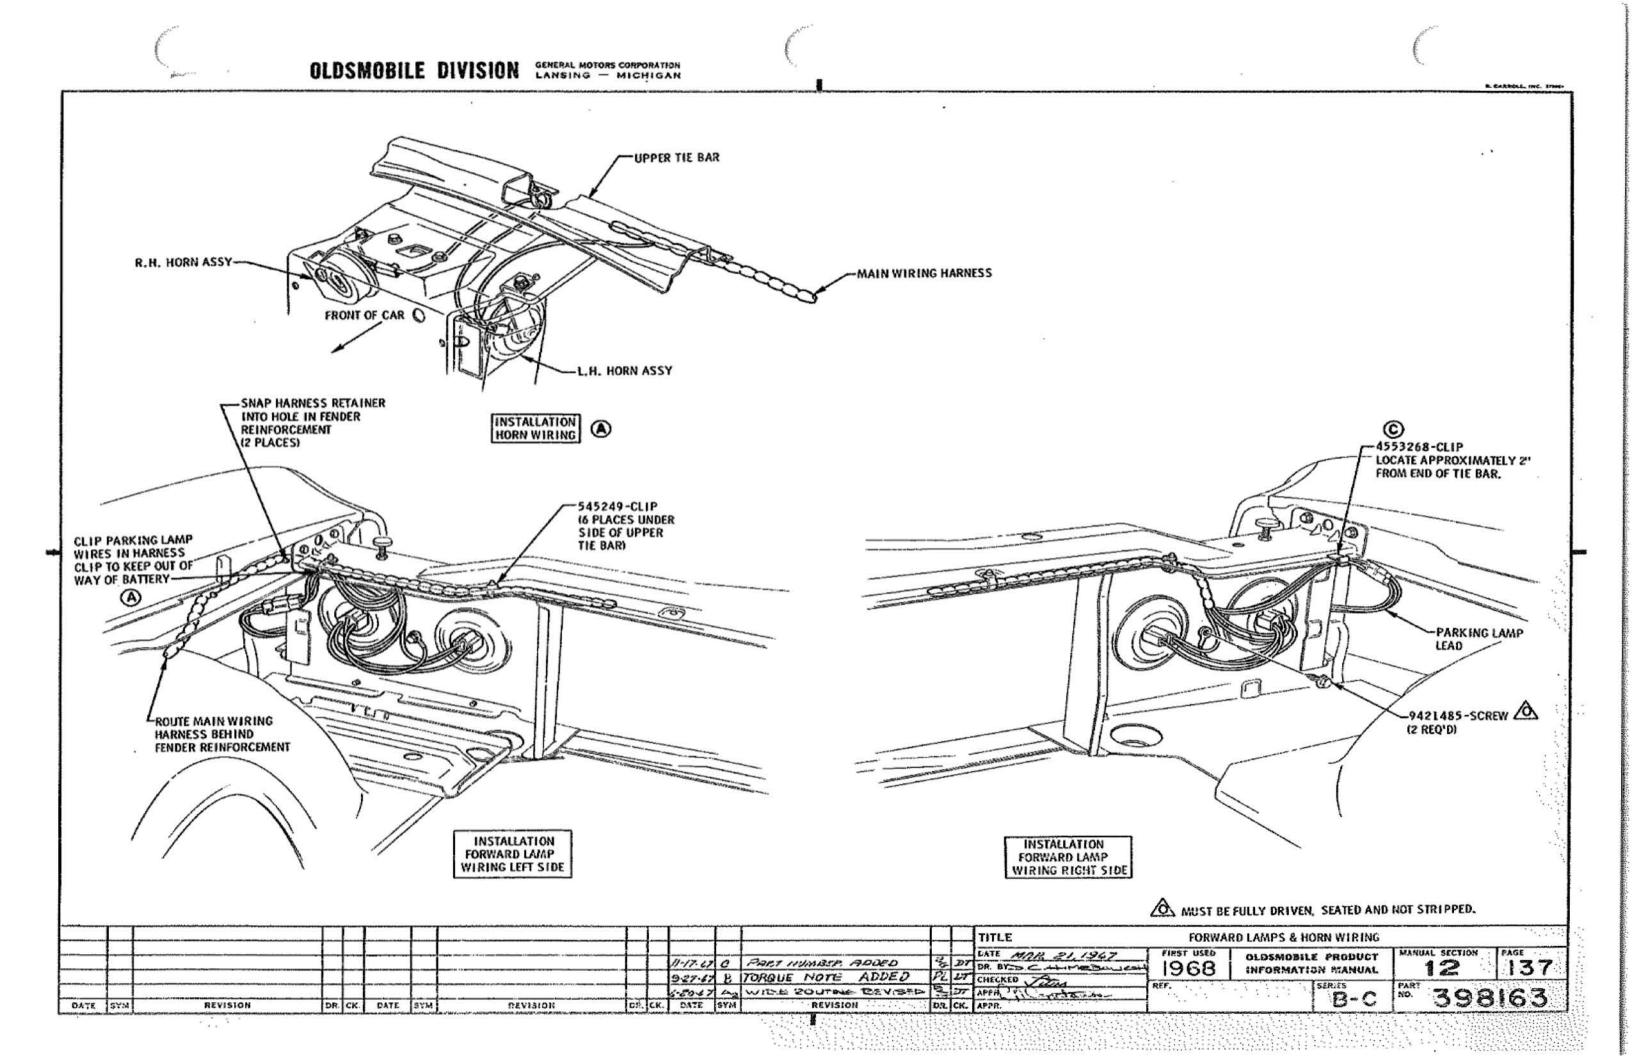

### U.P.C. SECTION 12 ELECTRICAL

|                                    | P. I<br>SEC. | . M.<br>PAGE |
|------------------------------------|--------------|--------------|
| ASH TRAY LAMP HOUSING ASSY         | 1-3          | 113          |
| BATTERY ASSY                       | 12           | 131          |
| BATTERY SUPPORT                    | n            | 141          |
| CABLE ASSY -                       |              |              |
| ASH TRAY LAMP                      | 12           | 110          |
| CLOCK LAMP                         | 12           | 110          |
| BATTERY                            | 12           | 131          |
| JUNC. BLOCK TO CIRC. BRKR.         | 12           | 134          |
| SHIFT INDICATOR LAMP               | 12           | 110          |
| SPEEDOMETER                        | 1-5          | 119          |
| STARTER                            | 6-1          | 127          |
| CIGAR LIGHTER ASSY                 | 1-3          | 113          |
| CLIP - HARNESS TO ENGINE           | 6-0          | 120          |
| CLOCK ASSY                         | 1-3          | 112          |
| COURTESY LAMP HOUSING ASSY         | 1-3          | 110          |
| COVER -                            |              |              |
| CLOCK HOLE                         | 1-3          | 112          |
| MAP LAMP & RADIO HOLE              | 1-3          | 114          |
| SPEAKER HOLE                       | 1-1          | 111          |
| FLASHER - FLARESTAT<br>TURN SIGNAL | 12<br>1-3    | 100<br>110   |
| FUEL GAGE ASSY                     | 1-3          | 112          |
| FUSE PANEL CHART                   | 12           | 100          |
| HARNESS ASSY -                     |              |              |
| CHART - ENGINE                     | 6-1          | 127          |
| COURTESY LAMP                      | 12           | 110          |
| ENGINE                             | 12           | 138          |

|                                     | P. I<br>SEC. | PAGE     |
|-------------------------------------|--------------|----------|
| GENERATOR & FORWARD LAMP            | 12           | 134, 137 |
| INSTRUMENT PANEL                    | 12           | 110      |
| POWER TOP                           | 12           | 111      |
| HAZARD WARNING KNOB ASSY            | 9            | 115      |
| HEADLAMP DOOR                       | n            | 113      |
| HEADLAMP FOCUS CHART                | 12           | 105      |
| HORN ASSY                           | 11           | 110      |
| HORN CAP                            | 9            | 115      |
| HORN CONTACT ASSY                   | 9            | 116      |
| INSTRUMENT CLUSTER ASSY             | 1-3          | 112      |
| JUNCTION BLOCK, RELAY & BUZZER ASSY | 11           | 130      |
| LAMP ASSY -                         |              |          |
| BACK-UP                             | 14           | 118      |
| COURTESY                            | 12           | 110      |
| GLOVE BOX                           | 1-3          | 116      |
| HEAD                                | 11           | 113      |
| LICENSE (EXC. 84 - 8600)            | 14           | 115      |
| MAP                                 | 1-3          | 114      |
| PARK & TURN                         | 11           | 133      |
| REAR (EXC. 84 - 8600)               | 14           | 118      |
| STARTER CABLE TUBE                  | 6-1          | 132      |
| SWITCH ASSY -                       |              |          |
| BACK-UP LAMP                        | 9            | 111      |
| DOOR JAMB                           | 12           | 111      |
| GLOVE BOX LAMP                      | 1-3          | 116      |
| HEADLAMP DIMMER                     | 1-1          | 111      |
|                                     |              |          |