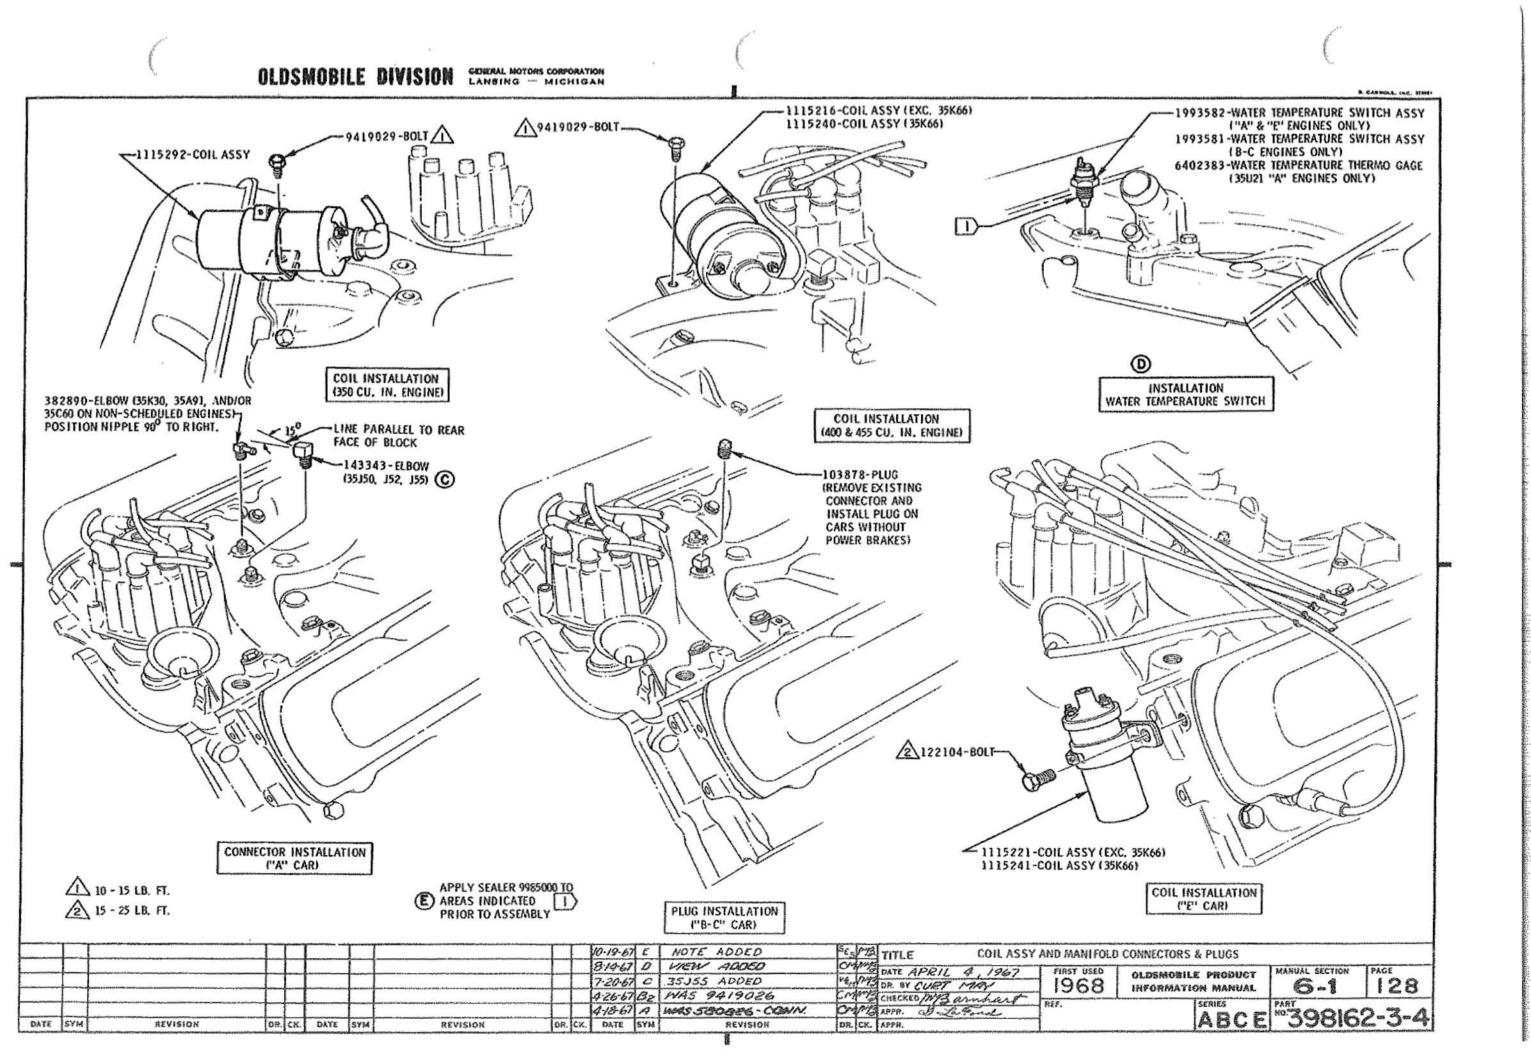

### U.P.C. SECTION 6 ENGINE

| 1-1 | 114      |
|-----|----------|
| 6-1 | 150      |
| 6-1 | 103, 104 |
| 6-0 | 112      |
| 6-0 | 100      |

 $\mathcal{C} = \mathcal{C}$ 

------

|                                   | P.<br>SEC. | I.M.<br>PAGE |                                          | P.<br>SEC. | I.M.<br>PAGE | U.P.C. SECTION 7<br>TRANSMISSION                 |          |               |
|-----------------------------------|------------|--------------|------------------------------------------|------------|--------------|--------------------------------------------------|----------|---------------|
| (6 CONTINUED)                     |            |              | MANUFACTURING NUMBER                     | 6-1        | 102          |                                                  | -        |               |
| CARBURETOR & USAGE CHART ~ 2 BBL. | 6-0        | 122          | MOUNTING TO FRAME                        | 6-1        | 140          |                                                  | SEC.     | I. M.<br>PAGE |
| CARBURETOR - 4 BBL.               | 6-0        | 123          | OIL FILLER TUBE & CAP                    | 6-0        | 112          | CLUTCH CONTROL                                   | 7        | 110, 111      |
| CARBURETOR AIR PRE-HEATER         | 6-1        | 142          | OIL LEVEL INDICATOR                      | 6-1        | 132          | CLUTCH RELEASE BEARING ASSY                      | 7        | 111           |
| CARBURETOR PRIMING PROCEDURES     | 0          | 149          | PLUG -                                   |            |              | DOWNSHIFT SWITCH WIRING                          | 12       | 111           |
| CHOKE HOUSING                     | 6-0        | 123          | POWER BRAKE VACUUM HOLE                  | 6-1        | 128          | HOSE ~ MOD, PIPE TO ELBOW                        | 6-0      | 126, 128      |
| CHOKE PIPES                       | 6-0        | 122          | FRONT VACUUM HOLE                        | 6-0        | 126          | MODULATOR PIPE                                   | 7        | 150           |
| CHOKE TUBE ASSY                   | 6-0        | 116          | THERMO, VACUUM SWITCH HOLE               | 6-0        | 126, 128     | MODULATOR PIPE CLIP                              | 6-0      | 120           |
| COIL ASSY                         | 6-1        | 128          | PULLEY & BELT DATA                       | 6-1        | 110          | NEUT. START & BACK-UP SWITCH WIRING              | 12       | 111           |
| CONVERSION CHART                  | 6-1        | 120, 121     | PULLEY & BELT DIAGRAM                    | 6-1        | 111 - 114    | PROTECTIVE NUMBER STAMPING                       | 0        | 170           |
| CRANK CASE VENT. HOSE             | 6-0        | 130          | RADIATOR COOLANT FILL CHART              | 11         | 100          | ROLL TEST PROCEDURE                              | 0        | 151           |
| CRANKCASE VENT. VALVE ASSY        | 6-0        | 116          | RADIATOR HOSE                            | 11         | 118          | SHIFT CONTROL - AUTOMATIC                        | 7        | 140<br>115    |
| CRANKCASE VENT, PIPE              | 6-1        | 150          | PROTECTIVE NUMBER STAMPING               | 0          | 170          |                                                  | 9        |               |
| DISTRIBUTOR VACUUM HOSE           | 6-0        | 126 - 129    | SOLENOID - THROTTLE CLOSING              | 6-0        | 124          | SHIFT INDICATOR ASSY                             |          | 110           |
| EMISSION CONTROL SPEC. LABEL      | 0          | 124          | SOLENOID - THROTTLE CLOSING - ADJUSTMENT | 6-0        | 105 🕢        | SHIFT LEVER                                      | 9        | 115           |
| ENGINE IDENT. CHART               | 6-1        | 100          | SPARK PLUGS, CABLES & BRACKET            | 6-0        | 132          | SWITCH ASSY - DOWNSHIFT<br>NEUT. START & BACK-UP | 1-1<br>9 | 113<br>111    |
| FAN BLADE ASSY                    | 6-1        | 130          | STARTER MOTOR ASSY & USAGE CHART         | 6-0        | 110          | SPEEDOMETER GEAR HOLE PLUG                       | 7        | 111           |
| FRONT COVER SHOP ASSY             | 6-0        | 112          | THROTTLE ADJUSTMENT                      | 6-1        | 119          | TRANSMISSION -                                   |          |               |
| FUEL PIPE ASSY - PUMP TO CARB.    | 6-0        | 133          | THROTTLE CONTROL                         | 1-2        | 120 🕦        | ASSEMBLY                                         | 7        | 115, 135      |
| FUEL PUMP & USAGE CHART           | 6-0        | 114          | TIMING INDICATOR                         | ·6-0       | 112          | OIL COOLER PIPES                                 | 7        | 155           |
| GENERATOR & MOUNTING              | 6-1        | 125          | VOLTAGE REGULATOR                        | 1-2        | m            | OIL FILLER PIPE & ROD ASSY                       | 7        | 150           |
| GROUND STRAP                      | 12         | 131          | WATER BY-PASS HOSE                       | 6-0        | 114          | USAGE CHART                                      | 7        | 100           |
| HEAT SHIELD - ENGINE MOUNTING     | 6-1        | 140          | WATER OUTLET & THERMOSTAT                | 6-0        | 114          |                                                  |          |               |
| IGNITION SWITCH ASSY              | 1-3        | 113          |                                          |            |              |                                                  |          |               |
| LIFTING STRAP                     | 6-0        | 116          |                                          |            |              |                                                  |          |               |
| MANIFOLD FITTINGS                 | 6-0        | 118          |                                          |            |              |                                                  |          |               |