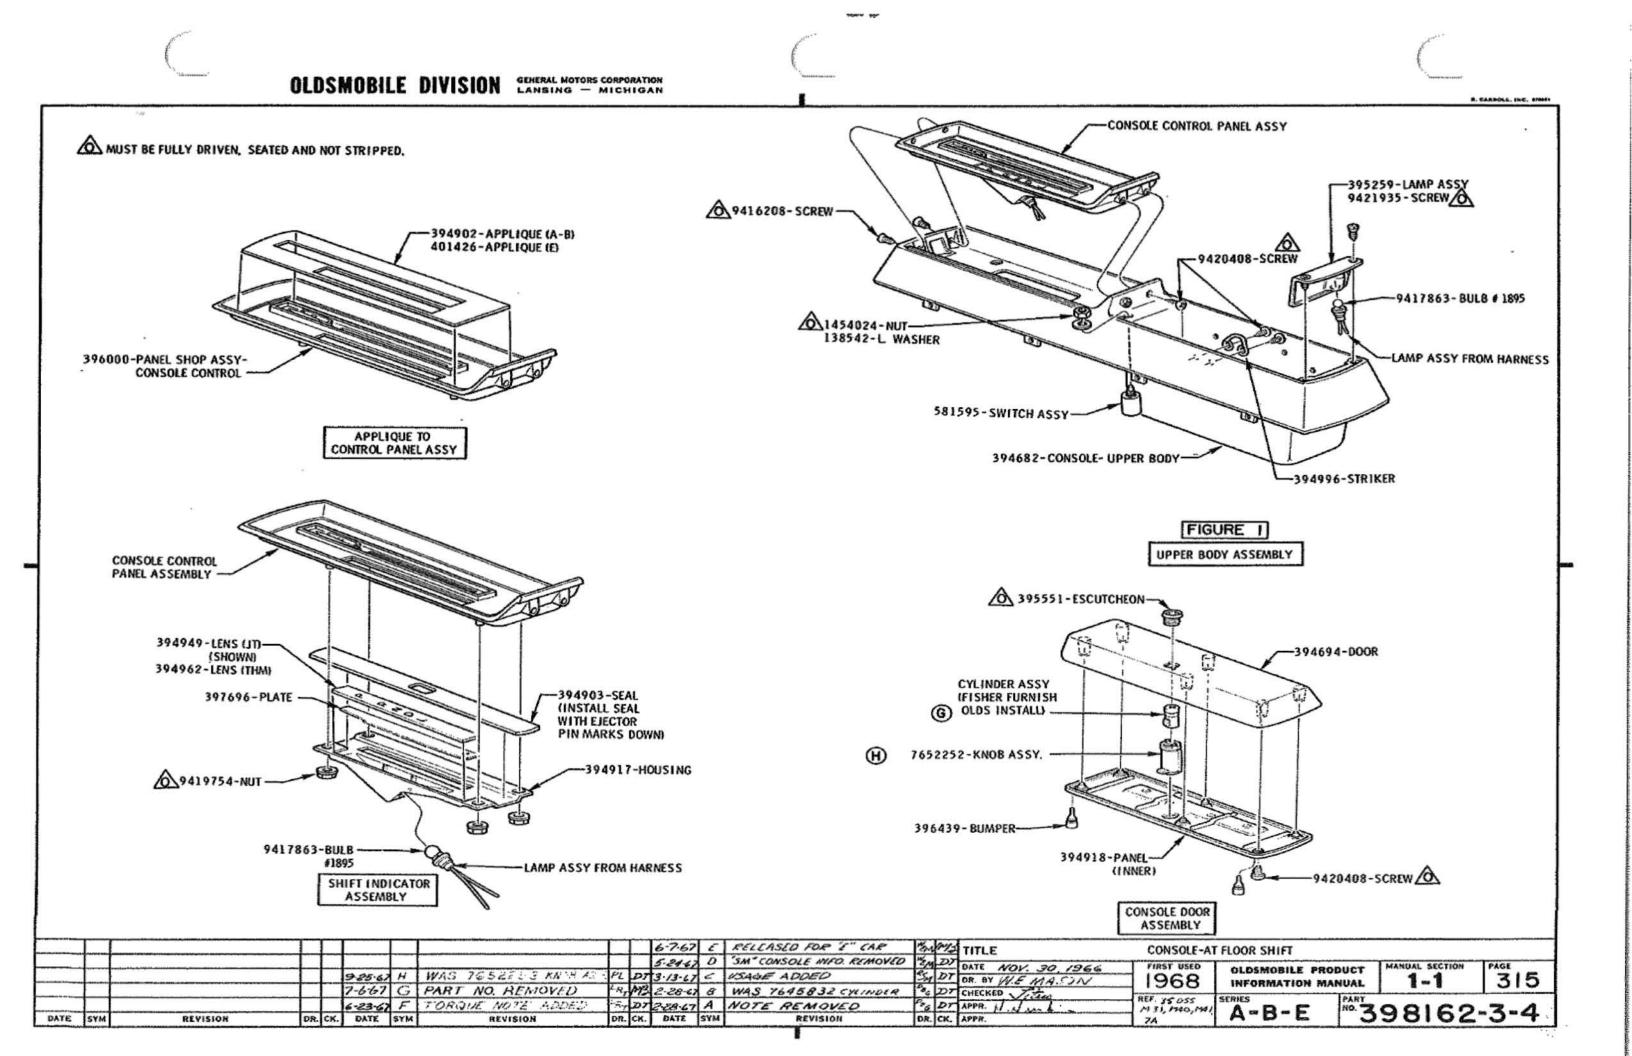

NFORMATION MANUAL INDEX OLDSMOBILE PRODUCT INFORMATION MANUAL SERIES B-C NO. 398163

------

OLDSMOBILE DIVISION CANBING - MICHIGAN

| U.P.C. OPTION<br>REMOTE CONTRO                                                                                  |                      | U.P.C. OPTION 35<br>POWER BRAKE |                    | STOP LA                               | MP & REL. SWITCH BRACKET      | P.<br>SEC.<br>S | I. M.<br>PAGE<br>112 |
|-----------------------------------------------------------------------------------------------------------------|----------------------|---------------------------------|--------------------|---------------------------------------|-------------------------------|-----------------|----------------------|
|                                                                                                                 | P. I.M.<br>SEC. PAGE |                                 | P. I. M.<br>SEC. 1 | PAGE VACUUN                           | i-                            |                 |                      |
| REMOTE CONTROL MIRROR                                                                                           | 1-4 121, 122         | ACCELERATOR PEDAL ASSY          | 1-1 11             | 1000                                  | ROUTING                       | 5               | m.                   |
|                                                                                                                 |                      | MASTER CYLINDER                 | 5 11               |                                       |                               | 6-1             | 129                  |
| U.P.C. OPTION                                                                                                   | 35055                | PEDAL                           | 5 11               |                                       | LY FITTING                    | 6-0             | 118                  |
| FRONT COMPARTME                                                                                                 | ENT CONSOLE          | PIPES                           | 5 11               |                                       |                               |                 |                      |
| CONSOLE - AUTOMATIC SHIFT                                                                                       | 1-1 315 - 317        | PIPE CHART                      | 5 H                |                                       | U.P.C. OPTION 35              | K 30            |                      |
| HARNESS ASSY                                                                                                    | 1-1 316 .            | POWER HEAD ASSY                 | 5 11               |                                       | CRUISE CONTI                  |                 |                      |
| HARNESS ASSY - I. P. TO CONSOLE                                                                                 | 12 315               | STOP LAMP & REL. SWITCH BRACKET | 5 11               |                                       | SSY -                         |                 |                      |
| - 1999 - 1999 - 1999 - 1999 - 1999 - 1997 - 1997 - 1997 - 1997 - 1997 - 1997 - 1997 - 1997 - 1997 - 1997 - 1997 | na dia 1990          | VACUUM -                        |                    |                                       | LATOR DRIVE                   | 1-5             | 351                  |
| ALL SUSPENSION OPTIONS WILL BE                                                                                  |                      | HOSE ROUTING                    | 5 11               |                                       | DOMETER                       | 1-5             | 351                  |
| FOUND IN P. I. M. SECTIONS 3 & 4                                                                                | ÷                    | PIPE                            | 6-1 12             |                                       | TTLE CONTROL                  | 1-5             | 350                  |
|                                                                                                                 |                      | SUPPLY FITTING                  | 6-0 11             |                                       |                               | 1-3             | 350                  |
| <u>е</u> в                                                                                                      |                      |                                 |                    | FUSE AS                               |                               | 12              | 100                  |
| U.P.C. OPTION                                                                                                   | 35666                | U.P.C. OPTION 35J 52            | 8 35 1 55          | · · · · · · · · · · · · · · · · · · · | 1.2                           | 1-5             | 351, 352             |
| SUPERLIFT - REAR                                                                                                | SHOCK ABS.           | POWER DISC BRA                  |                    | 7.2 T2                                | SPEEDO HOLE                   | 1-5             | 351                  |
| CAUTION LABEL                                                                                                   | 4 115                | ACCELERATOR PEDAL ASSY          | 1-1 U              | REGULAT                               | TOR ASSY                      | 1-5             | 350                  |
| FILLER VALVE                                                                                                    | 4 115                | BALANCE VALVE ASSY              | 5 11               | 000 000                               | KT. TO FILLER PLATE           | n               | 130                  |
| GENERAL INSTRUCTIONS                                                                                            | 4 115, 116           | KNUCKLE SHOP ASSY & PIPING      | 5 11               | CHUTCH                                | ASSY - AUTO. THROTTLE RELEASE | 5               | 112                  |
| TUBING ROUTING                                                                                                  | 4 115, 116           | MASTER CYLINDER ASSY            | a 141 d            |                                       | OCEDURE                       | 0               | 350                  |
|                                                                                                                 |                      | METERING VALVE ASSY             | 5 11               |                                       | 2                             |                 | ž                    |
| ALL REAR AXLE RATIO OPTIONS WIL                                                                                 |                      | PEDAL                           | 5 11               |                                       |                               |                 |                      |
| BE FOUND IN P. J. M. SECTION 4                                                                                  | -                    | PIPES                           | 5 11               |                                       |                               |                 |                      |
|                                                                                                                 |                      | POWER CYLINDER ASSY PIPING      | 5 11               |                                       |                               |                 |                      |
|                                                                                                                 |                      | POWER HEAD ASSY                 | 5 11               |                                       |                               |                 |                      |
|                                                                                                                 |                      |                                 | , 11               |                                       |                               |                 |                      |
|                                                                                                                 |                      | 1                               |                    | 8                                     |                               |                 |                      |
|                                                                                                                 |                      |                                 |                    |                                       |                               |                 |                      |
| • • • • • • • • • • • • • • • • • • •                                                                           | ·····                |                                 |                    |                                       |                               |                 |                      |
|                                                                                                                 |                      |                                 |                    | TTLE<br>ATE JULY 31, 1967             | PRODUCT INFORMATION MANUAL II |                 | AL SEC. PAGE         |
|                                                                                                                 |                      |                                 | 0                  | R. BY W. E. MASON                     | 1968 INFORMATION MAN          |                 | EX 9                 |
|                                                                                                                 |                      |                                 | la                 | HECKED 1993 arnhart                   |                               | 810T            | 98163                |