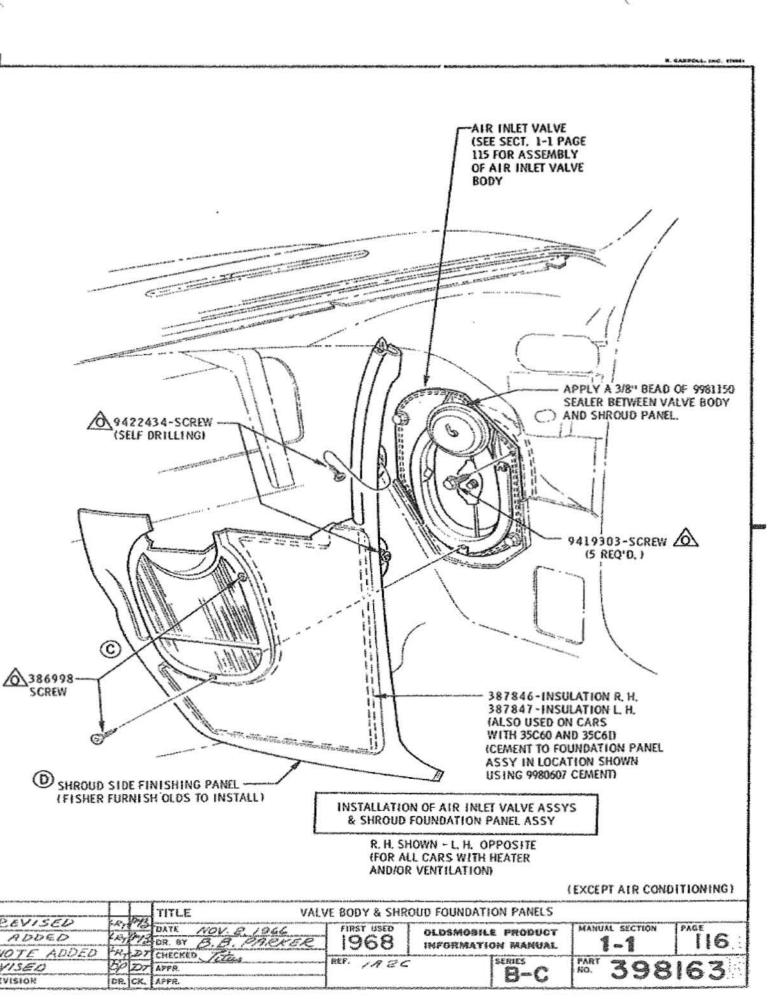

### U.P.C. SECTION IA2C VENTILATION & HEATING

| INTICATION OF TEAT     |            |              |
|------------------------|------------|--------------|
|                        | P.<br>SEC. | I.M.<br>PAGE |
| VE BODY ASSY           | 1-1        | 115          |
| VE BODY ASSY FASTENING | 1-1        | 116          |
|                        | 1-1        | 121          |
| VIRE                   | 12         | 140          |
| R CONTROL              | 1-5        | 116          |
| DIAGRAM                | 1-5        | 115          |
| TER                    | 1-3        | 114          |
| EROUTING               | 1-5        | 116          |
| NG                     | 12         | 115          |
| NG DIAGRAM             | 12         | 139          |
| SES                    | 1-1        | 122          |
| ILET                   | 1-1        | 120          |
| TER VACUUM HOSE)       | 1-2        | m            |
|                        | 1-1        | 120          |
| ASH                    | 1-1        | 121          |
|                        | 1-1        | 120          |
| Y                      | 1-1        | 120          |
| R SHROUD VENT.         | 1-2        | 116          |
| OGE                    | 1-2        | 116          |
|                        | 1-5        | 117          |
|                        | 6-0        | 114          |
|                        |            | *            |
| AM                     | 1-5        |              |
| NG                     | 1-5        | 116          |
| ING                    | 6-0        | 118          |
|                        |            |              |

### U.P.C. SECTION IA2E MISCELLANEOUS BODY PARTS

| ASH TRAY ASSY                                    | 1-3        | 113        |
|--------------------------------------------------|------------|------------|
| COVER - REAR LAMP STUD                           | 12         | 160        |
| ENVELOPE - KEY                                   | 0          | 120        |
| FILLER - FRONT SEAT BACK (8600)                  | 0          | 120        |
| INSULATION - FOUNDATION                          | 1-1        | 116        |
| INSULATOR - SHROUD SIDE<br>TOE PAN & FRONT FLOOR | 1-1<br>1-1 | 112<br>112 |
| MIRROR - INSIDE REAR VIEW<br>OUTSIDE REAR VIEW   | 1-4<br>1-4 | 115<br>120 |
| PLUG - ANTENNA LEAD-IN HOLE<br>SHROUD PANEL HOLE | 1-2<br>1-2 | 111<br>111 |