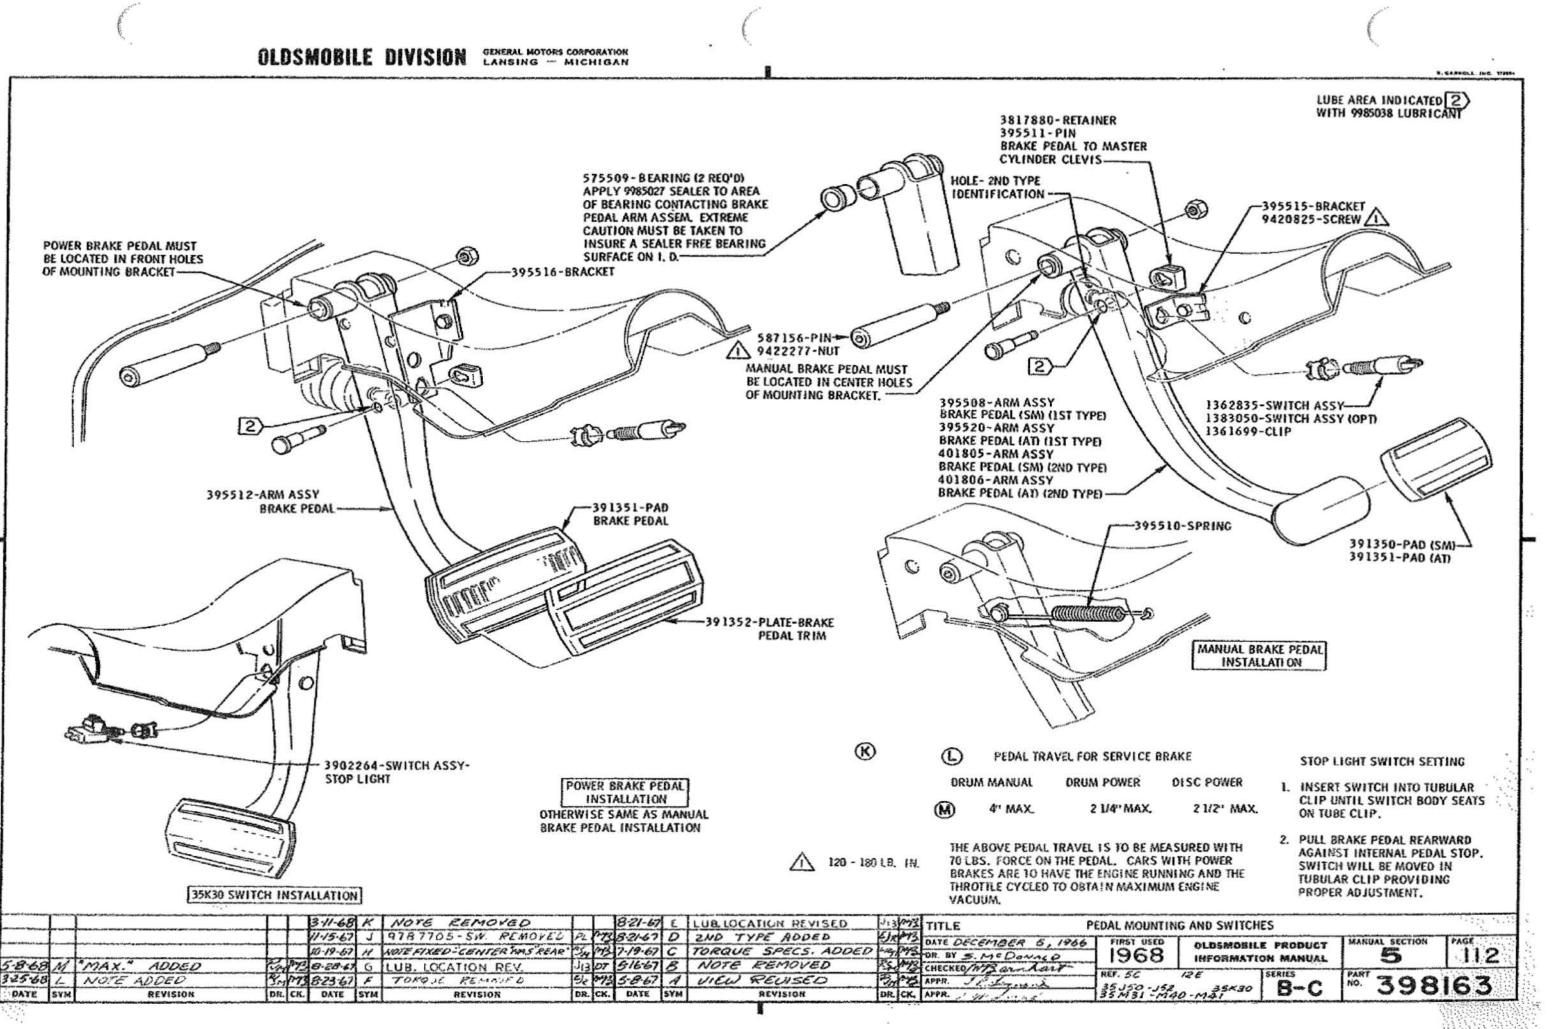

### U.P.C. SECTION 5 BRAKES

|                  |      | I.M.     |
|------------------|------|----------|
|                  | SEC. | PAGE     |
| ITCH ASSY        | 5    | m        |
|                  | 5    | 110      |
| BLE              | 5    | 117, 118 |
| /ER ASSY         | 5    | 118      |
|                  | 5    | 112      |
|                  | 5    | 110      |
|                  | 5    | 111, 114 |
|                  | 5    | 113      |
| NUCKLE SHOP ASSY | 5    | 113      |
| SSY              | 5    | 110      |
| DASH             | 5    | 110      |
|                  | 5    | m        |
|                  | 6-1  | 129      |
|                  | 6-0  | 118      |
| P.C. SECTION 6   |      |          |