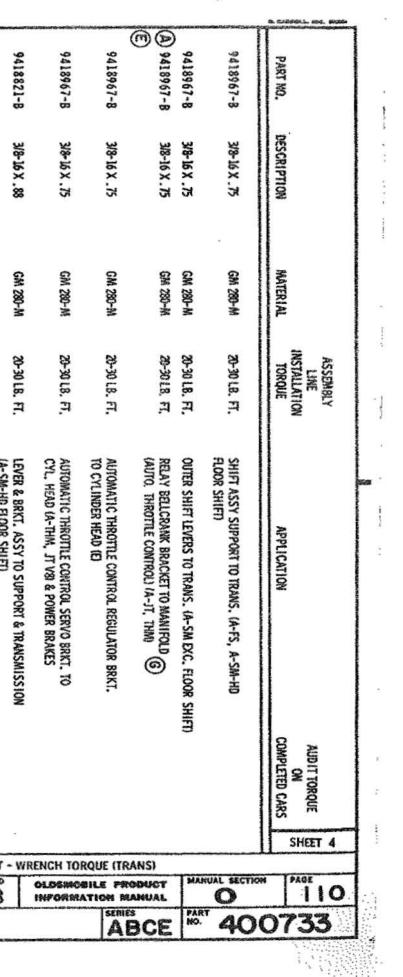

|                                                                                     |                                                |                                                                                |                                                             |                           |                                                   |                                      |                                     |   |                  |                                                             |                                                     |                                      |          | 111-1-1202                              | States of the second                           |                                             |

DATE SYM

+

.

1

4



and the second second

|                                               |                                                                             |                                                             |                                                             | nrn31                              | MUBIL                           | E DI                                             | VISION                                          | LAN                                         | SING -                                      | MIC                                     | HIGAN                                                       |      |        | 1                        |                                            |                                                  |