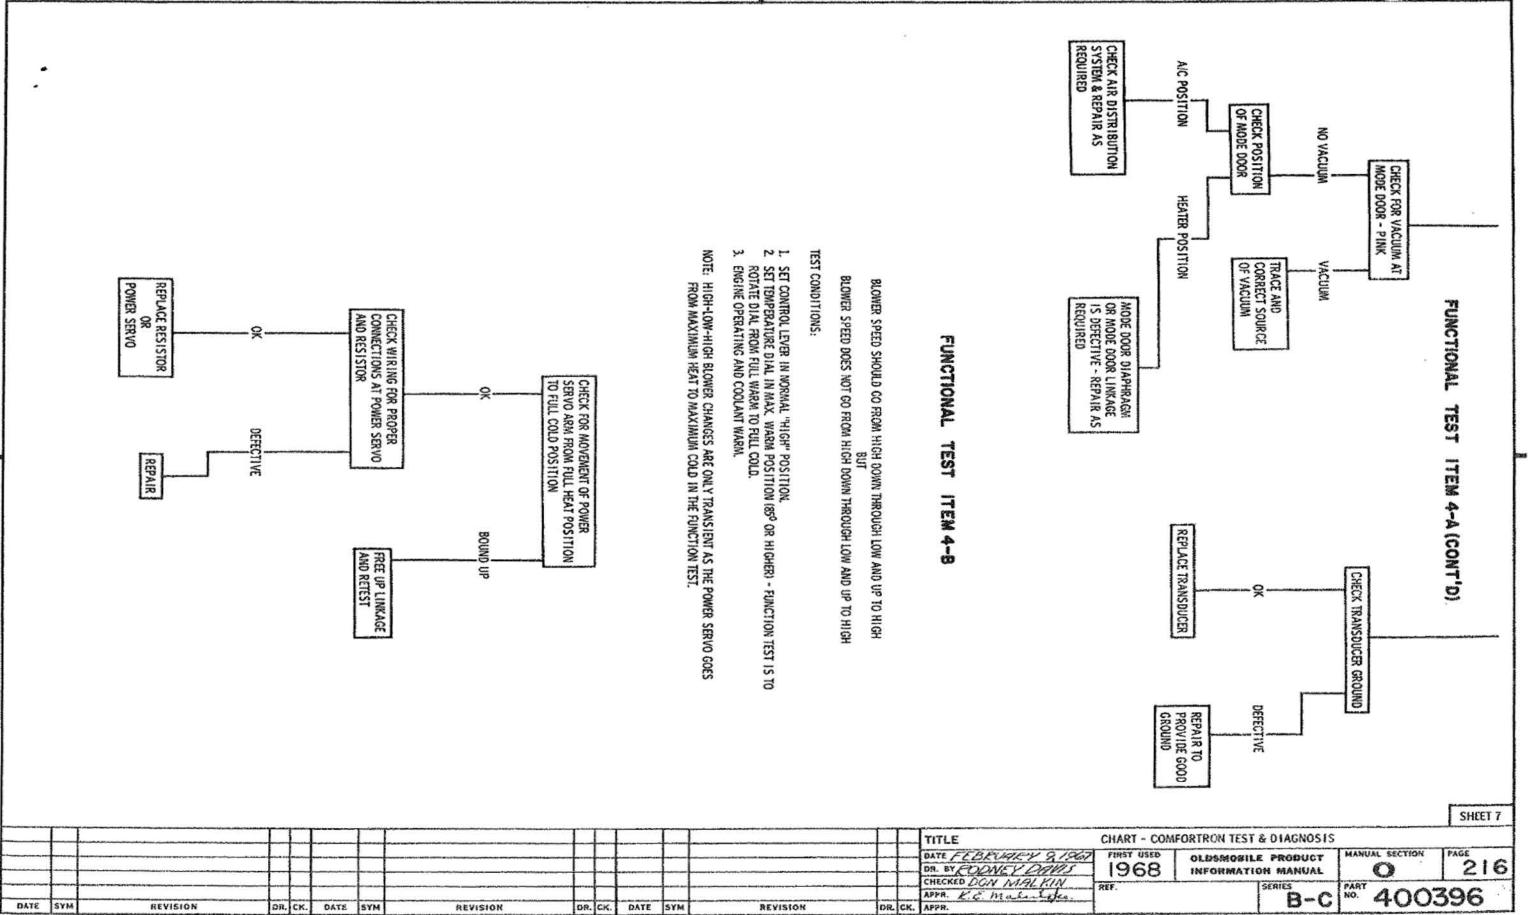

|                                      | P.<br>SEC. | I.M.<br>PAGE         |
|--------------------------------------|------------|----------------------|
| RADIATOR ASSY                        | n          | 116                  |
| RECEIVER DEHYDRATOR                  | n          | 111                  |
| RELAY ASSY - BLOWER                  | 1-2        | 111                  |
| RELAY - COMPRESSOR HOLD-IN           | 11         | 131 🔿                |
| RESISTOR ASSY                        | 1-2        | 215                  |
| SHROUD SIDE FINISHING PANELS & COVER | 1-1        | 210                  |
| SPARK PLUG CABLE - #2                | 6-0        | 132                  |
| SPRING - FRONT COIL CHART            | 3          | 100                  |
| SWITCH ASSY                          | 1-3        | 114                  |
| TEMP. CONTROL CABLE ROUTING          | 1-5        | 213                  |
| TEST DATA                            | 0          | 205                  |
| TEST & DIAGNOSIS - 35C61             | 0          | 210 - 218            |
| THERMOSTATIC VACUUM SWITCH ASSY      | 6-0        | 127, 129             |
| TRANSDUCER - 35C61                   | 1-1        | 210                  |
| VACUUM HOSE -                        |            |                      |
| DIAGRAM - 35C60<br>35C61             | 1-5<br>1-5 | 212<br>220           |
| DISTRIBUTOR                          | 6-0        | 127, 129             |
| ROUTING - 35C60<br>35C61             | l-5<br>l-5 | 213, 214<br>221, 222 |
| THERMO, VACUUM SWITCH                | 6-0        | 127, 129             |
| VACUUM SUPPLY FITTING                | 6-0        | 118                  |
| VACUUM TANK ASSY                     | 1-2        | 112                  |
| VALVE - PILOT OPERATED STV           | 1-2        | 215                  |
| WATER CONTROL VALVE                  | 6-1        | 210                  |
| WATER OUTLET                         | 6-0        | 114                  |
| WATER PUMP                           | 6-1        | 210                  |
| WIRING DIAGRAM - 35C60<br>35C61      | 12<br>12   | 215<br>217           |