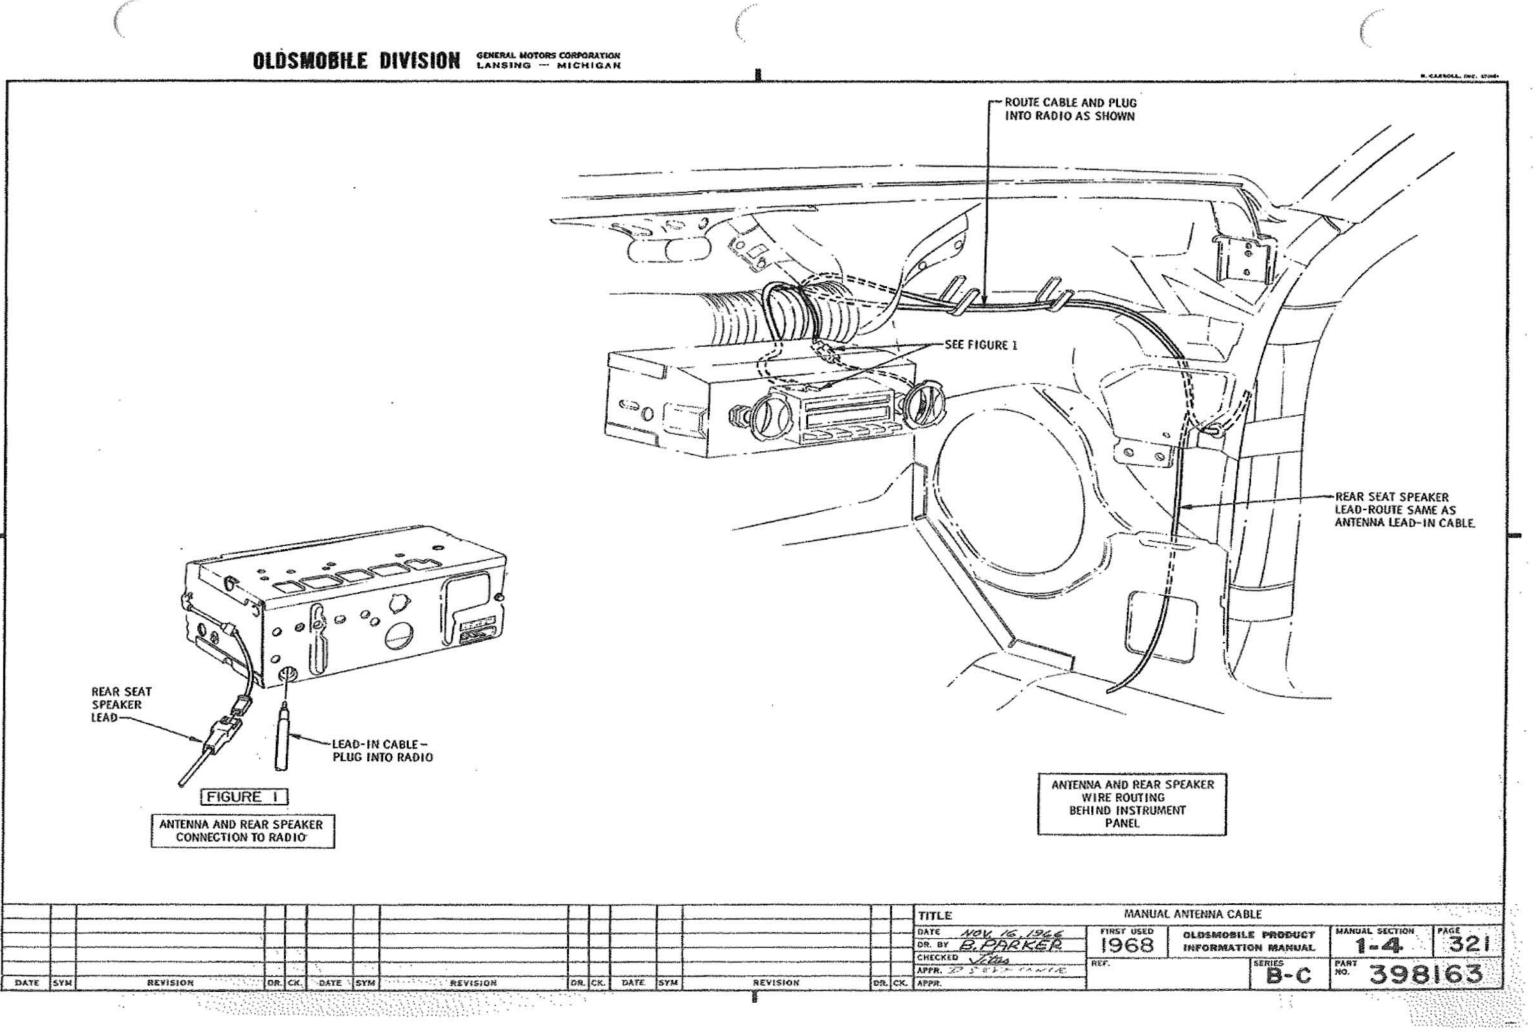

### U.P.C. OPTION 35U58,35U59,35U63 RADIO RECEIVER

|                                                 | P.         | I. M.      |
|-------------------------------------------------|------------|------------|
|                                                 | SEC.       | PAGE       |
| ANTENNA LEAD-IN ROUTING                         | 1-4        | 321        |
| CAPACITOR ASSY - COIL<br>REGULATOR              | 12<br>1-2  | 138<br>111 |
| FUSE ASSY                                       | 12         | 100        |
| GROUND STRAP ASSY - CONTROL ARM<br>FILLER PLATE | 3<br>12    | 112<br>355 |
| MAST ASSY - ANTENNA                             | 1-4        | 320        |
| RECEIVER ASSY - 35058<br>EXC. 35058             | 1-3<br>1-3 | 321<br>320 |
| SPEAKER ASSY - FRONT<br>REAR (35058)            | 1-1<br>1-4 | 111<br>330 |
| STATIC COLLECTOR ASSY                           | 3          | 111        |
| WIRING - 35058<br>EXC. 35058                    | 12<br>12   | 320<br>319 |