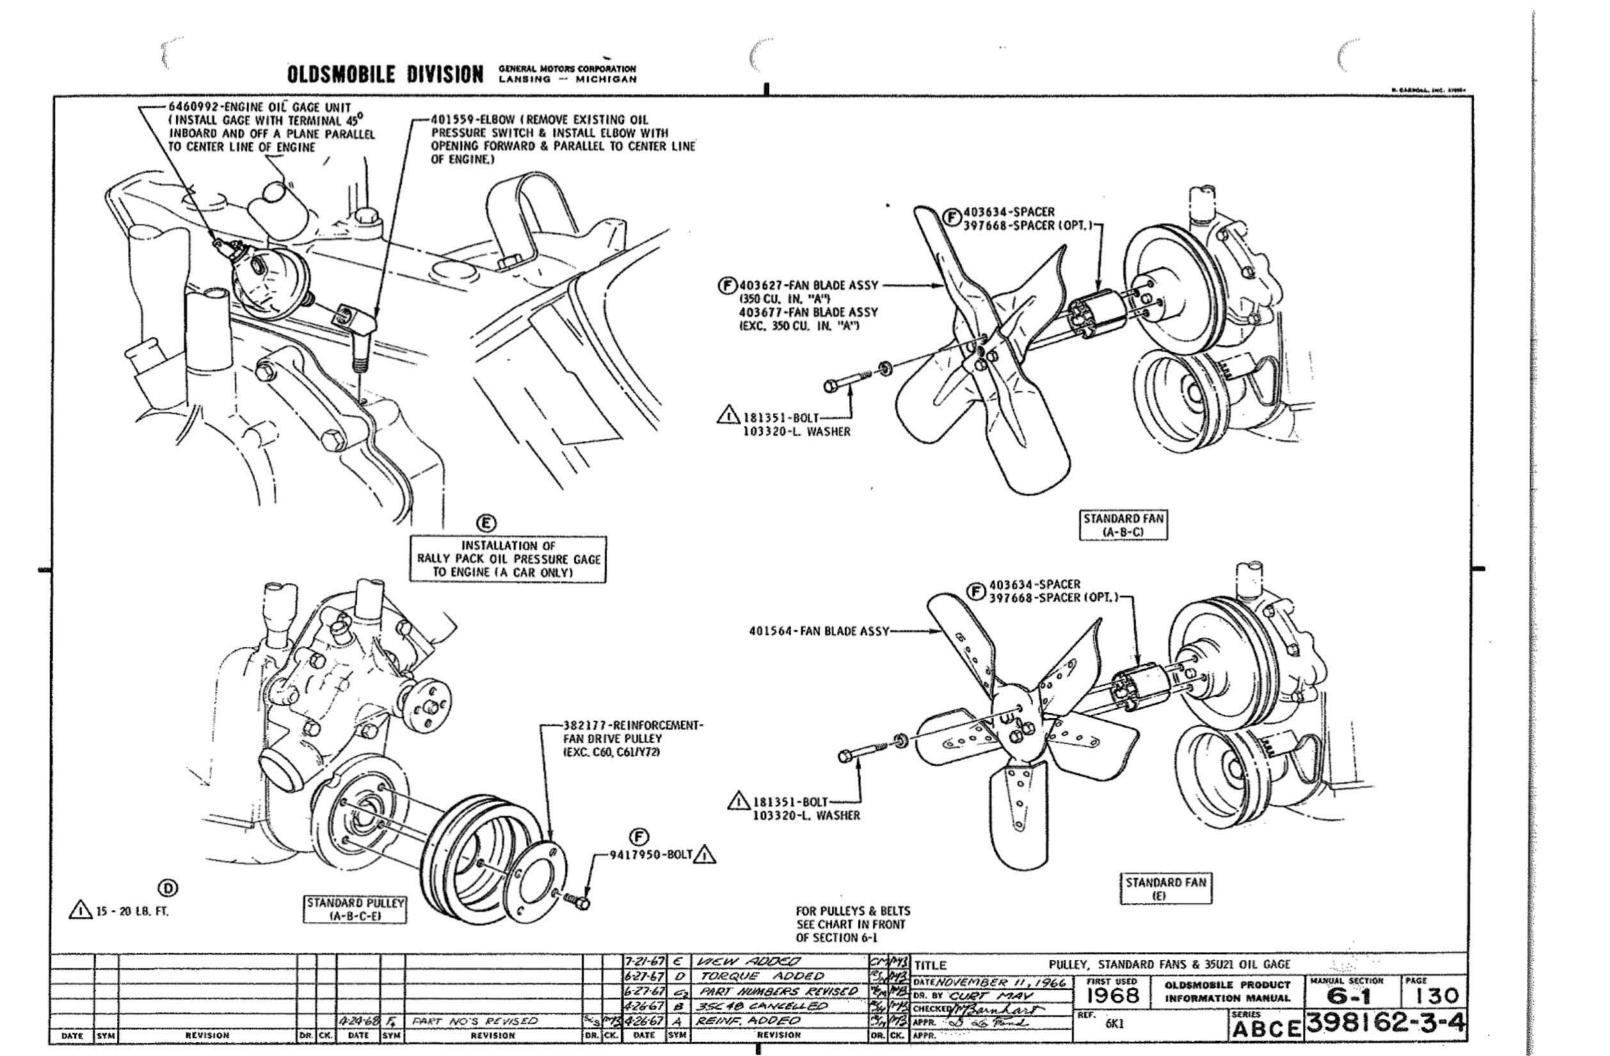

### U.P.C. SECTION 6 ENGINE

| 1-1 | 114      |
|-----|----------|
| 6-1 | 150      |
| 6-1 | 103, 104 |
| 6-0 | 112      |
| 6-0 | 100      |

 $\mathcal{C} = \mathcal{C}$ 

------

|                                   | P.<br>SEC. | I.M.<br>PAGE |                                          | P.<br>SEC. | I.M.<br>PAGE | U.P.C. SECTION 7<br>TRANSMISSION                 |          |               |
|-----------------------------------|------------|--------------|------------------------------------------|------------|--------------|--------------------------------------------------|----------|---------------|
| (6 CONTINUED)                     |            |              | MANUFACTURING NUMBER                     | 6-1        | 102          |                                                  | -        |               |
| CARBURETOR & USAGE CHART ~ 2 BBL. | 6-0        | 122          | MOUNTING TO FRAME                        | 6-1        | 140          |                                                  | SEC.     | I. M.<br>PAGE |
| CARBURETOR - 4 BBL.               | 6-0        | 123          | OIL FILLER TUBE & CAP                    | 6-0        | 112          | CLUTCH CONTROL                                   | 7        | 110, 111      |
| CARBURETOR AIR PRE-HEATER         | 6-1        | 142          | OIL LEVEL INDICATOR                      | 6-1        | 132          | CLUTCH RELEASE BEARING ASSY                      | 7        | 111           |
| CARBURETOR PRIMING PROCEDURES     | 0          | 149          | PLUG -                                   |            |              | DOWNSHIFT SWITCH WIRING                          | 12       | 111           |
| CHOKE HOUSING                     | 6-0        | 123          | POWER BRAKE VACUUM HOLE                  | 6-1        | 128          | HOSE ~ MOD, PIPE TO ELBOW                        | 6-0      | 126, 128      |
| CHOKE PIPES                       | 6-0        | 122          | FRONT VACUUM HOLE                        | 6-0        | 126          | MODULATOR PIPE                                   | 7        | 150           |
| CHOKE TUBE ASSY                   | 6-0        | 116          | THERMO, VACUUM SWITCH HOLE               | 6-0        | 126, 128     | MODULATOR PIPE CLIP                              | 6-0      | 120           |
| COIL ASSY                         | 6-1        | 128          | PULLEY & BELT DATA                       | 6-1        | 110          | NEUT. START & BACK-UP SWITCH WIRING              | 12       | 111           |
| CONVERSION CHART                  | 6-1        | 120, 121     | PULLEY & BELT DIAGRAM                    | 6-1        | 111 - 114    | PROTECTIVE NUMBER STAMPING                       | 0        | 170           |
| CRANK CASE VENT. HOSE             | 6-0        | 130          | RADIATOR COOLANT FILL CHART              | 11         | 100          | ROLL TEST PROCEDURE                              | 0        | 151           |
| CRANKCASE VENT. VALVE ASSY        | 6-0        | 116          | RADIATOR HOSE                            | 11         | 118          | SHIFT CONTROL - AUTOMATIC                        | 7        | 140<br>115    |
| CRANKCASE VENT, PIPE              | 6-1        | 150          | PROTECTIVE NUMBER STAMPING               | 0          | 170          |                                                  | 9        |               |
| DISTRIBUTOR VACUUM HOSE           | 6-0        | 126 - 129    | SOLENOID - THROTTLE CLOSING              | 6-0        | 124          | SHIFT INDICATOR ASSY                             |          | 110           |
| EMISSION CONTROL SPEC. LABEL      | 0          | 124          | SOLENOID - THROTTLE CLOSING - ADJUSTMENT | 6-0        | 105 🕢        | SHIFT LEVER                                      | 9        | 115           |
| ENGINE IDENT. CHART               | 6-1        | 100          | SPARK PLUGS, CABLES & BRACKET            | 6-0        | 132          | SWITCH ASSY - DOWNSHIFT<br>NEUT. START & BACK-UP | 1-1<br>9 | 113<br>111    |
| FAN BLADE ASSY                    | 6-1        | 130          | STARTER MOTOR ASSY & USAGE CHART         | 6-0        | 110          | SPEEDOMETER GEAR HOLE PLUG                       | 7        | 111           |
| FRONT COVER SHOP ASSY             | 6-0        | 112          | THROTTLE ADJUSTMENT                      | 6-1        | 119          | TRANSMISSION -                                   |          |               |
| FUEL PIPE ASSY - PUMP TO CARB.    | 6-0        | 133          | THROTTLE CONTROL                         | 1-2        | 120 🕦        | ASSEMBLY                                         | 7        | 115, 135      |
| FUEL PUMP & USAGE CHART           | 6-0        | 114          | TIMING INDICATOR                         | ·6-0       | 112          | OIL COOLER PIPES                                 | 7        | 155           |
| GENERATOR & MOUNTING              | 6-1        | 125          | VOLTAGE REGULATOR                        | 1-2        | m            | OIL FILLER PIPE & ROD ASSY                       | 7        | 150           |
| GROUND STRAP                      | 12         | 131          | WATER BY-PASS HOSE                       | 6-0        | 114          | USAGE CHART                                      | 7        | 100           |
| HEAT SHIELD - ENGINE MOUNTING     | 6-1        | 140          | WATER OUTLET & THERMOSTAT                | 6-0        | 114          |                                                  |          |               |
| IGNITION SWITCH ASSY              | 1-3        | 113          |                                          |            |              |                                                  |          |               |
| LIFTING STRAP                     | 6-0        | 116          |                                          |            |              |                                                  |          |               |
| MANIFOLD FITTINGS                 | 6-0        | 118          |                                          |            |              |                                                  |          |               |