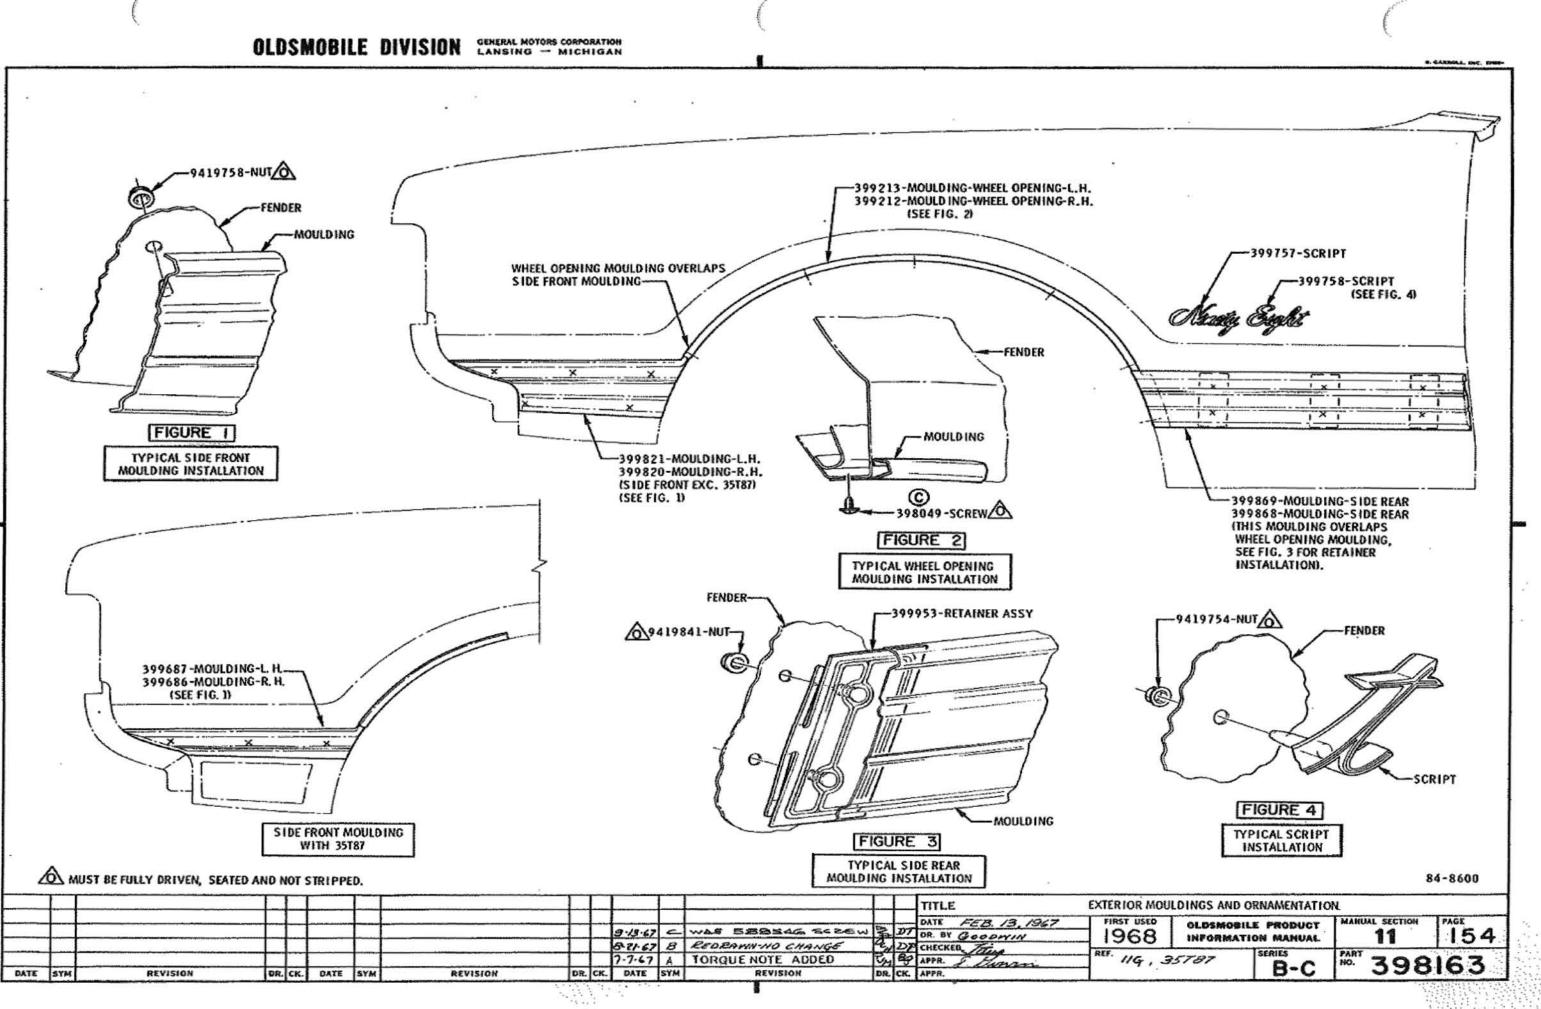

| CLEARANCES - SHEET METAL   | 11 | 190          |
|----------------------------|----|--------------|
| FENDER EXTENSION           | n  | 133          |
| FENDER IDENT. CHART        | 11 | 105 - 107    |
| FENDER INSTALLATION        | 11 | 140          |
| FENDER MOULDINGS & SCRIPTS | 11 | 150, 152-154 |
| FILLER PLATE               | 11 | 135          |
|                            |    | 400          |