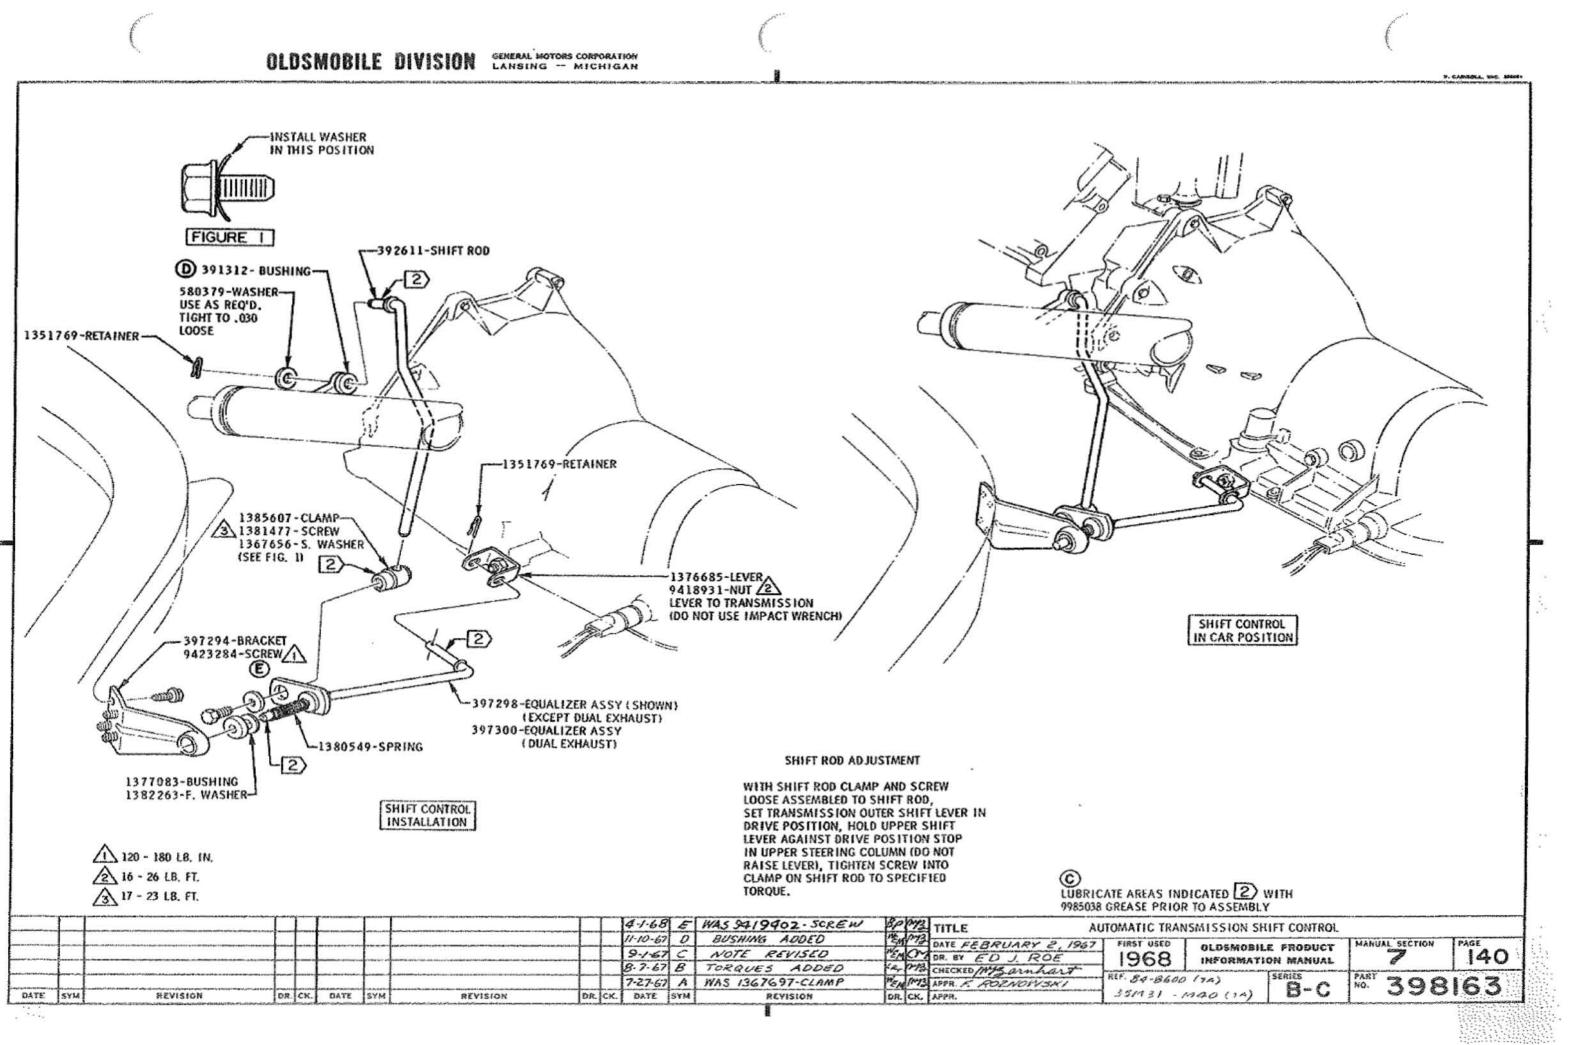

ROLL TEST PROCEDURE - 35M31 35M40, M41 SHIFT CONTROL - COLUMN SHIFT INDICATOR ASSY SHIFT LEVER ASSY STEERING COLUMN ASSY TRANSMISSION ASSY TRANSMISSION OIL -COOLER PIPE FILLER PIPE ASSY TRANS. SUPPORT MOUNTING ASSY WIRING - DOWNSHIFT SWITCH NEUT. START & BACK-UP SWITCH