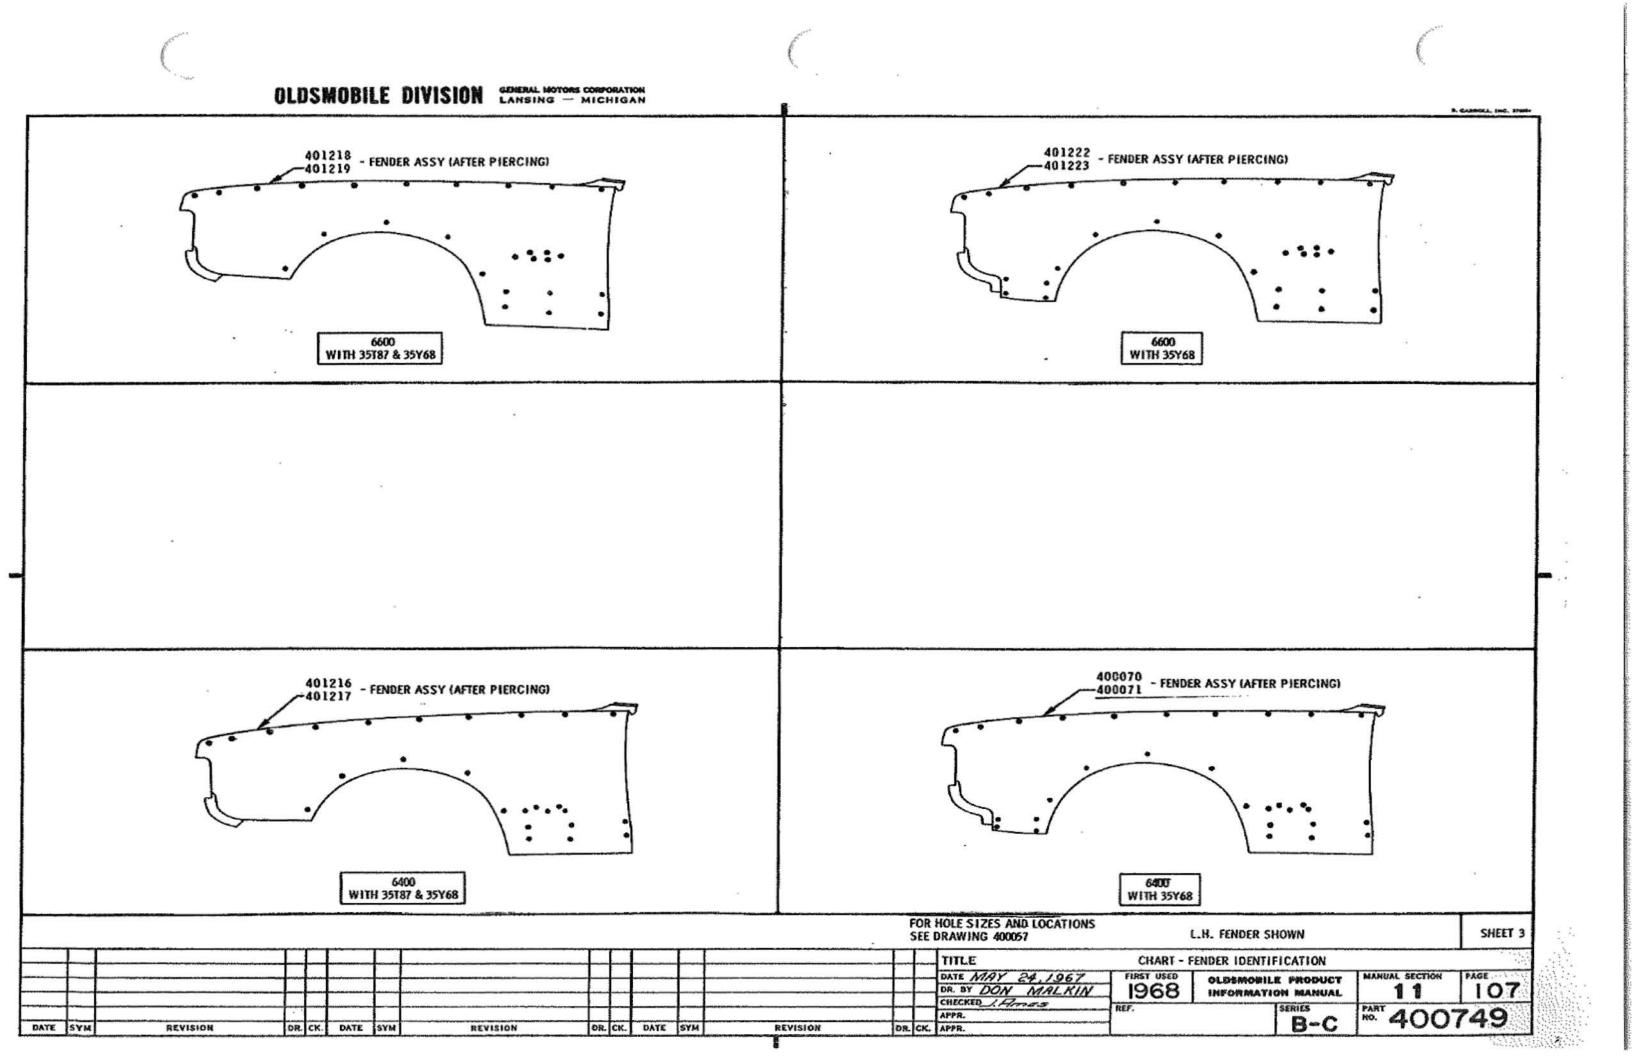

| CLEARANCES - SHEET METAL   | 11 | 190          |
|----------------------------|----|--------------|
| FENDER EXTENSION           | n  | 133          |
| FENDER IDENT. CHART        | 11 | 105 - 107    |
| FENDER INSTALLATION        | 11 | 140          |
| FENDER MOULDINGS & SCRIPTS | 11 | 150, 152-154 |
| FILLER PLATE               | 11 | 135          |
|                            |    | 400          |