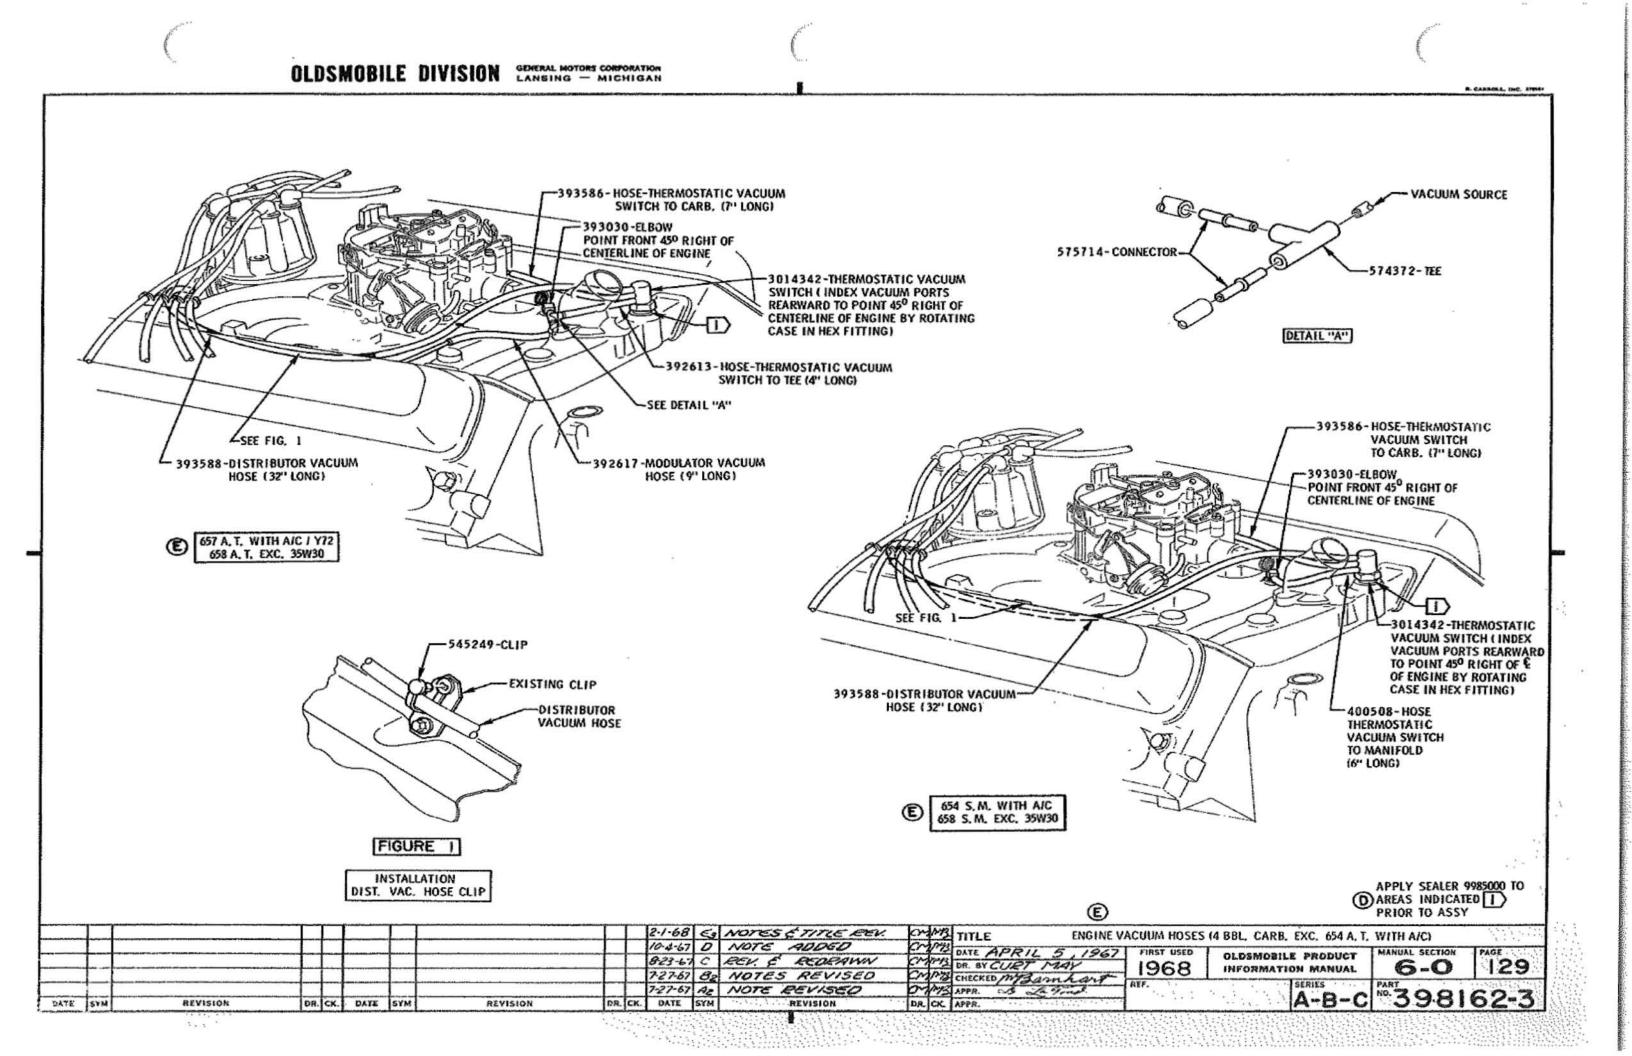

### U.P.C. SECTION 6 ENGINE

| 1-1 | 114      |
|-----|----------|
| 6-1 | 150      |
| 6-1 | 103, 104 |
| 6-0 | 112      |
| 6-0 | 100      |

 $\mathcal{C} = \mathcal{C}$ 

------

|                                   | P.<br>SEC. | I.M.<br>PAGE |                                          | P.<br>SEC. | I.M.<br>PAGE | U.P.C. SECTION 7<br>TRANSMISSION                 |          |               |
|-----------------------------------|------------|--------------|------------------------------------------|------------|--------------|--------------------------------------------------|----------|---------------|
| (6 CONTINUED)                     |            |              | MANUFACTURING NUMBER                     | 6-1        | 102          |                                                  | -        |               |
| CARBURETOR & USAGE CHART ~ 2 BBL. | 6-0        | 122          | MOUNTING TO FRAME                        | 6-1        | 140          |                                                  | SEC.     | I. M.<br>PAGE |
| CARBURETOR - 4 BBL.               | 6-0        | 123          | OIL FILLER TUBE & CAP                    | 6-0        | 112          | CLUTCH CONTROL                                   | 7        | 110, 111      |
| CARBURETOR AIR PRE-HEATER         | 6-1        | 142          | OIL LEVEL INDICATOR                      | 6-1        | 132          | CLUTCH RELEASE BEARING ASSY                      | 7        | 111           |
| CARBURETOR PRIMING PROCEDURES     | 0          | 149          | PLUG -                                   |            |              | DOWNSHIFT SWITCH WIRING                          | 12       | 111           |
| CHOKE HOUSING                     | 6-0        | 123          | POWER BRAKE VACUUM HOLE                  | 6-1        | 128          | HOSE ~ MOD, PIPE TO ELBOW                        | 6-0      | 126, 128      |
| CHOKE PIPES                       | 6-0        | 122          | FRONT VACUUM HOLE                        | 6-0        | 126          | MODULATOR PIPE                                   | 7        | 150           |
| CHOKE TUBE ASSY                   | 6-0        | 116          | THERMO, VACUUM SWITCH HOLE               | 6-0        | 126, 128     | MODULATOR PIPE CLIP                              | 6-0      | 120           |
| COIL ASSY                         | 6-1        | 128          | PULLEY & BELT DATA                       | 6-1        | 110          | NEUT. START & BACK-UP SWITCH WIRING              | 12       | 111           |
| CONVERSION CHART                  | 6-1        | 120, 121     | PULLEY & BELT DIAGRAM                    | 6-1        | 111 - 114    | PROTECTIVE NUMBER STAMPING                       | 0        | 170           |
| CRANK CASE VENT. HOSE             | 6-0        | 130          | RADIATOR COOLANT FILL CHART              | 11         | 100          | ROLL TEST PROCEDURE                              | 0        | 151           |
| CRANKCASE VENT. VALVE ASSY        | 6-0        | 116          | RADIATOR HOSE                            | 11         | 118          | SHIFT CONTROL - AUTOMATIC                        | 7        | 140<br>115    |
| CRANKCASE VENT, PIPE              | 6-1        | 150          | PROTECTIVE NUMBER STAMPING               | 0          | 170          |                                                  | 9        |               |
| DISTRIBUTOR VACUUM HOSE           | 6-0        | 126 - 129    | SOLENOID - THROTTLE CLOSING              | 6-0        | 124          | SHIFT INDICATOR ASSY                             |          | 110           |
| EMISSION CONTROL SPEC. LABEL      | 0          | 124          | SOLENOID - THROTTLE CLOSING - ADJUSTMENT | 6-0        | 105 🕢        | SHIFT LEVER                                      | 9        | 115           |
| ENGINE IDENT. CHART               | 6-1        | 100          | SPARK PLUGS, CABLES & BRACKET            | 6-0        | 132          | SWITCH ASSY - DOWNSHIFT<br>NEUT. START & BACK-UP | 1-1<br>9 | 113<br>111    |
| FAN BLADE ASSY                    | 6-1        | 130          | STARTER MOTOR ASSY & USAGE CHART         | 6-0        | 110          | SPEEDOMETER GEAR HOLE PLUG                       | 7        | 111           |
| FRONT COVER SHOP ASSY             | 6-0        | 112          | THROTTLE ADJUSTMENT                      | 6-1        | 119          | TRANSMISSION -                                   |          |               |
| FUEL PIPE ASSY - PUMP TO CARB.    | 6-0        | 133          | THROTTLE CONTROL                         | 1-2        | 120 🕦        | ASSEMBLY                                         | 7        | 115, 135      |
| FUEL PUMP & USAGE CHART           | 6-0        | 114          | TIMING INDICATOR                         | ·6-0       | 112          | OIL COOLER PIPES                                 | 7        | 155           |
| GENERATOR & MOUNTING              | 6-1        | 125          | VOLTAGE REGULATOR                        | 1-2        | m            | OIL FILLER PIPE & ROD ASSY                       | 7        | 150           |
| GROUND STRAP                      | 12         | 131          | WATER BY-PASS HOSE                       | 6-0        | 114          | USAGE CHART                                      | 7        | 100           |
| HEAT SHIELD - ENGINE MOUNTING     | 6-1        | 140          | WATER OUTLET & THERMOSTAT                | 6-0        | 114          |                                                  |          |               |
| IGNITION SWITCH ASSY              | 1-3        | 113          |                                          |            |              |                                                  |          |               |
| LIFTING STRAP                     | 6-0        | 116          |                                          |            |              |                                                  |          |               |
| MANIFOLD FITTINGS                 | 6-0        | 118          |                                          |            |              |                                                  |          |               |