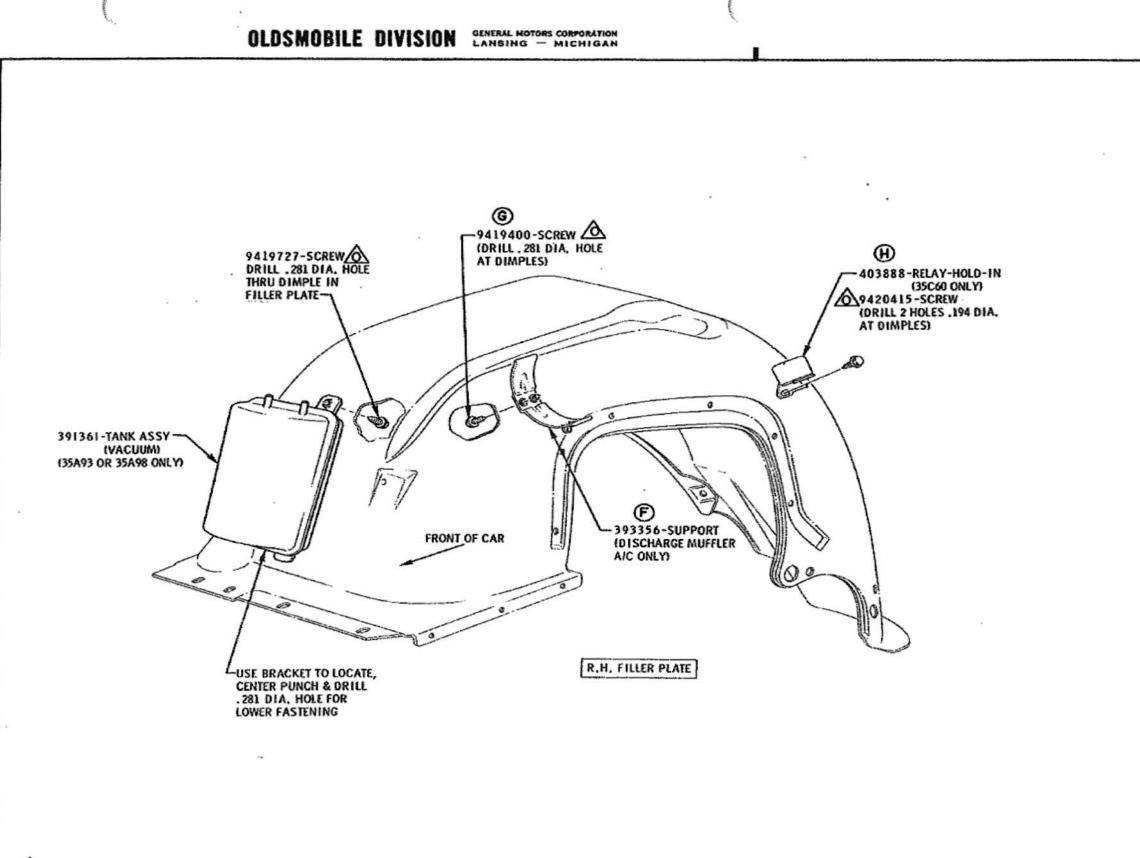

| CLEARANCES - SHEET METAL   | 11 | 190          |
|----------------------------|----|--------------|
| FENDER EXTENSION           | n  | 133          |
| FENDER IDENT. CHART        | 11 | 105 - 107    |
| FENDER INSTALLATION        | 11 | 140          |
| FENDER MOULDINGS & SCRIPTS | 11 | 150, 152-154 |
| FILLER PLATE               | 11 | 135          |
|                            |    | 400          |