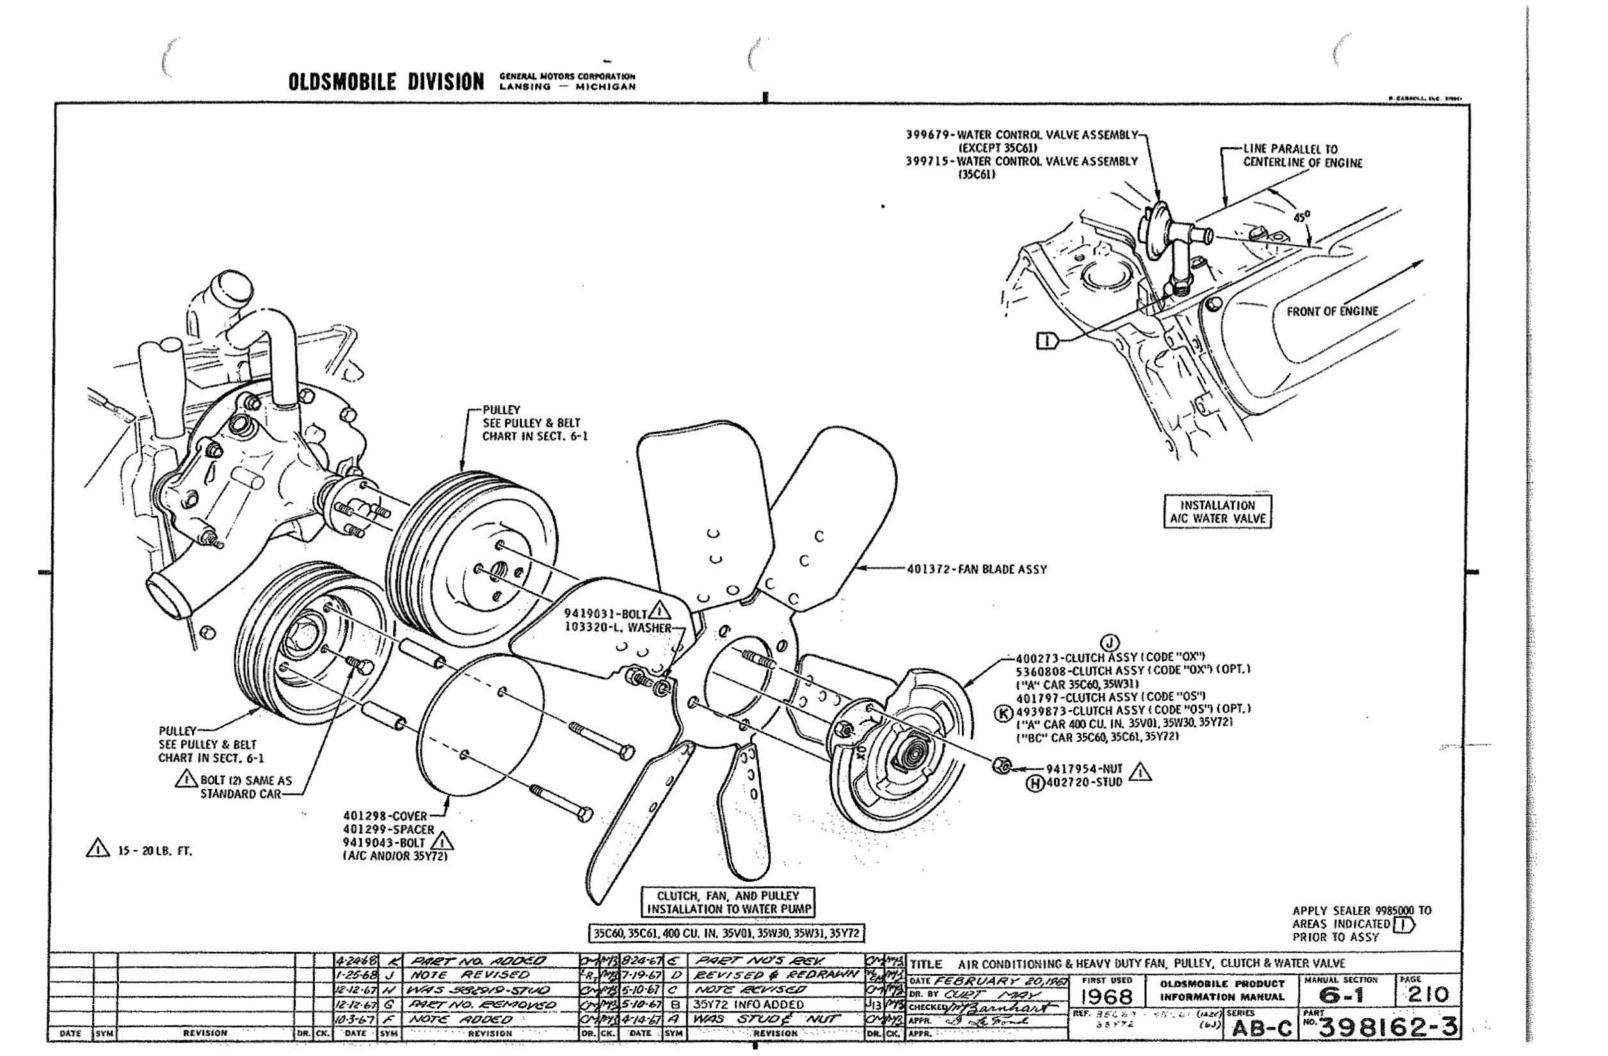

### U.P.C. OPTION 35C60 & 35C61 AIR CONDITIONING

| ADAPTER ASSY - BLOWER TO EVAP.   | 1-2 | 215      |
|----------------------------------|-----|----------|
| AIR INLET VALVE ASSY             | 1-1 | 211      |
| AMBIENT SENSOR - 35C61           | 1-2 | 215      |
| ASPIRATOR ASSY - 35C61           | 1-1 | 211      |
| BLOWER ASSY                      | 1-2 | 215      |
| CABLE ASSY - TEMP. CONTROL VALVE | 1-3 | 114      |
| CARBURETOR ASSY - 2 BARREL       | 6-0 | 122      |
| CHECK PROCEDURE                  | 0   | 200, 201 |
| COMPRESSOR ASSY & MOUNTING       | 6-1 | 213      |
| CONDENSER ASSY                   | 11  | m        |
| CONTROL ASSY                     | 1-3 | 114      |
| COVER SHOP ASSY - ENG FRONT      | 6-0 | 112      |
| DASHPOT                          | 6-0 | 124      |
| DEFROSTER ADAPTER                | 1-1 | 211      |
| DEFROSTER HOSES                  | 1-1 | 215      |
| DUCTS - 1. P.                    | 1-1 | 210      |
| ENGINE ASSY                      | 6-1 | 100      |
| ENGINE CONVERSION CHART          | 6-1 | 120      |
|                                  |     |          |

|                                    | P. I<br>SEC. | PAGE       |
|------------------------------------|--------------|------------|
| EVAPORATOR ASSY                    | 1-2          | 215        |
| FAN BLADE & CLUTCH ASSY            | 6-1          | 210        |
| GENERATOR ASSY                     | 6-1          | 212        |
| GROMMET                            | 1-2          | 111        |
| HARNESS ASSY -                     |              |            |
| ENGINE COMP 35C60<br>35C61         | 12<br>12     | 230<br>231 |
| INSIDE OF CAR - 35C60<br>35C61     | 12<br>12     | 216<br>218 |
| HARNESS ASSY - GEN. & FWD. LAMP    | 12           | 232        |
| HEATER ASSY                        | 1-1          | 211        |
| HEATER WATER HOSES                 | 1-5          | 215        |
| HOSE ASSY - RECEIVER TO EVAP.      | 1-5          | 216        |
| HOSE ASSY - SUCTION                | 1-5          | 217        |
| HOSE & MUFFLER ASSY                | 1-5          | 216        |
| INSULATOR - FRONT FLOOR            | 1-1          | 210        |
| I. P. PAD ASSY                     | 1-3          | 110        |
| MANIFOLD ASSY                      | 1-1          | 213        |
| MASTER CONTROL SWITCH ASSY - 35C61 | 1-2          | 215        |
| OIL FILLER TUBE                    | 6-0          | 112        |
| OUTLET -                           |              |            |
| HEATER AIR DIST.                   | 1-1          | 211        |
| I. P. CENTER                       | 1-3          | 210        |
| I.P. END                           | 1-3          | 211, 212   |
| POWER SERVO ASSY - 35C61           | 1-1          | 212        |
| POWER STEERING HOSE BRACKET        | 6-1          | 212        |
| PULLEYS                            | 6-1          | 210        |
|                                    |              | 전<br>·     |