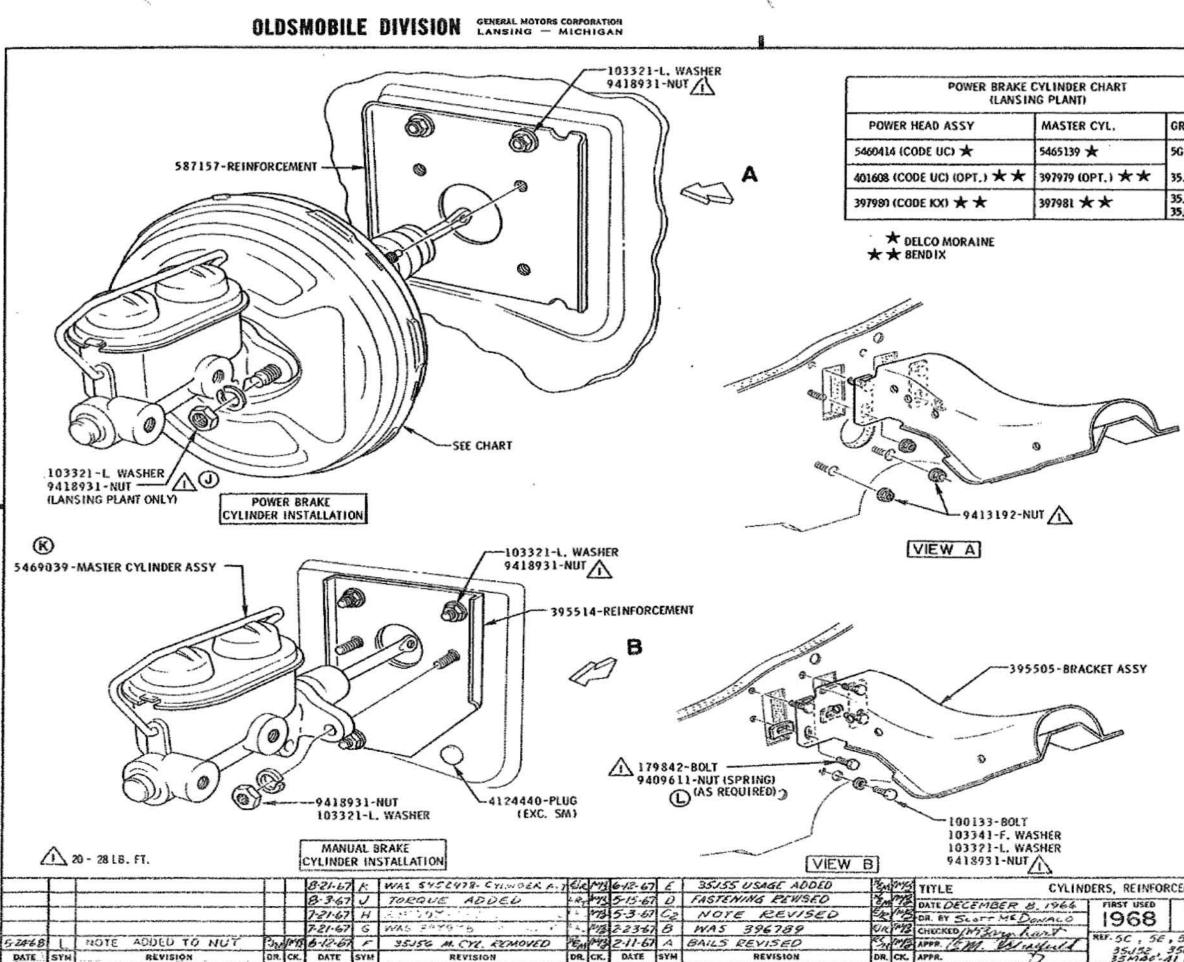

### U.P.C. SECTION 5 BRAKES

|                  |      | I.M.     |
|------------------|------|----------|
|                  | SEC. | PAGE     |
| ITCH ASSY        | 5    | m        |
|                  | 5    | 110      |
| BLE              | 5    | 117, 118 |
| /ER ASSY         | 5    | 118      |
|                  | 5    | 112      |
|                  | 5    | 110      |
|                  | 5    | 111, 114 |
|                  | 5    | 113      |
| NUCKLE SHOP ASSY | 5    | 113      |
| SSY              | 5    | 110      |
| DASH             | 5    | 110      |
|                  | 5    | m        |
|                  | 6-1  | 129      |
|                  | 6-0  | 118      |
| P.C. SECTION 6   |      |          |