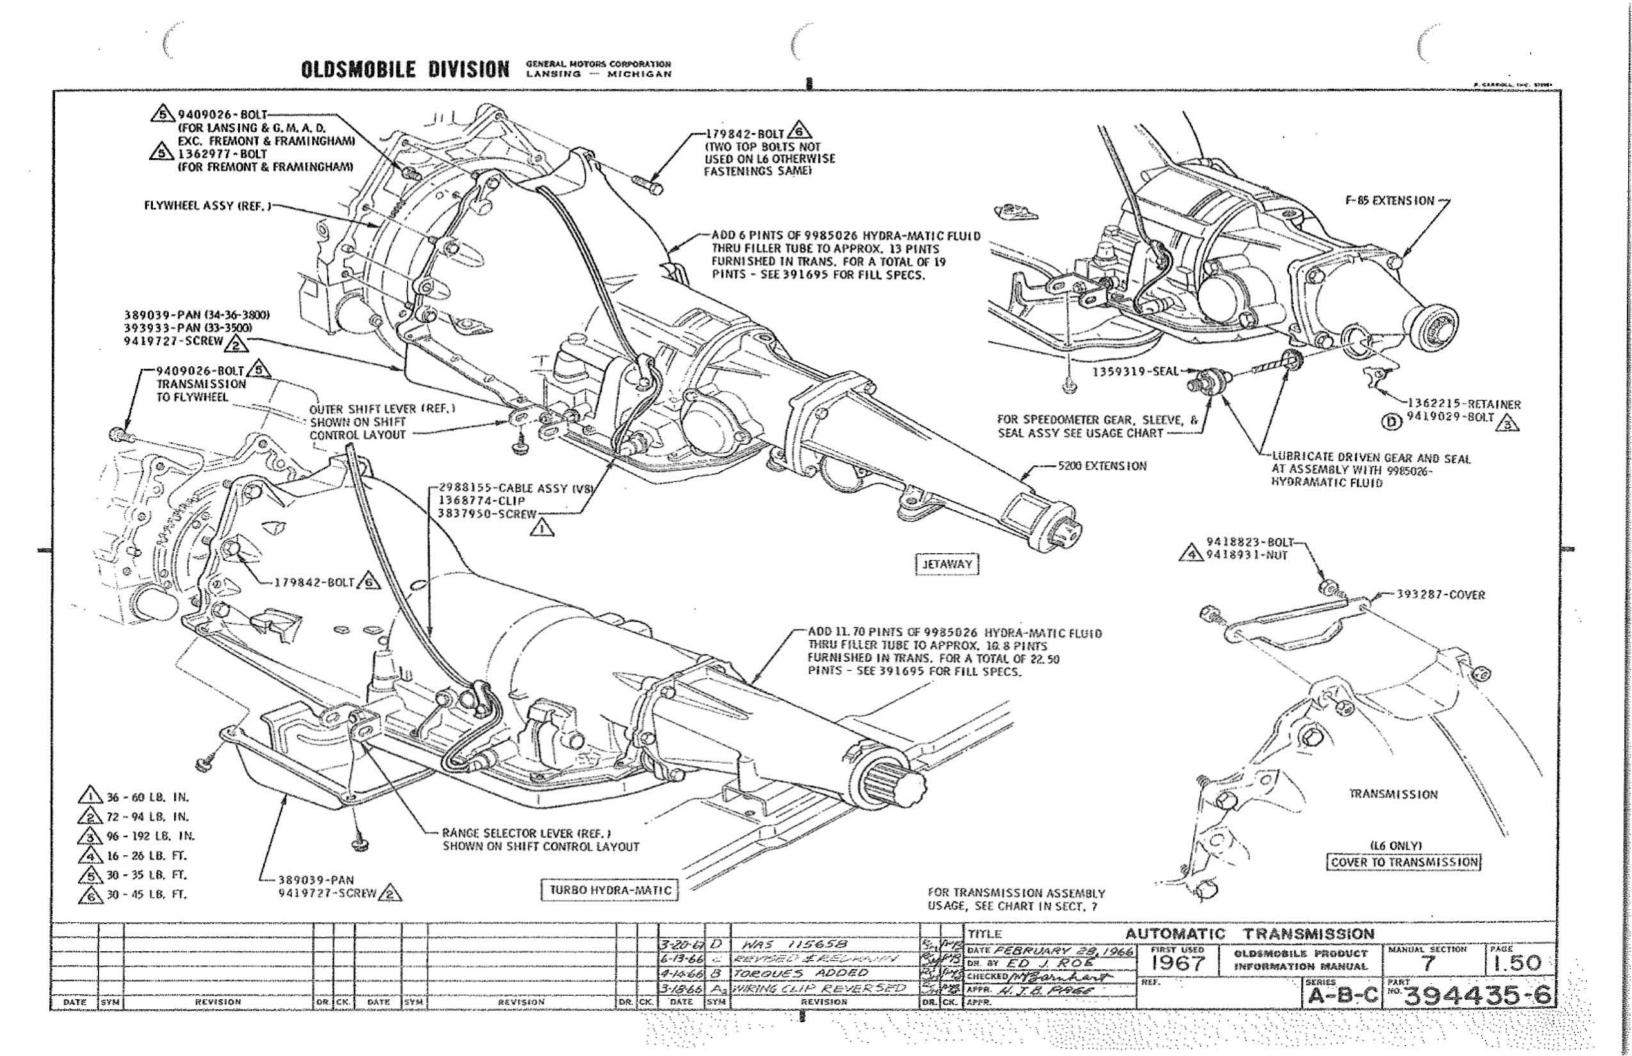

### U.P.C. SECTION 6 ENGINE

| 1-1 | 114      |
|-----|----------|
| 6-1 | 150      |
| 6-1 | 103, 104 |
| 6-0 | 112      |
| 6-0 | 100      |

 $\mathcal{C} = \mathcal{C}$ 

------

|                                   | P.<br>SEC. | I.M.<br>PAGE |                                          | P.<br>SEC. | I.M.<br>PAGE | U.P.C. SECTION 7<br>TRANSMISSION                 |          |               |
|-----------------------------------|------------|--------------|------------------------------------------|------------|--------------|--------------------------------------------------|----------|---------------|
| (6 CONTINUED)                     |            |              | MANUFACTURING NUMBER                     | 6-1        | 102          |                                                  | -        |               |
| CARBURETOR & USAGE CHART ~ 2 BBL. | 6-0        | 122          | MOUNTING TO FRAME                        | 6-1        | 140          |                                                  | SEC.     | I. M.<br>PAGE |
| CARBURETOR - 4 BBL.               | 6-0        | 123          | OIL FILLER TUBE & CAP                    | 6-0        | 112          | CLUTCH CONTROL                                   | 7        | 110, 111      |
| CARBURETOR AIR PRE-HEATER         | 6-1        | 142          | OIL LEVEL INDICATOR                      | 6-1        | 132          | CLUTCH RELEASE BEARING ASSY                      | 7        | 111           |
| CARBURETOR PRIMING PROCEDURES     | 0          | 149          | PLUG -                                   |            |              | DOWNSHIFT SWITCH WIRING                          | 12       | 111           |
| CHOKE HOUSING                     | 6-0        | 123          | POWER BRAKE VACUUM HOLE                  | 6-1        | 128          | HOSE ~ MOD, PIPE TO ELBOW                        | 6-0      | 126, 128      |
| CHOKE PIPES                       | 6-0        | 122          | FRONT VACUUM HOLE                        | 6-0        | 126          | MODULATOR PIPE                                   | 7        | 150           |
| CHOKE TUBE ASSY                   | 6-0        | 116          | THERMO, VACUUM SWITCH HOLE               | 6-0        | 126, 128     | MODULATOR PIPE CLIP                              | 6-0      | 120           |
| COIL ASSY                         | 6-1        | 128          | PULLEY & BELT DATA                       | 6-1        | 110          | NEUT. START & BACK-UP SWITCH WIRING              | 12       | 111           |
| CONVERSION CHART                  | 6-1        | 120, 121     | PULLEY & BELT DIAGRAM                    | 6-1        | 111 - 114    | PROTECTIVE NUMBER STAMPING                       | 0        | 170           |
| CRANK CASE VENT. HOSE             | 6-0        | 130          | RADIATOR COOLANT FILL CHART              | 11         | 100          | ROLL TEST PROCEDURE                              | 0        | 151           |
| CRANKCASE VENT. VALVE ASSY        | 6-0        | 116          | RADIATOR HOSE                            | 11         | 118          | SHIFT CONTROL - AUTOMATIC                        | 7        | 140<br>115    |
| CRANKCASE VENT, PIPE              | 6-1        | 150          | PROTECTIVE NUMBER STAMPING               | 0          | 170          |                                                  | 9        |               |
| DISTRIBUTOR VACUUM HOSE           | 6-0        | 126 - 129    | SOLENOID - THROTTLE CLOSING              | 6-0        | 124          | SHIFT INDICATOR ASSY                             |          | 110           |
| EMISSION CONTROL SPEC. LABEL      | 0          | 124          | SOLENOID - THROTTLE CLOSING - ADJUSTMENT | 6-0        | 105 🕢        | SHIFT LEVER                                      | 9        | 115           |
| ENGINE IDENT. CHART               | 6-1        | 100          | SPARK PLUGS, CABLES & BRACKET            | 6-0        | 132          | SWITCH ASSY - DOWNSHIFT<br>NEUT. START & BACK-UP | 1-1<br>9 | 113<br>111    |
| FAN BLADE ASSY                    | 6-1        | 130          | STARTER MOTOR ASSY & USAGE CHART         | 6-0        | 110          | SPEEDOMETER GEAR HOLE PLUG                       | 7        | 111           |
| FRONT COVER SHOP ASSY             | 6-0        | 112          | THROTTLE ADJUSTMENT                      | 6-1        | 119          | TRANSMISSION -                                   |          |               |
| FUEL PIPE ASSY - PUMP TO CARB.    | 6-0        | 133          | THROTTLE CONTROL                         | 1-2        | 120 🕦        | ASSEMBLY                                         | 7        | 115, 135      |
| FUEL PUMP & USAGE CHART           | 6-0        | 114          | TIMING INDICATOR                         | ·6-0       | 112          | OIL COOLER PIPES                                 | 7        | 155           |
| GENERATOR & MOUNTING              | 6-1        | 125          | VOLTAGE REGULATOR                        | 1-2        | m            | OIL FILLER PIPE & ROD ASSY                       | 7        | 150           |
| GROUND STRAP                      | 12         | 131          | WATER BY-PASS HOSE                       | 6-0        | 114          | USAGE CHART                                      | 7        | 100           |
| HEAT SHIELD - ENGINE MOUNTING     | 6-1        | 140          | WATER OUTLET & THERMOSTAT                | 6-0        | 114          |                                                  |          |               |
| IGNITION SWITCH ASSY              | 1-3        | 113          |                                          |            |              |                                                  |          |               |
| LIFTING STRAP                     | 6-0        | 116          |                                          |            |              |                                                  |          |               |
| MANIFOLD FITTINGS                 | 6-0        | 118          |                                          |            |              |                                                  |          |               |