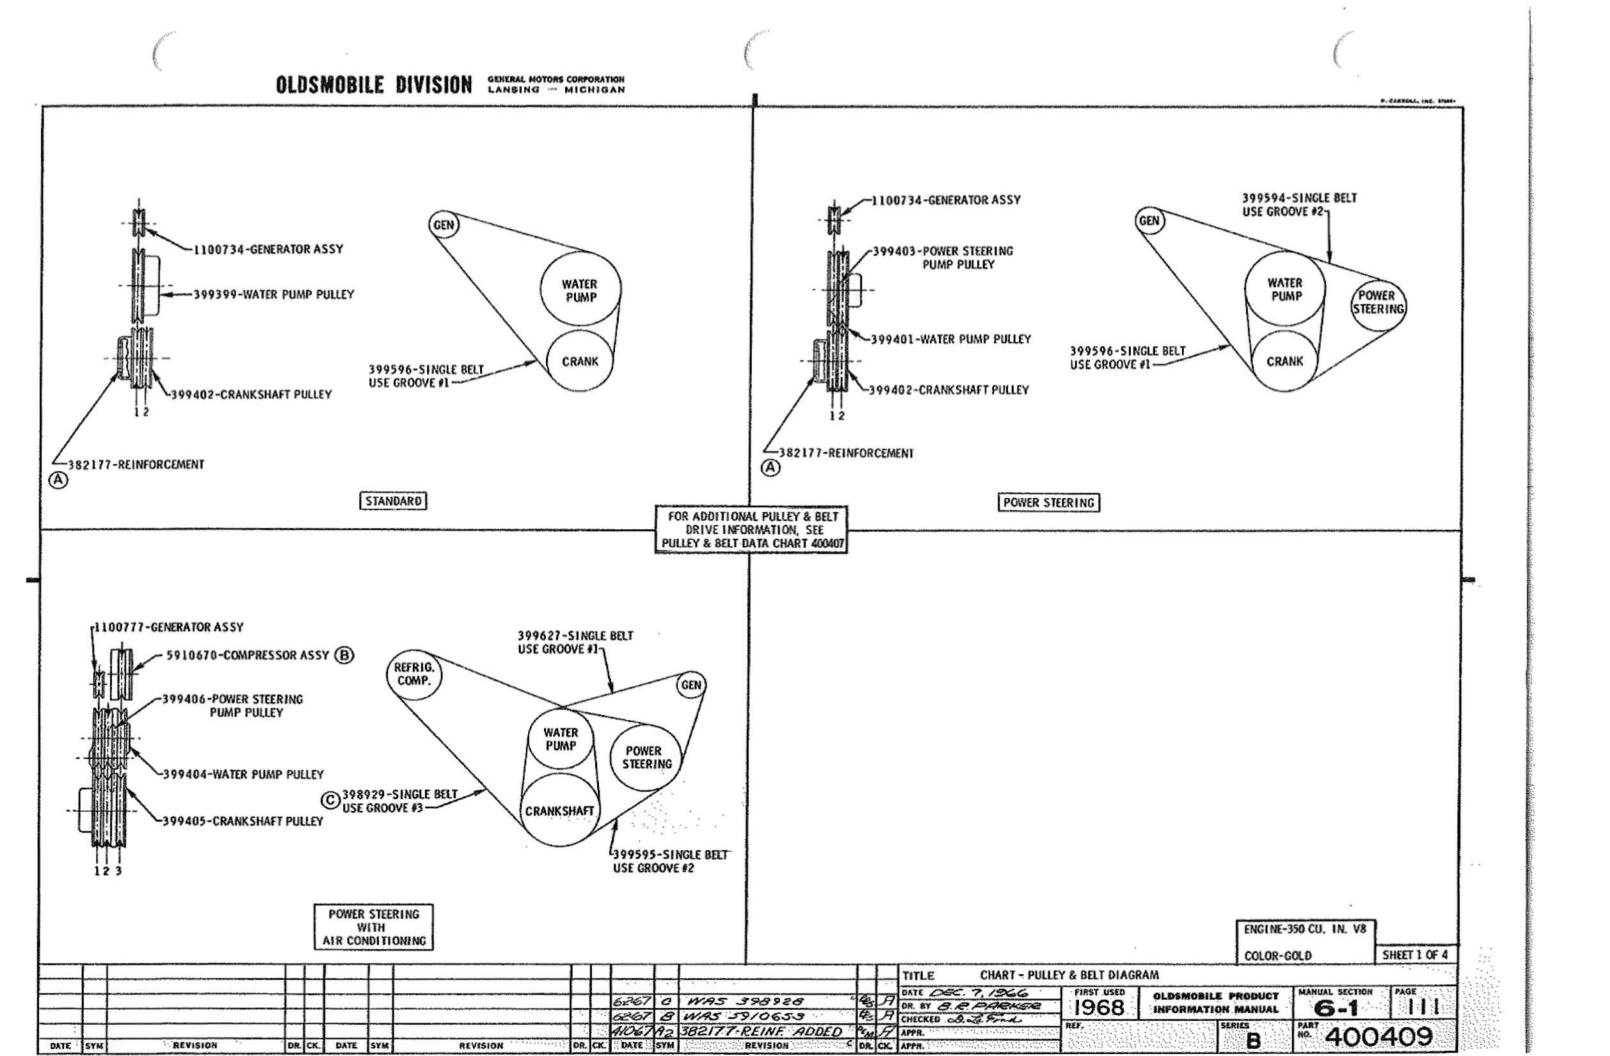

### U.P.C. SECTION 6 ENGINE

| 1-1 | 114      |
|-----|----------|
| 6-1 | 150      |
| 6-1 | 103, 104 |
| 6-0 | 112      |
| 6-0 | 100      |

 $\mathcal{C} = \mathcal{C}$ 

------

|                                   | P.<br>SEC. | I.M.<br>PAGE |                                          | P.<br>SEC. | I.M.<br>PAGE | U.P.C. SECTION 7<br>TRANSMISSION                 |          |               |
|-----------------------------------|------------|--------------|------------------------------------------|------------|--------------|--------------------------------------------------|----------|---------------|
| (6 CONTINUED)                     |            |              | MANUFACTURING NUMBER                     | 6-1        | 102          |                                                  | -        |               |
| CARBURETOR & USAGE CHART ~ 2 BBL. | 6-0        | 122          | MOUNTING TO FRAME                        | 6-1        | 140          |                                                  | SEC.     | I. M.<br>PAGE |
| CARBURETOR - 4 BBL.               | 6-0        | 123          | OIL FILLER TUBE & CAP                    | 6-0        | 112          | CLUTCH CONTROL                                   | 7        | 110, 111      |
| CARBURETOR AIR PRE-HEATER         | 6-1        | 142          | OIL LEVEL INDICATOR                      | 6-1        | 132          | CLUTCH RELEASE BEARING ASSY                      | 7        | 111           |
| CARBURETOR PRIMING PROCEDURES     | 0          | 149          | PLUG -                                   |            |              | DOWNSHIFT SWITCH WIRING                          | 12       | 111           |
| CHOKE HOUSING                     | 6-0        | 123          | POWER BRAKE VACUUM HOLE                  | 6-1        | 128          | HOSE ~ MOD, PIPE TO ELBOW                        | 6-0      | 126, 128      |
| CHOKE PIPES                       | 6-0        | 122          | FRONT VACUUM HOLE                        | 6-0        | 126          | MODULATOR PIPE                                   | 7        | 150           |
| CHOKE TUBE ASSY                   | 6-0        | 116          | THERMO, VACUUM SWITCH HOLE               | 6-0        | 126, 128     | MODULATOR PIPE CLIP                              | 6-0      | 120           |
| COIL ASSY                         | 6-1        | 128          | PULLEY & BELT DATA                       | 6-1        | 110          | NEUT. START & BACK-UP SWITCH WIRING              | 12       | 111           |
| CONVERSION CHART                  | 6-1        | 120, 121     | PULLEY & BELT DIAGRAM                    | 6-1        | 111 - 114    | PROTECTIVE NUMBER STAMPING                       | 0        | 170           |
| CRANK CASE VENT. HOSE             | 6-0        | 130          | RADIATOR COOLANT FILL CHART              | 11         | 100          | ROLL TEST PROCEDURE                              | 0        | 151           |
| CRANKCASE VENT. VALVE ASSY        | 6-0        | 116          | RADIATOR HOSE                            | 11         | 118          | SHIFT CONTROL - AUTOMATIC                        | 7        | 140<br>115    |
| CRANKCASE VENT, PIPE              | 6-1        | 150          | PROTECTIVE NUMBER STAMPING               | 0          | 170          |                                                  | 9        |               |
| DISTRIBUTOR VACUUM HOSE           | 6-0        | 126 - 129    | SOLENOID - THROTTLE CLOSING              | 6-0        | 124          | SHIFT INDICATOR ASSY                             |          | 110           |
| EMISSION CONTROL SPEC. LABEL      | 0          | 124          | SOLENOID - THROTTLE CLOSING - ADJUSTMENT | 6-0        | 105 🕢        | SHIFT LEVER                                      | 9        | 115           |
| ENGINE IDENT. CHART               | 6-1        | 100          | SPARK PLUGS, CABLES & BRACKET            | 6-0        | 132          | SWITCH ASSY - DOWNSHIFT<br>NEUT. START & BACK-UP | 1-1<br>9 | 113<br>111    |
| FAN BLADE ASSY                    | 6-1        | 130          | STARTER MOTOR ASSY & USAGE CHART         | 6-0        | 110          | SPEEDOMETER GEAR HOLE PLUG                       | 7        | 111           |
| FRONT COVER SHOP ASSY             | 6-0        | 112          | THROTTLE ADJUSTMENT                      | 6-1        | 119          | TRANSMISSION -                                   |          |               |
| FUEL PIPE ASSY - PUMP TO CARB.    | 6-0        | 133          | THROTTLE CONTROL                         | 1-2        | 120 🕦        | ASSEMBLY                                         | 7        | 115, 135      |
| FUEL PUMP & USAGE CHART           | 6-0        | 114          | TIMING INDICATOR                         | ·6-0       | 112          | OIL COOLER PIPES                                 | 7        | 155           |
| GENERATOR & MOUNTING              | 6-1        | 125          | VOLTAGE REGULATOR                        | 1-2        | m            | OIL FILLER PIPE & ROD ASSY                       | 7        | 150           |
| GROUND STRAP                      | 12         | 131          | WATER BY-PASS HOSE                       | 6-0        | 114          | USAGE CHART                                      | 7        | 100           |
| HEAT SHIELD - ENGINE MOUNTING     | 6-1        | 140          | WATER OUTLET & THERMOSTAT                | 6-0        | 114          |                                                  |          |               |
| IGNITION SWITCH ASSY              | 1-3        | 113          |                                          |            |              |                                                  |          |               |
| LIFTING STRAP                     | 6-0        | 116          |                                          |            |              |                                                  |          |               |
| MANIFOLD FITTINGS                 | 6-0        | 118          |                                          |            |              |                                                  |          |               |