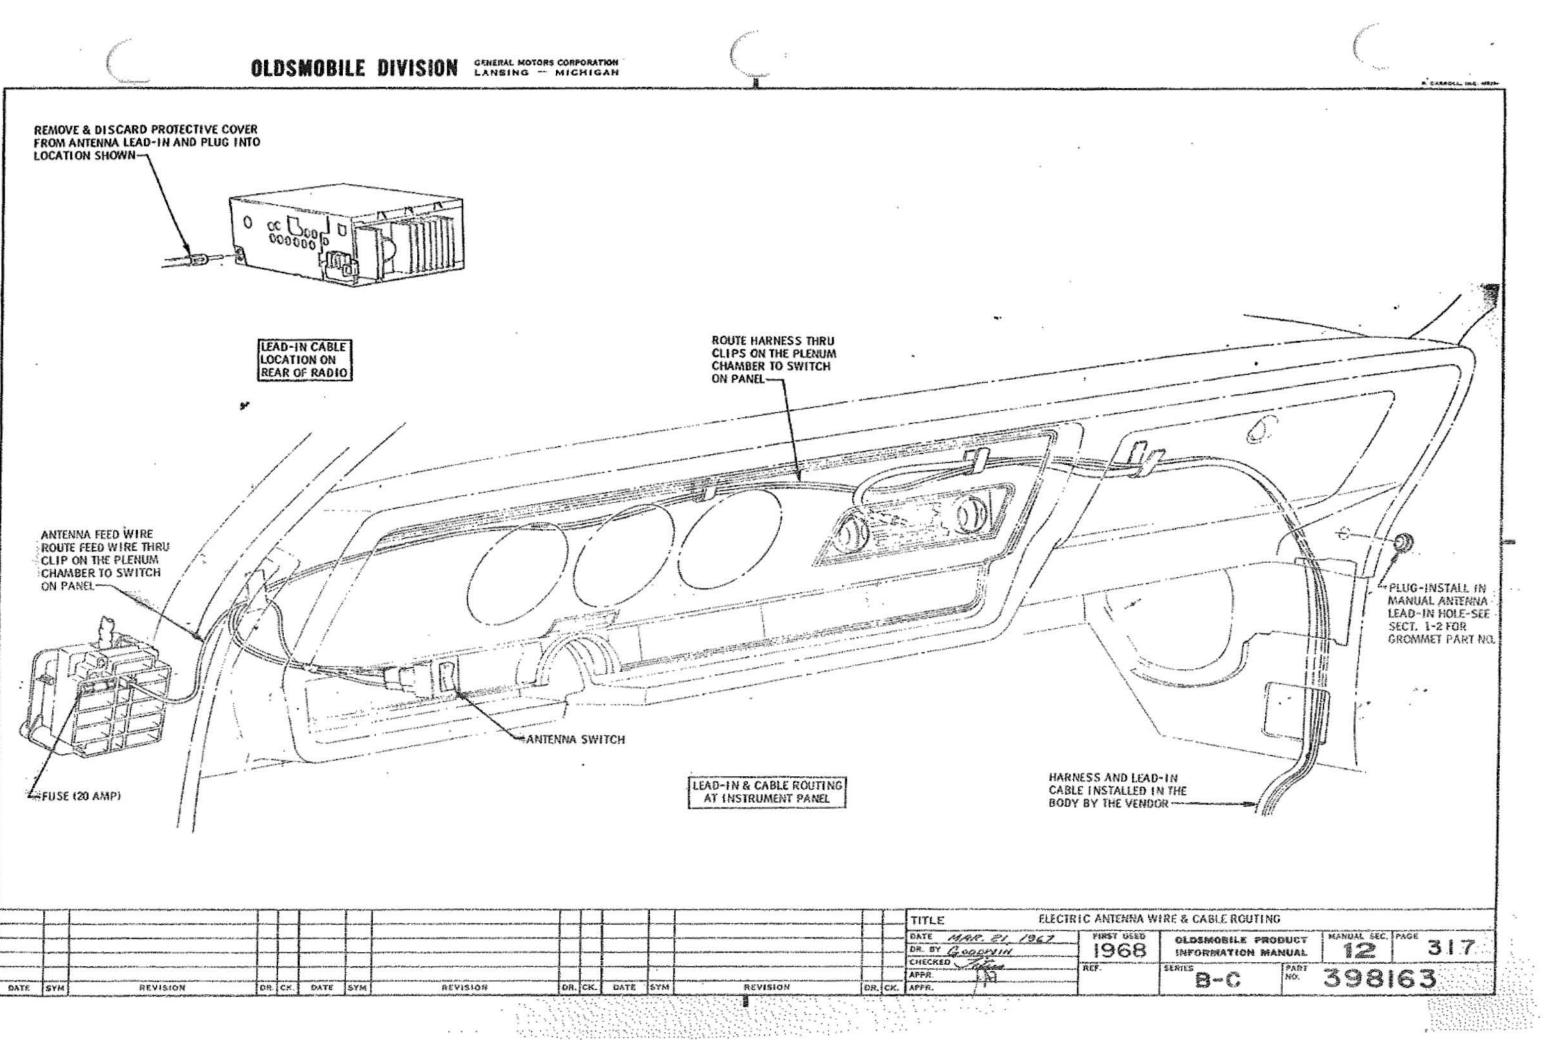

### U.P.C. OPTION 35U75 ELECTRIC ANTENNA

| ANTENNA ASSEMBLY | 1-4 | 325 |
|------------------|-----|-----|
| FUSE ASSY        | 12  | 100 |
| PLUG             | 1-2 | 111 |
| SWITCH ASSY      | 1-3 | 115 |
| WIRING           | 12  | 317 |