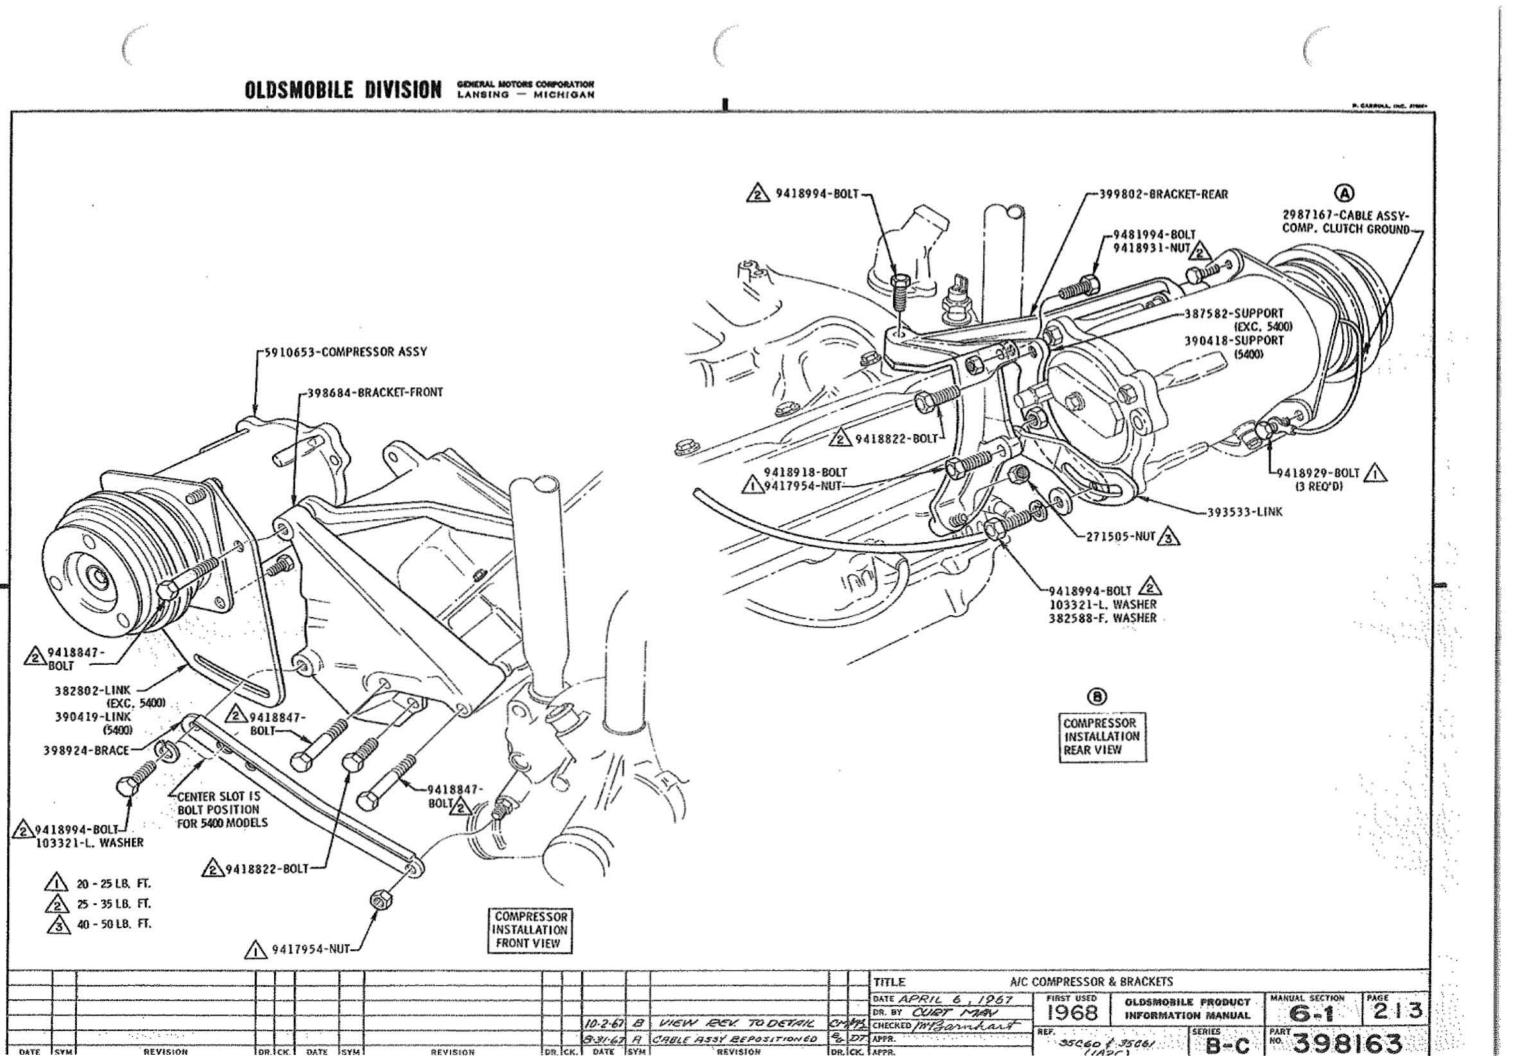

### U.P.C. OPTION 35C60 & 35C61 AIR CONDITIONING

| ADAPTER ASSY - BLOWER TO EVAP.   | 1-2 | 215      |
|----------------------------------|-----|----------|
| AIR INLET VALVE ASSY             | 1-1 | 211      |
| AMBIENT SENSOR - 35C61           | 1-2 | 215      |
| ASPIRATOR ASSY - 35C61           | 1-1 | 211      |
| BLOWER ASSY                      | 1-2 | 215      |
| CABLE ASSY - TEMP. CONTROL VALVE | 1-3 | 114      |
| CARBURETOR ASSY - 2 BARREL       | 6-0 | 122      |
| CHECK PROCEDURE                  | 0   | 200, 201 |
| COMPRESSOR ASSY & MOUNTING       | 6-1 | 213      |
| CONDENSER ASSY                   | 11  | m        |
| CONTROL ASSY                     | 1-3 | 114      |
| COVER SHOP ASSY - ENG FRONT      | 6-0 | 112      |
| DASHPOT                          | 6-0 | 124      |
| DEFROSTER ADAPTER                | 1-1 | 211      |
| DEFROSTER HOSES                  | 1-1 | 215      |
| DUCTS - 1. P.                    | 1-1 | 210      |
| ENGINE ASSY                      | 6-1 | 100      |
| ENGINE CONVERSION CHART          | 6-1 | 120      |
|                                  |     |          |