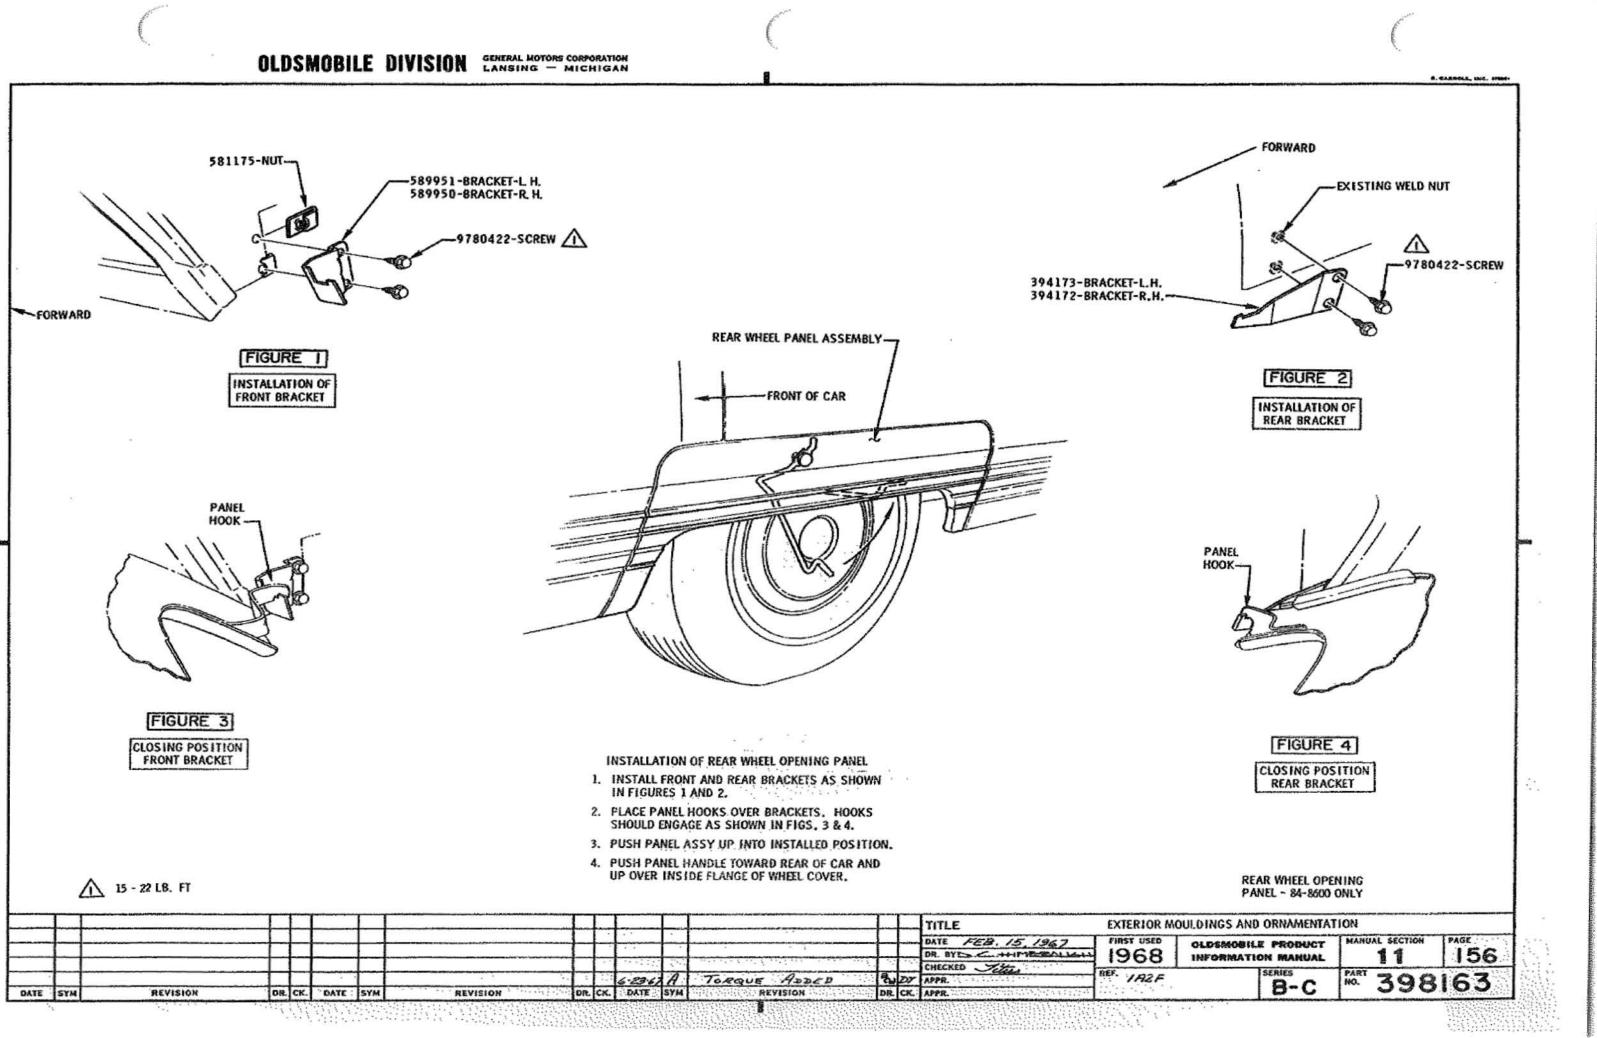

### U.P.C. SECTION IA2F EXTERIOR BODY ORNAMENTATION

|                                                | P<br>SEC. | . I.M.<br>PAGE |
|------------------------------------------------|-----------|----------------|
| MOULDING - ROCKER PANEL<br>WHEEL OPENING PANEL | 11<br>11  | 151<br>155     |
| PANEL ASSY - WHEEL OPENING                     | 11        | 155, 156       |
| U.P.C. SECTION IB<br>BODY MOUNTING             |           |                |
| BODY MOUNTING                                  | 2         | 110            |
| U.P.C. SECTION 28<br>FRAME                     | I         |                |
| FRAME USAGE CHART                              | 2         | 110            |
| TRANSMISSION SUPPORT                           | 6-1       | 140            |
| U.P.C. SECTION 3<br>FRONT SUSPENSIO            | N         |                |
| FRONT SUSPENSION                               | 3         | 111, 112       |
| KNUCKLE SHOP ASSY CHART                        | 3         | 105, 106       |
| SPRING USAGE CHART                             | 3<br>(A)  | 100            |
| U.P.C. SECTION 4<br>REAR SUSPENSION            |           |                |
| AXLE USAGE CHART                               | 4         | 105 - 107 🛞    |
| LUBRICANT - DIFFERENTIAL FILL                  | 4         | 111            |
| PROPELLER SHAFT                                | 4         | 110            |
| REAR SUSPENSION                                | 4         | 111, 112       |