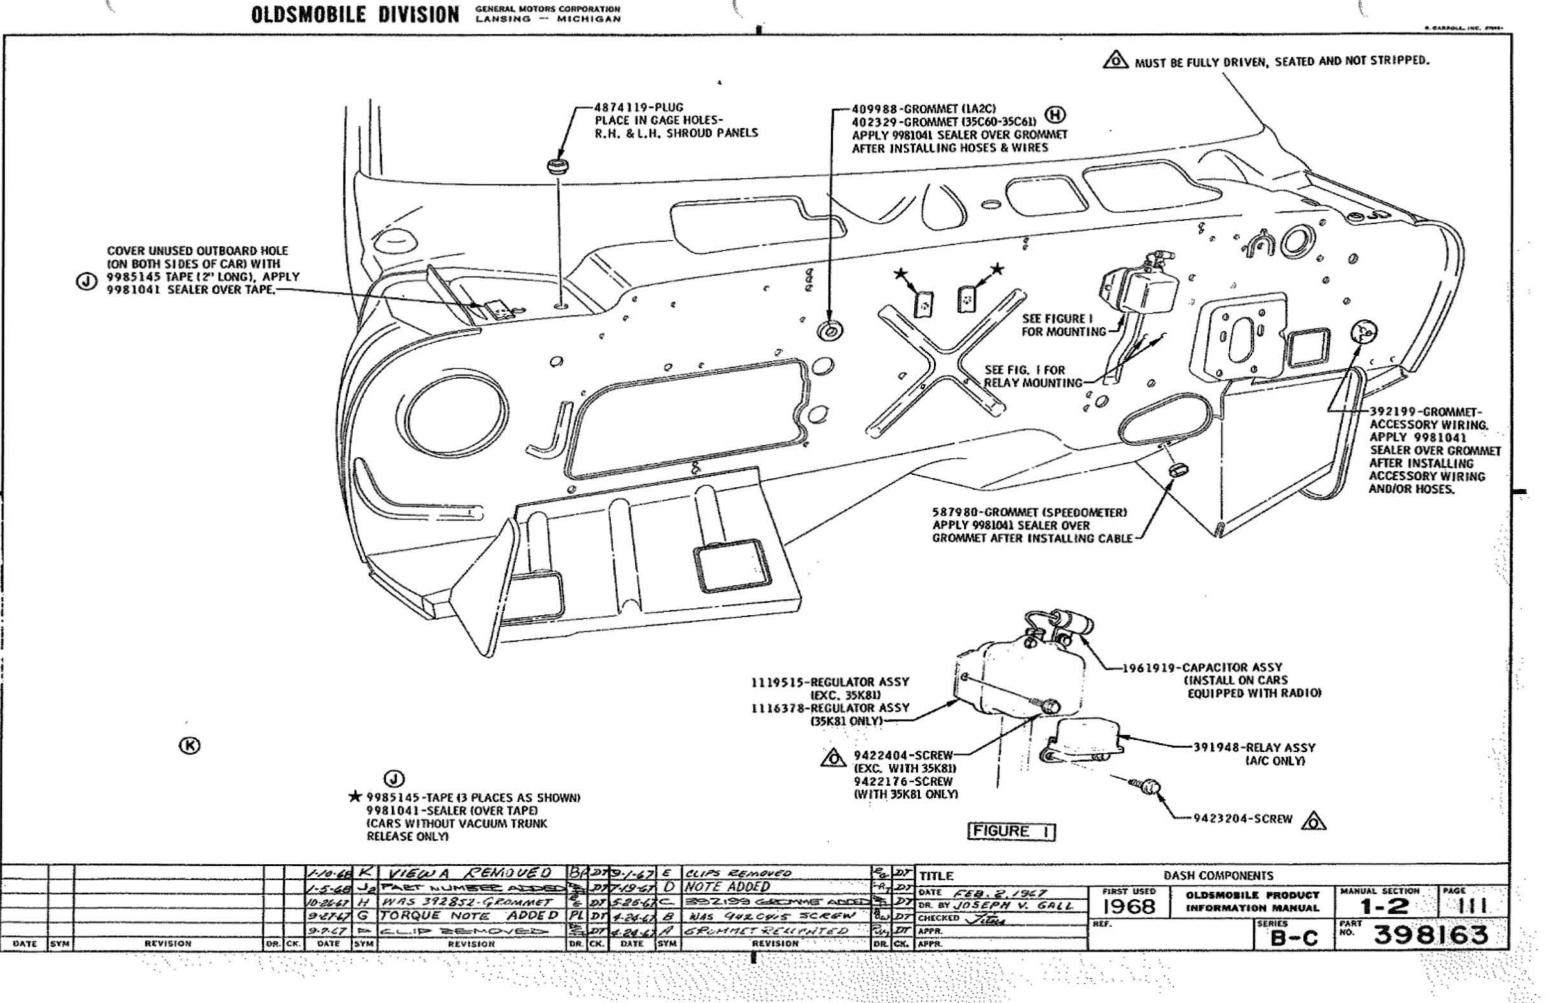

### U.P.C. SECTION IA2C VENTILATION & HEATING

| INTICATION OF TEAT     |            |              |
|------------------------|------------|--------------|
|                        | P.<br>SEC. | I.M.<br>PAGE |
| VE BODY ASSY           | 1-1        | 115          |
| VE BODY ASSY FASTENING | 1-1        | 116          |
|                        | 1-1        | 121          |
| VIRE                   | 12         | 140          |
| R CONTROL              | 1-5        | 116          |
| DIAGRAM                | 1-5        | 115          |
| TER                    | 1-3        | 114          |
| EROUTING               | 1-5        | 116          |
| NG                     | 12         | 115          |
| NG DIAGRAM             | 12         | 139          |
| SES                    | 1-1        | 122          |
| ILET                   | 1-1        | 120          |
| TER VACUUM HOSE)       | 1-2        | m            |
|                        | 1-1        | 120          |
| ASH                    | 1-1        | 121          |
|                        | 1-1        | 120          |
| Y                      | 1-1        | 120          |
| R SHROUD VENT.         | 1-2        | 116          |
| OGE                    | 1-2        | 116          |
|                        | 1-5        | 117          |
|                        | 6-0        | 114          |
|                        |            | *            |
| AM                     | 1-5        |              |
| NG                     | 1-5        | 116          |
| ING                    | 6-0        | 118          |
|                        |            |              |

### U.P.C. OPTION 35A91 POWER TRUNK LID LATCH

| SWITCH ASSY                  | 1-3 | 116      |
|------------------------------|-----|----------|
| VACUUM -                     |     |          |
| HOSE DIAGRAM                 | 1-5 | 370      |
| HOSE ROUTING - INSIDE OF CAR | 1-5 | 371      |
| HOSE ROUTING - ENGINE COMP.  | 1-5 | 372, 373 |
| TANK                         | 1-2 | 112      |