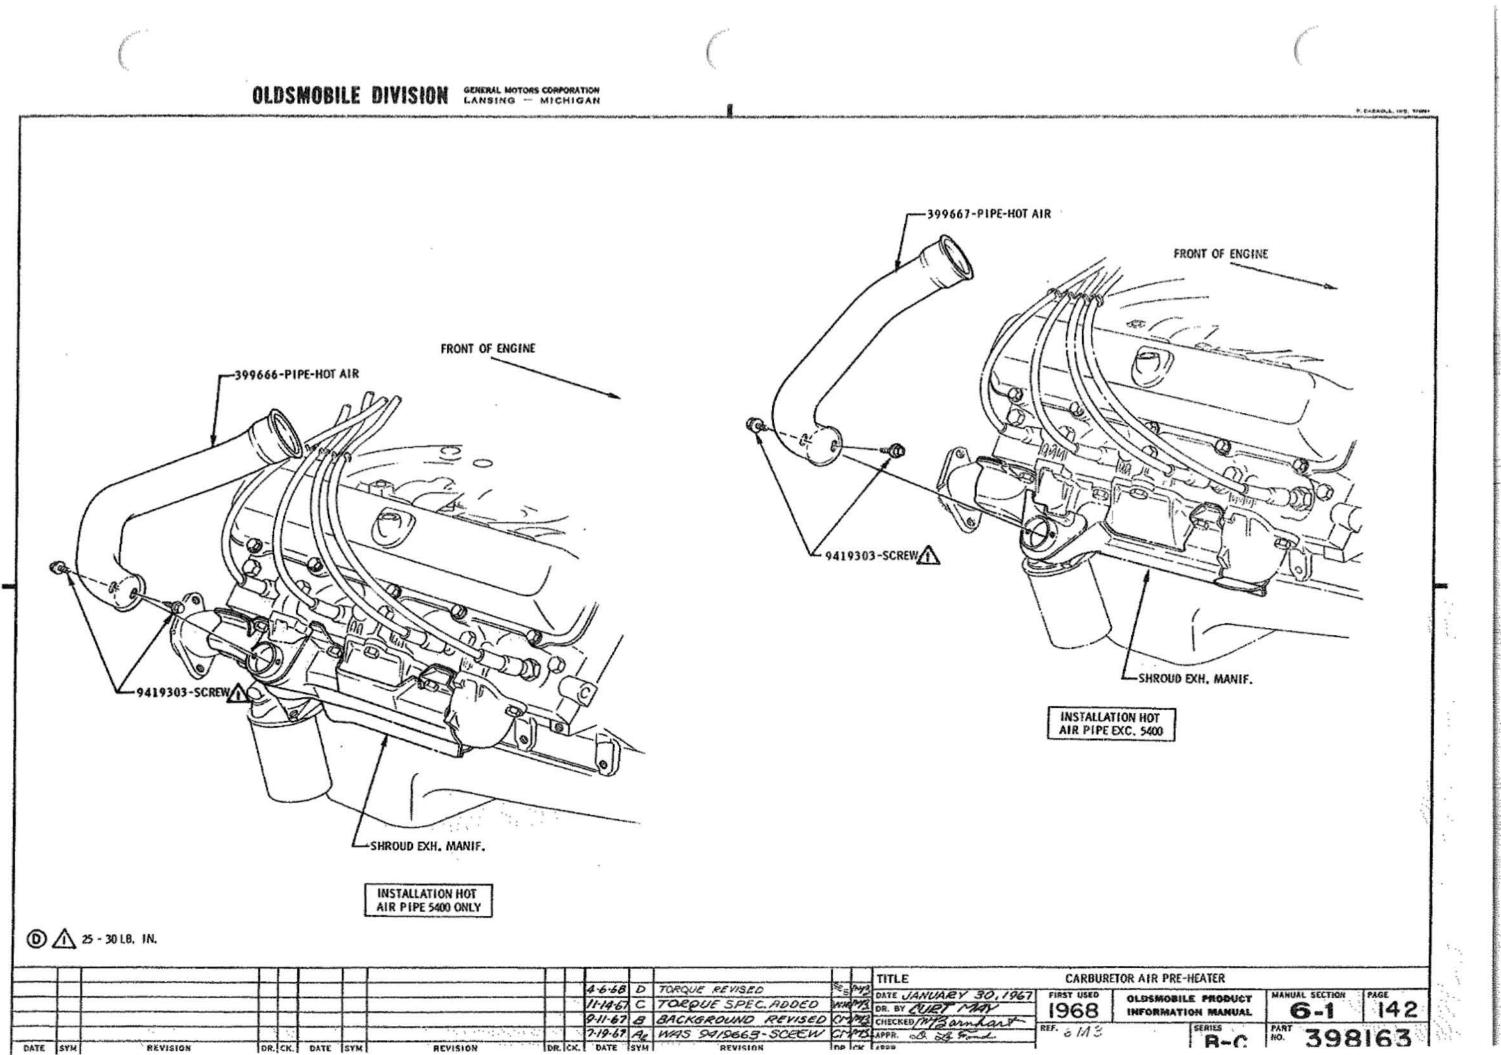

### U.P.C. SECTION 6 ENGINE

| 1-1 | 114      |
|-----|----------|
| 6-1 | 150      |
| 6-1 | 103, 104 |
| 6-0 | 112      |
| 6-0 | 100      |

 $\mathcal{C} = \mathcal{C}$ 

------

|                                   | P.<br>SEC. | I.M.<br>PAGE |                                          | P.<br>SEC. | I.M.<br>PAGE | U.P.C. SECTION 7<br>TRANSMISSION                 |          |               |
|-----------------------------------|------------|--------------|------------------------------------------|------------|--------------|--------------------------------------------------|----------|---------------|
| (6 CONTINUED)                     |            |              | MANUFACTURING NUMBER                     | 6-1        | 102          |                                                  | -        |               |
| CARBURETOR & USAGE CHART ~ 2 BBL. | 6-0        | 122          | MOUNTING TO FRAME                        | 6-1        | 140          |                                                  | SEC.     | I. M.<br>PAGE |
| CARBURETOR - 4 BBL.               | 6-0        | 123          | OIL FILLER TUBE & CAP                    | 6-0        | 112          | CLUTCH CONTROL                                   | 7        | 110, 111      |
| CARBURETOR AIR PRE-HEATER         | 6-1        | 142          | OIL LEVEL INDICATOR                      | 6-1        | 132          | CLUTCH RELEASE BEARING ASSY                      | 7        | 111           |
| CARBURETOR PRIMING PROCEDURES     | 0          | 149          | PLUG -                                   |            |              | DOWNSHIFT SWITCH WIRING                          | 12       | 111           |
| CHOKE HOUSING                     | 6-0        | 123          | POWER BRAKE VACUUM HOLE                  | 6-1        | 128          | HOSE ~ MOD, PIPE TO ELBOW                        | 6-0      | 126, 128      |
| CHOKE PIPES                       | 6-0        | 122          | FRONT VACUUM HOLE                        | 6-0        | 126          | MODULATOR PIPE                                   | 7        | 150           |
| CHOKE TUBE ASSY                   | 6-0        | 116          | THERMO, VACUUM SWITCH HOLE               | 6-0        | 126, 128     | MODULATOR PIPE CLIP                              | 6-0      | 120           |
| COIL ASSY                         | 6-1        | 128          | PULLEY & BELT DATA                       | 6-1        | 110          | NEUT. START & BACK-UP SWITCH WIRING              | 12       | 111           |
| CONVERSION CHART                  | 6-1        | 120, 121     | PULLEY & BELT DIAGRAM                    | 6-1        | 111 - 114    | PROTECTIVE NUMBER STAMPING                       | 0        | 170           |
| CRANK CASE VENT. HOSE             | 6-0        | 130          | RADIATOR COOLANT FILL CHART              | 11         | 100          | ROLL TEST PROCEDURE                              | 0        | 151           |
| CRANKCASE VENT. VALVE ASSY        | 6-0        | 116          | RADIATOR HOSE                            | 11         | 118          | SHIFT CONTROL - AUTOMATIC                        | 7        | 140<br>115    |
| CRANKCASE VENT, PIPE              | 6-1        | 150          | PROTECTIVE NUMBER STAMPING               | 0          | 170          |                                                  | 9        |               |
| DISTRIBUTOR VACUUM HOSE           | 6-0        | 126 - 129    | SOLENOID - THROTTLE CLOSING              | 6-0        | 124          | SHIFT INDICATOR ASSY                             |          | 110           |
| EMISSION CONTROL SPEC. LABEL      | 0          | 124          | SOLENOID - THROTTLE CLOSING - ADJUSTMENT | 6-0        | 105 🕢        | SHIFT LEVER                                      | 9        | 115           |
| ENGINE IDENT. CHART               | 6-1        | 100          | SPARK PLUGS, CABLES & BRACKET            | 6-0        | 132          | SWITCH ASSY - DOWNSHIFT<br>NEUT. START & BACK-UP | 1-1<br>9 | 113<br>111    |
| FAN BLADE ASSY                    | 6-1        | 130          | STARTER MOTOR ASSY & USAGE CHART         | 6-0        | 110          | SPEEDOMETER GEAR HOLE PLUG                       | 7        | 111           |
| FRONT COVER SHOP ASSY             | 6-0        | 112          | THROTTLE ADJUSTMENT                      | 6-1        | 119          | TRANSMISSION -                                   |          |               |
| FUEL PIPE ASSY - PUMP TO CARB.    | 6-0        | 133          | THROTTLE CONTROL                         | 1-2        | 120 🕦        | ASSEMBLY                                         | 7        | 115, 135      |
| FUEL PUMP & USAGE CHART           | 6-0        | 114          | TIMING INDICATOR                         | ·6-0       | 112          | OIL COOLER PIPES                                 | 7        | 155           |
| GENERATOR & MOUNTING              | 6-1        | 125          | VOLTAGE REGULATOR                        | 1-2        | m            | OIL FILLER PIPE & ROD ASSY                       | 7        | 150           |
| GROUND STRAP                      | 12         | 131          | WATER BY-PASS HOSE                       | 6-0        | 114          | USAGE CHART                                      | 7        | 100           |
| HEAT SHIELD - ENGINE MOUNTING     | 6-1        | 140          | WATER OUTLET & THERMOSTAT                | 6-0        | 114          |                                                  |          |               |
| IGNITION SWITCH ASSY              | 1-3        | 113          |                                          |            |              |                                                  |          |               |
| LIFTING STRAP                     | 6-0        | 116          |                                          |            |              |                                                  |          |               |
| MANIFOLD FITTINGS                 | 6-0        | 118          |                                          |            |              |                                                  |          |               |