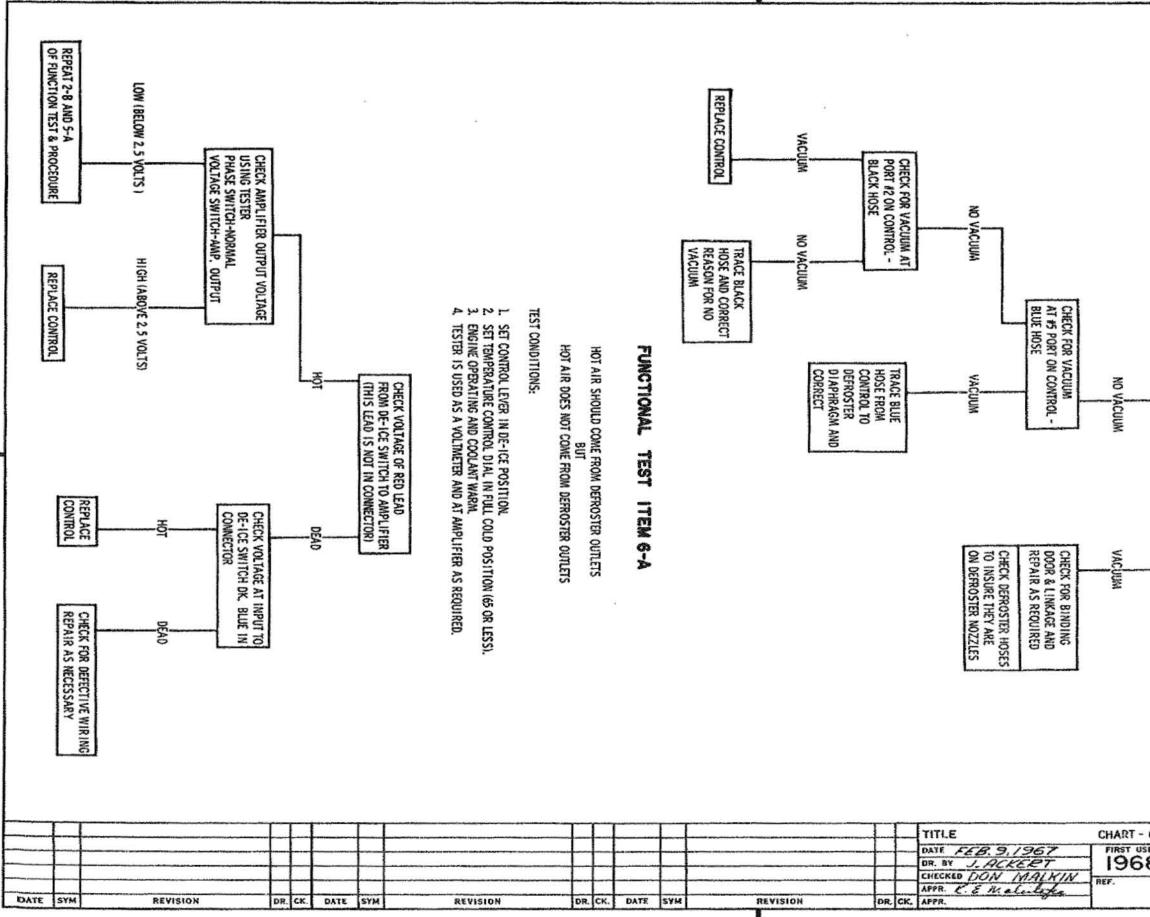

|                                      | P.<br>SEC. | I.M.<br>PAGE         |
|--------------------------------------|------------|----------------------|
| RADIATOR ASSY                        | n          | 116                  |
| RECEIVER DEHYDRATOR                  | n          | 111                  |
| RELAY ASSY - BLOWER                  | 1-2        | 111                  |
| RELAY - COMPRESSOR HOLD-IN           | 11         | 131 🔿                |
| RESISTOR ASSY                        | 1-2        | 215                  |
| SHROUD SIDE FINISHING PANELS & COVER | 1-1        | 210                  |
| SPARK PLUG CABLE - #2                | 6-0        | 132                  |
| SPRING - FRONT COIL CHART            | 3          | 100                  |
| SWITCH ASSY                          | 1-3        | 114                  |
| TEMP. CONTROL CABLE ROUTING          | 1-5        | 213                  |
| TEST DATA                            | 0          | 205                  |
| TEST & DIAGNOSIS - 35C61             | 0          | 210 - 218            |
| THERMOSTATIC VACUUM SWITCH ASSY      | 6-0        | 127, 129             |
| TRANSDUCER - 35C61                   | 1-1        | 210                  |
| VACUUM HOSE -                        |            |                      |
| DIAGRAM - 35C60<br>35C61             | 1-5<br>1-5 | 212<br>220           |
| DISTRIBUTOR                          | 6-0        | 127, 129             |
| ROUTING - 35C60<br>35C61             | l-5<br>l-5 | 213, 214<br>221, 222 |
| THERMO, VACUUM SWITCH                | 6-0        | 127, 129             |
| VACUUM SUPPLY FITTING                | 6-0        | 118                  |
| VACUUM TANK ASSY                     | 1-2        | 112                  |
| VALVE - PILOT OPERATED STV           | 1-2        | 215                  |
| WATER CONTROL VALVE                  | 6-1        | 210                  |
| WATER OUTLET                         | 6-0        | 114                  |
| WATER PUMP                           | 6-1        | 210                  |
| WIRING DIAGRAM - 35C60<br>35C61      | 12<br>12   | 215<br>217           |