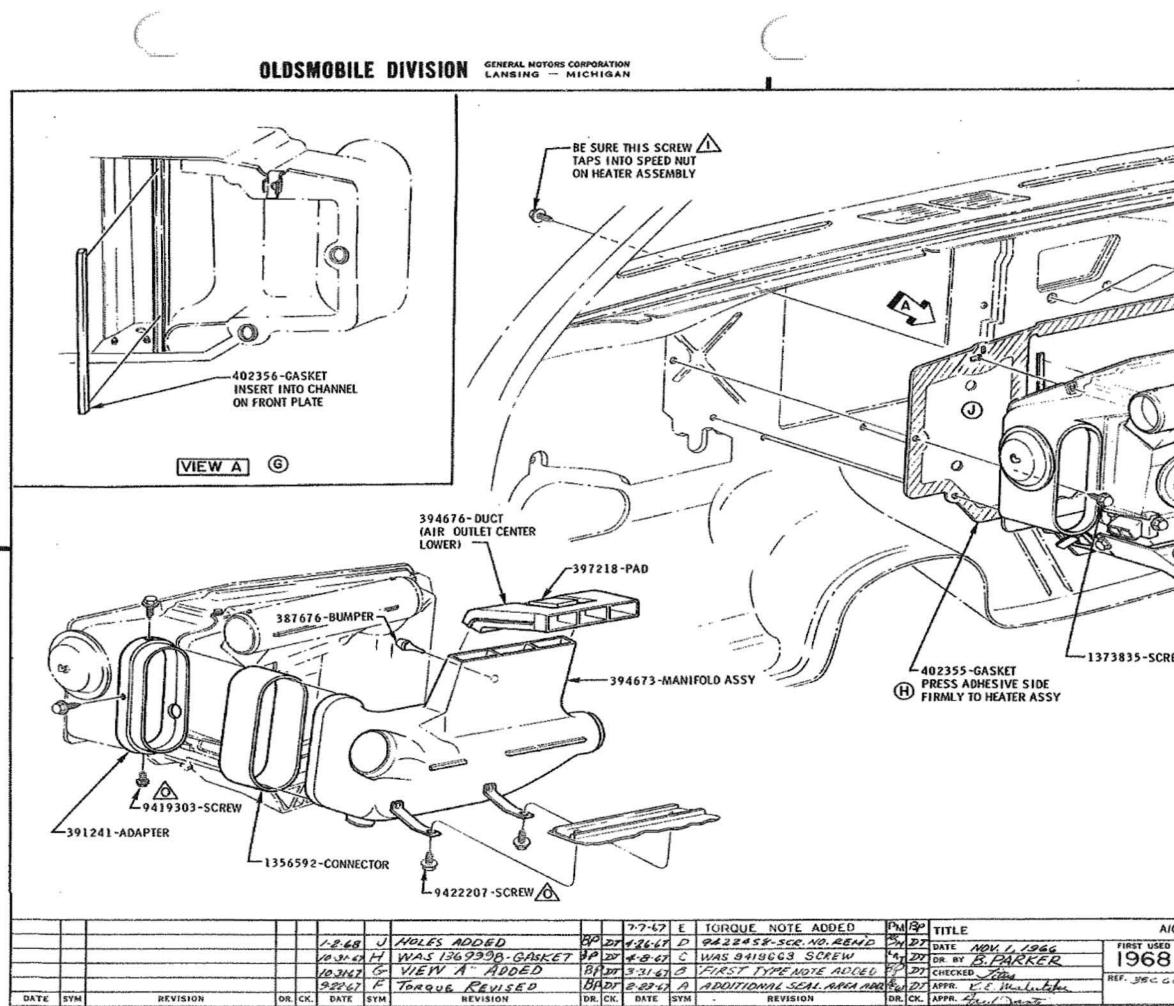

### U.P.C. OPTION 35C60 & 35C61 AIR CONDITIONING

| ADAPTER ASSY - BLOWER TO EVAP.   | 1-2 | 215      |
|----------------------------------|-----|----------|
| AIR INLET VALVE ASSY             | 1-1 | 211      |
| AMBIENT SENSOR - 35C61           | 1-2 | 215      |
| ASPIRATOR ASSY - 35C61           | 1-1 | 211      |
| BLOWER ASSY                      | 1-2 | 215      |
| CABLE ASSY - TEMP. CONTROL VALVE | 1-3 | 114      |
| CARBURETOR ASSY - 2 BARREL       | 6-0 | 122      |
| CHECK PROCEDURE                  | 0   | 200, 201 |
| COMPRESSOR ASSY & MOUNTING       | 6-1 | 213      |
| CONDENSER ASSY                   | 11  | m        |
| CONTROL ASSY                     | 1-3 | 114      |
| COVER SHOP ASSY - ENG FRONT      | 6-0 | 112      |
| DASHPOT                          | 6-0 | 124      |
| DEFROSTER ADAPTER                | 1-1 | 211      |
| DEFROSTER HOSES                  | 1-1 | 215      |
| DUCTS - 1. P.                    | 1-1 | 210      |
| ENGINE ASSY                      | 6-1 | 100      |
| ENGINE CONVERSION CHART          | 6-1 | 120      |
|                                  |     |          |

|                                    | P. I<br>SEC. | PAGE       |
|------------------------------------|--------------|------------|
| EVAPORATOR ASSY                    | 1-2          | 215        |
| FAN BLADE & CLUTCH ASSY            | 6-1          | 210        |
| GENERATOR ASSY                     | 6-1          | 212        |
| GROMMET                            | 1-2          | 111        |
| HARNESS ASSY -                     |              |            |
| ENGINE COMP 35C60<br>35C61         | 12<br>12     | 230<br>231 |
| INSIDE OF CAR - 35C60<br>35C61     | 12<br>12     | 216<br>218 |
| HARNESS ASSY - GEN. & FWD. LAMP    | 12           | 232        |
| HEATER ASSY                        | 1-1          | 211        |
| HEATER WATER HOSES                 | 1-5          | 215        |
| HOSE ASSY - RECEIVER TO EVAP.      | 1-5          | 216        |
| HOSE ASSY - SUCTION                | 1-5          | 217        |
| HOSE & MUFFLER ASSY                | 1-5          | 216        |
| INSULATOR - FRONT FLOOR            | 1-1          | 210        |
| I. P. PAD ASSY                     | 1-3          | 110        |
| MANIFOLD ASSY                      | 1-1          | 213        |
| MASTER CONTROL SWITCH ASSY - 35C61 | 1-2          | 215        |
| OIL FILLER TUBE                    | 6-0          | 112        |
| OUTLET -                           |              |            |
| HEATER AIR DIST.                   | 1-1          | 211        |
| I. P. CENTER                       | 1-3          | 210        |
| I.P. END                           | 1-3          | 211, 212   |
| POWER SERVO ASSY - 35C61           | 1-1          | 212        |
| POWER STEERING HOSE BRACKET        | 6-1          | 212        |
| PULLEYS                            | 6-1          | 210        |
|                                    |              | 전<br>·     |