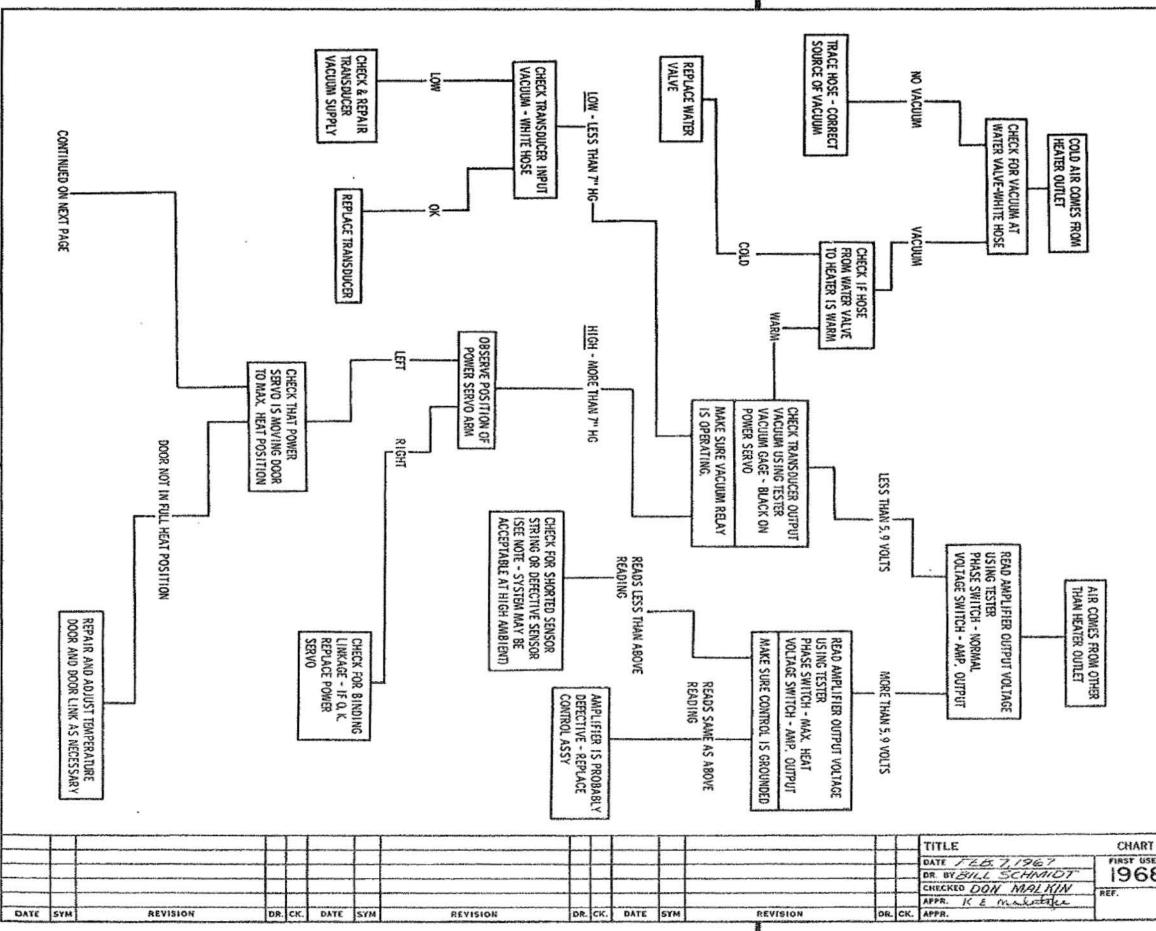

|                                      | P.<br>SEC. | I.M.<br>PAGE         |
|--------------------------------------|------------|----------------------|
| RADIATOR ASSY                        | n          | 116                  |
| RECEIVER DEHYDRATOR                  | n          | 111                  |
| RELAY ASSY - BLOWER                  | 1-2        | 111                  |
| RELAY - COMPRESSOR HOLD-IN           | 11         | 131 🔿                |
| RESISTOR ASSY                        | 1-2        | 215                  |
| SHROUD SIDE FINISHING PANELS & COVER | 1-1        | 210                  |
| SPARK PLUG CABLE - #2                | 6-0        | 132                  |
| SPRING - FRONT COIL CHART            | 3          | 100                  |
| SWITCH ASSY                          | 1-3        | 114                  |
| TEMP. CONTROL CABLE ROUTING          | 1-5        | 213                  |
| TEST DATA                            | 0          | 205                  |
| TEST & DIAGNOSIS - 35C61             | 0          | 210 - 218            |
| THERMOSTATIC VACUUM SWITCH ASSY      | 6-0        | 127, 129             |
| TRANSDUCER - 35C61                   | 1-1        | 210                  |
| VACUUM HOSE -                        |            |                      |
| DIAGRAM - 35C60<br>35C61             | 1-5<br>1-5 | 212<br>220           |
| DISTRIBUTOR                          | 6-0        | 127, 129             |
| ROUTING - 35C60<br>35C61             | l-5<br>l-5 | 213, 214<br>221, 222 |
| THERMO, VACUUM SWITCH                | 6-0        | 127, 129             |
| VACUUM SUPPLY FITTING                | 6-0        | 118                  |
| VACUUM TANK ASSY                     | 1-2        | 112                  |
| VALVE - PILOT OPERATED STV           | 1-2        | 215                  |
| WATER CONTROL VALVE                  | 6-1        | 210                  |
| WATER OUTLET                         | 6-0        | 114                  |
| WATER PUMP                           | 6-1        | 210                  |
| WIRING DIAGRAM - 35C60<br>35C61      | 12<br>12   | 215<br>217           |