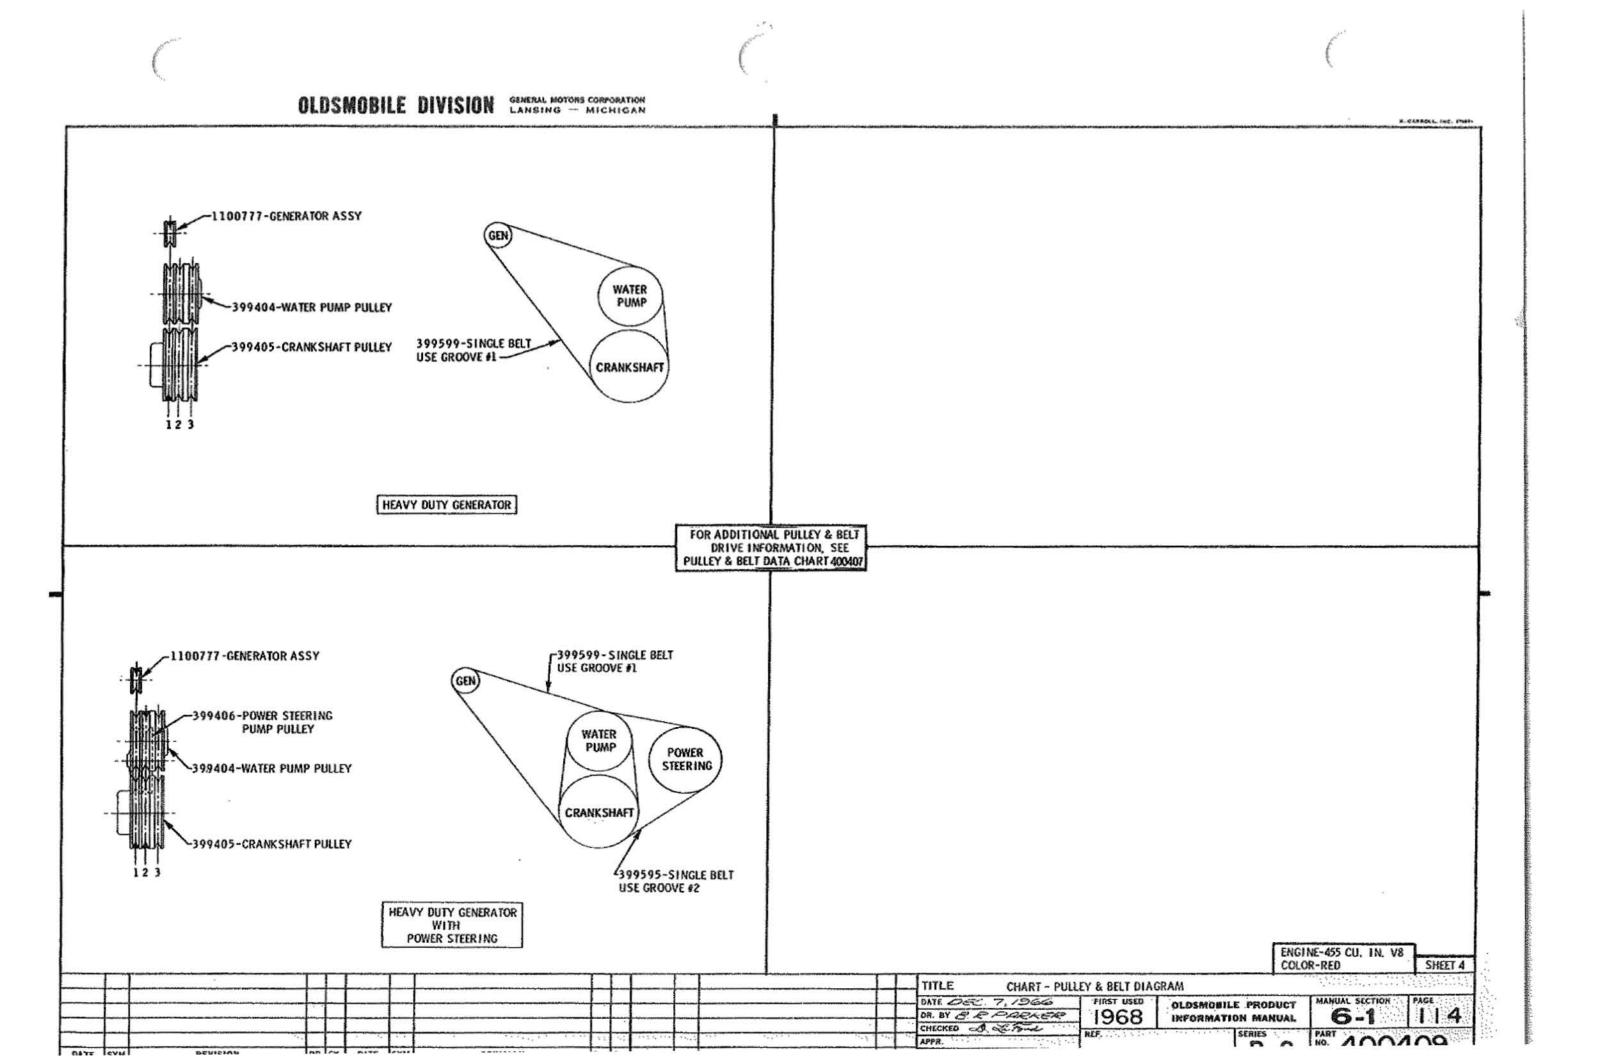

### U.P.C. SECTION 6 ENGINE

| 1-1 | 114      |
|-----|----------|
| 6-1 | 150      |
| 6-1 | 103, 104 |
| 6-0 | 112      |
| 6-0 | 100      |

 $\mathcal{C} = \mathcal{C}$ 

------

|                                   | P.<br>SEC. | I.M.<br>PAGE |                                          | P.<br>SEC. | I.M.<br>PAGE | U.P.C. SECTION 7<br>TRANSMISSION                 |          |               |
|-----------------------------------|------------|--------------|------------------------------------------|------------|--------------|--------------------------------------------------|----------|---------------|
| (6 CONTINUED)                     |            |              | MANUFACTURING NUMBER                     | 6-1        | 102          |                                                  | -        |               |
| CARBURETOR & USAGE CHART ~ 2 BBL. | 6-0        | 122          | MOUNTING TO FRAME                        | 6-1        | 140          |                                                  | SEC.     | I. M.<br>PAGE |
| CARBURETOR - 4 BBL.               | 6-0        | 123          | OIL FILLER TUBE & CAP                    | 6-0        | 112          | CLUTCH CONTROL                                   | 7        | 110, 111      |
| CARBURETOR AIR PRE-HEATER         | 6-1        | 142          | OIL LEVEL INDICATOR                      | 6-1        | 132          | CLUTCH RELEASE BEARING ASSY                      | 7        | 111           |
| CARBURETOR PRIMING PROCEDURES     | 0          | 149          | PLUG -                                   |            |              | DOWNSHIFT SWITCH WIRING                          | 12       | 111           |
| CHOKE HOUSING                     | 6-0        | 123          | POWER BRAKE VACUUM HOLE                  | 6-1        | 128          | HOSE ~ MOD, PIPE TO ELBOW                        | 6-0      | 126, 128      |
| CHOKE PIPES                       | 6-0        | 122          | FRONT VACUUM HOLE                        | 6-0        | 126          | MODULATOR PIPE                                   | 7        | 150           |
| CHOKE TUBE ASSY                   | 6-0        | 116          | THERMO, VACUUM SWITCH HOLE               | 6-0        | 126, 128     | MODULATOR PIPE CLIP                              | 6-0      | 120           |
| COIL ASSY                         | 6-1        | 128          | PULLEY & BELT DATA                       | 6-1        | 110          | NEUT. START & BACK-UP SWITCH WIRING              | 12       | 111           |
| CONVERSION CHART                  | 6-1        | 120, 121     | PULLEY & BELT DIAGRAM                    | 6-1        | 111 - 114    | PROTECTIVE NUMBER STAMPING                       | 0        | 170           |
| CRANK CASE VENT. HOSE             | 6-0        | 130          | RADIATOR COOLANT FILL CHART              | 11         | 100          | ROLL TEST PROCEDURE                              | 0        | 151           |
| CRANKCASE VENT. VALVE ASSY        | 6-0        | 116          | RADIATOR HOSE                            | 11         | 118          | SHIFT CONTROL - AUTOMATIC                        | 7        | 140<br>115    |
| CRANKCASE VENT, PIPE              | 6-1        | 150          | PROTECTIVE NUMBER STAMPING               | 0          | 170          |                                                  | 9        |               |
| DISTRIBUTOR VACUUM HOSE           | 6-0        | 126 - 129    | SOLENOID - THROTTLE CLOSING              | 6-0        | 124          | SHIFT INDICATOR ASSY                             |          | 110           |
| EMISSION CONTROL SPEC. LABEL      | 0          | 124          | SOLENOID - THROTTLE CLOSING - ADJUSTMENT | 6-0        | 105 🕢        | SHIFT LEVER                                      | 9        | 115           |
| ENGINE IDENT. CHART               | 6-1        | 100          | SPARK PLUGS, CABLES & BRACKET            | 6-0        | 132          | SWITCH ASSY - DOWNSHIFT<br>NEUT. START & BACK-UP | 1-1<br>9 | 113<br>111    |
| FAN BLADE ASSY                    | 6-1        | 130          | STARTER MOTOR ASSY & USAGE CHART         | 6-0        | 110          | SPEEDOMETER GEAR HOLE PLUG                       | 7        | 111           |
| FRONT COVER SHOP ASSY             | 6-0        | 112          | THROTTLE ADJUSTMENT                      | 6-1        | 119          | TRANSMISSION -                                   |          |               |
| FUEL PIPE ASSY - PUMP TO CARB.    | 6-0        | 133          | THROTTLE CONTROL                         | 1-2        | 120 🕦        | ASSEMBLY                                         | 7        | 115, 135      |
| FUEL PUMP & USAGE CHART           | 6-0        | 114          | TIMING INDICATOR                         | ·6-0       | 112          | OIL COOLER PIPES                                 | 7        | 155           |
| GENERATOR & MOUNTING              | 6-1        | 125          | VOLTAGE REGULATOR                        | 1-2        | m            | OIL FILLER PIPE & ROD ASSY                       | 7        | 150           |
| GROUND STRAP                      | 12         | 131          | WATER BY-PASS HOSE                       | 6-0        | 114          | USAGE CHART                                      | 7        | 100           |
| HEAT SHIELD - ENGINE MOUNTING     | 6-1        | 140          | WATER OUTLET & THERMOSTAT                | 6-0        | 114          |                                                  |          |               |
| IGNITION SWITCH ASSY              | 1-3        | 113          |                                          |            |              |                                                  |          |               |
| LIFTING STRAP                     | 6-0        | 116          |                                          |            |              |                                                  |          |               |
| MANIFOLD FITTINGS                 | 6-0        | 118          |                                          |            |              |                                                  |          |               |