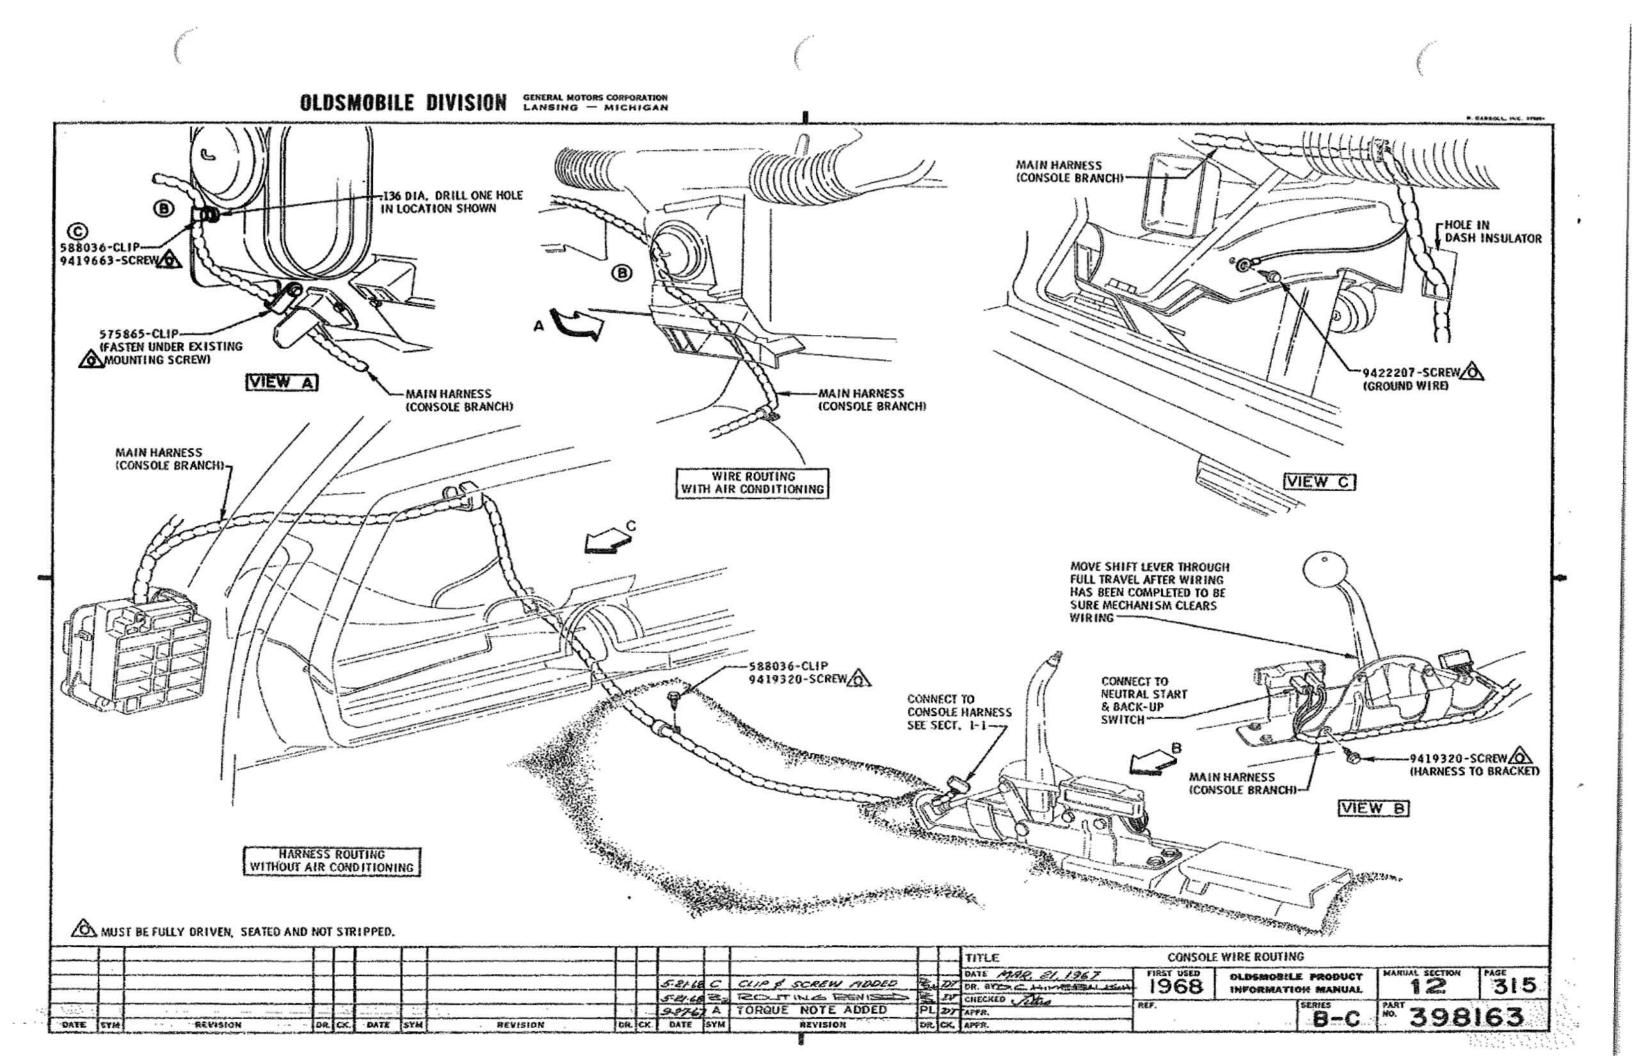

.2.2 10.0 A STAR A TAKE A STAR AND A STAR 164 10.1































OLDSMOBILE DIVISION GENERAL MOTORS CORPORATION 1 6 -REAR LAMP LEAD FROM FISHER LICENSE LAMP LEAD FROM FISHER HARNESS 582999- GROMMET-HARNESS APPLY 9980607 CEMENT OVER GROMMET AFTER INSTALLATION) LICENSE LAMP LEAD FROM FISHER HARNESS BACK-UP LAMP AND APPLY 9980607 CEMENT LICENSE LAMP WIRING FROM FISHER HARNESS OVER GROMMET AFTER 98 SERIES INSTALLATION BACK-UP LAMP LEAD REAR LAMP WIRING **88 SERIES** 4399082- GROMMET (APPLY 9980607 CEMENT OVER GROMMET AFTER INSTALLATION) TITLE DATE MAR. 20, 1967 DR. BYD.C. HIMEBALLEM FIRST USED 1968 CHECKED JELE REF. 48,07 7-20-67 A REDRAWN - NO CHANGE AFFR. DATE SYM REVISION DR. CK. DATE SYM REVISION REVISION DR. CK. DATE SYM DR CK APPR. an na chailtean an ch























t







|                        |          |    | -   |      | 4   |          | +   | _   |         | _   |                      | -   |     | TITLE            | 35059                                  |
|------------------------|----------|----|-----|------|-----|----------|-----|-----|---------|-----|----------------------|-----|-----|------------------|----------------------------------------|
| <br>$\left  - \right $ |          |    | +   |      | ++  |          | ++  | -   |         |     |                      | +   | ┝   | DATE MAR. 6 1947 | FIRST USE                              |
|                        |          |    |     |      |     |          |     |     | 12.20 6 | B   | CONTRACTOR, OF JISEL | 1   | DT  | CHECKED          | A Property of the second design of the |
|