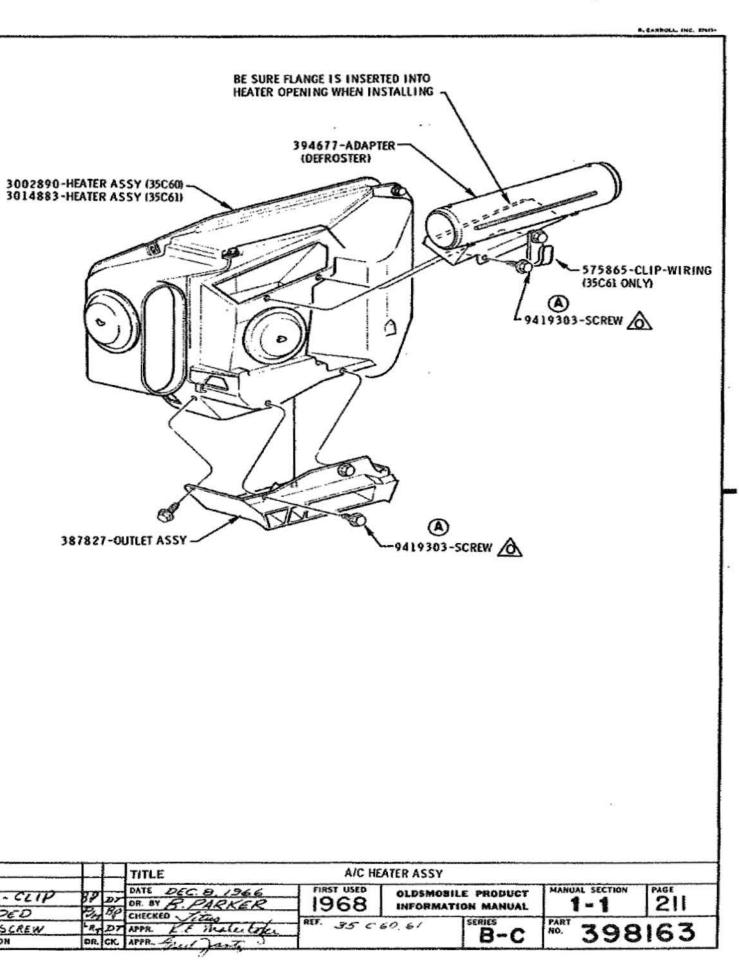

### U.P.C. OPTION 35C60 & 35C61 AIR CONDITIONING

| ADAPTER ASSY - BLOWER TO EVAP.   | 1-2 | 215      |
|----------------------------------|-----|----------|
| AIR INLET VALVE ASSY             | 1-1 | 211      |
| AMBIENT SENSOR - 35C61           | 1-2 | 215      |
| ASPIRATOR ASSY - 35C61           | 1-1 | 211      |
| BLOWER ASSY                      | 1-2 | 215      |
| CABLE ASSY - TEMP. CONTROL VALVE | 1-3 | 114      |
| CARBURETOR ASSY - 2 BARREL       | 6-0 | 122      |
| CHECK PROCEDURE                  | 0   | 200, 201 |
| COMPRESSOR ASSY & MOUNTING       | 6-1 | 213      |
| CONDENSER ASSY                   | 11  | m        |
| CONTROL ASSY                     | 1-3 | 114      |
| COVER SHOP ASSY - ENG FRONT      | 6-0 | 112      |
| DASHPOT                          | 6-0 | 124      |
| DEFROSTER ADAPTER                | 1-1 | 211      |
| DEFROSTER HOSES                  | 1-1 | 215      |
| DUCTS - 1. P.                    | 1-1 | 210      |
| ENGINE ASSY                      | 6-1 | 100      |
| ENGINE CONVERSION CHART          | 6-1 | 120      |
|                                  |     |          |

|                                    | P. I<br>SEC. | PAGE       |
|------------------------------------|--------------|------------|
| EVAPORATOR ASSY                    | 1-2          | 215        |
| FAN BLADE & CLUTCH ASSY            | 6-1          | 210        |
| GENERATOR ASSY                     | 6-1          | 212        |
| GROMMET                            | 1-2          | 111        |
| HARNESS ASSY -                     |              |            |
| ENGINE COMP 35C60<br>35C61         | 12<br>12     | 230<br>231 |
| INSIDE OF CAR - 35C60<br>35C61     | 12<br>12     | 216<br>218 |
| HARNESS ASSY - GEN. & FWD. LAMP    | 12           | 232        |
| HEATER ASSY                        | 1-1          | 211        |
| HEATER WATER HOSES                 | 1-5          | 215        |
| HOSE ASSY - RECEIVER TO EVAP.      | 1-5          | 216        |
| HOSE ASSY - SUCTION                | 1-5          | 217        |
| HOSE & MUFFLER ASSY                | 1-5          | 216        |
| INSULATOR - FRONT FLOOR            | 1-1          | 210        |
| I. P. PAD ASSY                     | 1-3          | 110        |
| MANIFOLD ASSY                      | 1-1          | 213        |
| MASTER CONTROL SWITCH ASSY - 35C61 | 1-2          | 215        |
| OIL FILLER TUBE                    | 6-0          | 112        |
| OUTLET -                           |              |            |
| HEATER AIR DIST.                   | 1-1          | 211        |
| I. P. CENTER                       | 1-3          | 210        |
| I.P. END                           | 1-3          | 211, 212   |
| POWER SERVO ASSY - 35C61           | 1-1          | 212        |
| POWER STEERING HOSE BRACKET        | 6-1          | 212        |
| PULLEYS                            | 6-1          | 210        |
|                                    |              | 전<br>·     |