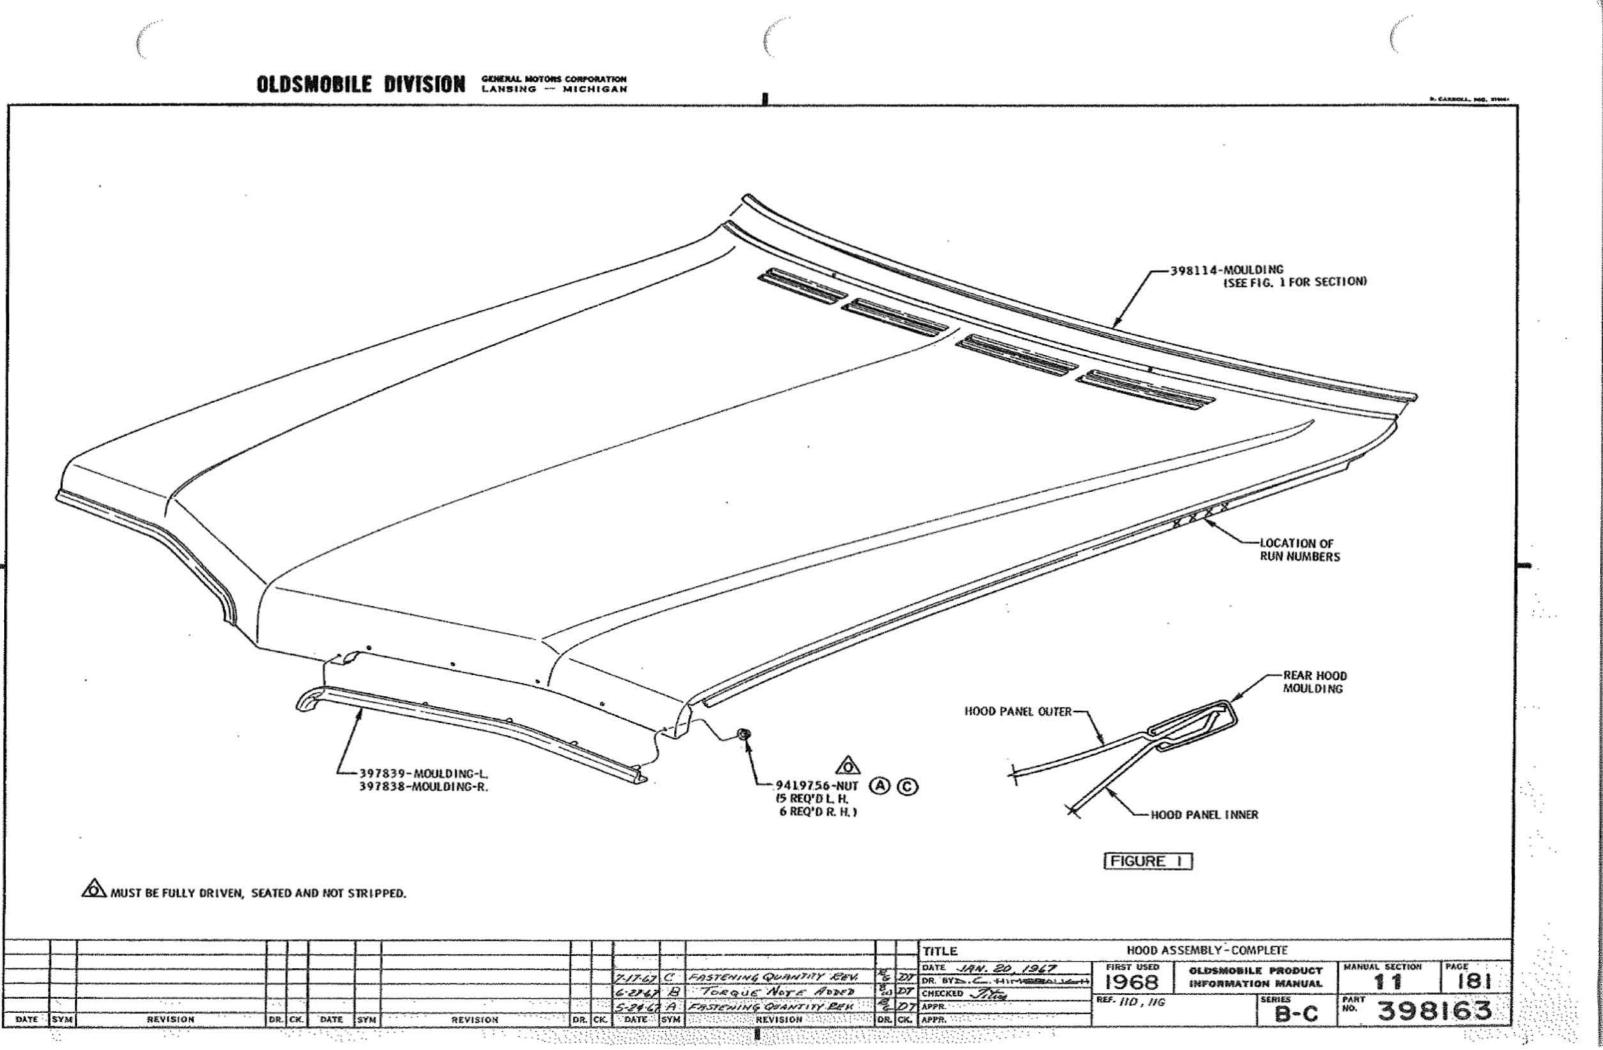

FILLER PLATE SEALS HOOD ASSY COMPL HOOD BUMPER - RE HOOD INSULATOR HOOD INSULATOR HOOD LATCH HOOD LATCH PILOT HOOD MOULDING PANEL ASSY - FROM RADIATOR SUPPOR SCRIPT - RADIATOR STONE SHIELD UPPER TIE BAR

|               | ۶.        | I. M.      |
|---------------|-----------|------------|
|               | SEC.      | PAGE       |
| s             | 11        | 130        |
| LETE          | 11        | 180, 181   |
| RONT<br>EAR   | 11<br>1-2 | 110<br>115 |
|               | n         | 180        |
|               | 11        | 134        |
|               | 11        | 110        |
|               | 11        | 180        |
|               | 11        | 181        |
| NT END CENTER | 11        | 112        |
| RT ASSY       | n         | 110        |
| R GRILLE      | 11        | 112        |
|               | n         | 113        |
|               |           |            |