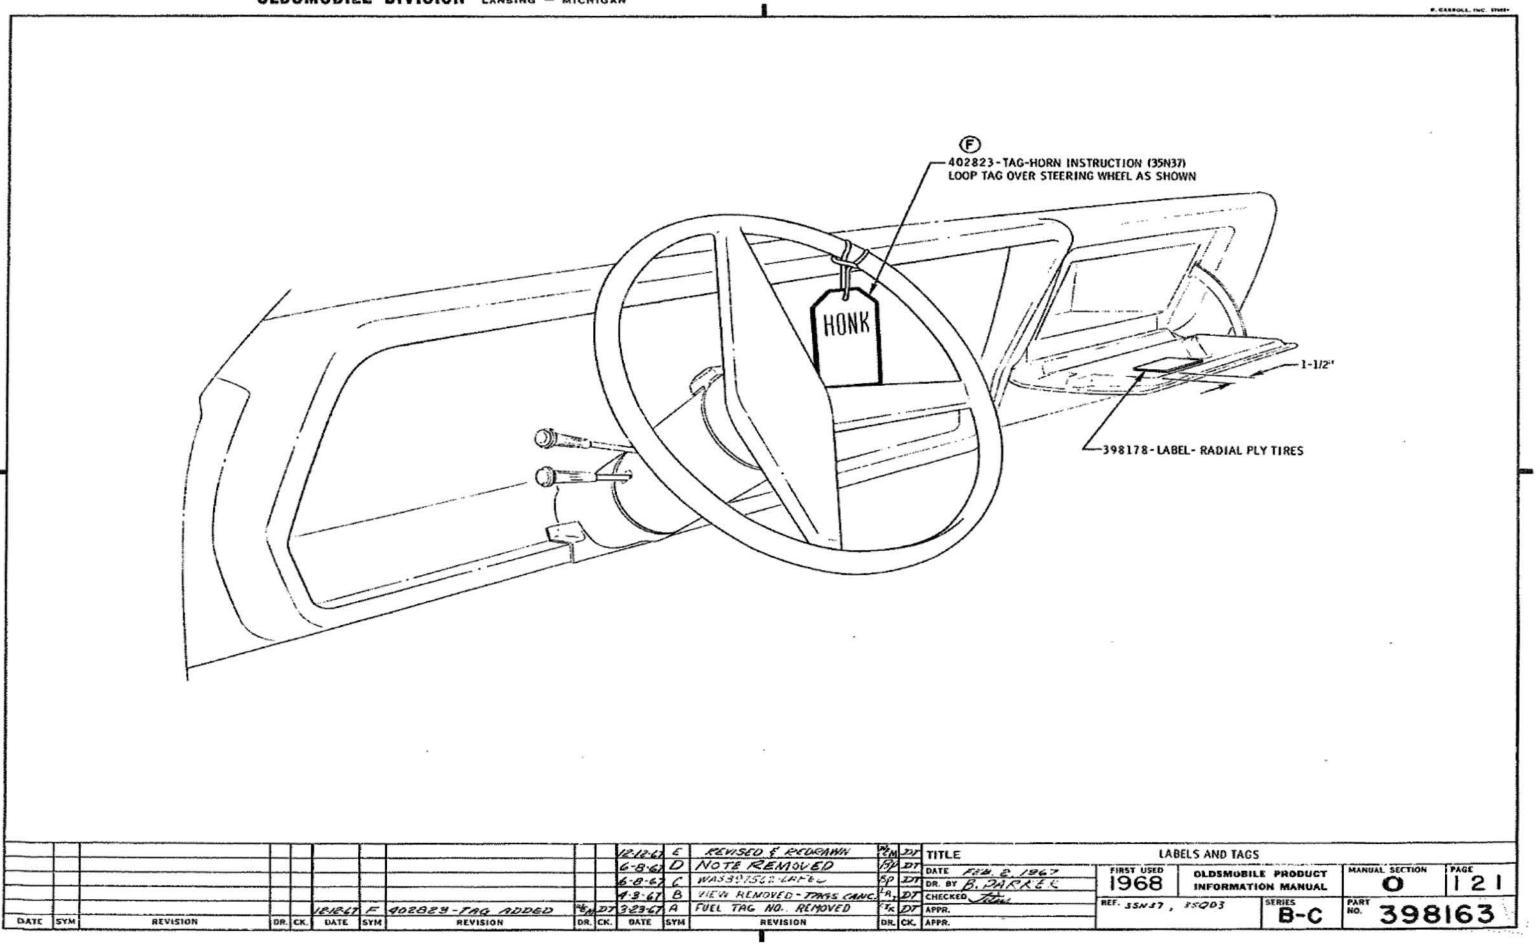

### U.P.C. SECTION 14 BUMPERS & MISC. FINAL ASSY. ITEMS

**BUMPER** -

| FRONT                             | 14 | 110 |
|-----------------------------------|----|-----|
| REAR - EXC. 84 - 8600             | 14 | 115 |
| 84 - 8600                         | 14 | 118 |
| GASOLINE FILL                     | 8  | 111 |
| JACK ASSY & STOWAGE - CONVERTIBLE | 10 | 115 |
| EXC. CONVERTIBLE                  | 10 | 117 |
| LABEL - JACK INSTRUCTION          | 0  | 122 |
| RETAIL PRICE                      | 0  | 123 |