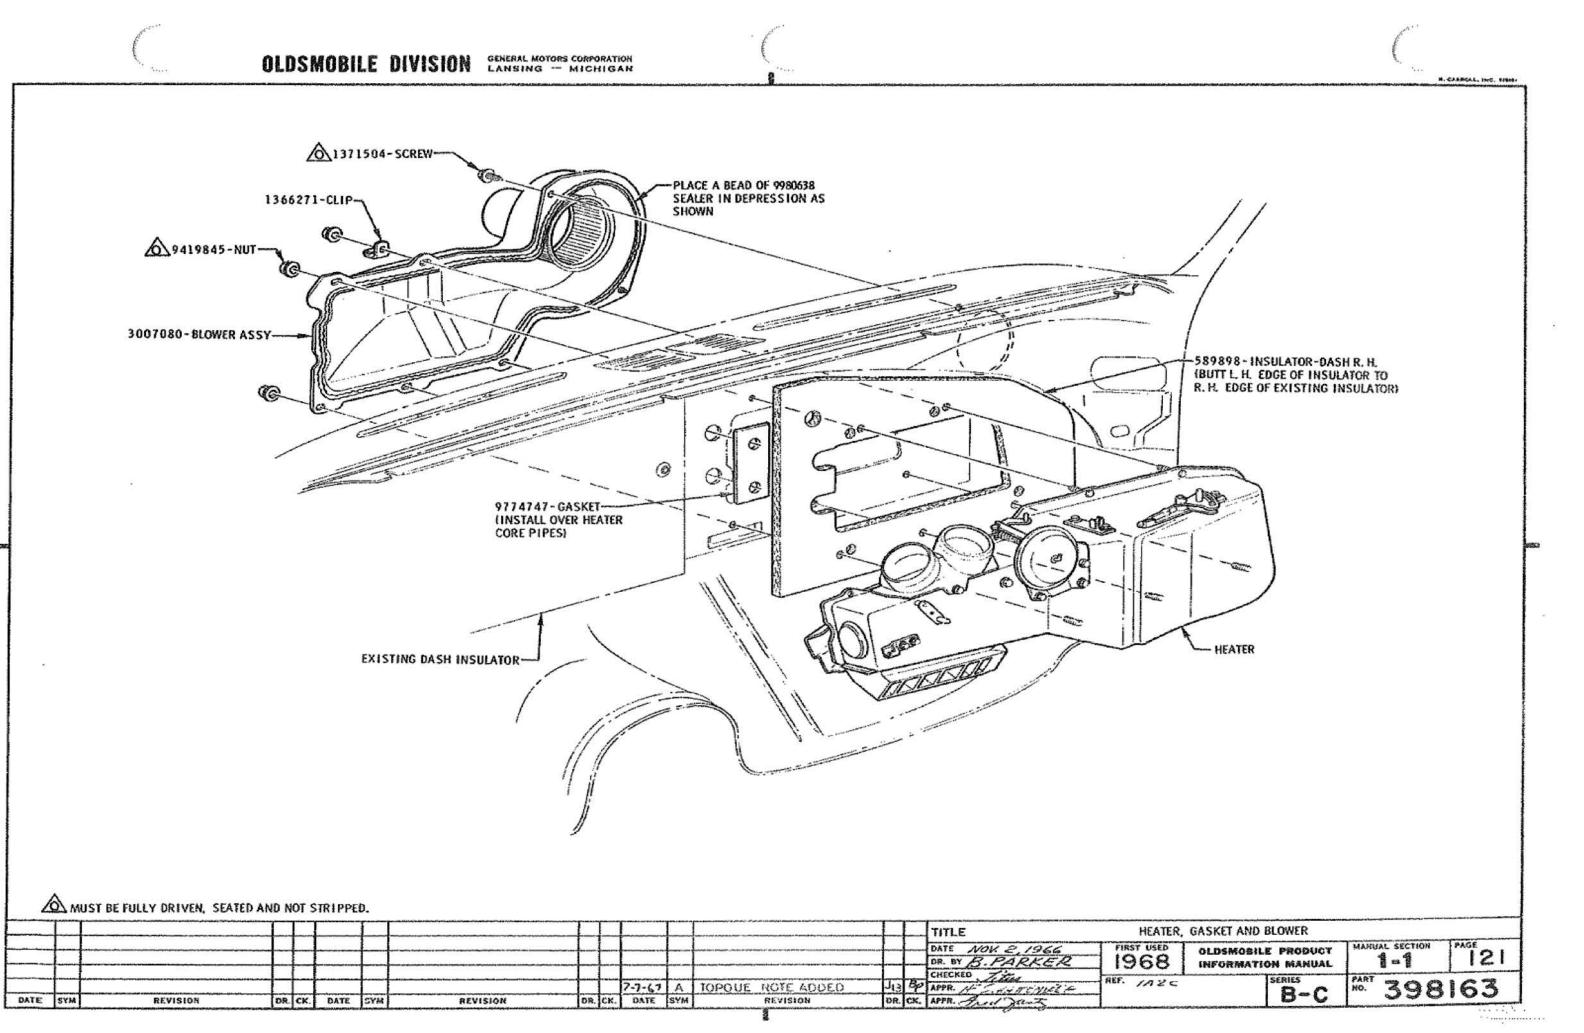

### U.P.C. SECTION IA2C VENTILATION & HEATING

| INTICATION OF TEAT     |            |              |
|------------------------|------------|--------------|
|                        | P.<br>SEC. | I.M.<br>PAGE |
| VE BODY ASSY           | 1-1        | 115          |
| VE BODY ASSY FASTENING | 1-1        | 116          |
|                        | 1-1        | 121          |
| VIRE                   | 12         | 140          |
| R CONTROL              | 1-5        | 116          |
| DIAGRAM                | 1-5        | 115          |
| TER                    | 1-3        | 114          |
| EROUTING               | 1-5        | 116          |
| NG                     | 12         | 115          |
| NG DIAGRAM             | 12         | 139          |
| SES                    | 1-1        | 122          |
| ILET                   | 1-1        | 120          |
| TER VACUUM HOSE)       | 1-2        | m            |
|                        | 1-1        | 120          |
| ASH                    | 1-1        | 121          |
|                        | 1-1        | 120          |
| Y                      | 1-1        | 120          |
| R SHROUD VENT.         | 1-2        | 116          |
| OGE                    | 1-2        | 116          |
|                        | 1-5        | 117          |
|                        | 6-0        | 114          |
|                        |            | *            |
| AM                     | 1-5        |              |
| NG                     | 1-5        | 116          |
| ING                    | 6-0        | 118          |
|                        |            |              |