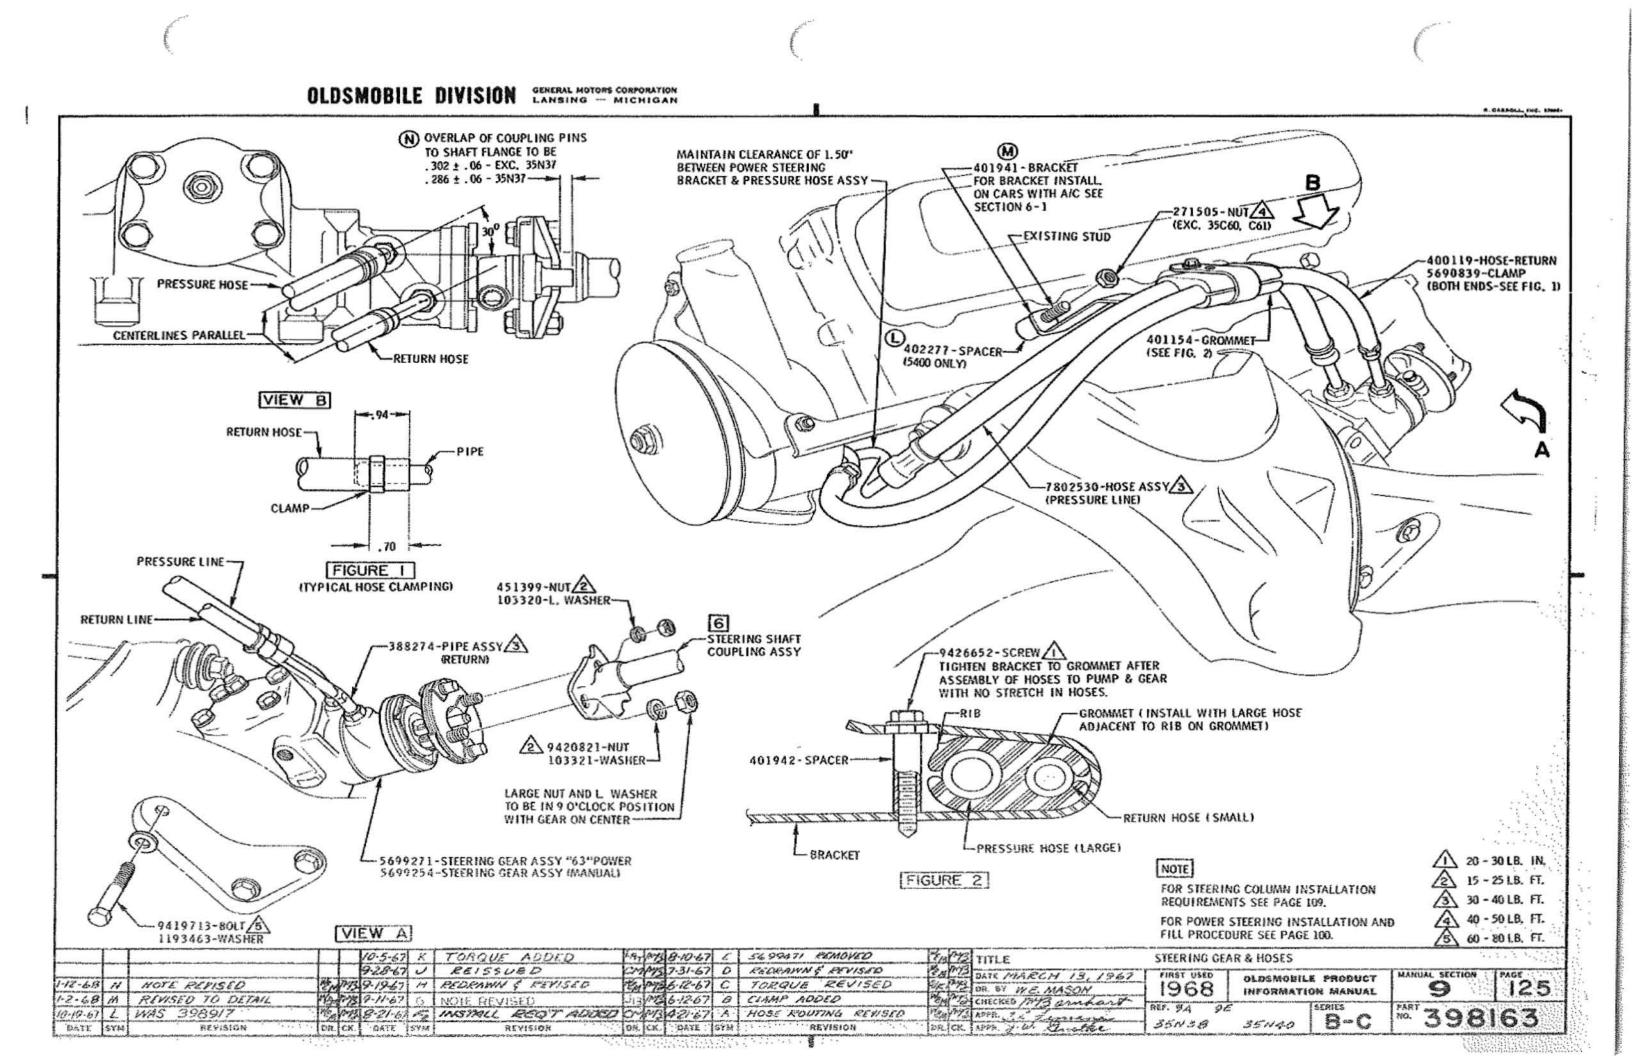

|                                               | P.<br>SEC. | I. M.<br>PAGE | 1 |
|-----------------------------------------------|------------|---------------|---|
| GEAR ASSY                                     |            |               |   |
| GEAR ASSI                                     | 9          | 125           |   |
| HOSES - POWER STEERING                        | 9          | 125           |   |
| LINKAGE ASSY                                  | 3          | 110           | 1 |
| PUMP ASSY - POWER STEERING                    | 6-1        | 126           |   |
| WHEEL ASSY - STD.<br>DELUXE                   | 9<br>9     | 115<br>116    |   |
| U.P.C. SECTION IO<br>WHEELS & TIRES           |            |               |   |
| SPARE WHEEL - EXC. CONVERTIBLE<br>CONVERTIBLE | 10<br>10   | 116<br>117    |   |
| TIRE PRESSURE LABEL                           | 0          | 125           |   |
| TIRE USAGE CHART                              | 10         | 100           |   |
| TIRE VALVE EXTENSION PACKAGE                  | 0          | 120           | ι |
| WHEEL DISC                                    | 0          | 120           |   |
| WHEEL & TIRE ASSY                             | 10         | 110           |   |
| WHEEL USAGE CHART                             | 10         | 105 A         |   |
| U.P.C. SECTION 11<br>SHEET METAL              |            |               |   |
| CLEARANCES - SHEET METAL                      | 11         | 190           |   |

### U.P.C. OPTION 35N40 POWER STEERING

| FLUID FILL PROCEDURE | 9 | 100 |
|----------------------|---|-----|
| GEAR ASSY            | 9 | 125 |

|                       | P. I. M. |      |
|-----------------------|----------|------|
|                       | SEC.     | PAGE |
| HOSE ASSY - PRESSURE  | 9        | 125  |
| HOSE - RETURN         | 9        | 125  |
| PUMP ASSY             | 6-1      | 126  |
| STEERING LINKAGE ASSY | 3        | 110  |
|                       |          |      |