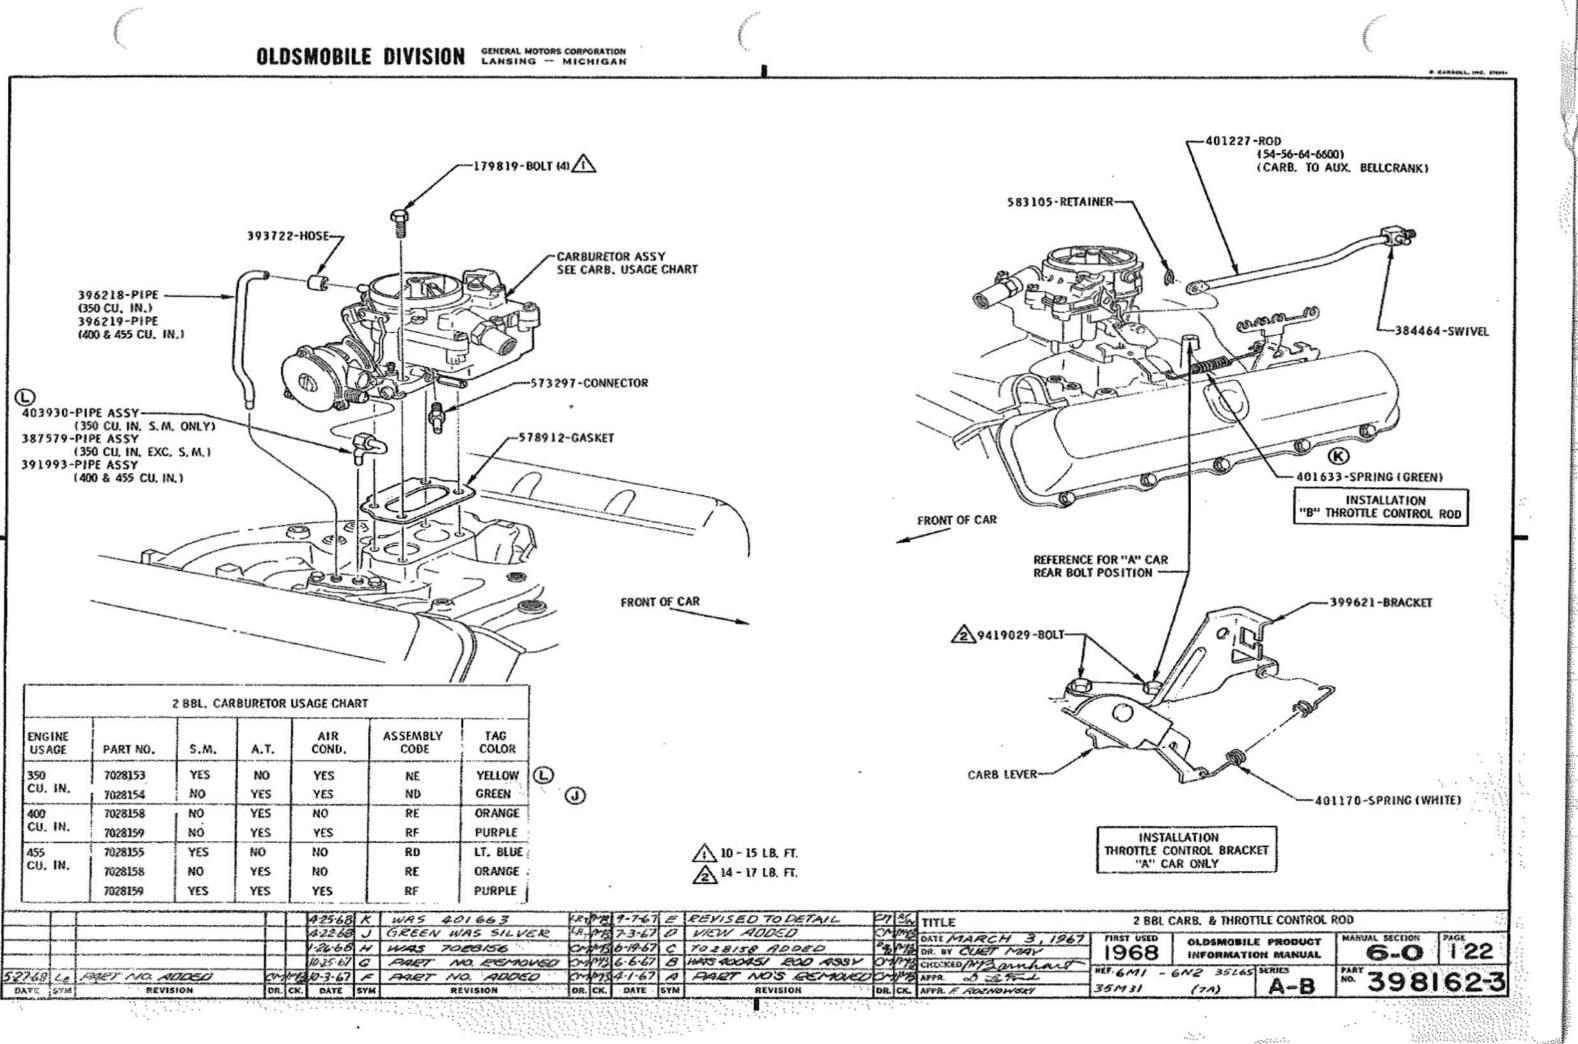

### U.P.C. SECTION 6 ENGINE

| 1-1 | 114      |
|-----|----------|
| 6-1 | 150      |
| 6-1 | 103, 104 |
| 6-0 | 112      |
| 6-0 | 100      |

 $\mathcal{C} = \mathcal{C}$ 

------

|                                   | P.<br>SEC. | I.M.<br>PAGE |                                          | P.<br>SEC. | I.M.<br>PAGE | U.P.C. SECTION 7<br>TRANSMISSION                 |          |               |
|-----------------------------------|------------|--------------|------------------------------------------|------------|--------------|--------------------------------------------------|----------|---------------|
| (6 CONTINUED)                     |            |              | MANUFACTURING NUMBER                     | 6-1        | 102          |                                                  | -        |               |
| CARBURETOR & USAGE CHART ~ 2 BBL. | 6-0        | 122          | MOUNTING TO FRAME                        | 6-1        | 140          |                                                  | SEC.     | I. M.<br>PAGE |
| CARBURETOR - 4 BBL.               | 6-0        | 123          | OIL FILLER TUBE & CAP                    | 6-0        | 112          | CLUTCH CONTROL                                   | 7        | 110, 111      |
| CARBURETOR AIR PRE-HEATER         | 6-1        | 142          | OIL LEVEL INDICATOR                      | 6-1        | 132          | CLUTCH RELEASE BEARING ASSY                      | 7        | 111           |
| CARBURETOR PRIMING PROCEDURES     | 0          | 149          | PLUG -                                   |            |              | DOWNSHIFT SWITCH WIRING                          | 12       | 111           |
| CHOKE HOUSING                     | 6-0        | 123          | POWER BRAKE VACUUM HOLE                  | 6-1        | 128          | HOSE ~ MOD, PIPE TO ELBOW                        | 6-0      | 126, 128      |
| CHOKE PIPES                       | 6-0        | 122          | FRONT VACUUM HOLE                        | 6-0        | 126          | MODULATOR PIPE                                   | 7        | 150           |
| CHOKE TUBE ASSY                   | 6-0        | 116          | THERMO, VACUUM SWITCH HOLE               | 6-0        | 126, 128     | MODULATOR PIPE CLIP                              | 6-0      | 120           |
| COIL ASSY                         | 6-1        | 128          | PULLEY & BELT DATA                       | 6-1        | 110          | NEUT. START & BACK-UP SWITCH WIRING              | 12       | 111           |
| CONVERSION CHART                  | 6-1        | 120, 121     | PULLEY & BELT DIAGRAM                    | 6-1        | 111 - 114    | PROTECTIVE NUMBER STAMPING                       | 0        | 170           |
| CRANK CASE VENT. HOSE             | 6-0        | 130          | RADIATOR COOLANT FILL CHART              | 11         | 100          | ROLL TEST PROCEDURE                              | 0        | 151           |
| CRANKCASE VENT. VALVE ASSY        | 6-0        | 116          | RADIATOR HOSE                            | 11         | 118          | SHIFT CONTROL - AUTOMATIC                        | 7        | 140<br>115    |
| CRANKCASE VENT, PIPE              | 6-1        | 150          | PROTECTIVE NUMBER STAMPING               | 0          | 170          |                                                  | 9        |               |
| DISTRIBUTOR VACUUM HOSE           | 6-0        | 126 - 129    | SOLENOID - THROTTLE CLOSING              | 6-0        | 124          | SHIFT INDICATOR ASSY                             |          | 110           |
| EMISSION CONTROL SPEC. LABEL      | 0          | 124          | SOLENOID - THROTTLE CLOSING - ADJUSTMENT | 6-0        | 105 🕢        | SHIFT LEVER                                      | 9        | 115           |
| ENGINE IDENT. CHART               | 6-1        | 100          | SPARK PLUGS, CABLES & BRACKET            | 6-0        | 132          | SWITCH ASSY - DOWNSHIFT<br>NEUT. START & BACK-UP | 1-1<br>9 | 113<br>111    |
| FAN BLADE ASSY                    | 6-1        | 130          | STARTER MOTOR ASSY & USAGE CHART         | 6-0        | 110          | SPEEDOMETER GEAR HOLE PLUG                       | 7        | 111           |
| FRONT COVER SHOP ASSY             | 6-0        | 112          | THROTTLE ADJUSTMENT                      | 6-1        | 119          | TRANSMISSION -                                   |          |               |
| FUEL PIPE ASSY - PUMP TO CARB.    | 6-0        | 133          | THROTTLE CONTROL                         | 1-2        | 120 🕦        | ASSEMBLY                                         | 7        | 115, 135      |
| FUEL PUMP & USAGE CHART           | 6-0        | 114          | TIMING INDICATOR                         | ·6-0       | 112          | OIL COOLER PIPES                                 | 7        | 155           |
| GENERATOR & MOUNTING              | 6-1        | 125          | VOLTAGE REGULATOR                        | 1-2        | m            | OIL FILLER PIPE & ROD ASSY                       | 7        | 150           |
| GROUND STRAP                      | 12         | 131          | WATER BY-PASS HOSE                       | 6-0        | 114          | USAGE CHART                                      | 7        | 100           |
| HEAT SHIELD - ENGINE MOUNTING     | 6-1        | 140          | WATER OUTLET & THERMOSTAT                | 6-0        | 114          |                                                  |          |               |
| IGNITION SWITCH ASSY              | 1-3        | 113          |                                          |            |              |                                                  |          |               |
| LIFTING STRAP                     | 6-0        | 116          |                                          |            |              |                                                  |          |               |
| MANIFOLD FITTINGS                 | 6-0        | 118          |                                          |            |              |                                                  |          |               |