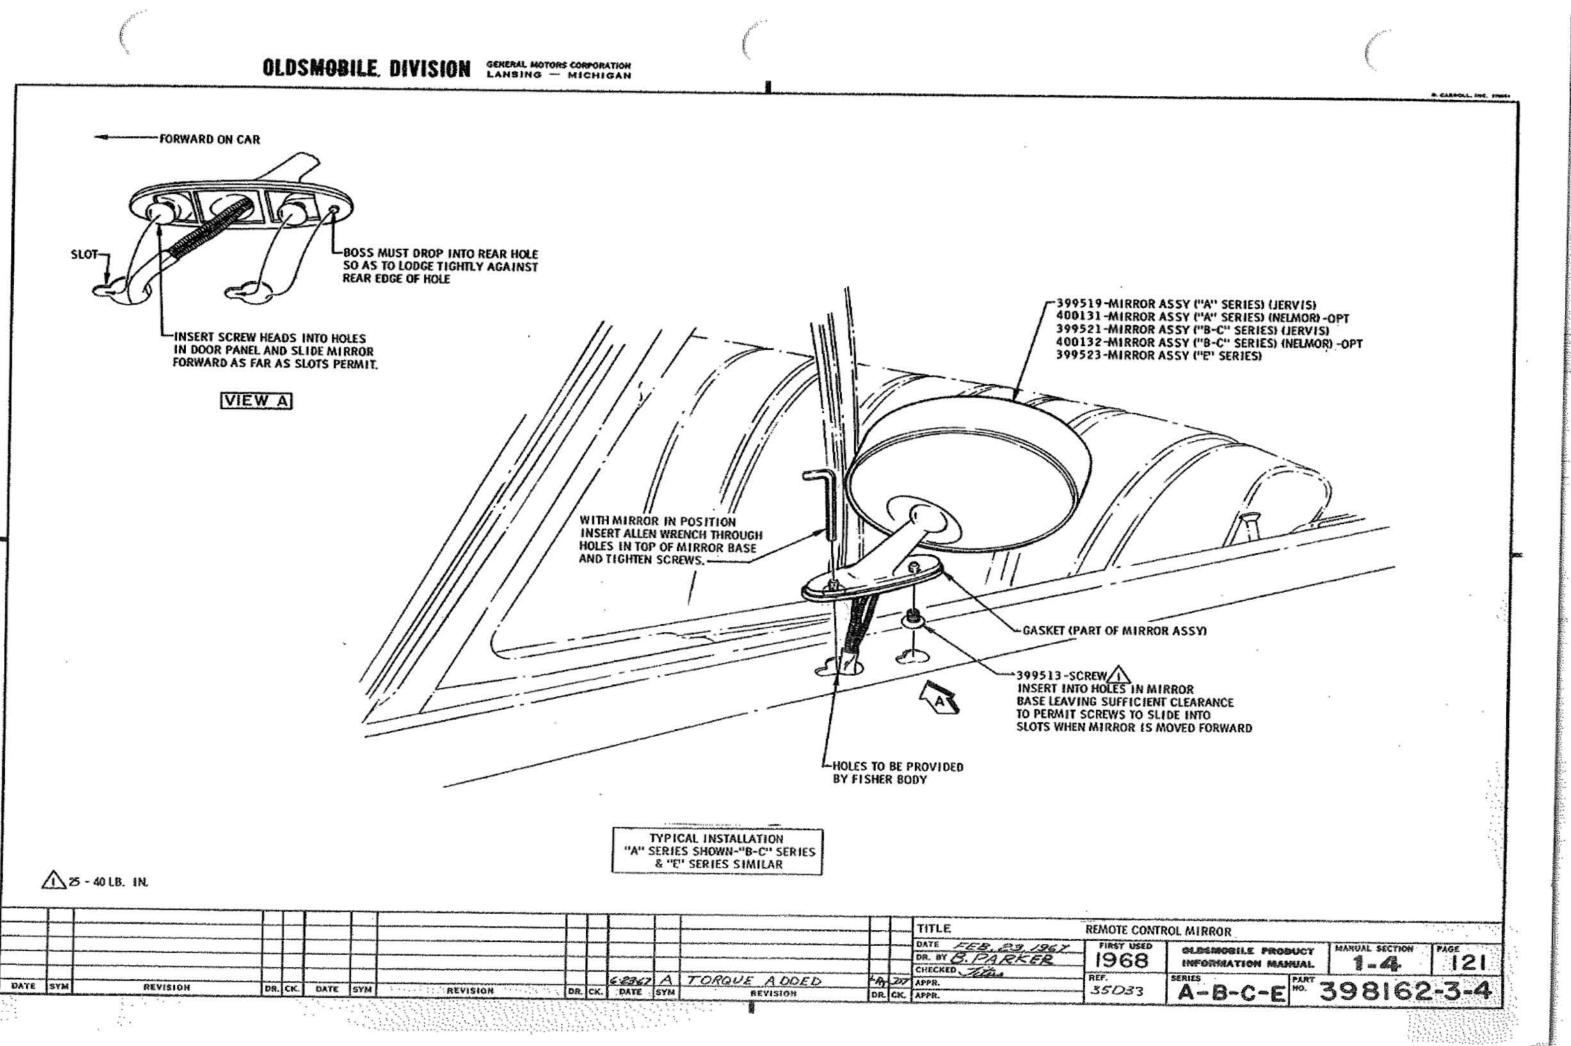

NFORMATION MANUAL INDEX OLDSMOBILE PRODUCT INFORMATION MANUAL SERIES B-C NO. 398163

------

OLDSMOBILE DIVISION CANBING - MICHIGAN

| U.P.C. OPTION<br>REMOTE CONTRO                                                                                  |                      | U.P.C. OPTION 35<br>POWER BRAKE |                    | STOP LA                               | MP & REL. SWITCH BRACKET      | P.<br>SEC.<br>S | I. M.<br>PAGE<br>112 |
|-----------------------------------------------------------------------------------------------------------------|----------------------|---------------------------------|--------------------|---------------------------------------|-------------------------------|-----------------|----------------------|
|                                                                                                                 | P. I.M.<br>SEC. PAGE |                                 | P. I. M.<br>SEC. 1 | PAGE VACUUN                           | i-                            |                 |                      |
| REMOTE CONTROL MIRROR                                                                                           | 1-4 121, 122         | ACCELERATOR PEDAL ASSY          | 1-1 11             | 1000                                  | ROUTING                       | 5               | m.                   |
|                                                                                                                 |                      | MASTER CYLINDER                 | 5 11               |                                       |                               | 6-1             | 129                  |
| U.P.C. OPTION                                                                                                   | 35055                | PEDAL                           | 5 11               |                                       | LY FITTING                    | 6-0             | 118                  |
| FRONT COMPARTME                                                                                                 | ENT CONSOLE          | PIPES                           | 5 11               |                                       |                               |                 |                      |
| CONSOLE - AUTOMATIC SHIFT                                                                                       | 1-1 315 - 317        | PIPE CHART                      | 5 H                |                                       | U.P.C. OPTION 35              | K 30            |                      |
| HARNESS ASSY                                                                                                    | 1-1 316 .            | POWER HEAD ASSY                 | 5 11               |                                       | CRUISE CONTI                  |                 |                      |
| HARNESS ASSY - I. P. TO CONSOLE                                                                                 | 12 315               | STOP LAMP & REL. SWITCH BRACKET | 5 11               |                                       | SSY -                         |                 |                      |
| - 1999 - 1999 - 1999 - 1999 - 1999 - 1997 - 1997 - 1997 - 1997 - 1997 - 1997 - 1997 - 1997 - 1997 - 1997 - 1997 | na dia 1990          | VACUUM -                        |                    |                                       | LATOR DRIVE                   | 1-5             | 351                  |
| ALL SUSPENSION OPTIONS WILL BE                                                                                  |                      | HOSE ROUTING                    | 5 11               |                                       | DOMETER                       | 1-5             | 351                  |
| FOUND IN P. I. M. SECTIONS 3 & 4                                                                                | ÷                    | PIPE                            | 6-1 12             |                                       | TTLE CONTROL                  | 1-5             | 350                  |
|                                                                                                                 |                      | SUPPLY FITTING                  | 6-0 11             |                                       |                               | 1-3             | 350                  |
| <u>е</u> в                                                                                                      |                      |                                 |                    | FUSE AS                               |                               | 12              | 100                  |
| U.P.C. OPTION                                                                                                   | 35666                | U.P.C. OPTION 35J 52            | 8 35 1 55          | · · · · · · · · · · · · · · · · · · · | 1.2                           | 1-5             | 351, 352             |
| SUPERLIFT - REAR                                                                                                | SHOCK ABS.           | POWER DISC BRA                  |                    | 7.2 T2                                | SPEEDO HOLE                   | 1-5             | 351                  |
| CAUTION LABEL                                                                                                   | 4 115                | ACCELERATOR PEDAL ASSY          | 1-1 U              | REGULAT                               | TOR ASSY                      | 1-5             | 350                  |
| FILLER VALVE                                                                                                    | 4 115                | BALANCE VALVE ASSY              | 5 11               | 000 000                               | KT. TO FILLER PLATE           | n               | 130                  |
| GENERAL INSTRUCTIONS                                                                                            | 4 115, 116           | KNUCKLE SHOP ASSY & PIPING      | 5 11               | CHUTCH                                | ASSY - AUTO. THROTTLE RELEASE | 5               | 112                  |
| TUBING ROUTING                                                                                                  | 4 115, 116           | MASTER CYLINDER ASSY            | a 141 d            |                                       | OCEDURE                       | 0               | 350                  |
|                                                                                                                 |                      | METERING VALVE ASSY             | 5 11               |                                       | 2                             |                 | ž                    |
| ALL REAR AXLE RATIO OPTIONS WIL                                                                                 |                      | PEDAL                           | 5 11               |                                       |                               |                 |                      |
| BE FOUND IN P. J. M. SECTION 4                                                                                  | -                    | PIPES                           | 5 11               |                                       |                               |                 |                      |
|                                                                                                                 |                      | POWER CYLINDER ASSY PIPING      | 5 11               |                                       |                               |                 |                      |
|                                                                                                                 |                      | POWER HEAD ASSY                 | 5 11               |                                       |                               |                 |                      |
|                                                                                                                 |                      |                                 | , 11               |                                       |                               |                 |                      |
|                                                                                                                 |                      | 1                               |                    | 8                                     |                               |                 |                      |
|                                                                                                                 |                      |                                 |                    |                                       |                               |                 |                      |
| • • • • • • • • • • • • • • • • • • •                                                                           | ·····                |                                 |                    |                                       |                               |                 |                      |
|                                                                                                                 |                      |                                 |                    | TTLE<br>ATE JULY 31, 1967             | PRODUCT INFORMATION MANUAL II |                 | AL SEC. PAGE         |
|                                                                                                                 |                      |                                 | 0                  | R. BY W. E. MASON                     | 1968 INFORMATION MAN          |                 | EX 9                 |
|                                                                                                                 |                      |                                 | la                 | HECKED 1993 arnhart                   |                               | 810T            | 98163                |