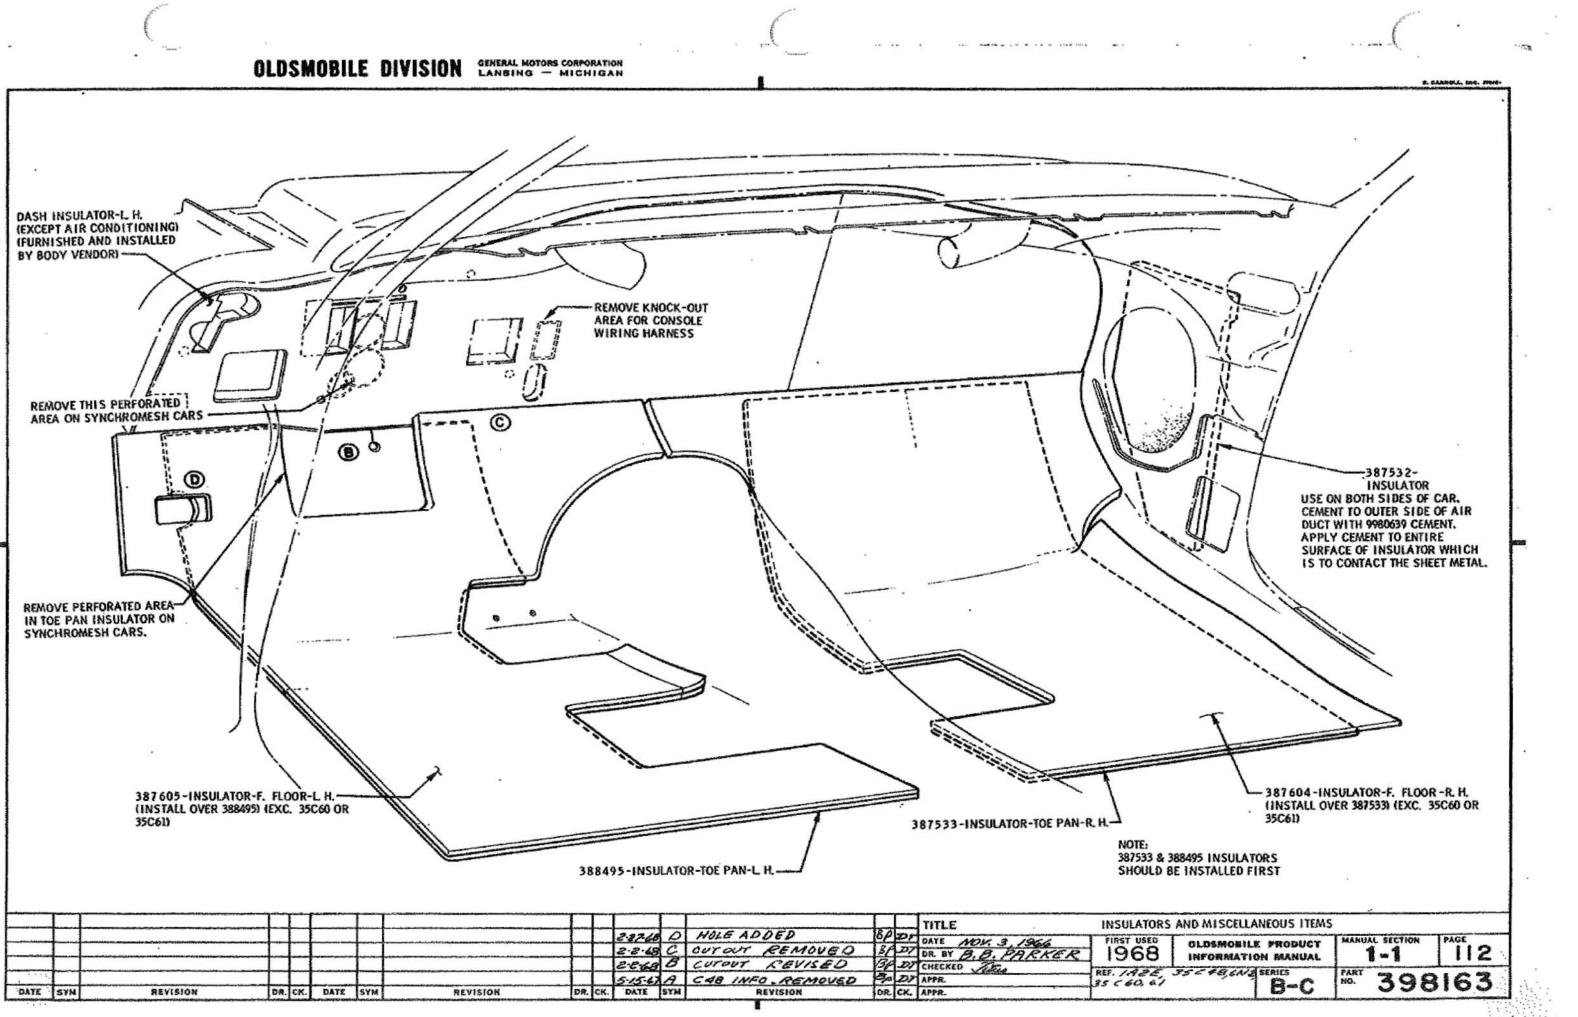

### U.P.C. SECTION IA2E MISCELLANEOUS BODY PARTS

| ASH TRAY ASSY                                    | 1-3        | 113        |
|--------------------------------------------------|------------|------------|
| COVER - REAR LAMP STUD                           | 12         | 160        |
| ENVELOPE - KEY                                   | 0          | 120        |
| FILLER - FRONT SEAT BACK (8600)                  | 0          | 120        |
| INSULATION - FOUNDATION                          | 1-1        | 116        |
| INSULATOR - SHROUD SIDE<br>TOE PAN & FRONT FLOOR | 1-1<br>1-1 | 112<br>112 |
| MIRROR - INSIDE REAR VIEW<br>OUTSIDE REAR VIEW   | 1-4<br>1-4 | 115<br>120 |
| PLUG - ANTENNA LEAD-IN HOLE<br>SHROUD PANEL HOLE | 1-2<br>1-2 | 111<br>111 |