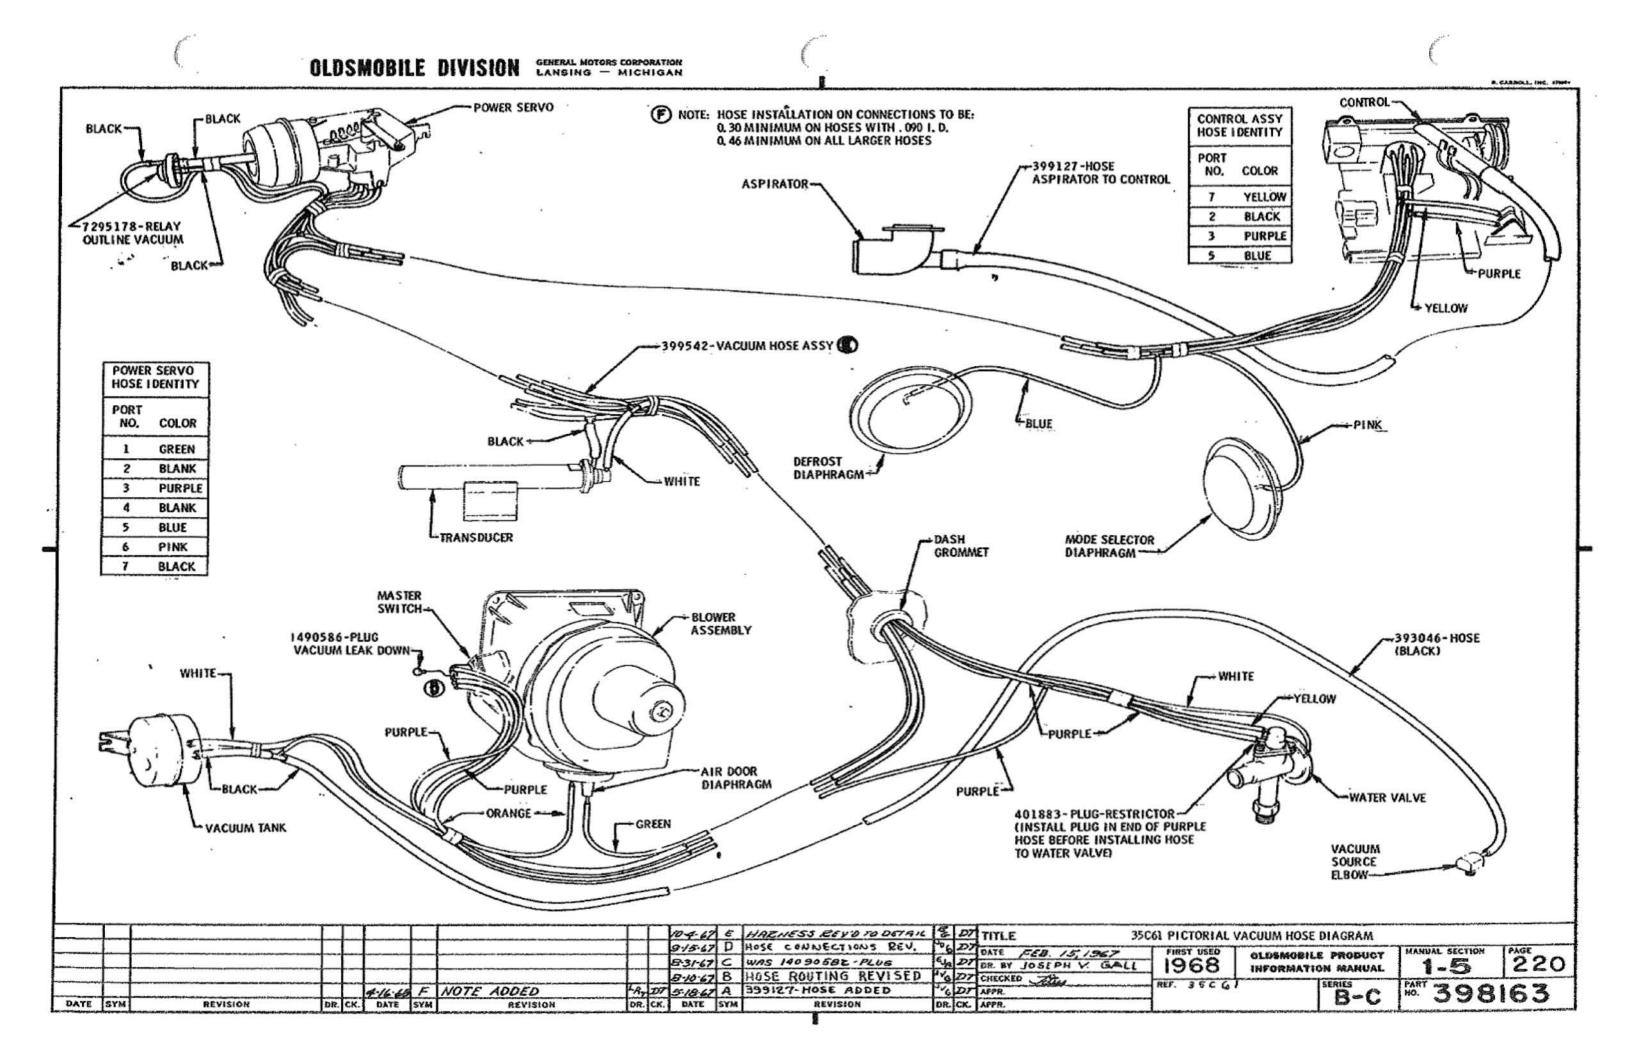

|                                      | P.<br>SEC. | I.M.<br>PAGE         |
|--------------------------------------|------------|----------------------|
| RADIATOR ASSY                        | n          | 116                  |
| RECEIVER DEHYDRATOR                  | n          | 111                  |
| RELAY ASSY - BLOWER                  | 1-2        | 111                  |
| RELAY - COMPRESSOR HOLD-IN           | 11         | 131 🔿                |
| RESISTOR ASSY                        | 1-2        | 215                  |
| SHROUD SIDE FINISHING PANELS & COVER | 1-1        | 210                  |
| SPARK PLUG CABLE - #2                | 6-0        | 132                  |
| SPRING - FRONT COIL CHART            | 3          | 100                  |
| SWITCH ASSY                          | 1-3        | 114                  |
| TEMP. CONTROL CABLE ROUTING          | 1-5        | 213                  |
| TEST DATA                            | 0          | 205                  |
| TEST & DIAGNOSIS - 35C61             | 0          | 210 - 218            |
| THERMOSTATIC VACUUM SWITCH ASSY      | 6-0        | 127, 129             |
| TRANSDUCER - 35C61                   | 1-1        | 210                  |
| VACUUM HOSE -                        |            |                      |
| DIAGRAM - 35C60<br>35C61             | 1-5<br>1-5 | 212<br>220           |
| DISTRIBUTOR                          | 6-0        | 127, 129             |
| ROUTING - 35C60<br>35C61             | l-5<br>l-5 | 213, 214<br>221, 222 |
| THERMO, VACUUM SWITCH                | 6-0        | 127, 129             |
| VACUUM SUPPLY FITTING                | 6-0        | 118                  |
| VACUUM TANK ASSY                     | 1-2        | 112                  |
| VALVE - PILOT OPERATED STV           | 1-2        | 215                  |
| WATER CONTROL VALVE                  | 6-1        | 210                  |
| WATER OUTLET                         | 6-0        | 114                  |
| WATER PUMP                           | 6-1        | 210                  |
| WIRING DIAGRAM - 35C60<br>35C61      | 12<br>12   | 215<br>217           |