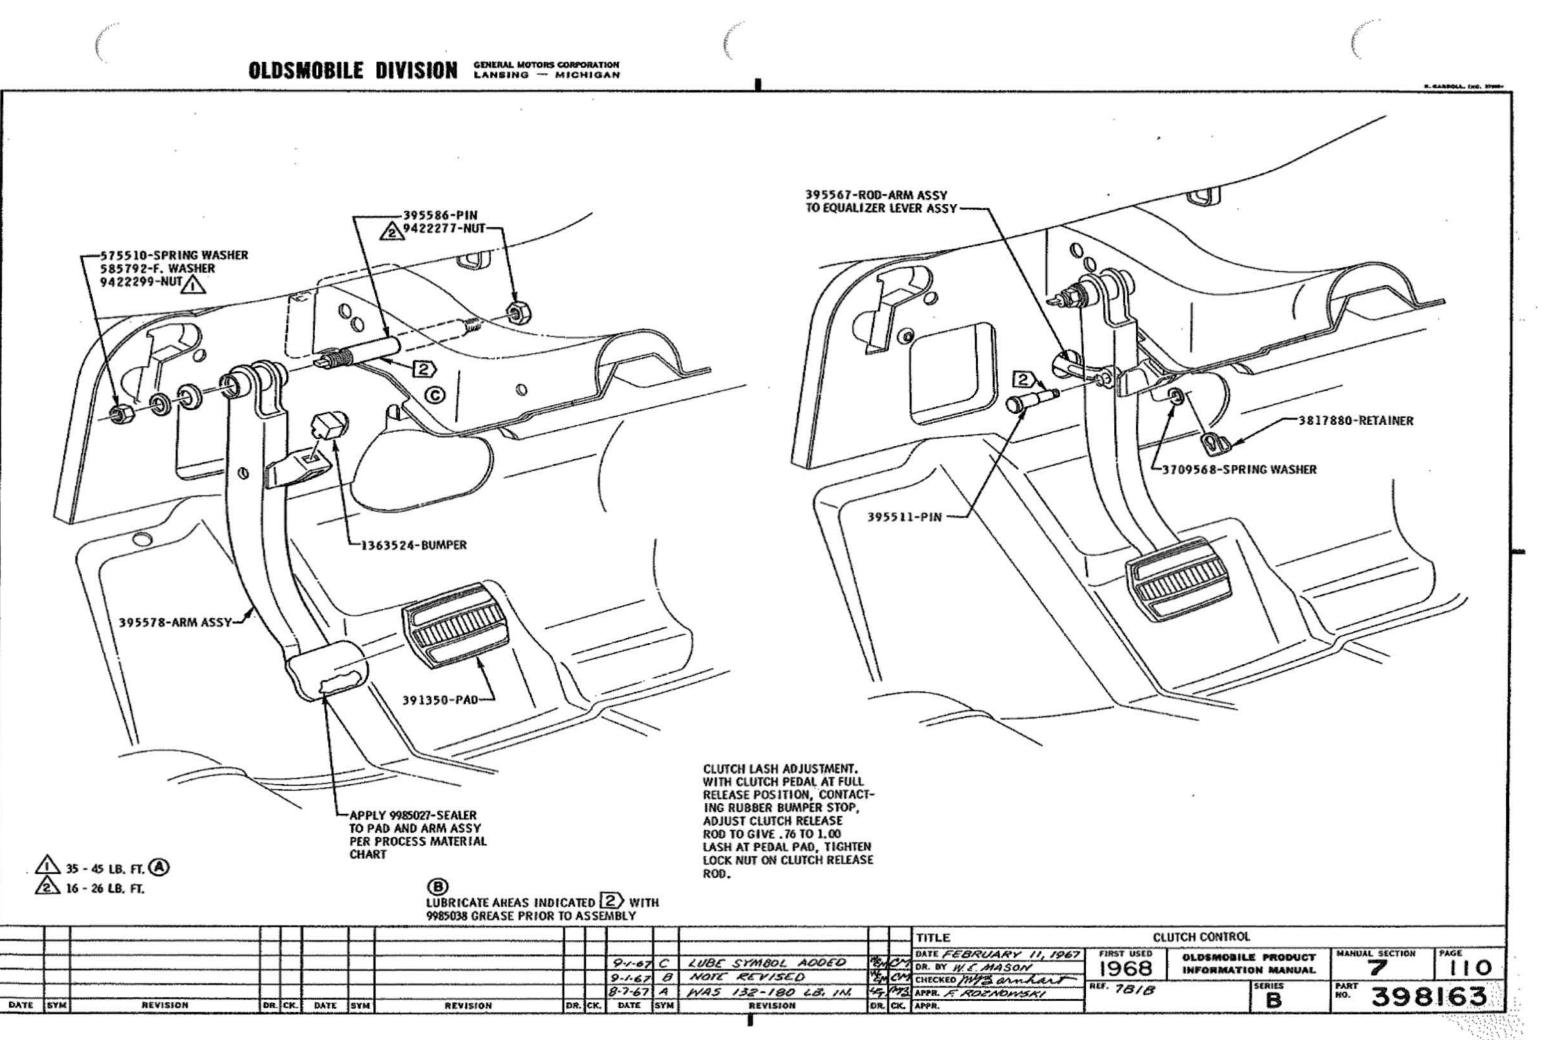

### U.P.C. SECTION 6 ENGINE

| 1-1 | 114      |
|-----|----------|
| 6-1 | 150      |
| 6-1 | 103, 104 |
| 6-0 | 112      |
| 6-0 | 100      |

 $\mathcal{C} = \mathcal{C}$ 

------

|                                   | P.<br>SEC. | I.M.<br>PAGE |                                          | P.<br>SEC. | I.M.<br>PAGE | U.P.C. SECTION 7<br>TRANSMISSION                 |          |               |
|-----------------------------------|------------|--------------|------------------------------------------|------------|--------------|--------------------------------------------------|----------|---------------|
| (6 CONTINUED)                     |            |              | MANUFACTURING NUMBER                     | 6-1        | 102          |                                                  | -        |               |
| CARBURETOR & USAGE CHART ~ 2 BBL. | 6-0        | 122          | MOUNTING TO FRAME                        | 6-1        | 140          |                                                  | SEC.     | I. M.<br>PAGE |
| CARBURETOR - 4 BBL.               | 6-0        | 123          | OIL FILLER TUBE & CAP                    | 6-0        | 112          | CLUTCH CONTROL                                   | 7        | 110, 111      |
| CARBURETOR AIR PRE-HEATER         | 6-1        | 142          | OIL LEVEL INDICATOR                      | 6-1        | 132          | CLUTCH RELEASE BEARING ASSY                      | 7        | 111           |
| CARBURETOR PRIMING PROCEDURES     | 0          | 149          | PLUG -                                   |            |              | DOWNSHIFT SWITCH WIRING                          | 12       | 111           |
| CHOKE HOUSING                     | 6-0        | 123          | POWER BRAKE VACUUM HOLE                  | 6-1        | 128          | HOSE ~ MOD, PIPE TO ELBOW                        | 6-0      | 126, 128      |
| CHOKE PIPES                       | 6-0        | 122          | FRONT VACUUM HOLE                        | 6-0        | 126          | MODULATOR PIPE                                   | 7        | 150           |
| CHOKE TUBE ASSY                   | 6-0        | 116          | THERMO, VACUUM SWITCH HOLE               | 6-0        | 126, 128     | MODULATOR PIPE CLIP                              | 6-0      | 120           |
| COIL ASSY                         | 6-1        | 128          | PULLEY & BELT DATA                       | 6-1        | 110          | NEUT. START & BACK-UP SWITCH WIRING              | 12       | 111           |
| CONVERSION CHART                  | 6-1        | 120, 121     | PULLEY & BELT DIAGRAM                    | 6-1        | 111 - 114    | PROTECTIVE NUMBER STAMPING                       | 0        | 170           |
| CRANK CASE VENT. HOSE             | 6-0        | 130          | RADIATOR COOLANT FILL CHART              | 11         | 100          | ROLL TEST PROCEDURE                              | 0        | 151           |
| CRANKCASE VENT. VALVE ASSY        | 6-0        | 116          | RADIATOR HOSE                            | 11         | 118          | SHIFT CONTROL - AUTOMATIC                        | 7        | 140<br>115    |
| CRANKCASE VENT, PIPE              | 6-1        | 150          | PROTECTIVE NUMBER STAMPING               | 0          | 170          |                                                  | 9        |               |
| DISTRIBUTOR VACUUM HOSE           | 6-0        | 126 - 129    | SOLENOID - THROTTLE CLOSING              | 6-0        | 124          | SHIFT INDICATOR ASSY                             |          | 110           |
| EMISSION CONTROL SPEC. LABEL      | 0          | 124          | SOLENOID - THROTTLE CLOSING - ADJUSTMENT | 6-0        | 105 🕢        | SHIFT LEVER                                      | 9        | 115           |
| ENGINE IDENT. CHART               | 6-1        | 100          | SPARK PLUGS, CABLES & BRACKET            | 6-0        | 132          | SWITCH ASSY - DOWNSHIFT<br>NEUT. START & BACK-UP | 1-1<br>9 | 113<br>111    |
| FAN BLADE ASSY                    | 6-1        | 130          | STARTER MOTOR ASSY & USAGE CHART         | 6-0        | 110          | SPEEDOMETER GEAR HOLE PLUG                       | 7        | 111           |
| FRONT COVER SHOP ASSY             | 6-0        | 112          | THROTTLE ADJUSTMENT                      | 6-1        | 119          | TRANSMISSION -                                   |          |               |
| FUEL PIPE ASSY - PUMP TO CARB.    | 6-0        | 133          | THROTTLE CONTROL                         | 1-2        | 120 🕦        | ASSEMBLY                                         | 7        | 115, 135      |
| FUEL PUMP & USAGE CHART           | 6-0        | 114          | TIMING INDICATOR                         | ·6-0       | 112          | OIL COOLER PIPES                                 | 7        | 155           |
| GENERATOR & MOUNTING              | 6-1        | 125          | VOLTAGE REGULATOR                        | 1-2        | m            | OIL FILLER PIPE & ROD ASSY                       | 7        | 150           |
| GROUND STRAP                      | 12         | 131          | WATER BY-PASS HOSE                       | 6-0        | 114          | USAGE CHART                                      | 7        | 100           |
| HEAT SHIELD - ENGINE MOUNTING     | 6-1        | 140          | WATER OUTLET & THERMOSTAT                | 6-0        | 114          |                                                  |          |               |
| IGNITION SWITCH ASSY              | 1-3        | 113          |                                          |            |              |                                                  |          |               |
| LIFTING STRAP                     | 6-0        | 116          |                                          |            |              |                                                  |          |               |
| MANIFOLD FITTINGS                 | 6-0        | 118          |                                          |            |              |                                                  |          |               |