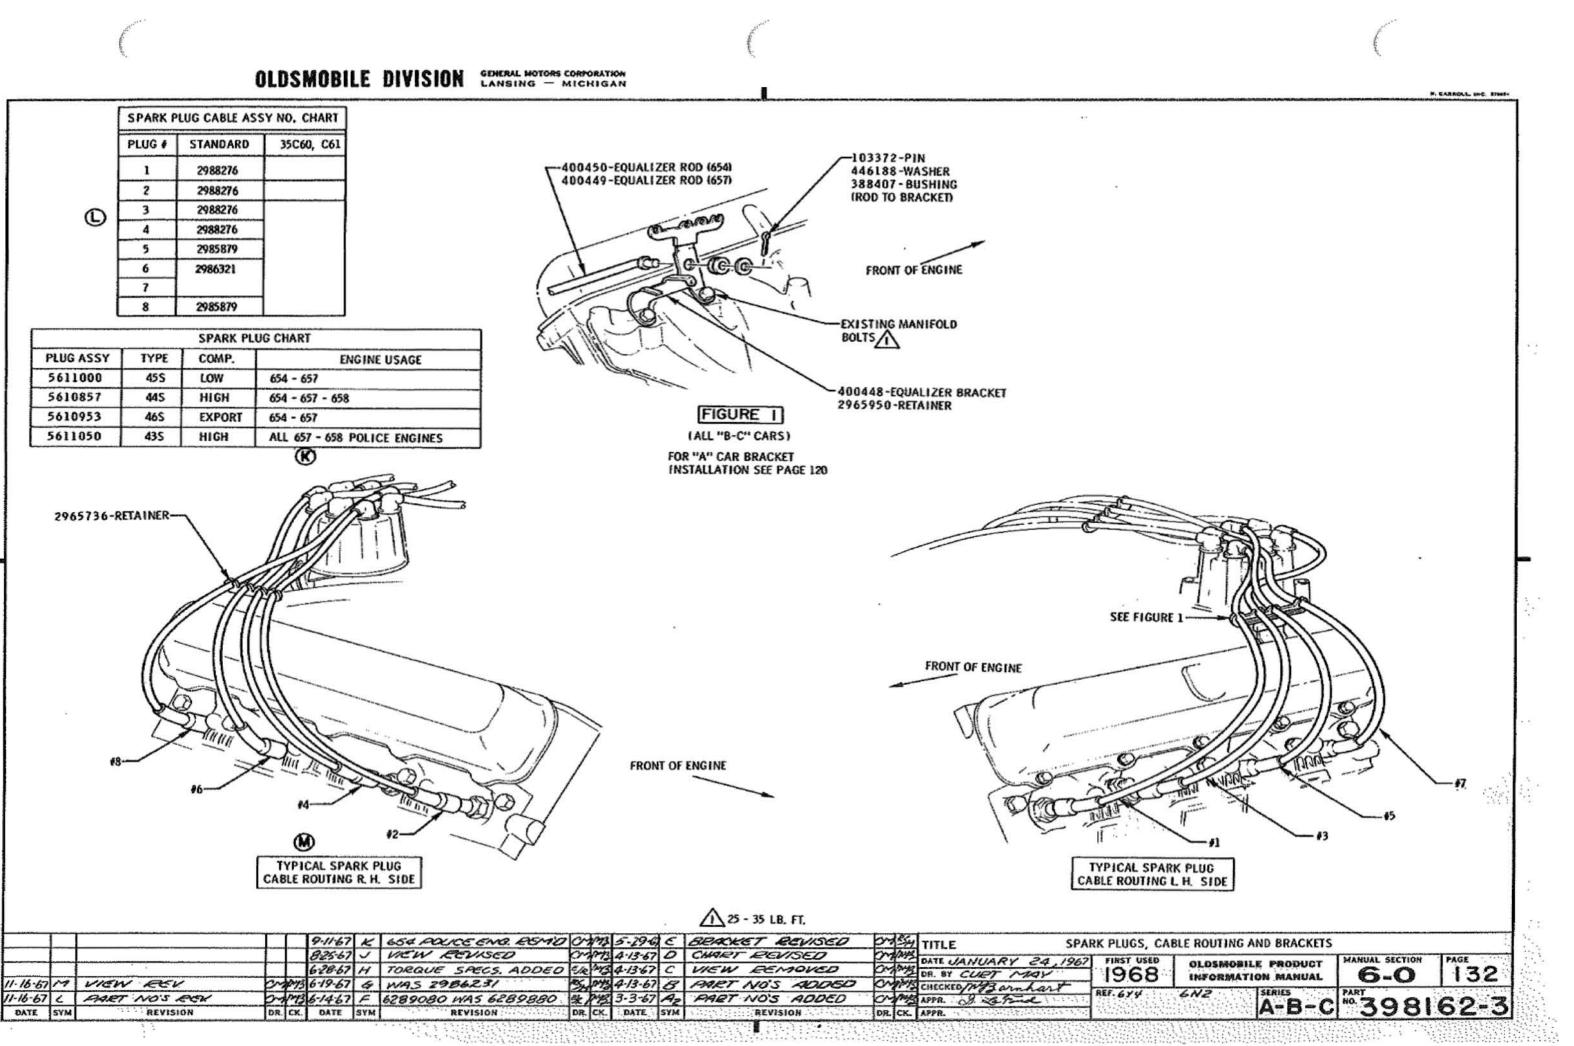

### U.P.C. SECTION 6 ENGINE

| 1-1 | 114      |
|-----|----------|
| 6-1 | 150      |
| 6-1 | 103, 104 |
| 6-0 | 112      |
| 6-0 | 100      |

 $\mathcal{C} = \mathcal{C}$ 

------

|                                   | P.<br>SEC. | I.M.<br>PAGE |                                          | P.<br>SEC. | I.M.<br>PAGE | U.P.C. SECTION 7<br>TRANSMISSION                 |          |               |
|-----------------------------------|------------|--------------|------------------------------------------|------------|--------------|--------------------------------------------------|----------|---------------|
| (6 CONTINUED)                     |            |              | MANUFACTURING NUMBER                     | 6-1        | 102          |                                                  | -        |               |
| CARBURETOR & USAGE CHART ~ 2 BBL. | 6-0        | 122          | MOUNTING TO FRAME                        | 6-1        | 140          |                                                  | SEC.     | I. M.<br>PAGE |
| CARBURETOR - 4 BBL.               | 6-0        | 123          | OIL FILLER TUBE & CAP                    | 6-0        | 112          | CLUTCH CONTROL                                   | 7        | 110, 111      |
| CARBURETOR AIR PRE-HEATER         | 6-1        | 142          | OIL LEVEL INDICATOR                      | 6-1        | 132          | CLUTCH RELEASE BEARING ASSY                      | 7        | 111           |
| CARBURETOR PRIMING PROCEDURES     | 0          | 149          | PLUG -                                   |            |              | DOWNSHIFT SWITCH WIRING                          | 12       | 111           |
| CHOKE HOUSING                     | 6-0        | 123          | POWER BRAKE VACUUM HOLE                  | 6-1        | 128          | HOSE ~ MOD, PIPE TO ELBOW                        | 6-0      | 126, 128      |
| CHOKE PIPES                       | 6-0        | 122          | FRONT VACUUM HOLE                        | 6-0        | 126          | MODULATOR PIPE                                   | 7        | 150           |
| CHOKE TUBE ASSY                   | 6-0        | 116          | THERMO, VACUUM SWITCH HOLE               | 6-0        | 126, 128     | MODULATOR PIPE CLIP                              | 6-0      | 120           |
| COIL ASSY                         | 6-1        | 128          | PULLEY & BELT DATA                       | 6-1        | 110          | NEUT. START & BACK-UP SWITCH WIRING              | 12       | 111           |
| CONVERSION CHART                  | 6-1        | 120, 121     | PULLEY & BELT DIAGRAM                    | 6-1        | 111 - 114    | PROTECTIVE NUMBER STAMPING                       | 0        | 170           |
| CRANK CASE VENT. HOSE             | 6-0        | 130          | RADIATOR COOLANT FILL CHART              | 11         | 100          | ROLL TEST PROCEDURE                              | 0        | 151           |
| CRANKCASE VENT. VALVE ASSY        | 6-0        | 116          | RADIATOR HOSE                            | 11         | 118          | SHIFT CONTROL - AUTOMATIC                        | 7        | 140<br>115    |
| CRANKCASE VENT, PIPE              | 6-1        | 150          | PROTECTIVE NUMBER STAMPING               | 0          | 170          |                                                  | 9        |               |
| DISTRIBUTOR VACUUM HOSE           | 6-0        | 126 - 129    | SOLENOID - THROTTLE CLOSING              | 6-0        | 124          | SHIFT INDICATOR ASSY                             |          | 110           |
| EMISSION CONTROL SPEC. LABEL      | 0          | 124          | SOLENOID - THROTTLE CLOSING - ADJUSTMENT | 6-0        | 105 🕢        | SHIFT LEVER                                      | 9        | 115           |
| ENGINE IDENT. CHART               | 6-1        | 100          | SPARK PLUGS, CABLES & BRACKET            | 6-0        | 132          | SWITCH ASSY - DOWNSHIFT<br>NEUT. START & BACK-UP | 1-1<br>9 | 113<br>111    |
| FAN BLADE ASSY                    | 6-1        | 130          | STARTER MOTOR ASSY & USAGE CHART         | 6-0        | 110          | SPEEDOMETER GEAR HOLE PLUG                       | 7        | 111           |
| FRONT COVER SHOP ASSY             | 6-0        | 112          | THROTTLE ADJUSTMENT                      | 6-1        | 119          | TRANSMISSION -                                   |          |               |
| FUEL PIPE ASSY - PUMP TO CARB.    | 6-0        | 133          | THROTTLE CONTROL                         | 1-2        | 120 🕦        | ASSEMBLY                                         | 7        | 115, 135      |
| FUEL PUMP & USAGE CHART           | 6-0        | 114          | TIMING INDICATOR                         | ·6-0       | 112          | OIL COOLER PIPES                                 | 7        | 155           |
| GENERATOR & MOUNTING              | 6-1        | 125          | VOLTAGE REGULATOR                        | 1-2        | m            | OIL FILLER PIPE & ROD ASSY                       | 7        | 150           |
| GROUND STRAP                      | 12         | 131          | WATER BY-PASS HOSE                       | 6-0        | 114          | USAGE CHART                                      | 7        | 100           |
| HEAT SHIELD - ENGINE MOUNTING     | 6-1        | 140          | WATER OUTLET & THERMOSTAT                | 6-0        | 114          |                                                  |          |               |
| IGNITION SWITCH ASSY              | 1-3        | 113          |                                          |            |              |                                                  |          |               |
| LIFTING STRAP                     | 6-0        | 116          |                                          |            |              |                                                  |          |               |
| MANIFOLD FITTINGS                 | 6-0        | 118          |                                          |            |              |                                                  |          |               |