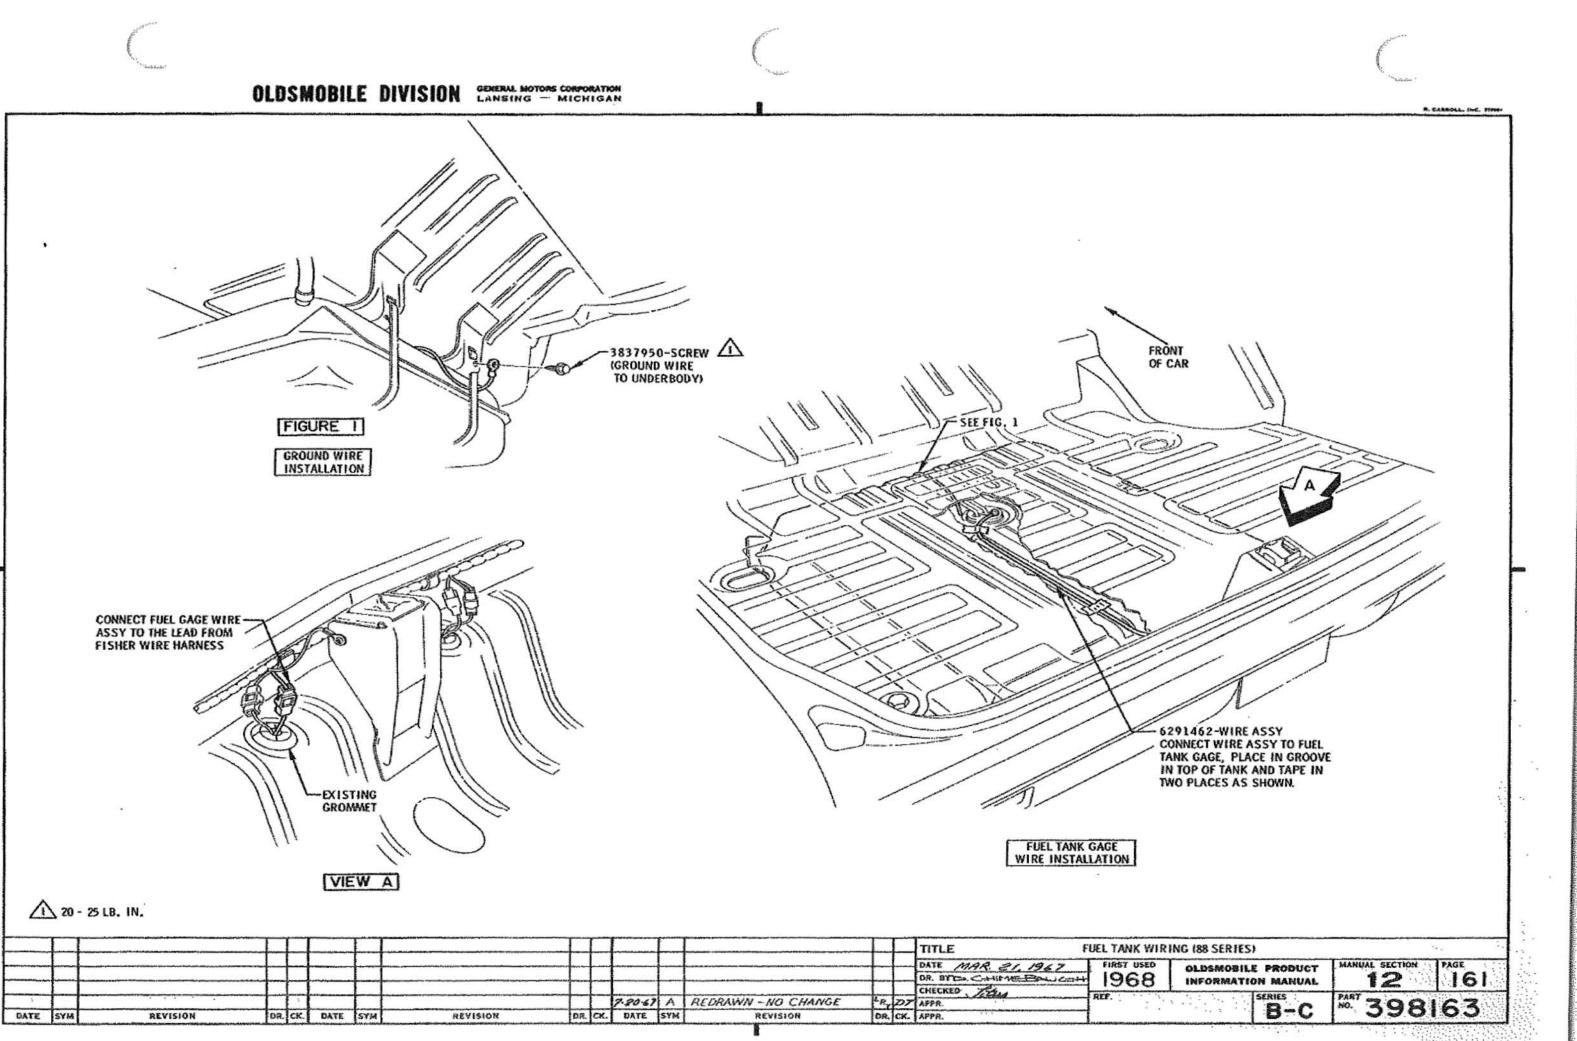

### U.P.C. SECTION 8A 8 8B FUEL SYSTEM

|                  | P. I. M. |      |
|------------------|----------|------|
|                  | SEC.     | PAGE |
| CAP ASSY - TANK  | 8        | 111  |
| FILLER DOOR ASSY | 14       | 130  |
| FUEL GAGE GROUND | 12       | 160  |
| GAGE ASSY - TANK | 8        | 100  |
| PIPES            | 8        | 110  |
| TANK ASSY CHART  | 8        | 100  |
| TANK MOUNTING    | 8        | 111  |
| TANK VENT. HOSES | 8        | 111  |