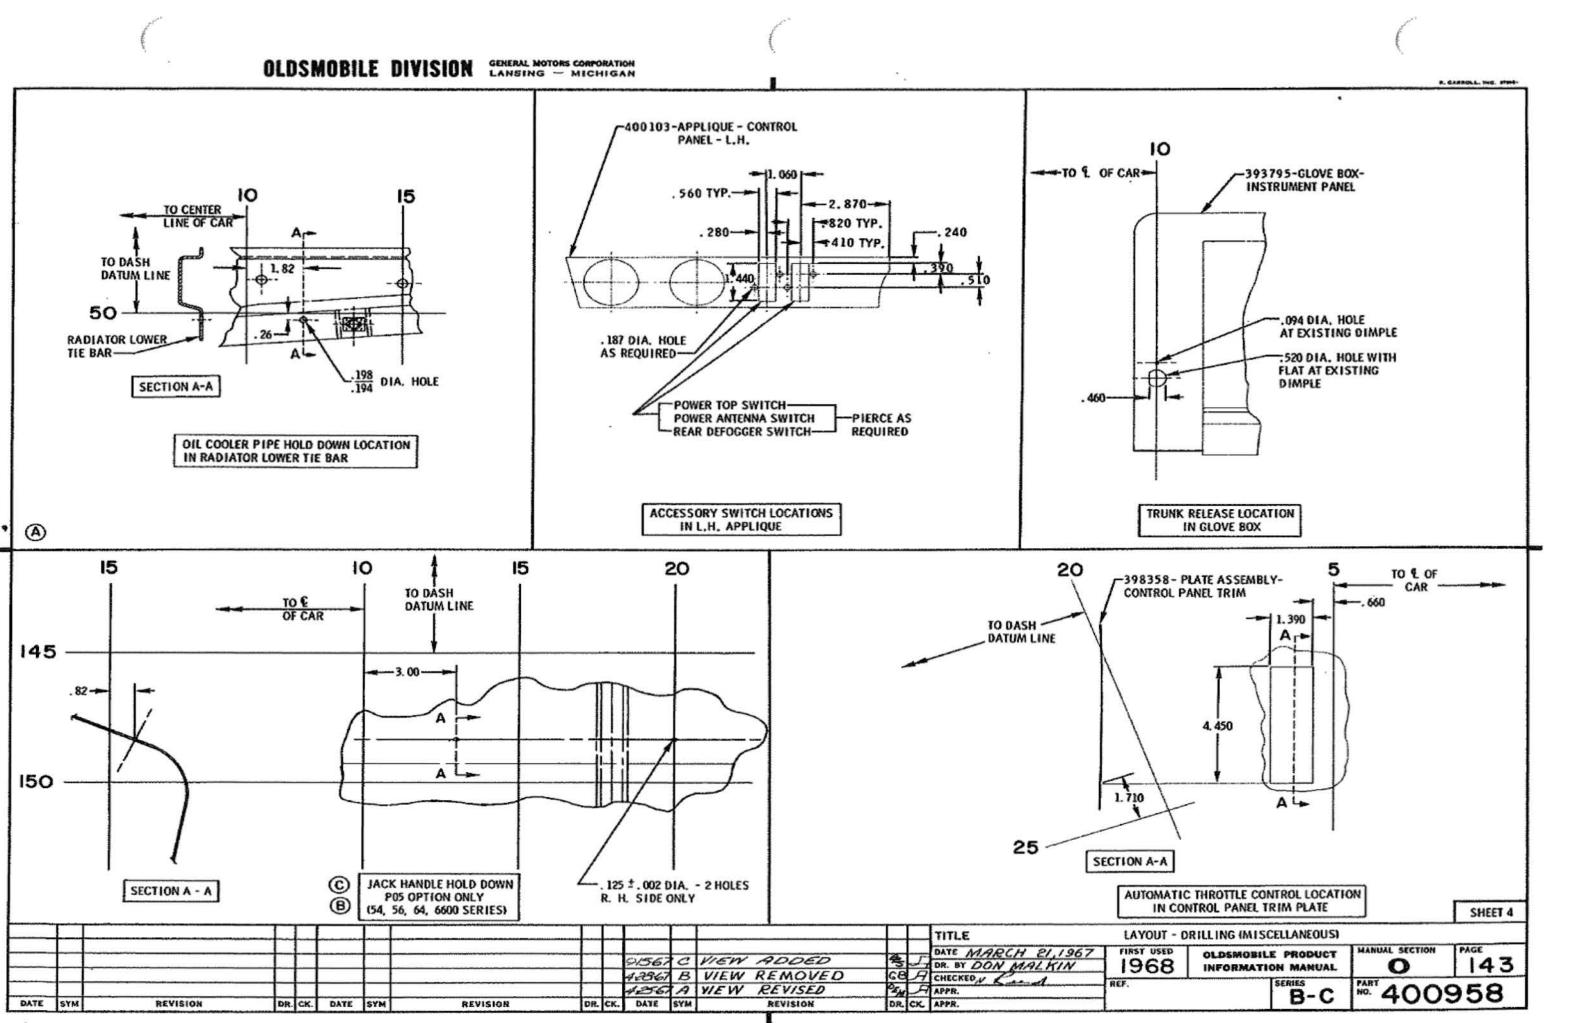

### U.P.C. SECTION O GENERAL

|                             | P.<br>SEC. | I.M.<br>PAGE      |
|-----------------------------|------------|-------------------|
| CHASSIS ASSY PAINT CHART    | 0          | 195               |
| DRILLING LAYOUT -           |            |                   |
| DASH                        | 0          | 140, 141          |
| MISCELLANEOUS               | 0          | 142 - 145         |
| GENERAL REFERENCES          | 0          | 100               |
| GENERAL WRENCH TORQUE SPEC. | 0          | 101               |
| I. B. M. ACCESSORY CODES    | 0          | 155, 156          |
| LOOSE PARTS STOWAGE         | 0          | 120               |
| OWNER OPERATING MANUAL      | 0          | 120               |
| OWNER PROTECTION PLAN BOOK  | 0          | 120               |
| PAINT & TRIM SPEC.          | 0          | 180 - 188         |
| PROTECT-O-PLATE             | 0          | 115               |
| PROTECTIVE NUMBER STAMPING  | 0          | 170               |
| TEMPLATE CHART              | 0          | 128               |
| TORQUE CHART -              |            |                   |
| BODY                        | 0          | 113, 114 <b>B</b> |
| CHASSIS                     | 0          | 102 - 105         |
| TRANSMISSION                | 0          | 107 - 112         |
| VEHICLE IDENTIFICATION      | 0          | 117               |
| WHEEL ALIGNMENT LAYOUT      | 3<br>(A)   | 103               |