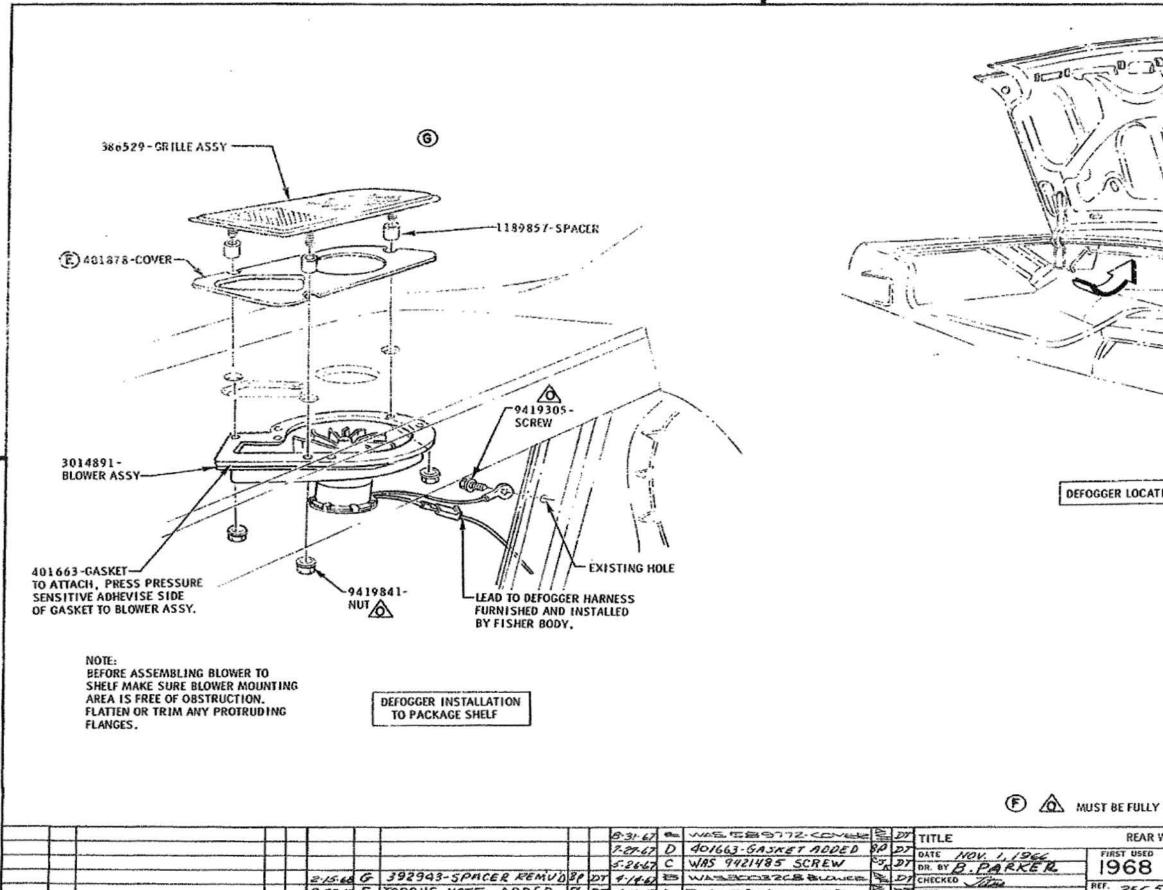

### U.P.C. OPTION 35C50 REAR WINDOW DEFOGGER

|               | Ρ.   | 1. M. |
|---------------|------|-------|
|               | SEC. | PAGE  |
| BLOWER ASSY   | 1-4  | 345   |
| SWITCH ASSY   | 1-3  | 115   |
| SWITCH WIRING | 12   | 316   |