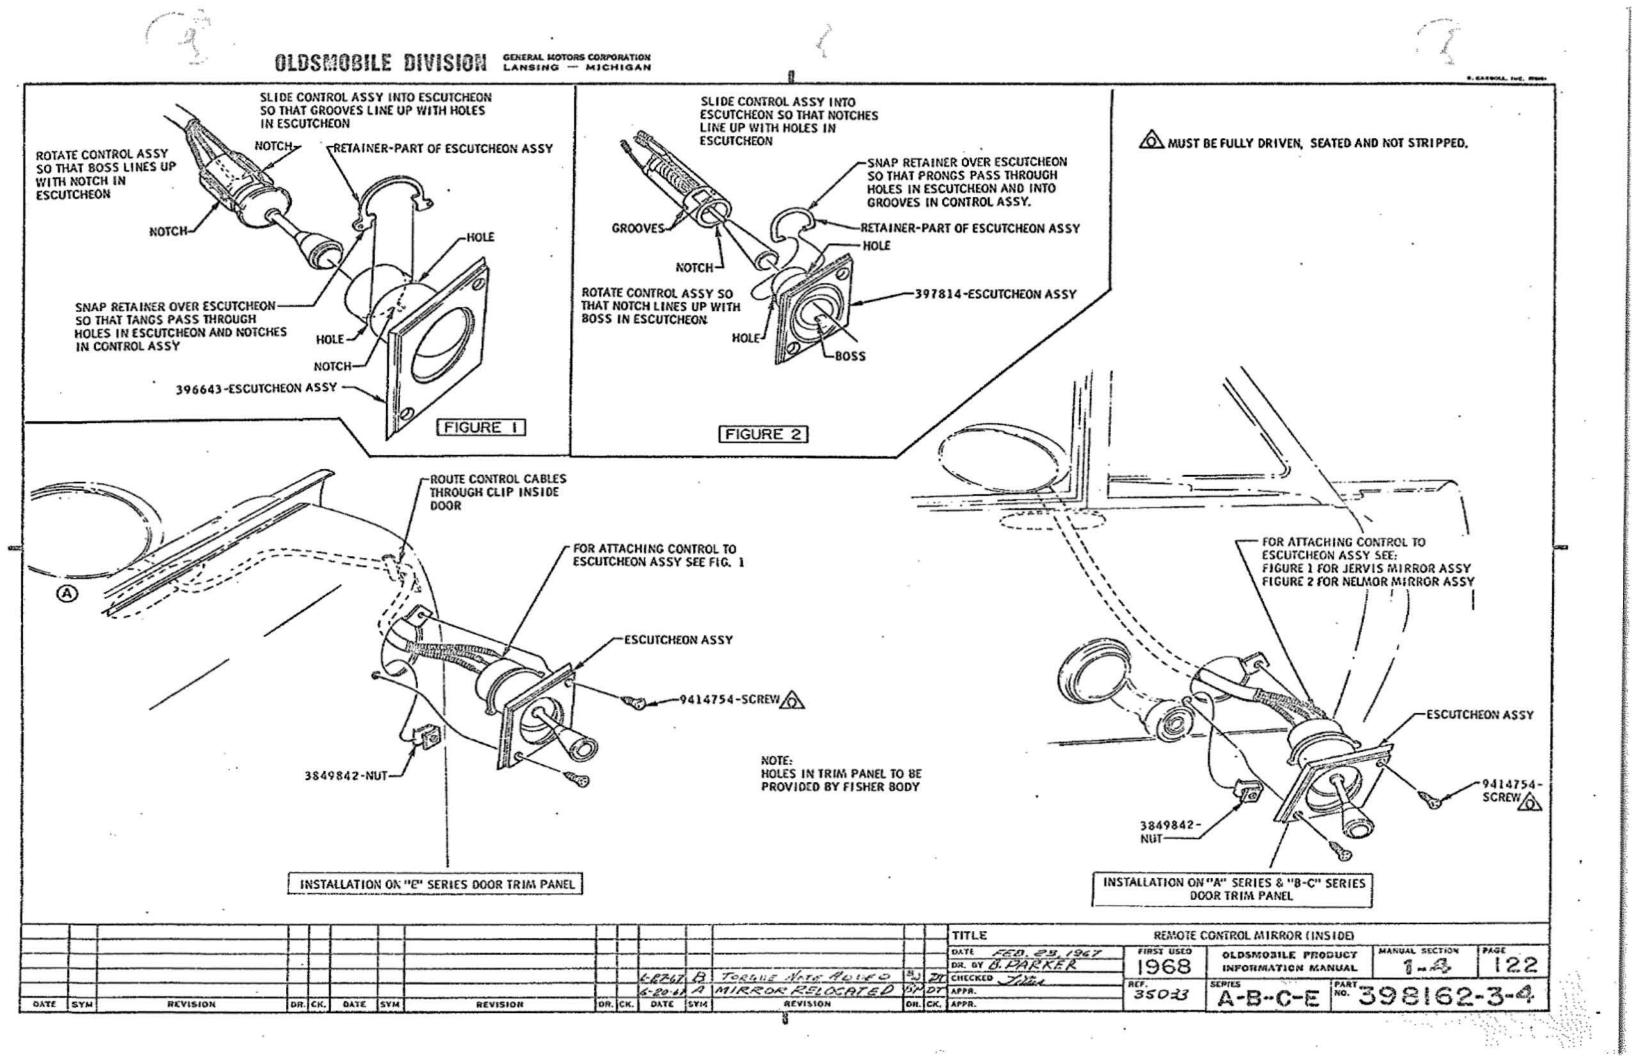

NFORMATION MANUAL INDEX OLDSMOBILE PRODUCT INFORMATION MANUAL SERIES B-C NO. 398163

------

OLDSMOBILE DIVISION CANBING - MICHIGAN

| U.P.C. OPTION<br>REMOTE CONTRO                                                                                  |                      | U.P.C. OPTION 35<br>POWER BRAKE |                    | STOP LA                               | MP & REL. SWITCH BRACKET      | P.<br>SEC.<br>S | I. M.<br>PAGE<br>112 |
|-----------------------------------------------------------------------------------------------------------------|----------------------|---------------------------------|--------------------|---------------------------------------|-------------------------------|-----------------|----------------------|
|                                                                                                                 | P. I.M.<br>SEC. PAGE |                                 | P. I. M.<br>SEC. 1 | PAGE VACUUN                           | i-                            |                 |                      |
| REMOTE CONTROL MIRROR                                                                                           | 1-4 121, 122         | ACCELERATOR PEDAL ASSY          | 1-1 11             | 1000                                  | ROUTING                       | 5               | m.                   |
|                                                                                                                 |                      | MASTER CYLINDER                 | 5 11               |                                       |                               | 6-1             | 129                  |
| U.P.C. OPTION                                                                                                   | 35055                | PEDAL                           | 5 11               |                                       | LY FITTING                    | 6-0             | 118                  |
| FRONT COMPARTME                                                                                                 | ENT CONSOLE          | PIPES                           | 5 11               |                                       |                               |                 |                      |
| CONSOLE - AUTOMATIC SHIFT                                                                                       | 1-1 315 - 317        | PIPE CHART                      | 5 H                |                                       | U.P.C. OPTION 35              | K 30            |                      |
| HARNESS ASSY                                                                                                    | 1-1 316 .            | POWER HEAD ASSY                 | 5 11               |                                       | CRUISE CONTI                  |                 |                      |
| HARNESS ASSY - I. P. TO CONSOLE                                                                                 | 12 315               | STOP LAMP & REL. SWITCH BRACKET | 5 11               |                                       | SSY -                         |                 |                      |
| - 1999 - 1999 - 1999 - 1999 - 1999 - 1997 - 1997 - 1997 - 1997 - 1997 - 1997 - 1997 - 1997 - 1997 - 1997 - 1997 | na dia 1990          | VACUUM -                        |                    |                                       | LATOR DRIVE                   | 1-5             | 351                  |
| ALL SUSPENSION OPTIONS WILL BE                                                                                  |                      | HOSE ROUTING                    | 5 11               |                                       | DOMETER                       | 1-5             | 351                  |
| FOUND IN P. I. M. SECTIONS 3 & 4                                                                                | ÷                    | PIPE                            | 6-1 12             |                                       | TTLE CONTROL                  | 1-5             | 350                  |
|                                                                                                                 |                      | SUPPLY FITTING                  | 6-0 11             |                                       |                               | 1-3             | 350                  |
| <u>е</u> в                                                                                                      |                      |                                 |                    | FUSE AS                               |                               | 12              | 100                  |
| U.P.C. OPTION                                                                                                   | 35666                | U.P.C. OPTION 35J 52            | 8 35 1 55          | · · · · · · · · · · · · · · · · · · · | 1.2                           | 1-5             | 351, 352             |
| SUPERLIFT - REAR                                                                                                | SHOCK ABS.           | POWER DISC BRA                  |                    | 7.2 T2                                | SPEEDO HOLE                   | 1-5             | 351                  |
| CAUTION LABEL                                                                                                   | 4 115                | ACCELERATOR PEDAL ASSY          | 1-1 U              | REGULAT                               | TOR ASSY                      | 1-5             | 350                  |
| FILLER VALVE                                                                                                    | 4 115                | BALANCE VALVE ASSY              | 5 11               | 000 000                               | KT. TO FILLER PLATE           | n               | 130                  |
| GENERAL INSTRUCTIONS                                                                                            | 4 115, 116           | KNUCKLE SHOP ASSY & PIPING      | 5 11               | CHUTCH                                | ASSY - AUTO. THROTTLE RELEASE | 5               | 112                  |
| TUBING ROUTING                                                                                                  | 4 115, 116           | MASTER CYLINDER ASSY            | a 141 d            |                                       | OCEDURE                       | 0               | 350                  |
|                                                                                                                 |                      | METERING VALVE ASSY             | 5 11               |                                       | 2                             |                 | ž                    |
| ALL REAR AXLE RATIO OPTIONS WIL                                                                                 |                      | PEDAL                           | 5 11               |                                       |                               |                 |                      |
| BE FOUND IN P. J. M. SECTION 4                                                                                  | -                    | PIPES                           | 5 11               |                                       |                               |                 |                      |
|                                                                                                                 |                      | POWER CYLINDER ASSY PIPING      | 5 11               |                                       |                               |                 |                      |
|                                                                                                                 |                      | POWER HEAD ASSY                 | 5 11               |                                       |                               |                 |                      |
|                                                                                                                 |                      |                                 | , 11               |                                       |                               |                 |                      |
|                                                                                                                 |                      | 1                               |                    | 8                                     |                               |                 |                      |
|                                                                                                                 |                      |                                 |                    |                                       |                               |                 |                      |
| • • • • • • • • • • • • • • • • • • •                                                                           | ·····                |                                 |                    |                                       |                               |                 |                      |
|                                                                                                                 |                      |                                 |                    | TTLE<br>ATE JULY 31, 1967             | PRODUCT INFORMATION MANUAL II |                 | AL SEC. PAGE         |
|                                                                                                                 |                      |                                 | 0                  | R. BY W. E. MASON                     | 1968 INFORMATION MAN          |                 | EX 9                 |
|                                                                                                                 |                      |                                 | la                 | HECKED 1993 arnhart                   |                               | 810T            | 98163                |