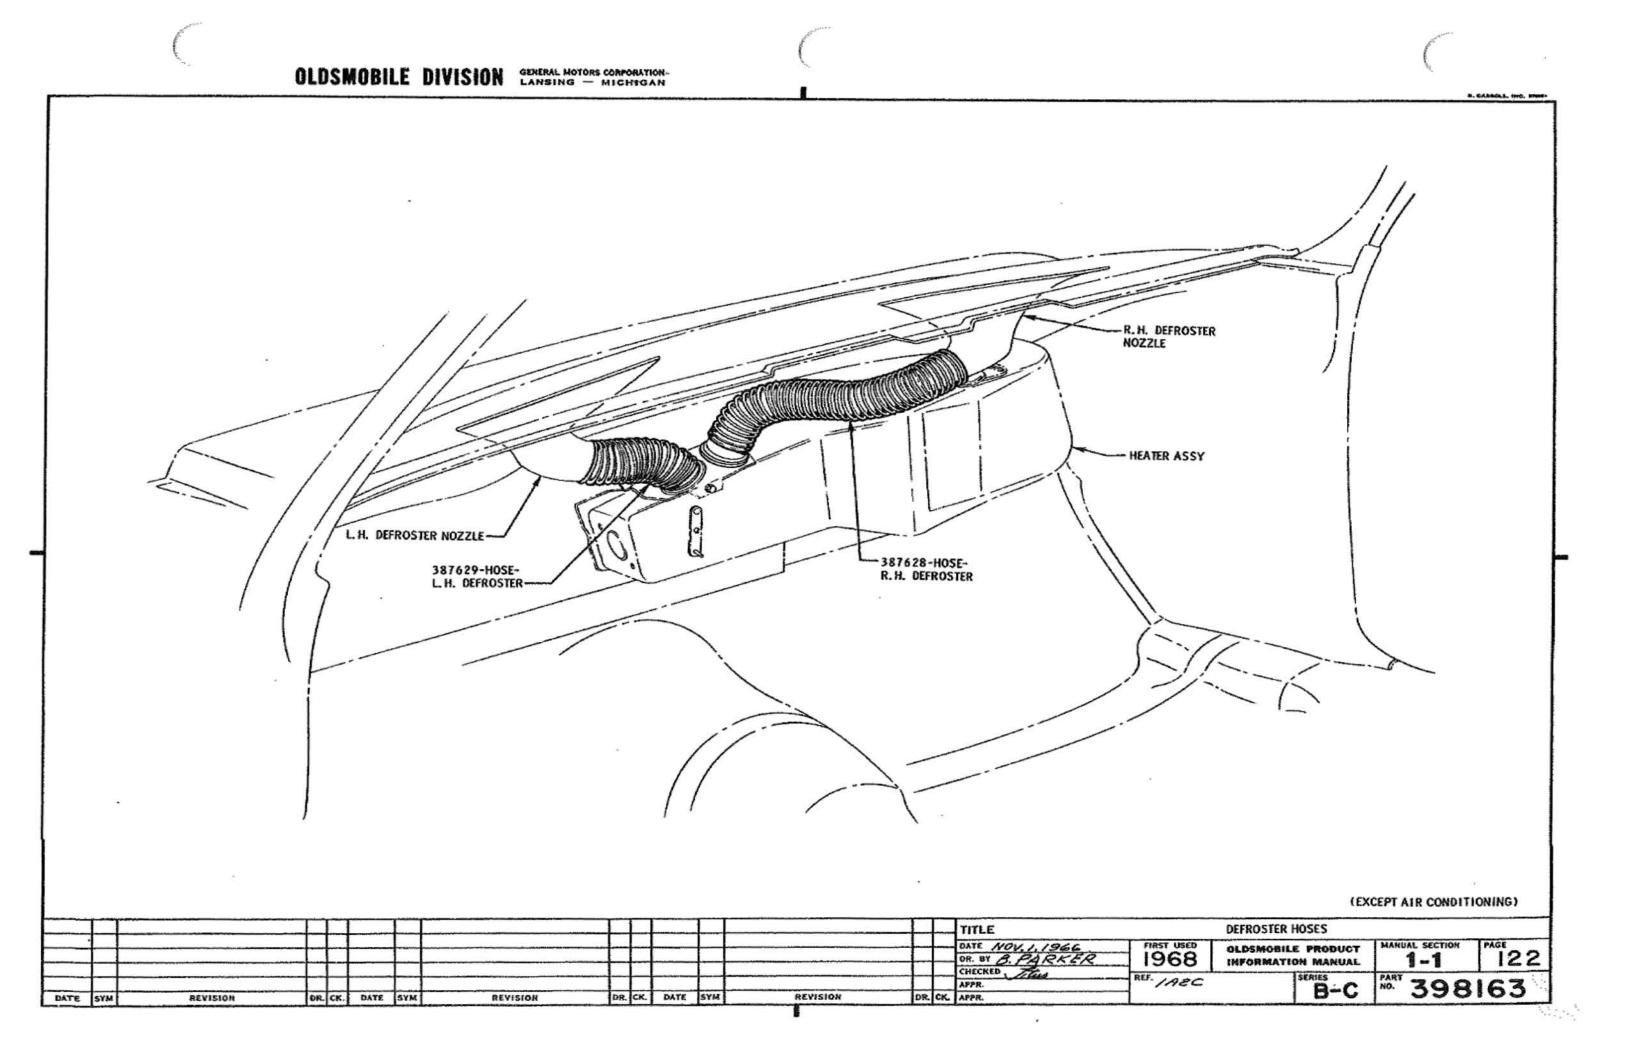

### U.P.C. SECTION IA2C VENTILATION & HEATING

| INTICATION OF TEAT     |            |              |
|------------------------|------------|--------------|
|                        | P.<br>SEC. | I.M.<br>PAGE |
| VE BODY ASSY           | 1-1        | 115          |
| VE BODY ASSY FASTENING | 1-1        | 116          |
|                        | 1-1        | 121          |
| VIRE                   | 12         | 140          |
| R CONTROL              | 1-5        | 116          |
| DIAGRAM                | 1-5        | 115          |
| TER                    | 1-3        | 114          |
| EROUTING               | 1-5        | 116          |
| NG                     | 12         | 115          |
| NG DIAGRAM             | 12         | 139          |
| SES                    | 1-1        | 122          |
| ILET                   | 1-1        | 120          |
| TER VACUUM HOSE)       | 1-2        | m            |
|                        | 1-1        | 120          |
| ASH                    | 1-1        | 121          |
|                        | 1-1        | 120          |
| Y                      | 1-1        | 120          |
| R SHROUD VENT.         | 1-2        | 116          |
| OGE                    | 1-2        | 116          |
|                        | 1-5        | 117          |
|                        | 6-0        | 114          |
|                        |            | *            |
| AM                     | 1-5        |              |
| NG                     | 1-5        | 116          |
| ING                    | 6-0        | 118          |
|                        |            |              |