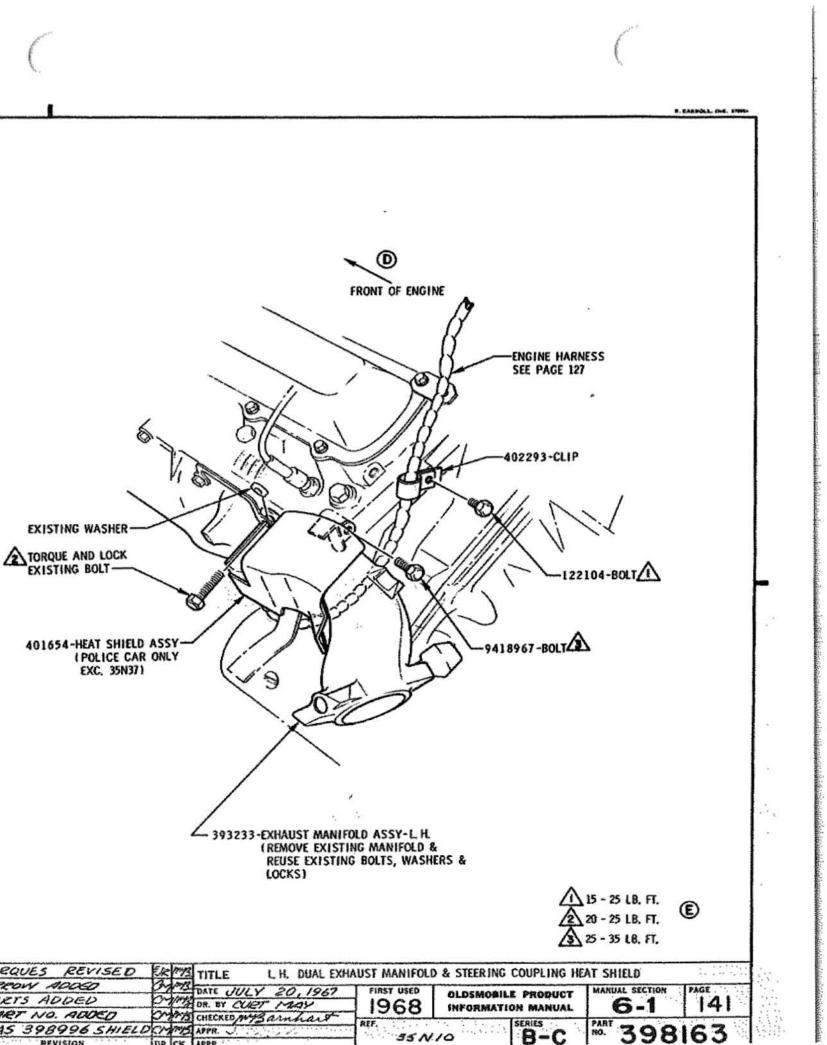

### U.P.C. OPTION 35NIO DUAL EXHAUST SYSTEM

| 6               | 8   | 130 |
|-----------------|-----|-----|
| EERING COUPLING | 6-1 | 141 |
|                 | 8   | 120 |

| SED<br>8   | OLDSMOBILE PE<br>INFORMATION M |             | INDEX | PAGE IO |
|------------|--------------------------------|-------------|-------|---------|
| rhru<br>10 | SERIES B-C                     | PART<br>NO. | 398   | 8163    |