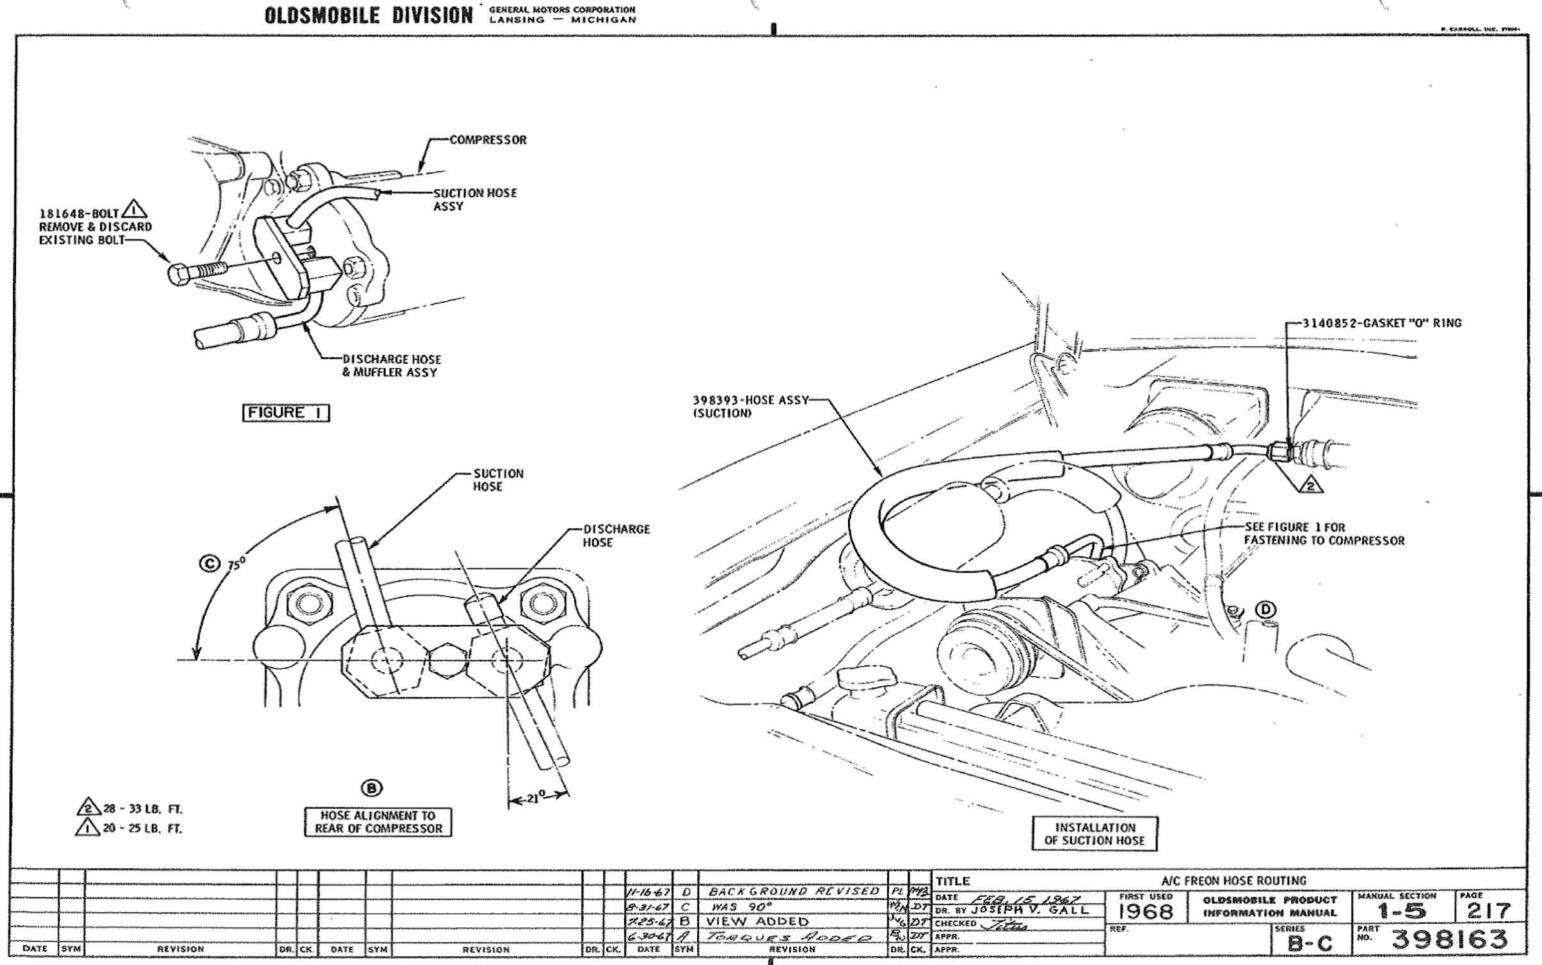

### U.P.C. OPTION 35C60 & 35C61 AIR CONDITIONING

| ADAPTER ASSY - BLOWER TO EVAP.   | 1-2 | 215      |
|----------------------------------|-----|----------|
| AIR INLET VALVE ASSY             | 1-1 | 211      |
| AMBIENT SENSOR - 35C61           | 1-2 | 215      |
| ASPIRATOR ASSY - 35C61           | 1-1 | 211      |
| BLOWER ASSY                      | 1-2 | 215      |
| CABLE ASSY - TEMP. CONTROL VALVE | 1-3 | 114      |
| CARBURETOR ASSY - 2 BARREL       | 6-0 | 122      |
| CHECK PROCEDURE                  | 0   | 200, 201 |
| COMPRESSOR ASSY & MOUNTING       | 6-1 | 213      |
| CONDENSER ASSY                   | 11  | m        |
| CONTROL ASSY                     | 1-3 | 114      |
| COVER SHOP ASSY - ENG FRONT      | 6-0 | 112      |
| DASHPOT                          | 6-0 | 124      |
| DEFROSTER ADAPTER                | 1-1 | 211      |
| DEFROSTER HOSES                  | 1-1 | 215      |
| DUCTS - 1. P.                    | 1-1 | 210      |
| ENGINE ASSY                      | 6-1 | 100      |
| ENGINE CONVERSION CHART          | 6-1 | 120      |
|                                  |     |          |

|                                    | P. I<br>SEC. | PAGE       |
|------------------------------------|--------------|------------|
| EVAPORATOR ASSY                    | 1-2          | 215        |
| FAN BLADE & CLUTCH ASSY            | 6-1          | 210        |
| GENERATOR ASSY                     | 6-1          | 212        |
| GROMMET                            | 1-2          | 111        |
| HARNESS ASSY -                     |              |            |
| ENGINE COMP 35C60<br>35C61         | 12<br>12     | 230<br>231 |
| INSIDE OF CAR - 35C60<br>35C61     | 12<br>12     | 216<br>218 |
| HARNESS ASSY - GEN. & FWD. LAMP    | 12           | 232        |
| HEATER ASSY                        | 1-1          | 211        |
| HEATER WATER HOSES                 | 1-5          | 215        |
| HOSE ASSY - RECEIVER TO EVAP.      | 1-5          | 216        |
| HOSE ASSY - SUCTION                | 1-5          | 217        |
| HOSE & MUFFLER ASSY                | 1-5          | 216        |
| INSULATOR - FRONT FLOOR            | 1-1          | 210        |
| I. P. PAD ASSY                     | 1-3          | 110        |
| MANIFOLD ASSY                      | 1-1          | 213        |
| MASTER CONTROL SWITCH ASSY - 35C61 | 1-2          | 215        |
| OIL FILLER TUBE                    | 6-0          | 112        |
| OUTLET -                           |              |            |
| HEATER AIR DIST.                   | 1-1          | 211        |
| I. P. CENTER                       | 1-3          | 210        |
| I.P. END                           | 1-3          | 211, 212   |
| POWER SERVO ASSY - 35C61           | 1-1          | 212        |
| POWER STEERING HOSE BRACKET        | 6-1          | 212        |
| PULLEYS                            | 6-1          | 210        |
|                                    |              | 전<br>·     |