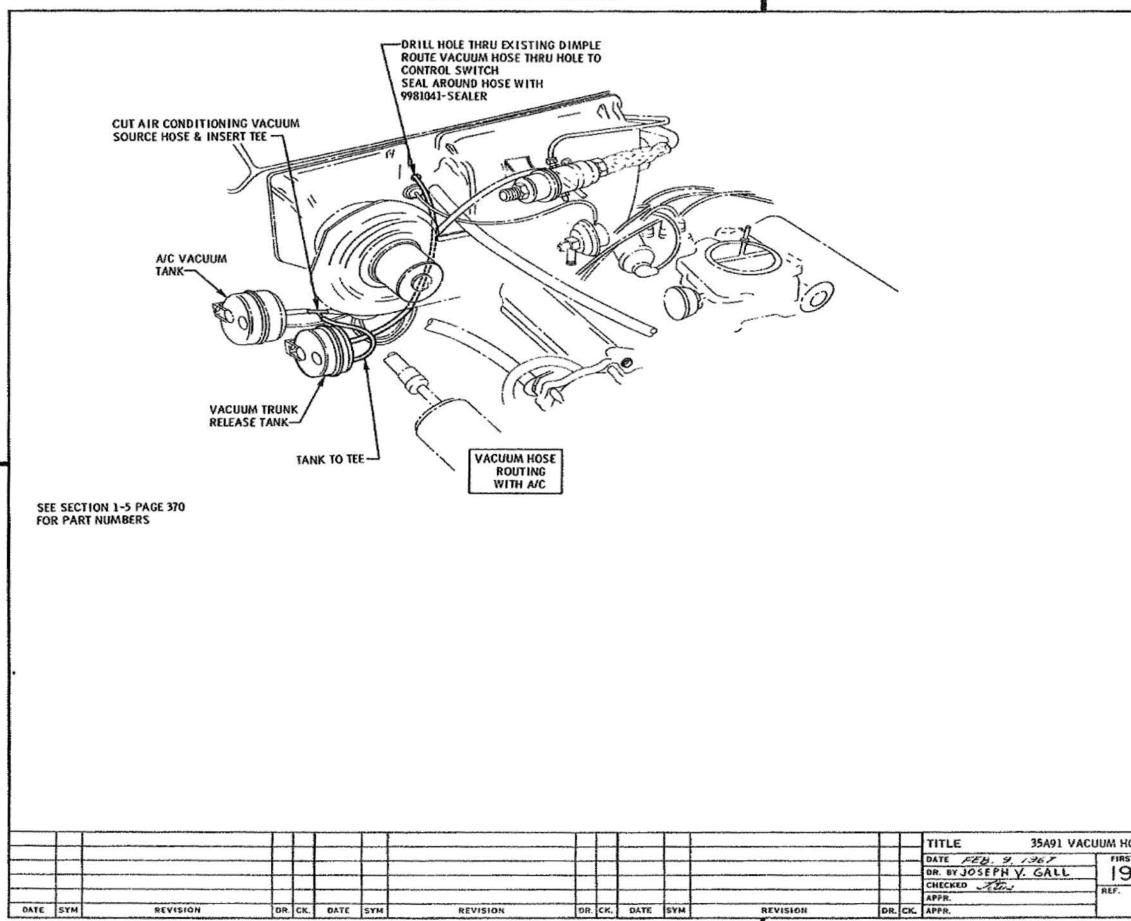

### U.P.C. OPTION 35A91 POWER TRUNK LID LATCH

| SWITCH ASSY                  | 1-3 | 116      |
|------------------------------|-----|----------|
| VACUUM -                     |     |          |
| HOSE DIAGRAM                 | 1-5 | 370      |
| HOSE ROUTING - INSIDE OF CAR | 1-5 | 371      |
| HOSE ROUTING - ENGINE COMP.  | 1-5 | 372, 373 |
| TANK                         | 1-2 | 112      |

HOSE DIAGRAM HOSE ROUTING TANK ASSY

SEE PARTS LIST FOR OPTION GROUPS WHICH MAKE UP THESE OPTIONS.

STOWAGE

STOWAGE

DOOR EDGE GUARD

| ny fig all des a die daeiden de All ander Bildad Valende af Subergestad | TL |     |          |         |                  | 1-1 | <br>          |      |    | TITLE                                   | PRODUCT         |
|-------------------------------------------------------------------------|----|-----|----------|---------|------------------|-----|---------------|------|----|-----------------------------------------|-----------------|
|                                                                         |    |     |          |         |                  |     | <br>          |      | 1  | DATE JULY 31, 1967<br>DR. BY W.E. MASON | 1968            |
| <br>                                                                    |    | SYM | REVISION | DR. CK. | 10-25-67<br>DATE | A   | <br>NO. ADDED | PC.M | VB | CHECKED MBarnhart<br>APPR.<br>APPR.     | 13 THR<br>35893 |