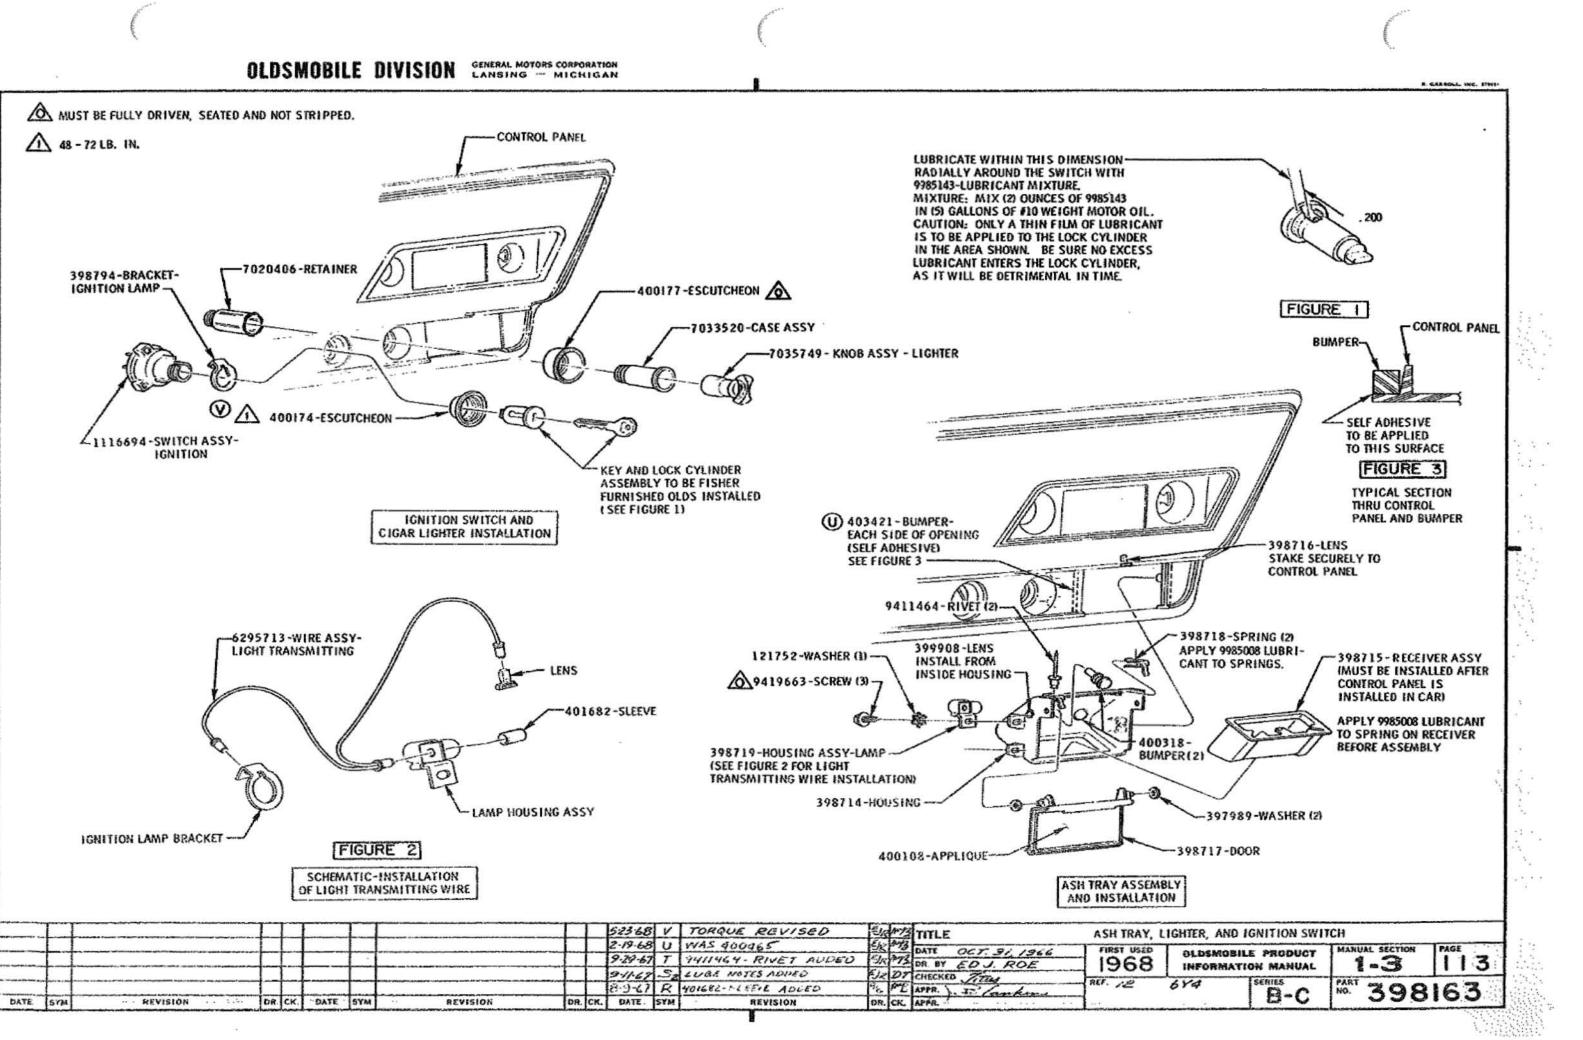

| J |
| • | 2  |   | , | ۲ |

C. 4125041. 346. 39003

|                                          | CHART - INSTRUMENTS  |      |
|------------------------------------------|----------------------|------|
| PART NO.                                 | PART NAME            | CODE |
| 6458012                                  | FUEL GAGE            |      |
| 6458004                                  | CLUSTER ASSY         | TF   |
| 6458006                                  | CLUSTER ASSY (35U15) | TH   |
| 6458008                                  | CLUSTER ASSY (35U11) | Ϋ́Ρ  |
| 395898<br>(BORG)<br>395899<br>(WESTCLOX) | CLOCK                |      |

| B     | ILE PRODUCT | MARUAL SECTION | 112  |
|-------|-------------|----------------|------|
| ·B, / | B-C         | NO. 398        | 3163 |





















OLDSMOBILE DIVISION GENERAL MOTORS CORPORATION



------









CONTROL ASSY TO CONTROL PANEL

### SPEED SELECTOR DIAL CALIBRATION

THE FOLLOWING PROCEDURE IS USED TO CALIBRATE SPEED SELECTOR DIAL WITH SPEEDOMETER.

- 1. WHEN DIAL INDICATES LOWER SPEED THAN SPEEDOMETER, OBSERVE ERROR, TURN WHEEL DOWN UNTIL STOP IS REACHED. SLIP DIAL REQUIRED DISTANCE TO CORRECT ERROR BY APPLYING GREATER PRESSURE ON WHEEL
- 2. WHEN DIAL INDICATES HIGHER SPEED THAN SPEEDOMETER, OBSERVE ERROR, TURN WHEEL UP UNTIL STOP IS REACHED. SLIP DIAL REQUIRED DISTANCE TO CORRECT ERROR BY APPLYING GREATER PRESSURE ON WHEEL

| DATE | SYM      | REVISION | DR | CK.       | DATE | SYM | REVISION | DR. | CK. | DATE    | SYM |        | REVISION   | DR  | CK  | AP       | PR               |         |
|---