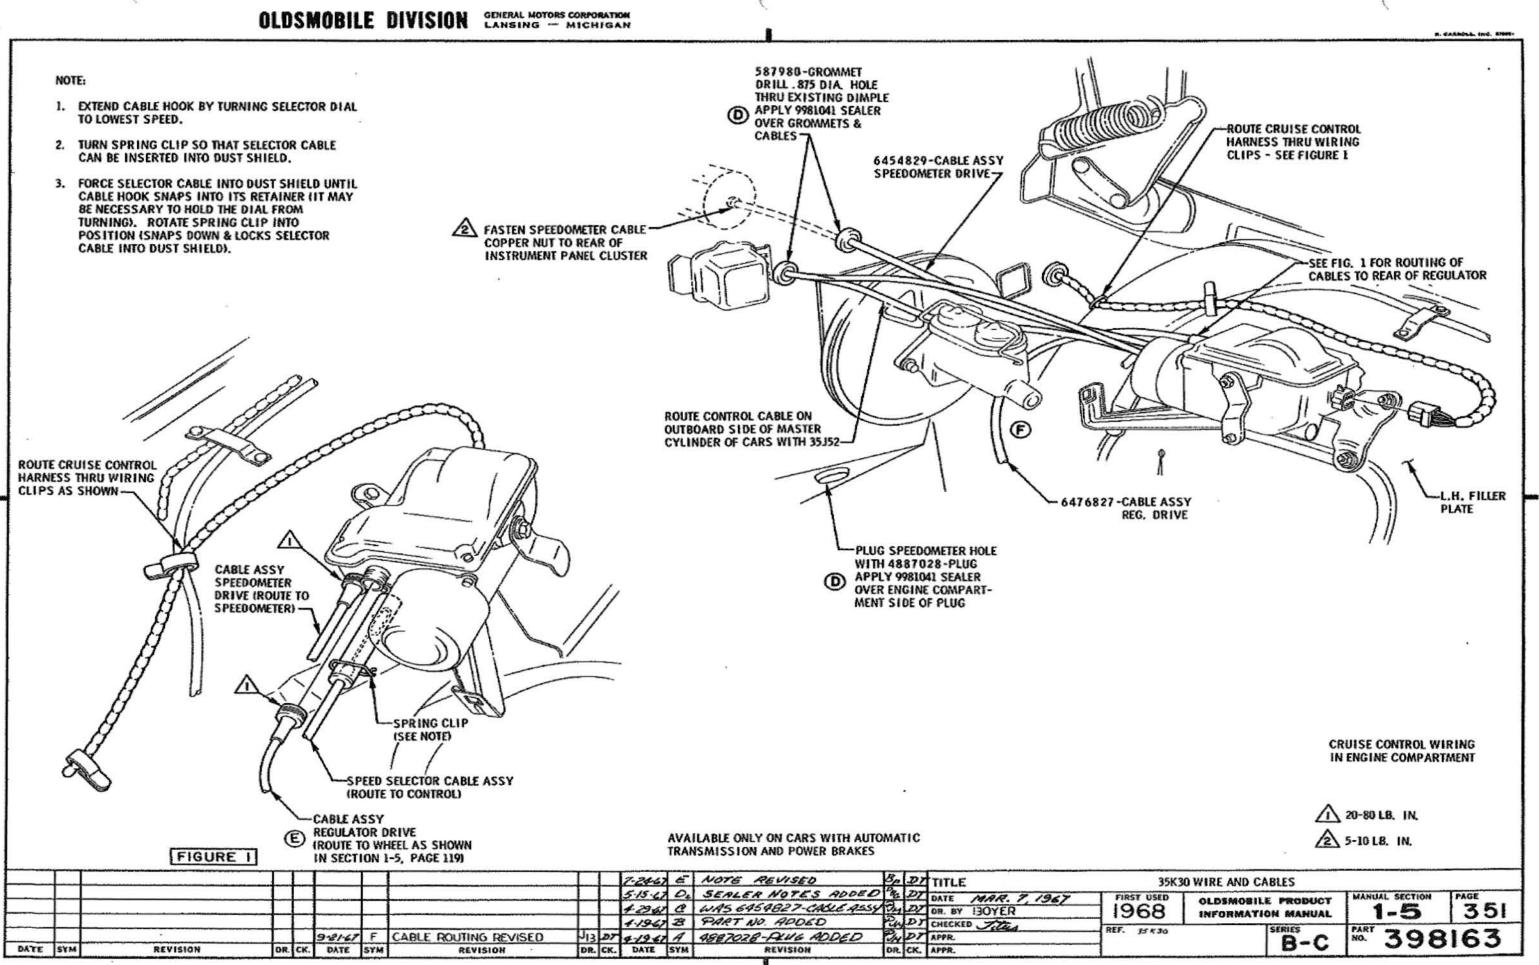

### U.P.C. OPTION 35A91 POWER TRUNK LID LATCH

| SWITCH ASSY                  | 1-3 | 116      |
|------------------------------|-----|----------|
| VACUUM -                     |     |          |
| HOSE DIAGRAM                 | 1-5 | 370      |
| HOSE ROUTING - INSIDE OF CAR | 1-5 | 371      |
| HOSE ROUTING - ENGINE COMP.  | 1-5 | 372, 373 |
| TANK                         | 1-2 | 112      |