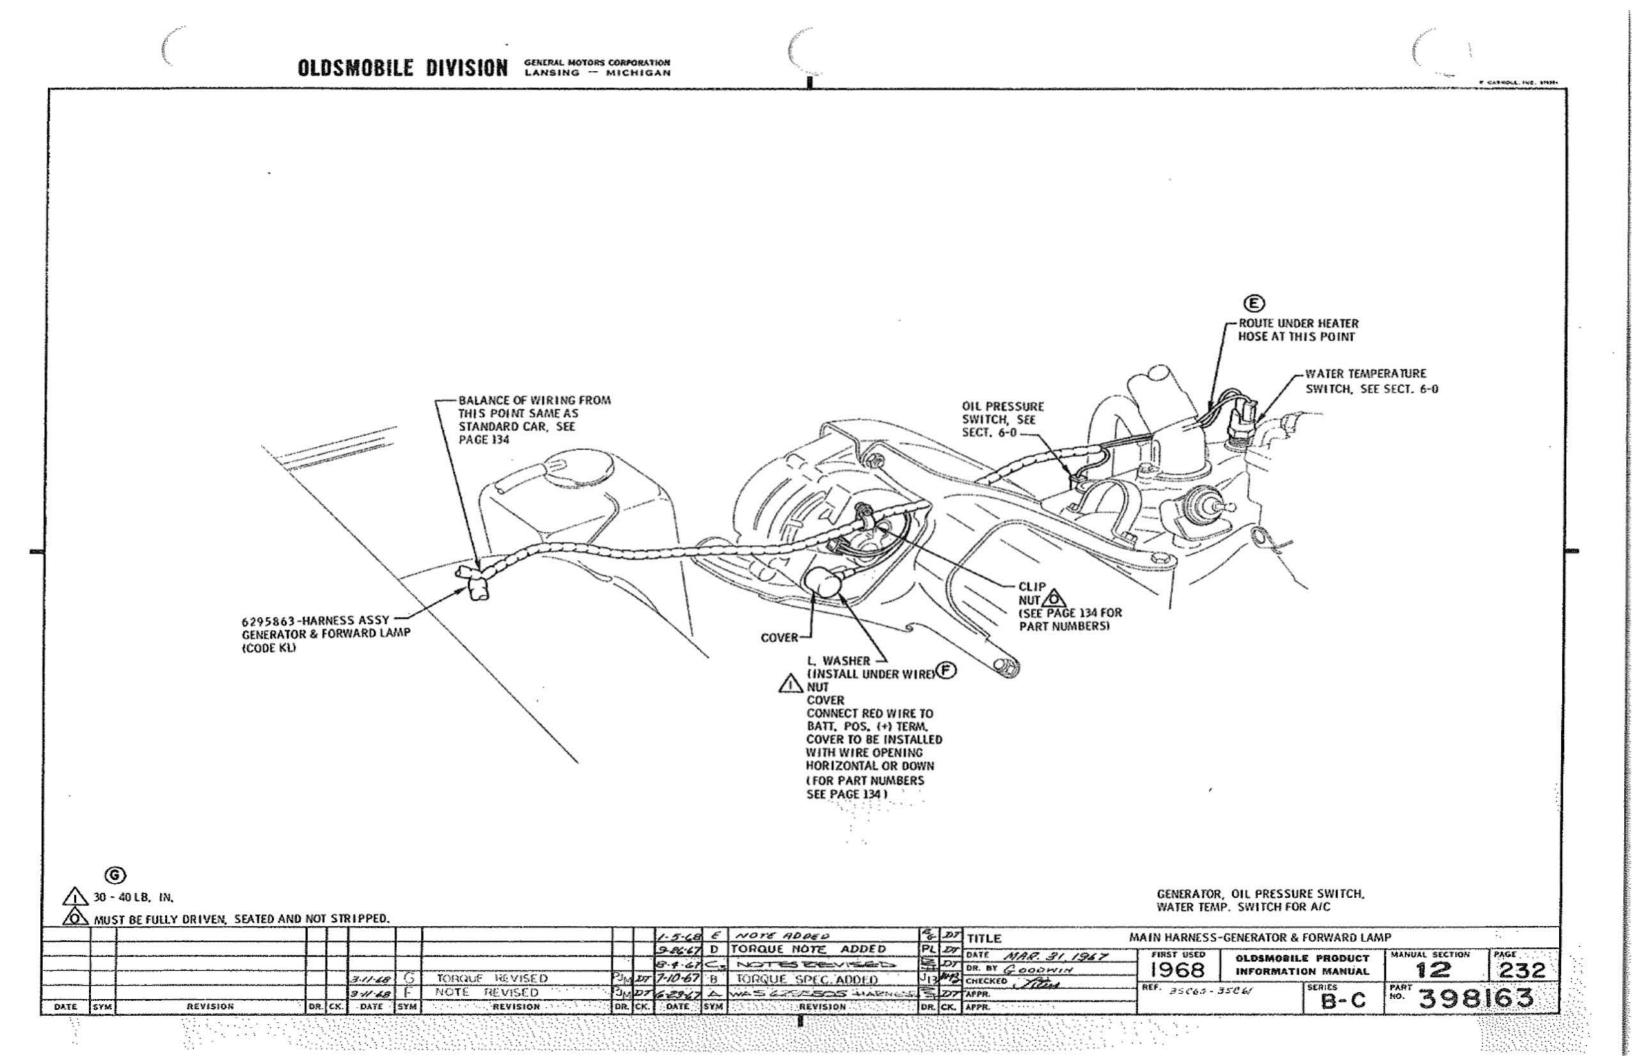

|                                    | P. I<br>SEC. | PAGE       |
|------------------------------------|--------------|------------|
| EVAPORATOR ASSY                    | 1-2          | 215        |
| FAN BLADE & CLUTCH ASSY            | 6-1          | 210        |
| GENERATOR ASSY                     | 6-1          | 212        |
| GROMMET                            | 1-2          | 111        |
| HARNESS ASSY -                     |              |            |
| ENGINE COMP 35C60<br>35C61         | 12<br>12     | 230<br>231 |
| INSIDE OF CAR - 35C60<br>35C61     | 12<br>12     | 216<br>218 |
| HARNESS ASSY - GEN. & FWD. LAMP    | 12           | 232        |
| HEATER ASSY                        | 1-1          | 211        |
| HEATER WATER HOSES                 | 1-5          | 215        |
| HOSE ASSY - RECEIVER TO EVAP.      | 1-5          | 216        |
| HOSE ASSY - SUCTION                | 1-5          | 217        |
| HOSE & MUFFLER ASSY                | 1-5          | 216        |
| INSULATOR - FRONT FLOOR            | 1-1          | 210        |
| I. P. PAD ASSY                     | 1-3          | 110        |
| MANIFOLD ASSY                      | 1-1          | 213        |
| MASTER CONTROL SWITCH ASSY - 35C61 | 1-2          | 215        |
| OIL FILLER TUBE                    | 6-0          | 112        |
| OUTLET -                           |              |            |
| HEATER AIR DIST.                   | 1-1          | 211        |
| I. P. CENTER                       | 1-3          | 210        |
| I.P. END                           | 1-3          | 211, 212   |
| POWER SERVO ASSY - 35C61           | 1-1          | 212        |
| POWER STEERING HOSE BRACKET        | 6-1          | 212        |
| PULLEYS                            | 6-1          | 210        |
|                                    |              | 전<br>·     |