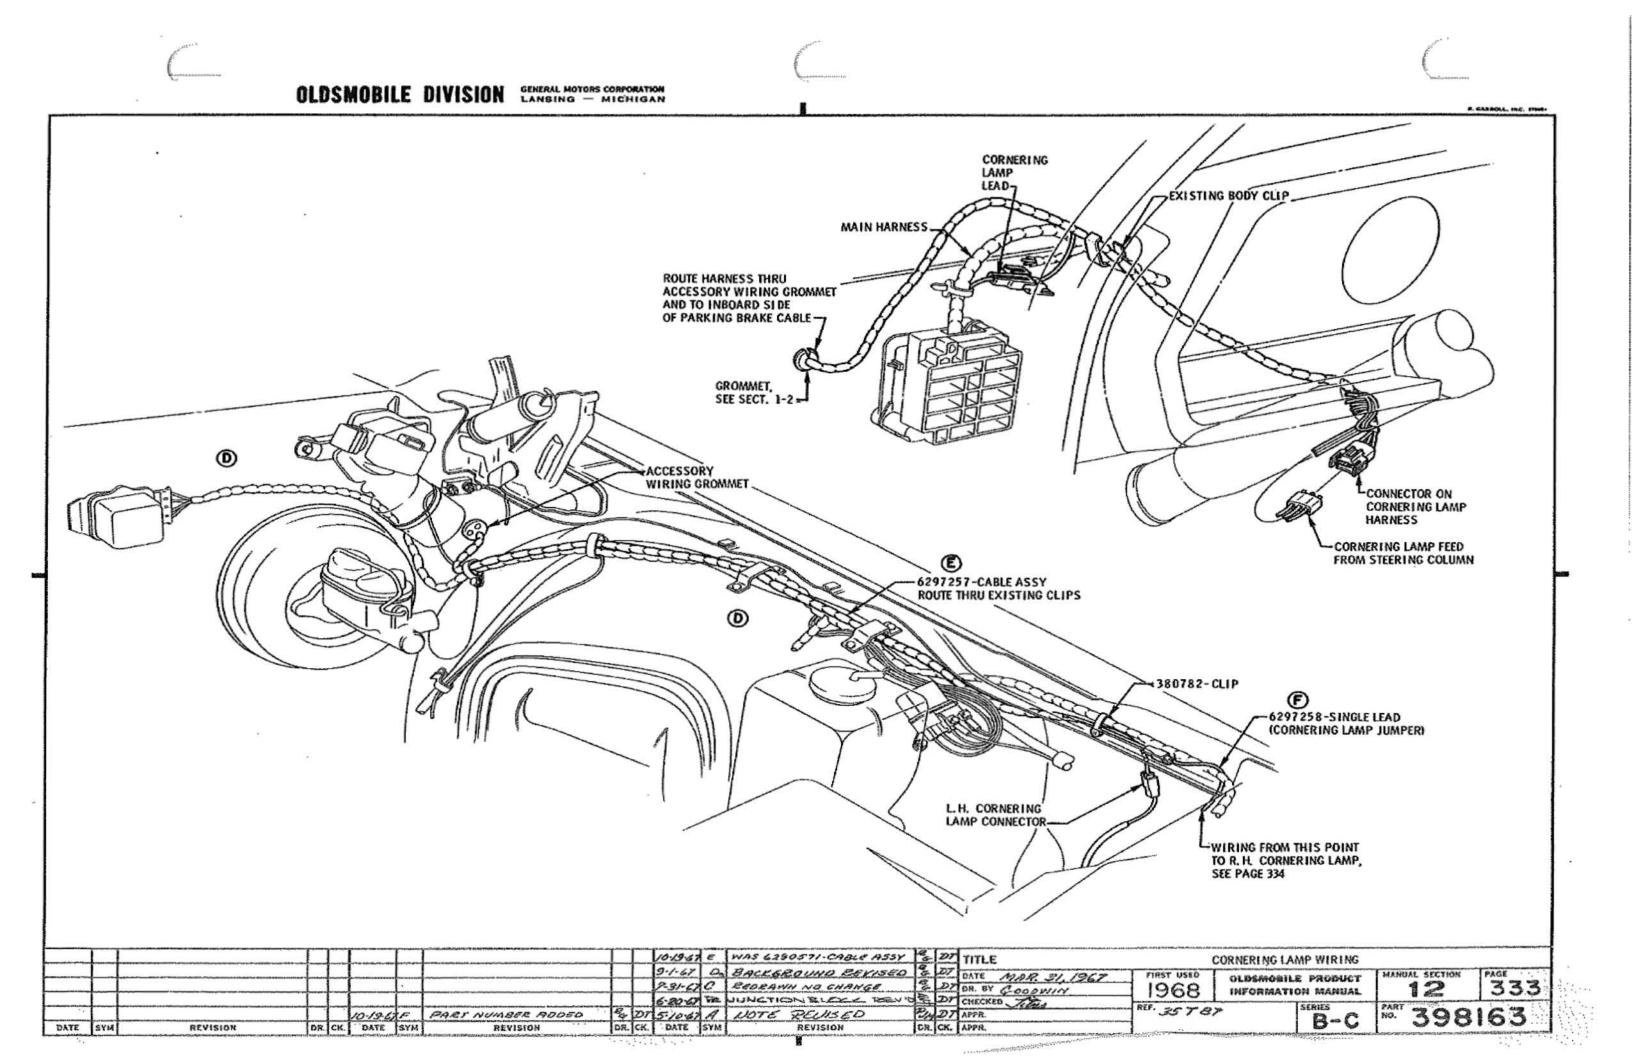

### U.P.C. OPTION 35T87 CORNERING LAMPS

|        | 11 | 105 - 107    |
|--------|----|--------------|
|        | 11 | 134          |
| FENDER | n  | 150, 152-154 |
| ISSY   | 9  | 105          |
|        | 12 | 333, 334     |