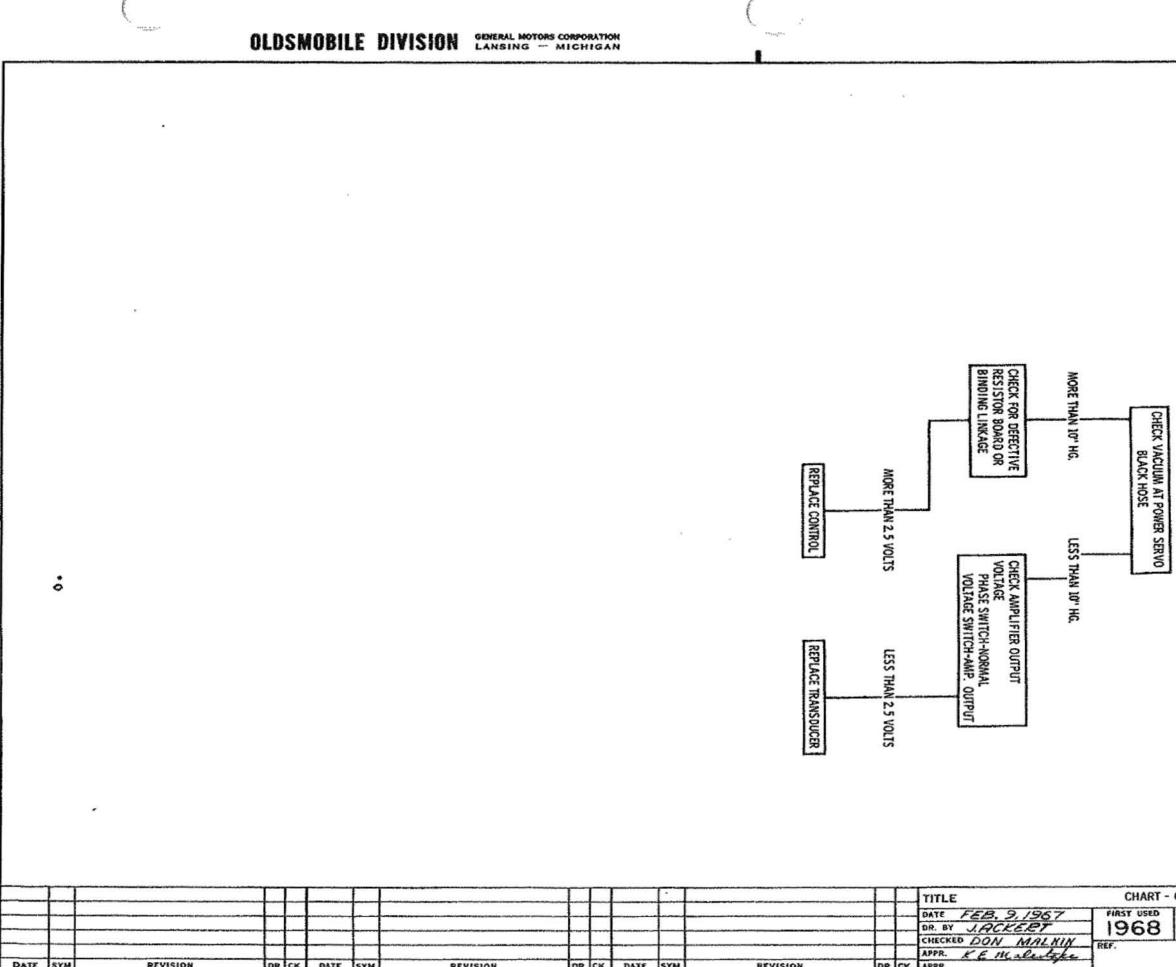

|                                      | P.<br>SEC. | I.M.<br>PAGE         |
|--------------------------------------|------------|----------------------|
| RADIATOR ASSY                        | n          | 116                  |
| RECEIVER DEHYDRATOR                  | n          | 111                  |
| RELAY ASSY - BLOWER                  | 1-2        | 111                  |
| RELAY - COMPRESSOR HOLD-IN           | 11         | 131 🔿                |
| RESISTOR ASSY                        | 1-2        | 215                  |
| SHROUD SIDE FINISHING PANELS & COVER | 1-1        | 210                  |
| SPARK PLUG CABLE - #2                | 6-0        | 132                  |
| SPRING - FRONT COIL CHART            | 3          | 100                  |
| SWITCH ASSY                          | 1-3        | 114                  |
| TEMP. CONTROL CABLE ROUTING          | 1-5        | 213                  |
| TEST DATA                            | 0          | 205                  |
| TEST & DIAGNOSIS - 35C61             | 0          | 210 - 218            |
| THERMOSTATIC VACUUM SWITCH ASSY      | 6-0        | 127, 129             |
| TRANSDUCER - 35C61                   | 1-1        | 210                  |
| VACUUM HOSE -                        |            |                      |
| DIAGRAM - 35C60<br>35C61             | 1-5<br>1-5 | 212<br>220           |
| DISTRIBUTOR                          | 6-0        | 127, 129             |
| ROUTING - 35C60<br>35C61             | l-5<br>l-5 | 213, 214<br>221, 222 |
| THERMO, VACUUM SWITCH                | 6-0        | 127, 129             |
| VACUUM SUPPLY FITTING                | 6-0        | 118                  |
| VACUUM TANK ASSY                     | 1-2        | 112                  |
| VALVE - PILOT OPERATED STV           | 1-2        | 215                  |
| WATER CONTROL VALVE                  | 6-1        | 210                  |
| WATER OUTLET                         | 6-0        | 114                  |
| WATER PUMP                           | 6-1        | 210                  |
| WIRING DIAGRAM - 35C60<br>35C61      | 12<br>12   | 215<br>217           |