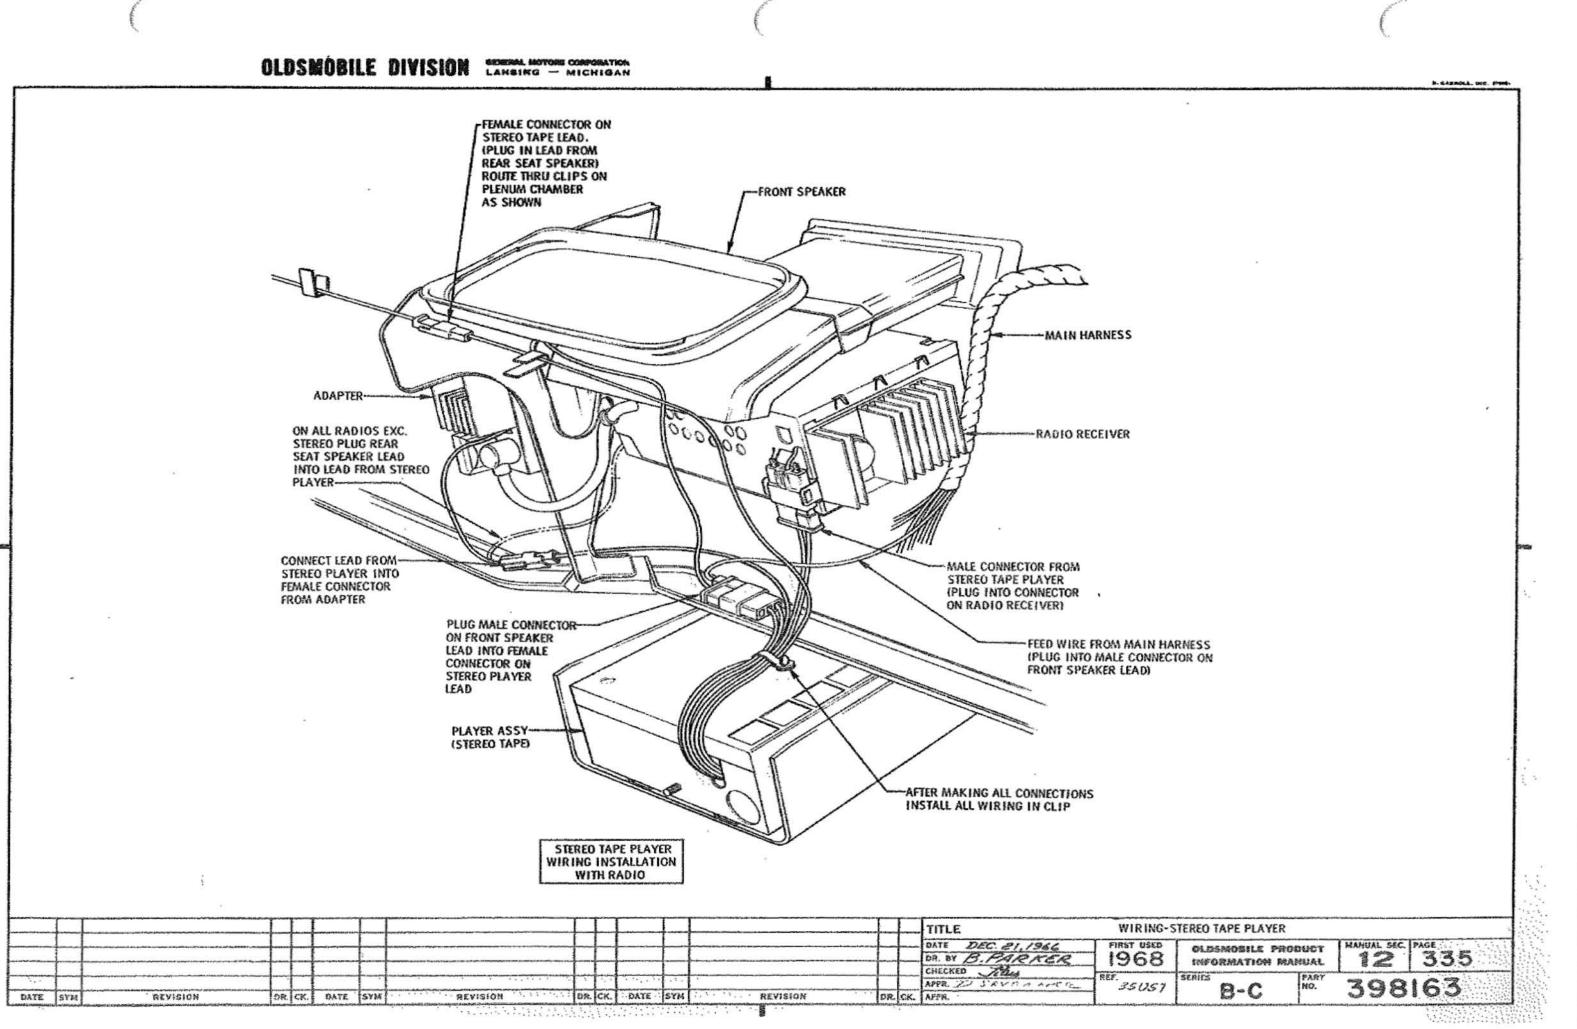

### U.P.C. OPTION 35U57 STEREO TAPE PLAYER

| ALBUM                    | 0   | 120 |
|--------------------------|-----|-----|
| FADER CONTROL            | 1-3 | 320 |
| GROUND STRAP ASSY        | 1-3 | 322 |
| PLAYER ASSY              | 1-3 | 322 |
| PLAYER MOUNTING TO I. P. | 1-3 | 322 |
| REAR SEAT SPEAKER ASSY   | 1-4 | 330 |
| WIRING                   | 12  | 321 |