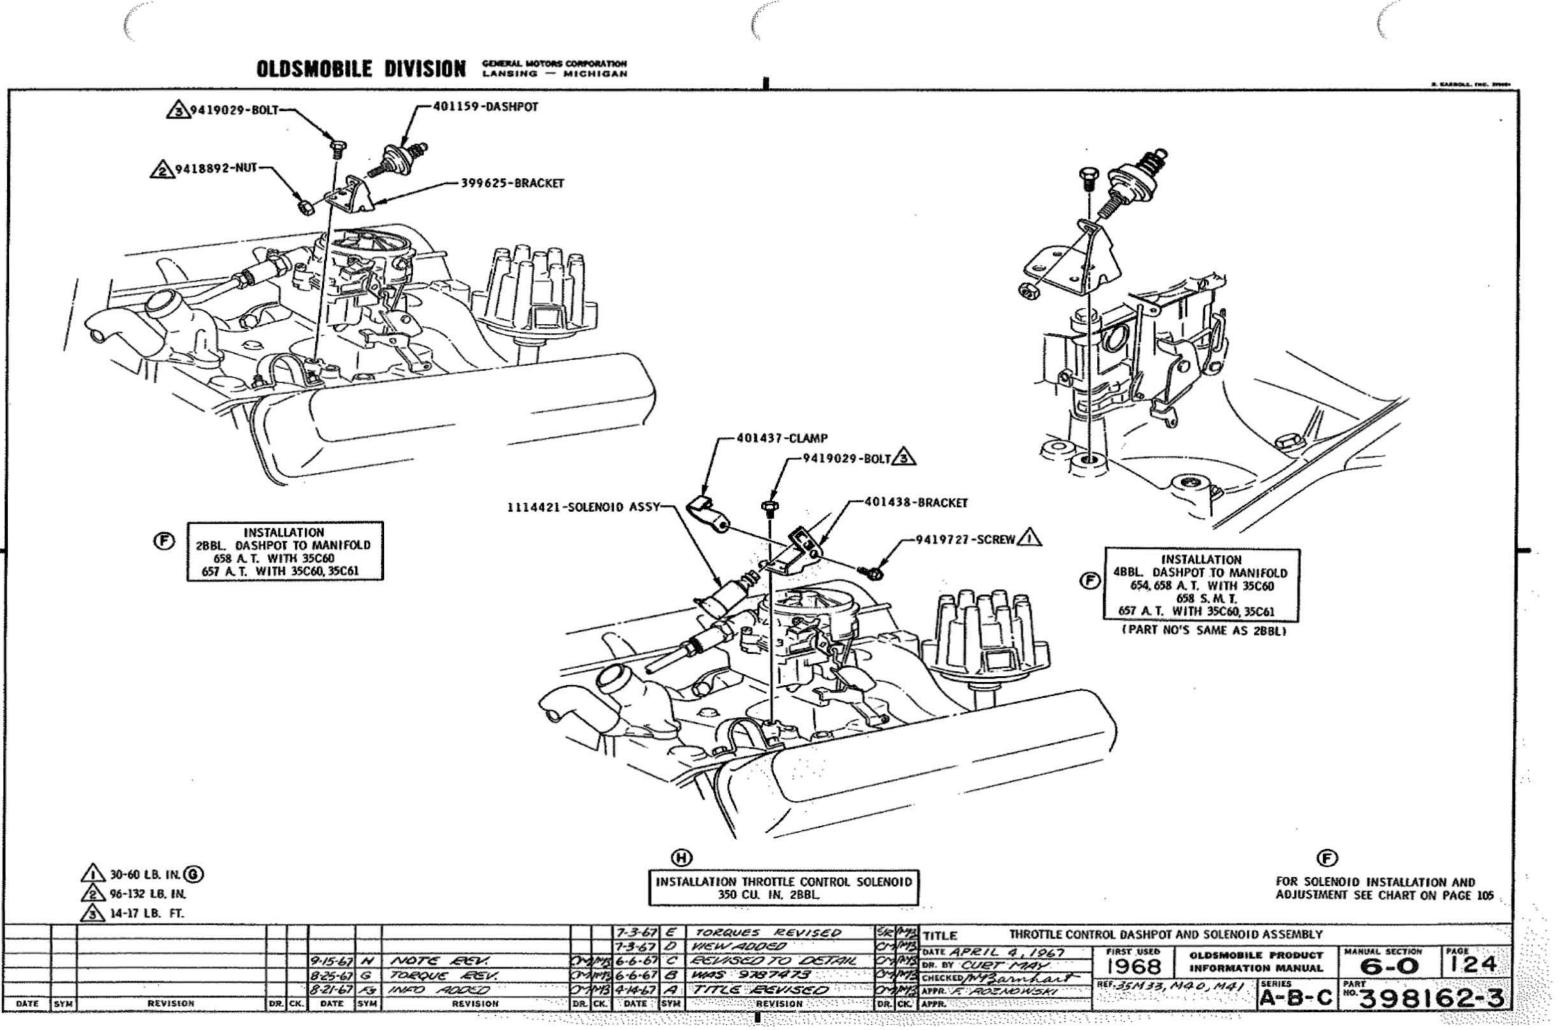

### U.P.C. SECTION 6 ENGINE

| 1-1 | 114      |
|-----|----------|
| 6-1 | 150      |
| 6-1 | 103, 104 |
| 6-0 | 112      |
| 6-0 | 100      |

 $\mathcal{C} = \mathcal{C}$ 

------

|                                   | P.<br>SEC. | I.M.<br>PAGE |                                          | P.<br>SEC. | I.M.<br>PAGE | U.P.C. SECTION 7<br>TRANSMISSION                 |          |               |
|-----------------------------------|------------|--------------|------------------------------------------|------------|--------------|--------------------------------------------------|----------|---------------|
| (6 CONTINUED)                     |            |              | MANUFACTURING NUMBER                     | 6-1        | 102          |                                                  | -        |               |
| CARBURETOR & USAGE CHART ~ 2 BBL. | 6-0        | 122          | MOUNTING TO FRAME                        | 6-1        | 140          |                                                  | SEC.     | I. M.<br>PAGE |
| CARBURETOR - 4 BBL.               | 6-0        | 123          | OIL FILLER TUBE & CAP                    | 6-0        | 112          | CLUTCH CONTROL                                   | 7        | 110, 111      |
| CARBURETOR AIR PRE-HEATER         | 6-1        | 142          | OIL LEVEL INDICATOR                      | 6-1        | 132          | CLUTCH RELEASE BEARING ASSY                      | 7        | 111           |
| CARBURETOR PRIMING PROCEDURES     | 0          | 149          | PLUG -                                   |            |              | DOWNSHIFT SWITCH WIRING                          | 12       | 111           |
| CHOKE HOUSING                     | 6-0        | 123          | POWER BRAKE VACUUM HOLE                  | 6-1        | 128          | HOSE ~ MOD, PIPE TO ELBOW                        | 6-0      | 126, 128      |
| CHOKE PIPES                       | 6-0        | 122          | FRONT VACUUM HOLE                        | 6-0        | 126          | MODULATOR PIPE                                   | 7        | 150           |
| CHOKE TUBE ASSY                   | 6-0        | 116          | THERMO, VACUUM SWITCH HOLE               | 6-0        | 126, 128     | MODULATOR PIPE CLIP                              | 6-0      | 120           |
| COIL ASSY                         | 6-1        | 128          | PULLEY & BELT DATA                       | 6-1        | 110          | NEUT. START & BACK-UP SWITCH WIRING              | 12       | 111           |
| CONVERSION CHART                  | 6-1        | 120, 121     | PULLEY & BELT DIAGRAM                    | 6-1        | 111 - 114    | PROTECTIVE NUMBER STAMPING                       | 0        | 170           |
| CRANK CASE VENT. HOSE             | 6-0        | 130          | RADIATOR COOLANT FILL CHART              | 11         | 100          | ROLL TEST PROCEDURE                              | 0        | 151           |
| CRANKCASE VENT. VALVE ASSY        | 6-0        | 116          | RADIATOR HOSE                            | 11         | 118          | SHIFT CONTROL - AUTOMATIC                        | 7        | 140<br>115    |
| CRANKCASE VENT, PIPE              | 6-1        | 150          | PROTECTIVE NUMBER STAMPING               | 0          | 170          |                                                  | 9        |               |
| DISTRIBUTOR VACUUM HOSE           | 6-0        | 126 - 129    | SOLENOID - THROTTLE CLOSING              | 6-0        | 124          | SHIFT INDICATOR ASSY                             |          | 110           |
| EMISSION CONTROL SPEC. LABEL      | 0          | 124          | SOLENOID - THROTTLE CLOSING - ADJUSTMENT | 6-0        | 105 🕢        | SHIFT LEVER                                      | 9        | 115           |
| ENGINE IDENT. CHART               | 6-1        | 100          | SPARK PLUGS, CABLES & BRACKET            | 6-0        | 132          | SWITCH ASSY - DOWNSHIFT<br>NEUT. START & BACK-UP | 1-1<br>9 | 113<br>111    |
| FAN BLADE ASSY                    | 6-1        | 130          | STARTER MOTOR ASSY & USAGE CHART         | 6-0        | 110          | SPEEDOMETER GEAR HOLE PLUG                       | 7        | 111           |
| FRONT COVER SHOP ASSY             | 6-0        | 112          | THROTTLE ADJUSTMENT                      | 6-1        | 119          | TRANSMISSION -                                   |          |               |
| FUEL PIPE ASSY - PUMP TO CARB.    | 6-0        | 133          | THROTTLE CONTROL                         | 1-2        | 120 🕦        | ASSEMBLY                                         | 7        | 115, 135      |
| FUEL PUMP & USAGE CHART           | 6-0        | 114          | TIMING INDICATOR                         | ·6-0       | 112          | OIL COOLER PIPES                                 | 7        | 155           |
| GENERATOR & MOUNTING              | 6-1        | 125          | VOLTAGE REGULATOR                        | 1-2        | m            | OIL FILLER PIPE & ROD ASSY                       | 7        | 150           |
| GROUND STRAP                      | 12         | 131          | WATER BY-PASS HOSE                       | 6-0        | 114          | USAGE CHART                                      | 7        | 100           |
| HEAT SHIELD - ENGINE MOUNTING     | 6-1        | 140          | WATER OUTLET & THERMOSTAT                | 6-0        | 114          |                                                  |          |               |
| IGNITION SWITCH ASSY              | 1-3        | 113          |                                          |            |              |                                                  |          |               |
| LIFTING STRAP                     | 6-0        | 116          |                                          |            |              |                                                  |          |               |
| MANIFOLD FITTINGS                 | 6-0        | 118          |                                          |            |              |                                                  |          |               |