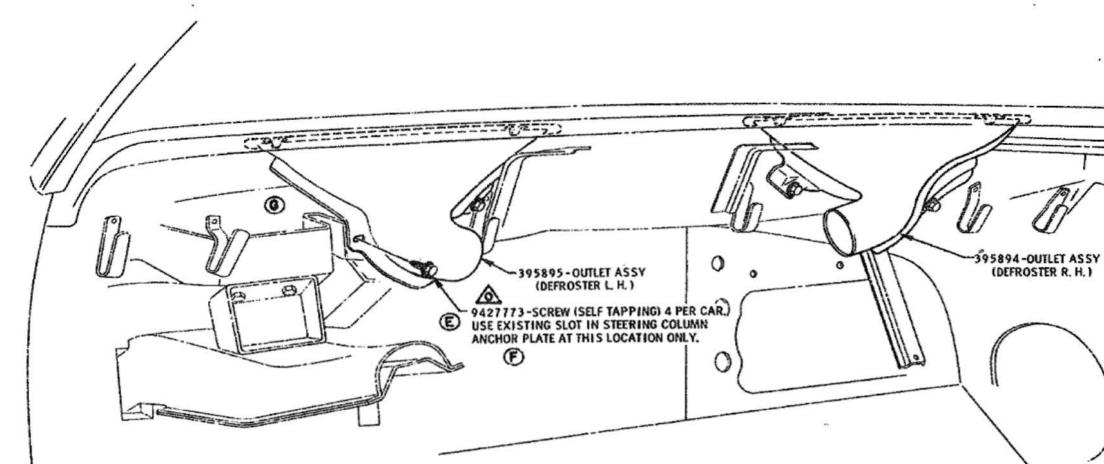

### U.P.C. SECTION IA2C VENTILATION & HEATING

| INTICATION OF TEAT     |            |              |
|------------------------|------------|--------------|
|                        | P.<br>SEC. | I.M.<br>PAGE |
| VE BODY ASSY           | 1-1        | 115          |
| VE BODY ASSY FASTENING | 1-1        | 116          |
|                        | 1-1        | 121          |
| VIRE                   | 12         | 140          |
| R CONTROL              | 1-5        | 116          |
| DIAGRAM                | 1-5        | 115          |
| TER                    | 1-3        | 114          |
| EROUTING               | 1-5        | 116          |
| NG                     | 12         | 115          |
| NG DIAGRAM             | 12         | 139          |
| SES                    | 1-1        | 122          |
| ILET                   | 1-1        | 120          |
| TER VACUUM HOSE)       | 1-2        | m            |
|                        | 1-1        | 120          |
| ASH                    | 1-1        | 121          |
|                        | 1-1        | 120          |
| Y                      | 1-1        | 120          |
| R SHROUD VENT.         | 1-2        | 116          |
| OGE                    | 1-2        | 116          |
|                        | 1-5        | 117          |
|                        | 6-0        | 114          |
|                        |            | *            |
| AM                     | 1-5        |              |
| NG                     | 1-5        | 116          |
| ING                    | 6-0        | 118          |
|                        |            |              |