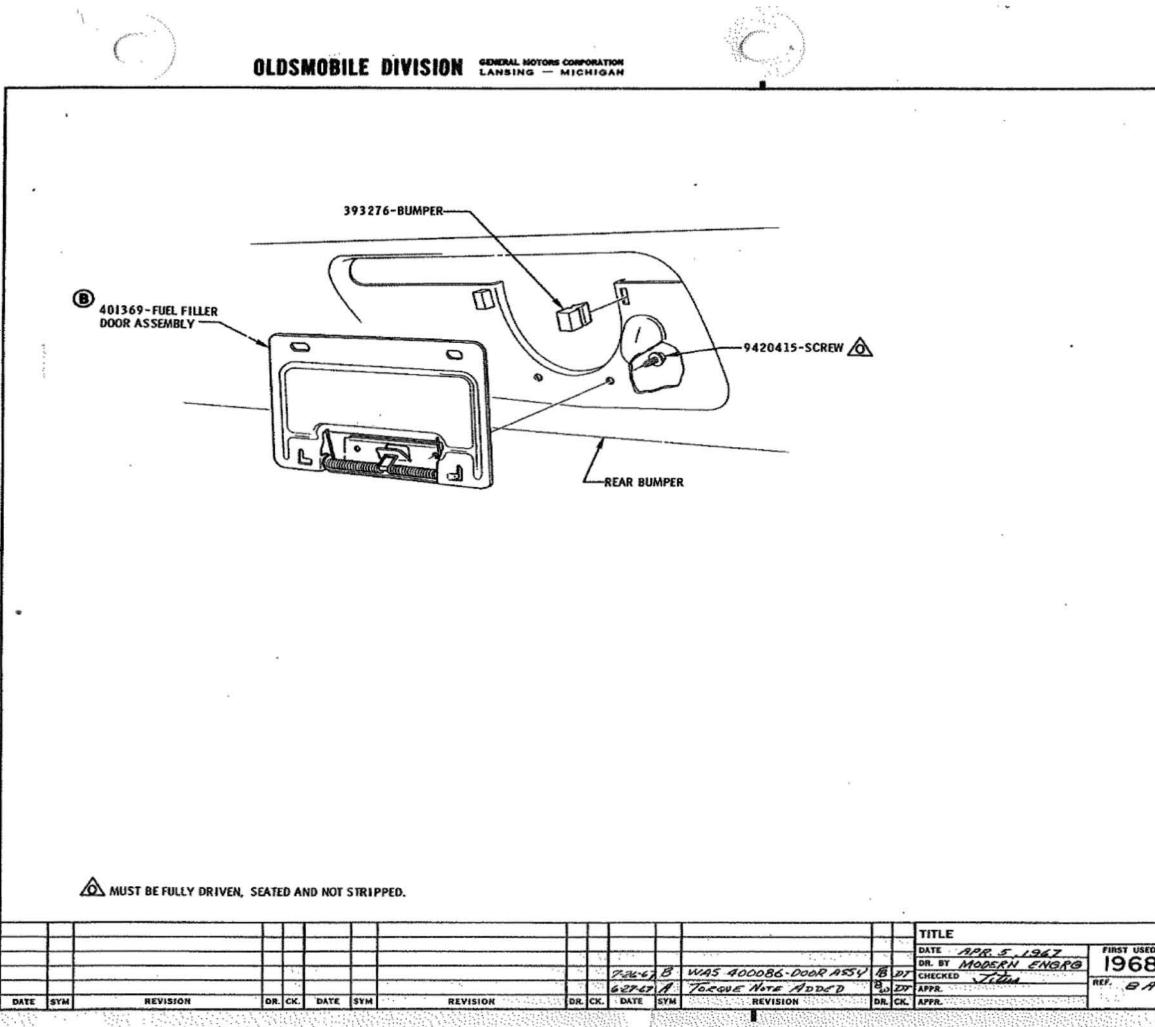

### U.P.C. SECTION 8A 8 8B FUEL SYSTEM

|                  | P. I. M. |      |
|------------------|----------|------|
|                  | SEC.     | PAGE |
| CAP ASSY - TANK  | 8        | 111  |
| FILLER DOOR ASSY | 14       | 130  |
| FUEL GAGE GROUND | 12       | 160  |
| GAGE ASSY - TANK | 8        | 100  |
| PIPES            | 8        | 110  |
| TANK ASSY CHART  | 8        | 100  |
| TANK MOUNTING    | 8        | 111  |
| TANK VENT. HOSES | 8        | 111  |