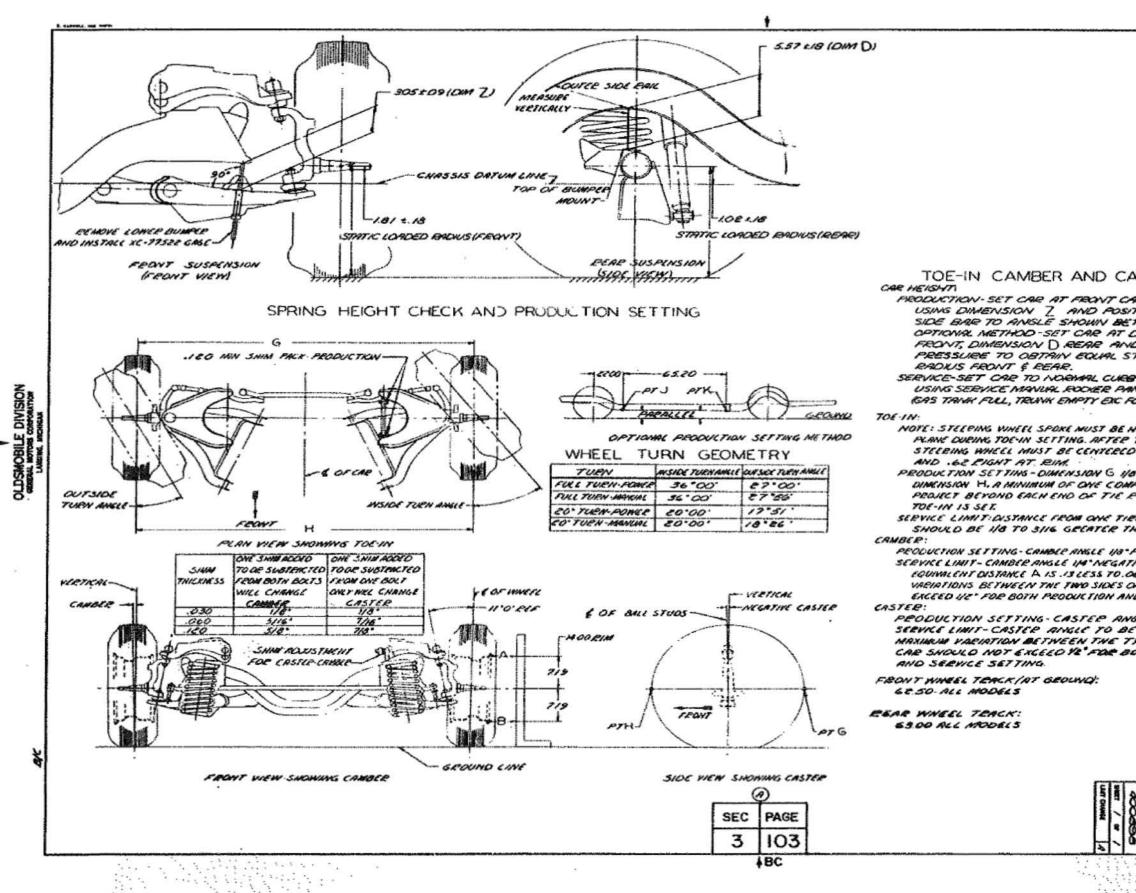

### U.P.C. SECTION O GENERAL

|                             | P.<br>SEC. | I.M.<br>PAGE      |
|-----------------------------|------------|-------------------|
| CHASSIS ASSY PAINT CHART    | 0          | 195               |
| DRILLING LAYOUT -           |            |                   |
| DASH                        | 0          | 140, 141          |
| MISCELLANEOUS               | 0          | 142 - 145         |
| GENERAL REFERENCES          | 0          | 100               |
| GENERAL WRENCH TORQUE SPEC. | 0          | 101               |
| I. B. M. ACCESSORY CODES    | 0          | 155, 156          |
| LOOSE PARTS STOWAGE         | 0          | 120               |
| OWNER OPERATING MANUAL      | 0          | 120               |
| OWNER PROTECTION PLAN BOOK  | 0          | 120               |
| PAINT & TRIM SPEC.          | 0          | 180 - 188         |
| PROTECT-O-PLATE             | 0          | 115               |
| PROTECTIVE NUMBER STAMPING  | 0          | 170               |
| TEMPLATE CHART              | 0          | 128               |
| TORQUE CHART -              |            |                   |
| BODY                        | 0          | 113, 114 <b>B</b> |
| CHASSIS                     | 0          | 102 - 105         |
| TRANSMISSION                | 0          | 107 - 112         |
| VEHICLE IDENTIFICATION      | 0          | 117               |
| WHEEL ALIGNMENT LAYOUT      | 3<br>(A)   | 103               |