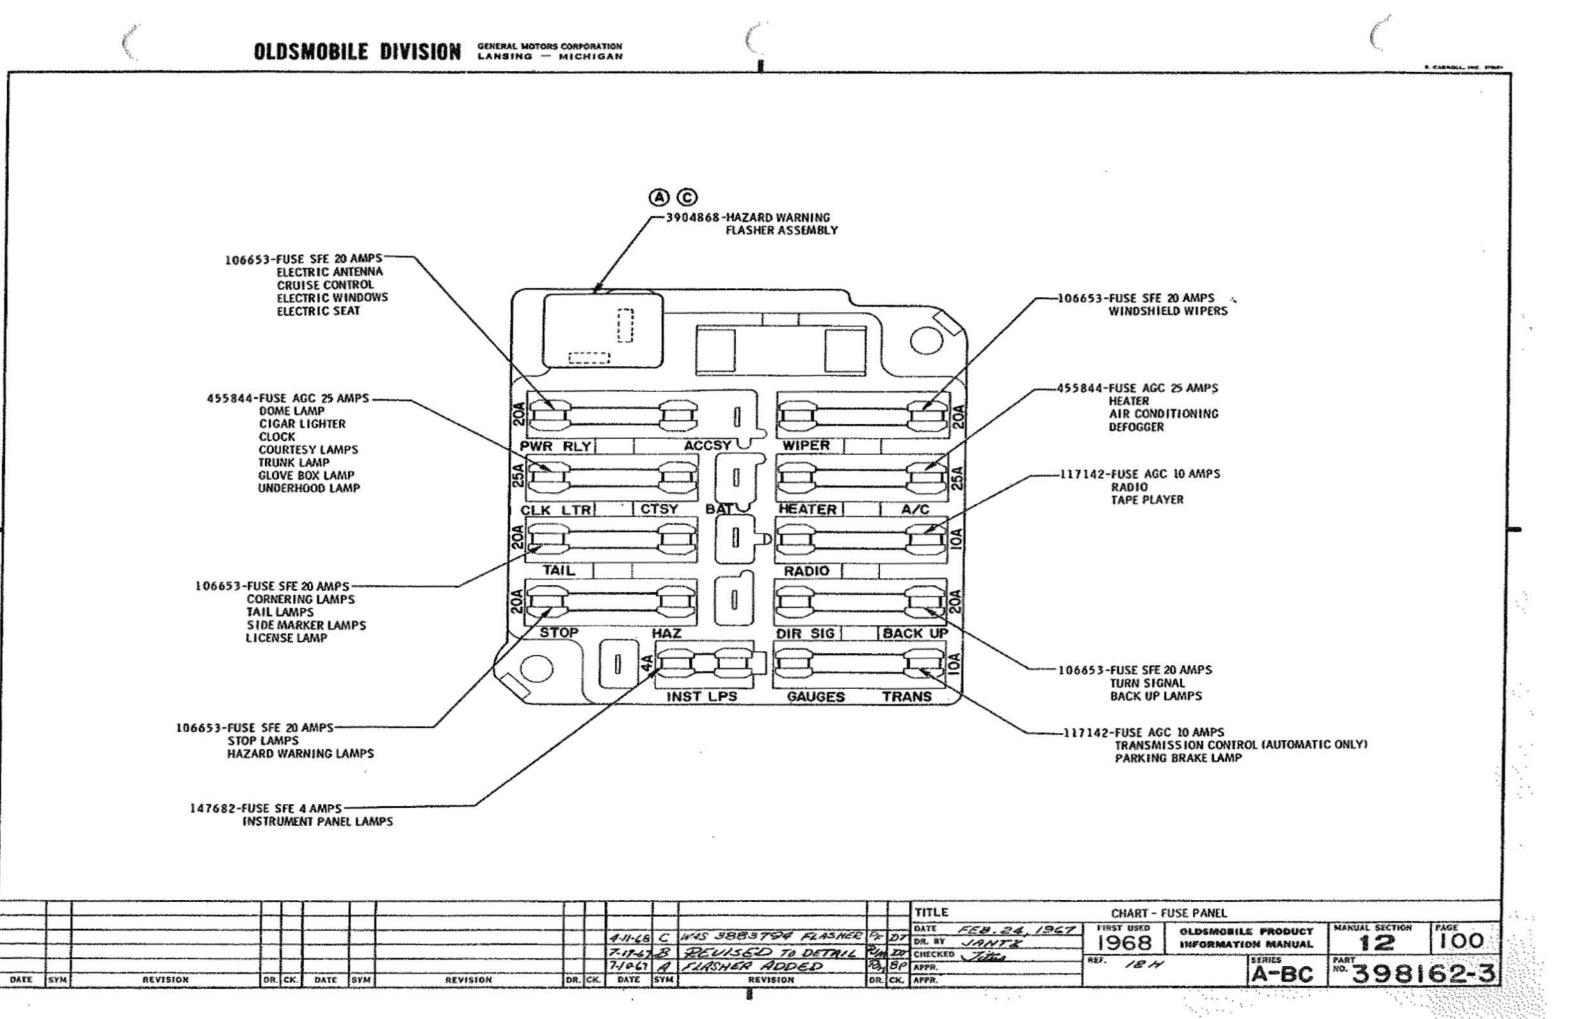

### U.P.C. SECTION 12 ELECTRICAL

|                                    | P. I<br>SEC. | . M.<br>PAGE |
|------------------------------------|--------------|--------------|
| ASH TRAY LAMP HOUSING ASSY         | 1-3          | 113          |
| BATTERY ASSY                       | 12           | 131          |
| BATTERY SUPPORT                    | n            | 141          |
| CABLE ASSY -                       |              |              |
| ASH TRAY LAMP                      | 12           | 110          |
| CLOCK LAMP                         | 12           | 110          |
| BATTERY                            | 12           | 131          |
| JUNC. BLOCK TO CIRC. BRKR.         | 12           | 134          |
| SHIFT INDICATOR LAMP               | 12           | 110          |
| SPEEDOMETER                        | 1-5          | 119          |
| STARTER                            | 6-1          | 127          |
| CIGAR LIGHTER ASSY                 | 1-3          | 113          |
| CLIP - HARNESS TO ENGINE           | 6-0          | 120          |
| CLOCK ASSY                         | 1-3          | 112          |
| COURTESY LAMP HOUSING ASSY         | 1-3          | 110          |
| COVER -                            |              |              |
| CLOCK HOLE                         | 1-3          | 112          |
| MAP LAMP & RADIO HOLE              | 1-3          | 114          |
| SPEAKER HOLE                       | 1-1          | 111          |
| FLASHER - FLARESTAT<br>TURN SIGNAL | 12<br>1-3    | 100<br>110   |
| FUEL GAGE ASSY                     | 1-3          | 112          |
| FUSE PANEL CHART                   | 12           | 100          |
| HARNESS ASSY -                     |              |              |
| CHART - ENGINE                     | 6-1          | 127          |
| COURTESY LAMP                      | 12           | 110          |
| ENGINE                             | 12           | 138          |