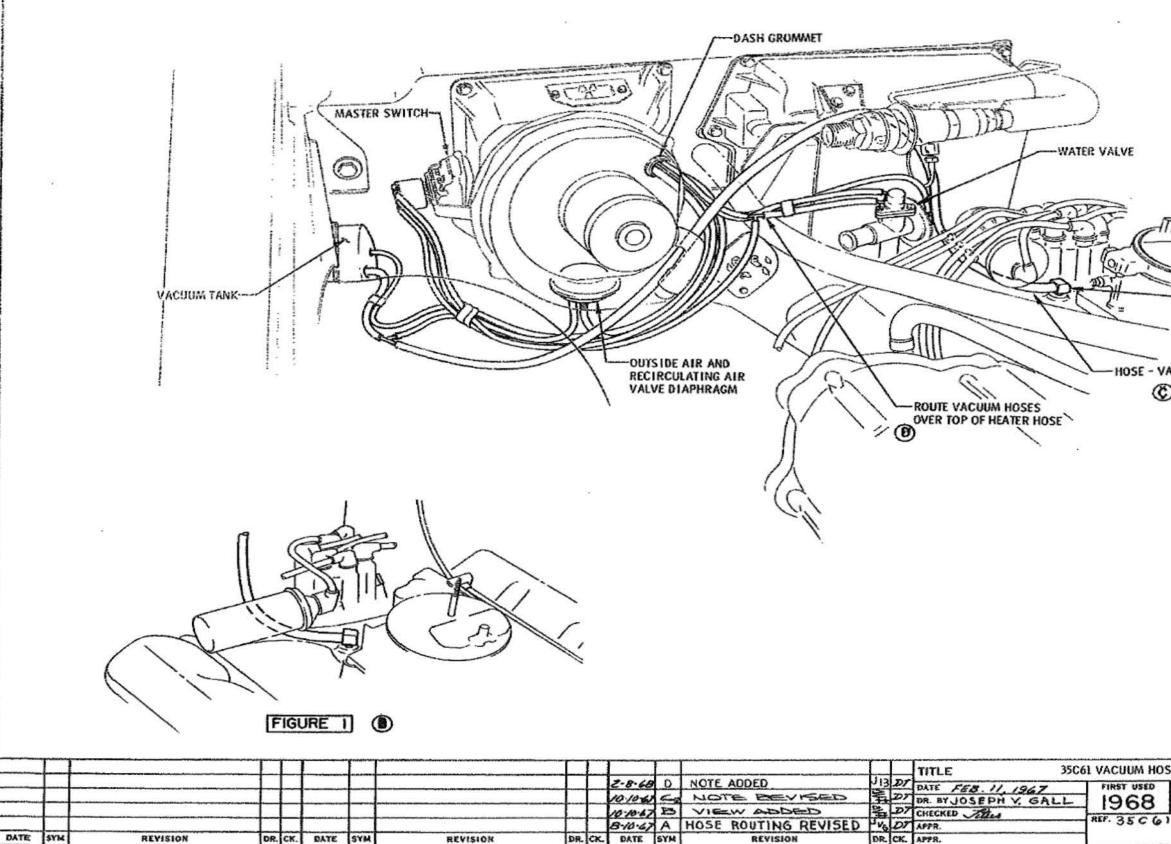

|                                      | P.<br>SEC. | I.M.<br>PAGE         |
|--------------------------------------|------------|----------------------|
| RADIATOR ASSY                        | n          | 116                  |
| RECEIVER DEHYDRATOR                  | n          | 111                  |
| RELAY ASSY - BLOWER                  | 1-2        | 111                  |
| RELAY - COMPRESSOR HOLD-IN           | 11         | 131 🔿                |
| RESISTOR ASSY                        | 1-2        | 215                  |
| SHROUD SIDE FINISHING PANELS & COVER | 1-1        | 210                  |
| SPARK PLUG CABLE - #2                | 6-0        | 132                  |
| SPRING - FRONT COIL CHART            | 3          | 100                  |
| SWITCH ASSY                          | 1-3        | 114                  |
| TEMP. CONTROL CABLE ROUTING          | 1-5        | 213                  |
| TEST DATA                            | 0          | 205                  |
| TEST & DIAGNOSIS - 35C61             | 0          | 210 - 218            |
| THERMOSTATIC VACUUM SWITCH ASSY      | 6-0        | 127, 129             |
| TRANSDUCER - 35C61                   | 1-1        | 210                  |
| VACUUM HOSE -                        |            |                      |
| DIAGRAM - 35C60<br>35C61             | 1-5<br>1-5 | 212<br>220           |
| DISTRIBUTOR                          | 6-0        | 127, 129             |
| ROUTING - 35C60<br>35C61             | l-5<br>l-5 | 213, 214<br>221, 222 |
| THERMO, VACUUM SWITCH                | 6-0        | 127, 129             |
| VACUUM SUPPLY FITTING                | 6-0        | 118                  |
| VACUUM TANK ASSY                     | 1-2        | 112                  |
| VALVE - PILOT OPERATED STV           | 1-2        | 215                  |
| WATER CONTROL VALVE                  | 6-1        | 210                  |
| WATER OUTLET                         | 6-0        | 114                  |
| WATER PUMP                           | 6-1        | 210                  |
| WIRING DIAGRAM - 35C60<br>35C61      | 12<br>12   | 215<br>217           |