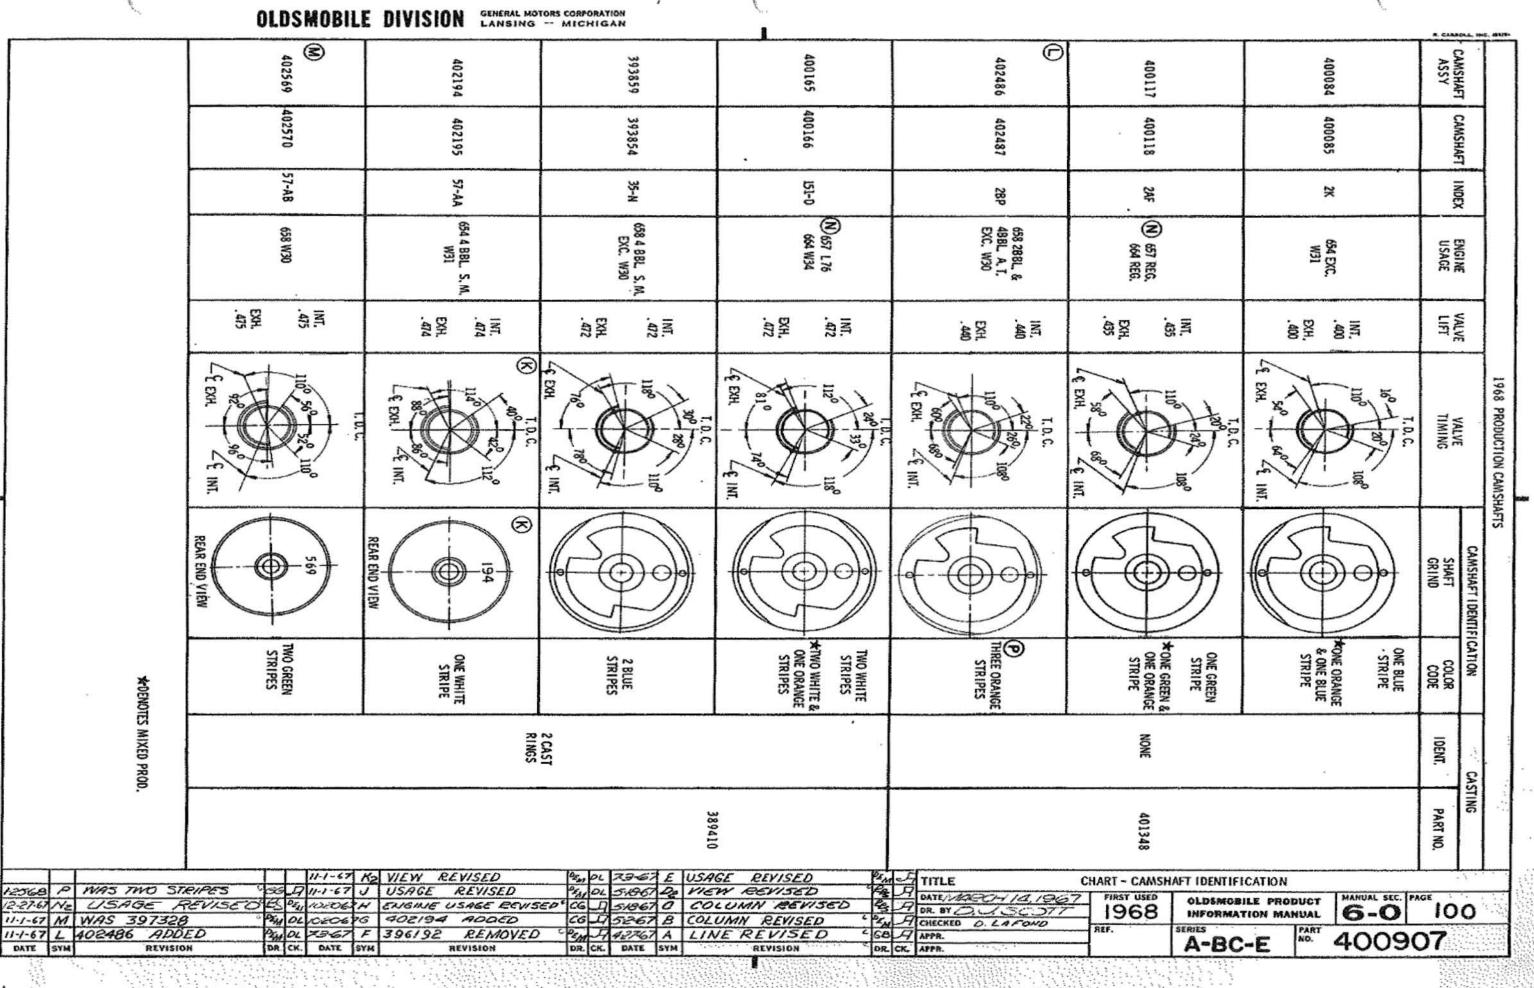

CAMSHAFT IDENT. CHART

C (CONTINUED)

|      | T             |          |         |      | П   |          |        | 1      | 1          |                                |        | TITLE              | PRODUCT IN       | FORMATION MANUAL                 | INDEX       |         |
|------|---------------|----------|---------|------|-----|----------|--------|--------|------------|--------------------------------|--------|--------------------|------------------|----------------------------------|-------------|---------|
|      | $\ddagger$    |          |         |      |     |          |        | 9-14-  | the second | NOTE ADDED<br>PAGE NO. REMOVED | 18 AT  | DATE JULY 31, 1967 | 1968             | OLDSMOBILE PRO<br>INFORMATION MA | DUCT        | INDEX 3 |
| DATE | SYM           | REVISION | DR. CK. | DATE | SYM | REVISION | DR. CK | 8-21-6 | 7 A        | PAGE NO. REMOVED               | DR. CK | APPR. It           | r.<br>A2D THRU 6 |                                  | PART<br>NO. | 398163  |
|      | - Contraction |          |         |      |     |          |        |        |            | T                              |        |                    |                  |                                  | olunaan ee  |         |