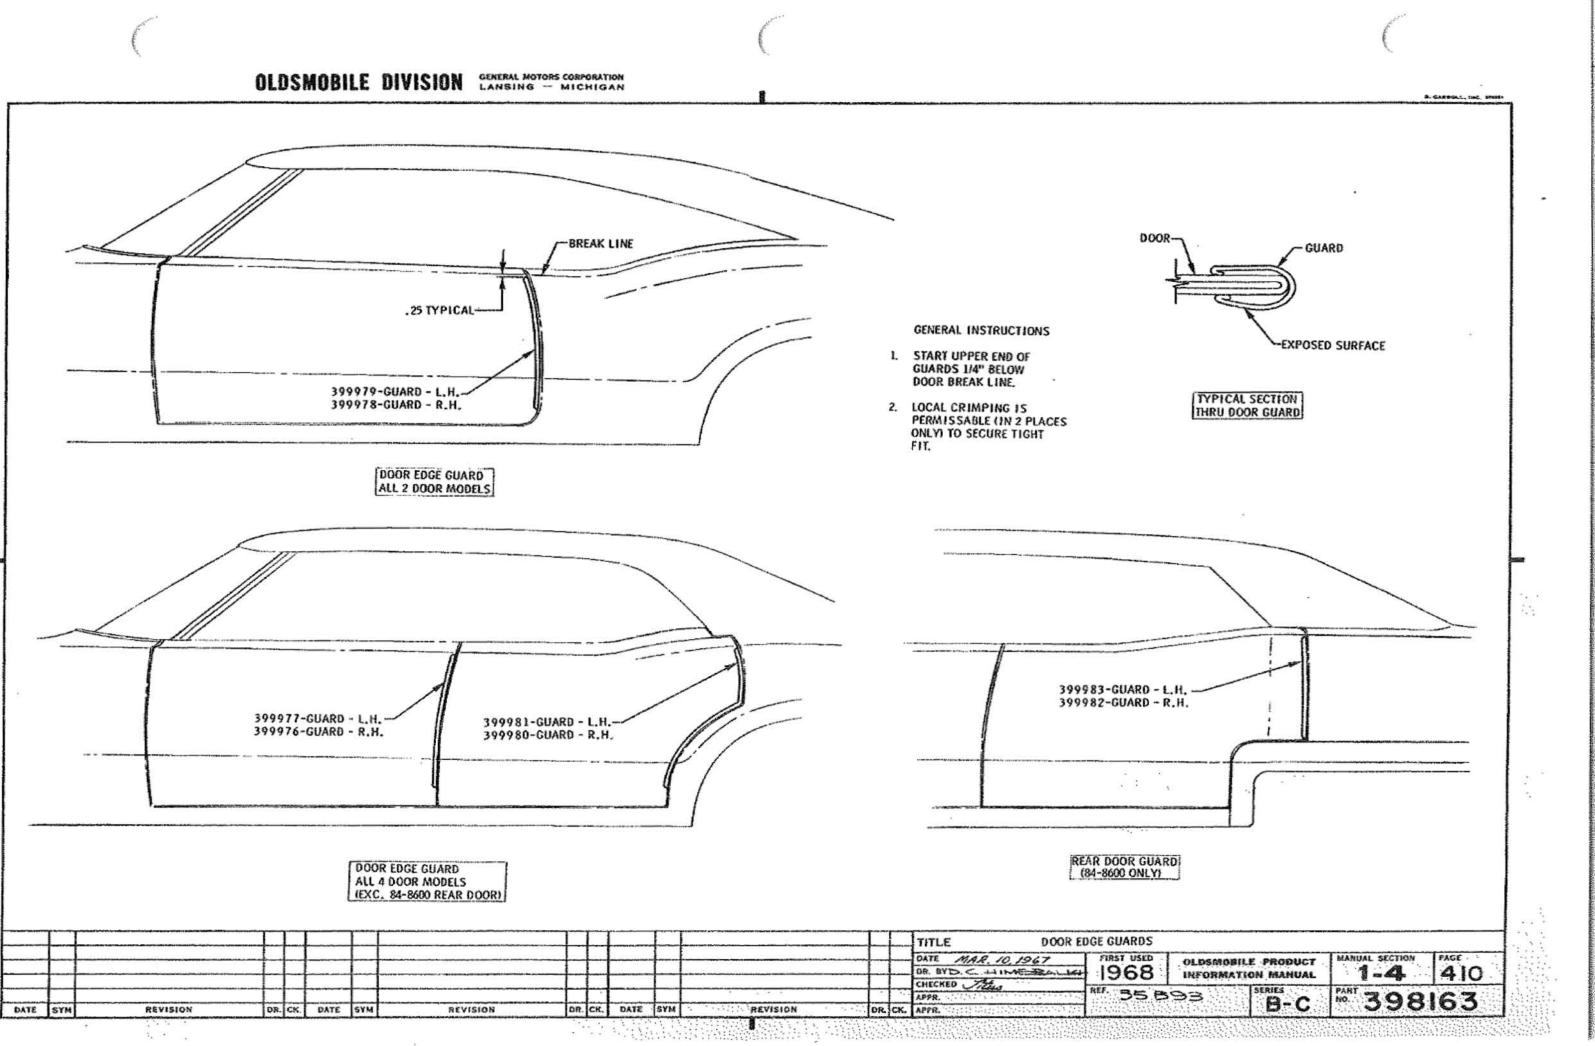

### U.P.C. OPTION 35B93 DOOR EDGE GUARD

1-4 410

| USED<br>58  | OLDSMOBILE PRODUC | 10 100 000 5 4 | 6 TAPAS |
|-------------|-------------------|----------------|---------|
| THRU<br>393 | B-C NO.           | 398            | 163     |