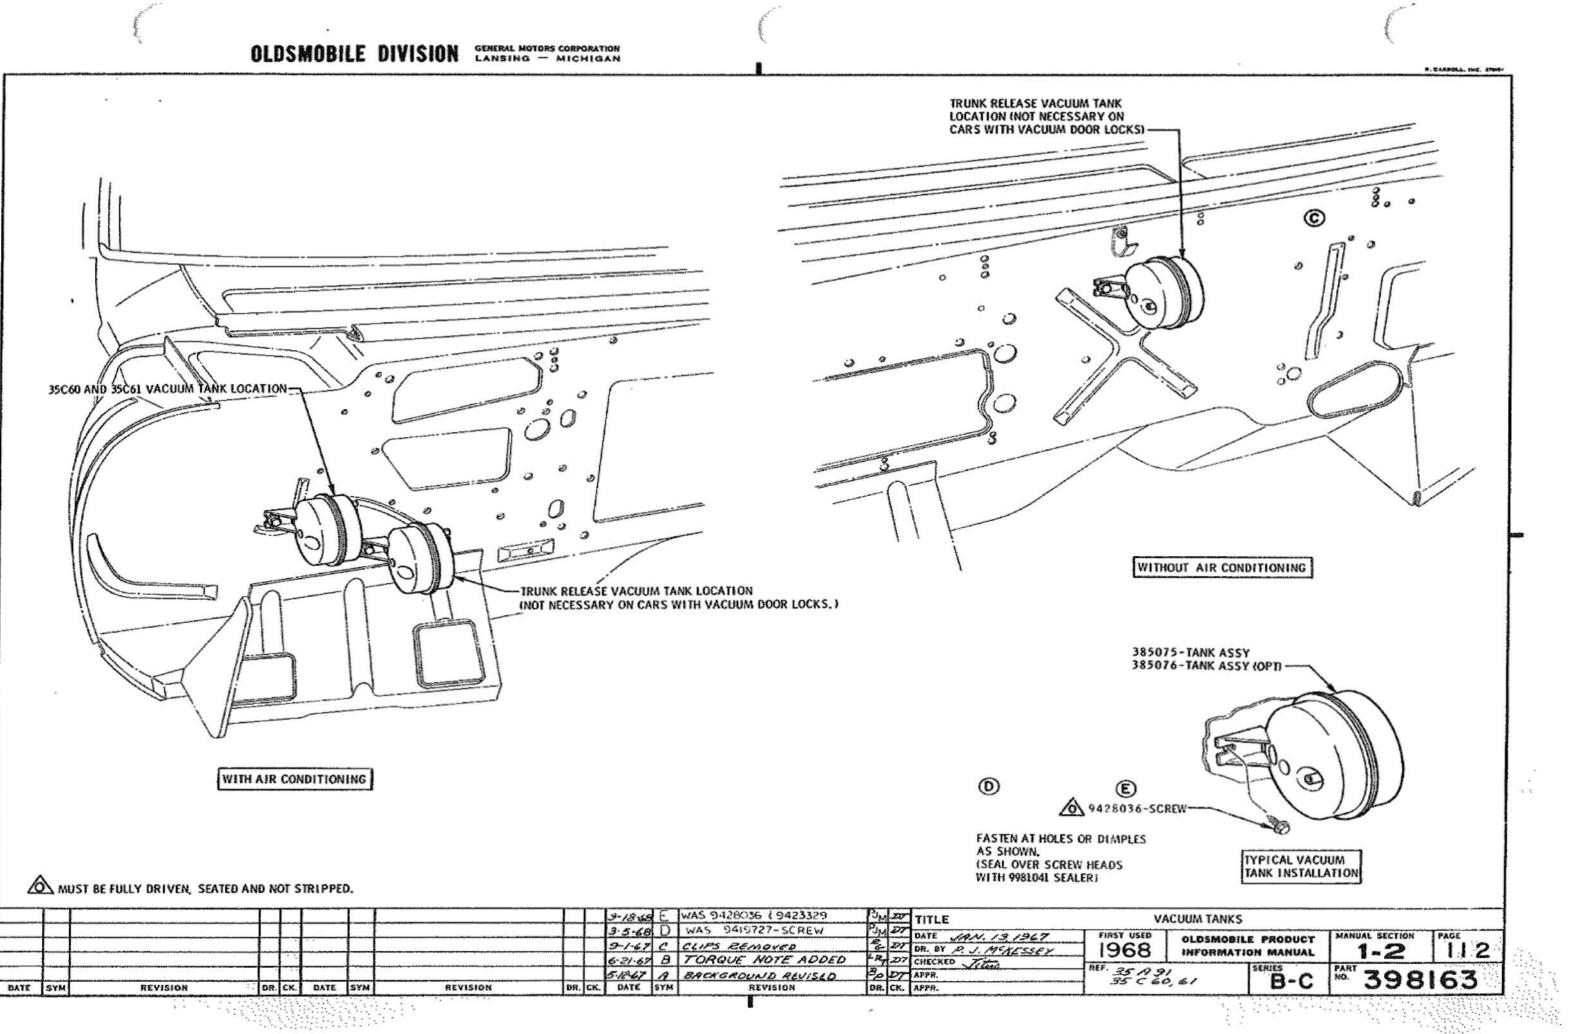

### U.P.C. OPTION 35A91 POWER TRUNK LID LATCH

| SWITCH ASSY                  | 1-3 | 116      |
|------------------------------|-----|----------|
| VACUUM -                     |     |          |
| HOSE DIAGRAM                 | 1-5 | 370      |
| HOSE ROUTING - INSIDE OF CAR | 1-5 | 371      |
| HOSE ROUTING - ENGINE COMP.  | 1-5 | 372, 373 |
| TANK                         | 1-2 | 112      |

### U.P.C. OPTION 35A93 & 35A98 VACUUM DOOR LOCKS

P. I. M. SEC. PAGE 1-5 374 1-5 375 11 131