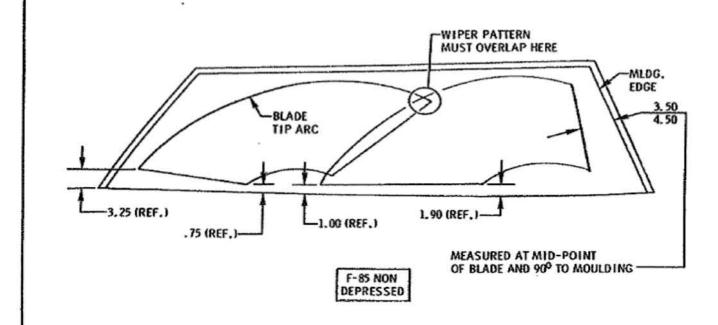

### U.P.C. SECTION 1A2D WINDSHIELD WIPER & WASHER

|                                      | P.1       | . M.       |  |  |
|--------------------------------------|-----------|------------|--|--|
| а.                                   | SEC.      | PAGE       |  |  |
| ARM ASSY                             | 1-2       | 116        |  |  |
| BLADE ASSY                           | 1-2       | 116        |  |  |
| JAR - WINDSHIELD WASHER              | 11        | 130        |  |  |
| MOTOR ASSY                           | 1-2       | 115        |  |  |
| NOZZLE ASSY                          | 11        | 182        |  |  |
| SOLVENT                              | 0         | 130        |  |  |
| TRANSMISSION ASSY                    | 1-2       | 115        |  |  |
| WASHER HOSE ROUTING - ENGINE<br>HOOD | 1-5<br>11 | 120<br>182 |  |  |
| WIPER SWITCH ASSY                    | 1-3       | 115        |  |  |