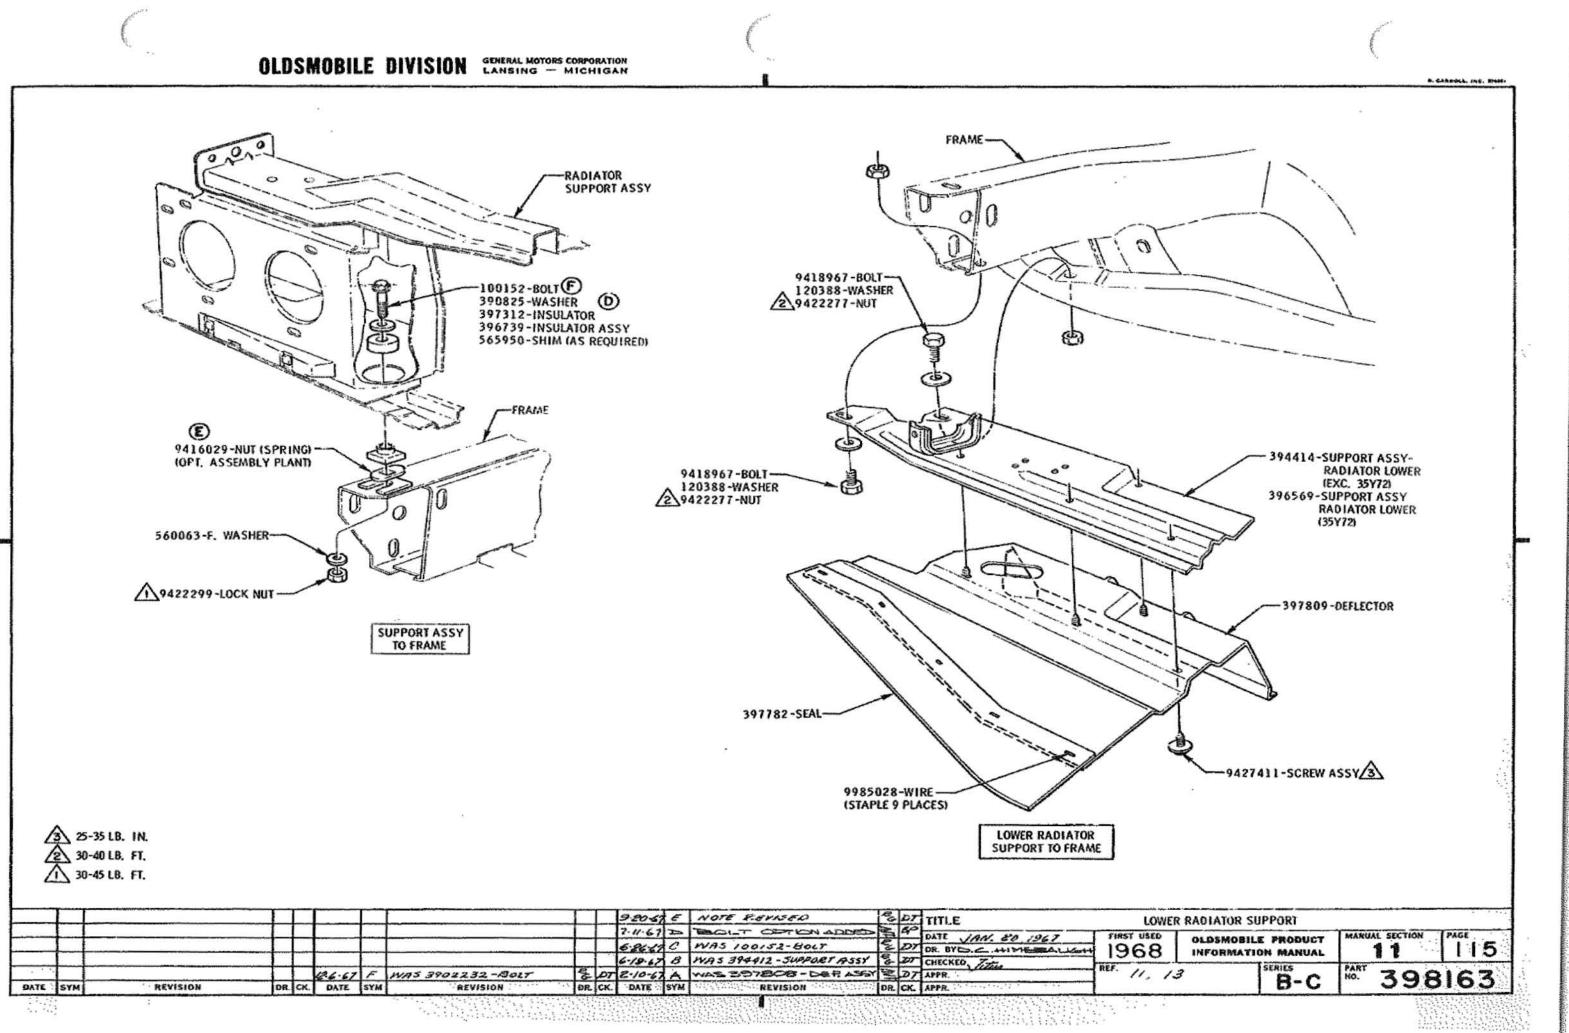

### U.P.C. SECTION 13 RADIATOR & GRILLE

|                      | P. I. M. |          |  |
|----------------------|----------|----------|--|
|                      | SEC.     | PAGE     |  |
| FAN SHROUD           | 11       | 116      |  |
| RADIATOR -           |          |          |  |
| ASSEMBLY             | n        | 116      |  |
| BAFFLE ASSY - UPPER  | n        | 117      |  |
| CAP                  | n        | 118      |  |
| GRILLE ASSY          | n        | 112      |  |
| LOWER AIR DEFLECTOR  | 11       | 115      |  |
| OVERFLOW HOSE        | n        | 118      |  |
| SEALS                | 11       | 115, 117 |  |
| SUPPORT ASSY - LOWER | 11       | 115      |  |
| USAGE CHART          | 11       | 108 🔿    |  |