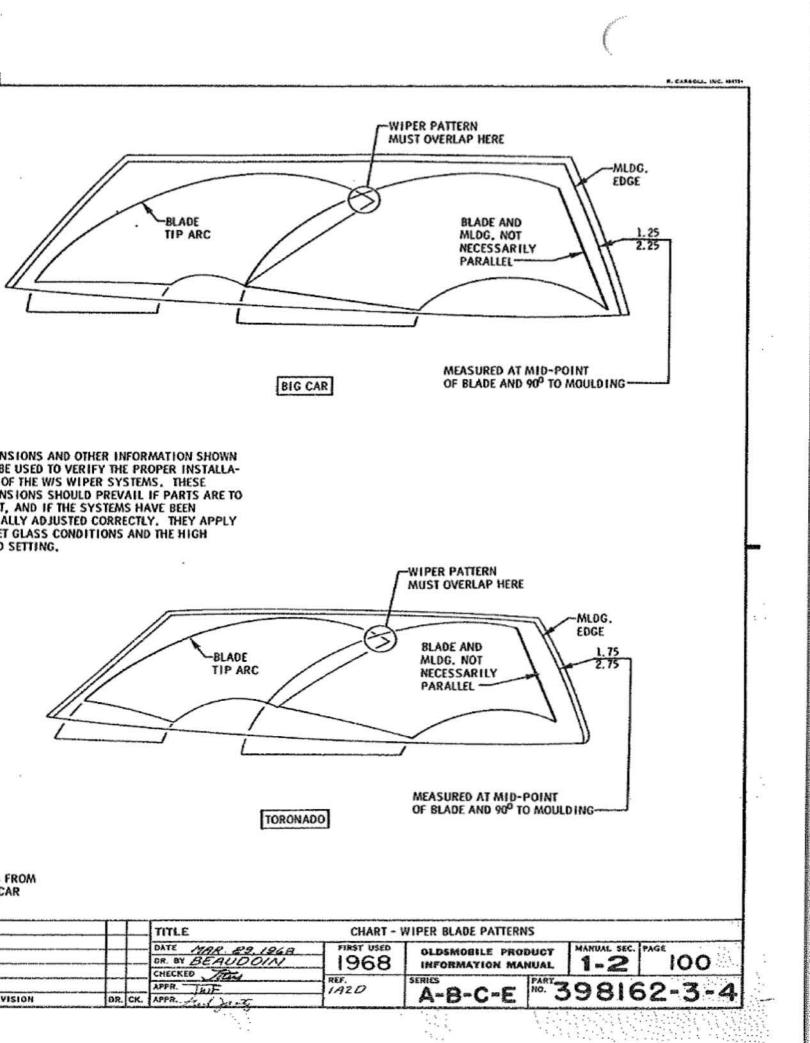

### U.P.C. SECTION 1A2D WINDSHIELD WIPER & WASHER

|                                      | P.1       | . M.       |  |  |
|--------------------------------------|-----------|------------|--|--|
| а.                                   | SEC.      | PAGE       |  |  |
| ARM ASSY                             | 1-2       | 116        |  |  |
| BLADE ASSY                           | 1-2       | 116        |  |  |
| JAR - WINDSHIELD WASHER              | 11        | 130        |  |  |
| MOTOR ASSY                           | 1-2       | 115        |  |  |
| NOZZLE ASSY                          | 11        | 182        |  |  |
| SOLVENT                              | 0         | 130        |  |  |
| TRANSMISSION ASSY                    | 1-2       | 115        |  |  |
| WASHER HOSE ROUTING - ENGINE<br>HOOD | 1-5<br>11 | 120<br>182 |  |  |
| WIPER SWITCH ASSY                    | 1-3       | 115        |  |  |