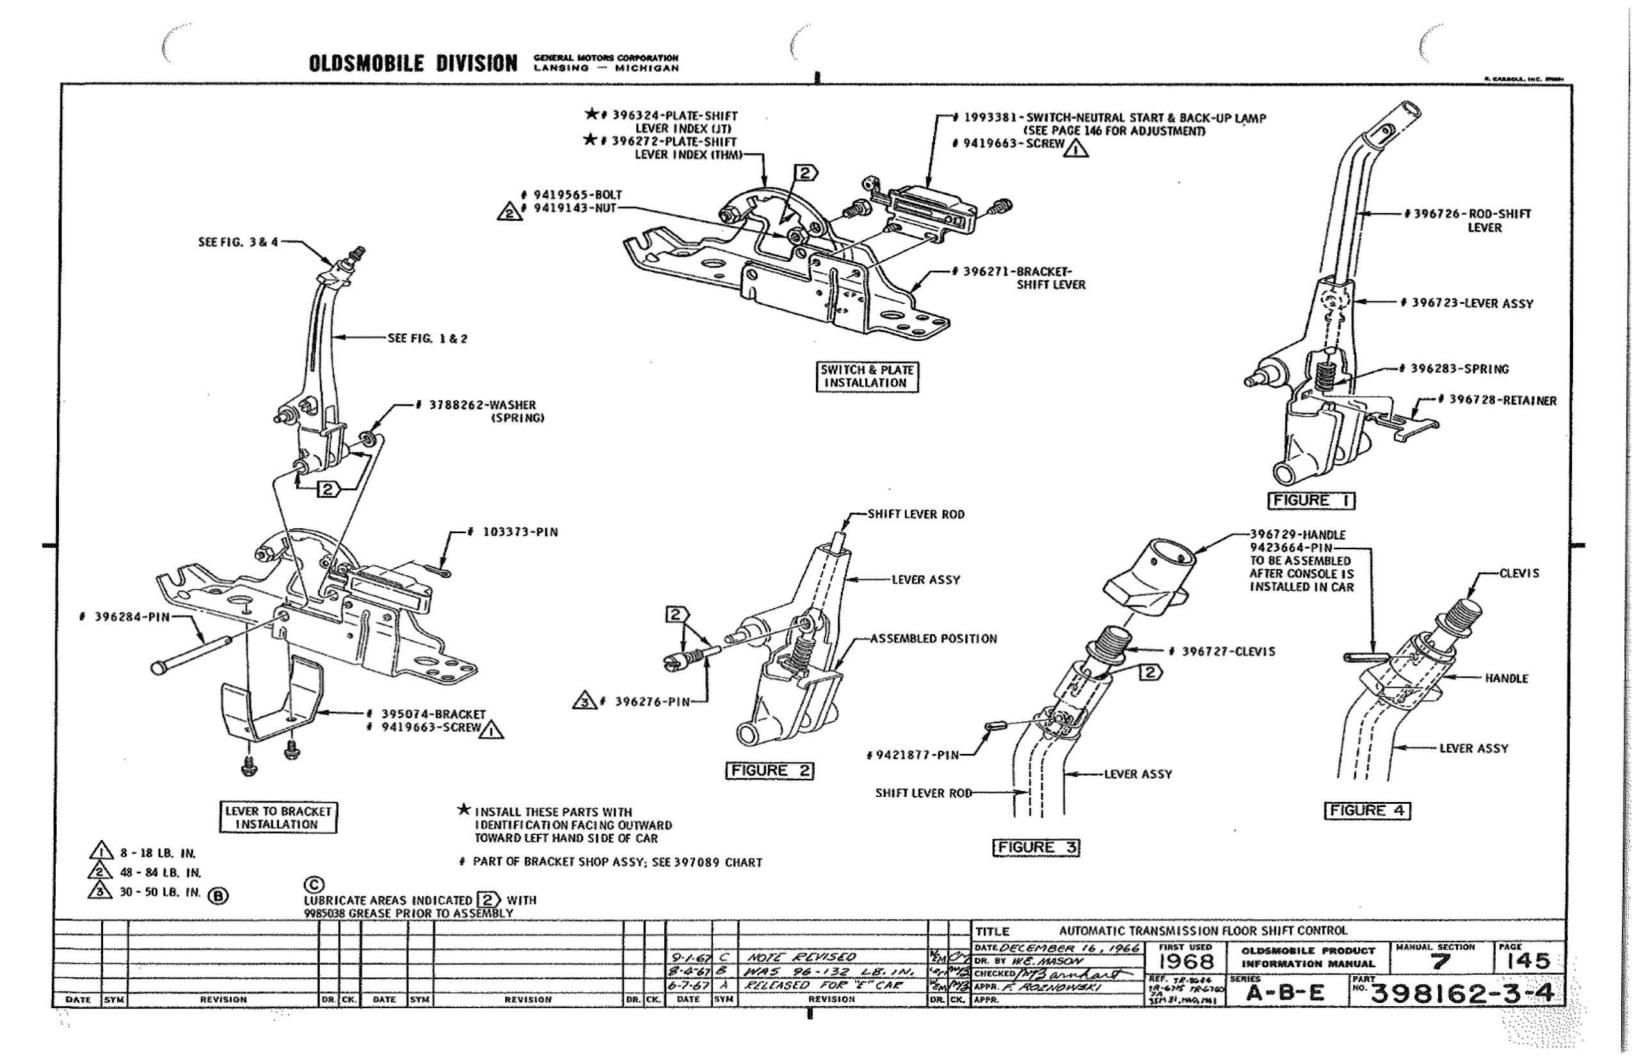

ROLL TEST PROCEDURE - 35M31 35M40, M41 SHIFT CONTROL - COLUMN SHIFT INDICATOR ASSY SHIFT LEVER ASSY STEERING COLUMN ASSY TRANSMISSION ASSY TRANSMISSION OIL -COOLER PIPE FILLER PIPE ASSY TRANS. SUPPORT MOUNTING ASSY WIRING - DOWNSHIFT SWITCH NEUT. START & BACK-UP SWITCH