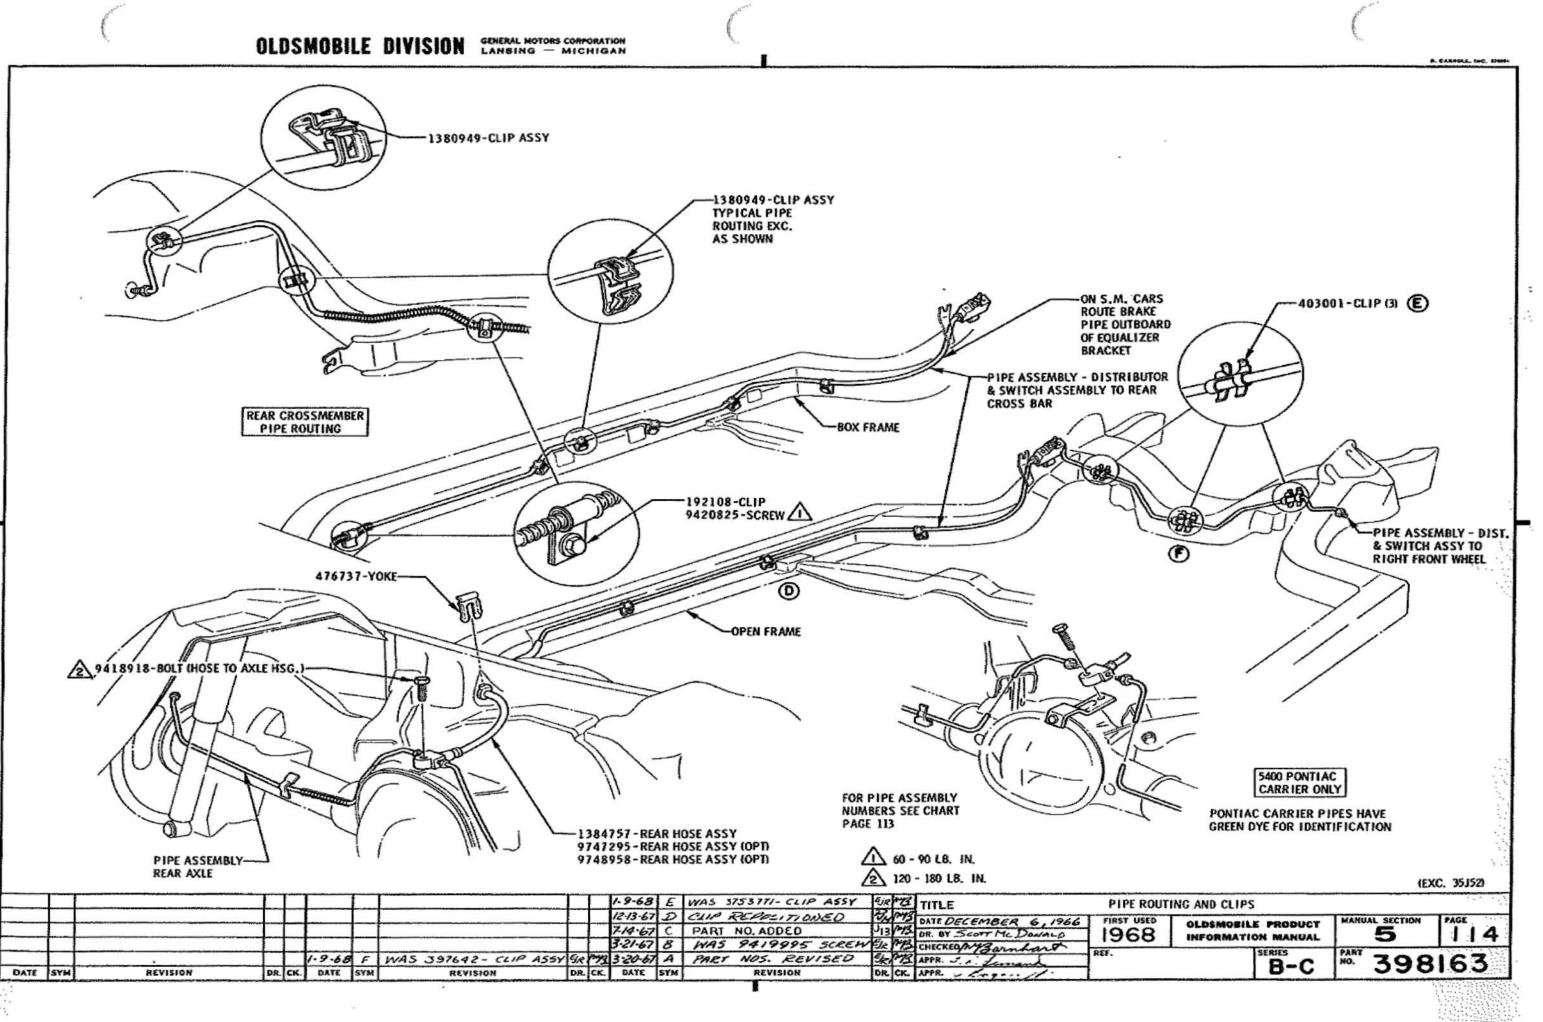

### U.P.C. SECTION 5 BRAKES

|                  |      | I.M.     |
|------------------|------|----------|
|                  | SEC. | PAGE     |
| ITCH ASSY        | 5    | m        |
|                  | 5    | 110      |
| BLE              | 5    | 117, 118 |
| /ER ASSY         | 5    | 118      |
|                  | 5    | 112      |
|                  | 5    | 110      |
|                  | 5    | 111, 114 |
|                  | 5    | 113      |
| NUCKLE SHOP ASSY | 5    | 113      |
| SSY              | 5    | 110      |
| DASH             | 5    | 110      |
|                  | 5    | m        |
|                  | 6-1  | 129      |
|                  | 6-0  | 118      |
| P.C. SECTION 6   |      |          |