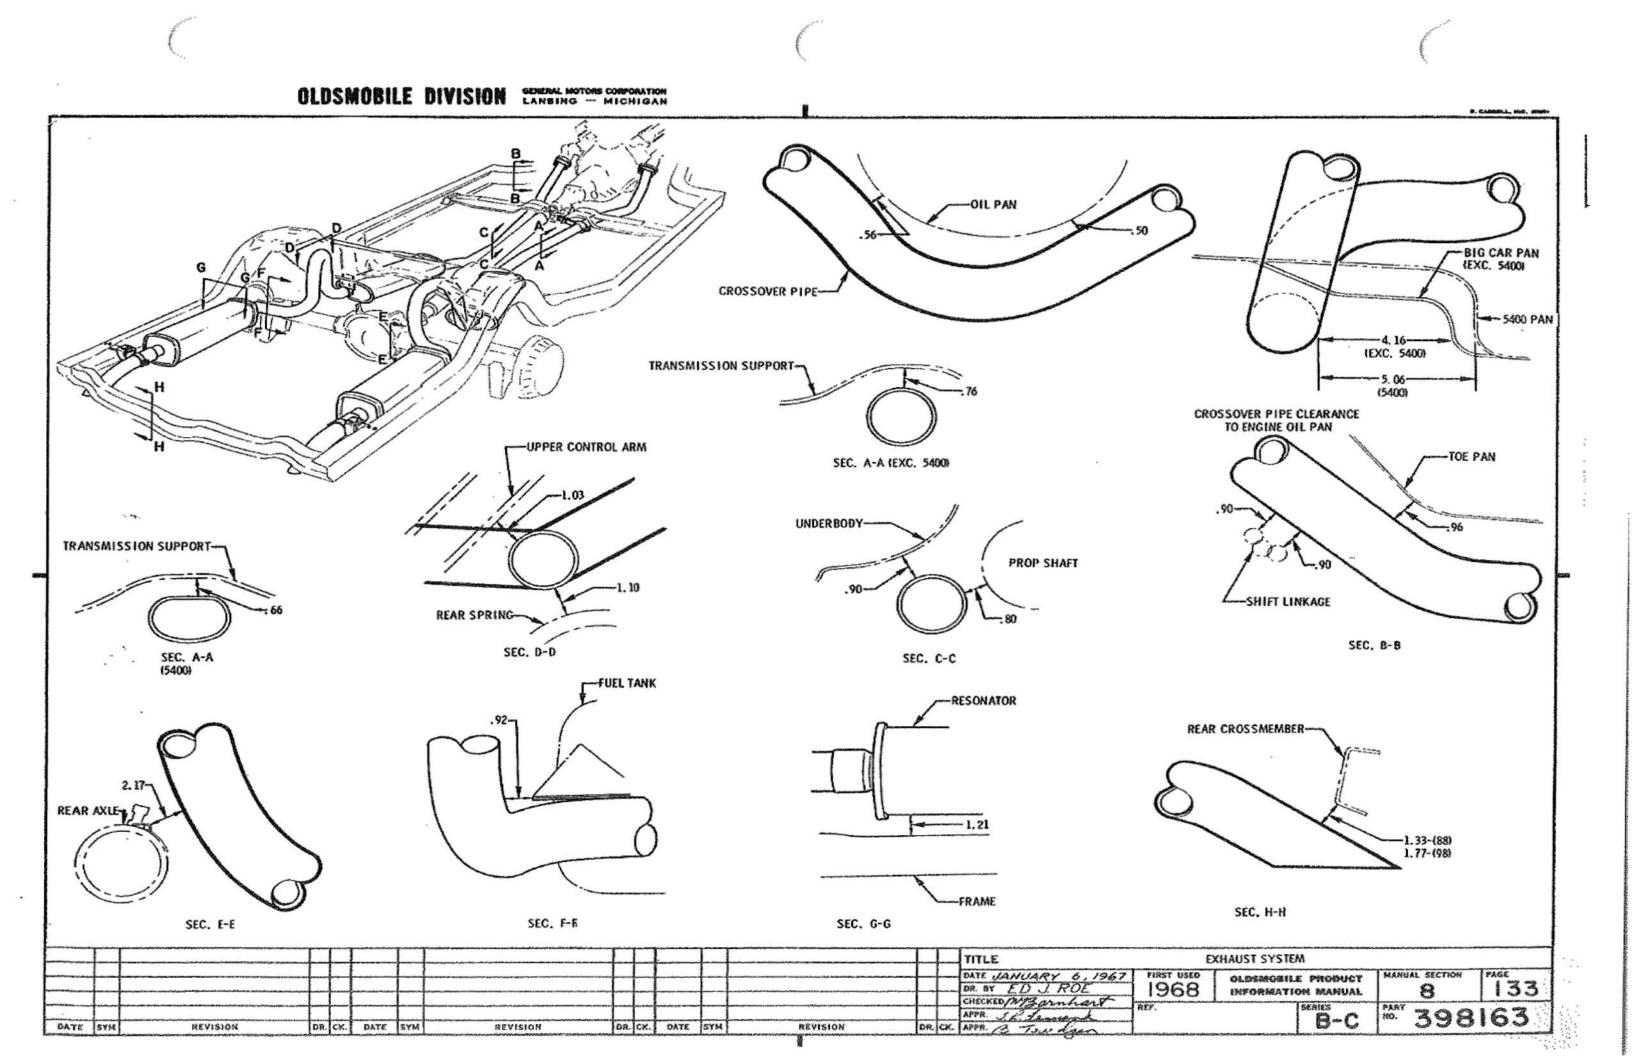

### U.P.C. SECTION BC EXHAUST SYSTEM

| CLAMPS & SUPPORTS  | 8 | 132 |
|--------------------|---|-----|
| CLEARANCES         | 8 | 133 |
| DUAL               | 8 | 130 |
| FLANGES - MANIFOLD | 8 | 131 |
| STANDARD           | 8 | 130 |
| USAGE CHART        | 8 | 120 |