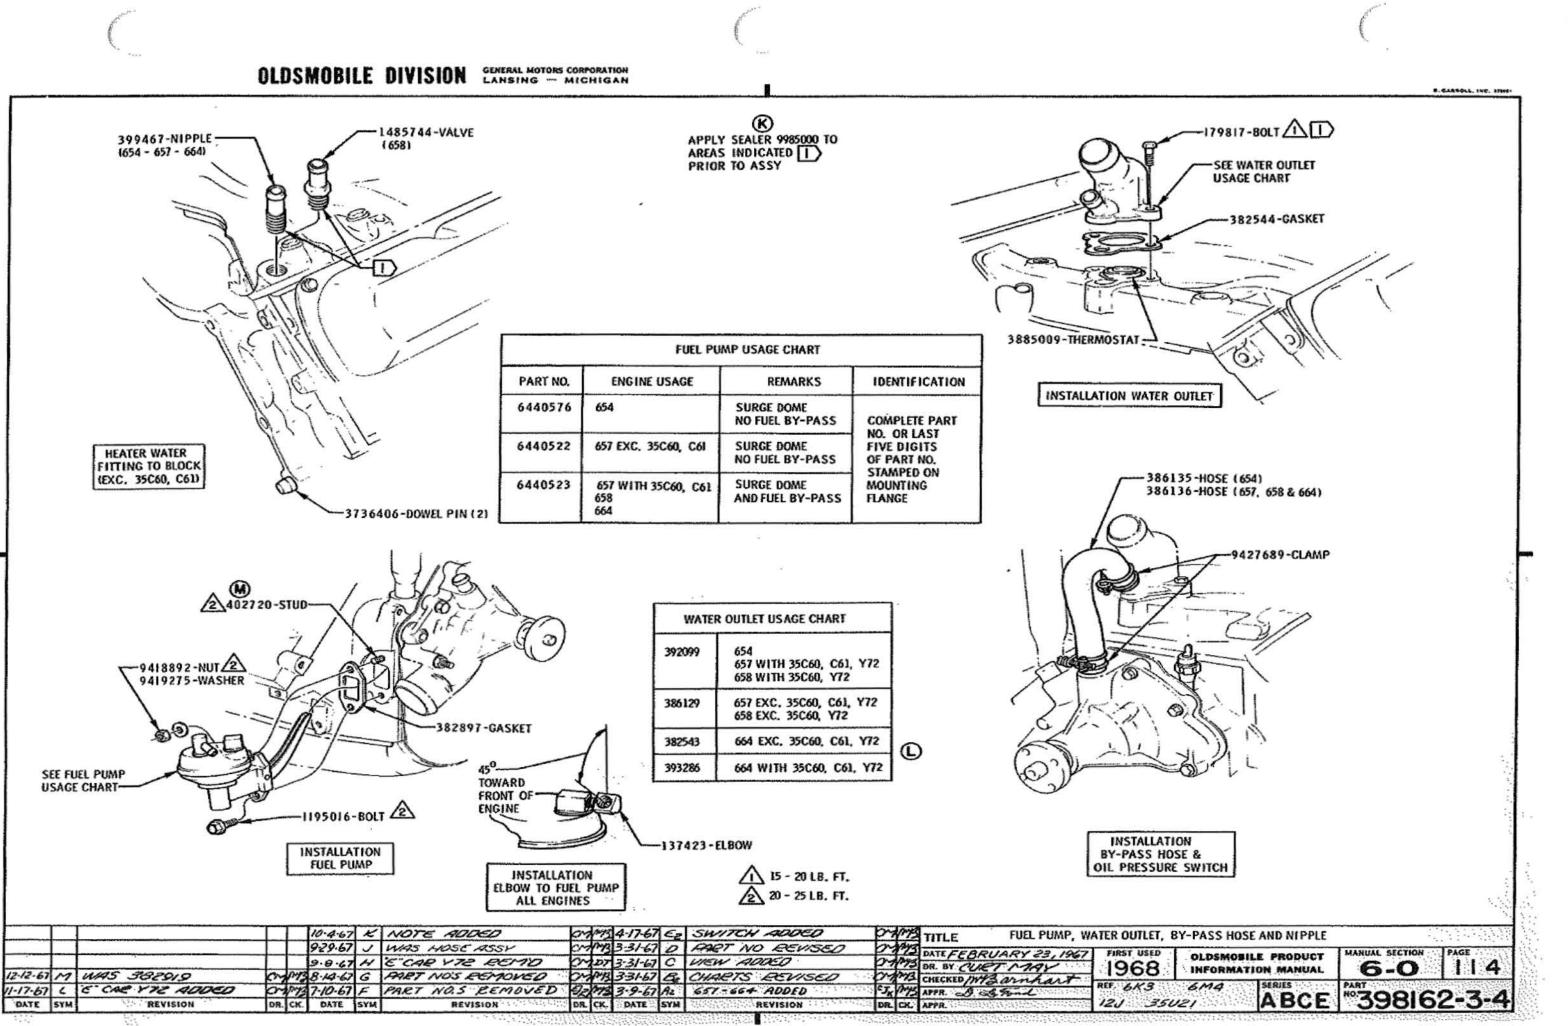

### U.P.C. SECTION 6 ENGINE

| 1-1 | 114      |
|-----|----------|
| 6-1 | 150      |
| 6-1 | 103, 104 |
| 6-0 | 112      |
| 6-0 | 100      |

 $\mathcal{C} = \mathcal{C}$ 

------

|                                   | P.<br>SEC. | I.M.<br>PAGE |                                          | P.<br>SEC. | I.M.<br>PAGE | U.P.C. SECTION 7<br>TRANSMISSION                 |          |               |
|-----------------------------------|------------|--------------|------------------------------------------|------------|--------------|--------------------------------------------------|----------|---------------|
| (6 CONTINUED)                     |            |              | MANUFACTURING NUMBER                     | 6-1        | 102          |                                                  | -        |               |
| CARBURETOR & USAGE CHART ~ 2 BBL. | 6-0        | 122          | MOUNTING TO FRAME                        | 6-1        | 140          |                                                  | SEC.     | I. M.<br>PAGE |
| CARBURETOR - 4 BBL.               | 6-0        | 123          | OIL FILLER TUBE & CAP                    | 6-0        | 112          | CLUTCH CONTROL                                   | 7        | 110, 111      |
| CARBURETOR AIR PRE-HEATER         | 6-1        | 142          | OIL LEVEL INDICATOR                      | 6-1        | 132          | CLUTCH RELEASE BEARING ASSY                      | 7        | 111           |
| CARBURETOR PRIMING PROCEDURES     | 0          | 149          | PLUG -                                   |            |              | DOWNSHIFT SWITCH WIRING                          | 12       | 111           |
| CHOKE HOUSING                     | 6-0        | 123          | POWER BRAKE VACUUM HOLE                  | 6-1        | 128          | HOSE ~ MOD, PIPE TO ELBOW                        | 6-0      | 126, 128      |
| CHOKE PIPES                       | 6-0        | 122          | FRONT VACUUM HOLE                        | 6-0        | 126          | MODULATOR PIPE                                   | 7        | 150           |
| CHOKE TUBE ASSY                   | 6-0        | 116          | THERMO, VACUUM SWITCH HOLE               | 6-0        | 126, 128     | MODULATOR PIPE CLIP                              | 6-0      | 120           |
| COIL ASSY                         | 6-1        | 128          | PULLEY & BELT DATA                       | 6-1        | 110          | NEUT. START & BACK-UP SWITCH WIRING              | 12       | 111           |
| CONVERSION CHART                  | 6-1        | 120, 121     | PULLEY & BELT DIAGRAM                    | 6-1        | 111 - 114    | PROTECTIVE NUMBER STAMPING                       | 0        | 170           |
| CRANK CASE VENT. HOSE             | 6-0        | 130          | RADIATOR COOLANT FILL CHART              | 11         | 100          | ROLL TEST PROCEDURE                              | 0        | 151           |
| CRANKCASE VENT. VALVE ASSY        | 6-0        | 116          | RADIATOR HOSE                            | 11         | 118          | SHIFT CONTROL - AUTOMATIC                        | 7        | 140<br>115    |
| CRANKCASE VENT, PIPE              | 6-1        | 150          | PROTECTIVE NUMBER STAMPING               | 0          | 170          |                                                  | 9        |               |
| DISTRIBUTOR VACUUM HOSE           | 6-0        | 126 - 129    | SOLENOID - THROTTLE CLOSING              | 6-0        | 124          | SHIFT INDICATOR ASSY                             |          | 110           |
| EMISSION CONTROL SPEC. LABEL      | 0          | 124          | SOLENOID - THROTTLE CLOSING - ADJUSTMENT | 6-0        | 105 🕢        | SHIFT LEVER                                      | 9        | 115           |
| ENGINE IDENT. CHART               | 6-1        | 100          | SPARK PLUGS, CABLES & BRACKET            | 6-0        | 132          | SWITCH ASSY - DOWNSHIFT<br>NEUT. START & BACK-UP | 1-1<br>9 | 113<br>111    |
| FAN BLADE ASSY                    | 6-1        | 130          | STARTER MOTOR ASSY & USAGE CHART         | 6-0        | 110          | SPEEDOMETER GEAR HOLE PLUG                       | 7        | 111           |
| FRONT COVER SHOP ASSY             | 6-0        | 112          | THROTTLE ADJUSTMENT                      | 6-1        | 119          | TRANSMISSION -                                   |          |               |
| FUEL PIPE ASSY - PUMP TO CARB.    | 6-0        | 133          | THROTTLE CONTROL                         | 1-2        | 120 🕦        | ASSEMBLY                                         | 7        | 115, 135      |
| FUEL PUMP & USAGE CHART           | 6-0        | 114          | TIMING INDICATOR                         | ·6-0       | 112          | OIL COOLER PIPES                                 | 7        | 155           |
| GENERATOR & MOUNTING              | 6-1        | 125          | VOLTAGE REGULATOR                        | 1-2        | m            | OIL FILLER PIPE & ROD ASSY                       | 7        | 150           |
| GROUND STRAP                      | 12         | 131          | WATER BY-PASS HOSE                       | 6-0        | 114          | USAGE CHART                                      | 7        | 100           |
| HEAT SHIELD - ENGINE MOUNTING     | 6-1        | 140          | WATER OUTLET & THERMOSTAT                | 6-0        | 114          |                                                  |          |               |
| IGNITION SWITCH ASSY              | 1-3        | 113          |                                          |            |              |                                                  |          |               |
| LIFTING STRAP                     | 6-0        | 116          |                                          |            |              |                                                  |          |               |
| MANIFOLD FITTINGS                 | 6-0        | 118          |                                          |            |              |                                                  |          |               |