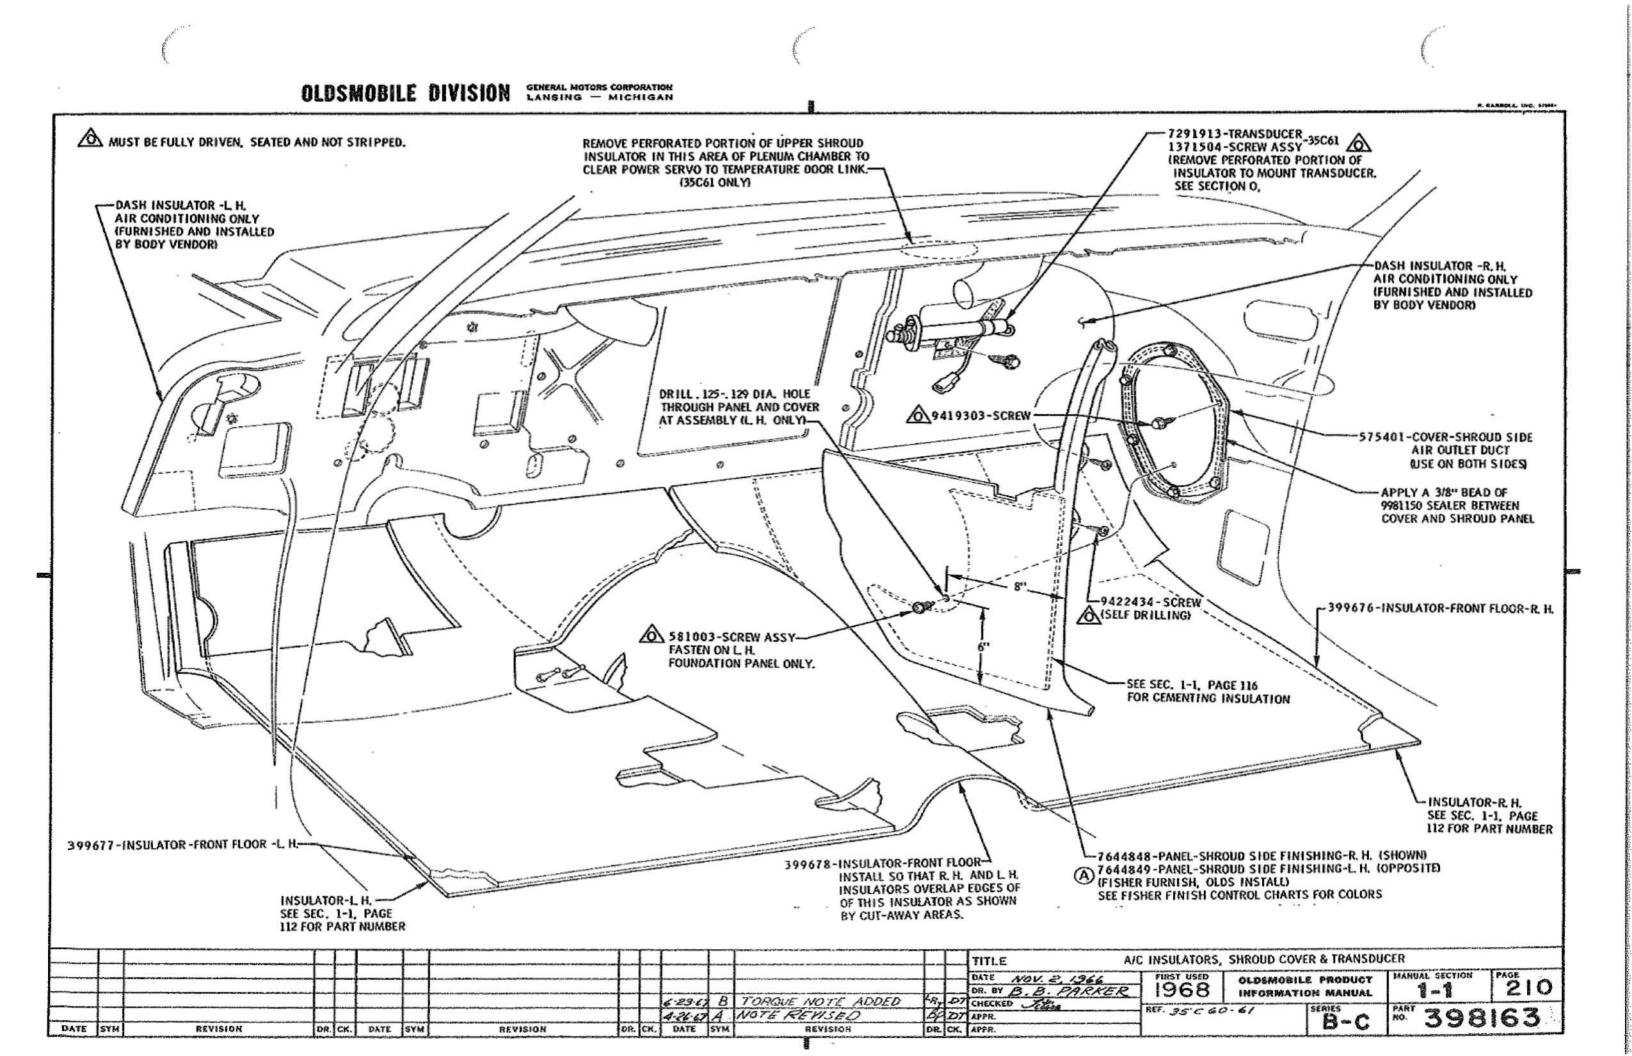

### U.P.C. OPTION 35C60 & 35C61 AIR CONDITIONING

| ADAPTER ASSY - BLOWER TO EVAP.   | 1-2 | 215      |
|----------------------------------|-----|----------|
| AIR INLET VALVE ASSY             | 1-1 | 211      |
| AMBIENT SENSOR - 35C61           | 1-2 | 215      |
| ASPIRATOR ASSY - 35C61           | 1-1 | 211      |
| BLOWER ASSY                      | 1-2 | 215      |
| CABLE ASSY - TEMP. CONTROL VALVE | 1-3 | 114      |
| CARBURETOR ASSY - 2 BARREL       | 6-0 | 122      |
| CHECK PROCEDURE                  | 0   | 200, 201 |
| COMPRESSOR ASSY & MOUNTING       | 6-1 | 213      |
| CONDENSER ASSY                   | 11  | m        |
| CONTROL ASSY                     | 1-3 | 114      |
| COVER SHOP ASSY - ENG FRONT      | 6-0 | 112      |
| DASHPOT                          | 6-0 | 124      |
| DEFROSTER ADAPTER                | 1-1 | 211      |
| DEFROSTER HOSES                  | 1-1 | 215      |
| DUCTS - 1. P.                    | 1-1 | 210      |
| ENGINE ASSY                      | 6-1 | 100      |
| ENGINE CONVERSION CHART          | 6-1 | 120      |
|                                  |     |          |