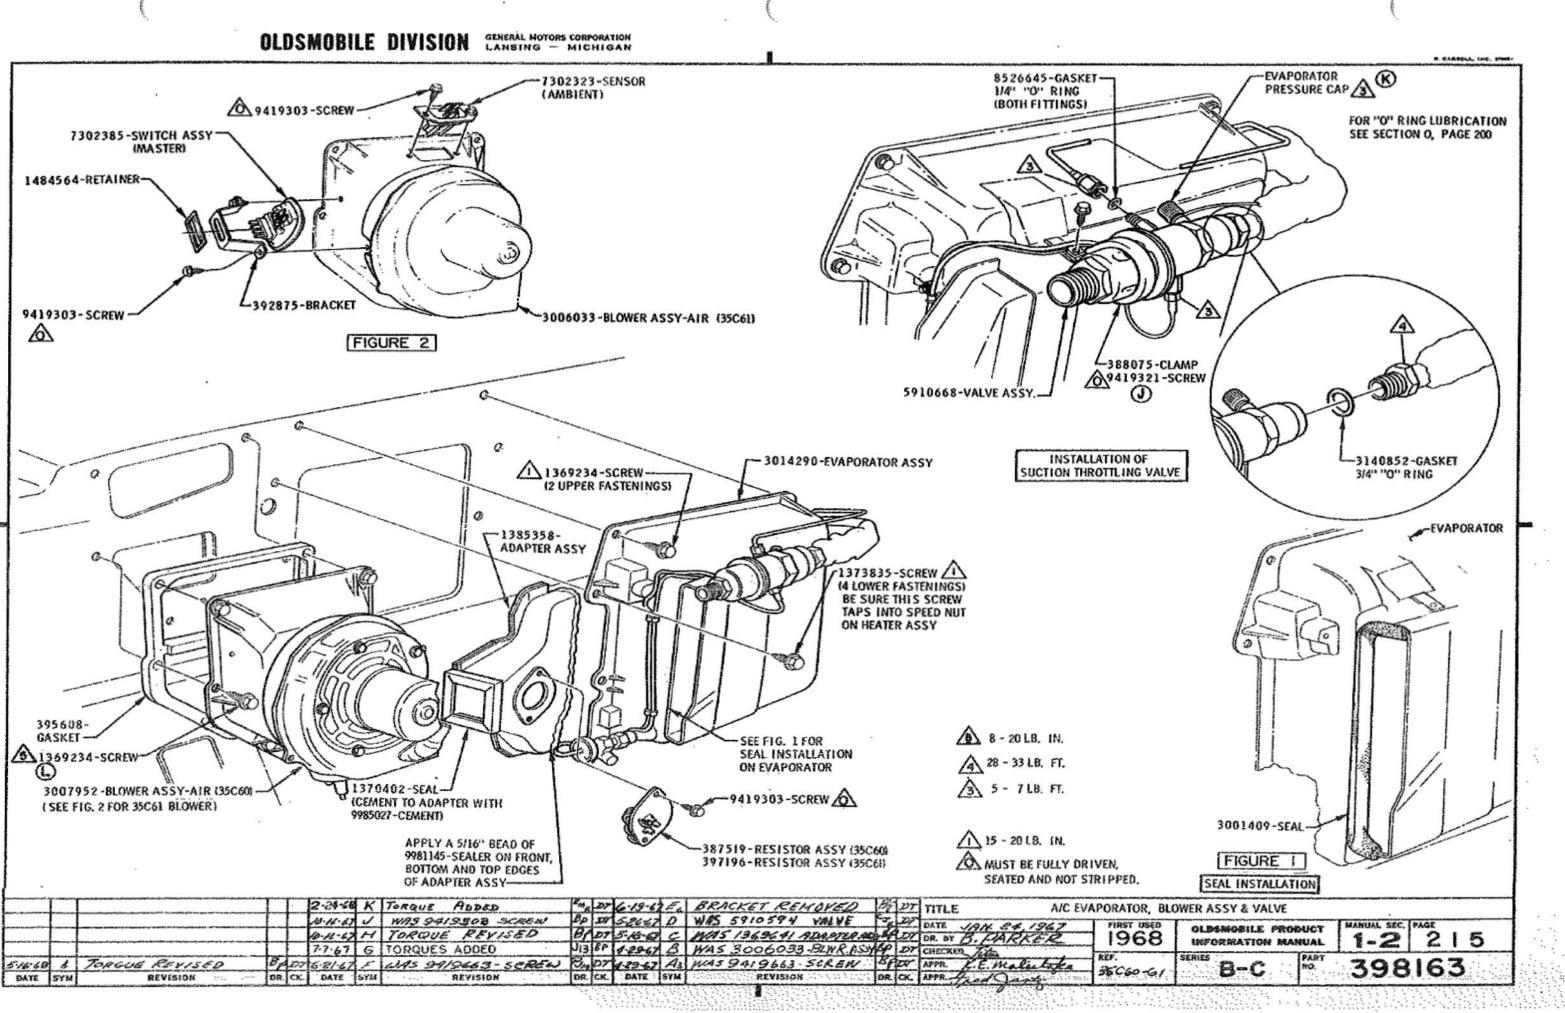

### U.P.C. OPTION 35C60 & 35C61 AIR CONDITIONING

| ADAPTER ASSY - BLOWER TO EVAP.   | 1-2 | 215      |
|----------------------------------|-----|----------|
| AIR INLET VALVE ASSY             | 1-1 | 211      |
| AMBIENT SENSOR - 35C61           | 1-2 | 215      |
| ASPIRATOR ASSY - 35C61           | 1-1 | 211      |
| BLOWER ASSY                      | 1-2 | 215      |
| CABLE ASSY - TEMP. CONTROL VALVE | 1-3 | 114      |
| CARBURETOR ASSY - 2 BARREL       | 6-0 | 122      |
| CHECK PROCEDURE                  | 0   | 200, 201 |
| COMPRESSOR ASSY & MOUNTING       | 6-1 | 213      |
| CONDENSER ASSY                   | 11  | m        |
| CONTROL ASSY                     | 1-3 | 114      |
| COVER SHOP ASSY - ENG FRONT      | 6-0 | 112      |
| DASHPOT                          | 6-0 | 124      |
| DEFROSTER ADAPTER                | 1-1 | 211      |
| DEFROSTER HOSES                  | 1-1 | 215      |
| DUCTS - 1. P.                    | 1-1 | 210      |
| ENGINE ASSY                      | 6-1 | 100      |
| ENGINE CONVERSION CHART          | 6-1 | 120      |
|                                  |     |          |

|                                    | P. I<br>SEC. | PAGE       |
|------------------------------------|--------------|------------|
| EVAPORATOR ASSY                    | 1-2          | 215        |
| FAN BLADE & CLUTCH ASSY            | 6-1          | 210        |
| GENERATOR ASSY                     | 6-1          | 212        |
| GROMMET                            | 1-2          | 111        |
| HARNESS ASSY -                     |              |            |
| ENGINE COMP 35C60<br>35C61         | 12<br>12     | 230<br>231 |
| INSIDE OF CAR - 35C60<br>35C61     | 12<br>12     | 216<br>218 |
| HARNESS ASSY - GEN. & FWD. LAMP    | 12           | 232        |
| HEATER ASSY                        | 1-1          | 211        |
| HEATER WATER HOSES                 | 1-5          | 215        |
| HOSE ASSY - RECEIVER TO EVAP.      | 1-5          | 216        |
| HOSE ASSY - SUCTION                | 1-5          | 217        |
| HOSE & MUFFLER ASSY                | 1-5          | 216        |
| INSULATOR - FRONT FLOOR            | 1-1          | 210        |
| I. P. PAD ASSY                     | 1-3          | 110        |
| MANIFOLD ASSY                      | 1-1          | 213        |
| MASTER CONTROL SWITCH ASSY - 35C61 | 1-2          | 215        |
| OIL FILLER TUBE                    | 6-0          | 112        |
| OUTLET -                           |              |            |
| HEATER AIR DIST.                   | 1-1          | 211        |
| I. P. CENTER                       | 1-3          | 210        |
| I.P. END                           | 1-3          | 211, 212   |
| POWER SERVO ASSY - 35C61           | 1-1          | 212        |
| POWER STEERING HOSE BRACKET        | 6-1          | 212        |
| PULLEYS                            | 6-1          | 210        |
|                                    |              | 전<br>·     |