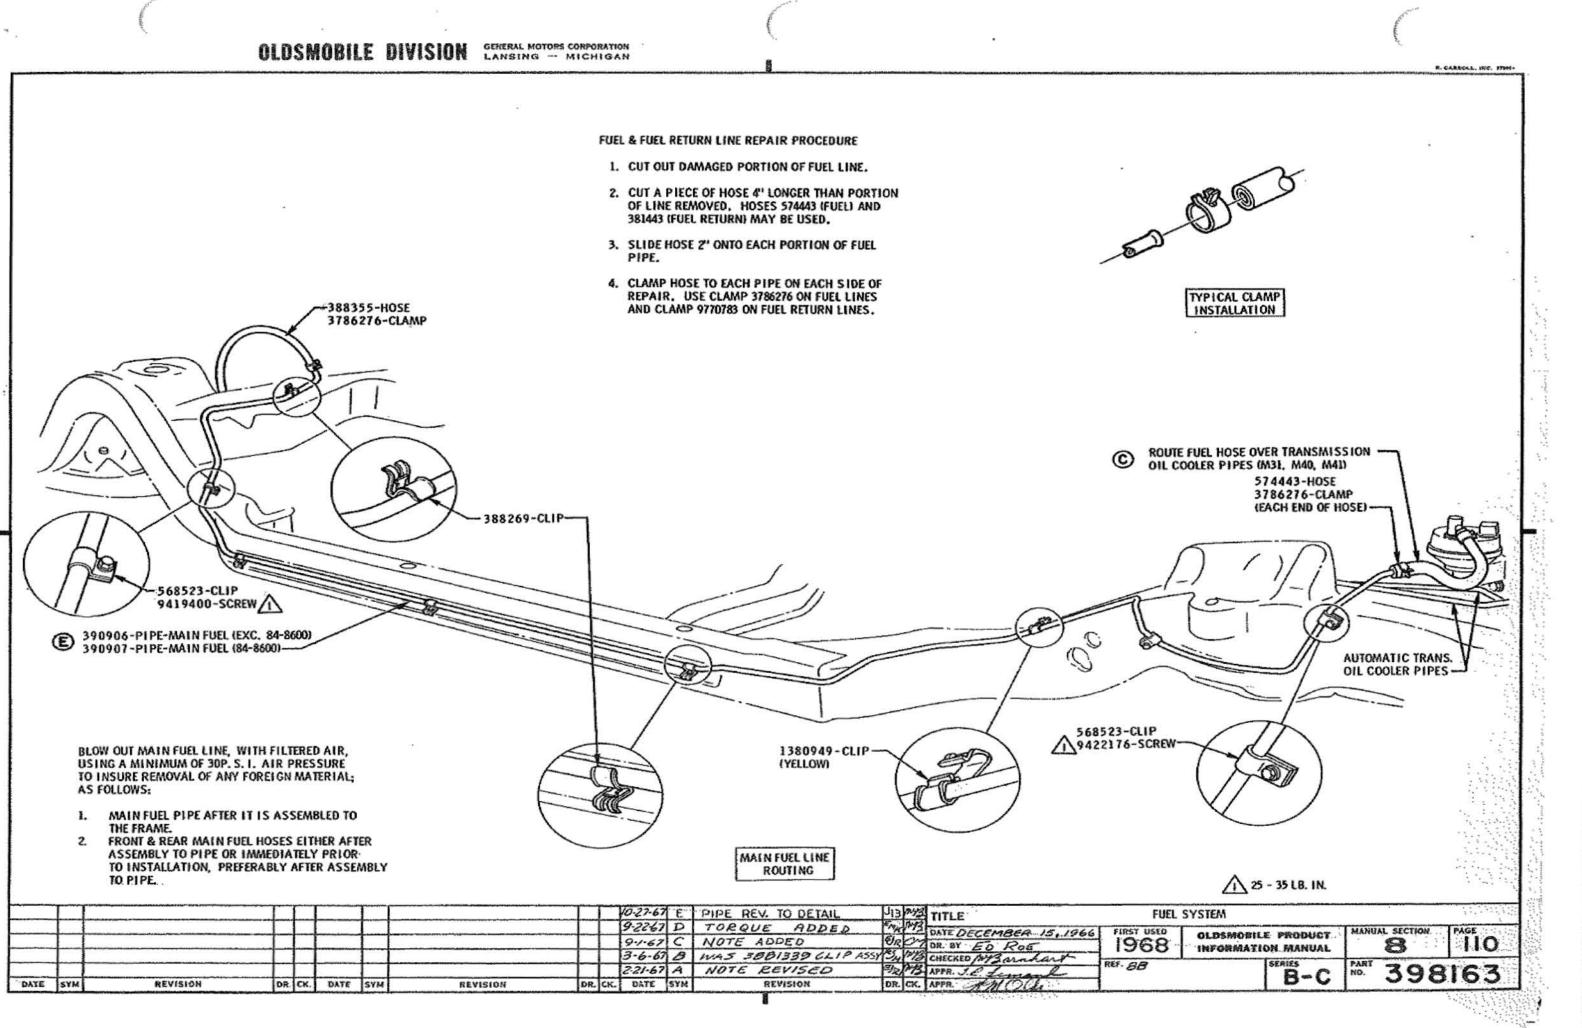

### U.P.C. SECTION 8A 8 8B FUEL SYSTEM

|                  | P. I. M. |      |
|------------------|----------|------|
|                  | SEC.     | PAGE |
| CAP ASSY - TANK  | 8        | 111  |
| FILLER DOOR ASSY | 14       | 130  |
| FUEL GAGE GROUND | 12       | 160  |
| GAGE ASSY - TANK | 8        | 100  |
| PIPES            | 8        | 110  |
| TANK ASSY CHART  | 8        | 100  |
| TANK MOUNTING    | 8        | 111  |
| TANK VENT. HOSES | 8        | 111  |