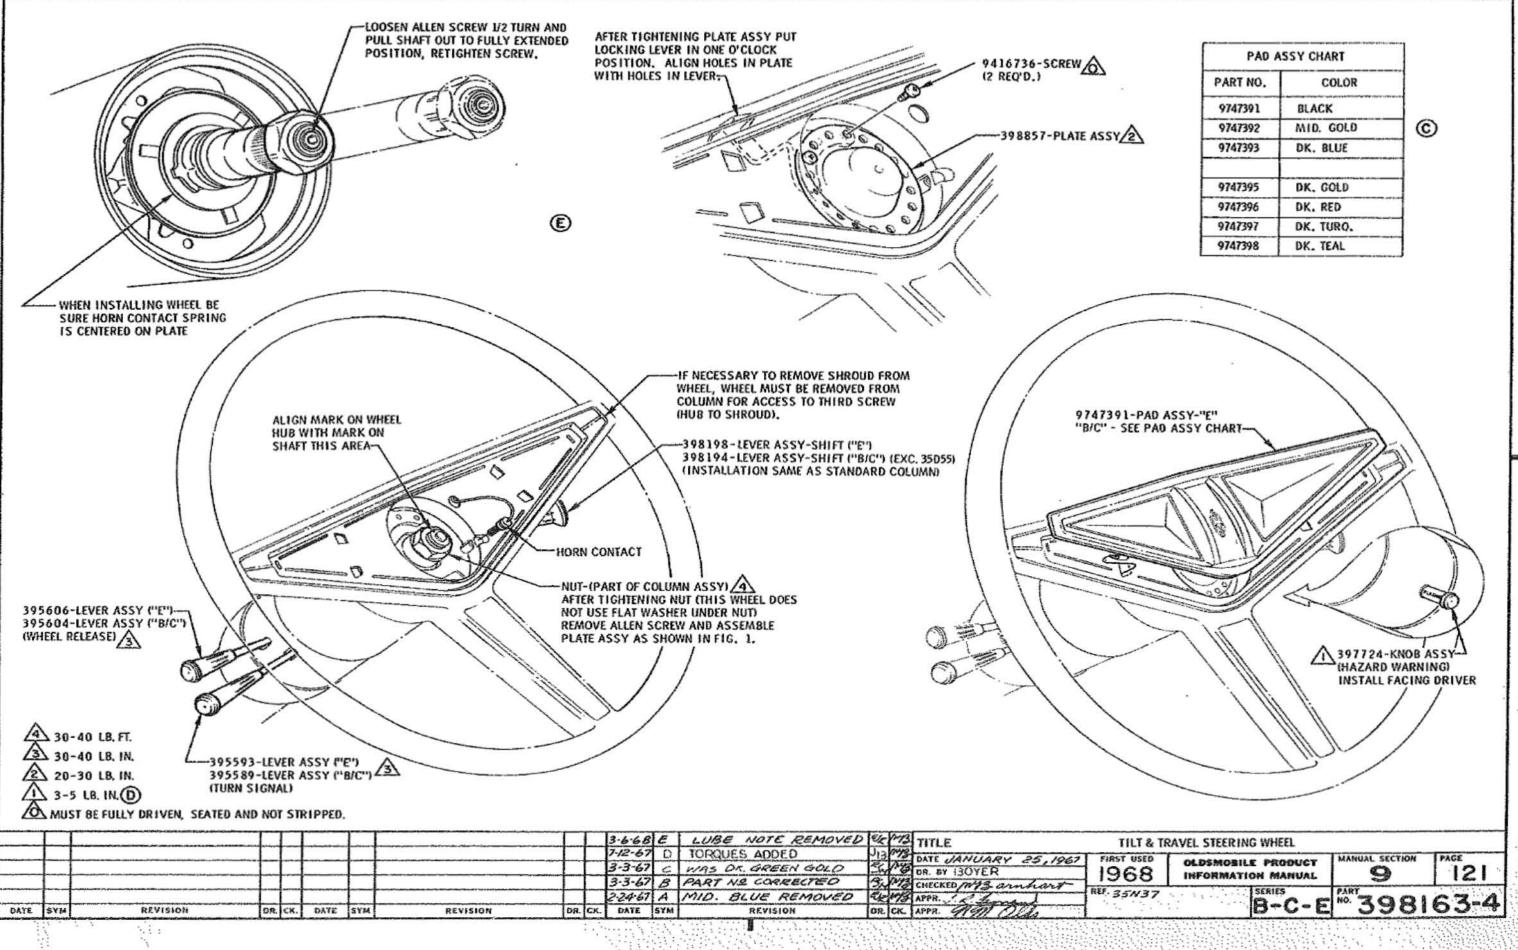

### U.P.C. OPTION 35N37 TILT & TRAVEL STEERING WHEEL

| HAZARD WARNING KNOB      | 9 | 121 |
|--------------------------|---|-----|
| LOCKING LEVER ASSY       | 9 | 120 |
| SHIFT LEVER ASSY         | 9 | 121 |
| STEERING COLUMN ASSY     | 9 | 105 |
| TURN SIGNAL LEVER ASSY   | 9 | 121 |
| WHEEL ASSY               | 9 | 120 |
| WHEEL RELEASE LEVER ASSY | 9 | 121 |