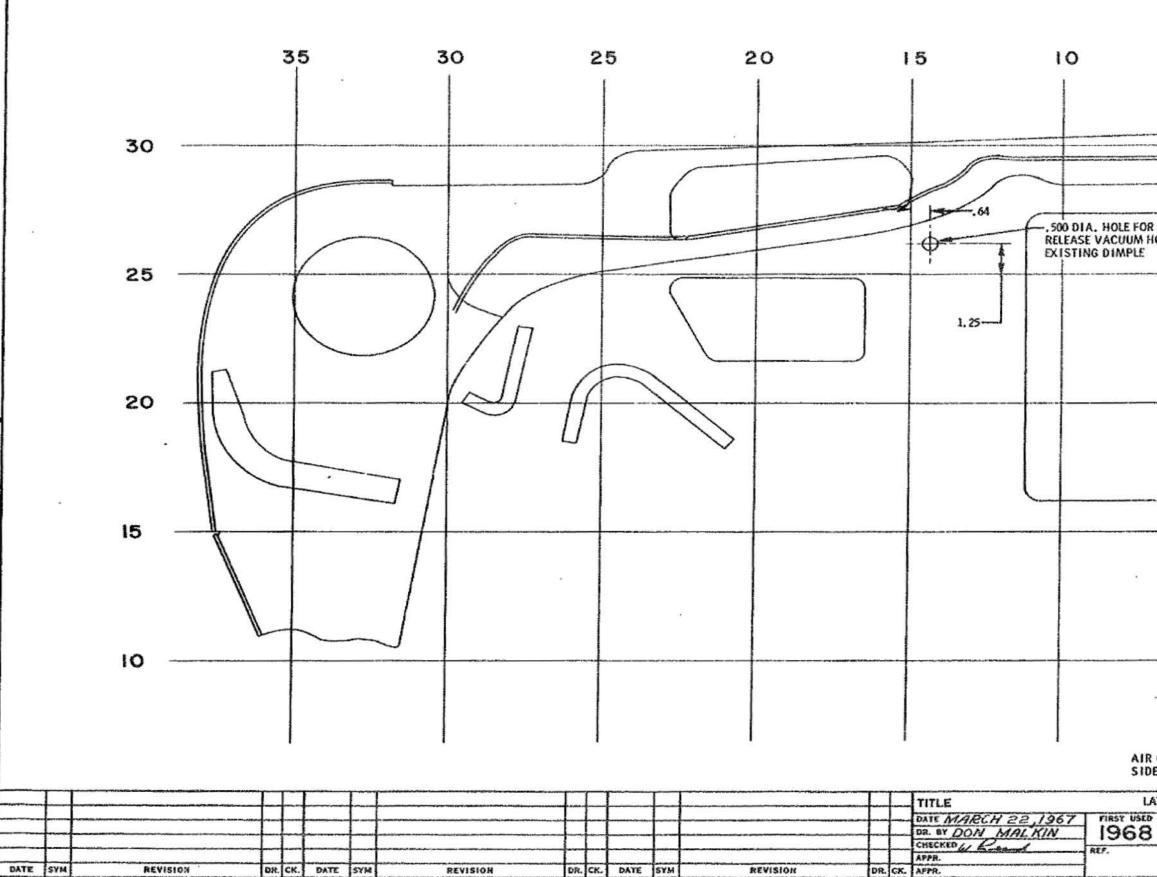

### U.P.C. SECTION O GENERAL

|                             | P.<br>SEC. | I.M.<br>PAGE      |
|-----------------------------|------------|-------------------|
| CHASSIS ASSY PAINT CHART    | 0          | 195               |
| DRILLING LAYOUT -           |            |                   |
| DASH                        | 0          | 140, 141          |
| MISCELLANEOUS               | 0          | 142 - 145         |
| GENERAL REFERENCES          | 0          | 100               |
| GENERAL WRENCH TORQUE SPEC. | 0          | 101               |
| I. B. M. ACCESSORY CODES    | 0          | 155, 156          |
| LOOSE PARTS STOWAGE         | 0          | 120               |
| OWNER OPERATING MANUAL      | 0          | 120               |
| OWNER PROTECTION PLAN BOOK  | 0          | 120               |
| PAINT & TRIM SPEC.          | 0          | 180 - 188         |
| PROTECT-O-PLATE             | 0          | 115               |
| PROTECTIVE NUMBER STAMPING  | 0          | 170               |
| TEMPLATE CHART              | 0          | 128               |
| TORQUE CHART -              |            |                   |
| BODY                        | 0          | 113, 114 <b>B</b> |
| CHASSIS                     | 0          | 102 - 105         |
| TRANSMISSION                | 0          | 107 - 112         |
| VEHICLE IDENTIFICATION      | 0          | 117               |
| WHEEL ALIGNMENT LAYOUT      | 3<br>(A)   | 103               |