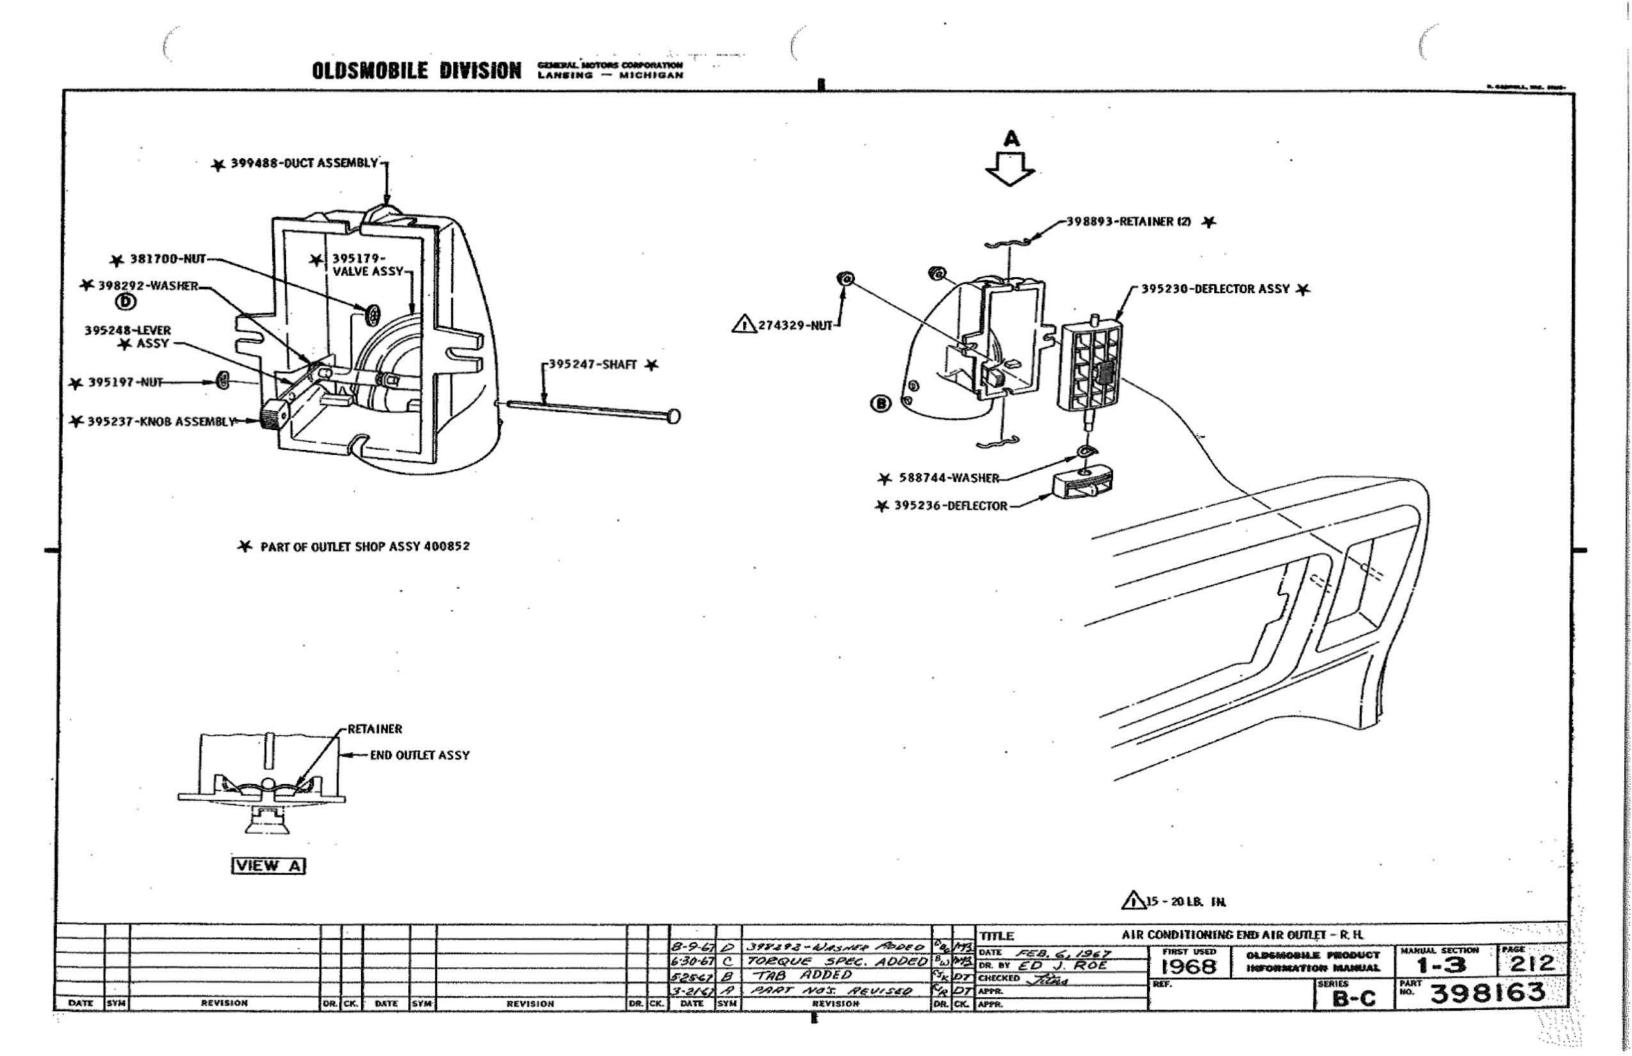

### U.P.C. OPTION 35C60 & 35C61 AIR CONDITIONING

| ADAPTER ASSY - BLOWER TO EVAP.   | 1-2 | 215      |
|----------------------------------|-----|----------|
| AIR INLET VALVE ASSY             | 1-1 | 211      |
| AMBIENT SENSOR - 35C61           | 1-2 | 215      |
| ASPIRATOR ASSY - 35C61           | 1-1 | 211      |
| BLOWER ASSY                      | 1-2 | 215      |
| CABLE ASSY - TEMP. CONTROL VALVE | 1-3 | 114      |
| CARBURETOR ASSY - 2 BARREL       | 6-0 | 122      |
| CHECK PROCEDURE                  | 0   | 200, 201 |
| COMPRESSOR ASSY & MOUNTING       | 6-1 | 213      |
| CONDENSER ASSY                   | 11  | m        |
| CONTROL ASSY                     | 1-3 | 114      |
| COVER SHOP ASSY - ENG FRONT      | 6-0 | 112      |
| DASHPOT                          | 6-0 | 124      |
| DEFROSTER ADAPTER                | 1-1 | 211      |
| DEFROSTER HOSES                  | 1-1 | 215      |
| DUCTS - 1. P.                    | 1-1 | 210      |
| ENGINE ASSY                      | 6-1 | 100      |
| ENGINE CONVERSION CHART          | 6-1 | 120      |
|                                  |     |          |

|                                    | P. I<br>SEC. | PAGE       |
|------------------------------------|--------------|------------|
| EVAPORATOR ASSY                    | 1-2          | 215        |
| FAN BLADE & CLUTCH ASSY            | 6-1          | 210        |
| GENERATOR ASSY                     | 6-1          | 212        |
| GROMMET                            | 1-2          | 111        |
| HARNESS ASSY -                     |              |            |
| ENGINE COMP 35C60<br>35C61         | 12<br>12     | 230<br>231 |
| INSIDE OF CAR - 35C60<br>35C61     | 12<br>12     | 216<br>218 |
| HARNESS ASSY - GEN. & FWD. LAMP    | 12           | 232        |
| HEATER ASSY                        | 1-1          | 211        |
| HEATER WATER HOSES                 | 1-5          | 215        |
| HOSE ASSY - RECEIVER TO EVAP.      | 1-5          | 216        |
| HOSE ASSY - SUCTION                | 1-5          | 217        |
| HOSE & MUFFLER ASSY                | 1-5          | 216        |
| INSULATOR - FRONT FLOOR            | 1-1          | 210        |
| I. P. PAD ASSY                     | 1-3          | 110        |
| MANIFOLD ASSY                      | 1-1          | 213        |
| MASTER CONTROL SWITCH ASSY - 35C61 | 1-2          | 215        |
| OIL FILLER TUBE                    | 6-0          | 112        |
| OUTLET -                           |              |            |
| HEATER AIR DIST.                   | 1-1          | 211        |
| I. P. CENTER                       | 1-3          | 210        |
| I.P. END                           | 1-3          | 211, 212   |
| POWER SERVO ASSY - 35C61           | 1-1          | 212        |
| POWER STEERING HOSE BRACKET        | 6-1          | 212        |
| PULLEYS                            | 6-1          | 210        |
|                                    |              | 전<br>·     |