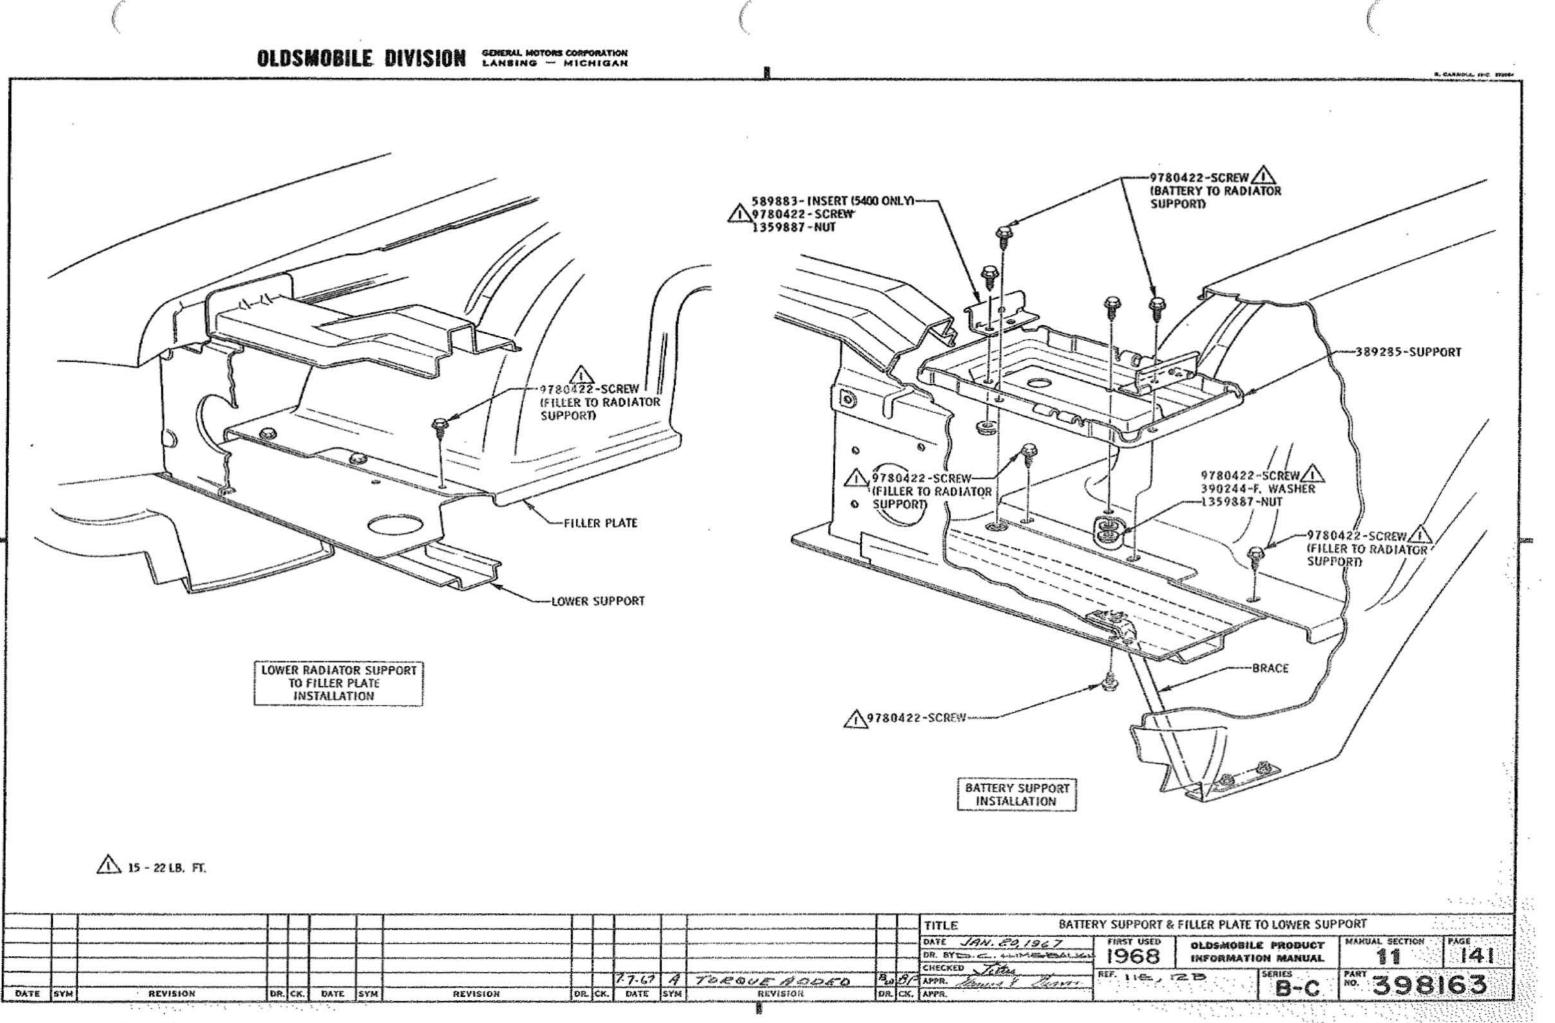

| CLEARANCES - SHEET METAL   | 11 | 190          |
|----------------------------|----|--------------|
| FENDER EXTENSION           | n  | 133          |
| FENDER IDENT. CHART        | 11 | 105 - 107    |
| FENDER INSTALLATION        | 11 | 140          |
| FENDER MOULDINGS & SCRIPTS | 11 | 150, 152-154 |
| FILLER PLATE               | 11 | 135          |
|                            |    | 400          |

FILLER PLATE SEALS HOOD ASSY COMPL HOOD BUMPER - RE HOOD INSULATOR HOOD INSULATOR HOOD LATCH HOOD LATCH PILOT HOOD MOULDING PANEL ASSY - FROM RADIATOR SUPPOR SCRIPT - RADIATOR STONE SHIELD UPPER TIE BAR