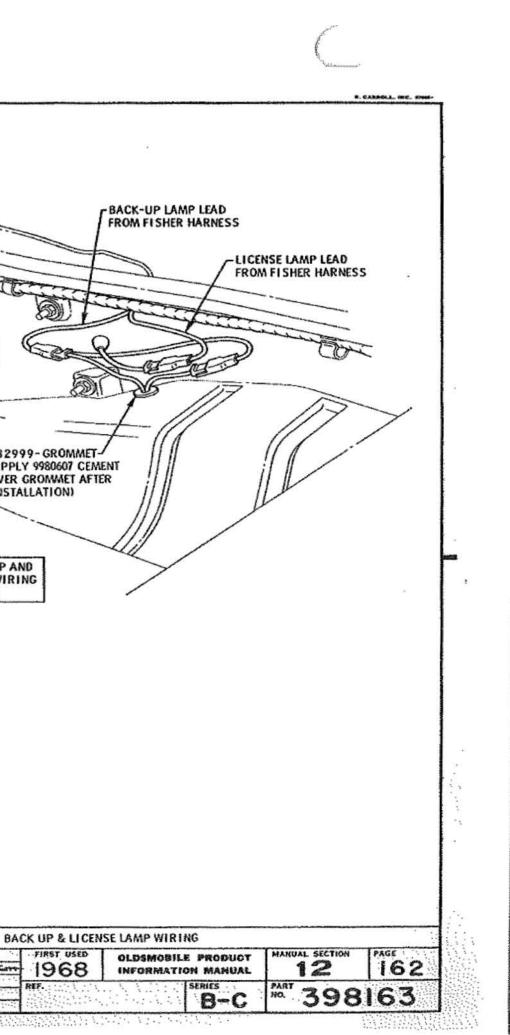

|                                              | P.<br>SEC. | I.M.<br>PAGE    |
|----------------------------------------------|------------|-----------------|
| SWITCH ASSY (CONTINUED)                      |            |                 |
| LIGHT                                        | 1-3        | 115             |
| OIL PRESSURE                                 | 6-0        | 112             |
| OPERATION CHART                              | 12         | 106 - 109       |
| PARKING BRAKE INDICATOR                      | 5          | 118             |
| POWER TOP                                    | 1-3        | 115             |
| STOP LIGHT                                   | 5          | 112             |
| WATER TEMP.                                  | 6-1        | 128 🔿           |
| TURN SIGNAL - CANCEL CAM ASSY<br>LEVER ASSY  | 9<br>9     | 115, 116<br>115 |
| WIRE ASSY - LIGHT TRANSMITTING               | 1-3        | 113             |
| WIRING - (ALSO SEE HARNESS ASSY)             |            |                 |
| CLOCK                                        | 12         | 110             |
| BACK-UP LAMP                                 | 12         | 162             |
| BACK-UP LAMP SWITCH                          | 12         | 111             |
| BRAKE WARNING LIGHT SWITCH                   | 12         | 135             |
| COURTESY LAMP                                | 12         | 110             |
| DIMMER SWITCH                                | 12         | 111             |
| FUEL TANK GAGE - EXC. 84 - 8600<br>84 - 8600 | 12<br>12   | 161<br>160      |
| HORN SWITCH                                  | 9          | 115, 116        |
| LICENSE LAMP                                 | 12         | 162             |
| MAP LAMP                                     | 12         | 110             |
| PARKING BRAKE INDICATOR                      | 12         | 111             |
| STOP LIGHT SWITCH                            | 12         | 112             |
| TURN SIGNAL SWITCH                           | 12         | 111             |