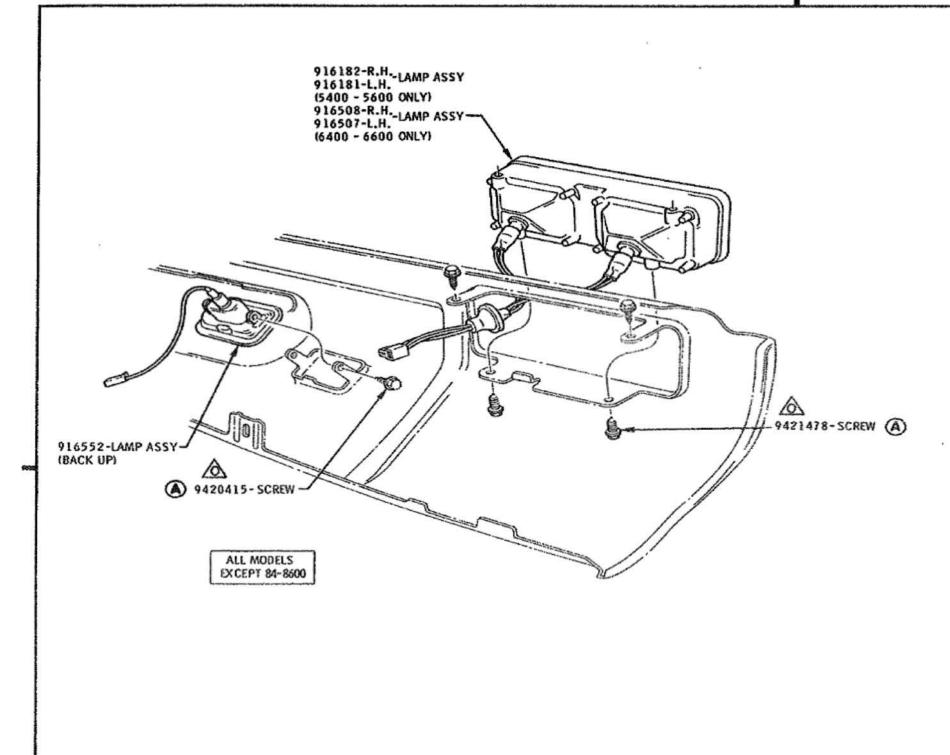

|                                     | P. I<br>SEC. | PAGE     |
|-------------------------------------|--------------|----------|
| GENERATOR & FORWARD LAMP            | 12           | 134, 137 |
| INSTRUMENT PANEL                    | 12           | 110      |
| POWER TOP                           | 12           | 111      |
| HAZARD WARNING KNOB ASSY            | 9            | 115      |
| HEADLAMP DOOR                       | n            | 113      |
| HEADLAMP FOCUS CHART                | 12           | 105      |
| HORN ASSY                           | 11           | 110      |
| HORN CAP                            | 9            | 115      |
| HORN CONTACT ASSY                   | 9            | 116      |
| INSTRUMENT CLUSTER ASSY             | 1-3          | 112      |
| JUNCTION BLOCK, RELAY & BUZZER ASSY | 11           | 130      |
| LAMP ASSY -                         |              |          |
| BACK-UP                             | 14           | 118      |
| COURTESY                            | 12           | 110      |
| GLOVE BOX                           | 1-3          | 116      |
| HEAD                                | 11           | 113      |
| LICENSE (EXC. 84 - 8600)            | 14           | 115      |
| MAP                                 | 1-3          | 114      |
| PARK & TURN                         | 11           | 133      |
| REAR (EXC. 84 - 8600)               | 14           | 118      |
| STARTER CABLE TUBE                  | 6-1          | 132      |
| SWITCH ASSY -                       |              |          |
| BACK-UP LAMP                        | 9            | 111      |
| DOOR JAMB                           | 12           | 111      |
| GLOVE BOX LAMP                      | 1-3          | 116      |
| HEADLAMP DIMMER                     | 1-1          | 111      |
|                                     |              |          |