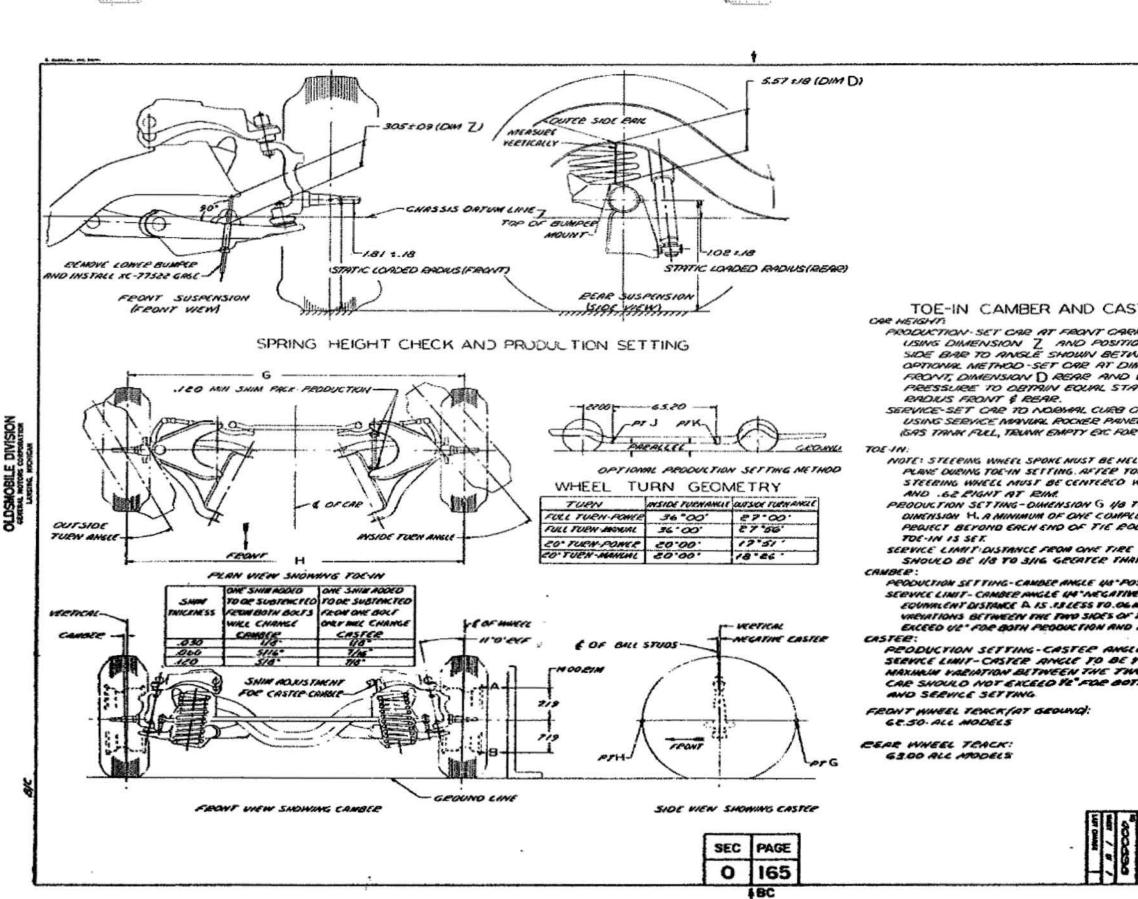

|                 |                  |                         |   |
|                              |                 |                  |                         |   |
|                              |                 |                  |                         |   |
|                              |                 |                  |                         |   |
| CONDITIONIN<br>E OF CAR      | IG - RIGHT<br>a |                  | SHEET 2                 |   |
| YOUT - DRILL                 |                 | MANUAL SECTION   | PAGE                    |   |
| oltismoi<br>Informa          | SERIES          | 0                | 141                     |   |
|                              | SERIES<br>B-C   | <sup>m</sup> 400 | 958                     |   |











| 5]                                                                                                 | 1          | -     | 7 4     | 4030