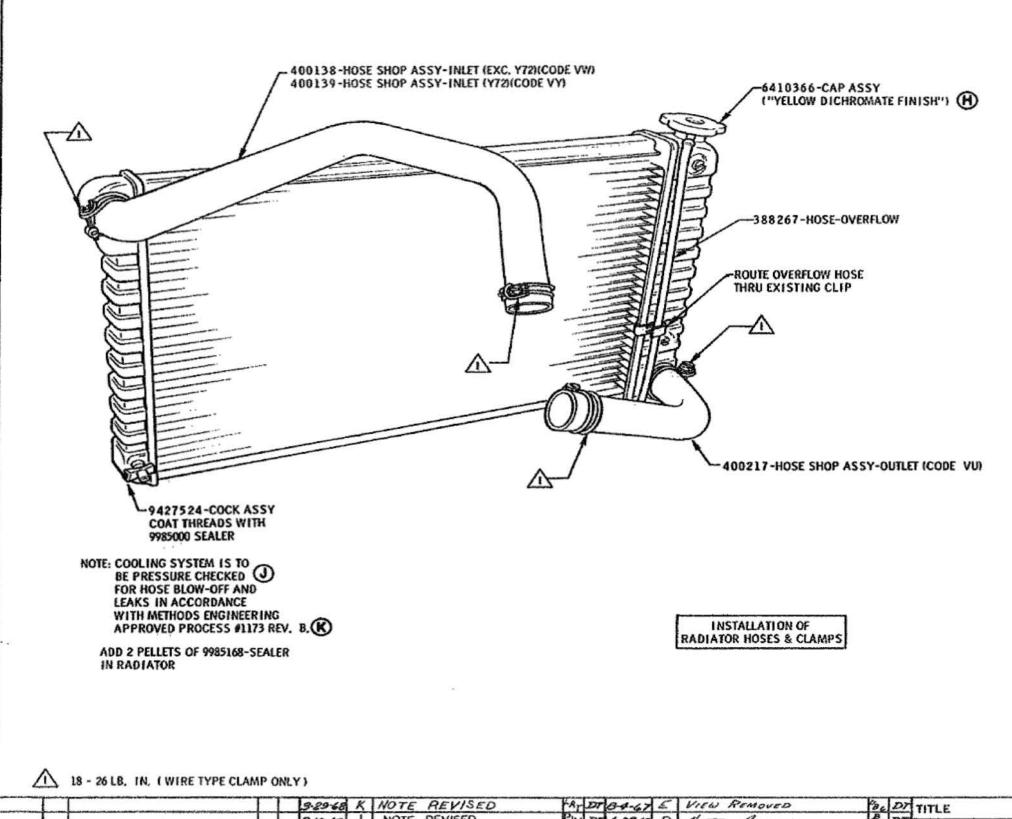

### U.P.C. SECTION 13 RADIATOR & GRILLE

|                      | P. I. M. |          |  |
|----------------------|----------|----------|--|
|                      | SEC.     | PAGE     |  |
| FAN SHROUD           | 11       | 116      |  |
| RADIATOR -           |          |          |  |
| ASSEMBLY             | n        | 116      |  |
| BAFFLE ASSY - UPPER  | n        | 117      |  |
| CAP                  | n        | 118      |  |
| GRILLE ASSY          | n        | 112      |  |
| LOWER AIR DEFLECTOR  | 11       | 115      |  |
| OVERFLOW HOSE        | n        | 118      |  |
| SEALS                | 11       | 115, 117 |  |
| SUPPORT ASSY - LOWER | 11       | 115      |  |
| USAGE CHART          | 11       | 108 🔿    |  |