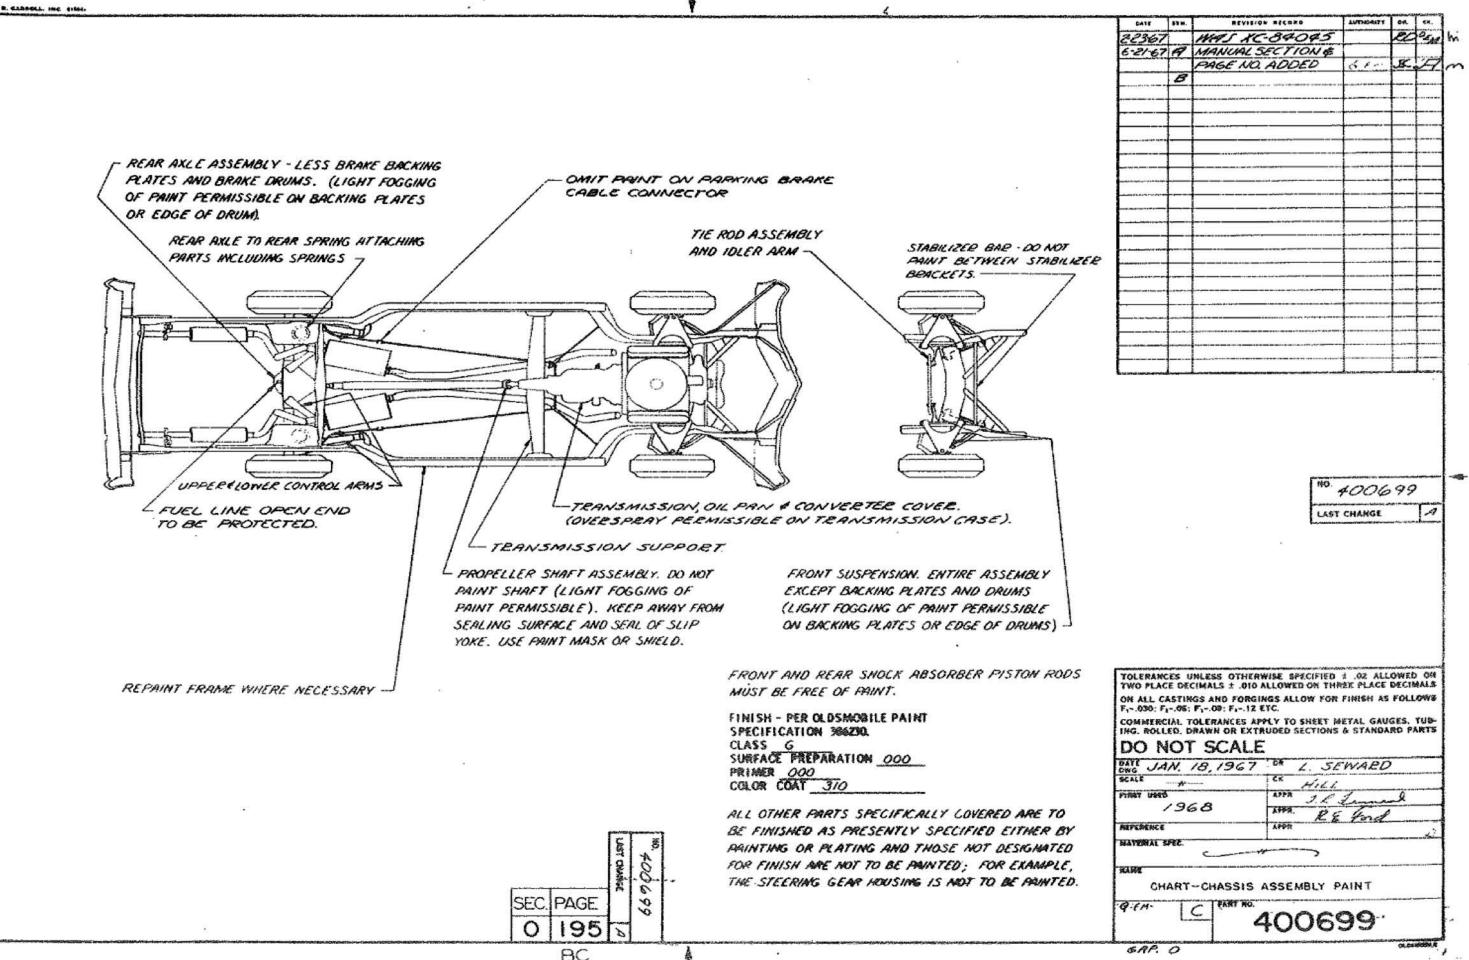

### U.P.C. SECTION O GENERAL

|                             | P.<br>SEC. | I.M.<br>PAGE      |
|-----------------------------|------------|-------------------|
| CHASSIS ASSY PAINT CHART    | 0          | 195               |
| DRILLING LAYOUT -           |            |                   |
| DASH                        | 0          | 140, 141          |
| MISCELLANEOUS               | 0          | 142 - 145         |
| GENERAL REFERENCES          | 0          | 100               |
| GENERAL WRENCH TORQUE SPEC. | 0          | 101               |
| I. B. M. ACCESSORY CODES    | 0          | 155, 156          |
| LOOSE PARTS STOWAGE         | 0          | 120               |
| OWNER OPERATING MANUAL      | 0          | 120               |
| OWNER PROTECTION PLAN BOOK  | 0          | 120               |
| PAINT & TRIM SPEC.          | 0          | 180 - 188         |
| PROTECT-O-PLATE             | 0          | 115               |
| PROTECTIVE NUMBER STAMPING  | 0          | 170               |
| TEMPLATE CHART              | 0          | 128               |
| TORQUE CHART -              |            |                   |
| BODY                        | 0          | 113, 114 <b>B</b> |
| CHASSIS                     | 0          | 102 - 105         |
| TRANSMISSION                | 0          | 107 - 112         |
| VEHICLE IDENTIFICATION      | 0          | 117               |
| WHEEL ALIGNMENT LAYOUT      | 3<br>(A)   | 103               |