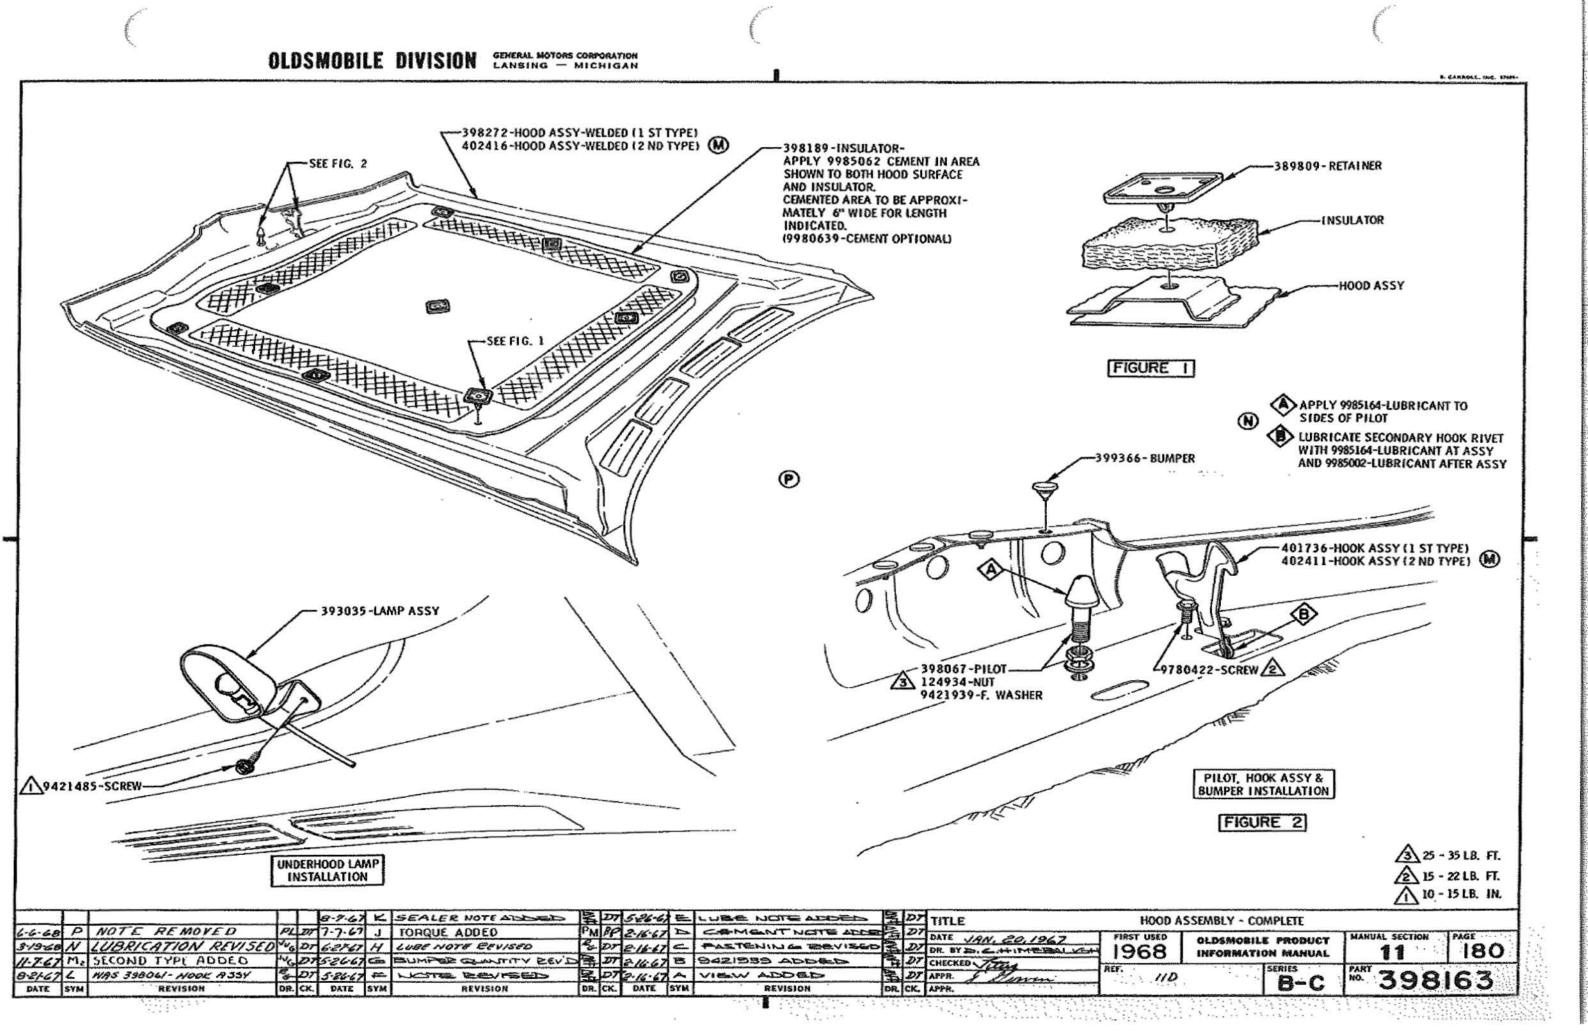

FILLER PLATE SEALS HOOD ASSY COMPL HOOD BUMPER - RE HOOD INSULATOR HOOD INSULATOR HOOD LATCH HOOD LATCH PILOT HOOD MOULDING PANEL ASSY - FROM RADIATOR SUPPOR SCRIPT - RADIATOR STONE SHIELD UPPER TIE BAR

|               | ۶.        | I. M.      |
|---------------|-----------|------------|
|               | SEC.      | PAGE       |
| s             | 11        | 130        |
| LETE          | 11        | 180, 181   |
| RONT<br>EAR   | 11<br>1-2 | 110<br>115 |
|               | n         | 180        |
|               | 11        | 134        |
|               | 11        | 110        |
|               | 11        | 180        |
|               | 11        | 181        |
| NT END CENTER | 11        | 112        |
| RT ASSY       | n         | 110        |
| R GRILLE      | 11        | 112        |
|               | n         | 113        |
|               |           |            |