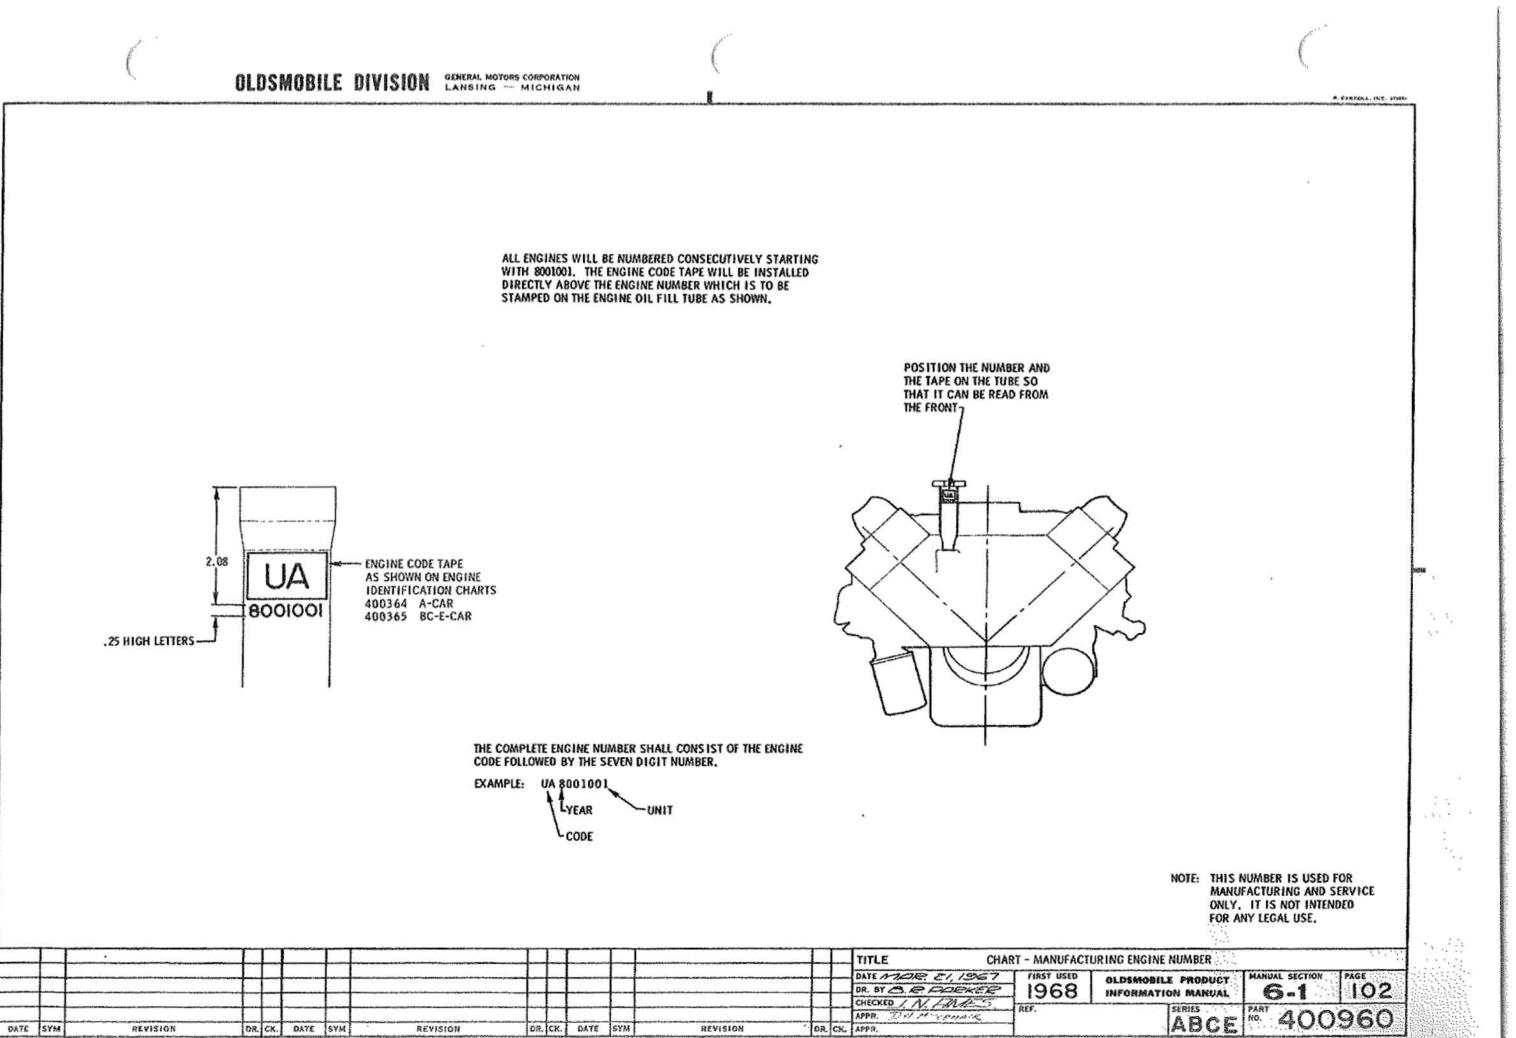

### U.P.C. SECTION 6 ENGINE

| 1-1 | 114      |
|-----|----------|
| 6-1 | 150      |
| 6-1 | 103, 104 |
| 6-0 | 112      |
| 6-0 | 100      |

 $\mathcal{C} = \mathcal{C}$ 

------

|                                   | P.<br>SEC. | I.M.<br>PAGE |                                          | P.<br>SEC. | I.M.<br>PAGE | U.P.C. SECTION 7<br>TRANSMISSION                 |          |               |
|-----------------------------------|------------|--------------|------------------------------------------|------------|--------------|--------------------------------------------------|----------|---------------|
| (6 CONTINUED)                     |            |              | MANUFACTURING NUMBER                     | 6-1        | 102          |                                                  | -        |               |
| CARBURETOR & USAGE CHART ~ 2 BBL. | 6-0        | 122          | MOUNTING TO FRAME                        | 6-1        | 140          |                                                  | SEC.     | I. M.<br>PAGE |
| CARBURETOR - 4 BBL.               | 6-0        | 123          | OIL FILLER TUBE & CAP                    | 6-0        | 112          | CLUTCH CONTROL                                   | 7        | 110, 111      |
| CARBURETOR AIR PRE-HEATER         | 6-1        | 142          | OIL LEVEL INDICATOR                      | 6-1        | 132          | CLUTCH RELEASE BEARING ASSY                      | 7        | 111           |
| CARBURETOR PRIMING PROCEDURES     | 0          | 149          | PLUG -                                   |            |              | DOWNSHIFT SWITCH WIRING                          | 12       | 111           |
| CHOKE HOUSING                     | 6-0        | 123          | POWER BRAKE VACUUM HOLE                  | 6-1        | 128          | HOSE ~ MOD, PIPE TO ELBOW                        | 6-0      | 126, 128      |
| CHOKE PIPES                       | 6-0        | 122          | FRONT VACUUM HOLE                        | 6-0        | 126          | MODULATOR PIPE                                   | 7        | 150           |
| CHOKE TUBE ASSY                   | 6-0        | 116          | THERMO, VACUUM SWITCH HOLE               | 6-0        | 126, 128     | MODULATOR PIPE CLIP                              | 6-0      | 120           |
| COIL ASSY                         | 6-1        | 128          | PULLEY & BELT DATA                       | 6-1        | 110          | NEUT. START & BACK-UP SWITCH WIRING              | 12       | 111           |
| CONVERSION CHART                  | 6-1        | 120, 121     | PULLEY & BELT DIAGRAM                    | 6-1        | 111 - 114    | PROTECTIVE NUMBER STAMPING                       | 0        | 170           |
| CRANK CASE VENT. HOSE             | 6-0        | 130          | RADIATOR COOLANT FILL CHART              | 11         | 100          | ROLL TEST PROCEDURE                              | 0        | 151           |
| CRANKCASE VENT. VALVE ASSY        | 6-0        | 116          | RADIATOR HOSE                            | 11         | 118          | SHIFT CONTROL - AUTOMATIC                        | 7        | 140<br>115    |
| CRANKCASE VENT, PIPE              | 6-1        | 150          | PROTECTIVE NUMBER STAMPING               | 0          | 170          |                                                  | 9        |               |
| DISTRIBUTOR VACUUM HOSE           | 6-0        | 126 - 129    | SOLENOID - THROTTLE CLOSING              | 6-0        | 124          | SHIFT INDICATOR ASSY                             |          | 110           |
| EMISSION CONTROL SPEC. LABEL      | 0          | 124          | SOLENOID - THROTTLE CLOSING - ADJUSTMENT | 6-0        | 105 🕢        | SHIFT LEVER                                      | 9        | 115           |
| ENGINE IDENT. CHART               | 6-1        | 100          | SPARK PLUGS, CABLES & BRACKET            | 6-0        | 132          | SWITCH ASSY - DOWNSHIFT<br>NEUT. START & BACK-UP | 1-1<br>9 | 113<br>111    |
| FAN BLADE ASSY                    | 6-1        | 130          | STARTER MOTOR ASSY & USAGE CHART         | 6-0        | 110          | SPEEDOMETER GEAR HOLE PLUG                       | 7        | 111           |
| FRONT COVER SHOP ASSY             | 6-0        | 112          | THROTTLE ADJUSTMENT                      | 6-1        | 119          | TRANSMISSION -                                   |          |               |
| FUEL PIPE ASSY - PUMP TO CARB.    | 6-0        | 133          | THROTTLE CONTROL                         | 1-2        | 120 🕦        | ASSEMBLY                                         | 7        | 115, 135      |
| FUEL PUMP & USAGE CHART           | 6-0        | 114          | TIMING INDICATOR                         | ·6-0       | 112          | OIL COOLER PIPES                                 | 7        | 155           |
| GENERATOR & MOUNTING              | 6-1        | 125          | VOLTAGE REGULATOR                        | 1-2        | m            | OIL FILLER PIPE & ROD ASSY                       | 7        | 150           |
| GROUND STRAP                      | 12         | 131          | WATER BY-PASS HOSE                       | 6-0        | 114          | USAGE CHART                                      | 7        | 100           |
| HEAT SHIELD - ENGINE MOUNTING     | 6-1        | 140          | WATER OUTLET & THERMOSTAT                | 6-0        | 114          |                                                  |          |               |
| IGNITION SWITCH ASSY              | 1-3        | 113          |                                          |            |              |                                                  |          |               |
| LIFTING STRAP                     | 6-0        | 116          |                                          |            |              |                                                  |          |               |
| MANIFOLD FITTINGS                 | 6-0        | 118          |                                          |            |              |                                                  |          |               |