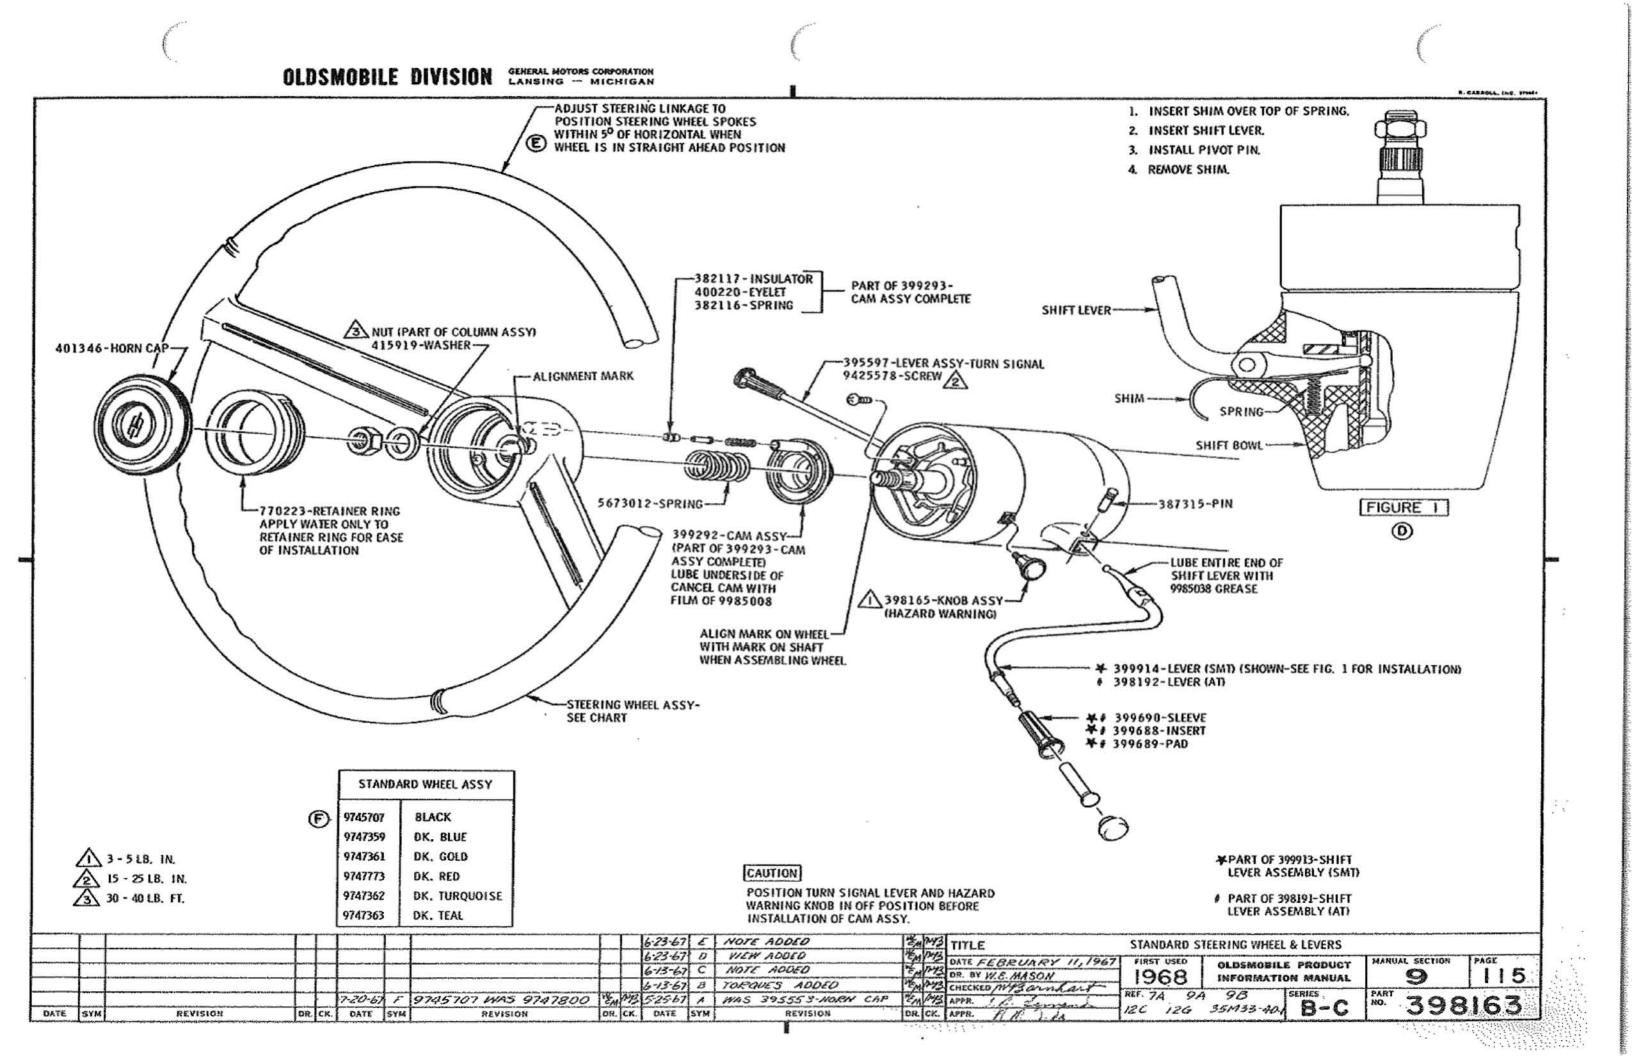

### U.P.C. SECTION 9 STEERING

| COLUMN ASSY FASTENING         | 9 | 110 |
|-------------------------------|---|-----|
| COLUMN ASSY TAPE IDENT. CHART | 9 | 105 |
| FLUID FILL PROCEDURE          | 9 | 100 |

|                                               | P.<br>SEC. | I. M.<br>PAGE | 1 |
|-----------------------------------------------|------------|---------------|---|
| GEAR ASSY                                     |            |               |   |
| GEAR ASSI                                     | 9          | 125           |   |
| HOSES - POWER STEERING                        | 9          | 125           |   |
| LINKAGE ASSY                                  | 3          | 110           | 1 |
| PUMP ASSY - POWER STEERING                    | 6-1        | 126           |   |
| WHEEL ASSY - STD.<br>DELUXE                   | 9<br>9     | 115<br>116    |   |
| U.P.C. SECTION IO<br>WHEELS & TIRES           |            |               |   |
| SPARE WHEEL - EXC. CONVERTIBLE<br>CONVERTIBLE | 10<br>10   | 116<br>117    |   |
| TIRE PRESSURE LABEL                           | 0          | 125           |   |
| TIRE USAGE CHART                              | 10         | 100           |   |
| TIRE VALVE EXTENSION PACKAGE                  | 0          | 120           | ι |
| WHEEL DISC                                    | 0          | 120           |   |
| WHEEL & TIRE ASSY                             | 10         | 110           |   |
| WHEEL USAGE CHART                             | 10         | 105 A         |   |
| U.P.C. SECTION 11<br>SHEET METAL              |            |               |   |
| CLEARANCES - SHEET METAL                      | 11         | 190           |   |

|                                     | P. I<br>SEC. | PAGE     |
|-------------------------------------|--------------|----------|
| GENERATOR & FORWARD LAMP            | 12           | 134, 137 |
| INSTRUMENT PANEL                    | 12           | 110      |
| POWER TOP                           | 12           | 111      |
| HAZARD WARNING KNOB ASSY            | 9            | 115      |
| HEADLAMP DOOR                       | n            | 113      |
| HEADLAMP FOCUS CHART                | 12           | 105      |
| HORN ASSY                           | 11           | 110      |
| HORN CAP                            | 9            | 115      |
| HORN CONTACT ASSY                   | 9            | 116      |
| INSTRUMENT CLUSTER ASSY             | 1-3          | 112      |
| JUNCTION BLOCK, RELAY & BUZZER ASSY | 11           | 130      |
| LAMP ASSY -                         |              |          |
| BACK-UP                             | 14           | 118      |
| COURTESY                            | 12           | 110      |
| GLOVE BOX                           | 1-3          | 116      |
| HEAD                                | 11           | 113      |
| LICENSE (EXC. 84 - 8600)            | 14           | 115      |
| MAP                                 | 1-3          | 114      |
| PARK & TURN                         | 11           | 133      |
| REAR (EXC. 84 - 8600)               | 14           | 118      |
| STARTER CABLE TUBE                  | 6-1          | 132      |
| SWITCH ASSY -                       |              |          |
| BACK-UP LAMP                        | 9            | 111      |
| DOOR JAMB                           | 12           | 111      |
| GLOVE BOX LAMP                      | 1-3          | 116      |
| HEADLAMP DIMMER                     | 1-1          | 111      |
|                                     |              |          |

|                                              | P.<br>SEC. | I.M.<br>PAGE    |
|----------------------------------------------|------------|-----------------|
| SWITCH ASSY (CONTINUED)                      |            |                 |
| LIGHT                                        | 1-3        | 115             |
| OIL PRESSURE                                 | 6-0        | 112             |
| OPERATION CHART                              | 12         | 106 - 109       |
| PARKING BRAKE INDICATOR                      | 5          | 118             |
| POWER TOP                                    | 1-3        | 115             |
| STOP LIGHT                                   | 5          | 112             |
| WATER TEMP.                                  | 6-1        | 128 🔿           |
| TURN SIGNAL - CANCEL CAM ASSY<br>LEVER ASSY  | 9<br>9     | 115, 116<br>115 |
| WIRE ASSY - LIGHT TRANSMITTING               | 1-3        | 113             |
| WIRING - (ALSO SEE HARNESS ASSY)             |            |                 |
| CLOCK                                        | 12         | 110             |
| BACK-UP LAMP                                 | 12         | 162             |
| BACK-UP LAMP SWITCH                          | 12         | 111             |
| BRAKE WARNING LIGHT SWITCH                   | 12         | 135             |
| COURTESY LAMP                                | 12         | 110             |
| DIMMER SWITCH                                | 12         | 111             |
| FUEL TANK GAGE - EXC. 84 - 8600<br>84 - 8600 | 12<br>12   | 161<br>160      |
| HORN SWITCH                                  | 9          | 115, 116        |
| LICENSE LAMP                                 | 12         | 162             |
| MAP LAMP                                     | 12         | 110             |
| PARKING BRAKE INDICATOR                      | 12         | 111             |
| STOP LIGHT SWITCH                            | 12         | 112             |
| TURN SIGNAL SWITCH                           | 12         | 111             |