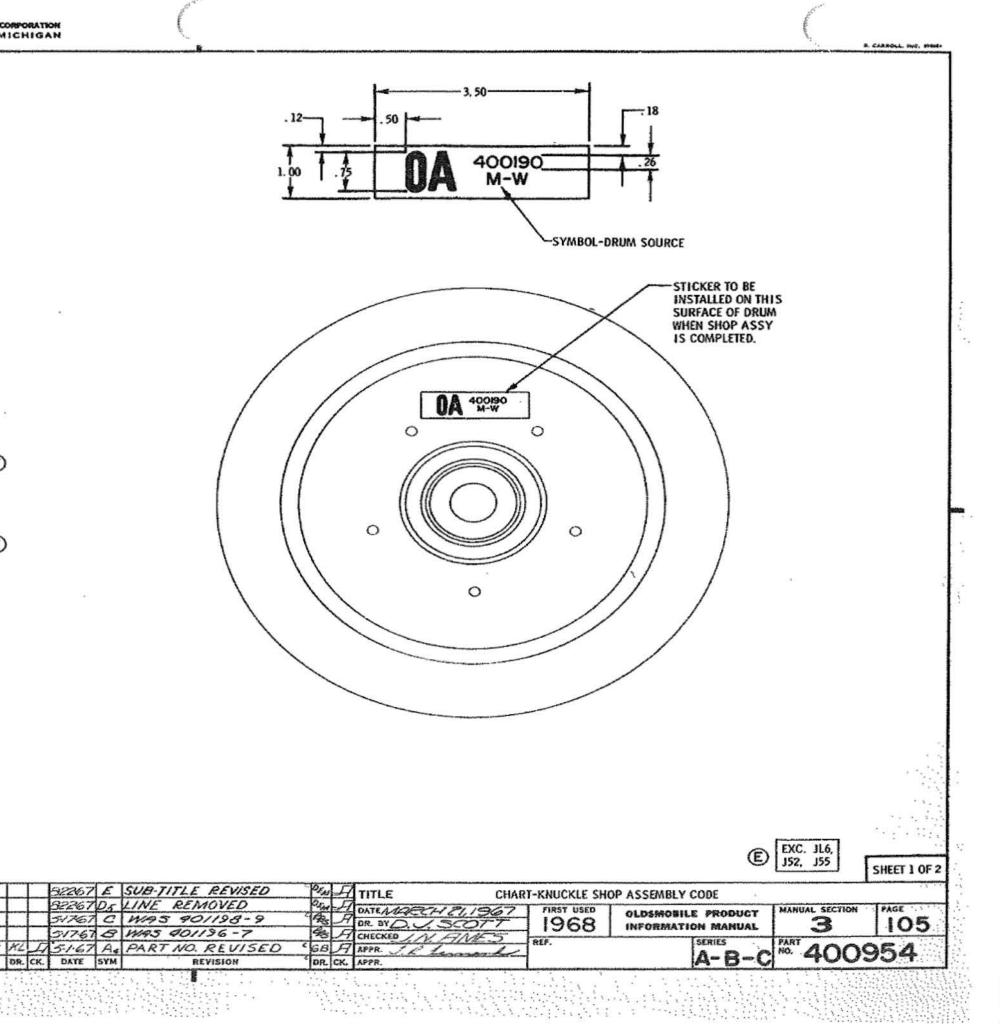

### U.P.C. SECTION IA2F EXTERIOR BODY ORNAMENTATION

|                                                | P<br>SEC. | . I.M.<br>PAGE |
|------------------------------------------------|-----------|----------------|
| MOULDING - ROCKER PANEL<br>WHEEL OPENING PANEL | 11<br>11  | 151<br>155     |
| PANEL ASSY - WHEEL OPENING                     | 11        | 155, 156       |
| U.P.C. SECTION IB<br>BODY MOUNTING             |           |                |
| BODY MOUNTING                                  | 2         | 110            |
| U.P.C. SECTION 28<br>FRAME                     | I         |                |
| FRAME USAGE CHART                              | 2         | 110            |
| TRANSMISSION SUPPORT                           | 6-1       | 140            |
| U.P.C. SECTION 3<br>FRONT SUSPENSIO            | N         |                |
| FRONT SUSPENSION                               | 3         | 111, 112       |
| KNUCKLE SHOP ASSY CHART                        | 3         | 105, 106       |
| SPRING USAGE CHART                             | 3<br>(A)  | 100            |
| U.P.C. SECTION 4<br>REAR SUSPENSION            |           |                |
| AXLE USAGE CHART                               | 4         | 105 - 107 🛞    |
| LUBRICANT - DIFFERENTIAL FILL                  | 4         | 111            |
| PROPELLER SHAFT                                | 4         | 110            |
| REAR SUSPENSION                                | 4         | 111, 112       |