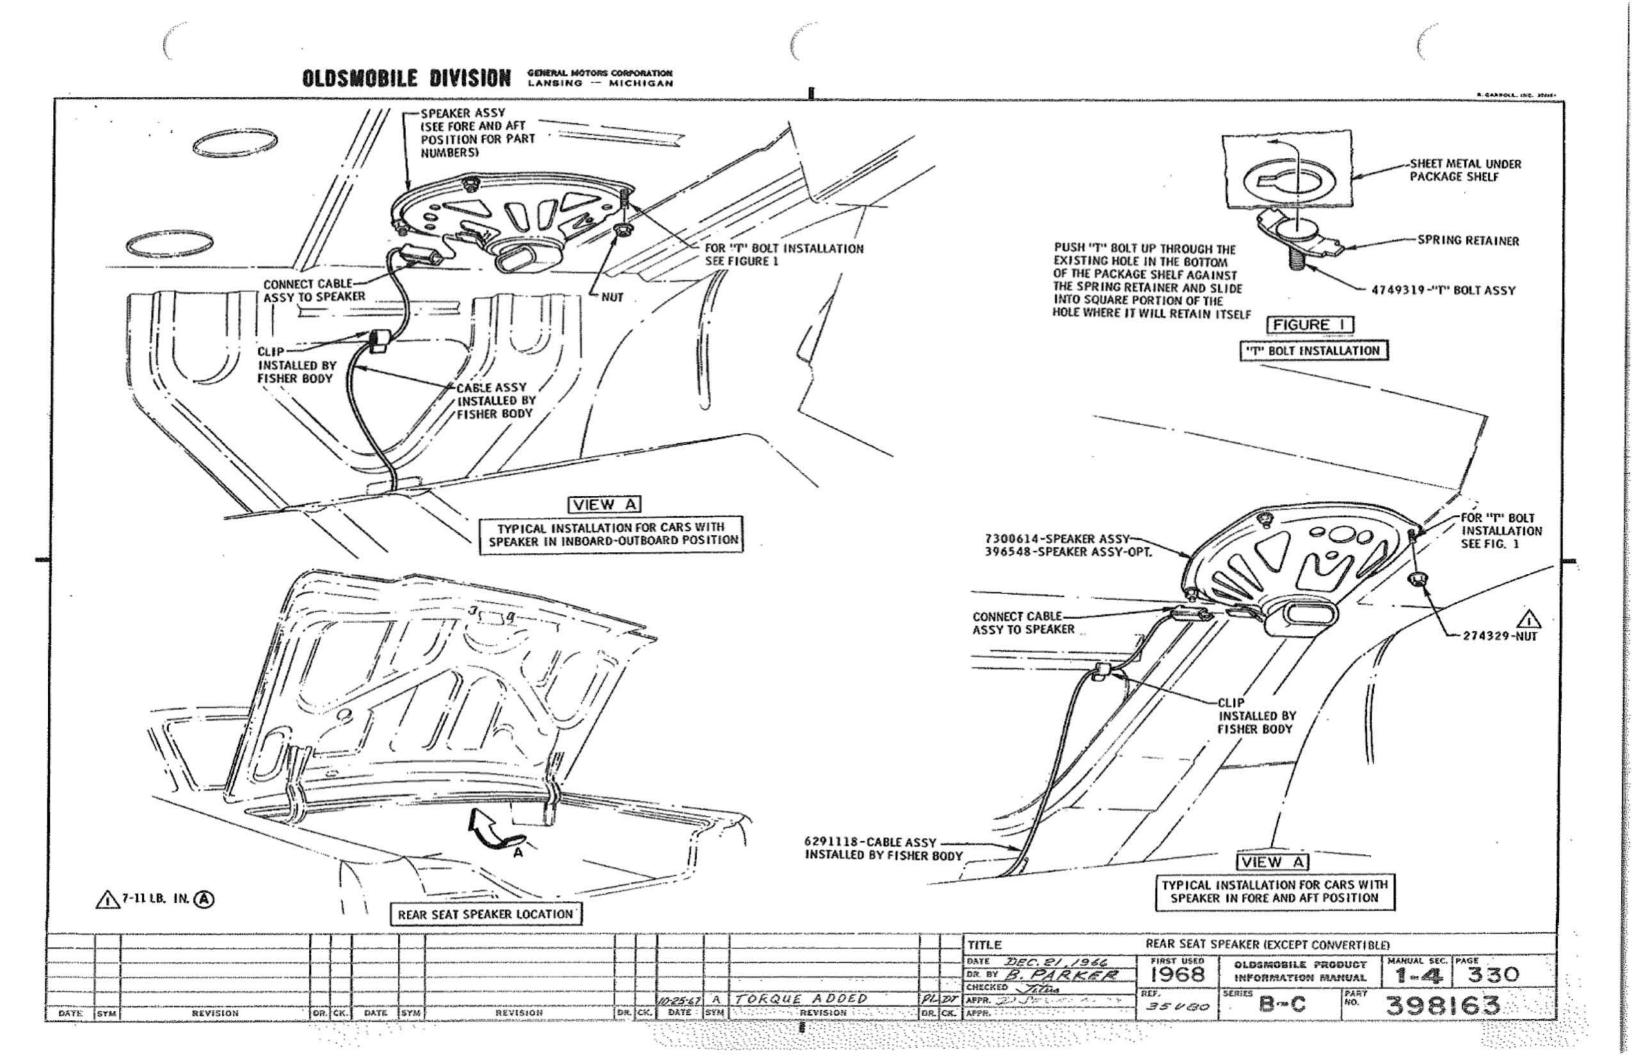

### U.P.C. OPTION 35U57 STEREO TAPE PLAYER

| ALBUM                    | 0   | 120 |
|--------------------------|-----|-----|
| FADER CONTROL            | 1-3 | 320 |
| GROUND STRAP ASSY        | 1-3 | 322 |
| PLAYER ASSY              | 1-3 | 322 |
| PLAYER MOUNTING TO I. P. | 1-3 | 322 |
| REAR SEAT SPEAKER ASSY   | 1-4 | 330 |
| WIRING                   | 12  | 321 |

### U.P.C. OPTION 35U80 REAR SEAT SPEAKER

| P.   | I. M. |
|------|-------|
| SEC. | PAGE  |
| 1-3  | 320   |
| 1-4  | 330   |
| 1-4  | 321   |

------