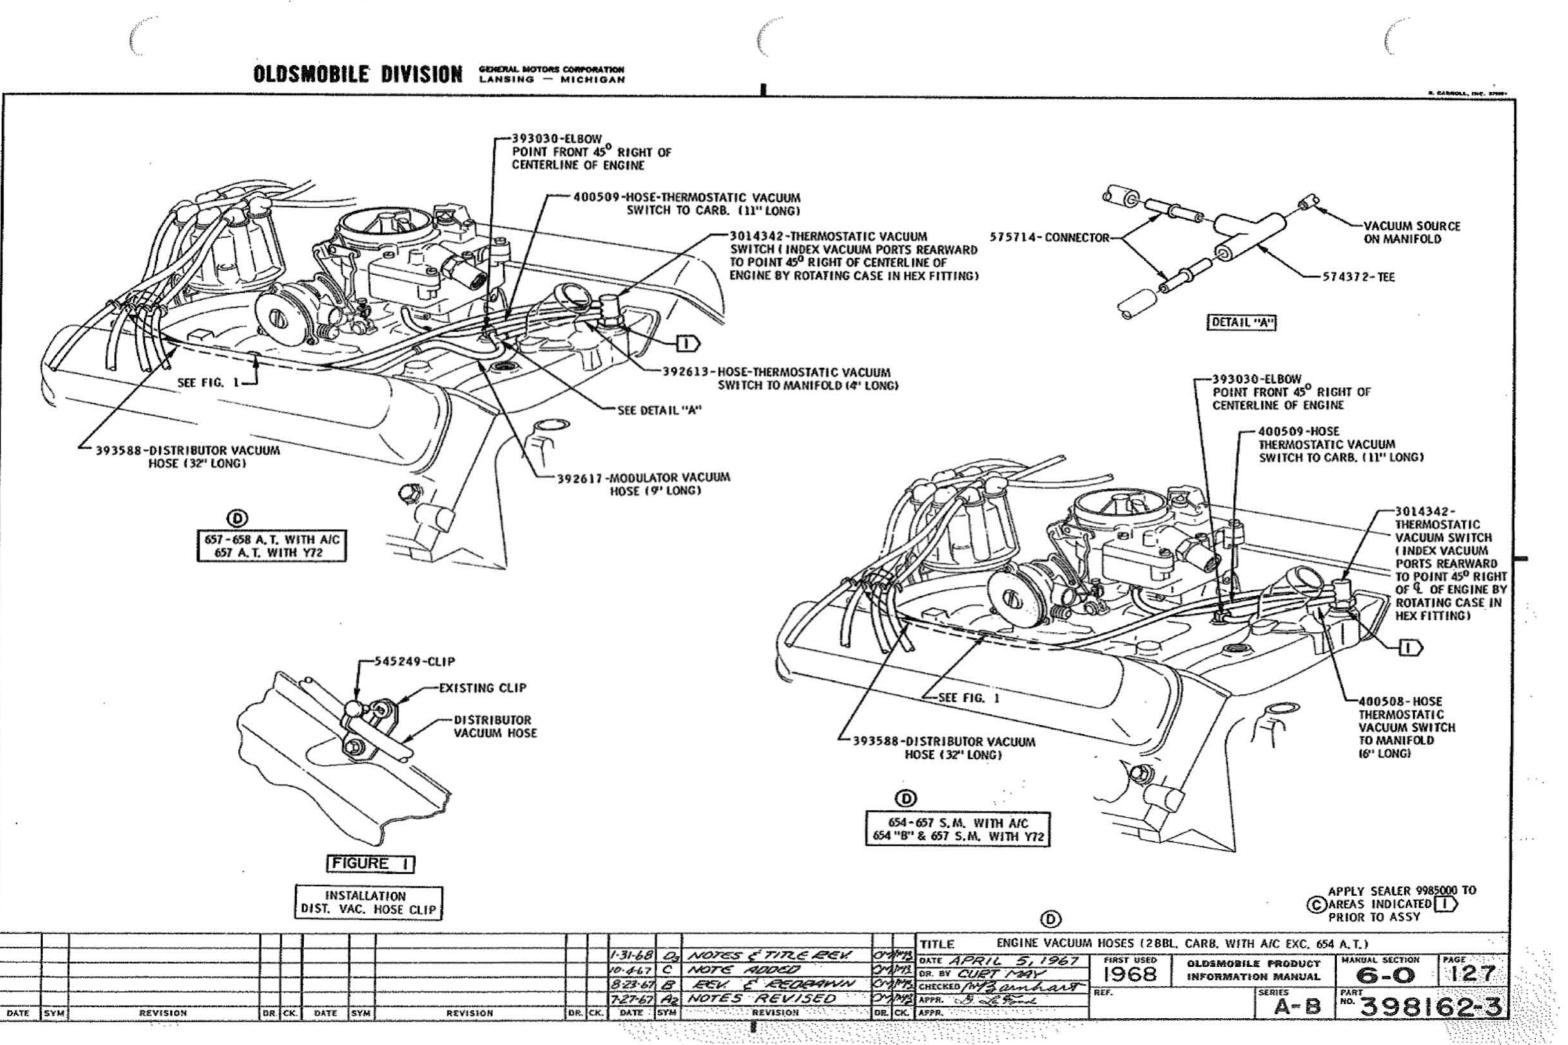

### U.P.C. SECTION 6 ENGINE

| 1-1 | 114      |
|-----|----------|
| 6-1 | 150      |
| 6-1 | 103, 104 |
| 6-0 | 112      |
| 6-0 | 100      |

 $\mathcal{C} = \mathcal{C}$ 

------

|                                   | P.<br>SEC. | I.M.<br>PAGE |                                          | P.<br>SEC. | I.M.<br>PAGE | U.P.C. SECTION 7<br>TRANSMISSION                 |          |               |
|-----------------------------------|------------|--------------|------------------------------------------|------------|--------------|--------------------------------------------------|----------|---------------|
| (6 CONTINUED)                     |            |              | MANUFACTURING NUMBER                     | 6-1        | 102          |                                                  | -        |               |
| CARBURETOR & USAGE CHART ~ 2 BBL. | 6-0        | 122          | MOUNTING TO FRAME                        | 6-1        | 140          |                                                  | SEC.     | I. M.<br>PAGE |
| CARBURETOR - 4 BBL.               | 6-0        | 123          | OIL FILLER TUBE & CAP                    | 6-0        | 112          | CLUTCH CONTROL                                   | 7        | 110, 111      |
| CARBURETOR AIR PRE-HEATER         | 6-1        | 142          | OIL LEVEL INDICATOR                      | 6-1        | 132          | CLUTCH RELEASE BEARING ASSY                      | 7        | 111           |
| CARBURETOR PRIMING PROCEDURES     | 0          | 149          | PLUG -                                   |            |              | DOWNSHIFT SWITCH WIRING                          | 12       | 111           |
| CHOKE HOUSING                     | 6-0        | 123          | POWER BRAKE VACUUM HOLE                  | 6-1        | 128          | HOSE ~ MOD, PIPE TO ELBOW                        | 6-0      | 126, 128      |
| CHOKE PIPES                       | 6-0        | 122          | FRONT VACUUM HOLE                        | 6-0        | 126          | MODULATOR PIPE                                   | 7        | 150           |
| CHOKE TUBE ASSY                   | 6-0        | 116          | THERMO, VACUUM SWITCH HOLE               | 6-0        | 126, 128     | MODULATOR PIPE CLIP                              | 6-0      | 120           |
| COIL ASSY                         | 6-1        | 128          | PULLEY & BELT DATA                       | 6-1        | 110          | NEUT. START & BACK-UP SWITCH WIRING              | 12       | 111           |
| CONVERSION CHART                  | 6-1        | 120, 121     | PULLEY & BELT DIAGRAM                    | 6-1        | 111 - 114    | PROTECTIVE NUMBER STAMPING                       | 0        | 170           |
| CRANK CASE VENT. HOSE             | 6-0        | 130          | RADIATOR COOLANT FILL CHART              | 11         | 100          | ROLL TEST PROCEDURE                              | 0        | 151           |
| CRANKCASE VENT. VALVE ASSY        | 6-0        | 116          | RADIATOR HOSE                            | 11         | 118          | SHIFT CONTROL - AUTOMATIC                        | 7        | 140<br>115    |
| CRANKCASE VENT, PIPE              | 6-1        | 150          | PROTECTIVE NUMBER STAMPING               | 0          | 170          |                                                  | 9        |               |
| DISTRIBUTOR VACUUM HOSE           | 6-0        | 126 - 129    | SOLENOID - THROTTLE CLOSING              | 6-0        | 124          | SHIFT INDICATOR ASSY                             |          | 110           |
| EMISSION CONTROL SPEC. LABEL      | 0          | 124          | SOLENOID - THROTTLE CLOSING - ADJUSTMENT | 6-0        | 105 🕢        | SHIFT LEVER                                      | 9        | 115           |
| ENGINE IDENT. CHART               | 6-1        | 100          | SPARK PLUGS, CABLES & BRACKET            | 6-0        | 132          | SWITCH ASSY - DOWNSHIFT<br>NEUT. START & BACK-UP | 1-1<br>9 | 113<br>111    |
| FAN BLADE ASSY                    | 6-1        | 130          | STARTER MOTOR ASSY & USAGE CHART         | 6-0        | 110          | SPEEDOMETER GEAR HOLE PLUG                       | 7        | 111           |
| FRONT COVER SHOP ASSY             | 6-0        | 112          | THROTTLE ADJUSTMENT                      | 6-1        | 119          | TRANSMISSION -                                   |          |               |
| FUEL PIPE ASSY - PUMP TO CARB.    | 6-0        | 133          | THROTTLE CONTROL                         | 1-2        | 120 🕦        | ASSEMBLY                                         | 7        | 115, 135      |
| FUEL PUMP & USAGE CHART           | 6-0        | 114          | TIMING INDICATOR                         | ·6-0       | 112          | OIL COOLER PIPES                                 | 7        | 155           |
| GENERATOR & MOUNTING              | 6-1        | 125          | VOLTAGE REGULATOR                        | 1-2        | m            | OIL FILLER PIPE & ROD ASSY                       | 7        | 150           |
| GROUND STRAP                      | 12         | 131          | WATER BY-PASS HOSE                       | 6-0        | 114          | USAGE CHART                                      | 7        | 100           |
| HEAT SHIELD - ENGINE MOUNTING     | 6-1        | 140          | WATER OUTLET & THERMOSTAT                | 6-0        | 114          |                                                  |          |               |
| IGNITION SWITCH ASSY              | 1-3        | 113          |                                          |            |              |                                                  |          |               |
| LIFTING STRAP                     | 6-0        | 116          |                                          |            |              |                                                  |          |               |
| MANIFOLD FITTINGS                 | 6-0        | 118          |                                          |            |              |                                                  |          |               |