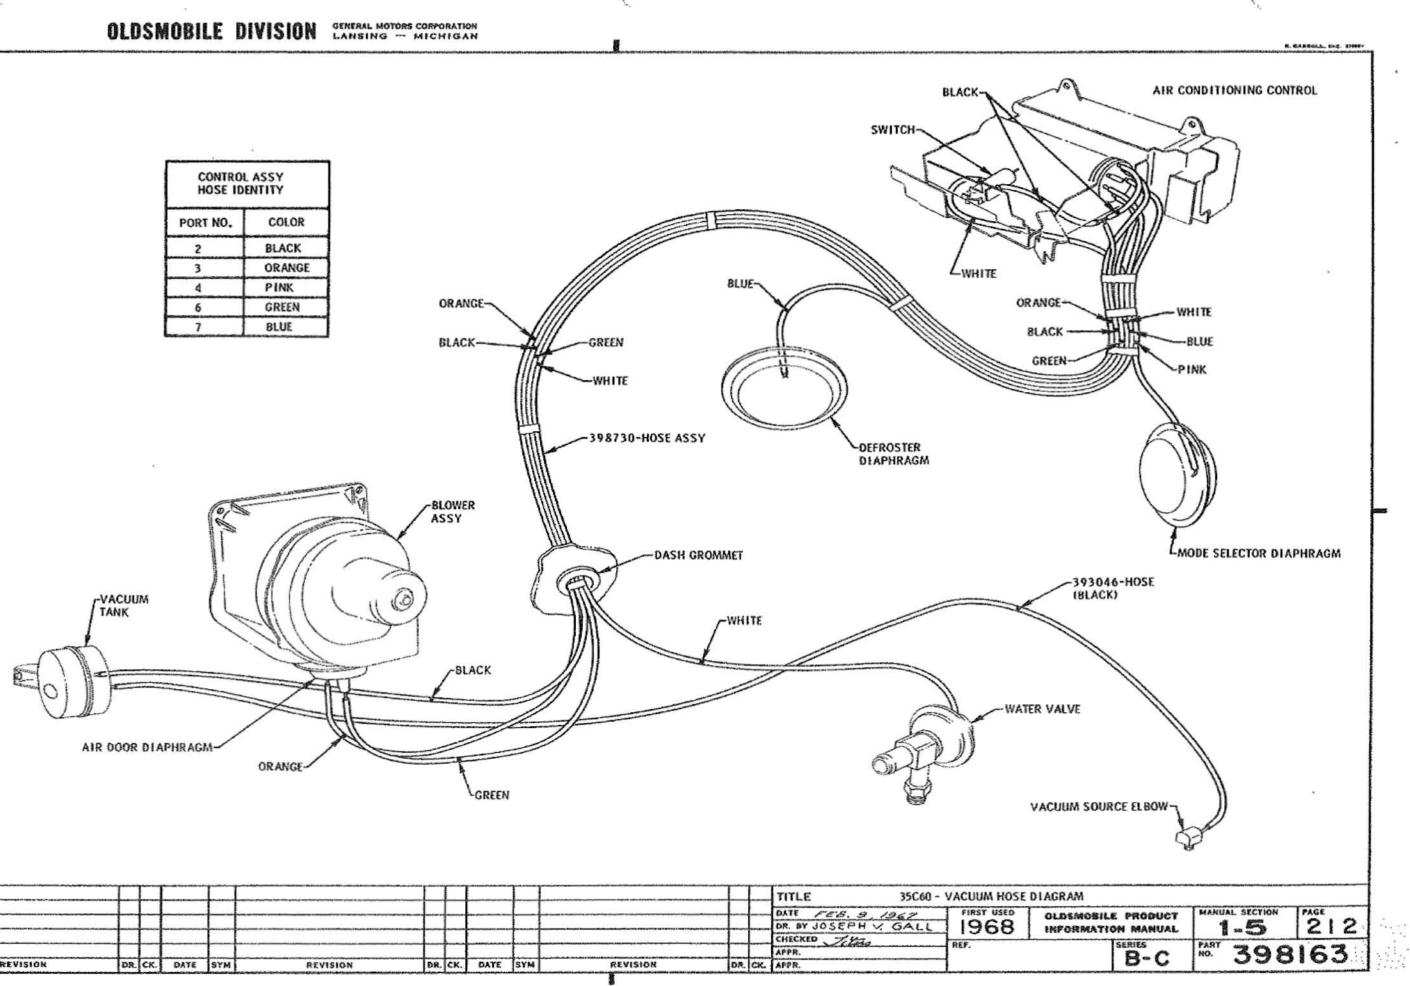

### U.P.C. OPTION 35C60 & 35C61 AIR CONDITIONING

| ADAPTER ASSY - BLOWER TO EVAP.   | 1-2 | 215      |
|----------------------------------|-----|----------|
| AIR INLET VALVE ASSY             | 1-1 | 211      |
| AMBIENT SENSOR - 35C61           | 1-2 | 215      |
| ASPIRATOR ASSY - 35C61           | 1-1 | 211      |
| BLOWER ASSY                      | 1-2 | 215      |
| CABLE ASSY - TEMP. CONTROL VALVE | 1-3 | 114      |
| CARBURETOR ASSY - 2 BARREL       | 6-0 | 122      |
| CHECK PROCEDURE                  | 0   | 200, 201 |
| COMPRESSOR ASSY & MOUNTING       | 6-1 | 213      |
| CONDENSER ASSY                   | 11  | m        |
| CONTROL ASSY                     | 1-3 | 114      |
| COVER SHOP ASSY - ENG FRONT      | 6-0 | 112      |
| DASHPOT                          | 6-0 | 124      |
| DEFROSTER ADAPTER                | 1-1 | 211      |
| DEFROSTER HOSES                  | 1-1 | 215      |
| DUCTS - 1. P.                    | 1-1 | 210      |
| ENGINE ASSY                      | 6-1 | 100      |
| ENGINE CONVERSION CHART          | 6-1 | 120      |
|                                  |     |          |

|                                      | P.<br>SEC. | I.M.<br>PAGE         |
|--------------------------------------|------------|----------------------|
| RADIATOR ASSY                        | n          | 116                  |
| RECEIVER DEHYDRATOR                  | n          | 111                  |
| RELAY ASSY - BLOWER                  | 1-2        | 111                  |
| RELAY - COMPRESSOR HOLD-IN           | 11         | 131 🔿                |
| RESISTOR ASSY                        | 1-2        | 215                  |
| SHROUD SIDE FINISHING PANELS & COVER | 1-1        | 210                  |
| SPARK PLUG CABLE - #2                | 6-0        | 132                  |
| SPRING - FRONT COIL CHART            | 3          | 100                  |
| SWITCH ASSY                          | 1-3        | 114                  |
| TEMP. CONTROL CABLE ROUTING          | 1-5        | 213                  |
| TEST DATA                            | 0          | 205                  |
| TEST & DIAGNOSIS - 35C61             | 0          | 210 - 218            |
| THERMOSTATIC VACUUM SWITCH ASSY      | 6-0        | 127, 129             |
| TRANSDUCER - 35C61                   | 1-1        | 210                  |
| VACUUM HOSE -                        |            |                      |
| DIAGRAM - 35C60<br>35C61             | 1-5<br>1-5 | 212<br>220           |
| DISTRIBUTOR                          | 6-0        | 127, 129             |
| ROUTING - 35C60<br>35C61             | l-5<br>l-5 | 213, 214<br>221, 222 |
| THERMO, VACUUM SWITCH                | 6-0        | 127, 129             |
| VACUUM SUPPLY FITTING                | 6-0        | 118                  |
| VACUUM TANK ASSY                     | 1-2        | 112                  |
| VALVE - PILOT OPERATED STV           | 1-2        | 215                  |
| WATER CONTROL VALVE                  | 6-1        | 210                  |
| WATER OUTLET                         | 6-0        | 114                  |
| WATER PUMP                           | 6-1        | 210                  |
| WIRING DIAGRAM - 35C60<br>35C61      | 12<br>12   | 215<br>217           |