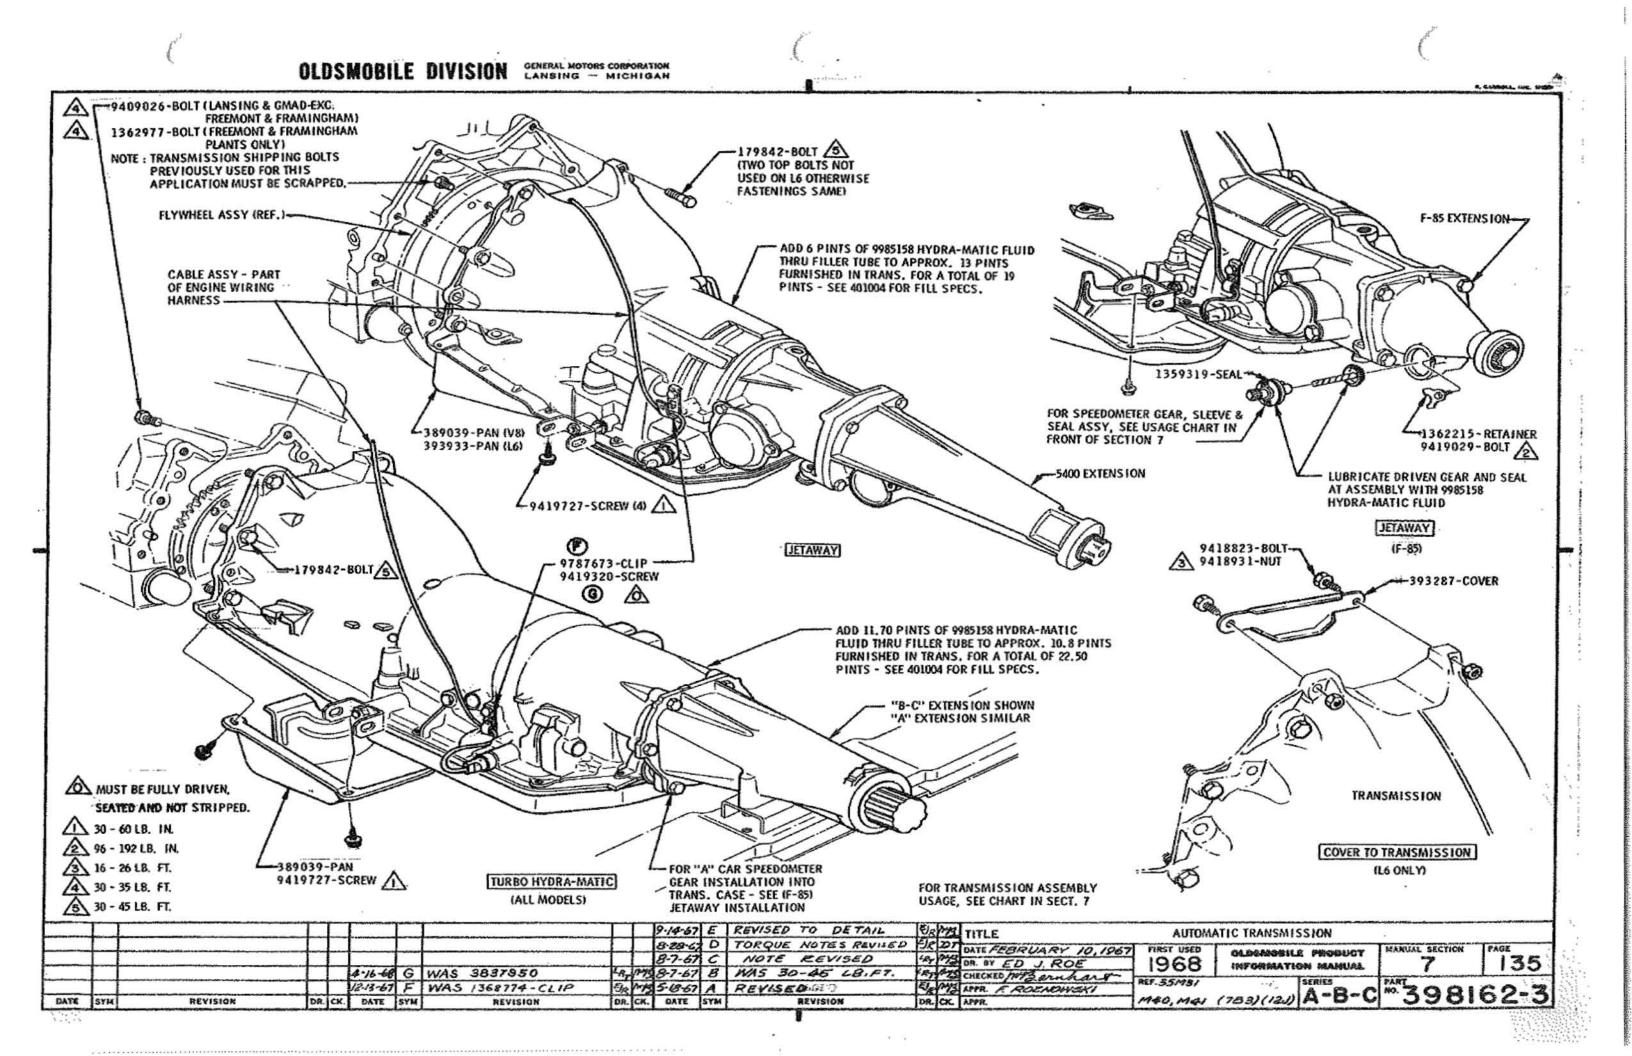

### U.P.C. OPTION 35M31, 35M40, 35M41 AUTOMATIC TRANSMISSION

| ACCEL. PEDAL LEVER ASSY              | 1-2 | 120      |
|--------------------------------------|-----|----------|
| BATTERY CABLE ASSY                   | 6-1 | 127      |
| BRAKE PEDAL ARM ASSY                 | 5   | 112      |
| CARBURETOR ASSY - 2 BBL - 35M40, M41 | 6-0 | 122      |
| CLIP - HARNESS TO ENGINE             | 6-0 | 120      |
| DASHPOT                              | 6-0 | 124      |
| ENGINE ASSY                          | 6-1 | 100      |
| ENGINE MOUNT ASSY                    | 6-1 | 140      |
| EXHAUST PIPE ASSY                    | 8   | 130      |
| MODULATOR HOSE                       | 6-0 | 126, 128 |
| MODULATOR PIPE                       | 7   | 150      |
| PARKING BRAKE CABLE                  | 5   | 117      |
| PLUG - DASH PANEL                    | 5   | 110      |
| PROPELLER SHAFT ASSY                 | 4   | 110      |
| RADIATOR ASSY                        | 11  | 116      |
|                                      |     |          |

ROLL TEST PROCEDURE - 35M31 35M40, M41 SHIFT CONTROL - COLUMN SHIFT INDICATOR ASSY SHIFT LEVER ASSY STEERING COLUMN ASSY TRANSMISSION ASSY TRANSMISSION OIL -COOLER PIPE FILLER PIPE ASSY TRANS. SUPPORT MOUNTING ASSY WIRING - DOWNSHIFT SWITCH NEUT. START & BACK-UP SWITCH