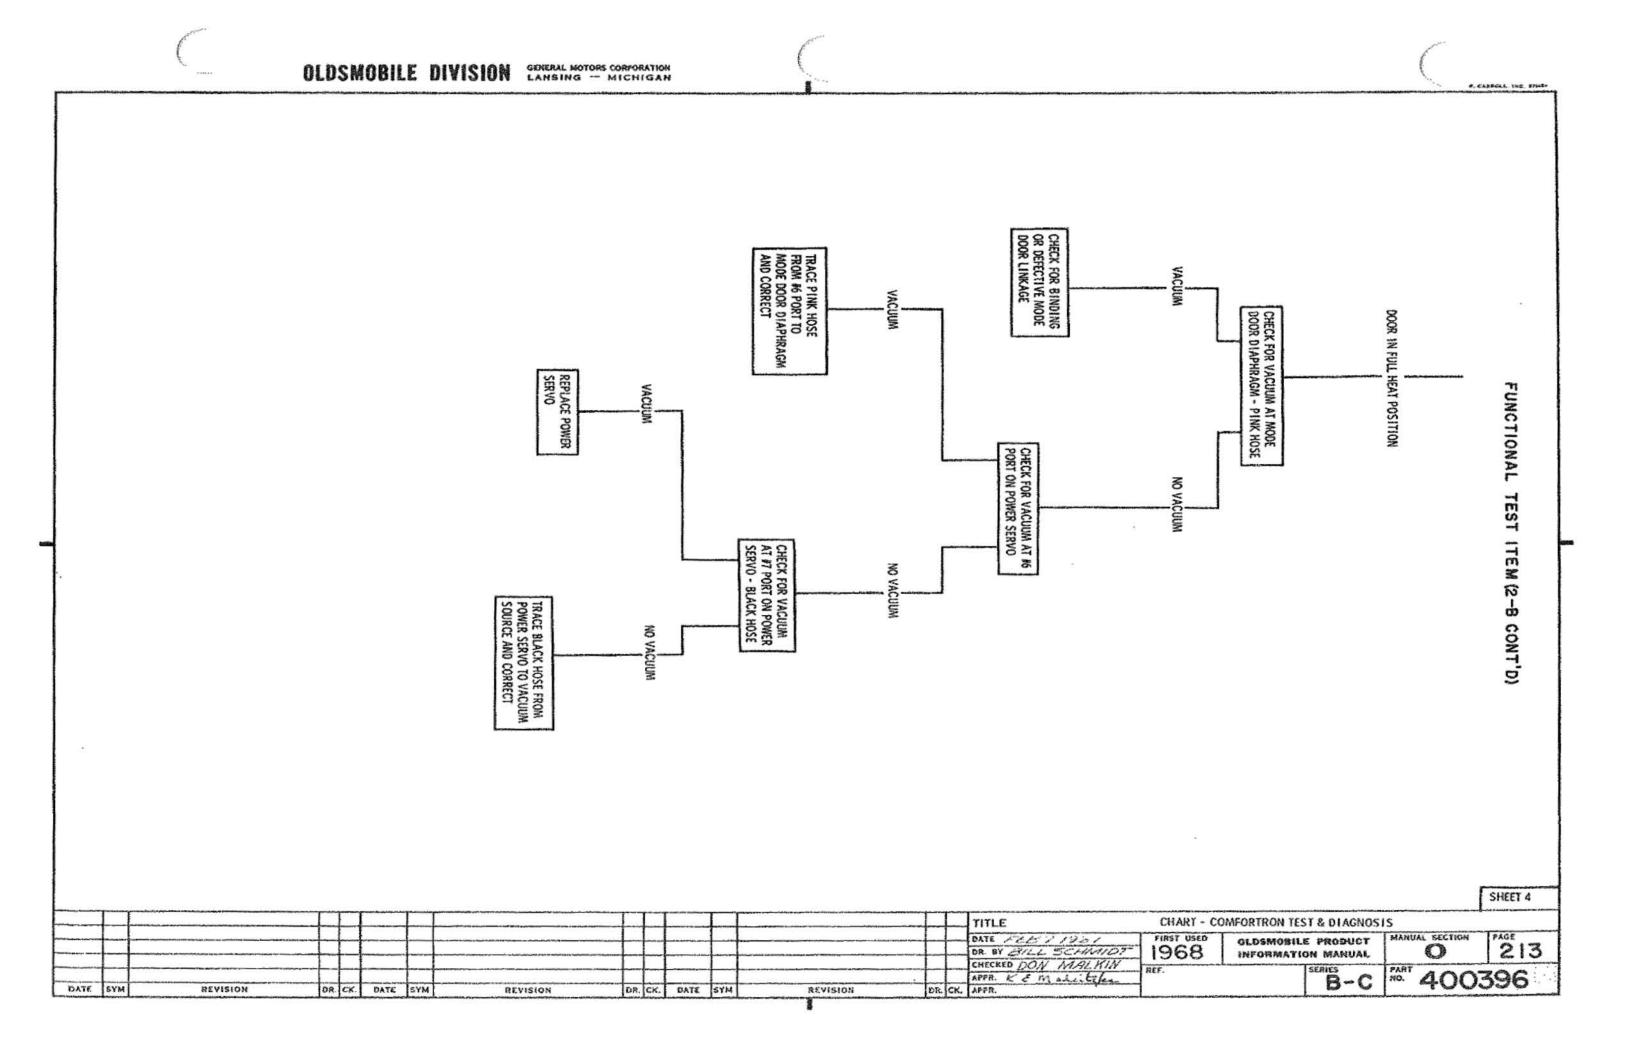

|                                      | P.<br>SEC. | I.M.<br>PAGE         |
|--------------------------------------|------------|----------------------|
| RADIATOR ASSY                        | n          | 116                  |
| RECEIVER DEHYDRATOR                  | n          | 111                  |
| RELAY ASSY - BLOWER                  | 1-2        | 111                  |
| RELAY - COMPRESSOR HOLD-IN           | 11         | 131 🔿                |
| RESISTOR ASSY                        | 1-2        | 215                  |
| SHROUD SIDE FINISHING PANELS & COVER | 1-1        | 210                  |
| SPARK PLUG CABLE - #2                | 6-0        | 132                  |
| SPRING - FRONT COIL CHART            | 3          | 100                  |
| SWITCH ASSY                          | 1-3        | 114                  |
| TEMP. CONTROL CABLE ROUTING          | 1-5        | 213                  |
| TEST DATA                            | 0          | 205                  |
| TEST & DIAGNOSIS - 35C61             | 0          | 210 - 218            |
| THERMOSTATIC VACUUM SWITCH ASSY      | 6-0        | 127, 129             |
| TRANSDUCER - 35C61                   | 1-1        | 210                  |
| VACUUM HOSE -                        |            |                      |
| DIAGRAM - 35C60<br>35C61             | 1-5<br>1-5 | 212<br>220           |
| DISTRIBUTOR                          | 6-0        | 127, 129             |
| ROUTING - 35C60<br>35C61             | l-5<br>l-5 | 213, 214<br>221, 222 |
| THERMO, VACUUM SWITCH                | 6-0        | 127, 129             |
| VACUUM SUPPLY FITTING                | 6-0        | 118                  |
| VACUUM TANK ASSY                     | 1-2        | 112                  |
| VALVE - PILOT OPERATED STV           | 1-2        | 215                  |
| WATER CONTROL VALVE                  | 6-1        | 210                  |
| WATER OUTLET                         | 6-0        | 114                  |
| WATER PUMP                           | 6-1        | 210                  |
| WIRING DIAGRAM - 35C60<br>35C61      | 12<br>12   | 215<br>217           |