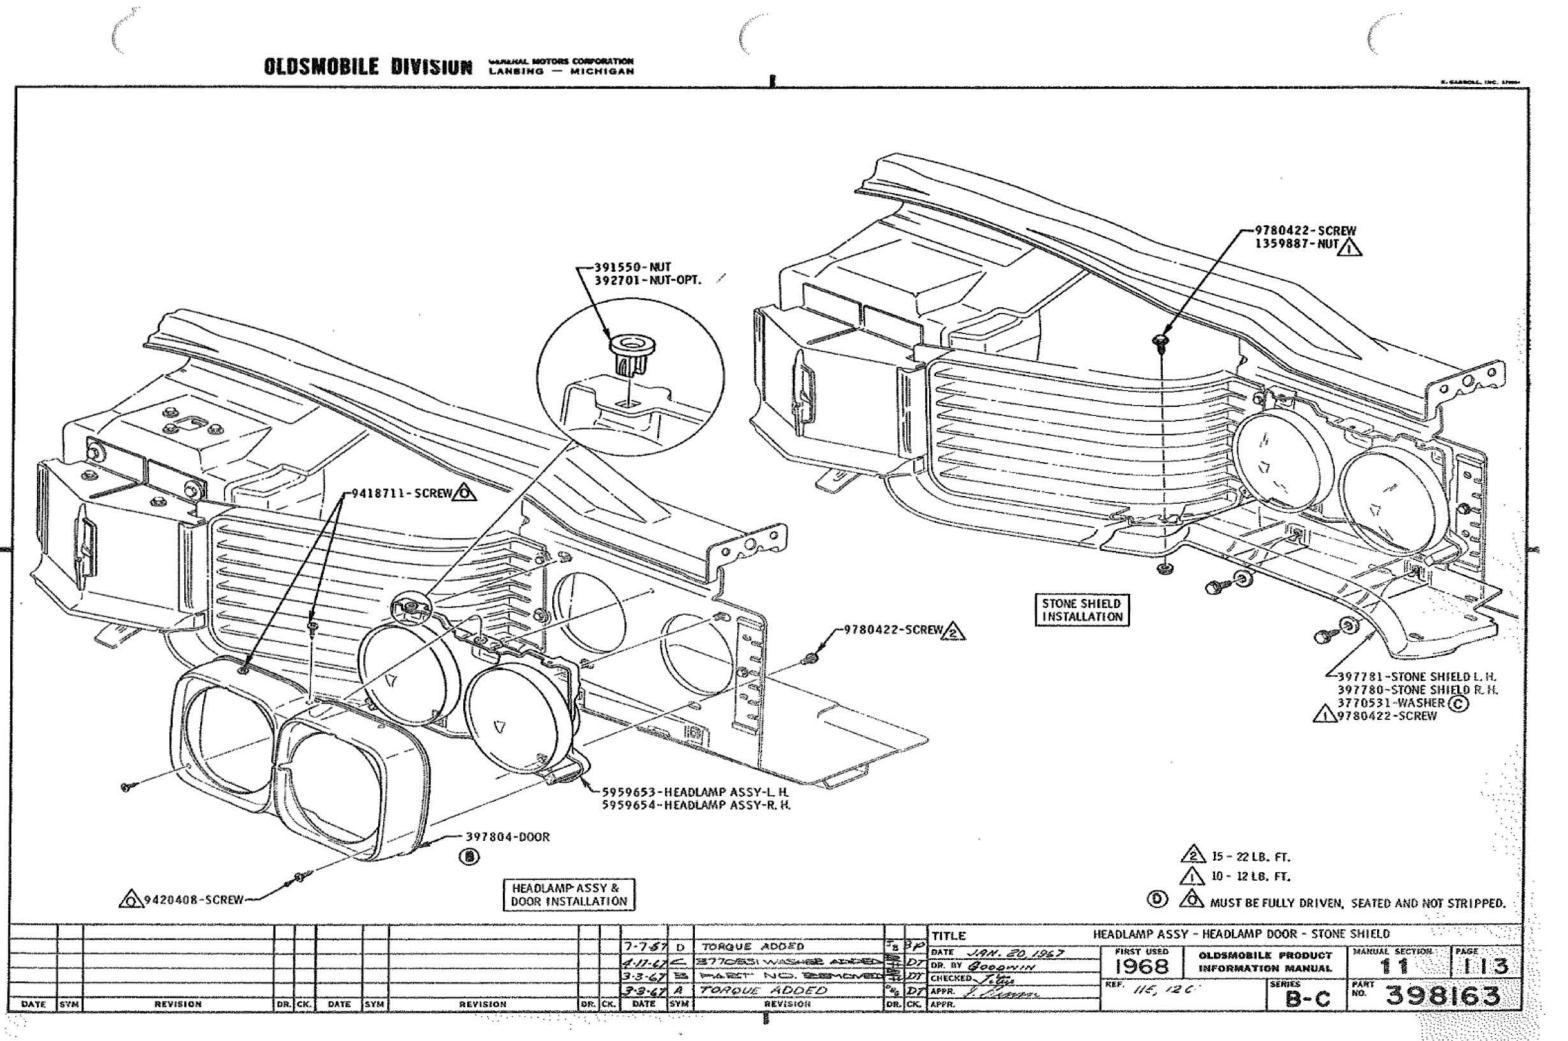

### U.P.C. SECTION 13 RADIATOR & GRILLE

|                      | P. I. M. |          |  |
|----------------------|----------|----------|--|
|                      | SEC.     | PAGE     |  |
| FAN SHROUD           | 11       | 116      |  |
| RADIATOR -           |          |          |  |
| ASSEMBLY             | n        | 116      |  |
| BAFFLE ASSY - UPPER  | n        | 117      |  |
| CAP                  | n        | 118      |  |
| GRILLE ASSY          | n        | 112      |  |
| LOWER AIR DEFLECTOR  | 11       | 115      |  |
| OVERFLOW HOSE        | n        | 118      |  |
| SEALS                | 11       | 115, 117 |  |
| SUPPORT ASSY - LOWER | 11       | 115      |  |
| USAGE CHART          | 11       | 108 🔿    |  |

|                                     | P. I<br>SEC. | PAGE     |
|-------------------------------------|--------------|----------|
| GENERATOR & FORWARD LAMP            | 12           | 134, 137 |
| INSTRUMENT PANEL                    | 12           | 110      |
| POWER TOP                           | 12           | 111      |
| HAZARD WARNING KNOB ASSY            | 9            | 115      |
| HEADLAMP DOOR                       | n            | 113      |
| HEADLAMP FOCUS CHART                | 12           | 105      |
| HORN ASSY                           | 11           | 110      |
| HORN CAP                            | 9            | 115      |
| HORN CONTACT ASSY                   | 9            | 116      |
| INSTRUMENT CLUSTER ASSY             | 1-3          | 112      |
| JUNCTION BLOCK, RELAY & BUZZER ASSY | 11           | 130      |
| LAMP ASSY -                         |              |          |
| BACK-UP                             | 14           | 118      |
| COURTESY                            | 12           | 110      |
| GLOVE BOX                           | 1-3          | 116      |
| HEAD                                | 11           | 113      |
| LICENSE (EXC. 84 - 8600)            | 14           | 115      |
| MAP                                 | 1-3          | 114      |
| PARK & TURN                         | 11           | 133      |
| REAR (EXC. 84 - 8600)               | 14           | 118      |
| STARTER CABLE TUBE                  | 6-1          | 132      |
| SWITCH ASSY -                       |              |          |
| BACK-UP LAMP                        | 9            | 111      |
| DOOR JAMB                           | 12           | 111      |
| GLOVE BOX LAMP                      | 1-3          | 116      |
| HEADLAMP DIMMER                     | 1-1          | 111      |
|                                     |              |          |