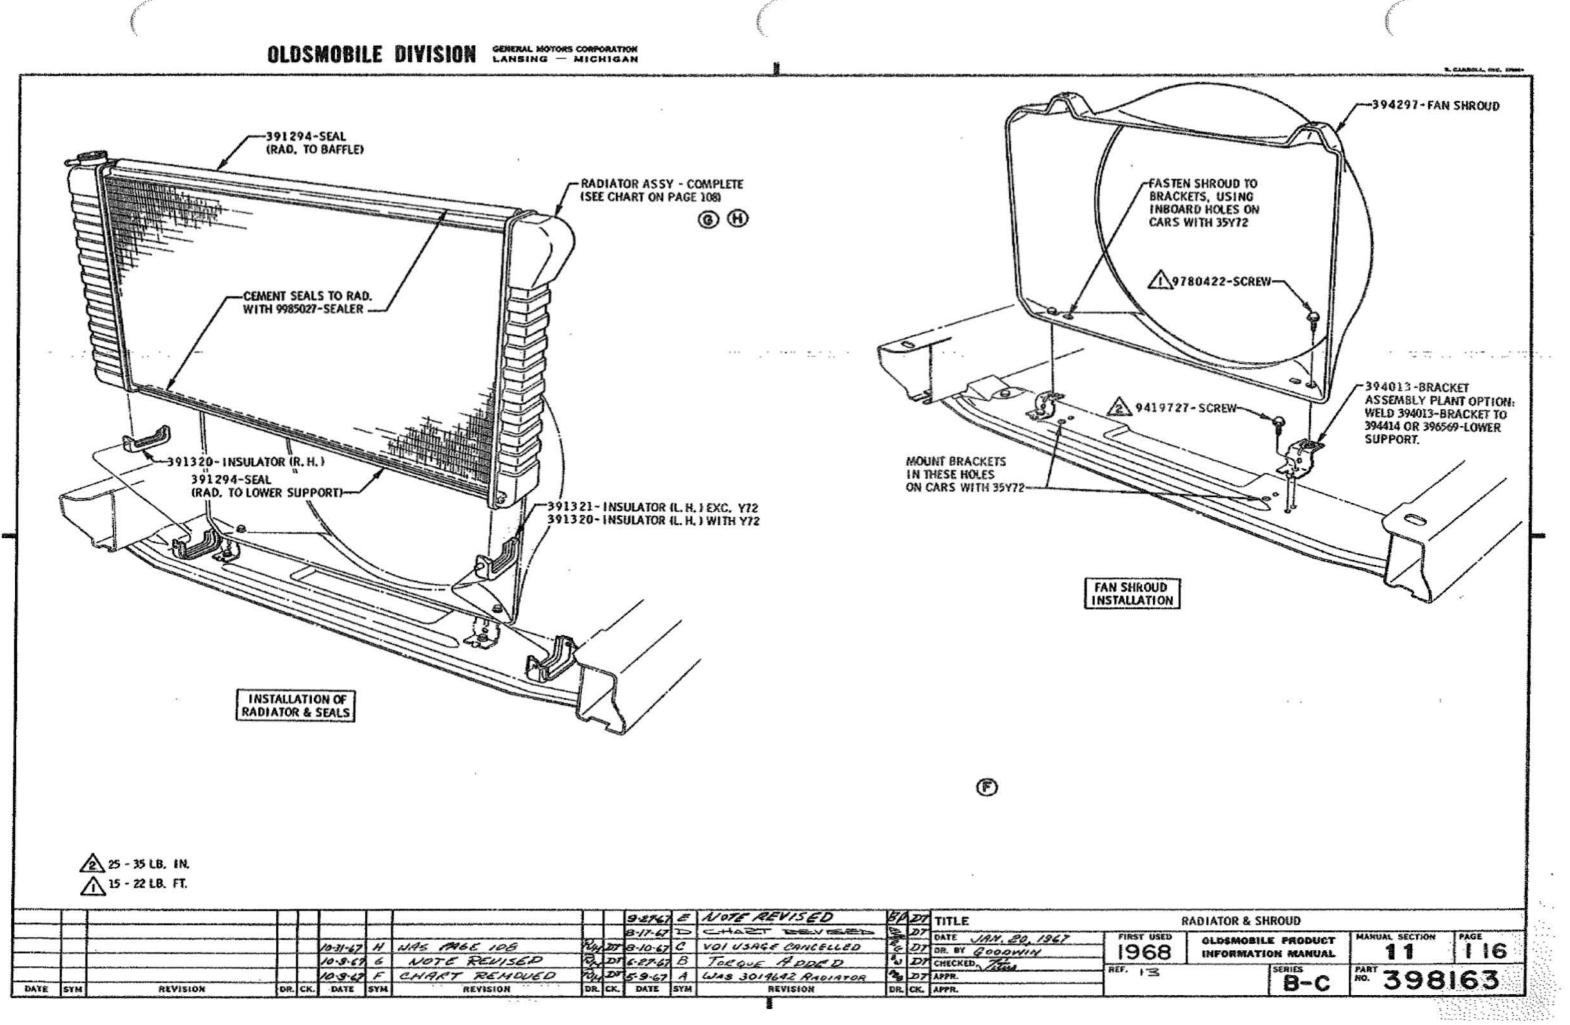

### U.P.C. SECTION 13 RADIATOR & GRILLE

|                      | P. I. M. |          |  |
|----------------------|----------|----------|--|
|                      | SEC.     | PAGE     |  |
| FAN SHROUD           | 11       | 116      |  |
| RADIATOR -           |          |          |  |
| ASSEMBLY             | n        | 116      |  |
| BAFFLE ASSY - UPPER  | n        | 117      |  |
| CAP                  | n        | 118      |  |
| GRILLE ASSY          | n        | 112      |  |
| LOWER AIR DEFLECTOR  | 11       | 115      |  |
| OVERFLOW HOSE        | n        | 118      |  |
| SEALS                | 11       | 115, 117 |  |
| SUPPORT ASSY - LOWER | 11       | 115      |  |
| USAGE CHART          | 11       | 108 🔿    |  |