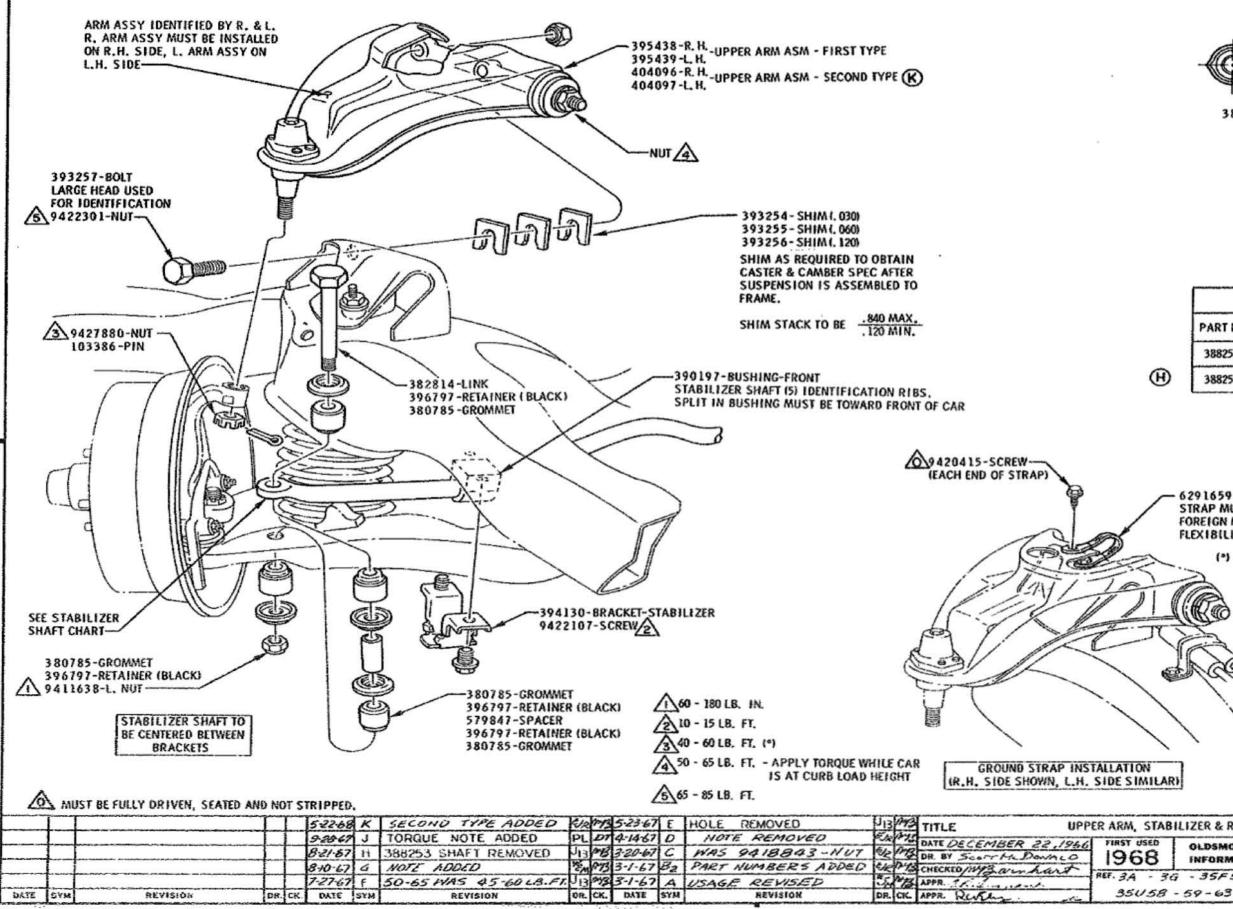

### U.P.C. SECTION IA2F EXTERIOR BODY ORNAMENTATION

|                                                | P<br>SEC. | . I.M.<br>PAGE |
|------------------------------------------------|-----------|----------------|
| MOULDING - ROCKER PANEL<br>WHEEL OPENING PANEL | 11<br>11  | 151<br>155     |
| PANEL ASSY - WHEEL OPENING                     | 11        | 155, 156       |
| U.P.C. SECTION IB<br>BODY MOUNTING             |           |                |
| BODY MOUNTING                                  | 2         | 110            |
| U.P.C. SECTION 28<br>FRAME                     | I         |                |
| FRAME USAGE CHART                              | 2         | 110            |
| TRANSMISSION SUPPORT                           | 6-1       | 140            |
| U.P.C. SECTION 3<br>FRONT SUSPENSIO            | N         |                |
| FRONT SUSPENSION                               | 3         | 111, 112       |
| KNUCKLE SHOP ASSY CHART                        | 3         | 105, 106       |
| SPRING USAGE CHART                             | 3<br>(A)  | 100            |
| U.P.C. SECTION 4<br>REAR SUSPENSION            |           |                |
| AXLE USAGE CHART                               | 4         | 105 - 107 🛞    |
| LUBRICANT - DIFFERENTIAL FILL                  | 4         | 111            |
| PROPELLER SHAFT                                | 4         | 110            |
| REAR SUSPENSION                                | 4         | 111, 112       |