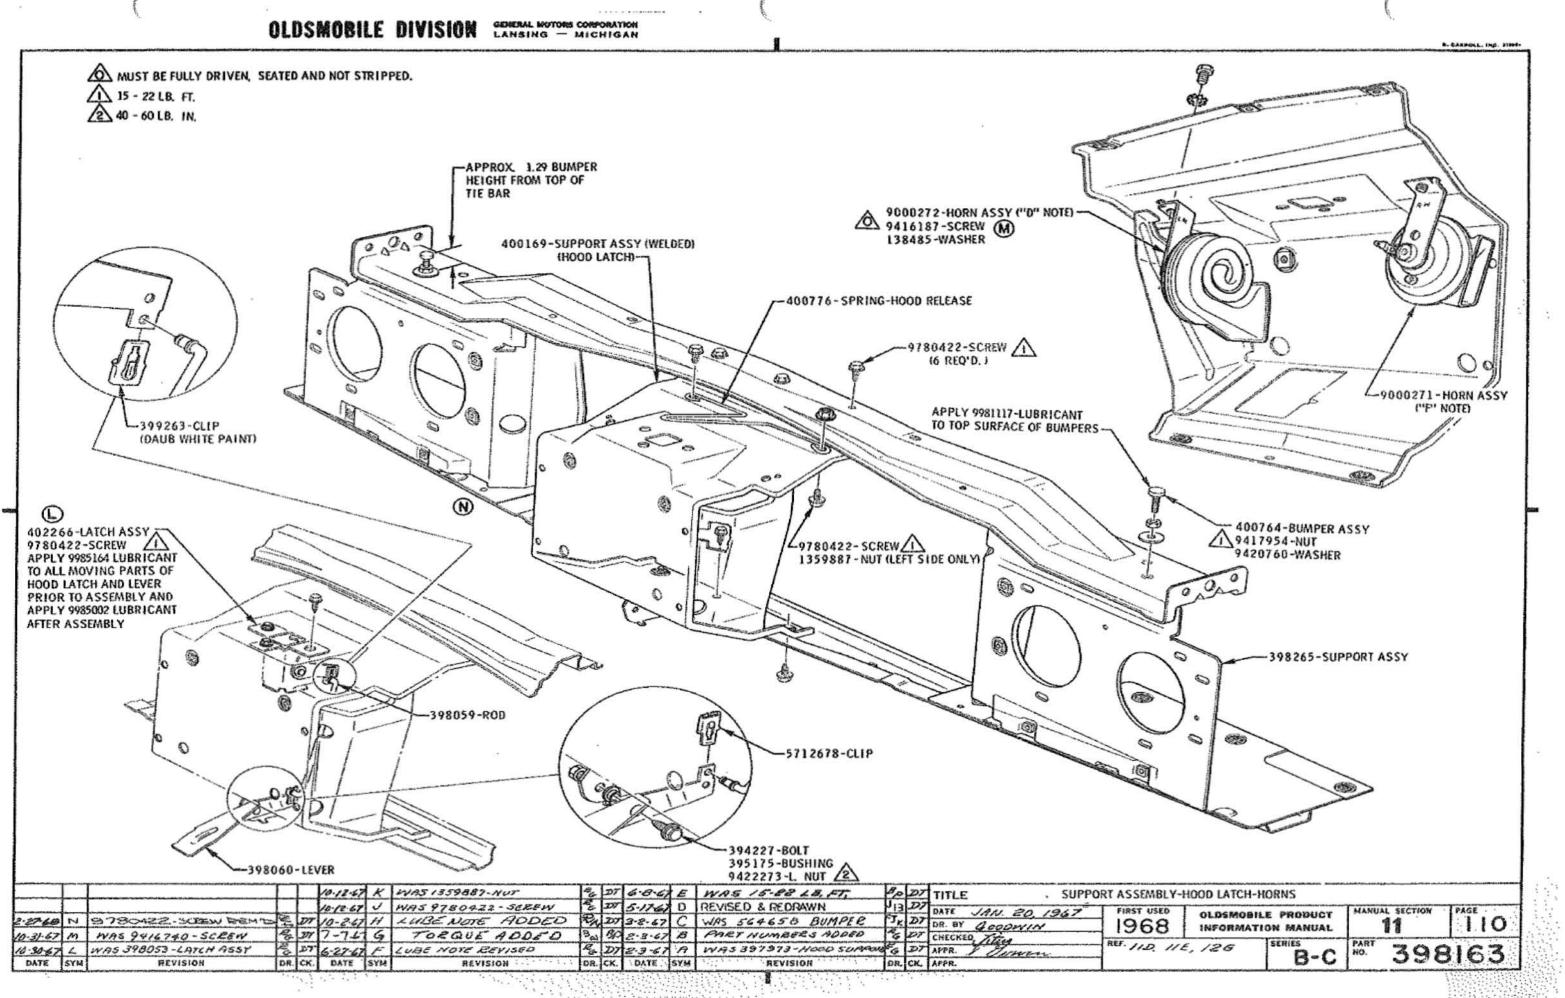

### U.P.C. OPTION 35C60 & 35C61 AIR CONDITIONING

| ADAPTER ASSY - BLOWER TO EVAP.   | 1-2 | 215      |
|----------------------------------|-----|----------|
| AIR INLET VALVE ASSY             | 1-1 | 211      |
| AMBIENT SENSOR - 35C61           | 1-2 | 215      |
| ASPIRATOR ASSY - 35C61           | 1-1 | 211      |
| BLOWER ASSY                      | 1-2 | 215      |
| CABLE ASSY - TEMP. CONTROL VALVE | 1-3 | 114      |
| CARBURETOR ASSY - 2 BARREL       | 6-0 | 122      |
| CHECK PROCEDURE                  | 0   | 200, 201 |
| COMPRESSOR ASSY & MOUNTING       | 6-1 | 213      |
| CONDENSER ASSY                   | 11  | m        |
| CONTROL ASSY                     | 1-3 | 114      |
| COVER SHOP ASSY - ENG FRONT      | 6-0 | 112      |
| DASHPOT                          | 6-0 | 124      |
| DEFROSTER ADAPTER                | 1-1 | 211      |
| DEFROSTER HOSES                  | 1-1 | 215      |
| DUCTS - 1. P.                    | 1-1 | 210      |
| ENGINE ASSY                      | 6-1 | 100      |
| ENGINE CONVERSION CHART          | 6-1 | 120      |
|                                  |     |          |

|                                      | P.<br>SEC. | I.M.<br>PAGE         |
|--------------------------------------|------------|----------------------|
| RADIATOR ASSY                        | n          | 116                  |
| RECEIVER DEHYDRATOR                  | n          | 111                  |
| RELAY ASSY - BLOWER                  | 1-2        | 111                  |
| RELAY - COMPRESSOR HOLD-IN           | 11         | 131 🔿                |
| RESISTOR ASSY                        | 1-2        | 215                  |
| SHROUD SIDE FINISHING PANELS & COVER | 1-1        | 210                  |
| SPARK PLUG CABLE - #2                | 6-0        | 132                  |
| SPRING - FRONT COIL CHART            | 3          | 100                  |
| SWITCH ASSY                          | 1-3        | 114                  |
| TEMP. CONTROL CABLE ROUTING          | 1-5        | 213                  |
| TEST DATA                            | 0          | 205                  |
| TEST & DIAGNOSIS - 35C61             | 0          | 210 - 218            |
| THERMOSTATIC VACUUM SWITCH ASSY      | 6-0        | 127, 129             |
| TRANSDUCER - 35C61                   | 1-1        | 210                  |
| VACUUM HOSE -                        |            |                      |
| DIAGRAM - 35C60<br>35C61             | 1-5<br>1-5 | 212<br>220           |
| DISTRIBUTOR                          | 6-0        | 127, 129             |
| ROUTING - 35C60<br>35C61             | l-5<br>l-5 | 213, 214<br>221, 222 |
| THERMO, VACUUM SWITCH                | 6-0        | 127, 129             |
| VACUUM SUPPLY FITTING                | 6-0        | 118                  |
| VACUUM TANK ASSY                     | 1-2        | 112                  |
| VALVE - PILOT OPERATED STV           | 1-2        | 215                  |
| WATER CONTROL VALVE                  | 6-1        | 210                  |
| WATER OUTLET                         | 6-0        | 114                  |
| WATER PUMP                           | 6-1        | 210                  |
| WIRING DIAGRAM - 35C60<br>35C61      | 12<br>12   | 215<br>217           |