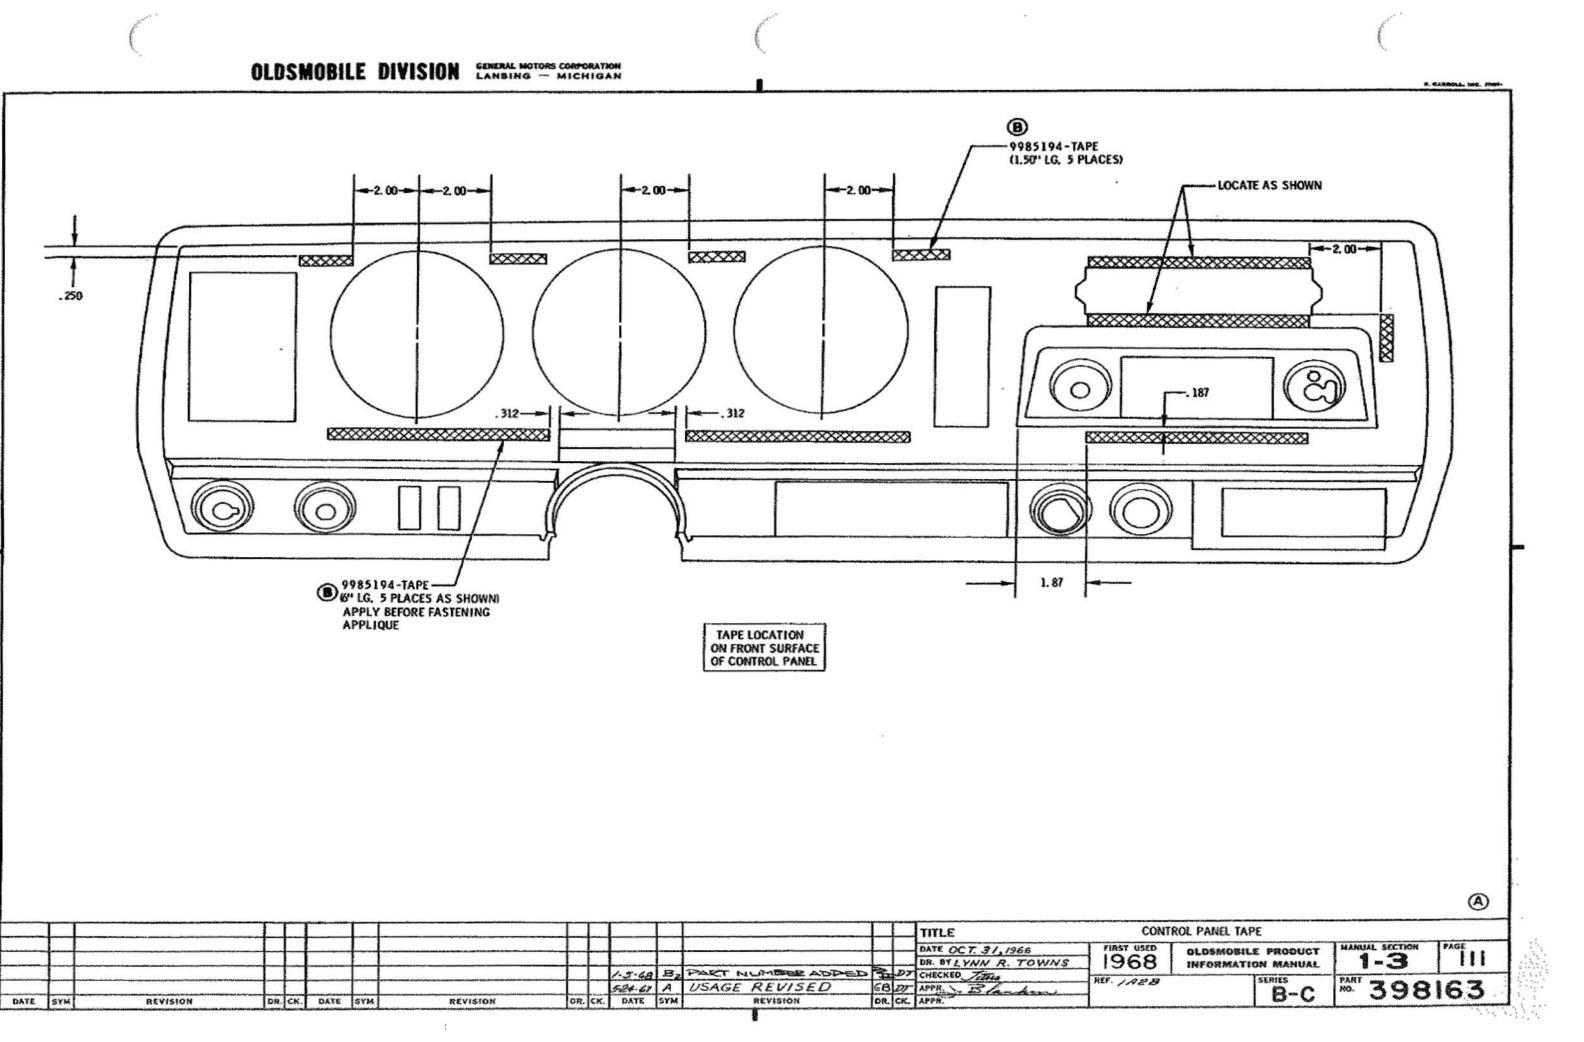

ASSY |  |
| MUST BE FULLY DRIVEN, |                | STRIPPED. |  |
|                       | ND TYPE        |           |  |
| MANIFOLD              |                | auce      |  |
| 8 OLDSMOBILE PRODUCT  | MANUAL SECTION | 214       |  |
| 60-61 SERIES B-C      | No. 398        | 163       |  |











OLDSMOBILE DIVISION GENERAL MOTORS CORPORATION LANSING - MICHIGAN





DIMENSIONS AND OTHER INFORMATION SHOWN CAN BE USED TO VERIFY THE PROPER INSTALLA-TION OF THE W/S WIPER SYSTEMS. THESE DIMENSIONS SHOULD PREVAIL IF PARTS ARE TO PRINT, AND IF THE SYSTEMS HAVE BEEN INITIALLY ADJUSTED CORRECTLY. THEY APPLY TO WET GLASS CONDITIONS AND THE HIGH SPEED SETTING.



F-85 DEPRESSED PARK

MEASURED AT MID-POINT OF BLADE AND 90° TO MOULDING-



## ALL VIEWS FROM FRONT OF CAR























| ٢ |    |   | 1 | ۱ |
|---|----|---|---|---|
| 1 | t, | 3 | 0 | J |
| • | 2  |   | , | ۲ |

C. 4125041. 346. 39003

|                                          | CHART - INSTRUMENTS  |      |
|------------------------------------------|----------------------|------|
| PART NO.                                 | PART NAME            | CODE |
| 6458012                                  | FUEL GAGE            |      |
| 6458004                                  | CLUSTER ASSY         | TF   |
| 6458006                                  | CLUSTER ASSY (35U15) | TH   |
| 6458008                                  | CLUSTER ASSY (35U11) | Ϋ́Ρ  |
| 395898<br>(BORG)<br>395899<br>(WESTCLOX) | CLOCK                |      |

| B     | ILE PRODUCT | MARUAL SECTION | 112  |
|-------|-------------|-------