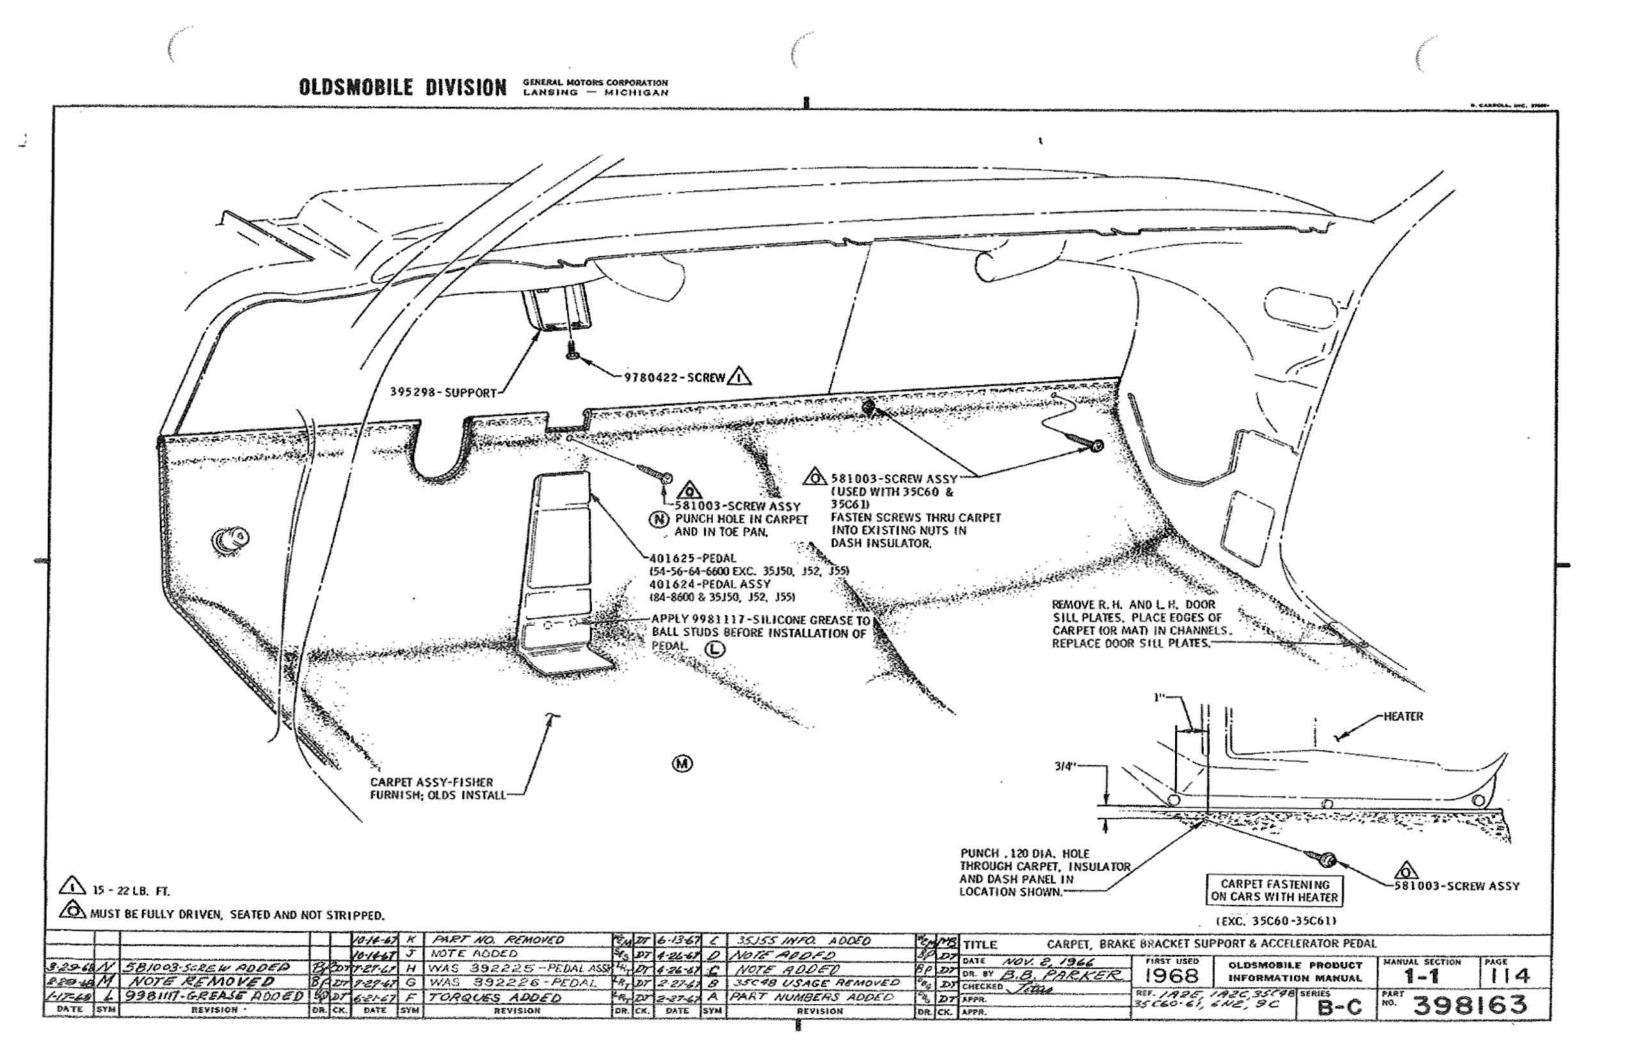

| FISHER FURNISH; OLDS                 |            | L. M. |       |
|--------------------------------------|------------|-------|-------|
|                                      | SEC.       | PAGE  |       |
| CARPET                               | 1-1        | 114   | AIR   |
| CYLINDER ASSY - GLOVE BOX DOOR LOCK  | 1-3        | 116   | AIR   |
| CYLINDER ASSY - IGNITION LOCK        | 1-3        | 113   | BLO   |
| KEY - IGNITION & DOOR                | 0          | 120   | BLOW  |
| KEY - GLOVE BOX, TRUNK & CONSOLE     | 0          | 120   | CAB   |
| SHROUD FINISHING PANEL               | 1-1        | 116   | CAB   |
| SUN SHADE                            | 1-4        | 116   | CON   |
| TRIM ASSY - SPARE WHEEL COVER (8600) | 10         | 116   | CON   |
|                                      |            |       | CONT  |
| U.P.C. SECTION 14                    | 12B        |       | CONT  |
| INSTRUMENT PAN                       | 10 State 1 |       | DEFR  |
|                                      |            |       | 0.000 |