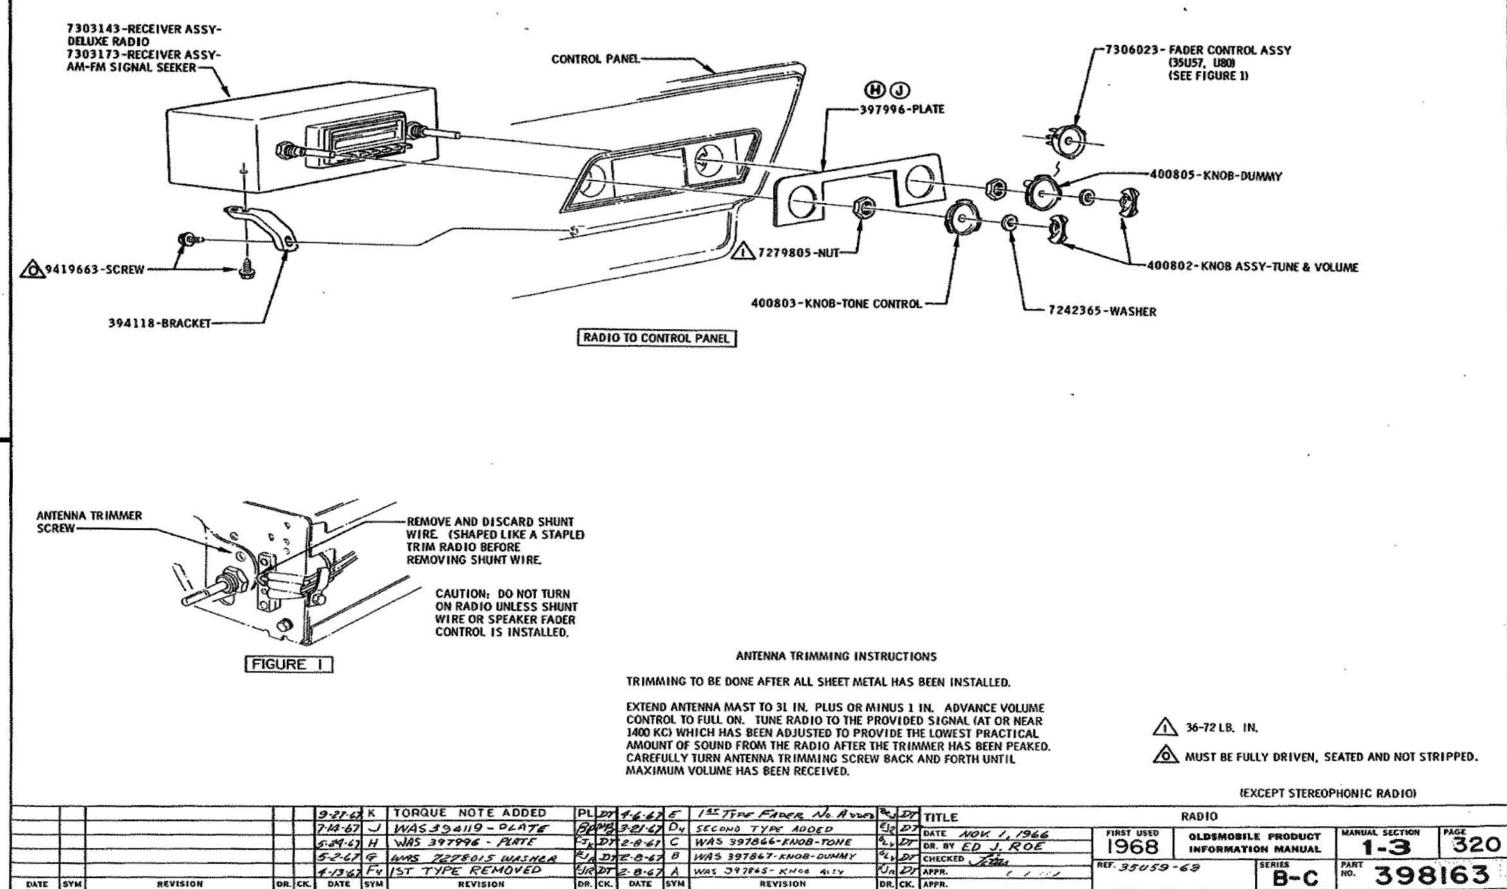

### U.P.C. OPTION 35U57 STEREO TAPE PLAYER

| ALBUM                    | 0   | 120 |
|--------------------------|-----|-----|
| FADER CONTROL            | 1-3 | 320 |
| GROUND STRAP ASSY        | 1-3 | 322 |
| PLAYER ASSY              | 1-3 | 322 |
| PLAYER MOUNTING TO I. P. | 1-3 | 322 |
| REAR SEAT SPEAKER ASSY   | 1-4 | 330 |
| WIRING                   | 12  | 321 |

### U.P.C. OPTION 35U58,35U59,35U63 RADIO RECEIVER

|                                                 | P.         | I. M.      |
|-------------------------------------------------|------------|------------|
|                                                 | SEC.       | PAGE       |
| ANTENNA LEAD-IN ROUTING                         | 1-4        | 321        |
| CAPACITOR ASSY - COIL<br>REGULATOR              | 12<br>1-2  | 138<br>111 |
| FUSE ASSY                                       | 12         | 100        |
| GROUND STRAP ASSY - CONTROL ARM<br>FILLER PLATE | 3<br>12    | 112<br>355 |
| MAST ASSY - ANTENNA                             | 1-4        | 320        |
| RECEIVER ASSY - 35058<br>EXC. 35058             | 1-3<br>1-3 | 321<br>320 |
| SPEAKER ASSY - FRONT<br>REAR (35058)            | 1-1<br>1-4 | 111<br>330 |
| STATIC COLLECTOR ASSY                           | 3          | 111        |
| WIRING - 35058<br>EXC. 35058                    | 12<br>12   | 320<br>319 |