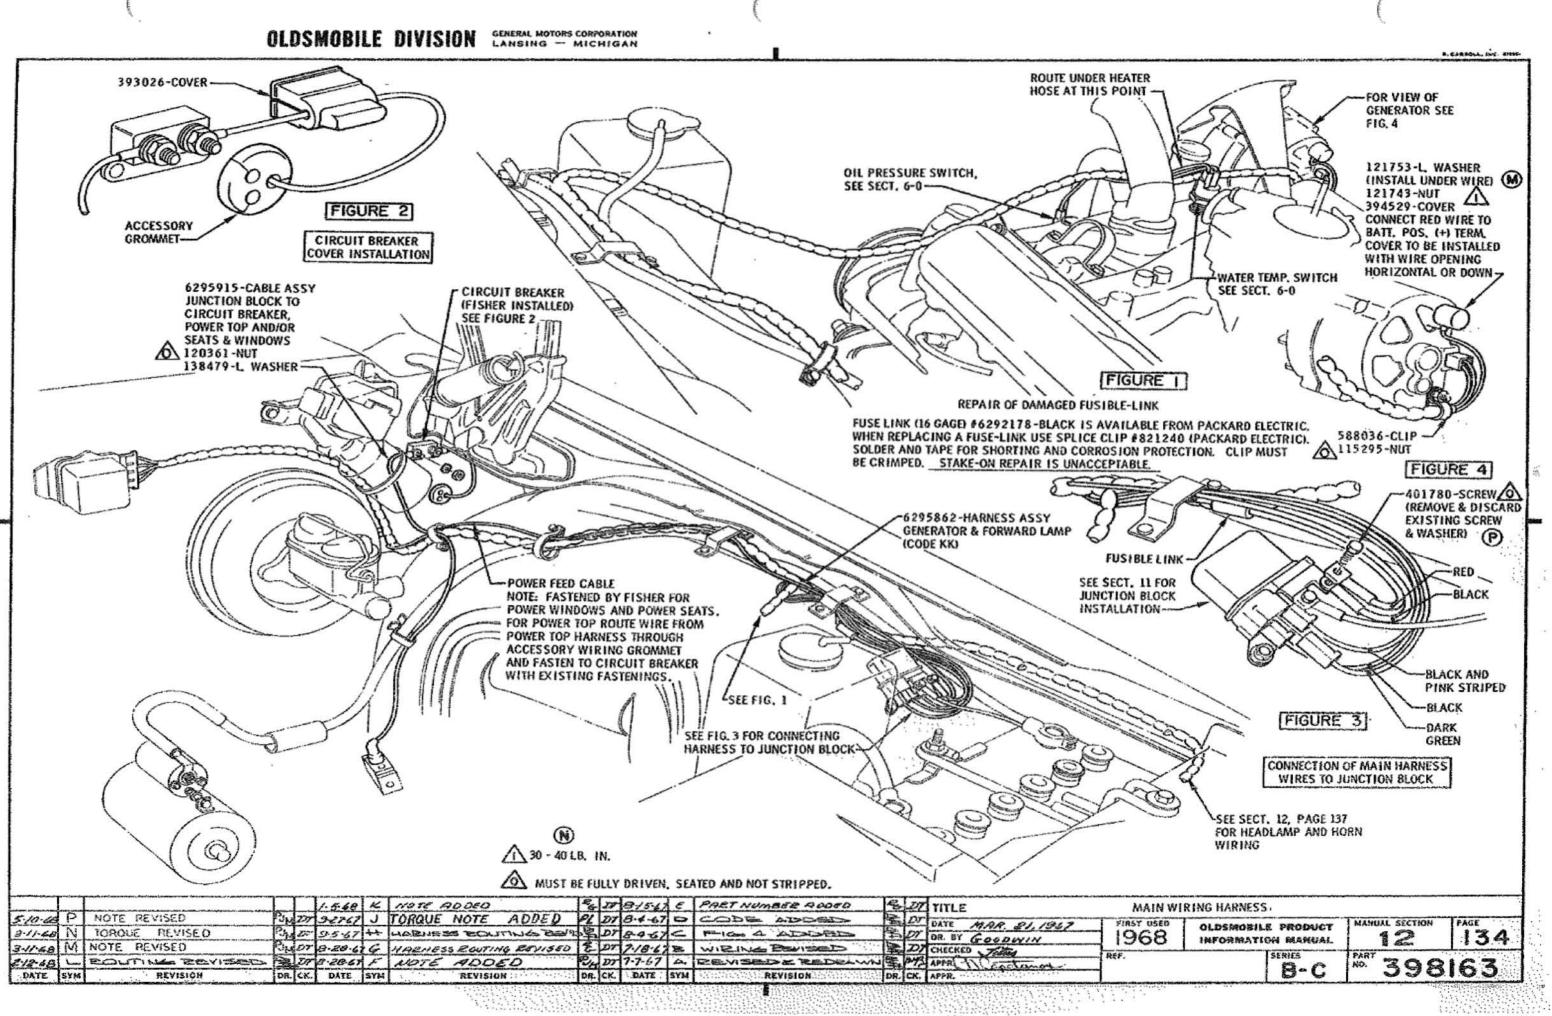

### U.P.C. SECTION 12 ELECTRICAL

|                                    | P. I<br>SEC. | . M.<br>PAGE |
|------------------------------------|--------------|--------------|
| ASH TRAY LAMP HOUSING ASSY         | 1-3          | 113          |
| BATTERY ASSY                       | 12           | 131          |
| BATTERY SUPPORT                    | n            | 141          |
| CABLE ASSY -                       |              |              |
| ASH TRAY LAMP                      | 12           | 110          |
| CLOCK LAMP                         | 12           | 110          |
| BATTERY                            | 12           | 131          |
| JUNC. BLOCK TO CIRC. BRKR.         | 12           | 134          |
| SHIFT INDICATOR LAMP               | 12           | 110          |
| SPEEDOMETER                        | 1-5          | 119          |
| STARTER                            | 6-1          | 127          |
| CIGAR LIGHTER ASSY                 | 1-3          | 113          |
| CLIP - HARNESS TO ENGINE           | 6-0          | 120          |
| CLOCK ASSY                         | 1-3          | 112          |
| COURTESY LAMP HOUSING ASSY         | 1-3          | 110          |
| COVER -                            |              |              |
| CLOCK HOLE                         | 1-3          | 112          |
| MAP LAMP & RADIO HOLE              | 1-3          | 114          |
| SPEAKER HOLE                       | 1-1          | 111          |
| FLASHER - FLARESTAT<br>TURN SIGNAL | 12<br>1-3    | 100<br>110   |
| FUEL GAGE ASSY                     | 1-3          | 112          |
| FUSE PANEL CHART                   | 12           | 100          |
| HARNESS ASSY -                     |              |              |
| CHART - ENGINE                     | 6-1          | 127          |
| COURTESY LAMP                      | 12           | 110          |
| ENGINE                             | 12           | 138          |

|                                     | P. I<br>SEC. | PAGE     |
|-------------------------------------|--------------|----------|
| GENERATOR & FORWARD LAMP            | 12           | 134, 137 |
| INSTRUMENT PANEL                    | 12           | 110      |
| POWER TOP                           | 12           | 111      |
| HAZARD WARNING KNOB ASSY            | 9            | 115      |
| HEADLAMP DOOR                       | n            | 113      |
| HEADLAMP FOCUS CHART                | 12           | 105      |
| HORN ASSY                           | 11           | 110      |
| HORN CAP                            | 9            | 115      |
| HORN CONTACT ASSY                   | 9            | 116      |
| INSTRUMENT CLUSTER ASSY             | 1-3          | 112      |
| JUNCTION BLOCK, RELAY & BUZZER ASSY | 11           | 130      |
| LAMP ASSY -                         |              |          |
| BACK-UP                             | 14           | 118      |
| COURTESY                            | 12           | 110      |
| GLOVE BOX                           | 1-3          | 116      |
| HEAD                                | 11           | 113      |
| LICENSE (EXC. 84 - 8600)            | 14           | 115      |
| MAP                                 | 1-3          | 114      |
| PARK & TURN                         | 11           | 133      |
| REAR (EXC. 84 - 8600)               | 14           | 118      |
| STARTER CABLE TUBE                  | 6-1          | 132      |
| SWITCH ASSY -                       |              |          |
| BACK-UP LAMP                        | 9            | 111      |
| DOOR JAMB                           | 12           | 111      |
| GLOVE BOX LAMP                      | 1-3          | 116      |
| HEADLAMP DIMMER                     | 1-1          | 111      |
|                                     |              |          |