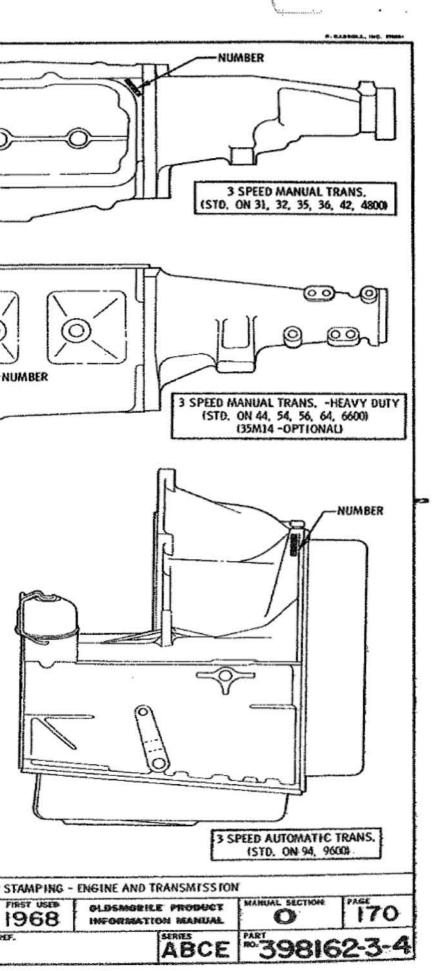

### U.P.C. SECTION O GENERAL

|                             | P.<br>SEC. | I.M.<br>PAGE      |
|-----------------------------|------------|-------------------|
| CHASSIS ASSY PAINT CHART    | 0          | 195               |
| DRILLING LAYOUT -           |            |                   |
| DASH                        | 0          | 140, 141          |
| MISCELLANEOUS               | 0          | 142 - 145         |
| GENERAL REFERENCES          | 0          | 100               |
| GENERAL WRENCH TORQUE SPEC. | 0          | 101               |
| I. B. M. ACCESSORY CODES    | 0          | 155, 156          |
| LOOSE PARTS STOWAGE         | 0          | 120               |
| OWNER OPERATING MANUAL      | 0          | 120               |
| OWNER PROTECTION PLAN BOOK  | 0          | 120               |
| PAINT & TRIM SPEC.          | 0          | 180 - 188         |
| PROTECT-O-PLATE             | 0          | 115               |
| PROTECTIVE NUMBER STAMPING  | 0          | 170               |
| TEMPLATE CHART              | 0          | 128               |
| TORQUE CHART -              |            |                   |
| BODY                        | 0          | 113, 114 <b>B</b> |
| CHASSIS                     | 0          | 102 - 105         |
| TRANSMISSION                | 0          | 107 - 112         |
| VEHICLE IDENTIFICATION      | 0          | 117               |
| WHEEL ALIGNMENT LAYOUT      | 3<br>(A)   | 103               |