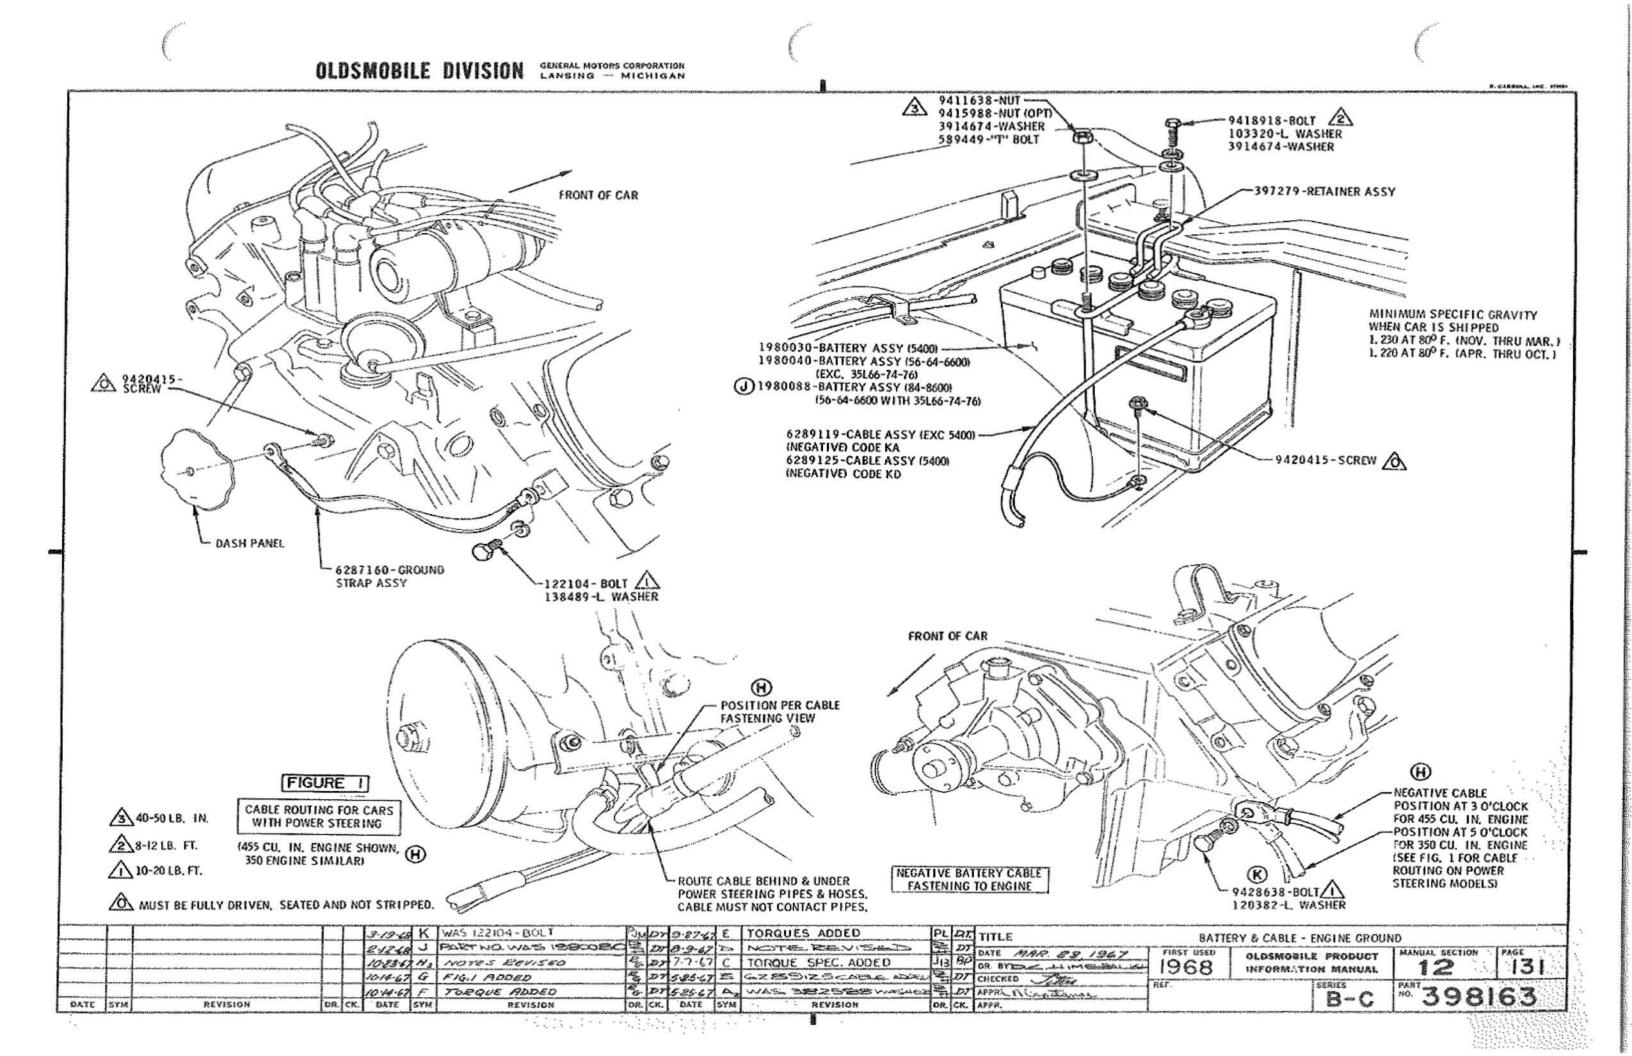

### U.P.C. SECTION 12 ELECTRICAL

|                                    | P. I<br>SEC. | . M.<br>PAGE |
|------------------------------------|--------------|--------------|
| ASH TRAY LAMP HOUSING ASSY         | 1-3          | 113          |
| BATTERY ASSY                       | 12           | 131          |
| BATTERY SUPPORT                    | n            | 141          |
| CABLE ASSY -                       |              |              |
| ASH TRAY LAMP                      | 12           | 110          |
| CLOCK LAMP                         | 12           | 110          |
| BATTERY                            | 12           | 131          |
| JUNC. BLOCK TO CIRC. BRKR.         | 12           | 134          |
| SHIFT INDICATOR LAMP               | 12           | 110          |
| SPEEDOMETER                        | 1-5          | 119          |
| STARTER                            | 6-1          | 127          |
| CIGAR LIGHTER ASSY                 | 1-3          | 113          |
| CLIP - HARNESS TO ENGINE           | 6-0          | 120          |
| CLOCK ASSY                         | 1-3          | 112          |
| COURTESY LAMP HOUSING ASSY         | 1-3          | 110          |
| COVER -                            |              |              |
| CLOCK HOLE                         | 1-3          | 112          |
| MAP LAMP & RADIO HOLE              | 1-3          | 114          |
| SPEAKER HOLE                       | 1-1          | 111          |
| FLASHER - FLARESTAT<br>TURN SIGNAL | 12<br>1-3    | 100<br>110   |
| FUEL GAGE ASSY                     | 1-3          | 112          |
| FUSE PANEL CHART                   | 12           | 100          |
| HARNESS ASSY -                     |              |              |
| CHART - ENGINE                     | 6-1          | 127          |
| COURTESY LAMP                      | 12           | 110          |
| ENGINE                             | 12           | 138          |