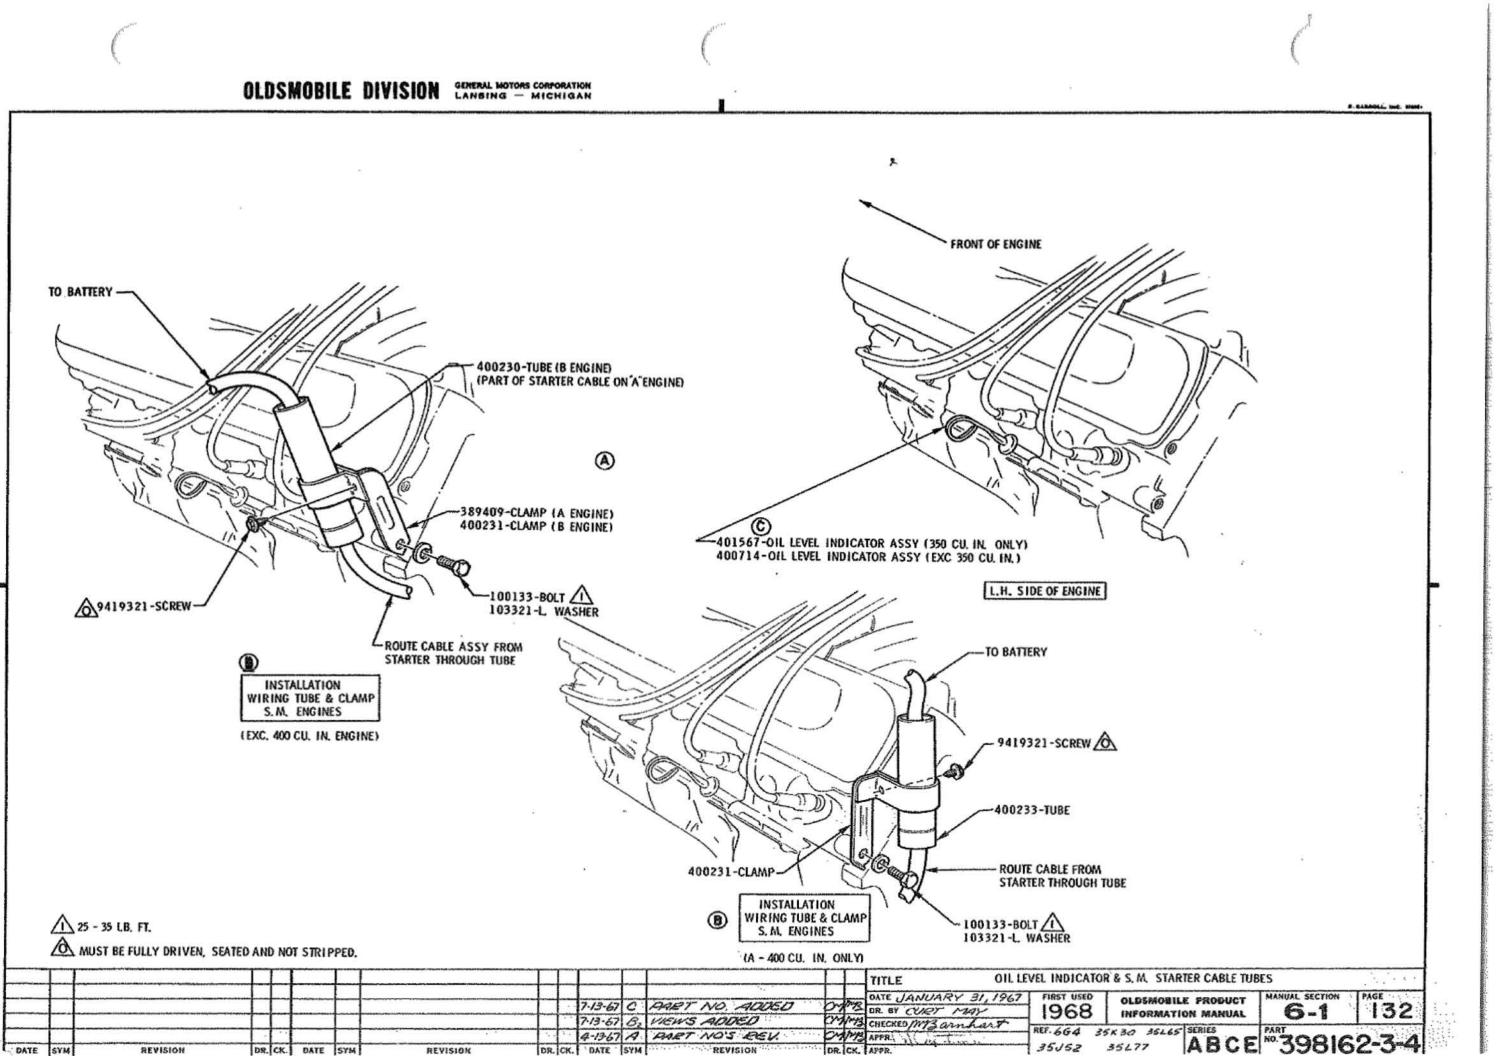

### U.P.C. SECTION 6 ENGINE

| 1-1 | 114      |
|-----|----------|
| 6-1 | 150      |
| 6-1 | 103, 104 |
| 6-0 | 112      |
| 6-0 | 100      |

 $\mathcal{C} = \mathcal{C}$ 

------

|                                   | P.<br>SEC. | I.M.<br>PAGE |                                          | P.<br>SEC. | I.M.<br>PAGE | U.P.C. SECTION 7<br>TRANSMISSION                 |          |               |
|-----------------------------------|------------|--------------|------------------------------------------|------------|--------------|--------------------------------------------------|----------|---------------|
| (6 CONTINUED)                     |            |              | MANUFACTURING NUMBER                     | 6-1        | 102          |                                                  | -        |               |
| CARBURETOR & USAGE CHART ~ 2 BBL. | 6-0        | 122          | MOUNTING TO FRAME                        | 6-1        | 140          |                                                  | SEC.     | I. M.<br>PAGE |
| CARBURETOR - 4 BBL.               | 6-0        | 123          | OIL FILLER TUBE & CAP                    | 6-0        | 112          | CLUTCH CONTROL                                   | 7        | 110, 111      |
| CARBURETOR AIR PRE-HEATER         | 6-1        | 142          | OIL LEVEL INDICATOR                      | 6-1        | 132          | CLUTCH RELEASE BEARING ASSY                      | 7        | 111           |
| CARBURETOR PRIMING PROCEDURES     | 0          | 149          | PLUG -                                   |            |              | DOWNSHIFT SWITCH WIRING                          | 12       | 111           |
| CHOKE HOUSING                     | 6-0        | 123          | POWER BRAKE VACUUM HOLE                  | 6-1        | 128          | HOSE ~ MOD, PIPE TO ELBOW                        | 6-0      | 126, 128      |
| CHOKE PIPES                       | 6-0        | 122          | FRONT VACUUM HOLE                        | 6-0        | 126          | MODULATOR PIPE                                   | 7        | 150           |
| CHOKE TUBE ASSY                   | 6-0        | 116          | THERMO, VACUUM SWITCH HOLE               | 6-0        | 126, 128     | MODULATOR PIPE CLIP                              | 6-0      | 120           |
| COIL ASSY                         | 6-1        | 128          | PULLEY & BELT DATA                       | 6-1        | 110          | NEUT. START & BACK-UP SWITCH WIRING              | 12       | 111           |
| CONVERSION CHART                  | 6-1        | 120, 121     | PULLEY & BELT DIAGRAM                    | 6-1        | 111 - 114    | PROTECTIVE NUMBER STAMPING                       | 0        | 170           |
| CRANK CASE VENT. HOSE             | 6-0        | 130          | RADIATOR COOLANT FILL CHART              | 11         | 100          | ROLL TEST PROCEDURE                              | 0        | 151           |
| CRANKCASE VENT. VALVE ASSY        | 6-0        | 116          | RADIATOR HOSE                            | 11         | 118          | SHIFT CONTROL - AUTOMATIC                        | 7        | 140<br>115    |
| CRANKCASE VENT, PIPE              | 6-1        | 150          | PROTECTIVE NUMBER STAMPING               | 0          | 170          |                                                  | 9        |               |
| DISTRIBUTOR VACUUM HOSE           | 6-0        | 126 - 129    | SOLENOID - THROTTLE CLOSING              | 6-0        | 124          | SHIFT INDICATOR ASSY                             |          | 110           |
| EMISSION CONTROL SPEC. LABEL      | 0          | 124          | SOLENOID - THROTTLE CLOSING - ADJUSTMENT | 6-0        | 105 🕢        | SHIFT LEVER                                      | 9        | 115           |
| ENGINE IDENT. CHART               | 6-1        | 100          | SPARK PLUGS, CABLES & BRACKET            | 6-0        | 132          | SWITCH ASSY - DOWNSHIFT<br>NEUT. START & BACK-UP | 1-1<br>9 | 113<br>111    |
| FAN BLADE ASSY                    | 6-1        | 130          | STARTER MOTOR ASSY & USAGE CHART         | 6-0        | 110          | SPEEDOMETER GEAR HOLE PLUG                       | 7        | 111           |
| FRONT COVER SHOP ASSY             | 6-0        | 112          | THROTTLE ADJUSTMENT                      | 6-1        | 119          | TRANSMISSION -                                   |          |               |
| FUEL PIPE ASSY - PUMP TO CARB.    | 6-0        | 133          | THROTTLE CONTROL                         | 1-2        | 120 🕦        | ASSEMBLY                                         | 7        | 115, 135      |
| FUEL PUMP & USAGE CHART           | 6-0        | 114          | TIMING INDICATOR                         | ·6-0       | 112          | OIL COOLER PIPES                                 | 7        | 155           |
| GENERATOR & MOUNTING              | 6-1        | 125          | VOLTAGE REGULATOR                        | 1-2        | m            | OIL FILLER PIPE & ROD ASSY                       | 7        | 150           |
| GROUND STRAP                      | 12         | 131          | WATER BY-PASS HOSE                       | 6-0        | 114          | USAGE CHART                                      | 7        | 100           |
| HEAT SHIELD - ENGINE MOUNTING     | 6-1        | 140          | WATER OUTLET & THERMOSTAT                | 6-0        | 114          |                                                  |          |               |
| IGNITION SWITCH ASSY              | 1-3        | 113          |                                          |            |              |                                                  |          |               |
| LIFTING STRAP                     | 6-0        | 116          |                                          |            |              |                                                  |          |               |
| MANIFOLD FITTINGS                 | 6-0        | 118          |                                          |            |              |                                                  |          |               |