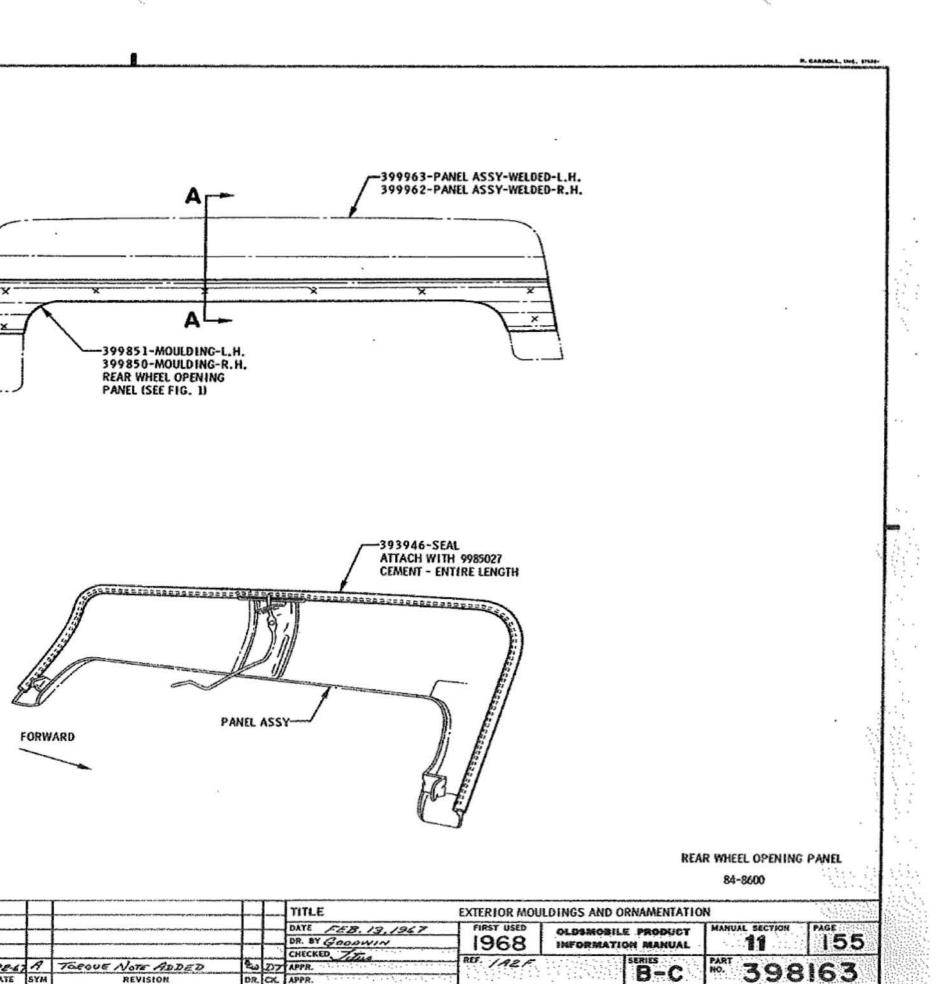

### U.P.C. SECTION IA2F EXTERIOR BODY ORNAMENTATION

|                                                | P<br>SEC. | . I.M.<br>PAGE |
|------------------------------------------------|-----------|----------------|
| MOULDING - ROCKER PANEL<br>WHEEL OPENING PANEL | 11<br>11  | 151<br>155     |
| PANEL ASSY - WHEEL OPENING                     | 11        | 155, 156       |
| U.P.C. SECTION IB<br>BODY MOUNTING             |           |                |
| BODY MOUNTING                                  | 2         | 110            |
| U.P.C. SECTION 28<br>FRAME                     | I         |                |
| FRAME USAGE CHART                              | 2         | 110            |
| TRANSMISSION SUPPORT                           | 6-1       | 140            |
| U.P.C. SECTION 3<br>FRONT SUSPENSIO            | N         |                |
| FRONT SUSPENSION                               | 3         | 111, 112       |
| KNUCKLE SHOP ASSY CHART                        | 3         | 105, 106       |
| SPRING USAGE CHART                             | 3<br>(A)  | 100            |
| U.P.C. SECTION 4<br>REAR SUSPENSION            |           |                |
| AXLE USAGE CHART                               | 4         | 105 - 107 🛞    |
| LUBRICANT - DIFFERENTIAL FILL                  | 4         | 111            |
| PROPELLER SHAFT                                | 4         | 110            |
| REAR SUSPENSION                                | 4         | 111, 112       |