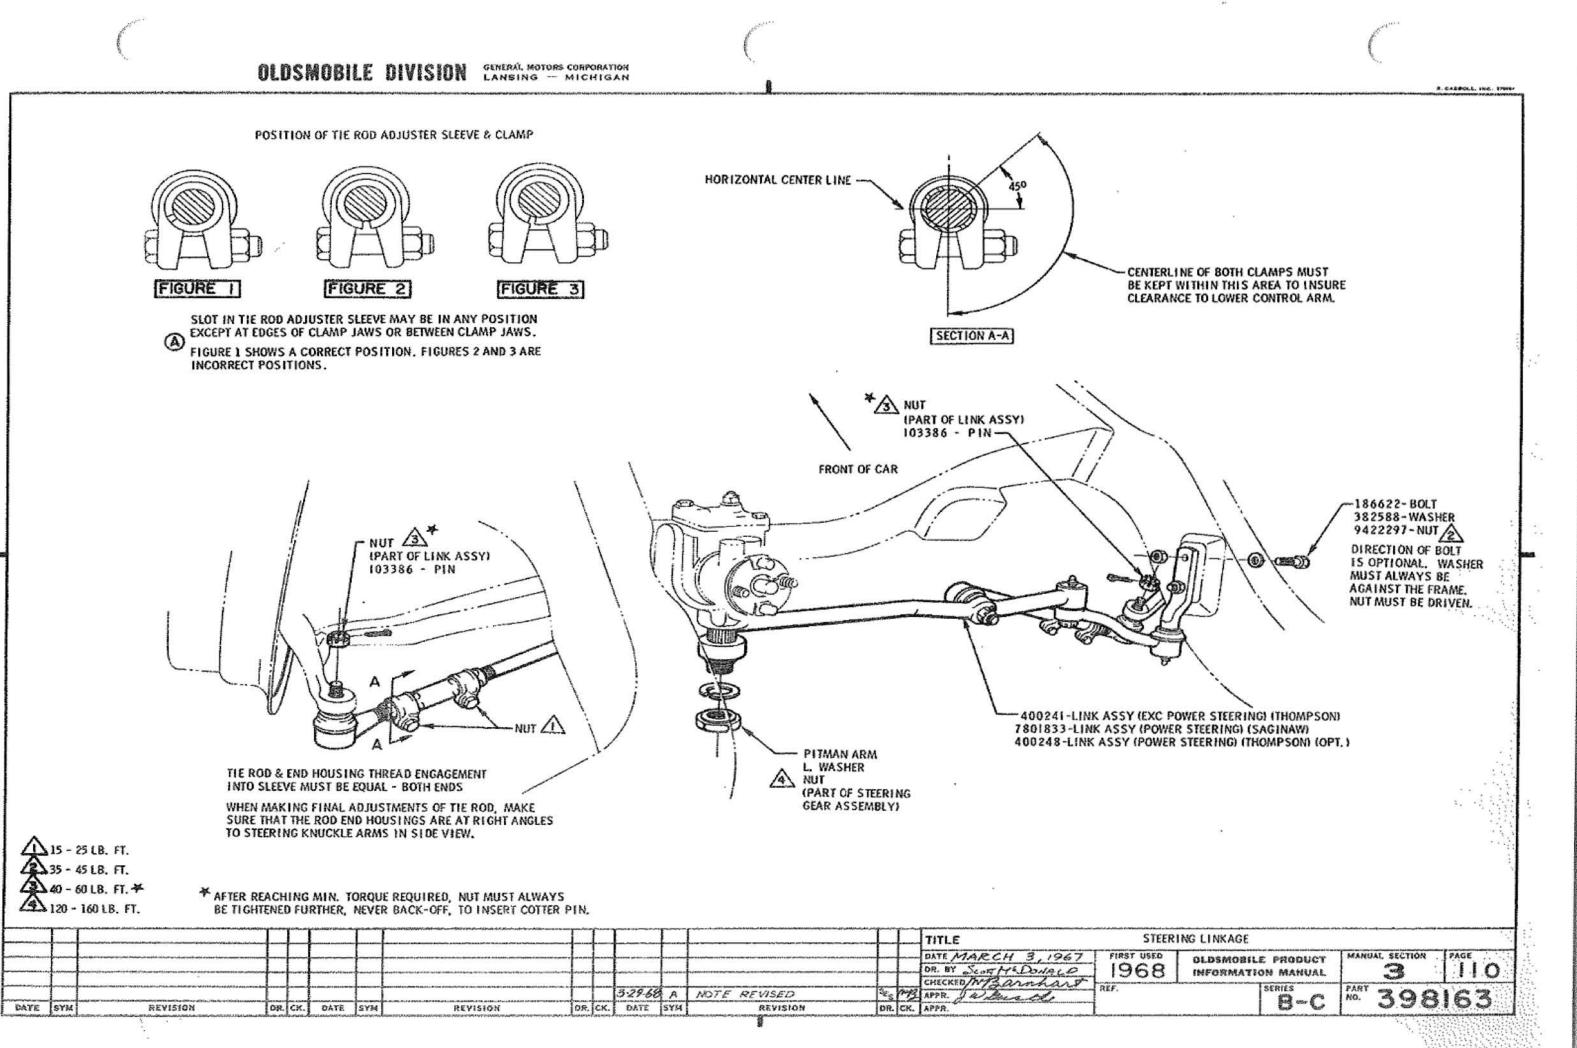

### U.P.C. SECTION IA2F EXTERIOR BODY ORNAMENTATION

|                                                | P<br>SEC. | . I.M.<br>PAGE |
|------------------------------------------------|-----------|----------------|
| MOULDING - ROCKER PANEL<br>WHEEL OPENING PANEL | 11<br>11  | 151<br>155     |
| PANEL ASSY - WHEEL OPENING                     | 11        | 155, 156       |
| U.P.C. SECTION IB<br>BODY MOUNTING             |           |                |
| BODY MOUNTING                                  | 2         | 110            |
| U.P.C. SECTION 28<br>FRAME                     | I         |                |
| FRAME USAGE CHART                              | 2         | 110            |
| TRANSMISSION SUPPORT                           | 6-1       | 140            |
| U.P.C. SECTION 3<br>FRONT SUSPENSIO            | N         |                |
| FRONT SUSPENSION                               | 3         | 111, 112       |
| KNUCKLE SHOP ASSY CHART                        | 3         | 105, 106       |
| SPRING USAGE CHART                             | 3<br>(A)  | 100            |
| U.P.C. SECTION 4<br>REAR SUSPENSION            |           |                |
| AXLE USAGE CHART                               | 4         | 105 - 107 🛞    |
| LUBRICANT - DIFFERENTIAL FILL                  | 4         | 111            |
| PROPELLER SHAFT                                | 4         | 110            |
| REAR SUSPENSION                                | 4         | 111, 112       |

### U.P.C. OPTION 35N40 POWER STEERING

| FLUID FILL PROCEDURE | 9 | 100 |
|----------------------|---|-----|
| GEAR ASSY            | 9 | 125 |

|                       | P. I. M. |      |
|-----------------------|----------|------|
|                       | SEC.     | PAGE |
| HOSE ASSY - PRESSURE  | 9        | 125  |
| HOSE - RETURN         | 9        | 125  |
| PUMP ASSY             | 6-1      | 126  |
| STEERING LINKAGE ASSY | 3        | 110  |
|                       |          |      |