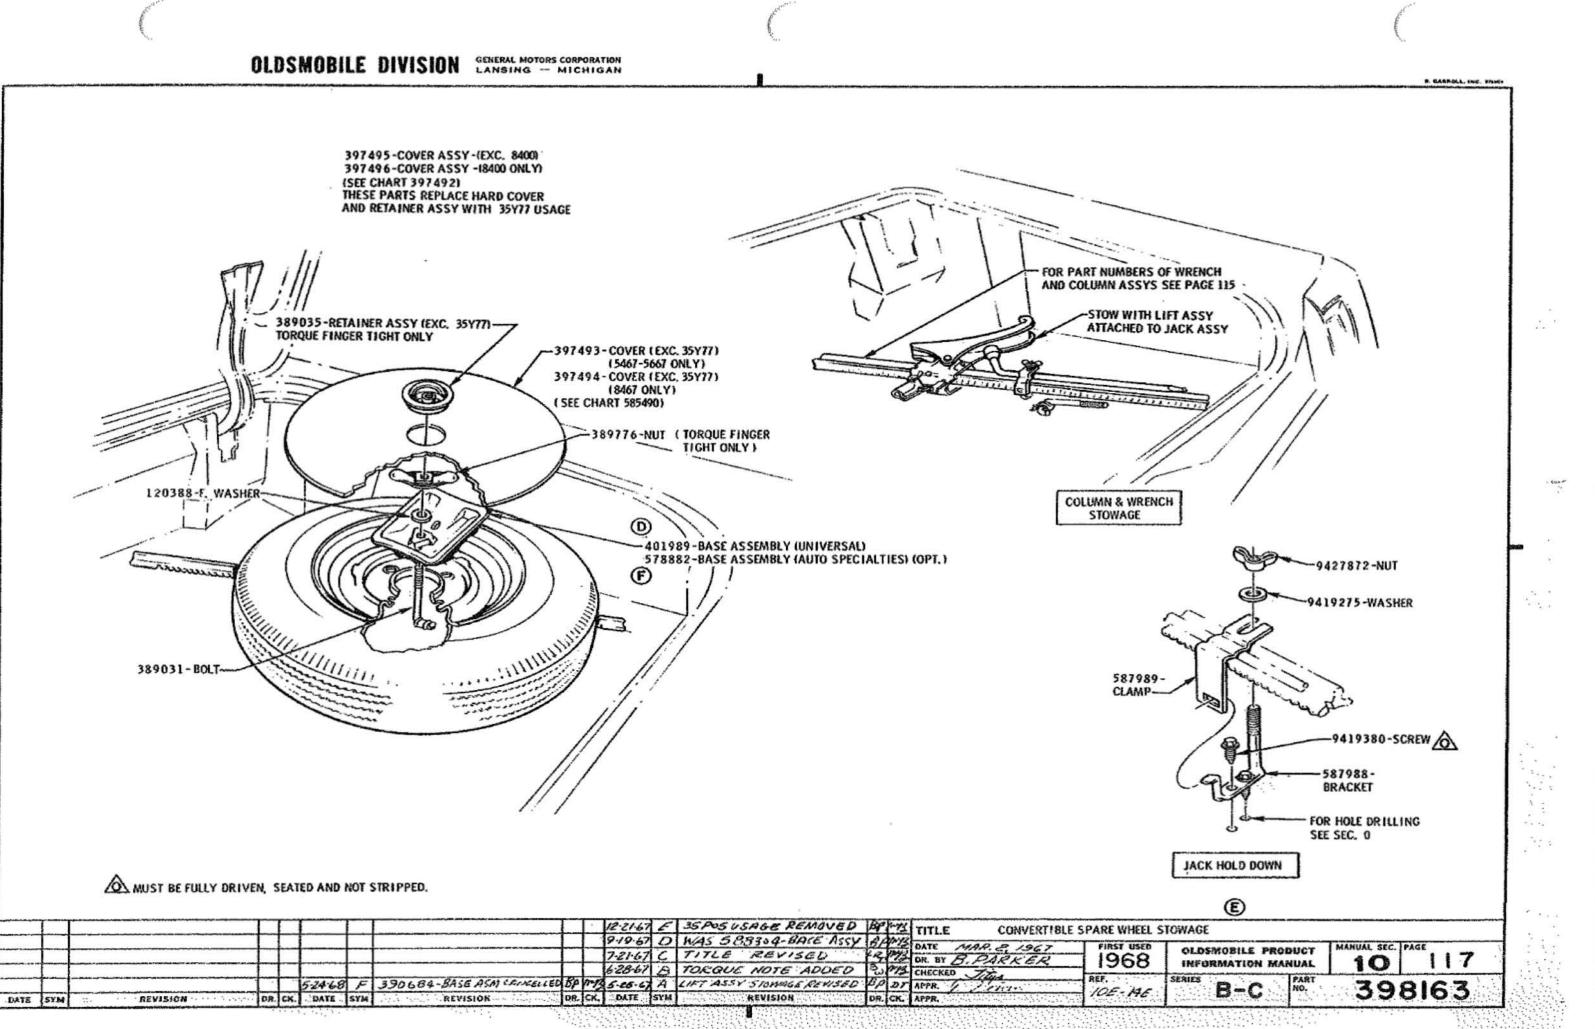

### U.P.C. SECTION 14 BUMPERS & MISC. FINAL ASSY. ITEMS

**BUMPER** -

| FRONT                             | 14 | 110 |
|-----------------------------------|----|-----|
| REAR - EXC. 84 - 8600             | 14 | 115 |
| 84 - 8600                         | 14 | 118 |
| GASOLINE FILL                     | 8  | 111 |
| JACK ASSY & STOWAGE - CONVERTIBLE | 10 | 115 |
| EXC. CONVERTIBLE                  | 10 | 117 |
| LABEL - JACK INSTRUCTION          | 0  | 122 |
| RETAIL PRICE                      | 0  | 123 |