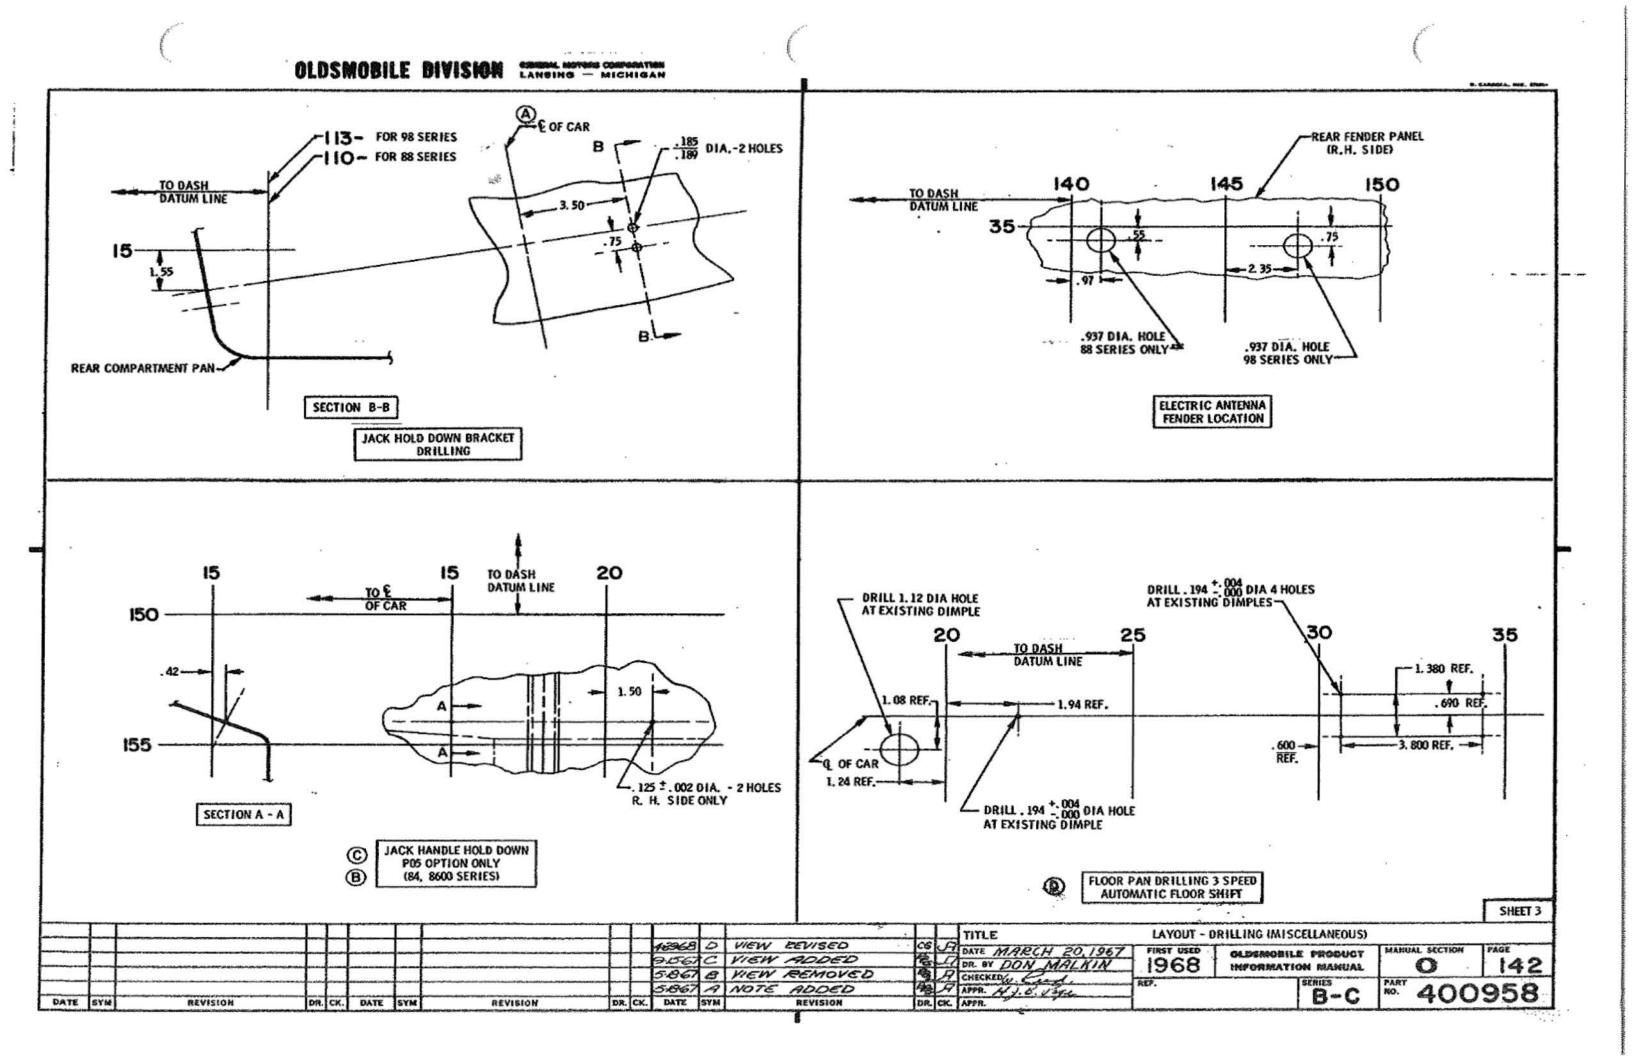

### U.P.C. SECTION O GENERAL

|                             | P.<br>SEC. | I.M.<br>PAGE      |
|-----------------------------|------------|-------------------|
| CHASSIS ASSY PAINT CHART    | 0          | 195               |
| DRILLING LAYOUT -           |            |                   |
| DASH                        | 0          | 140, 141          |
| MISCELLANEOUS               | 0          | 142 - 145         |
| GENERAL REFERENCES          | 0          | 100               |
| GENERAL WRENCH TORQUE SPEC. | 0          | 101               |
| I. B. M. ACCESSORY CODES    | 0          | 155, 156          |
| LOOSE PARTS STOWAGE         | 0          | 120               |
| OWNER OPERATING MANUAL      | 0          | 120               |
| OWNER PROTECTION PLAN BOOK  | 0          | 120               |
| PAINT & TRIM SPEC.          | 0          | 180 - 188         |
| PROTECT-O-PLATE             | 0          | 115               |
| PROTECTIVE NUMBER STAMPING  | 0          | 170               |
| TEMPLATE CHART              | 0          | 128               |
| TORQUE CHART -              |            |                   |
| BODY                        | 0          | 113, 114 <b>B</b> |
| CHASSIS                     | 0          | 102 - 105         |
| TRANSMISSION                | 0          | 107 - 112         |
| VEHICLE IDENTIFICATION      | 0          | 117               |
| WHEEL ALIGNMENT LAYOUT      | 3<br>(A)   | 103               |