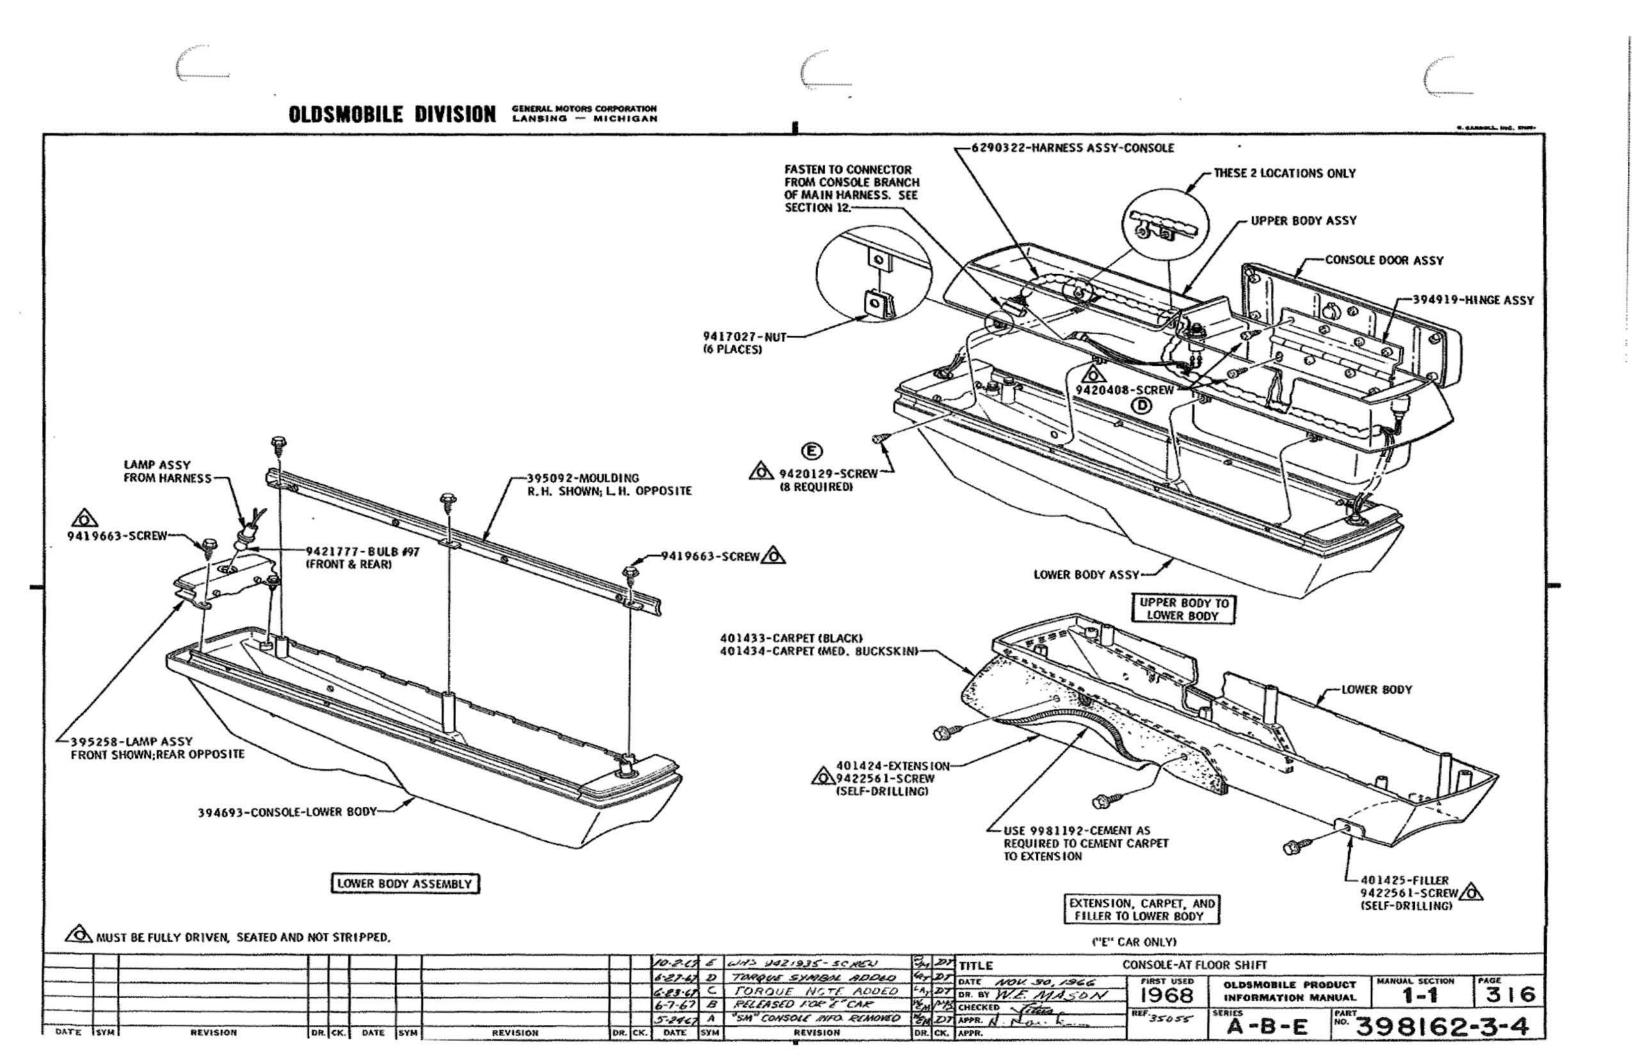

NFORMATION MANUAL INDEX OLDSMOBILE PRODUCT INFORMATION MANUAL SERIES B-C NO. 398163

------

OLDSMOBILE DIVISION CANBING - MICHIGAN

| U.P.C. OPTION<br>REMOTE CONTRO                                                                                  |                      | U.P.C. OPTION 35<br>POWER BRAKE |                    | STOP LA                               | MP & REL. SWITCH BRACKET      | P.<br>SEC.<br>S | I. M.<br>PAGE<br>112 |
|-----------------------------------------------------------------------------------------------------------------|----------------------|---------------------------------|--------------------|---------------------------------------|-------------------------------|-----------------|----------------------|
|                                                                                                                 | P. I.M.<br>SEC. PAGE |                                 | P. I. M.<br>SEC. 1 | PAGE VACUUN                           | i-                            |                 |                      |
| REMOTE CONTROL MIRROR                                                                                           | 1-4 121, 122         | ACCELERATOR PEDAL ASSY          | 1-1 11             | 1000                                  | ROUTING                       | 5               | m.                   |
|                                                                                                                 |                      | MASTER CYLINDER                 | 5 11               |                                       |                               | 6-1             | 129                  |
| U.P.C. OPTION                                                                                                   | 35055                | PEDAL                           | 5 11               |                                       | LY FITTING                    | 6-0             | 118                  |
| FRONT COMPARTME                                                                                                 | ENT CONSOLE          | PIPES                           | 5 11               |                                       |                               |                 |                      |
| CONSOLE - AUTOMATIC SHIFT                                                                                       | 1-1 315 - 317        | PIPE CHART                      | 5 H                |                                       | U.P.C. OPTION 35              | K 30            |                      |
| HARNESS ASSY                                                                                                    | 1-1 316 .            | POWER HEAD ASSY                 | 5 11               |                                       | CRUISE CONTI                  |                 |                      |
| HARNESS ASSY - I. P. TO CONSOLE                                                                                 | 12 315               | STOP LAMP & REL. SWITCH BRACKET | 5 11               |                                       | SSY -                         |                 |                      |
| - 1999 - 1999 - 1999 - 1999 - 1999 - 1997 - 1997 - 1997 - 1997 - 1997 - 1997 - 1997 - 1997 - 1997 - 1997 - 1997 | na dia 1990          | VACUUM -                        |                    |                                       | LATOR DRIVE                   | 1-5             | 351                  |
| ALL SUSPENSION OPTIONS WILL BE                                                                                  |                      | HOSE ROUTING                    | 5 11               |                                       | DOMETER                       | 1-5             | 351                  |
| FOUND IN P. I. M. SECTIONS 3 & 4                                                                                | ÷                    | PIPE                            | 6-1 12             |                                       | TTLE CONTROL                  | 1-5             | 350                  |
|                                                                                                                 |                      | SUPPLY FITTING                  | 6-0 11             |                                       |                               | 1-3             | 350                  |
| <u>е</u> в                                                                                                      |                      |                                 |                    | FUSE AS                               |                               | 12              | 100                  |
| U.P.C. OPTION                                                                                                   | 35666                | U.P.C. OPTION 35J 52            | 8 35 1 55          | · · · · · · · · · · · · · · · · · · · | 1.2                           | 1-5             | 351, 352             |
| SUPERLIFT - REAR                                                                                                | SHOCK ABS.           | POWER DISC BRA                  |                    | 7.2 T2                                | SPEEDO HOLE                   | 1-5             | 351                  |
| CAUTION LABEL                                                                                                   | 4 115                | ACCELERATOR PEDAL ASSY          | 1-1 U              | REGULAT                               | TOR ASSY                      | 1-5             | 350                  |
| FILLER VALVE                                                                                                    | 4 115                | BALANCE VALVE ASSY              | 5 11               | 000 000                               | KT. TO FILLER PLATE           | n               | 130                  |
| GENERAL INSTRUCTIONS                                                                                            | 4 115, 116           | KNUCKLE SHOP ASSY & PIPING      | 5 11               | CHUTCH                                | ASSY - AUTO. THROTTLE RELEASE | 5               | 112                  |
| TUBING ROUTING                                                                                                  | 4 115, 116           | MASTER CYLINDER ASSY            | a 141 d            |                                       | OCEDURE                       | 0               | 350                  |
|                                                                                                                 |                      | METERING VALVE ASSY             | 5 11               |                                       | 2                             |                 | ž                    |
| ALL REAR AXLE RATIO OPTIONS WIL                                                                                 |                      | PEDAL                           | 5 11               |                                       |                               |                 |                      |
| BE FOUND IN P. J. M. SECTION 4                                                                                  | -                    | PIPES                           | 5 11               |                                       |                               |                 |                      |
|                                                                                                                 |                      | POWER CYLINDER ASSY PIPING      | 5 11               |                                       |                               |                 |                      |
|                                                                                                                 |                      | POWER HEAD ASSY                 | 5 11               |                                       |                               |                 |                      |
|                                                                                                                 |                      |                                 | , 11               |                                       |                               |                 |                      |
|                                                                                                                 |                      | 1                               |                    | 8                                     |                               |                 |                      |
|                                                                                                                 |                      |                                 |                    |                                       |                               |                 |                      |
| • • • • • • • • • • • • • • • • • • •                                                                           | ·····                |                                 |                    |                                       |                               |                 |                      |
|                                                                                                                 |                      |                                 |                    | TTLE<br>ATE JULY 31, 1967             | PRODUCT INFORMATION MANUAL II |                 | AL SEC. PAGE         |
|                                                                                                                 |                      |                                 | 0                  | R. BY W. E. MASON                     | 1968 INFORMATION MAN          |                 | EX 9                 |
|                                                                                                                 |                      |                                 | la                 | HECKED 1993 arnhart                   |                               | 810T            | 98163                |