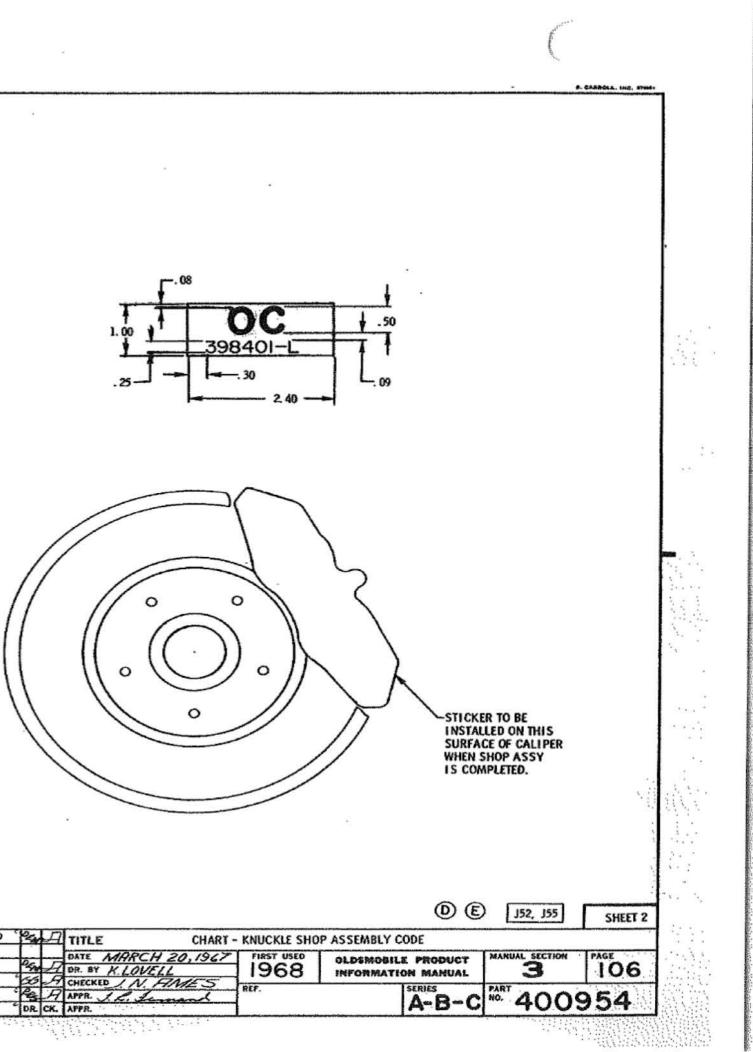

### U.P.C. SECTION IA2F EXTERIOR BODY ORNAMENTATION

|                                                | P<br>SEC. | . I.M.<br>PAGE |
|------------------------------------------------|-----------|----------------|
| MOULDING - ROCKER PANEL<br>WHEEL OPENING PANEL | 11<br>11  | 151<br>155     |
| PANEL ASSY - WHEEL OPENING                     | 11        | 155, 156       |
| U.P.C. SECTION IB<br>BODY MOUNTING             |           |                |
| BODY MOUNTING                                  | 2         | 110            |
| U.P.C. SECTION 28<br>FRAME                     | I         |                |
| FRAME USAGE CHART                              | 2         | 110            |
| TRANSMISSION SUPPORT                           | 6-1       | 140            |
| U.P.C. SECTION 3<br>FRONT SUSPENSIO            | N         |                |
| FRONT SUSPENSION                               | 3         | 111, 112       |
| KNUCKLE SHOP ASSY CHART                        | 3         | 105, 106       |
| SPRING USAGE CHART                             | 3<br>(A)  | 100            |
| U.P.C. SECTION 4<br>REAR SUSPENSION            |           |                |
| AXLE USAGE CHART                               | 4         | 105 - 107 🛞    |
| LUBRICANT - DIFFERENTIAL FILL                  | 4         | 111            |
| PROPELLER SHAFT                                | 4         | 110            |
| REAR SUSPENSION                                | 4         | 111, 112       |