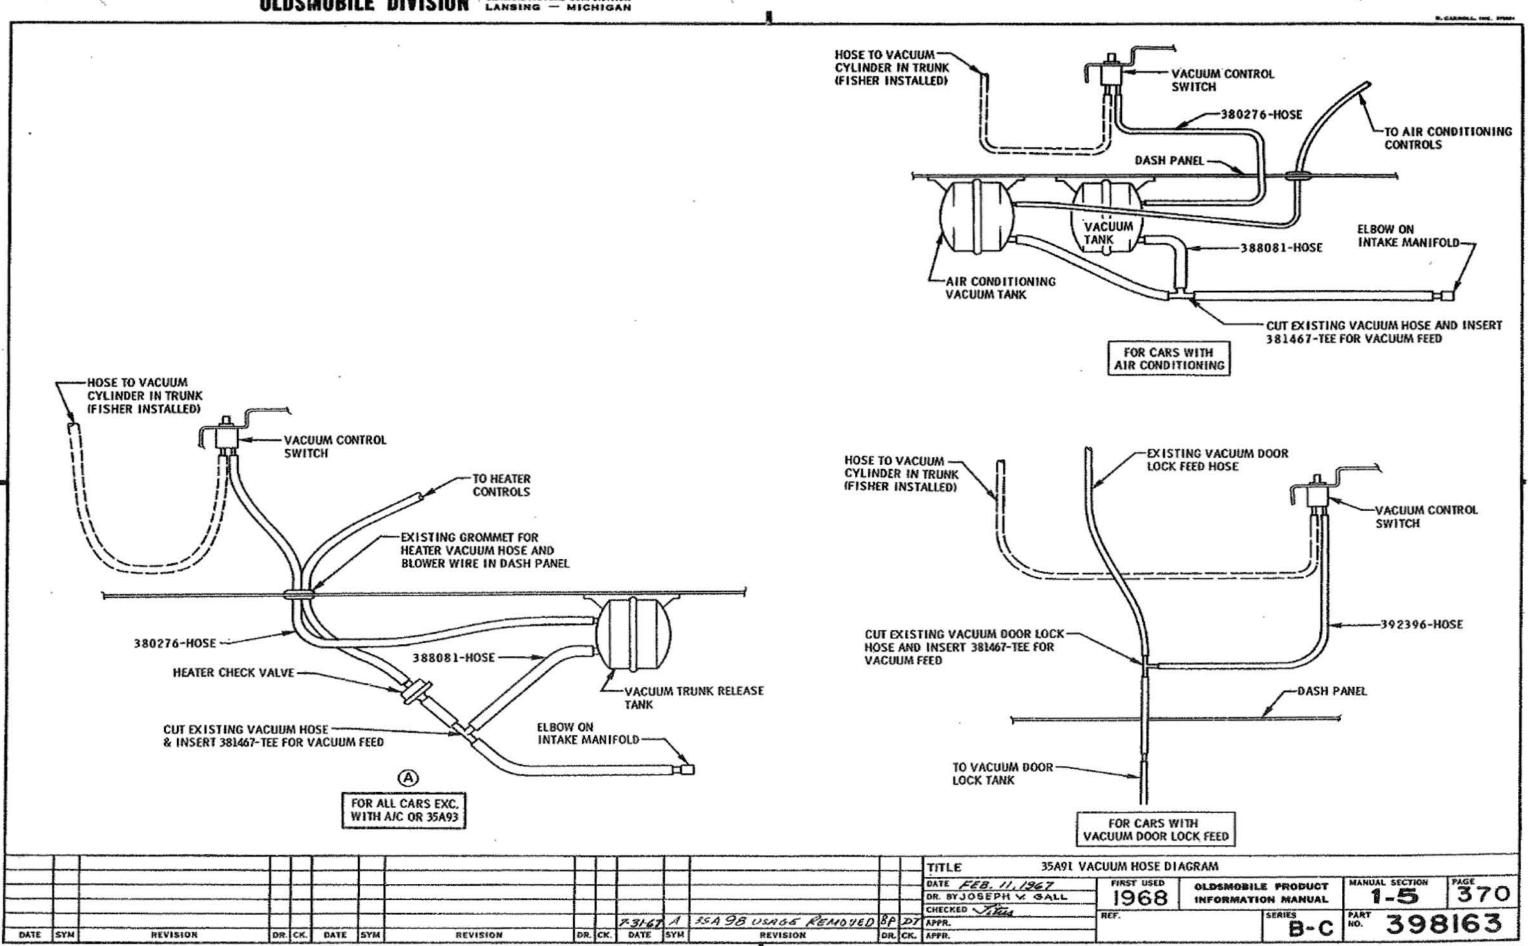

### U.P.C. OPTION 35A91 POWER TRUNK LID LATCH

| SWITCH ASSY                  | 1-3 | 116      |
|------------------------------|-----|----------|
| VACUUM -                     |     |          |
| HOSE DIAGRAM                 | 1-5 | 370      |
| HOSE ROUTING - INSIDE OF CAR | 1-5 | 371      |
| HOSE ROUTING - ENGINE COMP.  | 1-5 | 372, 373 |
| TANK                         | 1-2 | 112      |