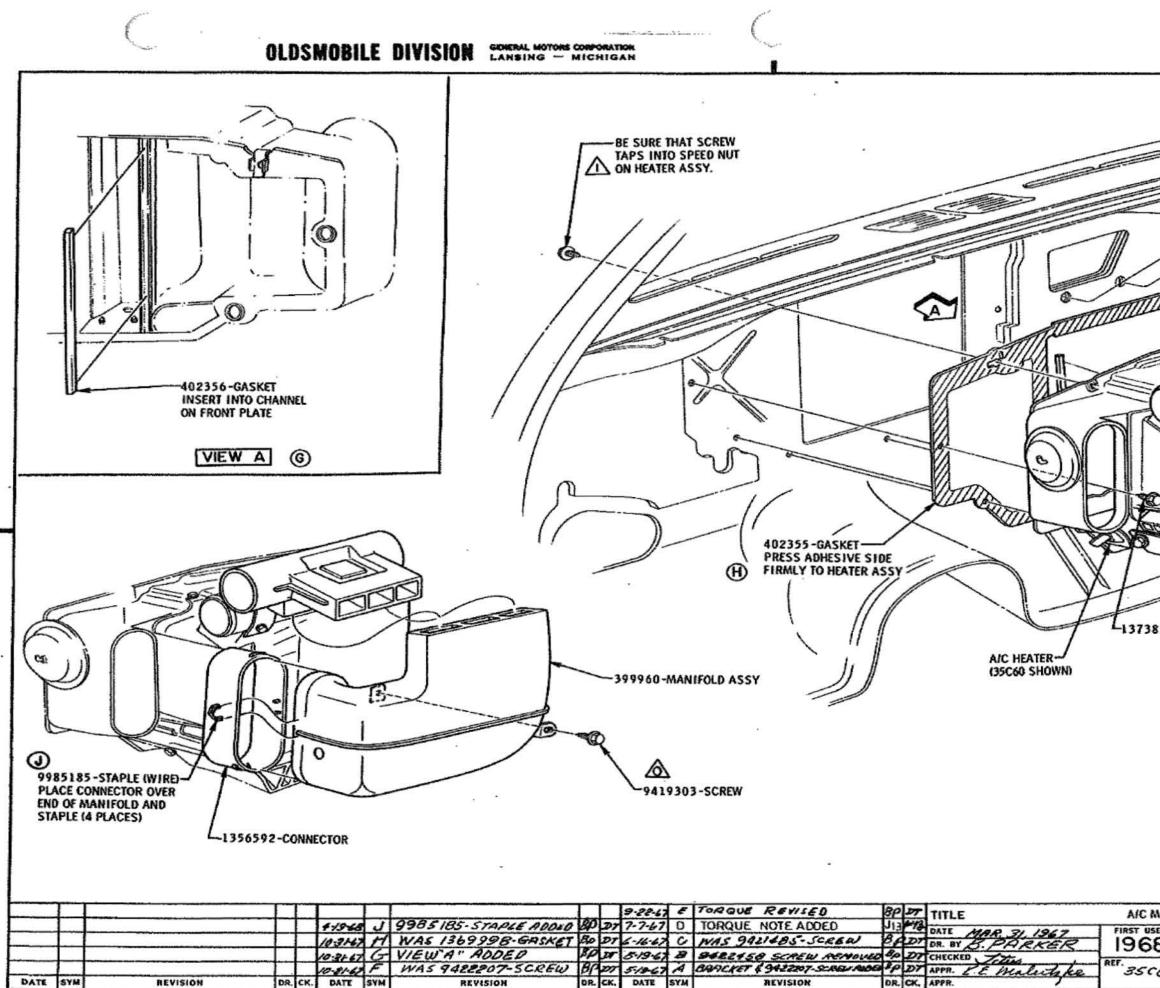

### U.P.C. OPTION 35C60 & 35C61 AIR CONDITIONING

| ADAPTER ASSY - BLOWER TO EVAP.   | 1-2 | 215      |
|----------------------------------|-----|----------|
| AIR INLET VALVE ASSY             | 1-1 | 211      |
| AMBIENT SENSOR - 35C61           | 1-2 | 215      |
| ASPIRATOR ASSY - 35C61           | 1-1 | 211      |
| BLOWER ASSY                      | 1-2 | 215      |
| CABLE ASSY - TEMP. CONTROL VALVE | 1-3 | 114      |
| CARBURETOR ASSY - 2 BARREL       | 6-0 | 122      |
| CHECK PROCEDURE                  | 0   | 200, 201 |
| COMPRESSOR ASSY & MOUNTING       | 6-1 | 213      |
| CONDENSER ASSY                   | 11  | m        |
| CONTROL ASSY                     | 1-3 | 114      |
| COVER SHOP ASSY - ENG FRONT      | 6-0 | 112      |
| DASHPOT                          | 6-0 | 124      |
| DEFROSTER ADAPTER                | 1-1 | 211      |
| DEFROSTER HOSES                  | 1-1 | 215      |
| DUCTS - 1. P.                    | 1-1 | 210      |
| ENGINE ASSY                      | 6-1 | 100      |
| ENGINE CONVERSION CHART          | 6-1 | 120      |
|                                  |     |          |

|                                    | P. I<br>SEC. | PAGE       |
|------------------------------------|--------------|------------|
| EVAPORATOR ASSY                    | 1-2          | 215        |
| FAN BLADE & CLUTCH ASSY            | 6-1          | 210        |
| GENERATOR ASSY                     | 6-1          | 212        |
| GROMMET                            | 1-2          | 111        |
| HARNESS ASSY -                     |              |            |
| ENGINE COMP 35C60<br>35C61         | 12<br>12     | 230<br>231 |
| INSIDE OF CAR - 35C60<br>35C61     | 12<br>12     | 216<br>218 |
| HARNESS ASSY - GEN. & FWD. LAMP    | 12           | 232        |
| HEATER ASSY                        | 1-1          | 211        |
| HEATER WATER HOSES                 | 1-5          | 215        |
| HOSE ASSY - RECEIVER TO EVAP.      | 1-5          | 216        |
| HOSE ASSY - SUCTION                | 1-5          | 217        |
| HOSE & MUFFLER ASSY                | 1-5          | 216        |
| INSULATOR - FRONT FLOOR            | 1-1          | 210        |
| I. P. PAD ASSY                     | 1-3          | 110        |
| MANIFOLD ASSY                      | 1-1          | 213        |
| MASTER CONTROL SWITCH ASSY - 35C61 | 1-2          | 215        |
| OIL FILLER TUBE                    | 6-0          | 112        |
| OUTLET -                           |              |            |
| HEATER AIR DIST.                   | 1-1          | 211        |
| I. P. CENTER                       | 1-3          | 210        |
| I.P. END                           | 1-3          | 211, 212   |
| POWER SERVO ASSY - 35C61           | 1-1          | 212        |
| POWER STEERING HOSE BRACKET        | 6-1          | 212        |
| PULLEYS                            | 6-1          | 210        |
|                                    |              | 전<br>·     |