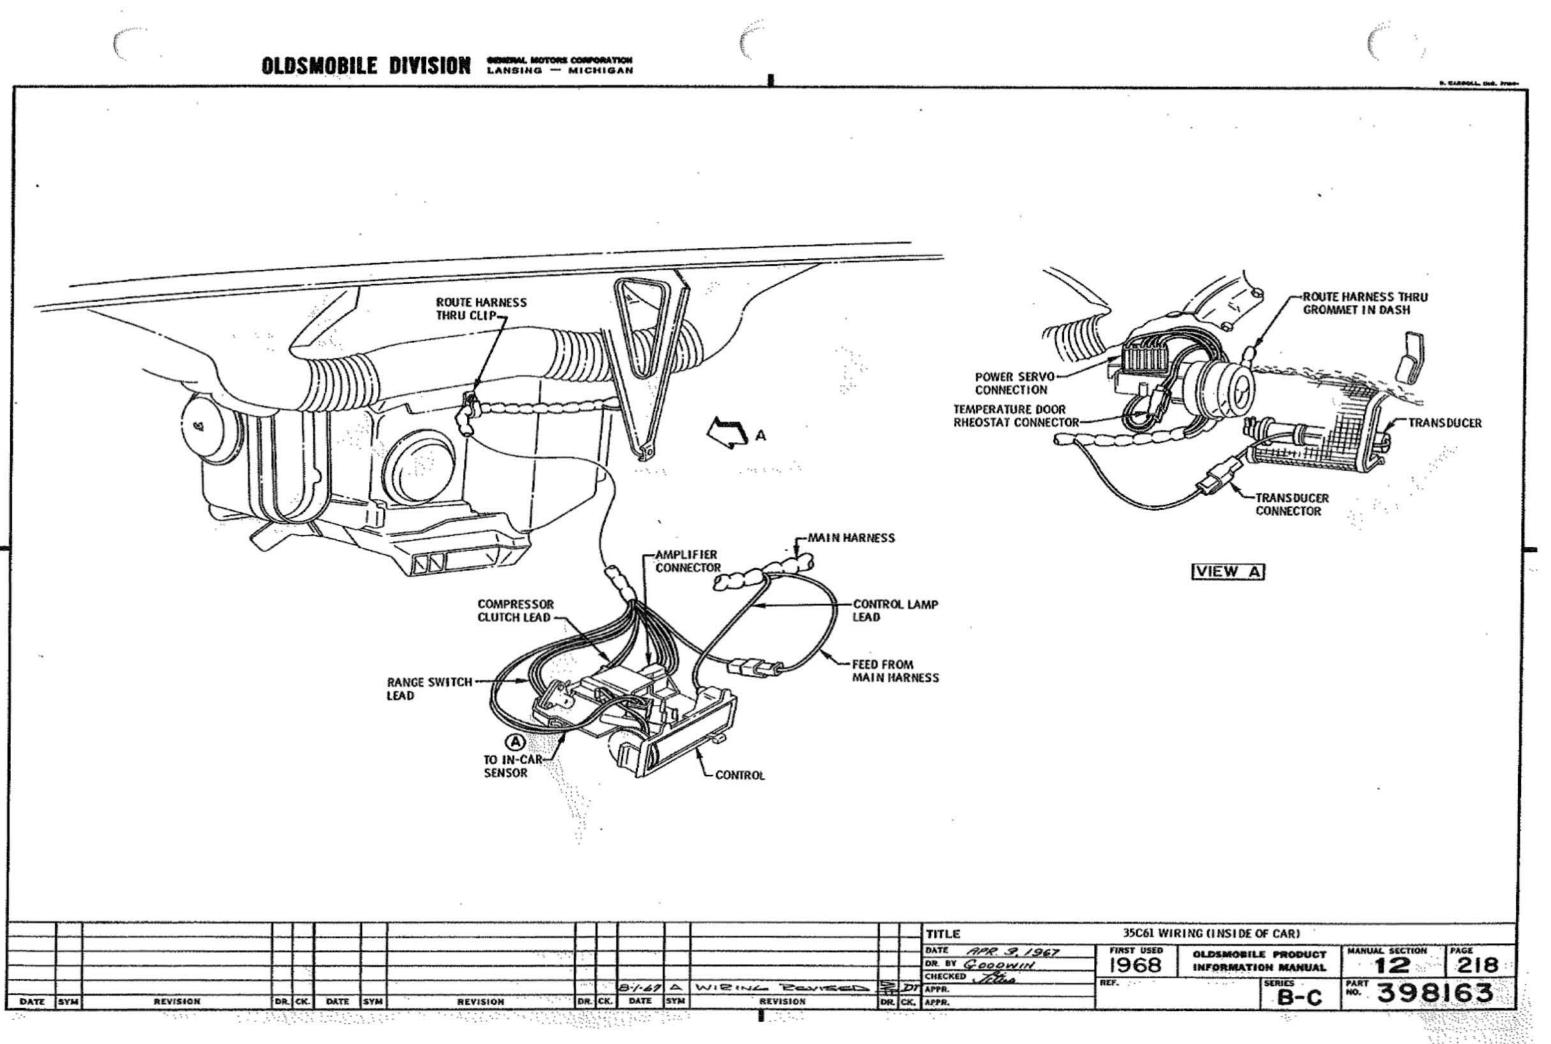

|                                    | P. I<br>SEC. | PAGE       |
|------------------------------------|--------------|------------|
| EVAPORATOR ASSY                    | 1-2          | 215        |
| FAN BLADE & CLUTCH ASSY            | 6-1          | 210        |
| GENERATOR ASSY                     | 6-1          | 212        |
| GROMMET                            | 1-2          | 111        |
| HARNESS ASSY -                     |              |            |
| ENGINE COMP 35C60<br>35C61         | 12<br>12     | 230<br>231 |
| INSIDE OF CAR - 35C60<br>35C61     | 12<br>12     | 216<br>218 |
| HARNESS ASSY - GEN. & FWD. LAMP    | 12           | 232        |
| HEATER ASSY                        | 1-1          | 211        |
| HEATER WATER HOSES                 | 1-5          | 215        |
| HOSE ASSY - RECEIVER TO EVAP.      | 1-5          | 216        |
| HOSE ASSY - SUCTION                | 1-5          | 217        |
| HOSE & MUFFLER ASSY                | 1-5          | 216        |
| INSULATOR - FRONT FLOOR            | 1-1          | 210        |
| I. P. PAD ASSY                     | 1-3          | 110        |
| MANIFOLD ASSY                      | 1-1          | 213        |
| MASTER CONTROL SWITCH ASSY - 35C61 | 1-2          | 215        |
| OIL FILLER TUBE                    | 6-0          | 112        |
| OUTLET -                           |              |            |
| HEATER AIR DIST.                   | 1-1          | 211        |
| I. P. CENTER                       | 1-3          | 210        |
| I.P. END                           | 1-3          | 211, 212   |
| POWER SERVO ASSY - 35C61           | 1-1          | 212        |
| POWER STEERING HOSE BRACKET        | 6-1          | 212        |
| PULLEYS                            | 6-1          | 210        |
|                                    |              | 전<br>·     |