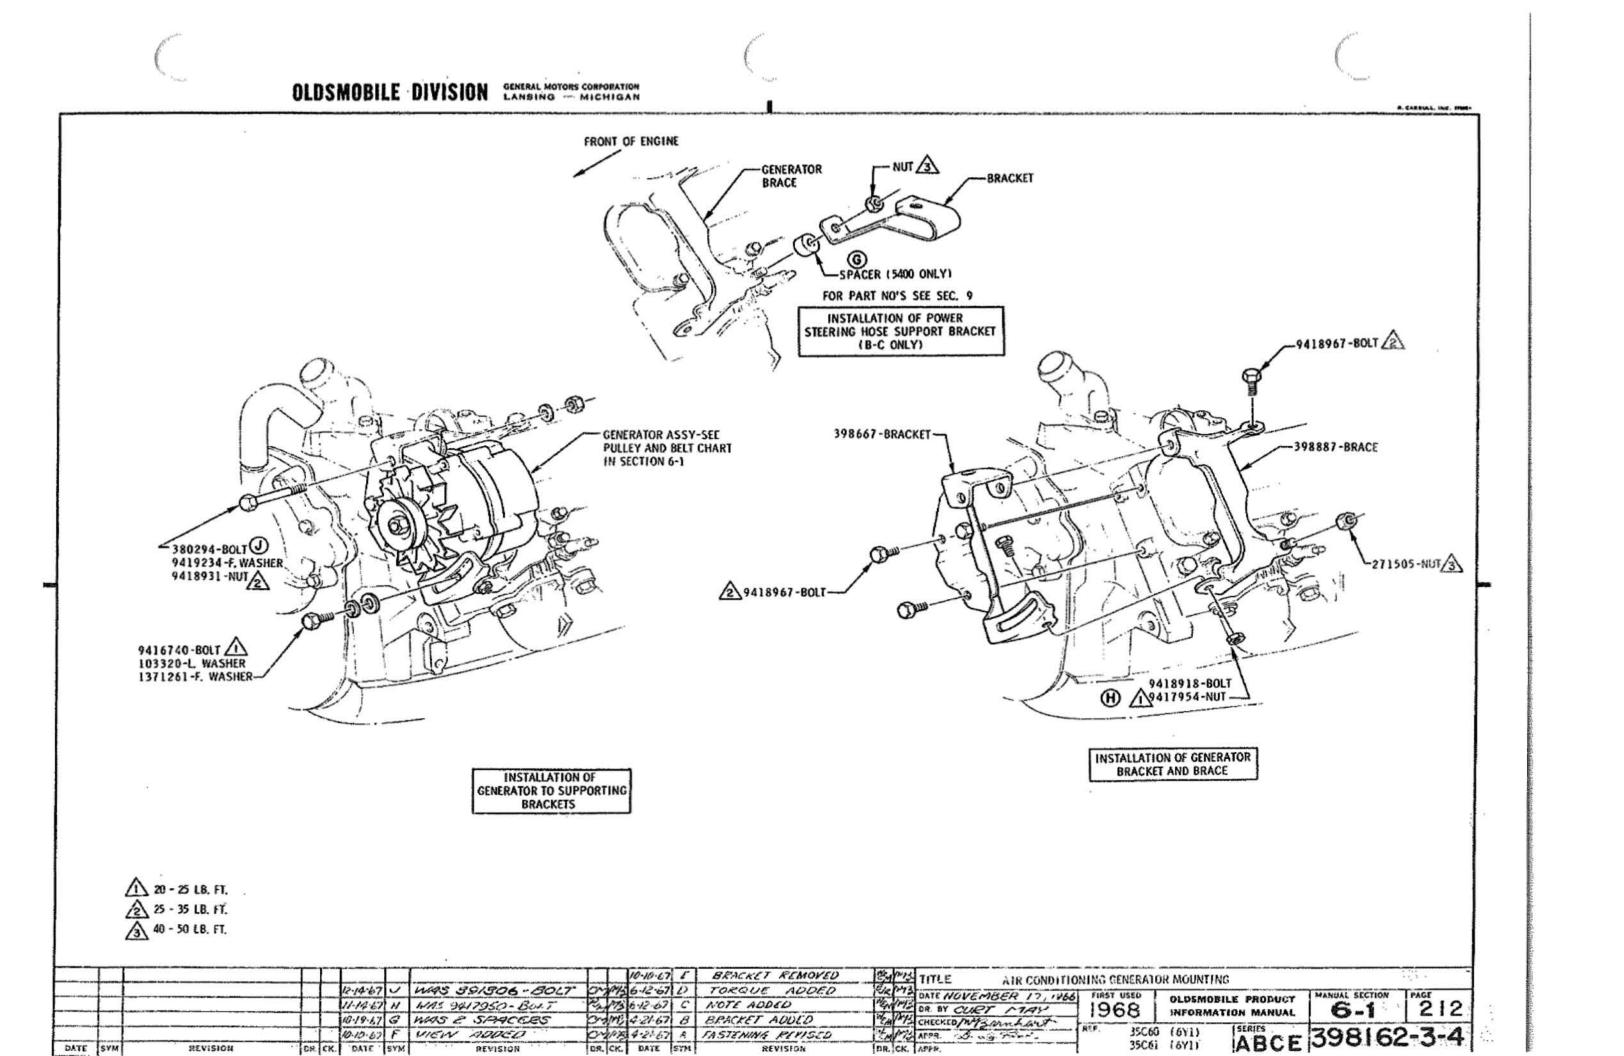

|                                    | P. I<br>SEC. | PAGE       |
|------------------------------------|--------------|------------|
| EVAPORATOR ASSY                    | 1-2          | 215        |
| FAN BLADE & CLUTCH ASSY            | 6-1          | 210        |
| GENERATOR ASSY                     | 6-1          | 212        |
| GROMMET                            | 1-2          | 111        |
| HARNESS ASSY -                     |              |            |
| ENGINE COMP 35C60<br>35C61         | 12<br>12     | 230<br>231 |
| INSIDE OF CAR - 35C60<br>35C61     | 12<br>12     | 216<br>218 |
| HARNESS ASSY - GEN. & FWD. LAMP    | 12           | 232        |
| HEATER ASSY                        | 1-1          | 211        |
| HEATER WATER HOSES                 | 1-5          | 215        |
| HOSE ASSY - RECEIVER TO EVAP.      | 1-5          | 216        |
| HOSE ASSY - SUCTION                | 1-5          | 217        |
| HOSE & MUFFLER ASSY                | 1-5          | 216        |
| INSULATOR - FRONT FLOOR            | 1-1          | 210        |
| I. P. PAD ASSY                     | 1-3          | 110        |
| MANIFOLD ASSY                      | 1-1          | 213        |
| MASTER CONTROL SWITCH ASSY - 35C61 | 1-2          | 215        |
| OIL FILLER TUBE                    | 6-0          | 112        |
| OUTLET -                           |              |            |
| HEATER AIR DIST.                   | 1-1          | 211        |
| I. P. CENTER                       | 1-3          | 210        |
| I.P. END                           | 1-3          | 211, 212   |
| POWER SERVO ASSY - 35C61           | 1-1          | 212        |
| POWER STEERING HOSE BRACKET        | 6-1          | 212        |
| PULLEYS                            | 6-1          | 210        |
|                                    |              | 전<br>·     |