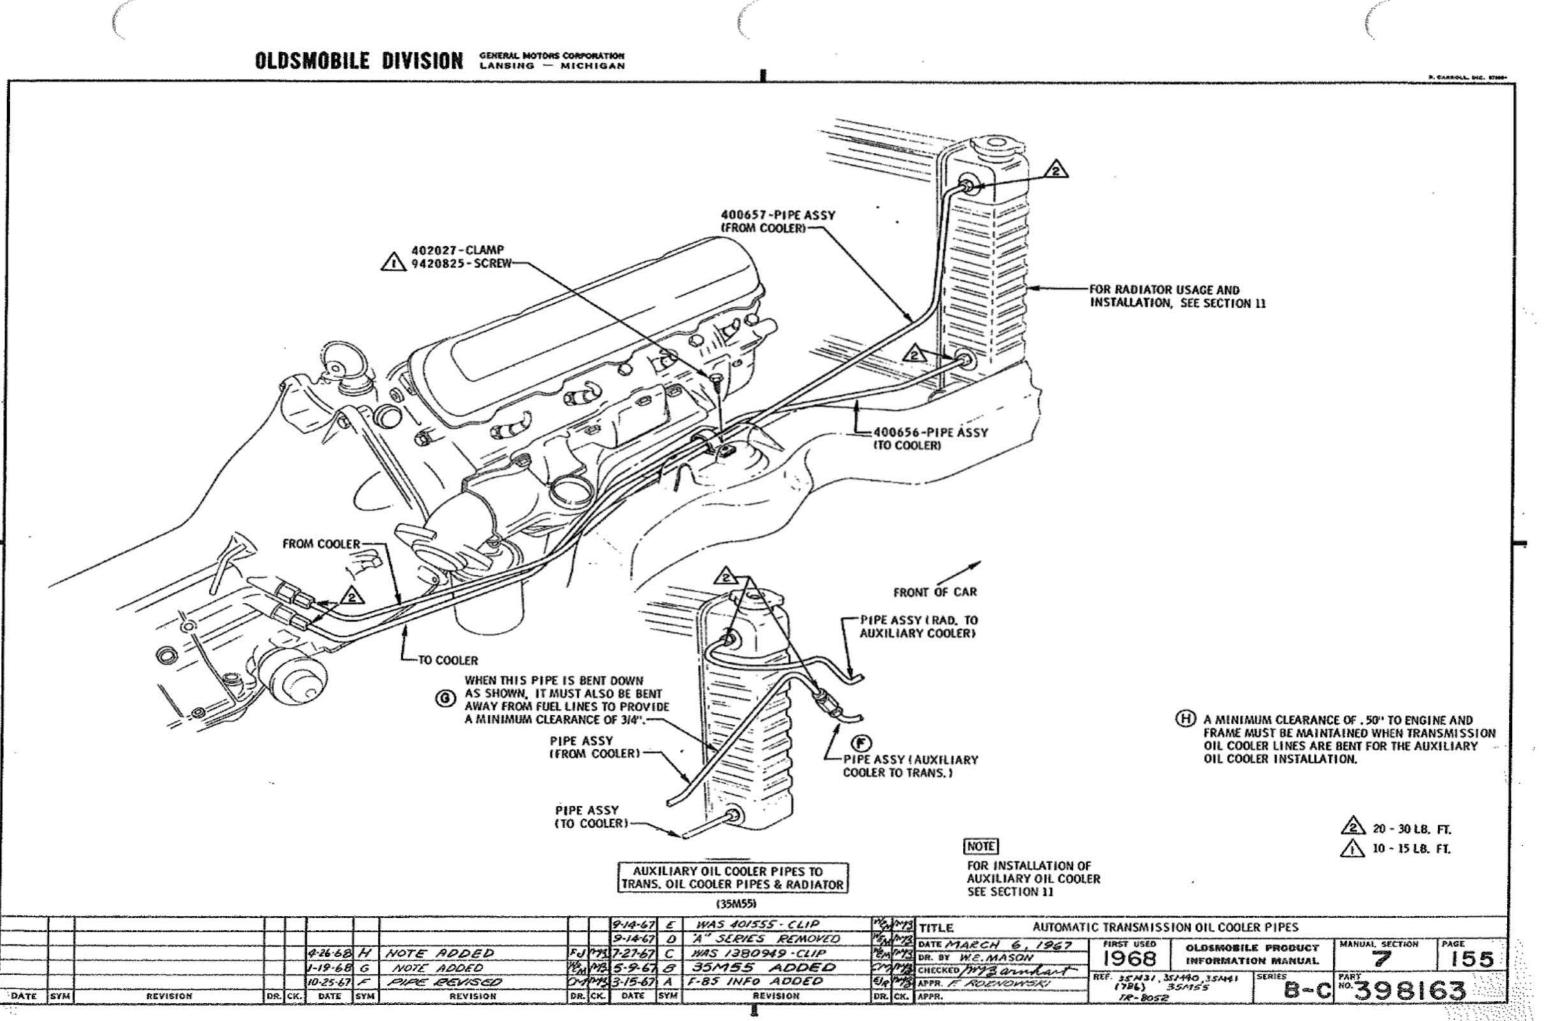

ROLL TEST PROCEDURE - 35M31 35M40, M41 SHIFT CONTROL - COLUMN SHIFT INDICATOR ASSY SHIFT LEVER ASSY STEERING COLUMN ASSY TRANSMISSION ASSY TRANSMISSION OIL -COOLER PIPE FILLER PIPE ASSY TRANS. SUPPORT MOUNTING ASSY WIRING - DOWNSHIFT SWITCH NEUT. START & BACK-UP SWITCH