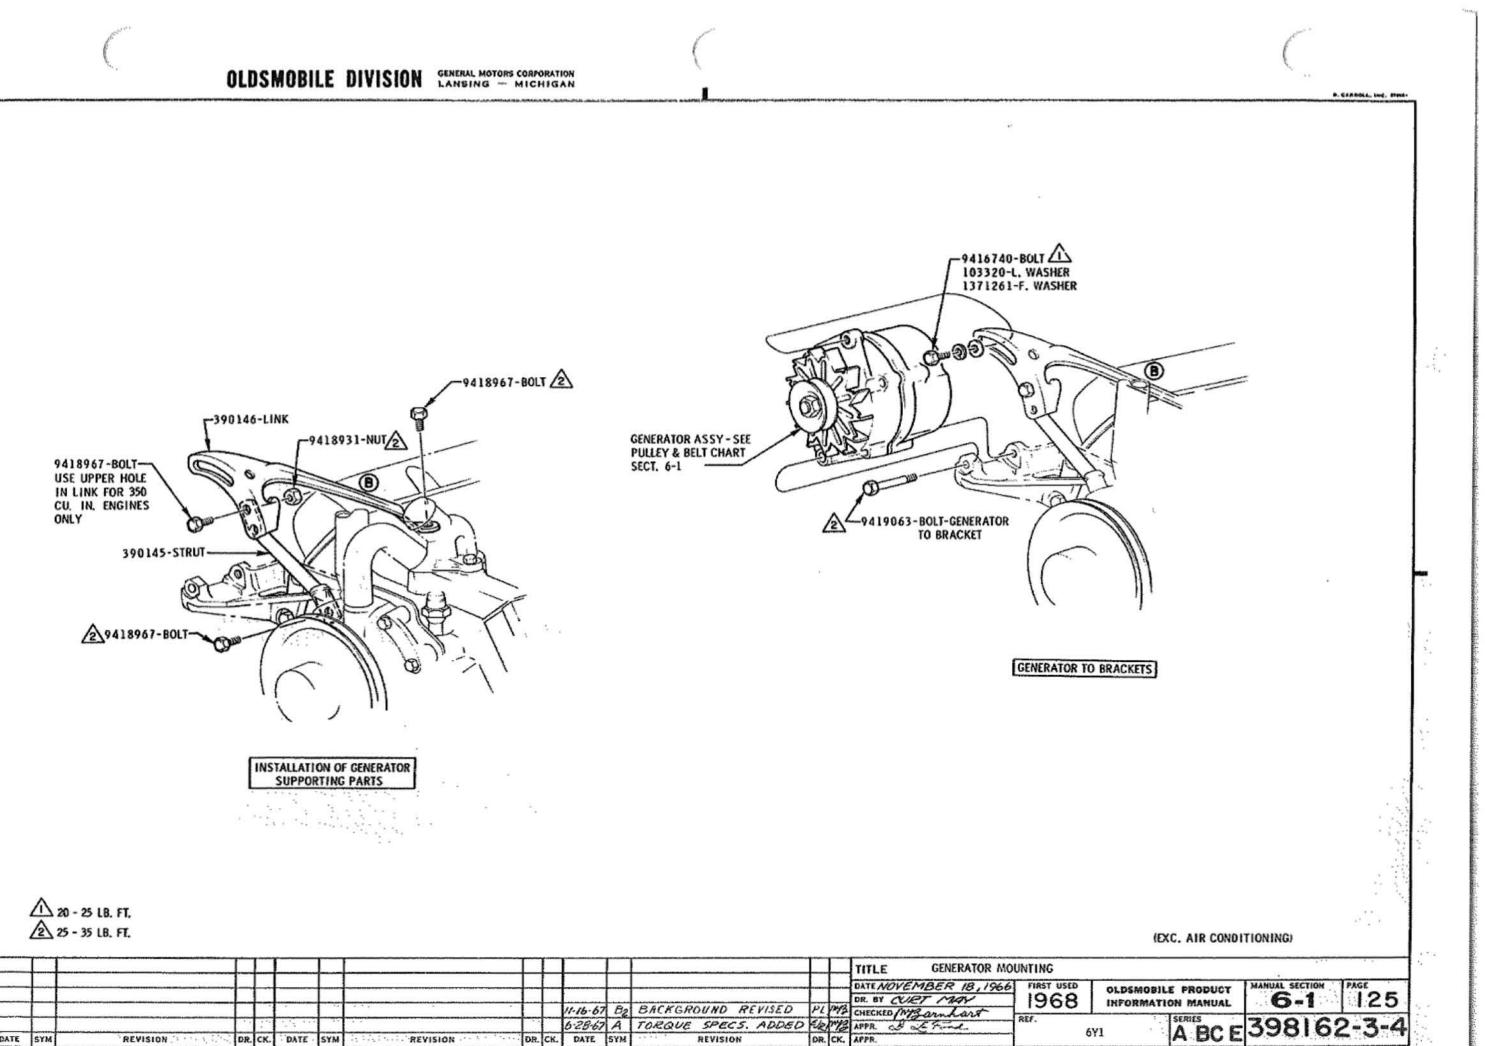

### U.P.C. SECTION 6 ENGINE

| 1-1 | 114      |
|-----|----------|
| 6-1 | 150      |
| 6-1 | 103, 104 |
| 6-0 | 112      |
| 6-0 | 100      |

 $\mathcal{C} = \mathcal{C}$ 

------

|                                   | P.<br>SEC. | I.M.<br>PAGE |                                          | P.<br>SEC. | I.M.<br>PAGE | U.P.C. SECTION 7<br>TRANSMISSION                 |          |               |
|-----------------------------------|------------|--------------|------------------------------------------|------------|--------------|--------------------------------------------------|----------|---------------|
| (6 CONTINUED)                     |            |              | MANUFACTURING NUMBER                     | 6-1        | 102          |                                                  | -        |               |
| CARBURETOR & USAGE CHART ~ 2 BBL. | 6-0        | 122          | MOUNTING TO FRAME                        | 6-1        | 140          |                                                  | SEC.     | I. M.<br>PAGE |
| CARBURETOR - 4 BBL.               | 6-0        | 123          | OIL FILLER TUBE & CAP                    | 6-0        | 112          | CLUTCH CONTROL                                   | 7        | 110, 111      |
| CARBURETOR AIR PRE-HEATER         | 6-1        | 142          | OIL LEVEL INDICATOR                      | 6-1        | 132          | CLUTCH RELEASE BEARING ASSY                      | 7        | 111           |
| CARBURETOR PRIMING PROCEDURES     | 0          | 149          | PLUG -                                   |            |              | DOWNSHIFT SWITCH WIRING                          | 12       | 111           |
| CHOKE HOUSING                     | 6-0        | 123          | POWER BRAKE VACUUM HOLE                  | 6-1        | 128          | HOSE ~ MOD, PIPE TO ELBOW                        | 6-0      | 126, 128      |
| CHOKE PIPES                       | 6-0        | 122          | FRONT VACUUM HOLE                        | 6-0        | 126          | MODULATOR PIPE                                   | 7        | 150           |
| CHOKE TUBE ASSY                   | 6-0        | 116          | THERMO, VACUUM SWITCH HOLE               | 6-0        | 126, 128     | MODULATOR PIPE CLIP                              | 6-0      | 120           |
| COIL ASSY                         | 6-1        | 128          | PULLEY & BELT DATA                       | 6-1        | 110          | NEUT. START & BACK-UP SWITCH WIRING              | 12       | 111           |
| CONVERSION CHART                  | 6-1        | 120, 121     | PULLEY & BELT DIAGRAM                    | 6-1        | 111 - 114    | PROTECTIVE NUMBER STAMPING                       | 0        | 170           |
| CRANK CASE VENT. HOSE             | 6-0        | 130          | RADIATOR COOLANT FILL CHART              | 11         | 100          | ROLL TEST PROCEDURE                              | 0        | 151           |
| CRANKCASE VENT. VALVE ASSY        | 6-0        | 116          | RADIATOR HOSE                            | 11         | 118          | SHIFT CONTROL - AUTOMATIC                        | 7        | 140<br>115    |
| CRANKCASE VENT, PIPE              | 6-1        | 150          | PROTECTIVE NUMBER STAMPING               | 0          | 170          |                                                  | 9        |               |
| DISTRIBUTOR VACUUM HOSE           | 6-0        | 126 - 129    | SOLENOID - THROTTLE CLOSING              | 6-0        | 124          | SHIFT INDICATOR ASSY                             |          | 110           |
| EMISSION CONTROL SPEC. LABEL      | 0          | 124          | SOLENOID - THROTTLE CLOSING - ADJUSTMENT | 6-0        | 105 🕢        | SHIFT LEVER                                      | 9        | 115           |
| ENGINE IDENT. CHART               | 6-1        | 100          | SPARK PLUGS, CABLES & BRACKET            | 6-0        | 132          | SWITCH ASSY - DOWNSHIFT<br>NEUT. START & BACK-UP | 1-1<br>9 | 113<br>111    |
| FAN BLADE ASSY                    | 6-1        | 130          | STARTER MOTOR ASSY & USAGE CHART         | 6-0        | 110          | SPEEDOMETER GEAR HOLE PLUG                       | 7        | 111           |
| FRONT COVER SHOP ASSY             | 6-0        | 112          | THROTTLE ADJUSTMENT                      | 6-1        | 119          | TRANSMISSION -                                   |          |               |
| FUEL PIPE ASSY - PUMP TO CARB.    | 6-0        | 133          | THROTTLE CONTROL                         | 1-2        | 120 🕦        | ASSEMBLY                                         | 7        | 115, 135      |
| FUEL PUMP & USAGE CHART           | 6-0        | 114          | TIMING INDICATOR                         | ·6-0       | 112          | OIL COOLER PIPES                                 | 7        | 155           |
| GENERATOR & MOUNTING              | 6-1        | 125          | VOLTAGE REGULATOR                        | 1-2        | m            | OIL FILLER PIPE & ROD ASSY                       | 7        | 150           |
| GROUND STRAP                      | 12         | 131          | WATER BY-PASS HOSE                       | 6-0        | 114          | USAGE CHART                                      | 7        | 100           |
| HEAT SHIELD - ENGINE MOUNTING     | 6-1        | 140          | WATER OUTLET & THERMOSTAT                | 6-0        | 114          |                                                  |          |               |
| IGNITION SWITCH ASSY              | 1-3        | 113          |                                          |            |              |                                                  |          |               |
| LIFTING STRAP                     | 6-0        | 116          |                                          |            |              |                                                  |          |               |
| MANIFOLD FITTINGS                 | 6-0        | 118          |                                          |            |              |                                                  |          |               |