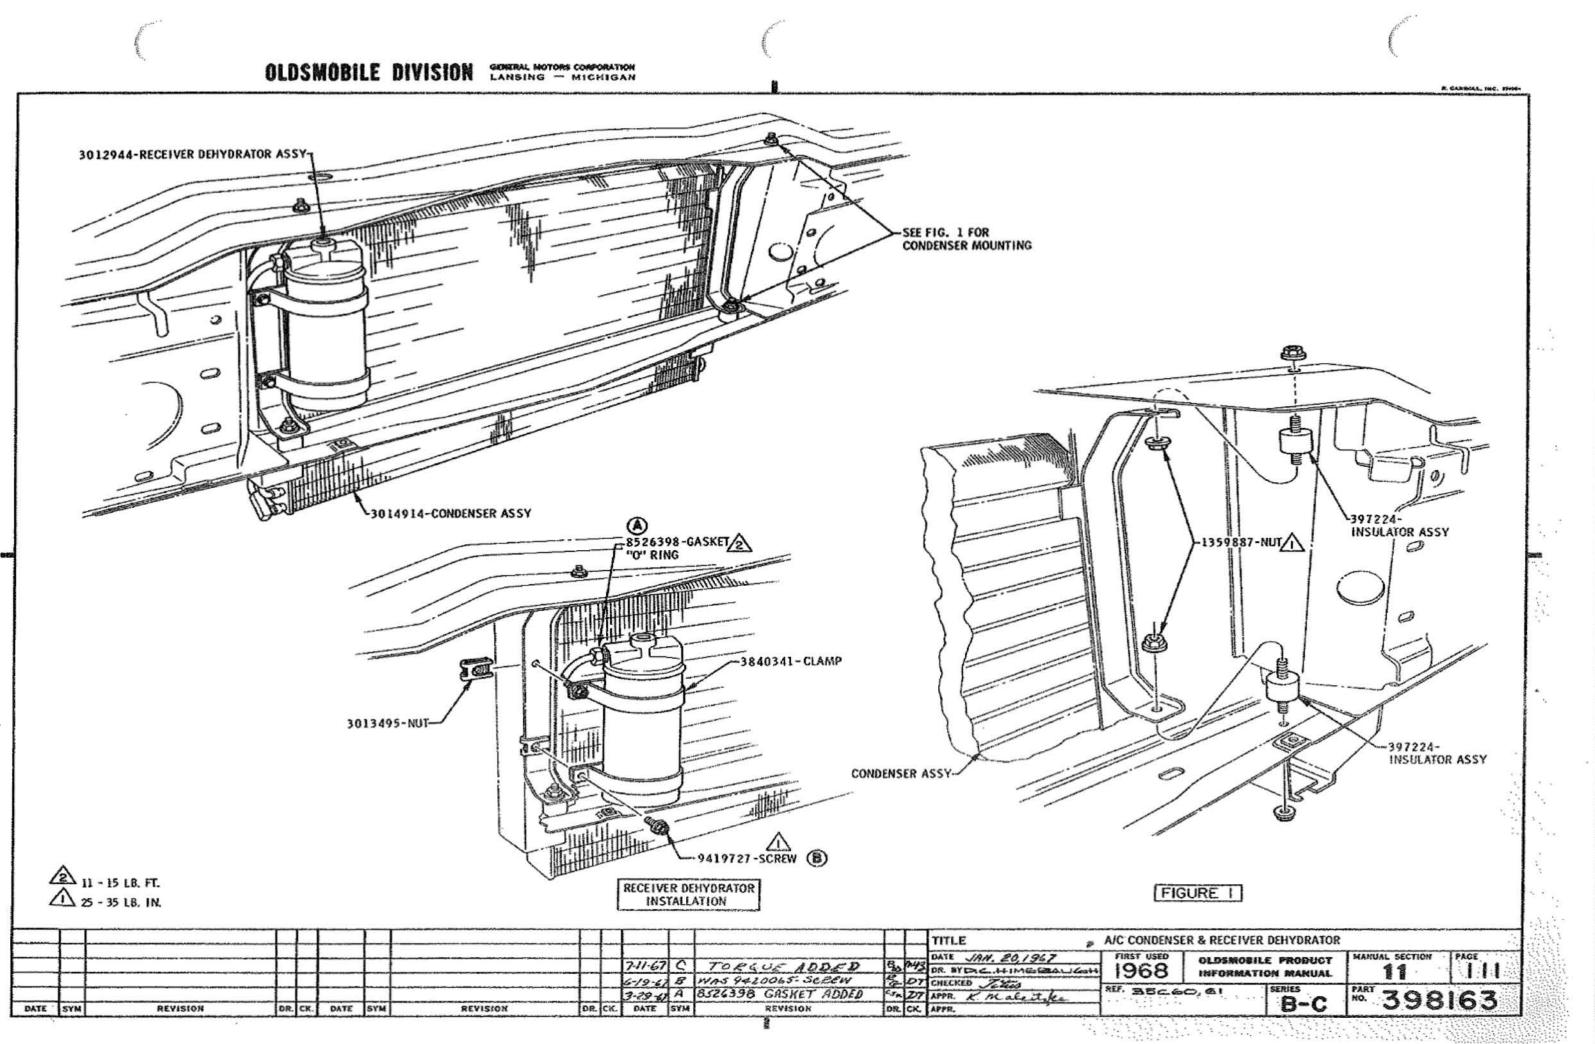

### U.P.C. SECTION 13 RADIATOR & GRILLE

|                      | P. I. M. |          |  |
|----------------------|----------|----------|--|
|                      | SEC.     | PAGE     |  |
| FAN SHROUD           | 11       | 116      |  |
| RADIATOR -           |          |          |  |
| ASSEMBLY             | n        | 116      |  |
| BAFFLE ASSY - UPPER  | n        | 117      |  |
| CAP                  | n        | 118      |  |
| GRILLE ASSY          | n        | 112      |  |
| LOWER AIR DEFLECTOR  | 11       | 115      |  |
| OVERFLOW HOSE        | n        | 118      |  |
| SEALS                | 11       | 115, 117 |  |
| SUPPORT ASSY - LOWER | 11       | 115      |  |
| USAGE CHART          | 11       | 108 🔿    |  |