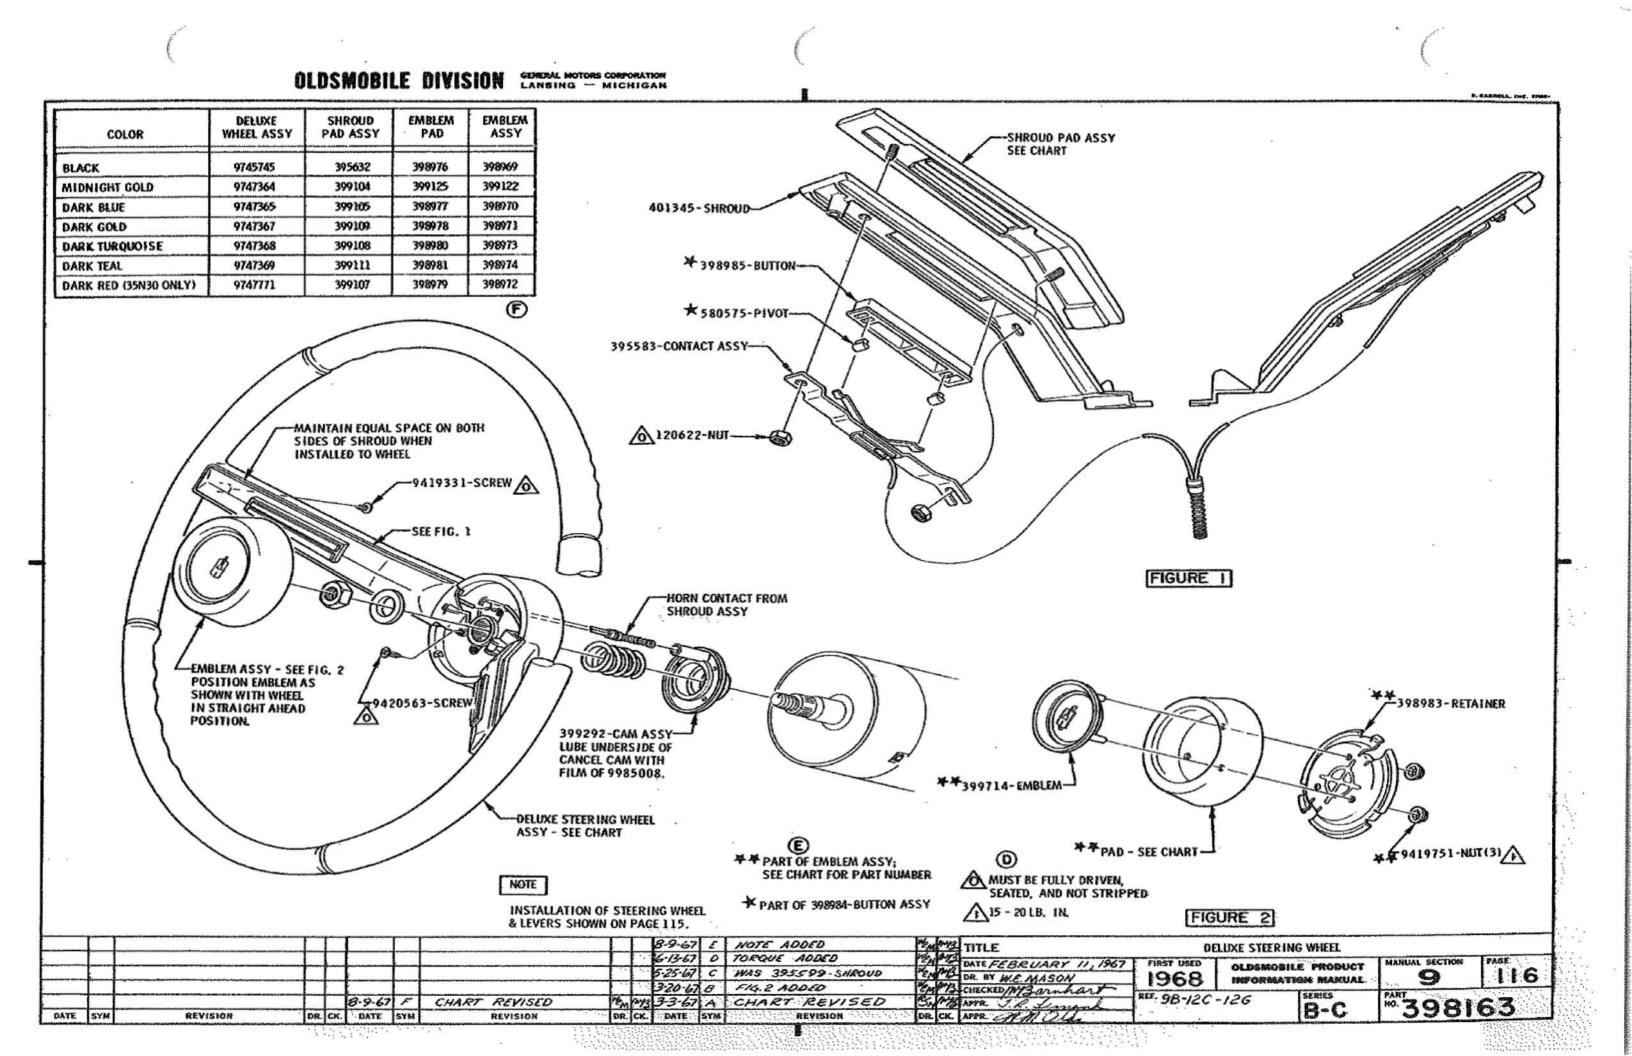

### U.P.C. OPTION 35N30 DELUXE STEERING WHEEL

| P. I. M. |                |
|----------|----------------|
| SEC.     | PAGE           |
| 9        | 116            |
| 9        | 116            |
| 9        | 116            |
|          | SEC.<br>9<br>9 |