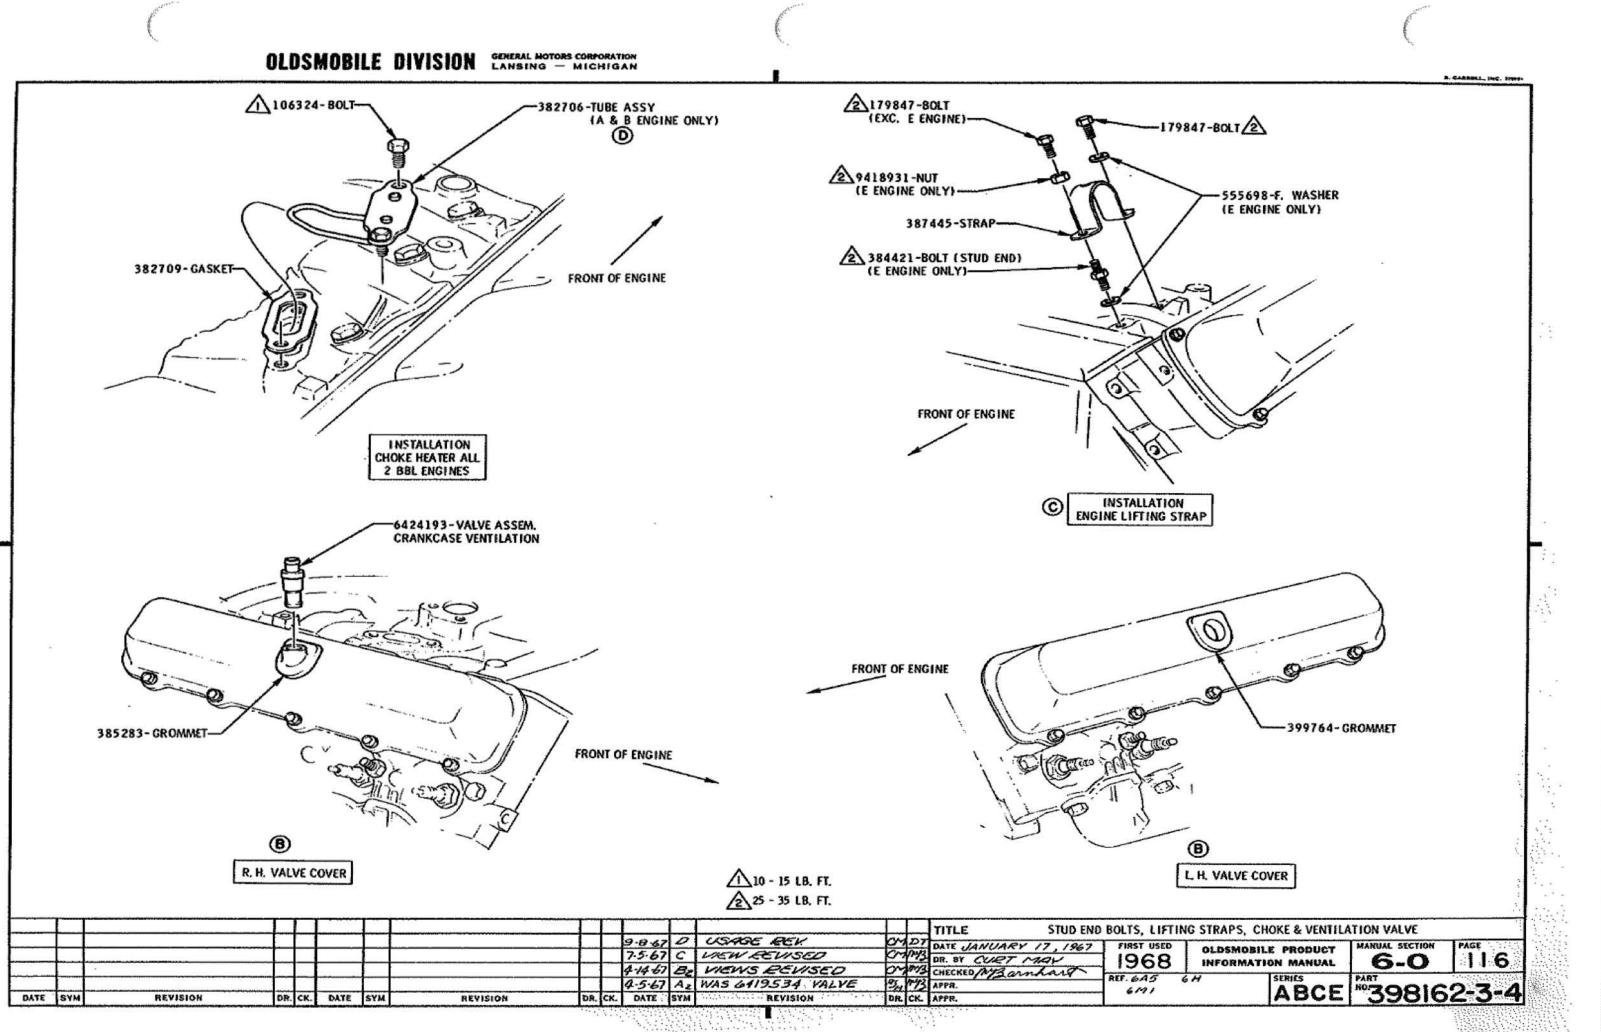

### U.P.C. SECTION 6 ENGINE

| 1-1 | 114      |
|-----|----------|
| 6-1 | 150      |
| 6-1 | 103, 104 |
| 6-0 | 112      |
| 6-0 | 100      |

 $\mathcal{C} = \mathcal{C}$ 

------

|                                   | P.<br>SEC. | I.M.<br>PAGE |                                          | P.<br>SEC. | I.M.<br>PAGE | U.P.C. SECTION 7<br>TRANSMISSION                 |          |               |
|-----------------------------------|------------|--------------|------------------------------------------|------------|--------------|--------------------------------------------------|----------|---------------|
| (6 CONTINUED)                     |            |              | MANUFACTURING NUMBER                     | 6-1        | 102          |                                                  | -        |               |
| CARBURETOR & USAGE CHART ~ 2 BBL. | 6-0        | 122          | MOUNTING TO FRAME                        | 6-1        | 140          |                                                  | SEC.     | I. M.<br>PAGE |
| CARBURETOR - 4 BBL.               | 6-0        | 123          | OIL FILLER TUBE & CAP                    | 6-0        | 112          | CLUTCH CONTROL                                   | 7        | 110, 111      |
| CARBURETOR AIR PRE-HEATER         | 6-1        | 142          | OIL LEVEL INDICATOR                      | 6-1        | 132          | CLUTCH RELEASE BEARING ASSY                      | 7        | 111           |
| CARBURETOR PRIMING PROCEDURES     | 0          | 149          | PLUG -                                   |            |              | DOWNSHIFT SWITCH WIRING                          | 12       | 111           |
| CHOKE HOUSING                     | 6-0        | 123          | POWER BRAKE VACUUM HOLE                  | 6-1        | 128          | HOSE ~ MOD, PIPE TO ELBOW                        | 6-0      | 126, 128      |
| CHOKE PIPES                       | 6-0        | 122          | FRONT VACUUM HOLE                        | 6-0        | 126          | MODULATOR PIPE                                   | 7        | 150           |
| CHOKE TUBE ASSY                   | 6-0        | 116          | THERMO, VACUUM SWITCH HOLE               | 6-0        | 126, 128     | MODULATOR PIPE CLIP                              | 6-0      | 120           |
| COIL ASSY                         | 6-1        | 128          | PULLEY & BELT DATA                       | 6-1        | 110          | NEUT. START & BACK-UP SWITCH WIRING              | 12       | 111           |
| CONVERSION CHART                  | 6-1        | 120, 121     | PULLEY & BELT DIAGRAM                    | 6-1        | 111 - 114    | PROTECTIVE NUMBER STAMPING                       | 0        | 170           |
| CRANK CASE VENT. HOSE             | 6-0        | 130          | RADIATOR COOLANT FILL CHART              | 11         | 100          | ROLL TEST PROCEDURE                              | 0        | 151           |
| CRANKCASE VENT. VALVE ASSY        | 6-0        | 116          | RADIATOR HOSE                            | 11         | 118          | SHIFT CONTROL - AUTOMATIC                        | 7        | 140<br>115    |
| CRANKCASE VENT, PIPE              | 6-1        | 150          | PROTECTIVE NUMBER STAMPING               | 0          | 170          |                                                  | 9        |               |
| DISTRIBUTOR VACUUM HOSE           | 6-0        | 126 - 129    | SOLENOID - THROTTLE CLOSING              | 6-0        | 124          | SHIFT INDICATOR ASSY                             |          | 110           |
| EMISSION CONTROL SPEC. LABEL      | 0          | 124          | SOLENOID - THROTTLE CLOSING - ADJUSTMENT | 6-0        | 105 🕢        | SHIFT LEVER                                      | 9        | 115           |
| ENGINE IDENT. CHART               | 6-1        | 100          | SPARK PLUGS, CABLES & BRACKET            | 6-0        | 132          | SWITCH ASSY - DOWNSHIFT<br>NEUT. START & BACK-UP | 1-1<br>9 | 113<br>111    |
| FAN BLADE ASSY                    | 6-1        | 130          | STARTER MOTOR ASSY & USAGE CHART         | 6-0        | 110          | SPEEDOMETER GEAR HOLE PLUG                       | 7        | 111           |
| FRONT COVER SHOP ASSY             | 6-0        | 112          | THROTTLE ADJUSTMENT                      | 6-1        | 119          | TRANSMISSION -                                   |          |               |
| FUEL PIPE ASSY - PUMP TO CARB.    | 6-0        | 133          | THROTTLE CONTROL                         | 1-2        | 120 🕦        | ASSEMBLY                                         | 7        | 115, 135      |
| FUEL PUMP & USAGE CHART           | 6-0        | 114          | TIMING INDICATOR                         | ·6-0       | 112          | OIL COOLER PIPES                                 | 7        | 155           |
| GENERATOR & MOUNTING              | 6-1        | 125          | VOLTAGE REGULATOR                        | 1-2        | m            | OIL FILLER PIPE & ROD ASSY                       | 7        | 150           |
| GROUND STRAP                      | 12         | 131          | WATER BY-PASS HOSE                       | 6-0        | 114          | USAGE CHART                                      | 7        | 100           |
| HEAT SHIELD - ENGINE MOUNTING     | 6-1        | 140          | WATER OUTLET & THERMOSTAT                | 6-0        | 114          |                                                  |          |               |
| IGNITION SWITCH ASSY              | 1-3        | 113          |                                          |            |              |                                                  |          |               |
| LIFTING STRAP                     | 6-0        | 116          |                                          |            |              |                                                  |          |               |
| MANIFOLD FITTINGS                 | 6-0        | 118          |                                          |            |              |                                                  |          |               |