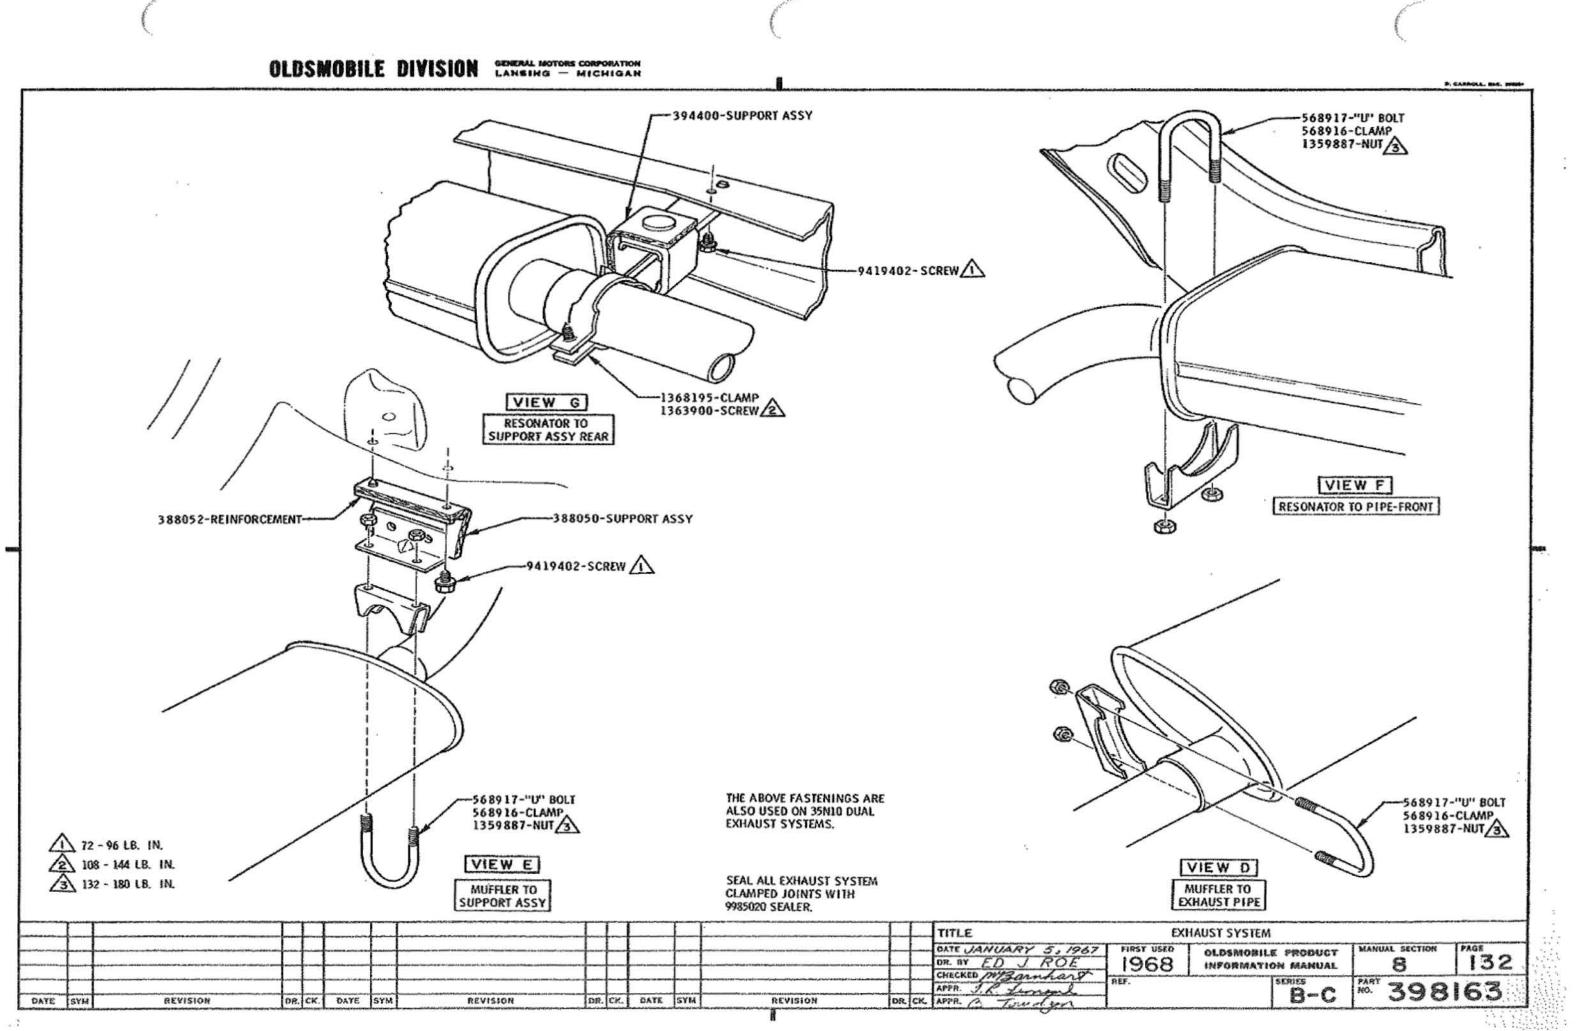

### U.P.C. SECTION BC EXHAUST SYSTEM

| CLAMPS & SUPPORTS  | 8 | 132 |
|--------------------|---|-----|
| CLEARANCES         | 8 | 133 |
| DUAL               | 8 | 130 |
| FLANGES - MANIFOLD | 8 | 131 |
| STANDARD           | 8 | 130 |
| USAGE CHART        | 8 | 120 |