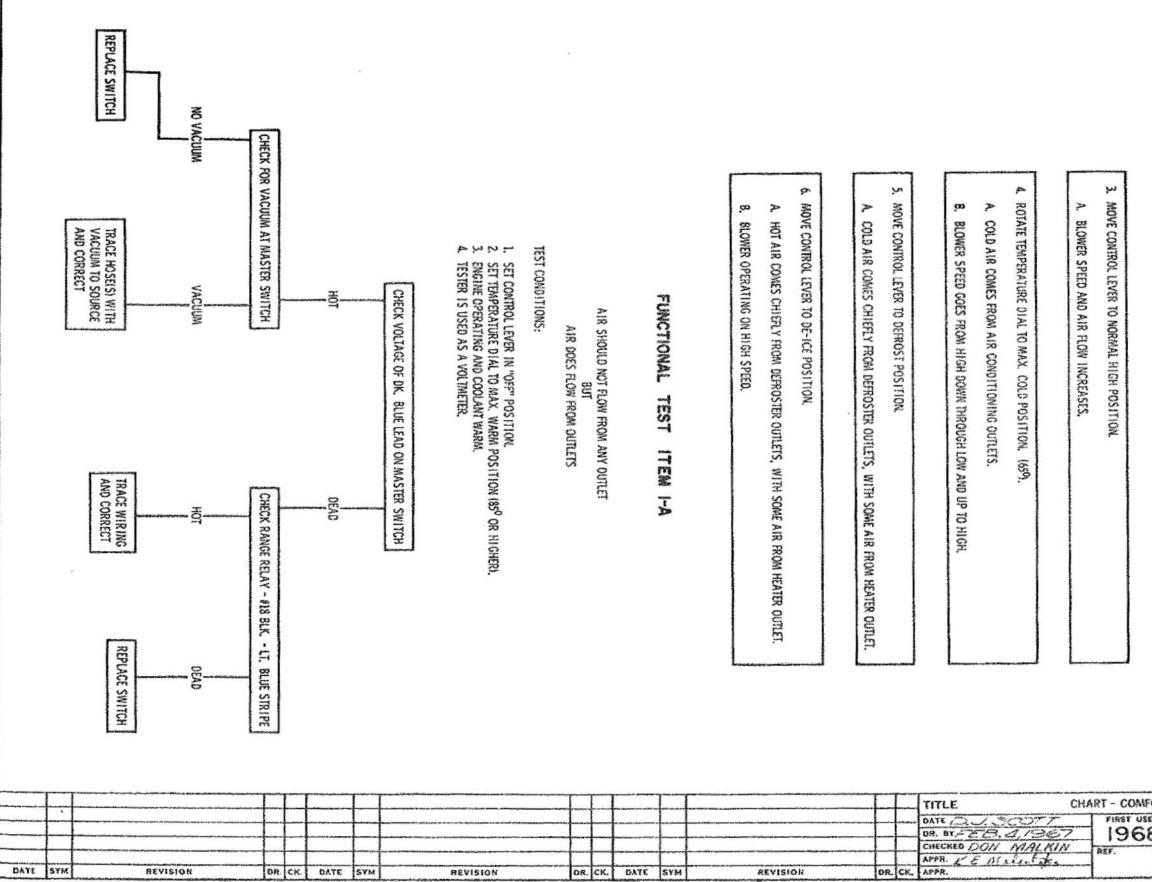

|            |      |              | DATE         | APR    | IL I | 2.19 | 167  | Η      | FIRST | USED<br>68 | T    | OLDSM      | OBILE              | MANU             | T H                                | AHUAL SEC             | PAGE     | 205                                       |
|                                                                    |    |       |      |      |                     |      |           |         |          |                |      |      |      |      |      |            |            |      |              |              | 1.4 10 | 100  |      |      |        |       |            |      |            |                    |                  |                                    |                       |          |                                           |



| B. HOI AIR COMES CHIERLY FROM BEALER OUTED WITH SUME AIR FROM DEPROSED OUTEDS. | A. BLOWER COMES ON HIGH SPEED. | 2. MOVE CONTROL LEVER TO NORMAL LOW POSITION. | A. NO AIR FLOW FROM ANY OUTLETS. | 1. SET CONTROL LEVER IN OFF POSITION. ROTATE TEMPERATURE DIAL TO MAX. HEAT POSITION.<br>(85). | ALL CARS MUST PASS THE FOLLOWING FUNCTIONAL TEST. TEST TO BE MADE WITH ENGINE OPERATING AND COOLANT WARM. AMBIENT TEMPERATURE BETWEEN 65° F. AND 85° F. | FUNCTIONAL TEST |               |      |   |
|--------------------------------------------------------------------------------|--------------------------------|-----------------------------------------------|----------------------------------|-----------------------------------------------------------------------------------------------|----------