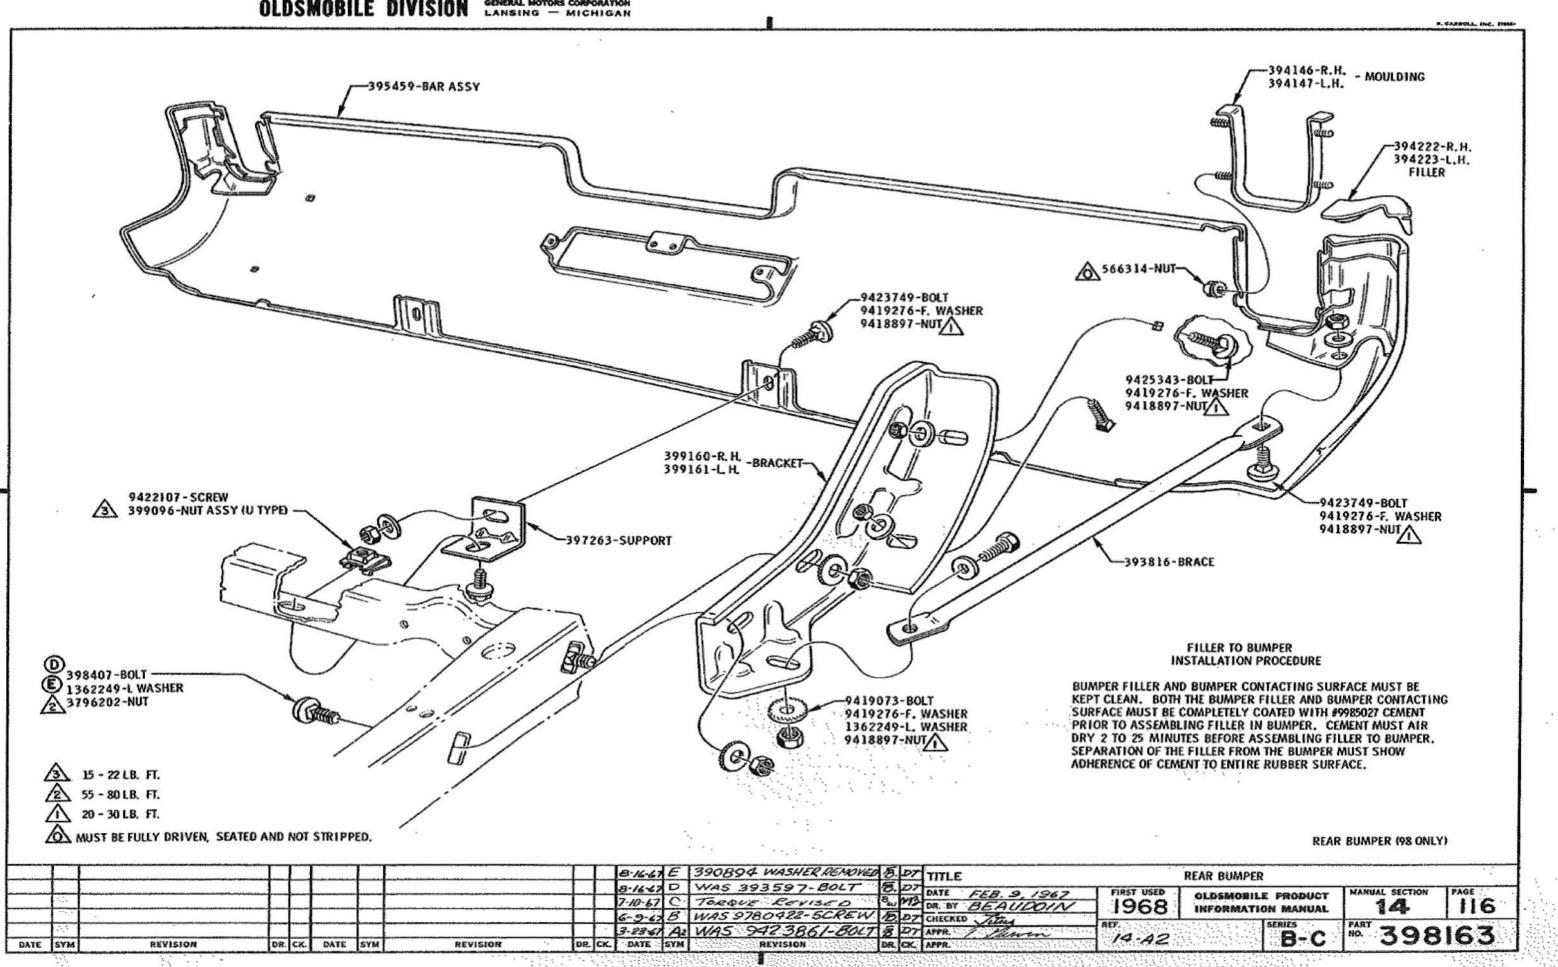

### U.P.C. SECTION 14 BUMPERS & MISC. FINAL ASSY. ITEMS

**BUMPER** -

| FRONT                             | 14 | 110 |
|-----------------------------------|----|-----|
| REAR - EXC. 84 - 8600             | 14 | 115 |
| 84 - 8600                         | 14 | 118 |
| GASOLINE FILL                     | 8  | 111 |
| JACK ASSY & STOWAGE - CONVERTIBLE | 10 | 115 |
| EXC. CONVERTIBLE                  | 10 | 117 |
| LABEL - JACK INSTRUCTION          | 0  | 122 |
| RETAIL PRICE                      | 0  | 123 |