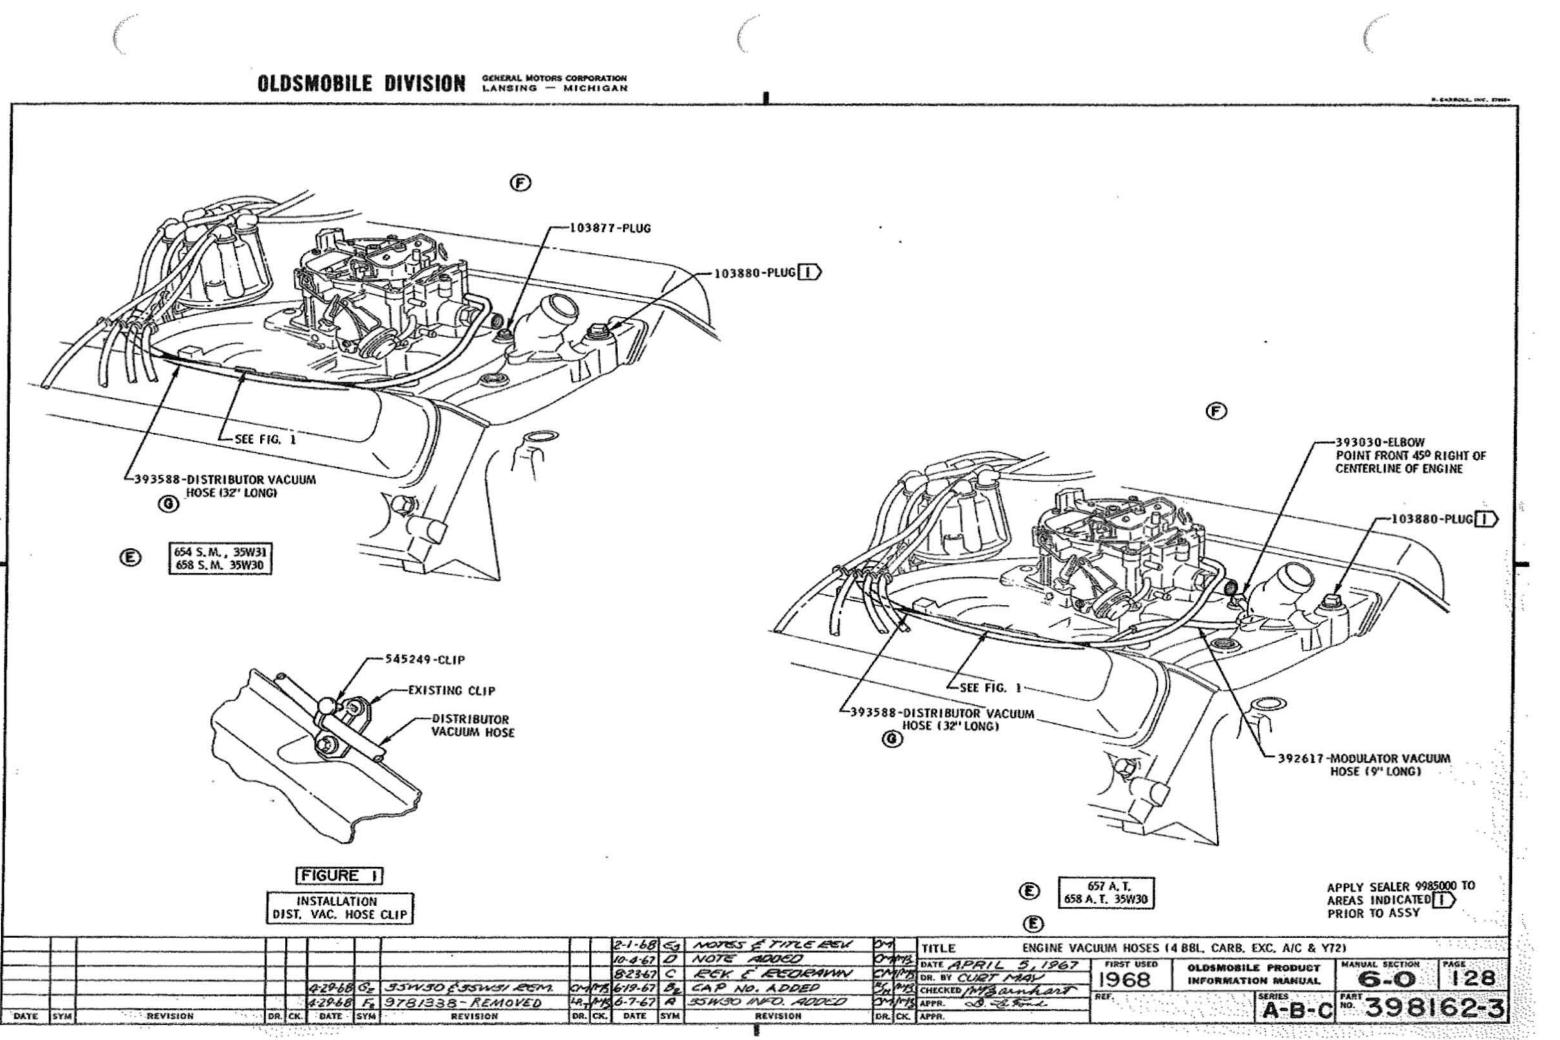

### U.P.C. SECTION 6 ENGINE

| 1-1 | 114      |
|-----|----------|
| 6-1 | 150      |
| 6-1 | 103, 104 |
| 6-0 | 112      |
| 6-0 | 100      |

 $\mathcal{C} = \mathcal{C}$ 

------

|                                   | P.<br>SEC. | I.M.<br>PAGE |                                          | P.<br>SEC. | I.M.<br>PAGE | U.P.C. SECTION 7<br>TRANSMISSION                 |          |               |
|-----------------------------------|------------|--------------|------------------------------------------|------------|--------------|--------------------------------------------------|----------|---------------|
| (6 CONTINUED)                     |            |              | MANUFACTURING NUMBER                     | 6-1        | 102          |                                                  | -        |               |
| CARBURETOR & USAGE CHART ~ 2 BBL. | 6-0        | 122          | MOUNTING TO FRAME                        | 6-1        | 140          |                                                  | SEC.     | I. M.<br>PAGE |
| CARBURETOR - 4 BBL.               | 6-0        | 123          | OIL FILLER TUBE & CAP                    | 6-0        | 112          | CLUTCH CONTROL                                   | 7        | 110, 111      |
| CARBURETOR AIR PRE-HEATER         | 6-1        | 142          | OIL LEVEL INDICATOR                      | 6-1        | 132          | CLUTCH RELEASE BEARING ASSY                      | 7        | 111           |
| CARBURETOR PRIMING PROCEDURES     | 0          | 149          | PLUG -                                   |            |              | DOWNSHIFT SWITCH WIRING                          | 12       | 111           |
| CHOKE HOUSING                     | 6-0        | 123          | POWER BRAKE VACUUM HOLE                  | 6-1        | 128          | HOSE ~ MOD, PIPE TO ELBOW                        | 6-0      | 126, 128      |
| CHOKE PIPES                       | 6-0        | 122          | FRONT VACUUM HOLE                        | 6-0        | 126          | MODULATOR PIPE                                   | 7        | 150           |
| CHOKE TUBE ASSY                   | 6-0        | 116          | THERMO, VACUUM SWITCH HOLE               | 6-0        | 126, 128     | MODULATOR PIPE CLIP                              | 6-0      | 120           |
| COIL ASSY                         | 6-1        | 128          | PULLEY & BELT DATA                       | 6-1        | 110          | NEUT. START & BACK-UP SWITCH WIRING              | 12       | 111           |
| CONVERSION CHART                  | 6-1        | 120, 121     | PULLEY & BELT DIAGRAM                    | 6-1        | 111 - 114    | PROTECTIVE NUMBER STAMPING                       | 0        | 170           |
| CRANK CASE VENT. HOSE             | 6-0        | 130          | RADIATOR COOLANT FILL CHART              | 11         | 100          | ROLL TEST PROCEDURE                              | 0        | 151           |
| CRANKCASE VENT. VALVE ASSY        | 6-0        | 116          | RADIATOR HOSE                            | 11         | 118          | SHIFT CONTROL - AUTOMATIC                        | 7        | 140<br>115    |
| CRANKCASE VENT, PIPE              | 6-1        | 150          | PROTECTIVE NUMBER STAMPING               | 0          | 170          |                                                  | 9        |               |
| DISTRIBUTOR VACUUM HOSE           | 6-0        | 126 - 129    | SOLENOID - THROTTLE CLOSING              | 6-0        | 124          | SHIFT INDICATOR ASSY                             |          | 110           |
| EMISSION CONTROL SPEC. LABEL      | 0          | 124          | SOLENOID - THROTTLE CLOSING - ADJUSTMENT | 6-0        | 105 🕢        | SHIFT LEVER                                      | 9        | 115           |
| ENGINE IDENT. CHART               | 6-1        | 100          | SPARK PLUGS, CABLES & BRACKET            | 6-0        | 132          | SWITCH ASSY - DOWNSHIFT<br>NEUT. START & BACK-UP | 1-1<br>9 | 113<br>111    |
| FAN BLADE ASSY                    | 6-1        | 130          | STARTER MOTOR ASSY & USAGE CHART         | 6-0        | 110          | SPEEDOMETER GEAR HOLE PLUG                       | 7        | 111           |
| FRONT COVER SHOP ASSY             | 6-0        | 112          | THROTTLE ADJUSTMENT                      | 6-1        | 119          | TRANSMISSION -                                   |          |               |
| FUEL PIPE ASSY - PUMP TO CARB.    | 6-0        | 133          | THROTTLE CONTROL                         | 1-2        | 120 🕦        | ASSEMBLY                                         | 7        | 115, 135      |
| FUEL PUMP & USAGE CHART           | 6-0        | 114          | TIMING INDICATOR                         | ·6-0       | 112          | OIL COOLER PIPES                                 | 7        | 155           |
| GENERATOR & MOUNTING              | 6-1        | 125          | VOLTAGE REGULATOR                        | 1-2        | m            | OIL FILLER PIPE & ROD ASSY                       | 7        | 150           |
| GROUND STRAP                      | 12         | 131          | WATER BY-PASS HOSE                       | 6-0        | 114          | USAGE CHART                                      | 7        | 100           |
| HEAT SHIELD - ENGINE MOUNTING     | 6-1        | 140          | WATER OUTLET & THERMOSTAT                | 6-0        | 114          |                                                  |          |               |
| IGNITION SWITCH ASSY              | 1-3        | 113          |                                          |            |              |                                                  |          |               |
| LIFTING STRAP                     | 6-0        | 116          |                                          |            |              |                                                  |          |               |
| MANIFOLD FITTINGS                 | 6-0        | 118          |                                          |            |              |                                                  |          |               |