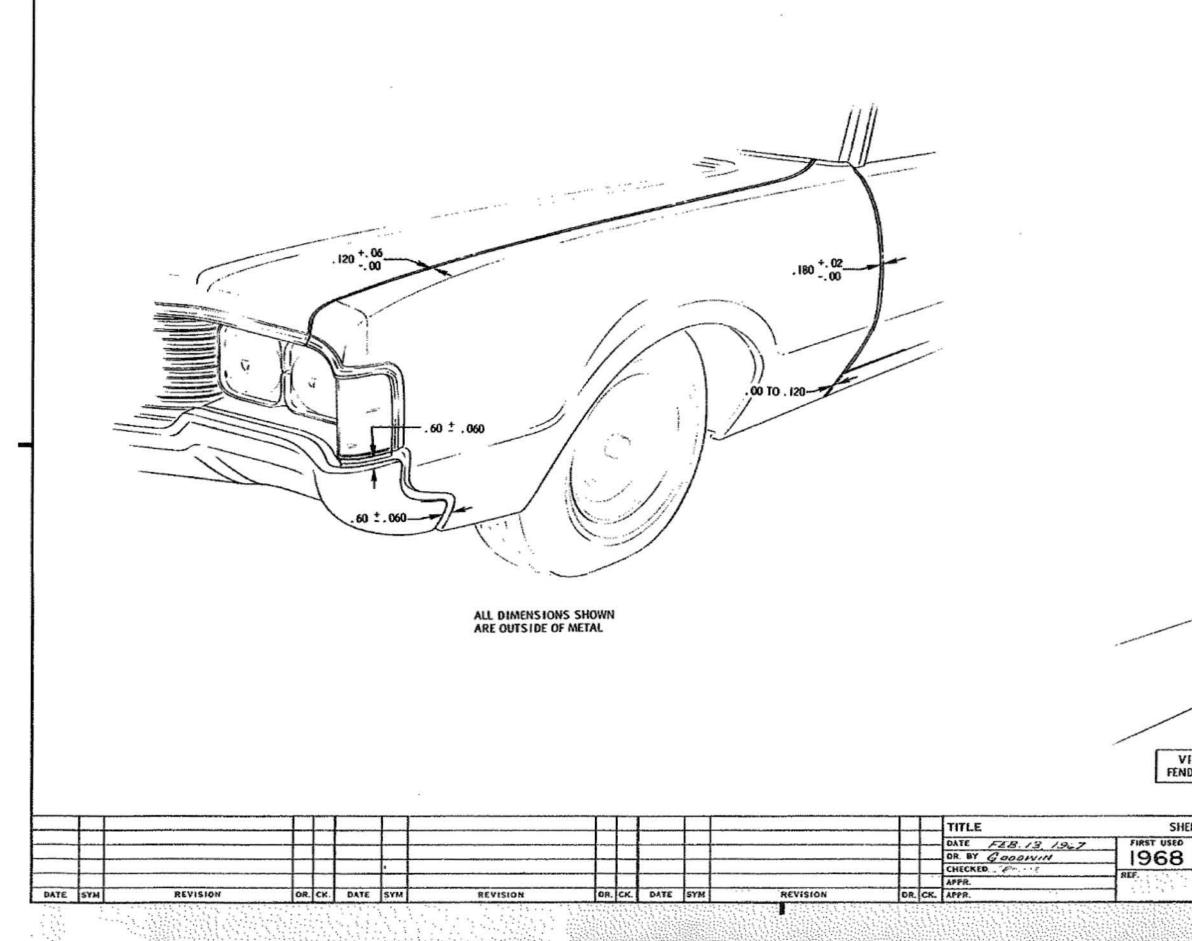

| CLEARANCES - SHEET METAL   | 11 | 190          |
|----------------------------|----|--------------|
| FENDER EXTENSION           | n  | 133          |
| FENDER IDENT. CHART        | 11 | 105 - 107    |
| FENDER INSTALLATION        | 11 | 140          |
| FENDER MOULDINGS & SCRIPTS | 11 | 150, 152-154 |
| FILLER PLATE               | 11 | 135          |
|                            |    | 400          |