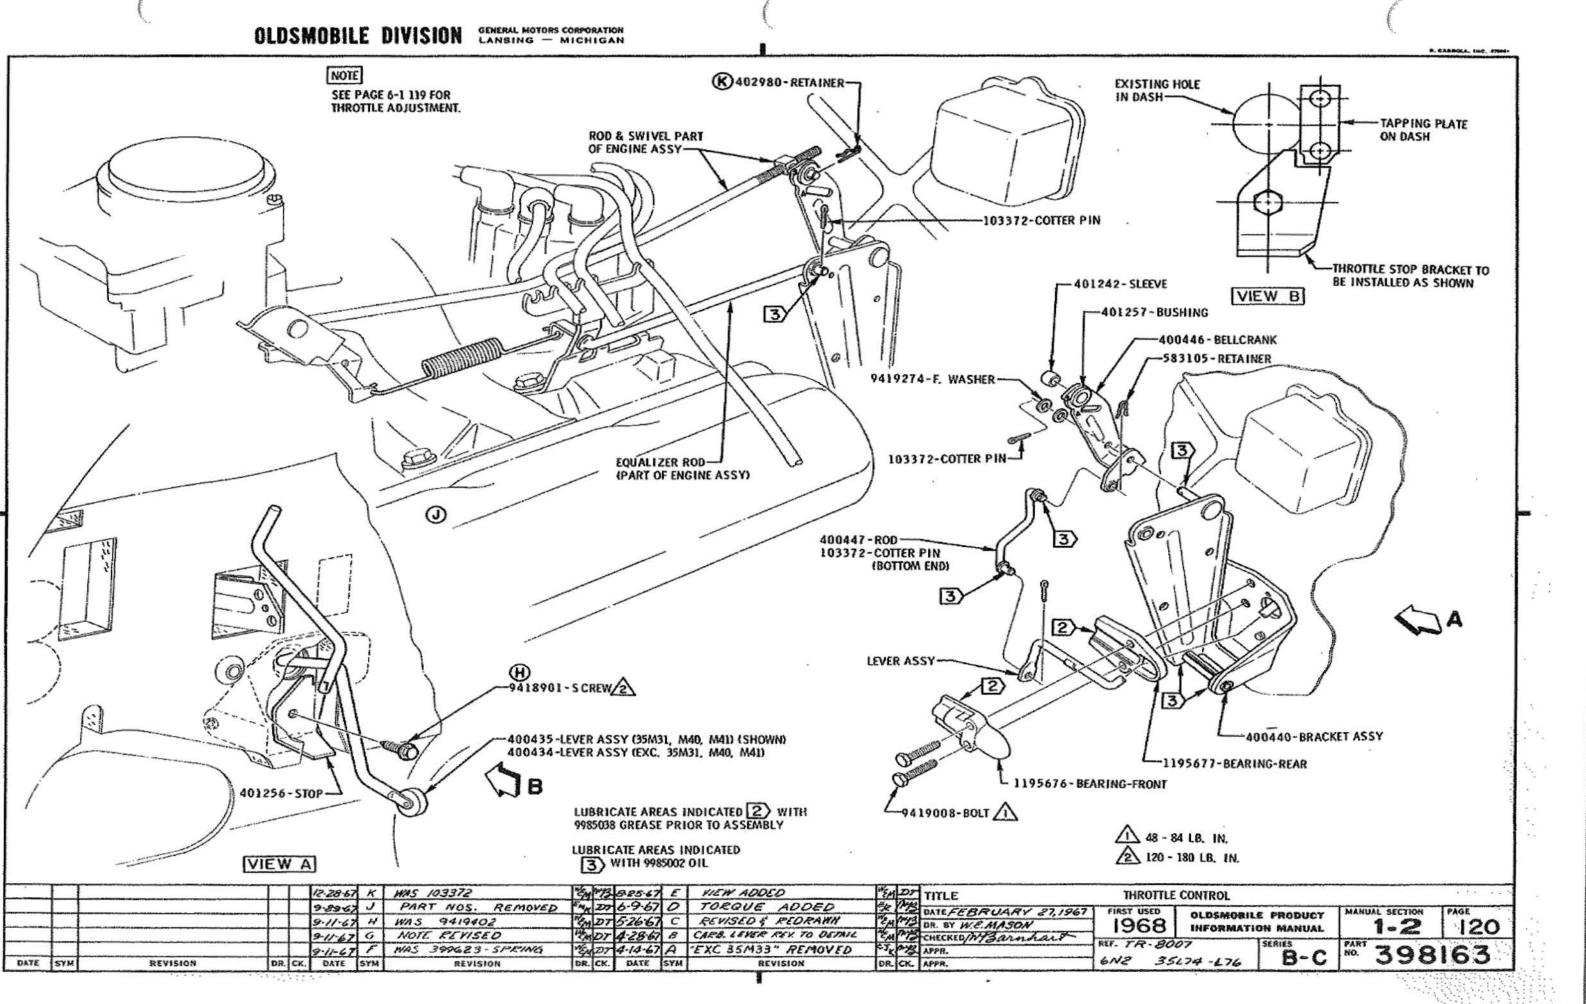

### U.P.C. SECTION 6 ENGINE

| 1-1 | 114      |
|-----|----------|
| 6-1 | 150      |
| 6-1 | 103, 104 |
| 6-0 | 112      |
| 6-0 | 100      |

 $\mathcal{C} = \mathcal{C}$ 

------

|                                   | P.<br>SEC. | I.M.<br>PAGE |                                          | P.<br>SEC. | I.M.<br>PAGE | U.P.C. SECTION 7<br>TRANSMISSION                 |          |               |
|-----------------------------------|------------|--------------|------------------------------------------|------------|--------------|--------------------------------------------------|----------|---------------|
| (6 CONTINUED)                     |            |              | MANUFACTURING NUMBER                     | 6-1        | 102          |                                                  | -        |               |
| CARBURETOR & USAGE CHART ~ 2 BBL. | 6-0        | 122          | MOUNTING TO FRAME                        | 6-1        | 140          |                                                  | SEC.     | I. M.<br>PAGE |
| CARBURETOR - 4 BBL.               | 6-0        | 123          | OIL FILLER TUBE & CAP                    | 6-0        | 112          | CLUTCH CONTROL                                   | 7        | 110, 111      |
| CARBURETOR AIR PRE-HEATER         | 6-1        | 142          | OIL LEVEL INDICATOR                      | 6-1        | 132          | CLUTCH RELEASE BEARING ASSY                      | 7        | 111           |
| CARBURETOR PRIMING PROCEDURES     | 0          | 149          | PLUG -                                   |            |              | DOWNSHIFT SWITCH WIRING                          | 12       | 111           |
| CHOKE HOUSING                     | 6-0        | 123          | POWER BRAKE VACUUM HOLE                  | 6-1        | 128          | HOSE ~ MOD, PIPE TO ELBOW                        | 6-0      | 126, 128      |
| CHOKE PIPES                       | 6-0        | 122          | FRONT VACUUM HOLE                        | 6-0        | 126          | MODULATOR PIPE                                   | 7        | 150           |
| CHOKE TUBE ASSY                   | 6-0        | 116          | THERMO, VACUUM SWITCH HOLE               | 6-0        | 126, 128     | MODULATOR PIPE CLIP                              | 6-0      | 120           |
| COIL ASSY                         | 6-1        | 128          | PULLEY & BELT DATA                       | 6-1        | 110          | NEUT. START & BACK-UP SWITCH WIRING              | 12       | 111           |
| CONVERSION CHART                  | 6-1        | 120, 121     | PULLEY & BELT DIAGRAM                    | 6-1        | 111 - 114    | PROTECTIVE NUMBER STAMPING                       | 0        | 170           |
| CRANK CASE VENT. HOSE             | 6-0        | 130          | RADIATOR COOLANT FILL CHART              | 11         | 100          | ROLL TEST PROCEDURE                              | 0        | 151           |
| CRANKCASE VENT. VALVE ASSY        | 6-0        | 116          | RADIATOR HOSE                            | 11         | 118          | SHIFT CONTROL - AUTOMATIC                        | 7        | 140<br>115    |
| CRANKCASE VENT, PIPE              | 6-1        | 150          | PROTECTIVE NUMBER STAMPING               | 0          | 170          |                                                  | 9        |               |
| DISTRIBUTOR VACUUM HOSE           | 6-0        | 126 - 129    | SOLENOID - THROTTLE CLOSING              | 6-0        | 124          | SHIFT INDICATOR ASSY                             |          | 110           |
| EMISSION CONTROL SPEC. LABEL      | 0          | 124          | SOLENOID - THROTTLE CLOSING - ADJUSTMENT | 6-0        | 105 🕢        | SHIFT LEVER                                      | 9        | 115           |
| ENGINE IDENT. CHART               | 6-1        | 100          | SPARK PLUGS, CABLES & BRACKET            | 6-0        | 132          | SWITCH ASSY - DOWNSHIFT<br>NEUT. START & BACK-UP | 1-1<br>9 | 113<br>111    |
| FAN BLADE ASSY                    | 6-1        | 130          | STARTER MOTOR ASSY & USAGE CHART         | 6-0        | 110          | SPEEDOMETER GEAR HOLE PLUG                       | 7        | 111           |
| FRONT COVER SHOP ASSY             | 6-0        | 112          | THROTTLE ADJUSTMENT                      | 6-1        | 119          | TRANSMISSION -                                   |          |               |
| FUEL PIPE ASSY - PUMP TO CARB.    | 6-0        | 133          | THROTTLE CONTROL                         | 1-2        | 120 🕦        | ASSEMBLY                                         | 7        | 115, 135      |
| FUEL PUMP & USAGE CHART           | 6-0        | 114          | TIMING INDICATOR                         | ·6-0       | 112          | OIL COOLER PIPES                                 | 7        | 155           |
| GENERATOR & MOUNTING              | 6-1        | 125          | VOLTAGE REGULATOR                        | 1-2        | m            | OIL FILLER PIPE & ROD ASSY                       | 7        | 150           |
| GROUND STRAP                      | 12         | 131          | WATER BY-PASS HOSE                       | 6-0        | 114          | USAGE CHART                                      | 7        | 100           |
| HEAT SHIELD - ENGINE MOUNTING     | 6-1        | 140          | WATER OUTLET & THERMOSTAT                | 6-0        | 114          |                                                  |          |               |
| IGNITION SWITCH ASSY              | 1-3        | 113          |                                          |            |              |                                                  |          |               |
| LIFTING STRAP                     | 6-0        | 116          |                                          |            |              |                                                  |          |               |
| MANIFOLD FITTINGS                 | 6-0        | 118          |                                          |            |              |                                                  |          |               |