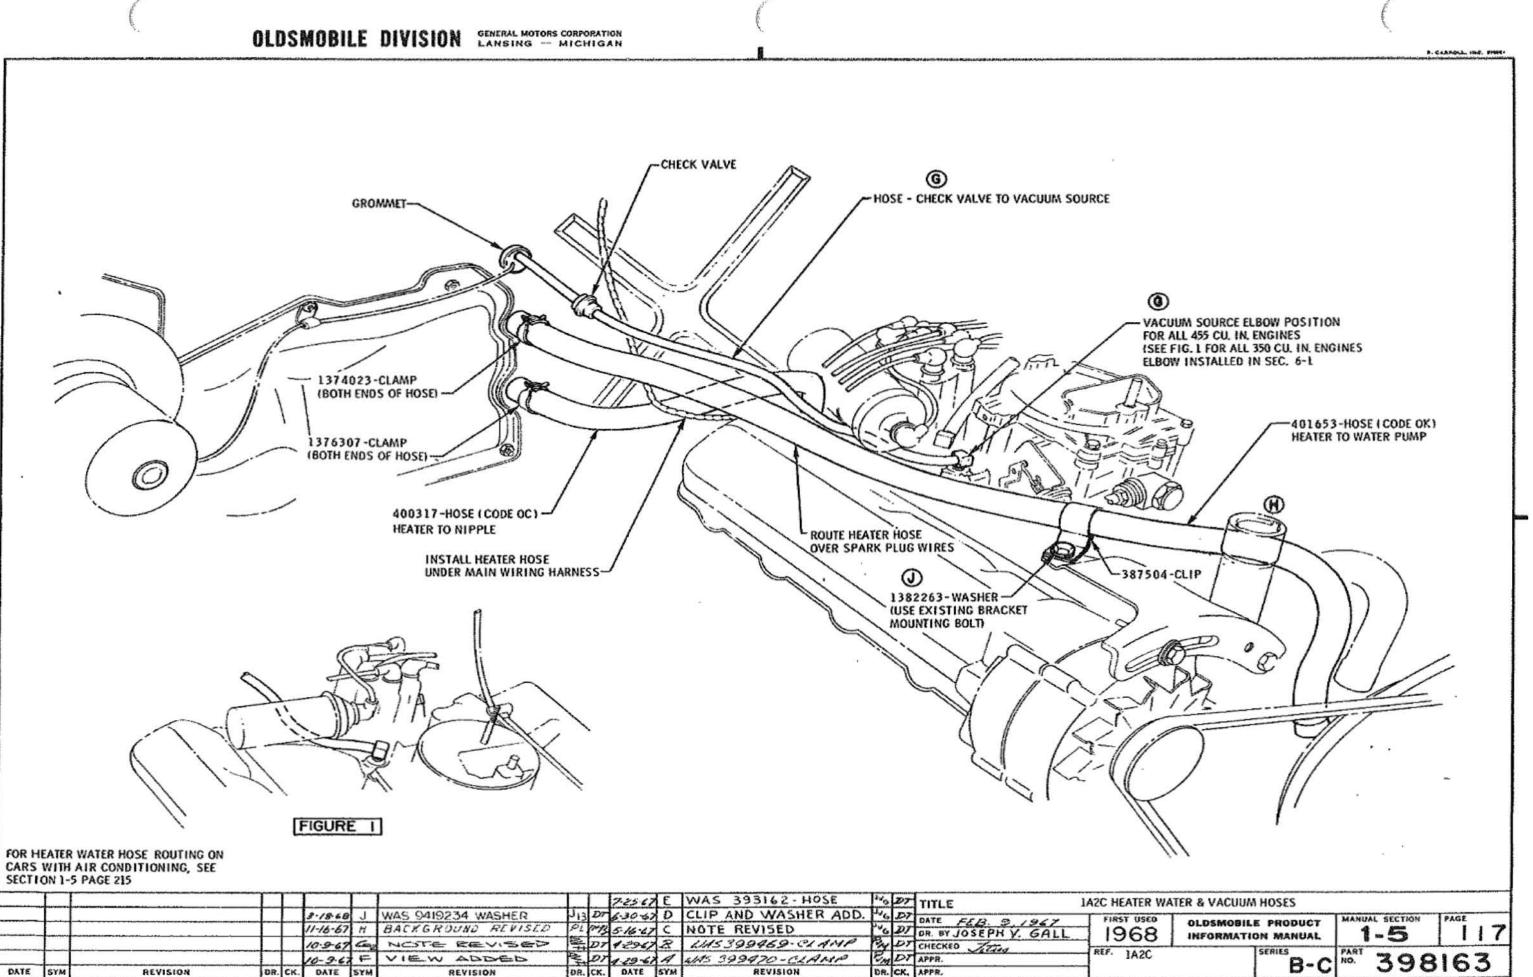

### U.P.C. SECTION IA2C VENTILATION & HEATING

| INTICATION OF TEAT     |            |              |
|------------------------|------------|--------------|
|                        | P.<br>SEC. | I.M.<br>PAGE |
| VE BODY ASSY           | 1-1        | 115          |
| VE BODY ASSY FASTENING | 1-1        | 116          |
|                        | 1-1        | 121          |
| VIRE                   | 12         | 140          |
| R CONTROL              | 1-5        | 116          |
| DIAGRAM                | 1-5        | 115          |
| TER                    | 1-3        | 114          |
| EROUTING               | 1-5        | 116          |
| NG                     | 12         | 115          |
| NG DIAGRAM             | 12         | 139          |
| SES                    | 1-1        | 122          |
| ILET                   | 1-1        | 120          |
| TER VACUUM HOSE)       | 1-2        | m            |
|                        | 1-1        | 120          |
| ASH                    | 1-1        | 121          |
|                        | 1-1        | 120          |
| Y                      | 1-1        | 120          |
| R SHROUD VENT.         | 1-2        | 116          |
| OGE                    | 1-2        | 116          |
|                        | 1-5        | 117          |
|                        | 6-0        | 114          |
|                        |            | *            |
| AM                     | 1-5        |              |
| NG                     | 1-5        | 116          |
| ING                    | 6-0        | 118          |
|                        |            |              |