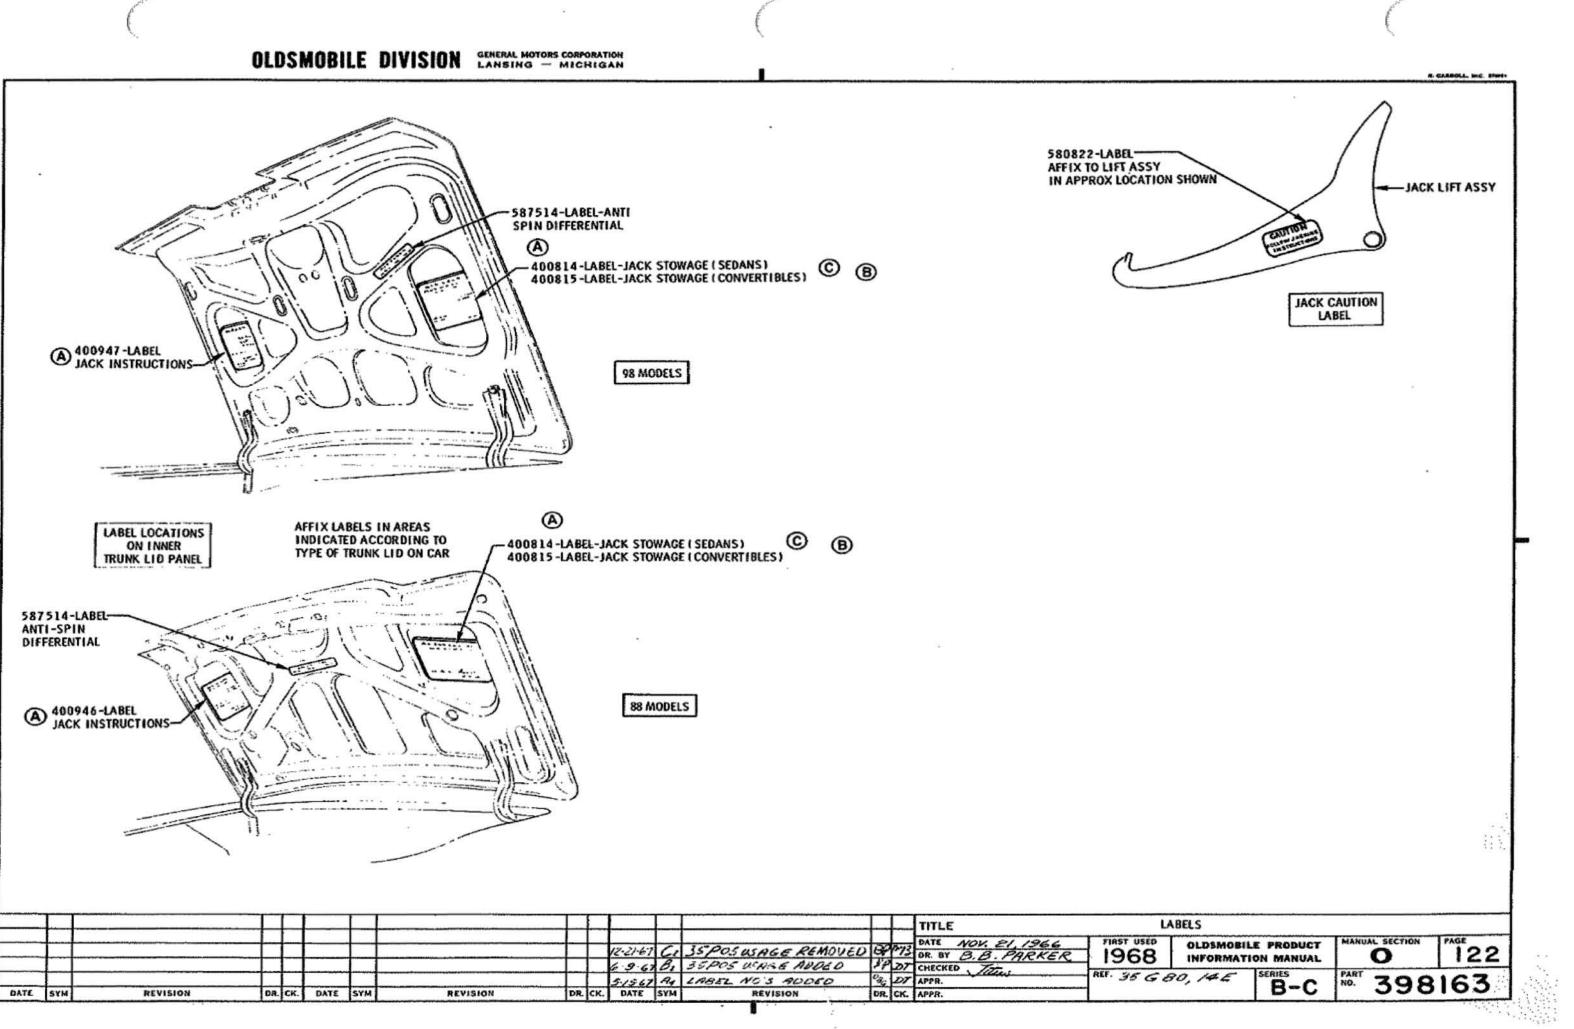

### U.P.C. SECTION 14 BUMPERS & MISC. FINAL ASSY. ITEMS

**BUMPER** -

| FRONT                             | 14 | 110 |
|-----------------------------------|----|-----|
| REAR - EXC. 84 - 8600             | 14 | 115 |
| 84 - 8600                         | 14 | 118 |
| GASOLINE FILL                     | 8  | 111 |
| JACK ASSY & STOWAGE - CONVERTIBLE | 10 | 115 |
| EXC. CONVERTIBLE                  | 10 | 117 |
| LABEL - JACK INSTRUCTION          | 0  | 122 |
| RETAIL PRICE                      | 0  | 123 |