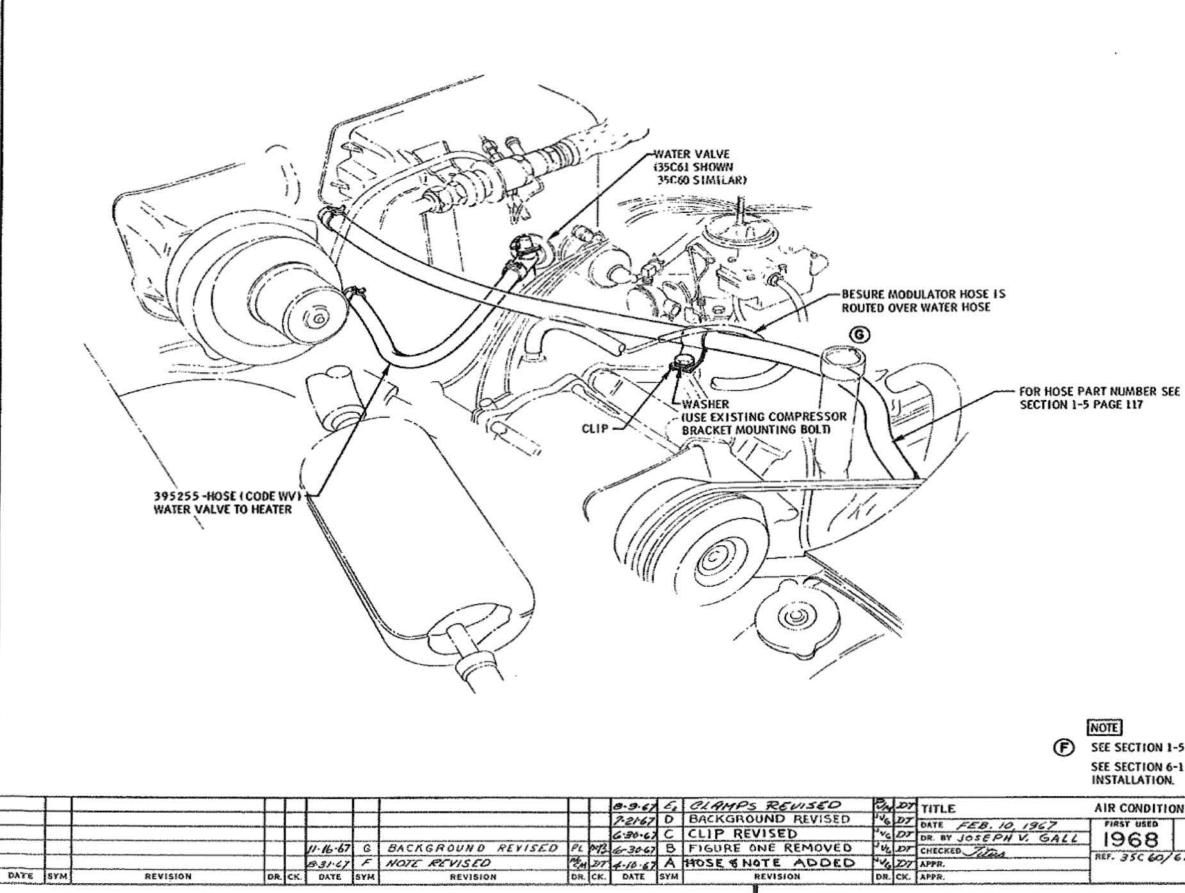

### U.P.C. OPTION 35C60 & 35C61 AIR CONDITIONING

| ADAPTER ASSY - BLOWER TO EVAP.   | 1-2 | 215      |
|----------------------------------|-----|----------|
| AIR INLET VALVE ASSY             | 1-1 | 211      |
| AMBIENT SENSOR - 35C61           | 1-2 | 215      |
| ASPIRATOR ASSY - 35C61           | 1-1 | 211      |
| BLOWER ASSY                      | 1-2 | 215      |
| CABLE ASSY - TEMP. CONTROL VALVE | 1-3 | 114      |
| CARBURETOR ASSY - 2 BARREL       | 6-0 | 122      |
| CHECK PROCEDURE                  | 0   | 200, 201 |
| COMPRESSOR ASSY & MOUNTING       | 6-1 | 213      |
| CONDENSER ASSY                   | 11  | m        |
| CONTROL ASSY                     | 1-3 | 114      |
| COVER SHOP ASSY - ENG FRONT      | 6-0 | 112      |
| DASHPOT                          | 6-0 | 124      |
| DEFROSTER ADAPTER                | 1-1 | 211      |
| DEFROSTER HOSES                  | 1-1 | 215      |
| DUCTS - 1. P.                    | 1-1 | 210      |
| ENGINE ASSY                      | 6-1 | 100      |
| ENGINE CONVERSION CHART          | 6-1 | 120      |
|                                  |     |          |

|                                    | P. I<br>SEC. | PAGE       |
|------------------------------------|--------------|------------|
| EVAPORATOR ASSY                    | 1-2          | 215        |
| FAN BLADE & CLUTCH ASSY            | 6-1          | 210        |
| GENERATOR ASSY                     | 6-1          | 212        |
| GROMMET                            | 1-2          | 111        |
| HARNESS ASSY -                     |              |            |
| ENGINE COMP 35C60<br>35C61         | 12<br>12     | 230<br>231 |
| INSIDE OF CAR - 35C60<br>35C61     | 12<br>12     | 216<br>218 |
| HARNESS ASSY - GEN. & FWD. LAMP    | 12           | 232        |
| HEATER ASSY                        | 1-1          | 211        |
| HEATER WATER HOSES                 | 1-5          | 215        |
| HOSE ASSY - RECEIVER TO EVAP.      | 1-5          | 216        |
| HOSE ASSY - SUCTION                | 1-5          | 217        |
| HOSE & MUFFLER ASSY                | 1-5          | 216        |
| INSULATOR - FRONT FLOOR            | 1-1          | 210        |
| I. P. PAD ASSY                     | 1-3          | 110        |
| MANIFOLD ASSY                      | 1-1          | 213        |
| MASTER CONTROL SWITCH ASSY - 35C61 | 1-2          | 215        |
| OIL FILLER TUBE                    | 6-0          | 112        |
| OUTLET -                           |              |            |
| HEATER AIR DIST.                   | 1-1          | 211        |
| I. P. CENTER                       | 1-3          | 210        |
| I.P. END                           | 1-3          | 211, 212   |
| POWER SERVO ASSY - 35C61           | 1-1          | 212        |
| POWER STEERING HOSE BRACKET        | 6-1          | 212        |
| PULLEYS                            | 6-1          | 210        |
|                                    |              | 전<br>·     |