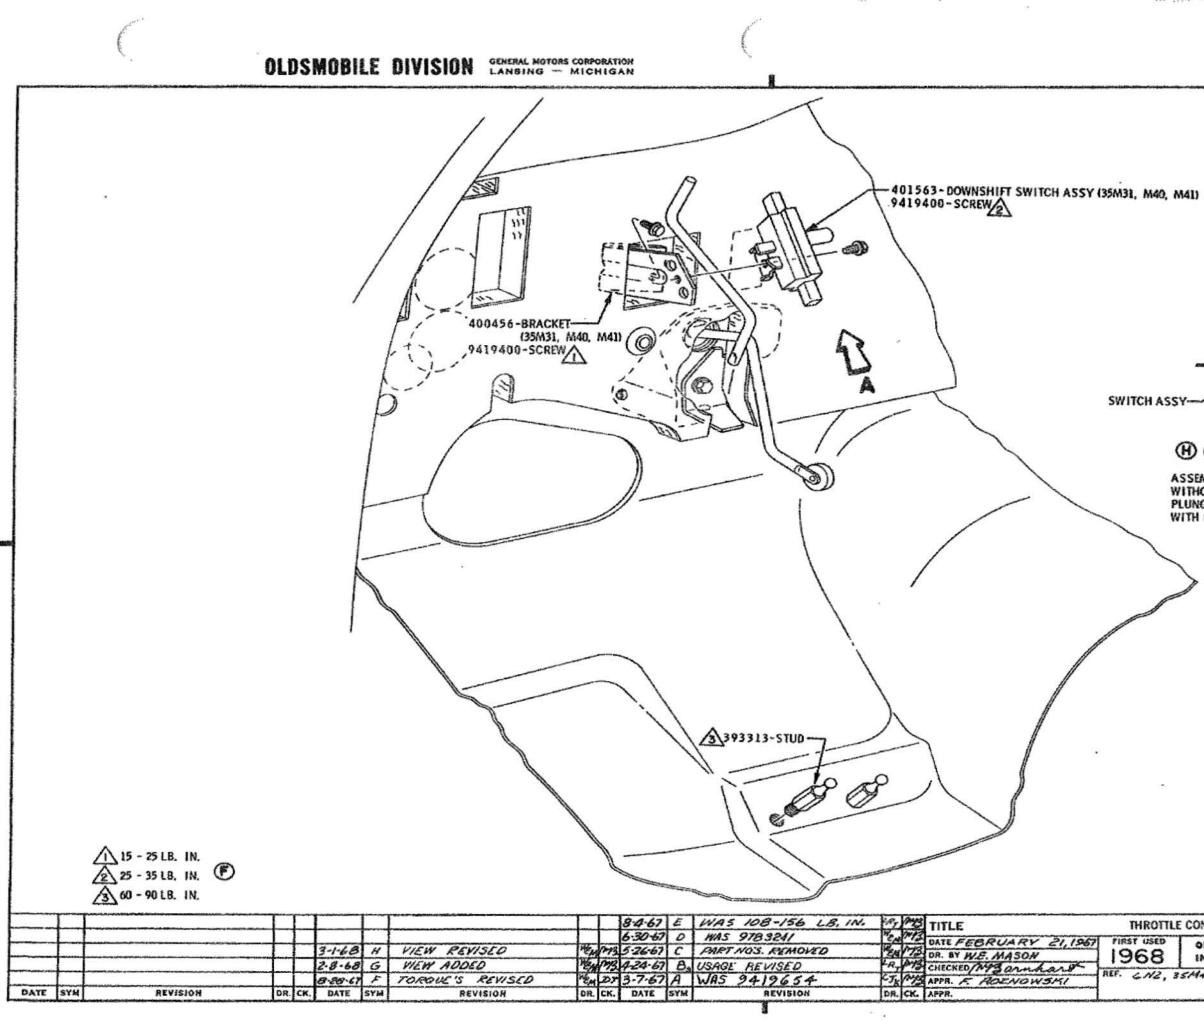

### U.P.C. SECTION 6 ENGINE

| 1-1 | 114      |
|-----|----------|
| 6-1 | 150      |
| 6-1 | 103, 104 |
| 6-0 | 112      |
| 6-0 | 100      |

 $\mathcal{C} = \mathcal{C}$ 

------

|                                   | P.<br>SEC. | I.M.<br>PAGE |                                          | P.<br>SEC. | I.M.<br>PAGE | U.P.C. SECTION 7<br>TRANSMISSION                 |          |               |
|-----------------------------------|------------|--------------|------------------------------------------|------------|--------------|--------------------------------------------------|----------|---------------|
| (6 CONTINUED)                     |            |              | MANUFACTURING NUMBER                     | 6-1        | 102          |                                                  | -        |               |
| CARBURETOR & USAGE CHART ~ 2 BBL. | 6-0        | 122          | MOUNTING TO FRAME                        | 6-1        | 140          |                                                  | SEC.     | I. M.<br>PAGE |
| CARBURETOR - 4 BBL.               | 6-0        | 123          | OIL FILLER TUBE & CAP                    | 6-0        | 112          | CLUTCH CONTROL                                   | 7        | 110, 111      |
| CARBURETOR AIR PRE-HEATER         | 6-1        | 142          | OIL LEVEL INDICATOR                      | 6-1        | 132          | CLUTCH RELEASE BEARING ASSY                      | 7        | 111           |
| CARBURETOR PRIMING PROCEDURES     | 0          | 149          | PLUG -                                   |            |              | DOWNSHIFT SWITCH WIRING                          | 12       | 111           |
| CHOKE HOUSING                     | 6-0        | 123          | POWER BRAKE VACUUM HOLE                  | 6-1        | 128          | HOSE ~ MOD, PIPE TO ELBOW                        | 6-0      | 126, 128      |
| CHOKE PIPES                       | 6-0        | 122          | FRONT VACUUM HOLE                        | 6-0        | 126          | MODULATOR PIPE                                   | 7        | 150           |
| CHOKE TUBE ASSY                   | 6-0        | 116          | THERMO, VACUUM SWITCH HOLE               | 6-0        | 126, 128     | MODULATOR PIPE CLIP                              | 6-0      | 120           |
| COIL ASSY                         | 6-1        | 128          | PULLEY & BELT DATA                       | 6-1        | 110          | NEUT. START & BACK-UP SWITCH WIRING              | 12       | 111           |
| CONVERSION CHART                  | 6-1        | 120, 121     | PULLEY & BELT DIAGRAM                    | 6-1        | 111 - 114    | PROTECTIVE NUMBER STAMPING                       | 0        | 170           |
| CRANK CASE VENT. HOSE             | 6-0        | 130          | RADIATOR COOLANT FILL CHART              | 11         | 100          | ROLL TEST PROCEDURE                              | 0        | 151           |
| CRANKCASE VENT. VALVE ASSY        | 6-0        | 116          | RADIATOR HOSE                            | 11         | 118          | SHIFT CONTROL - AUTOMATIC                        | 7        | 140<br>115    |
| CRANKCASE VENT, PIPE              | 6-1        | 150          | PROTECTIVE NUMBER STAMPING               | 0          | 170          |                                                  | 9        |               |
| DISTRIBUTOR VACUUM HOSE           | 6-0        | 126 - 129    | SOLENOID - THROTTLE CLOSING              | 6-0        | 124          | SHIFT INDICATOR ASSY                             |          | 110           |
| EMISSION CONTROL SPEC. LABEL      | 0          | 124          | SOLENOID - THROTTLE CLOSING - ADJUSTMENT | 6-0        | 105 🕢        | SHIFT LEVER                                      | 9        | 115           |
| ENGINE IDENT. CHART               | 6-1        | 100          | SPARK PLUGS, CABLES & BRACKET            | 6-0        | 132          | SWITCH ASSY - DOWNSHIFT<br>NEUT. START & BACK-UP | 1-1<br>9 | 113<br>111    |
| FAN BLADE ASSY                    | 6-1        | 130          | STARTER MOTOR ASSY & USAGE CHART         | 6-0        | 110          | SPEEDOMETER GEAR HOLE PLUG                       | 7        | 111           |
| FRONT COVER SHOP ASSY             | 6-0        | 112          | THROTTLE ADJUSTMENT                      | 6-1        | 119          | TRANSMISSION -                                   |          |               |
| FUEL PIPE ASSY - PUMP TO CARB.    | 6-0        | 133          | THROTTLE CONTROL                         | 1-2        | 120 🕦        | ASSEMBLY                                         | 7        | 115, 135      |
| FUEL PUMP & USAGE CHART           | 6-0        | 114          | TIMING INDICATOR                         | ·6-0       | 112          | OIL COOLER PIPES                                 | 7        | 155           |
| GENERATOR & MOUNTING              | 6-1        | 125          | VOLTAGE REGULATOR                        | 1-2        | m            | OIL FILLER PIPE & ROD ASSY                       | 7        | 150           |
| GROUND STRAP                      | 12         | 131          | WATER BY-PASS HOSE                       | 6-0        | 114          | USAGE CHART                                      | 7        | 100           |
| HEAT SHIELD - ENGINE MOUNTING     | 6-1        | 140          | WATER OUTLET & THERMOSTAT                | 6-0        | 114          |                                                  |          |               |
| IGNITION SWITCH ASSY              | 1-3        | 113          |                                          |            |              |                                                  |          |               |
| LIFTING STRAP                     | 6-0        | 116          |                                          |            |              |                                                  |          |               |
| MANIFOLD FITTINGS                 | 6-0        | 118          |                                          |            |              |                                                  |          |               |