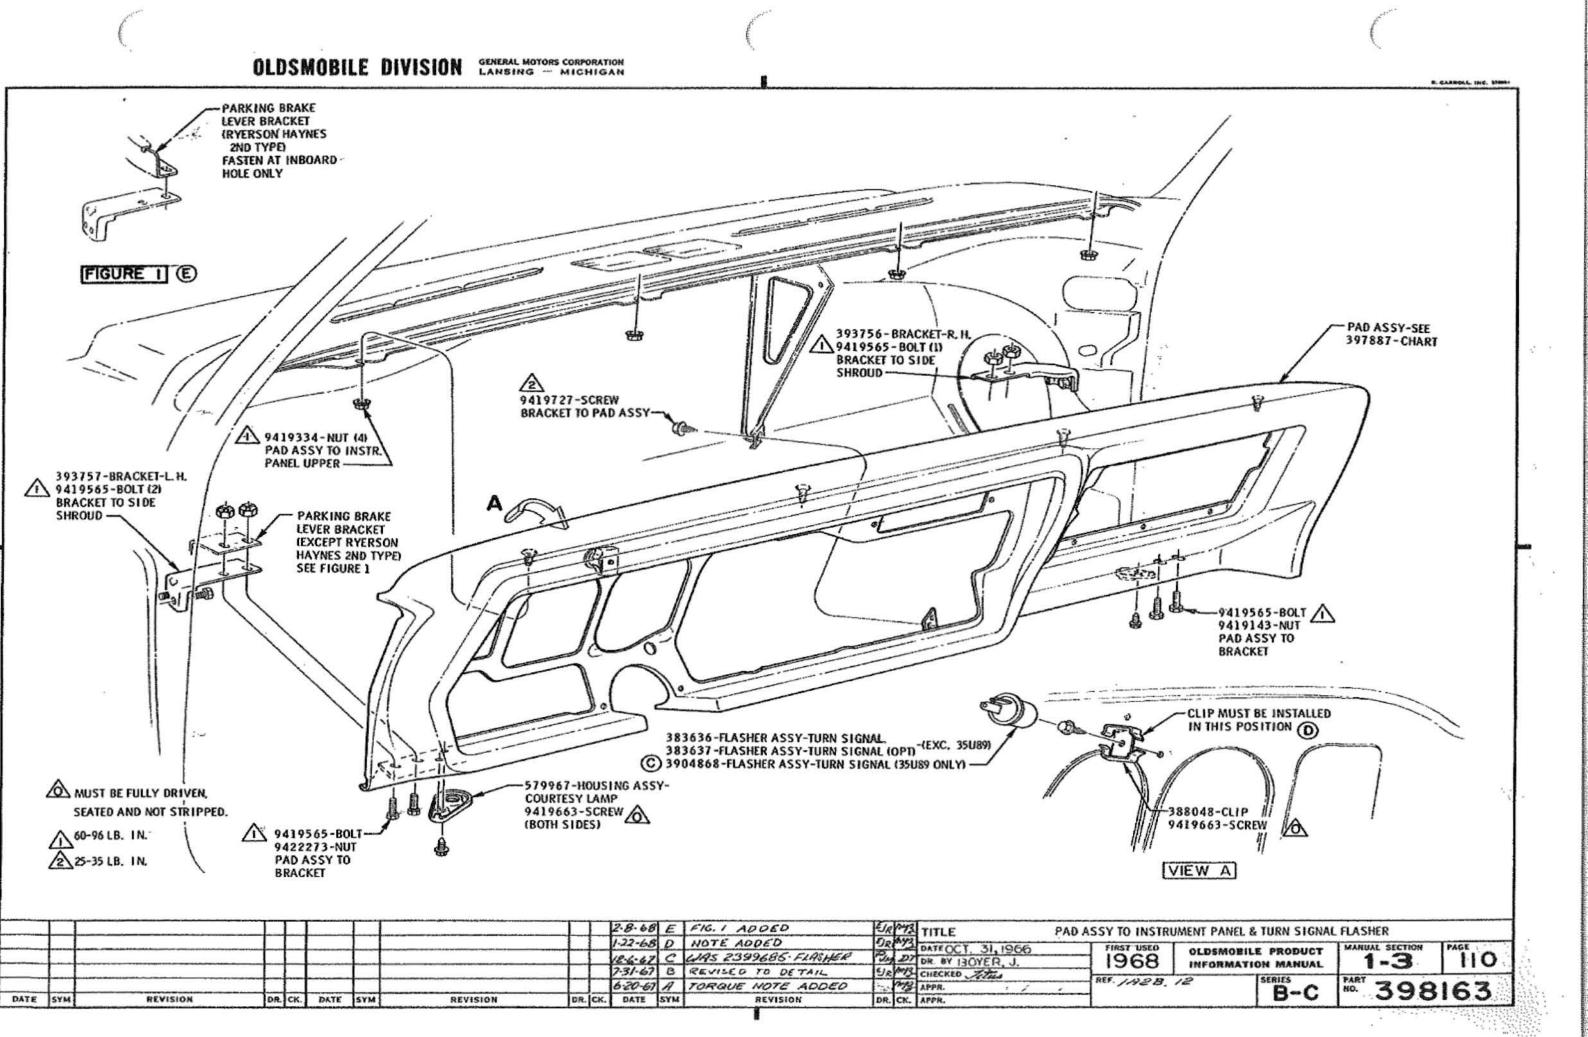

### U.P.C. SECTION IA2E MISCELLANEOUS BODY PARTS

| ASH TRAY ASSY                                    | 1-3        | 113        |
|--------------------------------------------------|------------|------------|
| COVER - REAR LAMP STUD                           | 12         | 160        |
| ENVELOPE - KEY                                   | 0          | 120        |
| FILLER - FRONT SEAT BACK (8600)                  | 0          | 120        |
| INSULATION - FOUNDATION                          | 1-1        | 116        |
| INSULATOR - SHROUD SIDE<br>TOE PAN & FRONT FLOOR | 1-1<br>1-1 | 112<br>112 |
| MIRROR - INSIDE REAR VIEW<br>OUTSIDE REAR VIEW   | 1-4<br>1-4 | 115<br>120 |
| PLUG - ANTENNA LEAD-IN HOLE<br>SHROUD PANEL HOLE | 1-2<br>1-2 | 111<br>111 |