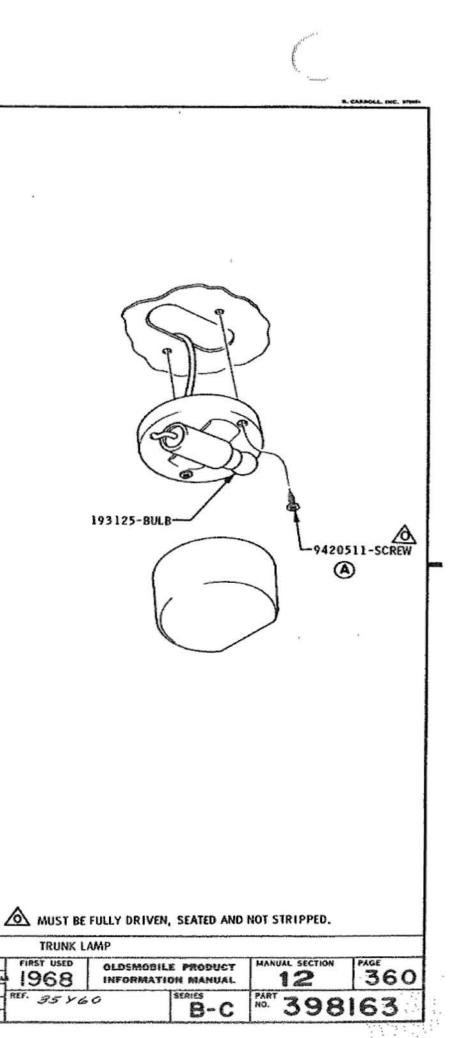

|                                     | P. I<br>SEC. | PAGE     |
|-------------------------------------|--------------|----------|
| GENERATOR & FORWARD LAMP            | 12           | 134, 137 |
| INSTRUMENT PANEL                    | 12           | 110      |
| POWER TOP                           | 12           | 111      |
| HAZARD WARNING KNOB ASSY            | 9            | 115      |
| HEADLAMP DOOR                       | n            | 113      |
| HEADLAMP FOCUS CHART                | 12           | 105      |
| HORN ASSY                           | 11           | 110      |
| HORN CAP                            | 9            | 115      |
| HORN CONTACT ASSY                   | 9            | 116      |
| INSTRUMENT CLUSTER ASSY             | 1-3          | 112      |
| JUNCTION BLOCK, RELAY & BUZZER ASSY | 11           | 130      |
| LAMP ASSY -                         |              |          |
| BACK-UP                             | 14           | 118      |
| COURTESY                            | 12           | 110      |
| GLOVE BOX                           | 1-3          | 116      |
| HEAD                                | 11           | 113      |
| LICENSE (EXC. 84 - 8600)            | 14           | 115      |
| MAP                                 | 1-3          | 114      |
| PARK & TURN                         | 11           | 133      |
| REAR (EXC. 84 - 8600)               | 14           | 118      |
| STARTER CABLE TUBE                  | 6-1          | 132      |
| SWITCH ASSY -                       |              |          |
| BACK-UP LAMP                        | 9            | 111      |
| DOOR JAMB                           | 12           | 111      |
| GLOVE BOX LAMP                      | 1-3          | 116      |
| HEADLAMP DIMMER                     | 1-1          | 111      |
|                                     |              |          |