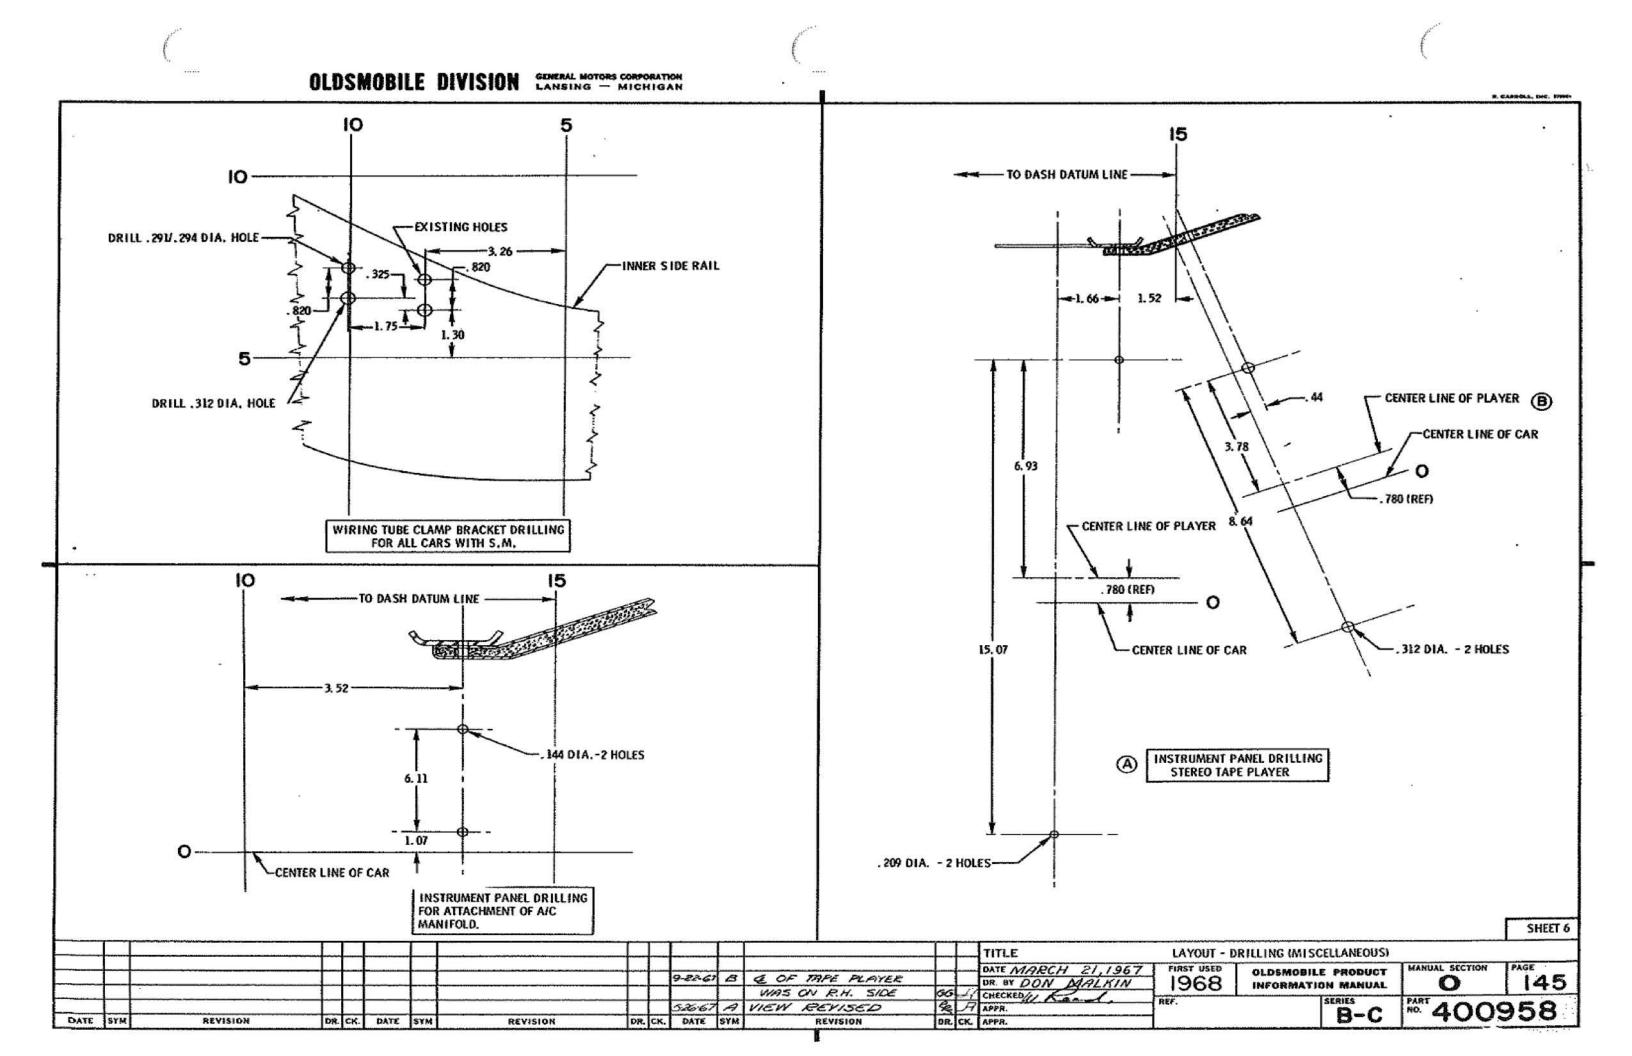

### U.P.C. SECTION O GENERAL

|                             | P.<br>SEC. | I.M.<br>PAGE      |
|-----------------------------|------------|-------------------|
| CHASSIS ASSY PAINT CHART    | 0          | 195               |
| DRILLING LAYOUT -           |            |                   |
| DASH                        | 0          | 140, 141          |
| MISCELLANEOUS               | 0          | 142 - 145         |
| GENERAL REFERENCES          | 0          | 100               |
| GENERAL WRENCH TORQUE SPEC. | 0          | 101               |
| I. B. M. ACCESSORY CODES    | 0          | 155, 156          |
| LOOSE PARTS STOWAGE         | 0          | 120               |
| OWNER OPERATING MANUAL      | 0          | 120               |
| OWNER PROTECTION PLAN BOOK  | 0          | 120               |
| PAINT & TRIM SPEC.          | 0          | 180 - 188         |
| PROTECT-O-PLATE             | 0          | 115               |
| PROTECTIVE NUMBER STAMPING  | 0          | 170               |
| TEMPLATE CHART              | 0          | 128               |
| TORQUE CHART -              |            |                   |
| BODY                        | 0          | 113, 114 <b>B</b> |
| CHASSIS                     | 0          | 102 - 105         |
| TRANSMISSION                | 0          | 107 - 112         |
| VEHICLE IDENTIFICATION      | 0          | 117               |
| WHEEL ALIGNMENT LAYOUT      | 3<br>(A)   | 103               |