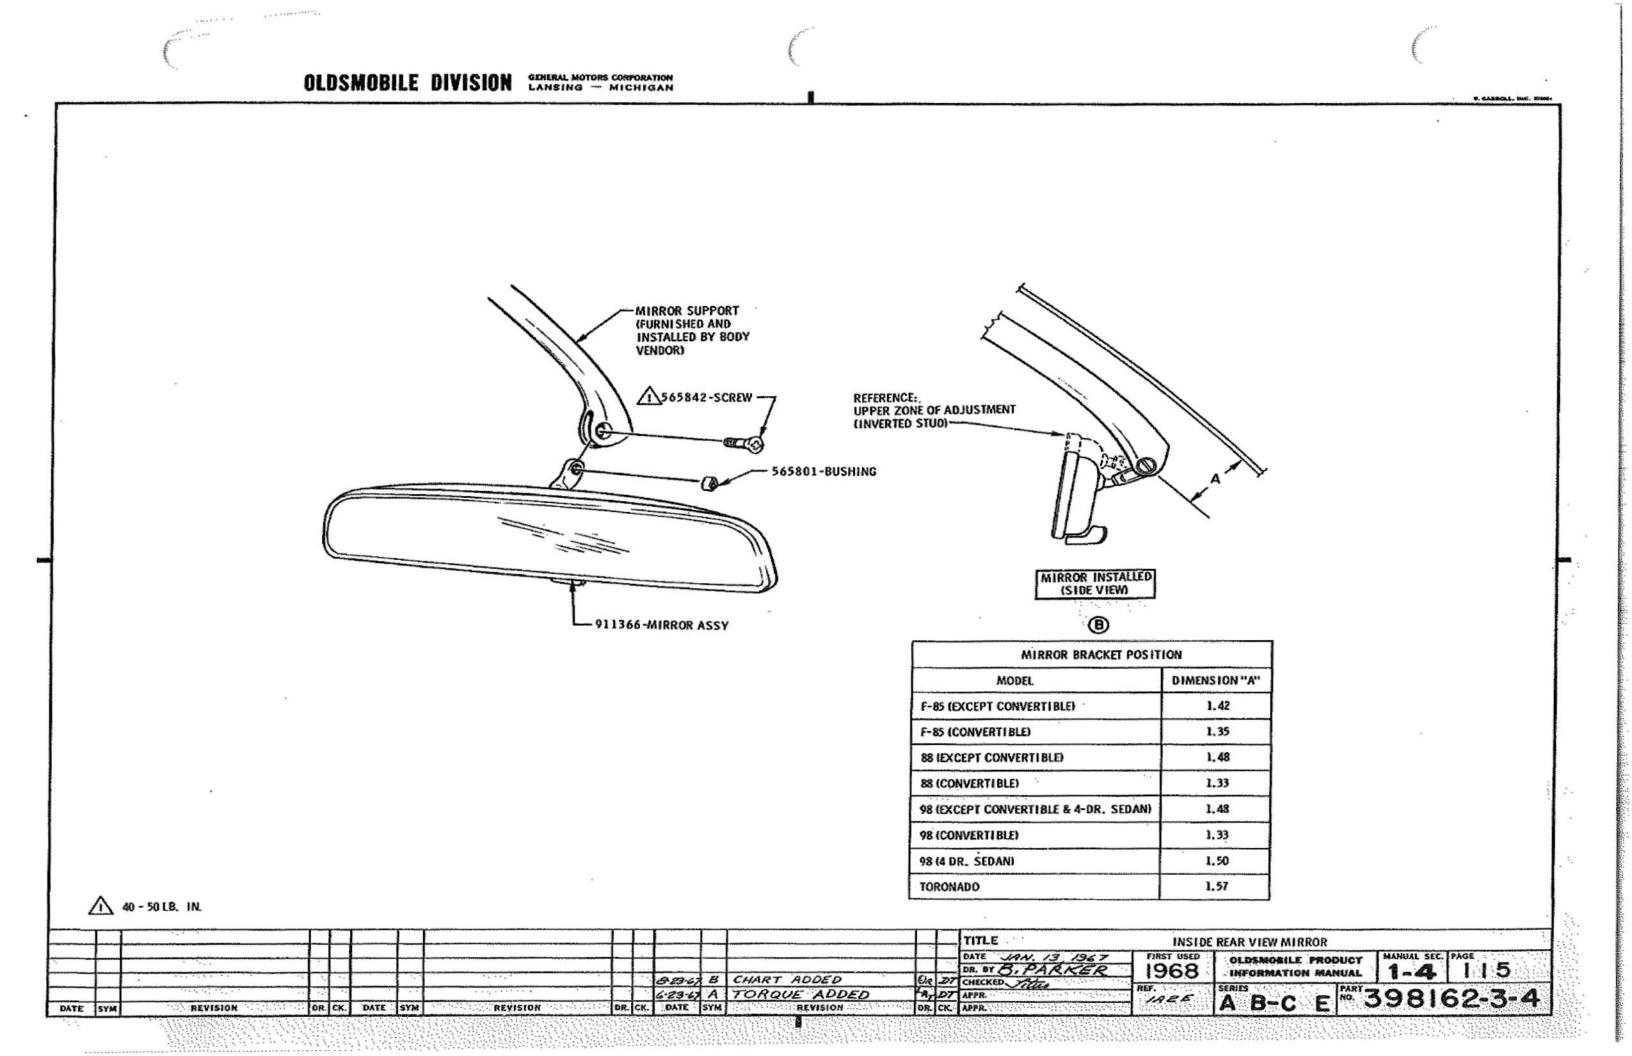

### U.P.C. SECTION IA2E MISCELLANEOUS BODY PARTS

| ASH TRAY ASSY                                    | 1-3        | 113        |
|--------------------------------------------------|------------|------------|
| COVER - REAR LAMP STUD                           | 12         | 160        |
| ENVELOPE - KEY                                   | 0          | 120        |
| FILLER - FRONT SEAT BACK (8600)                  | 0          | 120        |
| INSULATION - FOUNDATION                          | 1-1        | 116        |
| INSULATOR - SHROUD SIDE<br>TOE PAN & FRONT FLOOR | 1-1<br>1-1 | 112<br>112 |
| MIRROR - INSIDE REAR VIEW<br>OUTSIDE REAR VIEW   | 1-4<br>1-4 | 115<br>120 |
| PLUG - ANTENNA LEAD-IN HOLE<br>SHROUD PANEL HOLE | 1-2<br>1-2 | 111<br>111 |