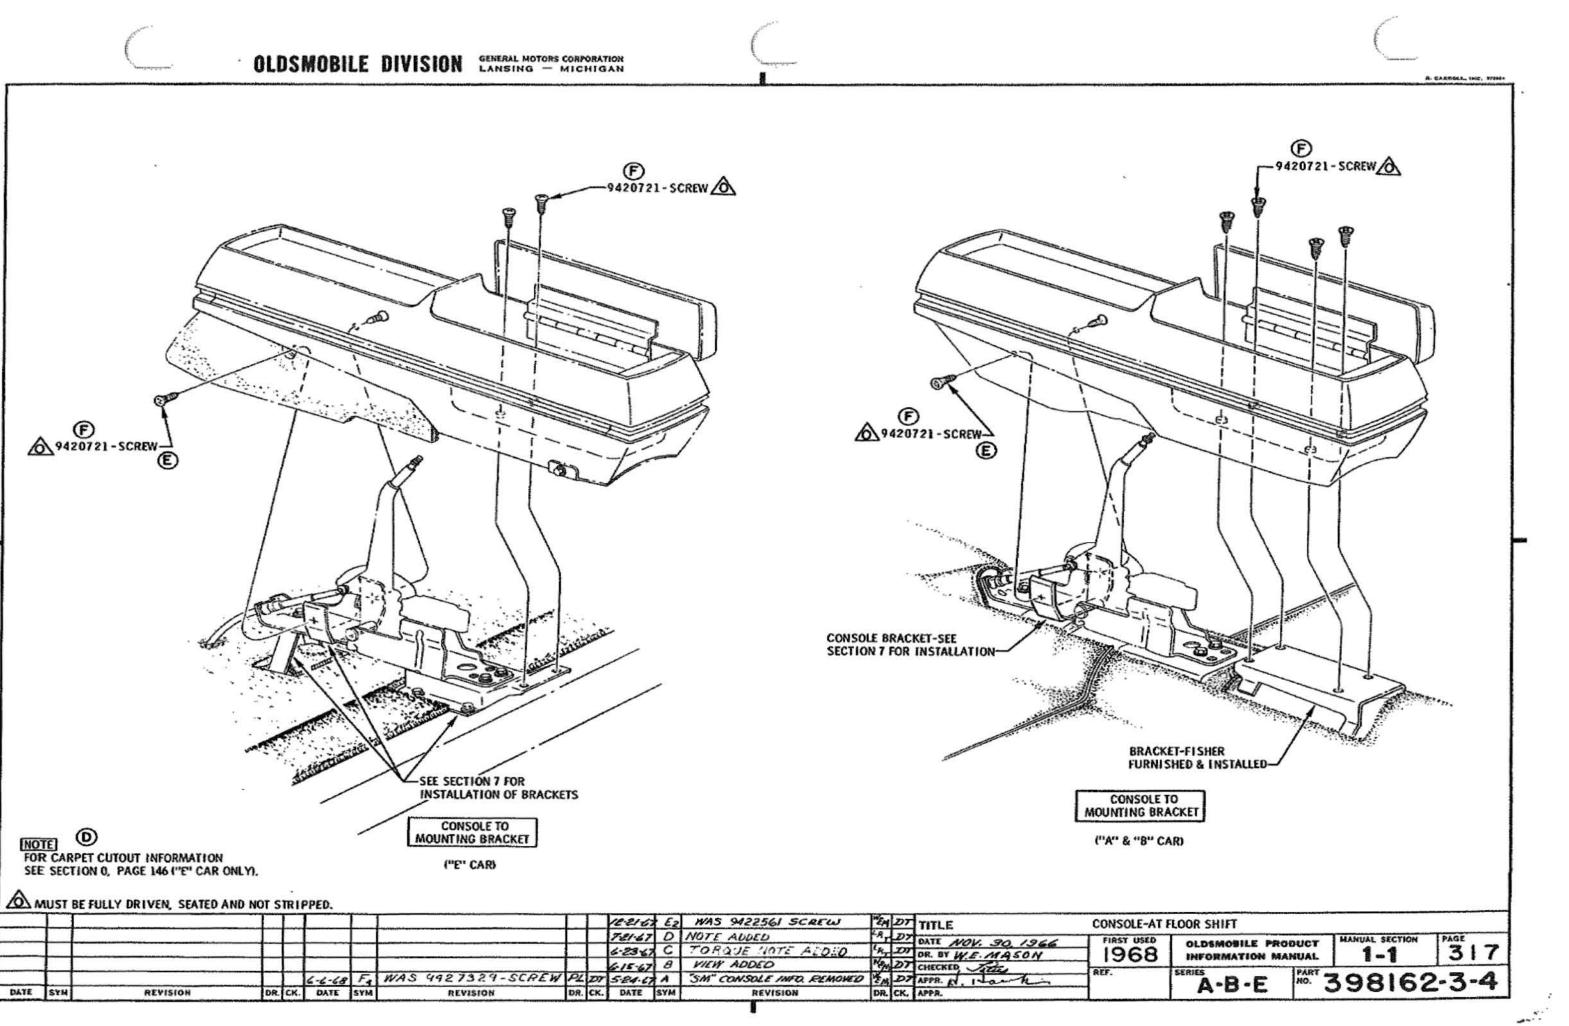

NFORMATION MANUAL INDEX OLDSMOBILE PRODUCT INFORMATION MANUAL SERIES B-C NO. 398163

------

OLDSMOBILE DIVISION CANBING - MICHIGAN

| U.P.C. OPTION<br>REMOTE CONTRO                                                                                  |                      | U.P.C. OPTION 35<br>POWER BRAKE |                    | STOP LA                               | MP & REL. SWITCH BRACKET      | P.<br>SEC.<br>S | I. M.<br>PAGE<br>112 |
|-----------------------------------------------------------------------------------------------------------------|----------------------|---------------------------------|--------------------|---------------------------------------|-------------------------------|-----------------|----------------------|
|                                                                                                                 | P. I.M.<br>SEC. PAGE |                                 | P. I. M.<br>SEC. 1 | PAGE VACUUN                           | i-                            |                 |                      |
| REMOTE CONTROL MIRROR                                                                                           | 1-4 121, 122         | ACCELERATOR PEDAL ASSY          | 1-1 11             | 1000                                  | ROUTING                       | 5               | m.                   |
|                                                                                                                 |                      | MASTER CYLINDER                 | 5 11               |                                       |                               | 6-1             | 129                  |
| U.P.C. OPTION                                                                                                   | 35055                | PEDAL                           | 5 11               |                                       | LY FITTING                    | 6-0             | 118                  |
| FRONT COMPARTME                                                                                                 | ENT CONSOLE          | PIPES                           | 5 11               |                                       |                               |                 |                      |
| CONSOLE - AUTOMATIC SHIFT                                                                                       | 1-1 315 - 317        | PIPE CHART                      | 5 H                |                                       | U.P.C. OPTION 35              | K 30            |                      |
| HARNESS ASSY                                                                                                    | 1-1 316 .            | POWER HEAD ASSY                 | 5 11               |                                       | CRUISE CONTI                  |                 |                      |
| HARNESS ASSY - I. P. TO CONSOLE                                                                                 | 12 315               | STOP LAMP & REL. SWITCH BRACKET | 5 11               |                                       | SSY -                         |                 |                      |
| - 1999 - 1999 - 1999 - 1999 - 1999 - 1997 - 1997 - 1997 - 1997 - 1997 - 1997 - 1997 - 1997 - 1997 - 1997 - 1997 | na dia 1990          | VACUUM -                        |                    |                                       | LATOR DRIVE                   | 1-5             | 351                  |
| ALL SUSPENSION OPTIONS WILL BE                                                                                  |                      | HOSE ROUTING                    | 5 11               |                                       | DOMETER                       | 1-5             | 351                  |
| FOUND IN P. I. M. SECTIONS 3 & 4                                                                                | ÷                    | PIPE                            | 6-1 12             |                                       | TTLE CONTROL                  | 1-5             | 350                  |
|                                                                                                                 |                      | SUPPLY FITTING                  | 6-0 11             |                                       |                               | 1-3             | 350                  |
| <u>е</u> в                                                                                                      |                      |                                 |                    | FUSE AS                               |                               | 12              | 100                  |
| U.P.C. OPTION                                                                                                   | 35666                | U.P.C. OPTION 35J 52            | 8 35 1 55          | · · · · · · · · · · · · · · · · · · · | 1.2                           | 1-5             | 351, 352             |
| SUPERLIFT - REAR                                                                                                | SHOCK ABS.           | POWER DISC BRA                  |                    | 7.2 T2                                | SPEEDO HOLE                   | 1-5             | 351                  |
| CAUTION LABEL                                                                                                   | 4 115                | ACCELERATOR PEDAL ASSY          | 1-1 U              | REGULAT                               | TOR ASSY                      | 1-5             | 350                  |
| FILLER VALVE                                                                                                    | 4 115                | BALANCE VALVE ASSY              | 5 11               | 000 000                               | KT. TO FILLER PLATE           | n               | 130                  |
| GENERAL INSTRUCTIONS                                                                                            | 4 115, 116           | KNUCKLE SHOP ASSY & PIPING      | 5 11               | CHUTCH                                | ASSY - AUTO. THROTTLE RELEASE | 5               | 112                  |
| TUBING ROUTING                                                                                                  | 4 115, 116           | MASTER CYLINDER ASSY            | a 141 d            |                                       | OCEDURE                       | 0               | 350                  |
|                                                                                                                 |                      | METERING VALVE ASSY             | 5 11               |                                       | 2                             |                 | ž                    |
| ALL REAR AXLE RATIO OPTIONS WIL                                                                                 |                      | PEDAL                           | 5 11               |                                       |                               |                 |                      |
| BE FOUND IN P. J. M. SECTION 4                                                                                  | -                    | PIPES                           | 5 11               |                                       |                               |                 |                      |
|                                                                                                                 |                      | POWER CYLINDER ASSY PIPING      | 5 11               |                                       |                               |                 |                      |
|                                                                                                                 |                      | POWER HEAD ASSY                 | 5 11               |                                       |                               |                 |                      |
|                                                                                                                 |                      |                                 | , 11               |                                       |                               |                 |                      |
|                                                                                                                 |                      | 1                               |                    | 8                                     |                               |                 |                      |
|                                                                                                                 |                      |                                 |                    |                                       |                               |                 |                      |
| • • • • • • • • • • • • • • • • • • •                                                                           | ·····                |                                 |                    |                                       |                               |                 |                      |
|                                                                                                                 |                      |                                 |                    | TTLE<br>ATE JULY 31, 1967             | PRODUCT INFORMATION MANUAL II |                 | AL SEC. PAGE         |
|                                                                                                                 |                      |                                 | 0                  | R. BY W. E. MASON                     | 1968 INFORMATION MAN          |                 | EX 9                 |
|                                                                                                                 |                      |                                 | la                 | HECKED 1993 arnhart                   |                               | 810T            | 98163                |