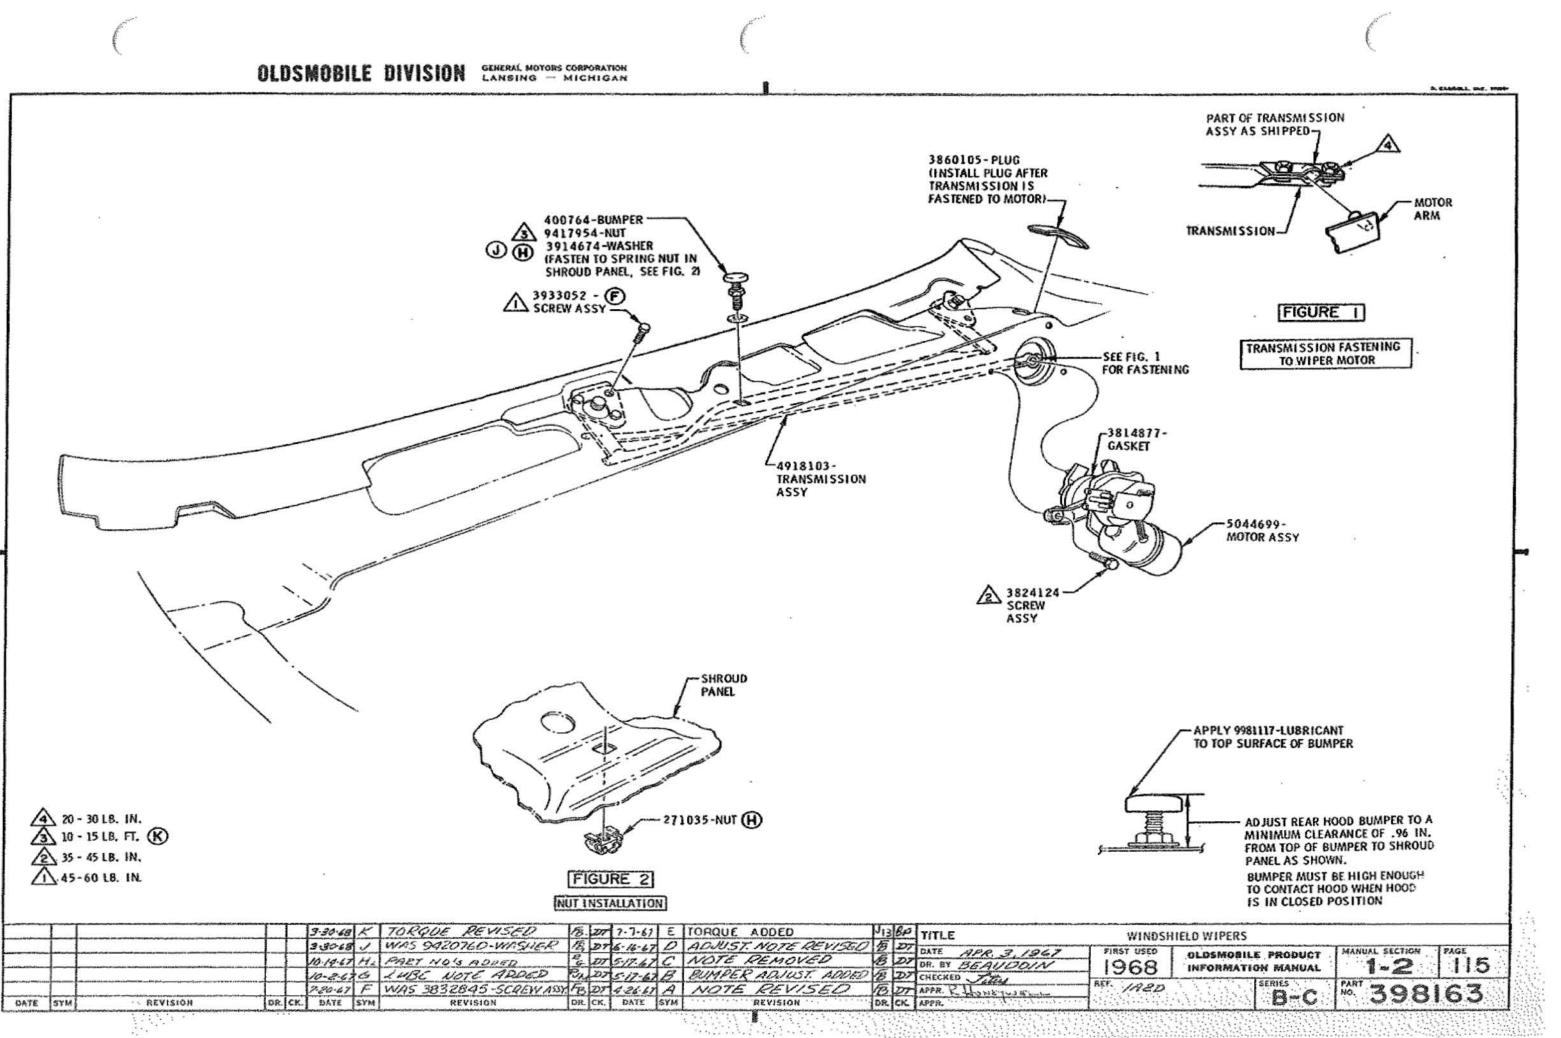

### U.P.C. SECTION 1A2D WINDSHIELD WIPER & WASHER

|                                      | P.1       | . M.       |  |  |
|--------------------------------------|-----------|------------|--|--|
| а.                                   | SEC.      | PAGE       |  |  |
| ARM ASSY                             | 1-2       | 116        |  |  |
| BLADE ASSY                           | 1-2       | 116        |  |  |
| JAR - WINDSHIELD WASHER              | 11        | 130        |  |  |
| MOTOR ASSY                           | 1-2       | 115        |  |  |
| NOZZLE ASSY                          | 11        | 182        |  |  |
| SOLVENT                              | 0         | 130        |  |  |
| TRANSMISSION ASSY                    | 1-2       | 115        |  |  |
| WASHER HOSE ROUTING - ENGINE<br>HOOD | 1-5<br>11 | 120<br>182 |  |  |
| WIPER SWITCH ASSY                    | 1-3       | 115        |  |  |