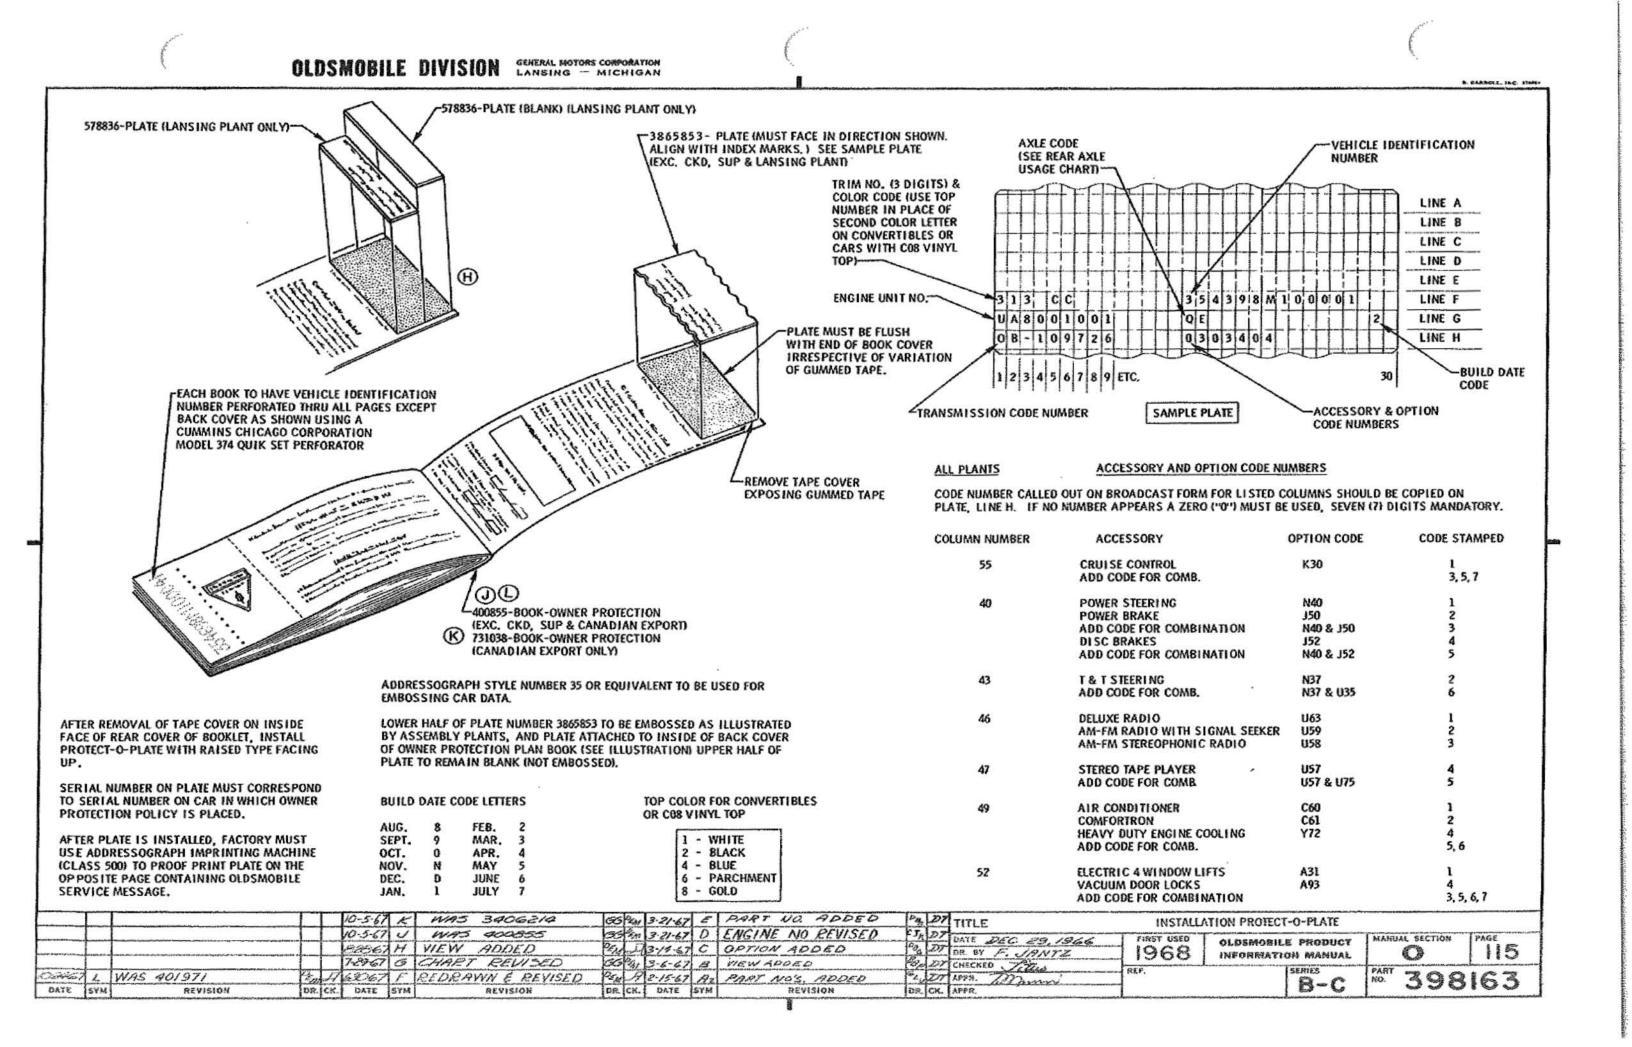

### U.P.C. SECTION O GENERAL

|                             | P.<br>SEC. | I.M.<br>PAGE      |
|-----------------------------|------------|-------------------|
| CHASSIS ASSY PAINT CHART    | 0          | 195               |
| DRILLING LAYOUT -           |            |                   |
| DASH                        | 0          | 140, 141          |
| MISCELLANEOUS               | 0          | 142 - 145         |
| GENERAL REFERENCES          | 0          | 100               |
| GENERAL WRENCH TORQUE SPEC. | 0          | 101               |
| I. B. M. ACCESSORY CODES    | 0          | 155, 156          |
| LOOSE PARTS STOWAGE         | 0          | 120               |
| OWNER OPERATING MANUAL      | 0          | 120               |
| OWNER PROTECTION PLAN BOOK  | 0          | 120               |
| PAINT & TRIM SPEC.          | 0          | 180 - 188         |
| PROTECT-O-PLATE             | 0          | 115               |
| PROTECTIVE NUMBER STAMPING  | 0          | 170               |
| TEMPLATE CHART              | 0          | 128               |
| TORQUE CHART -              |            |                   |
| BODY                        | 0          | 113, 114 <b>B</b> |
| CHASSIS                     | 0          | 102 - 105         |
| TRANSMISSION                | 0          | 107 - 112         |
| VEHICLE IDENTIFICATION      | 0          | 117               |
| WHEEL ALIGNMENT LAYOUT      | 3<br>(A)   | 103               |

|                                                | P. I. M. |      |  |
|------------------------------------------------|----------|------|--|
|                                                | SEC.     | PAGE |  |
| LICENSE PLATE - FRONT SUPPORT<br>PARTS PACKAGE | 14       | 135  |  |
| LICENSE PLATE PARTS PACKAGE                    | 0        | 120  |  |
| PROTECTORS - FRONT SEAT, FLOOR & DOOR          | 1-4      | 110  |  |
| VEHICLE IDENT. NUMBER PLATE CHART              | 0        | 116  |  |
| VEHICLE IDENT. NUMBER PLATE INSTALLATION       | 1-1      | 119  |  |
|                                                |          |      |  |