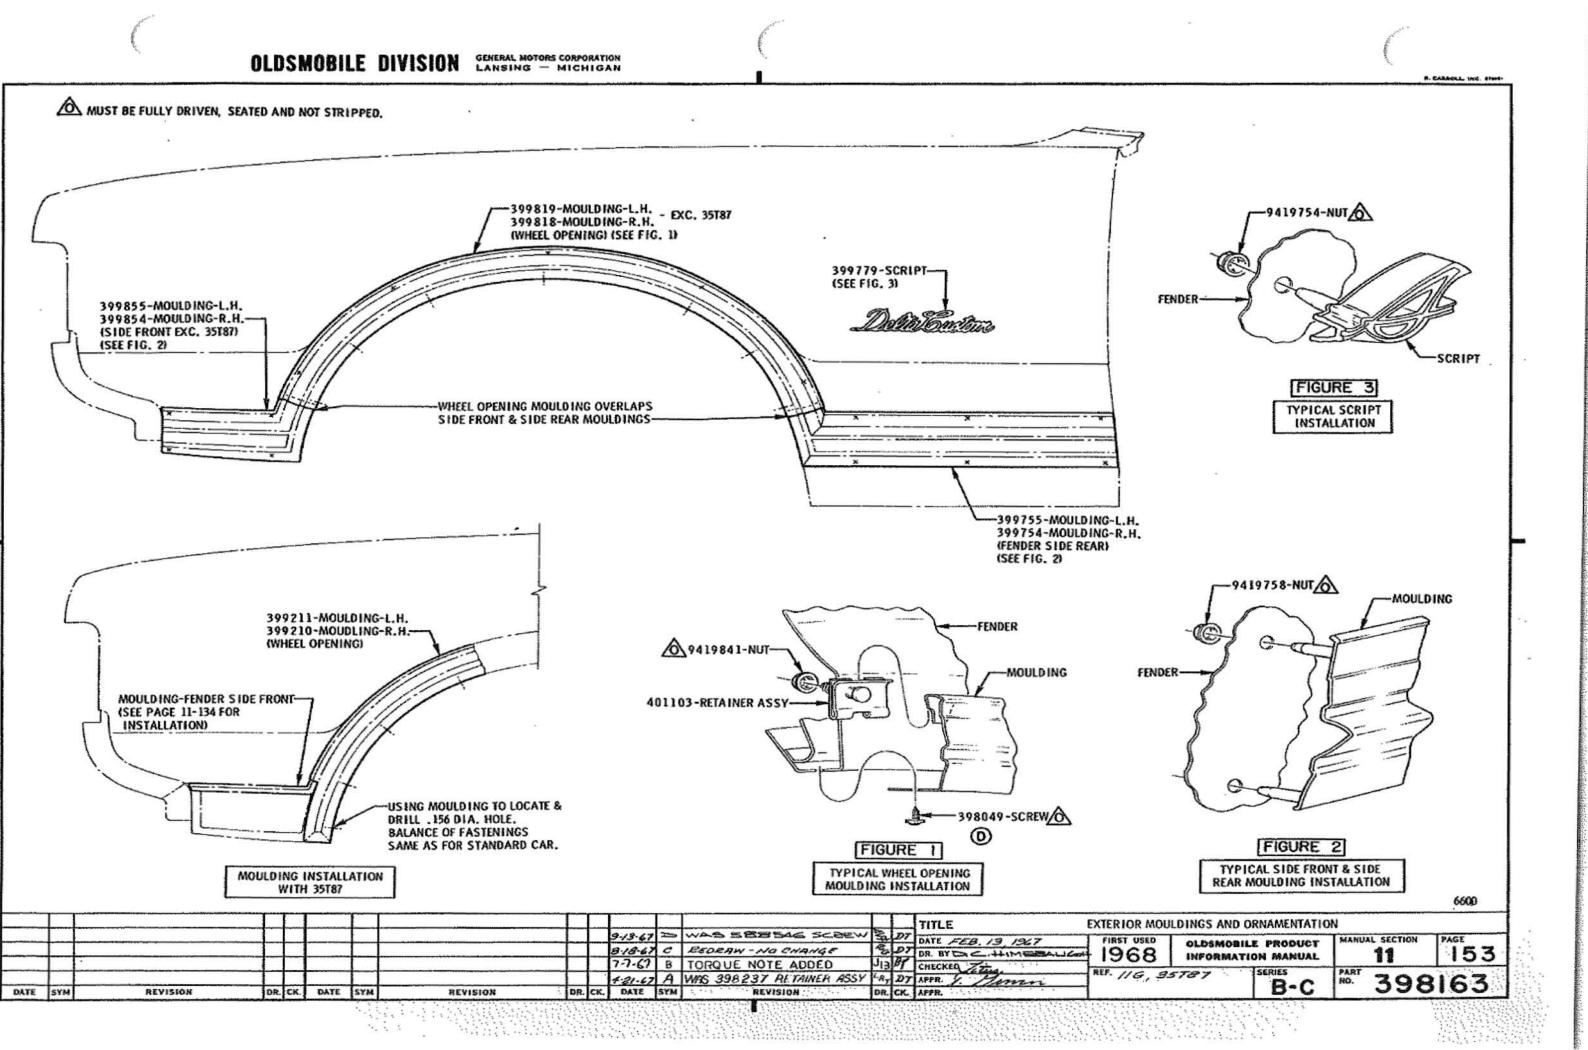

| CLEARANCES - SHEET METAL   | 11 | 190          |
|----------------------------|----|--------------|
| FENDER EXTENSION           | n  | 133          |
| FENDER IDENT. CHART        | 11 | 105 - 107    |
| FENDER INSTALLATION        | 11 | 140          |
| FENDER MOULDINGS & SCRIPTS | 11 | 150, 152-154 |
| FILLER PLATE               | 11 | 135          |
|                            |    | 400          |