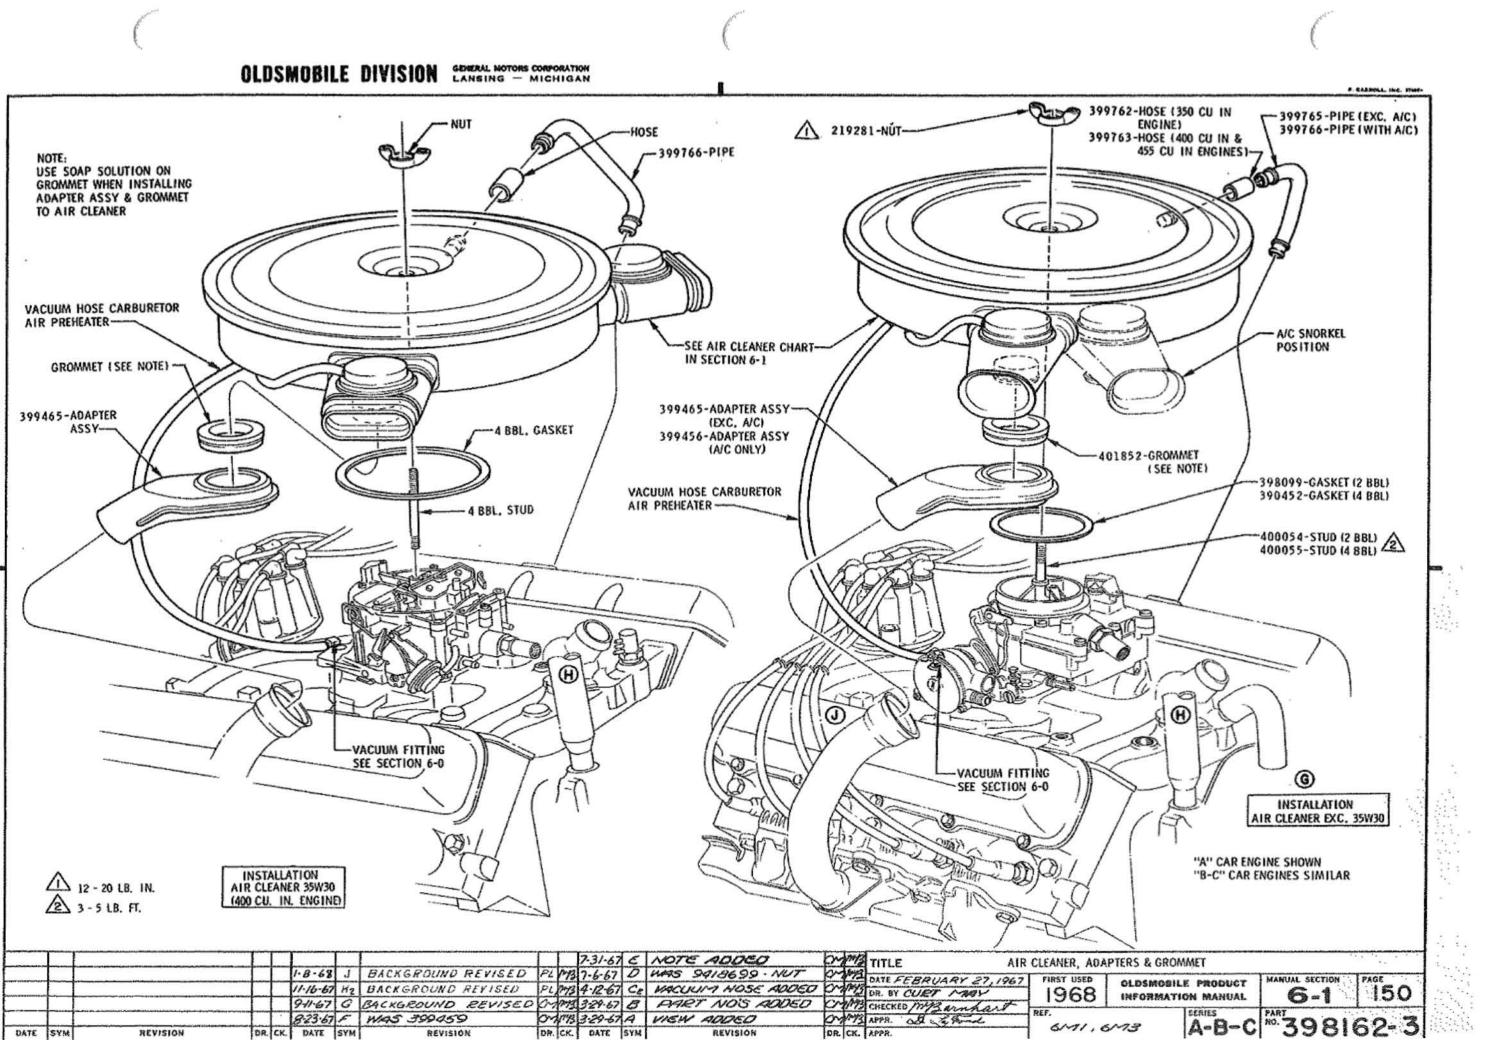

### U.P.C. SECTION 6 ENGINE

| 1-1 | 114      |
|-----|----------|
| 6-1 | 150      |
| 6-1 | 103, 104 |
| 6-0 | 112      |
| 6-0 | 100      |

 $\mathcal{C} = \mathcal{C}$ 

------

|                                   | P.<br>SEC. | I.M.<br>PAGE |                                          | P.<br>SEC. | I.M.<br>PAGE | U.P.C. SECTION 7<br>TRANSMISSION                 |          |               |
|-----------------------------------|------------|--------------|------------------------------------------|------------|--------------|--------------------------------------------------|----------|---------------|
| (6 CONTINUED)                     |            |              | MANUFACTURING NUMBER                     | 6-1        | 102          |                                                  | -        |               |
| CARBURETOR & USAGE CHART ~ 2 BBL. | 6-0        | 122          | MOUNTING TO FRAME                        | 6-1        | 140          |                                                  | SEC.     | I. M.<br>PAGE |
| CARBURETOR - 4 BBL.               | 6-0        | 123          | OIL FILLER TUBE & CAP                    | 6-0        | 112          | CLUTCH CONTROL                                   | 7        | 110, 111      |
| CARBURETOR AIR PRE-HEATER         | 6-1        | 142          | OIL LEVEL INDICATOR                      | 6-1        | 132          | CLUTCH RELEASE BEARING ASSY                      | 7        | 111           |
| CARBURETOR PRIMING PROCEDURES     | 0          | 149          | PLUG -                                   |            |              | DOWNSHIFT SWITCH WIRING                          | 12       | 111           |
| CHOKE HOUSING                     | 6-0        | 123          | POWER BRAKE VACUUM HOLE                  | 6-1        | 128          | HOSE ~ MOD, PIPE TO ELBOW                        | 6-0      | 126, 128      |
| CHOKE PIPES                       | 6-0        | 122          | FRONT VACUUM HOLE                        | 6-0        | 126          | MODULATOR PIPE                                   | 7        | 150           |
| CHOKE TUBE ASSY                   | 6-0        | 116          | THERMO, VACUUM SWITCH HOLE               | 6-0        | 126, 128     | MODULATOR PIPE CLIP                              | 6-0      | 120           |
| COIL ASSY                         | 6-1        | 128          | PULLEY & BELT DATA                       | 6-1        | 110          | NEUT. START & BACK-UP SWITCH WIRING              | 12       | 111           |
| CONVERSION CHART                  | 6-1        | 120, 121     | PULLEY & BELT DIAGRAM                    | 6-1        | 111 - 114    | PROTECTIVE NUMBER STAMPING                       | 0        | 170           |
| CRANK CASE VENT. HOSE             | 6-0        | 130          | RADIATOR COOLANT FILL CHART              | 11         | 100          | ROLL TEST PROCEDURE                              | 0        | 151           |
| CRANKCASE VENT. VALVE ASSY        | 6-0        | 116          | RADIATOR HOSE                            | 11         | 118          | SHIFT CONTROL - AUTOMATIC                        | 7        | 140<br>115    |
| CRANKCASE VENT, PIPE              | 6-1        | 150          | PROTECTIVE NUMBER STAMPING               | 0          | 170          |                                                  | 9        |               |
| DISTRIBUTOR VACUUM HOSE           | 6-0        | 126 - 129    | SOLENOID - THROTTLE CLOSING              | 6-0        | 124          | SHIFT INDICATOR ASSY                             |          | 110           |
| EMISSION CONTROL SPEC. LABEL      | 0          | 124          | SOLENOID - THROTTLE CLOSING - ADJUSTMENT | 6-0        | 105 🕢        | SHIFT LEVER                                      | 9        | 115           |
| ENGINE IDENT. CHART               | 6-1        | 100          | SPARK PLUGS, CABLES & BRACKET            | 6-0        | 132          | SWITCH ASSY - DOWNSHIFT<br>NEUT. START & BACK-UP | 1-1<br>9 | 113<br>111    |
| FAN BLADE ASSY                    | 6-1        | 130          | STARTER MOTOR ASSY & USAGE CHART         | 6-0        | 110          | SPEEDOMETER GEAR HOLE PLUG                       | 7        | 111           |
| FRONT COVER SHOP ASSY             | 6-0        | 112          | THROTTLE ADJUSTMENT                      | 6-1        | 119          | TRANSMISSION -                                   |          |               |
| FUEL PIPE ASSY - PUMP TO CARB.    | 6-0        | 133          | THROTTLE CONTROL                         | 1-2        | 120 🕦        | ASSEMBLY                                         | 7        | 115, 135      |
| FUEL PUMP & USAGE CHART           | 6-0        | 114          | TIMING INDICATOR                         | ·6-0       | 112          | OIL COOLER PIPES                                 | 7        | 155           |
| GENERATOR & MOUNTING              | 6-1        | 125          | VOLTAGE REGULATOR                        | 1-2        | m            | OIL FILLER PIPE & ROD ASSY                       | 7        | 150           |
| GROUND STRAP                      | 12         | 131          | WATER BY-PASS HOSE                       | 6-0        | 114          | USAGE CHART                                      | 7        | 100           |
| HEAT SHIELD - ENGINE MOUNTING     | 6-1        | 140          | WATER OUTLET & THERMOSTAT                | 6-0        | 114          |                                                  |          |               |
| IGNITION SWITCH ASSY              | 1-3        | 113          |                                          |            |              |                                                  |          |               |
| LIFTING STRAP                     | 6-0        | 116          |                                          |            |              |                                                  |          |               |
| MANIFOLD FITTINGS                 | 6-0        | 118          |                                          |            |              |                                                  |          |               |