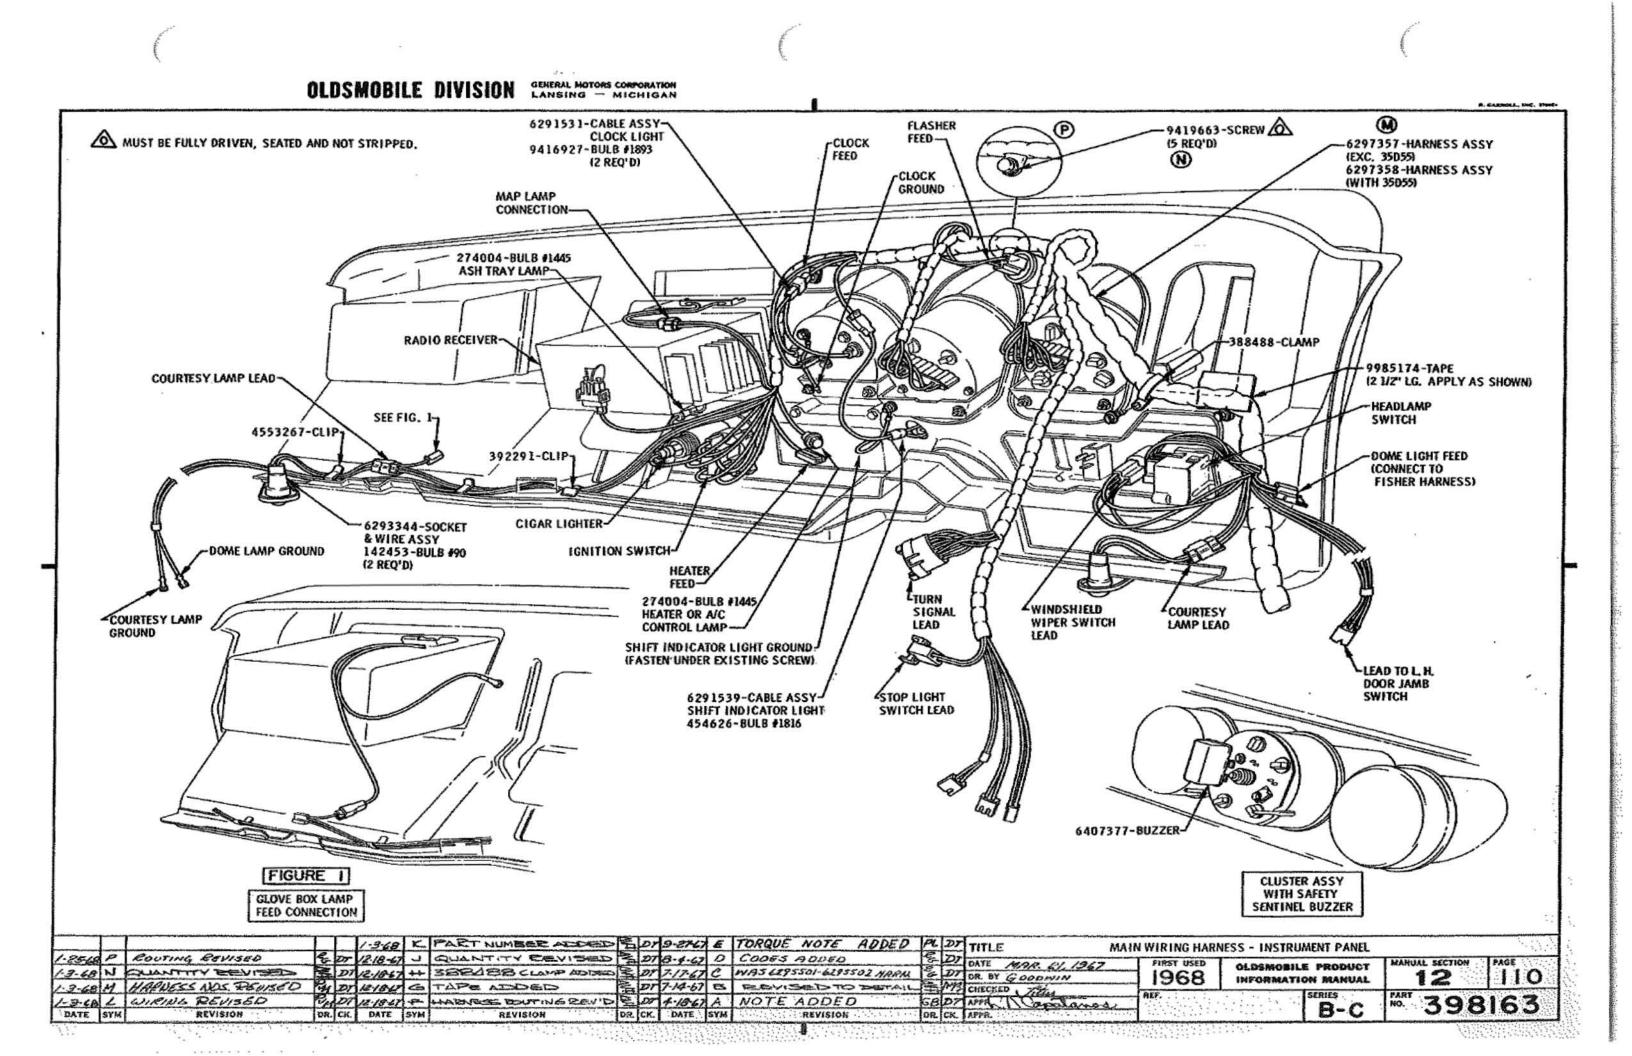

### U.P.C. SECTION 12 ELECTRICAL

|                                    | P. I<br>SEC. | . M.<br>PAGE |
|------------------------------------|--------------|--------------|
| ASH TRAY LAMP HOUSING ASSY         | 1-3          | 113          |
| BATTERY ASSY                       | 12           | 131          |
| BATTERY SUPPORT                    | n            | 141          |
| CABLE ASSY -                       |              |              |
| ASH TRAY LAMP                      | 12           | 110          |
| CLOCK LAMP                         | 12           | 110          |
| BATTERY                            | 12           | 131          |
| JUNC. BLOCK TO CIRC. BRKR.         | 12           | 134          |
| SHIFT INDICATOR LAMP               | 12           | 110          |
| SPEEDOMETER                        | 1-5          | 119          |
| STARTER                            | 6-1          | 127          |
| CIGAR LIGHTER ASSY                 | 1-3          | 113          |
| CLIP - HARNESS TO ENGINE           | 6-0          | 120          |
| CLOCK ASSY                         | 1-3          | 112          |
| COURTESY LAMP HOUSING ASSY         | 1-3          | 110          |
| COVER -                            |              |              |
| CLOCK HOLE                         | 1-3          | 112          |
| MAP LAMP & RADIO HOLE              | 1-3          | 114          |
| SPEAKER HOLE                       | 1-1          | 111          |
| FLASHER - FLARESTAT<br>TURN SIGNAL | 12<br>1-3    | 100<br>110   |
| FUEL GAGE ASSY                     | 1-3          | 112          |
| FUSE PANEL CHART                   | 12           | 100          |
| HARNESS ASSY -                     |              |              |
| CHART - ENGINE                     | 6-1          | 127          |
| COURTESY LAMP                      | 12           | 110          |
| ENGINE                             | 12           | 138          |

|                                     | P. I<br>SEC. | PAGE     |
|-------------------------------------|--------------|----------|
| GENERATOR & FORWARD LAMP            | 12           | 134, 137 |
| INSTRUMENT PANEL                    | 12           | 110      |
| POWER TOP                           | 12           | 111      |
| HAZARD WARNING KNOB ASSY            | 9            | 115      |
| HEADLAMP DOOR                       | n            | 113      |
| HEADLAMP FOCUS CHART                | 12           | 105      |
| HORN ASSY                           | 11           | 110      |
| HORN CAP                            | 9            | 115      |
| HORN CONTACT ASSY                   | 9            | 116      |
| INSTRUMENT CLUSTER ASSY             | 1-3          | 112      |
| JUNCTION BLOCK, RELAY & BUZZER ASSY | 11           | 130      |
| LAMP ASSY -                         |              |          |
| BACK-UP                             | 14           | 118      |
| COURTESY                            | 12           | 110      |
| GLOVE BOX                           | 1-3          | 116      |
| HEAD                                | 11           | 113      |
| LICENSE (EXC. 84 - 8600)            | 14           | 115      |
| MAP                                 | 1-3          | 114      |
| PARK & TURN                         | 11           | 133      |
| REAR (EXC. 84 - 8600)               | 14           | 118      |
| STARTER CABLE TUBE                  | 6-1          | 132      |
| SWITCH ASSY -                       |              |          |
| BACK-UP LAMP                        | 9            | 111      |
| DOOR JAMB                           | 12           | 111      |
| GLOVE BOX LAMP                      | 1-3          | 116      |
| HEADLAMP DIMMER                     | 1-1          | 111      |
|                                     |              |          |