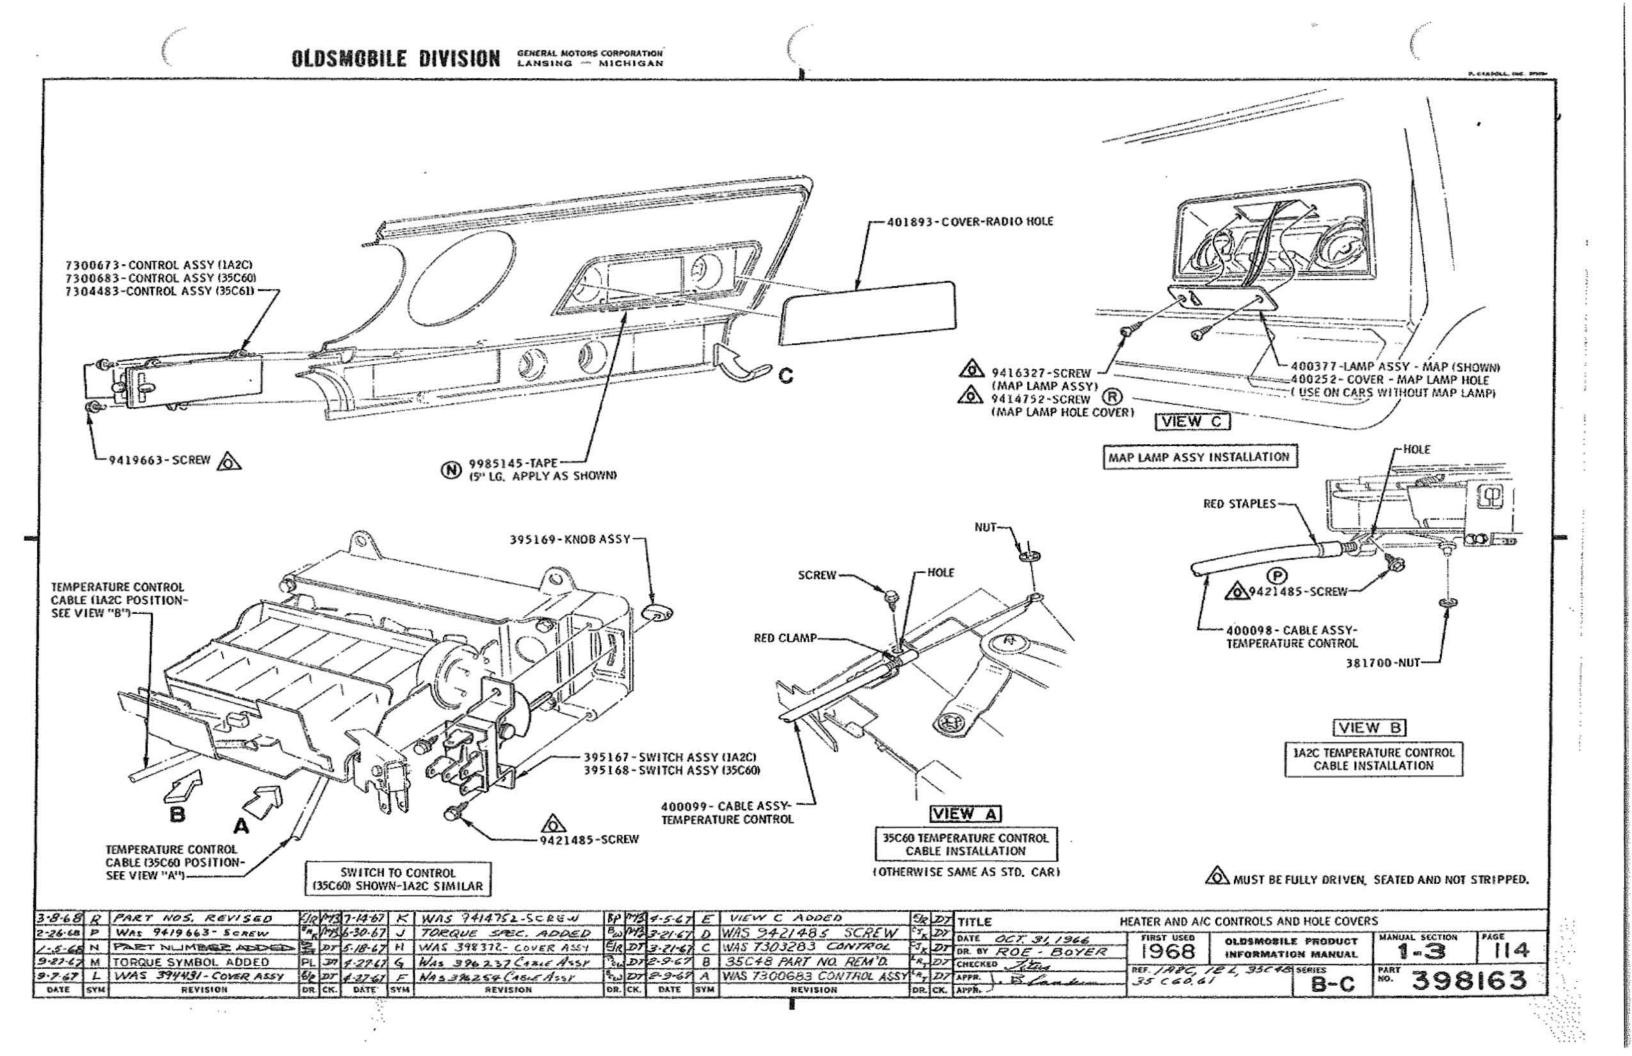

J |
| • | 2  |   | , | ۲ |

C. 4125041. 346. 39003

|                                          | CHART - INSTRUMENTS  |      |
|------------------------------------------|----------------------|------|
| PART NO.                                 | PART NAME            | CODE |
| 6458012                                  | FUEL GAGE            |      |
| 6458004                                  | CLUSTER ASSY         | TF   |
| 6458006                                  | CLUSTER ASSY (35U15) | TH   |
| 6458008                                  | CLUSTER ASSY (35U11) | Ϋ́Ρ  |
| 395898<br>(BORG)<br>395899<br>(WESTCLOX) | CLOCK                |      |

| B     | ILE PRODUCT | MARUAL SECTION | 112  |
|-------|-------------|----------------|------|
| ·B, / | B-C         | NO. 398        | 3163 |





















OLDSMOBILE DIVISION GENERAL MOTORS CORPORATION



------









CONTROL ASSY TO CONTROL PANEL

### SPEED SELECTOR DIAL CALIBRATION

THE FOLLOWING PROCEDURE IS USED TO CALIBRATE SPEED SELECTOR DIAL WITH SPEEDOMETER.

- 1. WHEN DIAL INDICATES LOWER SPEED THAN SPEEDOMETER, OBSERVE ERROR, TURN WHEEL DOWN UNTIL STOP IS REACHED. SLIP DIAL REQUIRED DISTANCE TO CORRECT ERROR BY APPLYING GREATER PRESSURE ON WHEEL
- 2. WHEN DIAL INDICATES HIGHER SPEED THAN SPEEDOMETER, OBSERVE ERROR, TURN WHEEL UP UNTIL STOP IS REACHED. SLIP DIAL REQUIRED DISTANCE TO CORRECT ERROR BY APPLYING GREATER PRESSURE ON WHEEL

| DATE | SYM      | REVISION | DR | CK.       | DATE | SYM | REVISION | DR. | CK. | DATE    | SYM |        | REVISION   | DR  | CK  | AP       | PR               |         |
|-----