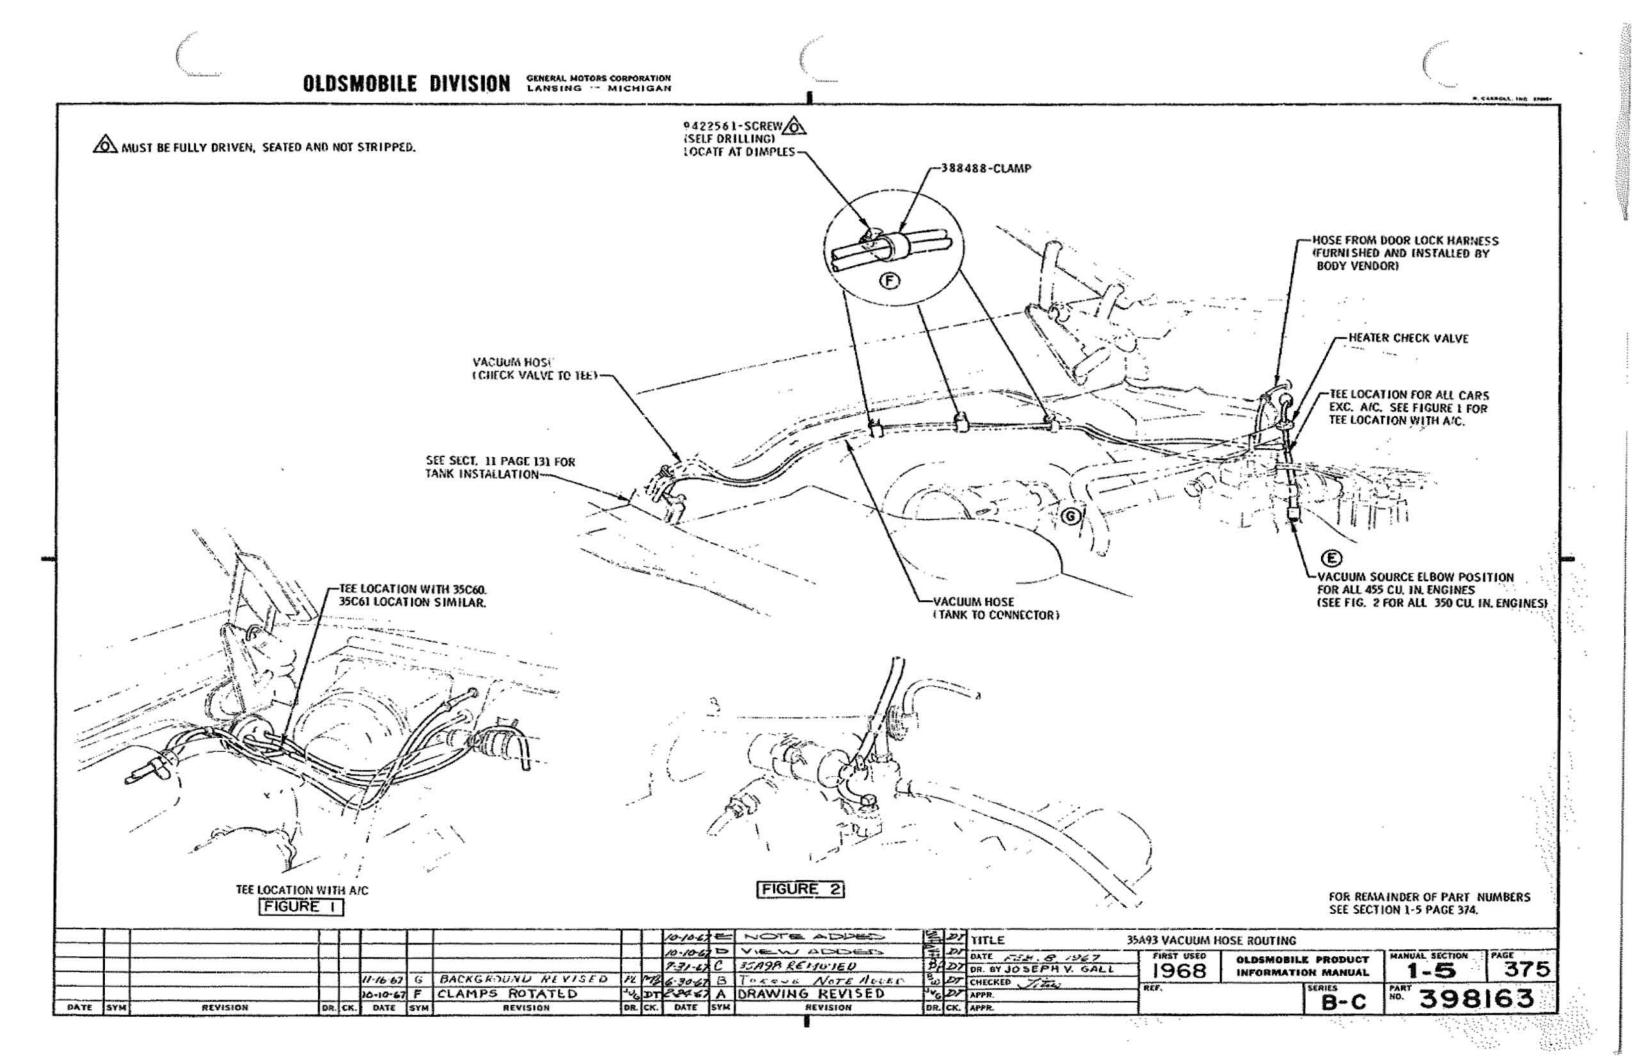

### U.P.C. OPTION 35A91 POWER TRUNK LID LATCH

| SWITCH ASSY                  | 1-3 | 116      |
|------------------------------|-----|----------|
| VACUUM -                     |     |          |
| HOSE DIAGRAM                 | 1-5 | 370      |
| HOSE ROUTING - INSIDE OF CAR | 1-5 | 371      |
| HOSE ROUTING - ENGINE COMP.  | 1-5 | 372, 373 |
| TANK                         | 1-2 | 112      |

HOSE DIAGRAM HOSE ROUTING TANK ASSY

SEE PARTS LIST FOR OPTION GROUPS WHICH MAKE UP THESE OPTIONS.

STOWAGE

STOWAGE

DOOR EDGE GUARD

| ny fig all des a die daeiden de All ander Bildad Valende af Subergestad | TL |     |          |         |                  | 1-1 | <br>          |      |    | TITLE                                   | PRODUCT         |
|-------------------------------------------------------------------------|----|-----|----------|---------|------------------|-----|---------------|------|----|-----------------------------------------|-----------------|
|                                                                         |    |     |          |         |                  |     | <br>          |      | 1  | DATE JULY 31, 1967<br>DR. BY W.E. MASON | 1968            |
| <br>                                                                    |    | SYM | REVISION | DR. CK. | 10-25-67<br>DATE | A   | <br>NO. ADDED | PC.M | VB | CHECKED MBarnhart<br>APPR.<br>APPR.     | 13 THR<br>35893 |

### U.P.C. OPTION 35A93 & 35A98 VACUUM DOOR LOCKS

P. I. M. SEC. PAGE 1-5 374 1-5 375 11 131