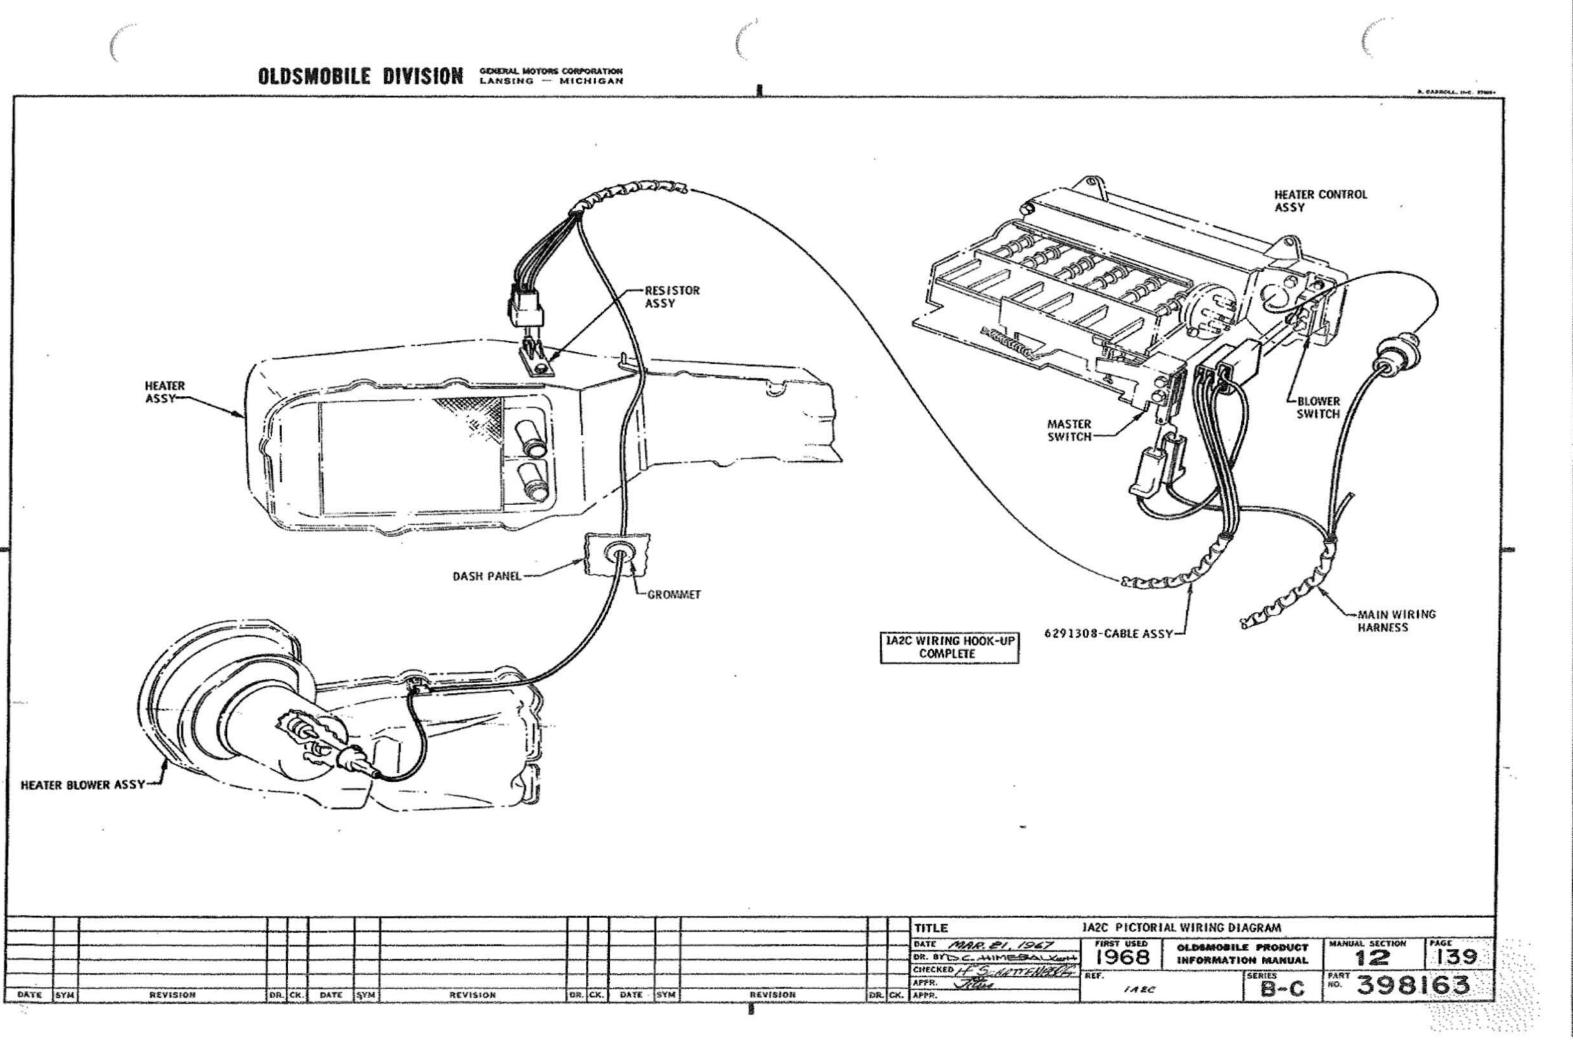

### U.P.C. SECTION IA2C VENTILATION & HEATING

| INTICATION OF TEAT     |            |              |
|------------------------|------------|--------------|
|                        | P.<br>SEC. | I.M.<br>PAGE |
| VE BODY ASSY           | 1-1        | 115          |
| VE BODY ASSY FASTENING | 1-1        | 116          |
|                        | 1-1        | 121          |
| VIRE                   | 12         | 140          |
| R CONTROL              | 1-5        | 116          |
| DIAGRAM                | 1-5        | 115          |
| TER                    | 1-3        | 114          |
| EROUTING               | 1-5        | 116          |
| NG                     | 12         | 115          |
| NG DIAGRAM             | 12         | 139          |
| SES                    | 1-1        | 122          |
| ILET                   | 1-1        | 120          |
| TER VACUUM HOSE)       | 1-2        | m            |
|                        | 1-1        | 120          |
| ASH                    | 1-1        | 121          |
|                        | 1-1        | 120          |
| Y                      | 1-1        | 120          |
| R SHROUD VENT.         | 1-2        | 116          |
| OGE                    | 1-2        | 116          |
|                        | 1-5        | 117          |
|                        | 6-0        | 114          |
|                        |            | *            |
| AM                     | 1-5        |              |
| NG                     | 1-5        | 116          |
| ING                    | 6-0        | 118          |
|                        |            |              |