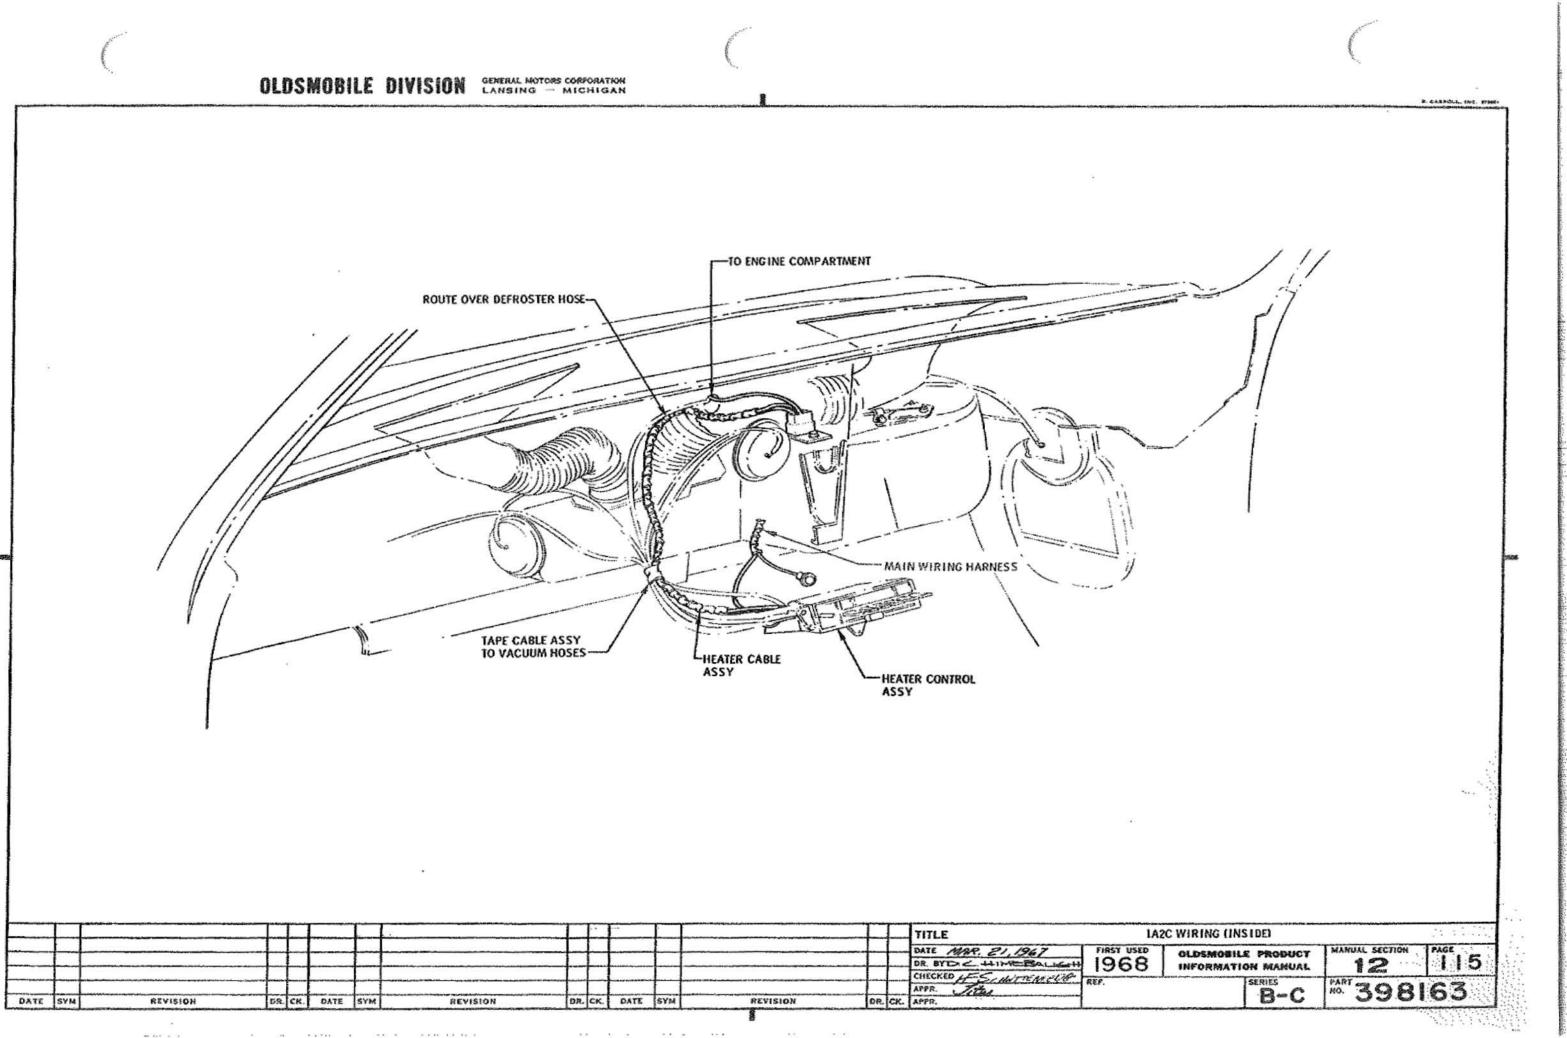

### U.P.C. SECTION IA2C VENTILATION & HEATING

| INTICATION OF TEAT     |            |              |
|------------------------|------------|--------------|
|                        | P.<br>SEC. | I.M.<br>PAGE |
| VE BODY ASSY           | 1-1        | 115          |
| VE BODY ASSY FASTENING | 1-1        | 116          |
|                        | 1-1        | 121          |
| VIRE                   | 12         | 140          |
| R CONTROL              | 1-5        | 116          |
| DIAGRAM                | 1-5        | 115          |
| TER                    | 1-3        | 114          |
| EROUTING               | 1-5        | 116          |
| NG                     | 12         | 115          |
| NG DIAGRAM             | 12         | 139          |
| SES                    | 1-1        | 122          |
| ILET                   | 1-1        | 120          |
| TER VACUUM HOSE)       | 1-2        | m            |
|                        | 1-1        | 120          |
| ASH                    | 1-1        | 121          |
|                        | 1-1        | 120          |
| Y                      | 1-1        | 120          |
| R SHROUD VENT.         | 1-2        | 116          |
| OGE                    | 1-2        | 116          |
|                        | 1-5        | 117          |
|                        | 6-0        | 114          |
|                        |            | *            |
| AM                     | 1-5        |              |
| NG                     | 1-5        | 116          |
| ING                    | 6-0        | 118          |
|                        |            |              |