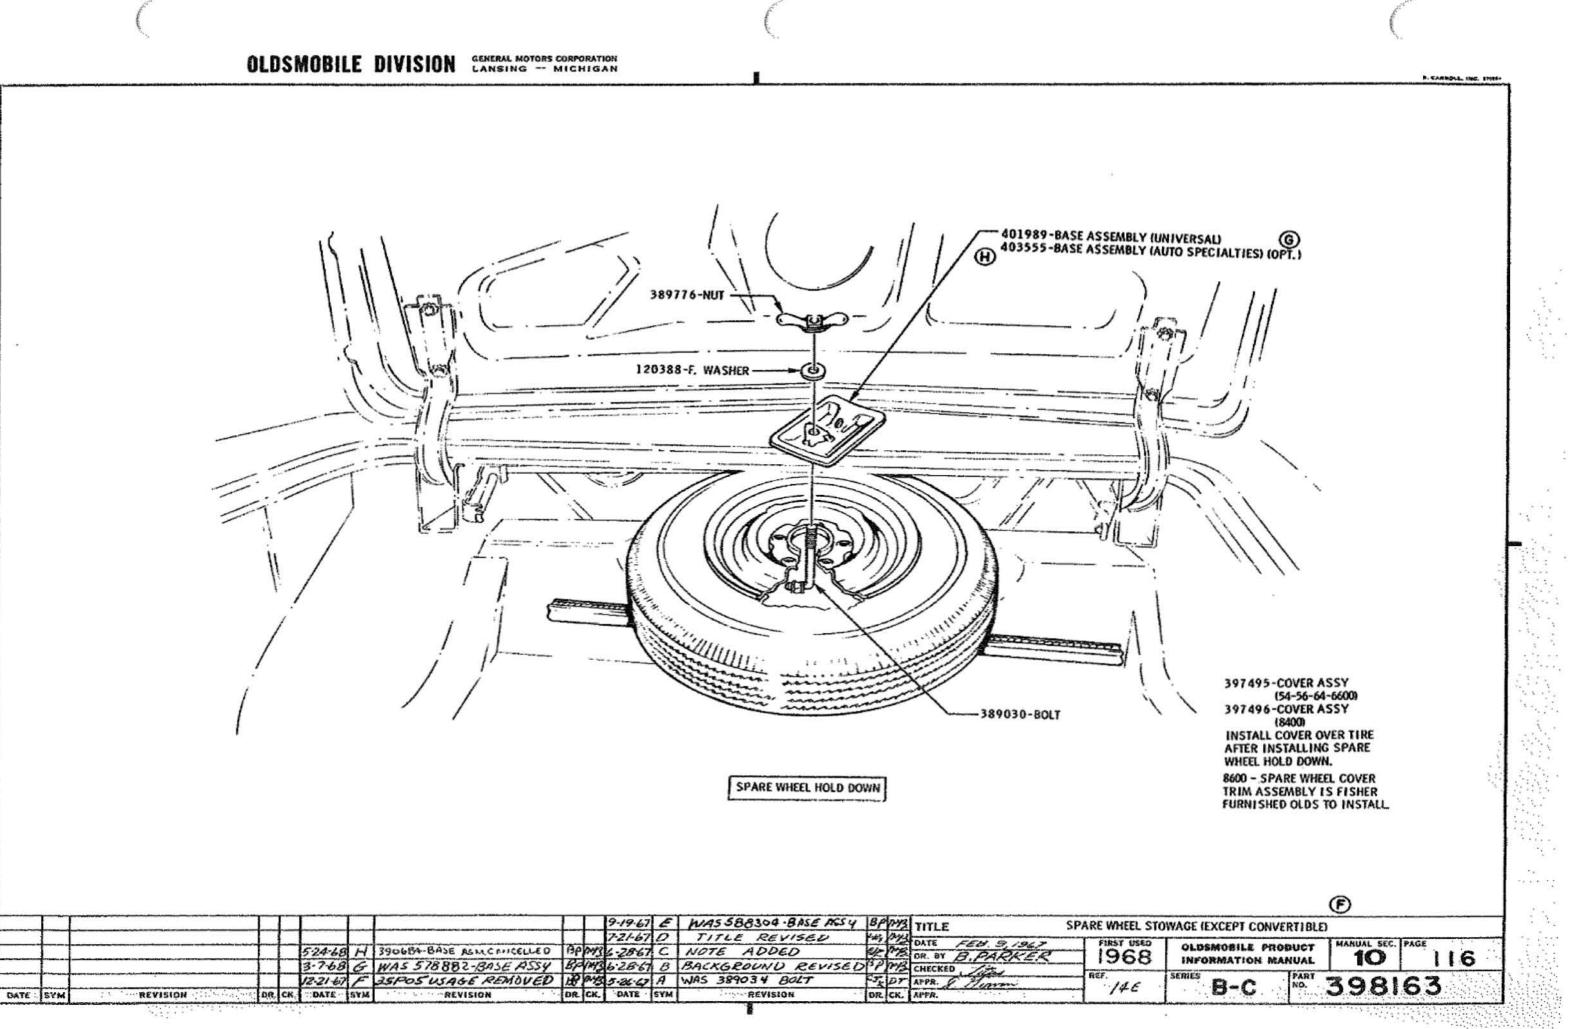

### U.P.C. SECTION 9 STEERING

| COLUMN ASSY FASTENING         | 9 | 110 |
|-------------------------------|---|-----|
| COLUMN ASSY TAPE IDENT. CHART | 9 | 105 |
| FLUID FILL PROCEDURE          | 9 | 100 |

### U.P.C. SECTION 14 BUMPERS & MISC. FINAL ASSY. ITEMS

**BUMPER** -

| FRONT                             | 14 | 110 |
|-----------------------------------|----|-----|
| REAR - EXC. 84 - 8600             | 14 | 115 |
| 84 - 8600                         | 14 | 118 |
| GASOLINE FILL                     | 8  | 111 |
| JACK ASSY & STOWAGE - CONVERTIBLE | 10 | 115 |
| EXC. CONVERTIBLE                  | 10 | 117 |
| LABEL - JACK INSTRUCTION          | 0  | 122 |
| RETAIL PRICE                      | 0  | 123 |