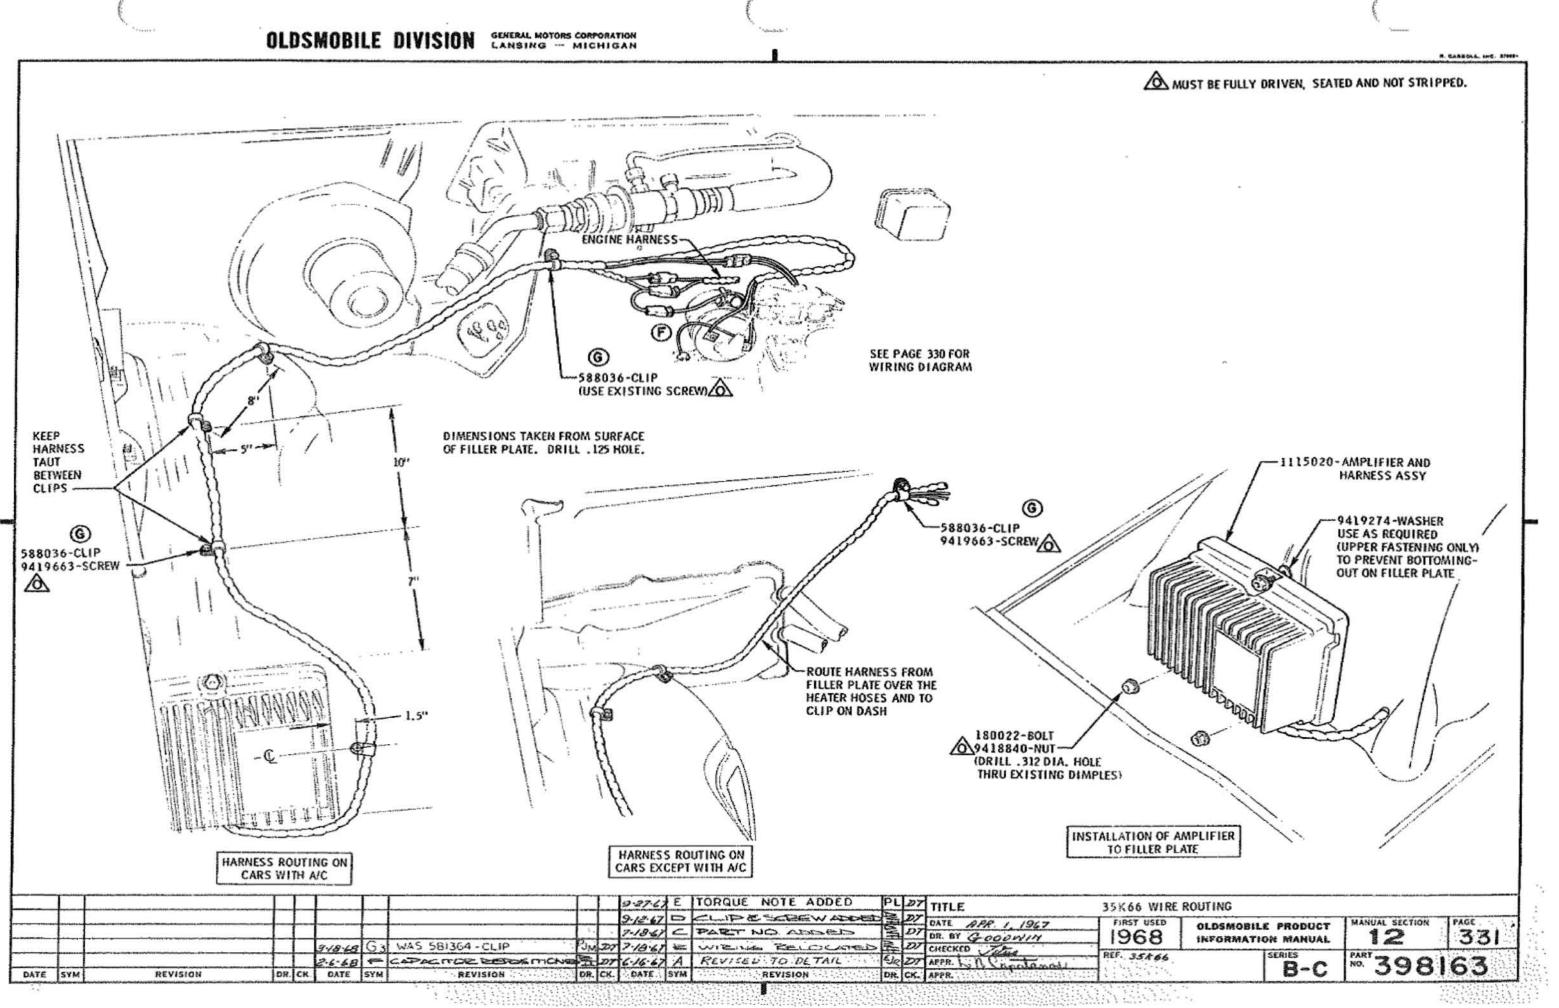

### U.P.C. OPTION 35K66 CAPACITOR DISCHARGE IGN. SYS.

.

| 2                             | P. I. M. |       |
|-------------------------------|----------|-------|
|                               | SEC.     | PAGE  |
| AMPLIFIER ASSY                | 12       | 330   |
| CAPACITOR ASSY - COIL         | 12       | 330   |
| COIL & DISTRIBUTOR ASSEMBLIES | 6-1      | 128 . |
| ENGINE CONVERSION CHART       | 6-1      | 121   |
| HARNESS ASSY - ENGINE         | 6-1      | 127   |
| WIPER JUMPER                  | 12       | 138   |
| WIRING                        | 12       | 331   |
| WIRING DIAGRAM                | 12       | 330   |