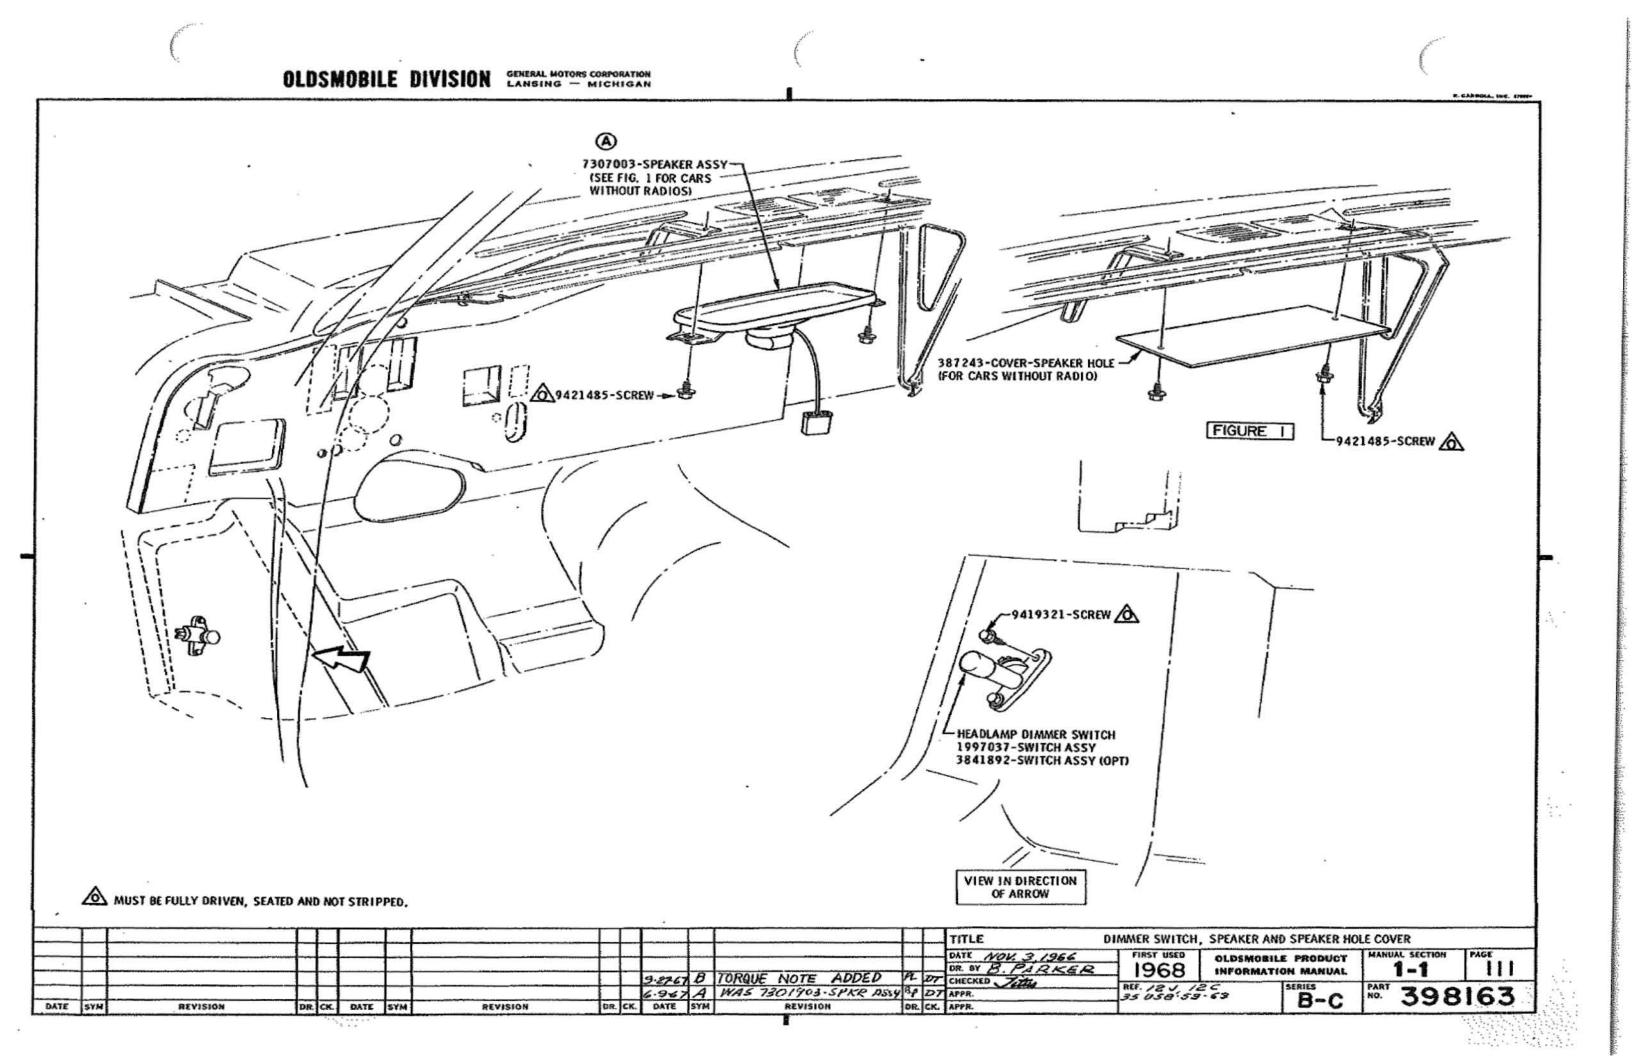

|                                     | P. I<br>SEC. | PAGE     |
|-------------------------------------|--------------|----------|
| GENERATOR & FORWARD LAMP            | 12           | 134, 137 |
| INSTRUMENT PANEL                    | 12           | 110      |
| POWER TOP                           | 12           | 111      |
| HAZARD WARNING KNOB ASSY            | 9            | 115      |
| HEADLAMP DOOR                       | n            | 113      |
| HEADLAMP FOCUS CHART                | 12           | 105      |
| HORN ASSY                           | 11           | 110      |
| HORN CAP                            | 9            | 115      |
| HORN CONTACT ASSY                   | 9            | 116      |
| INSTRUMENT CLUSTER ASSY             | 1-3          | 112      |
| JUNCTION BLOCK, RELAY & BUZZER ASSY | 11           | 130      |
| LAMP ASSY -                         |              |          |
| BACK-UP                             | 14           | 118      |
| COURTESY                            | 12           | 110      |
| GLOVE BOX                           | 1-3          | 116      |
| HEAD                                | 11           | 113      |
| LICENSE (EXC. 84 - 8600)            | 14           | 115      |
| MAP                                 | 1-3          | 114      |
| PARK & TURN                         | 11           | 133      |
| REAR (EXC. 84 - 8600)               | 14           | 118      |
| STARTER CABLE TUBE                  | 6-1          | 132      |
| SWITCH ASSY -                       |              |          |
| BACK-UP LAMP                        | 9            | 111      |
| DOOR JAMB                           | 12           | 111      |
| GLOVE BOX LAMP                      | 1-3          | 116      |
| HEADLAMP DIMMER                     | 1-1          | 111      |
|                                     |              |          |