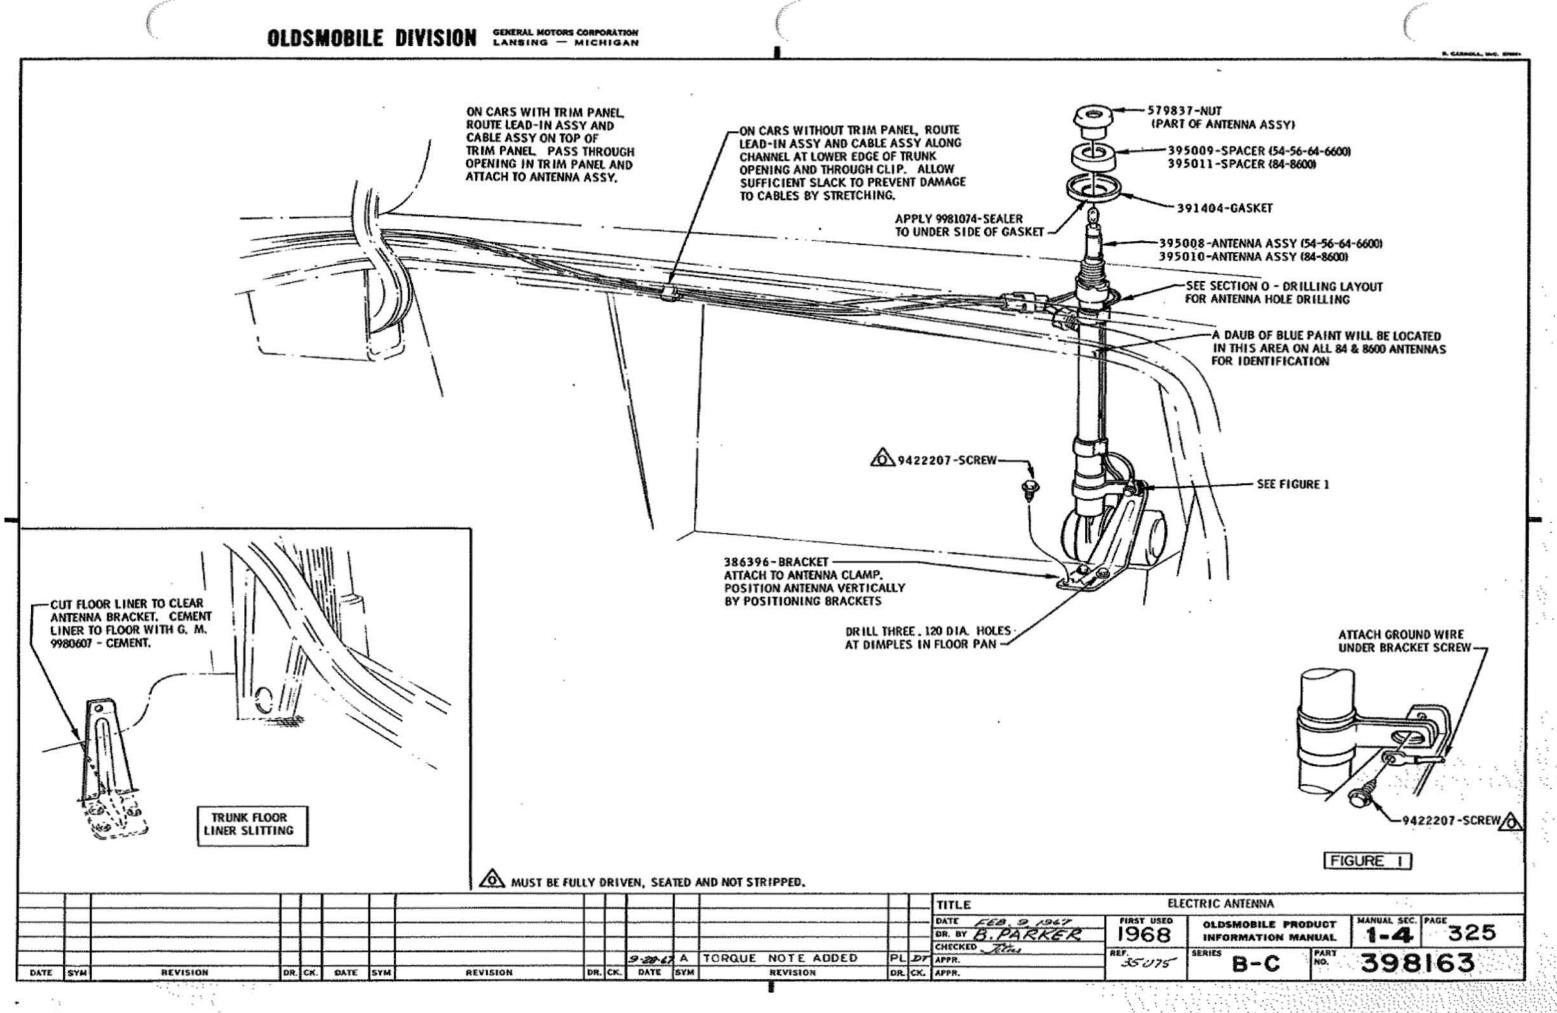

### U.P.C. OPTION 35U75 ELECTRIC ANTENNA

| ANTENNA ASSEMBLY | 1-4 | 325 |
|------------------|-----|-----|
| FUSE ASSY        | 12  | 100 |
| PLUG             | 1-2 | 111 |
| SWITCH ASSY      | 1-3 | 115 |
| WIRING           | 12  | 317 |