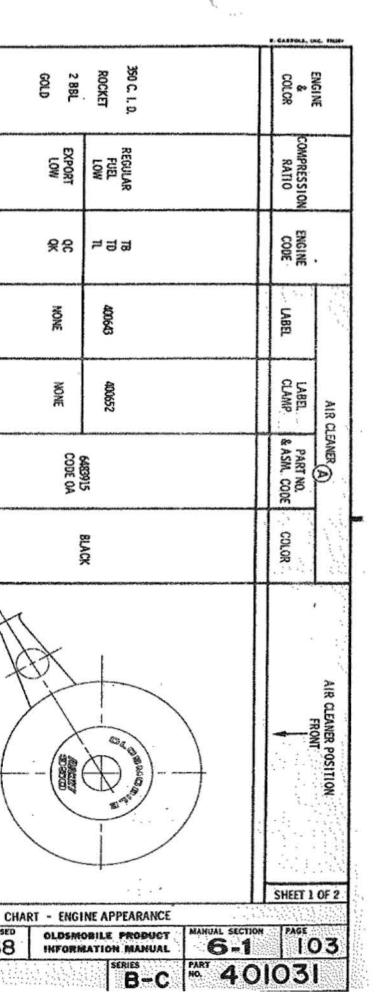

### U.P.C. SECTION 6 ENGINE

| 1-1 | 114      |
|-----|----------|
| 6-1 | 150      |
| 6-1 | 103, 104 |
| 6-0 | 112      |
| 6-0 | 100      |

 $\mathcal{C} = \mathcal{C}$ 

------

|                                   | P.<br>SEC. | I.M.<br>PAGE |                                          | P.<br>SEC. | I.M.<br>PAGE | U.P.C. SECTION 7<br>TRANSMISSION                 |          |               |
|-----------------------------------|------------|--------------|------------------------------------------|------------|--------------|--------------------------------------------------|----------|---------------|
| (6 CONTINUED)                     |            |              | MANUFACTURING NUMBER                     | 6-1        | 102          |                                                  | -        |               |
| CARBURETOR & USAGE CHART ~ 2 BBL. | 6-0        | 122          | MOUNTING TO FRAME                        | 6-1        | 140          |                                                  | SEC.     | I. M.<br>PAGE |
| CARBURETOR - 4 BBL.               | 6-0        | 123          | OIL FILLER TUBE & CAP                    | 6-0        | 112          | CLUTCH CONTROL                                   | 7        | 110, 111      |
| CARBURETOR AIR PRE-HEATER         | 6-1        | 142          | OIL LEVEL INDICATOR                      | 6-1        | 132          | CLUTCH RELEASE BEARING ASSY                      | 7        | 111           |
| CARBURETOR PRIMING PROCEDURES     | 0          | 149          | PLUG -                                   |            |              | DOWNSHIFT SWITCH WIRING                          | 12       | 111           |
| CHOKE HOUSING                     | 6-0        | 123          | POWER BRAKE VACUUM HOLE                  | 6-1        | 128          | HOSE ~ MOD, PIPE TO ELBOW                        | 6-0      | 126, 128      |
| CHOKE PIPES                       | 6-0        | 122          | FRONT VACUUM HOLE                        | 6-0        | 126          | MODULATOR PIPE                                   | 7        | 150           |
| CHOKE TUBE ASSY                   | 6-0        | 116          | THERMO, VACUUM SWITCH HOLE               | 6-0        | 126, 128     | MODULATOR PIPE CLIP                              | 6-0      | 120           |
| COIL ASSY                         | 6-1        | 128          | PULLEY & BELT DATA                       | 6-1        | 110          | NEUT. START & BACK-UP SWITCH WIRING              | 12       | 111           |
| CONVERSION CHART                  | 6-1        | 120, 121     | PULLEY & BELT DIAGRAM                    | 6-1        | 111 - 114    | PROTECTIVE NUMBER STAMPING                       | 0        | 170           |
| CRANK CASE VENT. HOSE             | 6-0        | 130          | RADIATOR COOLANT FILL CHART              | 11         | 100          | ROLL TEST PROCEDURE                              | 0        | 151           |
| CRANKCASE VENT. VALVE ASSY        | 6-0        | 116          | RADIATOR HOSE                            | 11         | 118          | SHIFT CONTROL - AUTOMATIC                        | 7        | 140<br>115    |
| CRANKCASE VENT, PIPE              | 6-1        | 150          | PROTECTIVE NUMBER STAMPING               | 0          | 170          |                                                  | 9        |               |
| DISTRIBUTOR VACUUM HOSE           | 6-0        | 126 - 129    | SOLENOID - THROTTLE CLOSING              | 6-0        | 124          | SHIFT INDICATOR ASSY                             |          | 110           |
| EMISSION CONTROL SPEC. LABEL      | 0          | 124          | SOLENOID - THROTTLE CLOSING - ADJUSTMENT | 6-0        | 105 🕢        | SHIFT LEVER                                      | 9        | 115           |
| ENGINE IDENT. CHART               | 6-1        | 100          | SPARK PLUGS, CABLES & BRACKET            | 6-0        | 132          | SWITCH ASSY - DOWNSHIFT<br>NEUT. START & BACK-UP | 1-1<br>9 | 113<br>111    |
| FAN BLADE ASSY                    | 6-1        | 130          | STARTER MOTOR ASSY & USAGE CHART         | 6-0        | 110          | SPEEDOMETER GEAR HOLE PLUG                       | 7        | 111           |
| FRONT COVER SHOP ASSY             | 6-0        | 112          | THROTTLE ADJUSTMENT                      | 6-1        | 119          | TRANSMISSION -                                   |          |               |
| FUEL PIPE ASSY - PUMP TO CARB.    | 6-0        | 133          | THROTTLE CONTROL                         | 1-2        | 120 🕦        | ASSEMBLY                                         | 7        | 115, 135      |
| FUEL PUMP & USAGE CHART           | 6-0        | 114          | TIMING INDICATOR                         | ·6-0       | 112          | OIL COOLER PIPES                                 | 7        | 155           |
| GENERATOR & MOUNTING              | 6-1        | 125          | VOLTAGE REGULATOR                        | 1-2        | m            | OIL FILLER PIPE & ROD ASSY                       | 7        | 150           |
| GROUND STRAP                      | 12         | 131          | WATER BY-PASS HOSE                       | 6-0        | 114          | USAGE CHART                                      | 7        | 100           |
| HEAT SHIELD - ENGINE MOUNTING     | 6-1        | 140          | WATER OUTLET & THERMOSTAT                | 6-0        | 114          |                                                  |          |               |
| IGNITION SWITCH ASSY              | 1-3        | 113          |                                          |            |              |                                                  |          |               |
| LIFTING STRAP                     | 6-0        | 116          |                                          |            |              |                                                  |          |               |
| MANIFOLD FITTINGS                 | 6-0        | 118          |                                          |            |              |                                                  |          |               |