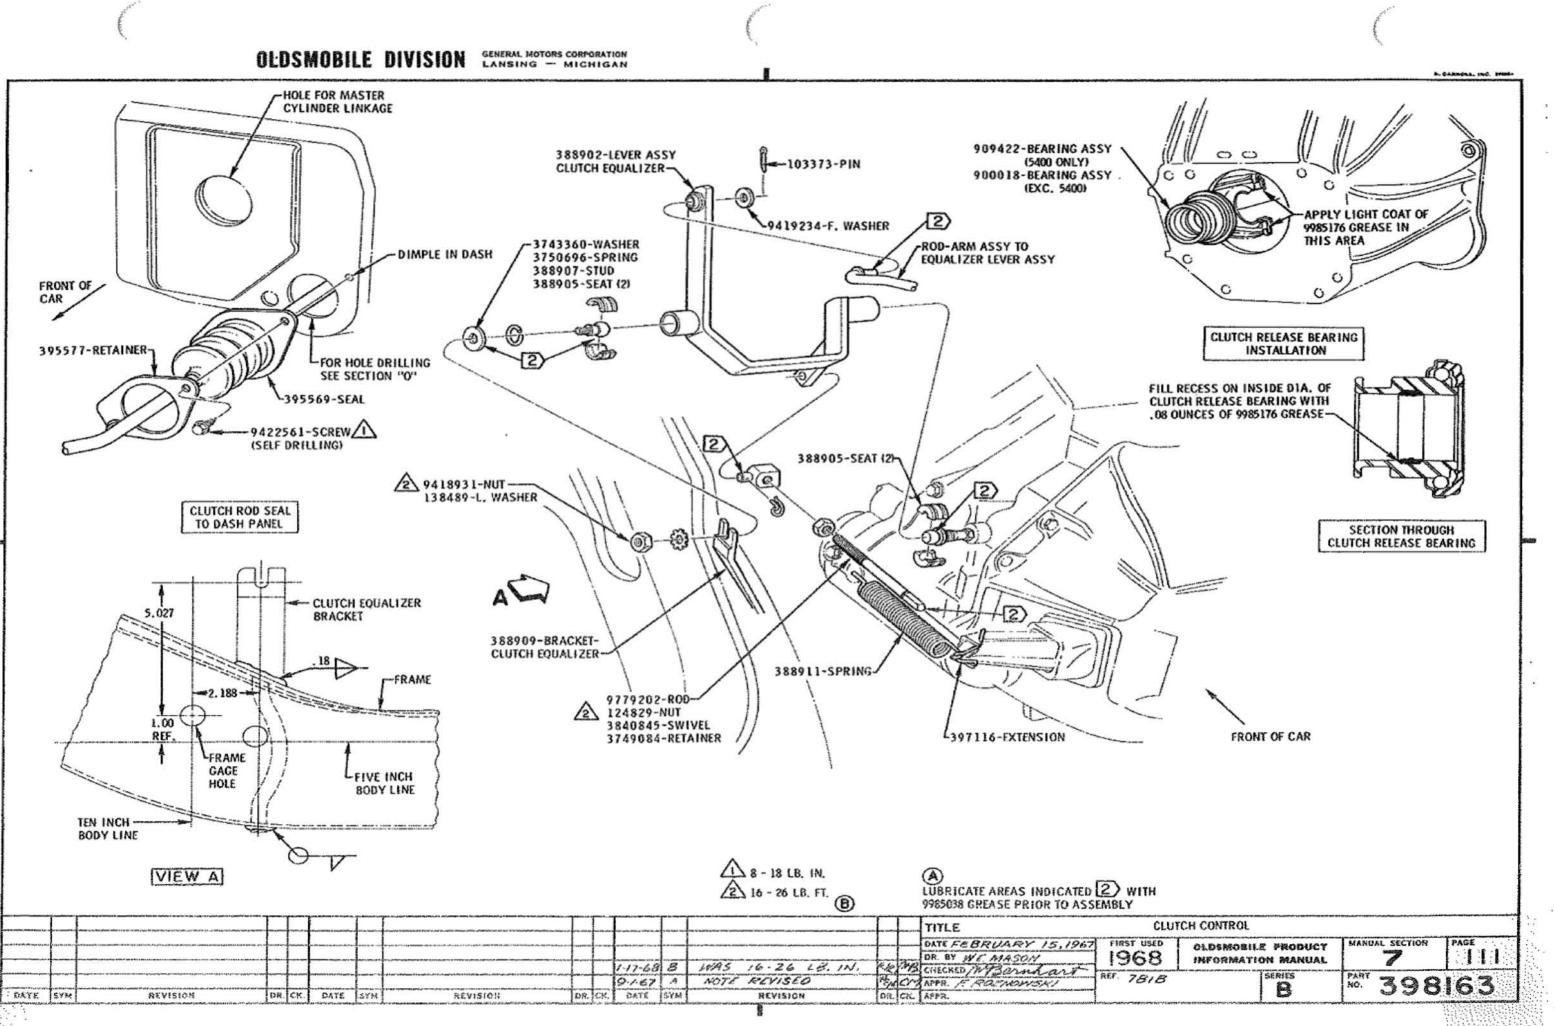

### U.P.C. SECTION 6 ENGINE

| 1-1 | 114      |
|-----|----------|
| 6-1 | 150      |
| 6-1 | 103, 104 |
| 6-0 | 112      |
| 6-0 | 100      |

 $\mathcal{C} = \mathcal{C}$ 

------

|                                   | P.<br>SEC. | I.M.<br>PAGE |                                          | P.<br>SEC. | I.M.<br>PAGE | U.P.C. SECTION 7<br>TRANSMISSION                 |          |               |
|-----------------------------------|------------|--------------|------------------------------------------|------------|--------------|--------------------------------------------------|----------|---------------|
| (6 CONTINUED)                     |            |              | MANUFACTURING NUMBER                     | 6-1        | 102          |                                                  | -        |               |
| CARBURETOR & USAGE CHART ~ 2 BBL. | 6-0        | 122          | MOUNTING TO FRAME                        | 6-1        | 140          |                                                  | SEC.     | I. M.<br>PAGE |
| CARBURETOR - 4 BBL.               | 6-0        | 123          | OIL FILLER TUBE & CAP                    | 6-0        | 112          | CLUTCH CONTROL                                   | 7        | 110, 111      |
| CARBURETOR AIR PRE-HEATER         | 6-1        | 142          | OIL LEVEL INDICATOR                      | 6-1        | 132          | CLUTCH RELEASE BEARING ASSY                      | 7        | 111           |
| CARBURETOR PRIMING PROCEDURES     | 0          | 149          | PLUG -                                   |            |              | DOWNSHIFT SWITCH WIRING                          | 12       | 111           |
| CHOKE HOUSING                     | 6-0        | 123          | POWER BRAKE VACUUM HOLE                  | 6-1        | 128          | HOSE ~ MOD, PIPE TO ELBOW                        | 6-0      | 126, 128      |
| CHOKE PIPES                       | 6-0        | 122          | FRONT VACUUM HOLE                        | 6-0        | 126          | MODULATOR PIPE                                   | 7        | 150           |
| CHOKE TUBE ASSY                   | 6-0        | 116          | THERMO, VACUUM SWITCH HOLE               | 6-0        | 126, 128     | MODULATOR PIPE CLIP                              | 6-0      | 120           |
| COIL ASSY                         | 6-1        | 128          | PULLEY & BELT DATA                       | 6-1        | 110          | NEUT. START & BACK-UP SWITCH WIRING              | 12       | 111           |
| CONVERSION CHART                  | 6-1        | 120, 121     | PULLEY & BELT DIAGRAM                    | 6-1        | 111 - 114    | PROTECTIVE NUMBER STAMPING                       | 0        | 170           |
| CRANK CASE VENT. HOSE             | 6-0        | 130          | RADIATOR COOLANT FILL CHART              | 11         | 100          | ROLL TEST PROCEDURE                              | 0        | 151           |
| CRANKCASE VENT. VALVE ASSY        | 6-0        | 116          | RADIATOR HOSE                            | 11         | 118          | SHIFT CONTROL - AUTOMATIC                        | 7        | 140<br>115    |
| CRANKCASE VENT, PIPE              | 6-1        | 150          | PROTECTIVE NUMBER STAMPING               | 0          | 170          |                                                  | 9        |               |
| DISTRIBUTOR VACUUM HOSE           | 6-0        | 126 - 129    | SOLENOID - THROTTLE CLOSING              | 6-0        | 124          | SHIFT INDICATOR ASSY                             |          | 110           |
| EMISSION CONTROL SPEC. LABEL      | 0          | 124          | SOLENOID - THROTTLE CLOSING - ADJUSTMENT | 6-0        | 105 🕢        | SHIFT LEVER                                      | 9        | 115           |
| ENGINE IDENT. CHART               | 6-1        | 100          | SPARK PLUGS, CABLES & BRACKET            | 6-0        | 132          | SWITCH ASSY - DOWNSHIFT<br>NEUT. START & BACK-UP | 1-1<br>9 | 113<br>111    |
| FAN BLADE ASSY                    | 6-1        | 130          | STARTER MOTOR ASSY & USAGE CHART         | 6-0        | 110          | SPEEDOMETER GEAR HOLE PLUG                       | 7        | 111           |
| FRONT COVER SHOP ASSY             | 6-0        | 112          | THROTTLE ADJUSTMENT                      | 6-1        | 119          | TRANSMISSION -                                   |          |               |
| FUEL PIPE ASSY - PUMP TO CARB.    | 6-0        | 133          | THROTTLE CONTROL                         | 1-2        | 120 🕦        | ASSEMBLY                                         | 7        | 115, 135      |
| FUEL PUMP & USAGE CHART           | 6-0        | 114          | TIMING INDICATOR                         | ·6-0       | 112          | OIL COOLER PIPES                                 | 7        | 155           |
| GENERATOR & MOUNTING              | 6-1        | 125          | VOLTAGE REGULATOR                        | 1-2        | m            | OIL FILLER PIPE & ROD ASSY                       | 7        | 150           |
| GROUND STRAP                      | 12         | 131          | WATER BY-PASS HOSE                       | 6-0        | 114          | USAGE CHART                                      | 7        | 100           |
| HEAT SHIELD - ENGINE MOUNTING     | 6-1        | 140          | WATER OUTLET & THERMOSTAT                | 6-0        | 114          |                                                  |          |               |
| IGNITION SWITCH ASSY              | 1-3        | 113          |                                          |            |              |                                                  |          |               |
| LIFTING STRAP                     | 6-0        | 116          |                                          |            |              |                                                  |          |               |
| MANIFOLD FITTINGS                 | 6-0        | 118          |                                          |            |              |                                                  |          |               |