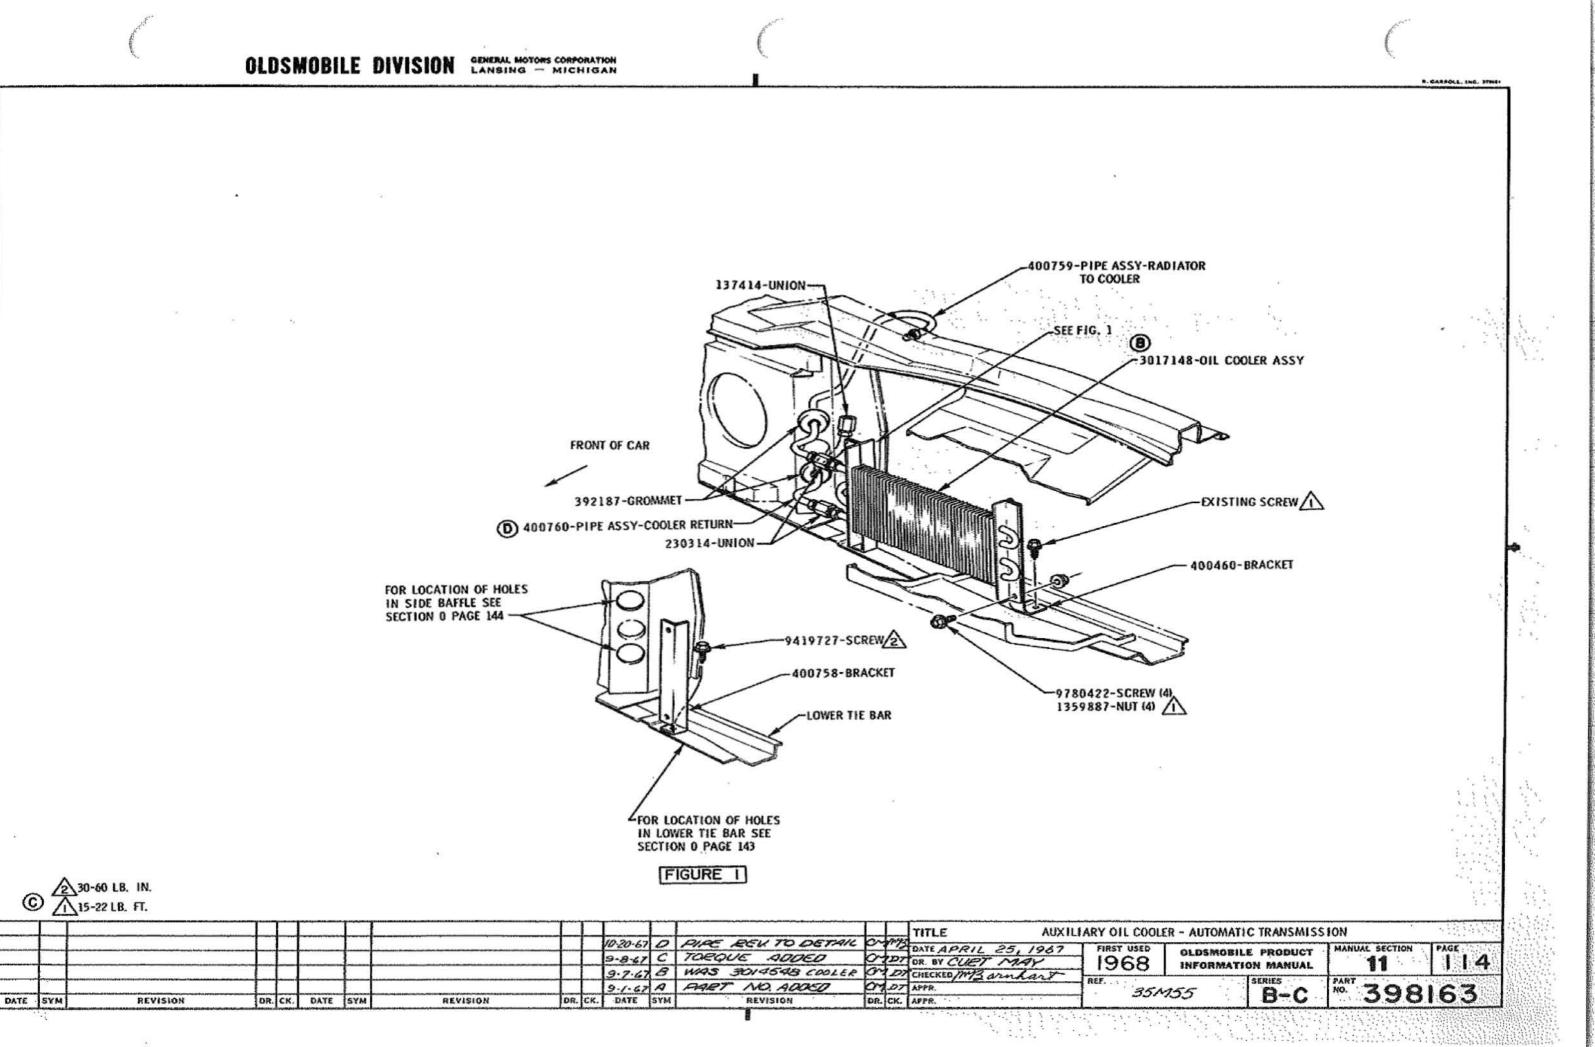

### U.P.C. OPTION 35M55 AUXILIARY OIL COOLER

|        |   | 11 | 114 |
|--------|---|----|-----|
| DIATOR | * | 7  | 155 |