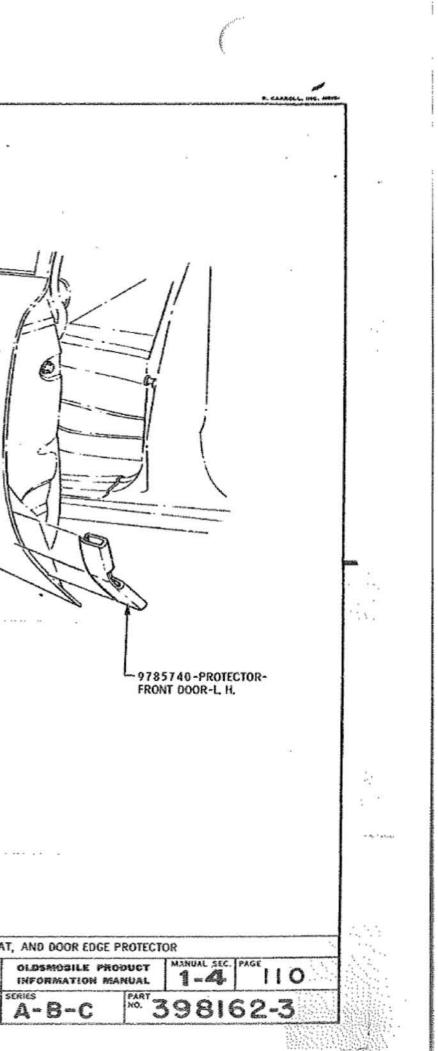

|                                                | P. I. M. |      |  |
|------------------------------------------------|----------|------|--|
|                                                | SEC.     | PAGE |  |
| LICENSE PLATE - FRONT SUPPORT<br>PARTS PACKAGE | 14       | 135  |  |
| LICENSE PLATE PARTS PACKAGE                    | 0        | 120  |  |
| PROTECTORS - FRONT SEAT, FLOOR & DOOR          | 1-4      | 110  |  |
| VEHICLE IDENT. NUMBER PLATE CHART              | 0        | 116  |  |
| VEHICLE IDENT. NUMBER PLATE INSTALLATION       | 1-1      | 119  |  |
|                                                |          |      |  |