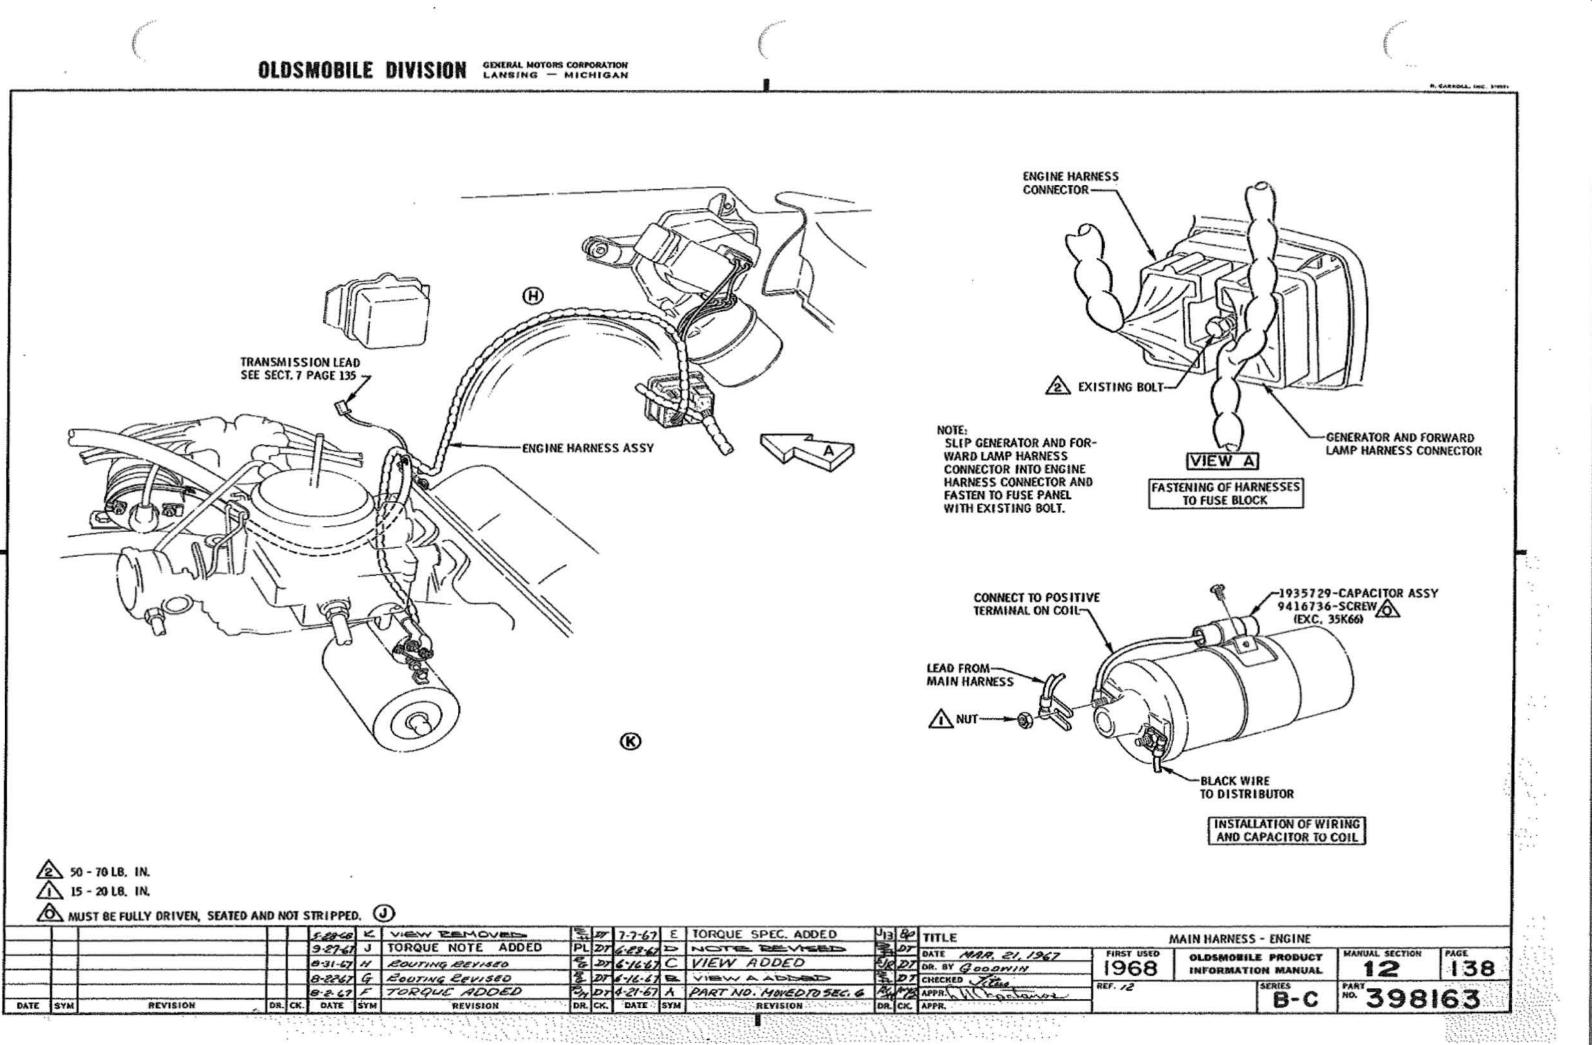

### U.P.C. SECTION 12 ELECTRICAL

|                                    | P. I<br>SEC. | . M.<br>PAGE |
|------------------------------------|--------------|--------------|
| ASH TRAY LAMP HOUSING ASSY         | 1-3          | 113          |
| BATTERY ASSY                       | 12           | 131          |
| BATTERY SUPPORT                    | n            | 141          |
| CABLE ASSY -                       |              |              |
| ASH TRAY LAMP                      | 12           | 110          |
| CLOCK LAMP                         | 12           | 110          |
| BATTERY                            | 12           | 131          |
| JUNC. BLOCK TO CIRC. BRKR.         | 12           | 134          |
| SHIFT INDICATOR LAMP               | 12           | 110          |
| SPEEDOMETER                        | 1-5          | 119          |
| STARTER                            | 6-1          | 127          |
| CIGAR LIGHTER ASSY                 | 1-3          | 113          |
| CLIP - HARNESS TO ENGINE           | 6-0          | 120          |
| CLOCK ASSY                         | 1-3          | 112          |
| COURTESY LAMP HOUSING ASSY         | 1-3          | 110          |
| COVER -                            |              |              |
| CLOCK HOLE                         | 1-3          | 112          |
| MAP LAMP & RADIO HOLE              | 1-3          | 114          |
| SPEAKER HOLE                       | 1-1          | 111          |
| FLASHER - FLARESTAT<br>TURN SIGNAL | 12<br>1-3    | 100<br>110   |
| FUEL GAGE ASSY                     | 1-3          | 112          |
| FUSE PANEL CHART                   | 12           | 100          |
| HARNESS ASSY -                     |              |              |
| CHART - ENGINE                     | 6-1          | 127          |
| COURTESY LAMP                      | 12           | 110          |
| ENGINE                             | 12           | 138          |