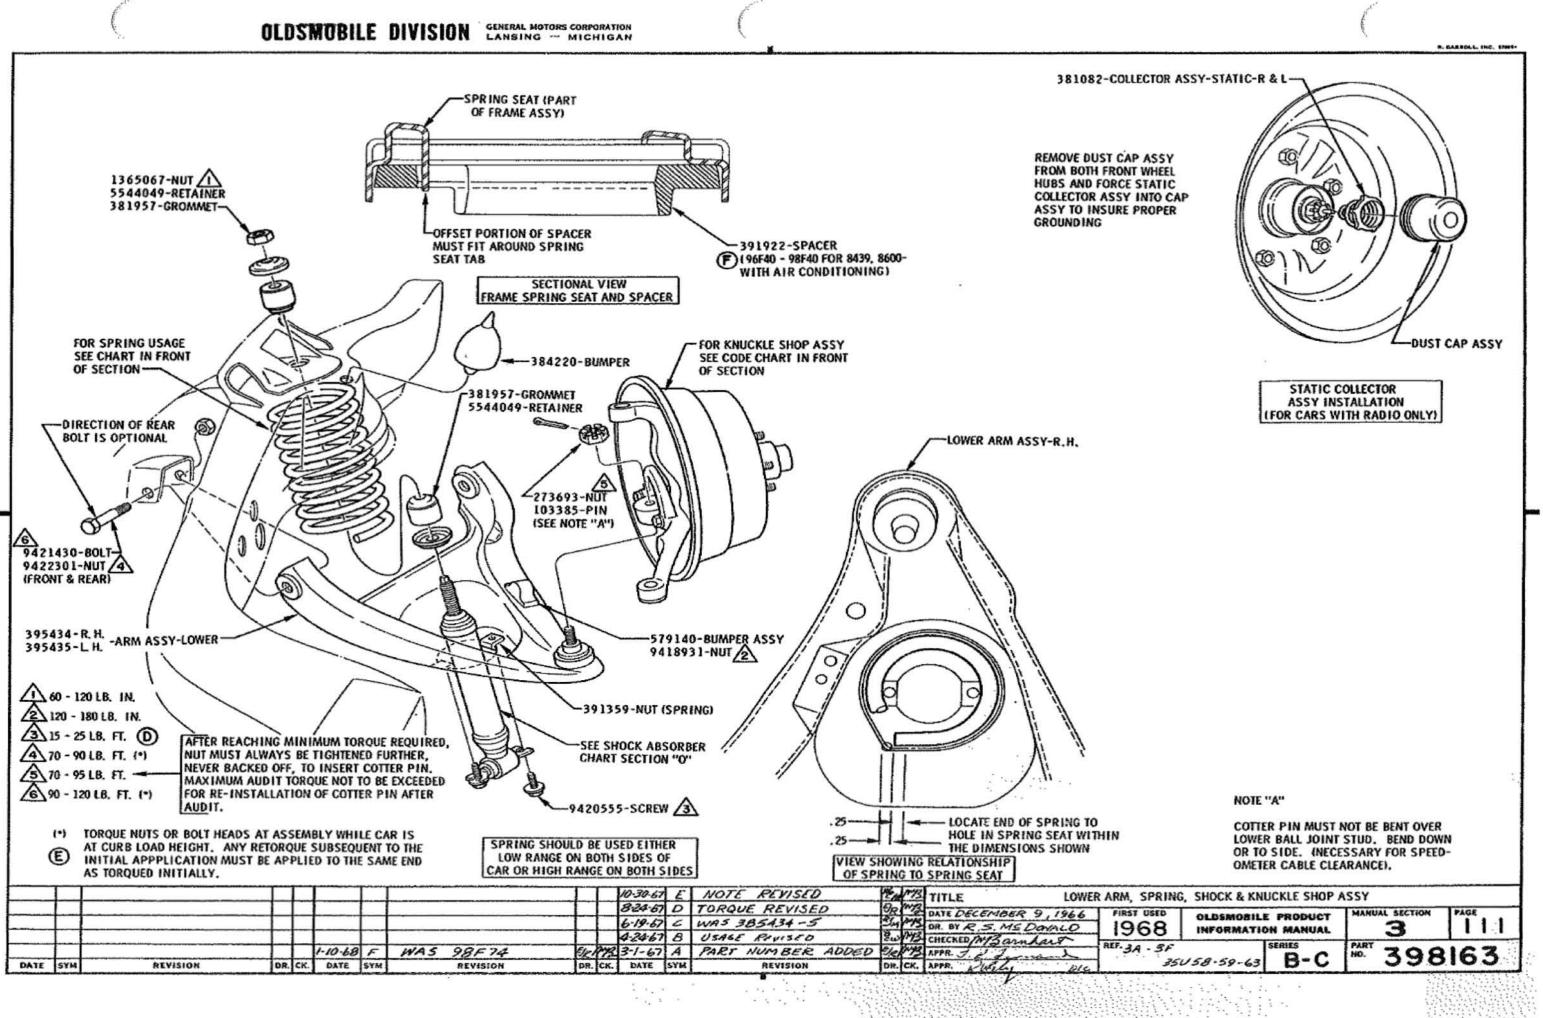

### U.P.C. SECTION IA2F EXTERIOR BODY ORNAMENTATION

|                                                | P<br>SEC. | . I.M.<br>PAGE |
|------------------------------------------------|-----------|----------------|
| MOULDING - ROCKER PANEL<br>WHEEL OPENING PANEL | 11<br>11  | 151<br>155     |
| PANEL ASSY - WHEEL OPENING                     | 11        | 155, 156       |
| U.P.C. SECTION IB<br>BODY MOUNTING             |           |                |
| BODY MOUNTING                                  | 2         | 110            |
| U.P.C. SECTION 28<br>FRAME                     | I         |                |
| FRAME USAGE CHART                              | 2         | 110            |
| TRANSMISSION SUPPORT                           | 6-1       | 140            |
| U.P.C. SECTION 3<br>FRONT SUSPENSIO            | N         |                |
| FRONT SUSPENSION                               | 3         | 111, 112       |
| KNUCKLE SHOP ASSY CHART                        | 3         | 105, 106       |
| SPRING USAGE CHART                             | 3<br>(A)  | 100            |
| U.P.C. SECTION 4<br>REAR SUSPENSION            |           |                |
| AXLE USAGE CHART                               | 4         | 105 - 107 🛞    |
| LUBRICANT - DIFFERENTIAL FILL                  | 4         | 111            |
| PROPELLER SHAFT                                | 4         | 110            |
| REAR SUSPENSION                                | 4         | 111, 112       |