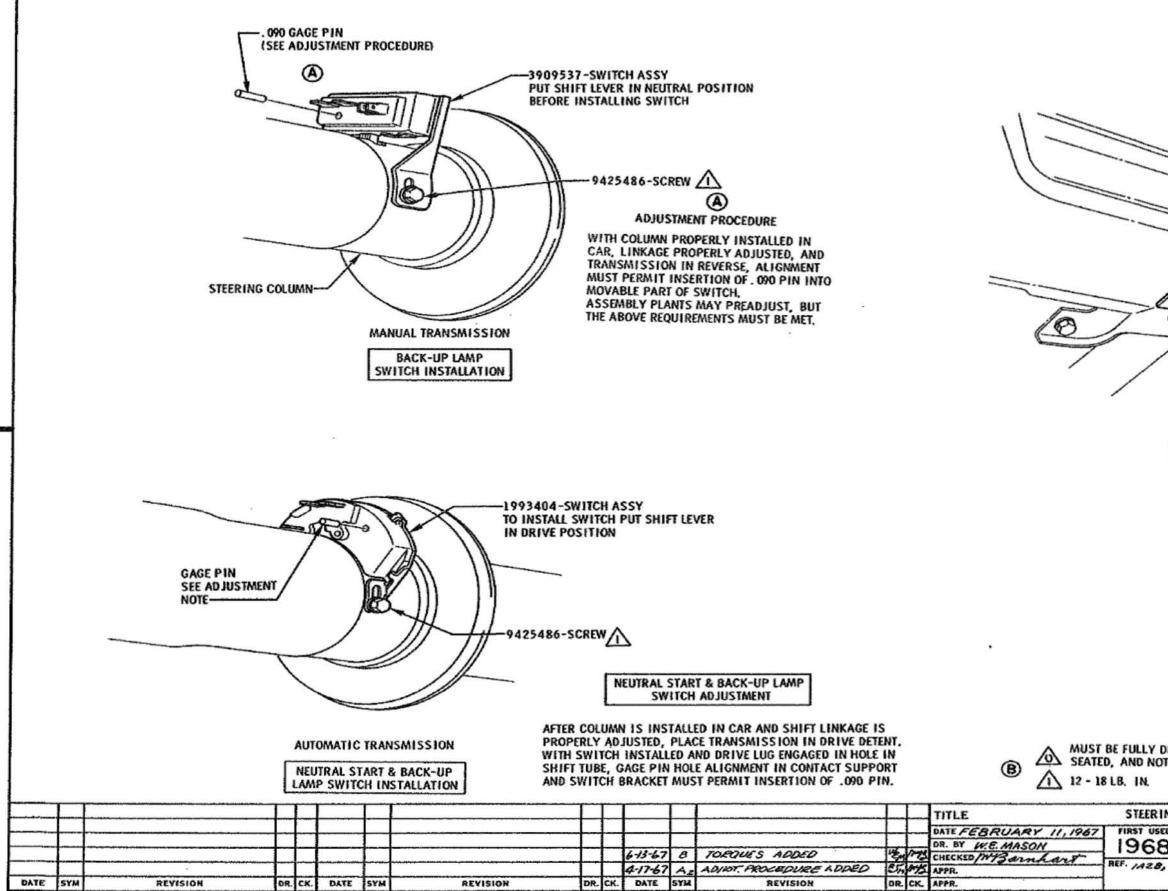

### U.P.C. SECTION 9 STEERING

| COLUMN ASSY FASTENING         | 9 | 110 |
|-------------------------------|---|-----|
| COLUMN ASSY TAPE IDENT. CHART | 9 | 105 |
| FLUID FILL PROCEDURE          | 9 | 100 |

|                                     | P. I<br>SEC. | PAGE     |
|-------------------------------------|--------------|----------|
| GENERATOR & FORWARD LAMP            | 12           | 134, 137 |
| INSTRUMENT PANEL                    | 12           | 110      |
| POWER TOP                           | 12           | 111      |
| HAZARD WARNING KNOB ASSY            | 9            | 115      |
| HEADLAMP DOOR                       | n            | 113      |
| HEADLAMP FOCUS CHART                | 12           | 105      |
| HORN ASSY                           | 11           | 110      |
| HORN CAP                            | 9            | 115      |
| HORN CONTACT ASSY                   | 9            | 116      |
| INSTRUMENT CLUSTER ASSY             | 1-3          | 112      |
| JUNCTION BLOCK, RELAY & BUZZER ASSY | 11           | 130      |
| LAMP ASSY -                         |              |          |
| BACK-UP                             | 14           | 118      |
| COURTESY                            | 12           | 110      |
| GLOVE BOX                           | 1-3          | 116      |
| HEAD                                | 11           | 113      |
| LICENSE (EXC. 84 - 8600)            | 14           | 115      |
| MAP                                 | 1-3          | 114      |
| PARK & TURN                         | 11           | 133      |
| REAR (EXC. 84 - 8600)               | 14           | 118      |
| STARTER CABLE TUBE                  | 6-1          | 132      |
| SWITCH ASSY -                       |              |          |
| BACK-UP LAMP                        | 9            | 111      |
| DOOR JAMB                           | 12           | 111      |
| GLOVE BOX LAMP                      | 1-3          | 116      |
| HEADLAMP DIMMER                     | 1-1          | 111      |
|                                     |              |          |

|                                              | P.<br>SEC. | I.M.<br>PAGE    |
|----------------------------------------------|------------|-----------------|
| SWITCH ASSY (CONTINUED)                      |            |                 |
| LIGHT                                        | 1-3        | 115             |
| OIL PRESSURE                                 | 6-0        | 112             |
| OPERATION CHART                              | 12         | 106 - 109       |
| PARKING BRAKE INDICATOR                      | 5          | 118             |
| POWER TOP                                    | 1-3        | 115             |
| STOP LIGHT                                   | 5          | 112             |
| WATER TEMP.                                  | 6-1        | 128 🔿           |
| TURN SIGNAL - CANCEL CAM ASSY<br>LEVER ASSY  | 9<br>9     | 115, 116<br>115 |
| WIRE ASSY - LIGHT TRANSMITTING               | 1-3        | 113             |
| WIRING - (ALSO SEE HARNESS ASSY)             |            |                 |
| CLOCK                                        | 12         | 110             |
| BACK-UP LAMP                                 | 12         | 162             |
| BACK-UP LAMP SWITCH                          | 12         | 111             |
| BRAKE WARNING LIGHT SWITCH                   | 12         | 135             |
| COURTESY LAMP                                | 12         | 110             |
| DIMMER SWITCH                                | 12         | 111             |
| FUEL TANK GAGE - EXC. 84 - 8600<br>84 - 8600 | 12<br>12   | 161<br>160      |
| HORN SWITCH                                  | 9          | 115, 116        |
| LICENSE LAMP                                 | 12         | 162             |
| MAP LAMP                                     | 12         | 110             |
| PARKING BRAKE INDICATOR                      | 12         | 111             |
| STOP LIGHT SWITCH                            | 12         | 112             |
| TURN SIGNAL SWITCH                           | 12         | 111             |

ROLL TEST PROCEDURE - 35M31 35M40, M41 SHIFT CONTROL - COLUMN SHIFT INDICATOR ASSY SHIFT LEVER ASSY STEERING COLUMN ASSY TRANSMISSION ASSY TRANSMISSION OIL -COOLER PIPE FILLER PIPE ASSY TRANS. SUPPORT MOUNTING ASSY WIRING - DOWNSHIFT SWITCH NEUT. START & BACK-UP SWITCH