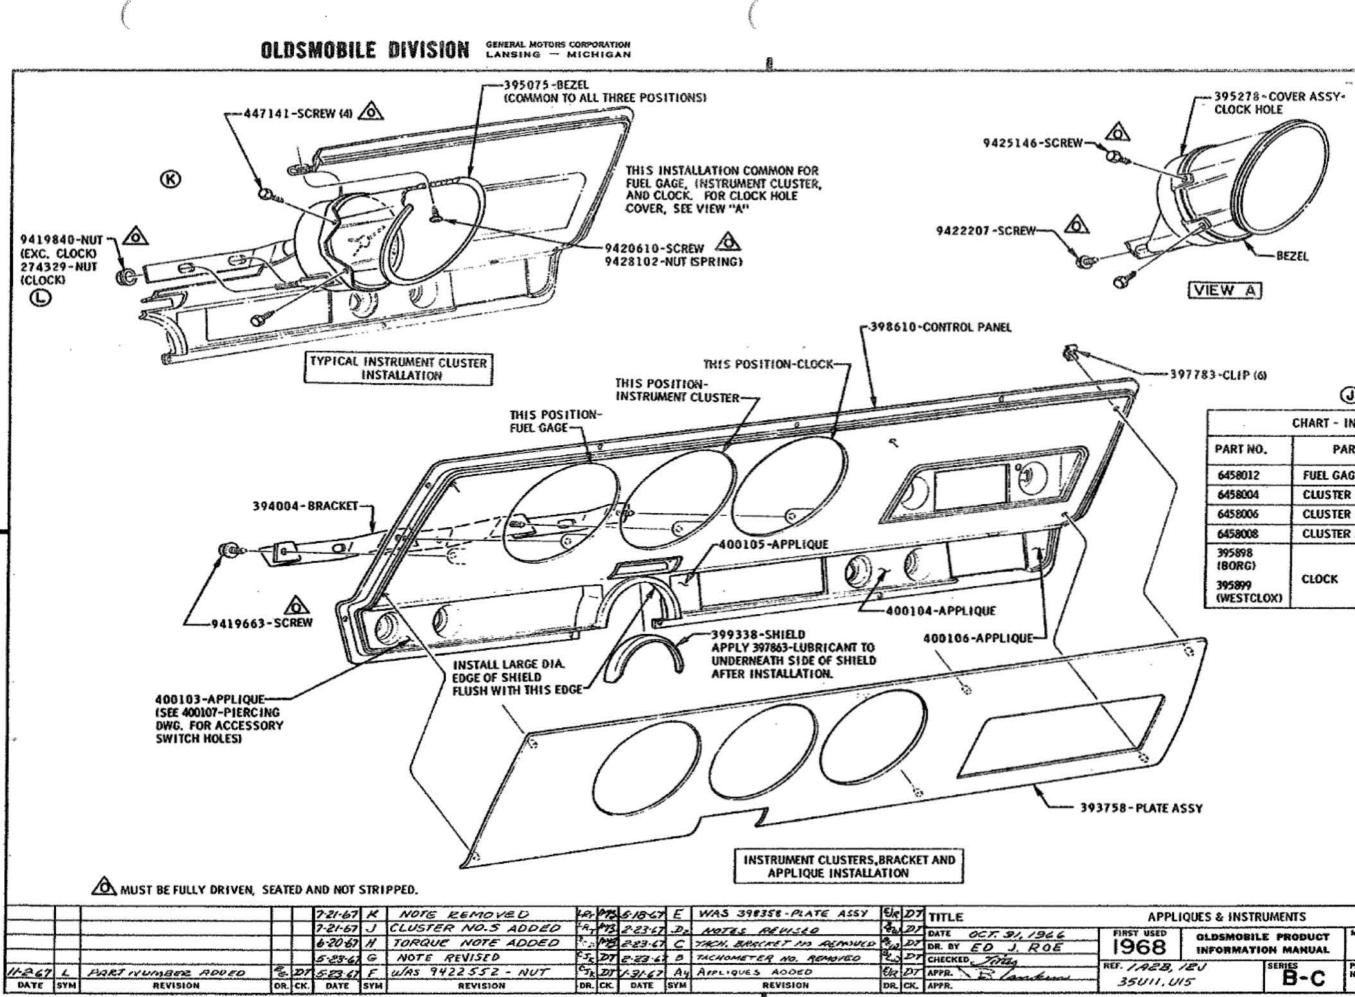

SY |  |
| MUST BE FULLY DRIVEN, |                | STRIPPED. |  |
|                       | ND TYPE        |           |  |
| MANIFOLD              |                | auce      |  |
| 8 OLDSMOBILE PRODUCT  | MANUAL SECTION | 214       |  |
| 60-61 SERIES B-C      | No. 398        | 163       |  |











OLDSMOBILE DIVISION GENERAL MOTORS CORPORATION LANSING - MICHIGAN





DIMENSIONS AND OTHER INFORMATION SHOWN CAN BE USED TO VERIFY THE PROPER INSTALLA-TION OF THE W/S WIPER SYSTEMS. THESE DIMENSIONS SHOULD PREVAIL IF PARTS ARE TO PRINT, AND IF THE SYSTEMS HAVE BEEN INITIALLY ADJUSTED CORRECTLY. THEY APPLY TO WET GLASS CONDITIONS AND THE HIGH SPEED SETTING.



F-85 DEPRESSED PARK

MEASURED AT MID-POINT OF BLADE AND 90° TO MOULDING-



## ALL VIEWS FROM FRONT OF CAR























| ٢ |    |   | 1 | ۱ |
|---|----|---|---|---|
| 1 | t, | 3 | 0 | J |
| • | 2  |   | , | ۲ |

C. 4125041. 346. 39003

|                                          | CHART - INSTRUMENTS  |      |
|------------------------------------------|----------------------|------|
| PART NO.                                 | PART NAME            | CODE |
| 6458012                                  | FUEL GAGE            |      |
| 6458004                                  | CLUSTER ASSY         | TF   |
| 6458006                                  | CLUSTER ASSY (35U15) | TH   |
| 6458008                                  | CLUSTER ASSY (35U11) | Ϋ́Ρ  |
| 395898<br>(BORG)<br>395899<br>(WESTCLOX) | CLOCK                |      |

| B     | ILE PRODUCT | MARUAL SECTION | 112  |
|-------|-------------|---------