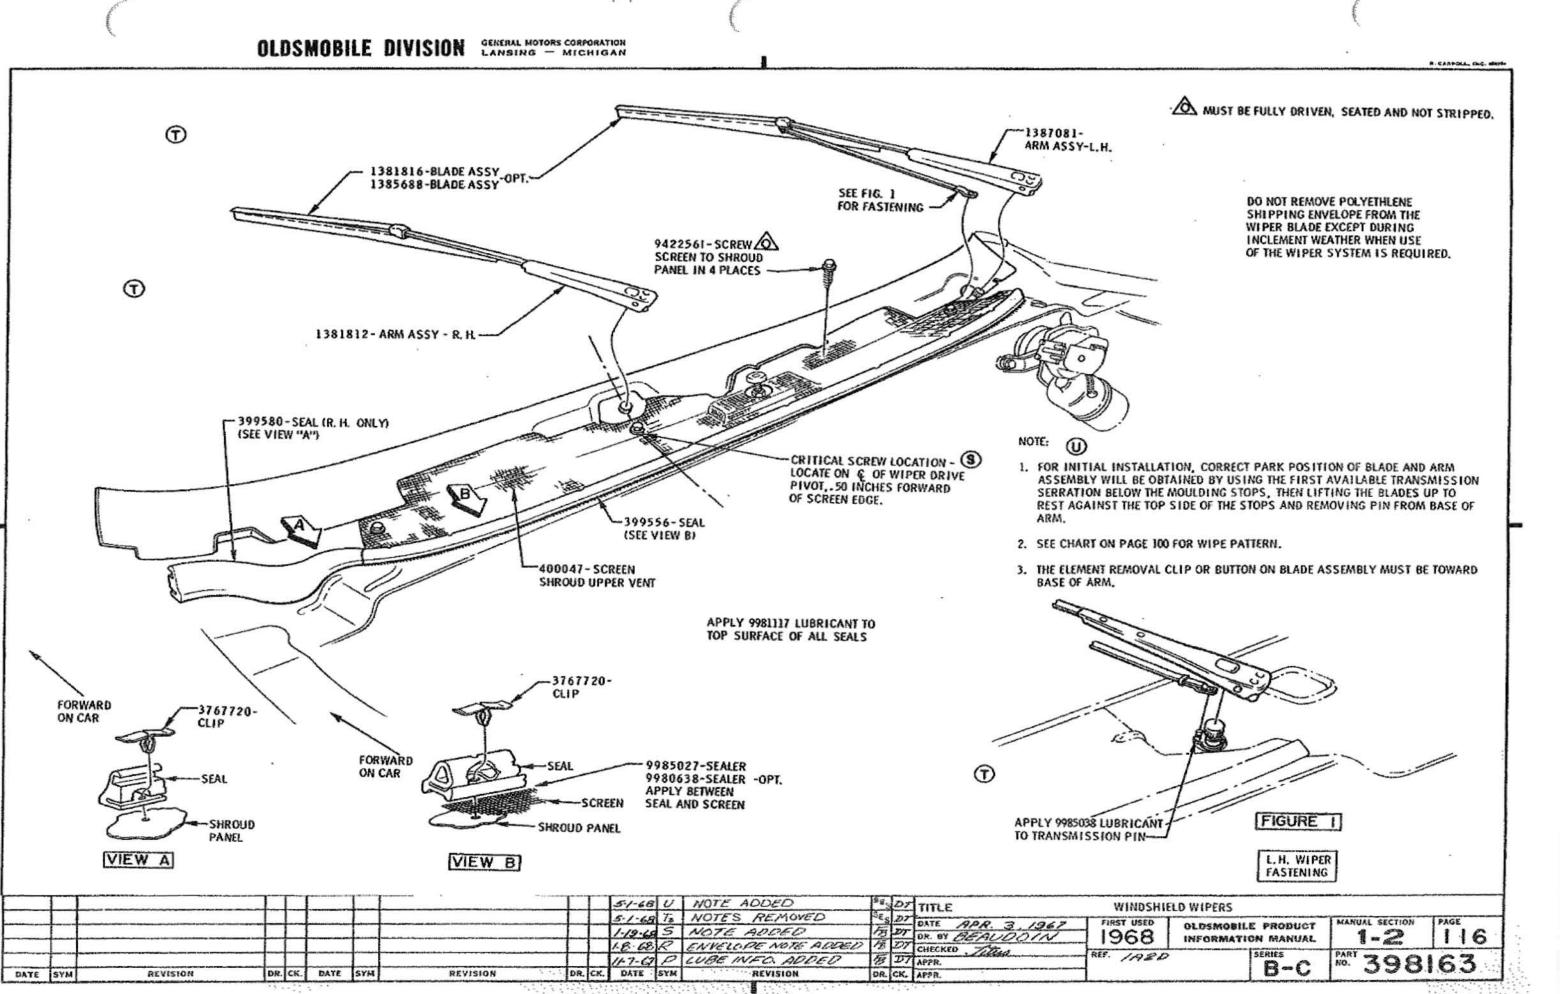

### U.P.C. SECTION 1A2D WINDSHIELD WIPER & WASHER

|                                      | P.1       | . M.       |  |  |
|--------------------------------------|-----------|------------|--|--|
| а.                                   | SEC.      | PAGE       |  |  |
| ARM ASSY                             | 1-2       | 116        |  |  |
| BLADE ASSY                           | 1-2       | 116        |  |  |
| JAR - WINDSHIELD WASHER              | 11        | 130        |  |  |
| MOTOR ASSY                           | 1-2       | 115        |  |  |
| NOZZLE ASSY                          | 11        | 182        |  |  |
| SOLVENT                              | 0         | 130        |  |  |
| TRANSMISSION ASSY                    | 1-2       | 115        |  |  |
| WASHER HOSE ROUTING - ENGINE<br>HOOD | 1-5<br>11 | 120<br>182 |  |  |
| WIPER SWITCH ASSY                    | 1-3       | 115        |  |  |