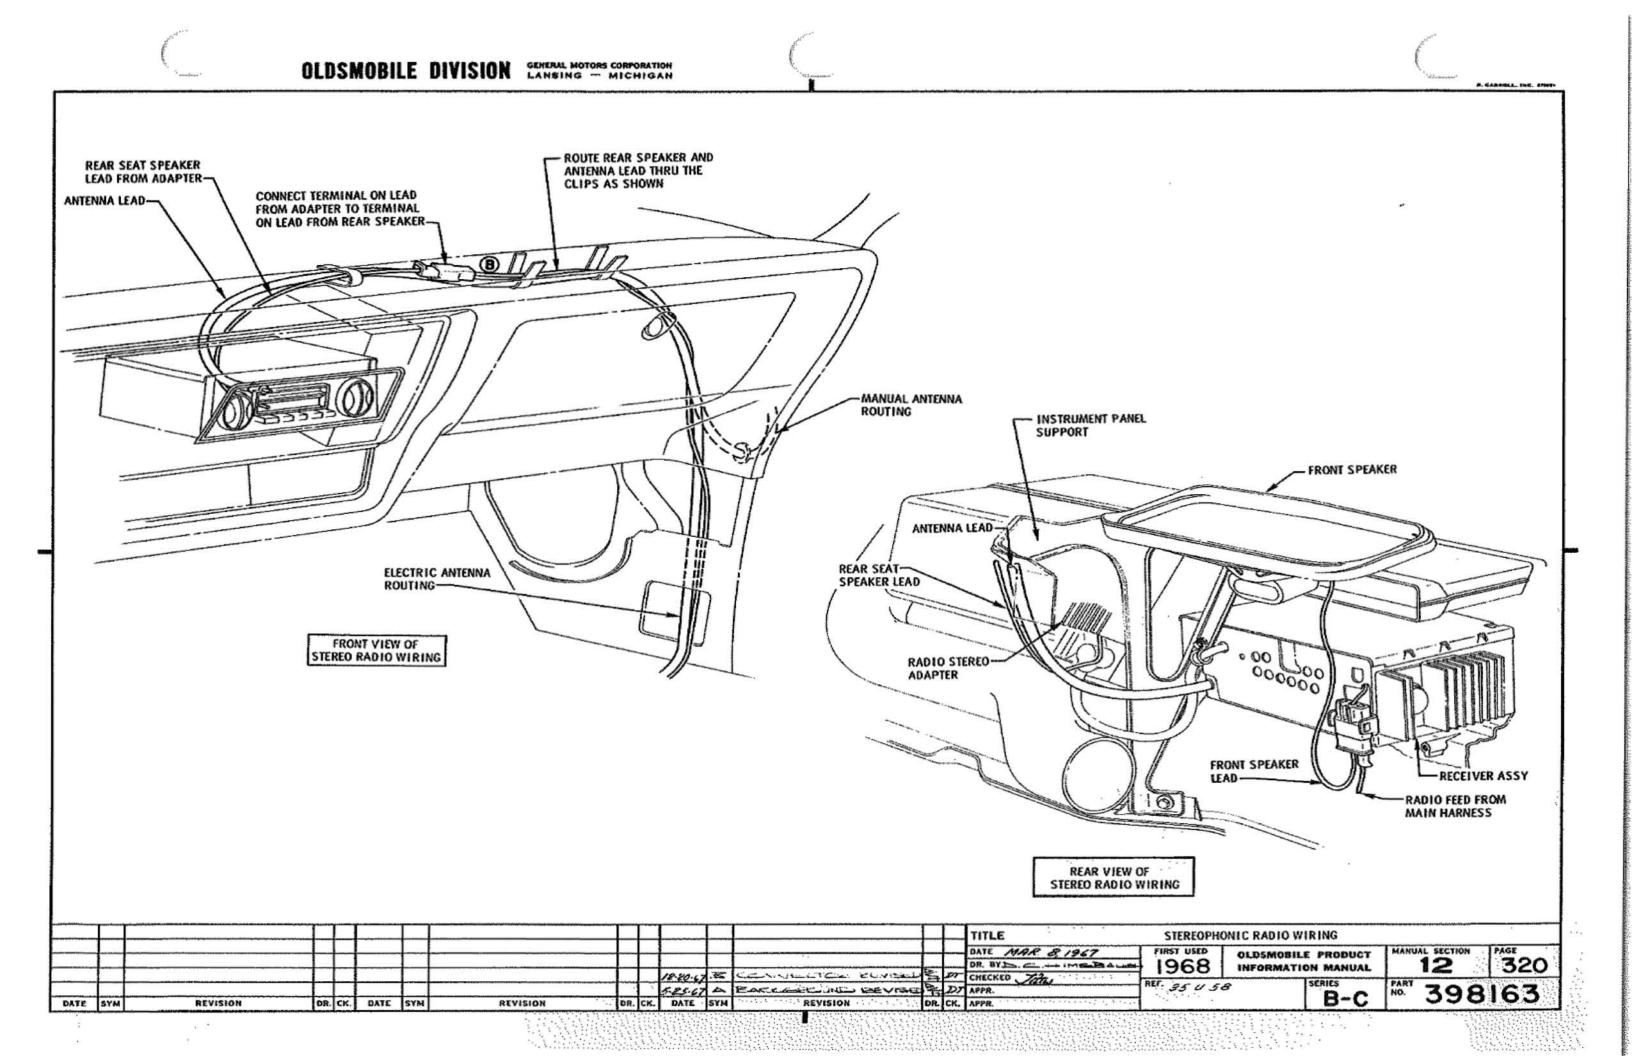

### U.P.C. OPTION 35U57 STEREO TAPE PLAYER

| ALBUM                    | 0   | 120 |
|--------------------------|-----|-----|
| FADER CONTROL            | 1-3 | 320 |
| GROUND STRAP ASSY        | 1-3 | 322 |
| PLAYER ASSY              | 1-3 | 322 |
| PLAYER MOUNTING TO I. P. | 1-3 | 322 |
| REAR SEAT SPEAKER ASSY   | 1-4 | 330 |
| WIRING                   | 12  | 321 |

### U.P.C. OPTION 35U58,35U59,35U63 RADIO RECEIVER

|                                                 | P.         | I. M.      |
|-------------------------------------------------|------------|------------|
|                                                 | SEC.       | PAGE       |
| ANTENNA LEAD-IN ROUTING                         | 1-4        | 321        |
| CAPACITOR ASSY - COIL<br>REGULATOR              | 12<br>1-2  | 138<br>111 |
| FUSE ASSY                                       | 12         | 100        |
| GROUND STRAP ASSY - CONTROL ARM<br>FILLER PLATE | 3<br>12    | 112<br>355 |
| MAST ASSY - ANTENNA                             | 1-4        | 320        |
| RECEIVER ASSY - 35058<br>EXC. 35058             | 1-3<br>1-3 | 321<br>320 |
| SPEAKER ASSY - FRONT<br>REAR (35058)            | 1-1<br>1-4 | 111<br>330 |
| STATIC COLLECTOR ASSY                           | 3          | 111        |
| WIRING - 35058<br>EXC. 35058                    | 12<br>12   | 320<br>319 |

### U.P.C. OPTION 35U80 REAR SEAT SPEAKER

| P.   | I. M. |
|------|-------|
| SEC. | PAGE  |
| 1-3  | 320   |
| 1-4  | 330   |
| 1-4  | 321   |

------