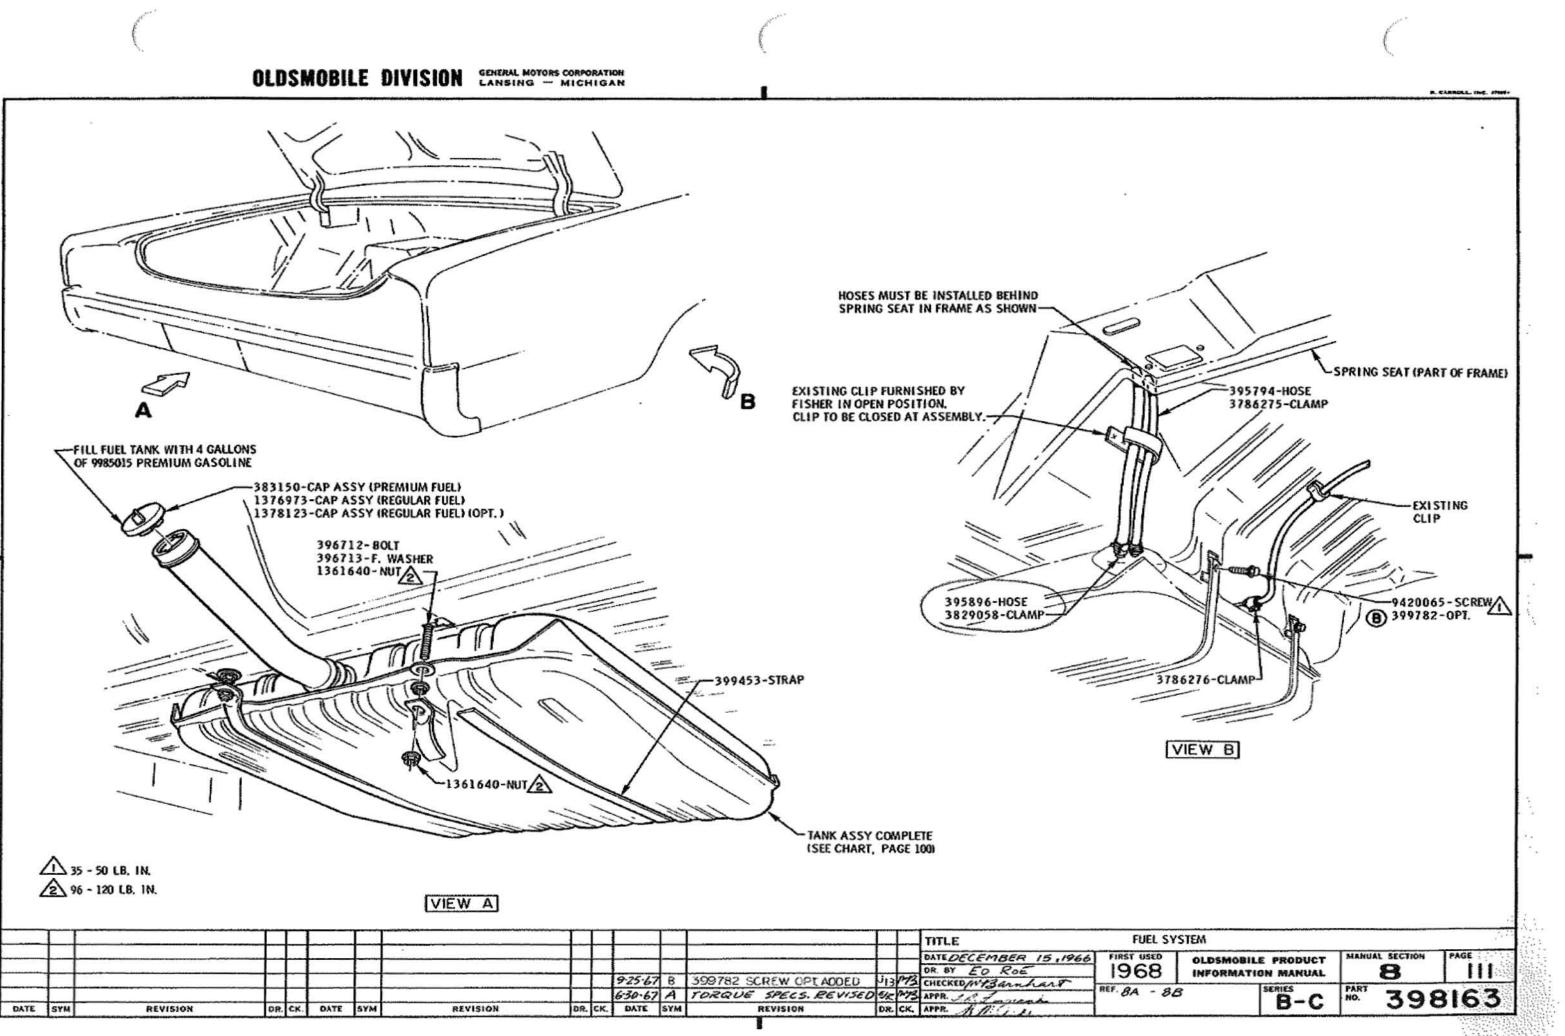

### U.P.C. SECTION 8A 8 8B FUEL SYSTEM

|                  | P. I. M. |      |
|------------------|----------|------|
|                  | SEC.     | PAGE |
| CAP ASSY - TANK  | 8        | 111  |
| FILLER DOOR ASSY | 14       | 130  |
| FUEL GAGE GROUND | 12       | 160  |
| GAGE ASSY - TANK | 8        | 100  |
| PIPES            | 8        | 110  |
| TANK ASSY CHART  | 8        | 100  |
| TANK MOUNTING    | 8        | 111  |
| TANK VENT. HOSES | 8        | 111  |