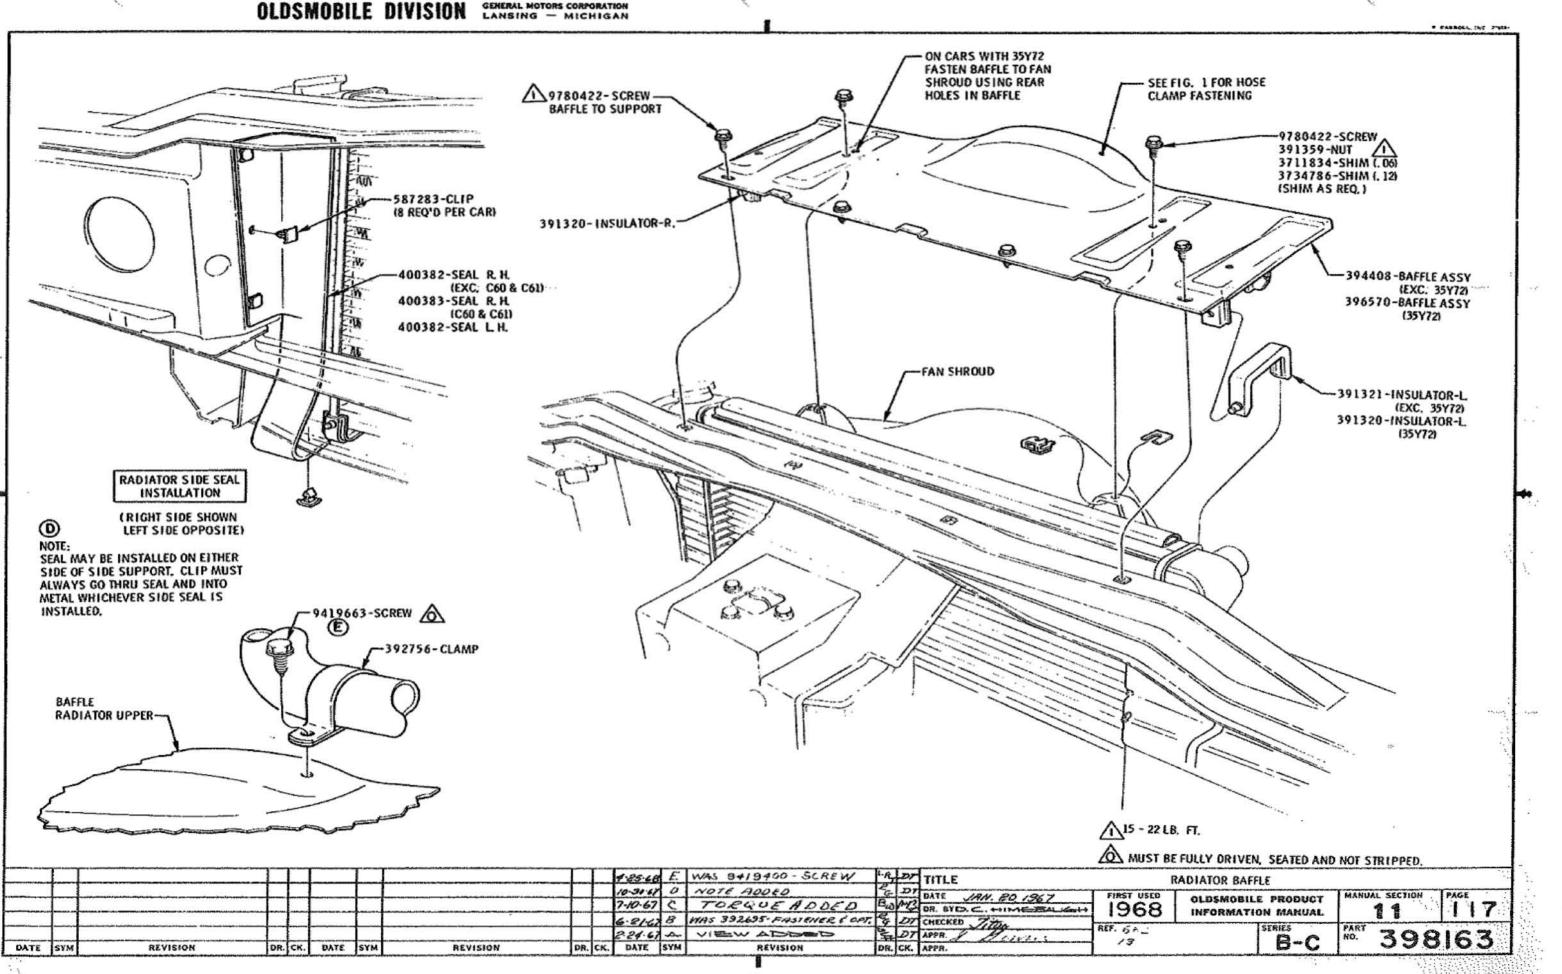

### U.P.C. SECTION 13 RADIATOR & GRILLE

|                      | P. I. M. |          |  |
|----------------------|----------|----------|--|
|                      | SEC.     | PAGE     |  |
| FAN SHROUD           | 11       | 116      |  |
| RADIATOR -           |          |          |  |
| ASSEMBLY             | n        | 116      |  |
| BAFFLE ASSY - UPPER  | n        | 117      |  |
| CAP                  | n        | 118      |  |
| GRILLE ASSY          | n        | 112      |  |
| LOWER AIR DEFLECTOR  | 11       | 115      |  |
| OVERFLOW HOSE        | n        | 118      |  |
| SEALS                | 11       | 115, 117 |  |
| SUPPORT ASSY - LOWER | 11       | 115      |  |
| USAGE CHART          | 11       | 108 🔿    |  |