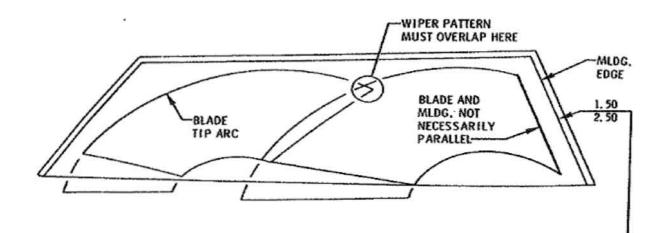

### U.P.C. SECTION 1A2D WINDSHIELD WIPER & WASHER

|                                      | P.1       | . M.       |  |  |
|--------------------------------------|-----------|------------|--|--|
| а.                                   | SEC.      | PAGE       |  |  |
| ARM ASSY                             | 1-2       | 116        |  |  |
| BLADE ASSY                           | 1-2       | 116        |  |  |
| JAR - WINDSHIELD WASHER              | 11        | 130        |  |  |
| MOTOR ASSY                           | 1-2       | 115        |  |  |
| NOZZLE ASSY                          | 11        | 182        |  |  |
| SOLVENT                              | 0         | 130        |  |  |
| TRANSMISSION ASSY                    | 1-2       | 115        |  |  |
| WASHER HOSE ROUTING - ENGINE<br>HOOD | 1-5<br>11 | 120<br>182 |  |  |
| WIPER SWITCH ASSY                    | 1-3       | 115        |  |  |