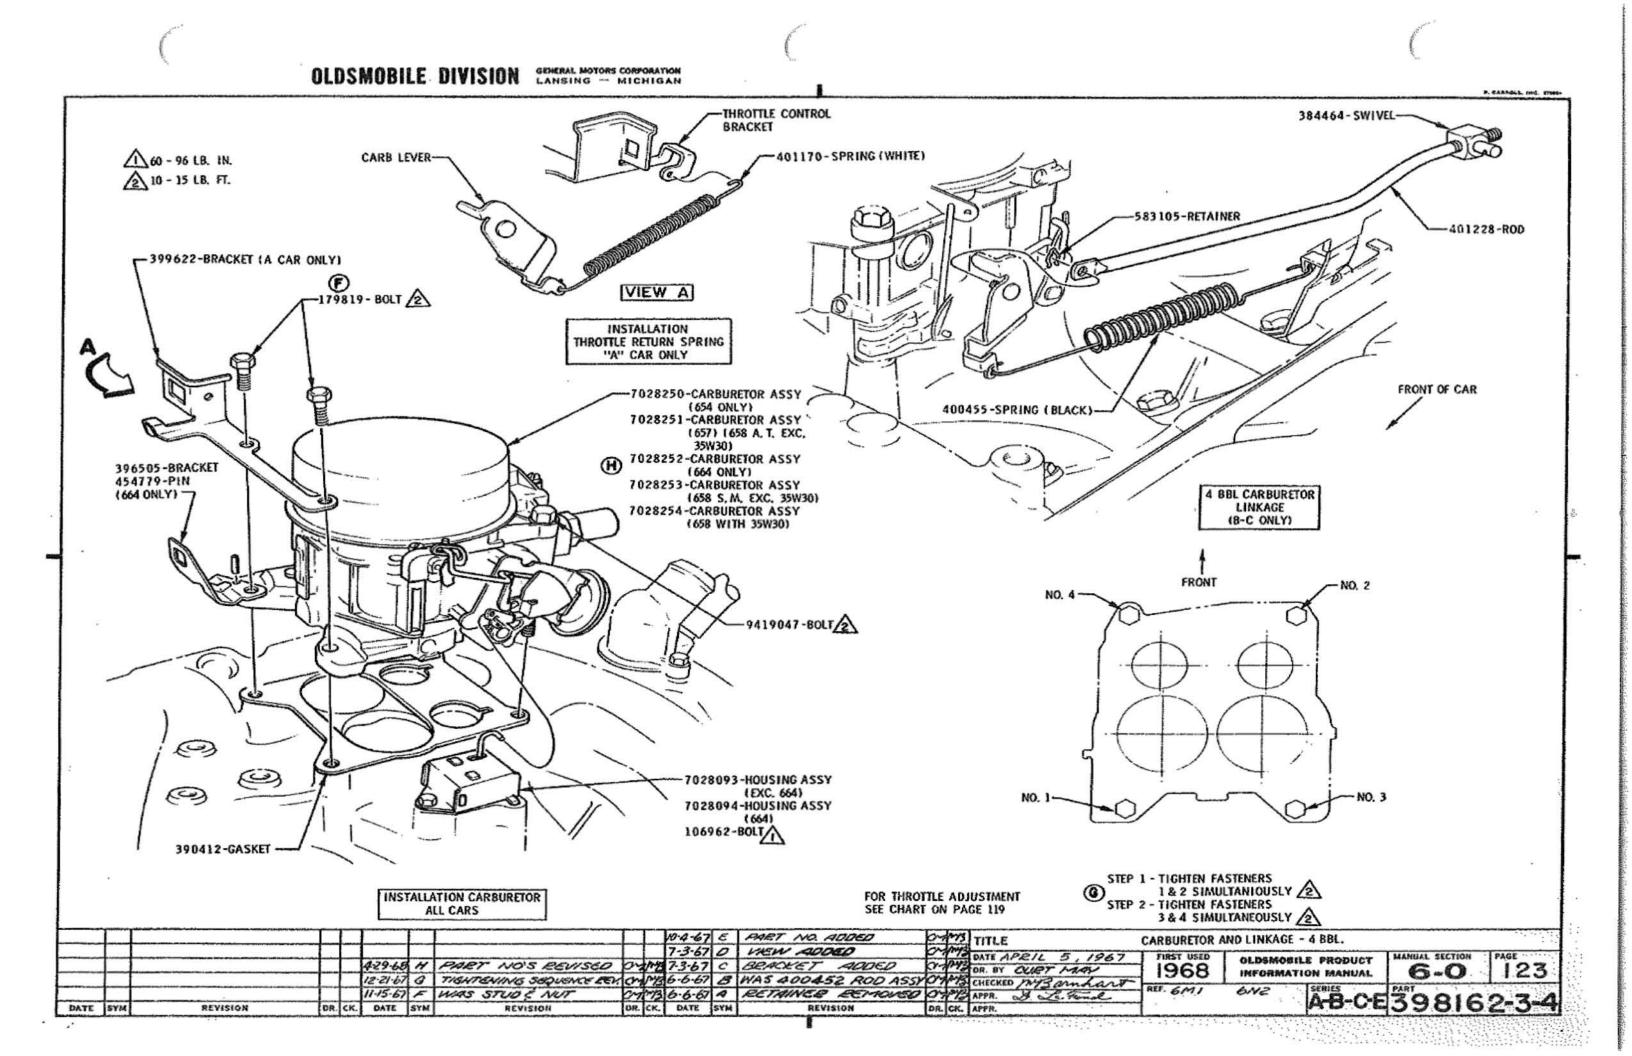

### U.P.C. SECTION 6 ENGINE

| 1-1 | 114      |
|-----|----------|
| 6-1 | 150      |
| 6-1 | 103, 104 |
| 6-0 | 112      |
| 6-0 | 100      |

 $\mathcal{C} = \mathcal{C}$ 

------

|                                   | P.<br>SEC. | I.M.<br>PAGE |                                          | P.<br>SEC. | I.M.<br>PAGE | U.P.C. SECTION 7<br>TRANSMISSION                 |          |               |
|-----------------------------------|------------|--------------|------------------------------------------|------------|--------------|--------------------------------------------------|----------|---------------|
| (6 CONTINUED)                     |            |              | MANUFACTURING NUMBER                     | 6-1        | 102          |                                                  | -        |               |
| CARBURETOR & USAGE CHART ~ 2 BBL. | 6-0        | 122          | MOUNTING TO FRAME                        | 6-1        | 140          |                                                  | SEC.     | I. M.<br>PAGE |
| CARBURETOR - 4 BBL.               | 6-0        | 123          | OIL FILLER TUBE & CAP                    | 6-0        | 112          | CLUTCH CONTROL                                   | 7        | 110, 111      |
| CARBURETOR AIR PRE-HEATER         | 6-1        | 142          | OIL LEVEL INDICATOR                      | 6-1        | 132          | CLUTCH RELEASE BEARING ASSY                      | 7        | 111           |
| CARBURETOR PRIMING PROCEDURES     | 0          | 149          | PLUG -                                   |            |              | DOWNSHIFT SWITCH WIRING                          | 12       | 111           |
| CHOKE HOUSING                     | 6-0        | 123          | POWER BRAKE VACUUM HOLE                  | 6-1        | 128          | HOSE ~ MOD, PIPE TO ELBOW                        | 6-0      | 126, 128      |
| CHOKE PIPES                       | 6-0        | 122          | FRONT VACUUM HOLE                        | 6-0        | 126          | MODULATOR PIPE                                   | 7        | 150           |
| CHOKE TUBE ASSY                   | 6-0        | 116          | THERMO, VACUUM SWITCH HOLE               | 6-0        | 126, 128     | MODULATOR PIPE CLIP                              | 6-0      | 120           |
| COIL ASSY                         | 6-1        | 128          | PULLEY & BELT DATA                       | 6-1        | 110          | NEUT. START & BACK-UP SWITCH WIRING              | 12       | 111           |
| CONVERSION CHART                  | 6-1        | 120, 121     | PULLEY & BELT DIAGRAM                    | 6-1        | 111 - 114    | PROTECTIVE NUMBER STAMPING                       | 0        | 170           |
| CRANK CASE VENT. HOSE             | 6-0        | 130          | RADIATOR COOLANT FILL CHART              | 11         | 100          | ROLL TEST PROCEDURE                              | 0        | 151           |
| CRANKCASE VENT. VALVE ASSY        | 6-0        | 116          | RADIATOR HOSE                            | 11         | 118          | SHIFT CONTROL - AUTOMATIC                        | 7        | 140<br>115    |
| CRANKCASE VENT, PIPE              | 6-1        | 150          | PROTECTIVE NUMBER STAMPING               | 0          | 170          |                                                  | 9        |               |
| DISTRIBUTOR VACUUM HOSE           | 6-0        | 126 - 129    | SOLENOID - THROTTLE CLOSING              | 6-0        | 124          | SHIFT INDICATOR ASSY                             |          | 110           |
| EMISSION CONTROL SPEC. LABEL      | 0          | 124          | SOLENOID - THROTTLE CLOSING - ADJUSTMENT | 6-0        | 105 🕢        | SHIFT LEVER                                      | 9        | 115           |
| ENGINE IDENT. CHART               | 6-1        | 100          | SPARK PLUGS, CABLES & BRACKET            | 6-0        | 132          | SWITCH ASSY - DOWNSHIFT<br>NEUT. START & BACK-UP | 1-1<br>9 | 113<br>111    |
| FAN BLADE ASSY                    | 6-1        | 130          | STARTER MOTOR ASSY & USAGE CHART         | 6-0        | 110          | SPEEDOMETER GEAR HOLE PLUG                       | 7        | 111           |
| FRONT COVER SHOP ASSY             | 6-0        | 112          | THROTTLE ADJUSTMENT                      | 6-1        | 119          | TRANSMISSION -                                   |          |               |
| FUEL PIPE ASSY - PUMP TO CARB.    | 6-0        | 133          | THROTTLE CONTROL                         | 1-2        | 120 🕦        | ASSEMBLY                                         | 7        | 115, 135      |
| FUEL PUMP & USAGE CHART           | 6-0        | 114          | TIMING INDICATOR                         | ·6-0       | 112          | OIL COOLER PIPES                                 | 7        | 155           |
| GENERATOR & MOUNTING              | 6-1        | 125          | VOLTAGE REGULATOR                        | 1-2        | m            | OIL FILLER PIPE & ROD ASSY                       | 7        | 150           |
| GROUND STRAP                      | 12         | 131          | WATER BY-PASS HOSE                       | 6-0        | 114          | USAGE CHART                                      | 7        | 100           |
| HEAT SHIELD - ENGINE MOUNTING     | 6-1        | 140          | WATER OUTLET & THERMOSTAT                | 6-0        | 114          |                                                  |          |               |
| IGNITION SWITCH ASSY              | 1-3        | 113          |                                          |            |              |                                                  |          |               |
| LIFTING STRAP                     | 6-0        | 116          |                                          |            |              |                                                  |          |               |
| MANIFOLD FITTINGS                 | 6-0        | 118          |                                          |            |              |                                                  |          |               |