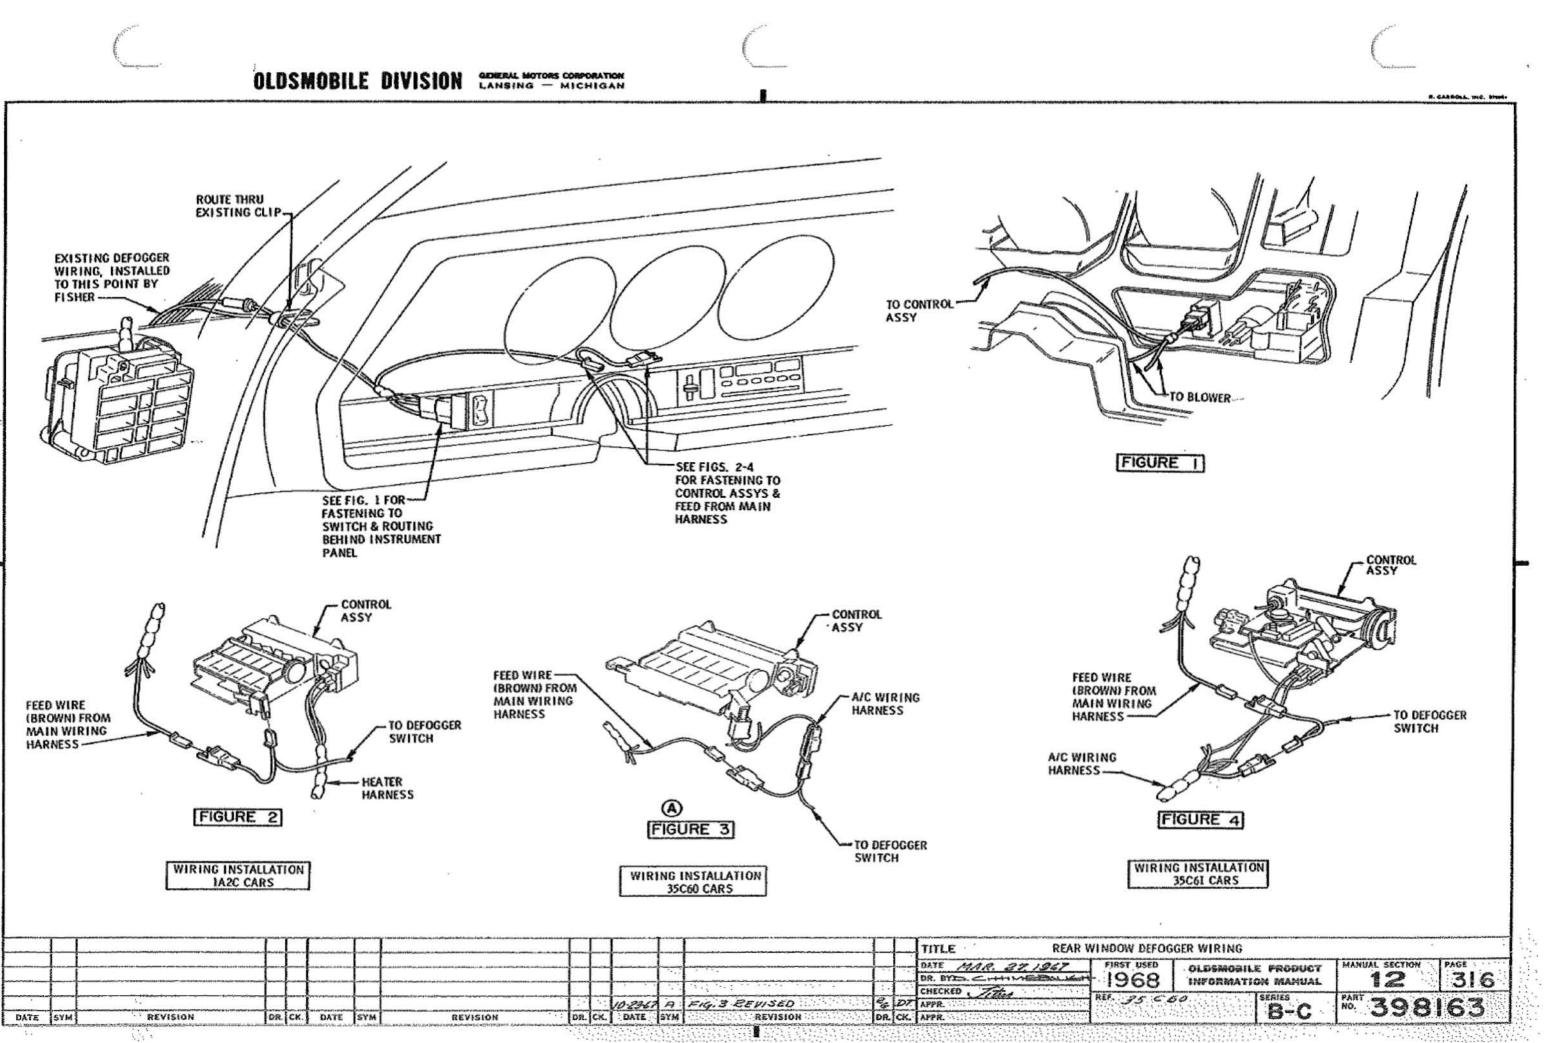

### U.P.C. OPTION 35C50 REAR WINDOW DEFOGGER

|               | Ρ.   | 1. M. |
|---------------|------|-------|
|               | SEC. | PAGE  |
| BLOWER ASSY   | 1-4  | 345   |
| SWITCH ASSY   | 1-3  | 115   |
| SWITCH WIRING | 12   | 316   |