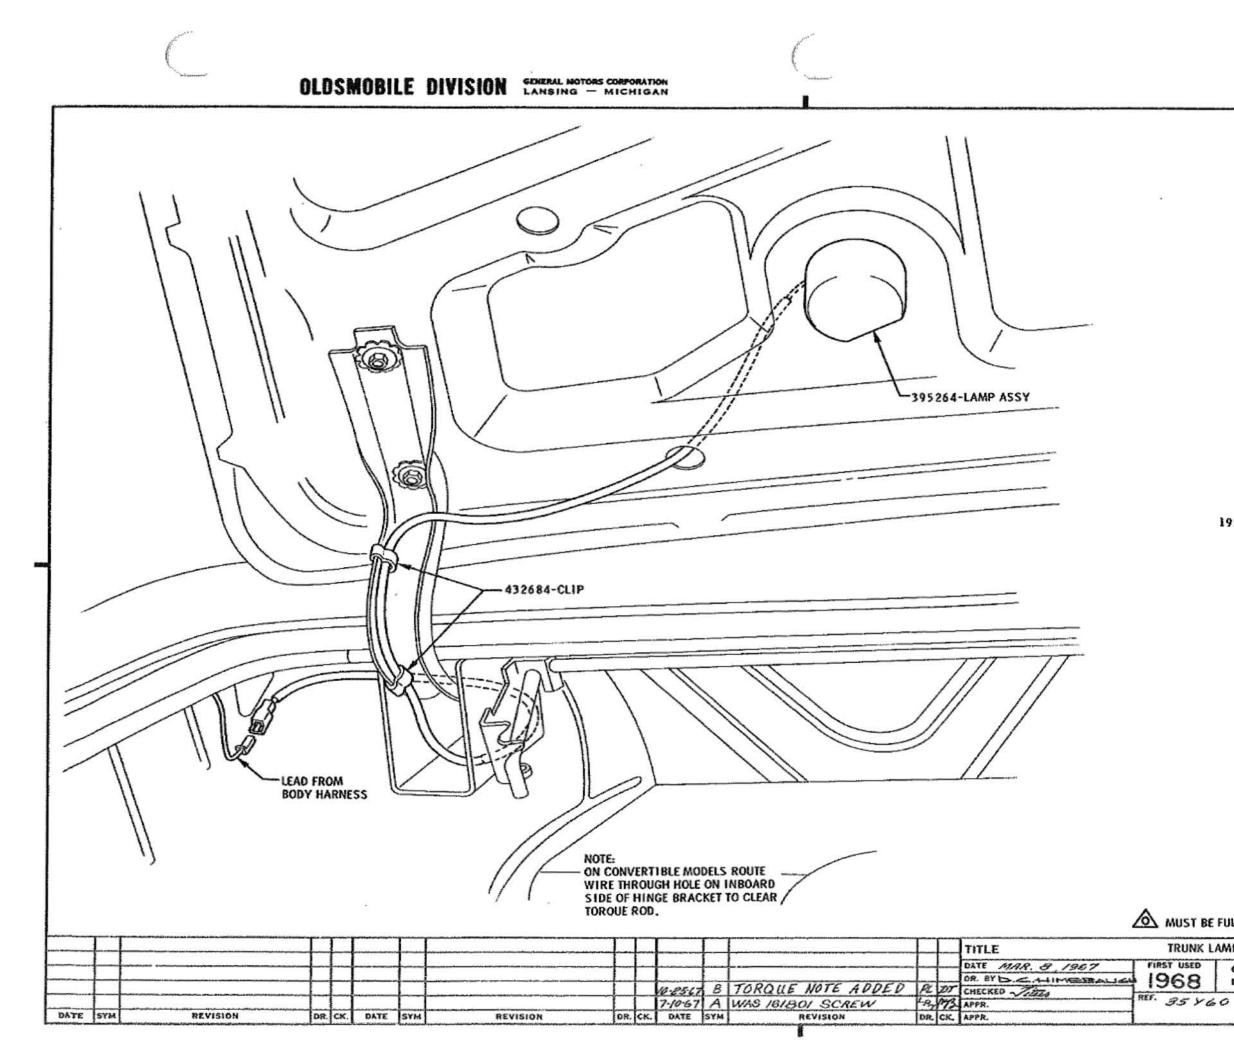

|                                     | P. I<br>SEC. | PAGE     |
|-------------------------------------|--------------|----------|
| GENERATOR & FORWARD LAMP            | 12           | 134, 137 |
| INSTRUMENT PANEL                    | 12           | 110      |
| POWER TOP                           | 12           | 111      |
| HAZARD WARNING KNOB ASSY            | 9            | 115      |
| HEADLAMP DOOR                       | n            | 113      |
| HEADLAMP FOCUS CHART                | 12           | 105      |
| HORN ASSY                           | 11           | 110      |
| HORN CAP                            | 9            | 115      |
| HORN CONTACT ASSY                   | 9            | 116      |
| INSTRUMENT CLUSTER ASSY             | 1-3          | 112      |
| JUNCTION BLOCK, RELAY & BUZZER ASSY | 11           | 130      |
| LAMP ASSY -                         |              |          |
| BACK-UP                             | 14           | 118      |
| COURTESY                            | 12           | 110      |
| GLOVE BOX                           | 1-3          | 116      |
| HEAD                                | 11           | 113      |
| LICENSE (EXC. 84 - 8600)            | 14           | 115      |
| MAP                                 | 1-3          | 114      |
| PARK & TURN                         | 11           | 133      |
| REAR (EXC. 84 - 8600)               | 14           | 118      |
| STARTER CABLE TUBE                  | 6-1          | 132      |
| SWITCH ASSY -                       |              |          |
| BACK-UP LAMP                        | 9            | 111      |
| DOOR JAMB                           | 12           | 111      |
| GLOVE BOX LAMP                      | 1-3          | 116      |
| HEADLAMP DIMMER                     | 1-1          | 111      |
|                                     |              |          |