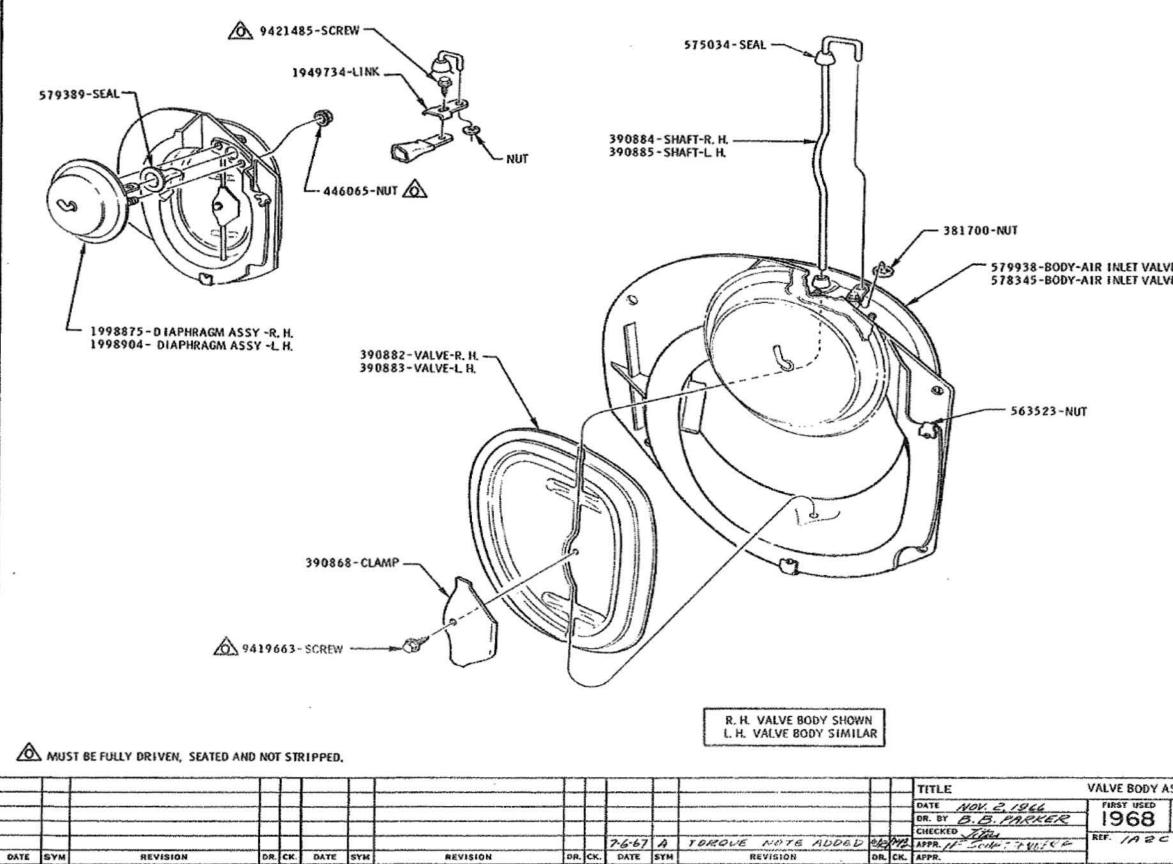

### U.P.C. SECTION IA2C VENTILATION & HEATING

| INTICATION OF TEAT     |            |              |
|------------------------|------------|--------------|
|                        | P.<br>SEC. | I.M.<br>PAGE |
| VE BODY ASSY           | 1-1        | 115          |
| VE BODY ASSY FASTENING | 1-1        | 116          |
|                        | 1-1        | 121          |
| VIRE                   | 12         | 140          |
| R CONTROL              | 1-5        | 116          |
| DIAGRAM                | 1-5        | 115          |
| TER                    | 1-3        | 114          |
| EROUTING               | 1-5        | 116          |
| NG                     | 12         | 115          |
| NG DIAGRAM             | 12         | 139          |
| SES                    | 1-1        | 122          |
| ILET                   | 1-1        | 120          |
| TER VACUUM HOSE)       | 1-2        | m            |
|                        | 1-1        | 120          |
| ASH                    | 1-1        | 121          |
|                        | 1-1        | 120          |
| Y                      | 1-1        | 120          |
| R SHROUD VENT.         | 1-2        | 116          |
| OGE                    | 1-2        | 116          |
|                        | 1-5        | 117          |
|                        | 6-0        | 114          |
|                        |            | *            |
| AM                     | 1-5        |              |
| NG                     | 1-5        | 116          |
| ING                    | 6-0        | 118          |
|                        |            |              |