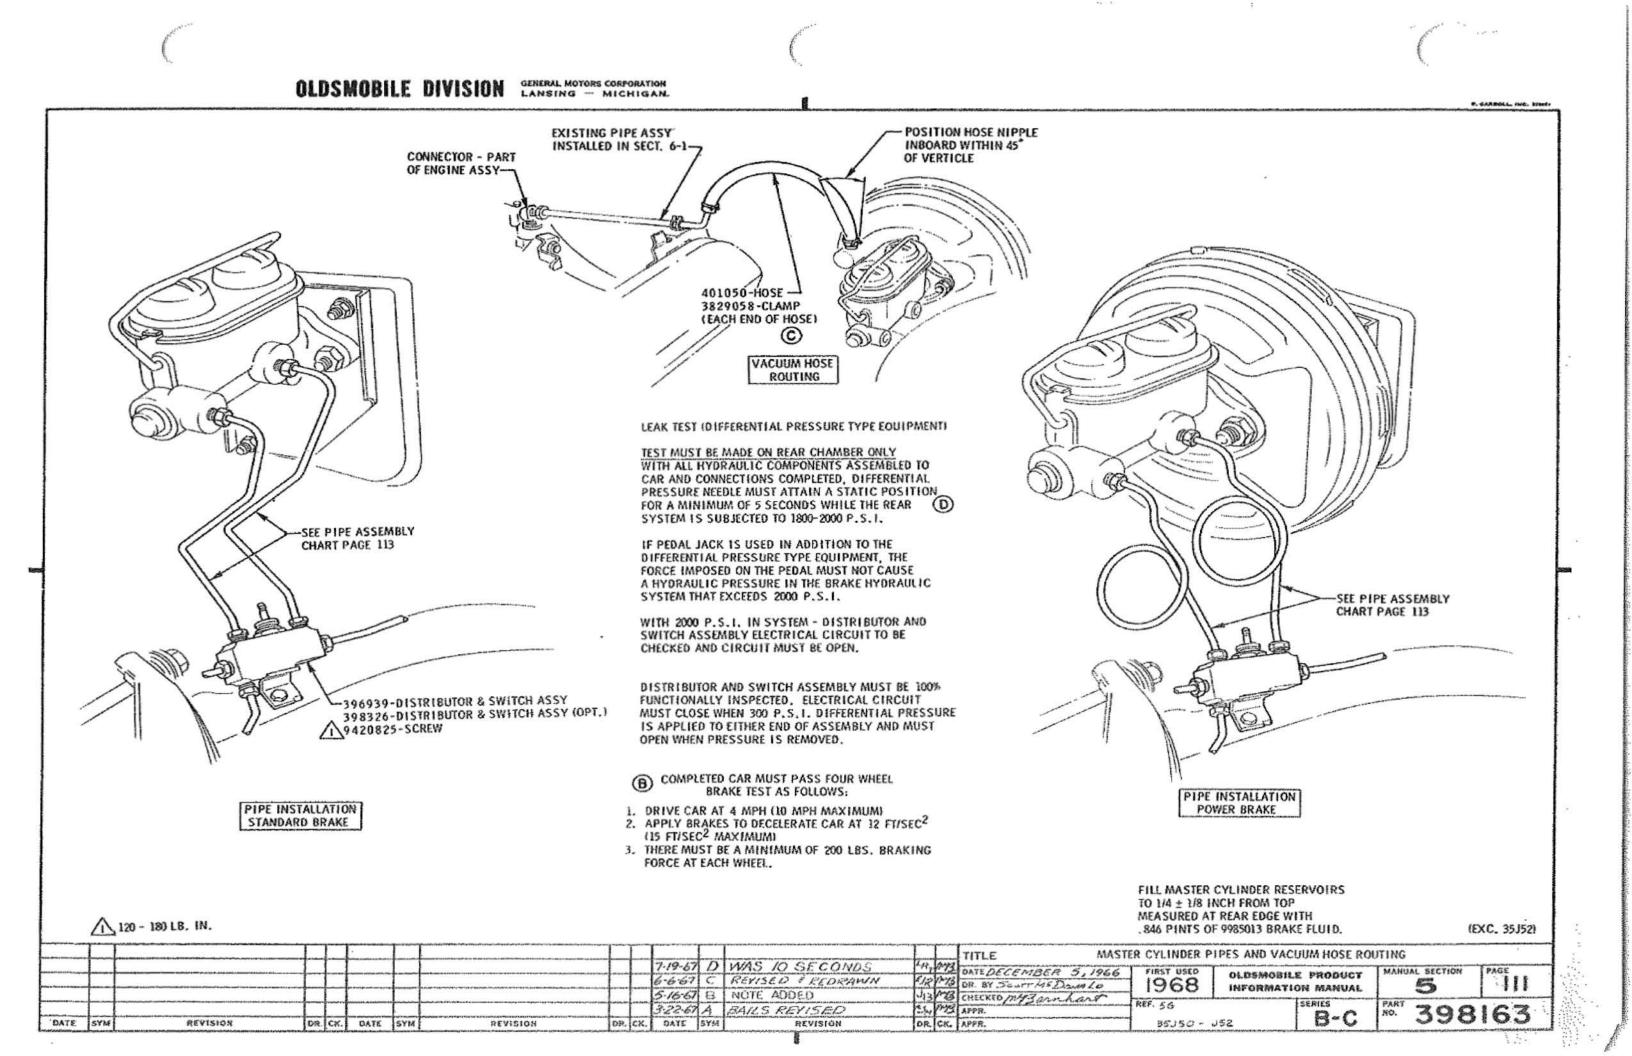

### U.P.C. SECTION 5 BRAKES

|                  |      | I.M.     |
|------------------|------|----------|
|                  | SEC. | PAGE     |
| ITCH ASSY        | 5    | m        |
|                  | 5    | 110      |
| BLE              | 5    | 117, 118 |
| /ER ASSY         | 5    | 118      |
|                  | 5    | 112      |
|                  | 5    | 110      |
|                  | 5    | 111, 114 |
|                  | 5    | 113      |
| NUCKLE SHOP ASSY | 5    | 113      |
| SSY              | 5    | 110      |
| DASH             | 5    | 110      |
|                  | 5    | m        |
|                  | 6-1  | 129      |
|                  | 6-0  | 118      |
| P.C. SECTION 6   |      |          |