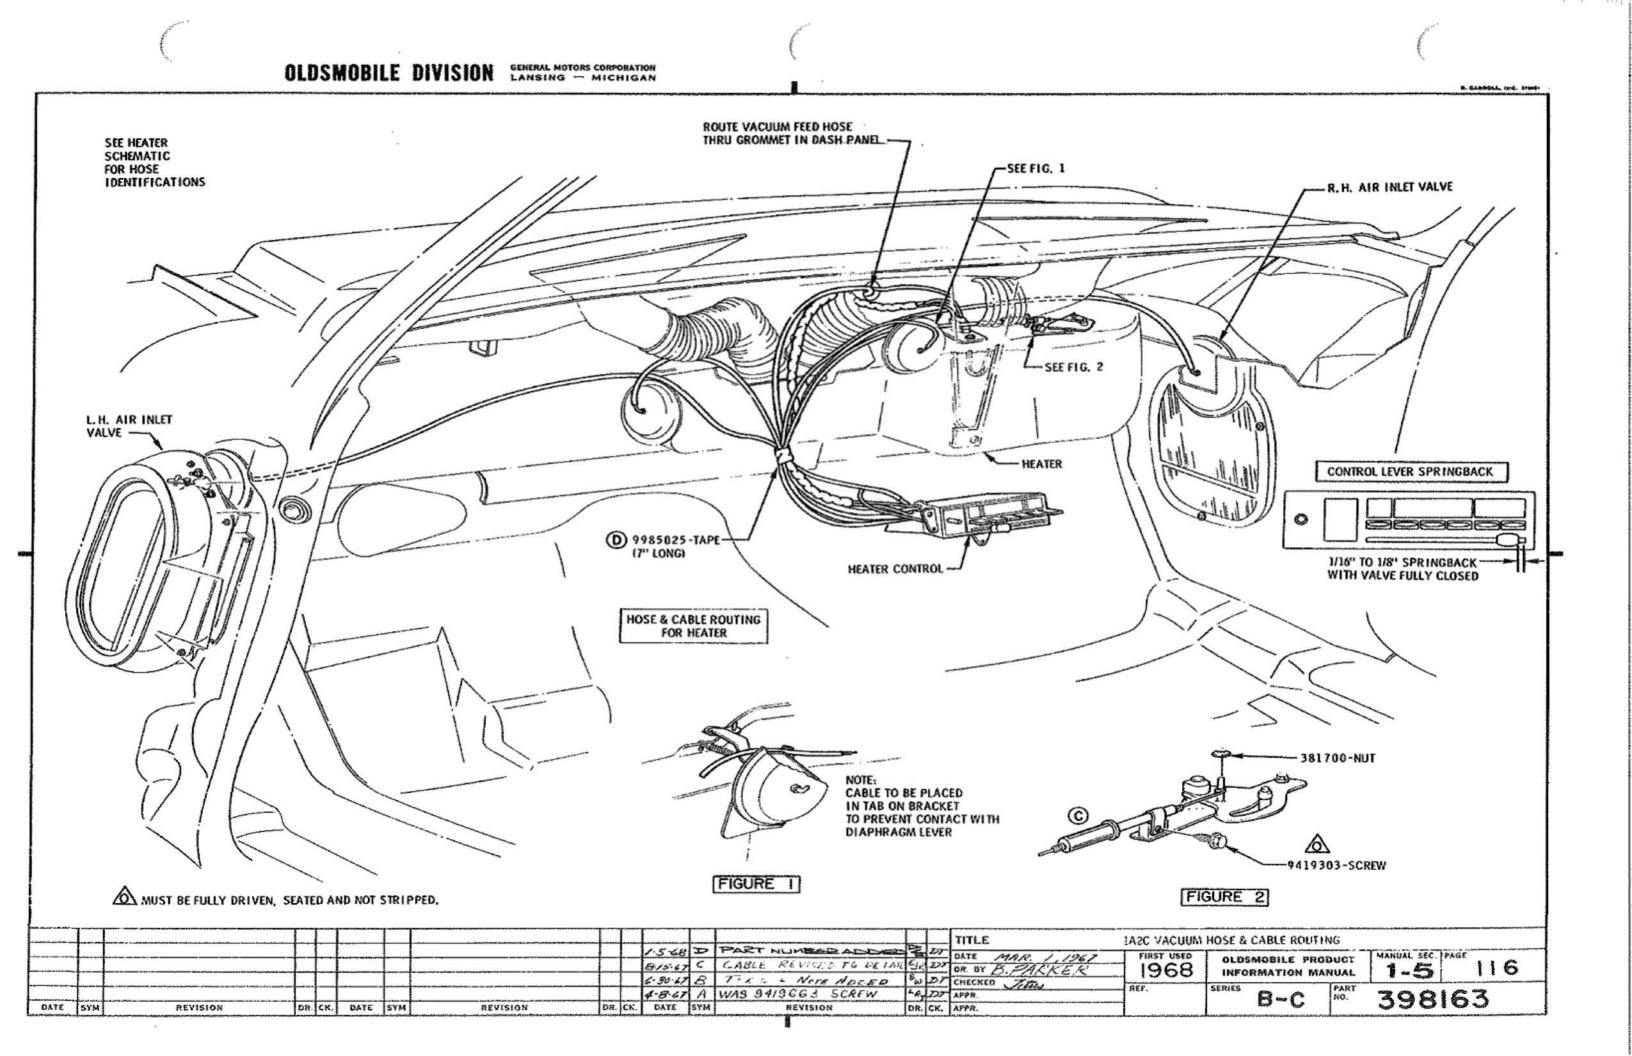

### U.P.C. SECTION IA2C VENTILATION & HEATING

| INTICATION OF TEAT     |            |              |
|------------------------|------------|--------------|
|                        | P.<br>SEC. | I.M.<br>PAGE |
| VE BODY ASSY           | 1-1        | 115          |
| VE BODY ASSY FASTENING | 1-1        | 116          |
|                        | 1-1        | 121          |
| VIRE                   | 12         | 140          |
| R CONTROL              | 1-5        | 116          |
| DIAGRAM                | 1-5        | 115          |
| TER                    | 1-3        | 114          |
| EROUTING               | 1-5        | 116          |
| NG                     | 12         | 115          |
| NG DIAGRAM             | 12         | 139          |
| SES                    | 1-1        | 122          |
| ILET                   | 1-1        | 120          |
| TER VACUUM HOSE)       | 1-2        | m            |
|                        | 1-1        | 120          |
| ASH                    | 1-1        | 121          |
|                        | 1-1        | 120          |
| Y                      | 1-1        | 120          |
| R SHROUD VENT.         | 1-2        | 116          |
| OGE                    | 1-2        | 116          |
|                        | 1-5        | 117          |
|                        | 6-0        | 114          |
|                        |            | *            |
| AM                     | 1-5        |              |
| NG                     | 1-5        | 116          |
| ING                    | 6-0        | 118          |
|                        |            |              |