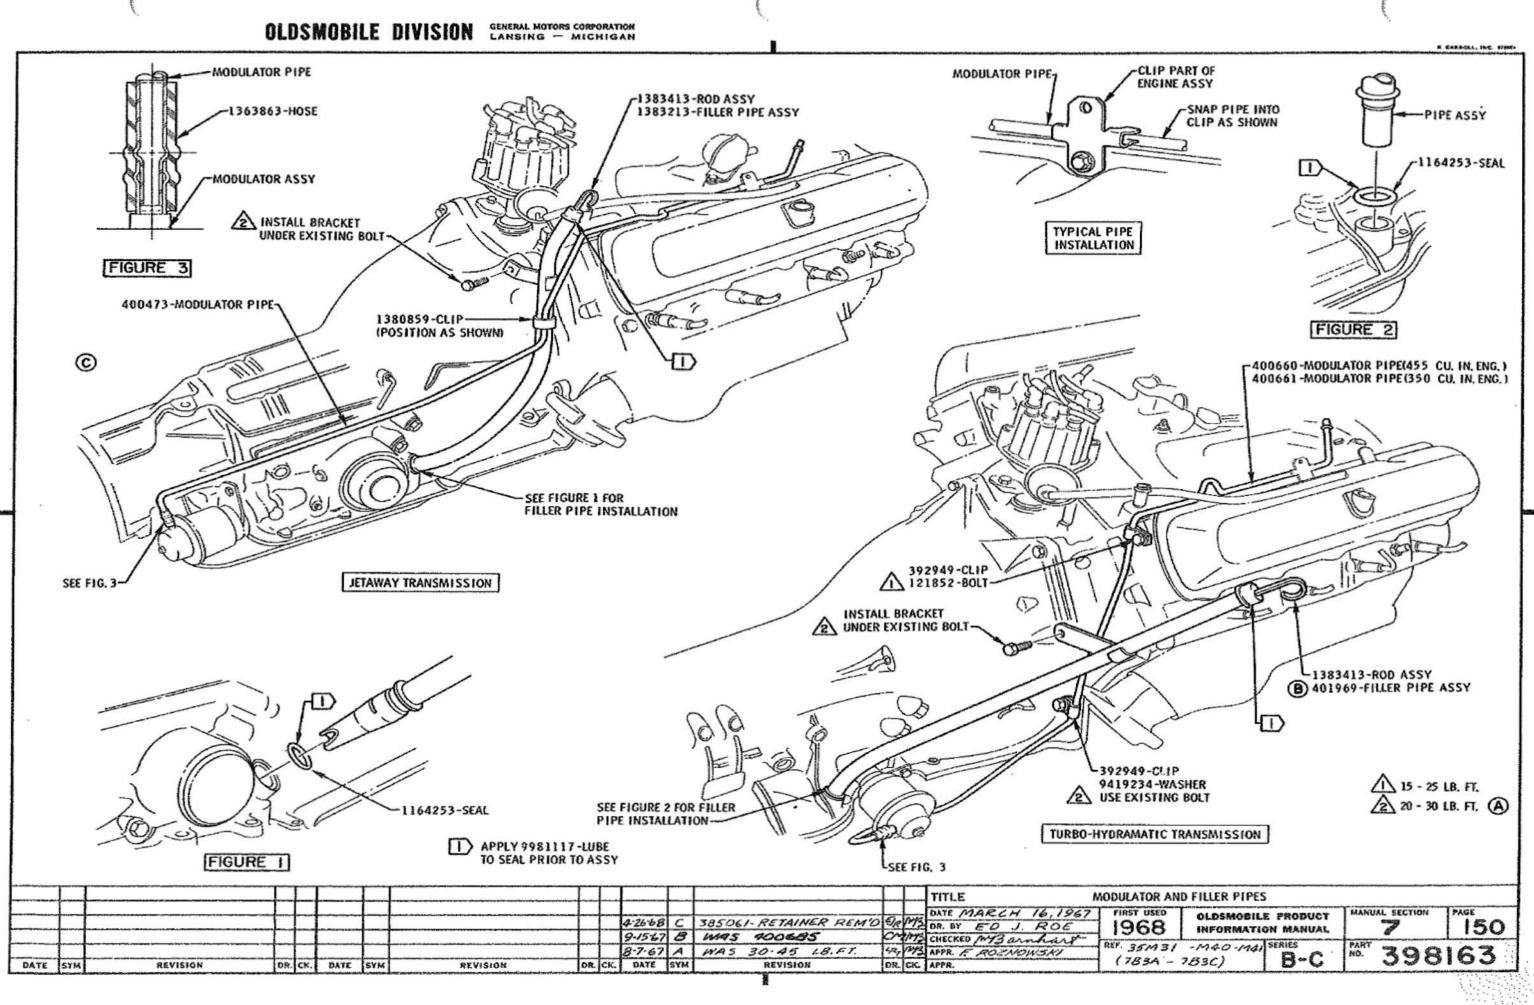

ROLL TEST PROCEDURE - 35M31 35M40, M41 SHIFT CONTROL - COLUMN SHIFT INDICATOR ASSY SHIFT LEVER ASSY STEERING COLUMN ASSY TRANSMISSION ASSY TRANSMISSION OIL -COOLER PIPE FILLER PIPE ASSY TRANS. SUPPORT MOUNTING ASSY WIRING - DOWNSHIFT SWITCH NEUT. START & BACK-UP SWITCH