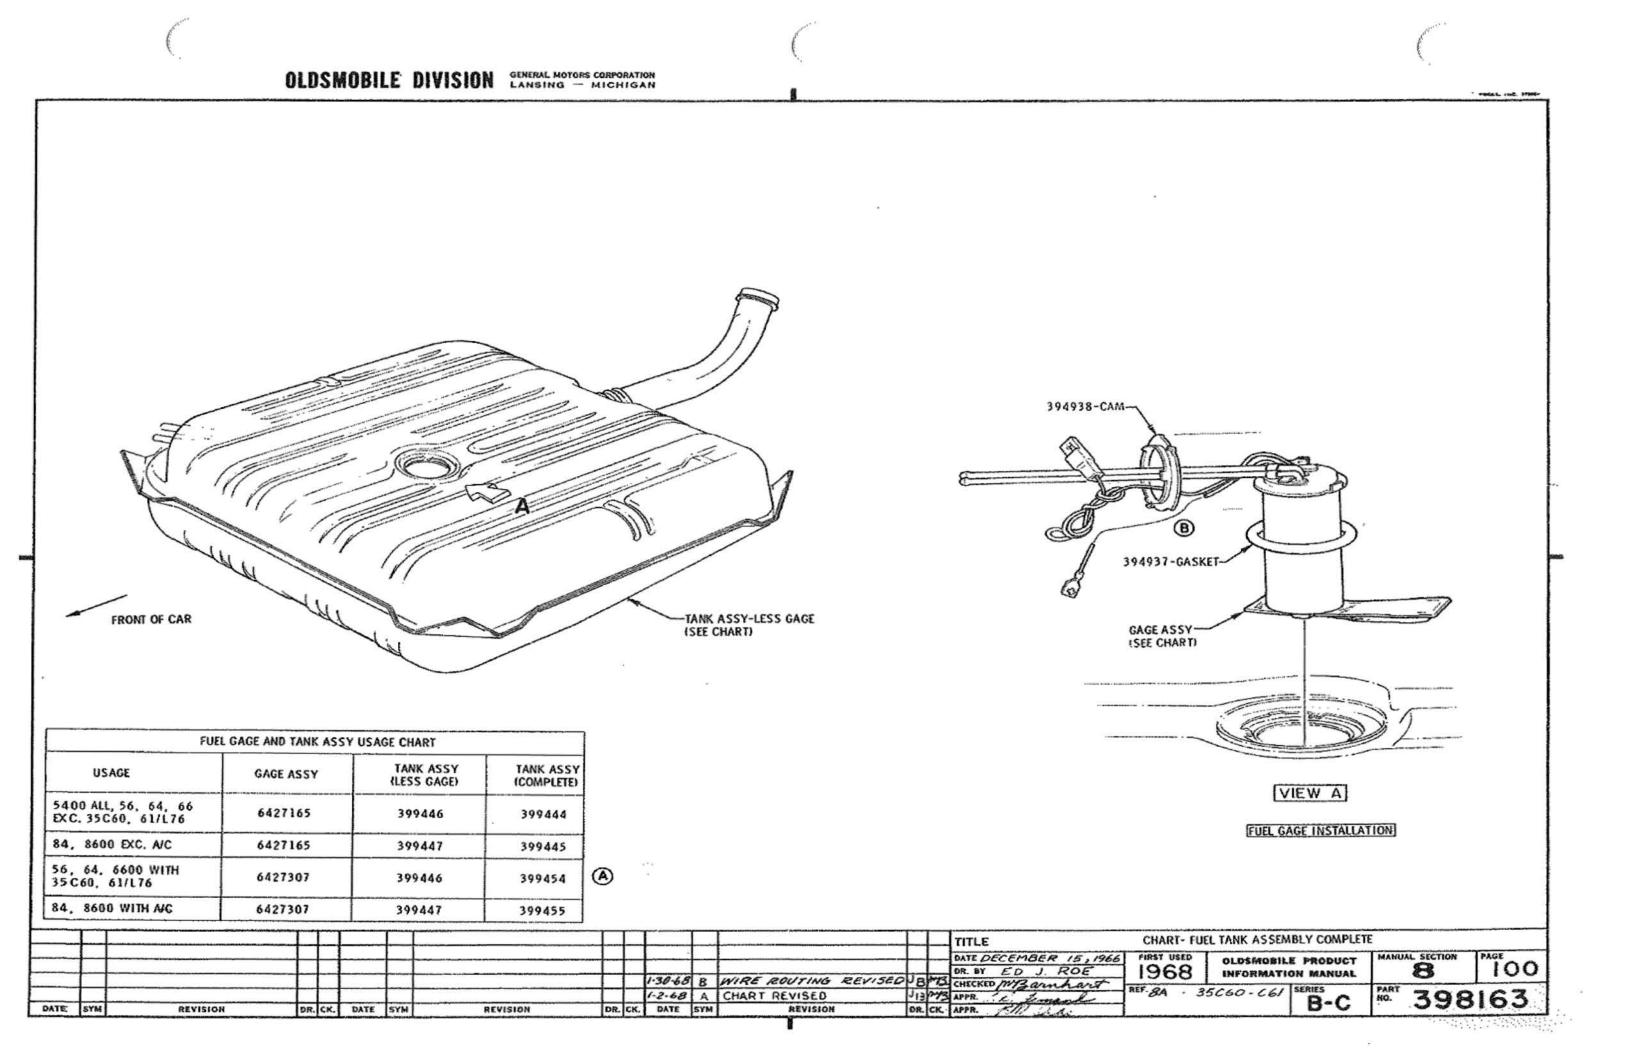

### U.P.C. SECTION 8A 8 8B FUEL SYSTEM

|                  | P. I. M. |      |
|------------------|----------|------|
|                  | SEC.     | PAGE |
| CAP ASSY - TANK  | 8        | 111  |
| FILLER DOOR ASSY | 14       | 130  |
| FUEL GAGE GROUND | 12       | 160  |
| GAGE ASSY - TANK | 8        | 100  |
| PIPES            | 8        | 110  |
| TANK ASSY CHART  | 8        | 100  |
| TANK MOUNTING    | 8        | 111  |
| TANK VENT. HOSES | 8        | 111  |