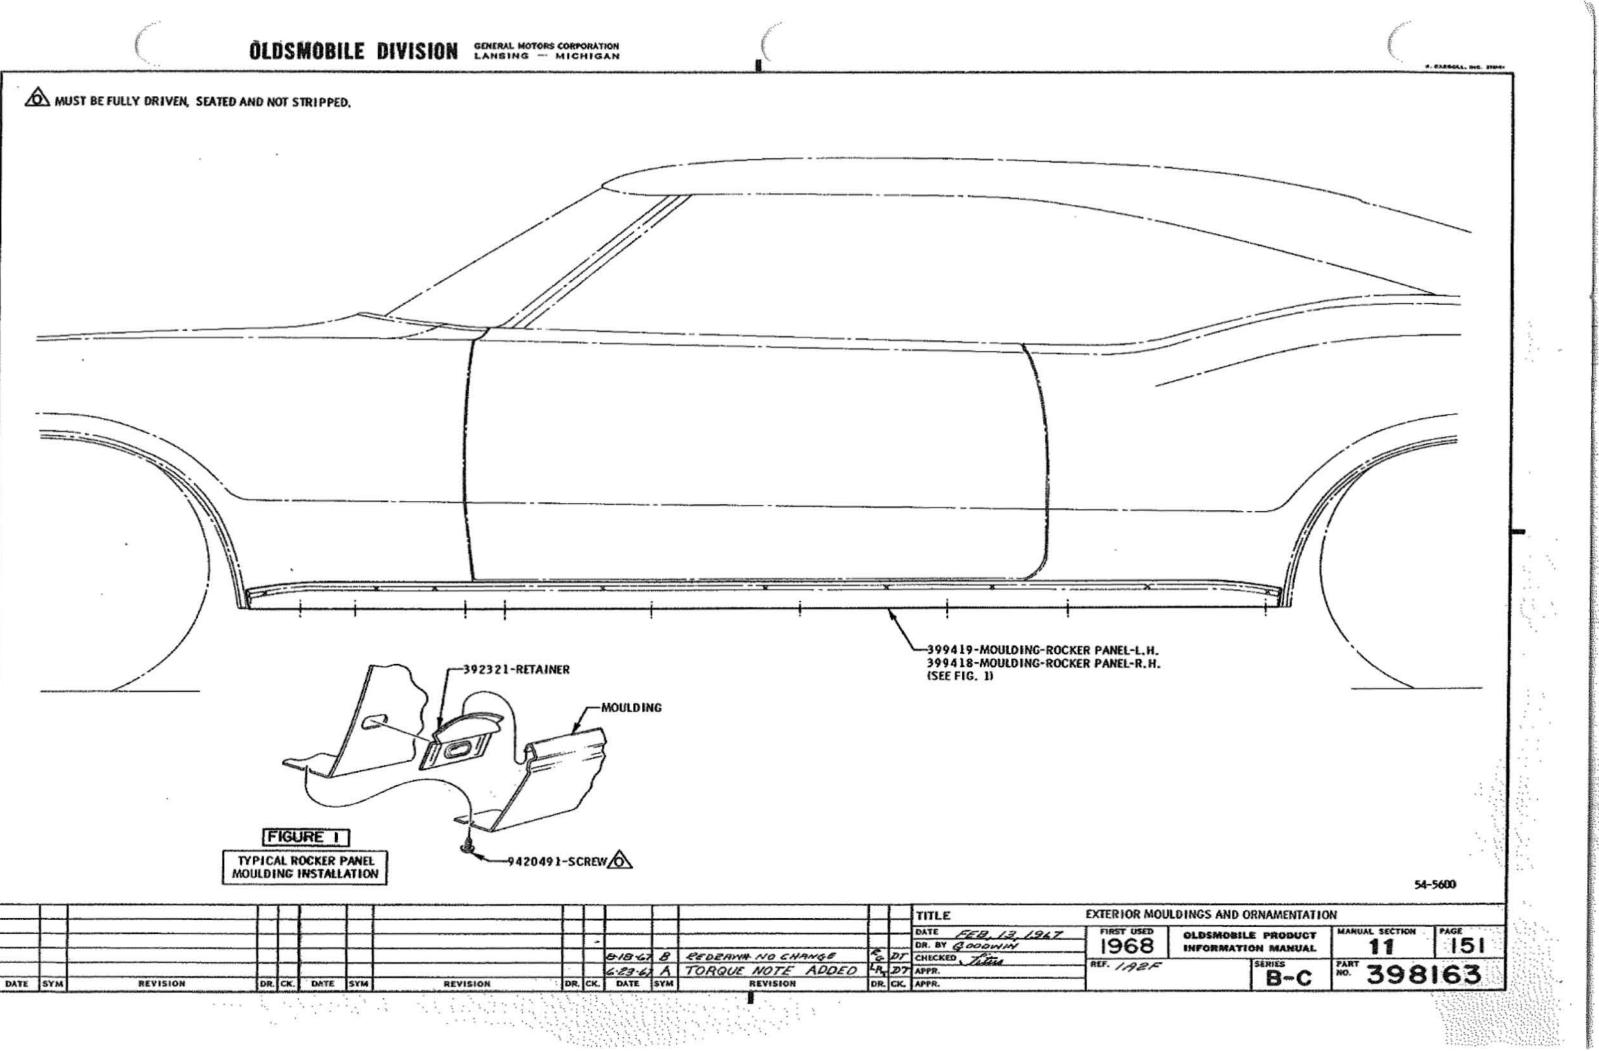

| CLEARANCES - SHEET METAL   | 11 | 190          |
|----------------------------|----|--------------|
| FENDER EXTENSION           | n  | 133          |
| FENDER IDENT. CHART        | 11 | 105 - 107    |
| FENDER INSTALLATION        | 11 | 140          |
| FENDER MOULDINGS & SCRIPTS | 11 | 150, 152-154 |
| FILLER PLATE               | 11 | 135          |
|                            |    | 400          |