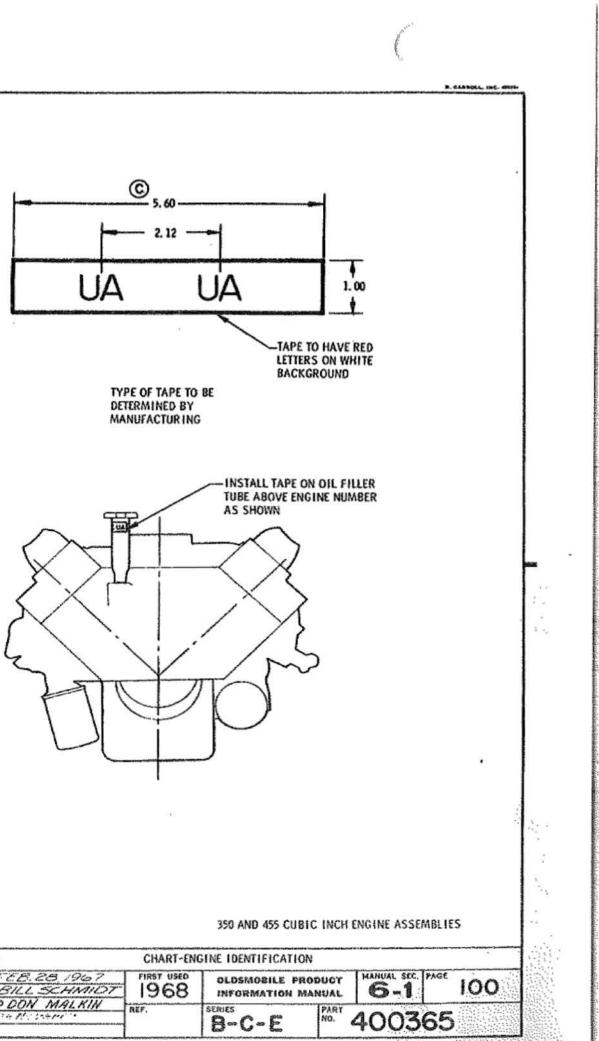

### U.P.C. SECTION 6 ENGINE

| 1-1 | 114      |
|-----|----------|
| 6-1 | 150      |
| 6-1 | 103, 104 |
| 6-0 | 112      |
| 6-0 | 100      |

 $\mathcal{C} = \mathcal{C}$ 

------

|                                   | P.<br>SEC. | I.M.<br>PAGE |                                          | P.<br>SEC. | I.M.<br>PAGE | U.P.C. SECTION 7<br>TRANSMISSION                 |          |               |
|-----------------------------------|------------|--------------|------------------------------------------|------------|--------------|--------------------------------------------------|----------|---------------|
| (6 CONTINUED)                     |            |              | MANUFACTURING NUMBER                     | 6-1        | 102          |                                                  | -        |               |
| CARBURETOR & USAGE CHART ~ 2 BBL. | 6-0        | 122          | MOUNTING TO FRAME                        | 6-1        | 140          |                                                  | SEC.     | I. M.<br>PAGE |
| CARBURETOR - 4 BBL.               | 6-0        | 123          | OIL FILLER TUBE & CAP                    | 6-0        | 112          | CLUTCH CONTROL                                   | 7        | 110, 111      |
| CARBURETOR AIR PRE-HEATER         | 6-1        | 142          | OIL LEVEL INDICATOR                      | 6-1        | 132          | CLUTCH RELEASE BEARING ASSY                      | 7        | 111           |
| CARBURETOR PRIMING PROCEDURES     | 0          | 149          | PLUG -                                   |            |              | DOWNSHIFT SWITCH WIRING                          | 12       | 111           |
| CHOKE HOUSING                     | 6-0        | 123          | POWER BRAKE VACUUM HOLE                  | 6-1        | 128          | HOSE ~ MOD, PIPE TO ELBOW                        | 6-0      | 126, 128      |
| CHOKE PIPES                       | 6-0        | 122          | FRONT VACUUM HOLE                        | 6-0        | 126          | MODULATOR PIPE                                   | 7        | 150           |
| CHOKE TUBE ASSY                   | 6-0        | 116          | THERMO, VACUUM SWITCH HOLE               | 6-0        | 126, 128     | MODULATOR PIPE CLIP                              | 6-0      | 120           |
| COIL ASSY                         | 6-1        | 128          | PULLEY & BELT DATA                       | 6-1        | 110          | NEUT. START & BACK-UP SWITCH WIRING              | 12       | 111           |
| CONVERSION CHART                  | 6-1        | 120, 121     | PULLEY & BELT DIAGRAM                    | 6-1        | 111 - 114    | PROTECTIVE NUMBER STAMPING                       | 0        | 170           |
| CRANK CASE VENT. HOSE             | 6-0        | 130          | RADIATOR COOLANT FILL CHART              | 11         | 100          | ROLL TEST PROCEDURE                              | 0        | 151           |
| CRANKCASE VENT. VALVE ASSY        | 6-0        | 116          | RADIATOR HOSE                            | 11         | 118          | SHIFT CONTROL - AUTOMATIC                        | 7        | 140<br>115    |
| CRANKCASE VENT, PIPE              | 6-1        | 150          | PROTECTIVE NUMBER STAMPING               | 0          | 170          |                                                  | 9        |               |
| DISTRIBUTOR VACUUM HOSE           | 6-0        | 126 - 129    | SOLENOID - THROTTLE CLOSING              | 6-0        | 124          | SHIFT INDICATOR ASSY                             |          | 110           |
| EMISSION CONTROL SPEC. LABEL      | 0          | 124          | SOLENOID - THROTTLE CLOSING - ADJUSTMENT | 6-0        | 105 🕢        | SHIFT LEVER                                      | 9        | 115           |
| ENGINE IDENT. CHART               | 6-1        | 100          | SPARK PLUGS, CABLES & BRACKET            | 6-0        | 132          | SWITCH ASSY - DOWNSHIFT<br>NEUT. START & BACK-UP | 1-1<br>9 | 113<br>111    |
| FAN BLADE ASSY                    | 6-1        | 130          | STARTER MOTOR ASSY & USAGE CHART         | 6-0        | 110          | SPEEDOMETER GEAR HOLE PLUG                       | 7        | 111           |
| FRONT COVER SHOP ASSY             | 6-0        | 112          | THROTTLE ADJUSTMENT                      | 6-1        | 119          | TRANSMISSION -                                   |          |               |
| FUEL PIPE ASSY - PUMP TO CARB.    | 6-0        | 133          | THROTTLE CONTROL                         | 1-2        | 120 🕦        | ASSEMBLY                                         | 7        | 115, 135      |
| FUEL PUMP & USAGE CHART           | 6-0        | 114          | TIMING INDICATOR                         | ·6-0       | 112          | OIL COOLER PIPES                                 | 7        | 155           |
| GENERATOR & MOUNTING              | 6-1        | 125          | VOLTAGE REGULATOR                        | 1-2        | m            | OIL FILLER PIPE & ROD ASSY                       | 7        | 150           |
| GROUND STRAP                      | 12         | 131          | WATER BY-PASS HOSE                       | 6-0        | 114          | USAGE CHART                                      | 7        | 100           |
| HEAT SHIELD - ENGINE MOUNTING     | 6-1        | 140          | WATER OUTLET & THERMOSTAT                | 6-0        | 114          |                                                  |          |               |
| IGNITION SWITCH ASSY              | 1-3        | 113          |                                          |            |              |                                                  |          |               |
| LIFTING STRAP                     | 6-0        | 116          |                                          |            |              |                                                  |          |               |
| MANIFOLD FITTINGS                 | 6-0        | 118          |                                          |            |              |                                                  |          |               |