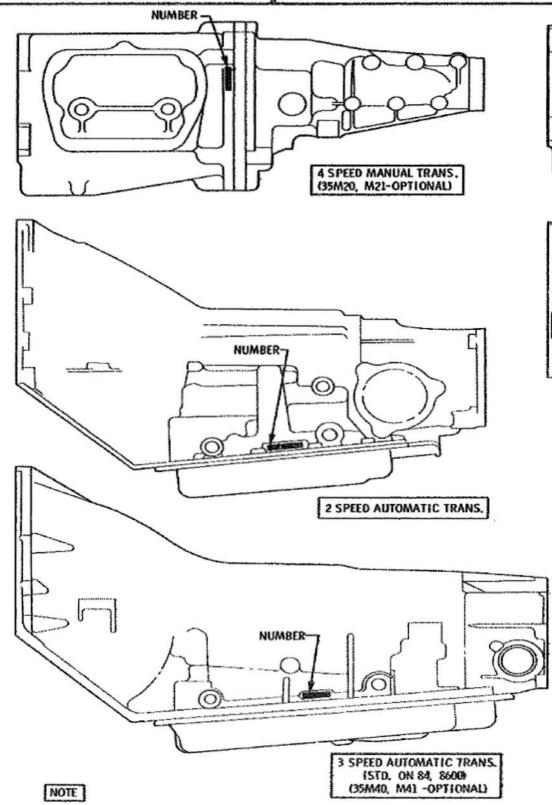

### U.P.C. SECTION O GENERAL

|                             | P.<br>SEC. | I.M.<br>PAGE      |
|-----------------------------|------------|-------------------|
| CHASSIS ASSY PAINT CHART    | 0          | 195               |
| DRILLING LAYOUT -           |            |                   |
| DASH                        | 0          | 140, 141          |
| MISCELLANEOUS               | 0          | 142 - 145         |
| GENERAL REFERENCES          | 0          | 100               |
| GENERAL WRENCH TORQUE SPEC. | 0          | 101               |
| I. B. M. ACCESSORY CODES    | 0          | 155, 156          |
| LOOSE PARTS STOWAGE         | 0          | 120               |
| OWNER OPERATING MANUAL      | 0          | 120               |
| OWNER PROTECTION PLAN BOOK  | 0          | 120               |
| PAINT & TRIM SPEC.          | 0          | 180 - 188         |
| PROTECT-O-PLATE             | 0          | 115               |
| PROTECTIVE NUMBER STAMPING  | 0          | 170               |
| TEMPLATE CHART              | 0          | 128               |
| TORQUE CHART -              |            |                   |
| BODY                        | 0          | 113, 114 <b>B</b> |
| CHASSIS                     | 0          | 102 - 105         |
| TRANSMISSION                | 0          | 107 - 112         |
| VEHICLE IDENTIFICATION      | 0          | 117               |
| WHEEL ALIGNMENT LAYOUT      | 3<br>(A)   | 103               |