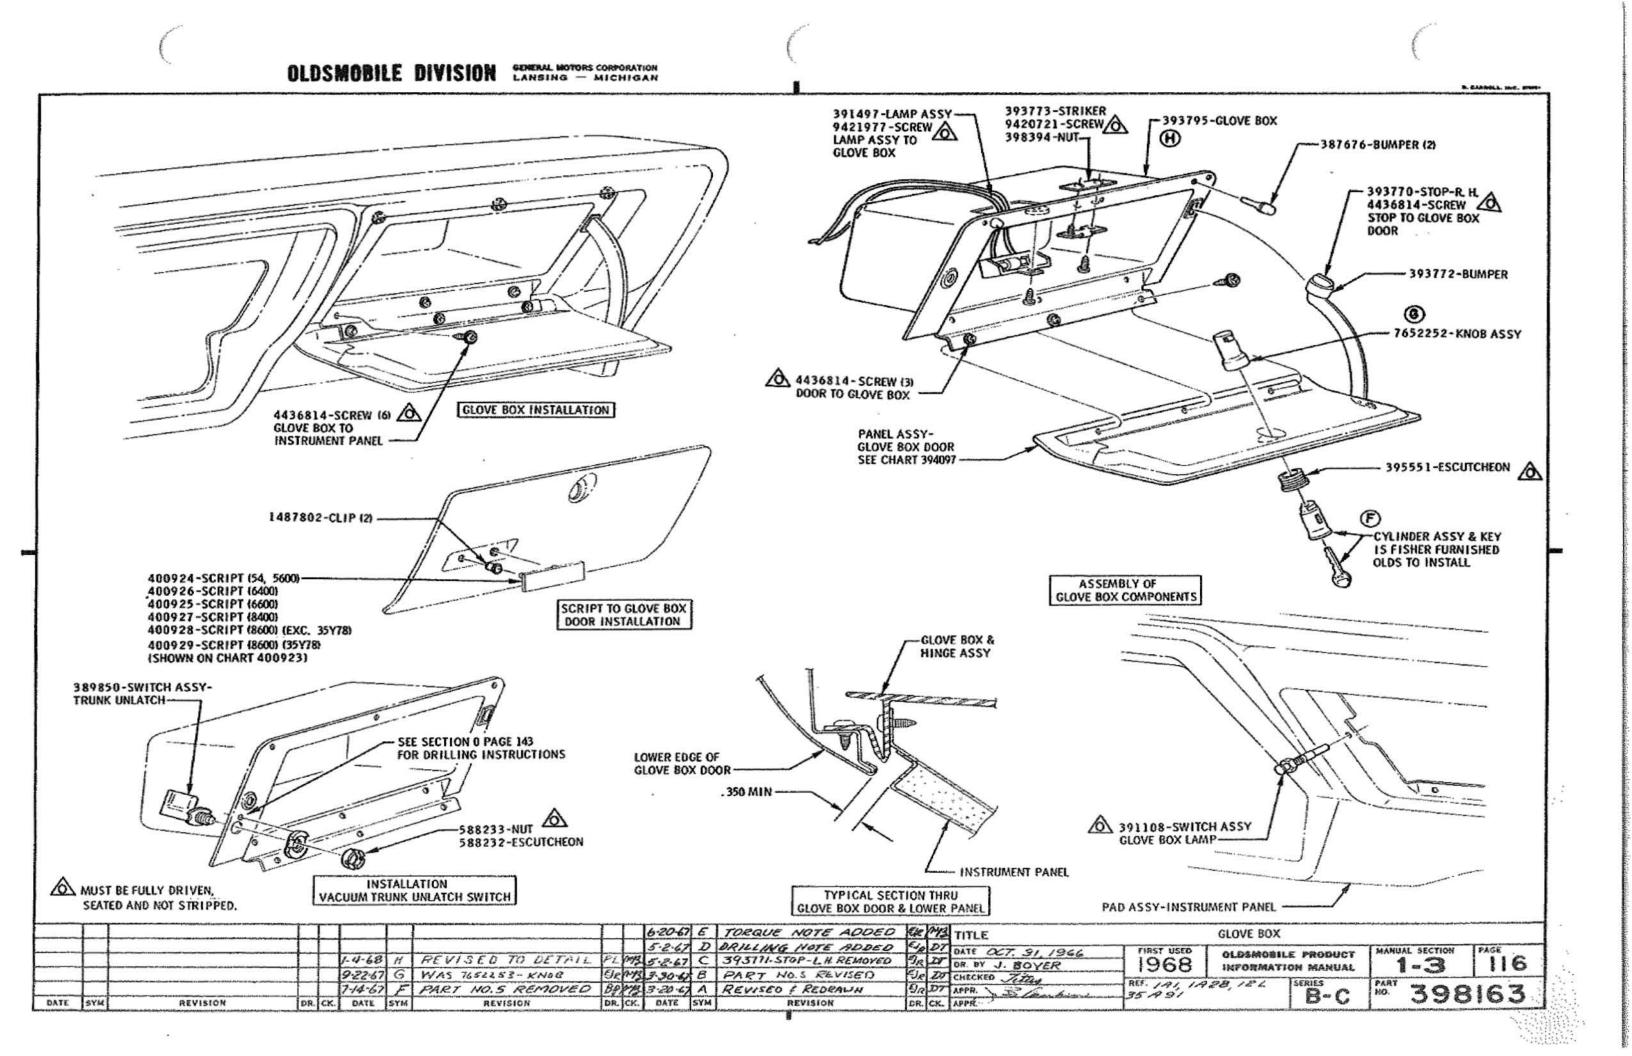

|                                                | P. I. M. |      |  |
|------------------------------------------------|----------|------|--|
|                                                | SEC.     | PAGE |  |
| LICENSE PLATE - FRONT SUPPORT<br>PARTS PACKAGE | 14       | 135  |  |
| LICENSE PLATE PARTS PACKAGE                    | 0        | 120  |  |
| PROTECTORS - FRONT SEAT, FLOOR & DOOR          | 1-4      | 110  |  |
| VEHICLE IDENT. NUMBER PLATE CHART              | 0        | 116  |  |
| VEHICLE IDENT. NUMBER PLATE INSTALLATION       | 1-1      | 119  |  |
|                                                |          |      |  |