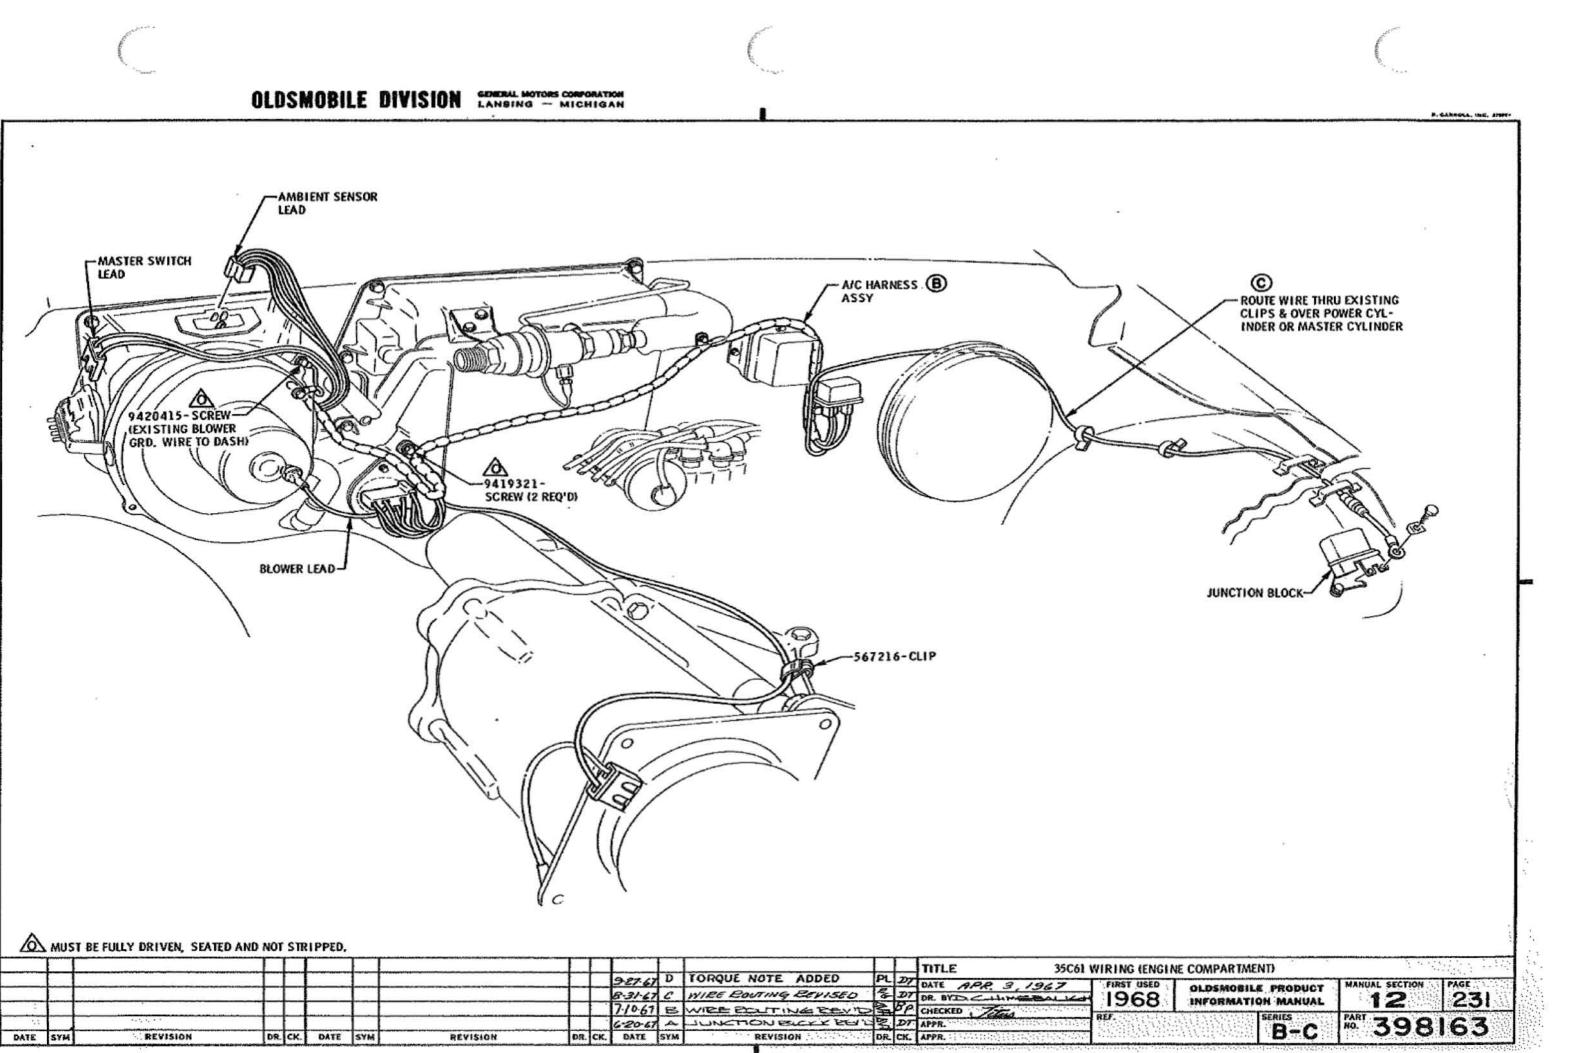

|                                    | P. I<br>SEC. | PAGE       |
|------------------------------------|--------------|------------|
| EVAPORATOR ASSY                    | 1-2          | 215        |
| FAN BLADE & CLUTCH ASSY            | 6-1          | 210        |
| GENERATOR ASSY                     | 6-1          | 212        |
| GROMMET                            | 1-2          | 111        |
| HARNESS ASSY -                     |              |            |
| ENGINE COMP 35C60<br>35C61         | 12<br>12     | 230<br>231 |
| INSIDE OF CAR - 35C60<br>35C61     | 12<br>12     | 216<br>218 |
| HARNESS ASSY - GEN. & FWD. LAMP    | 12           | 232        |
| HEATER ASSY                        | 1-1          | 211        |
| HEATER WATER HOSES                 | 1-5          | 215        |
| HOSE ASSY - RECEIVER TO EVAP.      | 1-5          | 216        |
| HOSE ASSY - SUCTION                | 1-5          | 217        |
| HOSE & MUFFLER ASSY                | 1-5          | 216        |
| INSULATOR - FRONT FLOOR            | 1-1          | 210        |
| I. P. PAD ASSY                     | 1-3          | 110        |
| MANIFOLD ASSY                      | 1-1          | 213        |
| MASTER CONTROL SWITCH ASSY - 35C61 | 1-2          | 215        |
| OIL FILLER TUBE                    | 6-0          | 112        |
| OUTLET -                           |              |            |
| HEATER AIR DIST.                   | 1-1          | 211        |
| I. P. CENTER                       | 1-3          | 210        |
| I.P. END                           | 1-3          | 211, 212   |
| POWER SERVO ASSY - 35C61           | 1-1          | 212        |
| POWER STEERING HOSE BRACKET        | 6-1          | 212        |
| PULLEYS                            | 6-1          | 210        |
|                                    |              | 전<br>·     |