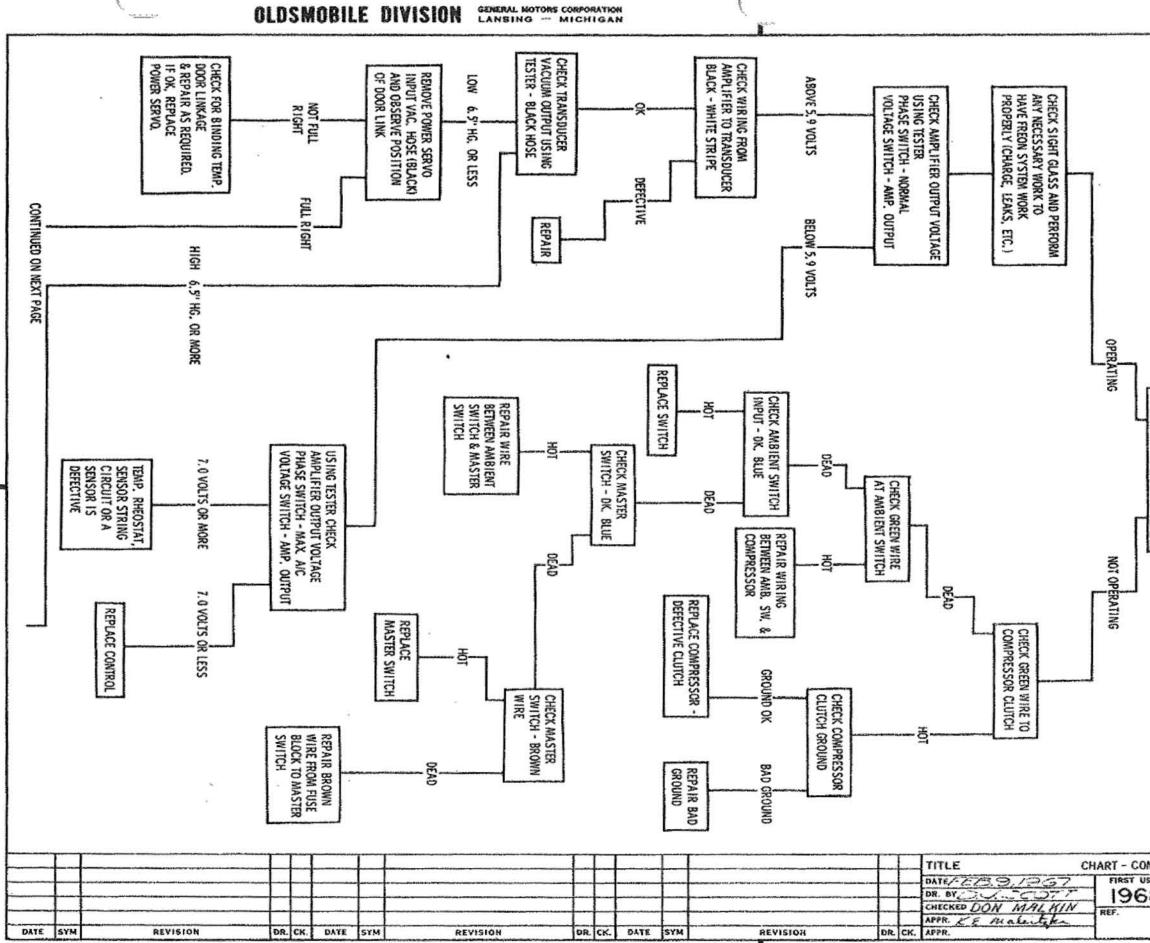

|                                      | P.<br>SEC. | I.M.<br>PAGE         |
|--------------------------------------|------------|----------------------|
| RADIATOR ASSY                        | n          | 116                  |
| RECEIVER DEHYDRATOR                  | n          | 111                  |
| RELAY ASSY - BLOWER                  | 1-2        | 111                  |
| RELAY - COMPRESSOR HOLD-IN           | 11         | 131 🔿                |
| RESISTOR ASSY                        | 1-2        | 215                  |
| SHROUD SIDE FINISHING PANELS & COVER | 1-1        | 210                  |
| SPARK PLUG CABLE - #2                | 6-0        | 132                  |
| SPRING - FRONT COIL CHART            | 3          | 100                  |
| SWITCH ASSY                          | 1-3        | 114                  |
| TEMP. CONTROL CABLE ROUTING          | 1-5        | 213                  |
| TEST DATA                            | 0          | 205                  |
| TEST & DIAGNOSIS - 35C61             | 0          | 210 - 218            |
| THERMOSTATIC VACUUM SWITCH ASSY      | 6-0        | 127, 129             |
| TRANSDUCER - 35C61                   | 1-1        | 210                  |
| VACUUM HOSE -                        |            |                      |
| DIAGRAM - 35C60<br>35C61             | 1-5<br>1-5 | 212<br>220           |
| DISTRIBUTOR                          | 6-0        | 127, 129             |
| ROUTING - 35C60<br>35C61             | l-5<br>l-5 | 213, 214<br>221, 222 |
| THERMO, VACUUM SWITCH                | 6-0        | 127, 129             |
| VACUUM SUPPLY FITTING                | 6-0        | 118                  |
| VACUUM TANK ASSY                     | 1-2        | 112                  |
| VALVE - PILOT OPERATED STV           | 1-2        | 215                  |
| WATER CONTROL VALVE                  | 6-1        | 210                  |
| WATER OUTLET                         | 6-0        | 114                  |
| WATER PUMP                           | 6-1        | 210                  |
| WIRING DIAGRAM - 35C60<br>35C61      | 12<br>12   | 215<br>217           |