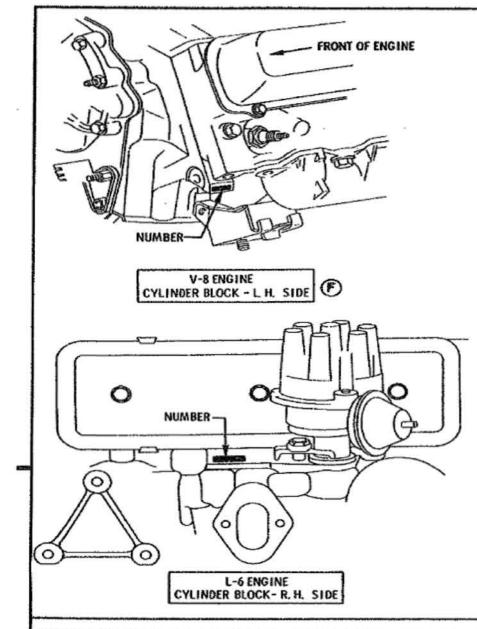

### U.P.C. SECTION O GENERAL

|                             | P.<br>SEC. | I.M.<br>PAGE      |
|-----------------------------|------------|-------------------|
| CHASSIS ASSY PAINT CHART    | 0          | 195               |
| DRILLING LAYOUT -           |            |                   |
| DASH                        | 0          | 140, 141          |
| MISCELLANEOUS               | 0          | 142 - 145         |
| GENERAL REFERENCES          | 0          | 100               |
| GENERAL WRENCH TORQUE SPEC. | 0          | 101               |
| I. B. M. ACCESSORY CODES    | 0          | 155, 156          |
| LOOSE PARTS STOWAGE         | 0          | 120               |
| OWNER OPERATING MANUAL      | 0          | 120               |
| OWNER PROTECTION PLAN BOOK  | 0          | 120               |
| PAINT & TRIM SPEC.          | 0          | 180 - 188         |
| PROTECT-O-PLATE             | 0          | 115               |
| PROTECTIVE NUMBER STAMPING  | 0          | 170               |
| TEMPLATE CHART              | 0          | 128               |
| TORQUE CHART -              |            |                   |
| BODY                        | 0          | 113, 114 <b>B</b> |
| CHASSIS                     | 0          | 102 - 105         |
| TRANSMISSION                | 0          | 107 - 112         |
| VEHICLE IDENTIFICATION      | 0          | 117               |
| WHEEL ALIGNMENT LAYOUT      | 3<br>(A)   | 103               |