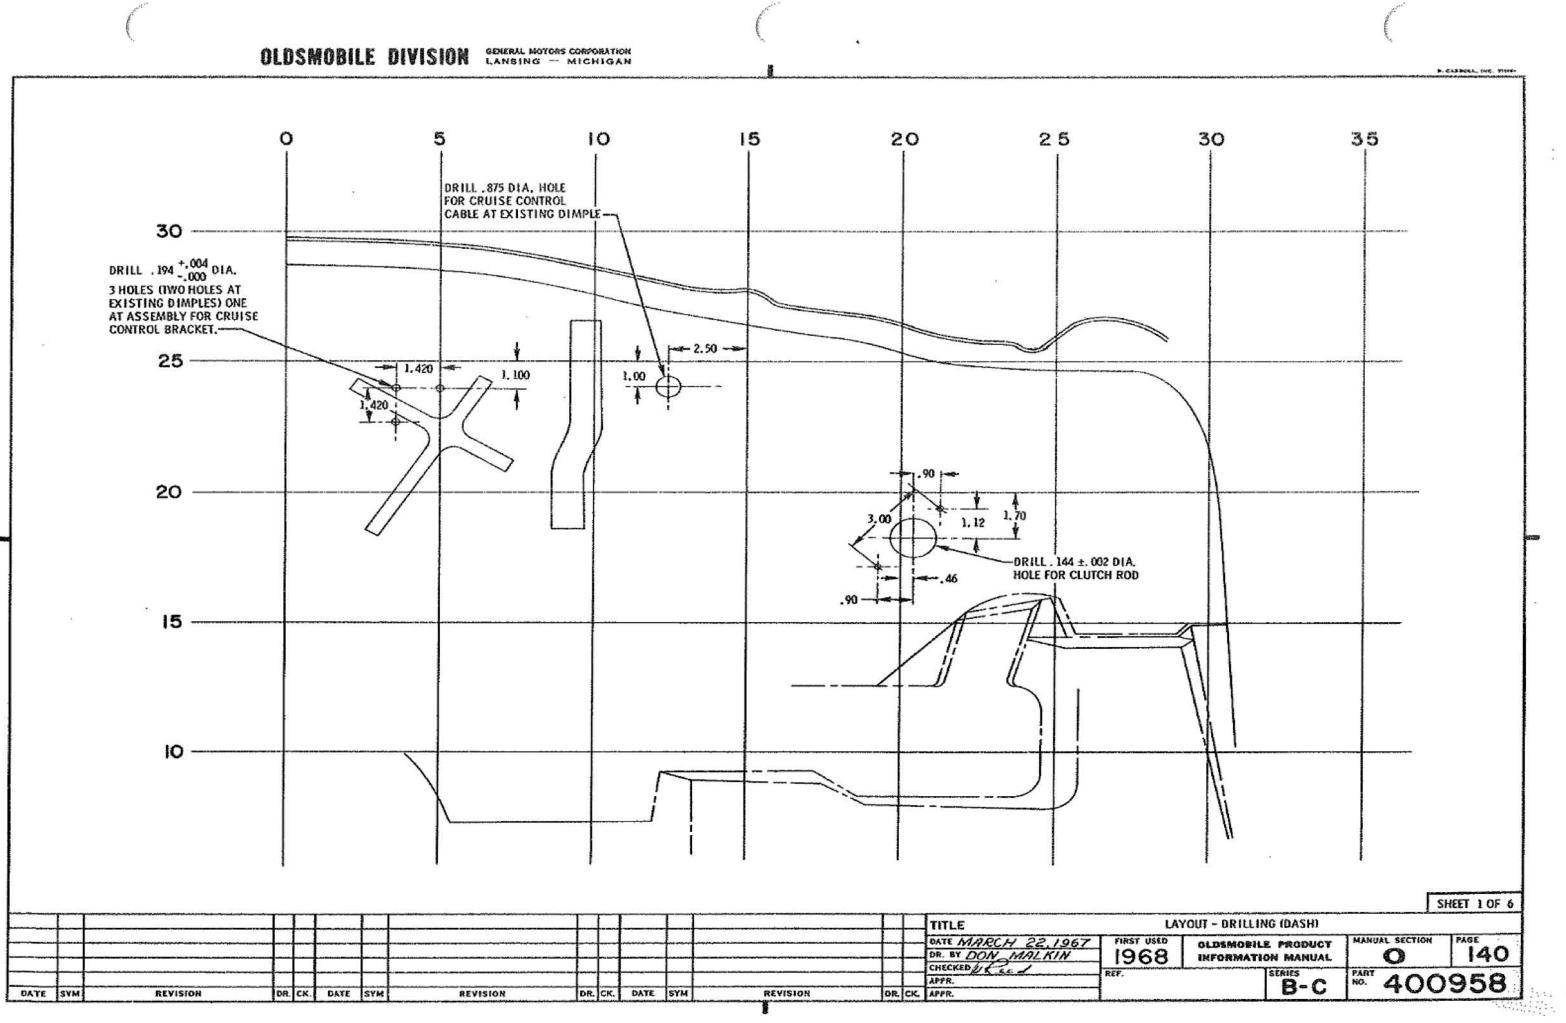

### U.P.C. SECTION O GENERAL

|                             | P.<br>SEC. | I.M.<br>PAGE      |
|-----------------------------|------------|-------------------|
| CHASSIS ASSY PAINT CHART    | 0          | 195               |
| DRILLING LAYOUT -           |            |                   |
| DASH                        | 0          | 140, 141          |
| MISCELLANEOUS               | 0          | 142 - 145         |
| GENERAL REFERENCES          | 0          | 100               |
| GENERAL WRENCH TORQUE SPEC. | 0          | 101               |
| I. B. M. ACCESSORY CODES    | 0          | 155, 156          |
| LOOSE PARTS STOWAGE         | 0          | 120               |
| OWNER OPERATING MANUAL      | 0          | 120               |
| OWNER PROTECTION PLAN BOOK  | 0          | 120               |
| PAINT & TRIM SPEC.          | 0          | 180 - 188         |
| PROTECT-O-PLATE             | 0          | 115               |
| PROTECTIVE NUMBER STAMPING  | 0          | 170               |
| TEMPLATE CHART              | 0          | 128               |
| TORQUE CHART -              |            |                   |
| BODY                        | 0          | 113, 114 <b>B</b> |
| CHASSIS                     | 0          | 102 - 105         |
| TRANSMISSION                | 0          | 107 - 112         |
| VEHICLE IDENTIFICATION      | 0          | 117               |
| WHEEL ALIGNMENT LAYOUT      | 3<br>(A)   | 103               |