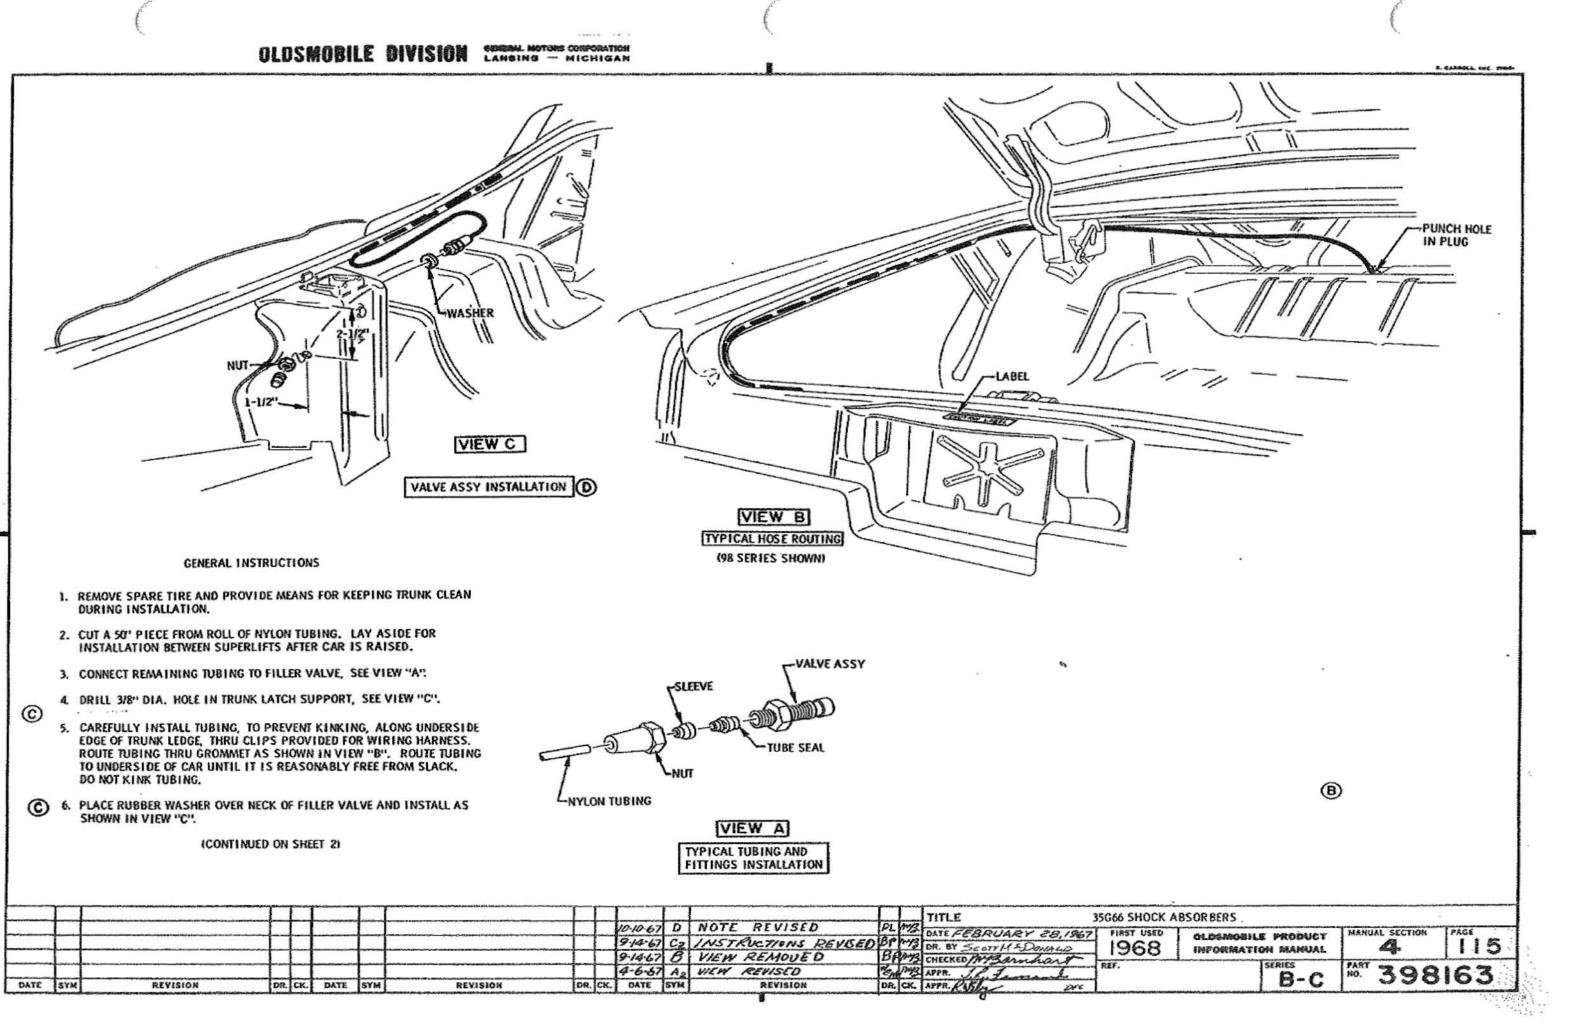

A   | WAS 5699784 SHAFT | 3  | 1173 | APPR. J. P. Linnaul   | REF. 4       |
| DATE | SYM | REVISION | DR | CK. | DATE | SYM           | REVISION                                                                                                        | DR. CK. | DATE   | SYM | REVISION          | DR | CK.  | APPR. J. Trucke.      | 35           |
|      |     |          |    |     |      | at commentant |                                                                                                                 |         |        |     |                   |    |      |                       |              |

1357255-"U" BOLT-



MARKS ON PROPELLER SHAFT ASSY AND DIFFERENTIAL ASSY INDICATING LIGHT SIDE OF UNBALANCE AND HIGH SIDE OF RUNOUT MUST BE ALIGNED WITHIN 90<sup>0</sup> -----







## OLDSMOBILE DIVISION GENERAL MOTORS CONFORTION



## 

- 7. RAISE CAR ON HOIST THAT KEEPS WHEELS IN NORMAL RELATIONSHIP REAR AXLE TO BRING INTO NORMAL POSITION.
- INSTALLING SUPERLIFTS.
- IS MOUNTED, AS IT WILL TWIST RUBBER SLEEVE.
- 10. ATTACH (4) CLIPS TO GAS TANK FLANGE AS SHOWN IN VIEW E. ROUTE
- 11. ROUTE CROSSOVER LINE THROUGH ALL FOUR CLIPS AND ATTACH TO ON PACKAGE.
- PIPES.
- OF 100 LB. PER SQ. IN.
- 15. EXHAUST AIR FROM SYSTEM BY DEPRESSING VALVE IN FILLER VALVE NECK. RETAIN A MINIMUM PRESSURE OF 10 L8S.
- REAR COMPARTMENT.
- 17. ATTACH "CAUTION" LABEL NEAR FILLER VALVE WHERE IT CAN EASILY BE SEEN.
- 18. PLACE OWNERS GUIDE AND WARRANTY CARD IN GLOVE BOX.
- 19. INSTALLATION.

|      | +   |   |          |    |     |                     |     |          |     |     |         | 1