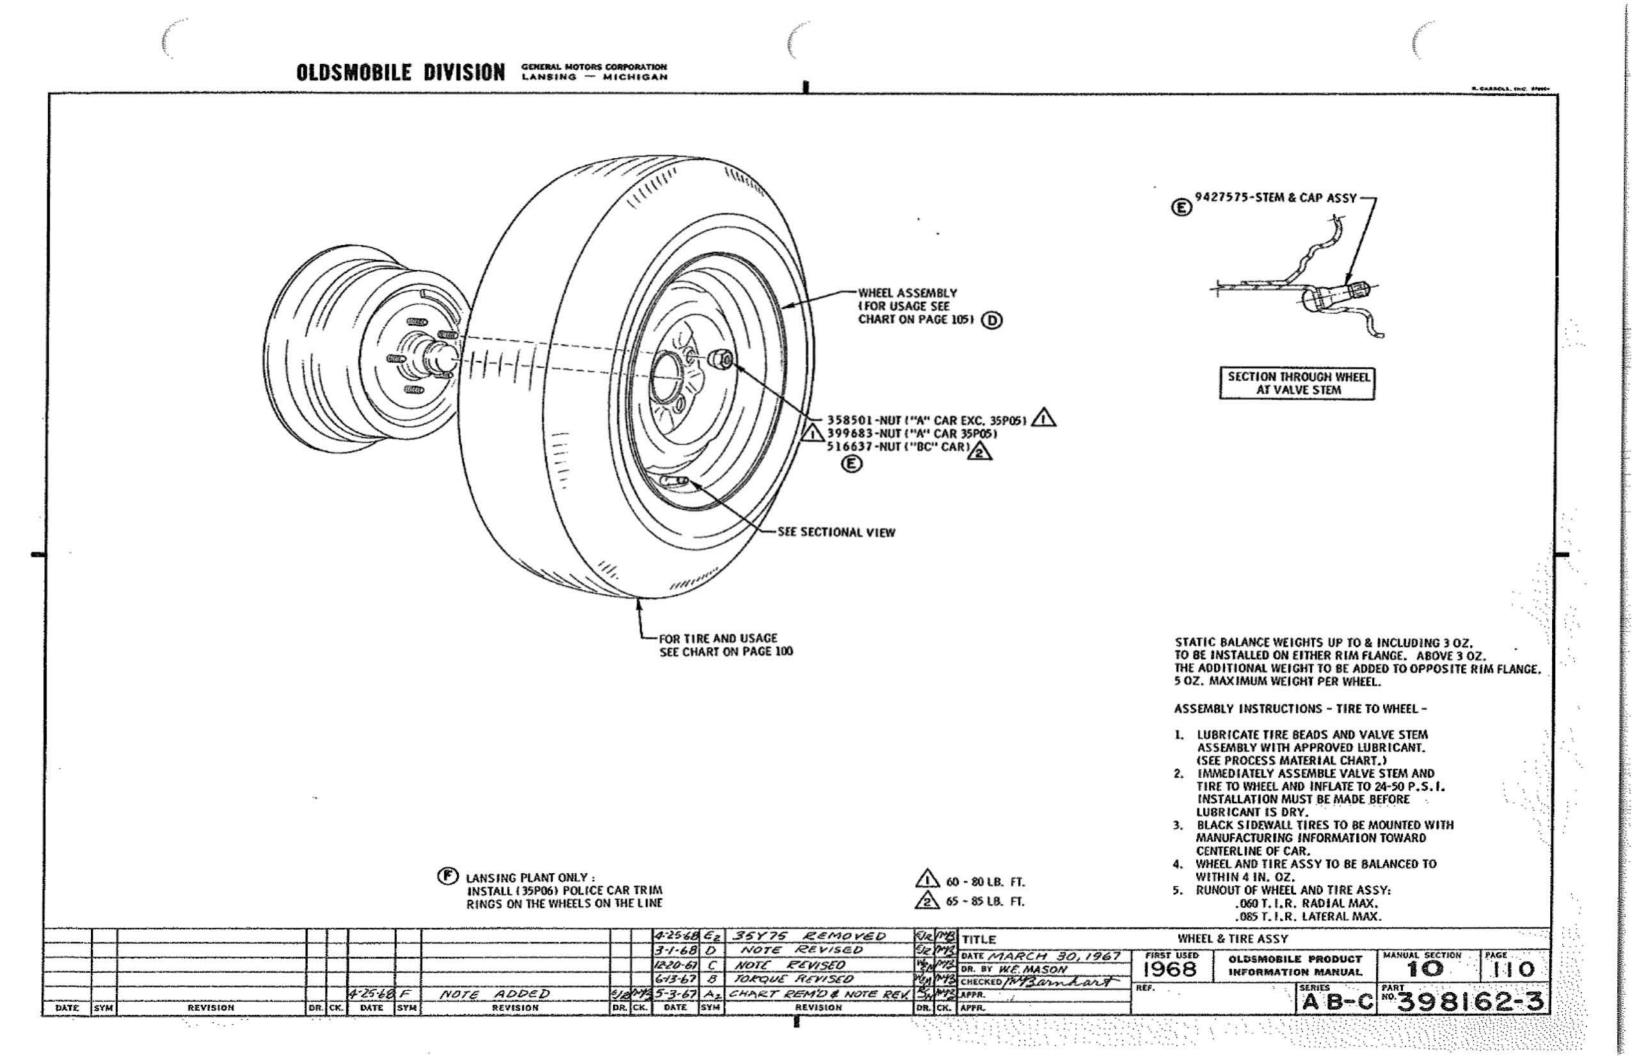

|                                               | P.<br>SEC. | I. M.<br>PAGE | 1 |
|-----------------------------------------------|------------|---------------|---|
| GEAR ASSY                                     |            |               |   |
| GEAR ASSI                                     | 9          | 125           |   |
| HOSES - POWER STEERING                        | 9          | 125           |   |
| LINKAGE ASSY                                  | 3          | 110           | 1 |
| PUMP ASSY - POWER STEERING                    | 6-1        | 126           |   |
| WHEEL ASSY - STD.<br>DELUXE                   | 9<br>9     | 115<br>116    |   |
| U.P.C. SECTION IO<br>WHEELS & TIRES           |            |               |   |
| SPARE WHEEL - EXC. CONVERTIBLE<br>CONVERTIBLE | 10<br>10   | 116<br>117    |   |
| TIRE PRESSURE LABEL                           | 0          | 125           |   |
| TIRE USAGE CHART                              | 10         | 100           |   |
| TIRE VALVE EXTENSION PACKAGE                  | 0          | 120           | ι |
| WHEEL DISC                                    | 0          | 120           |   |
| WHEEL & TIRE ASSY                             | 10         | 110           |   |
| WHEEL USAGE CHART                             | 10         | 105 A         |   |
| U.P.C. SECTION 11<br>SHEET METAL              |            |               |   |
| CLEARANCES - SHEET METAL                      | 11         | 190           |   |