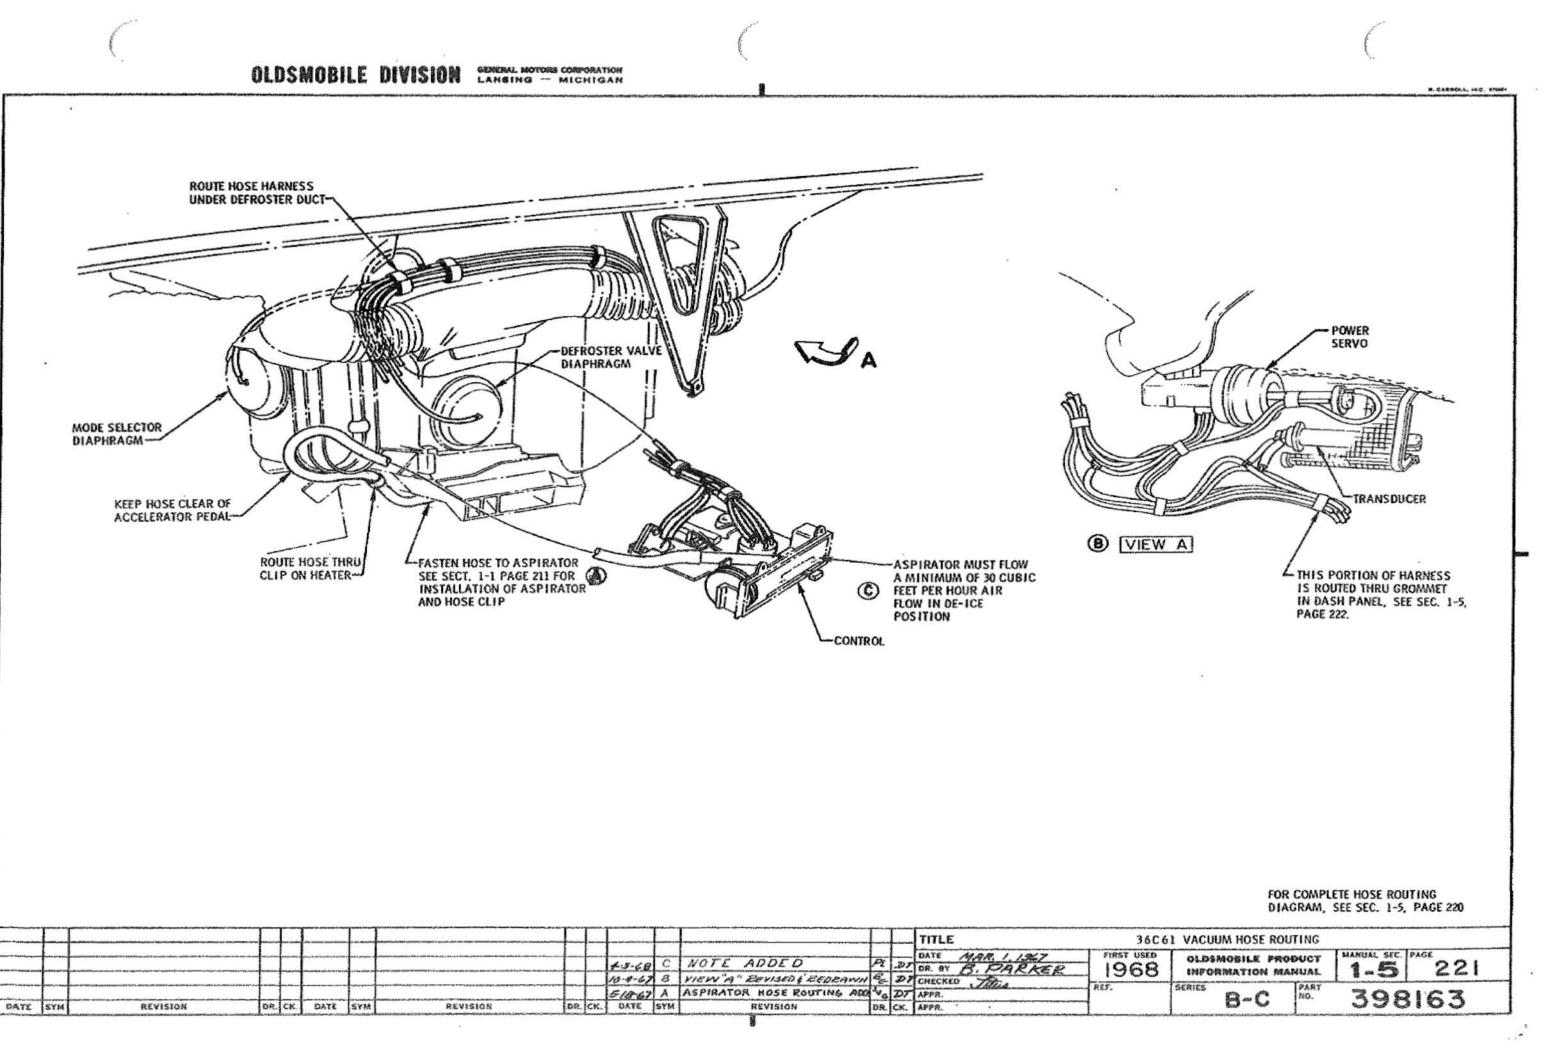

|                                      | P.<br>SEC. | I.M.<br>PAGE         |
|--------------------------------------|------------|----------------------|
| RADIATOR ASSY                        | n          | 116                  |
| RECEIVER DEHYDRATOR                  | n          | 111                  |
| RELAY ASSY - BLOWER                  | 1-2        | 111                  |
| RELAY - COMPRESSOR HOLD-IN           | 11         | 131 🔿                |
| RESISTOR ASSY                        | 1-2        | 215                  |
| SHROUD SIDE FINISHING PANELS & COVER | 1-1        | 210                  |
| SPARK PLUG CABLE - #2                | 6-0        | 132                  |
| SPRING - FRONT COIL CHART            | 3          | 100                  |
| SWITCH ASSY                          | 1-3        | 114                  |
| TEMP. CONTROL CABLE ROUTING          | 1-5        | 213                  |
| TEST DATA                            | 0          | 205                  |
| TEST & DIAGNOSIS - 35C61             | 0          | 210 - 218            |
| THERMOSTATIC VACUUM SWITCH ASSY      | 6-0        | 127, 129             |
| TRANSDUCER - 35C61                   | 1-1        | 210                  |
| VACUUM HOSE -                        |            |                      |
| DIAGRAM - 35C60<br>35C61             | 1-5<br>1-5 | 212<br>220           |
| DISTRIBUTOR                          | 6-0        | 127, 129             |
| ROUTING - 35C60<br>35C61             | l-5<br>l-5 | 213, 214<br>221, 222 |
| THERMO, VACUUM SWITCH                | 6-0        | 127, 129             |
| VACUUM SUPPLY FITTING                | 6-0        | 118                  |
| VACUUM TANK ASSY                     | 1-2        | 112                  |
| VALVE - PILOT OPERATED STV           | 1-2        | 215                  |
| WATER CONTROL VALVE                  | 6-1        | 210                  |
| WATER OUTLET                         | 6-0        | 114                  |
| WATER PUMP                           | 6-1        | 210                  |
| WIRING DIAGRAM - 35C60<br>35C61      | 12<br>12   | 215<br>217           |