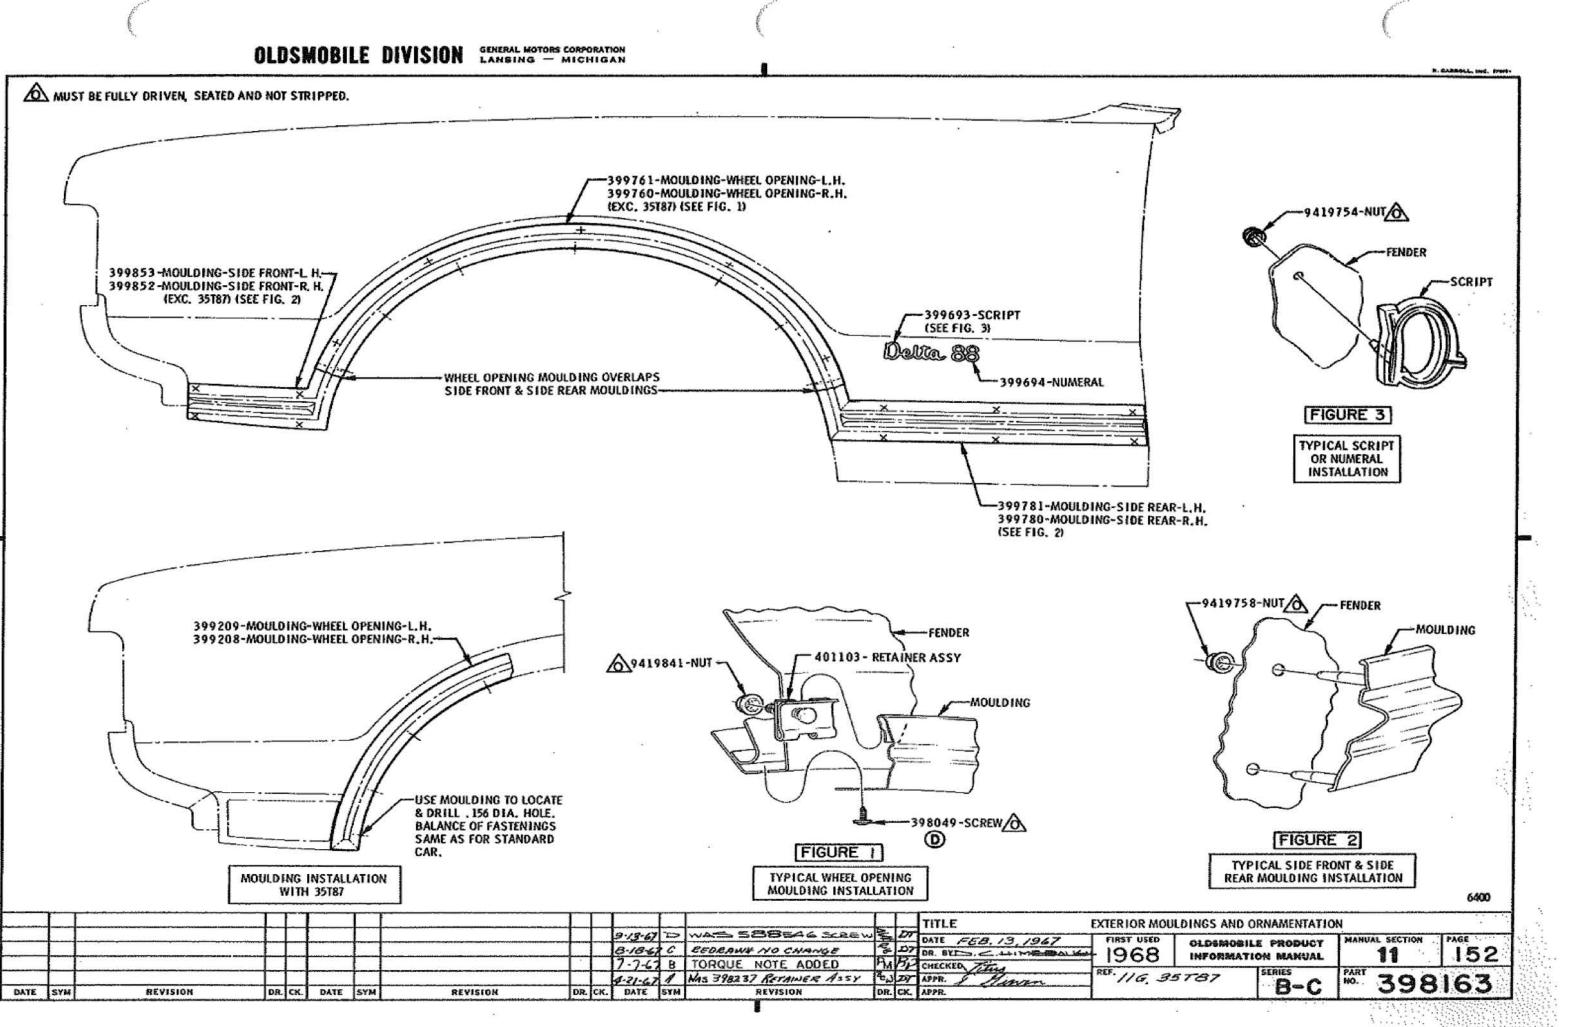

| CLEARANCES - SHEET METAL   | 11 | 190          |
|----------------------------|----|--------------|
| FENDER EXTENSION           | n  | 133          |
| FENDER IDENT. CHART        | 11 | 105 - 107    |
| FENDER INSTALLATION        | 11 | 140          |
| FENDER MOULDINGS & SCRIPTS | 11 | 150, 152-154 |
| FILLER PLATE               | 11 | 135          |
|                            |    | 400          |

### U.P.C. OPTION 35T87 CORNERING LAMPS

|        | 11 | 105 - 107    |
|--------|----|--------------|
|        | 11 | 134          |
| FENDER | n  | 150, 152-154 |
| ISSY   | 9  | 105          |
|        | 12 | 333, 334     |