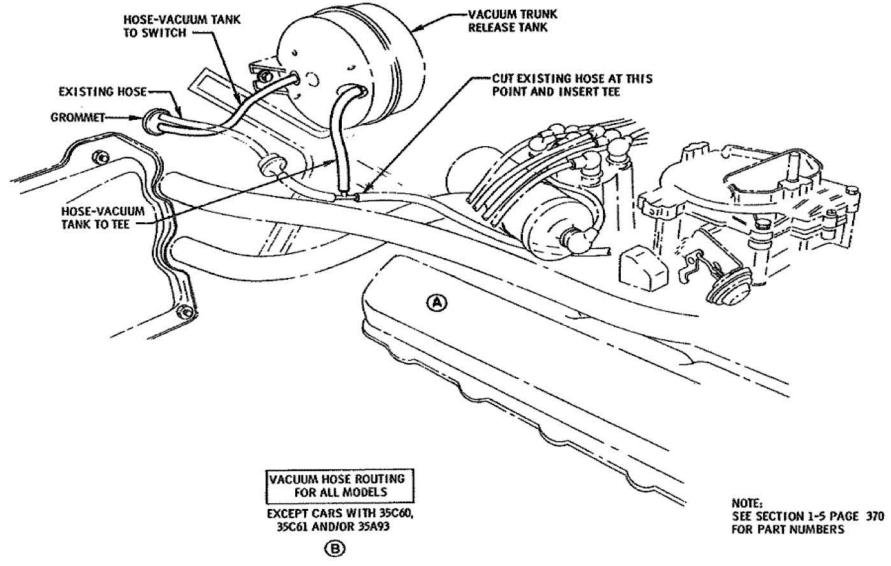

### U.P.C. OPTION 35A91 POWER TRUNK LID LATCH

| SWITCH ASSY                  | 1-3 | 116      |
|------------------------------|-----|----------|
| VACUUM -                     |     |          |
| HOSE DIAGRAM                 | 1-5 | 370      |
| HOSE ROUTING - INSIDE OF CAR | 1-5 | 371      |
| HOSE ROUTING - ENGINE COMP.  | 1-5 | 372, 373 |
| TANK                         | 1-2 | 112      |

HOSE DIAGRAM HOSE ROUTING TANK ASSY

SEE PARTS LIST FOR OPTION GROUPS WHICH MAKE UP THESE OPTIONS.

STOWAGE

STOWAGE

DOOR EDGE GUARD

| ny fig all des a die daeiden de All ander Bildad Valende af Subergestad | TL |     |          |         |                  | 1-1 | <br>          |      |    | TITLE                                   | PRODUCT         |
|-------------------------------------------------------------------------|----|-----|----------|---------|------------------|-----|---------------|------|----|-----------------------------------------|-----------------|
|                                                                         |    |     |          |         |                  |     | <br>          |      | 1  | DATE JULY 31, 1967<br>DR. BY W.E. MASON | 1968            |
| <br>                                                                    |    | SYM | REVISION | DR. CK. | 10-25-67<br>DATE | A   | <br>NO. ADDED | PC.M | VB | CHECKED MBarnhart<br>APPR.<br>APPR.     | 13 THR<br>35893 |