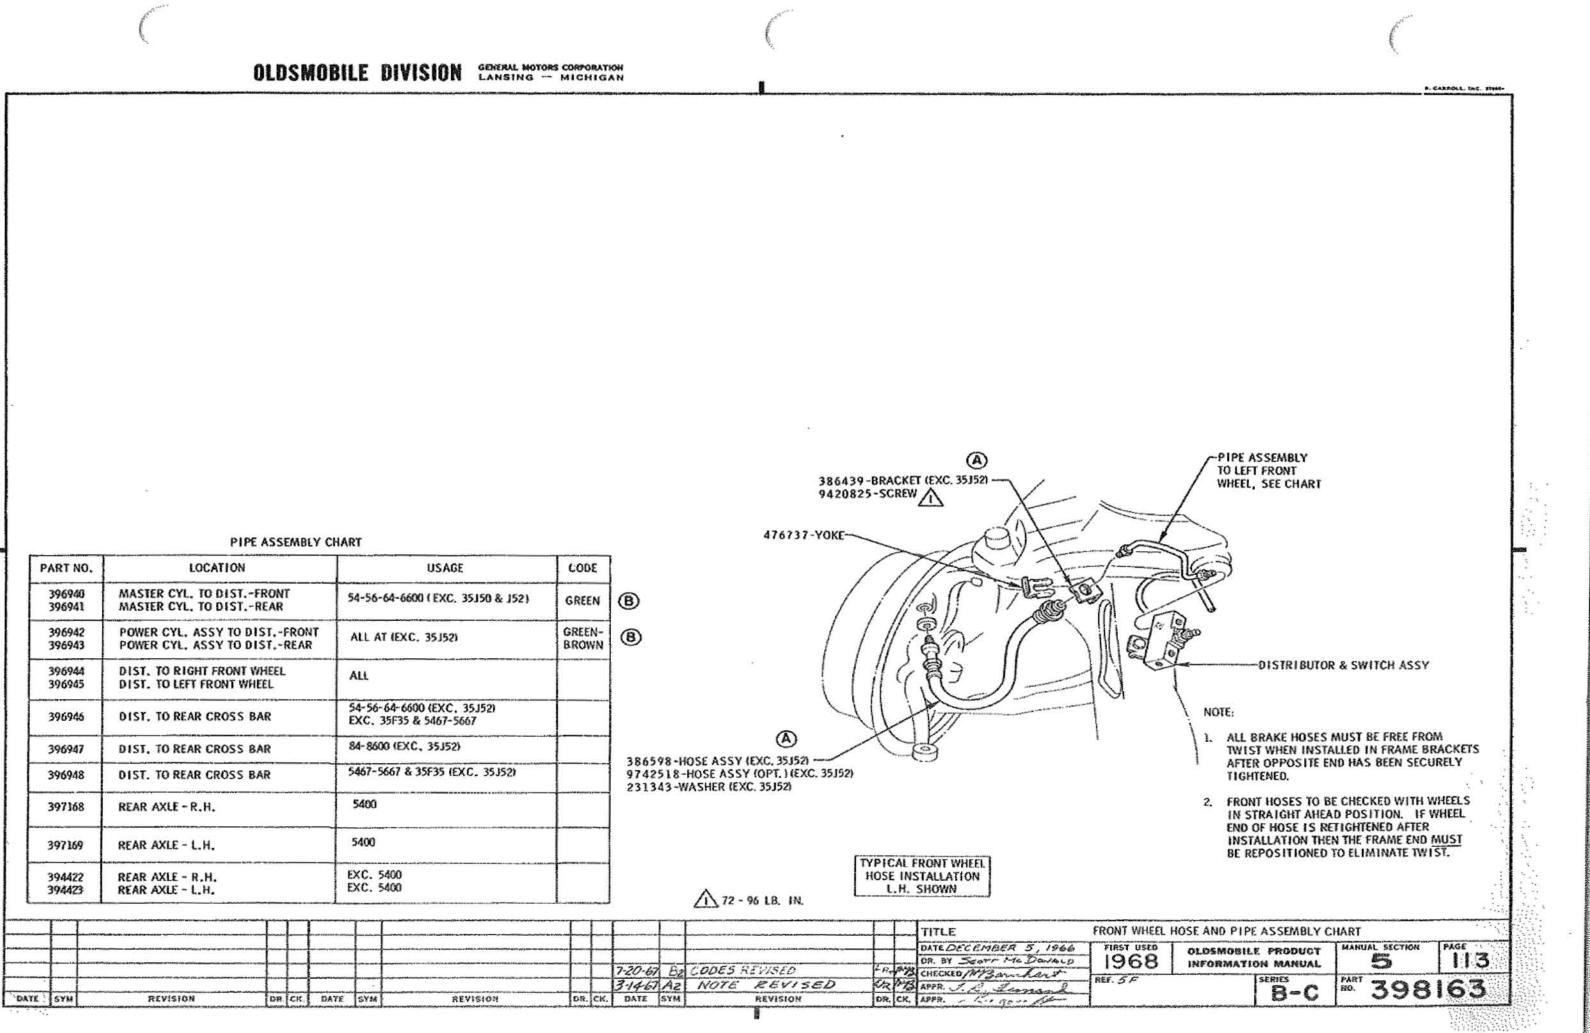

### U.P.C. SECTION 5 BRAKES

|                  |      | I.M.     |
|------------------|------|----------|
|                  | SEC. | PAGE     |
| ITCH ASSY        | 5    | m        |
|                  | 5    | 110      |
| BLE              | 5    | 117, 118 |
| /ER ASSY         | 5    | 118      |
|                  | 5    | 112      |
|                  | 5    | 110      |
|                  | 5    | 111, 114 |
|                  | 5    | 113      |
| NUCKLE SHOP ASSY | 5    | 113      |
| SSY              | 5    | 110      |
| DASH             | 5    | 110      |
|                  | 5    | m        |
|                  | 6-1  | 129      |
|                  | 6-0  | 118      |
| P.C. SECTION 6   |      |          |