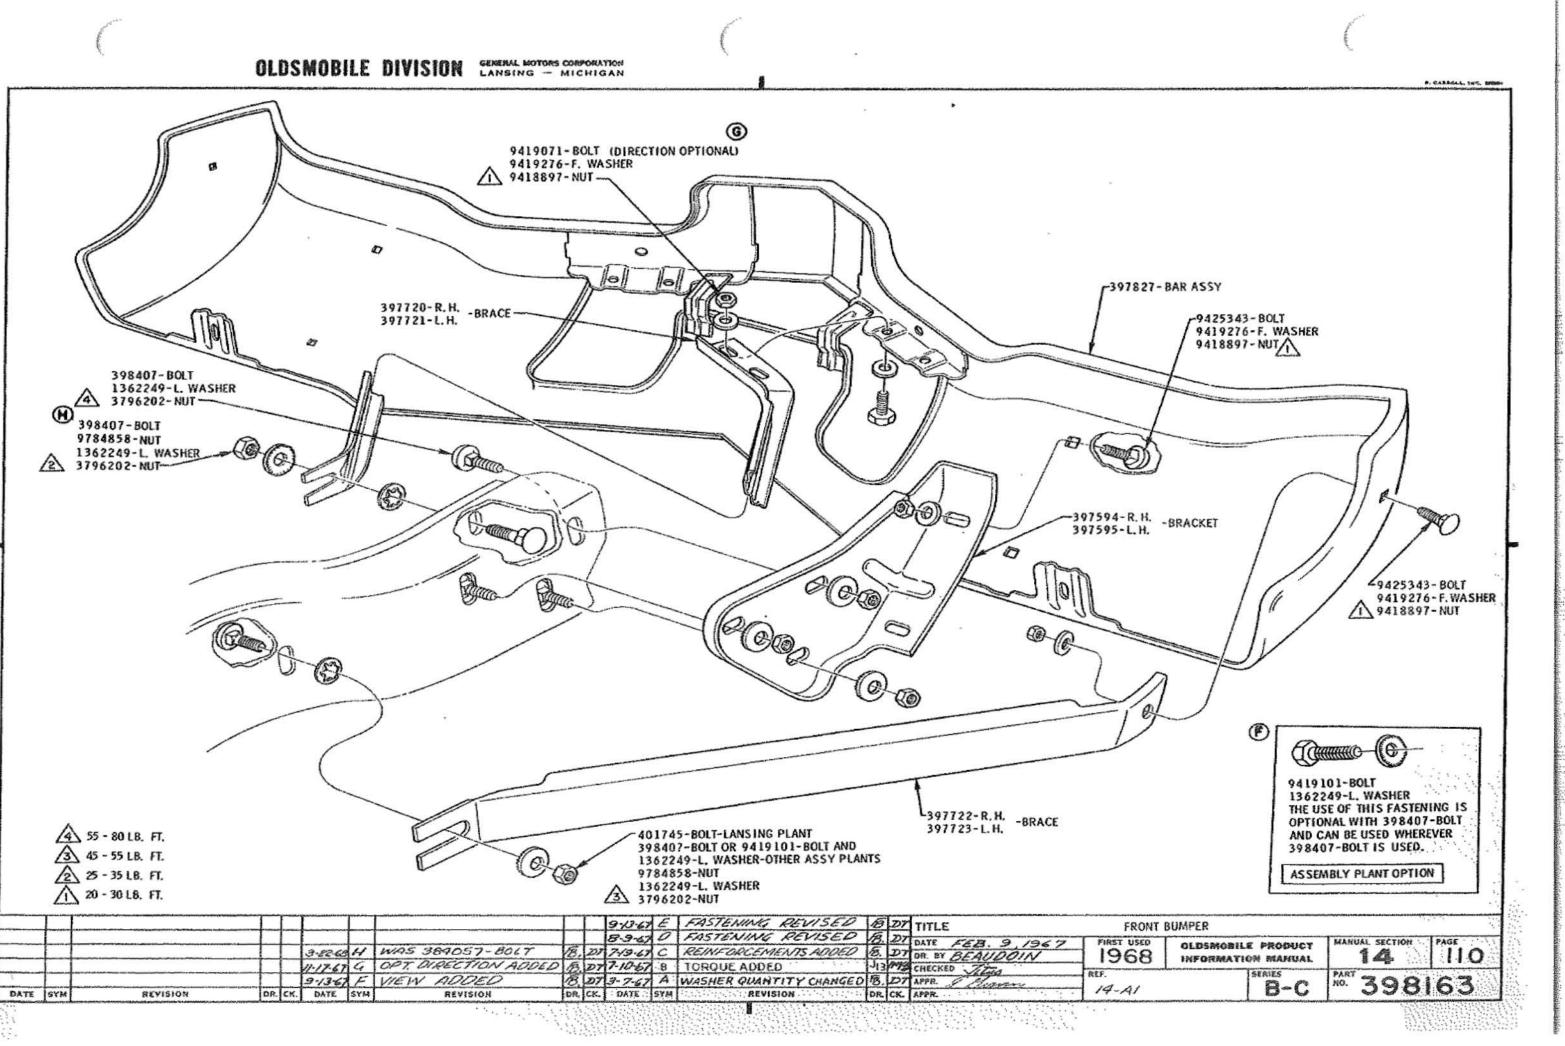

### U.P.C. SECTION 14 BUMPERS & MISC. FINAL ASSY. ITEMS

**BUMPER** -

| FRONT                             | 14 | 110 |
|-----------------------------------|----|-----|
| REAR - EXC. 84 - 8600             | 14 | 115 |
| 84 - 8600                         | 14 | 118 |
| GASOLINE FILL                     | 8  | 111 |
| JACK ASSY & STOWAGE - CONVERTIBLE | 10 | 115 |
| EXC. CONVERTIBLE                  | 10 | 117 |
| LABEL - JACK INSTRUCTION          | 0  | 122 |
| RETAIL PRICE                      | 0  | 123 |