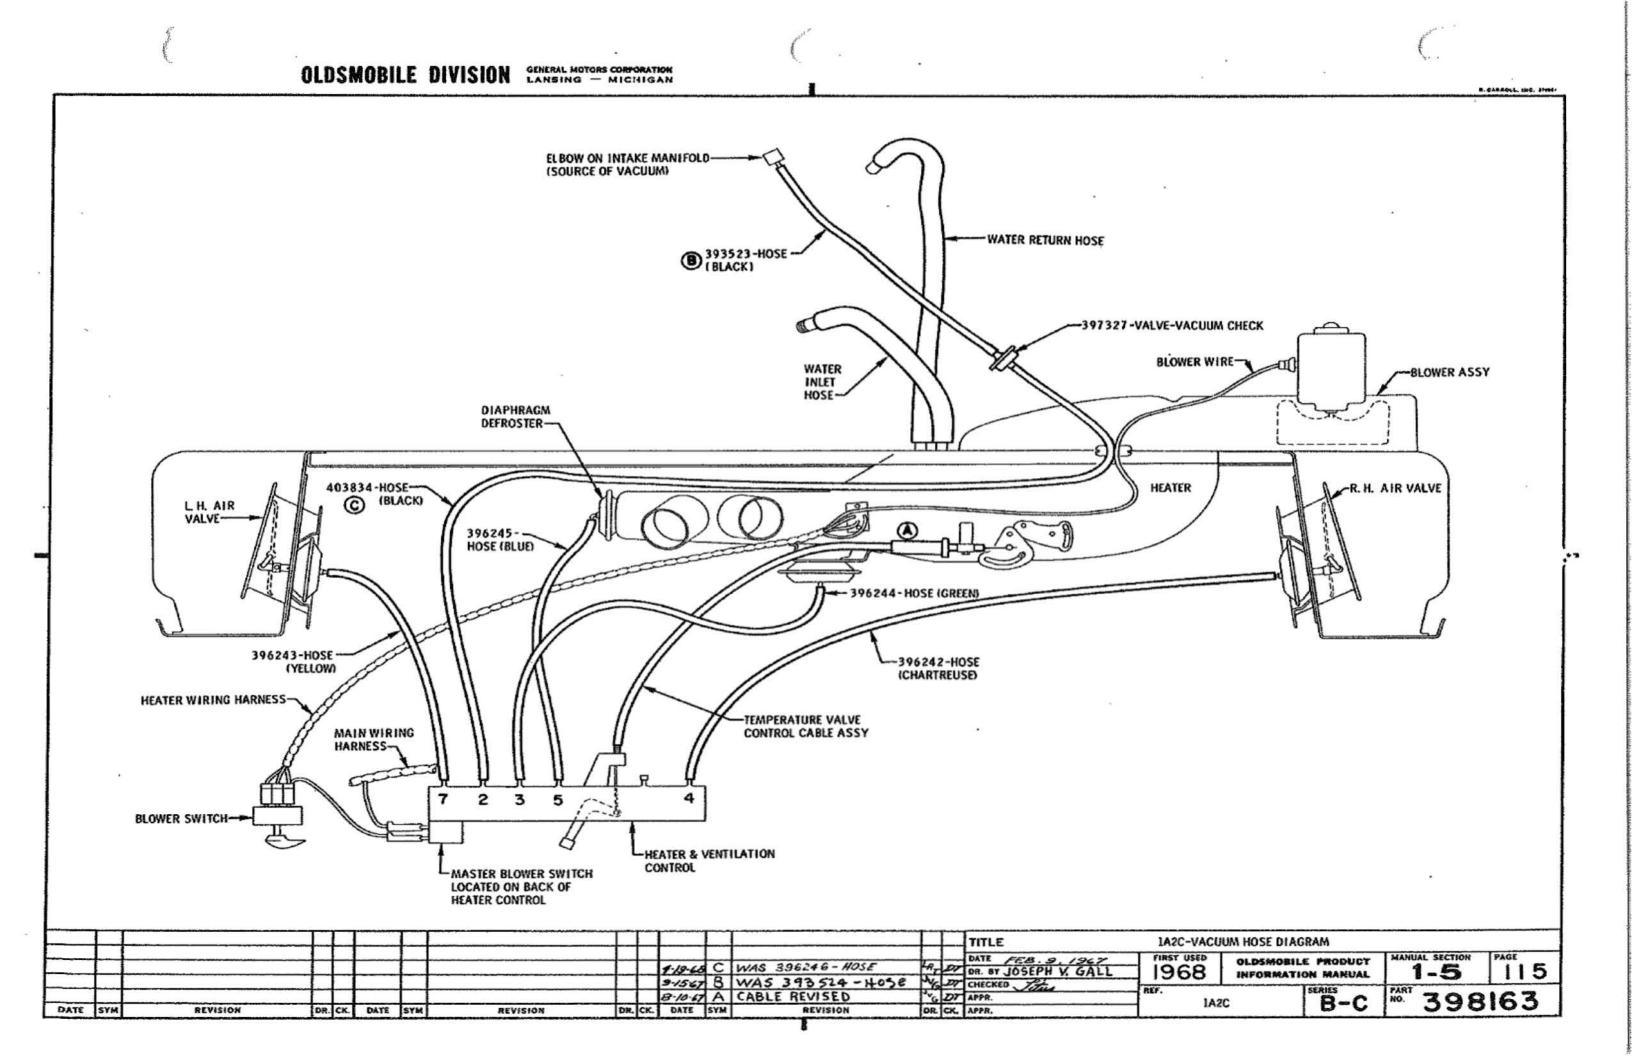

### U.P.C. SECTION IA2C VENTILATION & HEATING

| INTICATION OF TEAT     |            |              |
|------------------------|------------|--------------|
|                        | P.<br>SEC. | I.M.<br>PAGE |
| VE BODY ASSY           | 1-1        | 115          |
| VE BODY ASSY FASTENING | 1-1        | 116          |
|                        | 1-1        | 121          |
| VIRE                   | 12         | 140          |
| R CONTROL              | 1-5        | 116          |
| DIAGRAM                | 1-5        | 115          |
| TER                    | 1-3        | 114          |
| EROUTING               | 1-5        | 116          |
| NG                     | 12         | 115          |
| NG DIAGRAM             | 12         | 139          |
| SES                    | 1-1        | 122          |
| ILET                   | 1-1        | 120          |
| TER VACUUM HOSE)       | 1-2        | m            |
|                        | 1-1        | 120          |
| ASH                    | 1-1        | 121          |
|                        | 1-1        | 120          |
| Y                      | 1-1        | 120          |
| R SHROUD VENT.         | 1-2        | 116          |
| OGE                    | 1-2        | 116          |
|                        | 1-5        | 117          |
|                        | 6-0        | 114          |
|                        |            | *            |
| AM                     | 1-5        |              |
| NG                     | 1-5        | 116          |
| ING                    | 6-0        | 118          |
|                        |            |              |