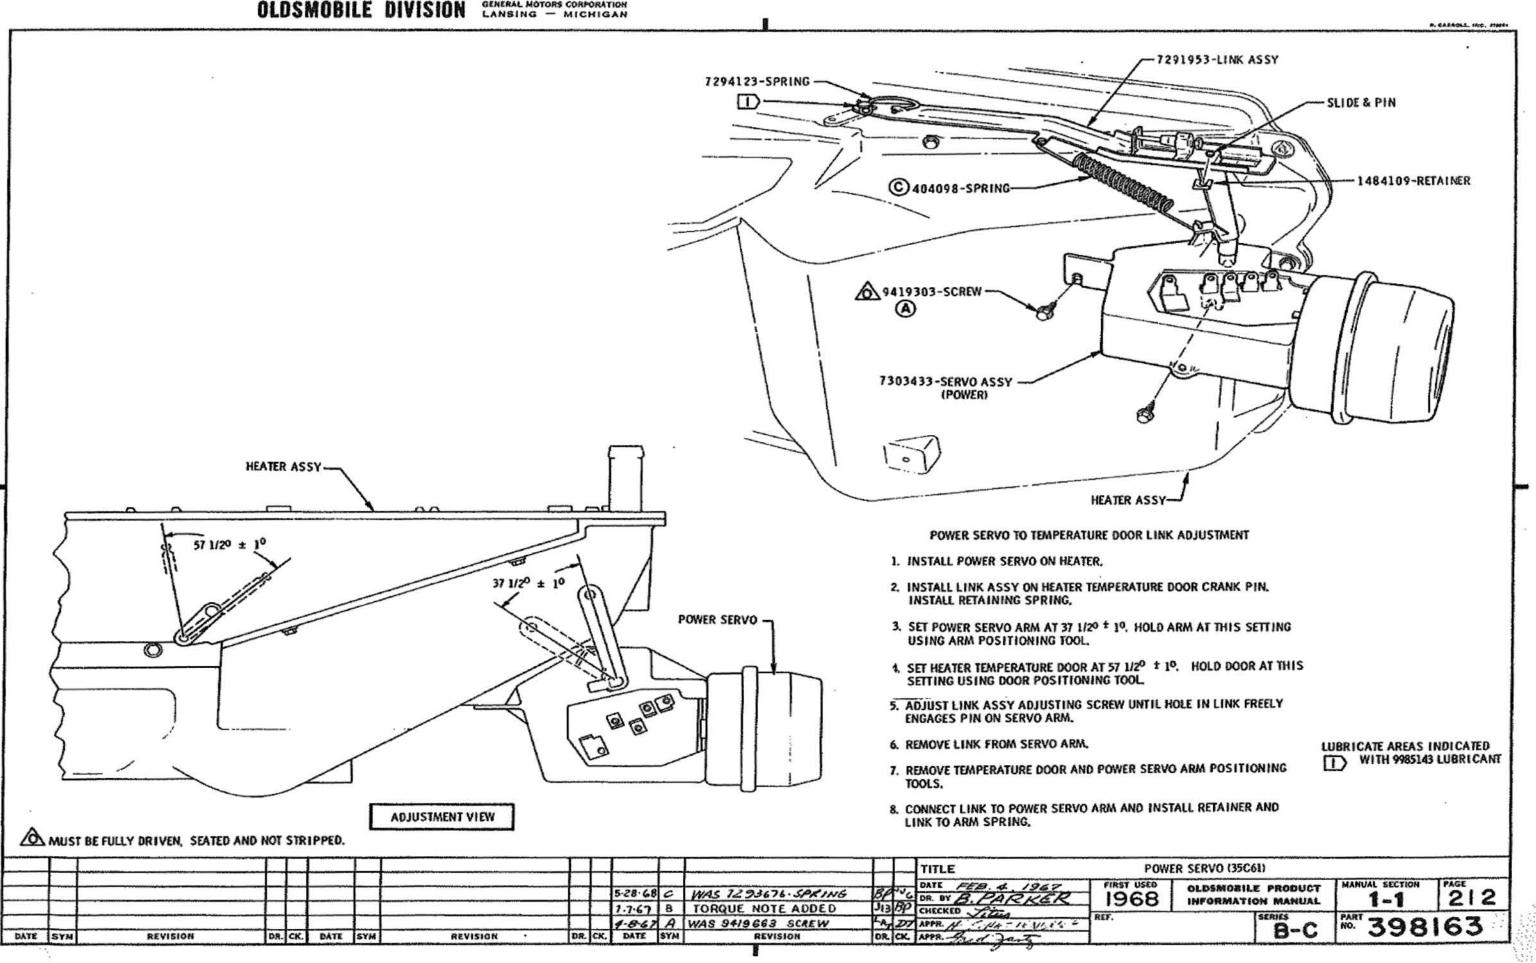

|                                    | P. I<br>SEC. | PAGE       |
|------------------------------------|--------------|------------|
| EVAPORATOR ASSY                    | 1-2          | 215        |
| FAN BLADE & CLUTCH ASSY            | 6-1          | 210        |
| GENERATOR ASSY                     | 6-1          | 212        |
| GROMMET                            | 1-2          | 111        |
| HARNESS ASSY -                     |              |            |
| ENGINE COMP 35C60<br>35C61         | 12<br>12     | 230<br>231 |
| INSIDE OF CAR - 35C60<br>35C61     | 12<br>12     | 216<br>218 |
| HARNESS ASSY - GEN. & FWD. LAMP    | 12           | 232        |
| HEATER ASSY                        | 1-1          | 211        |
| HEATER WATER HOSES                 | 1-5          | 215        |
| HOSE ASSY - RECEIVER TO EVAP.      | 1-5          | 216        |
| HOSE ASSY - SUCTION                | 1-5          | 217        |
| HOSE & MUFFLER ASSY                | 1-5          | 216        |
| INSULATOR - FRONT FLOOR            | 1-1          | 210        |
| I. P. PAD ASSY                     | 1-3          | 110        |
| MANIFOLD ASSY                      | 1-1          | 213        |
| MASTER CONTROL SWITCH ASSY - 35C61 | 1-2          | 215        |
| OIL FILLER TUBE                    | 6-0          | 112        |
| OUTLET -                           |              |            |
| HEATER AIR DIST.                   | 1-1          | 211        |
| I. P. CENTER                       | 1-3          | 210        |
| I.P. END                           | 1-3          | 211, 212   |
| POWER SERVO ASSY - 35C61           | 1-1          | 212        |
| POWER STEERING HOSE BRACKET        | 6-1          | 212        |
| PULLEYS                            | 6-1          | 210        |
|                                    |              | 전<br>·     |