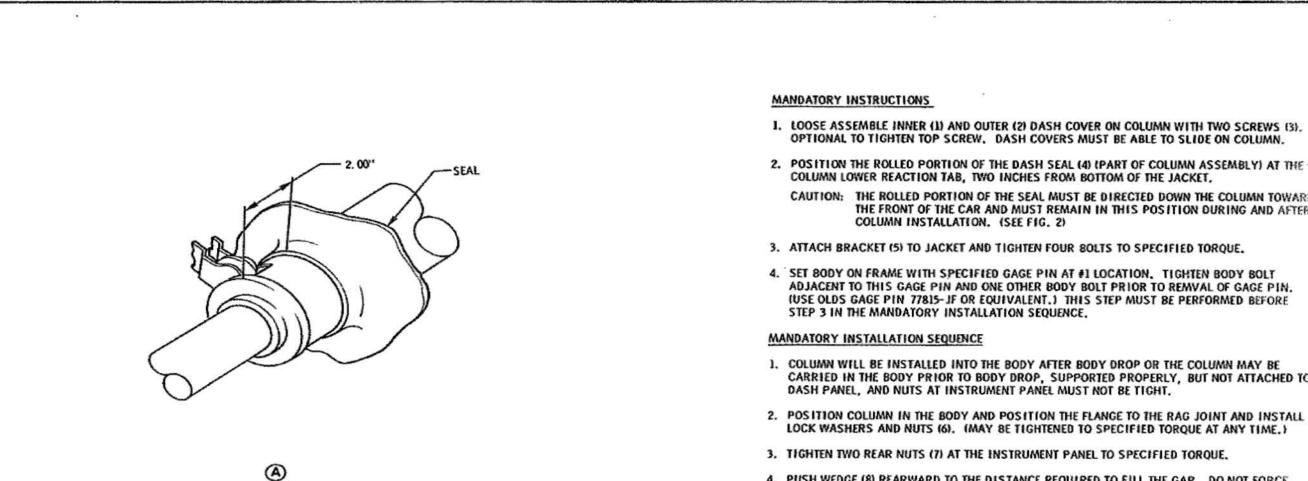

| Jacer.        | 1 31 |
|      |     |          | L  |     |        |     | *        |     |     | 9867     | B   | 7803901 ADDED     | XL  | 1   | CHECKED | DON MALKIN   | REF.          | +    |
|      |     |          | _  |     |        | 1.1 |          |     | _   | 9867     | Ģ   | 780 3902 HODED    | XL  | 4   | DR. BY  | K. LOVELL    | 1968          |      |
|      |     |          | -  | +   |        | 1   |          |     |     | 16-21-61 | 48  | PART NOS. REVISED | 100 | 44  | DATE F  | EB. 11, 1967 | FIRST USED    | T    |
|      | ++  |          |    | ++  |        |     |          | +   |     | 100777   | -   | Oddy the Orther   |     | 0-  | TITLE   | CHA          | RT -TAPE IDEN | 111  |



### GENERAL MOTORS CORPORATION OLDSMOBILE DIVISION LANSING - MICHIGAN

FIGURE 2



- 5. POSITION INNER TOE PAN COVER TO DASH AND INSTALL TWO SCREWS (10) TO SPECIFIED TORQUE.
- 6. TIGHTEN TWO CLAMP SCREWS (3) TO SPECIFIED TORQUE.
- 7. LOOSEN BUT DO NOT REMOVE INNER COVER TO DASH SCREWS (10).
- 8. RETIGHTEN INNER COVER TO DASH SCREWS (10) TO SPECIFIED TORQUE.
- 9. INSTALL OUTER COVER TO DASH SCREWS (11) TO SPECIFIED TORQUE.

(8)

|      |     |          |     | -   |      | +   |          |        |         |     |      |          | _  |      | TITLE        |                                                                                                                 | COLUMN   |
|------|-----|----------|-----|-----|------|-----|----------|--------|---------|-----|------|----------|----|------|--------------|-------------------------------------------------------------