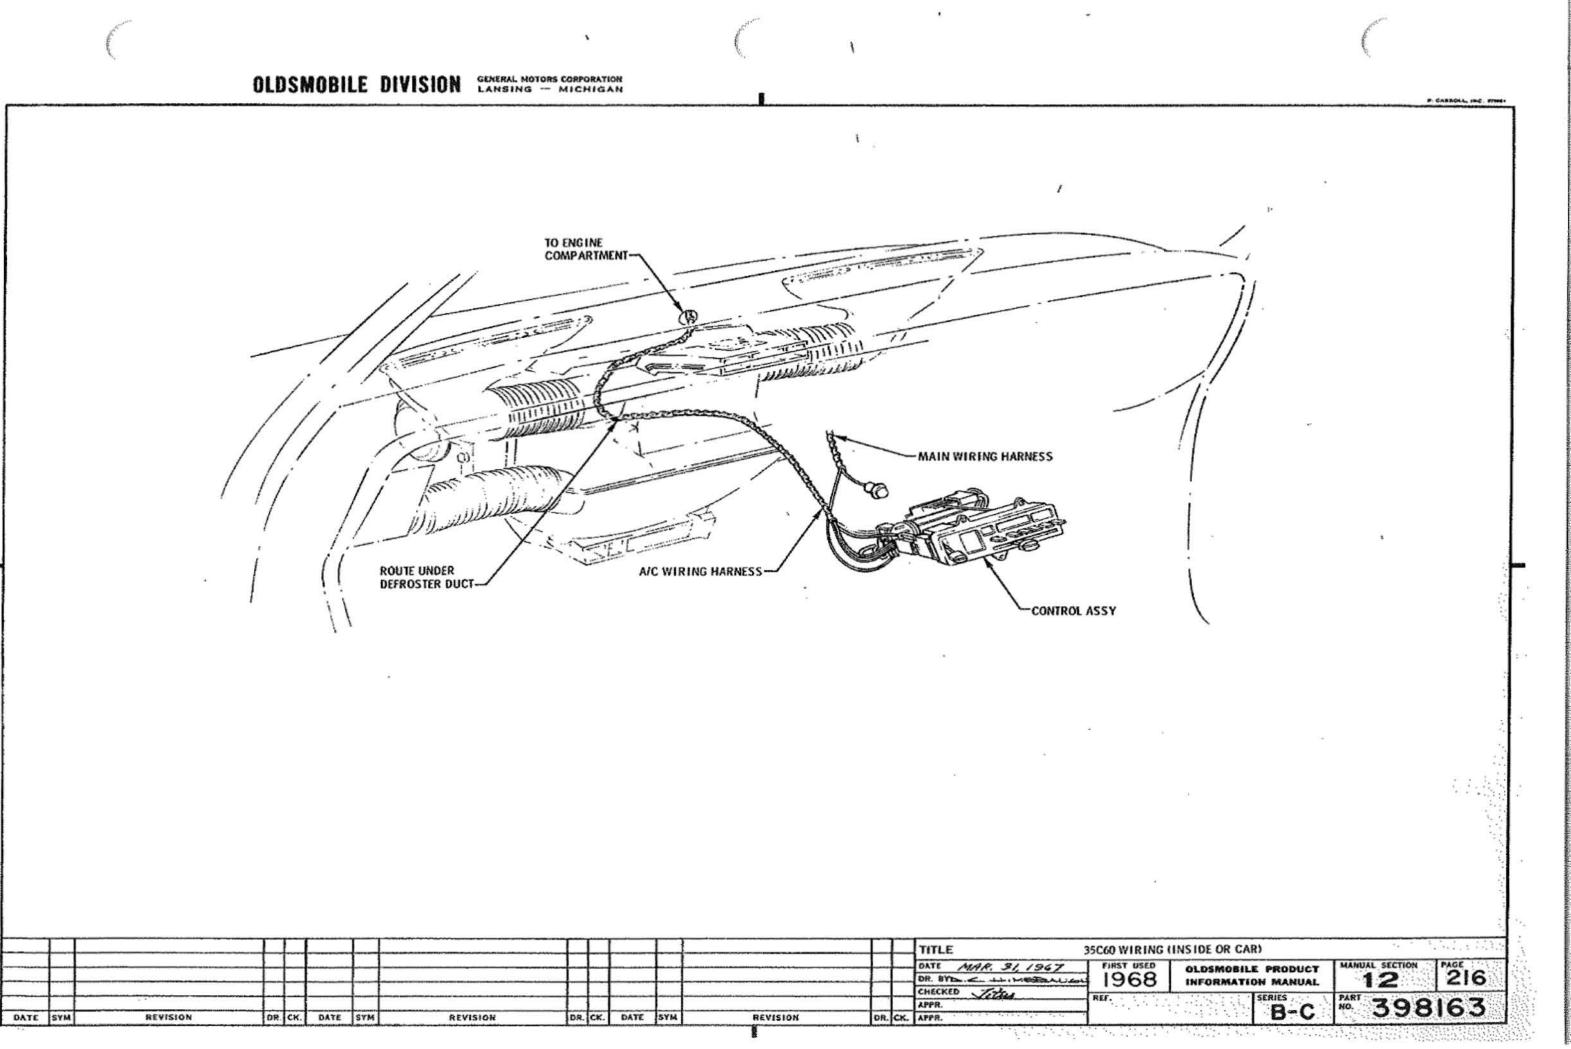

|                                    | P. I<br>SEC. | PAGE       |
|------------------------------------|--------------|------------|
| EVAPORATOR ASSY                    | 1-2          | 215        |
| FAN BLADE & CLUTCH ASSY            | 6-1          | 210        |
| GENERATOR ASSY                     | 6-1          | 212        |
| GROMMET                            | 1-2          | 111        |
| HARNESS ASSY -                     |              |            |
| ENGINE COMP 35C60<br>35C61         | 12<br>12     | 230<br>231 |
| INSIDE OF CAR - 35C60<br>35C61     | 12<br>12     | 216<br>218 |
| HARNESS ASSY - GEN. & FWD. LAMP    | 12           | 232        |
| HEATER ASSY                        | 1-1          | 211        |
| HEATER WATER HOSES                 | 1-5          | 215        |
| HOSE ASSY - RECEIVER TO EVAP.      | 1-5          | 216        |
| HOSE ASSY - SUCTION                | 1-5          | 217        |
| HOSE & MUFFLER ASSY                | 1-5          | 216        |
| INSULATOR - FRONT FLOOR            | 1-1          | 210        |
| I. P. PAD ASSY                     | 1-3          | 110        |
| MANIFOLD ASSY                      | 1-1          | 213        |
| MASTER CONTROL SWITCH ASSY - 35C61 | 1-2          | 215        |
| OIL FILLER TUBE                    | 6-0          | 112        |
| OUTLET -                           |              |            |
| HEATER AIR DIST.                   | 1-1          | 211        |
| I. P. CENTER                       | 1-3          | 210        |
| I.P. END                           | 1-3          | 211, 212   |
| POWER SERVO ASSY - 35C61           | 1-1          | 212        |
| POWER STEERING HOSE BRACKET        | 6-1          | 212        |
| PULLEYS                            | 6-1          | 210        |
|                                    |              | 전<br>·     |