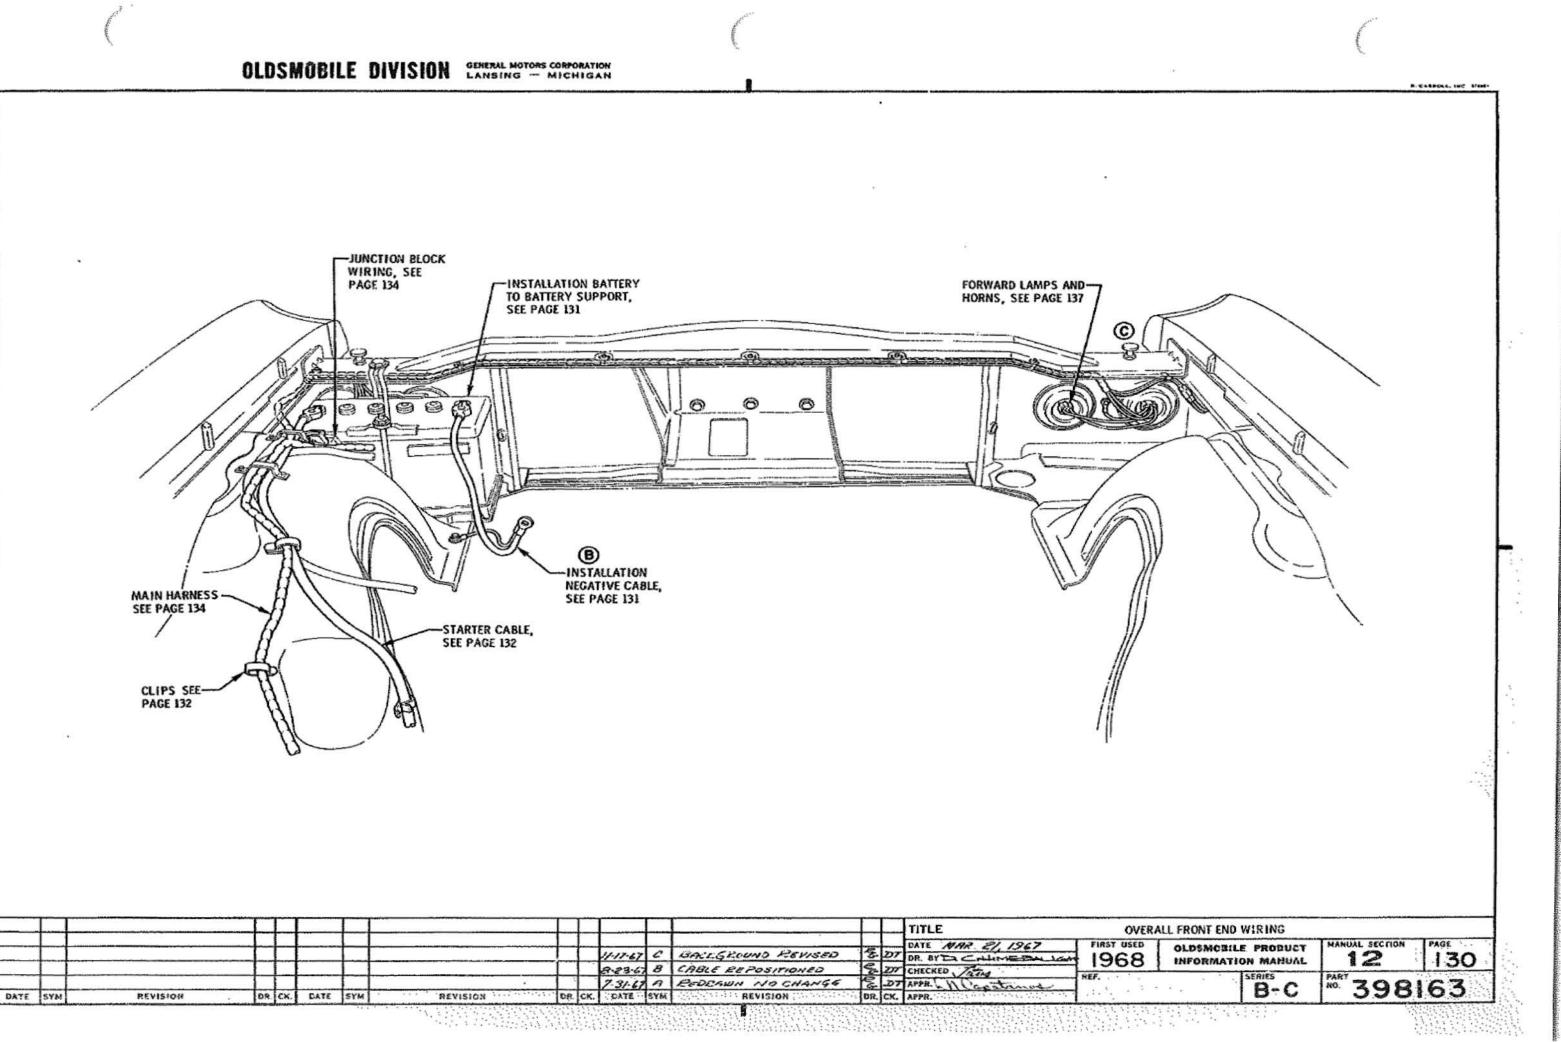

### U.P.C. SECTION 12 ELECTRICAL

|                                    | P. I<br>SEC. | . M.<br>PAGE |
|------------------------------------|--------------|--------------|
| ASH TRAY LAMP HOUSING ASSY         | 1-3          | 113          |
| BATTERY ASSY                       | 12           | 131          |
| BATTERY SUPPORT                    | n            | 141          |
| CABLE ASSY -                       |              |              |
| ASH TRAY LAMP                      | 12           | 110          |
| CLOCK LAMP                         | 12           | 110          |
| BATTERY                            | 12           | 131          |
| JUNC. BLOCK TO CIRC. BRKR.         | 12           | 134          |
| SHIFT INDICATOR LAMP               | 12           | 110          |
| SPEEDOMETER                        | 1-5          | 119          |
| STARTER                            | 6-1          | 127          |
| CIGAR LIGHTER ASSY                 | 1-3          | 113          |
| CLIP - HARNESS TO ENGINE           | 6-0          | 120          |
| CLOCK ASSY                         | 1-3          | 112          |
| COURTESY LAMP HOUSING ASSY         | 1-3          | 110          |
| COVER -                            |              |              |
| CLOCK HOLE                         | 1-3          | 112          |
| MAP LAMP & RADIO HOLE              | 1-3          | 114          |
| SPEAKER HOLE                       | 1-1          | 111          |
| FLASHER - FLARESTAT<br>TURN SIGNAL | 12<br>1-3    | 100<br>110   |
| FUEL GAGE ASSY                     | 1-3          | 112          |
| FUSE PANEL CHART                   | 12           | 100          |
| HARNESS ASSY -                     |              |              |
| CHART - ENGINE                     | 6-1          | 127          |
| COURTESY LAMP                      | 12           | 110          |
| ENGINE                             | 12           | 138          |

|                                     | P. I<br>SEC. | PAGE     |
|-------------------------------------|--------------|----------|
| GENERATOR & FORWARD LAMP            | 12           | 134, 137 |
| INSTRUMENT PANEL                    | 12           | 110      |
| POWER TOP                           | 12           | 111      |
| HAZARD WARNING KNOB ASSY            | 9            | 115      |
| HEADLAMP DOOR                       | n            | 113      |
| HEADLAMP FOCUS CHART                | 12           | 105      |
| HORN ASSY                           | 11           | 110      |
| HORN CAP                            | 9            | 115      |
| HORN CONTACT ASSY                   | 9            | 116      |
| INSTRUMENT CLUSTER ASSY             | 1-3          | 112      |
| JUNCTION BLOCK, RELAY & BUZZER ASSY | 11           | 130      |
| LAMP ASSY -                         |              |          |
| BACK-UP                             | 14           | 118      |
| COURTESY                            | 12           | 110      |
| GLOVE BOX                           | 1-3          | 116      |
| HEAD                                | 11           | 113      |
| LICENSE (EXC. 84 - 8600)            | 14           | 115      |
| MAP                                 | 1-3          | 114      |
| PARK & TURN                         | 11           | 133      |
| REAR (EXC. 84 - 8600)               | 14           | 118      |
| STARTER CABLE TUBE                  | 6-1          | 132      |
| SWITCH ASSY -                       |              |          |
| BACK-UP LAMP                        | 9            | 111      |
| DOOR JAMB                           | 12           | 111      |
| GLOVE BOX LAMP                      | 1-3          | 116      |
| HEADLAMP DIMMER                     | 1-1          | 111      |
|                                     |              |          |