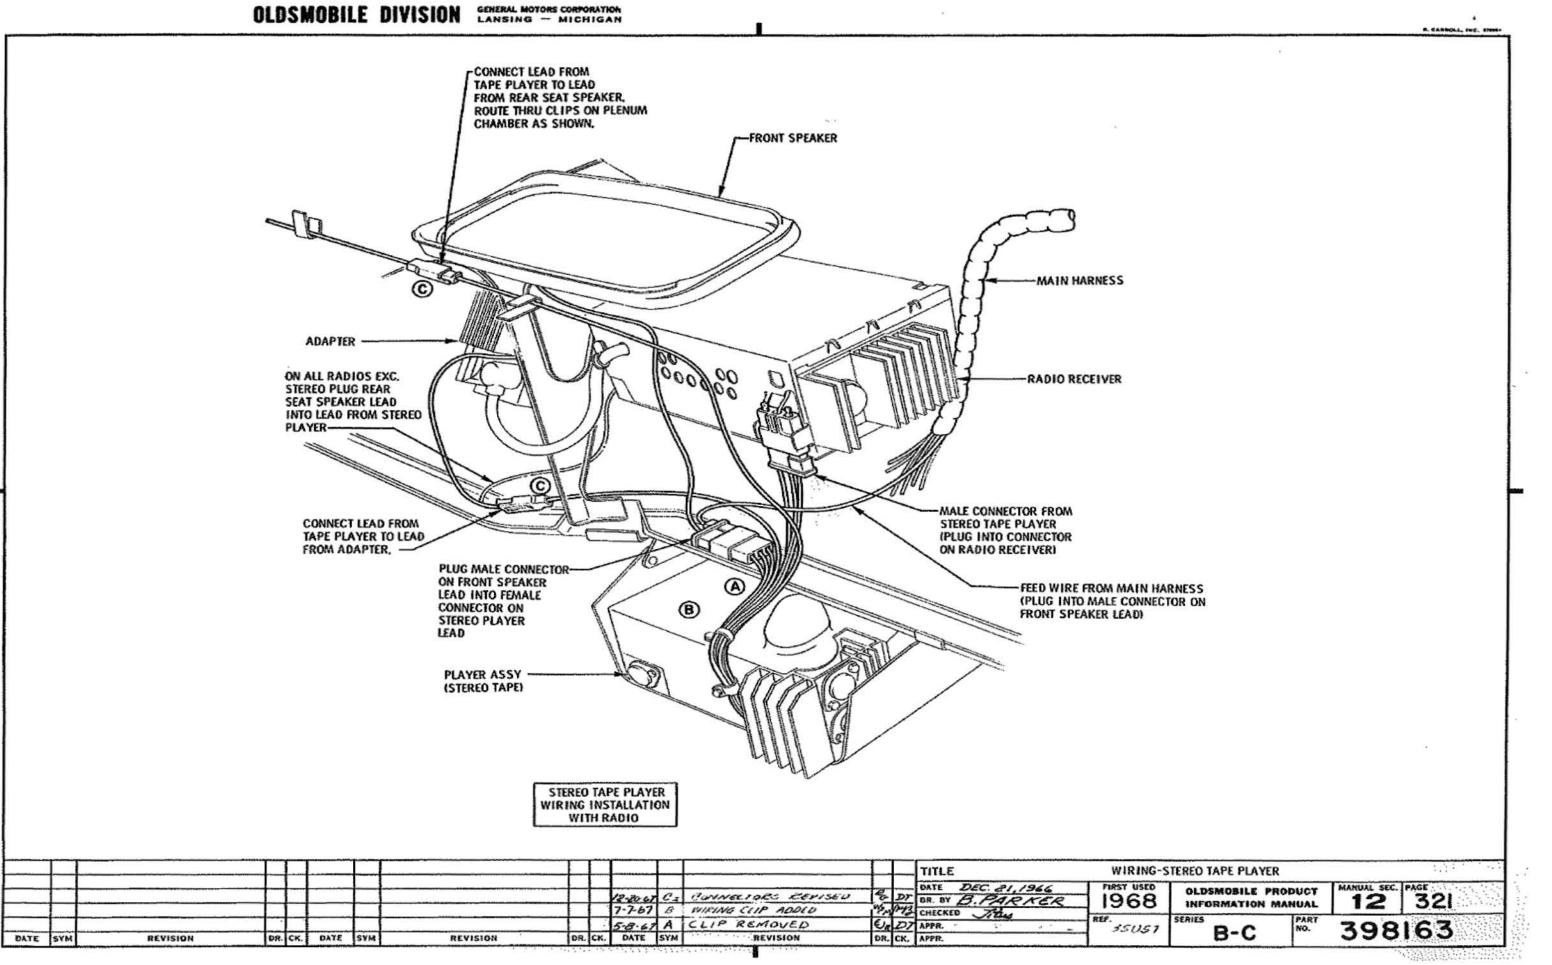

### U.P.C. OPTION 35U57 STEREO TAPE PLAYER

| ALBUM                    | 0   | 120 |
|--------------------------|-----|-----|
| FADER CONTROL            | 1-3 | 320 |
| GROUND STRAP ASSY        | 1-3 | 322 |
| PLAYER ASSY              | 1-3 | 322 |
| PLAYER MOUNTING TO I. P. | 1-3 | 322 |
| REAR SEAT SPEAKER ASSY   | 1-4 | 330 |
| WIRING                   | 12  | 321 |