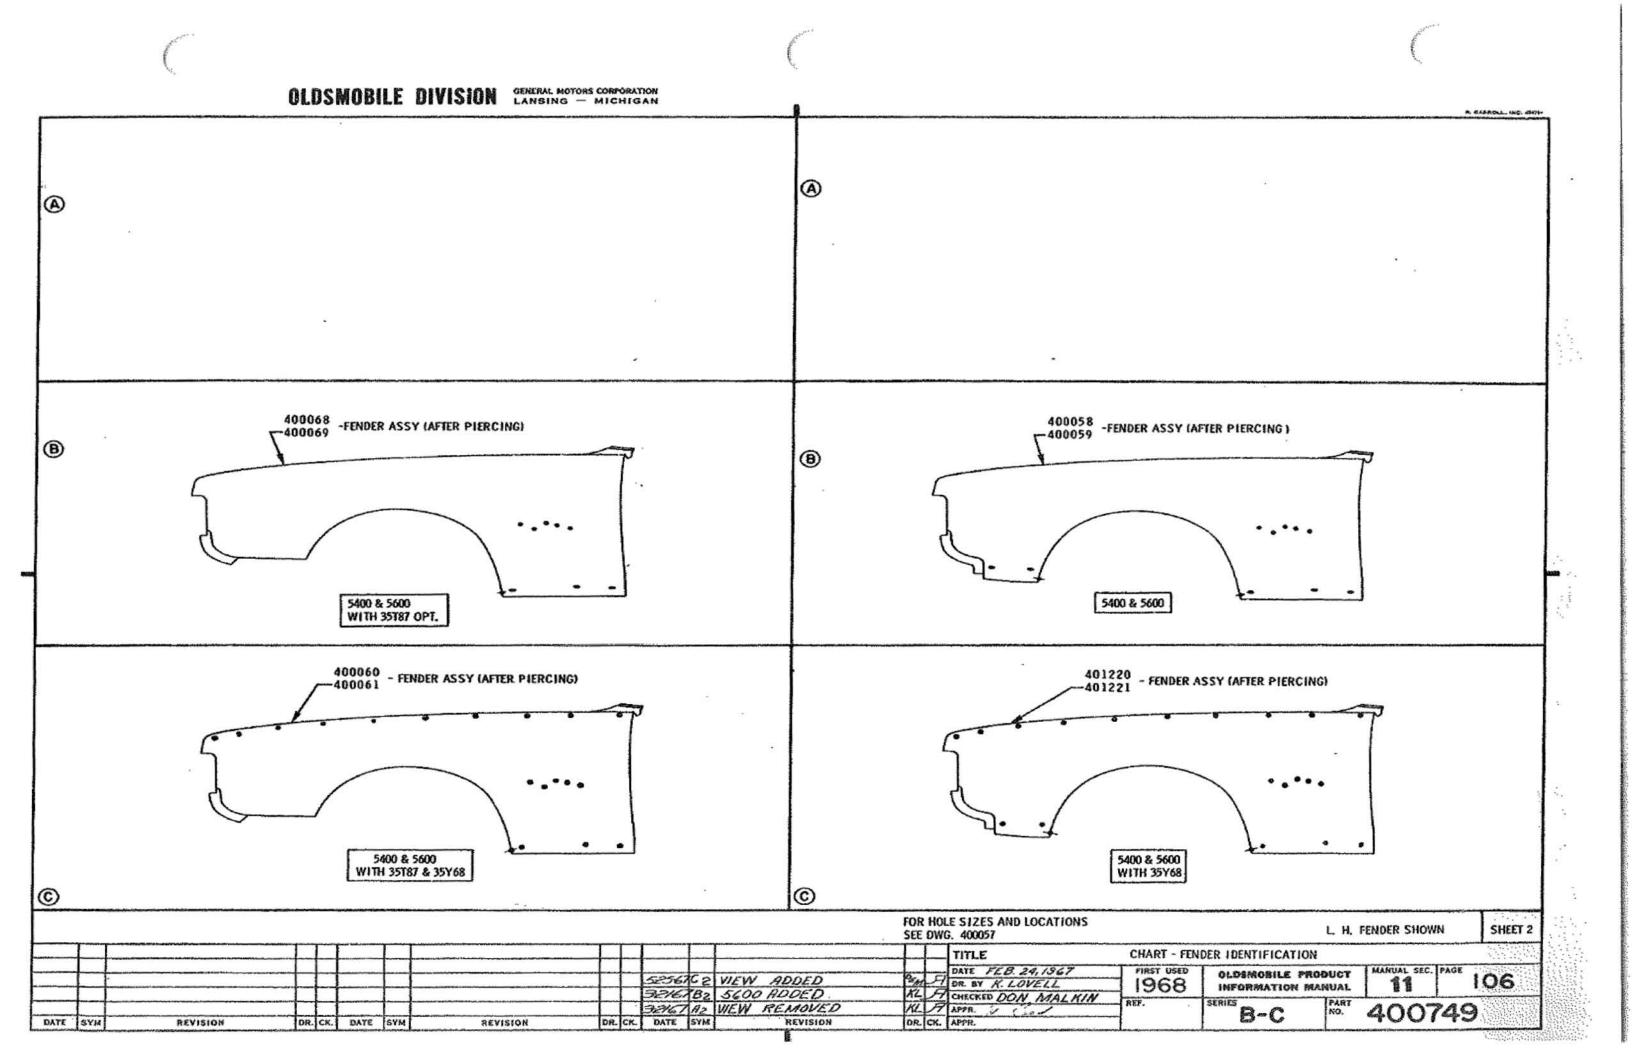

| CLEARANCES - SHEET METAL   | 11 | 190          |
|----------------------------|----|--------------|
| FENDER EXTENSION           | n  | 133          |
| FENDER IDENT. CHART        | 11 | 105 - 107    |
| FENDER INSTALLATION        | 11 | 140          |
| FENDER MOULDINGS & SCRIPTS | 11 | 150, 152-154 |
| FILLER PLATE               | 11 | 135          |
|                            |    | 400          |