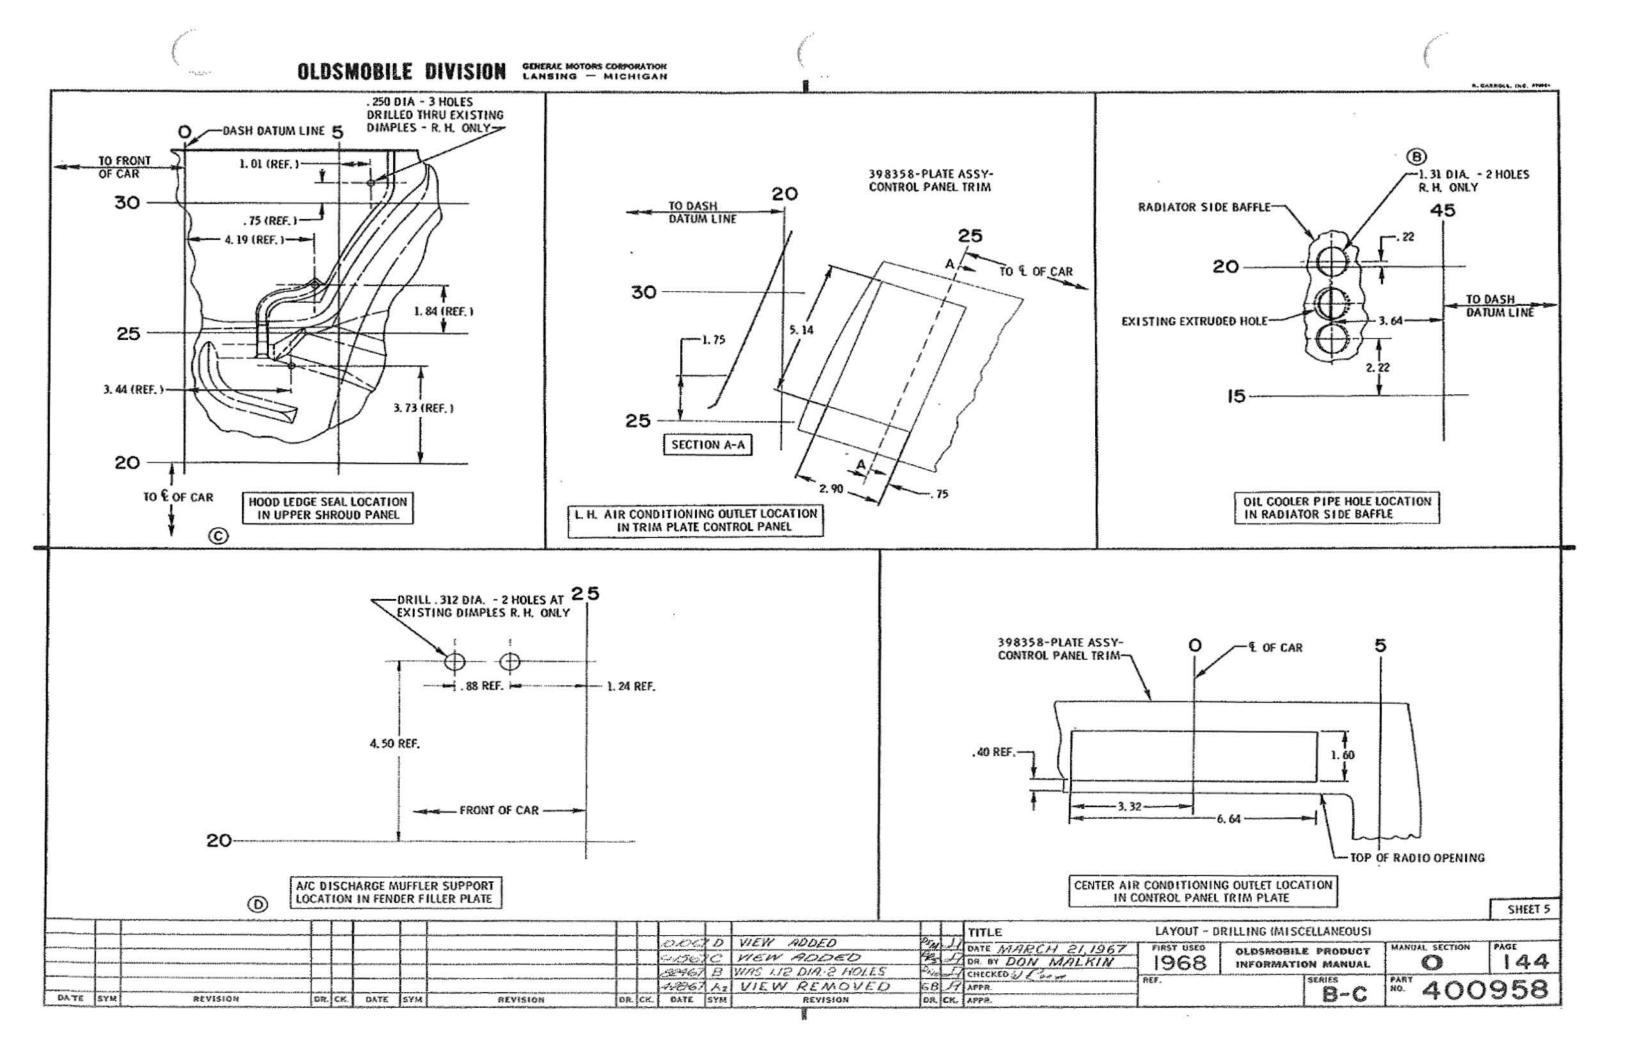

### U.P.C. SECTION O GENERAL

|                             | P.<br>SEC. | I.M.<br>PAGE      |
|-----------------------------|------------|-------------------|
| CHASSIS ASSY PAINT CHART    | 0          | 195               |
| DRILLING LAYOUT -           |            |                   |
| DASH                        | 0          | 140, 141          |
| MISCELLANEOUS               | 0          | 142 - 145         |
| GENERAL REFERENCES          | 0          | 100               |
| GENERAL WRENCH TORQUE SPEC. | 0          | 101               |
| I. B. M. ACCESSORY CODES    | 0          | 155, 156          |
| LOOSE PARTS STOWAGE         | 0          | 120               |
| OWNER OPERATING MANUAL      | 0          | 120               |
| OWNER PROTECTION PLAN BOOK  | 0          | 120               |
| PAINT & TRIM SPEC.          | 0          | 180 - 188         |
| PROTECT-O-PLATE             | 0          | 115               |
| PROTECTIVE NUMBER STAMPING  | 0          | 170               |
| TEMPLATE CHART              | 0          | 128               |
| TORQUE CHART -              |            |                   |
| BODY                        | 0          | 113, 114 <b>B</b> |
| CHASSIS                     | 0          | 102 - 105         |
| TRANSMISSION                | 0          | 107 - 112         |
| VEHICLE IDENTIFICATION      | 0          | 117               |
| WHEEL ALIGNMENT LAYOUT      | 3<br>(A)   | 103               |