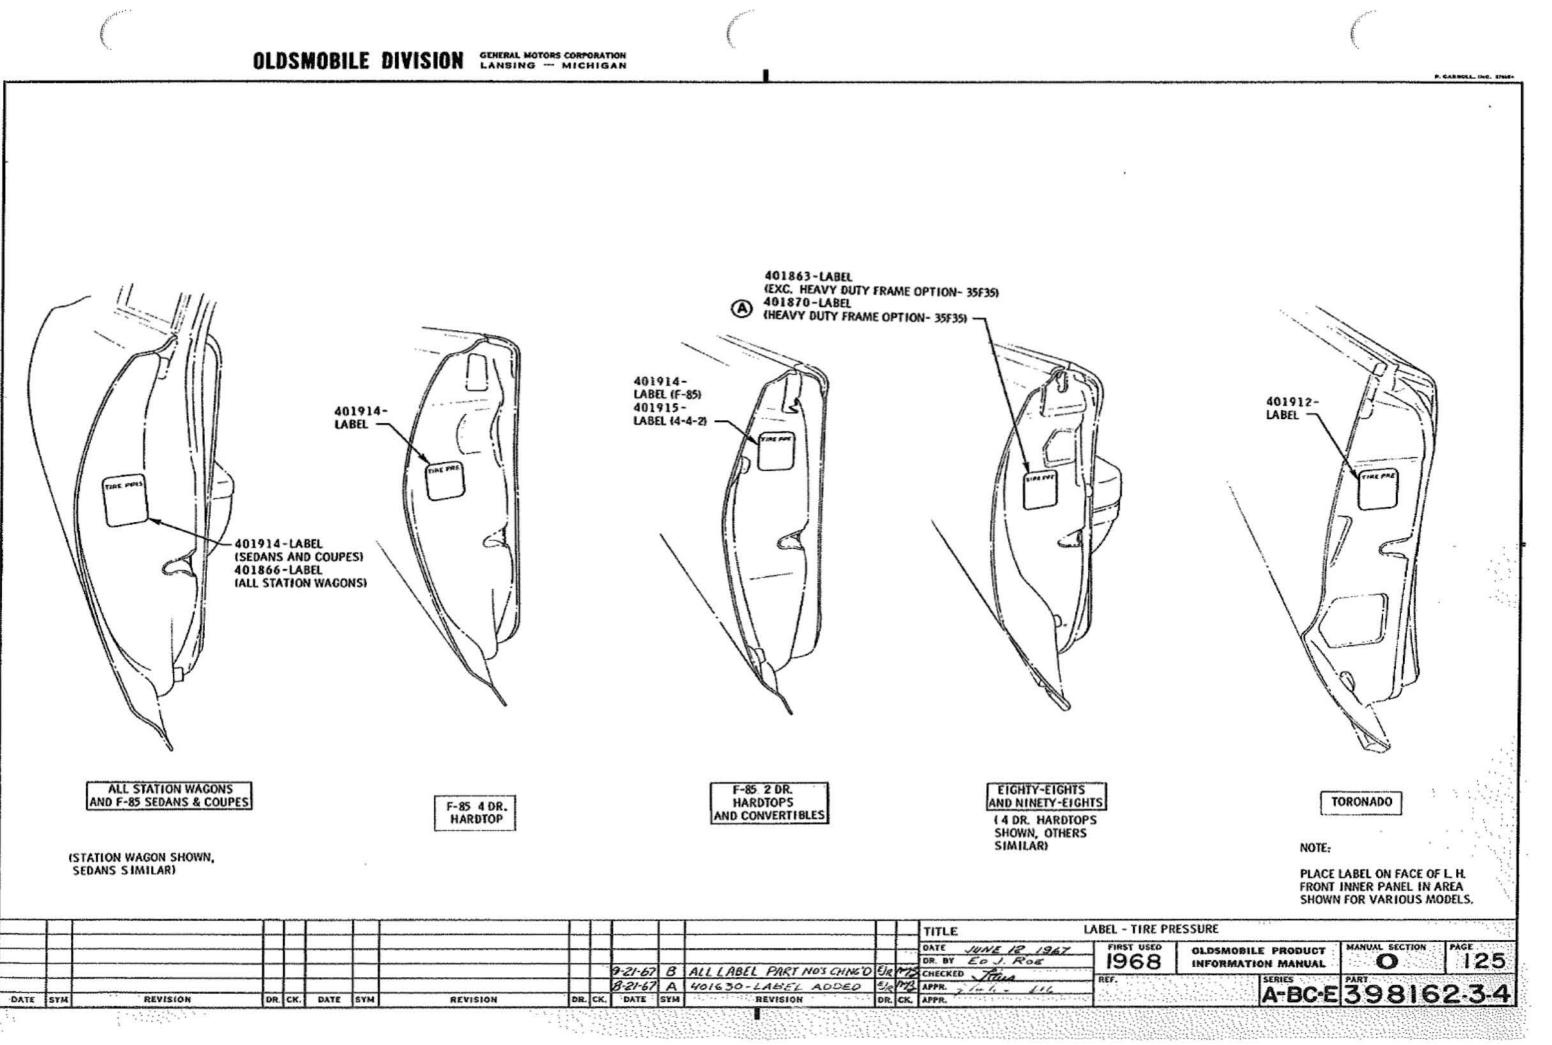

### U.P.C. SECTION 9 STEERING

| COLUMN ASSY FASTENING         | 9 | 110 |
|-------------------------------|---|-----|
| COLUMN ASSY TAPE IDENT. CHART | 9 | 105 |
| FLUID FILL PROCEDURE          | 9 | 100 |