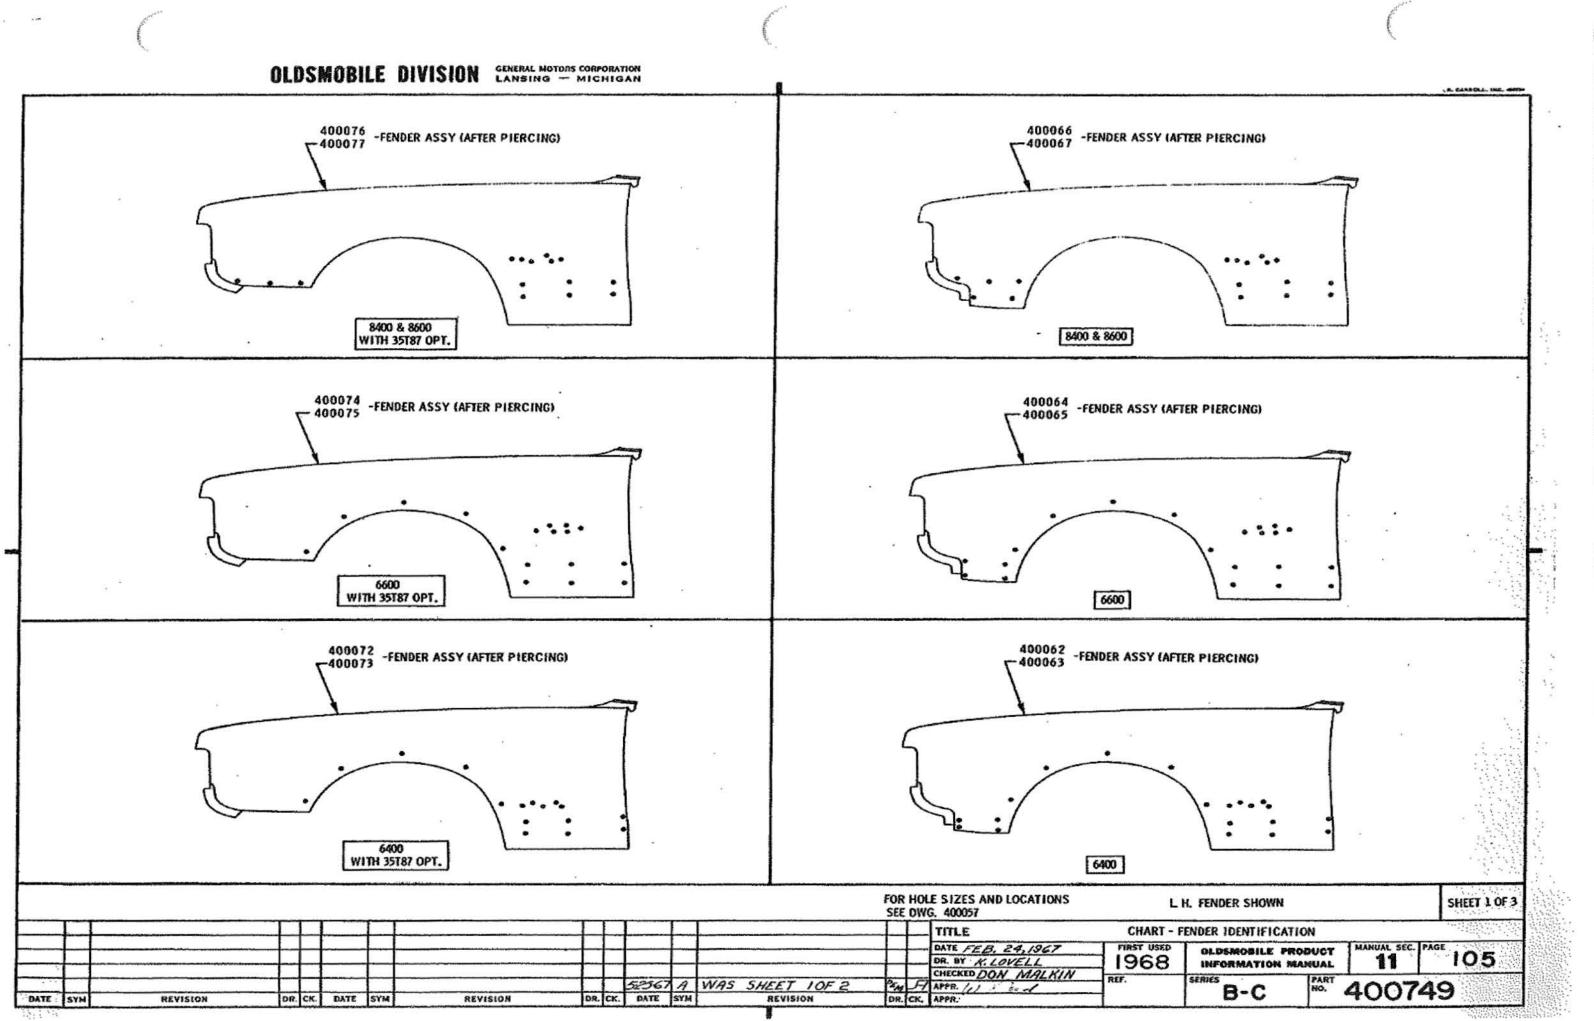

| CLEARANCES - SHEET METAL   | 11 | 190          |
|----------------------------|----|--------------|
| FENDER EXTENSION           | n  | 133          |
| FENDER IDENT. CHART        | 11 | 105 - 107    |
| FENDER INSTALLATION        | 11 | 140          |
| FENDER MOULDINGS & SCRIPTS | 11 | 150, 152-154 |
| FILLER PLATE               | 11 | 135          |
|                            |    | 400          |