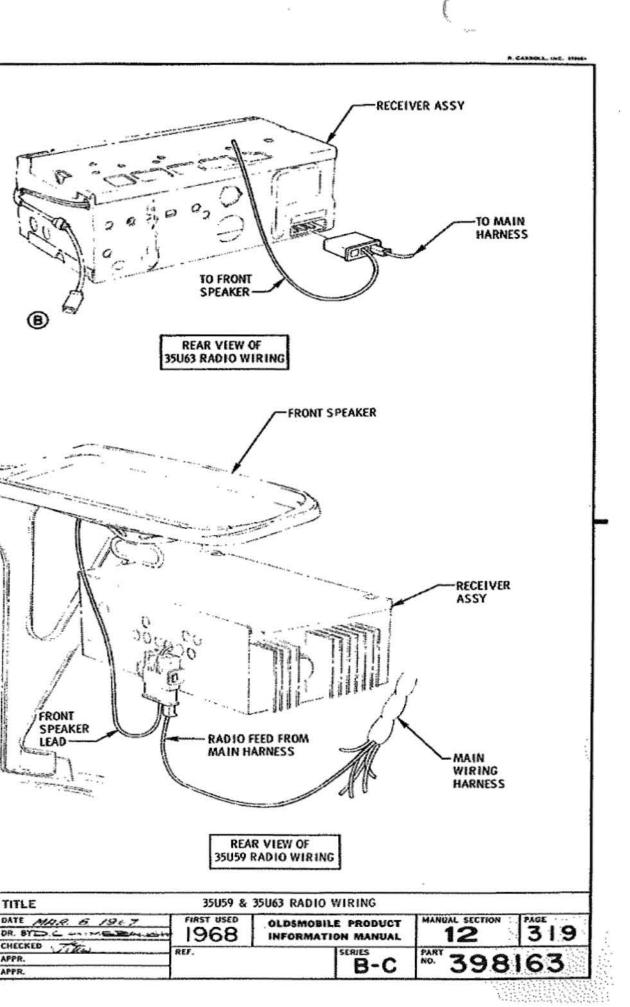

### U.P.C. OPTION 35U58,35U59,35U63 RADIO RECEIVER

|                                                 | P.         | I. M.      |
|-------------------------------------------------|------------|------------|
|                                                 | SEC.       | PAGE       |
| ANTENNA LEAD-IN ROUTING                         | 1-4        | 321        |
| CAPACITOR ASSY - COIL<br>REGULATOR              | 12<br>1-2  | 138<br>111 |
| FUSE ASSY                                       | 12         | 100        |
| GROUND STRAP ASSY - CONTROL ARM<br>FILLER PLATE | 3<br>12    | 112<br>355 |
| MAST ASSY - ANTENNA                             | 1-4        | 320        |
| RECEIVER ASSY - 35058<br>EXC. 35058             | 1-3<br>1-3 | 321<br>320 |
| SPEAKER ASSY - FRONT<br>REAR (35058)            | 1-1<br>1-4 | 111<br>330 |
| STATIC COLLECTOR ASSY                           | 3          | 111        |
| WIRING - 35058<br>EXC. 35058                    | 12<br>12   | 320<br>319 |