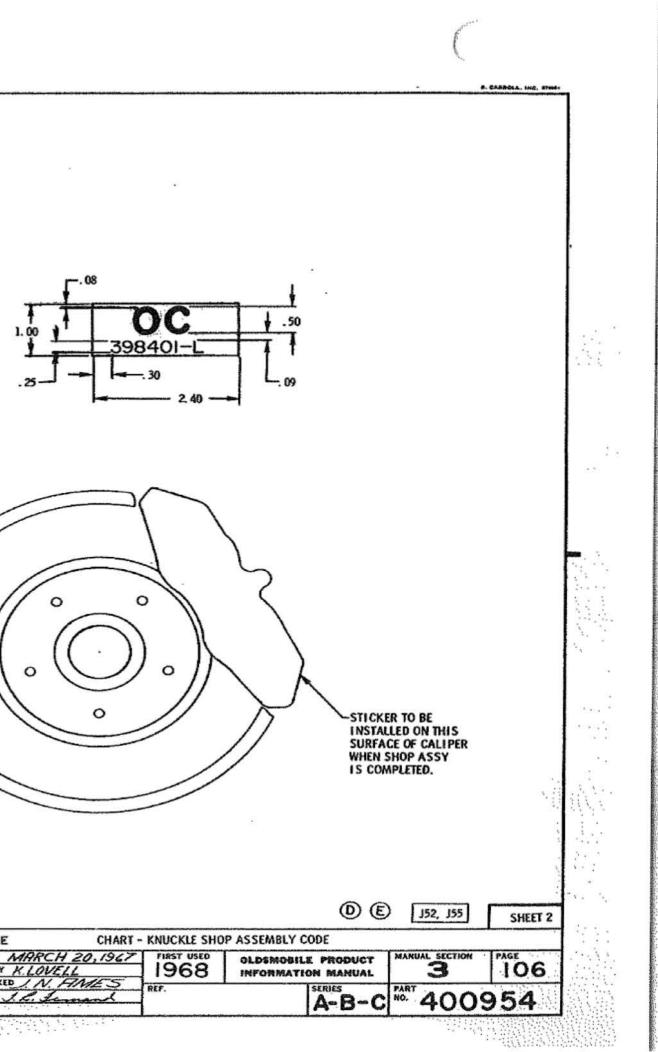

### U.P.C. SECTION IA2F EXTERIOR BODY ORNAMENTATION

|                                                | P<br>SEC. | . I.M.<br>PAGE |
|------------------------------------------------|-----------|----------------|
| MOULDING - ROCKER PANEL<br>WHEEL OPENING PANEL | 11<br>11  | 151<br>155     |
| PANEL ASSY - WHEEL OPENING                     | 11        | 155, 156       |
| U.P.C. SECTION IB<br>BODY MOUNTING             |           |                |
| BODY MOUNTING                                  | 2         | 110            |
| U.P.C. SECTION 28<br>FRAME                     | I         |                |
| FRAME USAGE CHART                              | 2         | 110            |
| TRANSMISSION SUPPORT                           | 6-1       | 140            |
| U.P.C. SECTION 3<br>FRONT SUSPENSIO            | N         |                |
| FRONT SUSPENSION                               | 3         | 111, 112       |
| KNUCKLE SHOP ASSY CHART                        | 3         | 105, 106       |
| SPRING USAGE CHART                             | 3<br>(A)  | 100            |
| U.P.C. SECTION 4<br>REAR SUSPENSION            |           |                |
| AXLE USAGE CHART                               | 4         | 105 - 107 🛞    |
| LUBRICANT - DIFFERENTIAL FILL                  | 4         | 111            |
| PROPELLER SHAFT                                | 4         | 110            |
| REAR SUSPENSION                                | 4         | 111, 112       |