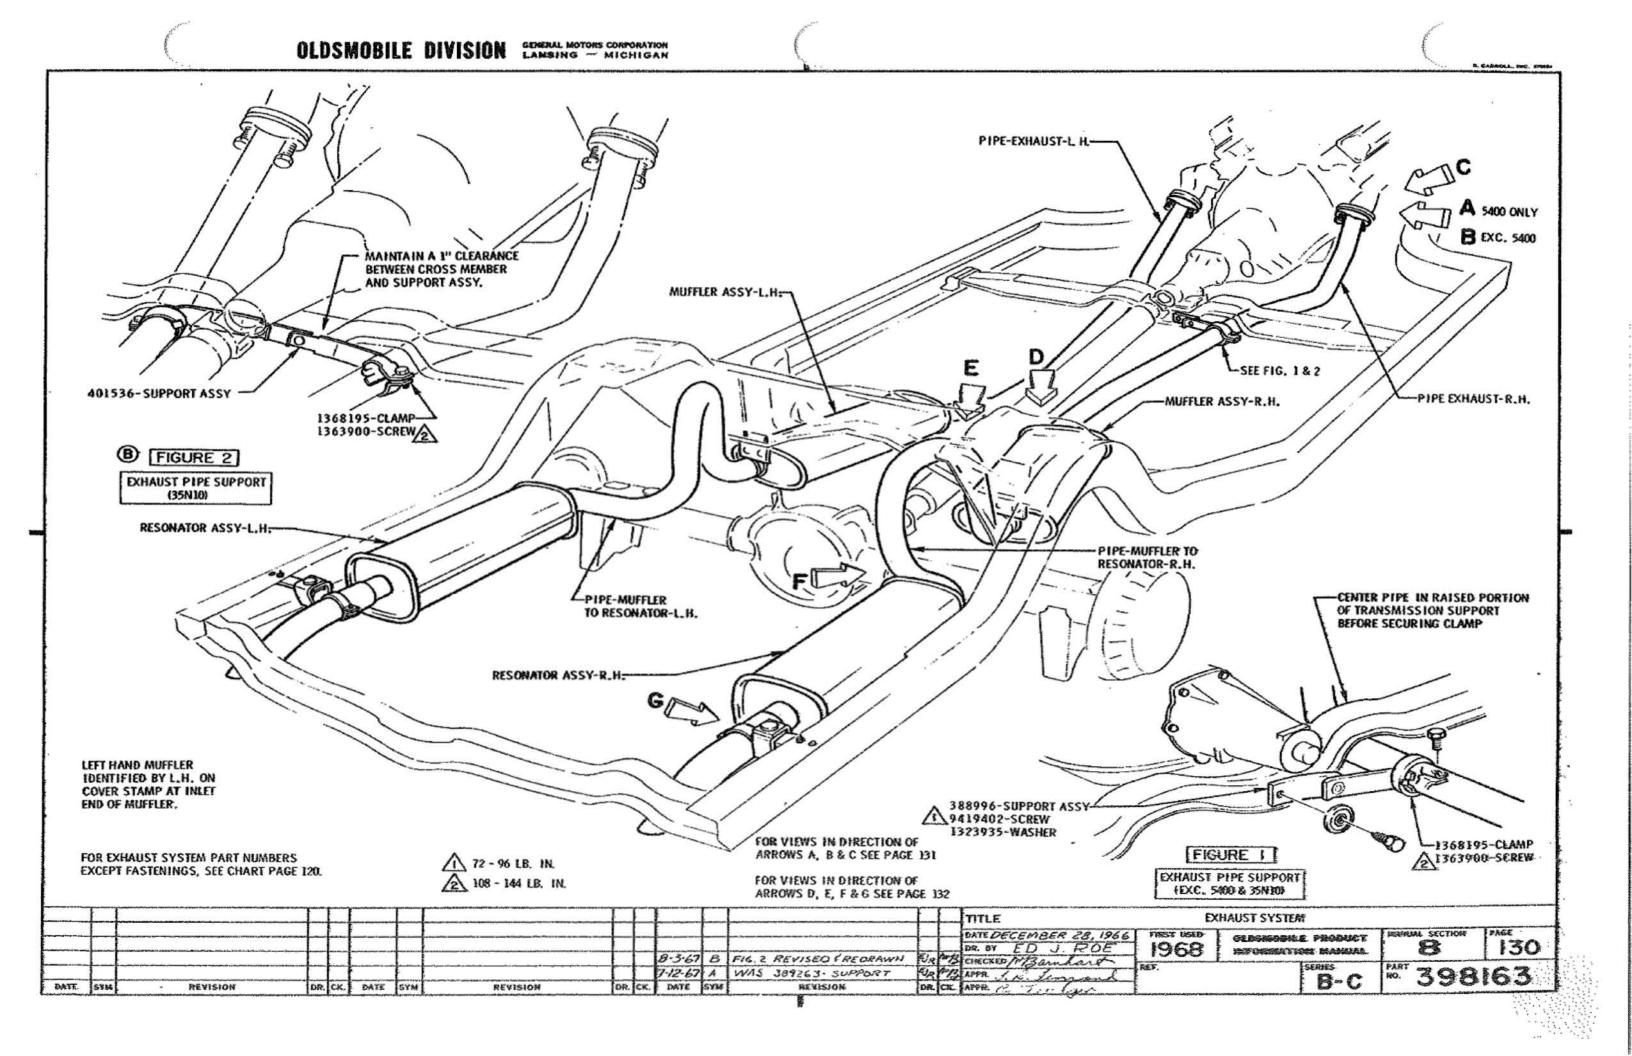

### U.P.C. SECTION BC EXHAUST SYSTEM

| CLAMPS & SUPPORTS  | 8 | 132 |
|--------------------|---|-----|
| CLEARANCES         | 8 | 133 |
| DUAL               | 8 | 130 |
| FLANGES - MANIFOLD | 8 | 131 |
| STANDARD           | 8 | 130 |
| USAGE CHART        | 8 | 120 |