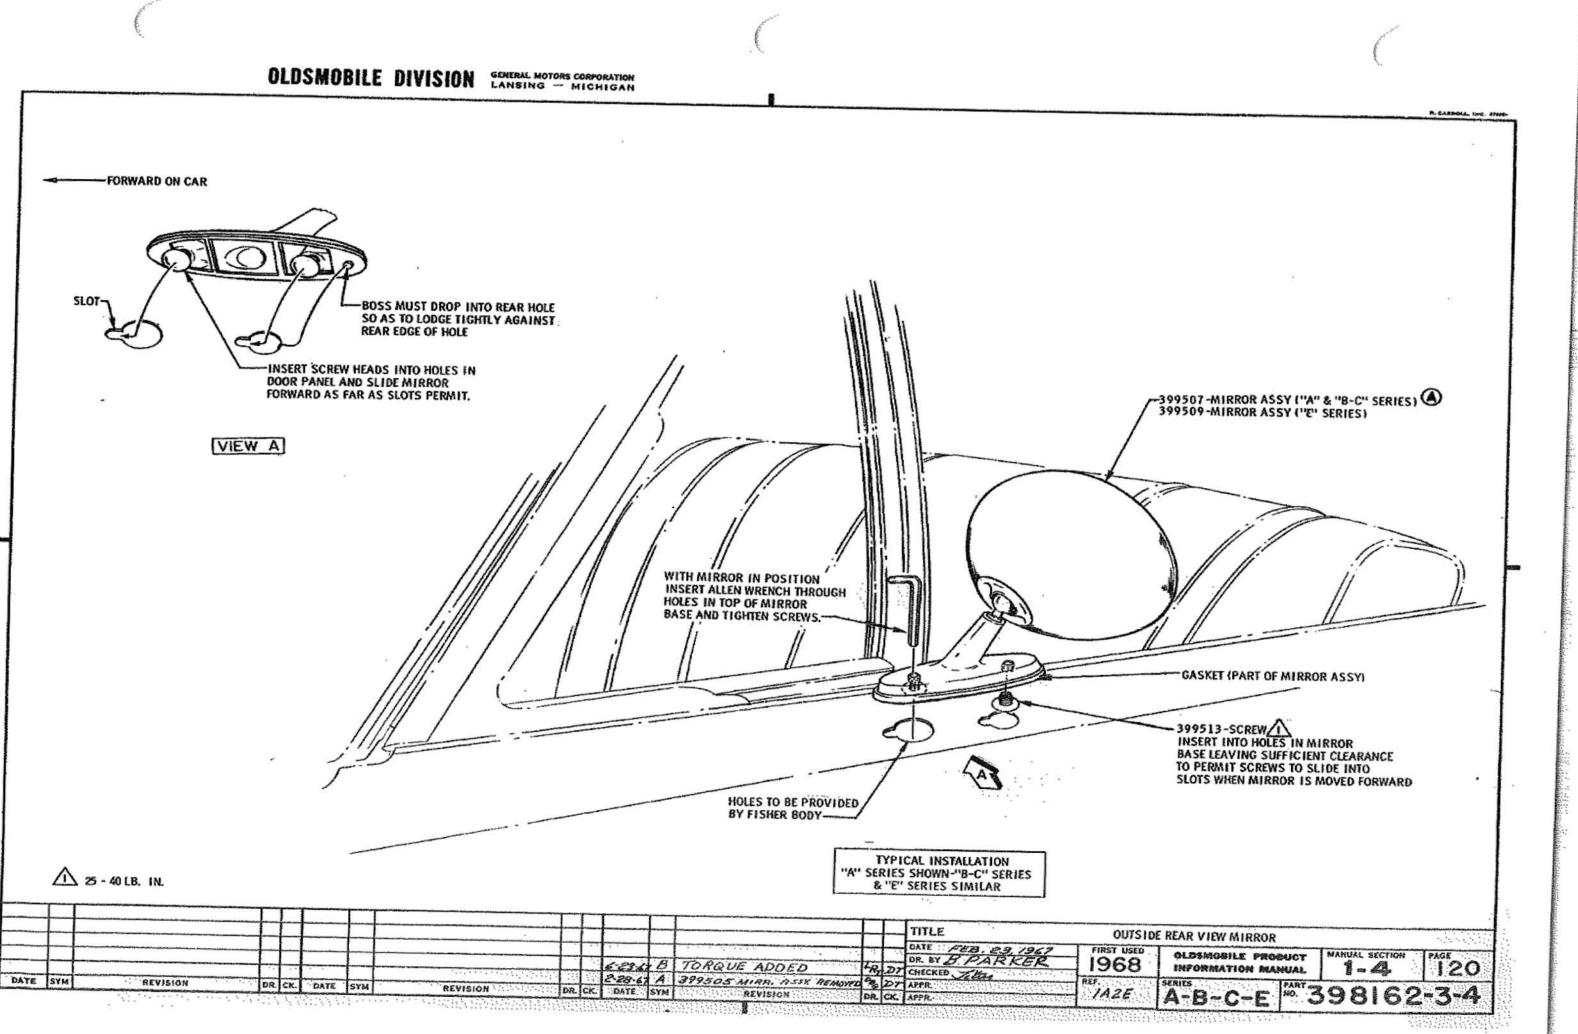

### U.P.C. SECTION IA2E MISCELLANEOUS BODY PARTS

| ASH TRAY ASSY                                    | 1-3        | 113        |
|--------------------------------------------------|------------|------------|
| COVER - REAR LAMP STUD                           | 12         | 160        |
| ENVELOPE - KEY                                   | 0          | 120        |
| FILLER - FRONT SEAT BACK (8600)                  | 0          | 120        |
| INSULATION - FOUNDATION                          | 1-1        | 116        |
| INSULATOR - SHROUD SIDE<br>TOE PAN & FRONT FLOOR | 1-1<br>1-1 | 112<br>112 |
| MIRROR - INSIDE REAR VIEW<br>OUTSIDE REAR VIEW   | 1-4<br>1-4 | 115<br>120 |
| PLUG - ANTENNA LEAD-IN HOLE<br>SHROUD PANEL HOLE | 1-2<br>1-2 | 111<br>111 |