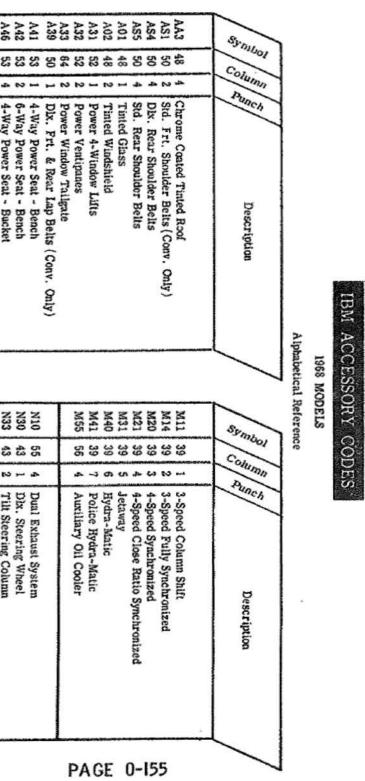

### U.P.C. SECTION O GENERAL

|                             | P.<br>SEC. | I.M.<br>PAGE      |
|-----------------------------|------------|-------------------|
| CHASSIS ASSY PAINT CHART    | 0          | 195               |
| DRILLING LAYOUT -           |            |                   |
| DASH                        | 0          | 140, 141          |
| MISCELLANEOUS               | 0          | 142 - 145         |
| GENERAL REFERENCES          | 0          | 100               |
| GENERAL WRENCH TORQUE SPEC. | 0          | 101               |
| I. B. M. ACCESSORY CODES    | 0          | 155, 156          |
| LOOSE PARTS STOWAGE         | 0          | 120               |
| OWNER OPERATING MANUAL      | 0          | 120               |
| OWNER PROTECTION PLAN BOOK  | 0          | 120               |
| PAINT & TRIM SPEC.          | 0          | 180 - 188         |
| PROTECT-O-PLATE             | 0          | 115               |
| PROTECTIVE NUMBER STAMPING  | 0          | 170               |
| TEMPLATE CHART              | 0          | 128               |
| TORQUE CHART -              |            |                   |
| BODY                        | 0          | 113, 114 <b>B</b> |
| CHASSIS                     | 0          | 102 - 105         |
| TRANSMISSION                | 0          | 107 - 112         |
| VEHICLE IDENTIFICATION      | 0          | 117               |
| WHEEL ALIGNMENT LAYOUT      | 3<br>(A)   | 103               |