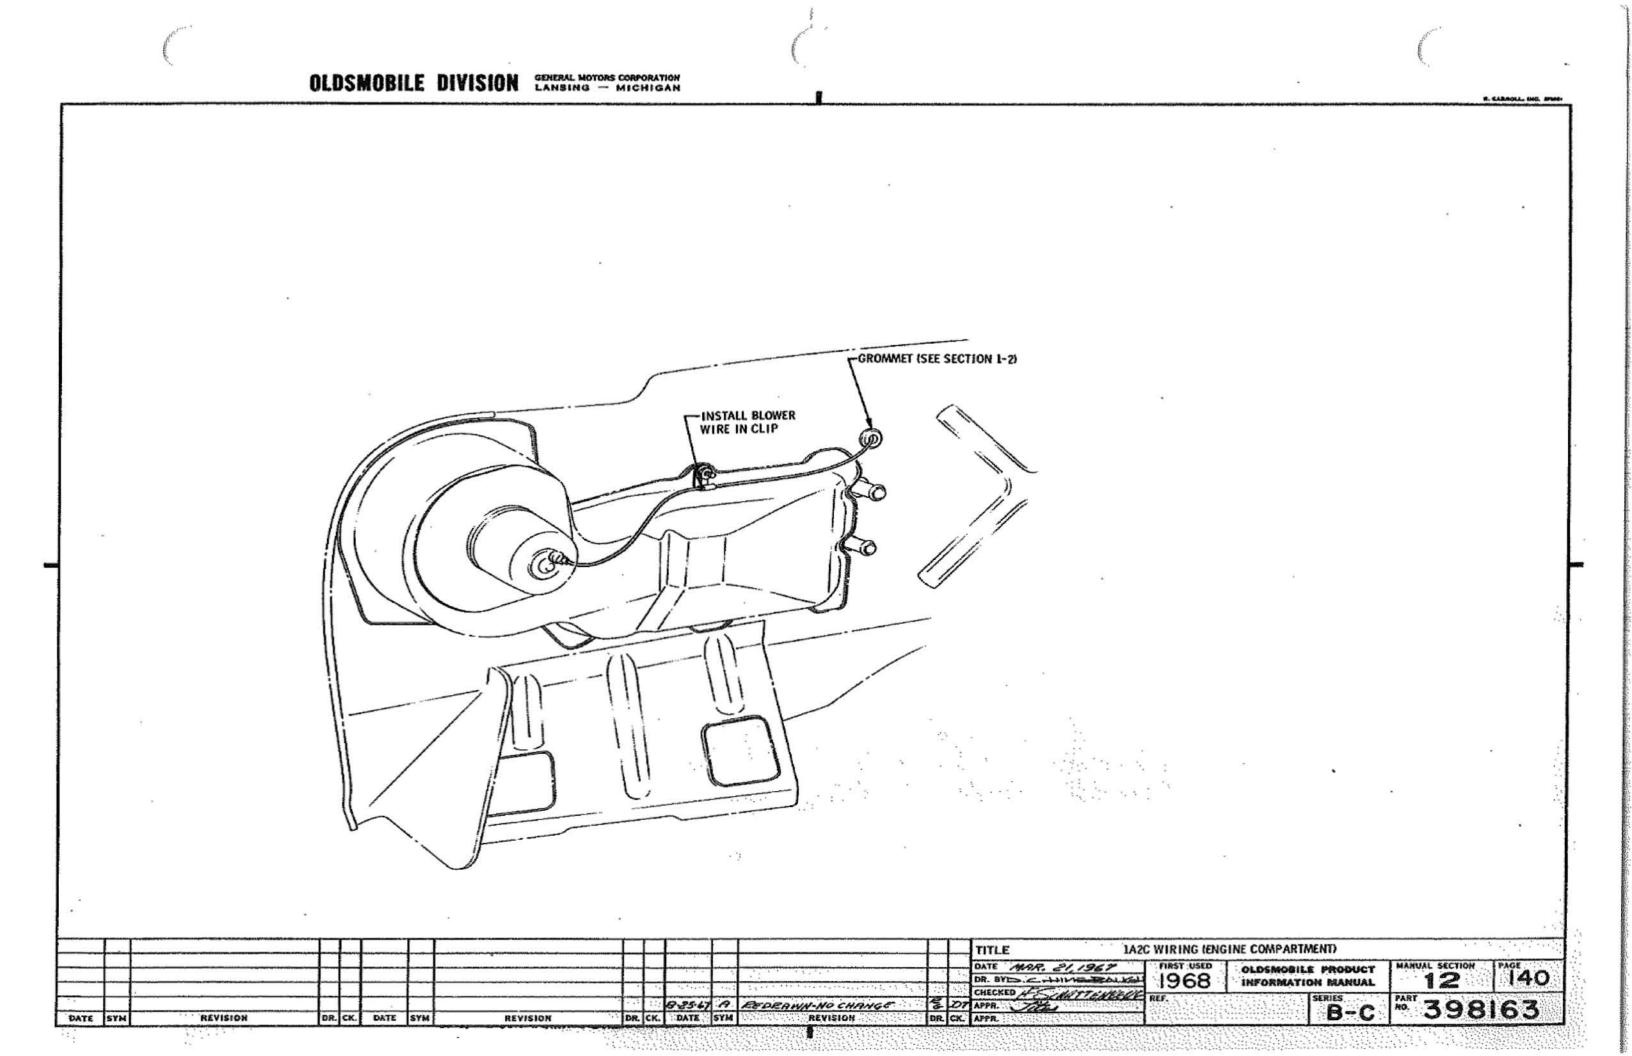

### U.P.C. SECTION IA2C VENTILATION & HEATING

| INTICATION OF TEAT     |            |              |
|------------------------|------------|--------------|
|                        | P.<br>SEC. | I.M.<br>PAGE |
| VE BODY ASSY           | 1-1        | 115          |
| VE BODY ASSY FASTENING | 1-1        | 116          |
|                        | 1-1        | 121          |
| VIRE                   | 12         | 140          |
| R CONTROL              | 1-5        | 116          |
| DIAGRAM                | 1-5        | 115          |
| TER                    | 1-3        | 114          |
| EROUTING               | 1-5        | 116          |
| NG                     | 12         | 115          |
| NG DIAGRAM             | 12         | 139          |
| SES                    | 1-1        | 122          |
| ILET                   | 1-1        | 120          |
| TER VACUUM HOSE)       | 1-2        | m            |
|                        | 1-1        | 120          |
| ASH                    | 1-1        | 121          |
|                        | 1-1        | 120          |
| Y                      | 1-1        | 120          |
| R SHROUD VENT.         | 1-2        | 116          |
| OGE                    | 1-2        | 116          |
|                        | 1-5        | 117          |
|                        | 6-0        | 114          |
|                        |            | *            |
| AM                     | 1-5        |              |
| NG                     | 1-5        | 116          |
| ING                    | 6-0        | 118          |
|                        |            |              |